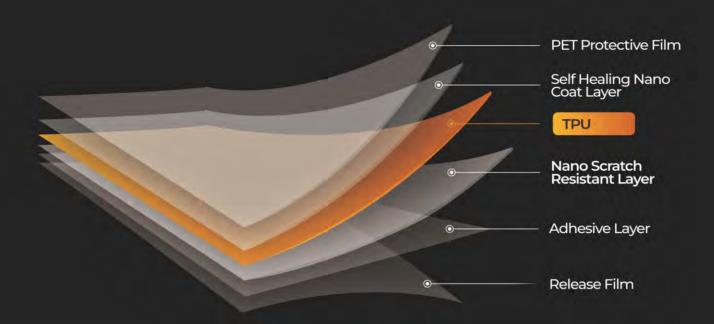

ROTECTION FILM

#### Shield Your Investment with Unmatched Defense!

Discover our Paint Protection Film (PPF), an advanced solution to safeguard and maintain your vehicle's finish. This state-of-the-art film combines cutting-edge technology with exceptional Clarity to ensure your car retains its original beauty while protecting it from scratches, chips, and environmental elements. Engineered for durability, our PPF offers a strong barrier against Harmful UV rays and road debris, providing peace of mind as you drive. Enhance your vehicle's protection with confidence and style!

## 360° All Round Protection

- Scratch reduction
- Concealing scratches and restorting paint
- Brightens paint, increase stain resistance
- Easy installation and perfect fit

11

# ONE FILM COUNTLESS POSSIBILITIES



# PROTECTION BEYOND IMAGINATION Elevate Your Car's Style With Premium Material













## COMPARISON | PPF | MATERIAL

|                         | TPU                  | TPH                    | PVC  1-3 Years  X  Lower Flexibility  Lower Durability |  |
|-------------------------|----------------------|------------------------|--------------------------------------------------------|--|
| LIFESPAN                | 3-10 Years           | 1-3 Years              |                                                        |  |
| SELF HEALING POPERTIES  | <b>*</b>             | ~                      |                                                        |  |
| TENSIL STRENGTH         | High Flexibility     | Medium Flexibility     |