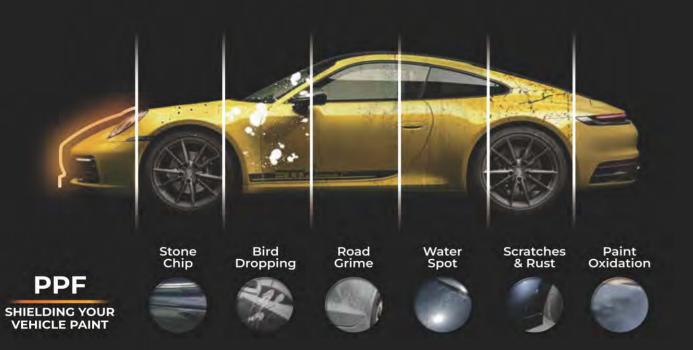

# PAINT PROTECTION FILM

PERFECTION, INNOVATION, GLOBALIZATION

### PAINT PROTECTION FILM

#### Shield Your Investment with Unmatched Defense!

Discover our Paint Protection Film (PPF), an advanced solution to safeguard and maintain your vehicle's finish. This state-of-the-art film combines cutting-edge technology with exceptional Clarity to ensure your car retains its original beauty while protecting it from scratches, chips, and environmental elements. Engineered for durability, our PPF offers a strong barrier against Harmful UV rays and road debris, providing peace of mind as you drive. Enhance your vehicle's protection with confidence and style!