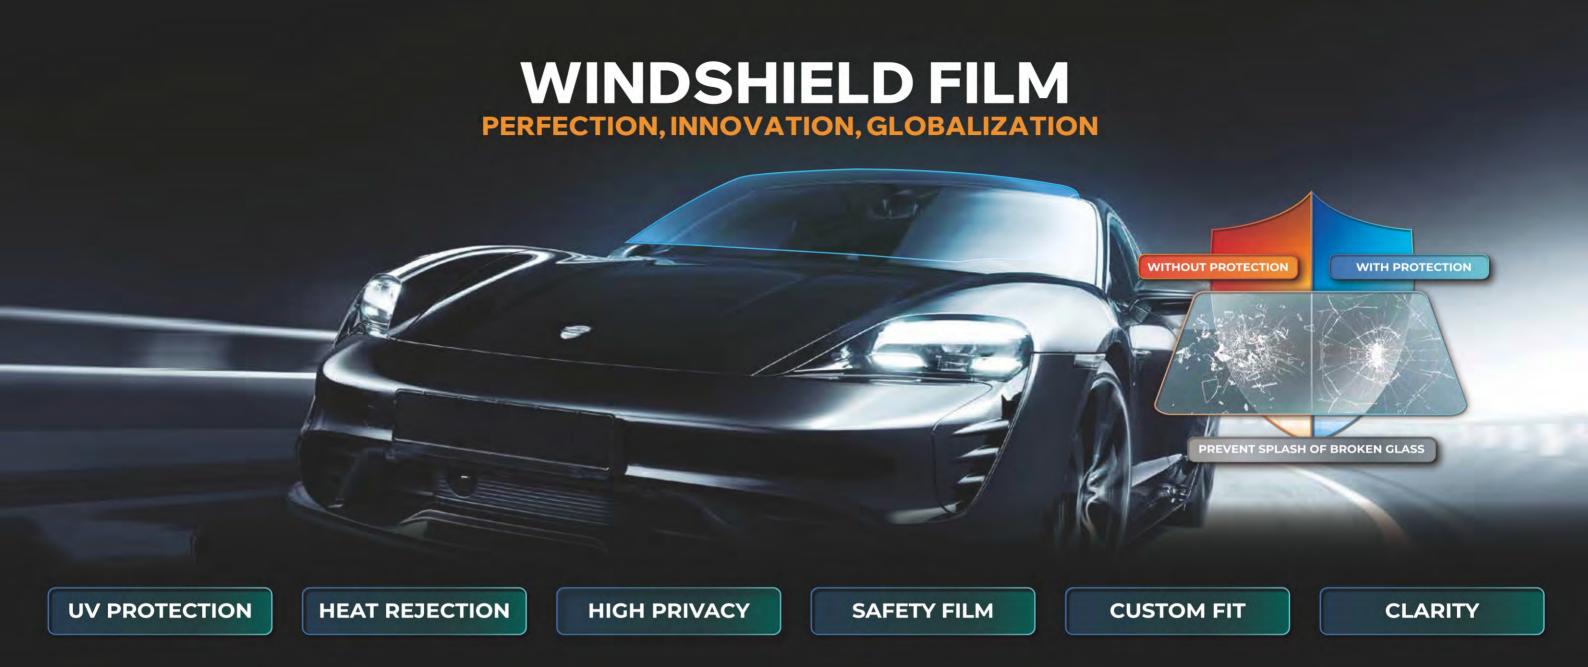

#### **TPU WINDSHIELD FILM**

#### Shield Your Investment with Unmatched Defense!

Discover our Paint Protection Film (PPF), an advanced solution to safeguard and maintain yourvehicle's finish. This state-of-the-art film combines cutting-edge technology with exceptional clarity to ensure your car retains its original beauty while protecting it from scratches, chips, and environmental elements. Engineered for durability, our PPF offers a strong barrier against harmful UV rays and road debris, providing peace of mind as you drive. Enhance your vehicle's protection with confidence and style!