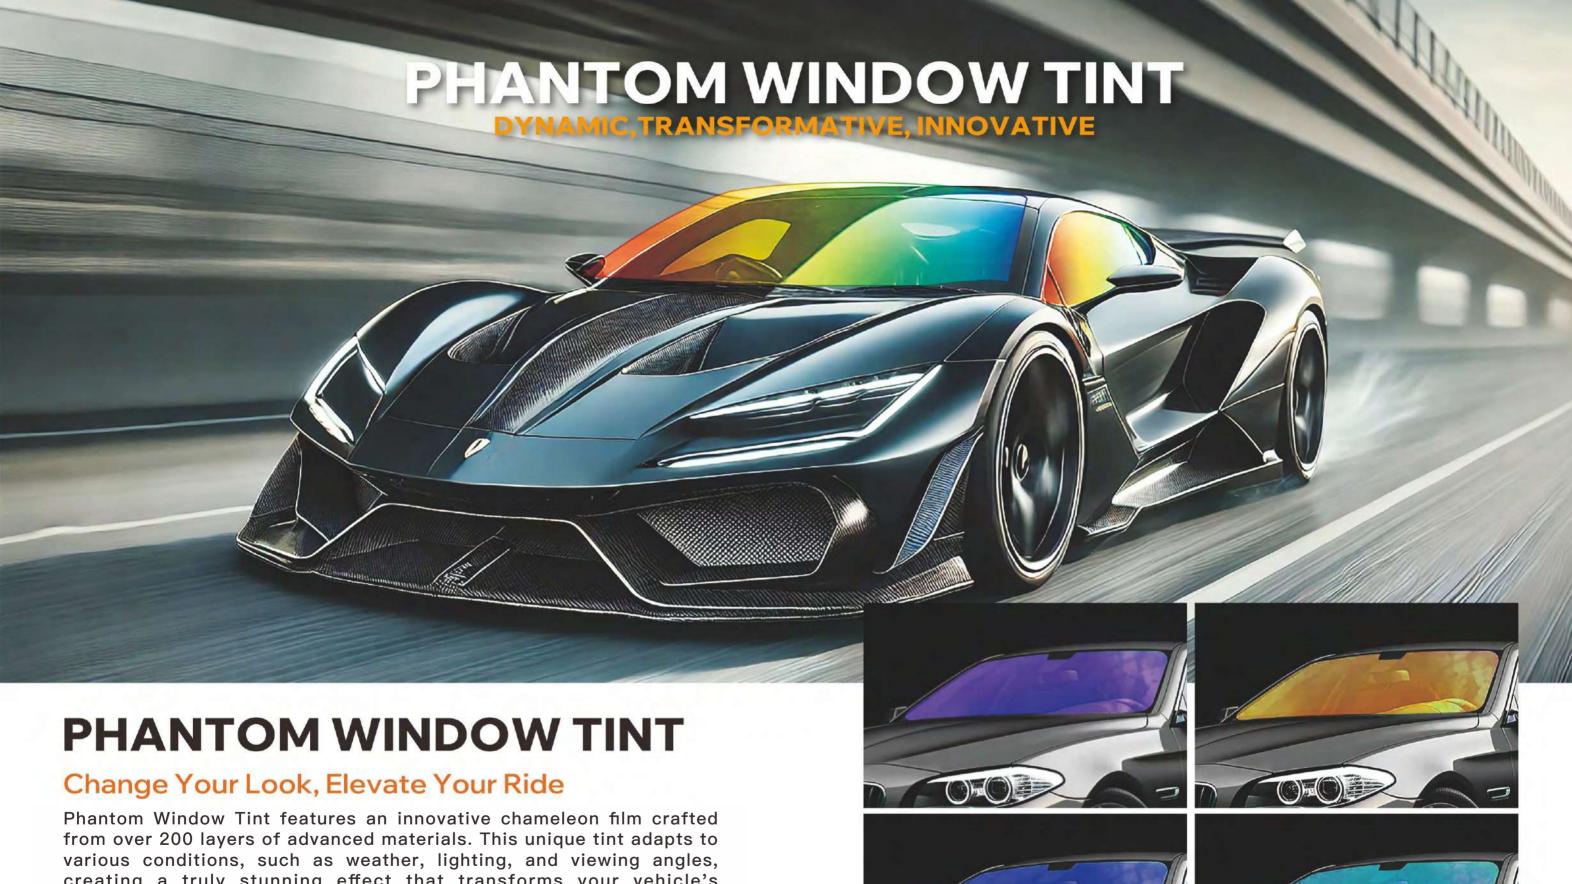

Phantom Window Tint features an innovative chameleon film crafted from over 200 layers of advanced materials. This unique tint adapts to various conditions, such as weather, lighting, and viewing angles, creating a truly stunning effect that transforms your vehicle's appearance, leaving everyone in awe. Experience a dynamic aesthetic that changes with its surroundings, setting your car apart with every drive. Elevate your ride with Phantom Window Tint, a perfect blend of modern style and cutting-edge technology, keeping you ahead of the curve!