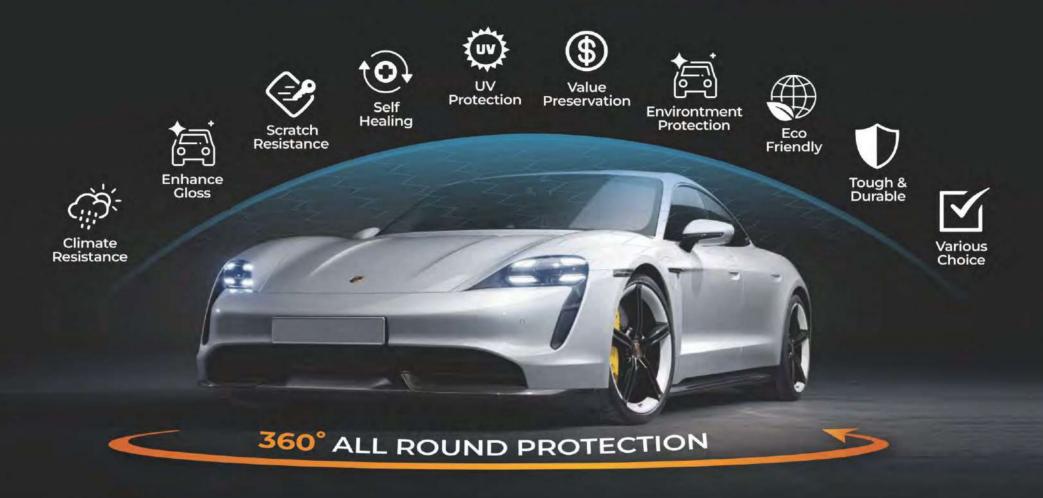

## 360° All Round Protection

- Scratch reduction
- Concealing scratches and restorting paint
- Brightens paint, increase stain resistance
- Easy installation and perfect fit

11