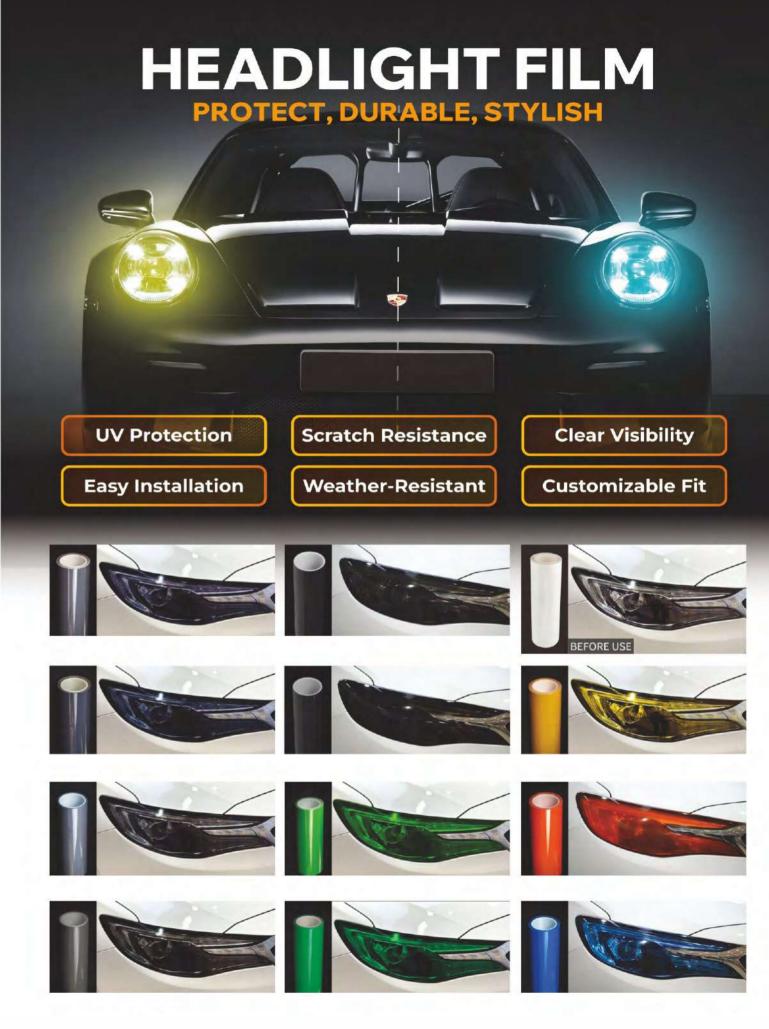

7.5mil Thickness

100%TPU

5+ Years Warranty

300 Colors

Self-Healing

**Dry Wet Install** 