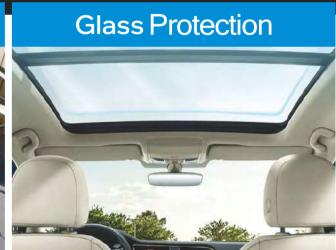

#### **TPU SUNROOF FILM**

GLOBAL PIONEER GILDING & PLATING

#### 99% UV Protection For Ultimate Comfort!

Transform your vehicle with our Sunroof PPF, designed to protect your sunroof while enhancing clarity and finish. This advanced film allows natural light while guarding against scratches, chips, and UV damage for long-lasting performance. Enjoy easy installation and a perfect fit for added protection without sacrificing style. Drive confidently, knowing your sunroof is shielded from the elements! Excess sun heat and UV exposure can make driving uncomfortable and lead to skin damage, causing dark marks on your face. It also accelerates the fading and aging of your car's interior.