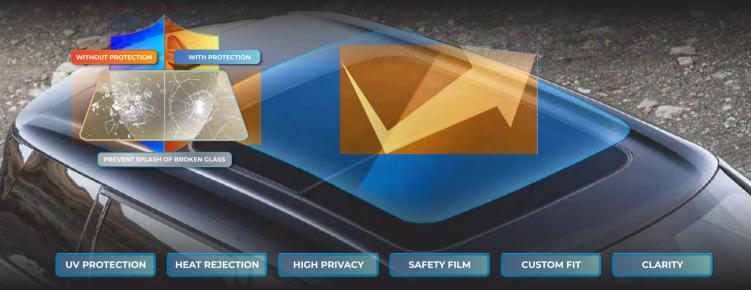

#### 99% UV Protection For Ultimate Comfort!

Transform your vehicle with our Sunroof PPF, designed to protect your sunroof while enhancing clarity and finish. This advanced film allows natural light while guarding against scratches, chips, and UV damage for long-lasting performance. Enjoy easy installation and a perfect fit for added protection without sacrificing style. Drive confidently, knowing your sunroof is shielded from the elements! Excess sun heat and UV exposure can make driving uncomfortable and lead to skin damage, causing dark marks on your face. It also accelerates the fading and aging of your car's interior.