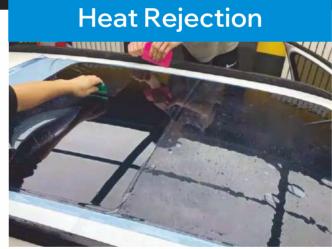

#### 99% UV Protection For Ultimate Comfort!

Transform your vehicle with our Sunroof PPF, designed to protect your sunroof while enhancing clarity and finish. This advanced film allows natural light while guarding against scratches, chips, and UV damage for long-lasting performance. Enjoy easy installation and a perfect fit for added protection without sacrificing style. Drive confidently, knowing your sunroof is shielded from the elements! Excess sun heat and UV exposure can make driving uncomfortable and lead to skin damage, causing dark marks on your face. It also accelerates the fading and aging of your car's interior.