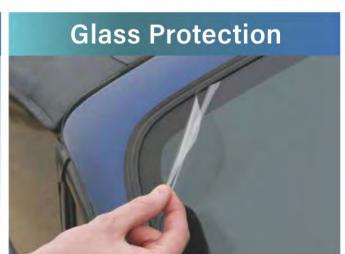

#### **TPU SUNROOF FILM**

GLOBAL PIONEER GILDING & PLATING

#### 99% UV Protection For Ultimate Comfort!

Transform your vehicle with our Sunroof PPF, designed to protect your sunroof while enhancing clarity and finish. This advanced film allows natural light while guarding against scratches, chips, and UV damage for long-lasting performance. Enjoy easy installation and a perfect fit for added protection without sacrificing style. Drive confidently, knowing your sunroof is shielded from the elements! Excess sun heat and UV exposure can make driving uncomfortable and lead to skin damage, causing dark marks on your face. It also accelerates the fading and aging of your car's interior.