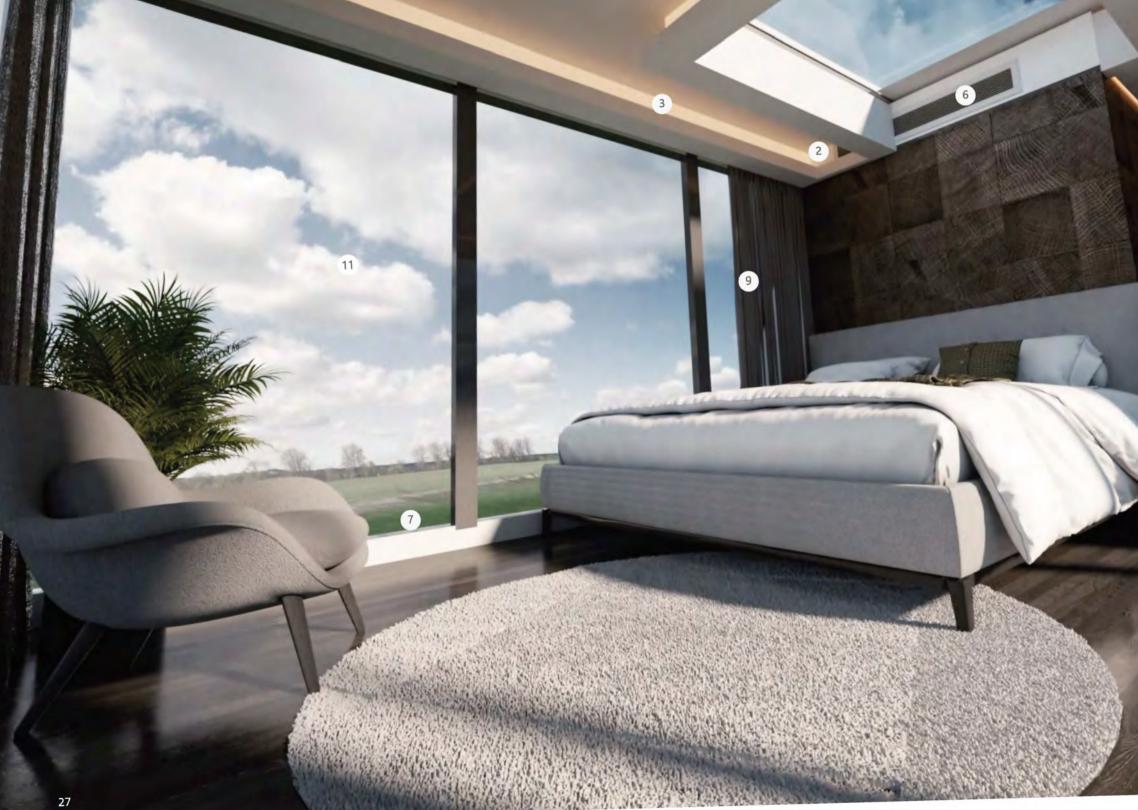

INTERNAL STRUCTURE ANALYSIS DIAGRAM

### **STANDARD FUNCTION**

Intelligent control panel

Integrated sound system

Ceiling light belt

Ambiance , light belt

Simple bar

Air conditioner

Ground floodlight belt

window frame lighting belt

Automatic curtain

Fresh air

### **OPTIONAL FUNCTION**

Panoramic electric atomized glass

Skylight (with curtain) Electric floor heating

Automatic projection screen