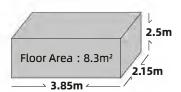

# PRODUCT CATALOGUE

GPS13

GPS14

GPS15

GPS17

L:7M

W: 3M H: 3.3M

L:5.8 M

W: 2.15M H: 2.5M

P:58

L: 3.85M

W: 2.15M H: 2.5M

P:57

GPS16

L: 5.8 M W: 2.15M H: 2.5M P:60

L: 11.5 M