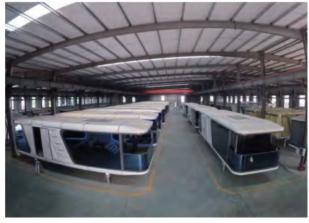

## **FACTORY IMAGE**

17 AUTOMATED PRODUCTION LINES

**17**<sup>+</sup>

200000+ SQUARE METERS OF FACTORY

200000°

PRODUCE 300+ UNITS PER MONTH **200**<sup>+</sup>

3 DAYS FOR SAMPLE PRODUCTION 10 DAYS FOR DELIVERY COMPLETION 3, 10