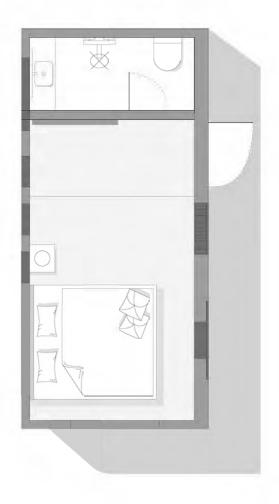

|
| MAIN EQUIPMENT:     | Gree central air conditioning, water heater, bath ba wind heating multi-in-one integrated bath ba.                                                                                                                      |
| OPTIONAL:           | Electric floor heating, water pipe antifreeze, projector, fire smoke alarm, starry roof.                                                                                                                                |
|                     |                                                                                                                                                                                                                         |





### **Export Version**





PRODUCT SHOWCASE





| MAIN STRUCTURE: (6+12+6 insulating glass), aluminum doors and Windows, intelligent access control, foot support.                                                                                                                        | OPTIONAL:          | Electric floor heating, water pipe antifreeze, projector, fire smoke alarm, starry roof.                                                                                                                                  |
|-----------------------------------------------------------------------------------------------------------------------------------------------------------------------------------------------------------------------------------------|--------------------|-------------------------------------------