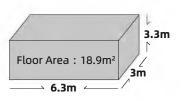

P:55

SERIES III GPS8

L:8 M W: 3.3M H: 3.2M P:51

SERIES IV

JEIKIES IV

L: 6.3 M

W: 3M H: 3.3M

P:53