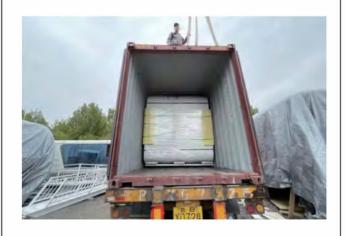

#### (—) STANDARD VERSION OF DISASSEMBLED TYPE

This version is a cleverly divided style of the standard size. Its design allows the cabin to be easily loaded into a 40-foot high container, greatly optimizing the use of transportation space, effectively reducing transportation costs, and ensuring the user experience after the customers receive the goods. However, please note that some simple manual assembly is required upon arrival, but this process is not complex and can be completed by following the instructions.

#### (二) REDUCED SIZE FULLY ASSEMBLED MODEL

To meet the loading requirements of a 40-foot high container, we have specially introduced this reduced size, fully assembled model. It has been moderately adjusted in height and width to ensure that the finished product can be shipped as a whole, without the need for additional disassembly. This not only saves on transportation costs but also eliminates the assembly process, further reducing labor costs.