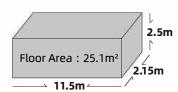

# PRODUCT CATALOGUE

GPS13

GPS14

GPS15

GPS17

L:7M

W: 3M H: 3.3M

L:5.8 M

W: 2.15M H: 2.5M

P:58

L: 3.85M

W: 2.15M H: 2.5M

P:57

GPS16

L: 5.8 M W: 2.15M H: 2.5M P:60

L: 11.5 M