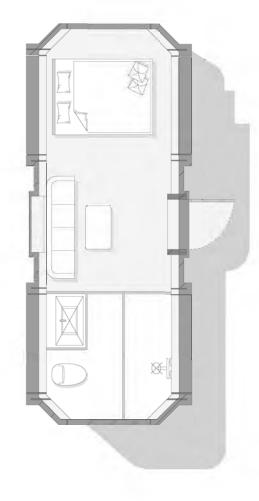

|
| SANITARI WARE.  | Glass side sliding door, smart toilet, water heater, shower, brand basin, brand faucet.                                                                                                                                 |
| MAIN EQUIPMENT: | Gree central air conditioning, water heater, bath ba wind heating multi-in-one integrated bath ba.                                                                                                                      |
| OPTIONAL:       | Electric floor heating, water pipe antifreeze, projector, fire smoke alarm, starry roof.                                                                                                                                |





**Export Version** 





PRODUCT SHOWCASE



| MAIN STRUCTURE:     | Thickened steel frame, aluminum exterior panels, polyurethane insulation layer, panoramic wall curtain glass (6+12+6 insulating glass), aluminum doors and Windows, intelligent access control, foot support.           |
|---------------------|-------------------------------------------------------------------------------------------------------------------------------------------------------------------------------------------------------------------------|
| INTERNAL STRUCTURE: | Bamboo charcoal fiberboard wall, advanced waterproof composite wood floor, indoor and outdoor multi-color warm light, electric curtain, large skylight, the whole house intelligent control system, brand socket panel. |
| SANITARY WARE:      | Glass side sliding door, sma