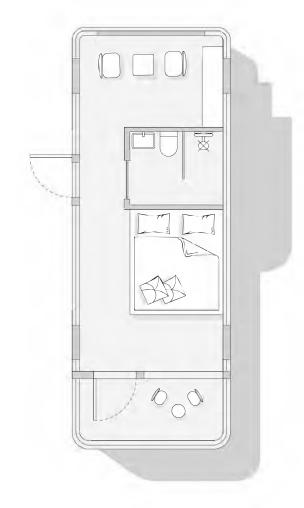

um doors and Windows, intelligent access control, foot support.            | INTERNAL STRUCTURI | : Bamboo charcoal fiberboard wall, advanced waterproof composite wood floor, indoor and outdoor multi-color warm light, electric curtain, large skylight, the whole house intelligent control system, brand socket panel. |
|                                                                                                                                                                                                                                         | MAIN STRUCTURE:    | Thickened steel frame, aluminum exterior panels, polyurethane insulation layer, panoramic wall curtain glass (6+12+6 insulating glass), aluminum doors and Windows, intelligent access control, foot support.             |











| MAIN STRUCTURE:   | Thickened steel frame, aluminum exterior panels, polyurethane insulation layer, panoramic wall curtain glass (6+12+6 insulating glass), aluminum doors and Windows, intelligent access control, foot support.              |
|-------------------|----------------------------------------------------------------------------------------------------------------------------------------------------------------------------------------------------------------------------|
| INTERNAL STRUCTUR | E: Bamboo charcoal fiberboard wall, advanced waterproof composite wood floor, indoor and outdoor multi-color warm light, electric curtain, large skylight, the whole house intelligent control system, brand socket panel. |
| SANITARY WARE:    | Glass side sliding door, smart toilet, wate