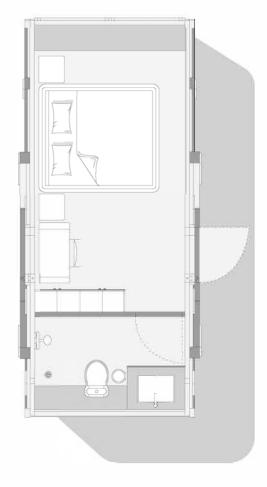

lligent control system, brand socket panel. |
| SANITARY WARE:     | Glass side sliding door, smart toilet, water heater, shower, brand basin, brand faucet.                                                                                                                                 |
| MAIN EQUIPMENT:    | Gree central air conditioning, water heater, bath ba wind heating multi-in-one integrated bath ba.                                                                                                                      |
| OPTIONAL:          | Electric floor heating, water pipe antifreeze, projector, fire smoke alarm, starry roof.                                                                                                                                |





### **Export Version**





PRODUCT GPS7



|                 | Bamboo charcoal fiberboard wall, advanced waterproof composite wood floor, indoor and outdoor multi-color warm light, electric curtain, large skylight, the whole house intelligent control system, brand socket panel. |
|-----------------|-------------------------------------------------------------------------------------------------------------------------------------------------------------------------------------------------------------------------|
| CANITADY WADE.  |                                                                                                                                                                                                                         |
| SANITARI WARE.  | Glass side sliding door, smart toilet, water hea