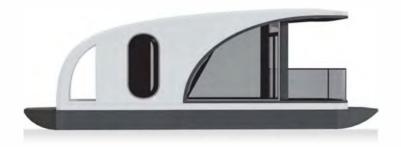

# PRODUCT CATALOGUE

SERIES I GPS1

L: 5.85 M W: 3M H: 3.1M P:37

SERIES I GPS2

L: 8.5 M W: 3.3M H: 3.3M P:39

SERIES I GPS3

L: 11.5 M W: 3.3M H: 3.3M 41

SERIES I GPS4

L: 6.5M

W: 3.5M H: 3.3M

L: 8.5M

P:63

L: 12M

W: 3.5M H: 3.3M

P:64

GPS21