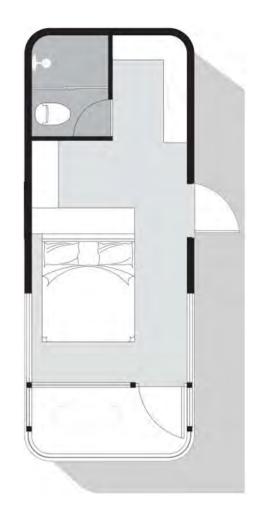

|
| Gree central air conditioning, water heater, bath ba wind heating multi-in-one integrated bath ba.                                                                                                                      |
| Electric floor heating, water pipe antifreeze, projector, fire smoke alarm, starry roof.                                                                                                                                |
|                                                                                                                                                                                                                         |















PRODUCT SHOWCASE



| MAIN STRUCTURE:    | Thickened steel frame, aluminum exterior panels, polyurethane insulation layer, panoramic wall curtain glass (6+12+6 insulating glass), aluminum doors and Windows, intelligent access control, foot support.           |
|--------------------|-------------------------------------------------------------------------------------------------------------------------------------------------------------------------------------------------------------------------|
| INTERNAL STRUCTURE | Bamboo charcoal fiberboard wall, advanced waterproof composite wood floor, indoor and outdoor multi-color warm light, electric curtain, large skylight, the whole house intelligent control system, brand socket panel. |
| SANITARY WARE:     | Glass side sliding door, smart t