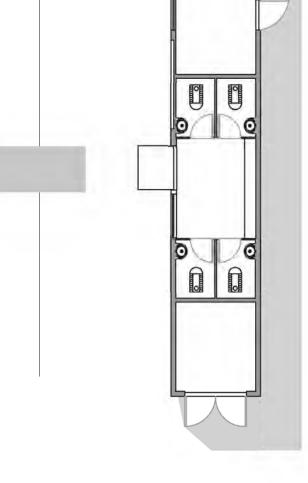

|
| MAIN EQUIPMENT:    | Gree central air conditioning, water heater, bath ba wind heating multi-in-one integrated bath ba.                                                                                                                      |
| OPTIONAL:          | Electric floor heating, water pipe antifreeze, projector, fire smoke alarm, starry roof.                                                                                                                                |
|                    |                                                                                                                                                                                                                         |









### Export Version





## PRODUCT SHOWCASE

GPS19



|                     | Thickened steel frame, aluminum exterior panels, polyurethane insulation layer, aluminum doors and Windows, intelligent access control, foot support.                |
|---------------------|----------------------------------------------------------------------------------------------------------------------------------------------------------------------|
| INTERNAL STRUCTURE: | Bamboo charcoal fiberboard wall, advanced waterproof composite wood floor, indoor and outdoor multi-color warm light, electric curtain, brand socket panel.          |
| SANITARY WARE:      | Squatting Toilet, Urinal, Cosmetic mirror, Automatic sensor faucet, Handrails for the disabled.                                                                      |
| MA