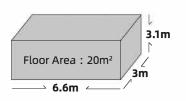

L: 8.5 M W: 3.3M H: 3.3M P:43

SERIES I GPS5

L: 11.5 M W: 3.3M H: 3.3M P:45

SERIES I GPS6

L: 11.5 M W: 3.3M H: 3.3M P:47

L: 6.6 M

W: 3M H: 3.1M

P:49