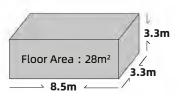

# PRODUCT CATALOGUE

SERIES I GPS1

L: 5.85 M W: 3M H: 3.1M P:37

SERIES I GPS2

L: 8.5 M W: 3.3M H: 3.3M P:39

SERIES I GPS3

L: 11.5 M W: 3.3M H: 3.3M 41

SERIES I GPS4