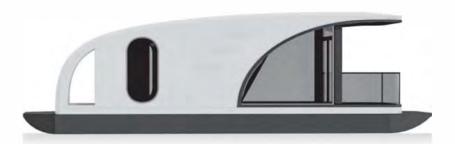

|
| MAIN EQUIPMENT:    | Gree central air conditioning, water heater, bath ba wind heating multi-in-one integrated bath ba.                                                                                                                      |
| OPTIONAL:          | Electric floor heating, water pipe antifreeze, projector, fire smoke alarm, starry roof.                                                                                                                                |
|                    |                                                                                                                                                                                                                         |



**Export Version** 









| MAIN STRUCTURE:                                                                                                                                                                                                                             | Thickened steel frame, aluminum exterior panels, polyurethane insulation layer, panoramic wall curtain glass (6+12+6 insulating glass), aluminum doors and Windows, intelligent access control, foot support. |
|---------------------------------------------------------------------------------------------------------------------------------------------------------------------------------------------------------------------------------------------|---------------------------------------------------------------------------------------------------------