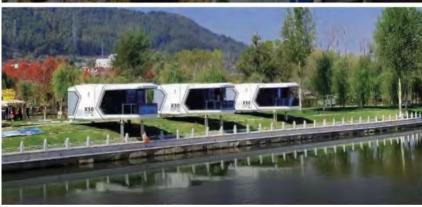

## LANDING CASE

Building area: 1520m² Project scale: 80sets

Building area: 2000m² Project scale: 98 sets

Building area: 1600m² Project scale: 60 sets

# LANDING CASE

Building area: 5000 square meters Project scale: 100sets, the number of visitors has exceeded 2 million

Construction area: 1860m² Project scale: 56 sets

Building area: 1000 square meters Project scale: 50 sets

Building area: 2000m² Project scale: 77 sets

Building area: 1000 square meters Project scale: 90sets