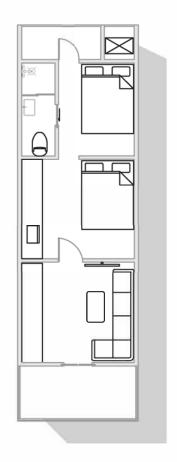

| Gree central air conditioning, water heater, bath ba wind heating multi-in-one integrated bath ba.                                                                                                            |
| OPTIONAL:                                                                                                                                                                                                                                   | Electric floor heating, water pipe antifreeze, projector, fire smoke alarm, starry roof.                                                                                                                      |









PRODUCT SHOWCASE

GPS18



| MAIN STRUCTURE:    | Thickened steel frame, aluminum exterior panels, polyurethane insulation layer, panoramic wall curtain glass (6+12+6 insulating glass), aluminum doors and Windows, intelligent access control, foot support.           |
|--------------------|-------------------------------------------------------------------------------------------------------------------------------------------------------------------------------------------------------------------------|
| INTERNAL STRUCTURE | Bamboo charcoal fiberboard wall, advanced waterproof composite wood floor, indoor and outdoor multi-color warm light, electric curtain, large skylight, the whole house intelligent control system, brand socket panel. |
| SANITARY WARE:     | Glass side sliding door,