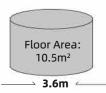

|                                                                                                                                                                                                                 |
| OPTIONAL                                                                                                                                                                                                                                    | Electric floor heating, water pipe antifreeze, projector, fire smoke alarm, starry roof.                                                                                                                        |





**Export Version** 







PRODUCT SHOWCASE

GPS15



2.7m

| MAIN STRUCTURE:    | Thickened steel frame, aluminum exterior panels, polyurethane insulation layer, panoramic wall curtain glass (6+12+6 insulating glass), aluminum doors and Windows, intelligent access control, foot support.           |
|--------------------|-------------------------------------------------------------------------------------------------------------------------------------------------------------------------------------------------------------------------|
| INTERNAL STRUCTURE | Bamboo charcoal fiberboard wall, advanced waterproof composite wood floor, indoor and outdoor multi-color warm light, electric curtain, large skylight, the whole house intelligent control system, brand socket panel. |
| SANITARY WARE:     | Glass side sliding door, smart toilet, water h