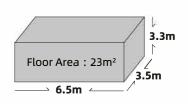

|
| MAIN EQUIPMENT:    | Gree central air conditioning, water heater, bath ba wind heating multi-in-one integrated bath ba.                                                                                                                      |
| OPTIONAL:          | Electric floor heating, water pipe antifreeze, projector, fire smoke alarm, starry roof.                                                                                                                                |
|                    |                                                                                                                                                                                                                         |





**Export Version** 





PRODUCT GPS16



| MAIN STRUCTURE:    | Thickened steel frame, aluminum exterior panels, polyurethane insulation layer, panoramic wall curtain glass (6+12+6 insulating glass), aluminum doors and Windows, intelligent access control, foot support.           |
|--------------------|-------------------------------------------------------------------------------------------------------------------------------------------------------------------------------------------------------------------------|
| INTERNAL STRUCTURE | Bamboo charcoal fiberboard wall, advanced waterproof composite wood floor, indoor and outdoor multi-color warm light, electric curtain, large skylight, the whole house intelligent control system, brand socket panel. |
| SANITARY WARE:     | Glass side sliding door, smart toilet, water heater,