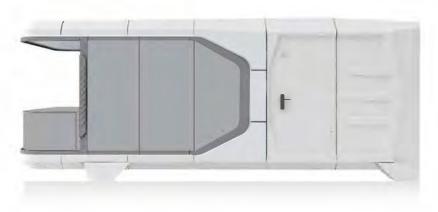

# PRODUCT CATALOGUE

SERIES I GPS1

L: 5.85 M W: 3M H: 3.1M P:37

SERIES I GPS2

L: 8.5 M W: 3.3M H: 3.3M P:39

SERIES I GPS3

L: 11.5 M W: 3.3M H: 3.3M 41

SERIES I GPS4