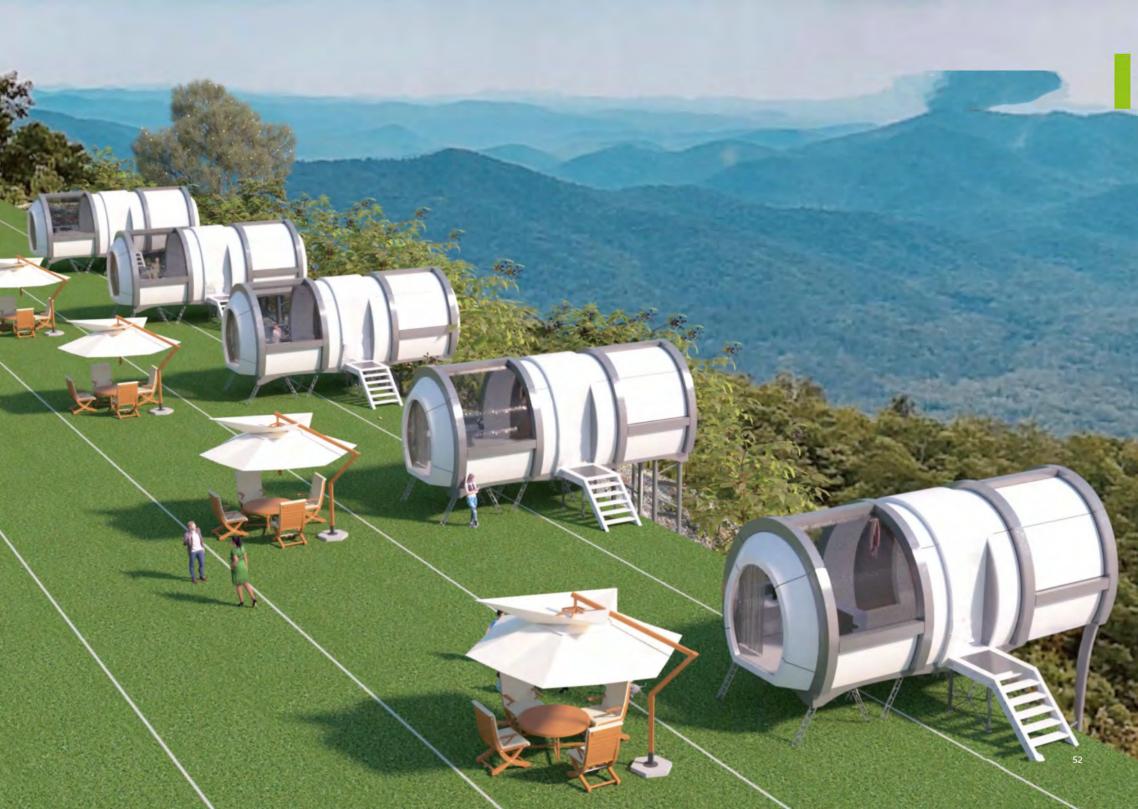

### BEAUTIFUL RURAL LUXURY RESORT

ONE

It is convenient and eco-friendly to dismantle and build ,it is the best choice for holding various themed activities, outdoor camping and accommodation activities, outdoor equipment exhibition.

# CULTURAL AND TOURISM COMPLEX AND FOREST HEALTH VALLEY TWO

The capsule house adapt to a variety of terrain environment, and it is convenient for transportation. It provides a more superior choice for the development of cultural tourism and health care industry.

# URBAN RENEWAL SPACE AND CITIZEN STATION

THREE

It covers a small area and is practical, and can replace some public facilities in urban construction, such as blood donation point, public toilet, citizen station, etc.

# SMART TOURISM SHARING CAMPING SITE FOUR

It can be used for group building development, travel study research, travel camping to enhance the sense of experience and enjoy the ease of natural intimacy.

# ECOLOGICAL RESORT HOTEL

FIVE

The resort hotel introduces the future cabin, which not only absorbs the eye and drains, but also saves time, land area and engineering cost.

## EDUCATION, MEDICAL CARE, SIX HEALTH CARE AND OLD-AGE CARE

In terms of education, medical care and health care for the elderly, it provides convenient stations and intelligent facilities to assist education and medical care, and the design is more humane.