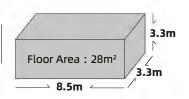

# PRODUCT CATALOGUE

SERIES I GPS1

L: 5.85 M W: 3M H: 3.1M P:37

SERIES I GPS2

L: 8.5 M W: 3.3M H: 3.3M P:39

SERIES I GPS3

L: 11.5 M W: 3.3M H: 3.3M 41

SERIES I GPS4