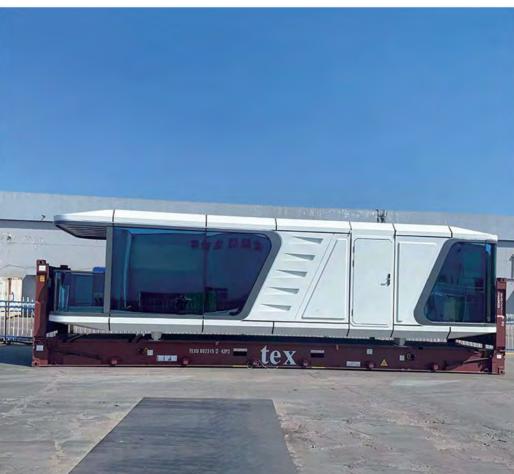

#### (≡) STANDARD VERSION OF FLAT RACK CONTAINER MODEL

This version retains the standard dimensions, offering spacious and comfortable space that provides an excellent living experience for users. Due to its larger size, we have specially designed a flat rack container for shipping to ensure stability and safety during transport. Compared to other models, this version saves a considerable amount of labor costs. Upon arrival, only simple hoisting operations are needed, and it can be inhabited within two hours, making it convenient and fast.