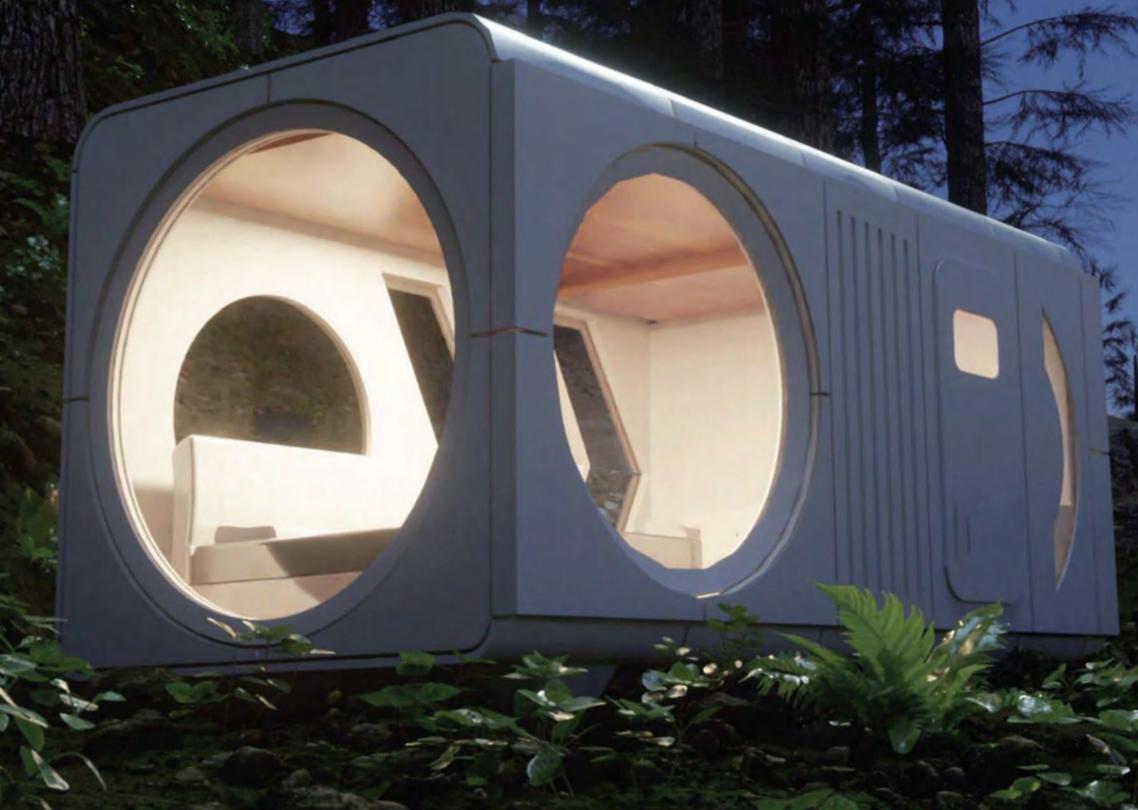

INTERNAL STRUCTURE ANALYSIS DIAGRAM

### **STANDARD FUNCTION**

Intelligent control panel

Integrated sound system

Ceiling light belt

Ambiance , light belt

Simple bar

Air conditioner

Ground floodlight belt

window frame lighting belt

Automatic curtain

Fresh air

### **OPTIONAL FUNCTION**

Panoramic electric atomized glass

Skylight (with curtain) Electric floor heating

Automatic projection screen