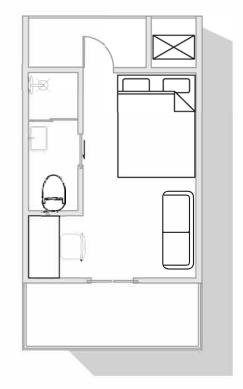

INTERNAL STRUCTURE ANALYSIS DIAGRAM

### **STANDARD FUNCTION**

Intelligent control panel

Integrated sound system

Ceiling light belt

Ambiance , light belt

Simple bar

Air conditioner

Ground floodlight belt

window frame lighting belt

Automatic curtain

Fresh air

### **OPTIONAL FUNCTION**

Panoramic electric atomized glass

Skylight (with curtain) Electric floor heating

Automatic projection screen