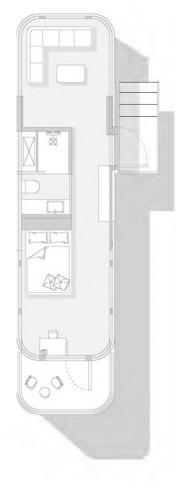

|
| MAIN EQUIPMENT:    | Gree central air conditioning, water heater, bath ba wind heating multi-in-one integrated bath ba.                                                                                                                      |
| OPTIONAL:          | Electric floor heating, water pipe antifreeze, projector, fire smoke alarm, starry roof.                                                                                                                                |
|                    |                                                                                                                                                                                                                         |















| MAIN STRUCTURE:    | Thickened steel frame, aluminum exterior panels, polyurethane insulation layer, panoramic wall curtain glass (6+12+6 insulating glass), aluminum doors and Windows, intelligent access control, foot support.           |
|--------------------|-------------------------------------------------------------------------------------------------------------------------------------------------------------------------------------------------------------------------|
| INTERNAL STRUCTURE | Bamboo charcoal fiberboard wall, advanced waterproof composite wood floor, indoor and outdoor multi-color warm light, electric curtain, large skylight, the whole house intelligent control system, brand socket panel. |
| SANITARY WARE:     | Glass side sliding door, smart toilet, water