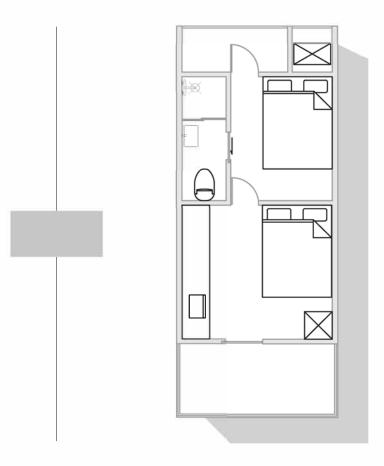

|
| MAIN EQUIPMENT:    | Gree central air conditioning, water heater, bath ba wind heating multi-in-one integrated bath ba.                                                                                                                      |
| OPTIONAL:          | Electric floor heating, water pipe antifreeze, projector, fire smoke alarm, starry roof.                                                                                                                                |
|                    |                                                                                                                                                                                                                         |



**Export Version** 









| MAIN STRUCTURE:                                                                                                                                                                                                                             | Thickened steel frame, aluminum exterior panels, polyurethane insulation layer, panoramic wall curtain glass (6+12+6 insulating glass), aluminum doors and Windows, intelligent access control, foot support. |
|---------------------------------------------------------------------------------------------------------------------------------------------------------------------------------------------------------------------------------------------|---------------------------------------------------------------------------------------------------------------