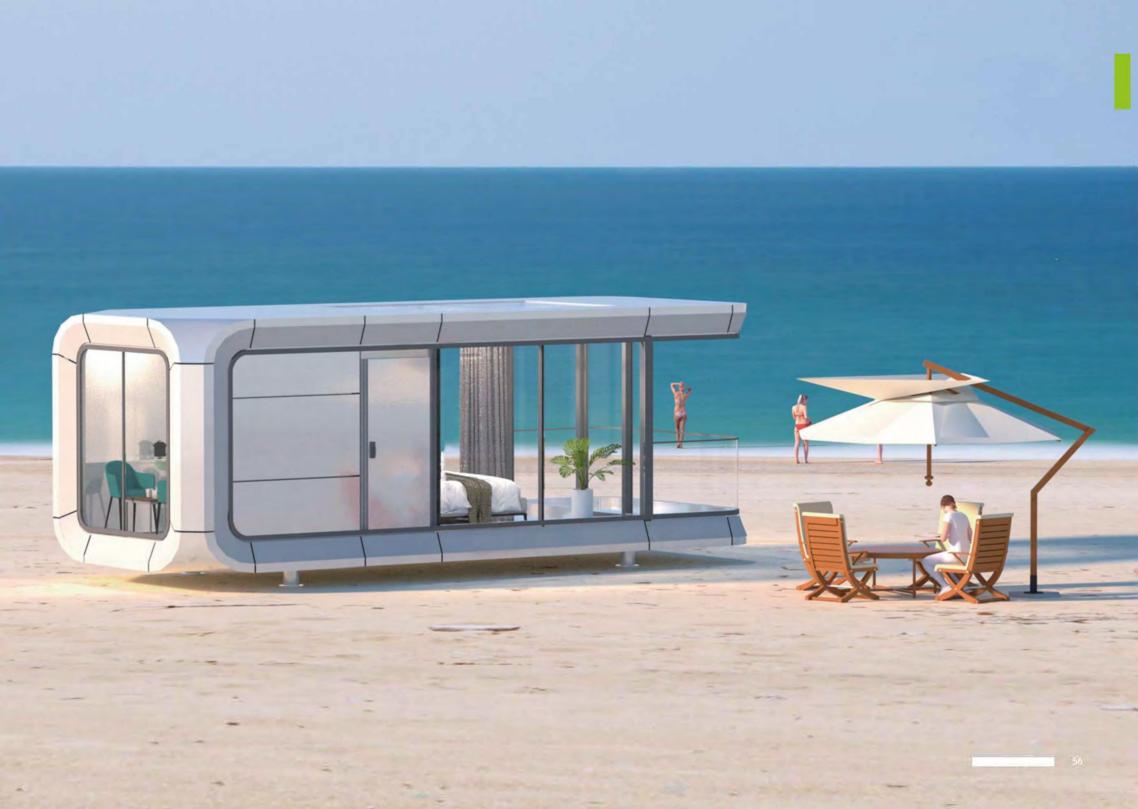

## **Customized OEM**

(Original Equipment Manufacturer)

Color standard housing module

Standard interior module

Standard cabinet module

Environment-friendly composite floor module

**Export Version** 

PRODUCT SHOWCASE

GP1

| Thickened steel frame, aluminum exterior panels, polyurethane insulation layer, panoramic wall curtain glass (6+12+6 insulating glass), aluminum doors and Windows, intelligent access control, foot support.           |
|-------------------------------------------------------------------------------------------------------------------------------------------------------------------------------------------------------------------------|
| Bamboo charcoal fiberboard wall, advanced waterproof composite wood floor, indoor and outdoor multi-color warm light, electric curtain, large skylight, the whole house intelligent control system, brand socket panel. |
| Glass side sliding door, smart toilet, water heater, shower, brand basin, brand faucet.                                                                                                                                 |
| Gree central air conditioning, water heater, bath ba wind heating multi-in-one integrated bath ba.                                                                                                                      |
| Electric floor heating, water pipe antifreeze, projector, fire smoke alarm, starry roof.                                                                                                                                |
|                                                                                                                                                                                                                         |