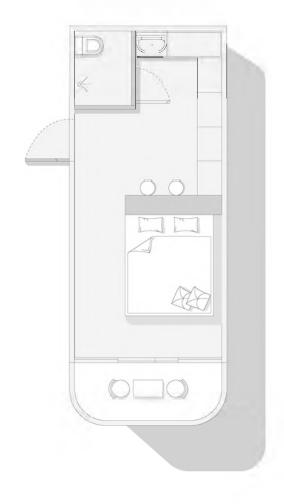

lligent control system, brand socket panel. |
| SANITARY WARE:     | Glass side sliding door, smart toilet, water heater, shower, brand basin, brand faucet.                                                                                                                                 |
| MAIN EQUIPMENT:    | Gree central air conditioning, water heater, bath ba wind heating multi-in-one integrated bath ba.                                                                                                                      |
| OPTIONAL:          | Electric floor heating, water pipe antifreeze, projector, fire smoke alarm, starry roof.                                                                                                                                |





### **Export Version**





## PRODUCT SHOWCASE



| MAIN STRUCTURE:    | Thickened steel frame, aluminum exterior panels, polyurethane insulation layer, panoramic wall curtain glass (6+12+6 insulating glass), aluminum doors and Windows, intelligent access control, foot support.           |
|--------------------|-------------------------------------------------------------------------------------------------------------------------------------------------------------------------------------------------------------------------|
| INTERNAL STRUCTURE | Bamboo charcoal fiberboard wall, advanced waterproof composite wood floor, indoor and outdoor multi-color warm light, electric curtain, large skylight, the whole house intelligent control system, brand socket panel. |
| SANITARY WARE:     | Glass side sliding door, smar