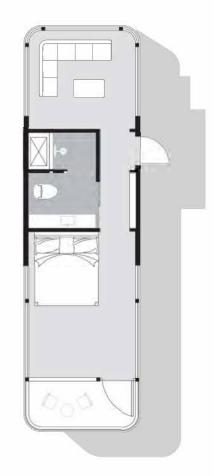

|
| MAIN EQUIPMENT:    | Gree central air conditioning, water heater, bath ba wind heating multi-in-one integrated bath ba.                                                                                                                      |
| OPTIONAL:          | Electric floor heating, water pipe antifreeze, projector, fire smoke alarm, starry roof.                                                                                                                                |
|                    |                                                                                                                                                                                                                         |







### NEW THIRD GENERATION







**Export Version** 





| MAIN STRUCTURE:    | Thickened steel frame, aluminum exterior panels, polyurethane insulation layer, panoramic wall curtain glass (6+12+6 insulating glass), aluminum doors and Windows, intelligent access control, foot support.           |
|--------------------|-------------------------------------------------------------------------------------------------------------------------------------------------------------------------------------------------------------------------|
| INTERNAL STRUCTURE | Bamboo charcoal fiberboard wall, advanced waterproof composite wood floor, indoor and outdoor multi-color warm light, electric curtain, large skylight, the whole house intelligent control system, brand socket panel. |
| SANITARY WARE: