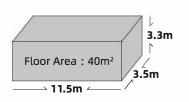

# PRODUCT CATALOGUE

SERIES I GPS1

L: 5.85 M W: 3M H: 3.1M P:37

SERIES I GPS2

L: 8.5 M W: 3.3M H: 3.3M P:39

SERIES I GPS3

L: 11.5 M W: 3.3M H: 3.3M 41

SERIES I GPS4