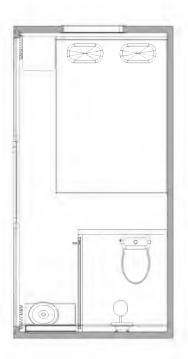

# PRODUCT CATALOGUE

GPS13

GPS14

GPS15

GPS17

L:7M

W: 3M H: 3.3M

L:5.8 M

W: 2.15M H: 2.5M

P:58

L: 3.85M

W: 2.15M H: 2.5M

P:57

GPS16

L: 5.8 M W: 2.15M H: 2.5M P:60

L: 11.5 M