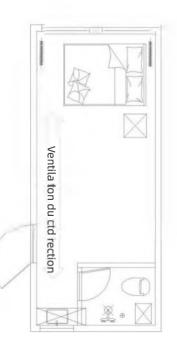

INTERNAL STRUCTURE ANALYSIS DIAGRAM

### **STANDARD FUNCTION**

Intelligent control panel

Integrated sound system

Ceiling light belt

Ambiance , light belt

Simple bar

Air conditioner

Ground floodlight belt

window frame lighting belt

Automatic curtain

Fresh air

### **OPTIONAL FUNCTION**

Panoramic electric atomized glass

Skylight (with curtain) Electric floor heating

Automatic projection screen