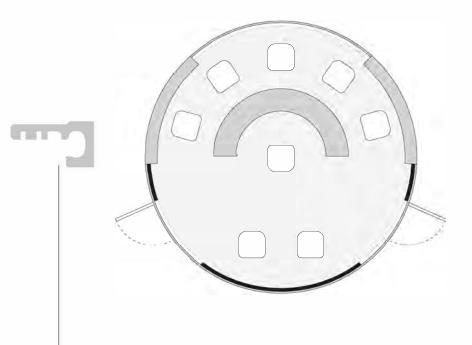

INTERNAL STRUCTURE ANALYSIS DIAGRAM

### **STANDARD FUNCTION**

Intelligent control panel

Integrated sound system

Ceiling light belt

Ambiance , light belt

Simple bar

Air conditioner

Ground floodlight belt

window frame lighting belt

Automatic curtain

Fresh air

### **OPTIONAL FUNCTION**

Panoramic electric atomized glass

Skylight (with curtain) Electric floor heating

Automatic projection screen