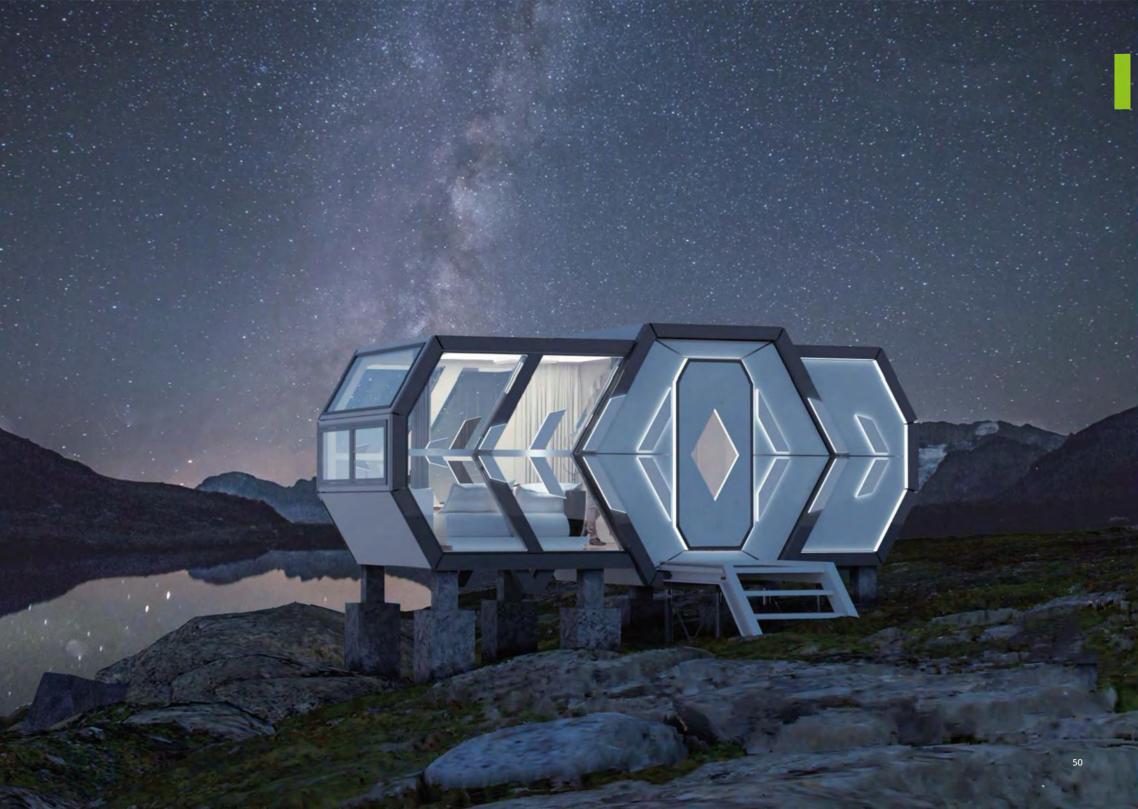

|
| SANITARI WARE.  | Glass side sliding door, smart toilet, water heater, shower, brand basin, brand faucet.                                                                                                                                 |
| MAIN EQUIPMENT: | Gree central air conditioning, water heater, bath ba wind heating multi-in-one integrated bath ba.                                                                                                                      |
| OPTIONAL:       | Electric floor heating, water pipe antifreeze, projector, fire smoke alarm, starry roof.                                                                                                                                |





**Export Version** 





PRODUCT SHOWCASE



| MAIN STRUCTURE:     | Thickened steel frame, aluminum exterior panels, polyurethane insulation layer, panoramic wall curtain glass (6+12+6 insulating glass), aluminum doors and Windows, intelligent access control, foot support.           |
|---------------------|-------------------------------------------------------------------------------------------------------------------------------------------------------------------------------------------------------------------------|
| INTERNAL STRUCTURE: | Bamboo charcoal fiberboard wall, advanced waterproof composite wood floor, indoor and outdoor multi-color warm light, electric curtain, large skylight, the whole house intelligent control system, brand socket panel. |
| SANITARY WARE:      | G