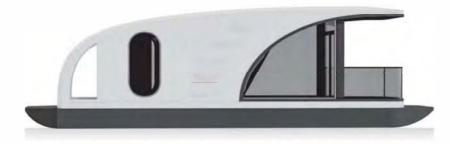

# PRODUCT CATALOGUE

SERIES I GPS1

L: 5.85 M W: 3M H: 3.1M P:37

SERIES I GPS2

L: 8.5 M W: 3.3M H: 3.3M P:39

SERIES I GPS3

L: 11.5 M W: 3.3M H: 3.3M 41

SERIES I GPS4

L: 6.5M

W: 3.5M H: 3.3M

L: 8.5M

P:63

L: 12M

W: 3.5M H: 3.3M

P:64

GPS21