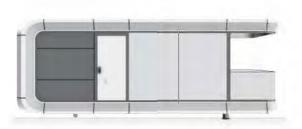

#### (—) STANDARD VERSION OF DISASSEMBLED TYPE

This version is a cleverly divided style of the standard size. Its design allows the cabin to be easily loaded into a 40-foot high container, greatly optimizing the use of transportation space, effectively reducing transportation costs, and ensuring the user experience after the customers receive the goods. However, please note that some simple manual assembly is required upon arrival, but this process is not complex and can be completed by following the instructions.