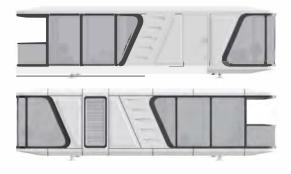

# PRODUCT CATALOGUE

SERIES I GPS1

L: 5.85 M W: 3M H: 3.1M P:37

SERIES I GPS2

L: 8.5 M W: 3.3M H: 3.3M P:39

SERIES I GPS3

L: 11.5 M W: 3.3M H: 3.3M 41

SERIES I GPS4