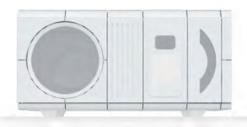

INTERNAL STRUCTURE ANALYSIS DIAGRAM

### **STANDARD FUNCTION**

Intelligent control panel

Integrated sound system

Ceiling light belt

Ambiance , light belt

Simple bar

Air conditioner

Ground floodlight belt

window frame lighting belt

Automatic curtain

Fresh air

### **OPTIONAL FUNCTION**

Panoramic electric atomized glass

Skylight (with curtain) Electric floor heating

Automatic projection screen