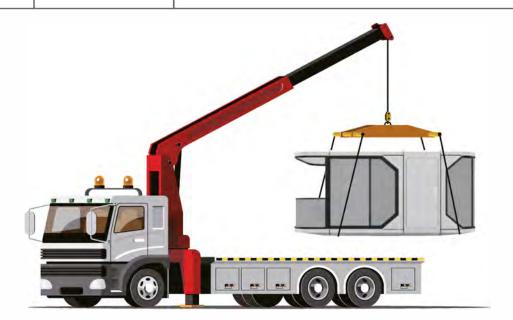

1

Our company unified arrangement of truck transport to the project site.

The standard truck is 17.5m long semi-trailer, 3m transport width, transport height no more than 4.2m, can be free to pass the national highway.

2

After the goods arrive at the site, the customer needs to contact the local crane service. Our technical team will arrive at the site in advance for guidance. Lifting weight of 5 to 10 tons, it is recommended to use not less than 25 tons of crane loading and unloading.