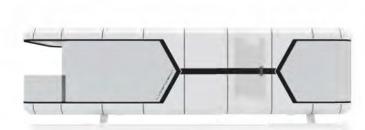

#### (≡) STANDARD VERSION OF FLAT RACK CONTAINER MODEL

This version retains the standard dimensions, offering spacious and comfortable space that provides an excellent living experience for users. Due to its larger size, we have specially designed a flat rack container for shipping to ensure stability and safety during transport. Compared to other models, this version saves a considerable amount of labor costs. Upon arrival, only simple hoisting operations are needed, and it can be inhabited within two hours, making it convenient and fast.