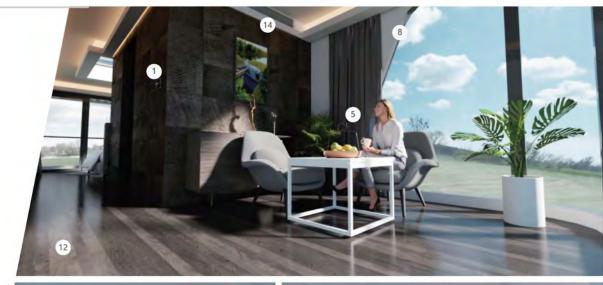

### **STANDARD FUNCTION**

Intelligent control panel

Integrated sound system

Ceiling light belt

Ambiance , light belt

Simple bar

Air conditioner

Ground floodlight belt

window frame lighting belt

Automatic curtain

Fresh air

### **OPTIONAL FUNCTION**

Panoramic electric atomized glass

Skylight (with curtain) Electric floor heating

Automatic projection screen