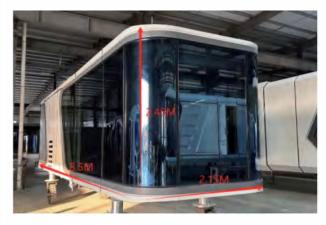

#### (二) REDUCED SIZE FULLY ASSEMBLED MODEL

To meet the loading requirements of a 40-foot high container, we have specially introduced this reduced size, fully assembled model. It has been moderately adjusted in height and width to ensure that the finished product can be shipped as a whole, without the need for additional disassembly. This not only saves on transportation costs but also eliminates the assembly process, further reducing labor costs.