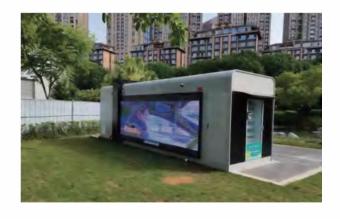

# URBAN RENEWAL SPACE AND CITIZEN STATION

THREE

It covers a small area and is practical, and can replace some public facilities in urban construction, such as blood donation point, public toilet, citizen station, etc.