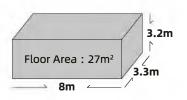

# PRODUCT CATALOGUE

SERIES I GPS1

L: 5.85 M W: 3M H: 3.1M P:37

SERIES I GPS2

L: 8.5 M W: 3.3M H: 3.3M P:39

SERIES I GPS3

L: 11.5 M W: 3.3M H: 3.3M 41

SERIES I GPS4