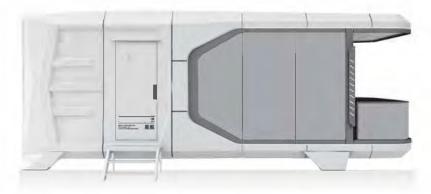

# PRODUCT CATALOGUE

SERIES I GPS1

L: 5.85 M W: 3M H: 3.1M P:37

SERIES I GPS2

L: 8.5 M W: 3.3M H: 3.3M P:39

SERIES I GPS3

L: 11.5 M W: 3.3M H: 3.3M 41

SERIES I GPS4