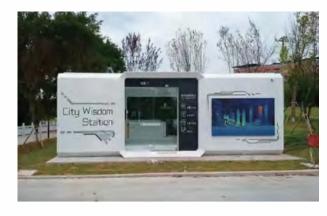

# URBAN RENEWAL SPACE AND CITIZEN STATION

THREE

It covers a small area and is practical, and can replace some public facilities in urban construction, such as blood donation point, public toilet, citizen station, etc.