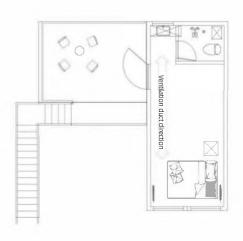

INTERNAL STRUCTURE ANALYSIS DIAGRAM

### **STANDARD FUNCTION**

Intelligent control panel

Integrated sound system

Ceiling light belt

Ambiance , light belt

Simple bar

Air conditioner

Ground floodlight belt

window frame lighting belt

Automatic curtain

Fresh air

### **OPTIONAL FUNCTION**

Panoramic electric atomized glass

Skylight (with curtain) Electric floor heating

Automatic projection screen