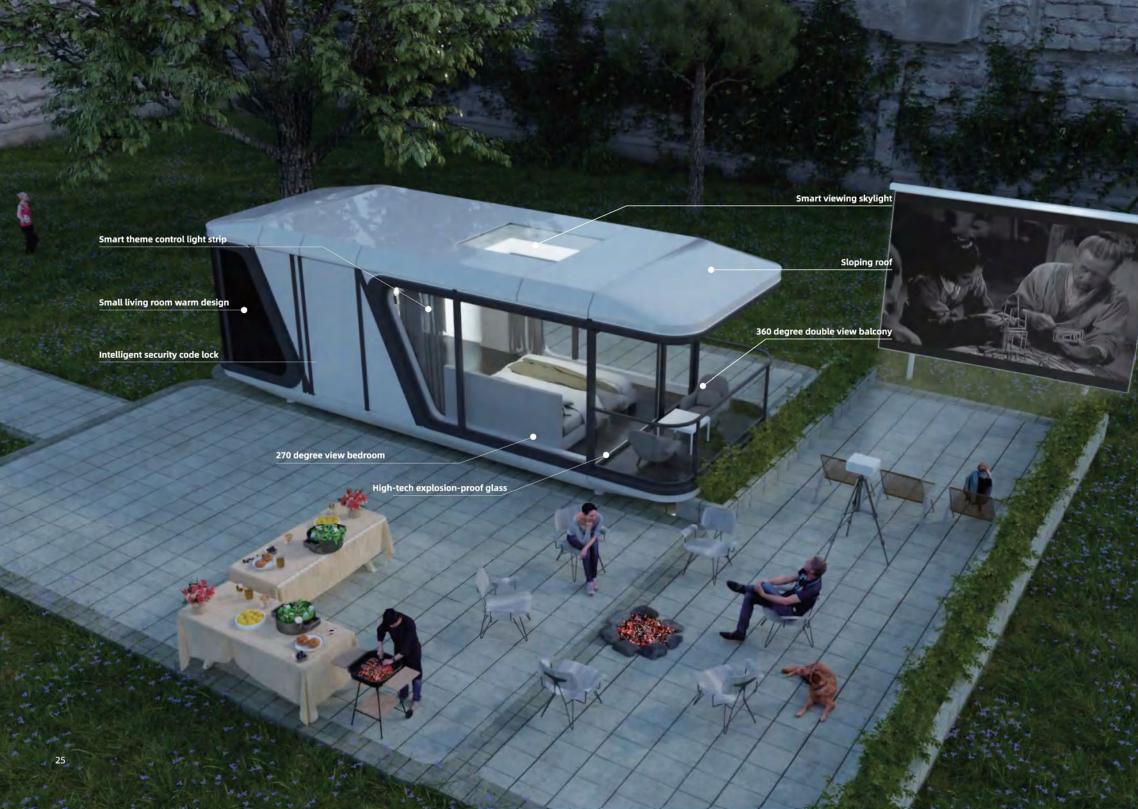

### **STANDARD FUNCTION**

Intelligent control panel

Integrated sound system

Ceiling light belt

Ambiance , light belt

Simple bar

Air conditioner

Ground floodlight belt

window frame lighting belt

Automatic curtain

Fresh air

### **OPTIONAL FUNCTION**

Panoramic electric atomized glass

Skylight (with curtain) Electric floor heating

Automatic projection screen