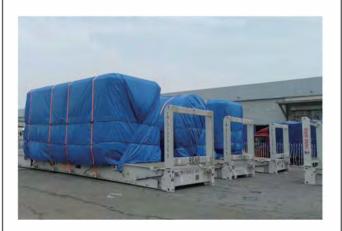

#### (≡) STANDARD VERSION OF FLAT RACK CONTAINER MODEL

This version retains the standard dimensions, offering spacious and comfortable space that provides an excellent living experience for users. Due to its larger size, we have specially designed a flat rack container for shipping to ensure stability and safety during transport. Compared to other models, this version saves a considerable amount of labor costs. Upon arrival, only simple hoisting operations are needed, and it can be inhabited within two hours, making it convenient and fast.