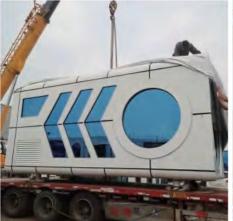

1

Our company unified arrangement of truck transport to the project site.

The standard truck is 17.5m long semi-trailer, 3m transport width, transport height no more than 4.2m, can be free to pass the national highway.

2

After the goods arrive at the site, the customer needs to contact the local crane service. Our technical team will arrive at the site in advance for guidance. Lifting weight of 5 to 10 tons, it is recommended to use not less than 25 tons of crane loading and unloading.