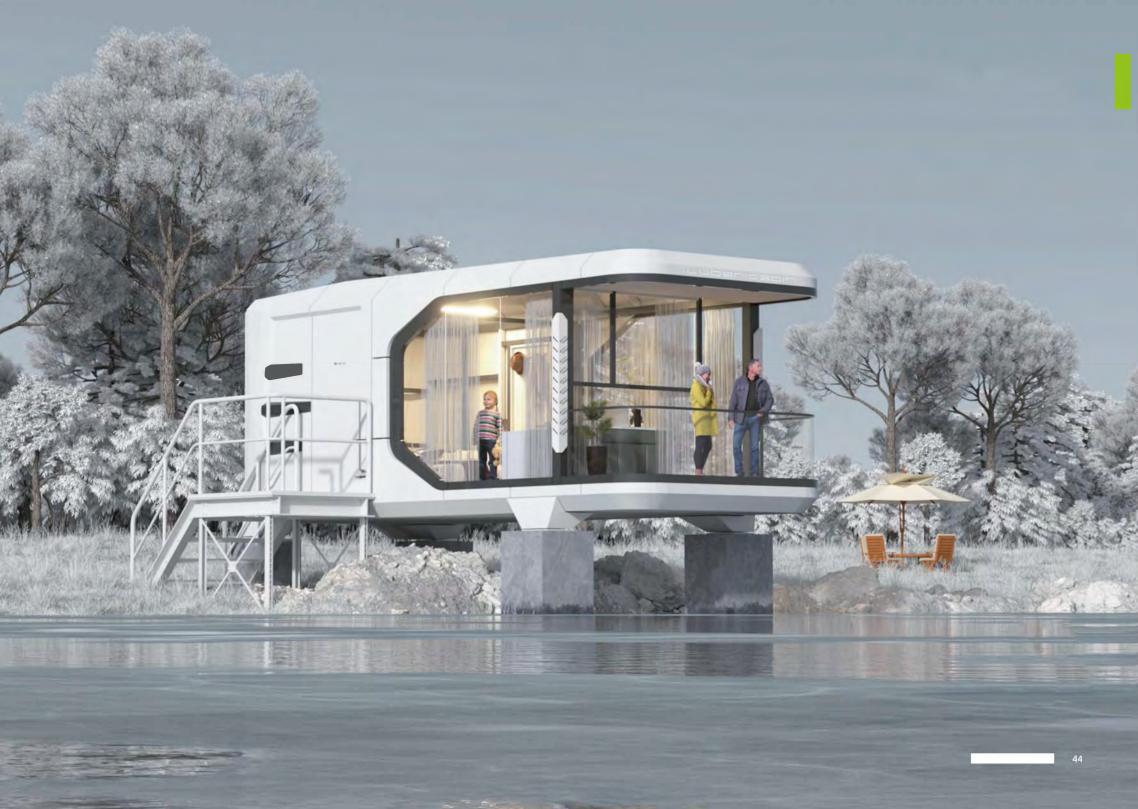

# ECOLOGICAL RESORT HOTEL

FIVE

The resort hotel introduces the future cabin, which not only absorbs the eye and drains, but also saves time, land area and engineering cost.