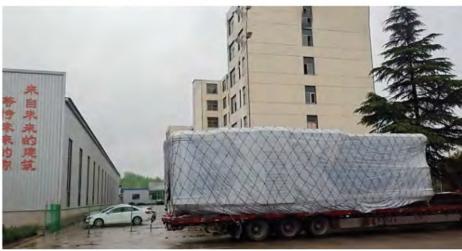

1

Our company unified arrangement of truck transport to the project site.

The standard truck is 17.5m long semi-trailer, 3m transport width, transport height no more than 4.2m, can be free to pass the national highway.