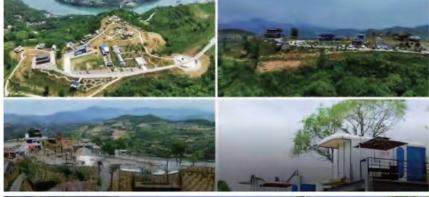

## LANDING CASE

Building area: 1520m² Project scale: 80sets

Building area: 2000m² Project scale: 98 sets

Building area: 1600m² Project scale: 60 sets

# LANDING CASE

Building area: 5000 square meters Project scale: 100sets, the number of visitors has exceeded 2 million

Construction area: 1860m² Project scale: 56 sets

Building area: 1000 square meters Project scale: 50 sets

Building area: 2000m² Project scale: 77 sets

Building area: 1000 square meters Project scale: 90sets