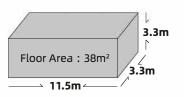

# PRODUCT CATALOGUE

SERIES I GPS1

L: 5.85 M W: 3M H: 3.1M P:37

SERIES I GPS2

L: 8.5 M W: 3.3M H: 3.3M P:39

SERIES I GPS3

L: 11.5 M W: 3.3M H: 3.3M 41

SERIES I GPS4