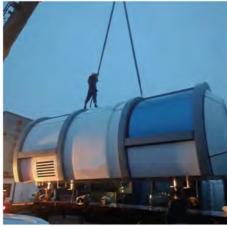

2

After the goods arrive at the site, the customer needs to contact the local crane service. Our technical team will arrive at the site in advance for guidance. Lifting weight of 5 to 10 tons, it is recommended to use not less than 25 tons of crane loading and unloading.