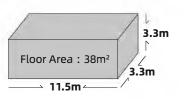

# PRODUCT CATALOGUE

SERIES I GPS1

L: 5.85 M W: 3M H: 3.1M P:37

SERIES I GPS2

L: 8.5 M W: 3.3M H: 3.3M P:39

SERIES I GPS3

L: 11.5 M W: 3.3M H: 3.3M 41

SERIES I GPS4