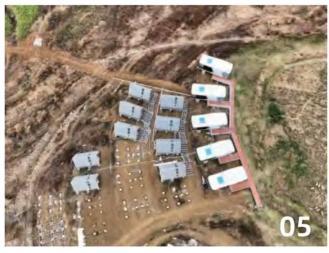

# URBAN RENEWAL SPACE AND CITIZEN STATION

THREE

It covers a small area and is practical, and can replace some public facilities in urban construction, such as blood donation point, public toilet, citizen station, etc.

## EDUCATION, MEDICAL CARE, SIX HEALTH CARE AND OLD-AGE CARE

In terms of education, medical care and health care for the elderly, it provides convenient stations and intelligent facilities to assist education and medical care, and the design is more humane.