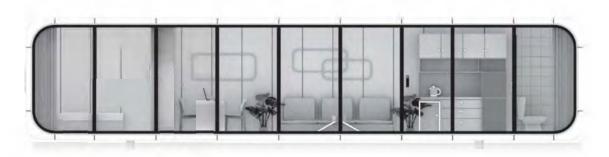

INTERNAL STRUCTURE ANALYSIS DIAGRAM

### **STANDARD FUNCTION**

Intelligent control panel

Integrated sound system

Ceiling light belt

Ambiance , light belt

Simple bar

Air conditioner

Ground floodlight belt

window frame lighting belt

Automatic curtain

Fresh air

### **OPTIONAL FUNCTION**

Panoramic electric atomized glass

Skylight (with curtain) Electric floor heating

Automatic projection screen