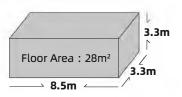

# PRODUCT CATALOGUE

SERIES I GPS1

L: 5.85 M W: 3M H: 3.1M P:37

SERIES I GPS2

L: 8.5 M W: 3.3M H: 3.3M P:39

SERIES I GPS3

L: 11.5 M W: 3.3M H: 3.3M 41

SERIES I GPS4

L: 8.5 M W: 3.3M H: 3.3M P:43

SERIES I GPS5

L: 11.5 M W: 3.3M H: 3.3M P:45

SERIES I GPS6

L: 11.5 M W: 3.3M H: 3.3M P:47

L: 6.6 M

W: 3M H: 3.1M

P:49