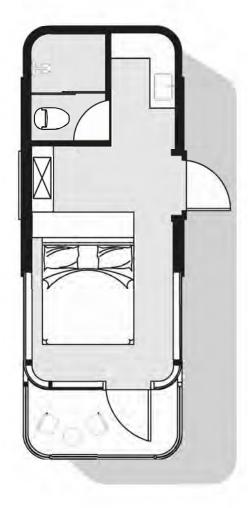

|
| MAIN EQUIPMENT:    | Gree central air conditioning, water heater, bath ba wind heating multi-in-one integrated bath ba.                                                                                                                      |
| OPTIONAL:          | Electric floor heating, water pipe antifreeze, projector, fire smoke alarm, starry roof.                                                                                                                                |
|                    |                                                                                                                                                                                                                         |











PRODUCT GPS5



| MAIN STRUCTURE:    | Thickened steel frame, aluminum exterior panels, polyurethane insulation layer, panoramic wall curtain glass (6+12+6 insulating glass), aluminum doors and Windows, intelligent access control, foot support.           |
|--------------------|-------------------------------------------------------------------------------------------------------------------------------------------------------------------------------------------------------------------------|
| INTERNAL STRUCTURE | Bamboo charcoal fiberboard wall, advanced waterproof composite wood floor, indoor and outdoor multi-color warm light, electric curtain, large skylight, the whole house intelligent control system, brand socket panel. |
| SANITARY WARE:     | Glass side sliding door, smart toile