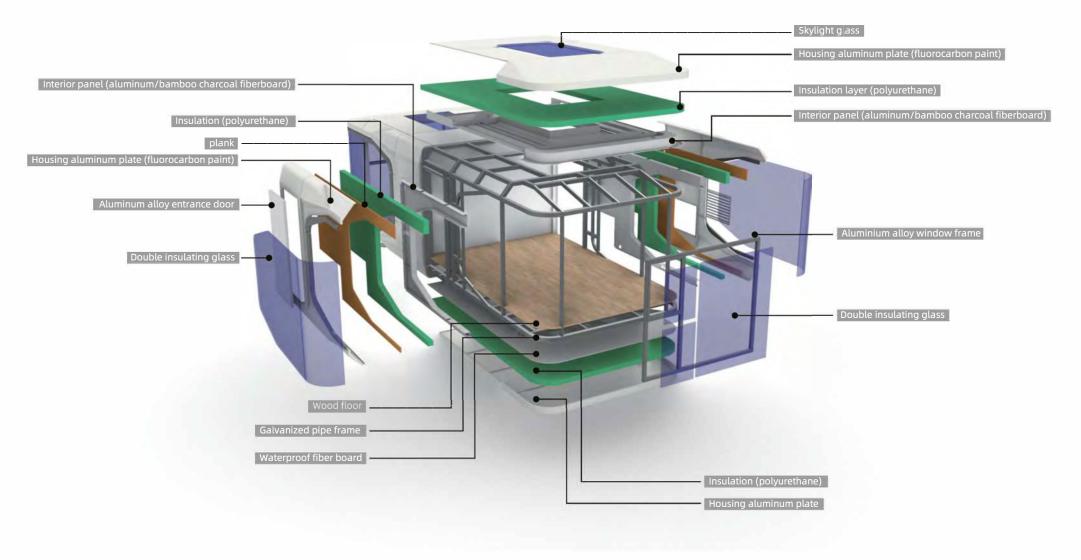

retardant sheet to increase the ability of fire and waterproof.

## 4. THERMAL INSULATION UP TO 8 LEVELS

Warm in winter, cool in summer, comfortable and energy saving, using a variety of materials of the combination wall, forming a thermal insulation structure system, to solve the dual problem of thermal insulation and heat insulation.

# 5. SOUND INSULATION PERFORMANCE CAN REACH 45 DB

The double glazing and sound insulation materials are used to meet the national standard "Green Building Evaluation Standard" GB50378, aiming to provide a quiet indoor living environment for residents.

## 6. ANTI-THEFT AND ANTI-FREEZE

Air tightness up to class 8, steelframe, high-strength aluminum hull, reinforced door lock security, guarantee privacy while enjoying the natural beauty of the outside.





INTERNAL STRUCTURE ANALYSIS DIAGRAM



### **STANDARD FUNCTION**

Intelligent control panel

Integrated sound system

Ceiling light belt

Ambiance , light belt

Simple bar

Air conditioner

Ground floodlight belt

window frame lighting belt

Automatic curtain

Fresh air







### **OPTIONAL FUNCTION**

Panoramic electric atomized glass

Skylight (with curtain) Electric floor heating

Automatic projection screen

## AI INTELLIGENCE SYSTEM

### **CROSS-BORDER INTEGRATION**

Provide the overall solution of intelligent integrated equipment./





### REMOTE CONTROL

Whole-house smart home system,

、The mobile APP can be remotely controlled.

### **INTELLIGENT UPGRADE**

Traditional guest room hardware intelligent upgrade and intelligent AI customer service, Help hotels reduce costs and incr