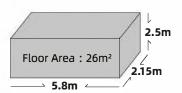

W: 2.15M H: 2.5M

P:58

L: 3.85M

W: 2.15M H: 2.5M

P:57

GPS16

L: 5.8 M W: 2.15M H: 2.5M P:60

L: 11.5 M