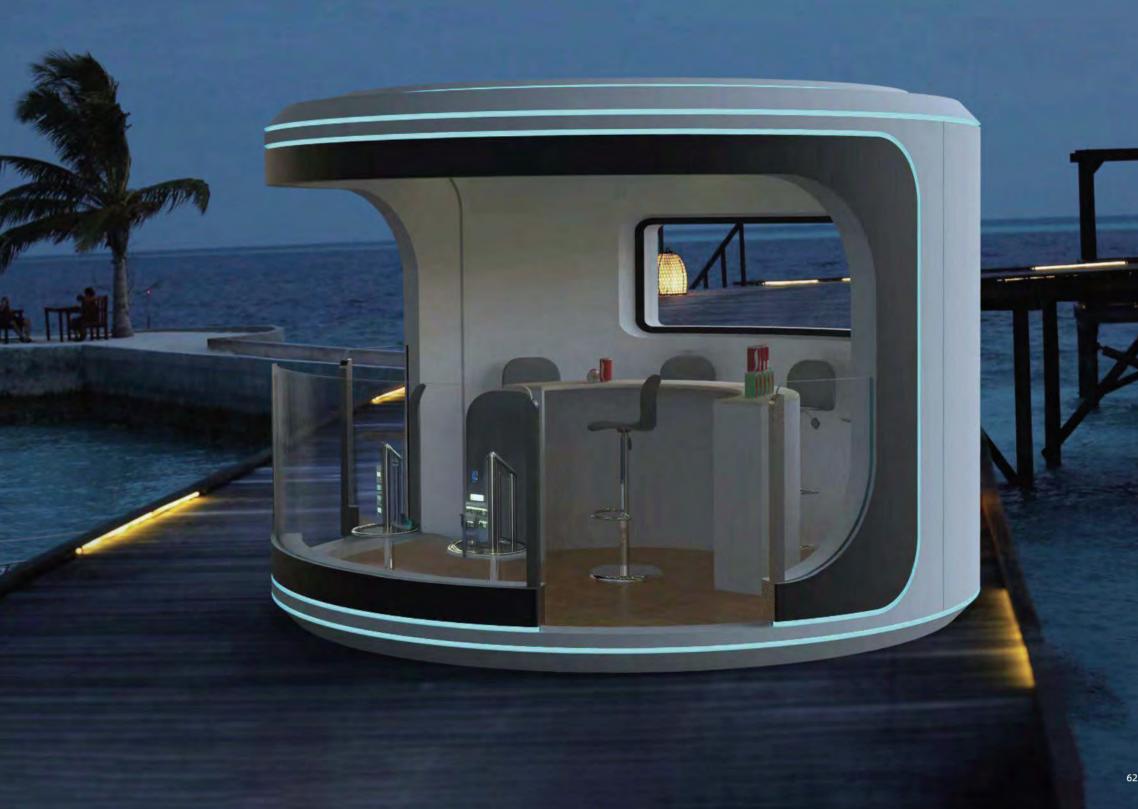

### BEAUTIFUL RURAL LUXURY RESORT

ONE

It is convenient and eco-friendly to dismantle and build ,it is the best choice for holding various themed activities, outdoor camping and accommodation activities, outdoor equipment exhibition.

# CULTURAL AND TOURISM COMPLEX AND FOREST HEALTH VALLEY TWO

The capsule house adapt to a variety of terrain environment, and it is convenient for transportation. It provides a more superior choice for the development of cultural tourism and health care industry.

# URBAN RENEWAL SPACE AND CITIZEN STATION

THREE

It covers a small area and is practical, and can replace some public facilities in urban construction, such as blood donation point, public toilet, citizen station, etc.

# SMART TOURISM SHARING CAMPING SITE FOUR

It can be used for group building development, travel study research, travel camping to enhance the sense of experience and enjoy the ease of natural intimacy.

# ECOLOGICAL RESORT HOTEL

FIVE

The resort hotel introduces the future cabin, which not only absorbs the eye and drains, but also saves time, land area and engineering cost.

## EDUCATION, MEDICAL CARE, SIX HEALTH CARE AND OLD-AGE CARE

In terms of education, medical care and health care for the elderly, it provides convenient stations and intelligent facilities to assist education and medical care, and the design is more humane.