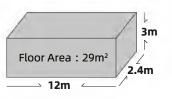

# PRODUCT CATALOGUE

SERIES I GPS1

L: 5.85 M W: 3M H: 3.1M P:37

SERIES I GPS2

L: 8.5 M W: 3.3M H: 3.3M P:39

SERIES I GPS3

L: 11.5 M W: 3.3M H: 3.3M 41

SERIES I GPS4