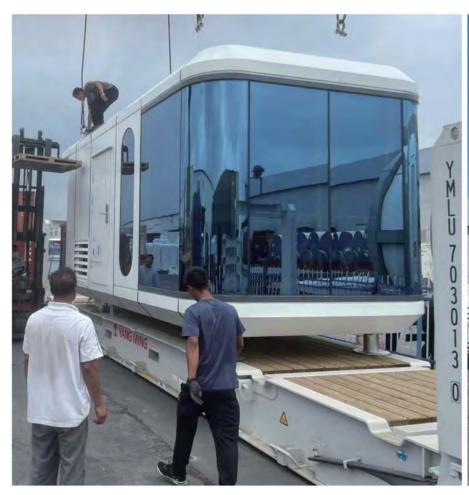

1

Our company unified arrangement of truck transport to the project site.

The standard truck is 17.5m long semi-trailer, 3m transport width, transport height no more than 4.2m, can be free to pass the national highway.

2

After the goods arrive at the site, the customer needs to contact the local crane service. Our technical team will arrive at the site in advance for guidance. Lifting weight of 5 to 10 tons, it is recommended to use not less than 25 tons of crane loading and unloading.

#### (—) STANDARD VERSION OF DISASSEMBLED TYPE

This version is a cleverly divided style of the standard size. Its design allows the cabin to be easily loaded into a 40-foot high container, greatly optimizing the use of transportation space, effectively reducing transportation costs, and ensuring the user experience after the customers receive the goods. However, please note that some simple manual assembly is required upon arrival, but this process is not complex and can be completed by following the instructions.

#### (二) REDUCED SIZE FULLY ASSEMBLED MODEL

To meet the loading requirements of a 40-foot high container, we have specially introduced this reduced size, fully assembled model. It has been moderately adjusted in height and width to ensure that the finished product can be shipped as a whole, without the need for additional disassembly. This not only saves on transportation costs but also eliminates the assembly process, further reducing labor costs.