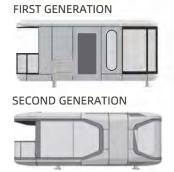

cet.                                                                                                                                 |
| Gree central air conditioning, water heater, bath ba wind heating multi-in-one integrated bath ba.                                                                                                                      |
| Electric floor heating, water pipe antifreeze, projector, fire smoke alarm, starry roof.                                                                                                                                |
|                                                                                                                                                                                                                         |















PRODUCT SHOWCASE



| MAIN STRUCTURE:    | Thickened steel frame, aluminum exterior panels, polyurethane insulation layer, panoramic wall curtain glass (6+12+6 insulating glass), aluminum doors and Windows, intelligent access control, foot support.           |
|--------------------|-------------------------------------------------------------------------------------------------------------------------------------------------------------------------------------------------------------------------|
| INTERNAL STRUCTURE | Bamboo charcoal fiberboard wall, advanced waterproof composite wood floor, indoor and outdoor multi-color warm light, electric curtain, large skylight, the whole house intelligent control system, brand socket panel. |
| SANITARY WARE:     | Glass side sliding door,