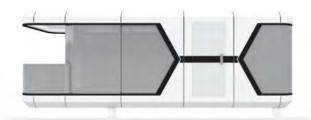

#### (二) REDUCED SIZE FULLY ASSEMBLED MODEL

To meet the loading requirements of a 40-foot high container, we have specially introduced this reduced size, fully assembled model. It has been moderately adjusted in height and width to ensure that the finished product can be shipped as a whole, without the need for additional disassembly. This not only saves on transportation costs but also eliminates the assembly process, further reducing labor costs.