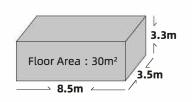

# PRODUCT CATALOGUE

SERIES I GPS1

L: 5.85 M W: 3M H: 3.1M P:37

SERIES I GPS2

L: 8.5 M W: 3.3M H: 3.3M P:39

SERIES I GPS3

L: 11.5 M W: 3.3M H: 3.3M 41

SERIES I GPS4