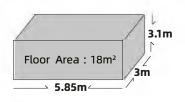

# PRODUCT CATALOGUE

SERIES I GPS1

L: 5.85 M W: 3M H: 3.1M P:37

SERIES I GPS2

L: 8.5 M W: 3.3M H: 3.3M P:39

SERIES I GPS3

L: 11.5 M W: 3.3M H: 3.3M 41

SERIES I GPS4