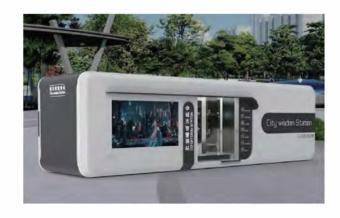

# URBAN RENEWAL SPACE AND CITIZEN STATION

THREE

It covers a small area and is practical, and can replace some public facilities in urban construction, such as blood donation point, public toilet, citizen station, etc.