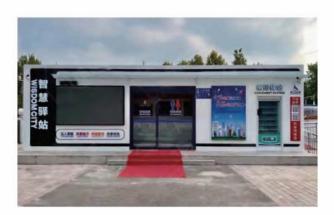

# URBAN RENEWAL SPACE AND CITIZEN STATION

THREE

It covers a small area and is practical, and can replace some public facilities in urban construction, such as blood donation point, public toilet, citizen station, etc.