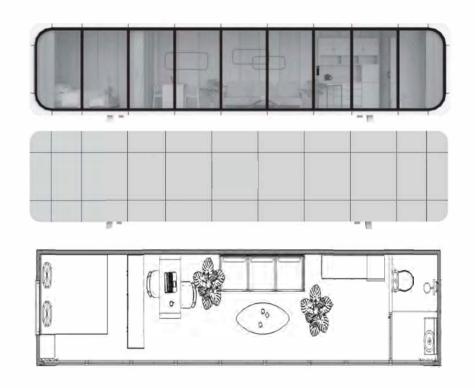

# PRODUCT CATALOGUE

SERIES I GPS1

L: 5.85 M W: 3M H: 3.1M P:37

SERIES I GPS2

L: 8.5 M W: 3.3M H: 3.3M P:39

SERIES I GPS3

L: 11.5 M W: 3.3M H: 3.3M 41

SERIES I GPS4