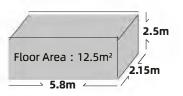

W: 2.15M H: 2.5M

P:58

L: 3.85M

W: 2.15M H: 2.5M

P:57

GPS16

L: 5.8 M W: 2.15M H: 2.5M P:60

L: 11.5 M