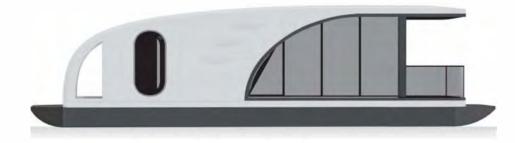

| Gree central air conditioning, water heater, bath ba wind heating multi-in-one integrated bath ba.                                                                                                            |
| OPTIONAL:                                                                                                                                                                                                                                   | Electric floor heating, water pipe antifreeze, projector, fire smoke alarm, starry roof.                                                                                                                      |









PRODUCT SHOWCASE

GPS18



| MAIN STRUCTURE:    | Thickened steel frame, aluminum exterior panels, polyurethane insulation layer, panoramic wall curtain glass (6+12+6 insulating glass), aluminum doors and Windows, intelligent access control, foot support.           |
|--------------------|-------------------------------------------------------------------------------------------------------------------------------------------------------------------------------------------------------------------------|
| INTERNAL STRUCTURE | Bamboo charcoal fiberboard wall, advanced waterproof composite wood floor, indoor and outdoor multi-color warm light, electric curtain, large skylight, the whole house intelligent control system, brand socket panel. |
| SANITARY WARE:     | Glass side sliding