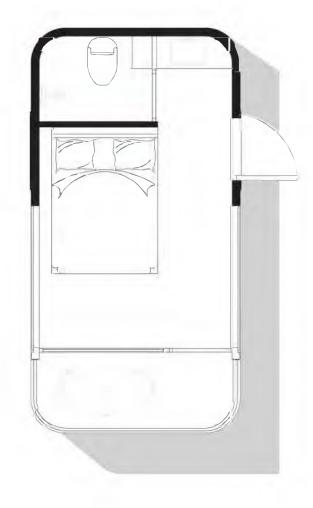

7M

W: 3M H: 3.3M

L:5.8 M

W: 2.15M H: 2.5M

P:58

L: 3.85M

W: 2.15M H: 2.5M

P:57





GPS16

L: 5.8 M W: 2.15M H: 2.5M P:60

L: 11.5 M

W: 2.15M H: 2.5M

P:59







GPS18

GPS19

GPS20

L: 3.6 M

W: 3.6M H: 2.7M

P:61

L: 6.5M

W: 3.5M H: 3.3M

L: 8.5M

P:63

L: 12M

W: 3.5M H: 3.3M

P:64



GPS21

GPS22

L: 11.5M

W: 3.5M H: 3.3M

P:65

W: 2.4M H: 3M

P:67

# PRODUCT CATALOGUE



GPS23

L: 12M W: 2.4M H: 3M P:70



GPS24

L: 12M W: 2.4M H: 3M P:70



GPS25

L: 12M W: 2.4M H: 3M P:70



GPS26

L: 12M W: 2.4M H: 3M P:70





P:70

L: 12M W: 2.4M H: 3M P:70

L: 12M W: 2.4M H: 3M

## **Customized OEM**

(Original Equipment Manufacturer)

Color standard housing module

Standard interior module

Standard cabinet module

Environment-friendly composite floor module



**Export Version** 





PRODUCT SHOWCASE

GP1



| Thickened steel frame, aluminum exterior panels, polyurethane insulation layer, panoramic wall curtain glass (6+12+6 insulating glass), aluminum doors and Windows, intelligent access control, foot support.           |
|-------------------------------------------------------------------------------------------------------------------------------------------------------------------------------------------------------------------------|
| Bamboo charcoal fiberboard wall, advanced waterproof composite wood floor, indoor and outdoor multi-color warm light, electric curtain, large skylight, the whole house intelligent control system, brand socket panel. |
| Glass side sliding door, smart toilet, water heater, shower, brand basin, brand faucet.