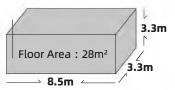

# PRODUCT CATALOGUE

SERIES I GPS1

L: 5.85 M W: 3M H: 3.1M P:37

SERIES I GPS2

L: 8.5 M W: 3.3M H: 3.3M P:39

SERIES I GPS3

L: 11.5 M W: 3.3M H: 3.3M 41

SERIES I GPS4