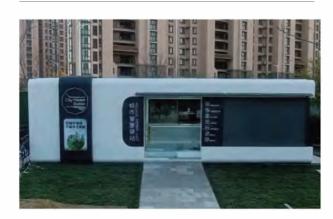

# URBAN RENEWAL SPACE AND CITIZEN STATION

THREE

It covers a small area and is practical, and can replace some public facilities in urban construction, such as blood donation point, public toilet, citizen station, etc.