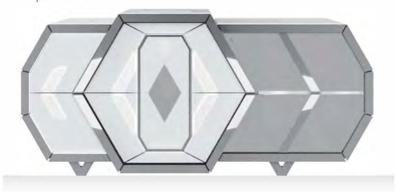

L: 8.5 M W: 3.3M H: 3.3M P:43

SERIES I GPS5

L: 11.5 M W: 3.3M H: 3.3M P:45

SERIES I GPS6

L: 11.5 M W: 3.3M H: 3.3M P:47

L: 6.6 M

W: 3M H: 3.1M

P:49