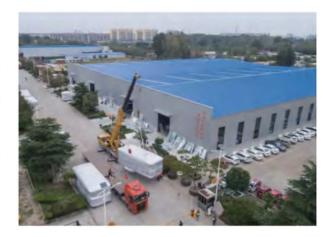

## **FACTORY IMAGE**

17 AUTOMATED PRODUCTION LINES

**17**<sup>+</sup>

200000+ SQUARE METERS OF FACTORY

200000°

PRODUCE 300+ UNITS PER MONTH **200**<sup>+</sup>

3 DAYS FOR SAMPLE PRODUCTION 10 DAYS FOR DELIVERY COMPLETION 3, 10