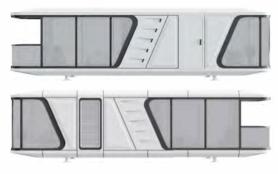

# PRODUCT CATALOGUE

SERIES I GPS1

L: 5.85 M W: 3M H: 3.1M P:37

SERIES I GPS2

L: 8.5 M W: 3.3M H: 3.3M P:39

SERIES I GPS3

L: 11.5 M W: 3.3M H: 3.3M 41

SERIES I GPS4