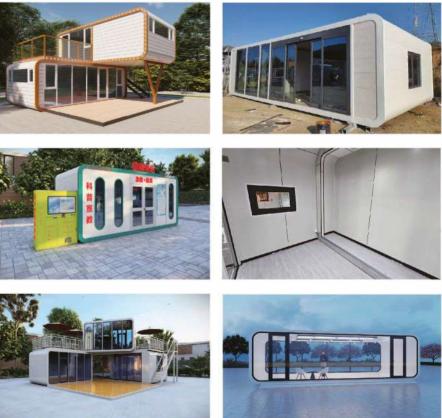

### DETACHABLE CONTAINER HOUSE

The detachable container house is a mobile and reusable construction product.Modular design and factory production are adopted, with the container as the basic unit, which can be used alone or through different combinations of horizontal and vertical directions

to form a spacious use space, and the vertical direction can be stacked. The unit structure is a standard component welded with special section steel, and the containers are connected by bolts. The structure is simple and the installation is convenient and quick. it can be used for many purpose, such as office, accommodation, conference rooms, field exploration office, dormitory etc.

> Standard dimensions: Length5.95M\*Width3M\*Height2.8M Weight: 1167KG The product size is customizable A 20FT shipment container can load 7 sets standard size detachable container A 40FT shipment container can load 17 sets standard size detachable container

### FOLDABLE CONTAINER HOUSE

The foldable container house is a movable and reusable building product. It can be used alone or combined into living/working spaces with different functions and areas. The container unit structure is a standard component pressed by steel belts. The boxes are connected by bolts. The structure is simple and the installation is convenient

소문 동안에 가장 이 것 같아요. 전 것 같아요. 것 같아요. 가 나는 한 것 같아요. 가 나는 것 ? 아요. 가 나는 것 같아요. 가 나는 것 ? 아요. 가 나 이 ? 아요. 가 나 이 ? 아요. 가 나 이 ? 아요. 이 ? 아요. 가 나 이 ? 아요.

and quick. It is widely used in temporary offices and dormitories on construction sites, and housing for earthquake relief and other fields.

Weight: 1000KG house

\_\_\_\_\_

External dimensions: Length 5.8M\* Width 2.48M\* Height 2.5M Internal dimensions: Length 5.64M\* Width 2.32M\* Height 2.4M Folding size: Length 5.8M\* Width 2.48M\* Height 0.34M

A 40FT shipment container can load 12 sets foldable container

### INTRODUCTION OF EXPANDABLE CONTAINER HOUSE

Expandable house is easy to disassemble, superior performance, stable and firm, tight seal, heat insulation, waterproof structure, lake corrosion resistance, beautiful fire prevention, various colors, waterproof and fireproof, anti-corrosion and shockproof and other good performances, the overall weight is light, the service life can reach more than 30 years. The structure is simple and the installation is convenient and quick, It is widely used in leisure villas, vacation houses, temporary offices and resettlement.

|                               | 20FT                    |                               | 30FT                             |     | 40FT                             |          | Smaller Fold Size               |
|-------------------------------|-------------------------|-------------------------------|----------------------------------|-----|----------------------------------|----------|---------------------------------|
|                               |                         |                               |                                  |     |                                  |          |                                 |
| External<br>Dimensior<br>(mm) | M63701 59001 8788       |                               | W6360*L9000*H2480<br>(Side 2180) |     | W6240*L11800*H2480<br>(Side2180) |          | W4820*L5900*H2480<br>(Side2270) |
| Internal<br>Dimension<br>(mm) | W6160*L55<br>(Side :    |                               | W6200*L8660*H2240<br>(Side 2060) |     | W6080*L11540*H2200<br>(Side2060) |          | W4660*L5560*H2240<br>(Side2150) |
| Folded<br>State (mm           | ) W2200*L59             | 000*H2480                     | W2200*L9000*H2480                |     | W2200*L11800*H2480               |          | W700*L5900*H2480                |
| Total<br>Mass (kg)            | 25                      | 00                            | 3750                             |     | 4400                             |          | 1850                            |
| Weight<br>(Kg)                | 31                      | 00                            | 4400                             |     | 6100                             |          | 2350                            |
| Characteristic                | Waterproof              | 99.9999%                      |                                  |     | Fireproof                        | Grade A  |                                 |
|                               | Wind Resistance         | Vind Resistance 90~110Km/hour |                                  | Sei |                                  | Grade 10 |                                 |
|                               | Sound Resistance >=30dB |                               |                                  |     | Lifetime                         | 30 years |                                 |
|                               | Roof Live Load          | Roof Live Load 1.0 kN/m2      |                                  | Flo |                                  | 2.5kN/m2 |                                 |

The 40ft shipment container can load 2 sets 20ft expandable house or 1 set 30ft expandable house or 1 set 40ft expandable house or 6 sets small fold size for 20ft