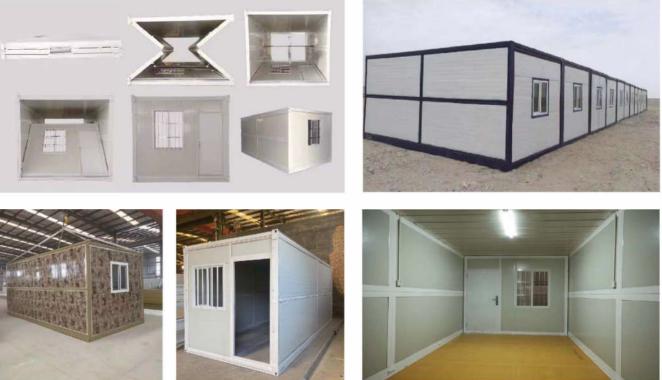

### FOLDABLE CONTAINER HOUSE

The foldable container house is a movable and reusable building product. It can be used alone or combined into living/working spaces with different functions and areas. The container unit structure is a standard component pressed by steel belts. The boxes are connected by bolts. The structure is simple and the installation is convenient

소문 동안에 가장 이 것 같아요. 전 것 같아요. 것 같아요. 가 나는 한 것 같아요. 가 나는 것 ? 아요. 가 나는 것 같아요. 가 나는 것 ? 아요. 가 나 이 ? 아요. 가 나 이 ? 아요. 가 나 이 ? 아요. 이 ? 아요. 가 나 이 ? 아요.

and quick. It is widely used in temporary offices and dormitories on construction sites, and housing for earthquake relief and other fields.

Weight: 1000KG house

\_\_\_\_\_

External dimensions: Length 5.8M\* Width 2.48M\* Height 2.5M Internal dimensions: Length 5.64M\* Width 2.32M\* Height 2.4M Folding size: Length 5.8M\* Width 2.48M\* Height 0.34M

A 40FT shipment container can load 12 sets foldable container