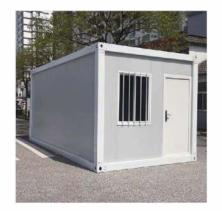

### INTRODUCTION OF EXPANDABLE CONTAINER HOUSE

Expandable house is easy to disassemble, superior performance, stable and firm, tight seal, heat insulation, waterproof structure, lake corrosion resistance, beautiful fire prevention, various colors, waterproof and fireproof, anti-corrosion and shockproof and other good performances, the overall weight is light, the service life can reach more than 30 years. The structure is simple and the installation is convenient and quick, It is widely used in leisure villas, vacation houses, temporary offices and resettlement.

|                               | 20FT                    |                               | 30FT                             |     | 40FT                             |          | Smaller Fold Size               |
|-------------------------------|-------------------------|-------------------------------|----------------------------------|-----|----------------------------------|----------|---------------------------------|
|                               |                         |                               |                                  |     |                                  |          |                                 |
| External<br>Dimensior<br>(mm) | M63701 59001 8788       |                               | W6360*L9000*H2480<br>(Side 2180) |     | W6240*L11800*H2480<br>(Side2180) |          | W4820*L5900*H2480<br>(Side2270) |
| Internal<br>Dimension<br>(mm) | W6160*L55<br>(Side :    |                               | W6200*L8660*H2240<br>(Side 2060) |     | W6080*L11540*H2200<br>(Side2060) |          | W4660*L5560*H2240<br>(Side2150) |
| Folded<br>State (mm           | ) W2200*L59             | 000*H2480                     | W2200*L9000*H2480                |     | W2200*L11800*H2480               |          | W700*L5900*H2480                |
| Total<br>Mass (kg)            | 25                      | 00                            | 3750                             |     | 4400                             |          | 1850                            |
| Weight<br>(Kg)                | 31                      | 00                            | 4400                             |     | 6100                             |          | 2350                            |
| Characteristic                | Waterproof              | 99.9999%                      |                                  |     | Fireproof                        | Grade A  |                                 |
|                               | Wind Resistance         | Vind Resistance 90~110Km/hour |                                  | Sei |                                  | Grade 10 |                                 |
|                               | Sound Resistance >=30dB |                               |                                  |     | Lifetime                         | 30 years |                                 |
|                               | Roof Live Load          | Roof Live Load 1.0 kN/m2      |                                  | Flo |                                  | 2.5kN/m2 |                                 |

The 40ft shipment container can load 2 sets 20ft expandable house or 1 set 30ft expandable house or 1 set 40ft expandable house or 6 sets small fold size for 20ft