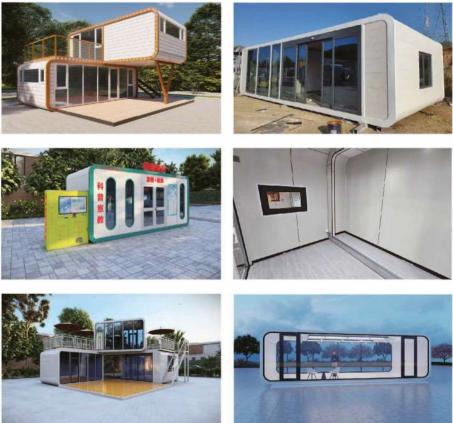

### DETACHABLE CONTAINER HOUSE

The detachable container house is a mobile and reusable construction product.Modular design and factory production are adopted, with the container as the basic unit, which can be used alone or through different combinations of horizontal and vertical directions

to form a spacious use space, and the vertical direction can be stacked. The unit structure is a standard component welded with special section steel, and the containers are connected by bolts. The structure is simple and the installation is convenient and quick. it can be used for many purpose, such as office, accommodation, conference rooms, field exploration office, dormitory etc.

> Standard dimensions: Length5.95M\*Width3M\*Height2.8M Weight: 1167KG The product size is customizable A 20FT shipment container can load 7 sets standard size detachable container A 40FT shipment container can load 17 sets standard size detachable container

### FOLDABLE CONTAINER HOUSE

The foldable container house is a movable and reusable building product. It can be used alone or combined into living/working spaces with different functions and areas. The container unit structure is a standard component pressed by steel belts. The boxes are connected by bolts. The structure is simple and the installation is convenient

소문 동안에 가장 이 것 같아요. 전 것 같아요. 것 같아요. 가 나는 한 것 같아요. 가 나는 것 ? 아요. 가 나는 것 같아요. 가 나는 것 ? 아요. 가 나 이 ? 아요. 가 나 이 ? 아요. 가 나 이 ? 아요. 이 ? 아요. 가 나 이 ? 아요.

and quick. It is widely used in temporary offices and dormitories on construction sites, and housing for earthquake relief and other fields.

Weight: 1000KG house

\_\_\_\_\_

External dimensions: Length 5.8M\* Width 2.48M\* Height 2.5M Internal dimensions: Length 5.64M\* Width 2.32M\* Height 2.4M Folding size: Length 5.8M\* Width 2.48M\* Height 0.34M

A 40FT shipment container can load 12 sets foldable container

### INTRODUCTION OF EXPANDABLE CONTAINER HOUSE

Expandable house is easy to disassemble, superior performance, stable and firm, tight seal, heat insulation, waterproof structure, lake corrosion resistance, beautiful fire prevention, various colors, waterproof and fireproof, anti-corrosion and shockproof and other good performances, the overall weight is light, the service life can reach more than 30 years. The structure is simple and the installation is convenient and quick, It is widely used in leisure villas, vacation houses, temporary offices and resettlement.

|                               | 20FT                    |                               | 30FT                             |     | 40FT                             |          | Smaller Fold Size               |
|-------------------------------|-------------------------|-------------------------------|----------------------------------|-----|----------------------------------|----------|---------------------------------|
|                               |                         |                               |                                  |     |                                  |          |                                 |
| External<br>Dimensior<br>(mm) | M63701 59001 8788       |                               | W6360*L9000*H2480<br>(Side 2180) |     | W6240*L11800*H2480<br>(Side2180) |          | W4820*L5900*H2480<br>(Side2270) |
| Internal<br>Dimension<br>(mm) | W6160*L55<br>(Side :    |                               | W6200*L8660*H2240<br>(Side 2060) |     | W6080*L11540*H2200<br>(Side2060) |          | W4660*L5560*H2240<br>(Side2150) |
| Folded<br>State (mm           | ) W2200*L59             | 000*H2480                     | W2200*L9000*H2480                |     | W2200*L11800*H2480               |          | W700*L5900*H2480                |
| Total<br>Mass (kg)            | 25                      | 00                            | 3750                             |     | 4400                             |          | 1850                            |
| Weight<br>(Kg)                | 31                      | 00                            | 4400                             |     | 6100                             |          | 2350                            |
| Characteristic                | Waterproof              | 99.9999%                      |                                  |     | Fireproof                        | Grade A  |                                 |
|                               | Wind Resistance         | Vind Resistance 90~110Km/hour |                                  | Sei |                                  | Grade 10 |                                 |
|                               | Sound Resistance >=30dB |                               |                                  |     | Lifetime                         | 30 years |                                 |
|                               | Roof Live Load          | Roof Live Load 1.0 kN/m2      |                                  | Flo |                                  | 2.5kN/m2 |                                 |

The 40ft shipment container can load 2 sets 20ft expandable house or 1 set 30ft expandable house or 1 set 40ft expandable house or 6 sets small fold size for 20ft