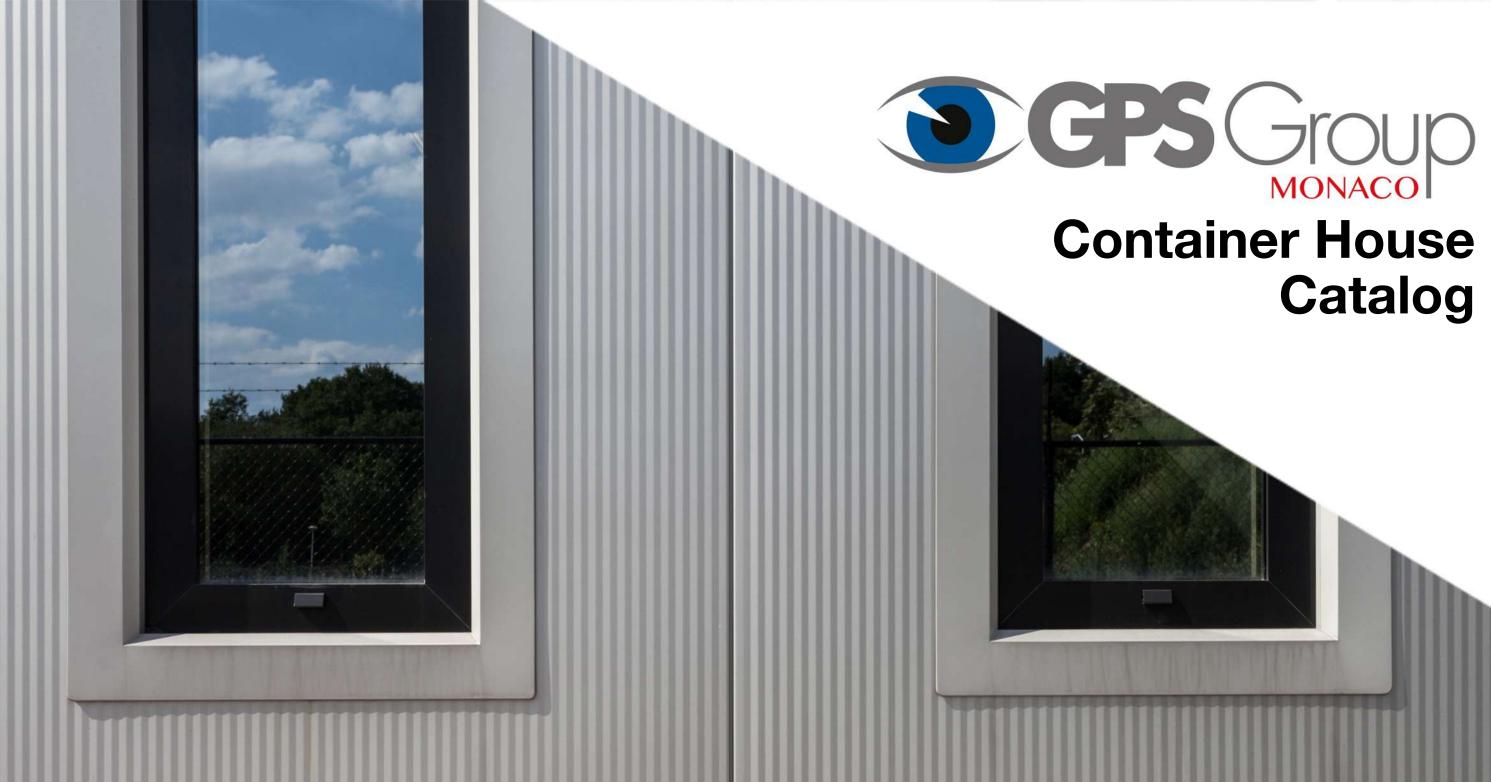

### DETACHABLE CONTAINER HOUSE

The detachable container house is a mobile and reusable construction product.Modular design and factory production are adopted, with the container as the basic unit, which can be used alone or through different combinations of horizontal and vertical directions

to form a spacious use space, and the vertical direction can be stacked. The unit structure is a standard component welded with special section steel, and the containers are connected by bolts. The structure is simple and the installation is convenient and quick. it can be used for many purpose, such as office, accommodation, conference rooms, field exploration office, dormitory etc.

> Standard dimensions: Length5.95M\*Width3M\*Height2.8M Weight: 1167KG The product size is customizable A 20FT shipment container can load 7 sets standard size detachable container A 40FT shipment container can load 17 sets standard size detachable container