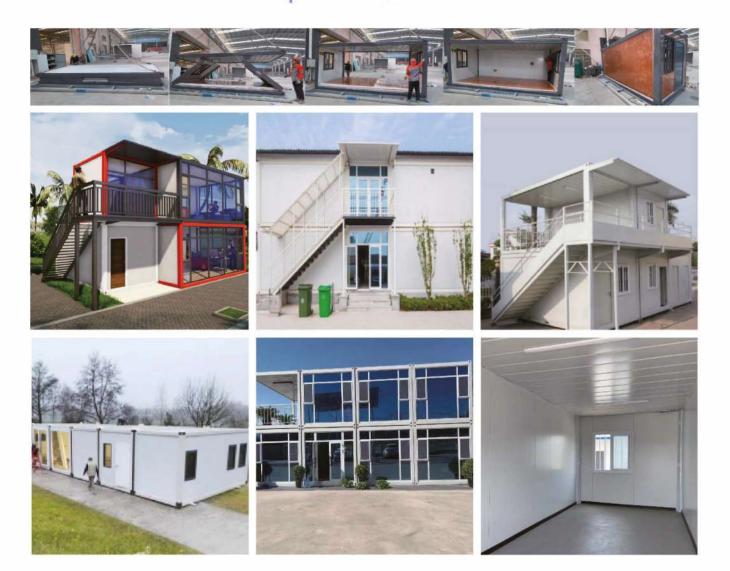

### FOLDABLE CONTAINER HOUSE

The foldable container house is a movable and reusable building product. It can be used alone or combined into living/working spaces with different functions and areas. The container unit structure is a standard component pressed by steel belts. The boxes are connected by bolts. The structure is simple and the installation is convenient

소문 동안에 가장 이 것 같아요. 전 것 같아요. 것 같아요. 가 나는 한 것 같아요. 가 나는 것 ? 아요. 가 나는 것 같아요. 가 나는 것 ? 아요. 가 나 이 ? 아요. 가 나 이 ? 아요. 가 나 이 ? 아요. 이 ? 아요. 가 나 이 ? 아요.

and quick. It is widely used in temporary offices and dormitories on construction sites, and housing for earthquake relief and other fields.

### FLAT-PACK FOLDABLE CONTAINER HOUSE

Flat-pack foldable container house is a new type of construction product. Combining the best features of folding container house and flat-pack boxes, the disassembly and assembly of folding container house is quick, and the drain age system of flat-pack boxes. Being more perfect. The overall structure is still made of light steel to ensure longevity, wind resistance and earthquake resistance.

### K HOUSE

The K house is a kind of light steel as the skeleton, with the sandwich panel as the enclosure material, with the standard modulus series are combined in space, and the color steel prefabricated house components use bolts connection, the standard size of the prefabricated house base box is 3.64\*6.16, Custom sizes available upon request. It is widely used in construction sites, warehouses, etc., exported to Southeast Asia, Africa.