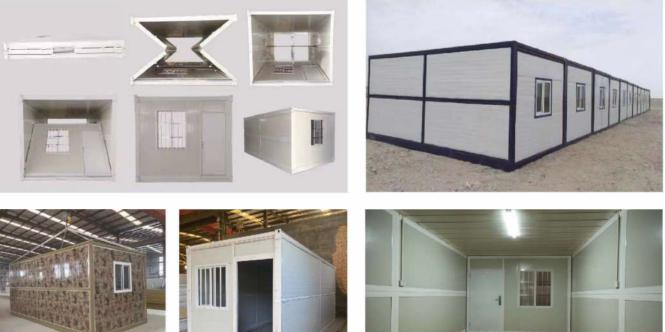

### FOLDABLE CONTAINER HOUSE

The foldable container house is a movable and reusable building product. It can be used alone or combined into living/working spaces with different functions and areas. The container unit structure is a standard component pressed by steel belts. The boxes are connected by bolts. The structure is simple and the installation is convenient

소문 동안에 가장 이 것 같아요. 전 것 같아요. 것 같아요. 가 나는 한 것 같아요. 가 나는 것 ? 아요. 가 나는 것 같아요. 가 나는 것 ? 아요. 가 나 이 ? 아요. 가 나 이 ? 아요. 가 나 이 ? 아요. 이 ? 아요. 가 나 이 ? 아요.

and quick. It is widely used in temporary offices and dormitories on construction sites, and housing for earthquake relief and other fields.

Weight: 1000KG house

\_\_\_\_\_

External dimensions: Length 5.8M\* Width 2.48M\* Height 2.5M Internal dimensions: Length 5.64M\* Width 2.32M\* Height 2.4M Folding size: Length 5.8M\* Width 2.48M\* Height 0.34M

A 40FT shipment container can load 12 sets foldable container