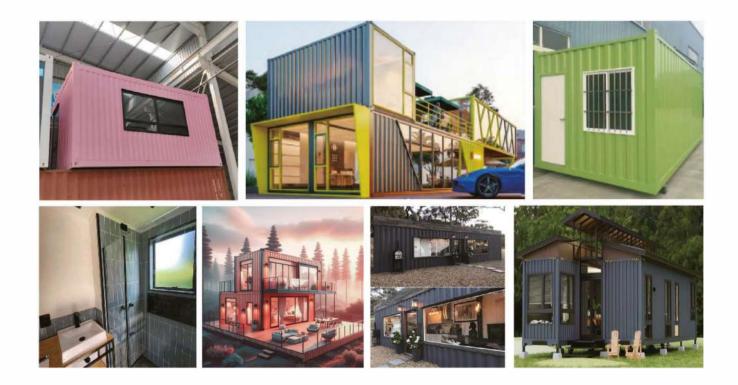

### INTRODUCTION OF EXPANDABLE CONTAINER HOUSE

Expandable house is easy to disassemble, superior performance, stable and firm, tight seal, heat insulation, waterproof structure, lake corrosion resistance, beautiful fire prevention, various colors, waterproof and fireproof, anti-corrosion and shockproof and other good performances, the overall weight is light, the service life can reach more than 30 years. The structure is simple and the installation is convenient and quick, It is widely used in leisure villas, vacation houses, temporary offices and resettlement.

# INTRODUCTION OF APPLE CABIN

Innovative Design: Apple cabins often feature innovative designs that provide a unique living experience that meets the needs of modern travelers for novel and unique accommodations. Space utilization: The design of capsule rooms focuses on space utilization efficiency and maximizes the use of limited space, making it suitable for limited land in cities.

Convenient location: Apple cabins are often located in city centers or in conveniently located locations, giving travelers easy access to major attractions, business districts, and transportation hubs. High-tech facilities: Some Apple cabins may integrate high-tech equipment to provide a convenient living , such as automated control systems, smart home devices, etc.