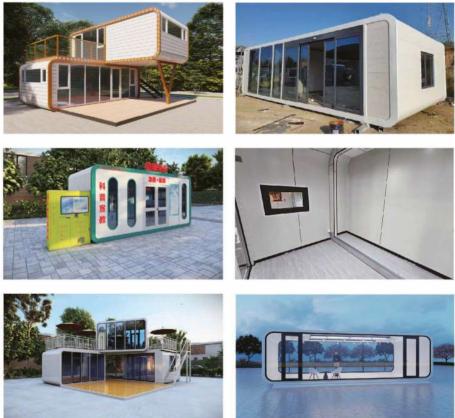

### DETACHABLE CONTAINER HOUSE

The detachable container house is a mobile and reusable construction product.Modular design and factory production are adopted, with the container as the basic unit, which can be used alone or through different combinations of horizontal and vertical directions

to form a spacious use space, and the vertical direction can be stacked. The unit structure is a standard component welded with special section steel, and the containers are connected by bolts. The structure is simple and the installation is convenient and quick. it can be used for many purpose, such as office, accommodation, conference rooms, field exploration office, dormitory etc.

### FOLDABLE CONTAINER HOUSE

The foldable container house is a movable and reusable building product. It can be used alone or combined into living/working spaces with different functions and areas. The container unit structure is a standard component pressed by steel belts. The boxes are connected by bolts. The structure is simple and the installation is convenient

### FLAT-PACK FOLDABLE CONTAINER HOUSE

Flat-pack foldable container house is a new type of construction product. Combining the best features of folding container house and flat-pack boxes, the disassembly and assembly of folding container house is quick, and the drain age system of flat-pack boxes. Being more perfect. The overall structure is still made of light steel to ensure longevity, wind resistance and earthquake resistance.

### FLAT-PACK FOLDABLE RIPPLE CONTAINER HOUSE

------

container house combines the appearance advantages of the ripple container house with the convenient and quick installation of Flat-pack foldable container house, Meanwhile it solves the problem of shipping container space.

Ripple container house are commonly seen in commercial streets, food streets, and their unique appearance is very attractive to tourists, and now it has become a highlight of the commercial street. Our Flat-pack foldable ripple