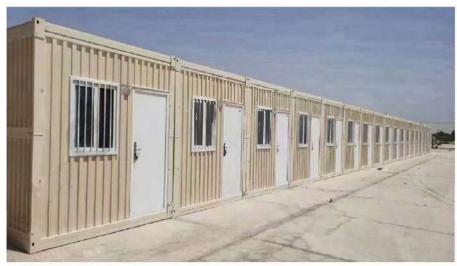

- > Easy and fast installation
- Different wall panel thicknesses are available for selection
- > Different sandwich materials are available for selection
- Shipped in pieces, one 40 container can transport <u>up</u> to 10 units
- > Multiple modules are combined to form a larger space

| Product Size |                     |
|--------------|---------------------|
| Size         | L5800*W2480*H2470mm |
| Cover area   | 13.4m²              |





#### Folding Houses ---- Simple and fast installation steps



Simple and fast installation is the biggest product advantage of folding houses.

Which can save a lot of installation time and cost.

If other things need to be installed in the room, the house needs to be unfolded first

## Folding Houses



different colors and combination available