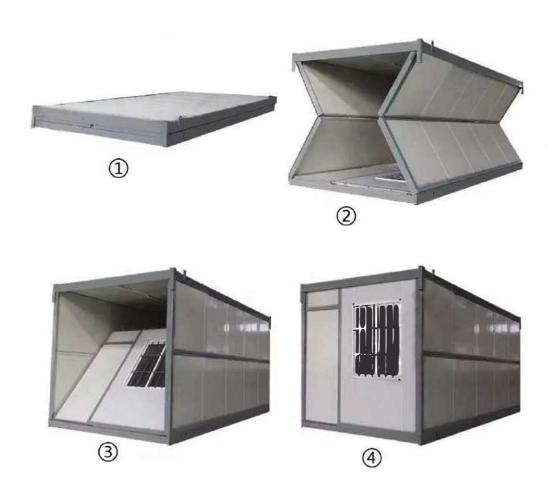

#### Folding Houses ---- Simple and fast installation steps

Simple and fast installation is the biggest product advantage of folding houses.

Which can save a lot of installation time and cost.

If other things need to be installed in the room, the house needs to be unfolded first