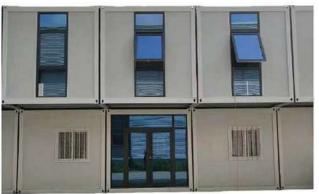

#### **Folding Houses**

#### **Product Description**

- > Easy and fast installation
- Different wall panel thicknesses are available for selection
- > Different sandwich materials are available for selection
- Shipped in pieces, one 40 container can transport <u>up</u> to 10 units
- > Multiple modules are combined to form a larger space

| Product Size |                     |
|--------------|---------------------|
| Size         | L5800*W2480*H2470mm |
| Cover area   | 13.4m²              |