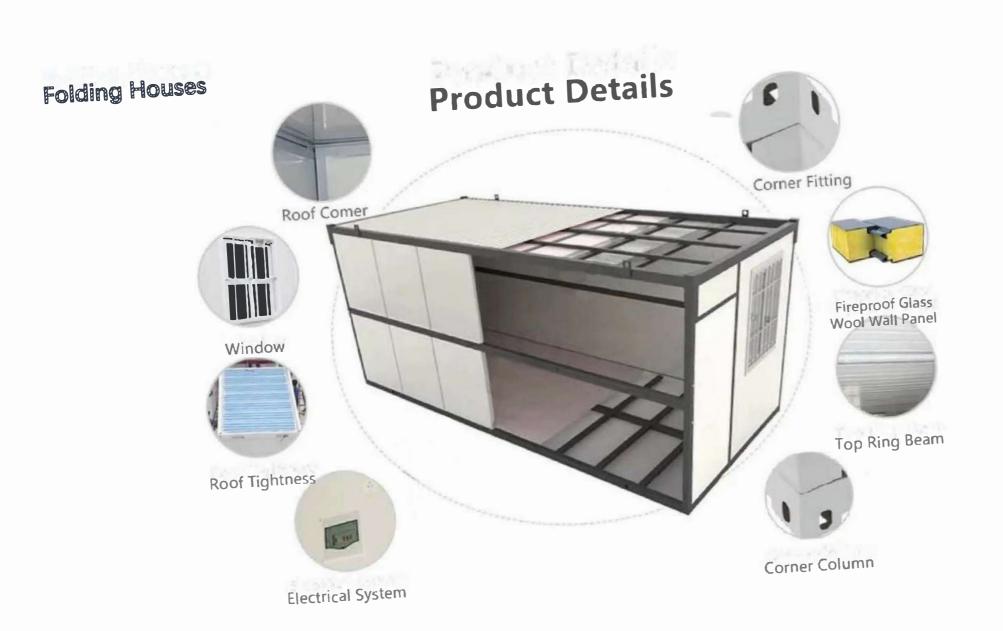

--------|---------------------|
| Size         | L5950*W3000*H2800mm |
| Cover area   | 13.4m²              |



#### Packing Box Houses

#### **Product details**



#### Packing Box Houses ---- Customized optional reference















### Packing Box Houses ---- A design showcase













#### **Folding Houses**

#### **Product Description**

- > Easy and fast installation
- Different wall panel thicknesses are available for selection
- > Different sandwich materials are available for selection
- Shipped in pieces, one 40 container can transport <u>up</u> to 10 units
- > Multiple modules are combined to form a larger space

| Product Size |                     |
|--------------|---------------------|
| Size         | L5800*W2480*H2470mm |
| Cover area   | 13.4m²              |





#### Folding Houses ---- Simple and fast installation steps



Simple and fast installation is the biggest product advantage of folding houses.

Which can save a lot of installation time and cost.

If other things need to be installed in the room, the house needs to be unfolded first

## Folding Houses



different colors and combination available