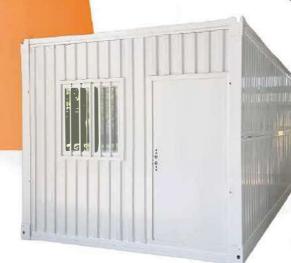

#### Packing Box Houses

#### **Product Description**

- Assembly of finished components without on-site welding
- Different wall panel thicknesses are available for selection
- > Different sandwich materials are available for selection
- > Shipped in pieces, one 40 container can transport up to 17 units
- Multiple modules are combined to form a larger space