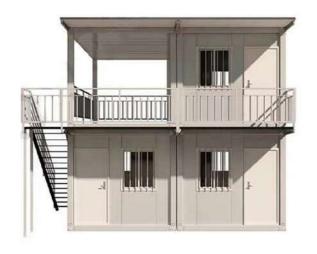

#### **Folding Houses**

#### **Product Description**

- > Easy and fast installation
- Different wall panel thicknesses are available for selection
- > Different sandwich materials are available for selection
- Shipped in pieces, one 40 container can transport <u>up</u> to 10 units
- > Multiple modules are combined to form a larger space

| Product Size |                     |
|--------------|---------------------|
| Size         | L5800*W2480*H2470mm |
| Cover area   | 13.4m²              |