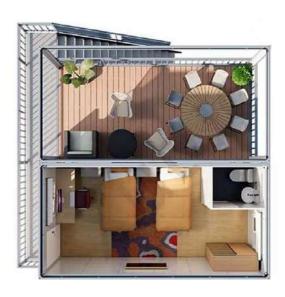

tion
- > Product Size
  - > Product structure
  - > Product interior layout



Folding Houses

#### Packing Box Houses

#### **Product Description**

- Assembly of finished components without on-site welding
- Different wall panel thicknesses are available for selection
- > Different sandwich materials are available for selection
- > Shipped in pieces, one 40 container can transport up to 17 units
- Multiple modules are combined to form a larger space

| Product Size |                     |
|--------------|---------------------|
| Size         | L5950*W3000*H2800mm |
| Cover area   | 13.4m²              |



#### Packing Box Houses

#### **Product details**



#### Packing Box Houses ---- Customized optional reference















### Packing Box Houses ---- A design showcase













#### **Folding Houses**

#### **Product Description**

- > Easy and fast installation
- Different wall panel thicknesses are available for selection
- > Different sandwich materials are available for selection
- Shipped in pieces, one 40 container can transport <u>up</u> to 10 units
- > Multiple modules are combined to form a larger space

| Product Size |                     |
|--------------|---------------------|
| Size         | L5800*W2480*H2470mm |
| Cover area   | 13.4m²              |





#### Folding Houses ---- Simple and fast installation steps



Simple and fast installation is the biggest product advantage of folding houses.

Which can save a lot of installation time and cost.

If other things need to be installed in the room, the house needs to be unfolded first

## Foldin