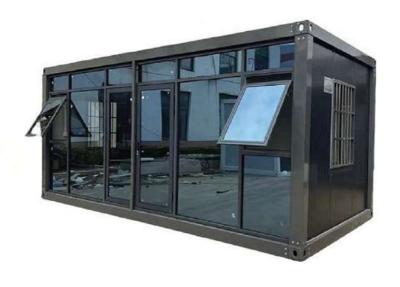

#### Packing Box Houses

#### **Product Description**

- Assembly of finished components without on-site welding
- Different wall panel thicknesses are available for selection
- > Different sandwich materials are available for selection
- > Shipped in pieces, one 40 container can transport up to 17 units
- Multiple modules are combined to form a larger space

| Product Size |                     |
|--------------|---------------------|
| Size         | L5950*W3000*H2800mm |
| Cover area   | 13.4m²              |