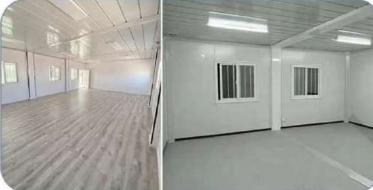

RT @ Product Display

Packing Box Houses

- > Product Description
- > Product Size
  - > Product structure
  - > Product interior layout



Folding Houses

#### Packing Box Houses

#### **Product Description**

- Assembly of finished components without on-site welding
- Different wall panel thicknesses are available for selection
- > Different sandwich materials are available for selection
- > Shipped in pieces, one 40 container can transport up to 17 units
- Multiple modules are combined to form a larger space

| Product Size |                     |
|--------------|---------------------|
| Size         | L5950*W3000*H2800mm |
| Cover area   | 13.4m²              |



#### Packing Box Houses

#### **Product details**



#### Packing Box Houses ---- Customized optional reference















### Packing Box Houses ---- A design showcase













#### **Folding Houses**

#### **Product Description**

- > Easy and fast installation
- Different wall panel thicknesses are available for selection
- > Different sandwich materials are available for selection
- Shipped in pieces, one 40 container can transport <u>up</u> to 10 units
- > Multiple modules are combined to form a larger space

| Product Size |                     |
|--------------|---------------------|
| Size         | L5800*W2480*H2470mm |
| Cover area   | 13.4m²              |





#### Folding Houses ---- Simple and fast installation steps



Simple and fast installation is the biggest product advantage of folding houses.

Which can save a lot of installation time and cost.

If other things need to be installed