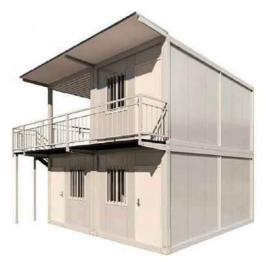

cription
- > Product Size
  - > Product structure
  - > Product interior layout



Folding Houses

#### Packing Box Houses

#### **Product Description**

- Assembly of finished components without on-site welding
- Different wall panel thicknesses are available for selection
- > Different sandwich materials are available for selection
- > Shipped in pieces, one 40 container can transport up to 17 units
- Multiple modules are combined to form a larger space

| Product Size |                     |
|--------------|---------------------|
| Size         | L5950*W3000*H2800mm |
| Cover area   | 13.4m²              |



#### Packing Box Houses

#### **Product details**



#### Packing Box Houses ---- Customized optional reference















### Packing Box Houses ---- A design showcase













#### **Folding Houses**

#### **Product Description**

- > Easy and fast installation
- Different wall panel thicknesses are available for selection
- > Different sandwich materials are available for selection
- Shipped in pieces, one 40 container can transport <u>up</u> to 10 units
- > Multiple modules are combined to form a larger space

| Product Size |                     |
|--------------|---------------------|
| Size         | L5800*W2480*H2470mm |
| Cover area   | 13.4m²              |





#### Folding Houses ---- Simple and fast installation steps



Simple and fast installation is the biggest product advantage of folding houses.

Which can save a lot of installation time and cost.

If other things need to be installed in the room, the house needs to be unfolded first

## Fo