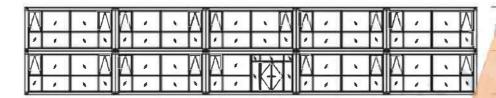

#### **Product Description**

- Assembly of finished components without on-site welding
- Different wall panel thicknesses are available for selection
- > Different sandwich materials are available for selection
- > Shipped in pieces, one 40 container can transport up to 17 units
- Multiple modules are combined to form a larger space

| Product Size |                     |
|--------------|---------------------|
| Size         | L5950*W3000*H2800mm |
| Cover area   | 13.4m²              |