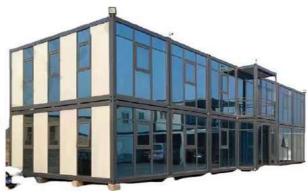

# PART @ Product Display

Packing Box Houses

- > Product Description
- > Product Size
  - > Product structure
  - > Product interior layout



Folding Houses

#### Packing Box Houses

#### **Product Description**

- Assembly of finished components without on-site welding
- Different wall panel thicknesses are available for selection
- > Different sandwich materials are available for selection
- > Shipped in pieces, one 40 container can transport up to 17 units
- Multiple modules are combined to form a larger space

| Product Size |                     |
|--------------|---------------------|
| Size         | L5950*W3000*H2800mm |
| Cover area   | 13.4m²              |



#### Packing Box Houses

#### **Product details**



#### Packing Box Houses ---- Customized optional reference















### Packing Box Houses ---- A design showcase













#### **Folding Houses**

#### **Product Description**

- > Easy and fast installation
- Different wall panel thicknesses are available for selection
- > Different sandwich materials are available for selection
- Shipped in pieces, one 40 container can transport <u>up</u> to 10 units
- > Multiple modules are combined to form a larger space

| Product Size |                     |
|--------------|---------------------|
| Size         | L5800*W2480*H2470mm |
| Cover area   | 13.4m²              |





#### Folding Houses ---- Simple and fast installation steps



Simple and fast installation is the biggest product advantage of folding houses.

Which can save a lot of installation time and cost.

If other things need to be insta