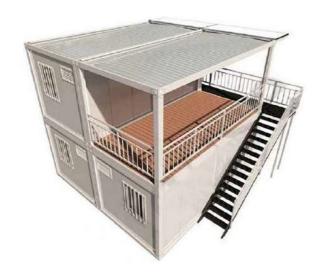

escription
- > Product Size
  - > Product structure
  - > Product interior layout



Folding Houses

#### Packing Box Houses

#### **Product Description**

- Assembly of finished components without on-site welding
- Different wall panel thicknesses are available for selection
- > Different sandwich materials are available for selection
- > Shipped in pieces, one 40 container can transport up to 17 units
- Multiple modules are combined to form a larger space

| Product Size |                     |
|--------------|---------------------|
| Size         | L5950*W3000*H2800mm |
| Cover area   | 13.4m²              |



#### Packing Box Houses

#### **Product details**



#### Packing Box Houses ---- Customized optional reference















### Packing Box Houses ---- A design showcase













#### **Folding Houses**

#### **Product Description**

- > Easy and fast installation
- Different wall panel thicknesses are available for selection
- > Different sandwich materials are available for selection
- Shipped in pieces, one 40 container can transport <u>up</u> to 10 units
- > Multiple modules are combined to form a larger space

| Product Size |                     |
|--------------|---------------------|
| Size         | L5800*W2480*H2470mm |
| Cover area   | 13.4m²              |





#### Folding Houses ---- Simple and fast installation steps



Simple and fast installation is the biggest product advantage of folding houses.

Which can save a lot of installation time and cost.

If other things need to be installed in the room, the house needs to be unfolded first

##