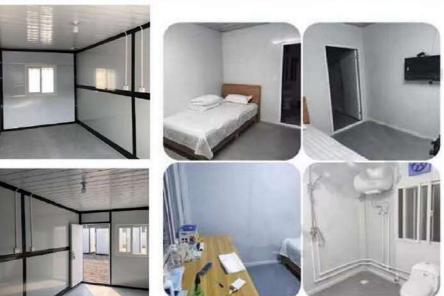

> Easy and fast installation
- Different wall panel thicknesses are available for selection
- > Different sandwich materials are available for selection
- Shipped in pieces, one 40 container can transport <u>up</u> to 10 units
- > Multiple modules are combined to form a larger space

| Product Size |                     |
|--------------|---------------------|
| Size         | L5800*W2480*H2470mm |
| Cover area   | 13.4m²              |





#### Folding Houses ---- Simple and fast installation steps



Simple and fast installation is the biggest product advantage of folding houses.

Which can save a lot of installation time and cost.

If other things need to be installed in the room, the house needs to be unfolded first

## Folding Houses



different colors and combination available