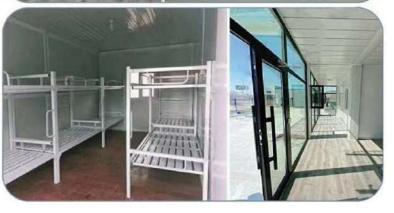

@ Product Display

Packing Box Houses

- > Product Description
- > Product Size
  - > Product structure
  - > Product interior layout



Folding Houses

#### Packing Box Houses

#### **Product Description**

- Assembly of finished components without on-site welding
- Different wall panel thicknesses are available for selection
- > Different sandwich materials are available for selection
- > Shipped in pieces, one 40 container can transport up to 17 units
- Multiple modules are combined to form a larger space

| Product Size |                     |
|--------------|---------------------|
| Size         | L5950*W3000*H2800mm |
| Cover area   | 13.4m²              |



#### Packing Box Houses

#### **Product details**



#### Packing Box Houses ---- Customized optional reference















### Packing Box Houses ---- A design showcase













#### **Folding Houses**

#### **Product Description**

- > Easy and fast installation
- Different wall panel thicknesses are available for selection
- > Different sandwich materials are available for selection
- Shipped in pieces, one 40 container can transport <u>up</u> to 10 units
- > Multiple modules are combined to form a larger space

| Product Size |                     |
|--------------|---------------------|
| Size         | L5800*W2480*H2470mm |
| Cover area   | 13.4m²              |





#### Folding Houses ---- Simple and fast installation steps



Simple and fast installation is the biggest product advantage of folding houses.

Which can save a lot of installation time and cost.

If other things need to be installed i