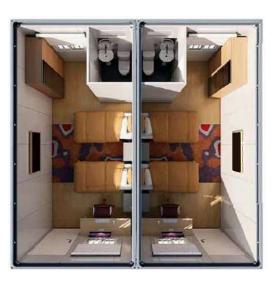

iption
- > Product Size
  - > Product structure
  - > Product interior layout



Folding Houses

#### Packing Box Houses

#### **Product Description**

- Assembly of finished components without on-site welding
- Different wall panel thicknesses are available for selection
- > Different sandwich materials are available for selection
- > Shipped in pieces, one 40 container can transport up to 17 units
- Multiple modules are combined to form a larger space

| Product Size |                     |
|--------------|---------------------|
| Size         | L5950*W3000*H2800mm |
| Cover area   | 13.4m²              |



#### Packing Box Houses

#### **Product details**



#### Packing Box Houses ---- Customized optional reference















### Packing Box Houses ---- A design showcase













#### **Folding Houses**

#### **Product Description**

- > Easy and fast installation
- Different wall panel thicknesses are available for selection
- > Different sandwich materials are available for selection
- Shipped in pieces, one 40 container can transport <u>up</u> to 10 units
- > Multiple modules are combined to form a larger space

| Product Size |                     |
|--------------|---------------------|
| Size         | L5800*W2480*H2470mm |
| Cover area   | 13.4m²              |





#### Folding Houses ---- Simple and fast installation steps



Simple and fast installation is the biggest product advantage of folding houses.

Which can save a lot of installation time and cost.

If other things need to be installed in the room, the house needs to be unfolded first

## Fold