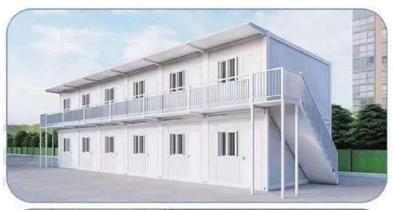

PART @ Product Display

Packing Box Houses

- > Product Description
- > Product Size
  - > Product structure
  - > Product interior layout



Folding Houses

#### Packing Box Houses

#### **Product Description**

- Assembly of finished components without on-site welding
- Different wall panel thicknesses are available for selection
- > Different sandwich materials are available for selection
- > Shipped in pieces, one 40 container can transport up to 17 units
- Multiple modules are combined to form a larger space

| Product Size |                     |
|--------------|---------------------|
| Size         | L5950*W3000*H2800mm |
| Cover area   | 13.4m²              |



#### Packing Box Houses

#### **Product details**



#### Packing Box Houses ---- Customized optional reference















### Packing Box Houses ---- A design showcase













#### **Folding Houses**

#### **Product Description**

- > Easy and fast installation
- Different wall panel thicknesses are available for selection
- > Different sandwich materials are available for selection
- Shipped in pieces, one 40 container can transport <u>up</u> to 10 units
- > Multiple modules are combined to form a larger space

| Product Size |                     |
|--------------|---------------------|
| Size         | L5800*W2480*H2470mm |
| Cover area   | 13.4m²              |





#### Folding Houses ---- Simple and fast installation steps



Simple and fast installation is the biggest product advantage of folding houses.

Which can save a lot of installation time and cost.

If other things need to be install