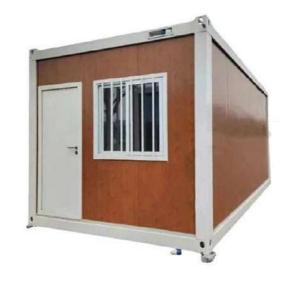

s.

# PART @ Product Display

Packing Box Houses

- > Product Description
- > Product Size
  - > Product structure
  - > Product interior layout



Folding Houses

#### Packing Box Houses

#### **Product Description**

- Assembly of finished components without on-site welding
- Different wall panel thicknesses are available for selection
- > Different sandwich materials are available for selection
- > Shipped in pieces, one 40 container can transport up to 17 units
- Multiple modules are combined to form a larger space

| Product Size |                     |
|--------------|---------------------|
| Size         | L5950*W3000*H2800mm |
| Cover area   | 13.4m²              |



#### Packing Box Houses

#### **Product details**



#### Packing Box Houses ---- Customized optional reference















### Packing Box Houses ---- A design showcase













#### **Folding Houses**

#### **Product Description**

- > Easy and fast installation
- Different wall panel thicknesses are available for selection
- > Different sandwich materials are available for selection
- Shipped in pieces, one 40 container can transport <u>up</u> to 10 units
- > Multiple modules are combined to form a larger space

| Product Size |                     |
|--------------|---------------------|
| Size         | L5800*W2480*H2470mm |
| Cover area   | 13.4m²              |





#### Folding Houses ---- Simple and fast installation steps



Simple and fast installation is the biggest product advantage of folding houses.

Which can save a lot of installation time and cost.

If other things need to be i