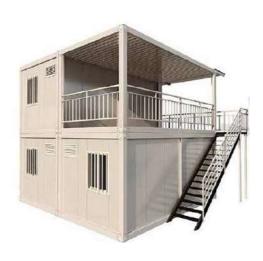

Description
- > Product Size
  - > Product structure
  - > Product interior layout



Folding Houses

#### Packing Box Houses

#### **Product Description**

- Assembly of finished components without on-site welding
- Different wall panel thicknesses are available for selection
- > Different sandwich materials are available for selection
- > Shipped in pieces, one 40 container can transport up to 17 units
- Multiple modules are combined to form a larger space

| Product Size |                     |
|--------------|---------------------|
| Size         | L5950*W3000*H2800mm |
| Cover area   | 13.4m²              |



#### Packing Box Houses

#### **Product details**



#### Packing Box Houses ---- Customized optional reference















### Packing Box Houses ---- A design showcase













#### **Folding Houses**

#### **Product Description**

- > Easy and fast installation
- Different wall panel thicknesses are available for selection
- > Different sandwich materials are available for selection
- Shipped in pieces, one 40 container can transport <u>up</u> to 10 units
- > Multiple modules are combined to form a larger space

| Product Size |                     |
|--------------|---------------------|
| Size         | L5800*W2480*H2470mm |
| Cover area   | 13.4m²              |





#### Folding Houses ---- Simple and fast installation steps



Simple and fast installation is the biggest product advantage of folding houses.

Which can save a lot of installation time and cost.

If other things need to be installed in the room, the house needs to be unfolded first

#