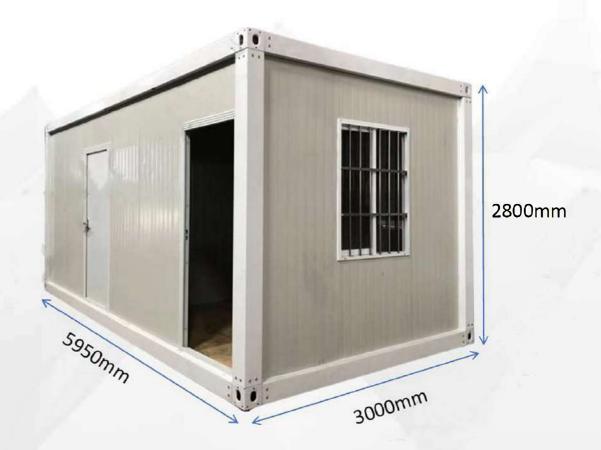

| Product Size |                     |
|--------------|---------------------|
| Size         | L5950*W3000*H2800mm |
| Cover area   | 13.4m²              |