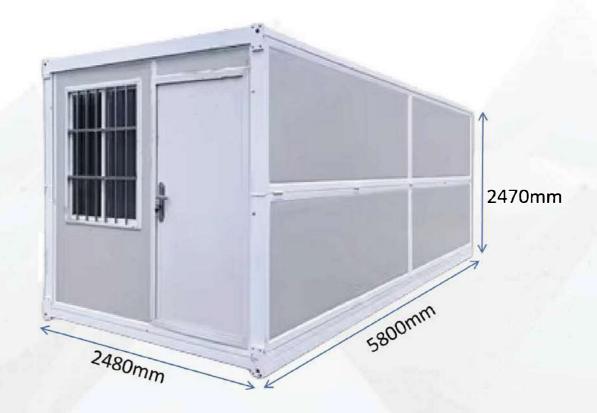

| Product Size |                     |
|--------------|---------------------|
| Size         | L5800*W2480*H2470mm |
| Cover area   | 13.4m²              |