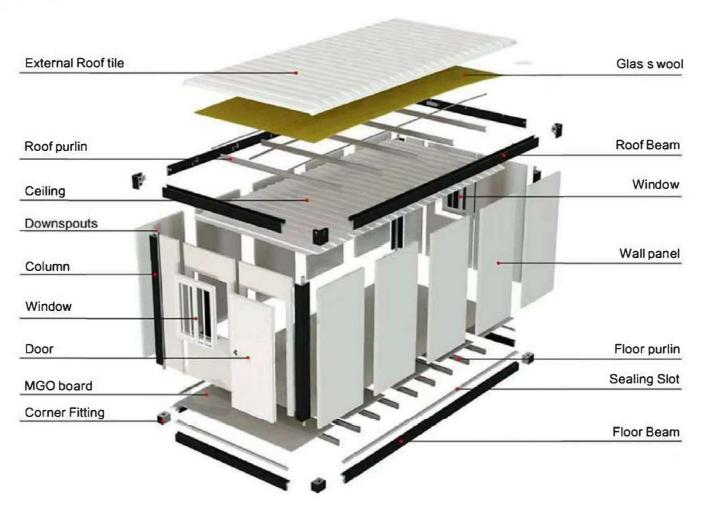

s, and multi-layer combinations can become multi-storey buildings.

# PART @ Product Display

Packing Box Houses

- > Product Description
- > Product Size
  - > Product structure
  - > Product interior layout



Folding Houses

#### Packing Box Houses

#### **Product Description**

- Assembly of finished components without on-site welding
- Different wall panel thicknesses are available for selection
- > Different sandwich materials are available for selection
- > Shipped in pieces, one 40 container can transport up to 17 units
- Multiple modules are combined to form a larger space

| Product Size |                     |
|--------------|---------------------|
| Size         | L5950*W3000*H2800mm |
| Cover area   | 13.4m²              |



#### Packing Box Houses

#### **Product details**



#### Packing Box Houses ---- Customized optional reference















### Packing Box Houses ---- A design showcase













#### **Folding Houses**

#### **Product Description**

- > Easy and fast installation
- Different wall panel thicknesses are available for selection
- > Different sandwich materials are available for selection
- Shipped in pieces, one 40 container can transport <u>up</u> to 10 units
- > Multiple modules are combined to form a larger space

| Product Size |                     |
|--------------|---------------------|
| Size         | L5800*W2480*H2470mm |
| Cover area   | 13.4m²              |





#### Folding Houses ---- Simple and fast installation steps



Simple and fast installation is the biggest product advantage of folding houses.

Which can save a