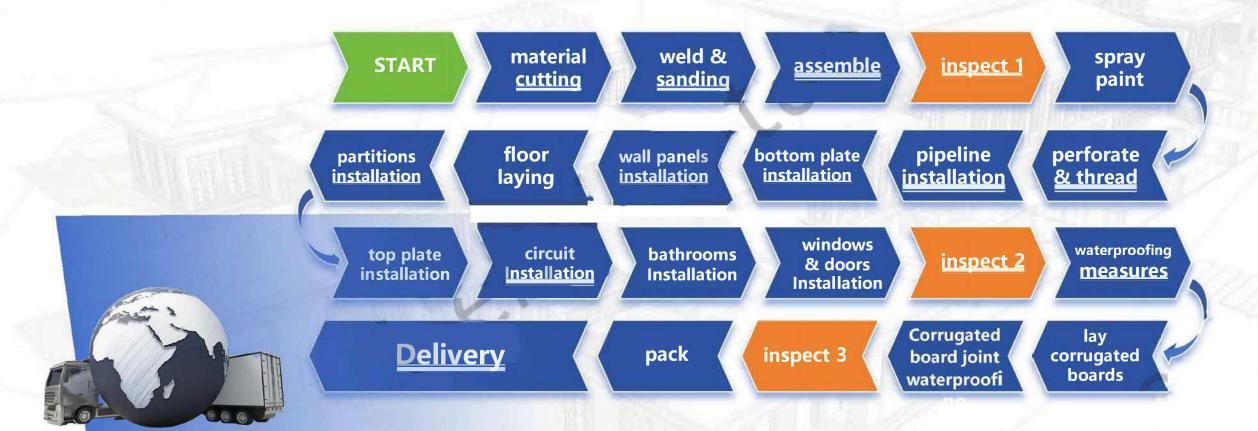

e overall structure, the folding joint of the side roof is retracted into the main roof to avoid the situation of gap leakage. Meanwhile, apply butyl waterproof tape externally for secondary protection.

In the application of snap on design in roof wall panels, seamless connection of wall panels is achieved, eliminating common water leakage problems in traditional roof materials and greatly improving the waterproof performance of the roof.

#### Product structure



# **Product layout**



# Product Completion of interior decoration



One bedroom and living room



Two bedrooms and living room



Two bedrooms and one living room (master bedroom)



Two bedrooms and one living room (second bedroom)











kitchen interior bathroom

PART 3 Expansion Steps



# PART (1) Produce Process



# PART 5 Customised Items

We all have different homes, from room layouts to shower head styles.

For us, we provide the basic structure of the home and the customer can choose their favorite style for each section.

Commonly available options are shown on the back

- ) door & window
- ) wall
- ) floor





**Board thickness** 

normally 50-100mm selectable

Internal material

eps foam rock wool polyurethane foam Graphene eps foam **Surface colour** 

normally white grey black woodgrain camouflage In addition there is the option of internal integrated bamboo fibre wall panel to give your internal walls a more pleasing appearance



You can also choose to cover the exterior with a layer of carved metal panel to make your exterior walls more beautiful and better insulated.







bamboo pa