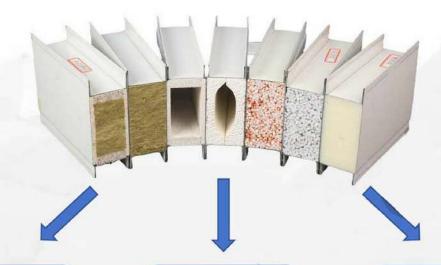

Commonly available options are shown on the back

- ) door & window
- ) wall
- ) floor

**Board thickness** 

normally 50-100mm selectable

Internal material

eps foam rock wool polyurethane foam Graphene eps foam **Surface colour** 

normally white grey black woodgrain camouflage In addition there is the option of internal integrated bamboo fibre wall panel to give your internal walls a more pleasing appearance

You can also choose to cover the exterior with a layer of carved metal panel to make your exterior walls more beautiful and better insulated.