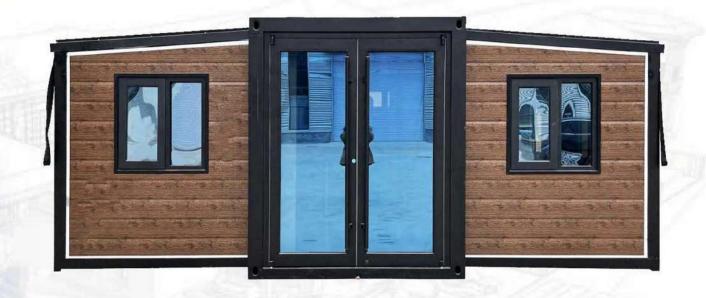

# 20ft expandable folding house with double pitched roof

- > The main body of the house roof adopts light steel keel, the roof adopts European pine board, waterproof film and asphalt shingle, and the eave edge adopts aluminum-plastic board, which is in line with the public aesthetic.
- > The roof facade is made of the same metal carving plate, which can form a strong sense of shape and can make a variety of shapes, which makes the roof and the house as a whole aesthetic.
- > The design of the double sloping roof enhances drainage and insulation functions. Due to its slope design, rainwater can flow down quickly, and the insulation effect of a double roof is much better than that of a flat roof.

| Product Size        |                     |
|---------------------|---------------------|
| Expand size         | L5900*W6300*H3080mm |
| Internal dimensions | L5460*W6140*H2240mm |
| Folded size         | L5900*W2200*H2480mm |
| Covered area        | 37m²                |