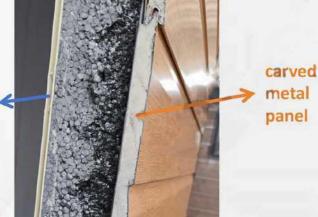

normally white grey black woodgrain camouflage In addition there is the option of internal integrated bamboo fibre wall panel to give your internal walls a more pleasing appearance

You can also choose to cover the exterior with a layer of carved metal panel to make your exterior walls more beautiful and better insulated.