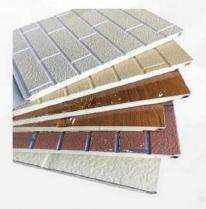

Commonly available options are shown on the back

- ) door & window
- ) wall
- ) floor

**Board thickness** 

normally 50-100mm selectable

Internal material

eps foam rock wool polyurethane foam Graphene eps foam **Surface colour** 

normally white grey black woodgrain camouflage In addition there is the option of internal integrated bamboo fibre wall panel to give your internal walls a more pleasing appearance

You can also choose to cover the exterior with a layer of carved metal panel to make your exterior walls more beautiful and better insulated.