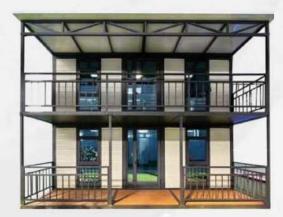

## 20 ft flat roof expandable folding house

- > Flat top design, simple and beautiful, and conducive to drainage increase indoor lighting and ventilation.
- Durable structure that because of its flat-roof structure, it can be designed as a two-story house
- > 40ft container can transport 2 sets

| Product Size        |                     |
|---------------------|---------------------|
| Expand size         | L5900*W6420*H2450mm |
| Internal dimensions | L5740*W6260*H2250mm |
| Folded size         | L5900*W2250*H2450mm |
| Covered area        | 38m²                |