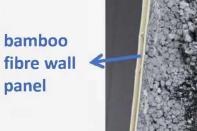

normally white grey black woodgrain camouflage In addition there is the option of internal integrated bamboo fibre wall panel to give your internal walls a more pleasing appearance

You can also choose to cover the exterior with a layer of carved metal panel to make your exterior walls more beautiful and better insulated.

bamboo panel