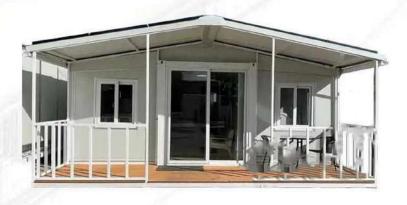

## 20ft small expandable folding room

- 20 ft 700mm wide extended folding room, add support legs and hydraulic rods
- > Function of supporting legs: ensuring stability during expansion
- > Function of hydraulic rod: save manpower during expansion process
- It is small in size and can transport six sets in a 40ft container. It can be assembled and used by 4 people, and the installation is quick.
- Doors, windows and exterior colors can be customized in a variety of ways

| Product Size        |                     |
|---------------------|---------------------|
| Expand size         | L5900*W4800*H2480mm |
| Internal dimensions | L5460*W4640*H2240mm |
| Folded size         | L5900*W700*H2480mm  |
| Covered area        | 27.5m²              |