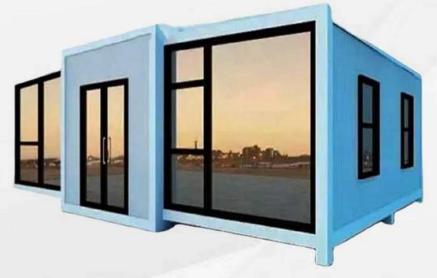

## 20ft expandable folding room

- The exterior can be insulation panels of different colors or patterns, the door and windows can be customized as sliding or hinged.
- The appearance of the optional metal carving board makes it elegant and beautiful.
- > Ripple plates can be added at the top for easy drainage and dual layer protection.
- The 40ft container can transport 2 sets, and can be customizable with awnings and terraces.

| Product Size        |                     |
|---------------------|---------------------|
| Expand size         | L5900*W6300*H2480mm |
| Internal dimensions | L5460*W6140*H2240mm |
| Folded size         | L5900*W2200*H2480mm |
| Covered area        | 37m²                |