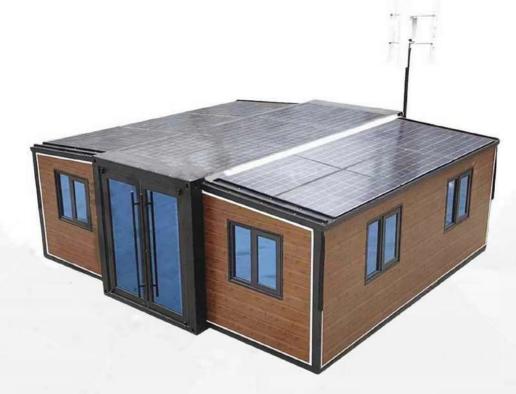

# 20ft expandable folding room with integrated wind, solar and storage

#### **Product Description**

The utilization of new energy generation systems. Solar and wind energy can be used for power supply, which can be used or stored in energy storage batteries. Green electricity can be used for household appliances through inverters.

- New energy power equipment configuration: solar photovoltaic panels (450W \* 12 pieces, total capacity 5400W), wind turbine (300W vertical axis), energy storage box (5000W lithium iron phosphate battery rechargeable), 5000W solar controller and inverter integrated machine,
- Adaptation area: Areas without electricity supply such as farm edges, islands, scenic homestays, etc.