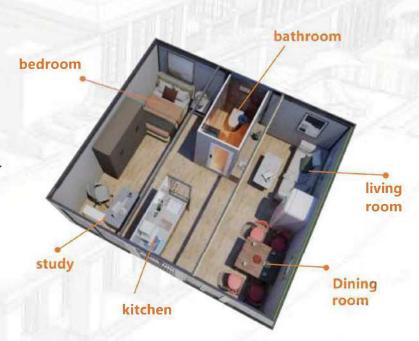

# **Product layout**

# Product Completion of interior decoration

One bedroom and living room

Two bedrooms and living room

Two bedrooms and one living room (master bedroom)

Two bedrooms and one living room (second bedroom)

kitchen interior bathroom