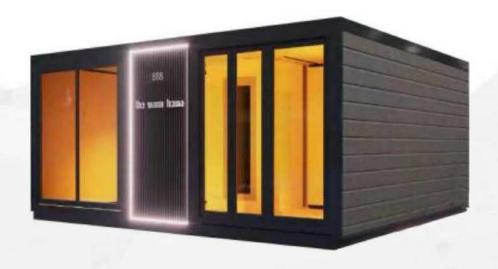

## 20ft expandable folding room

- The exterior can be insulation panels of different colors or patterns, the door and windows can be customized as sliding or hinged.
- The appearance of the optional metal carving board makes it elegant and beautiful.
- > Ripple plates can be added at the top for easy drainage and dual layer protection.
- The 40ft container can transport 2 sets, and can be customizable with awnings and terraces.

| Product Size        |                     |
|---------------------|---------------------|
| Expand size         | L5900*W6300*H2480mm |
| Internal dimensions | L5460*W6140*H2240mm |
| Folded size         | L5900*W2200*H2480mm |
| Covered area        | 37m²                |