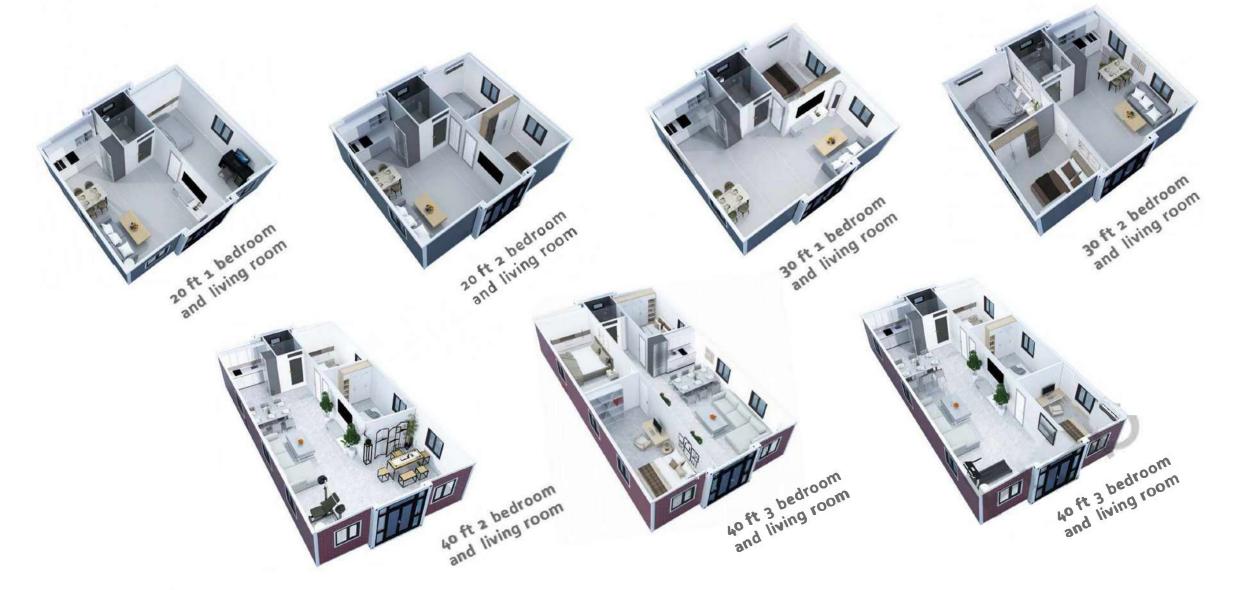

|

### Water Leakage Test



The design of the corrugated board on the roof panel can achieve a double-layer waterproof effect.

The design and installation of corrugated cardboard ensure that the roof forms a certain slope (slight double slope), which is conducive to drainage.

In the design of the overall structure, the folding joint of the side roof is retracted into the main roof to avoid the situation of gap leakage. Meanwhile, apply butyl waterproof tape externally for secondary protection.

In the application of snap on design in roof wall panels, seamless connection of wall panels is achieved, eliminating common water leakage problems in traditional roof materials and greatly improving the waterproof performance of the roof.

#### Product structure



# **Product layout**



# Product Completion of interior decoration



One bedroom and living room



Two bedrooms and living room



Two bedrooms and one living room (master bedroom)



Two bedrooms and one living room (second bedroom)











kitchen interior bathroom

PART 3 Expansion Steps



# PART (1) Produce Process



# PART 5 Customised Items

We all have different homes, from room layouts to shower head styles.

For us, we provide the basic structure of the home and the customer can choose their favorite style for each section.

Commonly available options are shown on the back

- ) door & window
- ) wall
- ) floor





**Board thickness** 

normally 50-100mm selectable

Internal material

eps foam rock wool polyurethane foam Graphene eps foam **Surface colour** 

normally white grey black woodgrain