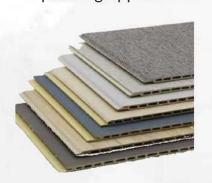

#### Floor

#### **Material**

normally PVC Stone Plastic Wood

normally stone pattern coloured woodgrain

In the bathroom, you also have the option of tile floors

In the shower, you can also choose stone floors