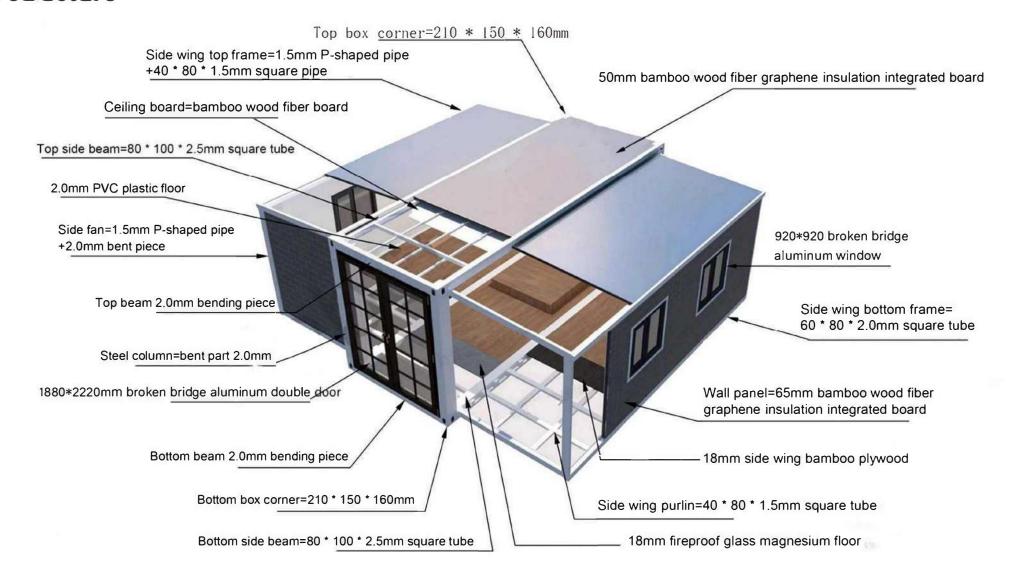

Expandable folding structure, easy to move and transport. After relatively simple expansion of the structure, we obtained three times the room area.

The framework of the product is made of recyclable steel, and the walls and roofs are made of environmentally friendly sandwich insulation boards. We provide sandwich insulation panels of various thicknesses and various models of doors and windows to ensure the insulation performance of the room. This also allows the product to be applied in different regions.