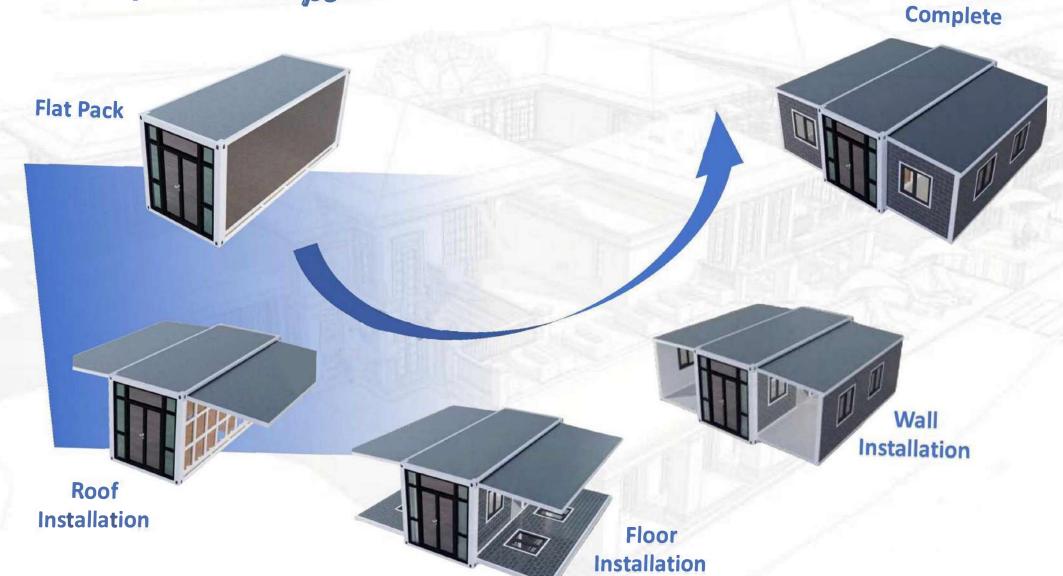

drainage.

In the design of the overall structure, the folding joint of the side roof is retracted into the main roof to avoid the situation of gap leakage. Meanwhile, apply butyl waterproof tape externally for secondary protection.

In the application of snap on design in roof wall panels, seamless connection of wall panels is achieved, eliminating common water leakage problems in traditional roof materials and greatly improving the waterproof performance of the roof.

#### Product structure



# **Product layout**



# Product Completion of interior decoration



One bedroom and living room



Two bedrooms and living room



Two bedrooms and one living room (master bedroom)



Two bedrooms and one living room (second bedroom)











kitchen interior bathroom

PART 3 Expansion Steps



# PART (1) Produce Process



# PART 5 Customised Items

We all have different homes, from room layouts to shower head styles.

For us, we provide the basic structure of the home and the customer can choose their favorite style for each section.

Commonly available options are shown on the back

- ) door & window
- ) wall
- ) floor





**Board thickness** 

normally 50-100mm selectable

Internal material

eps foam rock wool polyurethane foam Graphene eps foam **Surface colour** 

normally white grey black woodgrain camouflage In addition there is the option of internal integrated bamboo fibre wall panel to give your internal walls a more pleasing appearance



You can also choose to cover the exterior with a layer of carved metal panel to make your exterior walls more beautiful and bett