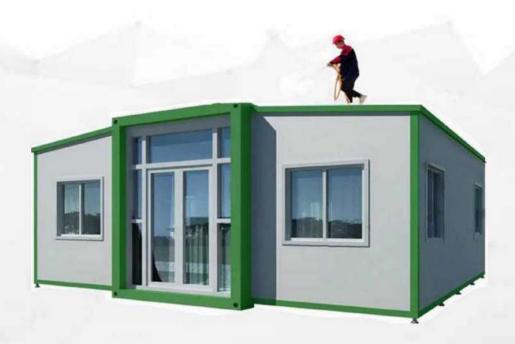

The product supports various combinations, with room areas ranging from 18 square meters to 72 square meters. Additional terraces and roofs can be installed, and the internal layout of the room can be customized.

Our products can be applied to family residences, scenic hotels, office reception halls, breeding farms, and post disaster temporary buildings. We can provide expandable folding house solutions for various occasions.