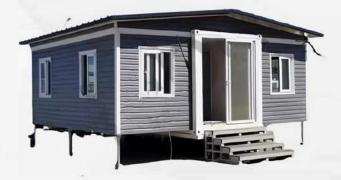

## 20 ft flat roof expandable folding house

- > Flat top design, simple and beautiful, and conducive to drainage increase indoor lighting and ventilation.
- Durable structure that because of its flat-roof structure, it can be designed as a two-story house
- > 40ft container can transport 2 sets

| Product Size        |                     |
|---------------------|---------------------|
| Expand size         | L5900*W6420*H2450mm |
| Internal dimensions | L5740*W6260*H2250mm |
| Folded size         | L5900*W2250*H2450mm |
| Covered area        | 38m²                |