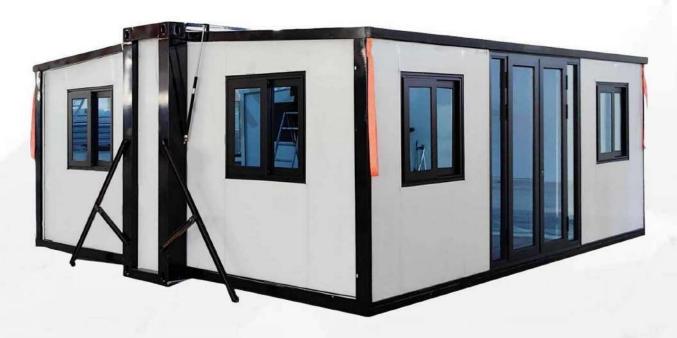

## 20ft expandable folding room

- The exterior can be insulation panels of different colors or patterns, the door and windows can be customized as sliding or hinged.
- The appearance of the optional metal carving board makes it elegant and beautiful.
- > Ripple plates can be added at the top for easy drainage and dual layer protection.
- The 40ft container can transport 2 sets, and can be customizable with awnings and terraces.

| Product Size        |                     |
|---------------------|---------------------|
| Expand size         | L5900*W6300*H2480mm |
| Internal dimensions | L5460*W6140*H2240mm |
| Folded size         | L5900*W2200*H2480mm |
| Covered area        | 37m²                |