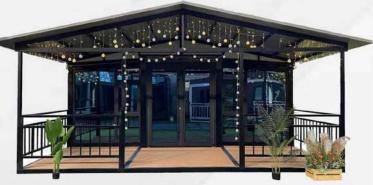

# 20ft expandable folding house with double pitched roof

- > The main body of the house roof adopts light steel keel, the roof adopts European pine board, waterproof film and asphalt shingle, and the eave edge adopts aluminum-plastic board, which is in line with the public aesthetic.
- > The roof facade is made of the same metal carving plate, which can form a strong sense of shape and can make a variety of shapes, which makes the roof and the house as a whole aesthetic.
- > The design of the double sloping roof enhances drainage and insulation functions. Due to its slope design, rainwater can flow down quickly, and the insulation effect of a double roof is much better than that of a flat roof.

| Product Size        |                     |
|---------------------|---------------------|
| Expand size         | L5900*W6300*H3080mm |
| Internal dimensions | L5460*W6140*H2240mm |
| Folded size         | L5900*W2200*H2480mm |
| Covered area        | 37m²                |