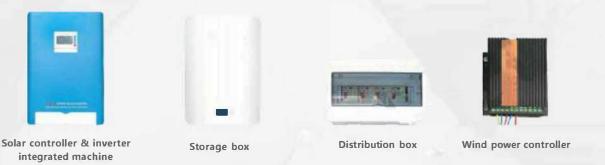

#### **Product Description**

The utilization of new energy generation systems. Solar and wind energy can be used for power supply, which can be used or stored in energy storage batteries. Green electricity can be used for household appliances through inverters.

- New energy power equipment configuration: solar photovoltaic panels (450W \* 12 pieces, total capacity 5400W), wind turbine (300W vertical axis), energy storage box (5000W lithium iron phosphate battery rechargeable), 5000W solar controller and inverter integrated machine,
- Adaptation area: Areas without electricity supply such as farm edges, islands, scenic homestays, etc.