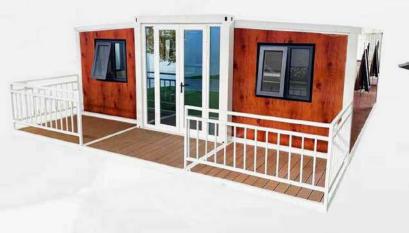

The product supports various combinations, with room areas ranging from 18 square meters to 72 square meters. Additional terraces and roofs can be installed, and the internal layout of the room can be customized.