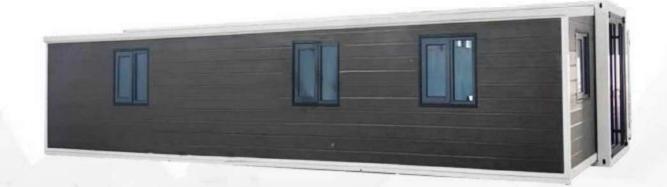

## 40 ft expandable folding house

- The space is larger, twice the area of a 20 ft expanded house, which can meet more residential or usage needs.
- The same simple installation process as a 20 ft expandable house.
- Due to the large space, the internal layout is more flexible, and according to customer needs, water and electricity systems, bathrooms, shower rooms, kitchens, etc. can be installed before leaving the factory.
- All configurations of a 20 foot expansion house can also be applied to a 40 foot house
- > 40ft container can transport 2 sets

| Product Size        |                      |
|---------------------|----------------------|
| Expand size         | L11800*W6220*H2480mm |
| Internal dimensions | L11540*W6060*H2240mm |
| Folded size         | L11800*W2200*H2480mm |
| Covered area        | 72㎡                  |