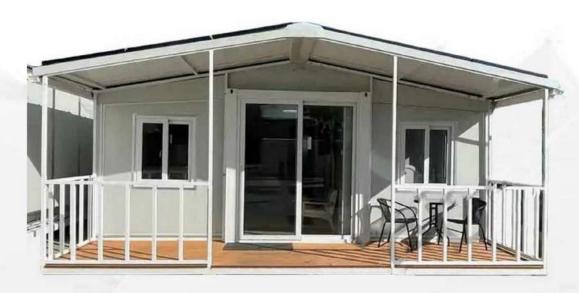

# 20ft expandable folding house with double pitched roof

- > The main body of the house roof adopts light steel keel, the roof adopts European pine board, waterproof film and asphalt shingle, and the eave edge adopts aluminum-plastic board, which is in line with the public aesthetic.
- > The roof facade is made of the same metal carving plate, which can form a strong sense of shape and can make a variety of shapes, which makes the roof and the house as a whole aesthetic.
- > The design of the double sloping roof enhances drainage and insulation functions. Due to its slope design, rainwater can flow down quickly, and the insulation effect of a double roof is much better than that of a flat roof.

| Product Size        |                     |
|---------------------|---------------------|
| Expand size         | L5900*W6300*H3080mm |
| Internal dimensions | L5460*W6140*H2240mm |
| Folded size         | L5900*W2200*H2480mm |
| Covered area        | 37m²                |