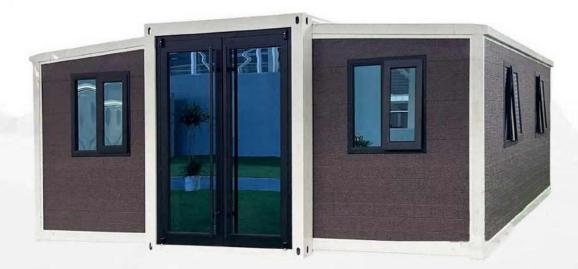

## 40 ft expandable folding house

- The space is larger, twice the area of a 20 ft expanded house, which can meet more residential or usage needs.
- The same simple installation process as a 20 ft expandable house.
- Due to the large space, the internal layout is more flexible, and according to customer needs, water and electricity systems, bathrooms, shower rooms, kitchens, etc. can be installed before leaving the factory.
- All configurations of a 20 foot expansion house can also be applied to a 40 foot house
- > 40ft container can transport 2 sets

| Product Size        |                      |
|---------------------|----------------------|
| Expand size         | L11800*W6220*H2480mm |
| Internal dimensions | L11540*W6060*H2240mm |
| Folded size         | L11800*W2200*H2480mm |
| Covered area        | 72㎡                  |