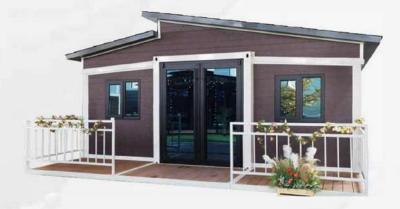

## 20ft high expandable folding room

- The room height and area have increased compared to the regular model, making it more spacious.
- The product has various appearances and shapes, and can be customized for glass curtain wall french window.
- Indoor lighting is better, and using an open top container can achieve logistics transportation.

| Product Size        |                     |
|---------------------|---------------------|
| Expand size         | L5900*W7070*H2940mm |
| Internal dimensions | L5460*W6910*H2700mm |
| Folded size         | L5900*W2050*H2480mm |
| Covered area        | 37m²                |