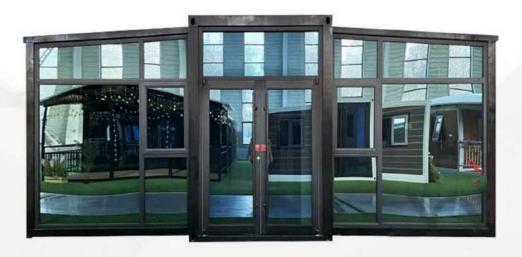

### Door & window

KFC double doors

Broken bridge aluminum double doors A

Broken bridge aluminum double doors B

Broken bridge aluminum external

Broken bridge aluminum sliding window

Plastic steel window

Smart password lock door

Steel single door

Steel double door

Aluminum wooden door

**Aluminium windows** 

Broken bridge aluminum floor-to-ceiling windows