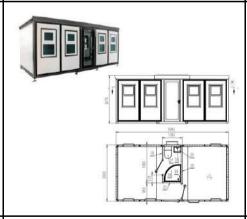

## With 2 Bedrooms, with Kitchen cabinet, with electrics.

2室1厅一厨一卫,布电线,卫生间干湿分离

W19ft \* L20ft Prefabricated Folding house

Size: W5.85\*L5.96\*H2.53m

3500kg/set Could Loading 2 sets/40HC

### **USA or Europe Standard**

Doubleglazing, Fire-resistance EPS Wall panels, plastic-steel window with grid net design, 1 bathroom including toilet, basin & shower.

Add the kitchen cabinet.

### Australia Standard (only for AU & NZ)

Doubleglazing, Fire-resistance EPS Wall panels, plastic-steel window with grid net design, 1 bathroom including toilet, basin & shower.

Add the kitchen cabinet.