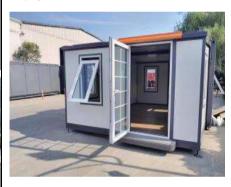

### **USA or Europe Standard**

Doubleglazing, Fire-resistance EPS Wall panels, plastic-steel window with grid net design, 1 bathroom including toilet, basin & shower.

### Australia Standard (only for AU & NZ)

Doubleglazing, Fire-resistance EPS Wall panels, plastic-steel window with grid net design, 1 bathroom including toilet, basin & shower.