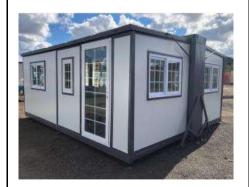

| Mobile House Quotation List                                               |                                                                                                                                                                                                                                      |                                          |                         |  |  |
|---------------------------------------------------------------------------|--------------------------------------------------------------------------------------------------------------------------------------------------------------------------------------------------------------------------------------|------------------------------------------|-------------------------|--|--|
| Item<br>W*L*H                                                             | Photo                                                                                                                                                                                                                                | Size/Weight                              | Unit Price<br>(USD)/set |  |  |
| 13ft Prefabricated Office L13ft*W7ft  W2.22m * L3.96m * H2.42m            | With 1 bathroom , 1 cabinet and 1 sofa bed inside With UV marble Panel in washing room                                                                                                                                               | USA or European Standard                 |                         |  |  |
| 1350kg/set  could loading 3 sets/40HC                                     | 1000 TOSE TOSE TOSE TOSE TOSE TOSE TOSE TOSE                                                                                                                                                                                         | Australia Standard<br>(only for AU & NZ) |                         |  |  |
| 20ft Flat pack Folding house kg/set could loading 10 sets/40HC 钣金框架+钣金折叠墙 | All Empty inside Outer Size after Assembly: W2.48m * L5.91m *H 2.57m Inner Size After Assembly: W2.32m * L5.75m *H 2.4m Top : Alum Plate Flat Cover Frame: Steel Frame Frame Color: RAL7015 Grey or RAL9011 Black Wallboard:70mm-EPS | USA or European Standard                 |                         |  |  |
|                                                                           | Window: White Broken bridge Aluminum, sliding window with fly screen                                                                                                                                                                 | Australia Standard<br>(only for AU & NZ) |                         |  |  |
| 20ft Prefabricated Office<br>L20ft*W7ft<br>W2.22m * L5.96m *<br>H2.42m    | With 1 bathroom , 1 cabinet and 1 sofa bed inside With UV marble Panel in washing room Same Layout as the 13ft one, just length change from 13ft into 20ft.                                                                          | USA or European Standard                 |                         |  |  |
| 1500kg/set<br>could loading 2<br>sets/40HC                                |                                                                                                                                                                                                                                      | Australia Standard<br>(only for AU & NZ) |                         |  |  |