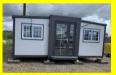

| Mobile House Quotation List                                               |                                                                                                                                                                                                                                      |                                          |                         |  |  |
|---------------------------------------------------------------------------|--------------------------------------------------------------------------------------------------------------------------------------------------------------------------------------------------------------------------------------|------------------------------------------|-------------------------|--|--|
| Item<br>W*L*H                                                             | Photo                                                                                                                                                                                                                                | Size/Weight                              | Unit Price<br>(USD)/set |  |  |
| 13ft Prefabricated Office L13ft*W7ft  W2.22m * L3.96m * H2.42m            | With 1 bathroom , 1 cabinet and 1 sofa bed inside With UV marble Panel in washing room                                                                                                                                               | USA or European Standard                 |                         |  |  |
| 1350kg/set  could loading 3 sets/40HC                                     | 1000 TOSE TOSE TOSE TOSE TOSE TOSE TOSE TOSE                                                                                                                                                                                         | Australia Standard<br>(only for AU & NZ) |                         |  |  |
| 20ft Flat pack Folding house kg/set could loading 10 sets/40HC 钣金框架+钣金折叠墙 | All Empty inside Outer Size after Assembly: W2.48m * L5.91m *H 2.57m Inner Size After Assembly: W2.32m * L5.75m *H 2.4m Top : Alum Plate Flat Cover Frame: Steel Frame Frame Color: RAL7015 Grey or RAL9011 Black Wallboard:70mm-EPS | USA or European Standard                 |                         |  |  |
|                                                                           | Window: White Broken bridge Aluminum, sliding window with fly screen                                                                                                                                                                 | Australia Standard<br>(only for AU & NZ) |                         |  |  |
| 20ft Prefabricated Office<br>L20ft*W7ft<br>W2.22m * L5.96m *<br>H2.42m    | With 1 bathroom , 1 cabinet and 1 sofa bed inside With UV marble Panel in washing room Same Layout as the 13ft one, just length change from 13ft into 20ft.                                                                          | USA or European Standard                 |                         |  |  |
| 1500kg/set<br>could loading 2<br>sets/40HC                                |                                                                                                                                                                                                                                      | Australia Standard<br>(only for AU & NZ) |                         |  |  |