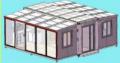

### Steel Roof

40HC loading 24 pcs

| Steel Roof With 1.4m Porch 40HC loading 16 pcs             |                                                                          |    |  |
|------------------------------------------------------------|--------------------------------------------------------------------------|----|--|
| Steel Roof with 2m<br>Porch & Fence<br>40HC loading 8 pcs? |                                                                          |    |  |
| Trailer<br>For 20ft Mobile house                           | Load weight capacity: 6000kg<br>Materil:<br>50*150mm Welding Square Tube |    |  |
| 340kg<br>8 pcs/40HC                                        | 50*100mm Galvanised Square Tube<br>4 Road tyers                          | 00 |  |