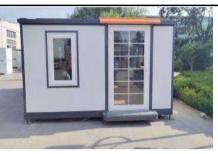

| Mobile House Quotation List                                               |                                                                                                                                                                                                                                      |                                          |                         |  |  |
|---------------------------------------------------------------------------|--------------------------------------------------------------------------------------------------------------------------------------------------------------------------------------------------------------------------------------|------------------------------------------|-------------------------|--|--|
| Item<br>W*L*H                                                             | Photo                                                                                                                                                                                                                                | Size/Weight                              | Unit Price<br>(USD)/set |  |  |
| 13ft Prefabricated Office L13ft*W7ft  W2.22m * L3.96m * H2.42m            | With 1 bathroom , 1 cabinet and 1 sofa bed inside With UV marble Panel in washing room                                                                                                                                               | USA or European Standard                 |                         |  |  |
| 1350kg/set  could loading 3 sets/40HC                                     | 1000 TOSE TOSE TOSE TOSE TOSE TOSE TOSE TOSE                                                                                                                                                                                         | Australia Standard<br>(only for AU & NZ) |                         |  |  |
| 20ft Flat pack Folding house kg/set could loading 10 sets/40HC 钣金框架+钣金折叠墙 | All Empty inside Outer Size after Assembly: W2.48m * L5.91m *H 2.57m Inner Size After Assembly: W2.32m * L5.75m *H 2.4m Top : Alum Plate Flat Cover Frame: Steel Frame Frame Color: RAL7015 Grey or RAL9011 Black Wallboard:70mm-EPS | USA or European Standard                 |                         |  |  |
|                                                                           | Window: White Broken bridge Aluminum, sliding window with fly screen                                                                                                                                                                 | Australia Standard<br>(only for AU & NZ) |                         |  |  |
| 20ft Prefabricated Office<br>L20ft*W7ft<br>W2.22m * L5.96m *<br>H2.42m    | With 1 bathroom , 1 cabinet and 1 sofa bed inside With UV marble Panel in washing room Same Layout as the 13ft one, just length change from 13ft into 20ft.                                                                          | USA or European Standard                 |                         |  |  |
| 1500kg/set<br>could loading 2<br>sets/40HC                                |                                                                                                                                                                                                                                      | Australia Standard<br>(only for AU & NZ) |                         |  |  |