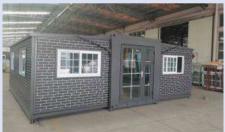

| Mobile House Quotation List                                               |                                                                                                                                                                                                                                      |                                          |                         |  |  |
|---------------------------------------------------------------------------|--------------------------------------------------------------------------------------------------------------------------------------------------------------------------------------------------------------------------------------|------------------------------------------|-------------------------|--|--|
| Item<br>W*L*H                                                             | Photo                                                                                                                                                                                                                                | Size/Weight                              | Unit Price<br>(USD)/set |  |  |
| 13ft Prefabricated Office L13ft*W7ft  W2.22m * L3.96m * H2.42m            | With 1 bathroom , 1 cabinet and 1 sofa bed inside With UV marble Panel in washing room                                                                                                                                               | USA or European Standard                 |                         |  |  |
| 1350kg/set  could loading 3 sets/40HC                                     | 1000 TOSE TOSE TOSE TOSE TOSE TOSE TOSE TOSE                                                                                                                                                                                         | Australia Standard<br>(only for AU & NZ) |                         |  |  |
| 20ft Flat pack Folding house kg/set could loading 10 sets/40HC 钣金框架+钣金折叠墙 | All Empty inside Outer Size after Assembly: W2.48m * L5.91m *H 2.57m Inner Size After Assembly: W2.32m * L5.75m *H 2.4m Top : Alum Plate Flat Cover Frame: Steel Frame Frame Color: RAL7015 Grey or RAL9011 Black Wallboard:70mm-EPS | USA or European Standard                 |                         |  |  |
|                                                                           | Window: White Broken bridge Aluminum, sliding window with fly screen                                                                                                                                                                 | Australia Standard<br>(only for AU & NZ) |                         |  |  |
| 20ft Prefabricated Office<br>L20ft*W7ft<br>W2.22m * L5.96m *<br>H2.42m    | With 1 bathroom , 1 cabinet and 1 sofa bed inside With UV marble Panel in washing room Same Layout as the 13ft one, just length change from 13ft into 20ft.                                                                          | USA or European Standard                 |                         |  |  |
| 1500kg/set<br>could loading 2<br>sets/40HC                                |                                                                                                                                                                                                                                      | Australia Standard<br>(only for AU & NZ) |                         |  |  |