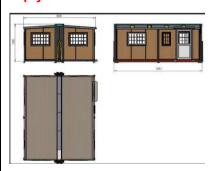

### With New Outlooks基 础款+新外观(38+14金属 雕花板)

W19ft \* L20ft Prefabricated Folding house

No Electrics

Size: W5.85\*L5.96\*H2.53m 3500kg/set Could Loading 2 sets/40HC

### **USA or Europe Standard**

Doubleglazing, Fire-resistance EPS Wall panels, plastic-steel window with grid net design, 1 bathroom including toilet, basin & shower.

### Australia Standard (only for AU & NZ)

Doubleglazing, Fire-resistance EPS Wall panels, plastic-steel window with grid net design, 1 bathroom including toilet, basin & shower.