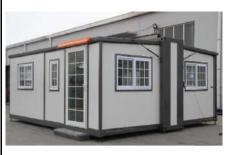

| Mobile House Quotation List                                               |                                                                                                                                                                                                                                      |                                          |                         |  |  |
|---------------------------------------------------------------------------|--------------------------------------------------------------------------------------------------------------------------------------------------------------------------------------------------------------------------------------|------------------------------------------|-------------------------|--|--|
| Item<br>W*L*H                                                             | Photo                                                                                                                                                                                                                                | Size/Weight                              | Unit Price<br>(USD)/set |  |  |
| 13ft Prefabricated Office L13ft*W7ft  W2.22m * L3.96m * H2.42m            | With 1 bathroom , 1 cabinet and 1 sofa bed inside With UV marble Panel in washing room                                                                                                                                               | USA or European Standard                 |                         |  |  |
| 1350kg/set  could loading 3 sets/40HC                                     | 1000 TOSE TOSE TOSE TOSE TOSE TOSE TOSE TOSE                                                                                                                                                                                         | Australia Standard<br>(only for AU & NZ) |                         |  |  |
| 20ft Flat pack Folding house kg/set could loading 10 sets/40HC 钣金框架+钣金折叠墙 | All Empty inside Outer Size after Assembly: W2.48m * L5.91m *H 2.57m Inner Size After Assembly: W2.32m * L5.75m *H 2.4m Top : Alum Plate Flat Cover Frame: Steel Frame Frame Color: RAL7015 Grey or RAL9011 Black Wallboard:70mm-EPS | USA or European Standard                 |                         |  |  |
|                                                                           | Window: White Broken bridge Aluminum, sliding window with fly screen                                                                                                                                                                 | Australia Standard<br>(only for AU & NZ) |                         |  |  |
| 20ft Prefabricated Office<br>L20ft*W7ft<br>W2.22m * L5.96m *<br>H2.42m    | With 1 bathroom , 1 cabinet and 1 sofa bed inside With UV marble Panel in washing room Same Layout as the 13ft one, just length change from 13ft into 20ft.                                                                          | USA or European Standard                 |                         |  |  |
| 1500kg/set<br>could loading 2<br>sets/40HC                                |                                                                                                                                                                                                                                      | Australia Standard<br>(only for AU & NZ) |                         |  |  |