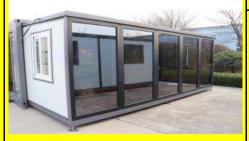

| Mobile House Quotation List                                               |                                                                                                                                                                                                                                      |                                          |                         |  |  |
|---------------------------------------------------------------------------|--------------------------------------------------------------------------------------------------------------------------------------------------------------------------------------------------------------------------------------|------------------------------------------|-------------------------|--|--|
| Item<br>W*L*H                                                             | Photo                                                                                                                                                                                                                                | Size/Weight                              | Unit Price<br>(USD)/set |  |  |
| 13ft Prefabricated Office L13ft*W7ft  W2.22m * L3.96m * H2.42m            | With 1 bathroom , 1 cabinet and 1 sofa bed inside With UV marble Panel in washing room                                                                                                                                               | USA or European Standard                 |                         |  |  |
| 1350kg/set  could loading 3 sets/40HC                                     | 1000 TOSE TOSE TOSE TOSE TOSE TOSE TOSE TOSE                                                                                                                                                                                         | Australia Standard<br>(only for AU & NZ) |                         |  |  |
| 20ft Flat pack Folding house kg/set could loading 10 sets/40HC 钣金框架+钣金折叠墙 | All Empty inside Outer Size after Assembly: W2.48m * L5.91m *H 2.57m Inner Size After Assembly: W2.32m * L5.75m *H 2.4m Top : Alum Plate Flat Cover Frame: Steel Frame Frame Color: RAL7015 Grey or RAL9011 Black Wallboard:70mm-EPS | USA or European Standard                 |                         |  |  |
|                                                                           | Window: White Broken bridge Aluminum, sliding window with fly screen                                                                                                                                                                 | Australia Standard<br>(only for AU & NZ) |                         |  |  |
| 20ft Prefabricated Office<br>L20ft*W7ft<br>W2.22m * L5.96m *<br>H2.42m    | With 1 bathroom , 1 cabinet and 1 sofa bed inside With UV marble Panel in washing room Same Layout as the 13ft one, just length change from 13ft into 20ft.                                                                          | USA or European Standard                 |                         |  |  |
| 1500kg/set<br>could loading 2<br>sets/40HC                                |                                                                                                                                                                                                                                      | Australia Standard<br>(only for AU & NZ) |                         |  |  |