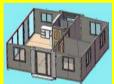

| Mobile House Quotation List                                               |                                                                                                                                                                                                                                      |                                          |                         |  |  |
|---------------------------------------------------------------------------|--------------------------------------------------------------------------------------------------------------------------------------------------------------------------------------------------------------------------------------|------------------------------------------|-------------------------|--|--|
| Item<br>W*L*H                                                             | Photo                                                                                                                                                                                                                                | Size/Weight                              | Unit Price<br>(USD)/set |  |  |
| 13ft Prefabricated Office L13ft*W7ft  W2.22m * L3.96m * H2.42m            | With 1 bathroom , 1 cabinet and 1 sofa bed inside With UV marble Panel in washing room                                                                                                                                               | USA or European Standard                 |                         |  |  |
| 1350kg/set  could loading 3 sets/40HC                                     | 1000 TOSE TOSE TOSE TOSE TOSE TOSE TOSE TOSE                                                                                                                                                                                         | Australia Standard<br>(only for AU & NZ) |                         |  |  |
| 20ft Flat pack Folding house kg/set could loading 10 sets/40HC 钣金框架+钣金折叠墙 | All Empty inside Outer Size after Assembly: W2.48m * L5.91m *H 2.57m Inner Size After Assembly: W2.32m * L5.75m *H 2.4m Top : Alum Plate Flat Cover Frame: Steel Frame Frame Color: RAL7015 Grey or RAL9011 Black Wallboard:70mm-EPS | USA or European Standard                 |                         |  |  |
|                                                                           | Window: White Broken bridge Aluminum, sliding window with fly screen                                                                                                                                                                 | Australia Standard<br>(only for AU & NZ) |                         |  |  |
| 20ft Prefabricated Office<br>L20ft*W7ft<br>W2.22m * L5.96m *<br>H2.42m    | With 1 bathroom , 1 cabinet and 1 sofa bed inside With UV marble Panel in washing room Same Layout as the 13ft one, just length change from 13ft into 20ft.                                                                          | USA or European Standard                 |                         |  |  |
| 1500kg/set<br>could loading 2<br>sets/40HC                                |                                                                                                                                                                                                                                      | Australia Standard<br>(only for AU & NZ) |                         |  |  |