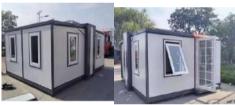

| Mobile House Quotation List                                               |                                                                                                                                                                                                                                      |                                          |                         |  |  |
|---------------------------------------------------------------------------|--------------------------------------------------------------------------------------------------------------------------------------------------------------------------------------------------------------------------------------|------------------------------------------|-------------------------|--|--|
| Item<br>W*L*H                                                             | Photo                                                                                                                                                                                                                                | Size/Weight                              | Unit Price<br>(USD)/set |  |  |
| 13ft Prefabricated Office L13ft*W7ft  W2.22m * L3.96m * H2.42m            | With 1 bathroom , 1 cabinet and 1 sofa bed inside With UV marble Panel in washing room                                                                                                                                               | USA or European Standard                 |                         |  |  |
| 1350kg/set  could loading 3 sets/40HC                                     | 1000 TOSE TOSE TOSE TOSE TOSE TOSE TOSE TOSE                                                                                                                                                                                         | Australia Standard<br>(only for AU & NZ) |                         |  |  |
| 20ft Flat pack Folding house kg/set could loading 10 sets/40HC 钣金框架+钣金折叠墙 | All Empty inside Outer Size after Assembly: W2.48m * L5.91m *H 2.57m Inner Size After Assembly: W2.32m * L5.75m *H 2.4m Top : Alum Plate Flat Cover Frame: Steel Frame Frame Color: RAL7015 Grey or RAL9011 Black Wallboard:70mm-EPS | USA or European Standard                 |                         |  |  |
|                                                                           | Window: White Broken bridge Aluminum, sliding window with fly screen                                                                                                                                                                 | Australia Standard<br>(only for AU & NZ) |                         |  |  |
| 20ft Prefabricated Office<br>L20ft*W7ft<br>W2.22m * L5.96m *<br>H2.42m    | With 1 bathroom , 1 cabinet and 1 sofa bed inside With UV marble Panel in washing room Same Layout as the 13ft one, just length change from 13ft into 20ft.                                                                          | USA or European Standard                 |                         |  |  |
| 1500kg/set<br>could loading 2<br>sets/40HC                                |                                                                                                                                                                                                                                      | Australia Standard<br>(only for AU & NZ) |                         |  |  |