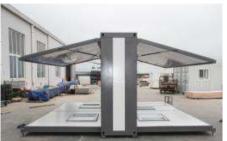

### With New Outlooks基 础款+新外观(38+14金属 雕花板)

W19ft \* L20ft Prefabricated Folding house

No Electrics

Size: W5.85\*L5.96\*H2.53m 3500kg/set Could Loading 2 sets/40HC