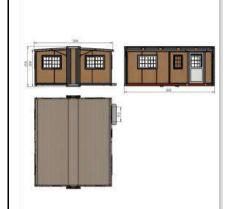

### 13ft

W19ft \* L13ft
Prefabricated Folding
house
No Electrics

Size: W5.85\*L4\*H2.53m

2560kg/set Could Loading 3 sets/40HC

### **USA or European Standard**

Doubleglazing, Fire-resistance EPS Wall panels, plastic-steel window with grid net design, 1 bathroom including toilet, basin & shower.

### Australia Standard (only for AU & NZ)

Doubleglazing, Fire-resistance EPS Wall panels, plastic-steel window with grid net design, 1 bathroom including toilet, basin & shower.