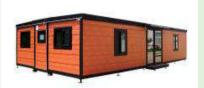

| Mobile House Quotation List                                               |                                                                                                                                                                                                                                      |                                          |                         |  |  |
|---------------------------------------------------------------------------|--------------------------------------------------------------------------------------------------------------------------------------------------------------------------------------------------------------------------------------|------------------------------------------|-------------------------|--|--|
| Item<br>W*L*H                                                             | Photo                                                                                                                                                                                                                                | Size/Weight                              | Unit Price<br>(USD)/set |  |  |
| 13ft Prefabricated Office L13ft*W7ft  W2.22m * L3.96m * H2.42m            | With 1 bathroom , 1 cabinet and 1 sofa bed inside With UV marble Panel in washing room                                                                                                                                               | USA or European Standard                 |                         |  |  |
| 1350kg/set  could loading 3 sets/40HC                                     | 1000 TOSE TOSE TOSE TOSE TOSE TOSE TOSE TOSE                                                                                                                                                                                         | Australia Standard<br>(only for AU & NZ) |                         |  |  |
| 20ft Flat pack Folding house kg/set could loading 10 sets/40HC 钣金框架+钣金折叠墙 | All Empty inside Outer Size after Assembly: W2.48m * L5.91m *H 2.57m Inner Size After Assembly: W2.32m * L5.75m *H 2.4m Top : Alum Plate Flat Cover Frame: Steel Frame Frame Color: RAL7015 Grey or RAL9011 Black Wallboard:70mm-EPS | USA or European Standard                 |                         |  |  |
|                                                                           | Window: White Broken bridge Aluminum, sliding window with fly screen                                                                                                                                                                 | Australia Standard<br>(only for AU & NZ) |                         |  |  |
| 20ft Prefabricated Office<br>L20ft*W7ft<br>W2.22m * L5.96m *<br>H2.42m    | With 1 bathroom , 1 cabinet and 1 sofa bed inside With UV marble Panel in washing room Same Layout as the 13ft one, just length change from 13ft into 20ft.                                                                          | USA or European Standard                 |                         |  |  |
| 1500kg/set<br>could loading 2<br>sets/40HC                                |                                                                                                                                                                                                                                      | Australia Standard<br>(only for AU & NZ) |                         |  |  |