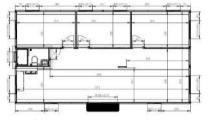

### Regular 2.2m inner height

W19ft \* L40ft
Prefabricated Folding
house
With Electrics
with kitchen cabinets
With 3 Bedrooms 70mm
Wall

Outer Size: W6.194\*L11.88\*H2.55m Inner Size: W5.94\*L11.79\*H2.2m