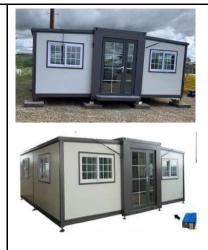

| Mobile House Quotation List                                               |                                                                                                                                                                                                                                      |                                          |                         |  |  |
|---------------------------------------------------------------------------|--------------------------------------------------------------------------------------------------------------------------------------------------------------------------------------------------------------------------------------|------------------------------------------|-------------------------|--|--|
| Item<br>W*L*H                                                             | Photo                                                                                                                                                                                                                                | Size/Weight                              | Unit Price<br>(USD)/set |  |  |
| 13ft Prefabricated Office L13ft*W7ft  W2.22m * L3.96m * H2.42m            | With 1 bathroom , 1 cabinet and 1 sofa bed inside With UV marble Panel in washing room                                                                                                                                               | USA or European Standard                 |                         |  |  |
| 1350kg/set  could loading 3 sets/40HC                                     | 1000 TOSE TOSE TOSE TOSE TOSE TOSE TOSE TOSE                                                                                                                                                                                         | Australia Standard<br>(only for AU & NZ) |                         |  |  |
| 20ft Flat pack Folding house kg/set could loading 10 sets/40HC 钣金框架+钣金折叠墙 | All Empty inside Outer Size after Assembly: W2.48m * L5.91m *H 2.57m Inner Size After Assembly: W2.32m * L5.75m *H 2.4m Top : Alum Plate Flat Cover Frame: Steel Frame Frame Color: RAL7015 Grey or RAL9011 Black Wallboard:70mm-EPS | USA or European Standard                 |                         |  |  |
|                                                                           | Window: White Broken bridge Aluminum, sliding window with fly screen                                                                                                                                                                 | Australia Standard<br>(only for AU & NZ) |                         |  |  |
| 20ft Prefabricated Office<br>L20ft*W7ft<br>W2.22m * L5.96m *<br>H2.42m    | With 1 bathroom , 1 cabinet and 1 sofa bed inside With UV marble Panel in washing room Same Layout as the 13ft one, just length change from 13ft into 20ft.                                                                          | USA or European Standard                 |                         |  |  |
| 1500kg/set<br>could loading 2<br>sets/40HC                                |                                                                                                                                                                                                                                      | Australia Standard<br>(only for AU & NZ) |                         |  |  |