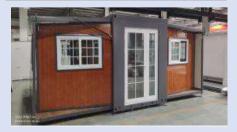

| 20ft-Type-C<br>L20ft*W7ft<br>W2.22m * L5.96m *<br>H2.42m                   | With UV marble Panel in washing room | With 1 bathroom in the middle ,1 bedroom with sofa bed and cupboard inside ,1 room including Kitchen cabinet with basin . 110V or 220V  USA or European Standard     |  |
|----------------------------------------------------------------------------|--------------------------------------|----------------------------------------------------------------------------------------------------------------------------------------------------------------------|--|
| 1855kg/set  could loading 2 sets/40HC                                      |                                      | With 1 bathroom in the middle ,1 bedroom with sofa bed and cupboard inside ,1 room including Kitchen cabinet with basin . 240V Australia Standard (only for AU & NZ) |  |
| 20ft-Type-D<br>L20ft*W7ft<br>W2.22m * L5.96m *<br>H2.42m                   | With UV marble Panel in washing room | With 1 bathroom and Kitchen cabinet with basin 110V or 220V  USA or European Standard                                                                                |  |
| 1620kg/set  could loading 2 sets/40HC                                      |                                      | With 1 bathroom and Kitchen cabinet with basin 240V Australia Standard (only for AU & NZ)                                                                            |  |
| 20ft-Type-D<br>Simplified Version                                          | With UV marble Panel in washing room | With 1 bathroom (no shower) and<br>Kitchen cabinet with basin<br>110V or 220V                                                                                        |  |
| L20ft*W7ft<br>W2.22m * L5.96m *                                            |                                      | USA or European Standard                                                                                                                                             |  |
| L20ft*W7ft                                                                 |                                      | With 1 bathroom (no shower) and Kitchen cabinet with basin 240V Australia Standard (only for AU & NZ)                                                                |  |
| L20ft*W7ft<br>W2.22m * L5.96m *<br>H2.42m<br>1620kg/set<br>could loading 2 |                                      | With 1 bathroom (no shower) and<br>Kitchen cabinet with basin<br>240V                                                                                                |  |