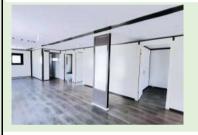

| 20ft-Type-C<br>L20ft*W7ft<br>W2.22m * L5.96m *<br>H2.42m                   | With UV marble Panel in washing room | With 1 bathroom in the middle ,1 bedroom with sofa bed and cupboard inside ,1 room including Kitchen cabinet with basin . 110V or 220V  USA or European Standard     |  |
|----------------------------------------------------------------------------|--------------------------------------|----------------------------------------------------------------------------------------------------------------------------------------------------------------------|--|
| 1855kg/set  could loading 2 sets/40HC                                      |                                      | With 1 bathroom in the middle ,1 bedroom with sofa bed and cupboard inside ,1 room including Kitchen cabinet with basin . 240V Australia Standard (only for AU & NZ) |  |
| 20ft-Type-D<br>L20ft*W7ft<br>W2.22m * L5.96m *<br>H2.42m                   | With UV marble Panel in washing room | With 1 bathroom and Kitchen cabinet with basin 110V or 220V  USA or European Standard                                                                                |  |
| 1620kg/set  could loading 2 sets/40HC                                      |                                      | With 1 bathroom and Kitchen cabinet with basin 240V Australia Standard (only for AU & NZ)                                                                            |  |
| 20ft-Type-D<br>Simplified Version                                          | With UV marble Panel in washing room | With 1 bathroom (no shower) and<br>Kitchen cabinet with basin<br>110V or 220V                                                                                        |  |
| L20ft*W7ft<br>W2.22m * L5.96m *                                            |                                      | USA or European Standard                                                                                                                                             |  |
| L20ft*W7ft                                                                 |                                      | With 1 bathroom (no shower) and Kitchen cabinet with basin 240V Australia Standard (only for AU & NZ)                                                                |  |
| L20ft*W7ft<br>W2.22m * L5.96m *<br>H2.42m<br>1620kg/set<br>could loading 2 |                                      | With 1 bathroom (no shower) and<br>Kitchen cabinet with basin<br>240V                                                                                                |  |