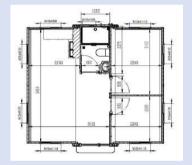

| Mobile House Quotation List                                               |                                                                                                                                                                                                                                      |                                          |                         |  |  |
|---------------------------------------------------------------------------|--------------------------------------------------------------------------------------------------------------------------------------------------------------------------------------------------------------------------------------|------------------------------------------|-------------------------|--|--|
| Item<br>W*L*H                                                             | Photo                                                                                                                                                                                                                                | Size/Weight                              | Unit Price<br>(USD)/set |  |  |
| 13ft Prefabricated Office L13ft*W7ft  W2.22m * L3.96m * H2.42m            | With 1 bathroom , 1 cabinet and 1 sofa bed inside With UV marble Panel in washing room                                                                                                                                               | USA or European Standard                 |                         |  |  |
| 1350kg/set  could loading 3 sets/40HC                                     | 1000 TOSE TOSE TOSE TOSE TOSE TOSE TOSE TOSE                                                                                                                                                                                         | Australia Standard<br>(only for AU & NZ) |                         |  |  |
| 20ft Flat pack Folding house kg/set could loading 10 sets/40HC 钣金框架+钣金折叠墙 | All Empty inside Outer Size after Assembly: W2.48m * L5.91m *H 2.57m Inner Size After Assembly: W2.32m * L5.75m *H 2.4m Top : Alum Plate Flat Cover Frame: Steel Frame Frame Color: RAL7015 Grey or RAL9011 Black Wallboard:70mm-EPS | USA or European Standard                 |                         |  |  |
|                                                                           | Window: White Broken bridge Aluminum, sliding window with fly screen                                                                                                                                                                 | Australia Standard<br>(only for AU & NZ) |                         |  |  |
| 20ft Prefabricated Office<br>L20ft*W7ft<br>W2.22m * L5.96m *<br>H2.42m    | With 1 bathroom , 1 cabinet and 1 sofa bed inside With UV marble Panel in washing room Same Layout as the 13ft one, just length change from 13ft into 20ft.                                                                          | USA or European Standard                 |                         |  |  |
| 1500kg/set<br>could loading 2<br>sets/40HC                                |                                                                                                                                                                                                                                      | Australia Standard<br>(only for AU & NZ) |                         |  |  |