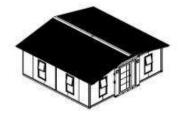

| Mobile House Quotation List                                               |                                                                                                                                                                                                                                      |                                          |                         |  |  |
|---------------------------------------------------------------------------|--------------------------------------------------------------------------------------------------------------------------------------------------------------------------------------------------------------------------------------|------------------------------------------|-------------------------|--|--|
| Item<br>W*L*H                                                             | Photo                                                                                                                                                                                                                                | Size/Weight                              | Unit Price<br>(USD)/set |  |  |
| 13ft Prefabricated Office L13ft*W7ft  W2.22m * L3.96m * H2.42m            | With 1 bathroom , 1 cabinet and 1 sofa bed inside With UV marble Panel in washing room                                                                                                                                               | USA or European Standard                 |                         |  |  |
| 1350kg/set  could loading 3 sets/40HC                                     | 1000 TOSE TOSE TOSE TOSE TOSE TOSE TOSE TOSE                                                                                                                                                                                         | Australia Standard<br>(only for AU & NZ) |                         |  |  |
| 20ft Flat pack Folding house kg/set could loading 10 sets/40HC 钣金框架+钣金折叠墙 | All Empty inside Outer Size after Assembly: W2.48m * L5.91m *H 2.57m Inner Size After Assembly: W2.32m * L5.75m *H 2.4m Top : Alum Plate Flat Cover Frame: Steel Frame Frame Color: RAL7015 Grey or RAL9011 Black Wallboard:70mm-EPS | USA or European Standard                 |                         |  |  |
|                                                                           | Window: White Broken bridge Aluminum, sliding window with fly screen                                                                                                                                                                 | Australia Standard<br>(only for AU & NZ) |                         |  |  |
| 20ft Prefabricated Office<br>L20ft*W7ft<br>W2.22m * L5.96m *<br>H2.42m    | With 1 bathroom , 1 cabinet and 1 sofa bed inside With UV marble Panel in washing room Same Layout as the 13ft one, just length change from 13ft into 20ft.                                                                          | USA or European Standard                 |                         |  |  |
| 1500kg/set<br>could loading 2<br>sets/40HC                                |                                                                                                                                                                                                                                      | Australia Standard<br>(only for AU & NZ) |                         |  |  |