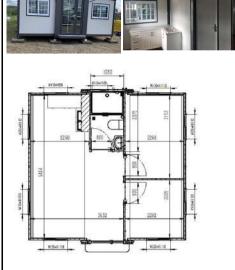

### Regular 2.2m inner height

W19ft \* L40ft
Prefabricated Folding
house
With Electrics
with kitchen cabinets
With 3 Bedrooms 70mm
Wall

Outer Size: W6.194\*L11.88\*H2.55m Inner Size: W5.94\*L11.79\*H2.2m

6110kg/set Could Loading 1 sets/40HC

W15ft \* L20ft
Prefabricated Folding
house
No Electrics

2650kg/set

Could Loading 6 sets/40HC