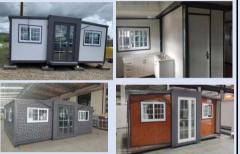

## With 2 Bedrooms, with Kitchen cabinet, with electrics.

2室1厅一厨一卫,布电线,卫生间干湿分离

W19ft \* L20ft Prefabricated Folding house

Size: W5.85\*L5.96\*H2.53m

3500kg/set Could Loading 2 sets/40HC

### **USA or Europe Standard**

Doubleglazing, Fire-resistance EPS Wall panels, plastic-steel window with grid net design, 1 bathroom including toilet, basin & shower.

Add the kitchen cabinet.

### Australia Standard (only for AU & NZ)

Doubleglazing, Fire-resistance EPS Wall panels, plastic-steel window with grid net design, 1 bathroom including toilet, basin & shower.

Add the kitchen cabinet.