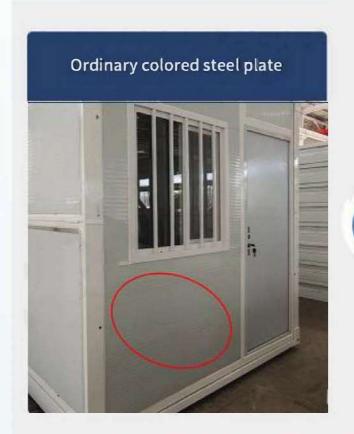

# Advantages

- 1. The price is a little more expensive than normal folding houses, but the technology is upgraded;
- 2. Stronger bearing capacity, more beautiful appearance, thicker and stronger, better sealing increase the number of cycles;
- 3. Can fold, one 40HQ can fit 12units, save labor and shipping cost;
- 3. Easy to install ,move and store;
- 4. Generally suitable for people who want higher quality and higher end, used as dormitories or residences

## Differences

The top and bottom purlins are enhanced

improve bearing capacity, resulting in greater stability of the ground

VS