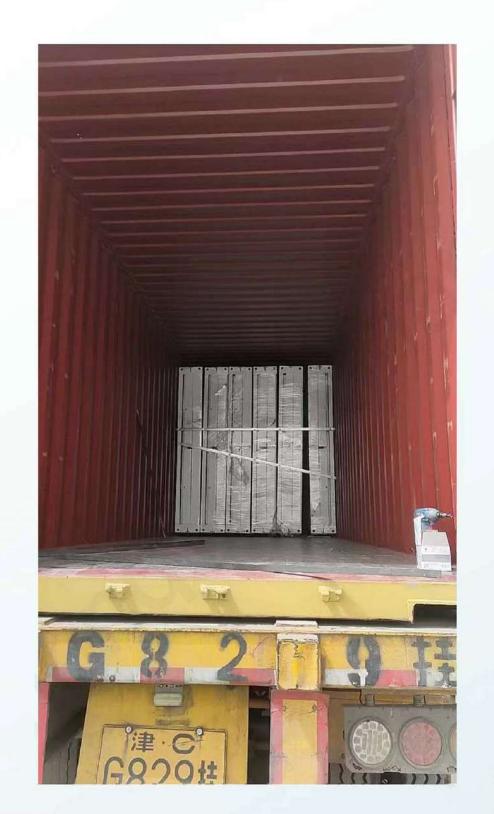

used as dormitories or residences





# Picture display









## Differences









The top and bottom purlins are enhanced

improve bearing capacity, resulting in greater stability of the ground































VS







# Type 3-- Z type folding flat pack container house

# Advantages

- 1. The top is folded, the appearance is more beautiful and the sealing is better;
- 2. Special waterproofing process;
- 3. The top and bottom main beams, secondary beams and hanging heads are strengthened to make them more solid and durable;
- 4. The floor is made of calcium silicate board, which is fireproof and moisture-proof and has good durability;
- 5. Doors and windows are high-end burglarproof;
- 4. Generally used for residence, project or office.









0



# Shipping