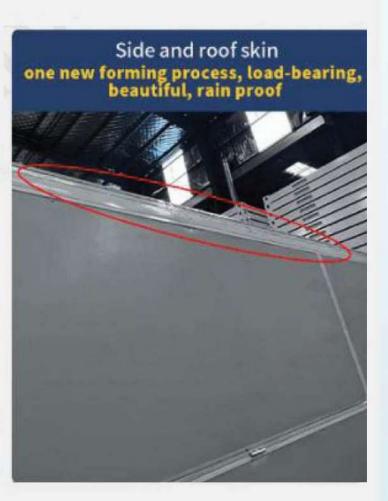

uction sites, workers' residences, dormitories or temporary residences



#### H

# Picture display









#### Type 2--Upgraded folding container house

# Advantages

- 1. The price is a little more expensive than normal folding houses, but the technology is upgraded;
- 2. Stronger bearing capacity, more beautiful appearance, thicker and stronger, better sealing increase the number of cycles;
- 3. Can fold, one 40HQ can fit 12units, save labor and shipping cost;
- 3. Easy to install ,move and store;
- 4. Generally suitable for people who want higher quality and higher end, used as dormitories or residences





# Picture display









## Differences









The top and bottom purlins are enhanced

improve bearing capacity, resulting in greater stability of the ground































VS







# Type 3-- Z type folding flat pack container house

# Advantages

- 1. The top is folded, the appearance is more beautiful and the sealing is better;
- 2. Special waterproofing process;
- 3. The top and bottom main beams, secondary beams and hanging heads are strengthened to make them more solid and durable;
- 4. The floor is made of calcium silicate board, which is fireproof and moisture-proof and has good durability;
- 5. Doors and windows are high-end burglarproof;
- 4. Generally used for residence, project or office.









0



# Shipping