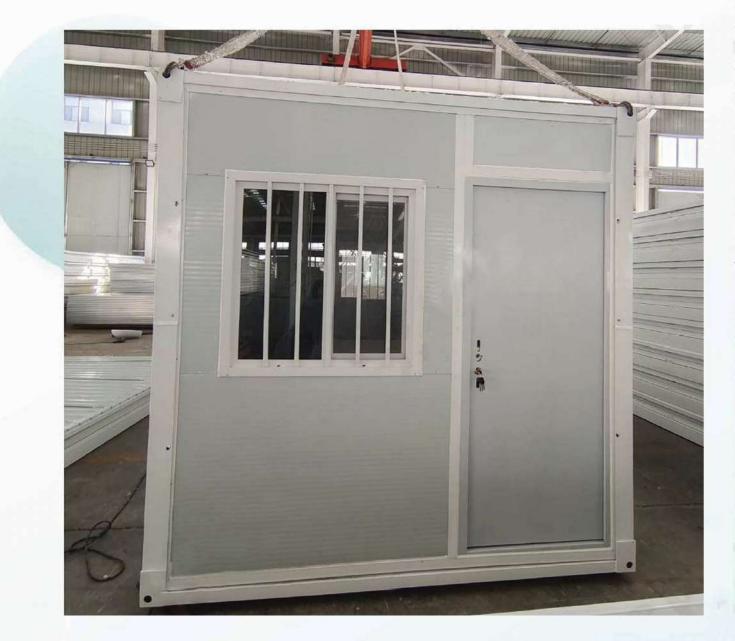

#### Type 1--Normal folding container house

## Advantages

- 1. Low price, more cost-effective and easily accepted by everyone;
- 2. Can fold, one 40HQ can fit 12units, save labor and shipping cost;
- 3. Easy to install, move and store;
- 4. Generally used for construction sites, workers' residences, dormitories or temporary residences

# Picture display