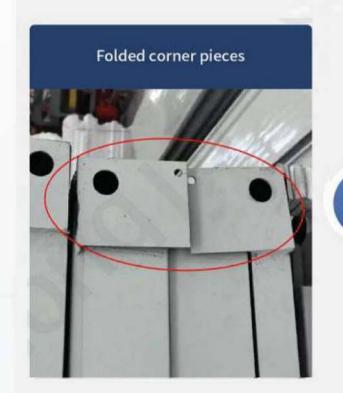

## Differences

The top and bottom purlins are enhanced

improve bearing capacity, resulting in greater stability of the ground

VS