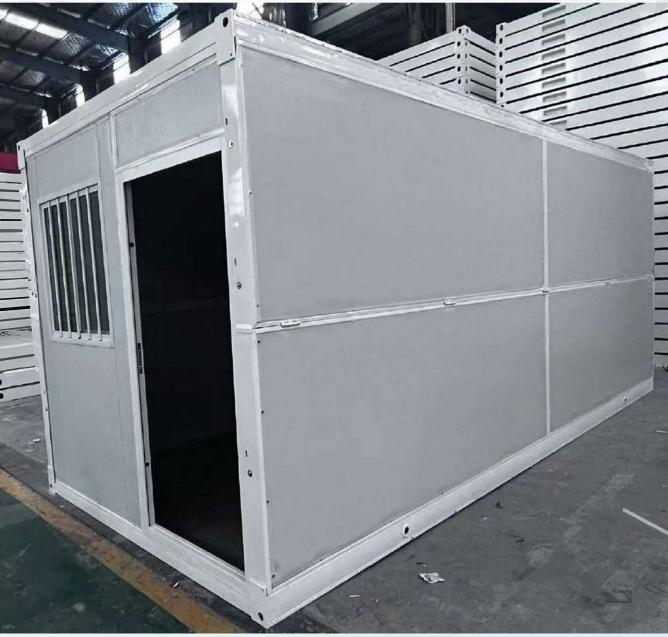

pted by everyone;
- 2. Can fold, one 40HQ can fit 12units, save labor and shipping cost;
- 3. Easy to install, move and store;
- 4. Generally used for construction sites, workers' residences, dormitories or temporary residences



#### H

# Picture display









#### Type 2--Upgraded folding container house

# Advantages

- 1. The price is a little more expensive than normal folding houses, but the technology is upgraded;
- 2. Stronger bearing capacity, more beautiful appearance, thicker and stronger, better sealing increase the number of cycles;
- 3. Can fold, one 40HQ can fit 12units, save labor and shipping cost;
- 3. Easy to install ,move and store;
- 4. Generally suitable for people who want higher quality and higher end, used as dormitories or residences





# Picture display









## Differences









The top and bottom purlins are enhanced

improve bearing capacity, resulting in greater stability of the ground































VS







# Type 3-- Z type folding flat pack container house

# Advantages

- 1. The top is folded, the appearance is more beautiful and the sealing is better;
- 2. Special waterproofing process;
- 3. The top and bottom main beams, secondary beams and hanging heads are strengthened to make them more solid and durable;
- 4. The floor is made of calcium silicate board, which is fireproof and moisture-proof and has good durability;
- 5. Doors and windows are high-end burglarproof;
- 4. Generally used for residence, project or office.









0



# Shipping