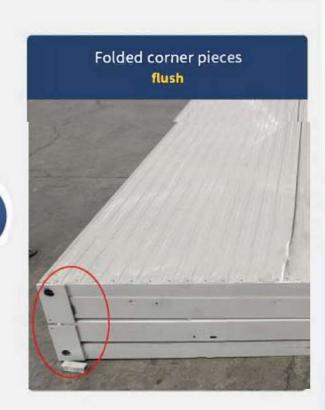

construction sites, workers' residences, dormitories or temporary residences



#### H

# Picture display









#### Type 2--Upgraded folding container house

# Advantages

- 1. The price is a little more expensive than normal folding houses, but the technology is upgraded;
- 2. Stronger bearing capacity, more beautiful appearance, thicker and stronger, better sealing increase the number of cycles;
- 3. Can fold, one 40HQ can fit 12units, save labor and shipping cost;
- 3. Easy to install ,move and store;
- 4. Generally suitable for people who want higher quality and higher end, used as dormitories or residences





# Picture display









## Differences









The top and bottom purlins are enhanced

improve bearing capacity, resulting in greater stability of the ground































VS







# Type 3-- Z type folding flat pack container house

# Advantages

- 1. The top is folded, the appearance is more beautiful and the sealing is better;
- 2. Special waterproofing process;
- 3. The top and bottom main beams, secondary beams and hanging heads are strengthened to make them more solid and durable;
- 4. The floor is made of calcium silicate board, which is fireproof and moisture-proof and has good durability;
- 5. Doors and windows are high-end burglarproof;
- 4. Generally used for residence, project or office.









0



# Shipping