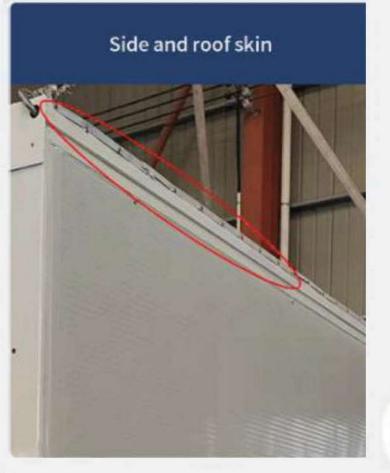

nstruction sites, workers' residences, dormitories or temporary residences



#### H

# Picture display









#### Type 2--Upgraded folding container house

# Advantages

- 1. The price is a little more expensive than normal folding houses, but the technology is upgraded;
- 2. Stronger bearing capacity, more beautiful appearance, thicker and stronger, better sealing increase the number of cycles;
- 3. Can fold, one 40HQ can fit 12units, save labor and shipping cost;
- 3. Easy to install ,move and store;
- 4. Generally suitable for people who want higher quality and higher end, used as dormitories or residences





# Picture display









## Differences









The top and bottom purlins are enhanced

improve bearing capacity, resulting in greater stability of the ground































VS







# Type 3-- Z type folding flat pack container house

# Advantages

- 1. The top is folded, the appearance is more beautiful and the sealing is better;
- 2. Special waterproofing process;
- 3. The top and bottom main beams, secondary beams and hanging heads are strengthened to make them more solid and durable;
- 4. The floor is made of calcium silicate board, which is fireproof and moisture-proof and has good durability;
- 5. Doors and windows are high-end burglarproof;
- 4. Generally used for residence, project or office.









0



# Shipping