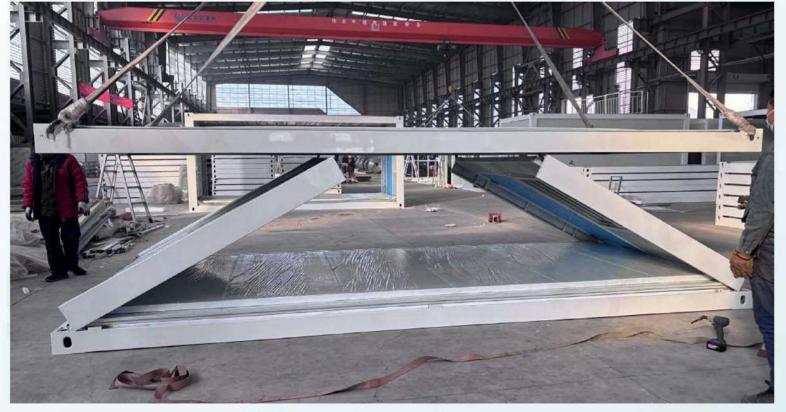

quality and higher end, used as dormitories or residences





# Picture display









## Differences









The top and bottom purlins are enhanced

improve bearing capacity, resulting in greater stability of the ground































VS







# Type 3-- Z type folding flat pack container house

# Advantages

- 1. The top is folded, the appearance is more beautiful and the sealing is better;
- 2. Special waterproofing process;
- 3. The top and bottom main beams, secondary beams and hanging heads are strengthened to make them more solid and durable;
- 4. The floor is made of calcium silicate board, which is fireproof and moisture-proof and has good durability;
- 5. Doors and windows are high-end burglarproof;
- 4. Generally used for residence, project or office.









0



# Shipping