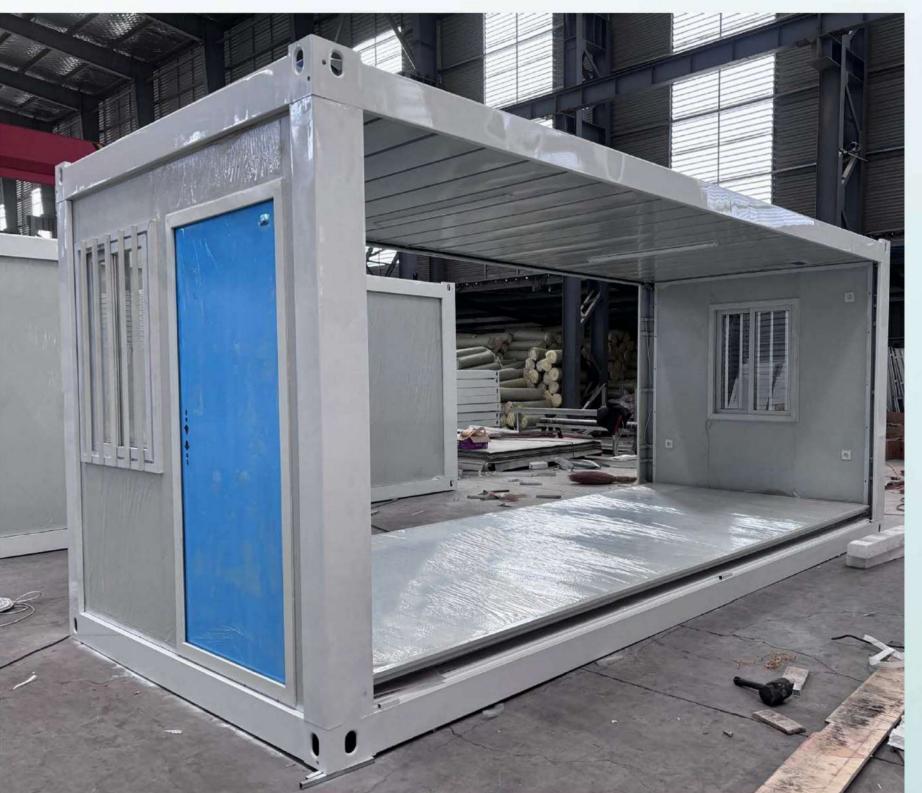

ality and higher end, used as dormitories or residences





# Picture display









## Differences









The top and bottom purlins are enhanced

improve bearing capacity, resulting in greater stability of the ground































VS







# Type 3-- Z type folding flat pack container house

# Advantages

- 1. The top is folded, the appearance is more beautiful and the sealing is better;
- 2. Special waterproofing process;
- 3. The top and bottom main beams, secondary beams and hanging heads are strengthened to make them more solid and durable;
- 4. The floor is made of calcium silicate board, which is fireproof and moisture-proof and has good durability;
- 5. Doors and windows are high-end burglarproof;
- 4. Generally used for residence, project or office.









0



# Shipping