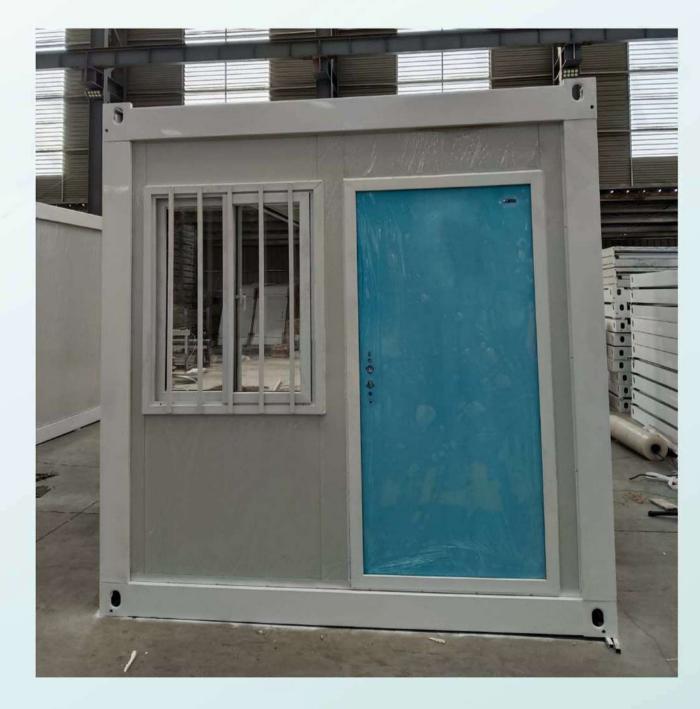

her quality and higher end, used as dormitories or residences





# Picture display









## Differences









The top and bottom purlins are enhanced

improve bearing capacity, resulting in greater stability of the ground































VS







# Type 3-- Z type folding flat pack container house

# Advantages

- 1. The top is folded, the appearance is more beautiful and the sealing is better;
- 2. Special waterproofing process;
- 3. The top and bottom main beams, secondary beams and hanging heads are strengthened to make them more solid and durable;
- 4. The floor is made of calcium silicate board, which is fireproof and moisture-proof and has good durability;
- 5. Doors and windows are high-end burglarproof;
- 4. Generally used for residence, project or office.









0



# Shipping