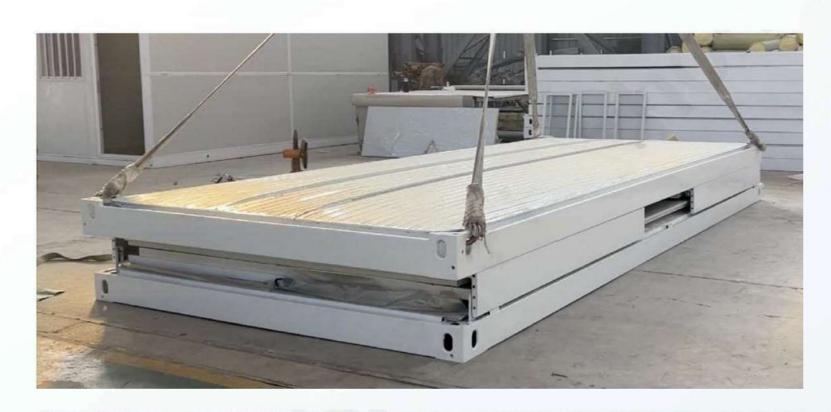

r quality and higher end, used as dormitories or residences





# Picture display









## Differences









The top and bottom purlins are enhanced

improve bearing capacity, resulting in greater stability of the ground































VS







# Type 3-- Z type folding flat pack container house

# Advantages

- 1. The top is folded, the appearance is more beautiful and the sealing is better;
- 2. Special waterproofing process;
- 3. The top and bottom main beams, secondary beams and hanging heads are strengthened to make them more solid and durable;
- 4. The floor is made of calcium silicate board, which is fireproof and moisture-proof and has good durability;
- 5. Doors and windows are high-end burglarproof;
- 4. Generally used for residence, project or office.









0



# Shipping