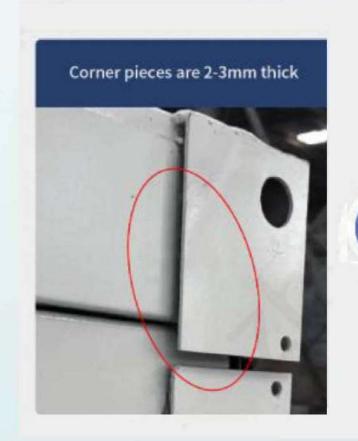

# Advantages

- 1. The price is a little more expensive than normal folding houses, but the technology is upgraded;
- 2. Stronger bearing capacity, more beautiful appearance, thicker and stronger, better sealing increase the number of cycles;
- 3. Can fold, one 40HQ can fit 12units, save labor and shipping cost;
- 3. Easy to install ,move and store;
- 4. Generally suitable for people who want higher quality and higher end, used as dormitories or residences

## Differences

The top and bottom purlins are enhanced

improve bearing capacity, resulting in greater stability of the ground

VS