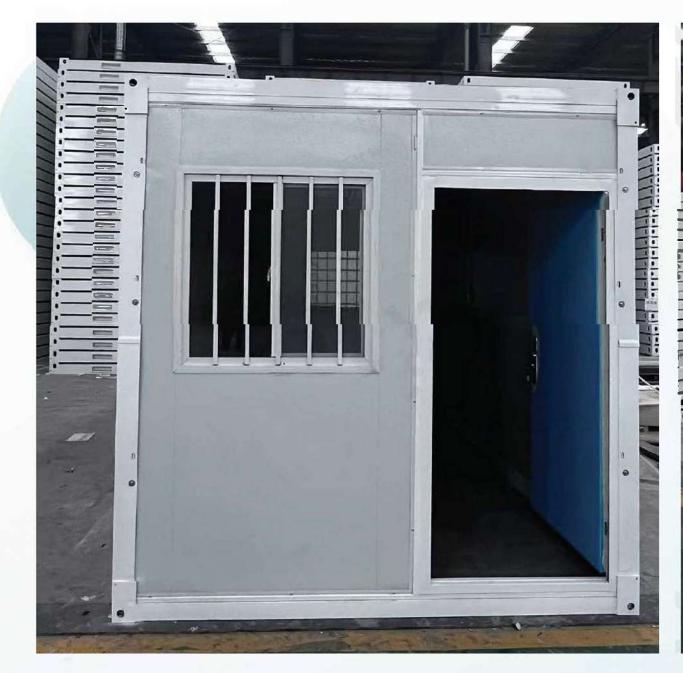

cepted by everyone;
- 2. Can fold, one 40HQ can fit 12units, save labor and shipping cost;
- 3. Easy to install, move and store;
- 4. Generally used for construction sites, workers' residences, dormitories or temporary residences



#### H

# Picture display









#### Type 2--Upgraded folding container house

# Advantages

- 1. The price is a little more expensive than normal folding houses, but the technology is upgraded;
- 2. Stronger bearing capacity, more beautiful appearance, thicker and stronger, better sealing increase the number of cycles;
- 3. Can fold, one 40HQ can fit 12units, save labor and shipping cost;
- 3. Easy to install ,move and store;
- 4. Generally suitable for people who want higher quality and higher end, used as dormitories or residences





# Picture display









## Differences









The top and bottom purlins are enhanced

improve bearing capacity, resulting in greater stability of the ground































VS







# Type 3-- Z type folding flat pack container house

# Advantages

- 1. The top is folded, the appearance is more beautiful and the sealing is better;
- 2. Special waterproofing process;
- 3. The top and bottom main beams, secondary beams and hanging heads are strengthened to make them more solid and durable;
- 4. The floor is made of calcium silicate board, which is fireproof and moisture-proof and has good durability;
- 5. Doors and windows are high-end burglarproof;
- 4. Generally used for residence, project or office.









0



# Shipping