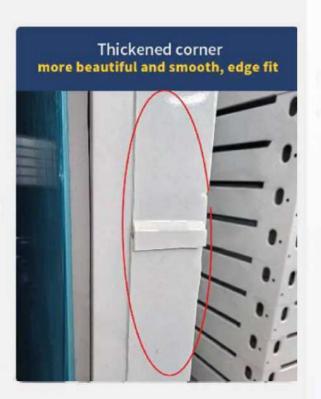

## Differences

The top and bottom purlins are enhanced

improve bearing capacity, resulting in greater stability of the ground

VS