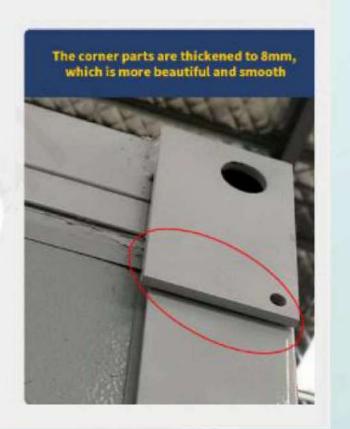

## Differences

The top and bottom purlins are enhanced

improve bearing capacity, resulting in greater stability of the ground

VS