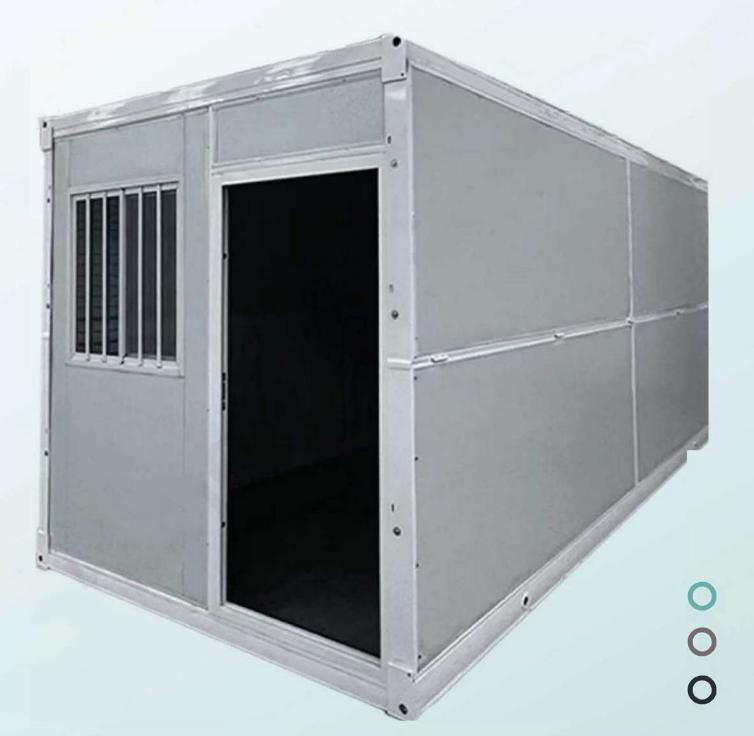

effective and easily accepted by everyone;
- 2. Can fold, one 40HQ can fit 12units, save labor and shipping cost;
- 3. Easy to install, move and store;
- 4. Generally used for construction sites, workers' residences, dormitories or temporary residences



#### H

# Picture display









#### Type 2--Upgraded folding container house

# Advantages

- 1. The price is a little more expensive than normal folding houses, but the technology is upgraded;
- 2. Stronger bearing capacity, more beautiful appearance, thicker and stronger, better sealing increase the number of cycles;
- 3. Can fold, one 40HQ can fit 12units, save labor and shipping cost;
- 3. Easy to install ,move and store;
- 4. Generally suitable for people who want higher quality and higher end, used as dormitories or residences





# Picture display









## Differences









The top and bottom purlins are enhanced

improve bearing capacity, resulting in greater stability of the ground































VS







# Type 3-- Z type folding flat pack container house

# Advantages

- 1. The top is folded, the appearance is more beautiful and the sealing is better;
- 2. Special waterproofing process;
- 3. The top and bottom main beams, secondary beams and hanging heads are strengthened to make them more solid and durable;
- 4. The floor is made of calcium silicate board, which is fireproof and moisture-proof and has good durability;
- 5. Doors and windows are high-end burglarproof;
- 4. Generally used for residence, project or office.









0



# Shipping