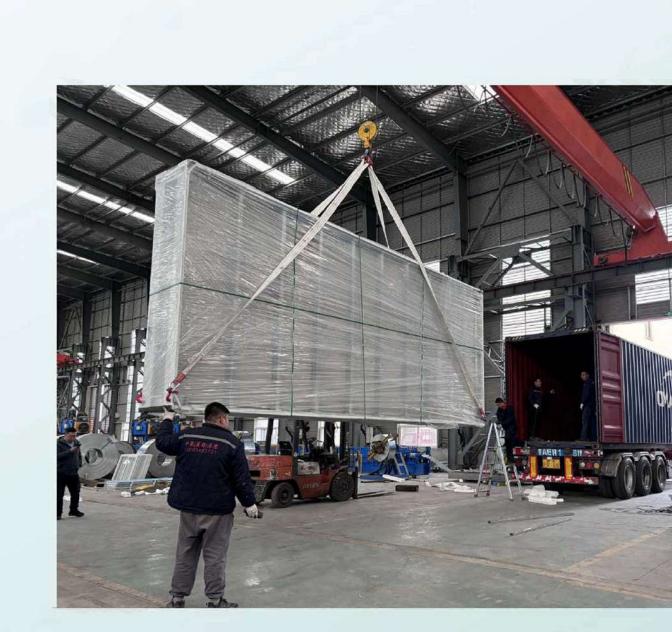

d, used as dormitories or residences





# Picture display









## Differences









The top and bottom purlins are enhanced

improve bearing capacity, resulting in greater stability of the ground































VS







# Type 3-- Z type folding flat pack container house

# Advantages

- 1. The top is folded, the appearance is more beautiful and the sealing is better;
- 2. Special waterproofing process;
- 3. The top and bottom main beams, secondary beams and hanging heads are strengthened to make them more solid and durable;
- 4. The floor is made of calcium silicate board, which is fireproof and moisture-proof and has good durability;
- 5. Doors and windows are high-end burglarproof;
- 4. Generally used for residence, project or office.









0



# Shipping