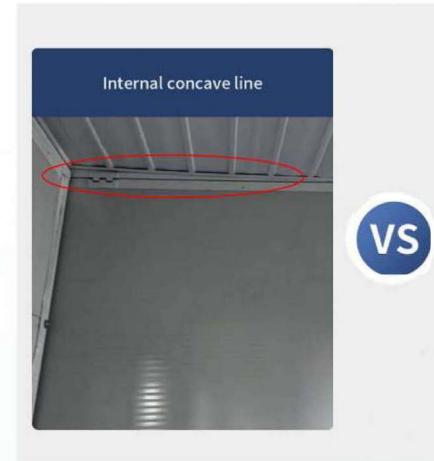

## Differences

The top and bottom purlins are enhanced

improve bearing capacity, resulting in greater stability of the ground

VS