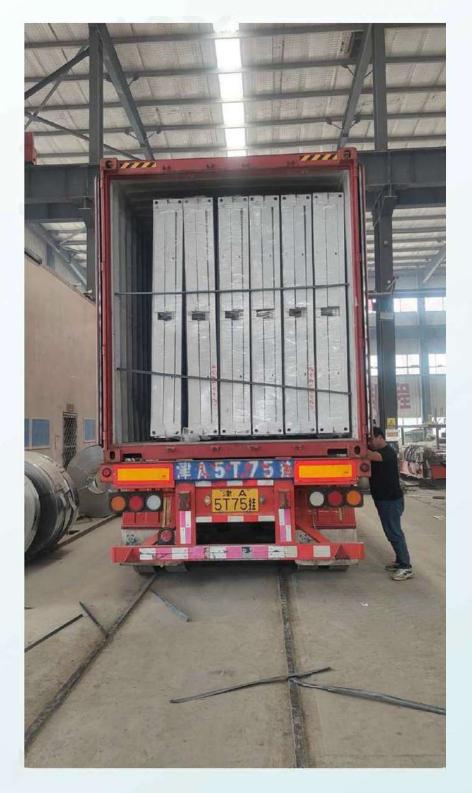

sed as dormitories or residences





# Picture display









## Differences









The top and bottom purlins are enhanced

improve bearing capacity, resulting in greater stability of the ground































VS







# Type 3-- Z type folding flat pack container house

# Advantages

- 1. The top is folded, the appearance is more beautiful and the sealing is better;
- 2. Special waterproofing process;
- 3. The top and bottom main beams, secondary beams and hanging heads are strengthened to make them more solid and durable;
- 4. The floor is made of calcium silicate board, which is fireproof and moisture-proof and has good durability;
- 5. Doors and windows are high-end burglarproof;
- 4. Generally used for residence, project or office.









0



# Shipping