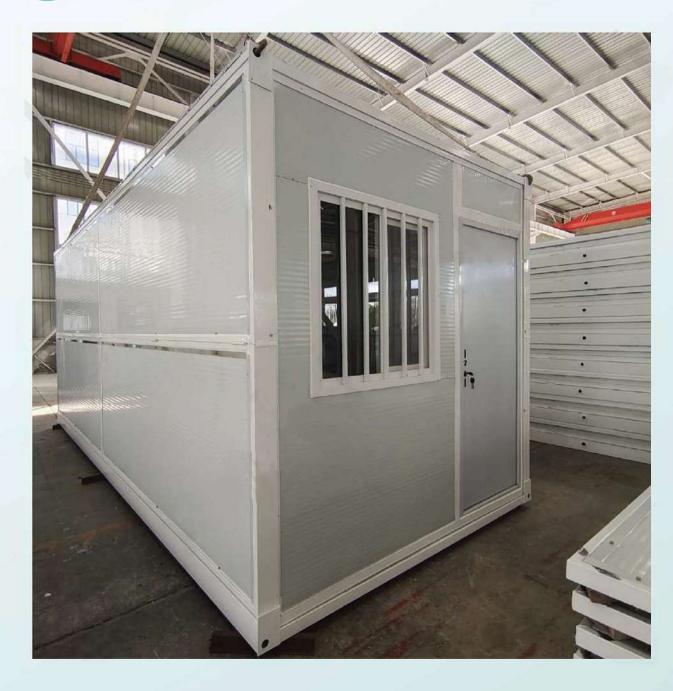

#### Type 1--Normal folding container house

## Advantages

- 1. Low price, more cost-effective and easily accepted by everyone;
- 2. Can fold, one 40HQ can fit 12units, save labor and shipping cost;
- 3. Easy to install, move and store;
- 4. Generally used for construction sites, workers' residences, dormitories or temporary residences

# Picture display