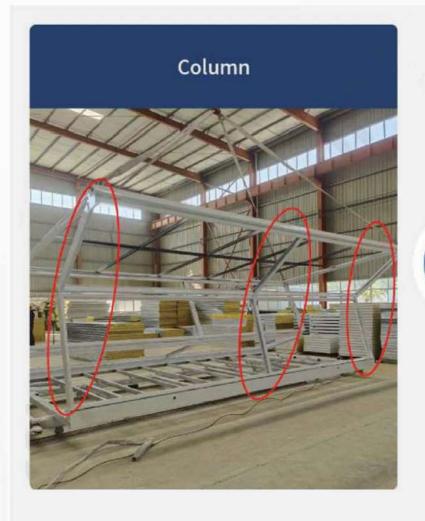

## Differences

The top and bottom purlins are enhanced

improve bearing capacity, resulting in greater stability of the ground

VS