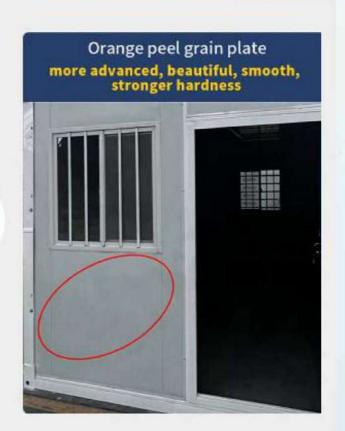

# Advantages

- 1. The price is a little more expensive than normal folding houses, but the technology is upgraded;
- 2. Stronger bearing capacity, more beautiful appearance, thicker and stronger, better sealing increase the number of cycles;
- 3. Can fold, one 40HQ can fit 12units, save labor and shipping cost;
- 3. Easy to install ,move and store;
- 4. Generally suitable for people who want higher quality and higher end, used as dormitories or residences

## Differences

The top and bottom purlins are enhanced

improve bearing capacity, resulting in greater stability of the ground

VS