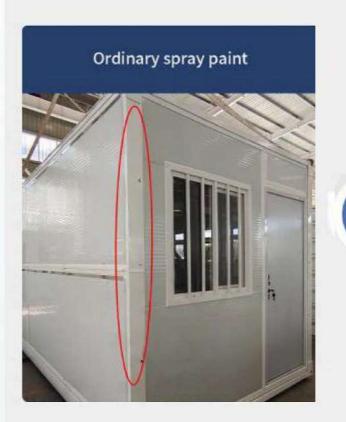

# Advantages

- 1. The top is folded, the appearance is more beautiful and the sealing is better;
- 2. Special waterproofing process;
- 3. The top and bottom main beams, secondary beams and hanging heads are strengthened to make them more solid and durable;
- 4. The floor is made of calcium silicate board, which is fireproof and moisture-proof and has good durability;
- 5. Doors and windows are high-end burglarproof;
- 4. Generally used for residence, project or office.