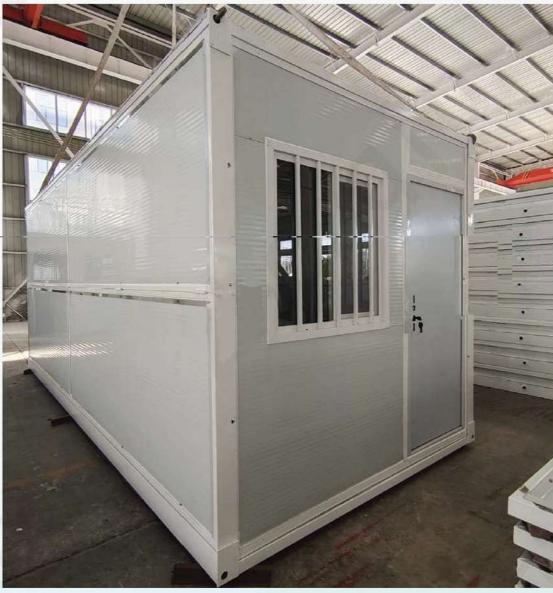

#### Type 1--Normal folding container house

## Advantages

- 1. Low price, more cost-effective and easily accepted by everyone;
- 2. Can fold, one 40HQ can fit 12units, save labor and shipping cost;
- 3. Easy to install, move and store;
- 4. Generally used for construction sites, workers' residences, dormitories or temporary residences



#### H

# Picture display









#### Type 2--Upgraded folding container house

# Advantages

- 1. The price is a little more expensive than normal folding houses, but the technology is upgraded;
- 2. Stronger bearing capacity, more beautiful appearance, thicker and stronger, better sealing increase the number of cycles;
- 3. Can fold, one 40HQ can fit 12units, save labor and shipping cost;
- 3. Easy to install ,move and store;
- 4. Generally suitable for people who want higher quality and higher end, used as dormitories or residences





# Picture display









## Differences









The top and bottom purlins are enhanced

improve bearing capacity, resulting in greater stability of the ground































VS







# Type 3-- Z type folding flat pack container house

# Advantages

- 1. The t