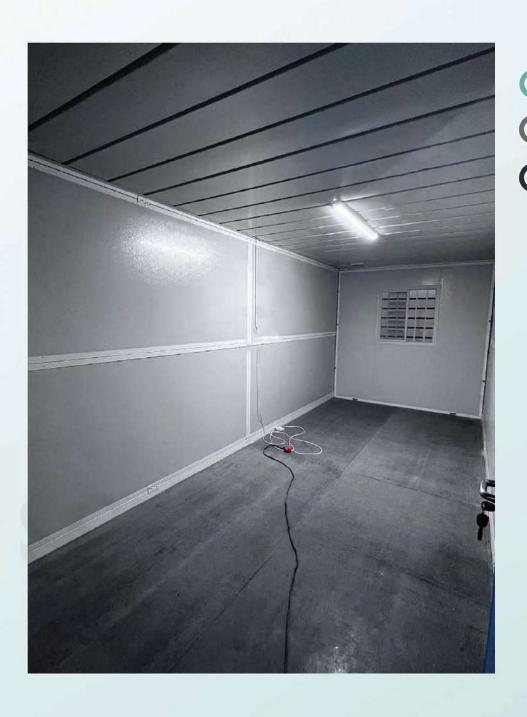

ed by everyone;
- 2. Can fold, one 40HQ can fit 12units, save labor and shipping cost;
- 3. Easy to install, move and store;
- 4. Generally used for construction sites, workers' residences, dormitories or temporary residences



#### H

# Picture display









#### Type 2--Upgraded folding container house

# Advantages

- 1. The price is a little more expensive than normal folding houses, but the technology is upgraded;
- 2. Stronger bearing capacity, more beautiful appearance, thicker and stronger, better sealing increase the number of cycles;
- 3. Can fold, one 40HQ can fit 12units, save labor and shipping cost;
- 3. Easy to install ,move and store;
- 4. Generally suitable for people who want higher quality and higher end, used as dormitories or residences





# Picture display









## Differences









The top and bottom purlins are enhanced

improve bearing capacity, resulting in greater stability of the ground































VS







# Type 3-- Z type folding flat pack container house

# Advantages

- 1. The top is folded, the appearance is more beautiful and the sealing is better;
- 2. Special waterproofing process;
- 3. The top and bottom main beams, secondary beams and hanging heads are strengthened to make them more solid and durable;
- 4. The floor is made of calcium silicate board, which is fireproof and moisture-proof and has good durability;
- 5. Doors and windows are high-end burglarproof;
- 4. Generally used for residence, project or office.









0



# Shipping