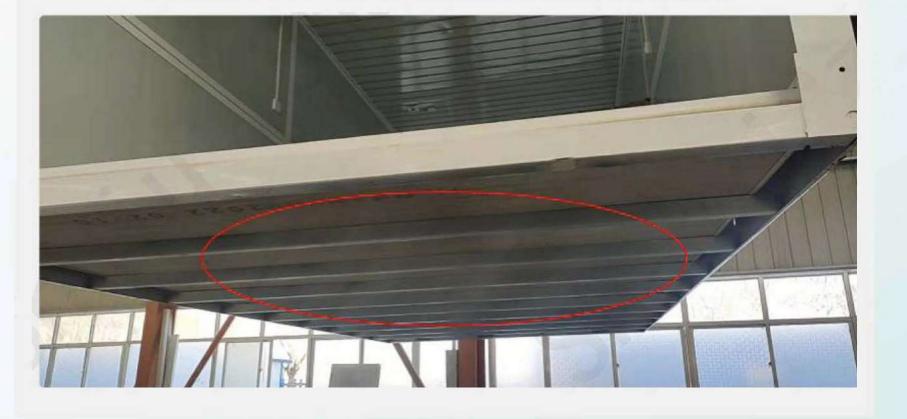

## Differences

The top and bottom purlins are enhanced

improve bearing capacity, resulting in greater stability of the ground

VS