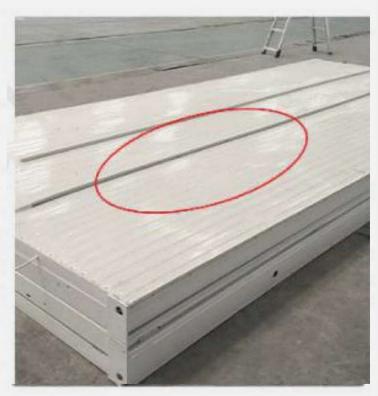

tion sites, workers' residences, dormitories or temporary residences



#### H

# Picture display









#### Type 2--Upgraded folding container house

# Advantages

- 1. The price is a little more expensive than normal folding houses, but the technology is upgraded;
- 2. Stronger bearing capacity, more beautiful appearance, thicker and stronger, better sealing increase the number of cycles;
- 3. Can fold, one 40HQ can fit 12units, save labor and shipping cost;
- 3. Easy to install ,move and store;
- 4. Generally suitable for people who want higher quality and higher end, used as dormitories or residences





# Picture display









## Differences









The top and bottom purlins are enhanced

improve bearing capacity, resulting in greater stability of the ground































VS







# Type 3-- Z type folding flat pack container house

# Advantages

- 1. The top is folded, the appearance is more beautiful and the sealing is better;
- 2. Special waterproofing process;
- 3. The top and bottom main beams, secondary beams and hanging heads are strengthened to make them more solid and durable;
- 4. The floor is made of calcium silicate board, which is fireproof and moisture-proof and has good durability;
- 5. Doors and windows are high-end burglarproof;
- 4. Generally used for residence, project or office.









0



# Shipping