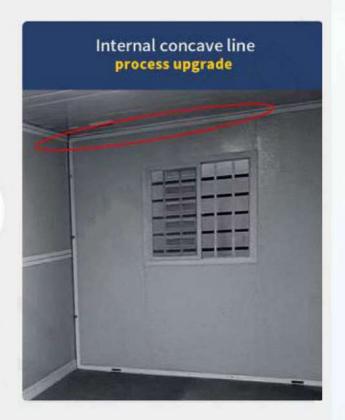

## Differences

The top and bottom purlins are enhanced

improve bearing capacity, resulting in greater stability of the ground

VS