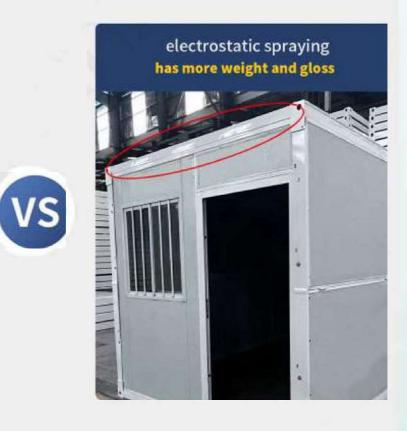

# Advantages

- 1. The price is a little more expensive than normal folding houses, but the technology is upgraded;
- 2. Stronger bearing capacity, more beautiful appearance, thicker and stronger, better sealing increase the number of cycles;
- 3. Can fold, one 40HQ can fit 12units, save labor and shipping cost;
- 3. Easy to install ,move and store;
- 4. Generally suitable for people who want higher quality and higher end, used as dormitories or residences

## Differences

The top and bottom purlins are enhanced

improve bearing capacity, resulting in greater stability of the ground

VS