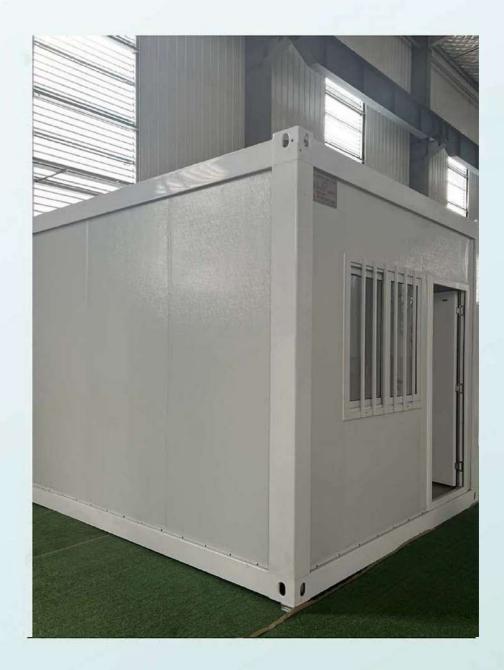

### Container House Catalog





### Flat Pack Container House

#### Z Type Folding Flat Pack Container House





Difference

## **Type 1-- Flat Pack Container House**

1. Safe and reliable structure, good sealing, beautiful and neat;

2. Special waterproofing process;

3. Rock wool board as wall board has stable quality and good thermal insulation performance;

4. Stainless steel doors and Windows;

5. The buckle plate connecting the container makes it more secure and stable.





## **Picture Display**







## Type 2 -- Z Type Folding Flat Pack Container House

1. The top is folded, the appearance is more beautiful and the sealing is better;

2. Special waterproofing process;

3. The upper and lower main beams, secondary beams and hanging heads are reinforced to make them more solid and durable;

4. The floor is made of calcium silicate board, which is fireproof and moisture-proof and has good durability;

5. The doors and windows are of high quality burglarproof;

6. Generally used for residence, project or office.











#### Need to install

## 4-

Install the bottom



Install the top



Install the corner column



Install the wall pane

VS

### Difference



#### Foldable (Save labor cost)



## Shipping

#### One 40HC → 8 Units





# PRODUCT











## **Big Projects**