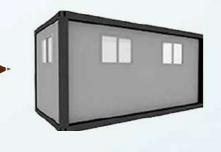

### Flat Pack Container House

## **Type 1-- Flat Pack Container House**

1. Safe and reliable structure, good sealing, beautiful and neat;

2. Special waterproofing process;

3. Rock wool board as wall board has stable quality and good thermal insulation performance;

4. Stainless steel doors and Windows;

5. The buckle plate connecting the container makes it more secure and stable.