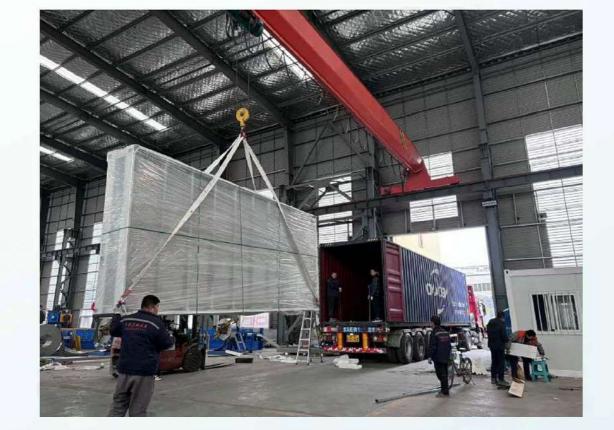

ecure and stable.





## **Picture Display**







## Type 2 -- Z Type Folding Flat Pack Container House

1. The top is folded, the appearance is more beautiful and the sealing is better;

2. Special waterproofing process;

3. The upper and lower main beams, secondary beams and hanging heads are reinforced to make them more solid and durable;

4. The floor is made of calcium silicate board, which is fireproof and moisture-proof and has good durability;

5. The doors and windows are of high quality burglarproof;

6. Generally used for residence, project or office.











#### Need to install

## 4-

Install the bottom



Install the top



Install the corner column



Install the wall pane

VS

### Difference



#### Foldable (Save labor cost)



## Shipping

#### One 40HC → 8 Units





# PRODUCT











## **Big Projects**