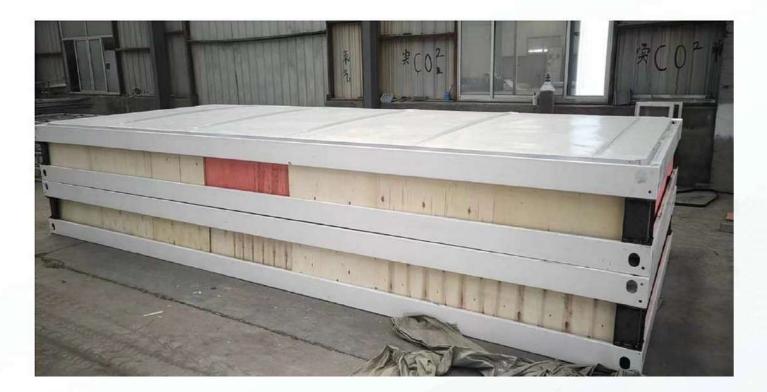

ial waterproofing process;

3. Rock wool board as wall board has stable quality and good thermal insulation performance;

4. Stainless steel doors and Windows;

5. The buckle plate connecting the container makes it more secure and stable.





## **Picture Display**







## Type 2 -- Z Type Folding Flat Pack Container House

1. The top is folded, the appearance is more beautiful and the sealing is better;

2. Special waterproofing process;

3. The upper and lower main beams, secondary beams and hanging heads are reinforced to make them more solid and durable;

4. The floor is made of calcium silicate board, which is fireproof and moisture-proof and has good durability;

5. The doors and windows are of high quality burglarproof;

6. Generally used for residence, project or office.











#### Need to install

## 4-

Install the bottom



Install the top



Install the corner column



Install the wall pane

VS

### Difference



#### Foldable (Save labor cost)



## Shipping

#### One 40HC → 8 Units





# PRODUCT











## **Big Projects**