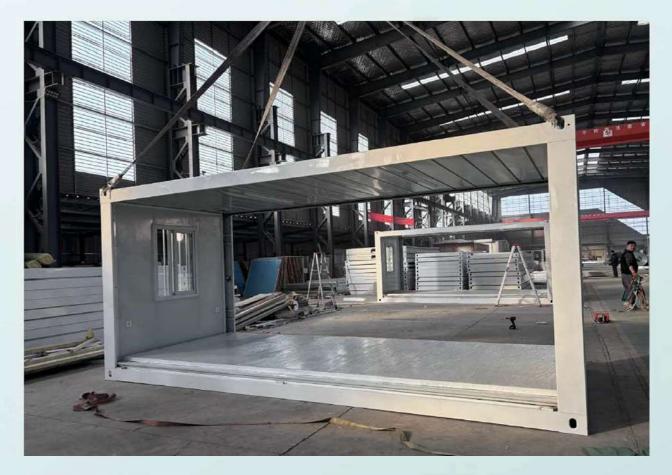

## Type 2 -- Z Type Folding Flat Pack Container House

1. The top is folded, the appearance is more beautiful and the sealing is better;

2. Special waterproofing process;

3. The upper and lower main beams, secondary beams and hanging heads are reinforced to make them more solid and durable;

4. The floor is made of calcium silicate board, which is fireproof and moisture-proof and has good durability;

5. The doors and windows are of high quality burglarproof;

6. Generally used for residence, project or office.