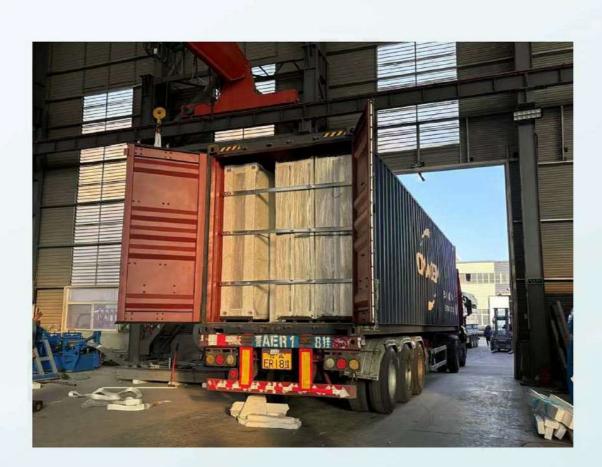

ure and stable.





## **Picture Display**







## Type 2 -- Z Type Folding Flat Pack Container House

1. The top is folded, the appearance is more beautiful and the sealing is better;

2. Special waterproofing process;

3. The upper and lower main beams, secondary beams and hanging heads are reinforced to make them more solid and durable;

4. The floor is made of calcium silicate board, which is fireproof and moisture-proof and has good durability;

5. The doors and windows are of high quality burglarproof;

6. Generally used for residence, project or office.











#### Need to install

## 4-

Install the bottom



Install the top



Install the corner column



Install the wall pane

VS

### Difference



#### Foldable (Save labor cost)



## Shipping

#### One 40HC → 8 Units





# PRODUCT











## **Big Projects**