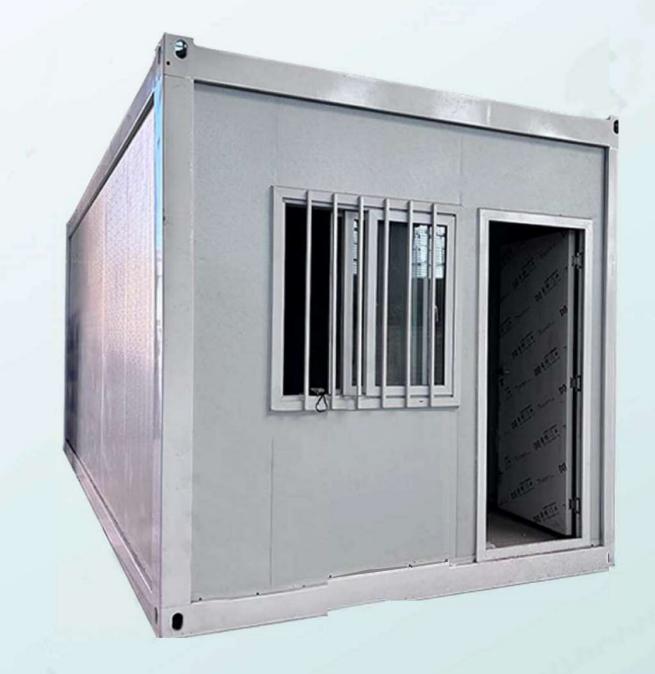

### Container House Catalog





### Flat Pack Container House

#### Z Type Folding Flat Pack Container House





Difference

## **Type 1-- Flat Pack Container House**

1. Safe and reliable structure, good sealing, beautiful and neat;

2. Special waterproofing process;

3. Rock wool board as wall board has stable quality and good thermal insulation performance;

4. Stainless steel doors and Windows;

5. The buckle plate connecting the container makes it more secure and stable.





## **Picture Display**







## Type 2 -- Z Type Folding Flat Pack Container House

1. The top is folded, the appearance is more beautiful and the sealing is better;

2. Special waterproofing process;

3. The upper and lower main beams, secondary beams and hanging heads are reinforced to make them more solid and durable;

4. The floor is made of calcium silicate board, which is fireproof and moisture-proof and has good durability;

5. The doors and windows are of high quality burglarproof;

6. Generally used for residence, project or office.











#### Need to install

## 4-

Install the bottom



Install the top



Install the corner column



Install the wall pane

VS

### Difference



#### Foldable (Save labor cost)



## Shipping

#### One 40HC → 8 Units





# PRODUCT