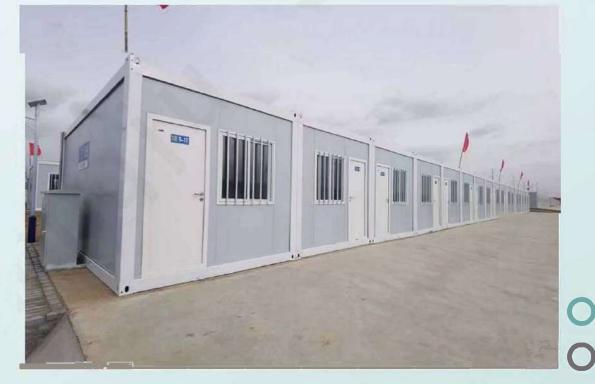

## Type 2 -- Z Type Folding Flat Pack Container House

1. The top is folded, the appearance is more beautiful and the sealing is better;

2. Special waterproofing process;

3. The upper and lower main beams, secondary beams and hanging heads are reinforced to make them more solid and durable;

4. The floor is made of calcium silicate board, which is fireproof and moisture-proof and has good durability;

5. The doors and windows are of high quality burglarproof;

6. Generally used for residence, project or office.











#### Need to install

## 4-

Install the bottom



Install the top



Install the corner column



Install the wall pane

VS

### Difference



#### Foldable (Save labor cost)



## Shipping

#### One 40HC → 8 Units





# PRODUCT











## **Big Projects**