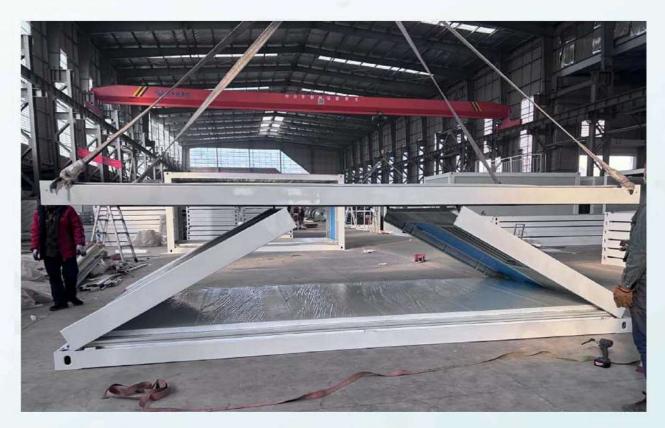

## Type 2 -- Z Type Folding Flat Pack Container House

1. The top is folded, the appearance is more beautiful and the sealing is better;

2. Special waterproofing process;

3. The upper and lower main beams, secondary beams and hanging heads are reinforced to make them more solid and durable;

4. The floor is made of calcium silicate board, which is fireproof and moisture-proof and has good durability;

5. The doors and windows are of high quality burglarproof;

6. Generally used for residence, project or office.