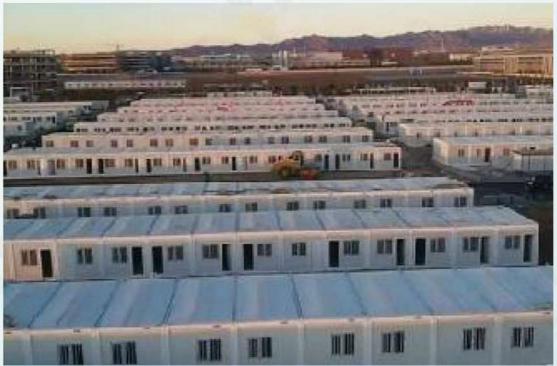

## **Picture Display**







## Type 2 -- Z Type Folding Flat Pack Container House

1. The top is folded, the appearance is more beautiful and the sealing is better;

2. Special waterproofing process;

3. The upper and lower main beams, secondary beams and hanging heads are reinforced to make them more solid and durable;

4. The floor is made of calcium silicate board, which is fireproof and moisture-proof and has good durability;

5. The doors and windows are of high quality burglarproof;

6. Generally used for residence, project or office.











#### Need to install

## 4-

Install the bottom



Install the top



Install the corner column



Install the wall pane

VS

### Difference



#### Foldable (Save labor cost)



## Shipping

#### One 40HC → 8 Units





# PRODUCT











## **Big Projects**