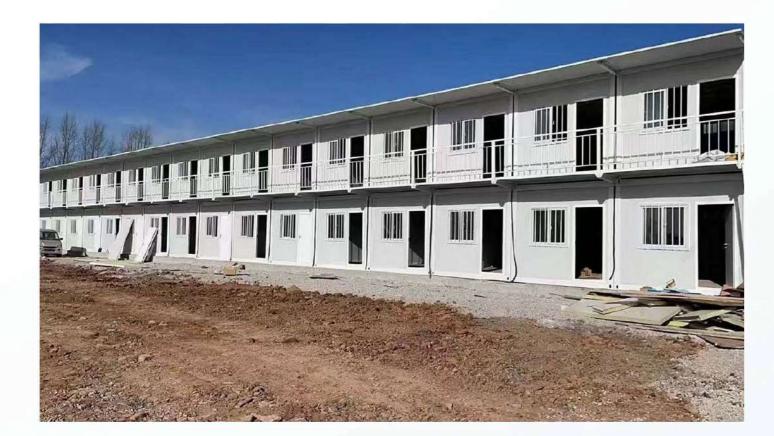

## **Picture Display**







## Type 2 -- Z Type Folding Flat Pack Container House

1. The top is folded, the appearance is more beautiful and the sealing is better;

2. Special waterproofing process;

3. The upper and lower main beams, secondary beams and hanging heads are reinforced to make them more solid and durable;

4. The floor is made of calcium silicate board, which is fireproof and moisture-proof and has good durability;

5. The doors and windows are of high quality burglarproof;

6. Generally used for residence, project or office.











#### Need to install

## 4-

Install the bottom



Install the top



Install the corner column



Install the wall pane

VS

### Difference



#### Foldable (Save labor cost)



## Shipping

#### One 40HC → 8 Units





# PRODUCT











## **Big Projects**