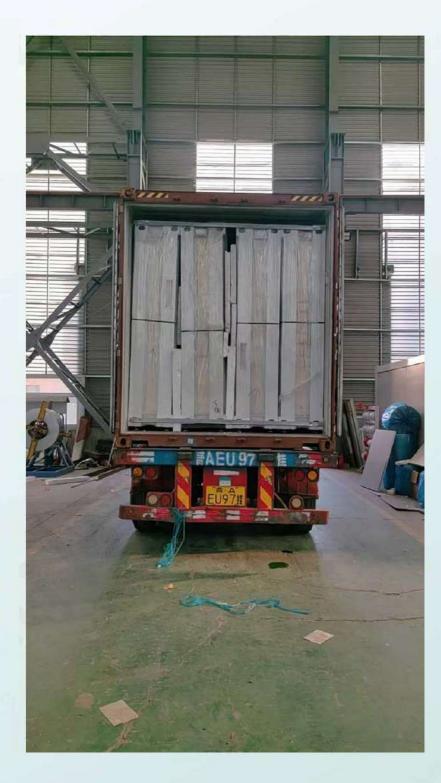

e.





## **Picture Display**







## Type 2 -- Z Type Folding Flat Pack Container House

1. The top is folded, the appearance is more beautiful and the sealing is better;

2. Special waterproofing process;

3. The upper and lower main beams, secondary beams and hanging heads are reinforced to make them more solid and durable;

4. The floor is made of calcium silicate board, which is fireproof and moisture-proof and has good durability;

5. The doors and windows are of high quality burglarproof;

6. Generally used for residence, project or office.











#### Need to install

## 4-

Install the bottom



Install the top



Install the corner column



Install the wall pane

VS

### Difference



#### Foldable (Save labor cost)



## Shipping

#### One 40HC → 8 Units





# PRODUCT











## **Big Projects**