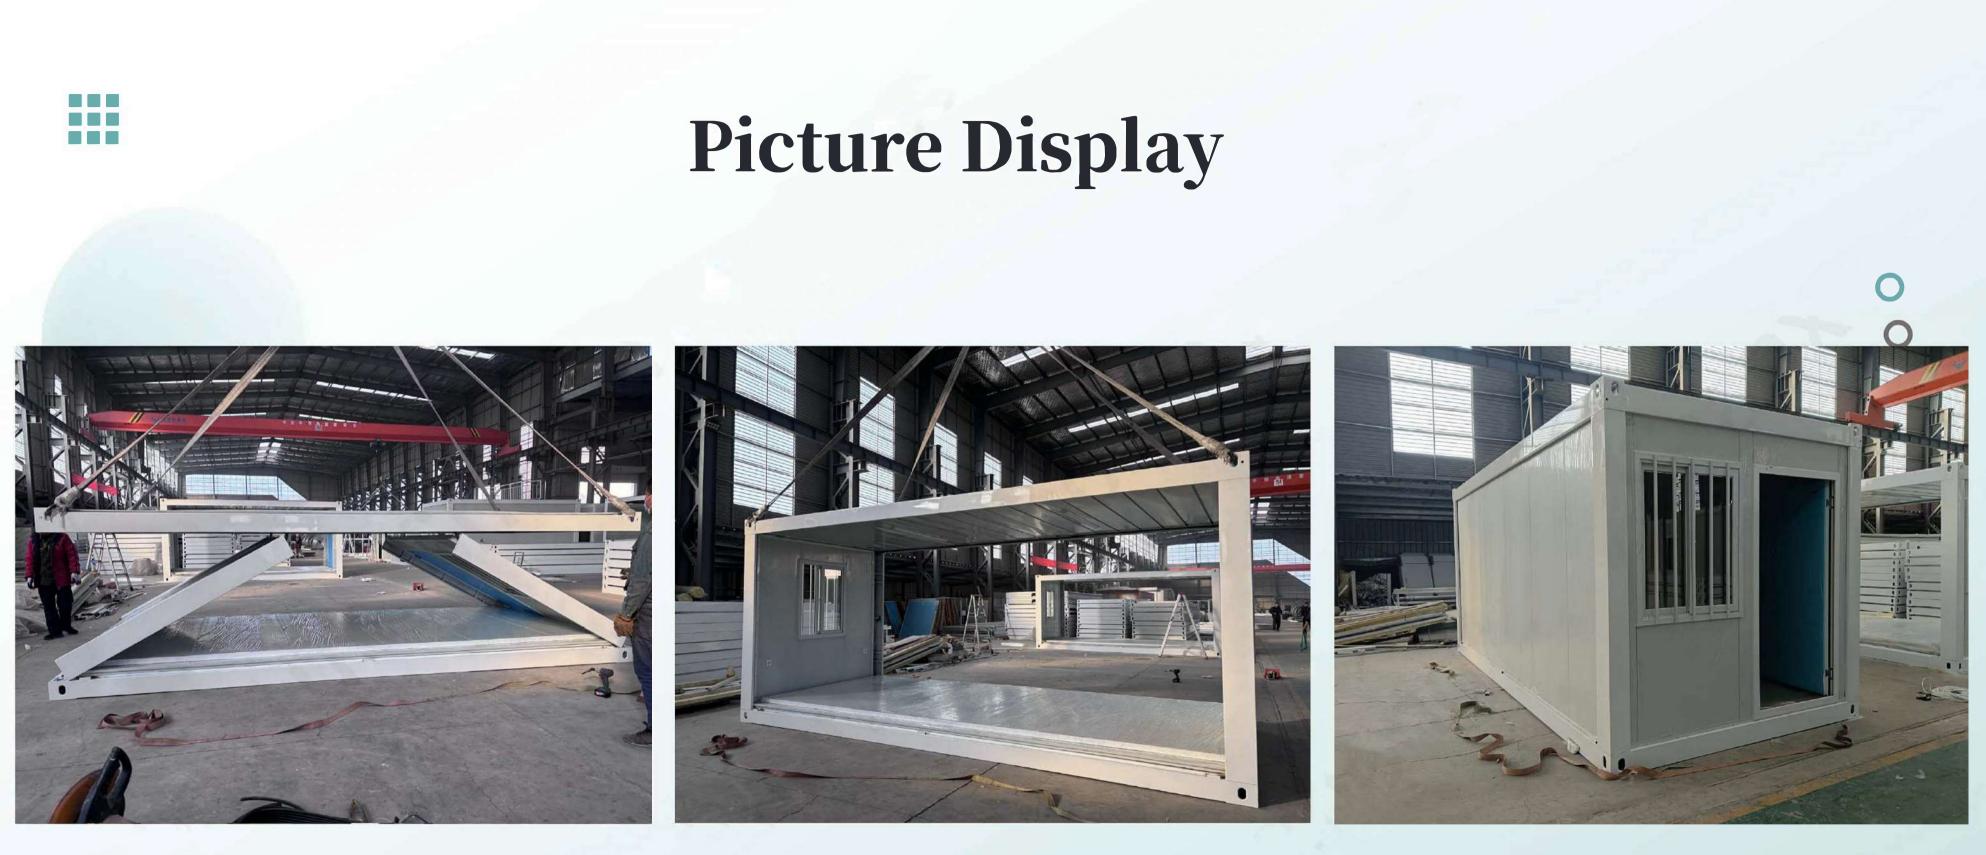

ecial waterproofing process;

3. Rock wool board as wall board has stable quality and good thermal insulation performance;

4. Stainless steel doors and Windows;

5. The buckle plate connecting the container makes it more secure and stable.





## **Picture Display**







## Type 2 -- Z Type Folding Flat Pack Container House

1. The top is folded, the appearance is more beautiful and the sealing is better;

2. Special waterproofing process;

3. The upper and lower main beams, secondary beams and hanging heads are reinforced to make them more solid and durable;

4. The floor is made of calcium silicate board, which is fireproof and moisture-proof and has good durability;

5. The doors and windows are of high quality burglarproof;

6. Generally used for residence, project or office.











#### Need to install

## 4-

Install the bottom



Install the top



Install the corner column



Install the wall pane

VS

### Difference



#### Foldable (Save labor cost)



## Shipping

#### One 40HC → 8 Units





# PRODUCT











## **Big Projects**