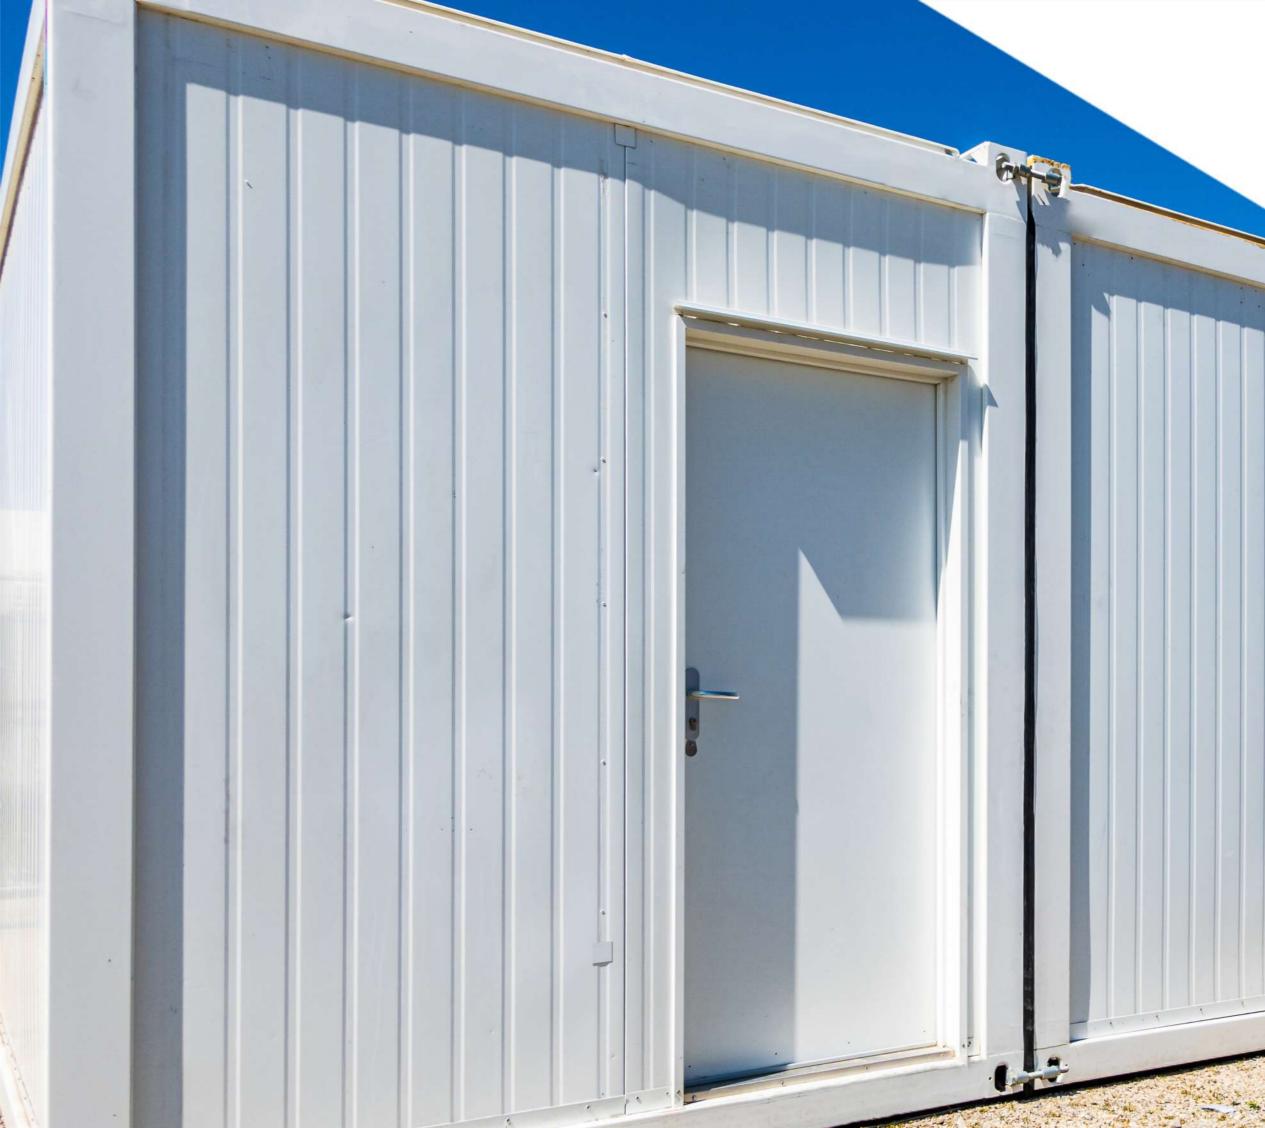

## **Type 1-- Flat Pack Container House**

1. Safe and reliable structure, good sealing, beautiful and neat;

2. Special waterproofing process;

3. Rock wool board as wall board has stable quality and good thermal insulation performance;

4. Stainless steel doors and Windows;

5. The buckle plate connecting the container makes it more secure and stable.