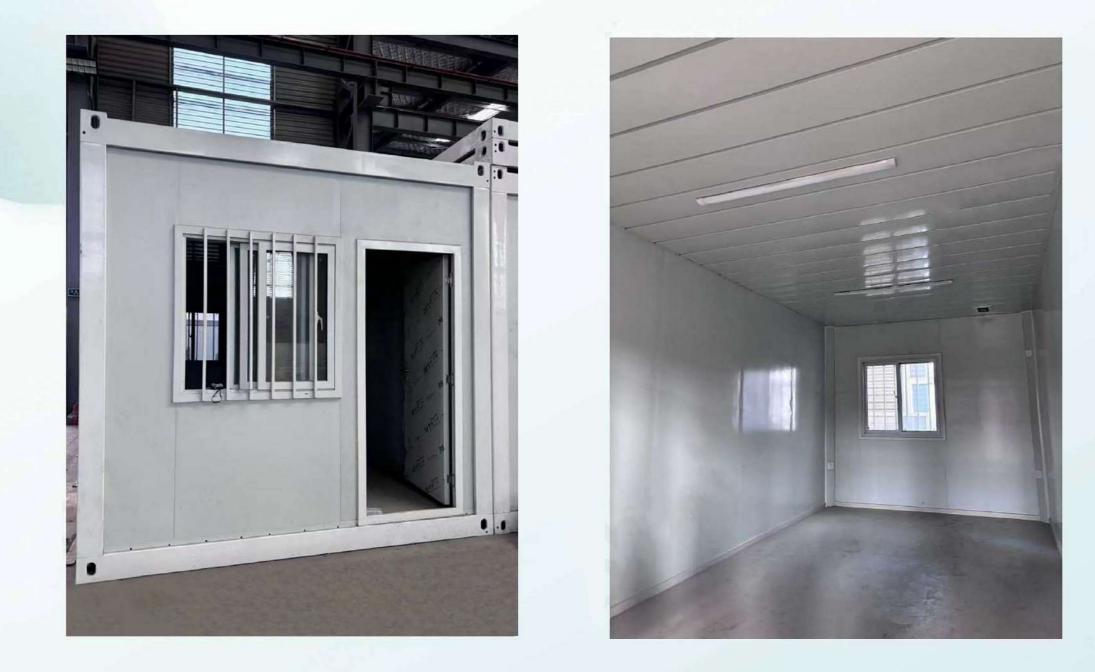

### Container House Catalog





### Flat Pack Container House

#### Z Type Folding Flat Pack Container House





Difference

## **Type 1-- Flat Pack Container House**

1. Safe and reliable structure, good sealing, beautiful and neat;

2. Special waterproofing process;

3. Rock wool board as wall board has stable quality and good thermal insulation performance;

4. Stainless steel doors and Windows;

5. The buckle plate connecting the container makes it more secure and stable.





## **Picture Display**







## Type 2 -- Z Type Folding Flat Pack Container House

1. The top is folded, the appearance is more beautiful and the sealing is better;

2. Special waterproofing process;

3. The upper and lower main beams, secondary beams and hanging heads are reinforced to make them more solid and durable;

4. The floor is made of calcium silicate board, which is fireproof and moisture-proof and has good durability;

5. The doors and windows are of high quality burglarproof;

6. Generally used for residence, project or office.











#### Need to install

## 4-

Install the bottom



Install the top



Install the corner column



Install the wall pane

VS

### Difference



#### Foldable (Save labor cost)



## Shipping

#### One 40HC → 8 Units





# PRODUCT











## **Big Projects**