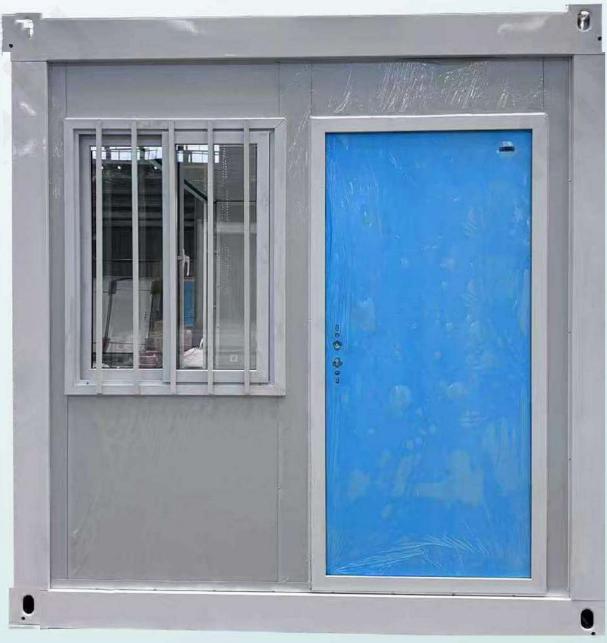

## **Type 1-- Flat Pack Container House**

1. Safe and reliable structure, good sealing, beautiful and neat;

2. Special waterproofing process;

3. Rock wool board as wall board has stable quality and good thermal insulation performance;

4. Stainless steel doors and Windows;

5. The buckle plate connecting the container makes it more secure and stable.