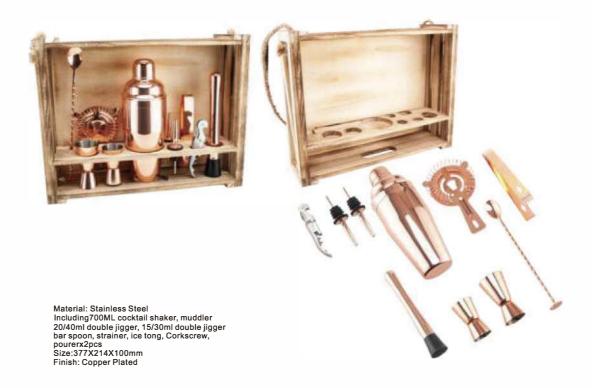

Material: Stainless Steel Including 600ML cocktail shaker, bar spoon 15/30ml double jigger, strainer,muddler Finish: Silver Color

Material: Stainless Steel Including 700ML boston shaker, muddler 25/50ml double jigger, bar spoon, strainer, Mesh strainer, ice tong, Corkscrew,pourerx3pcs Size:280X250X100mm Finish: Silver Color