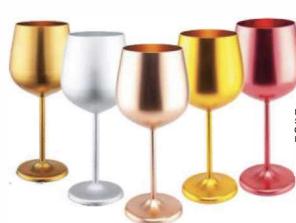

### Martini Cup

[C] Material:Stainless Steel D:120mm H:170mm

Double Jigger [D] Material:Stainless Steel Capacity:20ML/40ML

[E] Material:Stainless Steel Capacity:15ML/30ML