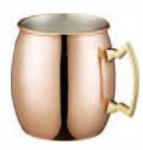

# Ruby Copper Barware Set

Shaker
[A] Material:Stainless Steel
Capacity:500ml

[B] Material: Stainless Steel Capacity: 500 ml Moscow Mule Mug [C] Material:Stainless Steel Capacity:20OZ

[D] Material:Stainless Steel Capacity:2oz

[E] Material:Stainless Steel Capacity:16oz Stemless Wine Cup

[F] Material:Stainless Steel Capacity:18OZ

Shaker [A] Material:Stainless Steel Capacity:500ml

[B] Material:Stainless Steel Capacity:500ml

[C] Material:Stainless Steel Capacity:750ml