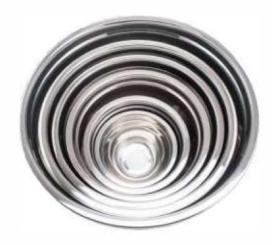

Mixing Bowl Material:Stainless Steel Finish:Copper plated Size available : D18/D20/D22/D24/D26/D28/D30cm

Material: Wood & PP Size:495x160x90mm Finish: Wooden Color

Material: Wood & Stainless Steel Size:495x160x90mm Finish: Wooden Color