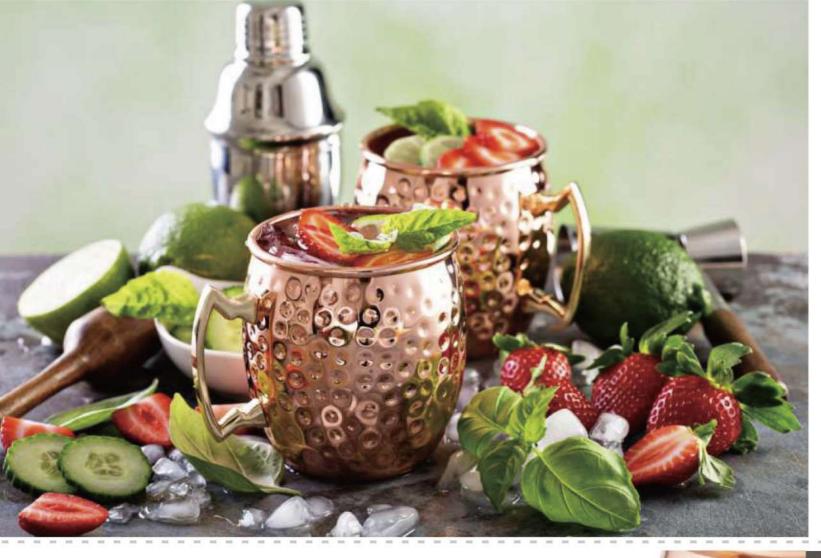

Moscow Mule Mug

[F] Material:Stainless Steel Capacity:20OZ

[G] Material:Stainless Steel Capacity:20oz

Double Jigger

[H] Material:Stainless Steel Capacity:20ML/40ML

**Bar Spoon** 

[I] Material:Stainless Steel Length:20cm

### Moscow Mule Mug

[F] Material: Stainless Steel Capacity:20OZ

[G] Material:Stainless Steel Capacity:2oz

[H] Material:Stainless Steel Capacity:16oz

[I] Material:Stainless Steel Capacity:16oz