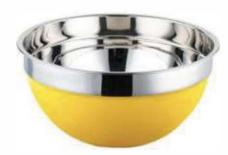

Mixing Bowl Material:Stainless Steel Finish:Copper plated Size available : D18/D20/D22/D24/D26/D28/D30cm

Material: Wood & PP Size:495x160x90mm Finish: Wooden Color

Material: Wood & Stainless Steel Size:495x160x90mm Finish: Wooden Color