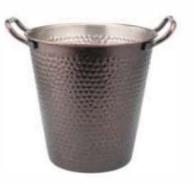

Muddler [J]

Ice Tong [K]

Material: Stainless Steel Size: L240mm x W190mm x H192mm Capacity: 3.5L Finish: Antique Copper

Material: Stainless Steel Size: L240mm x W190mm x H192mm Capacity: 3.5L Finish: Antique Black

Material: Stainless Steel Size: L240mm x W190mm x H192mm Capacity: 3.5L Finish: Copper

Material: Stainless Steel Size: L240mm x W190mm x H192mm Capacity: 3.5L Finish: Hammer, Rainbow

Material: Stainless Steel Size: L240mm x W190mm x H192mm Capacity: 3.5L Finish: Rainbow