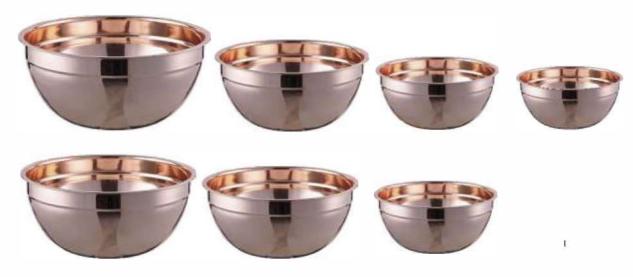

Mixing Bowl Material:Stainless Steel Finish:Copper plated Size available : D18/D20/D22/D24/D26/D28/D30cm

Material: Wood & PP Size:495x160x90mm Finish: Wooden Color

Material: Wood & Stainless Steel Size:495x160x90mm Finish: Wooden Color