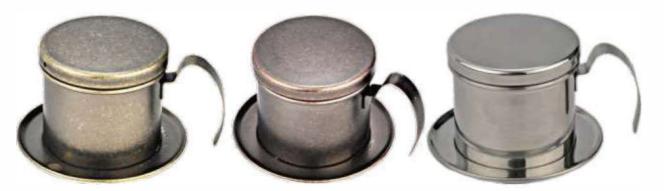

Material:Stainless Steel Size:D76XH215mm Capacity:22oz Finish:Copper Plated

Material:Stainless Steel Size:D76XH215mm Capacity:22oz Finish:Navy Blue Painting

Material:Stainless Steel Size:D120mmxH170mm Capacity:8oz Finish:Copper plated

Material: Stainless Steel Size:D103XH140mm Capacity:10oz Finish: Black Nickel Plated

Material: Stainless Steel Size:D103XH140mm Capacity:10oz Finish:Antique Copper with acid etching Support customized design

Material: Stainless Steel Size:D103XH140mm Capacity: 10ōz Finish: Shiny with acid etching Support customized design

Material:Stainless Steel Size:D120mmxH170mm Capacity:8oz Finish:Copper plated with acid etching

Material: Stainless Steel Size:D120XH170mm Capacity:8oz Finish: Brush Gold Plated

Material: Stainless Steel Finish: Antique Copper Plated

Material: Stainless Steel Size:D120XH170mm Capacity:8oz Finish: Ruby Copper Plated

Material: Stainless Steel Size:D120XH170mm Capacity:8oz Finish: Antique Nickel Plated

Material: Stainless Steel Size:D45XH265mm Capacity:250ml Finish: Mirror / Brush

Material: Stainless Steel Size:D48XH270mm Capacity:200mi Finish: Gold Plated