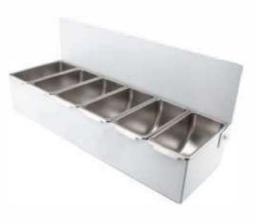

Mixing Bowl Material:Stainless Steel Finish:Copper plated Size available : D18/D20/D22/D24/D26/D28/D30cm

Material: Wood & PP Size:495x160x90mm Finish: Wooden Color

Material: Wood & Stainless Steel Size:495x160x90mm Finish: Wooden Color