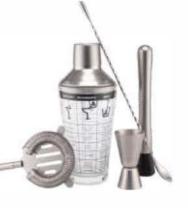

### Shaker

[A] Material:Stainless Steel Capacity:500ml

[B] Material:Stainless Steel Capacity:500ml

### Martini Cup

[C] Material:Stainless Steel D:120mm H:170mm

Double Jigger [D] Material:Stainless Steel Capacity:20ML/40ML

[E] Material:Stainless Steel Capacity:15ML/30ML

### Moscow Mule Mug

[F] Material: Stainless Steel Capacity:20OZ

[G] Material:Stainless Steel Capacity:2oz

[H] Material:Stainless Steel Capacity:16oz

[I] Material:Stainless Steel Capacity:16oz

### Muddler [J]

Ice Tong [K]

Strainer [L]