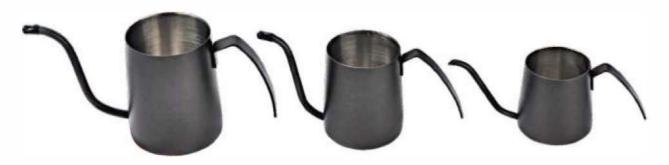

eel Capacity: 650ml Finish:Rainbow Color



Material: Stainless Steel Capacity: 650ml Finish: Copper Plated

Material: Stainless Steel Capacity: 360ml Finish: Antique Copper Plating



Material: Stainless Steel Capacity: 650ml Finish: Silver Color



Material: Stainless Steel Size:D61mmXH71mm Capacity: 250ml Finish: Copper Plated





Material: Stainless Steel Capacity: 600ml Finish: Silver Color



Material: Stainless Steel Finish:Copper Plated



Material: Stainless Steel Size:D70mmXH100mm Capacity: 300ml Finish: Silver Color



Material: Stainless Steel Size:D70mmXH125mm Capacity:450ml Finish: Silver Color



Material: Stainless Steel Size:D70mmXH125mm Capacity:450ml Finish: Silver Color



Material: Stainless Steel
Including milk jug, cholocate shaker
thermometer
Finish: Silver Color



Material: Stainless Steel Capacity: 600ml Finish: Black Painted

Material: Stainless Steel Capacity: 360ml Finish: Black Painted

Material: Stainless Steel Capacity:240ml Finish: Black Painted











Material:Stainless Steel Finish: Blue Painted

rea a constitui a constita a constita a constita a constitua a constitua a constitua a constitua a constitua a



Material:Stainless Steel Finish: Silver Color



Material:Stainless Steel Finish: Black Painted



Material:Stainless Steel Finish: Silver Color



Material:Stainless Steel Finish: Black Painted



Material:Stainless Steel Size: 100X125X80mm Finish: Silver Color







Material:Stainless Steel Size:D75XH95mm Capacity:300ml Finish: Silver Color



Material:Stainless Steel Size:D85X H85mm Capacity:300ml Finish: Silver Color



Mate