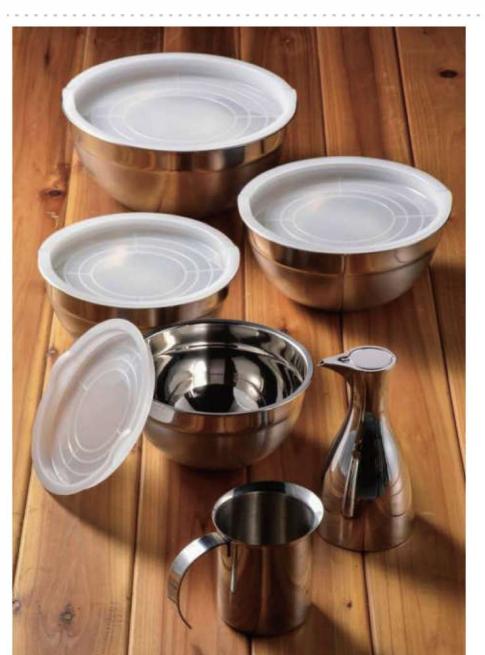

## **Double Wall Mixing Bowl**

Material:Stainless Steel Size:D160mm x H75mm D200mm x H90mm D240mm x H 110mm Finish:Satin finish

## **Double Wall Mixing Bowl**

Material:Stainless Steel Size:D140mm x H60mm D187mm x H90mm D220mm x H 110mm Finish:Satin finish

Material: Stainless Steel
Capacity and Size:
0.75QT -- D145mm x H69mm
1.5QT -- D181mm x H91mm
3QT -- D237mm x H119mm
5QT -- D280mm x H128mm
8QT -- D323mmx142mm
12QT -- D383mmxH167mm
Finish: Mirror / Brush