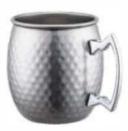

### Moscow Mule Mug

[F] Material: Stainless Steel Capacity:20OZ

[G] Material:Stainless Steel Capacity:2oz

[H] Material:Stainless Steel Capacity:16oz

[I] Material:Stainless Steel Capacity:16oz

Material:Stainless Steel Size:D85mmxH100mm Capacity:20oz Finish: Hammer, Copper Plated

Material:Stainless Steel Size:D85mmxH100mm Capacity:20oz Finish:Hammer,Gold Plated

Material:Stainless Steel Size:D85mmxH100mm Capacity:20oz Finish:Hammer,Black Nickel Plating