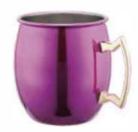

# Ruby Copper Barware Set

Shaker
[A] Material:Stainless Steel
Capacity:500ml

[B] Material: Stainless Steel Capacity: 500 ml Moscow Mule Mug [C] Material:Stainless Steel Capacity:20OZ

[D] Material:Stainless Steel Capacity:2oz

[E] Material:Stainless Steel Capacity:16oz Stemless Wine Cup

[F] Material:Stainless Steel Capacity:18OZ

Shaker [A] Material:Stainless Steel Capacity:500ml

[B] Material:Stainless Steel Capacity:500ml

[C] Material:Stainless Steel Capacity:750ml