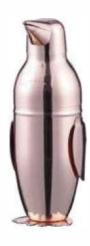

# Ruby Copper Barware Set

Shaker
[A] Material:Stainless Steel
Capacity:500ml

[B] Material: Stainless Steel Capacity: 500 ml Moscow Mule Mug [C] Material:Stainless Steel Capacity:20OZ

[D] Material:Stainless Steel Capacity:2oz