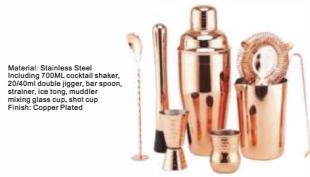

[A] Material:Stainless Steel Capacity:700ml

[B] Material: Stainless Steel Capacity:500ml

Hip Flask
[C] Material:Stainless Steel Capacity:60Z

[D] Material:Stainless Steel Capacity:6oz

[E] Material: Stainless Steel Capacity:1oz

Moscow Mule Mug

[F] Material:Stainless Steel Capacity:20OZ

[G] Material:Stainless Steel Capacity:20oz

Double Jigger

[H] Material:Stainless Steel Capacity:20ML/40ML

**Bar Spoon** 

[I] Material:Stainless Steel Length:20cm

### **Black Nickel**