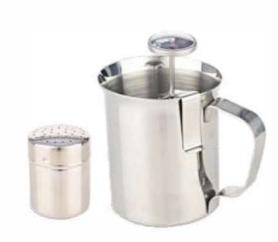

Material: Stainless Steel Capacity: 600ml Finish: Silver Color

Material: Stainless Steel Finish:Copper Plated

Material: Stainless Steel Size:D70mmXH100mm Capacity: 300ml Finish: Silver Color

Material: Stainless Steel Size:D70mmXH125mm Capacity:450ml Finish: Silver Color

Material: Stainless Steel Size:D70mmXH125mm Capacity:450ml Finish: Silver Color

Material: Stainless Steel
Including milk jug, cholocate shaker
thermometer
Finish: Silver Color

Material: Stainless Steel Capacity: 600ml Finish: Black Painted