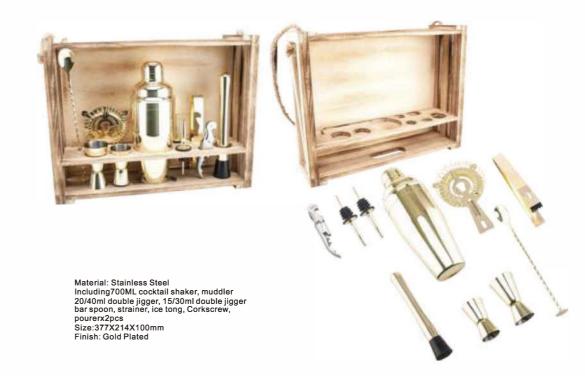

Material: Stainless Steel Including 600ML cocktail shaker, bar spoon 15/30ml double jigger, strainer,muddler Finish: Silver Color

Material: Stainless Steel Including 700ML boston shaker, muddler 25/50ml double jigger, bar spoon, strainer, Mesh strainer, ice tong, Corkscrew,pourerx3pcs Size:280X250X100mm Finish: Silver Color