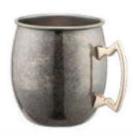

Size:D85mmxH100mm Capacity:20oz Finish:Blue Power Coated





Material:Stainless steel Size:D85mmxH100mm Capacity:20oz Finish:Navy glimmer coating



Material:Stainless steel Size:D85mmxH100mm Capacity:20oz Finish:Black glimmer coating



Material:Stainless steel Size:D85mmxH100mm Capacity:20oz Finish:Brown Glimmer Coating



Material:Stainless steel Size:D85mmxH100mm Capacity:20oz Finish:Blue Glimmer Coating



Material:Stainless Steel Size:D85mmxH100mm Capacity:20oz Finish:Copper Plated with pineapple hammered



Material:Stainless Steel Size:D85mmxH100mm Capacity:20oz Finish:Gold Plated with pineapple hammered



Material:Stainless Steel Size:D85mmxH100mm Capacity:20oz Finish:Antique Black Plated



Material:Stainless Steel Size:D85mmxH100mm Capacity:20oz Finish:Antique Silver Plated



Material:Stainless Steel Size:D85mmxH100mm Capacity:20oz Finish:Antique Bronze Plated



Material:Stainless Steel Size:D105mmxH120mm Capacity:32oz Finish:Copper Plated



Material:Stainless Steel Size:D105mmxH120mm Capacity:32oz Finish:Antique Copper Plated



Material: Stainless Steel Size: D85mmxH100mm Capacity: 20oz Finish: Antique Black Plated



Material:Stainless Steel Size:D85mmxH100mm Capacity:20oz Finish:Antique Silver Plated



Material:Stainless Steel Size:D85mmxH100mm Capacity:20oz Finish:Antique Brass Plated





Material:Stainless Steel Size:D85mmxH100mm Capacity:20oz Finish:Copper Plated with acid etching



Material:Stainless Steel Size:D85mmxH100mm Capacity:20oz Finish:Ruby Copper Plated with acid etching



Material:Stainless steel Size:D85mmxH100mm Capacity:20oz Finish