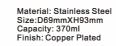

Material:Stainless Steel Capacity: 600ml Finish: Silver Color

Material:Stainless Steel Capacity: 600ml Finish: Copper Plated

Material: Stainless Steel Size:D69mmXH93mm Capacity: 370ml Finish: Orange Painted

Material: Stainless Steel Size:D69mmXH93mm Capacity: 370ml Finish: Black Painted

Material: Stainless Steel Capacity: 650ml Finish:Rainbow Color

Material: Stainless Steel Capacity: 650ml Finish: Copper Plated