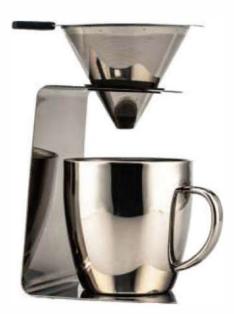

[A] Material:Stainless Steel Capacity:700ml

[B] Material: Stainless Steel Capacity:500ml

Hip Flask
[C] Material:Stainless Steel Capacity:60Z

[D] Material:Stainless Steel Capacity:6oz

[E] Material: Stainless Steel Capacity:1oz