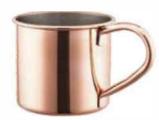

Material:Stainless Steel Size:D85mmxH100mm Capacity:20oz Finish:Copper Plated

Material:Stainless Steel Size:D75mmxH92mm Capacity:16oz Finish:Copper Plated

Material:Stainless Steel Size:D70mmxH85mm Capacity:14oz Finish:Copper Plated