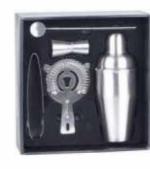

[A] Material:Stainless Steel Capacity:700ml

[B] Material: Stainless Steel Capacity:500ml

Hip Flask
[C] Material:Stainless Steel Capacity:60Z

[D] Material:Stainless Steel Capacity:6oz

[E] Material: Stainless Steel Capacity:1oz

Moscow Mule Mug

[F] Material:Stainless Steel Capacity:20OZ

[G] Material:Stainless Steel Capacity:20oz

Double Jigger

[H] Material:Stainless Steel Capacity:20ML/40ML

**Bar Spoon** 

[I] Material:Stainless Steel Length:20cm