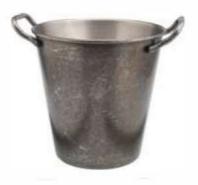

Muddler [J]

Ice Tong [K]

Material: Stainless Steel Size: L240mm x W190mm x H192mm Capacity: 3.5L Finish: Antique Copper

Material: Stainless Steel Size: L240mm x W190mm x H192mm Capacity: 3.5L Finish: Antique Black