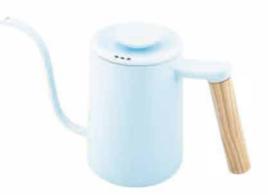

Steel Capacity: 650ml Finish: Silver Color



Material: Stainless Steel Size:D61mmXH71mm Capacity: 250ml Finish: Copper Plated





Material: Stainless Steel Capacity: 600ml Finish: Silver Color



Material: Stainless Steel Finish:Copper Plated



Material: Stainless Steel Size:D70mmXH100mm Capacity: 300ml Finish: Silver Color



Material: Stainless Steel Size:D70mmXH125mm Capacity:450ml Finish: Silver Color



Material: Stainless Steel Size:D70mmXH125mm Capacity:450ml Finish: Silver Color



Material: Stainless Steel
Including milk jug, cholocate shaker
thermometer
Finish: Silver Color



Material: Stainless Steel Capacity: 600ml Finish: Black Painted

Material: Stainless Steel Capacity: 360ml Finish: Black Painted

Material: Stainless Steel Capacity:240ml Finish: Black Painted











Material:Stainless Steel Finish: Blue Painted

rea a constitui a constita a constita a constita a constitua a constitua a constitua a constitua a constitua a



Material:Stainless Steel Finish: Silver Color



Material:Stainless Steel Finish: Black Painted



Material:Stainless Steel Finish: Silver Color



Material:Stainless Steel Finish: Black Painted



Material:Stainless Steel Size: 100X125X80mm Finish: Silver Color







Material:Stainless Steel Size:D75XH95mm Capacity:300ml Finish: Silver Color



Material:Stainless Steel Size:D85X H85mm Capacity:300ml Finish: Silver Color



Material:Stainless Steel Capacity:200ml Finish: Antique Bronze Plating



Material:Stainless Steel Capacity:100ml Finish: Antique Bronze Plating



Material:Stainless Steel Size: D116XH96mm Finish: Antique Br