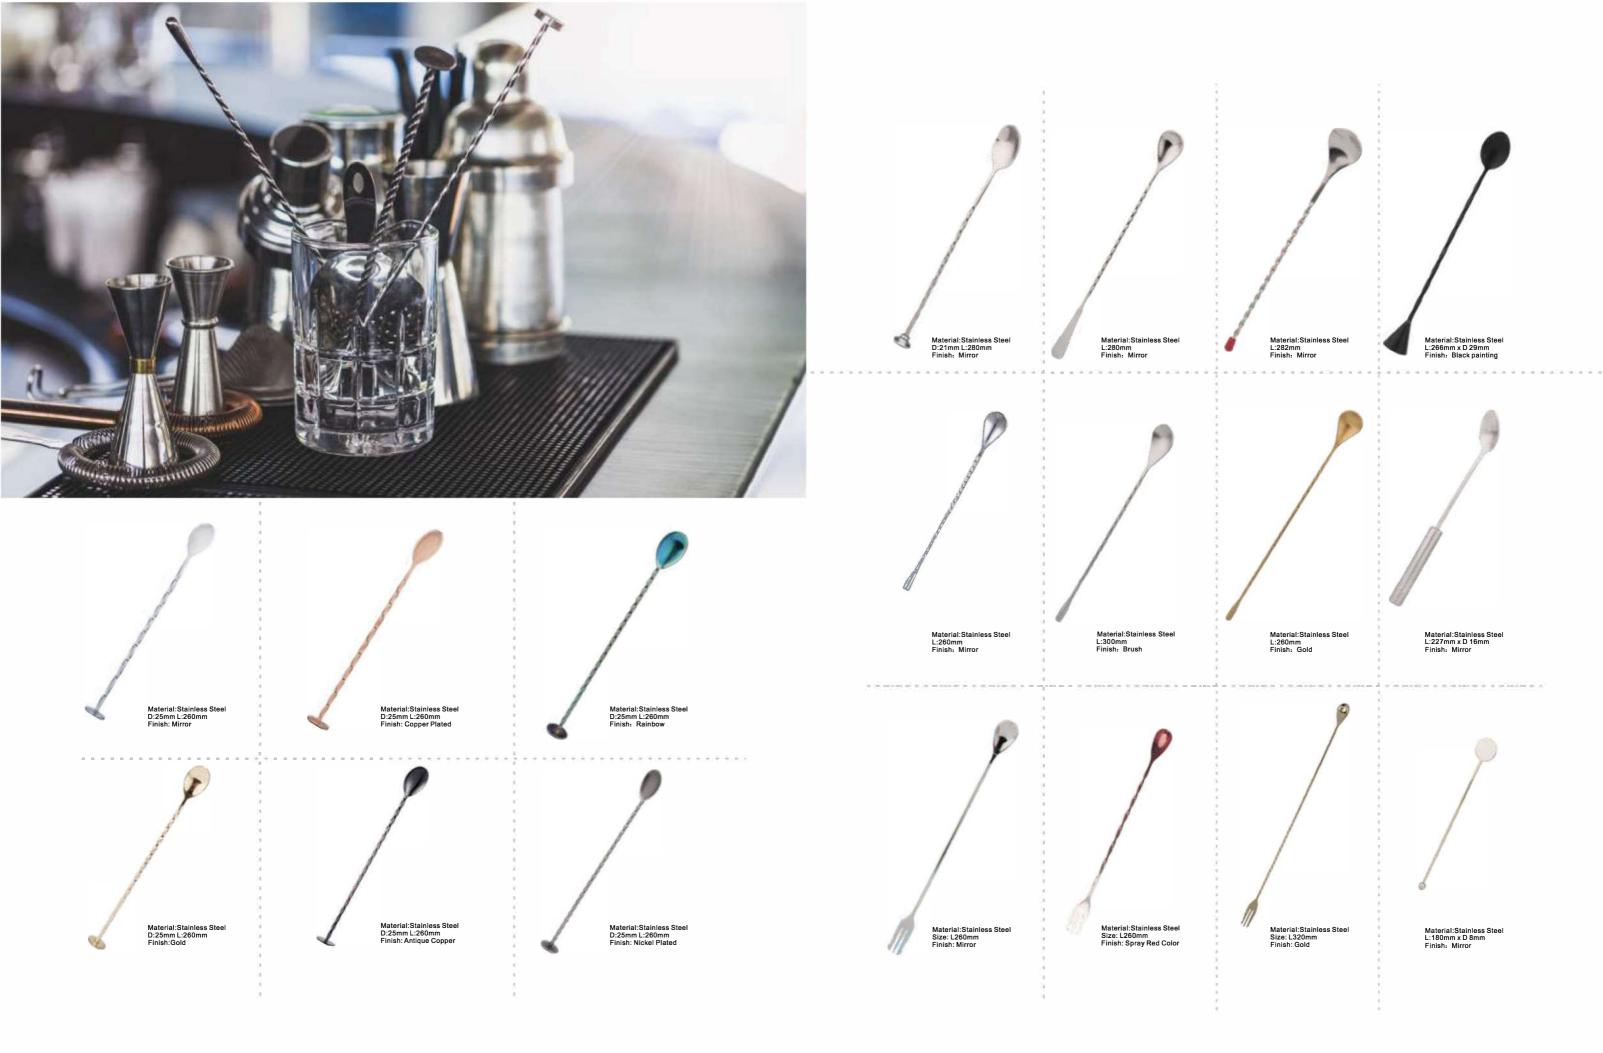

Moscow Mule Mug

[F] Material:Stainless Steel Capacity:20OZ

[G] Material:Stainless Steel Capacity:20oz

Double Jigger

[H] Material:Stainless Steel Capacity:20ML/40ML

**Bar Spoon** 

[I] Material:Stainless Steel Length:20cm

### **Black Nickel**

### Moscow Mule Mug

[F] Material: Stainless Steel Capacity:20OZ

[G] Material:Stainless Steel Capacity:2oz

[H] Material:Stainless Steel Capacity:16oz

[I] Material:Stainless Steel Capacity:16oz

### Muddler [J]

Ice Tong [K]

Strainer [L]