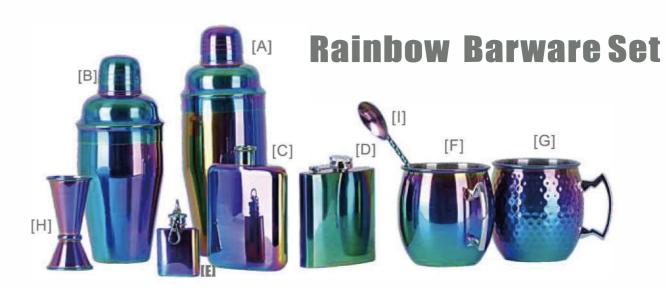

[A] Material:Stainless Steel Capacity:700ml

[B] Material: Stainless Steel Capacity:500ml

Hip Flask
[C] Material:Stainless Steel Capacity:60Z

[D] Material:Stainless Steel Capacity:6oz

[E] Material: Stainless Steel Capacity:1oz

Moscow Mule Mug

[F] Material:Stainless Steel Capacity:20OZ

[G] Material:Stainless Steel Capacity:20oz

Double Jigger

[H] Material:Stainless Steel Capacity:20ML/40ML

**Bar Spoon** 

[I] Material:Stainless Steel Length:20cm