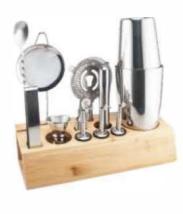

Box Size: 235 x 205 x 100mm Shaker Capacity:500ml

Box Size: 255 x 245 x 100mm Shaker Capacity:500ml

Box Size: 275 x 295 x 100mm Shaker Capacity: 750ml

Including 700ML Cocktail Shaker,ice tong, 15/30ml double jigger,bar spoon,wood muddler and premium gift tube box