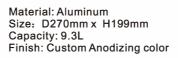

### Aluminum

Material: Aluminum Size: D460mm x H245mm Capacity: 24.8L Finish: Gold

Material: Aluminum Size: D228mm x H182mm Capacity:5L Finish: Custom Anodizing color

Material:Stainless Steel Size:D82xH245mm Capacity:700ml