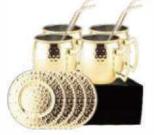

[C] Material:Stainless Steel D:120mm H:170mm Moscow Mule Mug
[D] Material:Stainless Steel
Capacity:20OZ

[E] Material:Stainless Steel Capacity:16oz

[F] Material:Stainless Steel Capacity:16oz