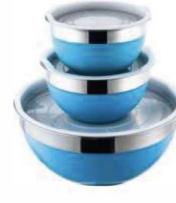

Material:Stainless Steel Finish:Painting Set of three:D18/D24/D26cm

Material: Stainless Steel Finish:Yellow Painting

Material:Stainless Steel Finish:Red Painting

Milk Jug with Measurment

Material:Stainless Steel D:105mm H:132mm Capacity:900ml