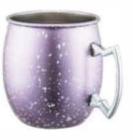

### Moscow Mule Mug

[F] Material: Stainless Steel Capacity:20OZ

[G] Material:Stainless Steel Capacity:2oz

[H] Material:Stainless Steel Capacity:16oz

[I] Material:Stainless Steel Capacity:16oz