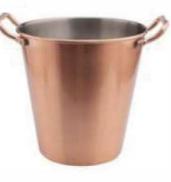

Material: Stainless Steel Size: L240mm x W190mm x H192mm Capacity: 3.5L Finish: Copper

Material: Stainless Steel Size: L240mm x W190mm x H192mm Capacity: 3.5L Finish: Hammer, Rainbow

Material: Stainless Steel Size: L240mm x W190mm x H192mm Capacity: 3.5L Finish: Rainbow