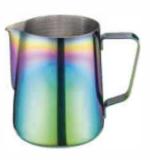

Material:Stainless Steel Capacity: 600ml Finish: Rainbow Color

Material:Stainless Steel Capacity: 600ml Finish: Black Painted

Material:Stainless Steel Capacity: 600ml Finish: White Painted

Material:Stainless Steel Capacity: 600ml Finish: Antique Color Painted

Material: Stainless Steel Size:D69mmXH93mm Capacity: 370ml Finish: Black Painted

Material: Stainless Steel Capacity: 650ml Finish:Rainbow Color

Material: Stainless Steel Capacity: 650ml Finish: Copper Plated