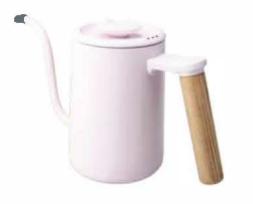

less Steel Capacity: 650ml Finish: Silver Color



Material: Stainless Steel Size:D61mmXH71mm Capacity: 250ml Finish: Copper Plated





Material: Stainless Steel Capacity: 600ml Finish: Silver Color



Material: Stainless Steel Finish:Copper Plated



Material: Stainless Steel Size:D70mmXH100mm Capacity: 300ml Finish: Silver Color



Material: Stainless Steel Size:D70mmXH125mm Capacity:450ml Finish: Silver Color



Material: Stainless Steel Size:D70mmXH125mm Capacity:450ml Finish: Silver Color



Material: Stainless Steel
Including milk jug, cholocate shaker
thermometer
Finish: Silver Color



Material: Stainless Steel Capacity: 600ml Finish: Black Painted

Material: Stainless Steel Capacity: 360ml Finish: Black Painted

Material: Stainless Steel Capacity:240ml Finish: Black Painted











Material:Stainless Steel Finish: Blue Painted

rea a constitui a constita a constita a constita a constitua a constitua a constitua a constitua a constitua a



Material:Stainless Steel Finish: Silver Color



Material:Stainless Steel Finish: Black Painted



Material:Stainless Steel Finish: Silver Color



Material:Stainless Steel Finish: Black Painted



Material:Stainless Steel Size: 100X125X80mm Finish: Silver Color







Material:Stainless Steel Size:D75XH95mm Capacity:300ml Finish: Silver Color



Material:Stainless Steel Size:D85X H85mm Capacity:300ml Finish: Silver Color



Material:Stainless Steel Capacity:200ml Finish: Antique Bronze Plating



Material:Stainless Steel Capacity:100ml Finish: Antique Bronze Plating



Material:Stainless Steel Size: D116XH96mm Finish: Antiqu