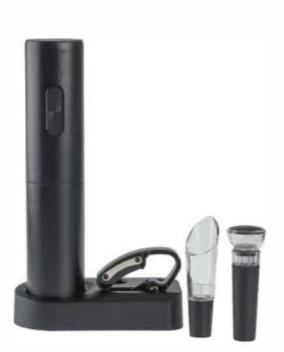

Material:Electric Wine Set Size:83 x 73 x H 240mm Charging method: Battery Operated

Material:Electric Wine opener Size:D48. 5 x H 224. 5mm Charging method: Battery Operated

Name:Electric Grinder set Material:ABS Size:165 x 73 x H 196mm Charging method: rechargeable