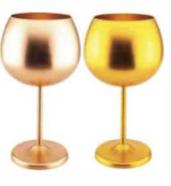

### Martini Cup

[C] Material:Stainless Steel D:120mm H:170mm

Double Jigger [D] Material:Stainless Steel Capacity:20ML/40ML

[E] Material:Stainless Steel Capacity:15ML/30ML