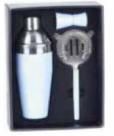

lue paint White recipe printing



Material:Stainless Steel Capacity:700ml Finish:Mirror Black recipe printing





Material:Stainless Steel Capacity:700ml Finish:Gold plated Rainbow frosted glass







Box Size: 205 x 240 x 100 mm Shaker Capacity:500ml



Box Size: 205 x 240 x 100 mm Shaker Capacity:500ml



Box Size: 300 x 250 x 100 mm Shaker Capacity:500ml



Box Size: 285 x 300 x 100 mm Shaker Capacity:500ml



Box Size: 235 x 205 x 100mm Shaker Capacity:500ml



Box Size: 255 x 245 x 100mm Shaker Capacity:500ml



Box Size: 275 x 295 x 100mm Shaker Capacity: 750ml



Including 700ML Cocktail Shaker,ice tong, 15/30ml double jigger,bar spoon,wood muddler and premium gift tube box



Box Size: 250 x 300 x 100mm Shaker Capacity:500ml



Box Size: 300 x 275 x 100mm Shaker Capacity:700ml



Box Size: 270 x 210 x 100mm Shaker Capacity:500ml

Material: Stainless Steel Including 420ml Moscow Mule Mugx4pcs Coasterx4pcs, Strawx4pcs







Finish: Silver Color

r Color Finish: Gold painted

Finish: Copper Plated



Material: Stainless Steel Including 600ML cocktail shaker, 20/40ml double jigger, bar spoon, strainer Finish: Silver Color



Material: Stainless Steel Including 600ML cocktail shaker, 20/40ml double jigger, bar spoon, strainer Finish: Copper Plated



Material: Stainless Steel Including 600ML cocktail shaker, 20/40ml double jigger, bar spoon, strainer Finish: Gold Plated



Material: Stainless Steel Including 500ML cocktail shaker, 20/40ml double jigger, strainer Finish: Silver Color



Material: Stainless Steel Including 600ML cocktail shaker, bar spoon 15/30ml doubl