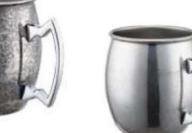

Moscow Mule Mug

[F] Material:Stainless Steel Capacity:20OZ

[G] Material:Stainless Steel Capacity:20oz

Double Jigger

[H] Material:Stainless Steel Capacity:20ML/40ML

**Bar Spoon** 

[I] Material:Stainless Steel Length:20cm

### Moscow Mule Mug

[F] Material: Stainless Steel Capacity:20OZ

[G] Material:Stainless Steel Capacity:2oz

[H] Material:Stainless Steel Capacity:16oz

[I] Material:Stainless Steel Capacity:16oz