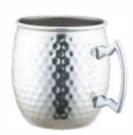

Moscow Mule Mug

[F] Material:Stainless Steel Capacity:20OZ

[G] Material:Stainless Steel Capacity:20oz

Double Jigger

[H] Material:Stainless Steel Capacity:20ML/40ML

**Bar Spoon** 

[I] Material:Stainless Steel Length:20cm

### Moscow Mule Mug

[F] Material: Stainless Steel Capacity:20OZ

[G] Material:Stainless Steel Capacity:2oz

[H] Material:Stainless Steel Capacity:16oz

[I] Material:Stainless Steel Capacity:16oz