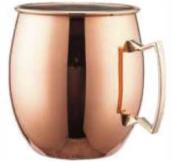

# Ruby Copper Barware Set

Shaker
[A] Material:Stainless Steel
Capacity:500ml

[B] Material: Stainless Steel Capacity: 500 ml Moscow Mule Mug [C] Material:Stainless Steel Capacity:20OZ

[D] Material:Stainless Steel Capacity:2oz