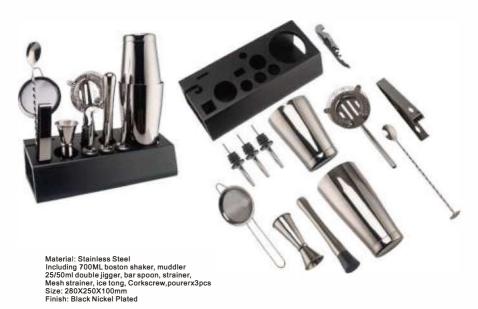

Material: Stainless Steel Including 600ML cocktail shaker, bar spoon 15/30ml double jigger, strainer,muddler Finish: Silver Color

Material: Stainless Steel Including 700ML boston shaker, muddler 25/50ml double jigger, bar spoon, strainer, Mesh strainer, ice tong, Corkscrew,pourerx3pcs Size:280X250X100mm Finish: Silver Color