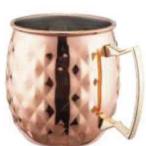

Moscow Mule Mug

[F] Material:Stainless Steel Capacity:20OZ

[G] Material:Stainless Steel Capacity:20oz

Double Jigger

[H] Material:Stainless Steel Capacity:20ML/40ML

**Bar Spoon** 

[I] Material:Stainless Steel Length:20cm

### Moscow Mule Mug

[F] Material: Stainless Steel Capacity:20OZ

[G] Material:Stainless Steel Capacity:2oz

[H] Material:Stainless Steel Capacity:16oz

[I] Material:Stainless Steel Capacity:16oz