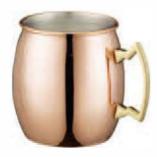

# Ruby Copper Barware Set

Shaker
[A] Material:Stainless Steel
Capacity:500ml

[B] Material: Stainless Steel Capacity: 500 ml Moscow Mule Mug [C] Material:Stainless Steel Capacity:20OZ

[D] Material:Stainless Steel Capacity:2oz

[E] Material:Stainless Steel Capacity:16oz Stemless Wine Cup

[F] Material:Stainless Steel Capacity:18OZ

Shaker [A] Material:Stainless Steel Capacity:500ml

[B] Material:Stainless Steel Capacity:500ml

[C] Material:Stainless Steel Capacity:750ml