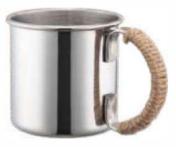

Material:Stainless Steel Size:D90mmxH90mm Capacity:16oz Finish:Mirror with rope wrap handle

Tube Handle Material: Stainless Steel Size: D90mmxH90mm Capacity: 16oz Finish: Copper Plated

Tube Handle
Material:Stainless Steel
Size:D90mmxH70mm
Capacity:12oz
Finish:Copper Plated