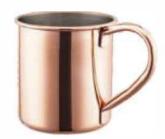

Material:Stainless Steel Size:D85mmxH100mm Capacity:20oz Finish:Copper Plated

Material:Stainless Steel Size:D75mmxH92mm Capacity:16oz Finish:Copper Plated

Material:Stainless Steel Size:D70mmxH85mm Capacity:14oz Finish:Copper Plated