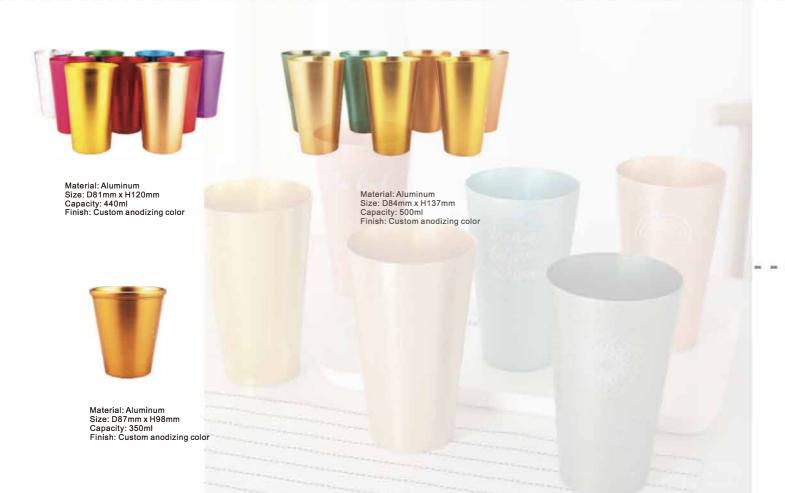

### Aluminum Cup

Material: Aluminum Size: D52mm x H57mm Capacity: 70ml Finish: Custom anodizing color

Material: Aluminum Size: D68mm x H96mm Capacity: 228ml Finish: Custom anodizing color

Material: Aluminum Size: D75mm x H119mm Capacity: 368ml Finish: Hammer, Custom anodizing color

- W

D87mm x H130mm

D92mm x H137mm 512ml

D102mm x H153mm 780ml

Material: Aluminum Size: D75mm x H119mm Capacity: 368ml Finish: Hammer, Custom anodizing color

(with lid)
Material: Aluminum
Size: D77mm x H131mm
Capacity: 452ml
Finish: Custom anodizing color

Material: Aluminum Size: D86mm x H159mm Capacity: 660ml Finish: Custom anodizing color

Material: Aluminum Size: D75mm x H140mm Capacity: 340ml Finish: Custom anodizing color

Material: Aluminum Size: D79mm x H148mm Capacity: 380ml Finish: Custom anodizing color

Material: Aluminum Size: D80mm x H168mm Capacity: 520ml Finish: Custom anodizing color

Material: Aluminum Size:D68mm x H204mm Capacity: 554ml Finish: Red

**Custom Anodizing Color** 