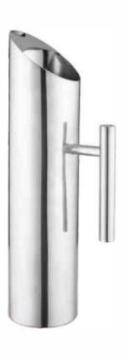

## **Vintage Barware Set** [A] [F]

[A] Material:Stainless Steel Capacity:700ml

[B] Material:Stainless Steel Capacity:2.5L [C] Material:Stainless Steel L195mm

[D] Material:Stainless Steel Capacity: 1.6L

[E] Material:Stainless Steel Capacity:20oz