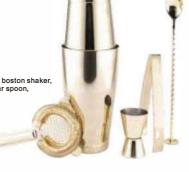

Material: Stainless Steel Including 600ML cocktail shaker, bar spoon 15/30ml double jigger, strainer,muddler Finish: Silver Color

Material: Stainless Steel Including 700ML boston shaker, muddler 25/50ml double jigger, bar spoon, strainer, Mesh strainer, ice tong, Corkscrew,pourerx3pcs Size:280X250X100mm Finish: Silver Color