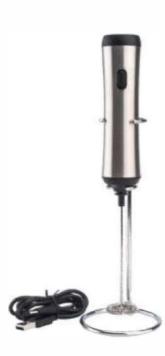

Name:Electric Milk Frother Material:Stainless SteelABS Size:D35 x H 214mm Charging method: Battery Operated

Name:Electric Milk Frother Material:Stainless SteelABS Iron Size:D68 x H 237mm Charging method: Rechargeable