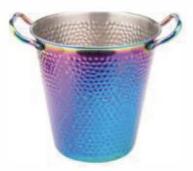

Material: Stainless Steel Size: L240mm x W190mm x H192mm Capacity: 3.5L Finish: Copper

Material: Stainless Steel Size: L240mm x W190mm x H192mm Capacity: 3.5L Finish: Hammer, Rainbow

Material: Stainless Steel Size: L240mm x W190mm x H192mm Capacity: 3.5L Finish: Rainbow