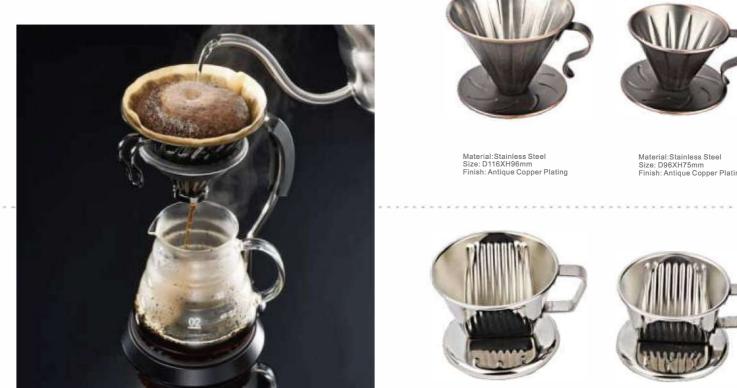

olor







Material:Stainless Steel Size:D75XH95mm Capacity:300ml Finish: Silver Color



Material:Stainless Steel Size:D85X H85mm Capacity:300ml Finish: Silver Color



Material:Stainless Steel Capacity:200ml Finish: Antique Bronze Plating



Material:Stainless Steel Capacity:100ml Finish: Antique Bronze Plating



Material:Stainless Steel Size: D116XH96mm Finish: Antique Bronze Plating



Material:Stainless Steel Size: D116XH96mm Finish: Silver Color



Material:Stainless Steel Size: D96XH75mm Finish: Silver Color



Material:Stainless Steel Capacity:200ml Finish: Antique Silver Plating



Material:Stainless Steel Capacity: 150ml Finish: Silver Color



Material:Stainless Steel Capacity:73ml Finish: Silver Color



Material:Stainless Steel Capacity:150ml Finish: Antique Bronze Plating



Material:Stainless Steel Size: D116XH96mm Finish: Antique Copper Plating



Material:Stainless Steel Size: D96XH75mm Finish: Antique Copper Plating



Material:Stainless Steel Capacity:150ml Finish: Antique Silver Plating



Material:Stainless Steel Capacity:150ml Finish: Antique Copper Plating



Material:Stainless Steel Capacity:73ml Finish: Antique Copper Plating



Material:Stainless Steel Capacity:73ml Finish: Antique Silver Plating



Material:Stainless Steel Size: D106XH84mm Finish: Silver Color



Material:Stainless Steel Size: D93XH67mm Finish: Silver Color



Material:Stainless Steel Capacity:73ml Finish: Antique Bronze Plating



Material:Stainless Steel Capacity:200ml Finish: Antique Copper Plating



Material:Stainless Steel Capacity:200ml Finish: Antique Bronze Plating



M