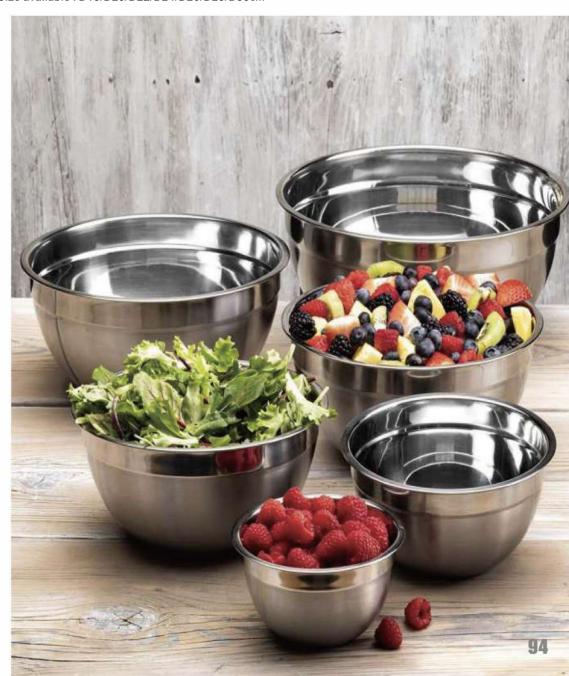

## **Double Wall Mixing Bowl**

Material:Stainless Steel Size:D140mm x H60mm D187mm x H90mm D220mm x H 110mm Finish:Satin finish

Material: Stainless Steel
Capacity and Size:
0.75QT -- D145mm x H69mm
1.5QT -- D181mm x H91mm
3QT -- D237mm x H119mm
5QT -- D280mm x H128mm
8QT -- D323mmx142mm
12QT -- D383mmxH167mm
Finish: Mirror / Brush