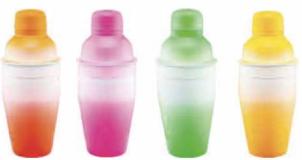

### Shaker

[A] Material:Stainless Steel Capacity:500ml

[B] Material:Stainless Steel Capacity:500ml

### Martini Cup

[C] Material:Stainless Steel D:120mm H:170mm

Double Jigger [D] Material:Stainless Steel Capacity:20ML/40ML

[E] Material:Stainless Steel Capacity:15ML/30ML

### Moscow Mule Mug

[F] Material: Stainless Steel Capacity:20OZ

[G] Material:Stainless Steel Capacity:2oz

[H] Material:Stainless Steel Capacity:16oz

[I] Material:Stainless Steel Capacity:16oz