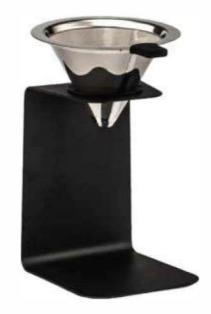

[A] Material:Stainless Steel Capacity:700ml

[B] Material: Stainless Steel Capacity:500ml

Hip Flask
[C] Material:Stainless Steel Capacity:60Z

[D] Material:Stainless Steel Capacity:6oz

[E] Material: Stainless Steel Capacity:1oz