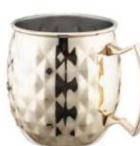

Moscow Mule Mug

[F] Material:Stainless Steel Capacity:20OZ

[G] Material:Stainless Steel Capacity:20oz

Double Jigger

[H] Material:Stainless Steel Capacity:20ML/40ML

**Bar Spoon** 

[I] Material:Stainless Steel Length:20cm

### Moscow Mule Mug

[F] Material: Stainless Steel Capacity:20OZ

[G] Material:Stainless Steel Capacity:2oz

[H] Material:Stainless Steel Capacity:16oz

[I] Material:Stainless Steel Capacity:16oz