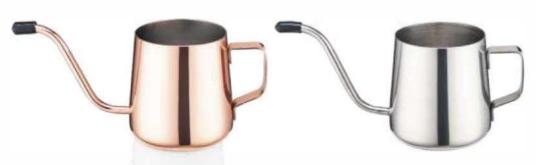

Material: Stainless Steel Size:D120XH170mm Capacity:8oz Finish: Antique Nickel Plated

Material: Stainless Steel Size:D45XH265mm Capacity:250ml Finish: Mirror / Brush

Material: Stainless Steel Size:D48XH270mm Capacity:200mi Finish: Gold Plated