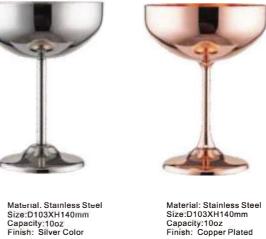

Materiai:Stainiess steei Size:D88mmxH95mm Capacity:15oz Finish:Mirror

Maieriai:Stainiess Steel Size:D88mmxH95mm Capacity:15oz Finish:Copper plated

Vacenan: Stainness Steer Size:D88mmxH95mm Capacity:15oz Finish:Gold Plated