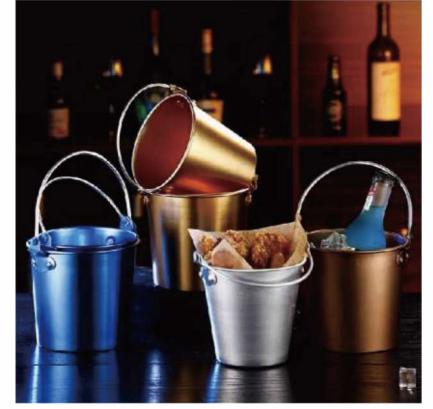

Hammer Copper color

Red metallic

Material: Stainless Steel Size: D375mm x H180mm Finish: Mirror / Brush

Material: Stainless Steel Size: D440mm x H240mm Capacity: 23L Finish: Mirror / Brush

Material: Stainless Steel Size: D460mm x H230mm Capacity: 24L Finish: Mirror / Brush

Material: Stainless Steel Size: D470mm x H225mm Capacity: 23L Finish: Mirror / Brush

Material: Stainless Steel Size: D400mm x H240mm Capacity: 13L Finish: Mirror / Brush

Material: Stainless Steel Size: D350mm x H225mm Capacity: 8.5L Finish: Mirror / Brush

Material: Aluminum Size: D138mm x H143mm Capacity: 1.2L Finish: Copper / Red / Purple / Blue

Material: Aluminum Size: D230mm x H190mm Capacity: 5.55L Finish: Copper / Gold / Silver

### Aluminum

Material: Aluminum Size: D460mm x H245mm Capacity: 24.8L Finish: Gold

Material: Aluminum Size: D228mm x H182mm Capacity:5L Finish: Custom Anodizing color

Material:Stainless Steel Size:D82xH245mm Capacity:700ml