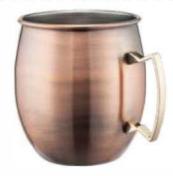

Material:Stainless Steel Size:D105mmxH120mm Capacity:32oz Finish:Copper Plated

Material:Stainless Steel Size:D105mmxH120mm Capacity:32oz Finish:Antique Copper Plated

Material: Stainless Steel Size: D85mmxH100mm Capacity: 20oz Finish: Antique Black Plated