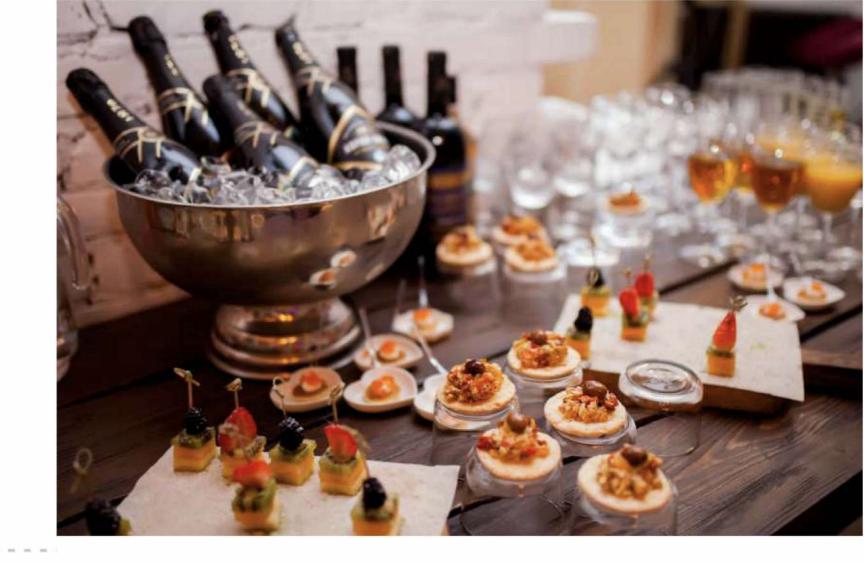

Steel Size: L185mm x H180mm(with lid) Capacity: 3L Finish: hammer, copper color



Material: Stainless Steel Size: L185mm x H180mm(with lid) Capacity: 3L Finish: hammer, rainbow color



Material: Stainless Steel Size: L185mm x H180mm(with lid) Capacity: 3L Finish:Marble color



Material: Stainless Steel Size: L185mm x H180mm(with lid) Capacity: 3L Finish: Wood color



Material: Stainless Steel Size: L182mm x H200mm(with lid) Capacity: 1.3L Finish: Mirror / Brush



Material: Stainless Steel Size: D120mm x H181mm Capacity: 1.4L Finish: wood color



Material: Stainless Steel Size: D135mm x H163mm(with lid) Capacity: 1L Finish: wood color



Material: Stainless Steel Size: D120mmx H190mm Capacity: 1.6L Finish: wood color



Material: Stainless Steel Size: D120mm x H190mm Capacity: 1.6L

















Hammer Copper color

Red metallic



Material: Stainless Steel Size: D375mm x H180mm Finish: Mirror / Brush



Material: Stainless Steel Size: D440mm x H240mm Capacity: 23L Finish: Mirror / Brush



Material: Stainless Steel Size: D460mm x H230mm Capacity: 24L Finish: Mirror / Brush



Material: Stainless Steel Size: D470mm x H225mm Capacity: 23L Finish: Mirror / Brush



Material: Stainless Steel Size: D400mm x H240mm Capacity: 13L Finish: Mirror / Brush



Material: Stainless Steel Size: D350mm x H225mm Capacity: 8.5L Finish: Mirror / Brush



Material: Aluminum Size: D138mm x H143mm Capacity: 1.2L Finish: Copper / Red / Purple / Blue













Material: Aluminum Size: D230mm x H190mm Capacity: 5.55L Finish: Copper / Gold / Silver

### Aluminum





Material: Aluminum