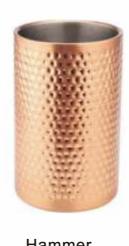

Material: Stainless Steel Size: L240mm x W190mm x H192mm Capacity: 3.5L Finish: Copper

Material: Stainless Steel Size: L240mm x W190mm x H192mm Capacity: 3.5L Finish: Hammer, Rainbow

Material: Stainless Steel Size: L240mm x W190mm x H192mm Capacity: 3.5L Finish: Rainbow

Material: Stainless Steel Size: D185mm x H190mm Capacity: 3.5L Finish: Hammer, copper

Material: Stainless Steel Size: D185mm x H190mm Capacity: 3.5L Finish: Hammer, Mirror / Brush

Material: Stainless Steel Size: D174mm x H174mm Capacity: 3.1L Finish: Mirror / Brush

Material: Stainless Steel Size: D184mm x H189mm Capacity: 3.5L Finish: Hammer, Mirror / Brush

Material: Stainless Steel Size: D184mm x H189mm Capacity: 3.5L Finish: Hammer, copper color

Material: Stainless Steel Size: D189mm x H188mm Capacity: 3.5L Finish: Hammer, copper color