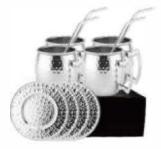

### Moscow Mule Mug

[F] Material: Stainless Steel Capacity:20OZ

[G] Material:Stainless Steel Capacity:2oz

[H] Material:Stainless Steel Capacity:16oz

[I] Material:Stainless Steel Capacity:16oz