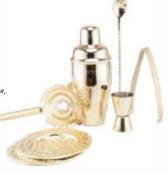

## **Vintage Barware Set** [A] [F]

[A] Material:Stainless Steel Capacity:700ml

[B] Material:Stainless Steel Capacity:2.5L [C] Material:Stainless Steel L195mm

[D] Material:Stainless Steel Capacity: 1.6L

[E] Material:Stainless Steel Capacity:20oz

[F]

01

Shaker [A] Material:Stainless Steel Capacity:500ml

[B] Material: Stainless Steel Capacity: 500ml Moscow Mule Mug [C] Material:Stainless Steel Capacity:20OZ

[D] Material:Stainless Steel Capacity:2oz