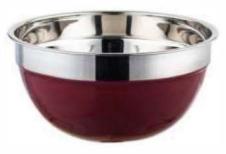

Mixing Bowl Material:Stainless Steel Finish:Copper plated Size available : D18/D20/D22/D24/D26/D28/D30cm

Material: Wood & PP Size:495x160x90mm Finish: Wooden Color

Material: Wood & Stainless Steel Size:495x160x90mm Finish: Wooden Color