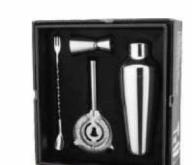

### Shaker

[A] Material:Stainless Steel Capacity:500ml

[B] Material:Stainless Steel Capacity:500ml