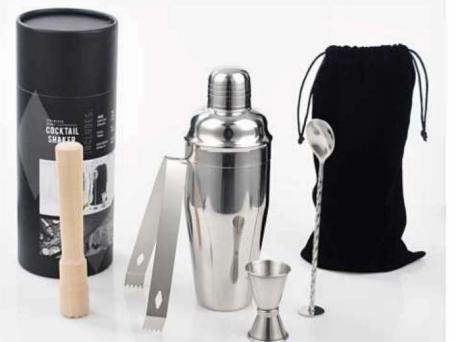

Box Size: 235 x 205 x 100mm Shaker Capacity:500ml

Box Size: 255 x 245 x 100mm Shaker Capacity:500ml

Box Size: 275 x 295 x 100mm Shaker Capacity: 750ml

Including 700ML Cocktail Shaker,ice tong, 15/30ml double jigger,bar spoon,wood muddler and premium gift tube box