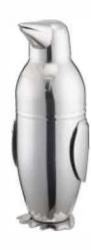

## **Vintage Barware Set** [A] [F]

[A] Material:Stainless Steel Capacity:700ml

[B] Material:Stainless Steel Capacity:2.5L [C] Material:Stainless Steel L195mm

[D] Material:Stainless Steel Capacity: 1.6L

[E] Material:Stainless Steel Capacity:20oz