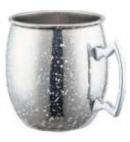

### Moscow Mule Mug

[F] Material: Stainless Steel Capacity:20OZ

[G] Material:Stainless Steel Capacity:2oz

[H] Material:Stainless Steel Capacity:16oz

[I] Material:Stainless Steel Capacity:16oz