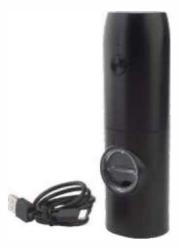

Material:Electric Wine Set Size:83 x 73 x H 240mm Charging method: Battery Operated

Material:Electric Wine opener Size:D48. 5 x H 224. 5mm Charging method: Battery Operated

Name:Electric Grinder set Material:ABS Size:165 x 73 x H 196mm Charging method: rechargeable