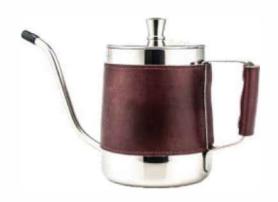

pacity: 600ml Finish: Silver Color



Material: Stainless Steel Finish:Copper Plated



Material: Stainless Steel Size:D70mmXH100mm Capacity: 300ml Finish: Silver Color



Material: Stainless Steel Size:D70mmXH125mm Capacity:450ml Finish: Silver Color



Material: Stainless Steel Size:D70mmXH125mm Capacity:450ml Finish: Silver Color



Material: Stainless Steel
Including milk jug, cholocate shaker
thermometer
Finish: Silver Color



Material: Stainless Steel Capacity: 600ml Finish: Black Painted

Material: Stainless Steel Capacity: 360ml Finish: Black Painted

Material: Stainless Steel Capacity:240ml Finish: Black Painted











Material:Stainless Steel Finish: Blue Painted

rea a constitui a constita a constita a constita a constitua a constitua a constitua a constitua a constitua a



Material:Stainless Steel Finish: Silver Color



Material:Stainless Steel Finish: Black Painted



Material:Stainless Steel Finish: Silver Color



Material:Stainless Steel Finish: Black Painted



Material:Stainless Steel Size: 100X125X80mm Finish: Silver Color







Material:Stainless Steel Size:D75XH95mm Capacity:300ml Finish: Silver Color



Material:Stainless Steel Size:D85X H85mm Capacity:300ml Finish: Silver Color



Material:Stainless Steel Capacity:200ml Finish: Antique Bronze Plating



Material:Stainless Steel Capacity:100ml Finish: Antique Bronze Plating



Material:Stainless Steel Size: D116XH96mm Finish: Antique Bronze Plating



Material:Stainless Steel Size: D116XH96mm Finish: Silver Color



Material:Stainless Steel Size: D96XH75mm Finish: Silver Color



Material:Stain