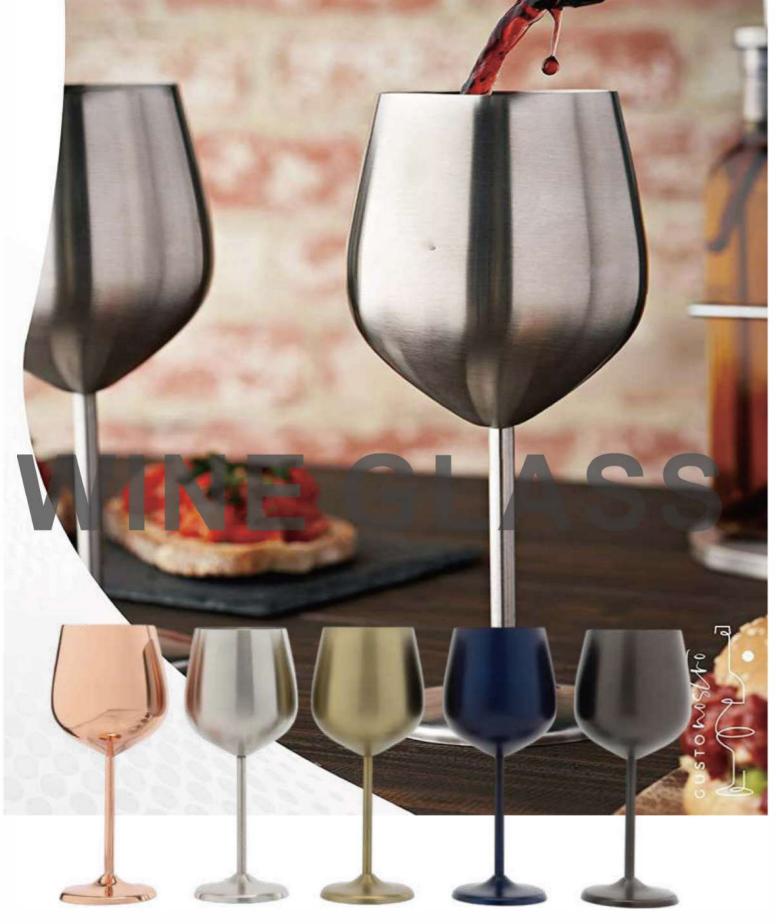

Material:Stainless Steel Size:D84mmxH104mm Capacity:14oz Finish: Antique Copper Plated

Material:Stainless Steel Size:D75XH225mm Capacity:20oz Finish:Brush

Material:Stainless Steel Size:D75XH225mm Capacity:20oz Finish:Champange Gold

Material:Stainless Steel Size:D75XH225mm Capacity:20oz Finish:Navy blue

Material:Stainless Steel Size:D75XH225mm Capacity:20oz Finish:Black

Material:Stainless Steel Size:D115XH172mm Capacity:12oz Finish:Mirror Color