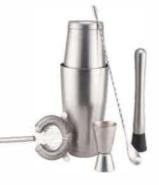

### Shaker

[A] Material:Stainless Steel Capacity:500ml

[B] Material:Stainless Steel Capacity:500ml

### Martini Cup

[C] Material:Stainless Steel D:120mm H:170mm

Double Jigger [D] Material:Stainless Steel Capacity:20ML/40ML

[E] Material:Stainless Steel Capacity:15ML/30ML

### Moscow Mule Mug

[F] Material: Stainless Steel Capacity:20OZ

[G] Material:Stainless Steel Capacity:2oz

[H] Material:Stainless Steel Capacity:16oz

[I] Material:Stainless Steel Capacity:16oz

### Muddler [J]

Ice Tong [K]

Strainer [L]