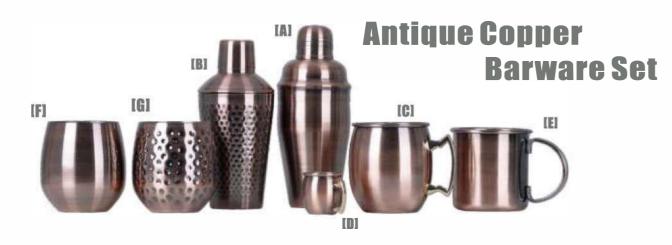

## **Vintage Barware Set** [A] [F]

[A] Material:Stainless Steel Capacity:700ml

[B] Material:Stainless Steel Capacity:2.5L [C] Material:Stainless Steel L195mm

[D] Material:Stainless Steel Capacity: 1.6L

[E] Material:Stainless Steel Capacity:20oz

[F]

01

Shaker [A] Material:Stainless Steel Capacity:500ml

[B] Material: Stainless Steel Capacity: 500ml Moscow Mule Mug [C] Material:Stainless Steel Capacity:20OZ

[D] Material:Stainless Steel Capacity:2oz