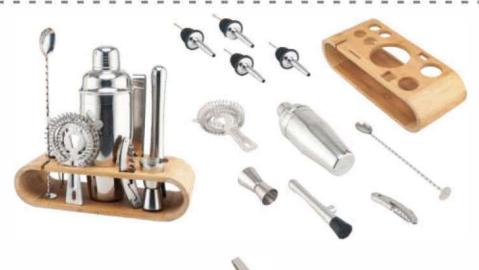

Material: Stainless Steel Including 600ML cocktail shaker, bar spoon 15/30ml double jigger, strainer,muddler Finish: Silver Color

Material: Stainless Steel Including 700ML boston shaker, muddler 25/50ml double jigger, bar spoon, strainer, Mesh strainer, ice tong, Corkscrew,pourerx3pcs Size:280X250X100mm Finish: Silver Color

Material: Stainless Steel Including 500ML cocktail shaker,ice tong 20/40ml double jigger, bar spoon, strainer, coasterX2pcs Finish: Gold Plated

Material: Stainless Steel Including 700ML cocktail shaker, muddler 25/50ml double jigger, bar spoon, strainer, Mesh strainer, ice tong, Corkscrew,pourerx3pcs Finish: Black Nickel Plated