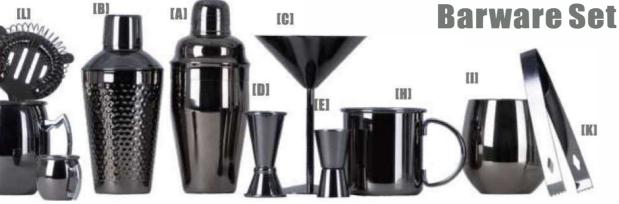

### **Black Nickel**

### Shaker

[A] Material:Stainless Steel Capacity:500ml

[B] Material:Stainless Steel Capacity:500ml

### Martini Cup

[C] Material:Stainless Steel D:120mm H:170mm

Double Jigger [D] Material:Stainless Steel Capacity:20ML/40ML

[E] Material:Stainless Steel Capacity:15ML/30ML

### Moscow Mule Mug

[F] Material: Stainless Steel Capacity:20OZ

[G] Material:Stainless Steel Capacity:2oz

[H] Material:Stainless Steel Capacity:16oz

[I] Material:Stainless Steel Capacity:16oz

### Muddler [J]

Ice Tong [K]

Strainer [L]