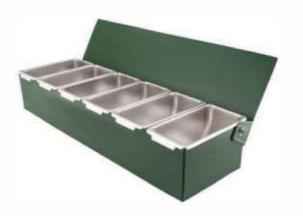

Mixing Bowl Material:Stainless Steel Finish:Copper plated Size available : D18/D20/D22/D24/D26/D28/D30cm

Material: Wood & PP Size:495x160x90mm Finish: Wooden Color

Material: Wood & Stainless Steel Size:495x160x90mm Finish: Wooden Color