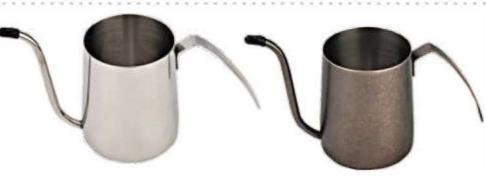

Material: Stainless Steel Size:D120XH170mm Capacity:8oz Finish: Brush Gold Plated

Material: Stainless Steel Finish: Antique Copper Plated

Material: Stainless Steel Size:D120XH170mm Capacity:8oz Finish: Ruby Copper Plated

Material: Stainless Steel Size:D120XH170mm Capacity:8oz Finish: Antique Nickel Plated

Material: Stainless Steel Size:D45XH265mm Capacity:250ml Finish: Mirror / Brush

Material: Stainless Steel Size:D48XH270mm Capacity:200mi Finish: Gold Plated