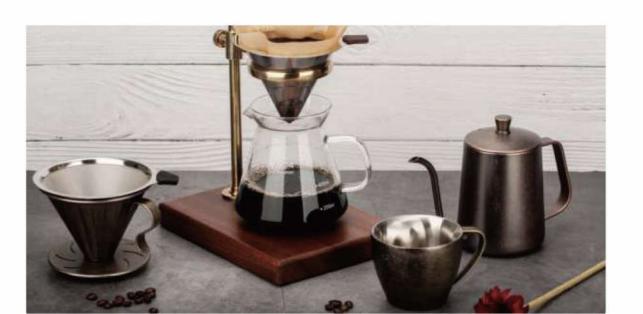

s Steel Capacity: 800ml Finish: Silver Color

Material:Stainless Steel Capacity: 580ml Finish: Silver Color

Material:Stainless Steel Capacity: 350ml Finish: Silver Color



Material:Stainless Steel Capacity: 600ml Finish: Antique Copper Plating



Material:Stainless Steel Capacity: 600ml Finish: Antique Silver Plating



Material:Stainless Steel Capacity: 600ml Finish: Antique Bronze Plating



Material:Stainless Steel Capacity: 600ml Finish: Rainbow Color



Material:Stainless Steel Capacity: 600ml Finish: Black Painted



Material:Stainless Steel Capacity: 600ml Finish: White Painted



Material:Stainless Steel Capacity: 600ml Finish: Antique Color Painted



Material:Stainless Steel Capacity: 600ml Finish: Silver Color



Material:Stainless Steel Capacity: 600ml Finish: Copper Plated





Material: Stainless Steel Size:D69mmXH93mm Capacity: 370ml Finish: Orange Painted

Material: Stainless Steel Size:D69mmXH93mm Capacity: 370ml Finish: Black Painted





Material: Stainless Steel Capacity: 650ml Finish:Rainbow Color



Material: Stainless Steel Capacity: 650ml Finish: Copper Plated

Material: Stainless Steel Capacity: 360ml Finish: Antique Copper Plating



Material: Stainless Steel Capacity: 650ml Finish: Silver Color



Material: Stainless Steel Size:D61mmXH71mm Capacity: 250ml Finish: Copper Plated





Material: Stainless Steel Capacity: 600ml Finish: Silver Color



Material: Stainless Steel Finish:Copper Plated



Material: Stainless Steel Size:D70mmXH100mm Capacity: 300ml Finish: Silver Color



Material: Stainless Steel Size:D70mmXH125mm Capacity:450ml Finish: S