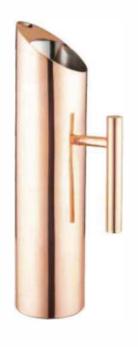

## **Vintage Barware Set** [A] [F]

[A] Material:Stainless Steel Capacity:700ml

[B] Material:Stainless Steel Capacity:2.5L [C] Material:Stainless Steel L195mm

[D] Material:Stainless Steel Capacity: 1.6L

[E] Material:Stainless Steel Capacity:20oz