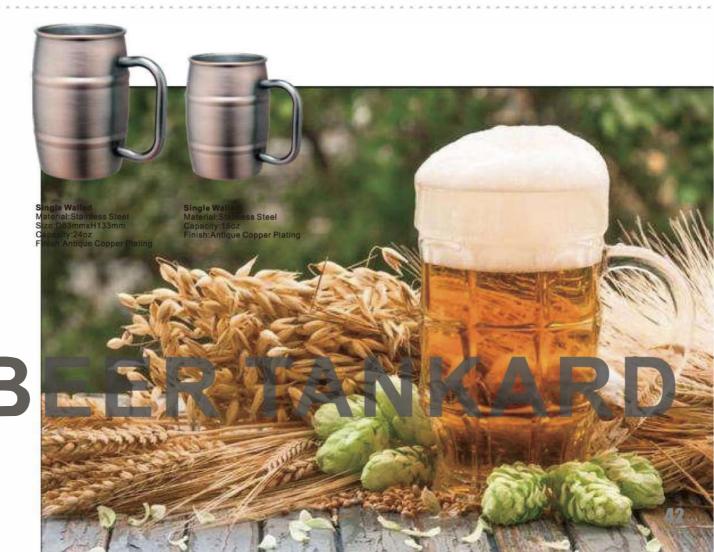

Muddler [J]

Ice Tong [K]

Material: Stainless Steel Size: L240mm x W190mm x H192mm Capacity: 3.5L Finish: Antique Copper

Material: Stainless Steel Size: L240mm x W190mm x H192mm Capacity: 3.5L Finish: Antique Black