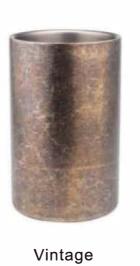

## **Vintage Barware Set** [A] [F]

[A] Material:Stainless Steel Capacity:700ml

[B] Material:Stainless Steel Capacity:2.5L [C] Material:Stainless Steel L195mm

[D] Material:Stainless Steel Capacity: 1.6L

[E] Material:Stainless Steel Capacity:20oz