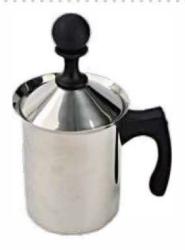

Name:Electric Milk Frother Material:Stainless SteelABS Size:D35 x H 214mm Charging method: Battery Operated

Name:Electric Milk Frother Material:Stainless SteelABS Iron Size:D68 x H 237mm Charging method: Rechargeable