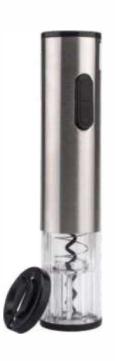

Material:Electric Wine Set Size:83 x 73 x H 240mm Charging method: Battery Operated

Material:Electric Wine opener Size:D48. 5 x H 224. 5mm Charging method: Battery Operated

Name:Electric Grinder set Material:ABS Size:165 x 73 x H 196mm Charging method: rechargeable