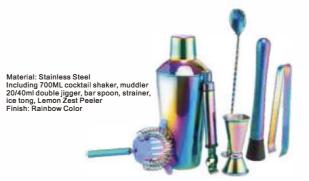

Material: Stainless Steel Including 700ML cocktail boston shaker, muddler 20/40ml double jigger, bar spoon,ice tong Finish: Rainbow Color

Material: Stainless Steel Including 700ML cocktail boston shaker, 20/40ml double jigger, bar spoon, strainer, ice tong Finish: Gold Plated