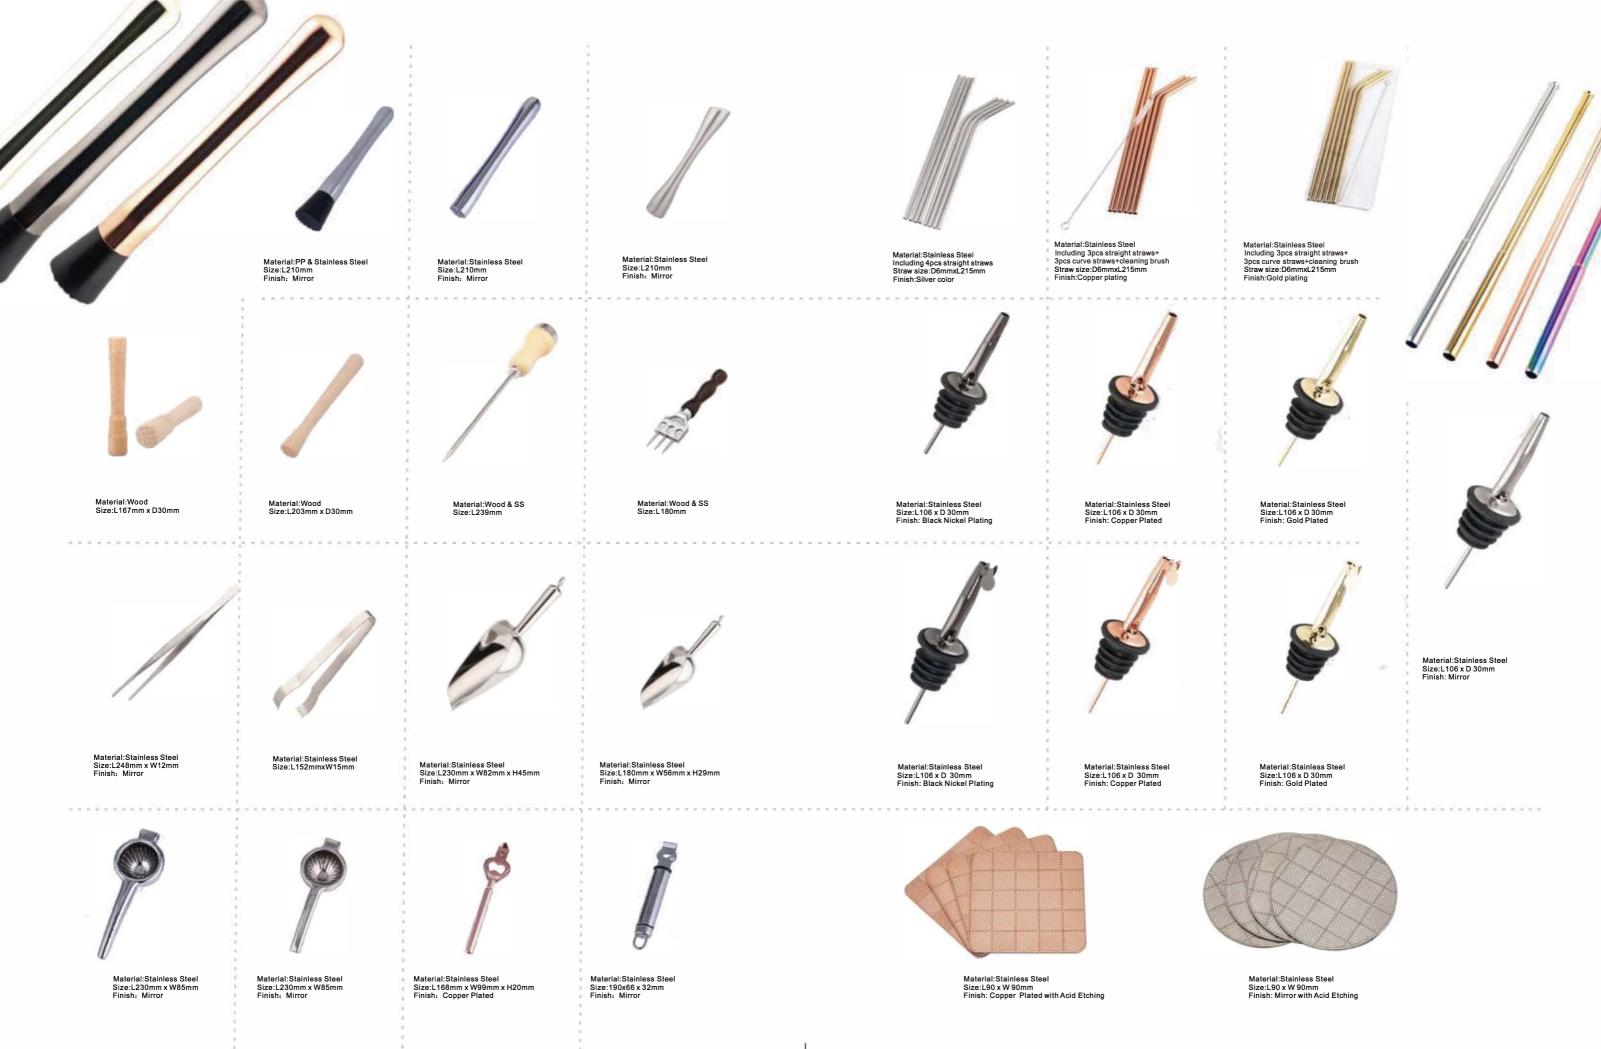

[A] Material:Stainless Steel Capacity:700ml

[B] Material: Stainless Steel Capacity:500ml

Hip Flask
[C] Material:Stainless Steel Capacity:60Z

[D] Material:Stainless Steel Capacity:6oz

[E] Material: Stainless Steel Capacity:1oz

Moscow Mule Mug

[F] Material:Stainless Steel Capacity:20OZ

[G] Material:Stainless Steel Capacity:20oz

Double Jigger

[H] Material:Stainless Steel Capacity:20ML/40ML

**Bar Spoon** 

[I] Material:Stainless Steel Length:20cm

### **Black Nickel**

### Shaker

[A] Material:Stainless Steel Capacity:500ml

[B] Material:Stainless Steel Capacity:500ml

### Martini Cup

[C] Material:Stainless Steel D:120mm H:170mm

Double Jigger [D] Material:Stainless Steel Capacity:20ML/40ML

[E] Material:Stainless Steel Capacity:15ML/30ML

### Moscow Mule Mug

[F] Material: Stainless Steel Capacity:20OZ

[G] Material:Stainless Steel Capacity:2oz

[H] Material:Stainless Steel Capacity:16oz

[I] Material:Stainless Steel Capacity:16oz

### Muddler [J]

Ice Tong [K]

Strainer [L]