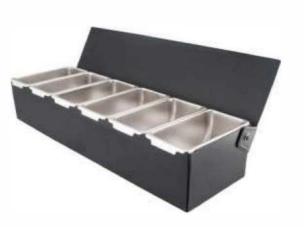

Mixing Bowl Material:Stainless Steel Finish:Copper plated Size available : D18/D20/D22/D24/D26/D28/D30cm

Material: Wood & PP Size:495x160x90mm Finish: Wooden Color

Material: Wood & Stainless Steel Size:495x160x90mm Finish: Wooden Color