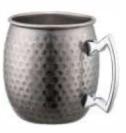

### Moscow Mule Mug

[F] Material: Stainless Steel Capacity:20OZ

[G] Material:Stainless Steel Capacity:2oz

[H] Material:Stainless Steel Capacity:16oz

[I] Material:Stainless Steel Capacity:16oz

Tube Handle Material:Stainless Steel Size:D90mmxH60mm Capacity:10oz Finish:Copper Plated

Material:Stainless Steel Size:D90mmxH90mm Capacity:16oz Finish:Hammer, Antique Black Plated

Material:Stainless Steel Size:D90mmxH90mm Capacity:16oz Finish:Hammer,Antique Copper Plated