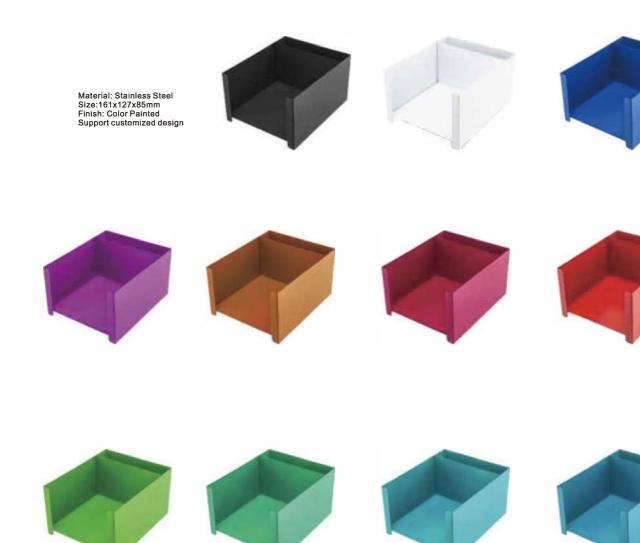

Material: Stainless Steel Size:242x151x105mm Finish: Color Painted Support customized design

Material: Stainless Steel & Iron Size:495x160x90mm Finish: Color painted Support Customize Design

Material: Stainless Steel & PP Size:495x160x90mm Finish: Rainbow Finsh Support Customize Design