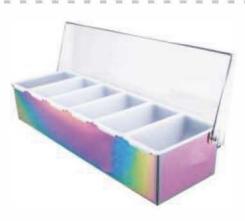

Material: Stainless Steel Size:242x151x105mm Finish: Color Painted Support customized design

Material: Stainless Steel & Iron Size:495x160x90mm Finish: Color painted Support Customize Design

Material: Stainless Steel & PP Size:495x160x90mm Finish: Rainbow Finsh Support Customize Design