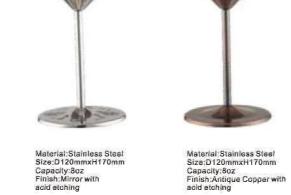

Material:Stainless Steel Size:D76XH215mm Capacity:22oz Finish:Copper Plated

Material:Stainless Steel Size:D76XH215mm Capacity:22oz Finish:Navy Blue Painting

Material:Stainless Steel Size:D120mmxH170mm Capacity:8oz Finish:Copper plated

Material: Stainless Steel Size:D103XH140mm Capacity:10oz Finish: Black Nickel Plated

Material: Stainless Steel Size:D103XH140mm Capacity:10oz Finish:Antique Copper with acid etching Support customized design