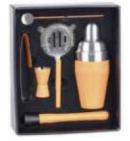

inish:Speckle blue paint White recipe printing



Material:Stainless steel Capacity:500ML Finish:Speckle blue paint White recipe printing



Material:Stainless Steel Capacity:700ml Finish:Mirror Black recipe printing





Material:Stainless Steel Capacity:700ml Finish:Gold plated Rainbow frosted glass







Box Size: 205 x 240 x 100 mm Shaker Capacity:500ml



Box Size: 205 x 240 x 100 mm Shaker Capacity:500ml



Box Size: 300 x 250 x 100 mm Shaker Capacity:500ml



Box Size: 285 x 300 x 100 mm Shaker Capacity:500ml



Box Size: 235 x 205 x 100mm Shaker Capacity:500ml



Box Size: 255 x 245 x 100mm Shaker Capacity:500ml



Box Size: 275 x 295 x 100mm Shaker Capacity: 750ml



Including 700ML Cocktail Shaker,ice tong, 15/30ml double jigger,bar spoon,wood muddler and premium gift tube box



Box Size: 250 x 300 x 100mm Shaker Capacity:500ml



Box Size: 300 x 275 x 100mm Shaker Capacity:700ml



Box Size: 270 x 210 x 100mm Shaker Capacity:500ml

Material: Stainless Steel Including 420ml Moscow Mule Mugx4pcs Coasterx4pcs, Strawx4pcs







Finish: Silver Color

r Color Finish: Gold painted

Finish: Copper Plated



Material: Stainless Steel Including 600ML cocktail shaker, 20/40ml double jigger, bar spoon, strainer Finish: Silver Color



Material: Stainless Steel Including 600ML cocktail shaker, 20/40ml double jigger, bar spoon, strainer Finish: Copper Plated



Material: Stainless Steel Including 600ML cocktail shaker, 20/40ml double jigger, bar spoon, strainer Finish: Gold Plated



Material: Stainless Steel Including 500ML cocktail shaker, 20/40ml double jigger, strainer