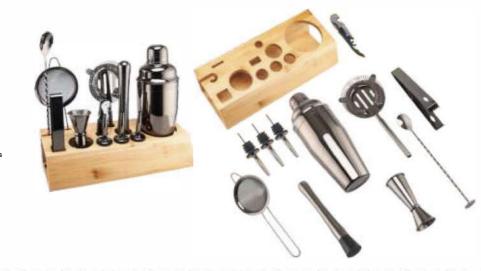

Material: Stainless Steel Including 600ML cocktail shaker, bar spoon 15/30ml double jigger, strainer,muddler Finish: Silver Color

Material: Stainless Steel Including 700ML boston shaker, muddler 25/50ml double jigger, bar spoon, strainer, Mesh strainer, ice tong, Corkscrew,pourerx3pcs Size:280X250X100mm Finish: Silver Color

Material: Stainless Steel Including 500ML cocktail shaker,ice tong 20/40ml double jigger, bar spoon, strainer, coasterX2pcs Finish: Gold Plated

Material: Stainless Steel Including 700ML cocktail shaker, muddler 25/50ml double jigger, bar spoon, strainer, Mesh strainer, ice tong, Corkscrew,pourerx3pcs Finish: Black Nickel Plated