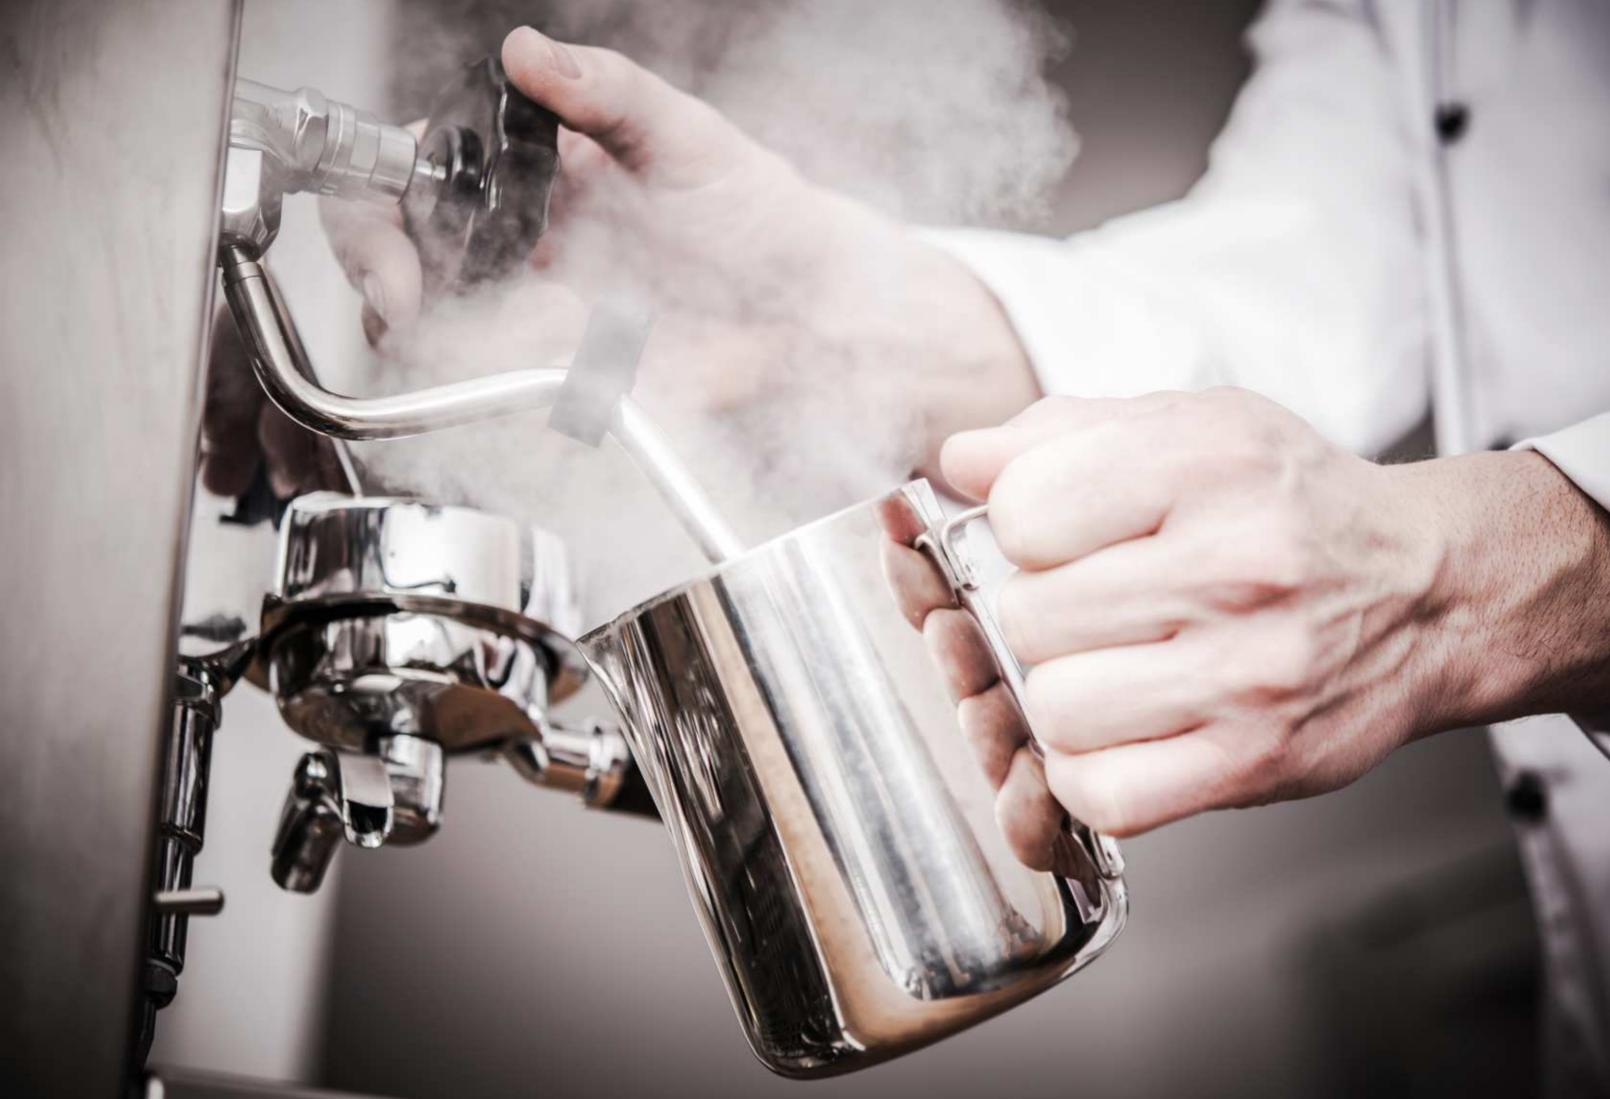

rgeable



Name:Electric Grinder set Material:Stainless Steel ABS Size:108 x 88 x H 220mm Charging method: rechargeable



Name:Electric Grinder Material:Stainless Steel ABS Size:55 x 50 x H 210mm Charging method: rechargeable









Material:Stainless Steel Size:D25XH360mm Capacity:1.7L Finish: Silver Color



Material:Stainless Steel Size:D25XH360mm Capacity:1.7L Finish: Copper Plated



Material:Stainless Steel Size:D360mm Finish: Copper Plated



Material:Stainless Steel Size:D360mm Finish: Silver Color



Material:Stainless Steel Size:D400XH55mm Finish: Copper Plated



Material:Stainless Steel Size:D360XH55mm Finish: Copper Plated



Material:Stainless Steel Size:D400XH55mm Finish: Hammered Copper Plated



Material: Stainless Steel Size: D360XH55mm Finish: Hummered Copper Plated









Material: Stainless Steel Capacity: 400ml/750ml/1000ml Size: D74.5xH164mm D91xH194mm D103xH210mm Finish: Support Customize Design



Material:Stainless Steel Capacity: 2300ml Finish: Silver Color

Material:Stainless Steel Capacity: 800ml Finish: Silver Color

Material:Stainless Steel Capacity: 580ml Finish: Silver Color

Material:Stainless Steel Capacity: 350ml Finish: Silver Color



Material:Stainless Steel Capacity: 600ml Finish: Antique Copper Plating



Material:Stainless Steel Capacity: 600ml Finish: Antique Silver Plating



Material:Stainless Steel Capacity: 600ml Finish: Antique Bronze Plating



Material:Stainless Steel Capacity: 600ml Finish: Rainbow Color



Material:Stainless Steel Capacity: 600ml Finish: Black Painted



Material:Stainless Steel Capacity: 600ml Finish