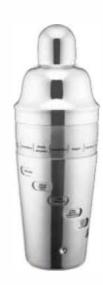

[A] Material:Stainless Steel Capacity:700ml

[B] Material: Stainless Steel Capacity:500ml

Hip Flask
[C] Material:Stainless Steel Capacity:60Z

[D] Material:Stainless Steel Capacity:6oz

[E] Material: Stainless Steel Capacity:1oz