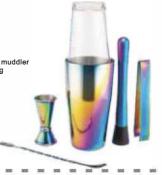

Material: Stainless Steel Including 700ML cocktail boston shaker, muddler 20/40ml double jigger, bar spoon,ice tong Finish: Rainbow Color

Material: Stainless Steel Including 700ML cocktail boston shaker, 20/40ml double jigger, bar spoon, strainer, ice tong Finish: Gold Plated