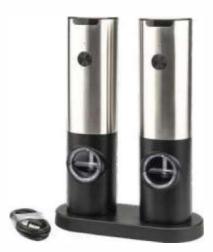

Name:Electric Grinder Material:ABS Size:55 x 50 x H 180mm Charging method: rechargeable

Name:Electric Grinder set Material:Stainless Steel ABS Size:108 x 88 x H 220mm Charging method: rechargeable

Name:Electric Grinder Material:Stainless Steel ABS Size:55 x 50 x H 210mm Charging method: rechargeable

Name:Electric Grinder set Material:Stainless Steel ABS Size:108 x 88 x H 220mm Charging method: rechargeable

Name:Electric Grinder Material:Stainless Steel ABS Size:55 x 50 x H 210mm Charging method: rechargeable