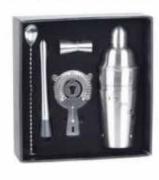

### Shaker

[A] Material:Stainless Steel Capacity:500ml

[B] Material:Stainless Steel Capacity:500ml

### Martini Cup

[C] Material:Stainless Steel D:120mm H:170mm

Double Jigger [D] Material:Stainless Steel Capacity:20ML/40ML

[E] Material:Stainless Steel Capacity:15ML/30ML

### Moscow Mule Mug

[F] Material: Stainless Steel Capacity:20OZ

[G] Material:Stainless Steel Capacity:2oz

[H] Material:Stainless Steel Capacity:16oz

[I] Material:Stainless Steel Capacity:16oz

### Muddler [J]

Ice Tong [K]

Strainer [L]