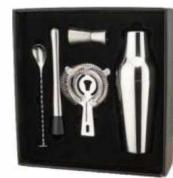

### Moscow Mule Mug

[F] Material: Stainless Steel Capacity:20OZ

[G] Material:Stainless Steel Capacity:2oz

[H] Material:Stainless Steel Capacity:16oz

[I] Material:Stainless Steel Capacity:16oz

### Muddler [J]

Ice Tong [K]

Strainer [L]