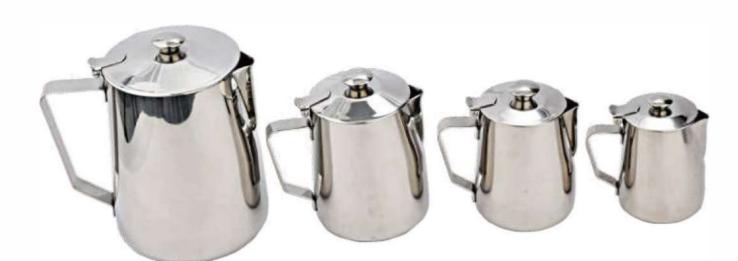

Material:Stainless Steel & Wood Finish:Silver Color

Milk Jug

Material:Stainless Steel D:110mm H:165mm Capacity:1.5L

Milk Jug

Material:Stainless Steel D:87.5mm H:105mm Capacity:560ml

Milk Jug

Material:Stainless Steel D:76mm H:84mm Capacity:360ml