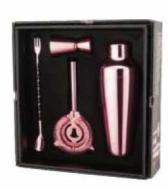

# Ruby Copper Barware Set

Shaker
[A] Material:Stainless Steel
Capacity:500ml

[B] Material: Stainless Steel Capacity: 500 ml Moscow Mule Mug [C] Material:Stainless Steel Capacity:20OZ

[D] Material:Stainless Steel Capacity:2oz

[E] Material:Stainless Steel Capacity:16oz Stemless Wine Cup

[F] Material:Stainless Steel Capacity:18OZ

Shaker [A] Material:Stainless Steel Capacity:500ml

[B] Material:Stainless Steel Capacity:500ml

[C] Material:Stainless Steel Capacity:750ml