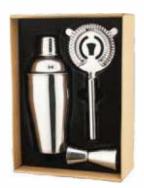

### Shaker

[A] Material:Stainless Steel Capacity:500ml

[B] Material:Stainless Steel Capacity:500ml

### Martini Cup

[C] Material:Stainless Steel D:120mm H:170mm

Double Jigger [D] Material:Stainless Steel Capacity:20ML/40ML

[E] Material:Stainless Steel Capacity:15ML/30ML