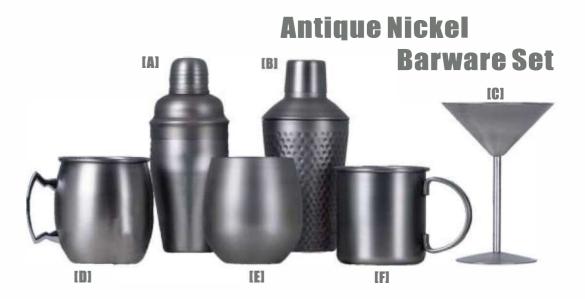

### **Black Nickel**

### Shaker

[A] Material:Stainless Steel Capacity:500ml

[B] Material:Stainless Steel Capacity:500ml

### Martini Cup

[C] Material:Stainless Steel D:120mm H:170mm

Double Jigger [D] Material:Stainless Steel Capacity:20ML/40ML

[E] Material:Stainless Steel Capacity:15ML/30ML