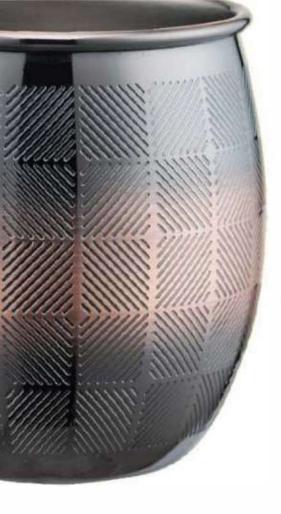

### Moscow Mule Mug

[F] Material: Stainless Steel Capacity:20OZ

[G] Material:Stainless Steel Capacity:2oz

[H] Material:Stainless Steel Capacity:16oz

[I] Material:Stainless Steel Capacity:16oz

Double Walled Material:Stainless Steel Size:D75mmxH130mm Capacity:16oz Finish:Antique Copper Plating

Double Walled Material: Stainless Steel Size: D75mmxH130mm Capacity: 16oz Finish: PVD Rainbow

Material:Stainless Steel Size:D89mmxH105mm Capacity:20oz