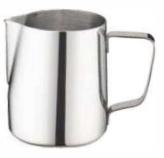

Material:Stainless Steel Capacity: 600ml Finish: Silver Color

Material:Stainless Steel Capacity: 600ml Finish: Copper Plated

Material: Stainless Steel Size:D69mmXH93mm Capacity: 370ml Finish: Orange Painted

Material: Stainless Steel Capacity: 600ml Finish: Silver Color

Material: Stainless Steel Finish:Copper Plated

Material: Stainless Steel Size:D70mmXH100mm Capacity: 300ml Finish: Silver Color

Material: Stainless Steel Size:D70mmXH125mm Capacity:450ml Finish: Silver Color