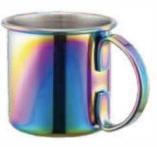

### Moscow Mule Mug

[F] Material: Stainless Steel Capacity:20OZ

[G] Material:Stainless Steel Capacity:2oz

[H] Material:Stainless Steel Capacity:16oz

[I] Material:Stainless Steel Capacity:16oz