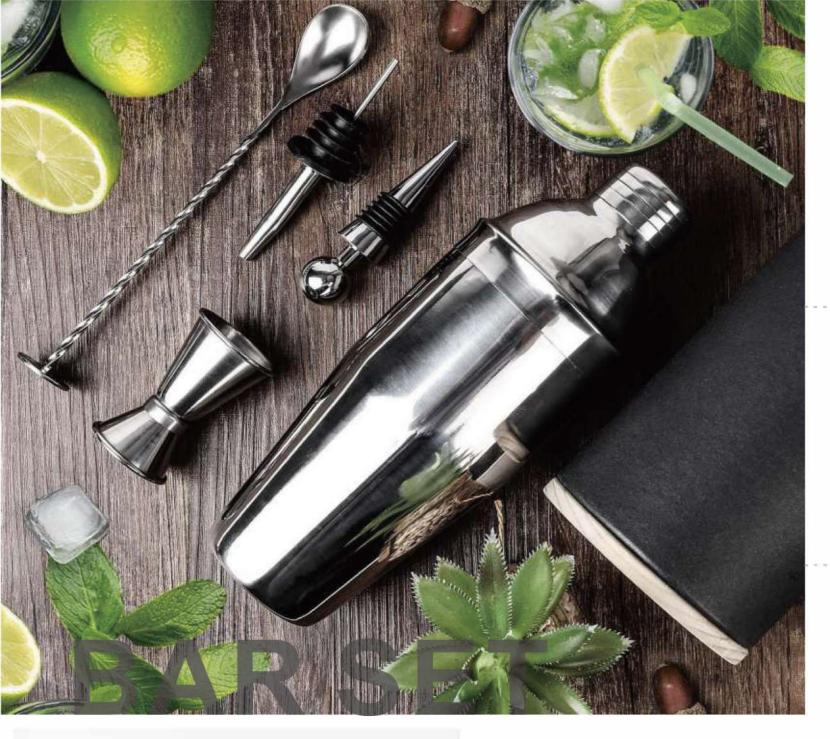

[A] Material:Stainless Steel Capacity:700ml

[B] Material: Stainless Steel Capacity:500ml

Hip Flask
[C] Material:Stainless Steel Capacity:60Z

[D] Material:Stainless Steel Capacity:6oz

[E] Material: Stainless Steel Capacity:1oz

Moscow Mule Mug

[F] Material:Stainless Steel Capacity:20OZ

[G] Material:Stainless Steel Capacity:20oz

Double Jigger

[H] Material:Stainless Steel Capacity:20ML/40ML

**Bar Spoon** 

[I] Material:Stainless Steel Length:20cm

### **Black Nickel**