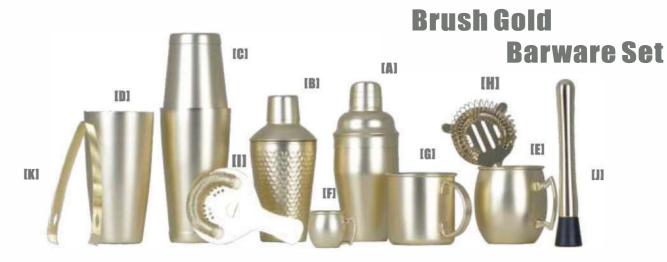

Capacity:2oz

[E] Material:Stainless Steel Capacity:16oz Stemless Wine

[F] Material:Stainless Steel Capacity:18OZ

[G] Material:Stainless Steel Capacity:18OZ



Shaker
[A] Material:Stainless Steel
Capacity:500ml

[B] Material:Stainless Steel Capacity:500ml Martini Cup

[C] Material:Stainless Steel D:120mm H:170mm Moscow Mule Mug
[D] Material:Stainless Steel
Capacity:20OZ

[E] Material:Stainless Steel Capacity:16oz

[F] Material:Stainless Steel Capacity:16oz

# Ruby Copper Barware Set

Shaker
[A] Material:Stainless Steel
Capacity:500ml

[B] Material: Stainless Steel Capacity: 500 ml Moscow Mule Mug [C] Material:Stainless Steel Capacity:20OZ

[D] Material:Stainless Steel Capacity:2oz

[E] Material:Stainless Steel Capacity:16oz Stemless Wine Cup

[F] Material:Stainless Steel Capacity:18OZ



Shaker [A] Material:Stainless Steel Capacity:500ml

[B] Material:Stainless Steel Capacity:500ml

[C] Material:Stainless Steel Capacity:750ml

[D] Material:Stainless Steel Capacity:750ml Moscow Mule Mug [E] Material: Stainless Steel Capacity: 200Z

[F] Material:Stainless Steel Capacity:2oz

[G] Material:Stainless Steel Capacity:16oz Strainer [H] [I]

Muddler [J]

Ice Tong [K]





Material: Stainless Steel Size: L240mm x W190mm x H192mm Capacity: 3.5L Finish: Antique Copper



Material: Stainless Steel Size: L240mm x W190mm x H192mm Capacity: 3.5L Finish: Antique Black



Material: Stainless Steel Size: L240mm x W190mm x H192mm Capacity: 3.5L Finish: Copper



Material: Stainless Steel Size: L240mm x W190mm x H192mm Capacity: 3.5L Finish: Hammer, Rainbow



Material: Stainless Steel Size: