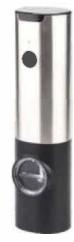

Material:Electric Wine Set Size:83 x 73 x H 240mm Charging method: Battery Operated

Material:Electric Wine opener Size:D48. 5 x H 224. 5mm Charging method: Battery Operated

Name:Electric Grinder set Material:ABS Size:165 x 73 x H 196mm Charging method: rechargeable