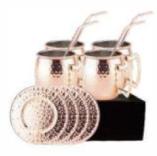

# Ruby Copper Barware Set

Shaker
[A] Material:Stainless Steel
Capacity:500ml

[B] Material: Stainless Steel Capacity: 500 ml Moscow Mule Mug [C] Material:Stainless Steel Capacity:20OZ

[D] Material:Stainless Steel Capacity:2oz

[E] Material:Stainless Steel Capacity:16oz Stemless Wine Cup

[F] Material:Stainless Steel Capacity:18OZ

Shaker [A] Material:Stainless Steel Capacity:500ml

[B] Material:Stainless Steel Capacity:500ml

[C] Material:Stainless Steel Capacity:750ml