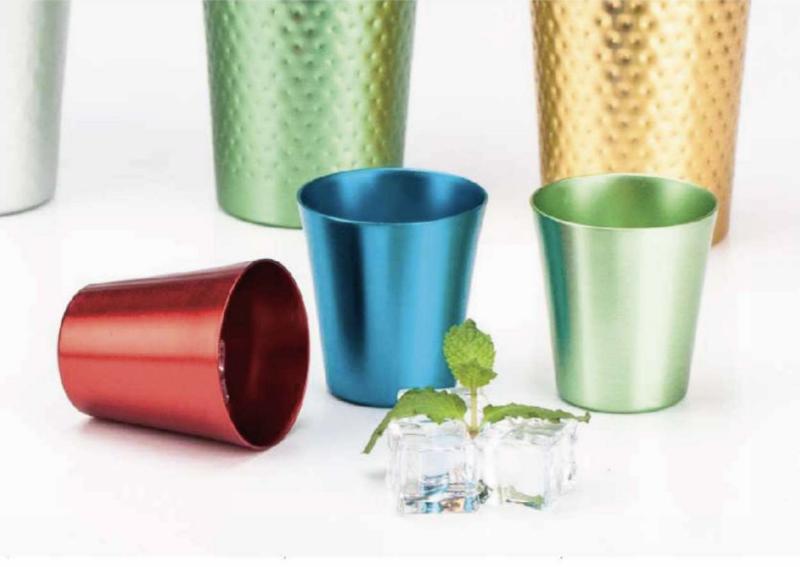

Material: Aluminum Size: D138mm x H143mm Capacity: 1.2L Finish: Copper / Red / Purple / Blue

Material: Aluminum Size: D230mm x H190mm Capacity: 5.55L Finish: Copper / Gold / Silver