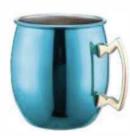

[E] Material:Stainless Steel Capacity:16oz Stemless Wine

[F] Material:Stainless Steel Capacity:18OZ

[G] Material:Stainless Steel Capacity:18OZ

Shaker
[A] Material:Stainless Steel
Capacity:500ml

[B] Material:Stainless Steel Capacity:500ml Martini Cup

[C] Material:Stainless Steel D:120mm H:170mm Moscow Mule Mug
[D] Material:Stainless Steel
Capacity:20OZ

[E] Material:Stainless Steel Capacity:16oz

[F] Material:Stainless Steel Capacity:16oz