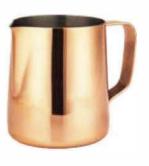

Material:Stainless Steel Capacity: 600ml Finish: Silver Color

Material:Stainless Steel Capacity: 600ml Finish: Copper Plated

Material: Stainless Steel Size:D69mmXH93mm Capacity: 370ml Finish: Orange Painted

Material: Stainless Steel Size:D69mmXH93mm Capacity: 370ml Finish: Black Painted

Material: Stainless Steel Capacity: 650ml Finish:Rainbow Color

Material: Stainless Steel Capacity: 650ml Finish: Copper Plated