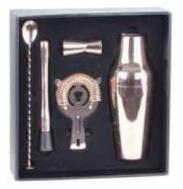

[D] Material:Stainless Steel Capacity:750ml Moscow Mule Mug [E] Material: Stainless Steel Capacity: 200Z

[F] Material:Stainless Steel Capacity:2oz

[G] Material:Stainless Steel Capacity:16oz Strainer [H] [I]

Muddler [J]

Ice Tong [K]

Material: Stainless Steel Size: L240mm x W190mm x H192mm Capacity: 3.5L Finish: Antique Copper

Material: Stainless Steel Size: L240mm x W190mm x H192mm Capacity: 3.5L Finish: Antique Black