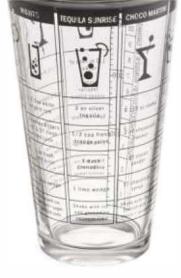

Finish:Wrap with blue PVC



Material:Stainless Steel Capacity:750ml Finish:Wrap with black PVC



Material:Stainless Steel Capacity:750ml Finish:Paint with black color



Material:Stainless Steel Capacity:750ml Finish:Shiny



Material:Stainless Steel Capacity:750ml Finish:Black nickel plating



Material:Stainless Steel Capacity:750ml Finish:Shiny with acid etching



Material:Stainless Steel Capacity:750ml Finish:Mirror / Brush



Material:Stainless Steel Capacity:750ml Finish:Mirror/Brush



Material:Stainless Steel Capacity:750ml Finish:Mirror with acid etching



Material:Stainless Steel Capacity:750ml Finish:Mirror with acid etching



Material:Stainless Steel Capacity:750ml Finish:Copper with acid etching



Material:Stainless Steel Capacity:750ml Finish: Mirror with acid etching





Material:Stainless Steel Capacity:500ML Finish:Antique Silver plating White recipe printing



Material:Stainless Steel Capacity:500ML Finish:Pink color painting Frosted Glass with white recipe printing



Material:Stainless Steel Capacity:500ML Finish:Red color painting Red Lip printing



Material:Stainless Steel Capacity:500ML Finish:PVD rainbow White recipe printing



Material:Stainless Steel Capacity:500ML Finish:Gold plating White recipe printing



Material:Stainless Steel Capacity:500ML Finish:Black nickel plating White recipe printing



Material:Stainless Steel Capacity:500ML Finish:Mirror Black recipe printing



Material: Stainless Steel Capacity: 500ML Finish: Copper White recipe printing



Material:Stainless steel Capacity:500ML Finish:Speckle blue paint White recipe pr