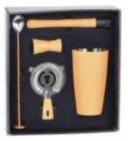

erial:Stainless steel Capacity:500ML Finish:Speckle blue paint White recipe printing



Material:Stainless Steel Capacity:700ml Finish:Mirror Black recipe printing





Material:Stainless Steel Capacity:700ml Finish:Gold plated Rainbow frosted glass







Box Size: 205 x 240 x 100 mm Shaker Capacity:500ml



Box Size: 205 x 240 x 100 mm Shaker Capacity:500ml



Box Size: 300 x 250 x 100 mm Shaker Capacity:500ml



Box Size: 285 x 300 x 100 mm Shaker Capacity:500ml



Box Size: 235 x 205 x 100mm Shaker Capacity:500ml



Box Size: 255 x 245 x 100mm Shaker Capacity:500ml



Box Size: 275 x 295 x 100mm Shaker Capacity: 750ml



Including 700ML Cocktail Shaker,ice tong, 15/30ml double jigger,bar spoon,wood muddler and premium gift tube box



Box Size: 250 x 300 x 100mm Shaker Capacity:500ml



Box Size: 300 x 275 x 100mm Shaker Capacity:700ml



Box Size: 270 x 210 x 100mm Shaker Capacity:500ml

Material: Stainless Steel Including 420ml Moscow Mule Mugx4pcs Coasterx4pcs, Strawx4pcs







Finish: Silver Color

r Color Finish: Gold painted

Finish: Copper Plated



Material: Stainless Steel Including 600ML cocktail shaker, 20/40ml double jigger, bar spoon, strainer Finish: Silver Color



Material: Stainless Steel Including 600ML cocktail shaker, 20/40ml double jigger, bar spoon, strainer Finish: Copper Plated



Material: Stainless Steel Including 600ML cocktail shaker, 20/40ml double jigger, bar spoon, strainer Finish: Gold Plated



Material: Stainless Steel Including 500ML cocktail shaker, 20/40ml double jigger, strainer Finish: Silver Color



Material: Stainless Steel Inc