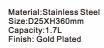

Material:Stainless Steel Size:D25XH360mm Capacity:1.7L Finish: Silver Color

Material:Stainless Steel Size:D25XH360mm Capacity:1.7L Finish: Copper Plated

Material:Stainless Steel Size:D360mm Finish: Copper Plated