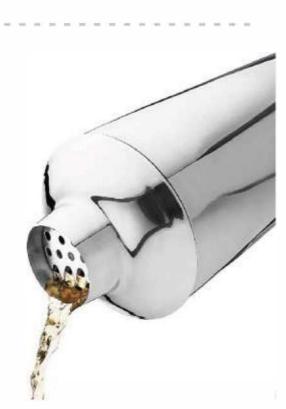

### Shaker

[A] Material:Stainless Steel Capacity:500ml

[B] Material:Stainless Steel Capacity:500ml