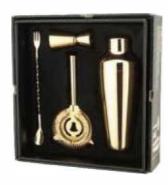

## **Vintage Barware Set** [A] [F]

[A] Material:Stainless Steel Capacity:700ml

[B] Material:Stainless Steel Capacity:2.5L [C] Material:Stainless Steel L195mm

[D] Material:Stainless Steel Capacity: 1.6L

[E] Material:Stainless Steel Capacity:20oz

[F]

01

Shaker [A] Material:Stainless Steel Capacity:500ml

[B] Material: Stainless Steel Capacity: 500ml Moscow Mule Mug [C] Material:Stainless Steel Capacity:20OZ

[D] Material:Stainless Steel Capacity:2oz