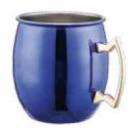

[D] Material:Stainless Steel Capacity:750ml Moscow Mule Mug [E] Material: Stainless Steel Capacity: 200Z

[F] Material:Stainless Steel Capacity:2oz

[G] Material:Stainless Steel Capacity:16oz Strainer [H] [I]