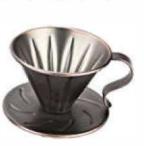

Material:Stainless Steel Capacity:100ml Finish: Antique Bronze Plating

Material:Stainless Steel Size: D116XH96mm Finish: Antique Bronze Plating

Material:Stainless Steel Size: D116XH96mm Finish: Silver Color

Material:Stainless Steel Size: D96XH75mm Finish: Silver Color

Material:Stainless Steel Capacity:200ml Finish: Antique Silver Plating

Material:Stainless Steel Capacity: 150ml Finish: Silver Color

Material:Stainless Steel Capacity:73ml Finish: Silver Color