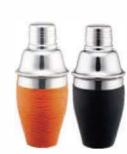

# Ruby Copper Barware Set

Shaker
[A] Material:Stainless Steel
Capacity:500ml

[B] Material: Stainless Steel Capacity: 500 ml Moscow Mule Mug [C] Material:Stainless Steel Capacity:20OZ

[D] Material:Stainless Steel Capacity:2oz

[E] Material:Stainless Steel Capacity:16oz Stemless Wine Cup

[F] Material:Stainless Steel Capacity:18OZ

Shaker [A] Material:Stainless Steel Capacity:500ml

[B] Material:Stainless Steel Capacity:500ml

[C] Material:Stainless Steel Capacity:750ml