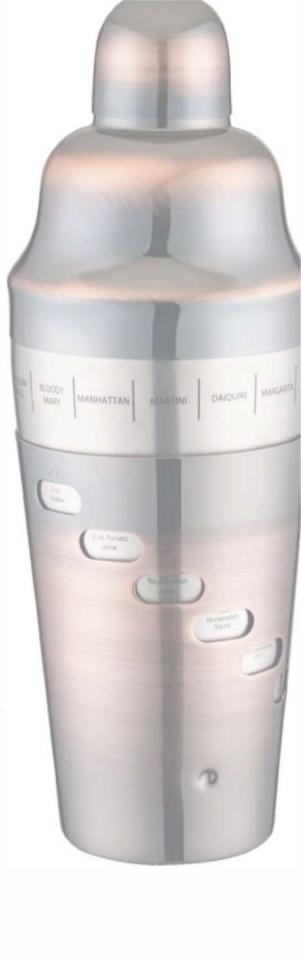

Moscow Mule Mug

[F] Material:Stainless Steel Capacity:20OZ

[G] Material:Stainless Steel Capacity:20oz

Double Jigger

[H] Material:Stainless Steel Capacity:20ML/40ML

**Bar Spoon** 

[I] Material:Stainless Steel Length:20cm

### Moscow Mule Mug

[F] Material: Stainless Steel Capacity:20OZ

[G] Material:Stainless Steel Capacity:2oz

[H] Material:Stainless Steel Capacity:16oz

[I] Material:Stainless Steel Capacity:16oz