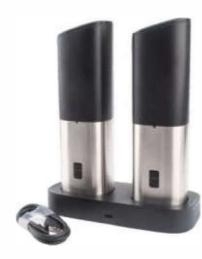

Name:Electric Grinder Material:ABS Size:55 x 50 x H 180mm Charging method: rechargeable

Name:Electric Grinder set Material:Stainless Steel ABS Size:108 x 88 x H 220mm Charging method: rechargeable

Name:Electric Grinder Material:Stainless Steel ABS Size:55 x 50 x H 210mm Charging method: rechargeable

Name:Electric Grinder set Material:Stainless Steel ABS Size:108 x 88 x H 220mm Charging method: rechargeable

Name:Electric Grinder Material:Stainless Steel ABS Size:55 x 50 x H 210mm Charging method: rechargeable