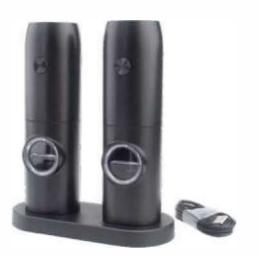

Name:Electric Milk Frother Material:Stainless SteelABS Size:D35 x H 214mm Charging method: Battery Operated

Name:Electric Milk Frother Material:Stainless SteelABS Iron Size:D68 x H 237mm Charging method: Rechargeable