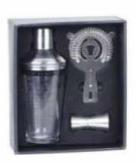

### Shaker

[A] Material:Stainless Steel Capacity:500ml

[B] Material:Stainless Steel Capacity:500ml

### Martini Cup

[C] Material:Stainless Steel D:120mm H:170mm

Double Jigger [D] Material:Stainless Steel Capacity:20ML/40ML

[E] Material:Stainless Steel Capacity:15ML/30ML

### Moscow Mule Mug

[F] Material: Stainless Steel Capacity:20OZ

[G] Material:Stainless Steel Capacity:2oz

[H] Material:Stainless Steel Capacity:16oz

[I] Material:Stainless Steel Capacity:16oz

### Muddler [J]

Ice Tong [K]

Strainer [L]