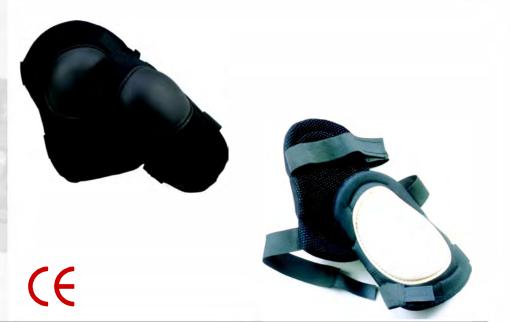

### knee pads

- contoured rubber foam
- one non-slip thermoplastic rubber straps for added stability
- ultra-flex construction for comfort & protection
- one size fits more CE approval

#### knee pads

- contoured rubber foam one elastic straps for convenient action
- ultra-flex construction for comfort & protection
- one size fits more CE approval

#### knee pads

- contoured rubber foam
- two non-slip thermoplastic rubber straps for added stability
- ultra-flex construction for comfort & protection
- water resistant inner foam keeps memory
- flexible fold up top for comfort when
   standing one size fits more

#### Hard shell knee pad

- fully stitched exterior cap knees
- tough durable fabric
- high density closed-cell foam provides max. comfort
- velcro fastening system with adjustable straps for convenience, comfort, fit and durability
- one size fits all

#### Poly-shield knee pad

- fully stitched cap knees
- tough durable fabric
- high density foam for max. comfort
- two 1-1/2" adjustable velcro straps
- ideal for use on all types of flooring including laminate, hardwood, carpets, masonry, tiles etc.

#### Poly-shield knee pad

- fully stitched cap knees
- · tough durable fabric
- high density foam for max. comfort
  ideal for use on all types of flooring
- including laminate, hardwood,
- carpets, masonry, tiles etc.
- two 1-1/2" adjustable velcro straps for comfort fastening