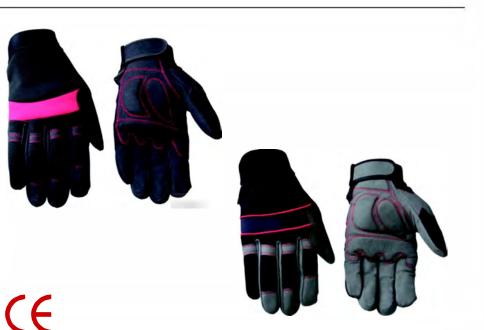

#### Mechanic glove

- synthetic leather palm supple, breathable & durable
- provides firm grip & maximum comfort
- two layers of stretch-spandex back
- shirred elasticized wrist for secure fit
- light weight
- size: S/M/L/XL/XXL

#### **Mechanic glove**

- synthetic leather palm supple, breathable & durable
- provides firm grip & maximum comfort
- two layers of stretch-spandex back
- elastic band cuff with velcro adjustment
- light weight
- size: S/M/L/XL/XXL