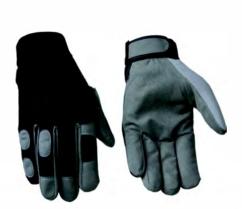

### Mechanic glove

- synthetic leather double palm reinforcements provide strength & protection
- two layers of stretch-spandex back
- · foam liner inside palm for extra protection
- soft terry on thumb for wiping sweat
- . elastic band cuff with velcro adjustment
- size: S/M/L/XL/XXL

#### Mechanic glove

- geniune pigskin leather palm
   synthetic leather with neoprene padding
- for maximum protection
- silicone on the finger tip for extra grip
- two layers of stretch-spandex back
- . soft terry on thumb for wiping sweat
- elastic band cuff with velcro adjustment
- size: S/M/L/XL/XXL