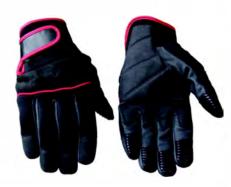

#### **Mechanic glove**

- synthetic leather palm reinforcements provide strength & protection
- neoprene padding for anti-vibration & knuckle protection
- two layers of stretch-spandex back
- nylon outer shell shields against wind penetration
- · elastic band cuff with velcro adjustment
- size: S/M/L/XL/XXL

#### **Mechanic glove**

- synthetic leather palm reinforcements provide strength & protection
- neoprene padding for anti-vibration & knuckle protection
- two layers of stretch-spandex back
- nylon outer shell shields against wind penetration
- elastic band cuff with velcro adjustment
- size: S/M/L/XL/XXL