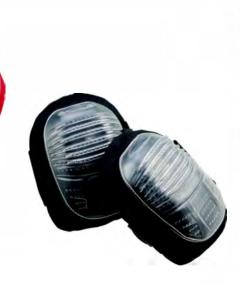

#### Swivel cap knee pad

- Industrial strength plastic cap
- tough durable fabric
- air-injected gel core absorbs more shock & provides lasting comfort
- velcro fastening system for convenience, comfort, fit and durability
- ideal for use on all types of flooring

### Non-skid knee pad

- hard cap for extra wide non slip & non scuff
- tough durable fabric
- air-injected gel core absorbs more shock & provides lasting comfort
- velcro fastening system for convenience, comfort, fit and durability
- · ideal for use on all types of flooring

## Pro knee pad

- Industrial strength plastic cap
- tough durable fabric
- air-injected gel core absorbs more shock
   & provides lasting comfort
- velcro fastening system for convenience, comfort, fit and durability
- ideal for use on all types of flooring