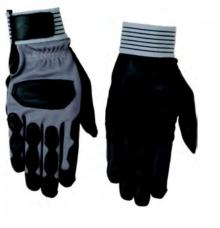

### Mechanic glove

- synthetic leather double palm reinforcements provide strength & protection
- two layers of stretch-spandex back
- · foam liner inside palm for extra protection
- soft terry on thumb for wiping sweat
- . elastic band cuff with velcro adjustment
- size: S/M/L/XL/XXL