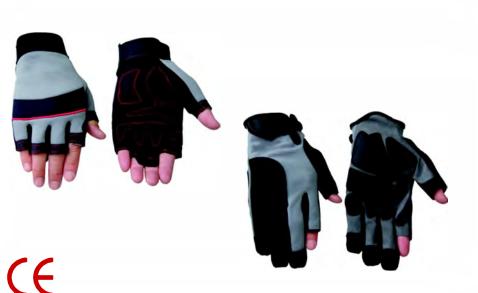

#### **Mechanic glove**

- synthetic leather palm reinforcements provide strength & protection
- non-slip synthetic leather as double palm
- · foam liner inside palm for extra protection
- two layers of stretch-spandex back
- · elastic band cuff with velcro adjustment
- fingerless to meet the specific needs of serious
- framers & finishers
- · size: S/MUXL/XXL

#### **Mechanic glove**

- synthetic leather palm reinforcements provide strength & protection
- non-slip synthetic leather as double palm
- neoprene padding for anti-vibration & knuckle protection
- one layer of stretch-spandex back
- elastic band cuff with veloro adjustment
- fingerless to meet the specific needs of serious framers & finishers
- size: S/MUXL/XXL