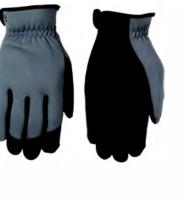

#### Mechanic glove

- synthetic leather palm supple, breathable & durable
- provides firm grip & maximum comfort
- two layers of stretch-spandex back
- shirred elasticized wrist for secure fit
- light weight
- size: S/M/L/XL/XXL

#### **Mechanic glove**

- synthetic leather palm supple, breathable & durable
- provides firm grip & maximum comfort
- two layers of stretch-spandex back
- elastic band cuff with velcro adjustment
- light weight
- size: S/M/L/XL/XXL