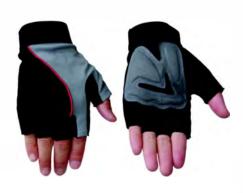

#### **Mechanic glove**

- synthetic leather double palm reinforcements provide strength & protection
- non-slip synthetic leather as double palm
- neoprene padding for anti-vibration & knuckle protection
- two layers of stretch-spandex back
- · elastic band cuff with velcro adjustment
- fingerless to meet the specific needs of serious framers & finishers
- size: S/MUXUXXL