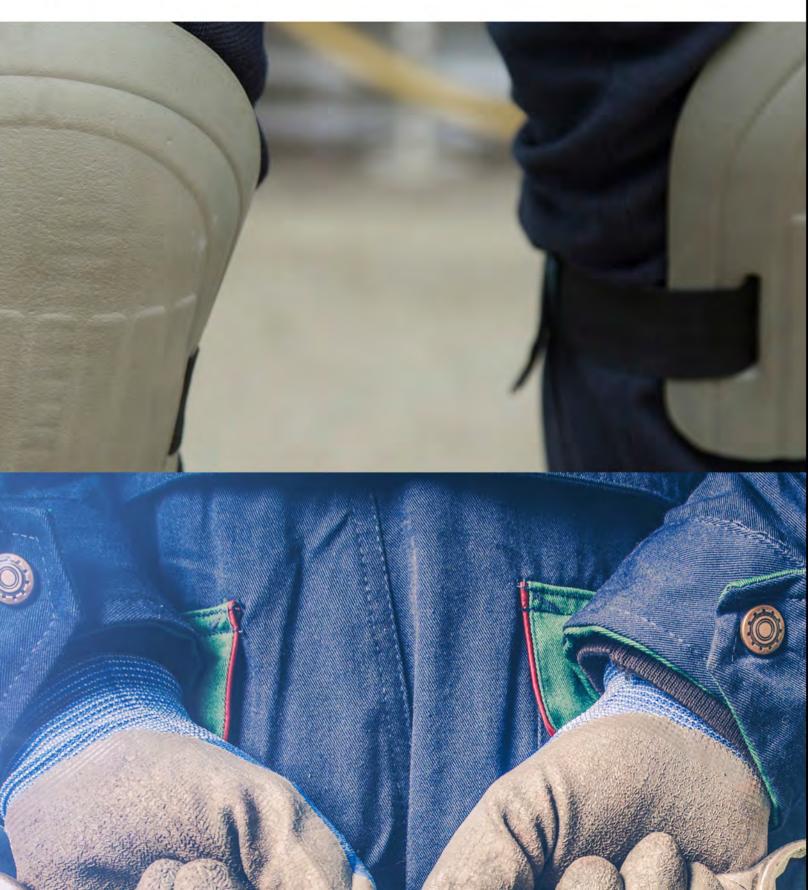

# **KNEE PAD** SERIES

#### Hard shell knee pad

- fully stitched exterior cap knees
- tough durable fabric
- high density closed-cell foam provides max. comfort
- velcro fastening system with adjustable straps for convenience, comfort, fit and durability
- one size fits all

## Hard shell knee pad

- fully stitched exterior cap knees
- tough durable fabric
- high density closed-cell foam provides max. comfort
- velcro fastening system for convenience, comfort, fit and durability

# **MECHANIC GLOVE** SERIES

#### Mechanic glove

- synthetic leather palm supple, breathable & durable
- provides firm grip & maximum comfort
- two layers of stretch-spandex back
- shirred elasticized wrist for secure fit
- light weight
- size: S/M/L/XL/XXL

#### **Mechanic glove**

- synthetic leather palm supple, breathable & durable
- provides firm grip & maximum comfort
- two layers of stretch-spandex back
- elastic band cuff with velcro adjustment
- light weight
- size: S/M/L/XL/XXL