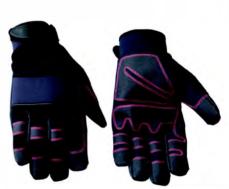

#### **Mechanic glove**

- synthetic leather palm reinforcements
   provide strength & protection
- neoprene padding for anti-vibration & knuckle protection
- two layers of stretch-spandex back
- nylon outer shell shields against wind penetration
- elastic band cuff with velcro adjustment
   size: S/M/L/XL/XXL

### Mechanic glove

- synthetic leather palm reinforcements provide strength & protection
- neoprene padding for anti-vibration & knuckle protection
- two layers of stretch-spandex back
- nylon outer shell shields against wind penetration
- nylon band cuff with velcro adjustment
- size: S/M/L/XL/XXL