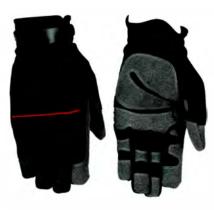

#### **Mechanic glove**

- synthetic leather palm reinforcements
   provide strength & protection
- pvc sitching for anti-vibration & knuckle protection
- two layers of stretch-spandex back
- nylon outer shell shields against wind penetration
- soft terry on thumb for wiping sweat
- elastic band cuff with velcro adjustment
- size: S/M/L/XL/XXL

#### Mechanic glove

- synthetic leather palm reinforcements
   provide strength & protection
- neoprene padding for anti-vibration & knuckle protection
- two layers of stretch-spandex back
- nylon outer shell shields against wind penetration
- elastic band cuff with velcro adjustment

# size: S/M/L/XL/XXL