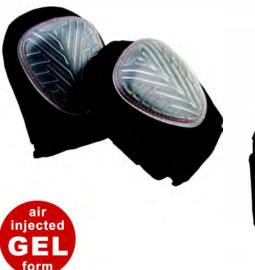

#### Swivel cap knee pad

- Industrial strength plastic cap
- tough durable fabric
- air-injected gel core absorbs more shock & provides lasting comfort
- velcro fastening system for convenience, comfort, fit and durability
- ideal for use on all types of flooring

### Non-skid knee pad

- hard cap for extra wide non slip & non scuff
- tough durable fabric
- air-injected gel core absorbs more shock & provides lasting comfort
- velcro fastening system for convenience, comfort, fit and durability
- · ideal for use on all types of flooring

## Pro knee pad

- Industrial strength plastic cap
- tough durable fabric
- air-injected gel core absorbs more shock
   & provides lasting comfort
- velcro fastening system for convenience, comfort, fit and durability
- ideal for use on all types of flooring