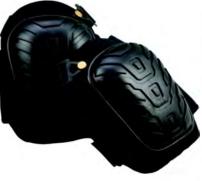

#### Hard shell knee pad

- fully stitched exterior cap knees
- tough durable fabric
- high density closed-cell foam provides max. comfort
- velcro fastening system with adjustable straps for convenience, comfort, fit and durability
- one size fits all

## Hard shell knee pad

- fully stitched exterior cap knees
- tough durable fabric
- high density closed-cell foam provides max. comfort
- velcro fastening system for convenience, comfort, fit and durability

# Non-skid knee pad

- fully stitched non-skid cap knees
- tough durable fabric
- high density closed-cell foam provides max. comfort
- velcro fastening system for convenience, comfort, fit and durability