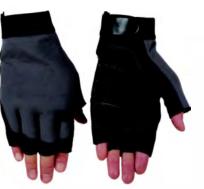

#### **Mechanic glove**

- synthetic leather palm reinforcements provide strength & protection
- non-slip synthetic leather as double palm
- · foam liner inside palm for extra protection
- two layers of stretch-spandex back
- · elastic band cuff with velcro adjustment
- fingerless to meet the specific needs of serious
- framers & finishers
- · size: S/MUXL/XXL

#### **Mechanic glove**

- synthetic leather palm reinforcements provide strength & protection
- non-slip synthetic leather as double palm
- neoprene padding for anti-vibration & knuckle protection
- one layer of stretch-spandex back
- elastic band cuff with veloro adjustment
- fingerless to meet the specific needs of serious framers & finishers
- size: S/MUXL/XXL