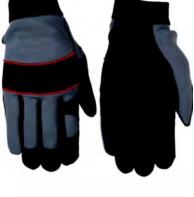

#### **Mechanic glove**

- synthetic leather palm reinforcements provide strength & protection
- neoprene padding for anti-vibration & knuckle protection
- two layers of stretch-spandex back
- nylon outer shell shields against wind penetration
- · elastic band cuff with velcro adjustment
- size: S/M/L/XL/XXL

#### **Mechanic glove**

- synthetic leather palm reinforcements provide strength & protection
- neoprene padding for anti-vibration & knuckle protection
- two layers of stretch-spandex back
- nylon outer shell shields against wind penetration
- elastic band cuff with velcro adjustment
- size: S/M/L/XL/XXL