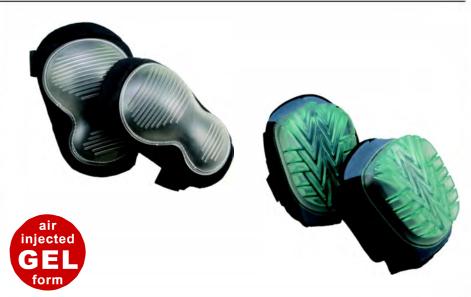

#### Swivel cap knee pad

- Industrial strength plastic cap
- tough durable fabric
- air-injected gel core absorbs more shock & provides lasting comfort
- velcro fastening system for convenience, comfort, fit and durability
- ideal for use on all types of flooring

### Non-skid knee pad

- hard cap for extra wide non slip & non scuff
- tough durable fabric
- air-injected gel core absorbs more shock & provides lasting comfort
- velcro fastening system for convenience, comfort, fit and durability
- · ideal for use on all types of flooring

## Pro knee pad

- Industrial strength plastic cap
- tough durable fabric
- air-injected gel core absorbs more shock
   & provides lasting comfort
- velcro fastening system for convenience, comfort, fit and durability
- ideal for use on all types of flooring

air

injected

cl =

form