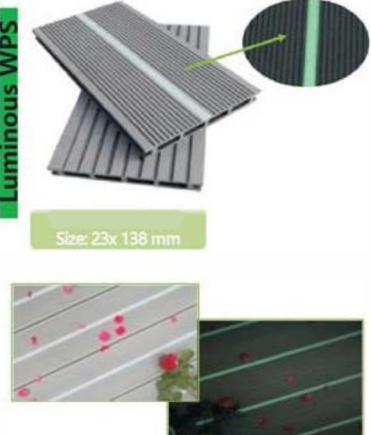

#### . . .

Traditionally, the fence structure part needs to insent steel to keep safe, but it increases large cost, now the aluminum WPC solve the problem well.

101010101010101010101

Fluorescent materials store energy by absorbing solar energy during the day and release energy in the form of light at night. This product can be applied to floors or fences in outdoor areas with warning