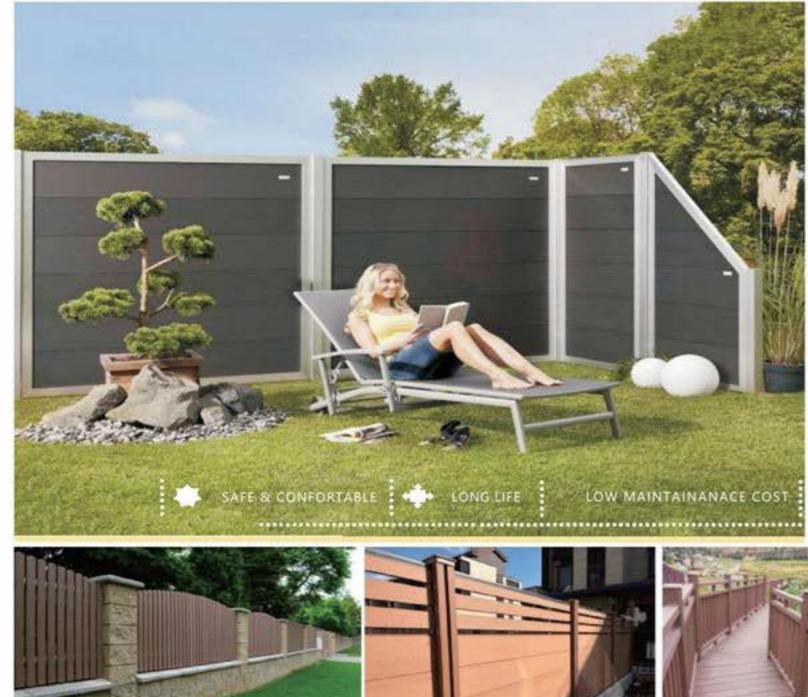

Wood Composite Fences are a high-quality, durable alternative to recycled wood fences, they are stronger and easier to maintain than traditional timber fence, and they effectively protect your privacy and security.

# ----TOP SALES FENCE & RAILS----