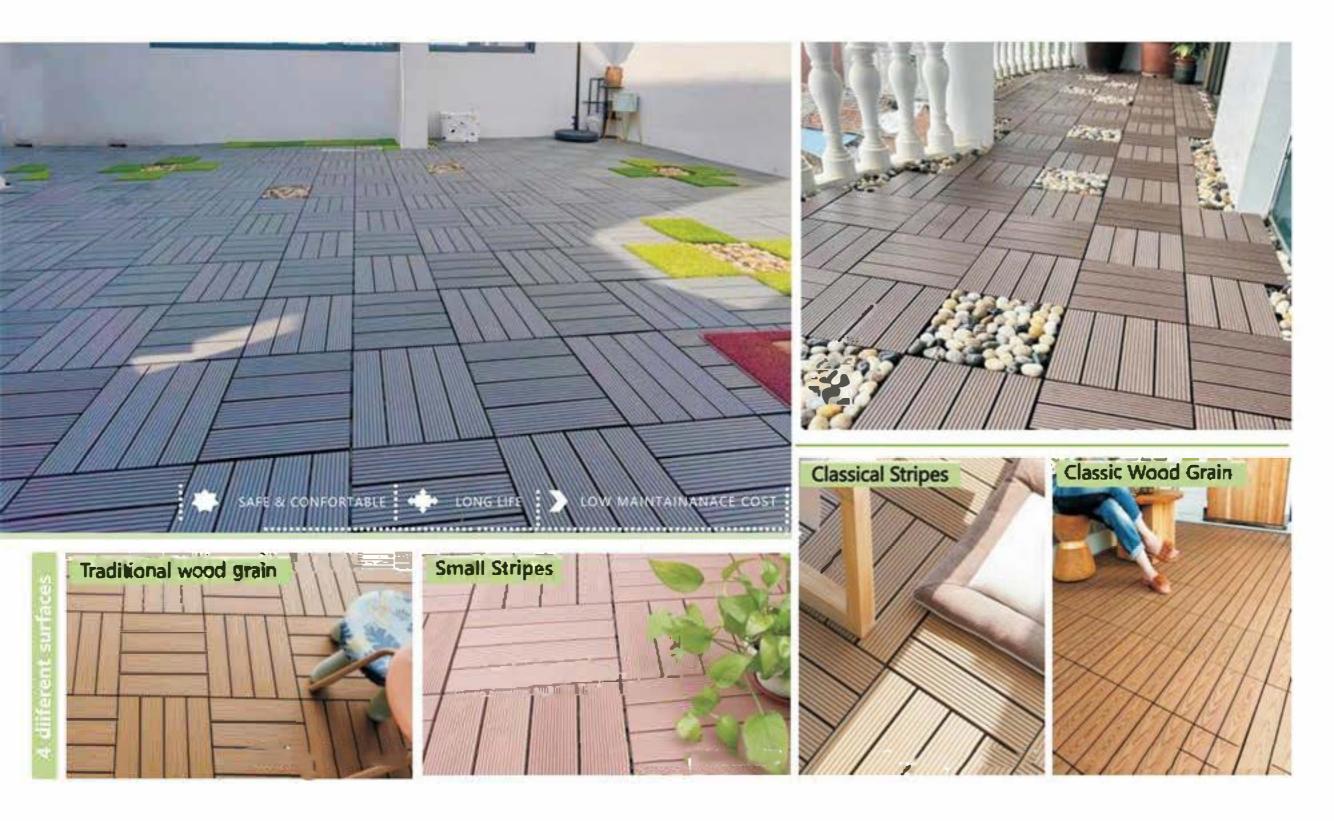

### Different wood grain to select

Natural wood grain Popular wood grain

wood composite decking uses the high quality materials, the performance of the products is higher than other suppliers in the markets.

**TEXTURED&EXQUISITE** 

HANDSOME&HARDY

ORE CHOICES

................

The flat surfaces can be done wood grain