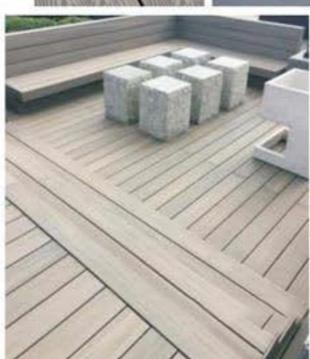

# DECKING 30 WOOD TEXTURE, BEITER ANII SLIP & WEAR TESISTANT, KEEPING THE WOOD NAIURE, BUT BETTER THAN WOOD

It is processed with exquisite craftsmanship, making the traditional wood plastic composite decking more natural, ensuring the natural wood grain, and improving the performances such as anti-slip, wearresistant etc. It is a good wood composite decking that is worthy of choice.

#### WATER PROOF, NO CRACKING, EASY INSTALLATION

Wood composite decking is alternative to the traditional outdoor wood or bamboo decking, it perfectly avoids the disadvantages of the traditional outdoor decking, it always keeps fresh, and under low maintenance cost,

wood composite decking uses the high quality materials, the performance of the products is higher than other suppliers in the markets.

**TEXTURED&EXQUISITE** 

HANDSOME&HARDY

ORE CHOICES

................

The flat surfaces can be done wood grain