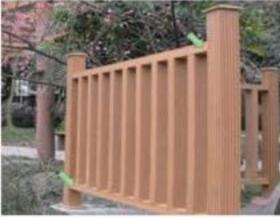

Wood Composite Fences are a high-quality, durable alternative to recycled wood fences, they are stronger and easier to maintain than traditional timber fence, and they effectively protect your privacy and security.

About color: The color of composite fence board is same as other Guofeng Glorious<sup>34</sup>