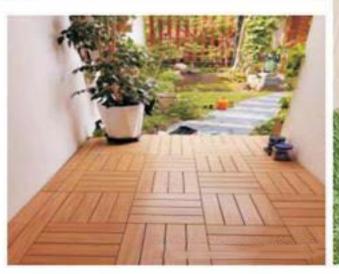

The trim of the deck tile perfectly solves the height difference when walking, making safer

Grass

More Wood Composite Deck Tile Designs can be selected **Recommended Product** assemble together with wood composite deck lie Two Options \* Spring + Autumn