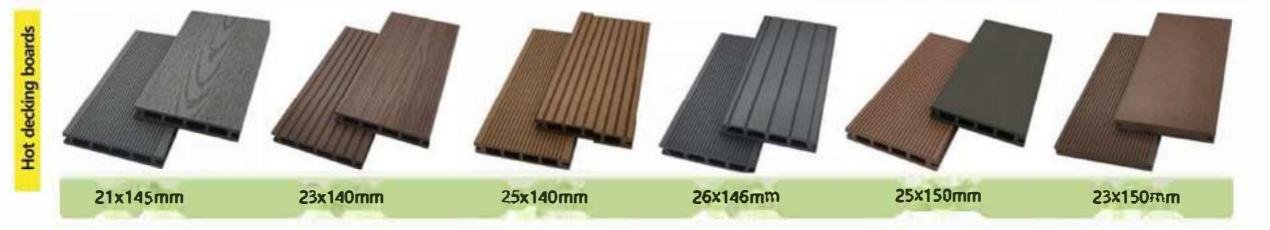

STANT, KEEPING THE WOOD NAIURE, BUT BETTER THAN WOOD

It is processed with exquisite craftsmanship, making the traditional wood plastic composite decking more natural, ensuring the natural wood grain, and improving the performances such as anti-slip, wearresistant etc. It is a good wood composite decking that is worthy of choice.





## DECKING LIKE WOOD BUT BETTER THAN WOOD, ANTI-INSECTS,

#### WATER PROOF, NO CRACKING, EASY INSTALLATION

Wood composite decking is alternative to the traditional outdoor wood or bamboo decking, it perfectly avoids the disadvantages of the traditional outdoor decking, it always keeps fresh, and under low maintenance cost,

wood composite decking uses the high quality materials, the performance of the products is higher than other suppliers in the markets.



**TEXTURED&EXQUISITE** 

HANDSOME&HARDY

ORE CHOICES

................



The flat surfaces can be done wood grain

## ABOUT COLOR:

The following color chart is for available popular colors in the market, if you can not find the color you like, pls do not worry about it, you can show us your color, we can customized your color only for you.











The trim of the deck tile perfectly solves the height difference when walking, making safer





Grass

More Wood Composite Deck Tile Designs can be selected **Recommended Product** assemble together with wood composite deck lie Two Options \* Spring + Autumn

Grass





# CASYAND BEAUTY, EXELENT PROTECTIVE PERFORMANCE GREAT TO INTEGRATE INTO THE NATURAL ENVIRONMENT.

It is a great way to change the appearance of your exterior walls. But i