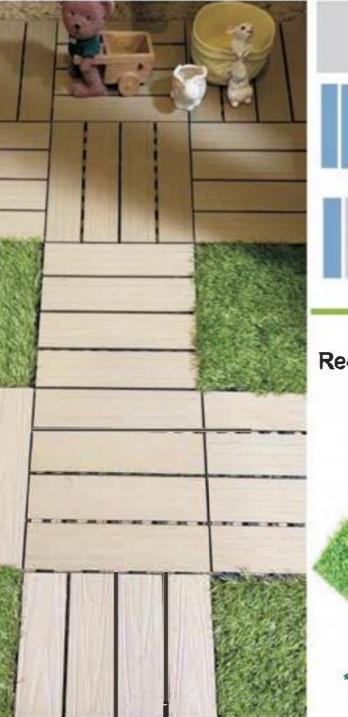

The trim of the deck tile perfectly solves the height difference when walking, making safer

Grass

More Wood Composite Deck Tile Designs can be selected **Recommended Product** assemble together with wood composite deck lie Two Options \* Spring + Autumn