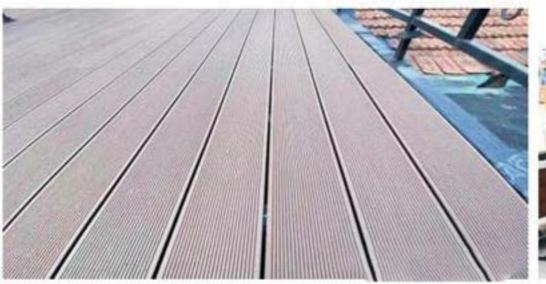

# DECKING 30 WOOD TEXTURE, BEITER ANII SLIP & WEAR TESISTANT, KEEPING THE WOOD NAIURE, BUT BETTER THAN WOOD

It is processed with exquisite craftsmanship, making the traditional wood plastic composite decking more natural, ensuring the natural wood grain, and improving the performances such as anti-slip, wearresistant etc. It is a good wood composite decking that is worthy of choice.

#### WATER PROOF, NO CRACKING, EASY INSTALLATION

Wood composite decking is alternative to the traditional outdoor wood or bamboo decking, it perfectly avoids the disadvantages of the traditional outdoor decking, it always keeps fresh, and under low maintenance cost,

wood composite decking uses the high quality materials, the performance of the products is higher than other suppliers in the markets.

**TEXTURED&EXQUISITE** 

HANDSOME&HARDY

ORE CHOICES

................

The flat surfaces can be done wood grain