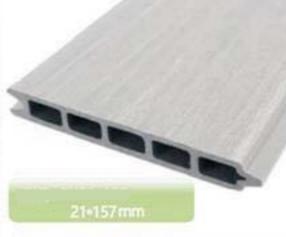

# Strong woody feeling good protection effect doser to nature

Wood-plastic composite board has the characteristics of wood, which can be planed, sawn, nailed. Due to its ease of processing and plasticity, wood-plastic panels have a wide range of applications and have to some extent replaced the use of wood or other materials