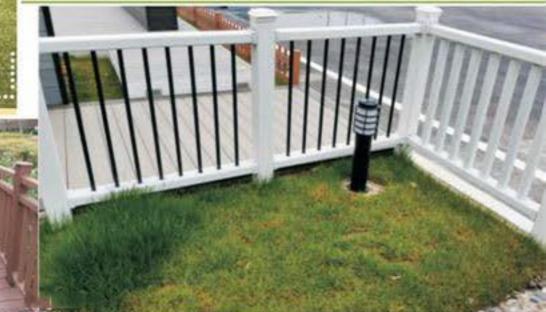

Wood Composite Fences are a high-quality, durable alternative to recycled wood fences, they are stronger and easier to maintain than traditional timber fence, and they effectively protect your privacy and security.

# ----TOP SALES FENCE & RAILS----