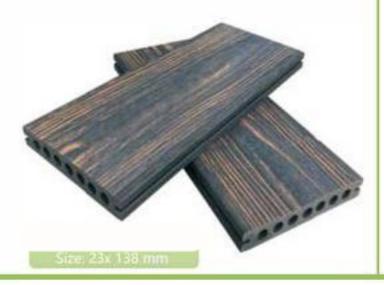

grain Popular wood grain





## **Top Sales Model designs**







25x140mm

#### MORE AVAILABLE COLORS

TALABLE COLORS

We provide more colors for your selection, if you still can not find the right one, we will customized the your special colors only for you.

| Wanlut | IPE      | Taek        | Mica Grey    | Blue grey  | Natrual Wc 📷 | Anthracite<br>grey |
|--------|----------|-------------|--------------|------------|--------------|--------------------|
| Willow | Red Wood | Golden Teak | Ancient Wood | Smoke Grey | Maple        | Rece               |



#### GREAT INVENTION

It is great invention to achieve two colors on one decking board, through improving technology, we can do one decking board under two different color and two different wood grain.











## Colorful wood™



# Colorful wood™

It is the newest creation from our company, which is used the new co-extrusion technology but three layers, the first and second layers are under different colors, when brushing the surfaces the second layer color will be out, then mixing the first layer color, so finally the effect of mixing color come out.

This kind of board will make your garden more nature and attractive.

## **ABOUT COLOUR:**







# DECKING 30 WOOD TEXTURE, BEITER ANII SLIP & WEAR TESISTANT, KEEPING THE WOOD NAIURE, BUT BETTER THAN WOOD

It is processed with exquisite craftsmanship, making the traditional wood plastic composite decking more natural, ensuring the natural wood grain, and improving the performances such as anti-slip, wearresistant etc. It is a good wood composite decking that is wo