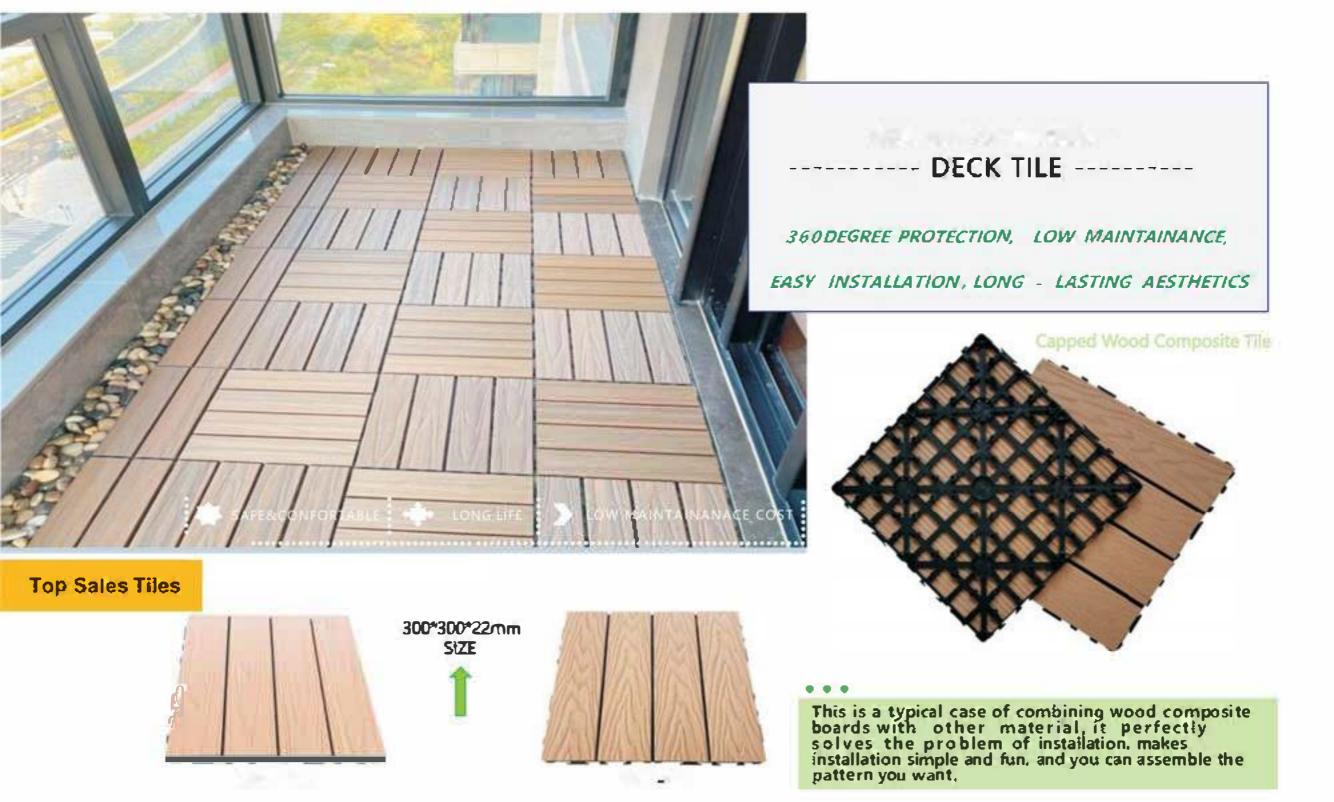

The trim of the deck tile perfectly solves the height difference when walking, making safer

Grass

More Wood Composite Deck Tile Designs can be selected **Recommended Product** assemble together with wood composite deck lie Two Options \* Spring + Autumn

# 

Wood Composite Deck Tiles are a high-quality product with a wood look. Easy to install, the interlocking Composite Deck Tiles can be fitted without the additional costs of installers and save much time.