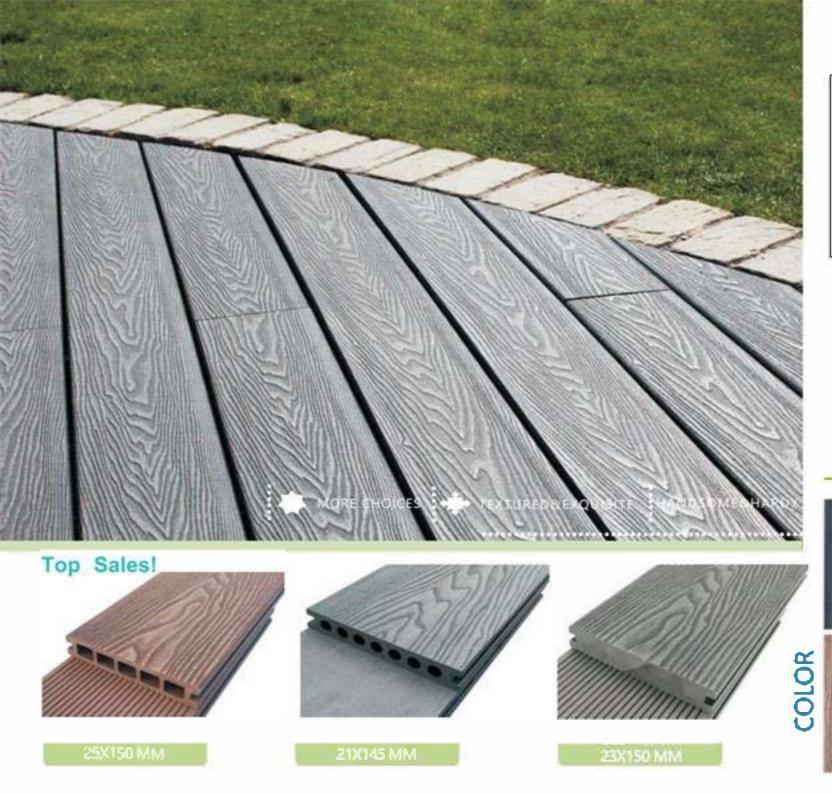

|--------------|--------------------|
| Willow | Red Wood | Golden Teak | Ancient Wood | Smoke Grey | Maple        | Rece               |



#### GREAT INVENTION

It is great invention to achieve two colors on one decking board, through improving technology, we can do one decking board under two different color and two different wood grain.











## Colorful wood™



# Colorful wood™

It is the newest creation from our company, which is used the new co-extrusion technology but three layers, the first and second layers are under different colors, when brushing the surfaces the second layer color will be out, then mixing the first layer color, so finally the effect of mixing color come out.

This kind of board will make your garden more nature and attractive.

## **ABOUT COLOUR:**







# DECKING 30 WOOD TEXTURE, BEITER ANII SLIP & WEAR TESISTANT, KEEPING THE WOOD NAIURE, BUT BETTER THAN WOOD

It is processed with exquisite craftsmanship, making the traditional wood plastic composite decking more natural, ensuring the natural wood grain, and improving the performances such as anti-slip, wearresistant etc. It is a good wood composite decking that is worthy of choice.





## DECKING LIKE WOOD BUT BETTER THAN WOOD, ANTI-INSECTS,

#### WATER PROOF, NO CRACKING, EASY INSTALLATION

Wood composite decking is alternative to the traditional outdoor wood or bamboo decking, it perfectly avoids the disadvantages of the traditional outdoor decking, it always keeps fresh, and under low maintenance cost,

wood composite decking uses the high quality materials, the performance of the