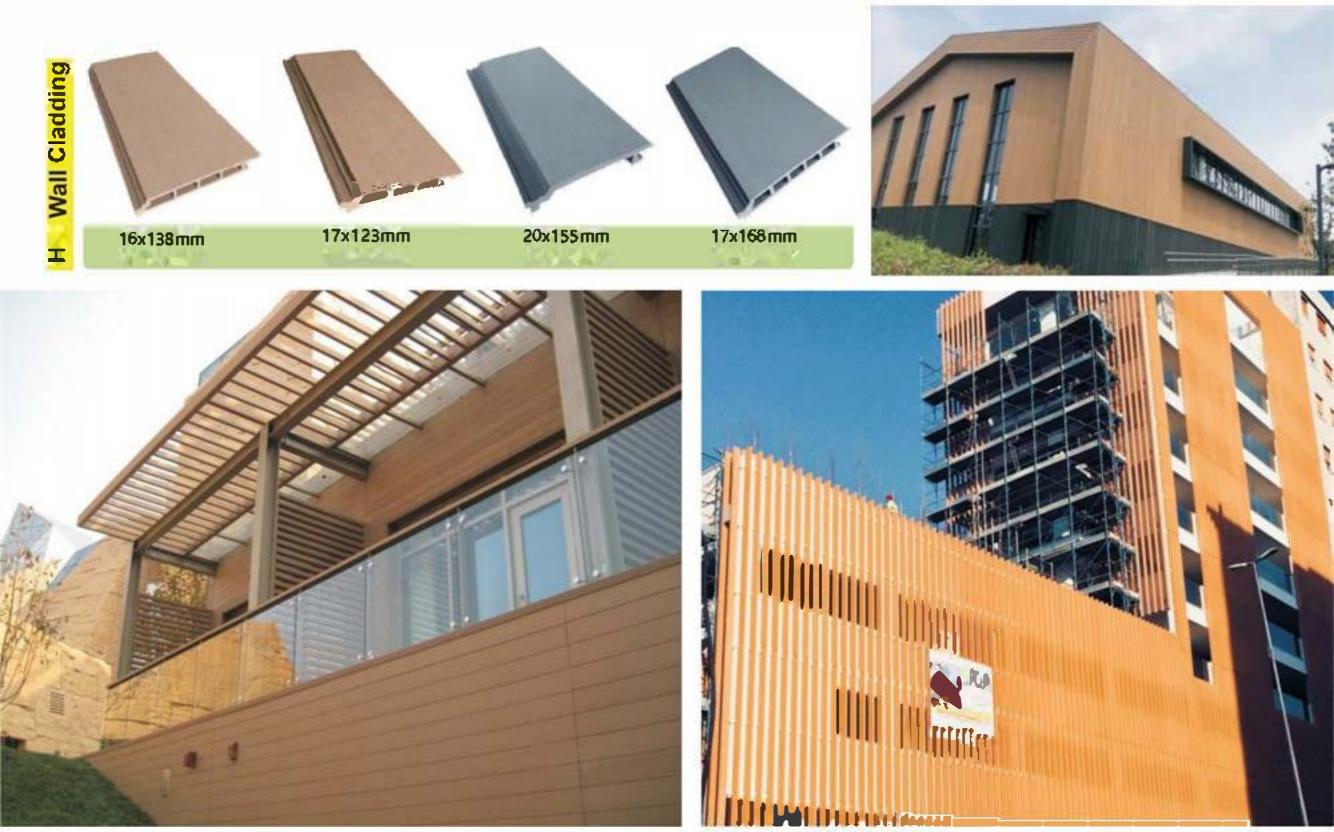

# CASYAND BEAUTY, EXELENT PROTECTIVE PERFORMANCE GREAT TO INTEGRATE INTO THE NATURAL ENVIRONMENT.

It is a great way to change the appearance of your exterior walls. But it's not just a cosmetic upgrade, with external WPC Wall Cladding, you have the added benefit of creating further protection for your domestic or commercial building project.