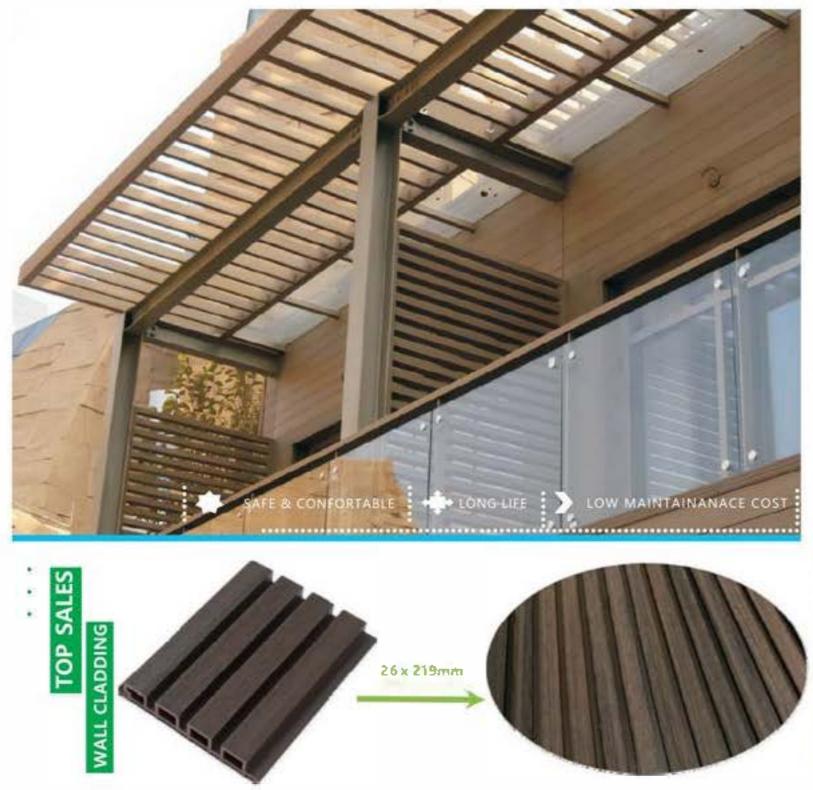

# CASYAND BEAUTY, EXELENT PROTECTIVE PERFORMANCE GREAT TO INTEGRATE INTO THE NATURAL ENVIRONMENT.

It is a great way to change the appearance of your exterior walls. But it's not just a cosmetic upgrade, with external WPC Wall Cladding, you have the added benefit of creating further protection for your domestic or commercial building project.

# 

Wood Composite Deck Tiles are a high-quality product with a wood look. Easy to install, the interlocking Composite Deck Tiles can be fitted without the additional costs of installers and save much time.