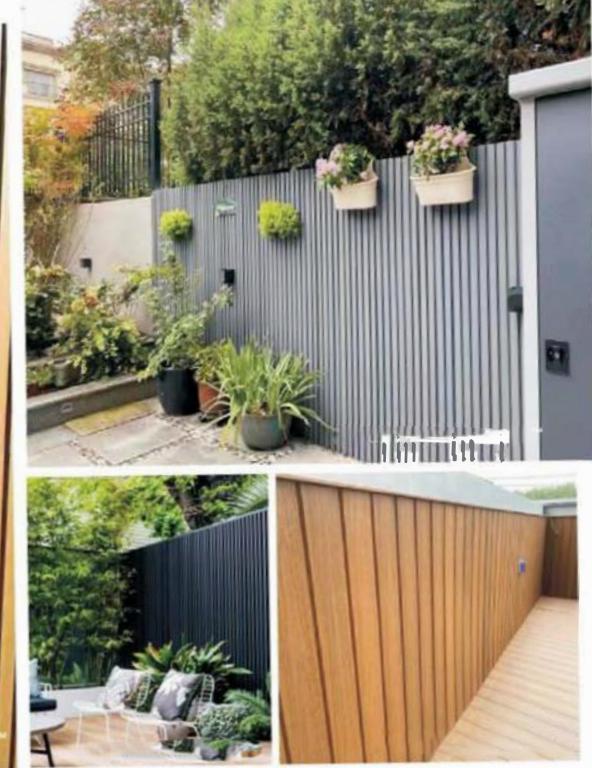

# CASYAND BEAUTY, EXELENT PROTECTIVE PERFORMANCE GREAT TO INTEGRATE INTO THE NATURAL ENVIRONMENT.

It is a great way to change the appearance of your exterior walls. But it's not just a cosmetic upgrade, with external WPC Wall Cladding, you have the added benefit of creating further protection for your domestic or commercial building project.

Wood Composite Fences are a high-quality, durable alternative to recycled wood fences, they are stronger and easier to maintain than traditional timber fence, and they effectively protect your privacy and security.