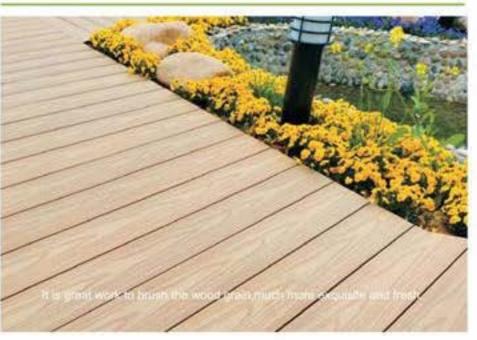

# DECKING 30 WOOD TEXTURE, BEITER ANII SLIP & WEAR TESISTANT, KEEPING THE WOOD NAIURE, BUT BETTER THAN WOOD

It is processed with exquisite craftsmanship, making the traditional wood plastic composite decking more natural, ensuring the natural wood grain, and improving the performances such as anti-slip, wearresistant etc. It is a good wood composite decking that is worthy of choice.

#### WATER PROOF, NO CRACKING, EASY INSTALLATION

Wood composite decking is alternative to the traditional outdoor wood or bamboo decking, it perfectly avoids the disadvantages of the traditional outdoor decking, it always keeps fresh, and under low maintenance cost,

wood composite decking uses the high quality materials, the performance of the products is higher than other suppliers in the markets.

**TEXTURED&EXQUISITE** 

HANDSOME&HARDY

ORE CHOICES

................

The flat surfaces can be done wood grain