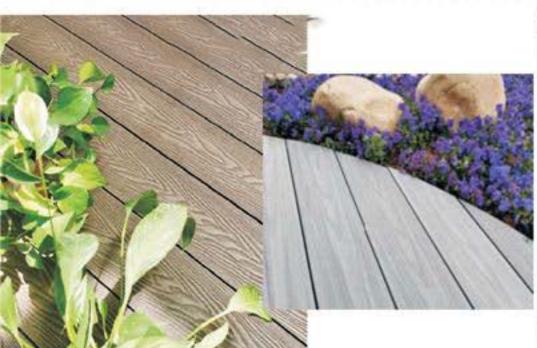

## and a second second second

DECKING -----

360 DEGREE PROTECTION, UNPARALLELED PERFORMANCE,

TURE TO NAURE, NATRUAL, LONG-LASTING AESTHETICS

CRECHOICES HANDSOME&HARDY > TEXTUREDBEXQUISITE

.......................

# DECKING 30 WOOD TEXTURE, BEITER ANII SLIP & WEAR TESISTANT, KEEPING THE WOOD NAIURE, BUT BETTER THAN WOOD

It is processed with exquisite craftsmanship, making the traditional wood plastic composite decking more natural, ensuring the natural wood grain, and improving the performances such as anti-slip, wearresistant etc. It is a good wood composite decking that is worthy of choice.