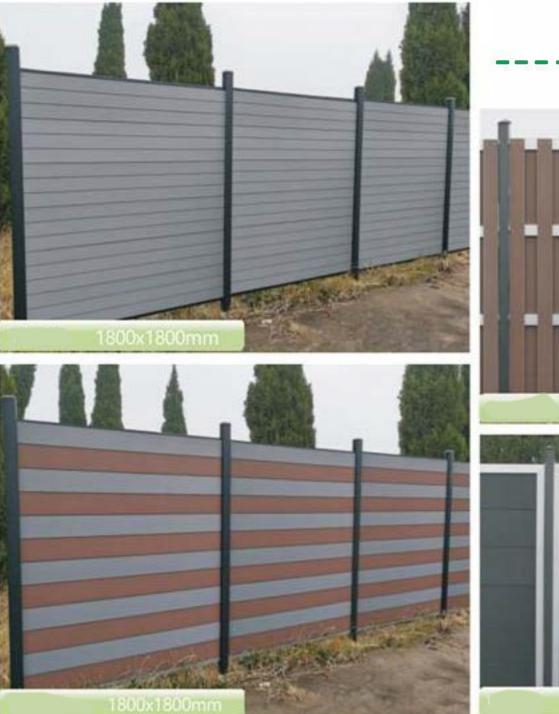

Wood Composite Fences are a high-quality, durable alternative to recycled wood fences, they are stronger and easier to maintain than traditional timber fence, and they effectively protect your privacy and security.

About color: The color of composite fence board is same as other Guofeng Glorious<sup>34</sup>

# ----TOP SALES FENCE & RAILS----