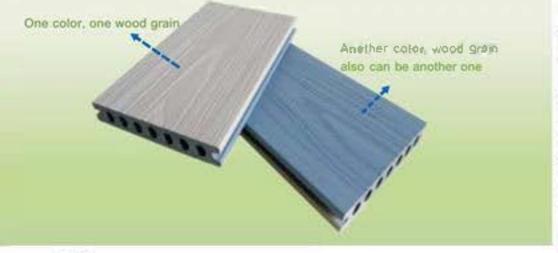

#### GREAT INVENTION

It is great invention to achieve two colors on one decking board, through improving technology, we can do one decking board under two different color and two different wood grain.

## Colorful wood™

# Colorful wood™

It is the newest creation from our company, which is used the new co-extrusion technology but three layers, the first and second layers are under different colors, when brushing the surfaces the second layer color will be out, then mixing the first layer color, so finally the effect of mixing color come out.

This kind of board will make your garden more nature and attractive.