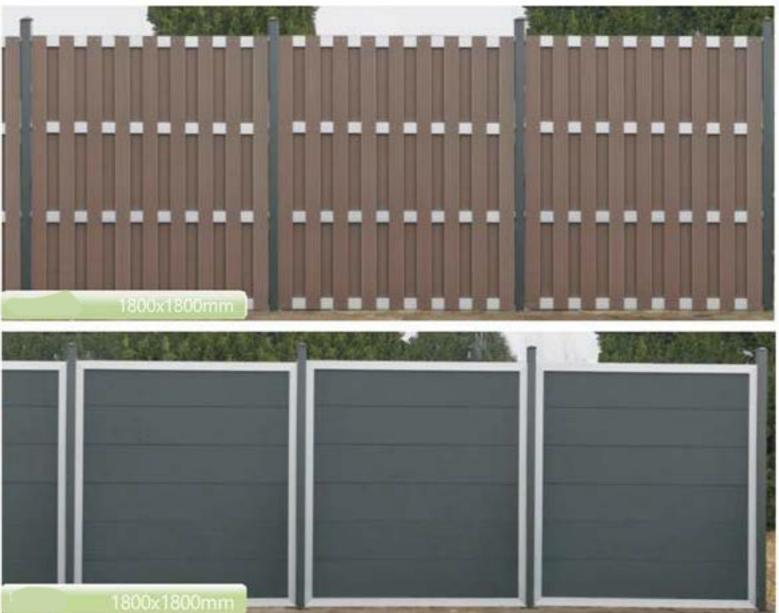

Wood Composite Fences are a high-quality, durable alternative to recycled wood fences, they are stronger and easier to maintain than traditional timber fence, and they effectively protect your privacy and security.

About color: The color of composite fence board is same as other Guofeng Glorious<sup>34</sup>

# ----TOP SALES FENCE & RAILS----