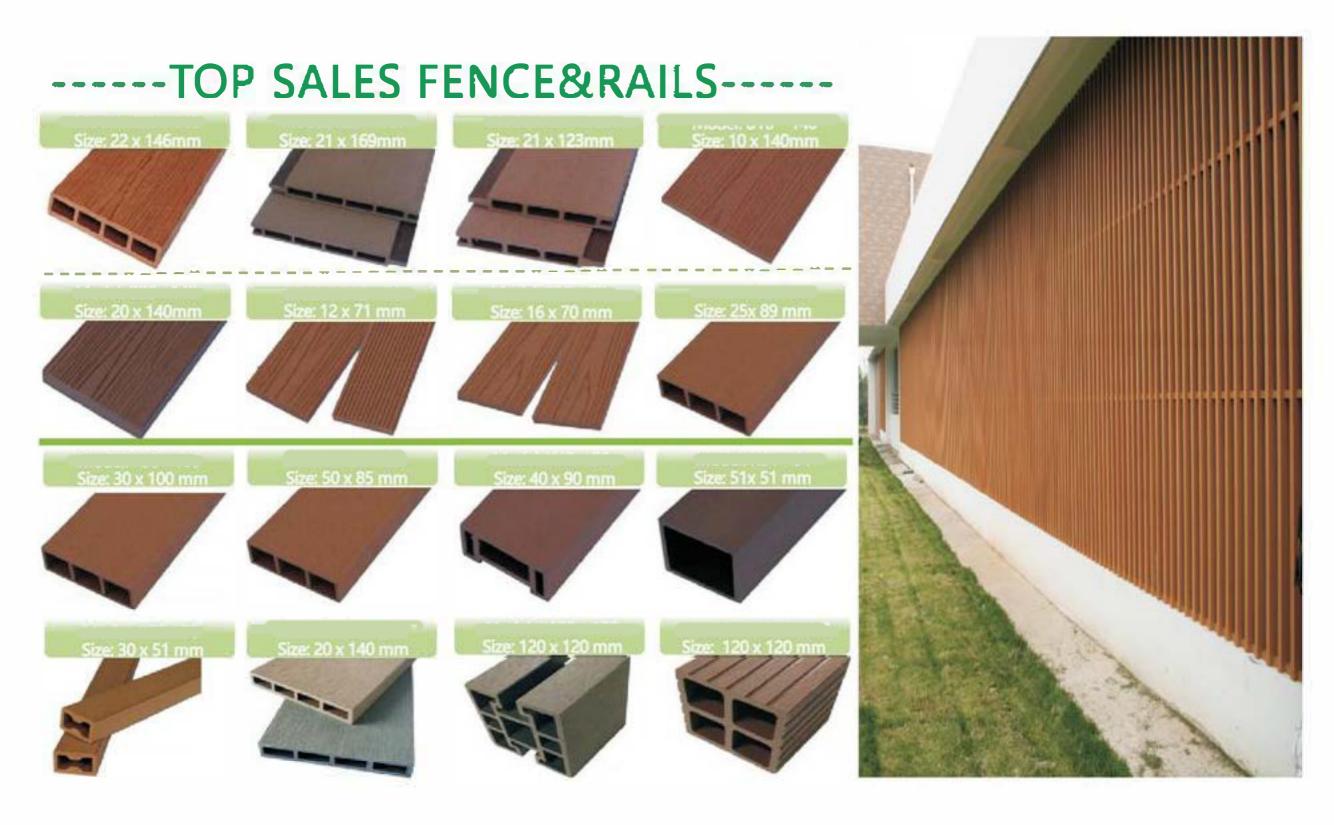

# ----TOP SALES FENCE & RAILS----

Wood Composite Fences are a high-quality, durable alternative to recycled wood fences, they are stronger and easier to maintain than traditional timber fence, and they effectively protect your privacy and security.