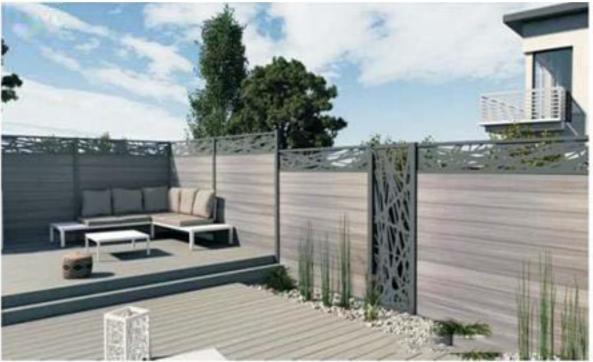

# CASYAND BEAUTY, EXELENT PROTECTIVE PERFORMANCE GREAT TO INTEGRATE INTO THE NATURAL ENVIRONMENT.

It is a great way to change the appearance of your exterior walls. But it's not just a cosmetic upgrade, with external WPC Wall Cladding, you have the added benefit of creating further protection for your domestic or commercial building project.

Wood Composite Fences are a high-quality, durable alternative to recycled wood fences, they are stronger and easier to maintain than traditional timber fence, and they effectively protect your privacy and security.