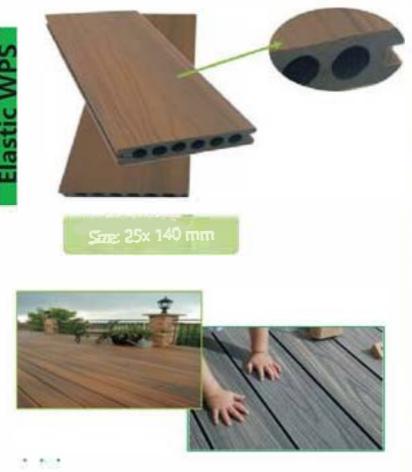

Elastic WPC is used the new co-extrusion technology, the first layer is the TPE (Thermoplastic Elastomer), which is core part is the normal wood plastic composite material.

TPE increases slip resistance on the board surfaces, at the same time it greatly improves the sense of touch. So the product is very good to use on the swimming pool, when you walk on it, you will feel natural and confirmable.