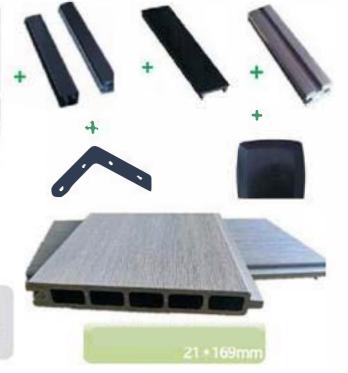

e swimming pool, when you walk on it, you will feel natural and confirmable.





With the increasing usage of WPC, the safety of WPC is an important research topic.

After years of in-depth research and many tests, we have developed fire-proof WPC, and the current purchase quantity is increasing year by year, which highlights the importance that customers attach to the safety of WPC, so we will continue to conduct in-depth research to lead the future of the WPC industry.



Wood Composite Fences are a high-quality, durable alternative to recycled wood fences, they are stronger and easier to maintain than traditional timber fence, and they effectively protect your privacy and security.









About color: The color of composite fence board is same as other Guofeng Glorious<sup>34</sup>





# ----TOP SALES FENCE & RAILS----







## 人名法阿尔德 医外外侧 计中

# Strong woody feeling good protection effect doser to nature

Wood-plastic composite board has the characteristics of wood, which can be planed, sawn, nailed. Due to its ease of processing and plasticity, wood-plastic panels have a wide range of applications and have to some extent replaced the use of wood or other materials