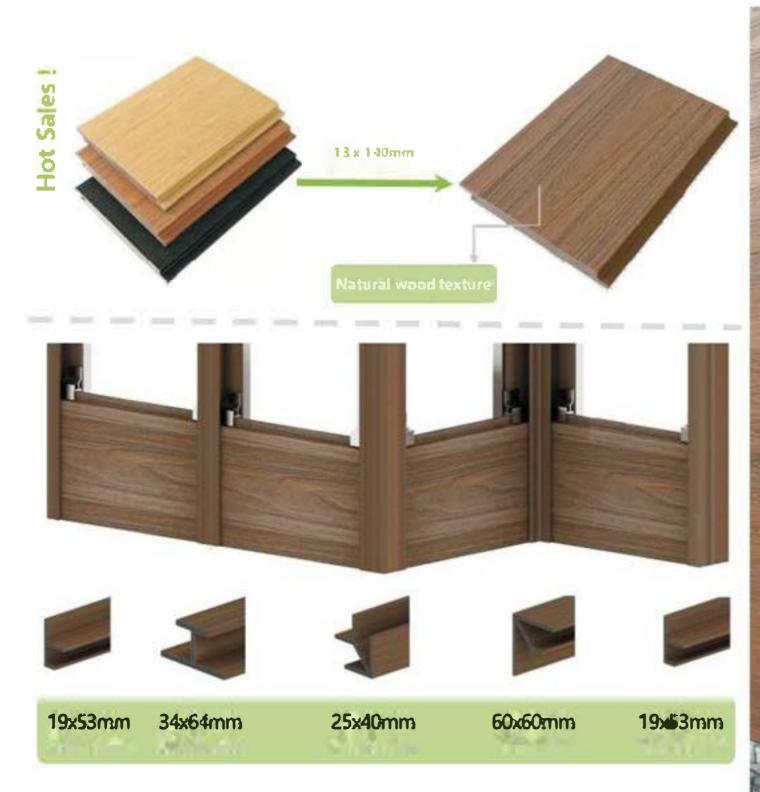

ular colors in the market, if you can not find the color you like, pls do not worry about it, you can show us your color, we can customized your color only for you.











The trim of the deck tile perfectly solves the height difference when walking, making safer





Grass

More Wood Composite Deck Tile Designs can be selected **Recommended Product** assemble together with wood composite deck lie Two Options \* Spring + Autumn

Grass





# CASYAND BEAUTY, EXELENT PROTECTIVE PERFORMANCE GREAT TO INTEGRATE INTO THE NATURAL ENVIRONMENT.

It is a great way to change the appearance of your exterior walls. But it's not just a cosmetic upgrade, with external WPC Wall Cladding, you have the added benefit of creating further protection for your domestic or commercial building project.















# 

Wood Composite Deck Tiles are a high-quality product with a wood look. Easy to install, the interlocking Composite Deck Tiles can be fitted without the additional costs of installers and save much time.









NEVER STOP! It is our faith. Through our long-term experience and accumulation, we continue to make breakthroughs in wood composite products.

and you have been all the second second

A var ely of character stic wood compos le products have been developed, such as aluminum WPC, elastic co- extrusion WPC, and three layer co-extrus on WPC



#### · •

Aluminum-WPC is used the newest co-extrusion technology to combine aluminum with wood plastic composite material, which is much stronger as steel material but under wood image, so it has changed the situation that wood plast