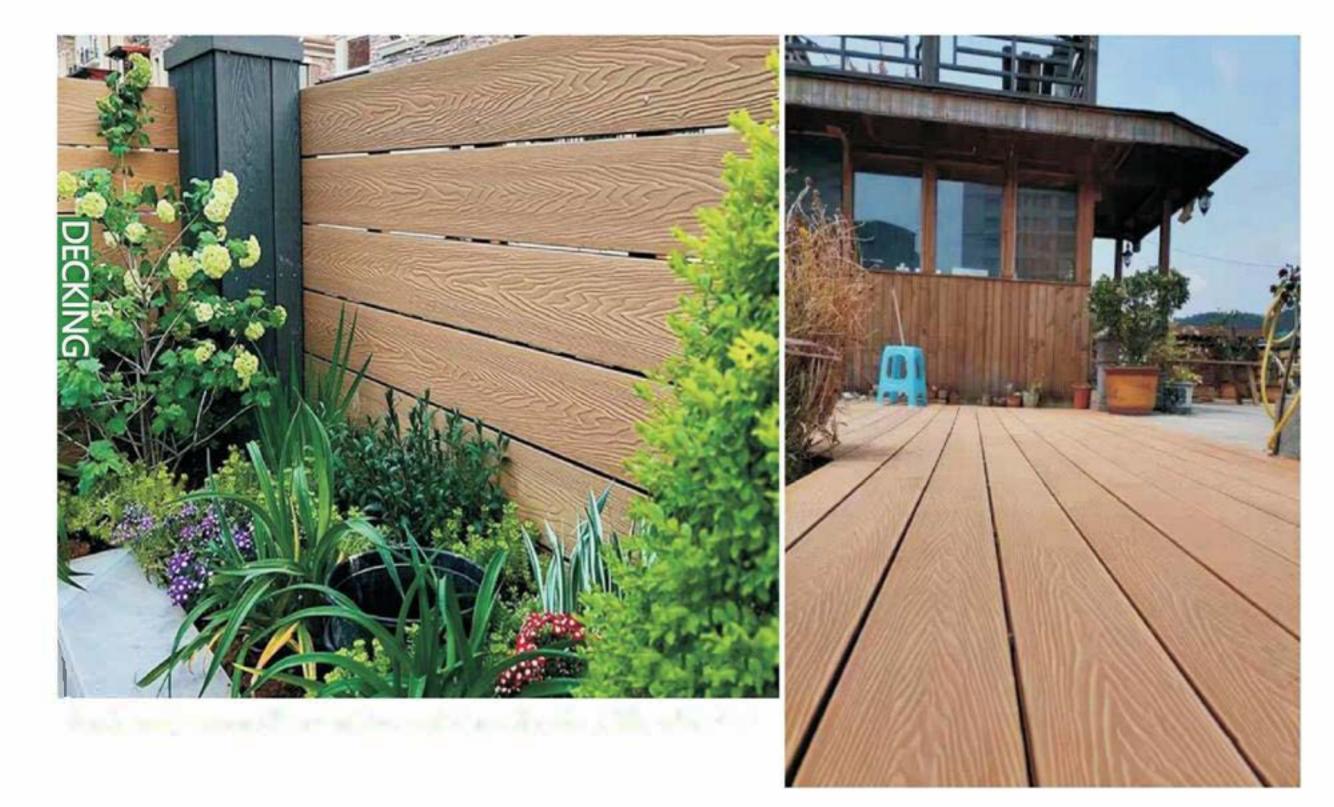

# DECKING 30 WOOD TEXTURE, BEITER ANII SLIP & WEAR TESISTANT, KEEPING THE WOOD NAIURE, BUT BETTER THAN WOOD

It is processed with exquisite craftsmanship, making the traditional wood plastic composite decking more natural, ensuring the natural wood grain, and improving the performances such as anti-slip, wearresistant etc. It is a good wood composite decking that is worthy of choice.

## DECKING LIKE WOOD BUT BETTER THAN WOOD, ANTI-INSECTS,

#### WATER PROOF, NO CRACKING, EASY INSTALLATION

Wood composite decking is alternative to the traditional outdoor wood or bamboo decking, it perfectly avoids the disadvantages of the traditional outdoor decking, it always keeps fresh, and under low maintenance cost,

wood composite decking uses the high quality materials, the performance of the products is higher than other suppliers in the markets.

**TEXTURED&EXQUISITE** 

HANDSOME&HARDY

ORE CHOICES

................

The flat surfaces can be done wood grain