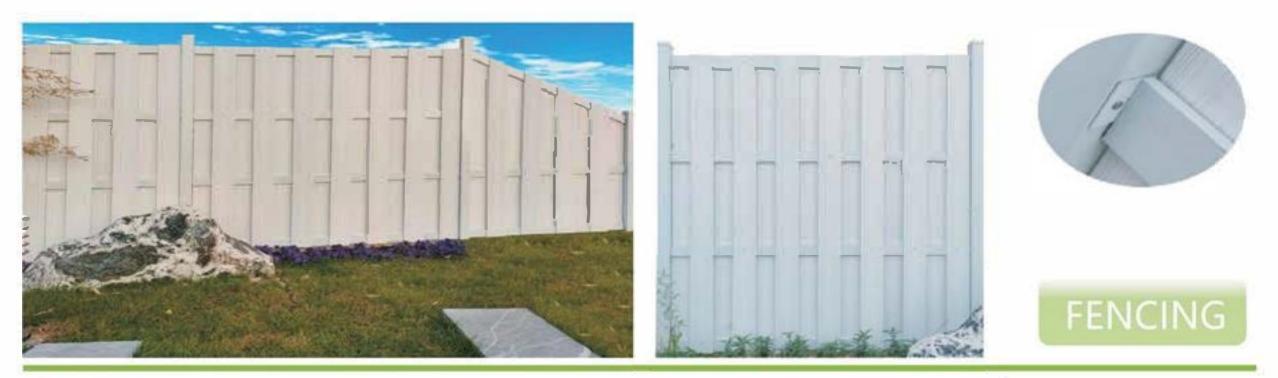

Wood Composite Fences are a high-quality, durable alternative to recycled wood fences, they are stronger and easier to maintain than traditional timber fence, and they effectively protect your privacy and security.

# ----TOP SALES FENCE & RAILS----