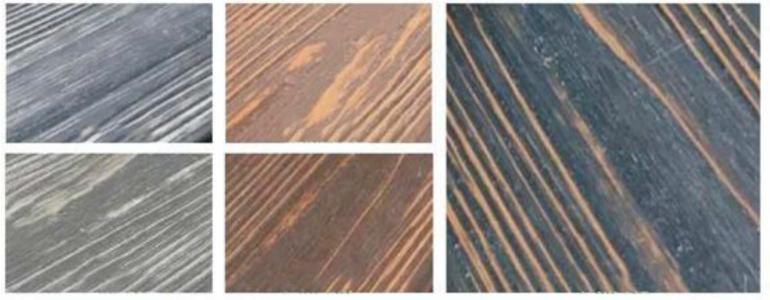

----|--------------|--------------------|
| Willow | Red Wood | Golden Teak | Ancient Wood | Smoke Grey | Maple        | Rece               |



#### GREAT INVENTION

It is great invention to achieve two colors on one decking board, through improving technology, we can do one decking board under two different color and two different wood grain.











## Colorful wood™



# Colorful wood™

It is the newest creation from our company, which is used the new co-extrusion technology but three layers, the first and second layers are under different colors, when brushing the surfaces the second layer color will be out, then mixing the first layer color, so finally the effect of mixing color come out.

This kind of board will make your garden more nature and attractive.

## **ABOUT COLOUR:**







# DECKING 30 WOOD TEXTURE, BEITER ANII SLIP & WEAR TESISTANT, KEEPING THE WOOD NAIURE, BUT BETTER THAN WOOD

It is processed with exquisite craftsmanship, making the traditional wood plastic composite decking more natural, ensuring the natural wood grain, and improving the performances such as anti-slip, wearresistant etc. It is a good wood composite decking that is worthy of choice.





## DECKING LIKE WOOD BUT BETTER THAN WOOD, ANTI-INSECTS,

#### WATER PROOF, NO CRACKING, EASY INSTALLATION

Wood composite decking is alternative to the traditional outdoor wood or bamboo decking, it perfectly avoids the disadvantages of the traditional outdoor decking, it always keeps fresh, and under low maintenance cost,

wood composite decking uses the high quality materials, the performance of