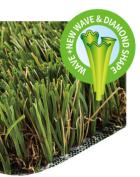

Pile Height: 40mm Color: 5 colors Yarn: Wave, New Wave & Diamond Shape Monofil PE+Curled PP Guage:3/8" Stitch: 130 Stitches/m, 13650 Stitches/m<sup>2</sup> Dtex: 17000 Backing: PP+Net+ProFlo

Pile Height:50mm Color: Lime / Field Green Yarn:S Shape Monofil PE Guage:5/8" Dtex: 10500 Density: 135 Stitches/m, 8505 Stitches/m<sup>2</sup> Backing: PP+Net+Latex