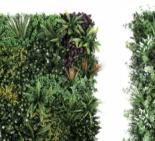

45cm,55cm Colors:Same as photo

Height:34cm Colors:Green,Yellow,Red,Orange

Height:35cm Colors:Green,Yellow,Red,Orange

Sizes:100\*100cm Colors:Same as photo

Sizes:100\*100cm

Colors:Same as photo

Artificial green walls

is committed to integrating perfect artificial green wall scenery into your life.

Sizes:50\*50cm Colors:Same as photo

Sizes:100\*100cm

Colors:Same as photo

Sizes:100\*100cm

Colors:Same as photo

Sizes:50\*50cm