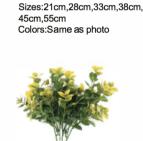

Sizes:21cm,28cm,33cm,38cm, 45cm,55cm Colors:Same as photo

Height:34cm

Height:4cm Colors:Light Green,Dark Green

Colors:Light Green,Yellow,Pink

Height:34cm Colors:Light Green,Yellow,Pink

Height:34cm Colors:Light Green,Dark Green

Sizes:21cm,28cm,33cm,38cm, 45cm,55cm Colors:Same as photo

Pile Height:16mm Color:Dark Green Yarn:Curled PA Guage:3/16" Dtex: 5500 Density: 290 stitches/m 60900 stitches/m<sup>2</sup> Backing:Double PP+PU