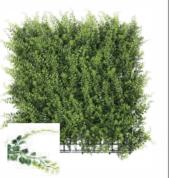

## **Artificial Hedge Mats**

Artificial hedge mat has long been a staple among our products and is our classic product series.

Sizes:50\*50cm

Colors:Light Green, Green,

Dark Green, Yellow Green

Sizes:50\*50cm Colors:Light Green, Green, Dark Green, Yellow Green