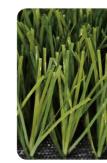

Pile Height: 35mm Color: 4 colors Yarn: M Shape low Shine Monofil PE+Curled PP Guage: 3/8" Stitch: 180 Stitches/m, 18900 Stitches/m<sup>2</sup> Dtex: 10000 Backing: Double PP+Latex

Pile Height: 35mm Color: 4 colors Yarn: U Shape Monofil PE+Curled PP Guage: 3/8'' Stitch: 180 Stitches/m, 18900 Stitches/m<sup>2</sup> Dtex: 12000 Backing: PP+Net+Latex