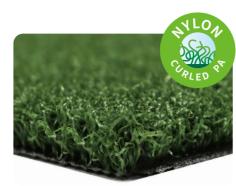

Sizes:21cm,28cm,33cm,38cm, 45cm,55cm Colors:Same as photo

Pile Height:16mm Color:Dark Green Yarn:Curled PA Guage:3/16" Dtex: 5500 Density: 290 stitches/m 60900 stitches/m<sup>2</sup> Backing:Double PP+PU