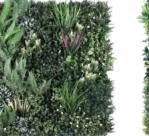

45cm,55cm Colors:Same as photo

Height:34cm Colors:Green,Yellow,Red,Orange

Height:35cm Colors:Green,Yellow,Red,Orange

Sizes:100\*100cm Colors:Same as photo

Sizes:100\*100cm

Colors:Same as photo

Artificial green walls

is committed to integrating perfect artificial green wall scenery into your life.

Sizes:50\*50cm Colors:Same as photo

Sizes:100\*100cm

Colors:Same as photo

Sizes:100\*100cm

Colors:Same as photo

Sizes:50\*50cm