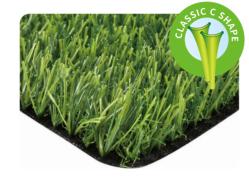

Pile Height: 25mm Color: 3 colors Yarn: C Shape low Shine Monofil PE+Curled PP Guage: 3/8" Stitch: 140 Stitches/m, 14700 Stitches/m<sup>2</sup> Dtex: 8500 Backing: PP+Fleece+Latex

Pile Height: 35mm Color: 4 colors Yarn: C shape low Shine Monofil PE+Curled PP Guage: 3/8" Stitch: 180 Stitches/m, 18900 Stitches/m<sup>2</sup> Dtex: 9000 Backing: Double PP+Latex

Pile Height: 35mm Color: 4 colors Yarn: M Shape low Shine Monofil PE+Curled PP Guage: 3/8" Stitch: 180 Stitches/m, 18900 Stitches/m<sup>2</sup> Dtex: 10000 Backing: Double PP+Latex

Pile Height: 35mm Color: 4 colors Yarn: U Shape Monofil PE+Curled PP Guage: 3/8'' Stitch: 180 Stitches/m, 18900 Stitches/m<sup>2</sup> Dtex: 12000 Backing: PP+Net+Latex