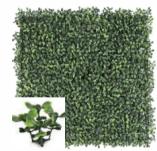

## **Artificial Hedge Mats**

Artificial hedge mat has long been a staple among our products and is our classic product series.

Sizes:50\*50cm

Colors:Light Green, Green,

Dark Green, Yellow Green

Sizes:50\*50cm Colors:Light Green, Green, Dark Green, Yellow Green