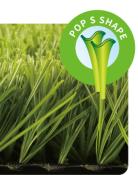

Pile Height: 40mm Color: 5 colors Yarn: Wave, New Wave & Diamond Shape Monofil PE+Curled PP Guage:3/8" Stitch: 130 Stitches/m, 13650 Stitches/m<sup>2</sup> Dtex: 17000 Backing: PP+Net+ProFlo

Pile Height:50mm Color: Lime / Field Green Yarn:S Shape Monofil PE Guage:5/8" Dtex: 10500 Density: 135 Stitches/m, 8505 Stitches/m<sup>2</sup> Backing: PP+Net+Latex