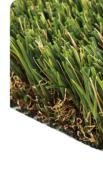

Sizes:21cm,28cm,33cm,38cm, 45cm,55cm Colors:Same as photo

Pile Height:16mm Color:Dark Green Yarn:Curled PA Guage:3/16" Dtex: 5500 Density: 290 stitches/m 60900 stitches/m<sup>2</sup> Backing:Double PP+PU