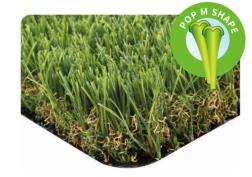

Pile Height: 35mm Color: 4 colors Yarn: M Shape low Shine Monofil PE+Curled PP Guage: 3/8" Stitch: 180 Stitches/m, 18900 Stitches/m<sup>2</sup> Dtex: 10000 Backing: Double PP+Latex

Pile Height: 35mm Color: 4 colors Yarn: U Shape Monofil PE+Curled PP Guage: 3/8'' Stitch: 180 Stitches/m, 18900 Stitches/m<sup>2</sup> Dtex: 12000 Backing: PP+Net+Latex