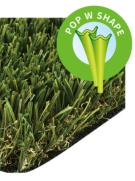

Pile Height: 40mm Color: 5 colors Yarn: Wave, New Wave & Diamond Shape Monofil PE+Curled PP Guage:3/8" Stitch: 130 Stitches/m, 13650 Stitches/m<sup>2</sup> Dtex: 17000 Backing: PP+Net+ProFlo

Pile Height:50mm Color: Lime / Field Green Yarn:S Shape Monofil PE Guage:5/8" Dtex: 10500 Density: 135 Stitches/m, 8505 Stitches/m<sup>2</sup> Backing: PP+Net+Latex