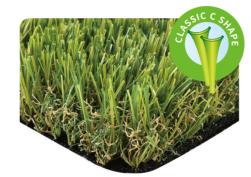

Pile Height: 40mm Color: 3 colors Yarn: C Shape Monofil PE+Curled PP Guage:3/8" Stitch: 130 Stitches/m, 13650 Stitches/m<sup>2</sup> Dtex: 7200 Backing: PP+Net+Latex

Pile Height: 40mm Color: 4 colors Yarn:W Shape Monofil PE+Curled PP Guage:3/8" Stitch: 160 Stitches/m, 16800 Stitches/m<sup>2</sup> Dtex: 12000 Backing: Double PP+Latex

Pile Height: 40mm Color: 5 colors Yarn: Wave, New Wave & Diamond Shape Monofil PE+Curled PP Guage:3/8" Stitch: 130 Stitches/m, 13650 Stitches/m<sup>2</sup> Dtex: 17000 Backing: PP+Net+ProFlo

Pile Height:50mm Color: Lime / Field Green Yarn:S Shape Monofil PE Guage:5/8" Dtex: 10500 Density: 135 Stitches/m, 8505 Stitches/m<sup>2</sup> Backing: PP+Net+Latex