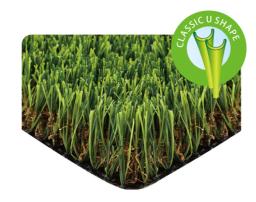

Pile Height: 35mm Color: 4 colors Yarn: M Shape low Shine Monofil PE+Curled PP Guage: 3/8" Stitch: 180 Stitches/m, 18900 Stitches/m<sup>2</sup> Dtex: 10000 Backing: Double PP+Latex

Pile Height: 35mm Color: 4 colors Yarn: U Shape Monofil PE+Curled PP Guage: 3/8'' Stitch: 180 Stitches/m, 18900 Stitches/m<sup>2</sup> Dtex: 12000 Backing: PP+Net+Latex