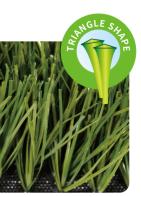

Pile Height:50mm Color:Field & Olive Green Yarn:Triangle Shape Monofil PE Guage:5/8" Dtex: 12000 Density: 160 Stitches/m, 10080 Stitches/m<sup>2</sup> Backing: PP+Net+Latex