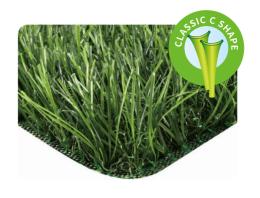

Pile Height: 40mm Color: 5 colors Yarn: Wave, New Wave & Diamond Shape Monofil PE+Curled PP Guage:3/8" Stitch: 130 Stitches/m, 13650 Stitches/m<sup>2</sup> Dtex: 17000 Backing: PP+Net+ProFlo

Pile Height:50mm Color: Lime / Field Green Yarn:S Shape Monofil PE Guage:5/8" Dtex: 10500 Density: 135 Stitches/m, 8505 Stitches/m<sup>2</sup> Backing: PP+Net+Latex