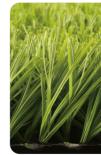

Pile Height: 25mm Color: 3 colors Yarn: C Shape low Shine Monofil PE+Curled PP Guage: 3/8" Stitch: 140 Stitches/m, 14700 Stitches/m<sup>2</sup> Dtex: 8500 Backing: PP+Fleece+Latex

Pile Height: 35mm Color: 4 colors Yarn: C shape low Shine Monofil PE+Curled PP Guage: 3/8" Stitch: 180 Stitches/m, 18900 Stitches/m<sup>2</sup> Dtex: 9000 Backing: Double PP+Latex