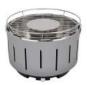

Product Size: 340\*340\*220mm Color box: 345\*345\*240mm

Outer box (2 in 1): 705\*360\*260mm

Loading Qty 20GP/40GP/40HQ: 860/1780/1980pcs

**Color Selection** 

Product Size: 340\*340\*220mm Color box: 345\*345\*240mm Outer box (2 in 1): 705\*360\*260mm

Loading Qty 20GP/40GP/40HQ: 860/1780/1980pcs