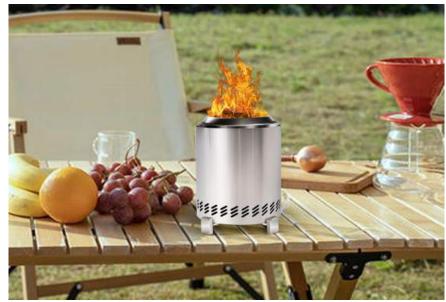

# **Fire Pit**

Product Size: 130\*175mm Carton Size: 170\*170\*170mm

Loading Qty 20GP/40GP/40HQ: 5746/11830/13650pcs

# **Dual Fuel -- Wood or Pellet**

### **Fire Pit**

Product Size: 380\*360mm

Carton Size: 420\*420\*380mm

Loading Qty 20GP/40GP/40HQ: 420/840/980 pcs

### **Features**

#### 1.UPPER VENTS

The heated air comes out of the double wall to make the combustion more fully, which means little to no smoke

#### 2. INNER POT

The inner pot allows continuous air supply, while allowing waste ash to fall into the ash tray. Fire wood can be burned more efficiently than traditional fire pits.

#### 3. BOTTOM VENTS

The cold air enters from the bottom vents to provide sufficient oxygen to the fire and enters between the two layers to be heated for secondary combustion.