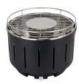

Outer box (single): 375\*375\*250mm

Loading Qty 20GP/40GP/40HQ: 800/1650/1935pcs

Product Size: 345\*345\*240mm Color box: 360\*360\*265mm

Outer box (single): 375\*375\*275mm

Loading Qty 20GP/40GP/40HQ: 768/1584/1780pcs

Der Knopf unten kann die Windkraft des Lüffers einstellen und da

Product Size: 460\*305\*205mm Color box: 465\*310\*230mm Outer box (single): 480\*325\*250mm Loading Qty 20GP/40GP/40HQ: 720/1485/1757pcs

the battery operated turbo fan regulates the airflow for a perfect barbecue