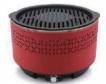

#### PRACTICAL SIZE

Product Size: 335\*335\*240mm Color box: 345\*345\*250mm

Outer box (2 in 1): 705\*360\*265mm Loading Qty 20GP/40GP/40HQ: 860/1780/1980pcs

Product Size: 345\*345\*215mm Color box: 360\*360\*230mm

Outer box (single): 375\*375\*250mm

Loading Qty 20GP/40GP/40HQ: 800/1650/1935pcs

Product Size: 345\*345\*240mm Color box: 360\*360\*265mm

Outer box (single): 375\*375\*275mm

Loading Qty 20GP/40GP/40HQ: 768/1584/1780pcs