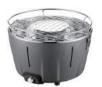

#### PRACTICAL SIZE

Product Size: 335\*335\*240mm Color box: 345\*345\*250mm

Outer box (2 in 1): 705\*360\*265mm Loading Qty 20GP/40GP/40HQ: 860/1780/1980pcs

Product Size: 345\*345\*215mm Color box: 360\*360\*230mm

Outer box (single): 375\*375\*250mm

Loading Qty 20GP/40GP/40HQ: 800/1650/1935pcs

Product Size: 345\*345\*240mm Color box: 360\*360\*265mm

Outer box (single): 375\*375\*275mm

Loading Qty 20GP/40GP/40HQ: 768/1584/1780pcs