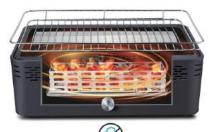

): 705\*360\*260mm

Loading Qty 20GP/40GP/40HQ: 860/1780/1980pcs





#### PRACTICAL SIZE



















Product Size: 335\*335\*240mm Color box: 345\*345\*250mm

Outer box (2 in 1): 705\*360\*265mm Loading Qty 20GP/40GP/40HQ: 860/1780/1980pcs

















Product Size: 345\*345\*215mm Color box: 360\*360\*230mm

Outer box (single): 375\*375\*250mm

Loading Qty 20GP/40GP/40HQ: 800/1650/1935pcs





















Product Size: 345\*345\*240mm Color box: 360\*360\*265mm

Outer box (single): 375\*375\*275mm

Loading Qty 20GP/40GP/40HQ: 768/1584/1780pcs













Der Knopf unten kann die Windkraft des Lüffers einstellen und da















Product Size: 460\*305\*205mm Color box: 465\*310\*230mm Outer box (single): 480\*325\*250mm Loading Qty 20GP/40GP/40HQ: 720/1485/1757pcs







the battery operated turbo fan regulates the airflow for a perfect barbecue













# **Fire Pit**

Product Size: 130\*175mm Carton Size: 170\*170\*170mm

Loading Qty 20GP/40GP/40HQ: 5746/11830/13650pcs



# **Dual Fuel -- Wood or Pellet**









### **Fire Pit**

Product Size: 380\*360mm

Carton Size: 420\*420\*380mm

Loading Qty 20GP/40GP/40HQ: 420/840/980 pcs



### **Features**



#### 1.UPPER VENTS

The heated air comes out of the double wall to make the combustion more fully, which means little to no smoke

#### 2. INNER POT

The inner pot allows continuous air supply, while allowing waste ash to fall into the ash tray. Fire wood can be burned more efficiently than traditional fire pits.



#### 3. Th

#### 3. BOTTOM VENTS

The cold air enters from the bottom vents to prov