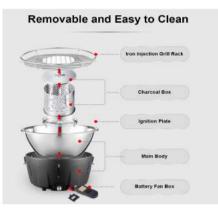

### **Features**

#### 1.UPPER VENTS

The heated air comes out of the double wall to make the combustion more fully, which means little to no smoke

#### 2. INNER POT

The inner pot allows continuous air supply, while allowing waste ash to fall into the ash tray. Fire wood can be burned more efficiently than traditional fire pits.

#### 3. BOTTOM VENTS

The cold air enters from the bottom vents to provide sufficient oxygen to the fire and enters between the two layers to be heated for secondary combustion.