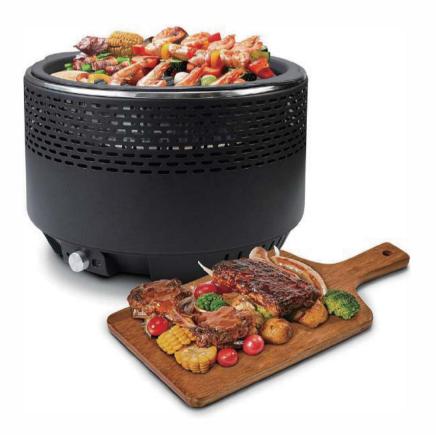

Der Knopf unten kann die Windkraft des Lüffers einstellen und da

Product Size: 460\*305\*205mm Color box: 465\*310\*230mm Outer box (single): 480\*325\*250mm Loading Qty 20GP/40GP/40HQ: 720/1485/1757pcs

the battery operated turbo fan regulates the airflow for a perfect barbecue