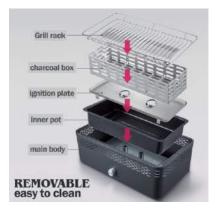

#### PRACTICAL SIZE

Product Size: 335\*335\*240mm Color box: 345\*345\*250mm

Outer box (2 in 1): 705\*360\*265mm Loading Qty 20GP/40GP/40HQ: 860/1780/1980pcs

Product Size: 345\*345\*215mm Color box: 360\*360\*230mm

Outer box (single): 375\*375\*250mm

Loading Qty 20GP/40GP/40HQ: 800/1650/1935pcs

Product Size: 345\*345\*240mm Color box: 360\*360\*265mm

Outer box (single): 375\*375\*275mm

Loading Qty 20GP/40GP/40HQ: 768/1584/1780pcs