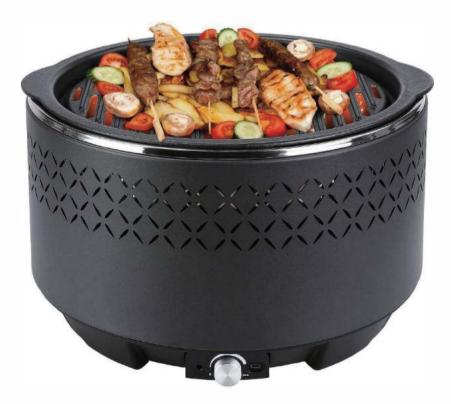

the battery operated turbo fan regulates the airflow for a perfect barbecue

# **Dual Fuel -- Wood or Pellet**