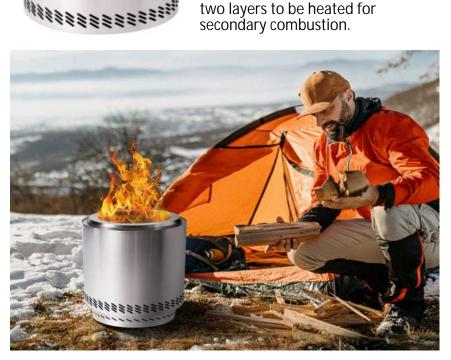

# **Fire Pit**

Product Size: 130\*175mm Carton Size: 170\*170\*170mm

Loading Qty 20GP/40GP/40HQ: 5746/11830/13650pcs

# **Dual Fuel -- Wood or Pellet**

### **Fire Pit**

Product Size: 380\*360mm

Carton Size: 420\*420\*380mm

Loading Qty 20GP/40GP/40HQ: 420/840/980 pcs

### **Features**

#### 1.UPPER VENTS

The heated air comes out of the double wall to make the combustion more fully, which means little to no smoke

#### 2. INNER POT

The inner pot allows continuous air supply, while allowing waste ash to fall into the ash tray. Fire wood can be burned more efficiently than traditional fire pits.

#### 3. BOTTOM VENTS

The cold air enters from the bottom vents to provide sufficient oxygen to the fire and enters between the two layers to be heated for secondary combustion.