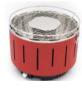

#### PRACTICAL SIZE

Product Size: 335\*335\*240mm Color box: 345\*345\*250mm

Outer box (2 in 1): 705\*360\*265mm Loading Qty 20GP/40GP/40HQ: 860/1780/1980pcs

Product Size: 345\*345\*215mm Color box: 360\*360\*230mm

Outer box (single): 375\*375\*250mm

Loading Qty 20GP/40GP/40HQ: 800/1650/1935pcs

Product Size: 345\*345\*240mm Color box: 360\*360\*265mm

Outer box (single): 375\*375\*275mm

Loading Qty 20GP/40GP/40HQ: 768/1584/1780pcs