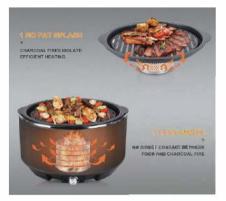

### **Features**

#### 1.UPPER VENTS

The heated air comes out of the double wall to make the combustion more fully, which means little to no smoke

#### 2. INNER POT

The inner pot allows continuous air supply, while allowing waste ash to fall into the ash tray. Fire wood can be burned more efficiently than traditional fire pits.

#### 3. Th

#### 3. BOTTOM VENTS

The cold air enters from the bottom vents to provide sufficient oxygen to the fire and enters between the two layers to be heated for secondary combustion.