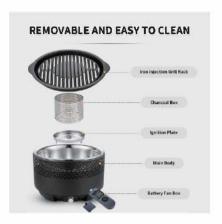

#### 1.UPPER VENTS

The heated air comes out of the double wall to make the combustion more fully, which means little to no smoke

#### 2. INNER POT

The inner pot allows continuous air supply, while allowing waste ash to fall into the ash tray. Fire wood can be burned more efficiently than traditional fire pits.

#### 3. BOTTOM VENTS

The cold air enters from the bottom vents to provide sufficient oxygen to the fire and enters between the two layers to be heated for secondary combustion.