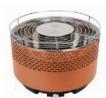

Product Size: 340\*340\*220mm Color box: 345\*345\*240mm

Outer box (2 in 1): 705\*360\*260mm

Loading Qty 20GP/40GP/40HQ: 860/1780/1980pcs

**Color Selection** 

Product Size: 340\*340\*220mm Color box: 345\*345\*240mm Outer box (2 in 1): 705\*360\*260mm

Loading Qty 20GP/40GP/40HQ: 860/1780/1980pcs