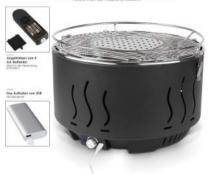

Der Knopf unten kann die Windkraft des Lüffers einstellen und da

Product Size: 460\*305\*205mm Color box: 465\*310\*230mm Outer box (single): 480\*325\*250mm Loading Qty 20GP/40GP/40HQ: 720/1485/1757pcs

the battery operated turbo fan regulates the airflow for a perfect barbecue