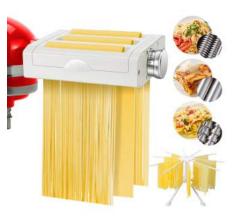

# 3 in 1 Pasta Maker

Color box; 285\*318\*140mm Outer box (6pcs): 590\*335\*435mm

# 3-in-1 Upgrade Design

This 3-in-1 Pasta Maker Attachment fits ALL KitchenAid Stand Mixer perfectly. Truly realized three functions in one-Pasta Sheet Roller/Spaghetti Cutter/Fettuccine Cutter. Simply attach it to the power hub of any KitchenAid stand mixer. Roll the dough and cut the pasta into spaghetti Fettuccine, and lasagna at the same time, no need to change pasta attachment.