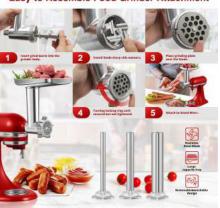

# **Food Grinder Attachment**

Color box ; 235\*160\*175mm

Outer box (12pcs): 635\*250\*535mm

### Features:

- \*All metal design, fit for KitchenAid stand mixers perfectly!
- \*Grinding meat and sausage flour: As a professional meat/food grinder, ground burgers, sausages and delicious food.
- \*This food grinder attachment is easy to install and remove.
- \*Easy to clean and use: the meat grinder is not dishwasher safe, all parts are removable, you can clean it very quickly with soap, warm water and the included cleaning brush.

Easy to Assemble Food Grinder Attachment