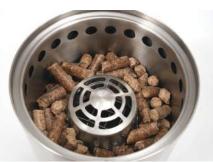

# **Dual Fuel -- Wood or Pellet**

#### 2. INNER POT

The inner pot allows continuous air supply, while allowing waste ash to fall into the ash tray. Fire wood can be burned more efficiently than traditional fire pits.