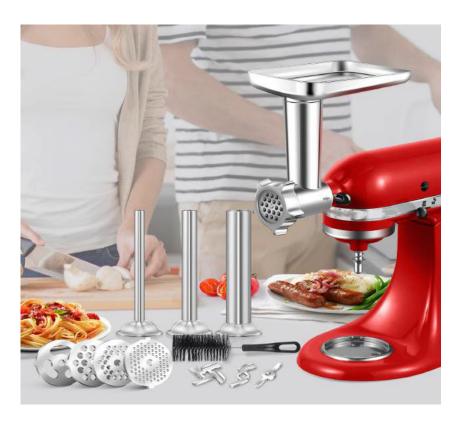

# **Food Grinder Attachment**

Color box ; 235\*160\*175mm

Outer box (12pcs): 635\*250\*535mm

### Features:

- \*All metal design, fit for KitchenAid stand mixers perfectly!
- \*Grinding meat and sausage flour: As a professional meat/food grinder, ground burgers, sausages and delicious food.
- \*This food grinder attachment is easy to install and remove.
- \*Easy to clean and use: the meat grinder is not dishwasher safe, all parts are removable, you can clean it very quickly with soap, warm water and the included cleaning brush.

Easy to Assemble Food Grinder Attachment