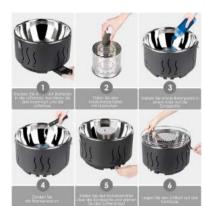

m Color box: 345\*345\*240mm

Outer box (2 in 1): 705\*360\*260mm

Loading Qty 20GP/40GP/40HQ: 860/1780/1980pcs











**Color Selection** 







Product Size: 340\*340\*220mm Color box: 345\*345\*240mm Outer box (2 in 1): 705\*360\*260mm

Loading Qty 20GP/40GP/40HQ: 860/1780/1980pcs





#### PRACTICAL SIZE



















Product Size: 335\*335\*240mm Color box: 345\*345\*250mm

Outer box (2 in 1): 705\*360\*265mm Loading Qty 20GP/40GP/40HQ: 860/1780/1980pcs

















Product Size: 345\*345\*215mm Color box: 360\*360\*230mm

Outer box (single): 375\*375\*250mm

Loading Qty 20GP/40GP/40HQ: 800/1650/1935pcs





















Product Size: 345\*345\*240mm Color box: 360\*360\*265mm

Outer box (single): 375\*375\*275mm

Loading Qty 20GP/40GP/40HQ: 768/1584/1780pcs













Der Knopf unten kann die Windkraft des Lüffers einstellen und da















Product Size: 460\*305\*205mm Color box: 465\*310\*230mm Outer box (single): 480\*325\*250mm Loading Qty 20GP/40GP/40HQ: 720/1485/1757pcs







the battery operated turbo fan regulates the airflow for a perfect barbecue













# **Fire Pit**

Product Size: 130\*175mm Carton Size: 170\*170\*170mm

Loading Qty 20GP/40GP/40HQ: 5746/11830/13650pcs



# **Dual Fuel -- Wood or Pellet**









### **Fire Pit**

Product Size: 380\*360mm

Carton Size: 420\*420\*380mm

Loading Qty 20GP/40GP/40HQ: 420/840/980 pcs



### **Features**



#### 1.UPPER VENTS

The heated air comes out of the double wall to make the combustion more fully, which means little to no smoke

#### 2. INNER POT

The inner pot allows conti