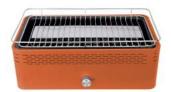

Product Size: 340\*340\*220mm Color box: 345\*345\*240mm

Outer box (2 in 1): 705\*360\*260mm

Loading Qty 20GP/40GP/40HQ: 860/1780/1980pcs

**Color Selection** 

Product Size: 340\*340\*220mm Color box: 345\*345\*240mm Outer box (2 in 1): 705\*360\*260mm

Loading Qty 20GP/40GP/40HQ: 860/1780/1980pcs

#### PRACTICAL SIZE

Product Size: 335\*335\*240mm Color box: 345\*345\*250mm

Outer box (2 in 1): 705\*360\*265mm Loading Qty 20GP/40GP/40HQ: 860/1780/1980pcs

Product Size: 345\*345\*215mm Color box: 360\*360\*230mm