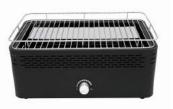

#### PRACTICAL SIZE

Product Size: 335\*335\*240mm Color box: 345\*345\*250mm

Outer box (2 in 1): 705\*360\*265mm Loading Qty 20GP/40GP/40HQ: 860/1780/1980pcs

Product Size: 345\*345\*215mm Color box: 360\*360\*230mm

Outer box (single): 375\*375\*250mm

Loading Qty 20GP/40GP/40HQ: 800/1650/1935pcs

Product Size: 345\*345\*240mm Color box: 360\*360\*265mm

Outer box (single): 375\*375\*275mm

Loading Qty 20GP/40GP/40HQ: 768/1584/1780pcs