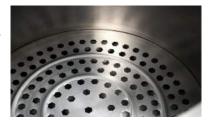

#### 2. INNER POT

The inner pot allows continuous air supply, while allowing waste ash to fall into the ash tray. Fire wood can be burned more efficiently than traditional fire pits.