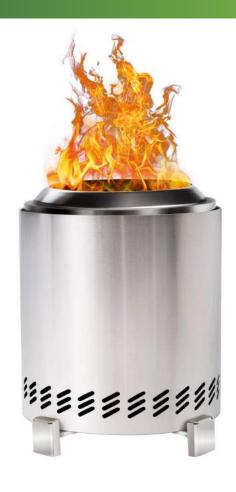

# **Fire Pit**

Product Size: 130\*175mm Carton Size: 170\*170\*170mm

Loading Qty 20GP/40GP/40HQ: 5746/11830/13650pcs

# **Dual Fuel -- Wood or Pellet**

### **Fire Pit**

Product Size: 380\*360mm

Carton Size: 420\*420\*380mm

Loading Qty 20GP/40GP/40HQ: 420/840/980 pcs

### **Features**

#### 1.UPPER VENTS

The heated air comes out of the double wall to make the combustion more fully, which means little to no smoke

#### 2. INNER POT

The inner pot allows continuous air supply, while allowing waste ash to fall into the ash tray. Fire wood can be burned more efficiently than traditional fire pits.

#### 3. BOTTOM VENTS

The cold air enters from the bottom vents to provide sufficient oxygen to the fire and enters between the two layers to be heated for secondary combustion.