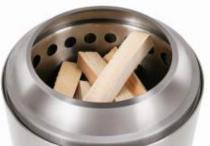

# **Dual Fuel -- Wood or Pellet**

#### 2. INNER POT

The inner pot allows continuous air supply, while allowing waste ash to fall into the ash tray. Fire wood can be burned more efficiently than traditional fire pits.