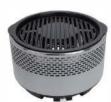

#### PRACTICAL SIZE

Product Size: 335\*335\*240mm Color box: 345\*345\*250mm

Outer box (2 in 1): 705\*360\*265mm Loading Qty 20GP/40GP/40HQ: 860/1780/1980pcs

Product Size: 345\*345\*215mm Color box: 360\*360\*230mm

Outer box (single): 375\*375\*250mm

Loading Qty 20GP/40GP/40HQ: 800/1650/1935pcs

Product Size: 345\*345\*240mm Color box: 360\*360\*265mm

Outer box (single): 375\*375\*275mm

Loading Qty 20GP/40GP/40HQ: 768/1584/1780pcs