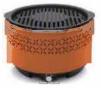

Outer box (single): 375\*375\*250mm

Loading Qty 20GP/40GP/40HQ: 800/1650/1935pcs

Product Size: 345\*345\*240mm Color box: 360\*360\*265mm

Outer box (single): 375\*375\*275mm

Loading Qty 20GP/40GP/40HQ: 768/1584/1780pcs

Der Knopf unten kann die Windkraft des Lüffers einstellen und da

Product Size: 460\*305\*205mm Color box: 465\*310\*230mm Outer box (single): 480\*325\*250mm Loading Qty 20GP/40GP/40HQ: 720/1485/1757pcs

the battery operated turbo fan regulates the airflow for a perfect barbecue