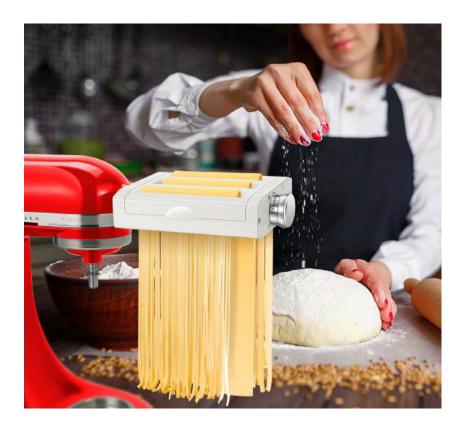

# 3 in 1 Pasta Maker

Color box; 285\*318\*140mm Outer box (6pcs): 590\*335\*435mm

# 3-in-1 Upgrade Design

This 3-in-1 Pasta Maker Attachment fits ALL KitchenAid Stand Mixer perfectly. Truly realized three functions in one-Pasta Sheet Roller/Spaghetti Cutter/Fettuccine Cutter. Simply attach it to the power hub of any KitchenAid stand mixer. Roll the dough and cut the pasta into spaghetti Fettuccine, and lasagna at the same time, no need to change pasta attachment.