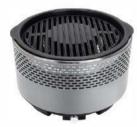

#### PRACTICAL SIZE

Product Size: 335\*335\*240mm Color box: 345\*345\*250mm

Outer box (2 in 1): 705\*360\*265mm Loading Qty 20GP/40GP/40HQ: 860/1780/1980pcs

Product Size: 345\*345\*215mm Color box: 360\*360\*230mm