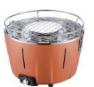

Outer box (single): 375\*375\*250mm

Loading Qty 20GP/40GP/40HQ: 800/1650/1935pcs

Product Size: 345\*345\*240mm Color box: 360\*360\*265mm

Outer box (single): 375\*375\*275mm

Loading Qty 20GP/40GP/40HQ: 768/1584/1780pcs

Der Knopf unten kann die Windkraft des Lüffers einstellen und da

Product Size: 460\*305\*205mm Color box: 465\*310\*230mm Outer box (single): 480\*325\*250mm Loading Qty 20GP/40GP/40HQ: 720/1485/1757pcs

the battery operated turbo fan regulates the airflow for a perfect barbecue