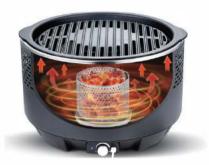

the battery operated turbo fan regulates the airflow for a perfect barbecue

#### 1.UPPER VENTS

The heated air comes out of the double wall to make the combustion more fully, which means little to no smoke

#### 3. BOTTOM VENTS

The cold air enters from the bottom vents to provide sufficient oxygen to the fire and enters between the two layers to be heated for secondary combustion.