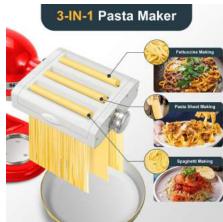

# 3 in 1 Pasta Maker

Color box; 285\*318\*140mm Outer box (6pcs): 590\*335\*435mm

# 3-in-1 Upgrade Design

This 3-in-1 Pasta Maker Attachment fits ALL KitchenAid Stand Mixer perfectly. Truly realized three functions in one-Pasta Sheet Roller/Spaghetti Cutter/Fettuccine Cutter. Simply attach it to the power hub of any KitchenAid stand mixer. Roll the dough and cut the pasta into spaghetti Fettuccine, and lasagna at the same time, no need to change pasta attachment.