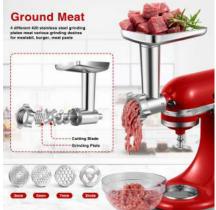

# **Food Grinder Attachment**

Color box ; 235\*160\*175mm

Outer box (12pcs): 635\*250\*535mm

### Features:

- \*All metal design, fit for KitchenAid stand mixers perfectly!
- \*Grinding meat and sausage flour: As a professional meat/food grinder, ground burgers, sausages and delicious food.
- \*This food grinder attachment is easy to install and remove.
- \*Easy to clean and use: the meat grinder is not dishwasher safe, all parts are removable, you can clean it very quickly with soap, warm water and the included cleaning brush.