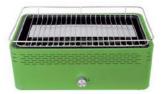

Outer box (single): 375\*375\*250mm

Loading Qty 20GP/40GP/40HQ: 800/1650/1935pcs

Product Size: 345\*345\*240mm Color box: 360\*360\*265mm

Outer box (single): 375\*375\*275mm

Loading Qty 20GP/40GP/40HQ: 768/1584/1780pcs