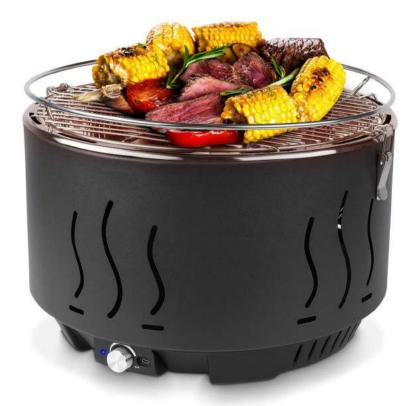

Der Knopf unten kann die Windkraft des Lüffers einstellen und da

Product Size: 460\*305\*205mm Color box: 465\*310\*230mm Outer box (single): 480\*325\*250mm Loading Qty 20GP/40GP/40HQ: 720/1485/1757pcs

the battery operated turbo fan regulates the airflow for a perfect barbecue