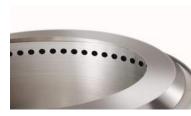

#### 1.UPPER VENTS

The heated air comes out of the double wall to make the combustion more fully, which means little to no smoke

#### 3. BOTTOM VENTS

The cold air enters from the bottom vents to provide sufficient oxygen to the fire and enters between the two layers to be heated for secondary combustion.