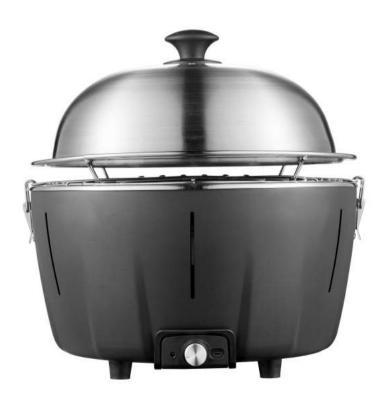

# **Fire Pit**

Product Size: 130\*175mm Carton Size: 170\*170\*170mm

Loading Qty 20GP/40GP/40HQ: 5746/11830/13650pcs

### **Fire Pit**

Product Size: 380\*360mm

Carton Size: 420\*420\*380mm

Loading Qty 20GP/40GP/40HQ: 420/840/980 pcs

### **Features**

#### 1.UPPER VENTS

The heated air comes out of the double wall to make the combustion more fully, which means little to no smoke

#### 2. INNER POT

The inner pot allows continuous air supply, while allowing waste ash to fall into the ash tray. Fire wood can be burned more efficiently than traditional fire pits.

#### 3. BOTTOM VENTS

The cold air enters from the bottom vents to provide sufficient oxygen to the fire and enters between the two layers to be heated for secondary combustion.