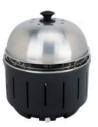

# **Dual Fuel -- Wood or Pellet**

### **Features**

#### 1.UPPER VENTS

The heated air comes out of the double wall to make the combustion more fully, which means little to no smoke

#### 2. INNER POT

The inner pot allows continuous air supply, while allowing waste ash to fall into the ash tray. Fire wood can be burned more efficiently than traditional fire pits.

#### 3. BOTTOM VENTS

The cold air enters from the bottom vents to provide sufficient oxygen to the fire and enters between the two layers to be heated for secondary combustion.