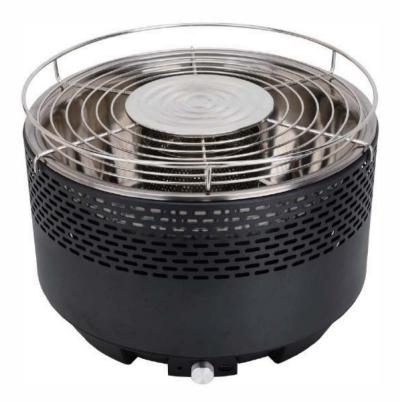

Product Size: 340\*340\*220mm Color box: 345\*345\*240mm

Outer box (2 in 1): 705\*360\*260mm

Loading Qty 20GP/40GP/40HQ: 860/1780/1980pcs

**Color Selection** 

Product Size: 340\*340\*220mm Color box: 345\*345\*240mm Outer box (2 in 1): 705\*360\*260mm

Loading Qty 20GP/40GP/40HQ: 860/1780/1980pcs

the battery operated turbo fan regulates the airflow for a perfect barbecue