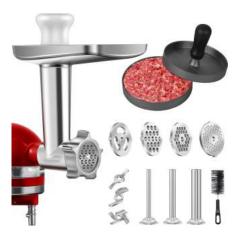

# **Food Grinder Attachment**

Color box ; 235\*160\*175mm

Outer box (12pcs): 635\*250\*535mm

### Features:

- \*All metal design, fit for KitchenAid stand mixers perfectly!
- \*Grinding meat and sausage flour: As a professional meat/food grinder, ground burgers, sausages and delicious food.
- \*This food grinder attachment is easy to install and remove.
- \*Easy to clean and use: the meat grinder is not dishwasher safe, all parts are removable, you can clean it very quickly with soap, warm water and the included cleaning brush.

Easy to Assemble Food Grinder Attachment