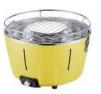

Der Knopf unten kann die Windkraft des Lüffers einstellen und da

Product Size: 460\*305\*205mm Color box: 465\*310\*230mm Outer box (single): 480\*325\*250mm Loading Qty 20GP/40GP/40HQ: 720/1485/1757pcs

the battery operated turbo fan regulates the airflow for a perfect barbecue