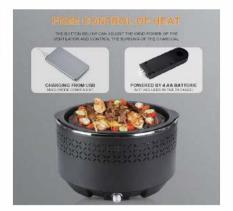

Der Knopf unten kann die Windkraft des Lüffers einstellen und da

Product Size: 460\*305\*205mm Color box: 465\*310\*230mm Outer box (single): 480\*325\*250mm Loading Qty 20GP/40GP/40HQ: 720/1485/1757pcs

the battery operated turbo fan regulates the airflow for a perfect barbecue