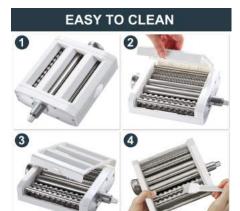

### Features:

- \*All metal design, fit for KitchenAid stand mixers perfectly!
- \*Grinding meat and sausage flour: As a professional meat/food grinder, ground burgers, sausages and delicious food.
- \*This food grinder attachment is easy to install and remove.
- \*Easy to clean and use: the meat grinder is not dishwasher safe, all parts are removable, you can clean it very quickly with soap, warm water and the included cleaning brush.