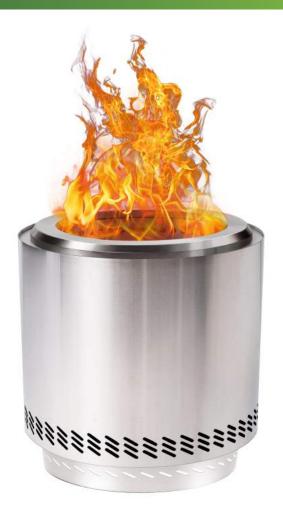

# **Fire Pit**

Product Size: 130\*175mm Carton Size: 170\*170\*170mm

Loading Qty 20GP/40GP/40HQ: 5746/11830/13650pcs

# **Dual Fuel -- Wood or Pellet**

### **Fire Pit**

Product Size: 380\*360mm

Carton Size: 420\*420\*380mm

Loading Qty 20GP/40GP/40HQ: 420/840/980 pcs

### **Features**

#### 1.UPPER VENTS

The heated air comes out of the double wall to make the combustion more fully, which means little to no smoke

#### 2. INNER POT

The inner pot allows continuous air supply, while allowing waste ash to fall into the ash tray. Fire wood can be burned more efficiently than traditional fire pits.

#### 3. BOTTOM VENTS

The cold air enters from the bottom vents to provide sufficient oxygen to the fire and enters between the two layers to be heated for secondary combustion.