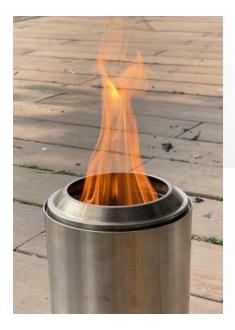

# **Fire Pit**

Product Size: 130\*175mm Carton Size: 170\*170\*170mm

Loading Qty 20GP/40GP/40HQ: 5746/11830/13650pcs

# **Dual Fuel -- Wood or Pellet**

### **Fire Pit**

Product Size: 380\*360mm

Carton Size: 420\*420\*380mm

Loading Qty 20GP/40GP/40HQ: 420/840/980 pcs

### **Features**

#### 1.UPPER VENTS

The heated air comes out of the double wall to make the combustion more fully, which means little to no smoke

#### 2. INNER POT

The inner pot allows continuous air supply, while allowing waste ash to fall into the ash tray. Fire wood can be burned more efficiently than traditional fire pits.

#### 3. BOTTOM VENTS

The cold air enters from the bottom vents to provide sufficient oxygen to the fire and enters between the two layers to be heated for secondary combustion.