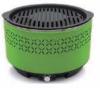

Der Knopf unten kann die Windkraft des Lüffers einstellen und da

Product Size: 460\*305\*205mm Color box: 465\*310\*230mm Outer box (single): 480\*325\*250mm Loading Qty 20GP/40GP/40HQ: 720/1485/1757pcs

the battery operated turbo fan regulates the airflow for a perfect barbecue