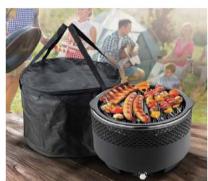

#### PRACTICAL SIZE

Product Size: 335\*335\*240mm Color box: 345\*345\*250mm

Outer box (2 in 1): 705\*360\*265mm Loading Qty 20GP/40GP/40HQ: 860/1780/1980pcs

Product Size: 345\*345\*215mm Color box: 360\*360\*230mm