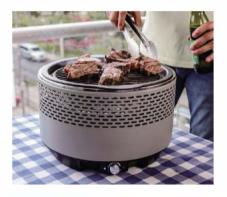

Product Size: 340\*340\*220mm Color box: 345\*345\*240mm

Outer box (2 in 1): 705\*360\*260mm

Loading Qty 20GP/40GP/40HQ: 860/1780/1980pcs











**Color Selection** 







Product Size: 340\*340\*220mm Color box: 345\*345\*240mm Outer box (2 in 1): 705\*360\*260mm

Loading Qty 20GP/40GP/40HQ: 860/1780/1980pcs





#### PRACTICAL SIZE



















Product Size: 335\*335\*240mm Color box: 345\*345\*250mm

Outer box (2 in 1): 705\*360\*265mm Loading Qty 20GP/40GP/40HQ: 860/1780/1980pcs

















Product Size: 345\*345\*215mm Color box: 360\*360\*230mm

Outer box (single): 375\*375\*250mm

Loading Qty 20GP/40GP/40HQ: 800/1650/1935pcs





















Product Size: 345\*345\*240mm Color box: 360\*360\*265mm

Outer box (single): 375\*375\*275mm

Loading Qty 20GP/40GP/40HQ: 768/1584/1780pcs













Der Knopf unten kann die Windkraft des Lüffers einstellen und da















Product Size: 460\*305\*205mm Color