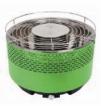

#### PRACTICAL SIZE

Product Size: 335\*335\*240mm Color box: 345\*345\*250mm

Outer box (2 in 1): 705\*360\*265mm Loading Qty 20GP/40GP/40HQ: 860/1780/1980pcs

Product Size: 345\*345\*215mm Color box: 360\*360\*230mm

Outer box (single): 375\*375\*250mm

Loading Qty 20GP/40GP/40HQ: 800/1650/1935pcs

Product Size: 345\*345\*240mm Color box: 360\*360\*265mm

Outer box (single): 375\*375\*275mm

Loading Qty 20GP/40GP/40HQ: 768/1584/1780pcs