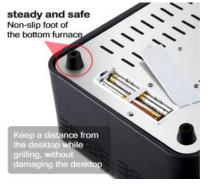

Der Knopf unten kann die Windkraft des Lüffers einstellen und da

Product Size: 460\*305\*205mm Color box: 465\*310\*230mm Outer box (single): 480\*325\*250mm Loading Qty 20GP/40GP/40HQ: 720/1485/1757pcs