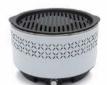

Product Size: 340\*340\*220mm Color box: 345\*345\*240mm

Outer box (2 in 1): 705\*360\*260mm

Loading Qty 20GP/40GP/40HQ: 860/1780/1980pcs

**Color Selection** 

Product Size: 340\*340\*220mm Color box: 345\*345\*240mm Outer box (2 in 1): 705\*360\*260mm

Loading Qty 20GP/40GP/40HQ: 860/1780/1980pcs