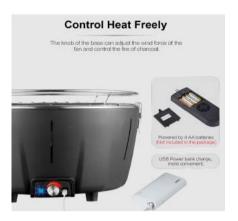

Der Knopf unten kann die Windkraft des Lüffers einstellen und da

Product Size: 460\*305\*205mm Color box: 465\*310\*230mm Outer box (single): 480\*325\*250mm Loading Qty 20GP/40GP/40HQ: 720/1485/1757pcs

the battery operated turbo fan regulates the airflow for a perfect barbecue