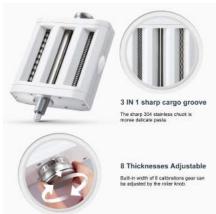

# 3-in-1 Upgrade Design

This 3-in-1 Pasta Maker Attachment fits ALL KitchenAid Stand Mixer perfectly. Truly realized three functions in one-Pasta Sheet Roller/Spaghetti Cutter/Fettuccine Cutter. Simply attach it to the power hub of any KitchenAid stand mixer. Roll the dough and cut the pasta into spaghetti Fettuccine, and lasagna at the same time, no need to change pasta attachment.