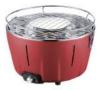

Product Size: 340\*340\*220mm Color box: 345\*345\*240mm

Outer box (2 in 1): 705\*360\*260mm

Loading Qty 20GP/40GP/40HQ: 860/1780/1980pcs

**Color Selection** 

Product Size: 340\*340\*220mm Color box: 345\*345\*240mm Outer box (2 in 1): 705\*360\*260mm