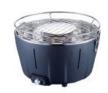

Product Size: 340\*340\*220mm Color box: 345\*345\*240mm

Outer box (2 in 1): 705\*360\*260mm

Loading Qty 20GP/40GP/40HQ: 860/1780/1980pcs

**Color Selection** 

Product Size: 340\*340\*220mm Color box: 345\*345\*240mm Outer box (2 in 1): 705\*360\*260mm

Loading Qty 20GP/40GP/40HQ: 860/1780/1980pcs