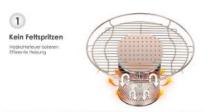

#### 1.UPPER VENTS

The heated air comes out of the double wall to make the combustion more fully, which means little to no smoke

#### 2. INNER POT

The inner pot allows continuous air supply, while allowing waste ash to fall into the ash tray. Fire wood can be burned more efficiently than traditional fire pits.