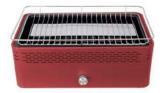

Der Knopf unten kann die Windkraft des Lüffers einstellen und da

Product Size: 460\*305\*205mm Color box: 465\*310\*230mm Outer box (single): 480\*325\*250mm Loading Qty 20GP/40GP/40HQ: 720/1485/1757pcs

the battery operated turbo fan regulates the airflow for a perfect barbecue