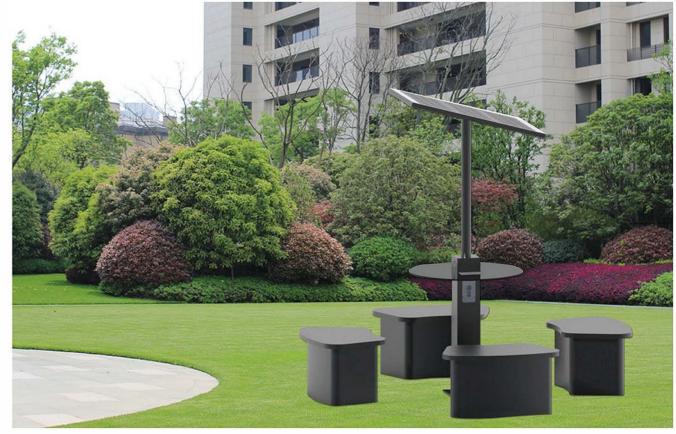

### INTELLIGENT PHOTOVOLTAIC TABLE

### PRODUCT SPECIFICATION

Material: Stainless steel

Size: Size:Total height:280cm,Table height:110cm,diameter:72cm

Solar panel: 18V 90W Battery: 12V 36AH

Controller type: MPPT charging

Weight: 45KG

TYPE-C charging: 2pcs
USB charging: 2pcs

USB charging output:5V 2.1A

Wireless charging: 2pcs

Bluetooth speaker :12V 8Ω15W\*2pcs

Wi-Fi: 4G/International router

Background light: Single color or RGB

### Highlighting Lighting/Smart Bluetooth Speaker (customizable)

LED high lumens lamp beads, long life, high brightness, The glow is uniform. Customizable Bluetooth stereo, mobile phone Bluetooth smart connected, outdoor music playback, Outdoor perform ance singing.

#### USB charging/wireless fast charge

USB charging can be given to laptop/mobile phone /portable charger and other smart electronic devices. Wireless charging 30W can charge a smartphone. Wireless WIFI connectionConnect, the network speed is super fast, no traffic consumption, convenient office.

#### Solar smart photovoltaic round table

This Round table charing during the day, and lighting auto at night, with energy storage and charging, and can accommodate more than five people at a time to relax. You can connect your phone to USB for charging Or wireless charging. The Round table is equipped with a solar device that converts the sun's energy into electricity. At night, there is a light under the Round table, Realized the function of street lamp. Solar Round table is a kind of green and en ergy-saving outdoor public facilities.