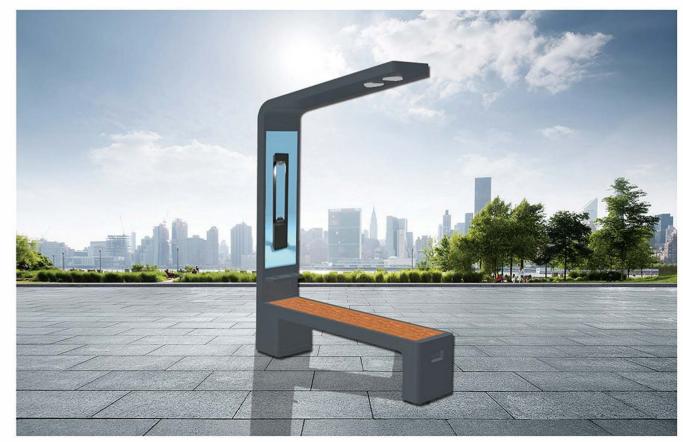

# INTELLIGENT SEAT

### PRODUCT SPECIFICATION

Material: Galvanized steel

Size: Length: 165cm, width: 45cm, height: 230cm

Solar panel: 18V 90W Battery: 12V 55AH

Controller type: MPPT charging

Weight: 65KG

TYPE-C charging: 2pcs
USB charging: 2pcs

USB charging output:5V 2.1A

Wireless charging: 2pcs

Bluetooth speaker :12V 8Ω15W\*2pcs

Wi-Fi: 4G/ International router

Background light: Single color or RGB

Light Box: 1pcs (customizable)

### Highlighting Lighting/Smart Bluetooth Speaker (customizable)

LED high lumens lamp beads, long life, high brightness, The glow is uniform. Customizable Bluetooth stereo, mobile phone Bluetooth smart connected, outdoor music playback, Outdoor perform ance singing.

#### USB charging/wireless fast charge

USB charging can be given to laptop/mobile phone /portable charger and other smart electronic devices. Wireless charging 30W can charge a smartphone. Wireless WIFI connectionConnect, the network speed is super fast, no traffic consumption, convenient office.

#### Solar smart Bench

This Bench charing during the day, and lighting auto at night, with energy storage and charging, and can accommodate more than five people at a time to relax. You can connect your phone to USB for charging Or wireless charging. The bench is equipped with a solar device that converts the sun 's energy into electricity. At night, there is a light under the bench, Realized the function of street lamp. Solar bench is a kind of green and energy-saving outdoor public facilities.