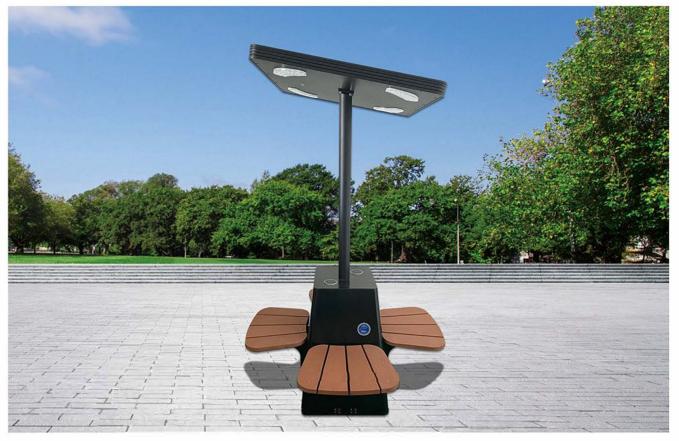

# 医肾上生复日本

### INTELLIGENT SOLAR BENCH

### PRODUCT SPECIFICATION

Material: 201 stainless steel + aluminum

Size: Length: 170cm, width: 45cm, height: 45cm

Solar panel: 18V 90W Battery: 12V 36AH

Controller type: MPPT charging

Weight: 45KG

TYPE-C charging: 2pcs
USB charging: 2pcs

USB charging output:5V 2.1A

Wireless charging: 2pcs

Bluetooth speaker :12V 8Ω15W\*2pcs

Wi-Fi: 4G/ International router

Background light: Single color or RGB