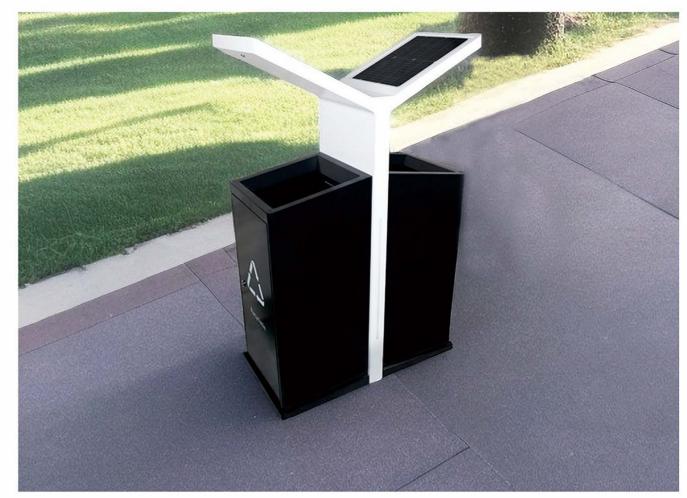

# 177-01

### **SMART PHOTOVOLTAIC TRASH CAN**

### PRODUCT SPECIFICATION

Material: Galvanized steel

Size: Length: 90cm, width: 40cm, height: 1330cm

Solar panel: 18V 50W

Battery: 20AH

Controller type: MPPT charging

Weight: 45KG

Background light: Single color or RGB