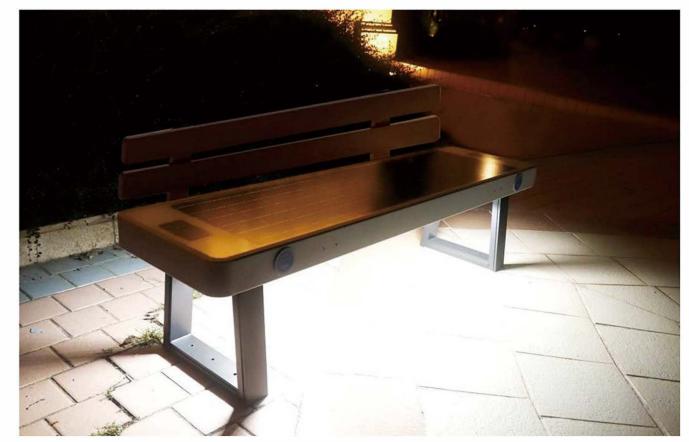

#### Solar smart Bench

This Bench charing during the day, and lighting auto at night, with energy storage and charging, and can accommodate more than five people at a time to relax. You can connect your phone to USB for charging Or wireless charging. The bench is equipped with a solar device that converts the sun 's energy into electricity. At night, there is a light under the bench, Realized the function of street lamp. Solar bench is a kind of green and energy-saving outdoor public facilities.