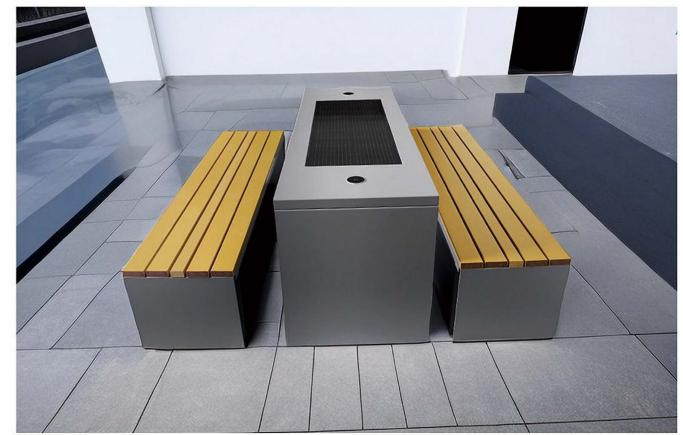

### INTELLIGENT SOLAR BENCH

### PRODUCT SPECIFICATION

Material: 201 stainless steel + aluminum

Size: Length: 170cm, width: 45cm, height: 45cm

Solar panel: 18V 90W Battery: 12V 36AH

Controller type: MPPT charging

Weight: 45KG

TYPE-C charging: 2pcs
USB charging: 2pcs

USB charging output:5V 2.1A

Wireless charging: 2pcs

Bluetooth speaker :12V 8Ω15W\*2pcs

Wi-Fi: 4G/ International router

Background light: Single color or RGB

#### Solar smart Bench

This Bench charing during the day, and lighting auto at night, with energy storage and charging, and can accommodate more than five people at a time to relax. You can connect your phone to USB for charging Or wireless charging. The bench is equipped with a solar device that converts the sun 's energy into electricity. At night, there is a light under the bench, Realized the function of street lamp. Solar bench is a kind of green and energy-saving outdoor public facilities.