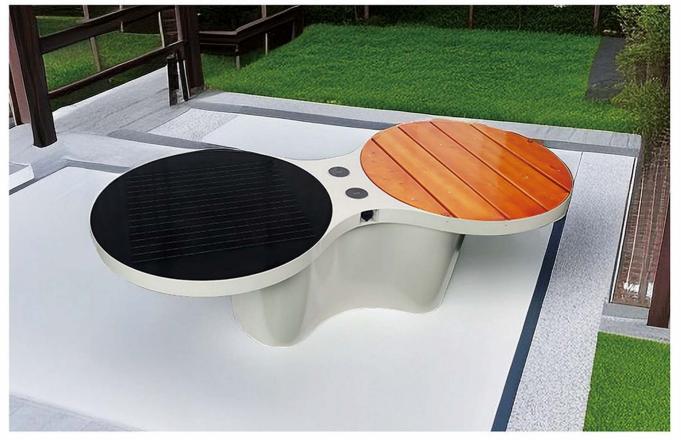

### INTELLIGENT PHOTOVOLTAIC TABLE

### PRODUCT SPECIFICATION

Material: Stainless steel

Size: Size:Total height:280cm,Table height:110cm,diameter:72cm

Solar panel: 18V 90W Battery: 12V 36AH

Controller type: MPPT charging

Weight: 45KG

TYPE-C charging: 2pcs
USB charging: 2pcs

USB charging output:5V 2.1A

Wireless charging: 2pcs

Bluetooth speaker :12V 8Ω15W\*2pcs

Wi-Fi: 4G/International router

Background light: Single color or RGB

#### Solar smart photovoltaic round table

This Round table charing during the day, and lighting auto at night, with energy storage and charging, and can accommodate more than five people at a time to relax. You can connect your phone to USB for charging Or wireless charging. The Round table is equipped with a solar device that converts the sun's energy into electricity. At night, there is a light under the Round table, Realized the function of street lamp. Solar Round table is a kind of green and en ergy-saving outdoor public facilities.