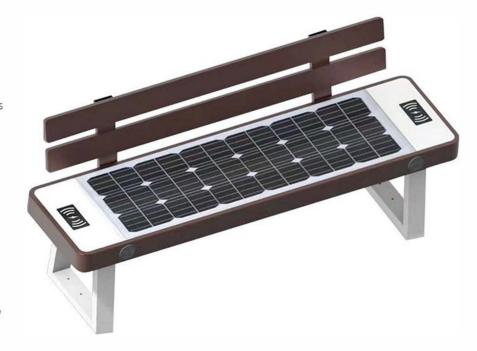

### INTELLIGENT SOLAR BENCH

### PRODUCT SPECIFICATION

Material: 201 stainless steel + aluminum

Size: Length: 170cm, width: 45cm, height: 45cm

Solar panel: 18V 90W Battery: 12V 36AH

Controller type: MPPT charging

Weight: 45KG

TYPE-C charging: 2pcs
USB charging: 2pcs

#### Solar smart Bench

This Bench charing during the day, and lighting auto at night, with energy storage and charging, and can accommodate more than five people at a time to relax. You can connect your phone to USB for charging Or wireless charging. The bench is equipped with a solar device that converts the sun 's energy into electricity. At night, there is a light under the bench, Realized the function of street lamp. Solar bench is a kind of green and energy-saving outdoor public facilities.