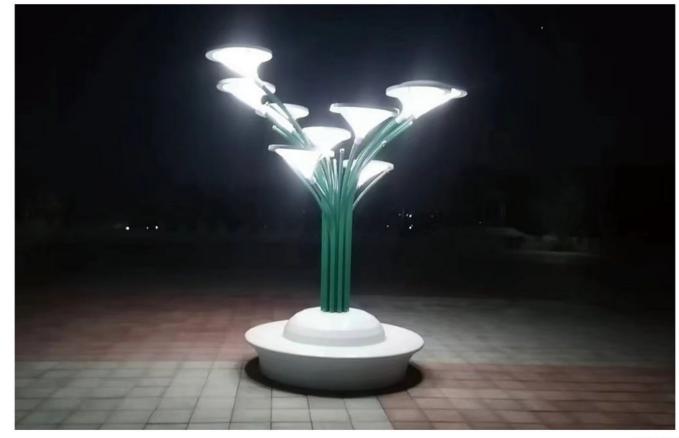

### SOLAR LANDSCAPE CHAIR

### PRODUCT SPECIFICATION

Material: Galvanized sheet

Size: high: 300cm, Base width:180cm

Solar panel: 18V 200W Battery: 12V 30AH

Controller type: MPPT charging

Weight: 100KG

Background light: Single color or RGB

### Solar landscape chair

This chair charing during the day, and lighting auto at night, with energy storage and charging, and can accommodate more than five people at a time to relax. The chair is equipped with a solar device that converts the sun's energy into electricity. At night, there is a light under the chair, Realize d the function of street lamp. Solar chair is a kind of green and energy-saving outdoor public facilities.