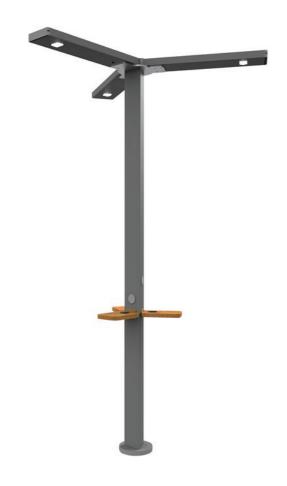

# INTELLIGENT SEAT

### PRODUCT SPECIFICATION

Material: Galvanized steel

Size: Length: 165cm, width: 45cm, height: 230cm

Solar panel: 18V 90W Battery: 12V 55AH

Controller type: MPPT charging

Weight: 65KG

TYPE-C charging: 2pcs
USB charging: 2pcs

USB charging output:5V 2.1A

Wireless charging: 2pcs

Bluetooth speaker :12V 8Ω15W\*2pcs

Wi-Fi: 4G/ International router

Background light: Single color or RGB

Light Box: 1pcs (customizable)

### Highlighting Lighting/Smart Bluetooth Speaker (customizable)

LED high lumens lamp beads, long life, high brightness, The glow is uniform. Customizable Bluetooth stereo, mobile phone Bluetooth smart connected, outdoor music playback, Outdoor perform ance singing.

#### USB charging/wireless fast charge

USB charging can be given to laptop/mobile phone /portable charger and other smart electronic devices. Wireless charging 30W can charge a smartphone. Wireless WIFI connectionConnect, the network speed is super fast, no traffic consumption, convenient office.

#### Solar smart Bench

This Bench charing during the day, and lighting auto at night, with energy storage and charging, and can accommodate more than five people at a time to relax. You can connect your phone to USB for charging Or wireless charging. The bench is equipped with a solar device that converts the sun 's energy into electricity. At night, there is a light under the bench, Realized the function of street lamp. Solar bench is a kind of green and energy-saving outdoor public facilities.