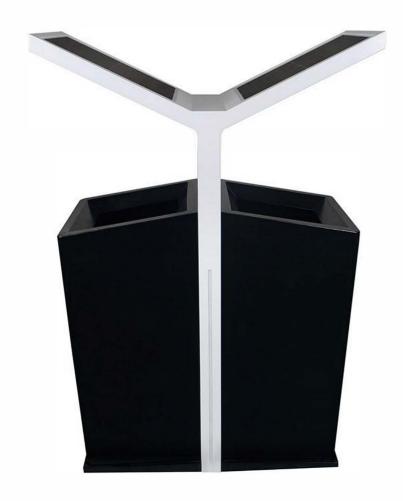

# 177-01

### **SMART PHOTOVOLTAIC TRASH CAN**

### PRODUCT SPECIFICATION

Material: Galvanized steel

Size: Length: 90cm, width: 40cm, height: 1330cm

Solar panel: 18V 50W

Battery: 20AH

Controller type: MPPT charging

Weight: 45KG

Background light: Single color or RGB