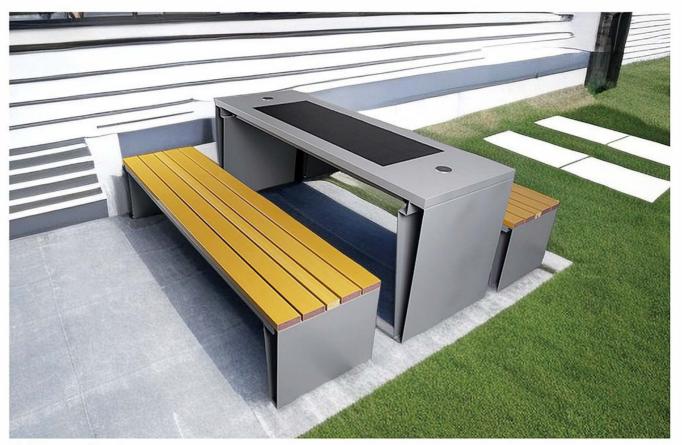

### INTELLIGENT SOLAR BENCH

### PRODUCT SPECIFICATION

Material: Galvanized steel

Size: Length: 170cm, width: 45cm, height: 45cm

Solar panel: 18V 90W Battery: 12V 55AH

Controller type: MPPT charging

Weight: 45KG

TYPE-C charging: 2pcs
USB charging: 2pcs

USB charging output:5V 2.1A

Wireless charging: 2pcs

Bluetooth speaker :12V 8Ω15W\*2pcs

Wi-Fi: 4G/ International router

Background light: Single color or RGB

#### Solar smart Bench

This Bench charing during the day, and lighting auto at night, with energy storage and charging, and can accommodate more than five people at a time to relax. You can connect your phone to USB for charging Or wireless charging. The bench is equipped with a solar device that converts the sun 's energy into electricity. At night, there is a light under the bench, Realized the function of street lamp. Solar bench is a kind of green and energy-saving outdoor public facilities.