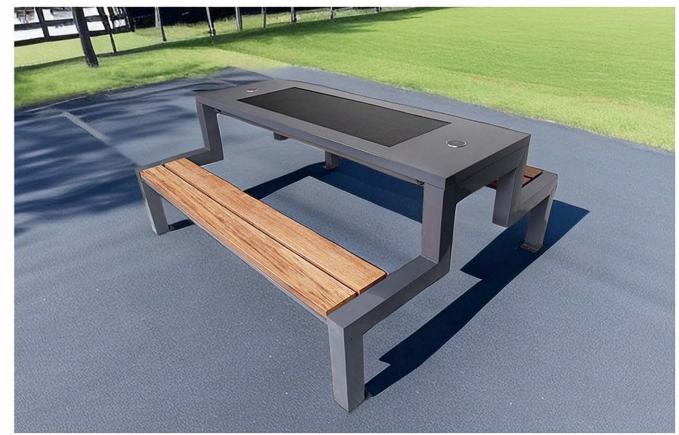

### INTELLIGENT SOLAR BENCH

### PRODUCT SPECIFICATION

Material: 201 stainless steel + aluminum

Size: Length: 170cm, width: 45cm, height: 45cm

Solar panel: 18V 90W Battery: 12V 36AH

Controller type: MPPT charging

Weight: 40KG

TYPE-C charging: 2pcs

USB charging: 2pcs

USB charging output:5V 2.1A

Wireless charging: 2pcs

Bluetooth speaker :12V 8Ω15W\*2pcs

Wi-Fi: 4G/ International router

Background light: Single color or RGB

#### Solar smart Bench

This Bench charing during the day, and lighting auto at night, with energy storage and charging, and can accommodate more than five people at a time to relax. You can connect your phone to USB for charging Or wireless charging. The bench is equipped with a solar device that converts the sun 's energy into electricity. At night, there is a light under the bench, Realized the function of street lamp. Solar bench is a kind of green and energy-savi ng outdoor public facilities.