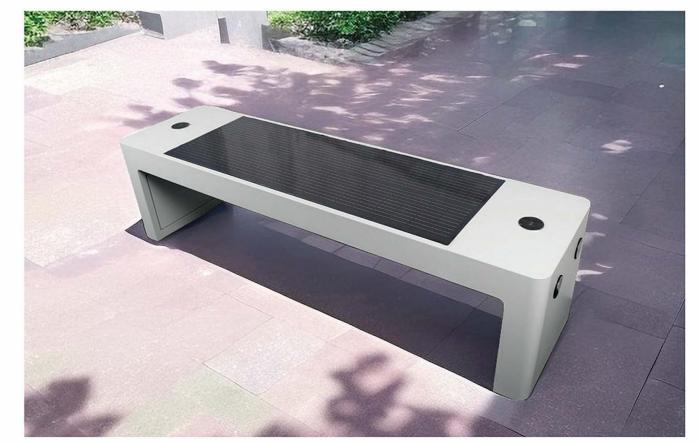

### INTELLIGENT SOLAR BENCH

### PRODUCT SPECIFICATION

Material: Galvanized steel

Size: Length: 170cm, width: 45cm, height: 45cm

Solar panel: 18V 90W Battery: 12V 55AH

Controller type: MPPT charging

Weight: 45KG

TYPE-C charging: 2pcs
USB charging: 2pcs

USB charging output:5V 2.1A

Wireless charging: 2pcs

Bluetooth speaker :12V 8Ω15W\*2pcs

Wi-Fi: 4G/ International router

Background light: Single color or RGB

#### Solar smart Bench

This Bench charing during the day, and lighting auto at night, with energy storage and charging, and can accommodate more than five people at a time to relax. You can connect your phone to USB for charging Or wireless charging. The bench is equipped with a solar device that converts the sun 's energy into electricity. At night, there is a light under the bench, Realized the function of street lamp. Solar bench is a kind of green and energy-saving outdoor public facilities.