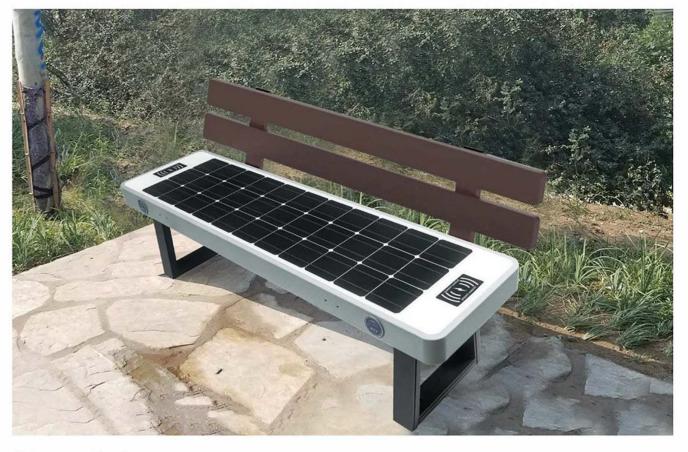

### INTELLIGENT SOLAR BENCH

### PRODUCT SPECIFICATION

Material: 201 stainless steel + aluminum

Size: Length: 170cm, width: 45cm, height: 45cm

Solar panel: 18V 90W Battery: 12V 36AH

Controller type: MPPT charging

Weight: 45KG

TYPE-C charging: 2pcs
USB charging: 2pcs

#### Solar smart Bench

This Bench charing during the day, and lighting auto at night, with energy storage and charging, and can accommodate more than five people at a time to relax. You can connect your phone to USB for charging Or wireless charging. The bench is equipped with a solar device that converts the sun 's energy into electricity. At night, there is a light under the bench, Realized the function of street lamp. Solar bench is a kind of green and energy-saving outdoor public facilities.