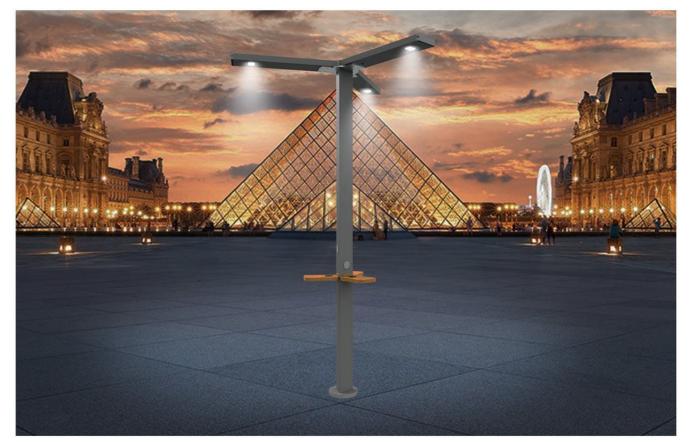

### INTELLIGENT PHOTOVOLTAIC CHARGING PILE

### PRODUCT SPECIFICATION

Material: 201 stainless steel

Size:Totalheight:300cm,Table height:110cm

Solar panel: 18V 90W Battery: 12V 55AH

Controller type: MPPT charging

Weight: 65KG

TYPE-C charging: 3pcs
USB charging: 3pcs

USB charging output:5V 2.1A

Wireless charging: 3pcs

Bluetooth speaker :12V 8Ω15W\*2pcs

Wi-Fi: 4G/ International router

Background light: Single color or RGB

### Highlighting Lighting/Smart Bluetooth Speaker (customizable)

LED high lumens lamp beads, long life, high brightness, The glow is uniform. Customizable Bluetooth stereo, mobile phone Bluetooth smart connected, outdoor music playback, Outdoor perform ance singing.

#### USB charging/wireless fast charge

USB charging can be given to laptop/mobile phone /portable charger and other smart electronic devices. Wireless charging 30W can charge a smartphone. Wireless WIFI connectionConnect, the network speed is super fast, no traffic consumption, convenient office.

### Intelligent photovoltaic charging pile

This Charging pile charing during the day, and lighting auto at night, with energy storage and charging, and can accommodate more than five people at a time to relax. You can connect your phone to USB for charging Or wireless charging. The Charging pile is equipped with a solar device that conver ts the sun's energy into electricity. At night, there is a light under the Charging pile, Realized the function of street lamp. Solar Charging pile is a kind of green and energy-saving outdoor public facilities.