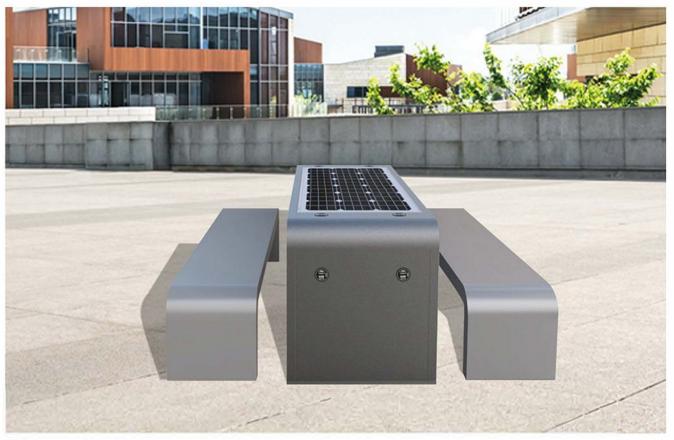

# 医肾上生复日本

### INTELLIGENT SOLAR BENCH

### PRODUCT SPECIFICATION

Material: 201 stainless steel + aluminum

Size: Length: 170cm, width: 45cm, height: 45cm

Solar panel: 18V 90W Battery: 12V 36AH

Controller type: MPPT charging

Weight: 45KG

TYPE-C charging: 2pcs
USB charging: 2pcs

USB charging output:5V 2.1A

Wireless charging: 2pcs

Bluetooth speaker :12V 8Ω15W\*2pcs

Wi-Fi: 4G/ International router

Background light: Single color or RGB

### Highlighting Lighting/Smart Bluetooth Speaker (customizable)

LED high lumens lamp beads, long life, high brightness, The glow is uniform. Customizable Bluetooth stereo, mobile phone Bluetooth smart connected, outdoor music playback, Outdoor perform ance singing.

#### USB charging/wireless fast charge

USB charging can be given to laptop/mobile phone /portable charger and other smart electronic devices. Wireless charging 30W can charge a smartphone. Wireless WIFI connectionConnect, the network speed is super fast, no traffic consumption, convenient office.

#### Solar smart Bench

This Bench charing during the day, and lighting auto at night, with energy storage and charging, and can accommodate more than five people at a time to relax. You can connect your phone to USB for charging Or wireless charging. The bench is equipped with a solar device that converts the sun 's energy into electricity. At night, there is a light under the bench, Realized the function of street lamp. Solar bench is a kind of green and energy-saving outdoor public facilities.