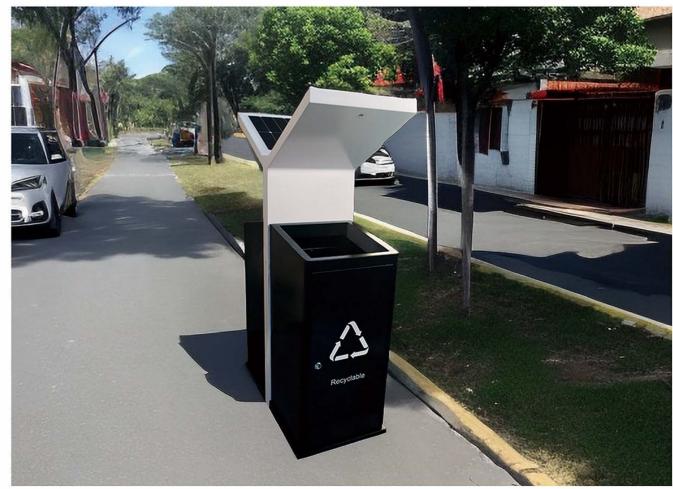

# 177-01

### **SMART PHOTOVOLTAIC TRASH CAN**

### PRODUCT SPECIFICATION

Material: Galvanized steel

Size: Length: 90cm, width: 40cm, height: 1330cm

Solar panel: 18V 50W

Battery: 20AH

Controller type: MPPT charging

Weight: 45KG

Background light: Single color or RGB