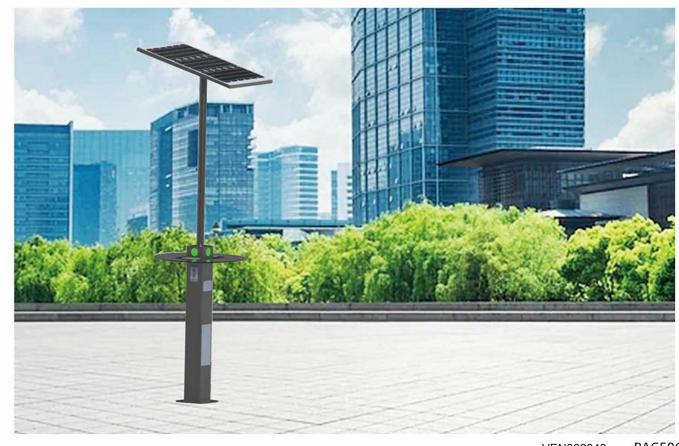

### INTELLIGENT SOLAR BENCH

### PRODUCT SPECIFICATION

Material: 201 stainless steel + aluminum

Size: Length: 170cm, width: 45cm, height: 45cm

Solar panel: 18V 90W Battery: 12V 36AH

Controller type: MPPT charging

Weight: 45KG

TYPE-C charging: 2pcs
USB charging: 2pcs

USB charging output:5V 2.1A

Wireless charging: 2pcs

Bluetooth speaker :12V 8Ω15W\*2pcs

Wi-Fi: 4G/ International router

Background light: Single color or RGB

### Highlighting Lighting/Smart Bluetooth Speaker (customizable)

LED high lumens lamp beads, long life, high brightness, The glow is uniform. Customizable Bluetooth stereo, mobile phone Bluetooth smart connected, outdoor music playback, Outdoor perform ance singing.

#### USB charging/wireless fast charge

USB charging can be given to laptop/mobile phone /portable charger and other smart electronic devices. Wireless charging 30W can charge a smartphone. Wireless WIFI connectionConnect, the network speed is super fast, no traffic consumption, convenient office.

#### Solar smart Bench

This Bench charing during the day, and lighting auto at night, with energy storage and charging, and can accommodate more than five people at a time to relax. You can connect your phone to USB for charging Or wireless charging. The bench is equipped with a solar device that converts the sun 's energy into electricity. At night, there is a light under the bench, Realized the function of street lamp. Solar bench is a kind of green and energy-saving outdoor public facilities.