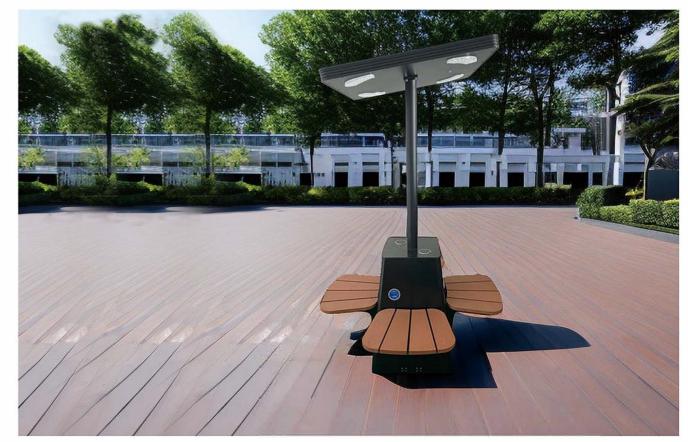

# 医肾上生复日本

### INTELLIGENT SOLAR BENCH

### PRODUCT SPECIFICATION

Material: 201 stainless steel + aluminum

Size: Length: 170cm, width: 45cm, height: 45cm

Solar panel: 18V 90W Battery: 12V 36AH

Controller type: MPPT charging

Weight: 45KG

TYPE-C charging: 2pcs
USB charging: 2pcs

USB charging output:5V 2.1A

Wireless charging: 2pcs

Bluetooth speaker :12V 8Ω15W\*2pcs

Wi-Fi: 4G/ International router

Background light: Single color or RGB