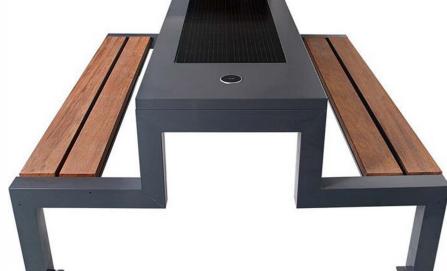

### **SMART DESK AND CHAIR**

### PRODUCT SPECIFICATION

Material: Galvanized steel

Table size:Length:180cm,width:45cm,height:78cm Chair size:Length:180cm,width:45cm,height: 45cm

Solar panel: 18V 90W Battery: 12V 36AH

Controller type: MPPT charging

Weight: 70KG

TYPE-C charging: 2pcs USB charging: 2pcs

USB charging output :5V 2.1A

Wireless charging: 2pcs

Bluetooth speaker :12V 8Ω15W\*2pcs

Wi-Fi: 4G/ International router

Background light: Single color or RGB

#### Solar smart Bench

This Bench charing during the day, and lighting auto at night, with energy storage and charging, and can accommodate more than five people at a time to relax. You can connect your phone to USB for charging Or wireless charging. The bench is equipped with a solar device that converts the sun 's energy into electricity. At night, there is a light under the bench, Realized the function of street lamp. Solar bench is a kind of green and energy-savi ng outdoor public facilities.