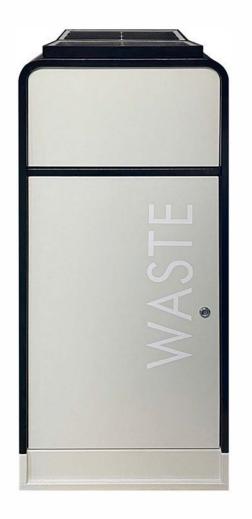

## 1/1/02

### **SMART PHOTOVOLTAIC TRASH CAN**

### PRODUCT SPECIFICATION

Material: Galvanized steel

Size: Length: 90cm, width: 40cm, height: 1330cm

Solar panel: 18V 50W

Battery: 20AH

Controller type: MPPT charging

Weight: 45KG

Background light: Single color or RGB