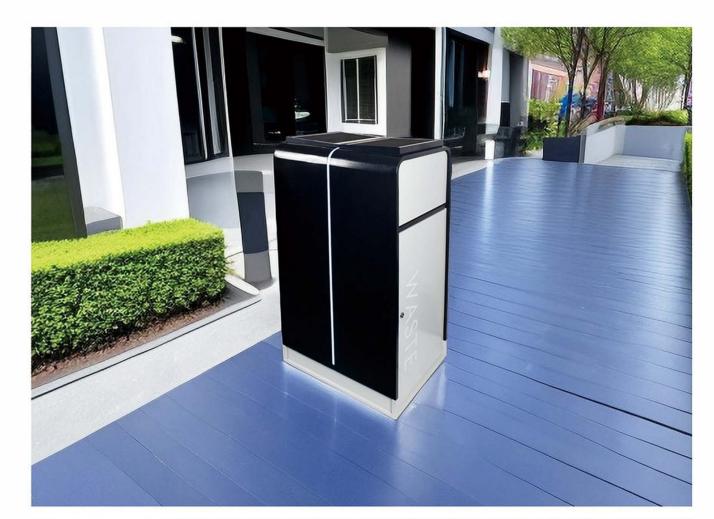

# 177-01

### **SMART PHOTOVOLTAIC TRASH CAN**

### PRODUCT SPECIFICATION

Material: Galvanized steel

Size: Length: 90cm, width: 40cm, height: 1330cm

Solar panel: 18V 50W

Battery: 20AH

Controller type: MPPT charging

Weight: 45KG

Background light: Single color or RGB