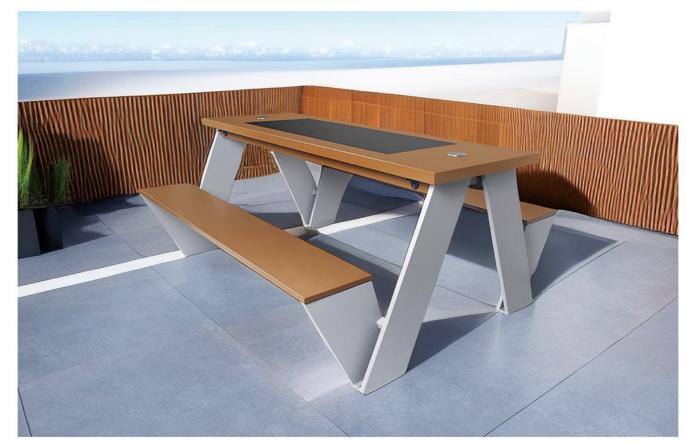

### INTELLIGENT SOLAR BENCH

### PRODUCT SPECIFICATION

Material: 201 stainless steel + aluminum

Size: Length: 170cm, width: 45cm, height: 45cm

Solar panel: 18V 90W Battery: 12V 36AH

Controller type: MPPT charging

Weight: 45KG

TYPE-C charging: 2pcs
USB charging: 2pcs

USB charging output:5V 2.1A

Wireless charging: 2pcs

Bluetooth speaker :12V 8Ω15W\*2pcs

Wi-Fi: 4G/ International router

Background light: Single color or RGB

### Highlighting Lighting/Smart Bluetooth Speaker (customizable)

LED high lumens lamp beads, long life, high brightness, The glow is uniform. Customizable Bluetooth stereo, mobile phone Bluetooth smart connected, outdoor music playback, Outdoor perform ance singing.

#### USB charging/wireless fast charge

USB charging can be given to laptop/mobile phone /portable charger and other smart electronic devices. Wireless charging 30W can charge a smartphone. Wireless WIFI connectionConnect, the network speed is super fast, no traffic consumption, convenient office.

#### Solar smart Bench

This Bench charing during the day, and lighting auto at night, with energy storage and charging, and can accommodate more than five people at a time to relax. You can connect your phone to USB for charging Or wireless charging. The bench is equipped with a solar device that converts the sun 's energy into electricity. At night, there is a light under the bench, Realized the function of street lamp. Solar bench is a kind of green and energy-saving outdoor public facilities.