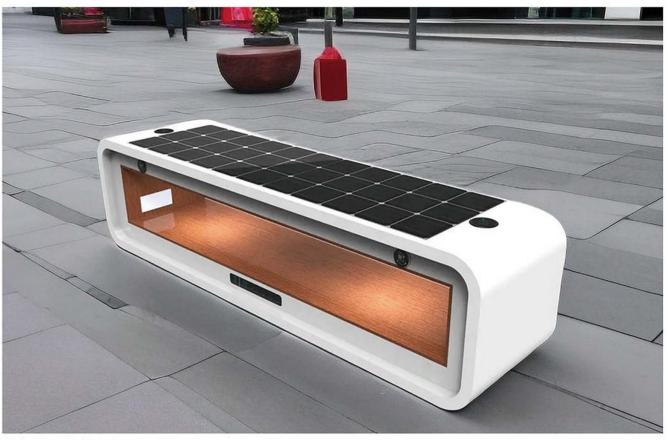

# INTELLIGENT SEAT

### PRODUCT SPECIFICATION

Material: Galvanized steel

Size: Length: 165cm, width: 45cm, height: 230cm

Solar panel: 18V 90W Battery: 12V 55AH

Controller type: MPPT charging

Weight: 65KG

TYPE-C charging: 2pcs
USB charging: 2pcs

USB charging output:5V 2.1A

Wireless charging: 2pcs

Bluetooth speaker :12V 8Ω15W\*2pcs

Wi-Fi: 4G/ International router

Background light: Single color or RGB

Light Box: 1pcs (customizable)

### Highlighting Lighting/Smart Bluetooth Speaker (customizable)

LED high lumens lamp beads, long life, high brightness, The glow is uniform. Customizable Bluetooth stereo, mobile phone Bluetooth smart connected, outdoor music playback, Outdoor perform ance singing.

#### USB charging/wireless fast charge

USB charging can be given to laptop/mobile phone /portable charger and other smart electronic devices. Wireless charging 30W can charge a smartphone. Wireless WIFI connectionConnect, the network speed is super fast, no traffic consumption, convenient office.

#### Solar smart Bench

This Bench charing during the day, and lighting auto at night, with energy storage and charging, and can accommodate more than five people at a time to relax. You can connect your phone to USB for charging Or wireless charging. The bench is equipped with a solar device that converts the sun 's energy into electricity. At night, there is a light under the bench, Realized the function of street lamp. Solar bench is a kind of green and energy-saving outdoor public facilities.