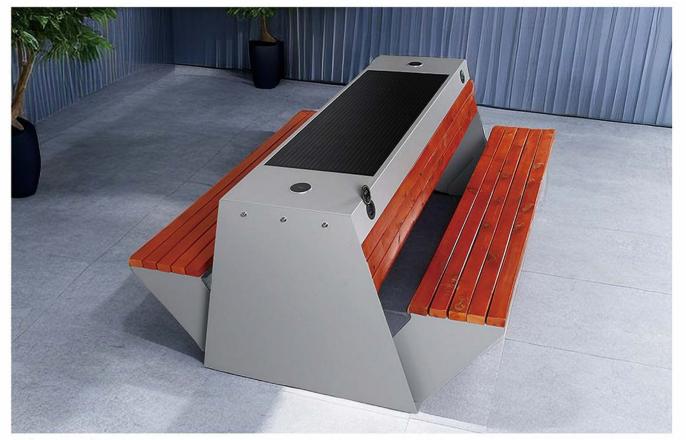

# 医肾上生复日本

### INTELLIGENT SOLAR BENCH

### PRODUCT SPECIFICATION

Material: 201 stainless steel + aluminum

Size: Length: 170cm, width: 45cm, height: 45cm

Solar panel: 18V 90W Battery: 12V 36AH

Controller type: MPPT charging

Weight: 45KG

TYPE-C charging: 2pcs
USB charging: 2pcs

USB charging output:5V 2.1A

Wireless charging: 2pcs

Bluetooth speaker :12V 8Ω15W\*2pcs

Wi-Fi: 4G/ International router

Background light: Single color or RGB

#### Solar smart Bench

This Bench charing during the day, and lighting auto at night, with energy storage and charging, and can accommodate more than five people at a time to relax. You can connect your phone to USB for charging Or wireless charging. The bench is equipped with a solar device that converts the sun 's energy into electricity. At night, there is a light under the bench, Realized the function of street lamp. Solar bench is a kind of green and energy-saving outdoor public facilities.