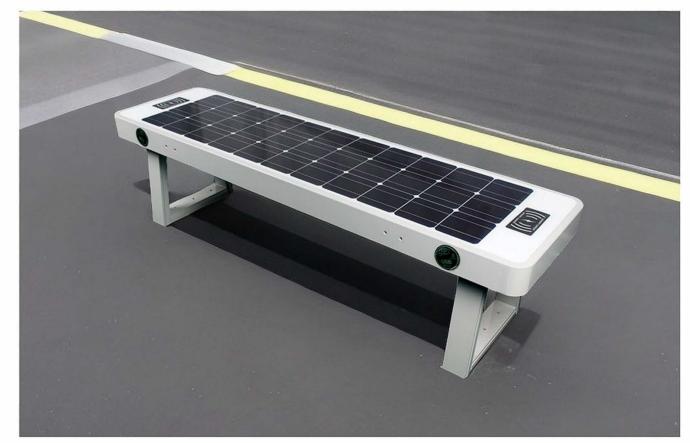

### INTELLIGENT SOLAR BENCH

### PRODUCT SPECIFICATION

Material: 201 stainless steel + aluminum

Size: Length: 170cm, width: 45cm, height: 45cm

Solar panel: 18V 90W Battery: 12V 36AH

Controller type: MPPT charging

Weight: 45KG

TYPE-C charging: 2pcs
USB charging: 2pcs

USB charging output:5V 2.1A

Wireless charging: 2pcs

Bluetooth speaker :12V 8Ω15W\*2pcs

Wi-Fi: 4G/ International router

Background light: Single color or RGB

#### Solar smart Bench

This Bench charing during the day, and lighting auto at night, with energy storage and charging, and can accommodate more than five people at a time to relax. You can connect your phone to USB for charging Or wireless charging. The bench is equipped with a solar device that converts the sun 's energy into electricity. At night, there is a light under the bench, Realized the function of street lamp. Solar bench is a kind of green and energy-saving outdoor public facilities.