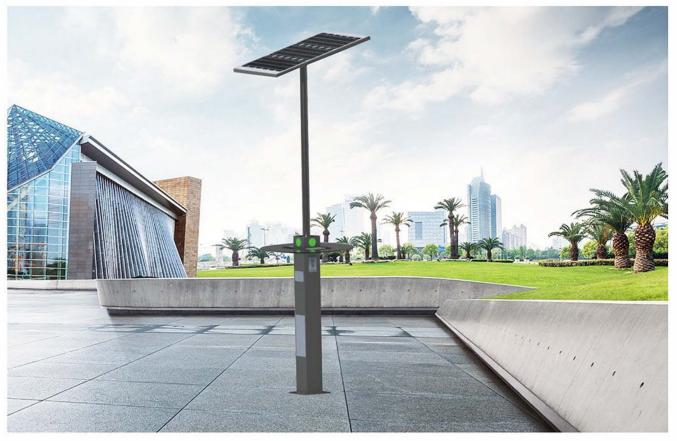

### INTELLIGENT SOLAR BENCH

### PRODUCT SPECIFICATION

Material: 201 stainless steel + aluminum

Size: Length: 170cm, width: 45cm, height: 45cm

Solar panel: 18V 90W Battery: 12V 36AH

Controller type: MPPT charging

Weight: 40KG

TYPE-C charging: 2pcs

USB charging: 2pcs

USB charging output:5V 2.1A

Wireless charging: 2pcs

Bluetooth speaker :12V 8Ω15W\*2pcs

Wi-Fi: 4G/ International router

Background light: Single color or RGB

### Highlighting Lighting/Smart Bluetooth Speaker (customizable)

LED high lumens lamp beads, long life, high brightness, The glow is uniform. Customizable Bluetooth stereo, mobile phone Bluetooth smart connected, outdoor music playback, Outdoor perform ance

singing.

can charge a smartphone. Wireless WIFI connectionConnect, the network speed is super fast, no traffic consumption, convenient

#### Solar smart Bench

This Bench charing during the day, and lighting auto at night, with energy storage and charging, and can accommodate more than five people at a time to relax. You can connect your phone to USB for charging Or wireless charging. The bench is equipped with a solar device that converts the sun 's energy into electricity. At night, there is a light under the bench, Realized the function of street lamp. Solar bench is a kind of green and energy-savi ng outdoor public facilities.