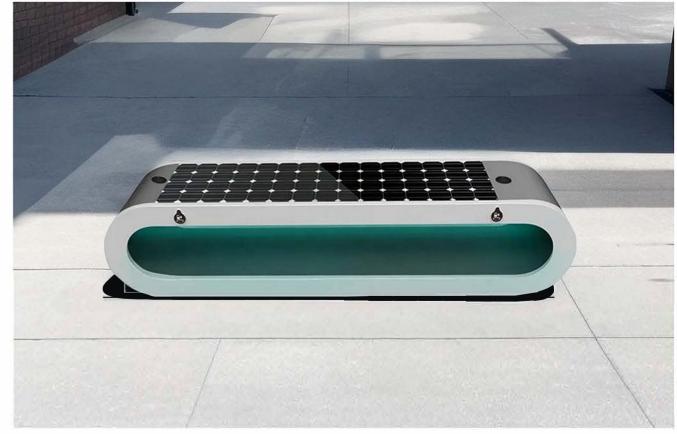

### INTELLIGENT SOLAR BENCH

### PRODUCT SPECIFICATION

Material: Galvanized steel

Size: Length: 170cm, width: 45cm, height: 45cm

Solar panel: 18V 90W Battery: 12V 55AH

Controller type: MPPT charging

Weight: 45KG

TYPE-C charging: 2pcs
USB charging: 2pcs

USB charging output:5V 2.1A

Wireless charging: 2pcs

Bluetooth speaker :12V 8Ω15W\*2pcs

Wi-Fi: 4G/ International router

Background light: Single color or RGB

#### Solar smart Bench

This Bench charing during the day, and lighting auto at night, with energy storage and charging, and can accommodate more than five people at a time to relax. You can connect your phone to USB for charging Or wireless charging. The bench is equipped with a solar device that converts the sun 's energy into electricity. At night, there is a light under the bench, Realized the function of street lamp. Solar bench is a kind of green and energy-saving outdoor public facilities.