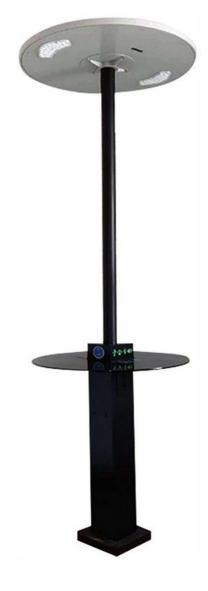

# 医肾-2202

### INTELLIGENT ROUNDTABLE

### PRODUCT SPECIFICATION

Material: 201 stainless steel + aluminum

Table size:76cm,table circle:76cm

Solar panel: 18V 50W Battery: 12V 36AH

Controller type: MPPT charging

Weight: 30KG

TYPE-C charging: 2pcs
USB charging: 2pcs

USB charging output:5V 2.1A

Wireless charging: 2pcs

Bluetooth speaker :12V 8Ω15W\*2pcs Background light: Single color or RGB