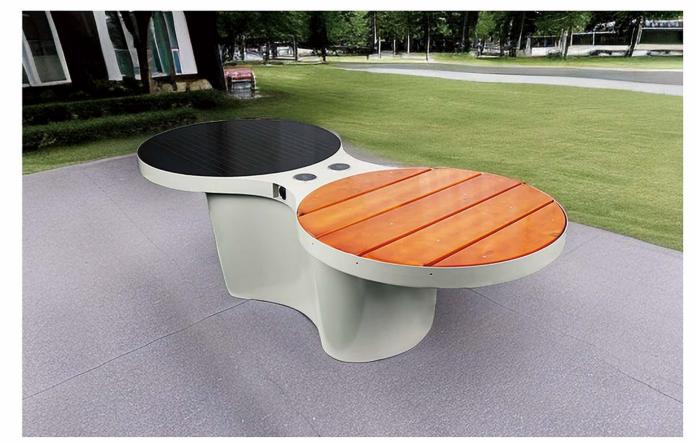

### INTELLIGENT PHOTOVOLTAIC TABLE

### PRODUCT SPECIFICATION

Material: Stainless steel

Size: Size:Total height:280cm,Table height:110cm,diameter:72cm

Solar panel: 18V 90W Battery: 12V 36AH

Controller type: MPPT charging

Weight: 45KG

TYPE-C charging: 2pcs
USB charging: 2pcs

USB charging output:5V 2.1A

Wireless charging: 2pcs

Bluetooth speaker :12V 8Ω15W\*2pcs

Wi-Fi: 4G/International router

Background light: Single color or RGB

### Highlighting Lighting/Smart Bluetooth Speaker (customizable)

LED high lumens lamp beads, long life, high brightness, The glow is uniform. Customizable Bluetooth stereo, mobile phone Bluetooth smart connected, outdoor music playback, Outdoor perform ance singing.

#### USB charging/wireless fast charge

USB charging can be given to laptop/mobile phone /portable charger and other smart electronic devices. Wireless charging 30W can charge a smartphone. Wireless WIFI connectionConnect, the network speed is super fast, no traffic consumption, convenient office.

#### Solar smart photovoltaic round table

This Round table charing during the day, and lighting auto at night, with energy storage and charging, and can accommodate more than five people at a time to relax. You can connect your phone to USB for charging Or wireless charging. The Round table is equipped with a solar device that converts the sun's energy into electricity. At night, there is a light under the Round table, Realized the function of street lamp. Solar Round table is a kind of green and en ergy-saving outdoor public facilities.