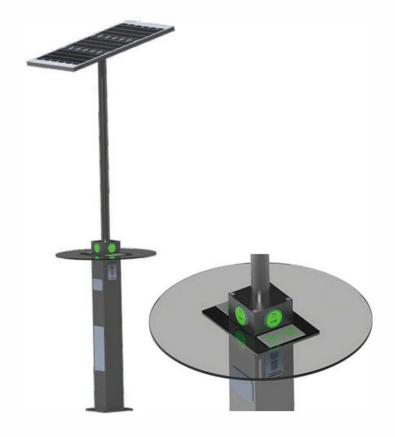

### INTELLIGENT PHOTOVOLTAIC TABLE

### PRODUCT SPECIFICATION

Material: Stainless steel

Size: Size:Total height:280cm,Table height:110cm,diameter:72cm

Solar panel: 18V 90W Battery: 12V 36AH

Controller type: MPPT charging

Weight: 45KG

TYPE-C charging: 2pcs
USB charging: 2pcs

USB charging output:5V 2.1A

Wireless charging: 2pcs

Bluetooth speaker :12V 8Ω15W\*2pcs

Wi-Fi: 4G/International router

Background light: Single color or RGB

#### Solar smart photovoltaic round table

This Round table charing during the day, and lighting auto at night, with energy storage and charging, and can accommodate more than five people at a time to relax. You can connect your phone to USB for charging Or wireless charging. The Round table is equipped with a solar device that converts the sun's energy into electricity. At night, there is a light under the Round table, Realized the function of street lamp. Solar Round table is a kind of green and en ergy-saving outdoor public facilities.