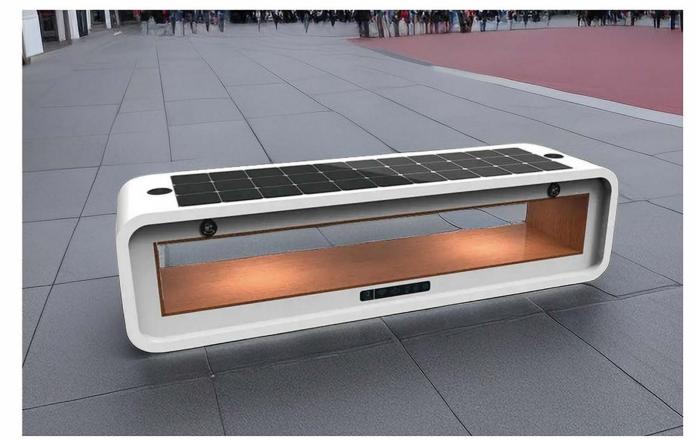

### INTELLIGENT SOLAR BENCH

### PRODUCT SPECIFICATION

Material: Galvanized steel

Size: Length: 170cm, width: 45cm, height: 45cm

Solar panel: 18V 90W Battery: 12V 55AH

Controller type: MPPT charging

Weight: 45KG

TYPE-C charging: 2pcs
USB charging: 2pcs

USB charging output:5V 2.1A

Wireless charging: 2pcs

Bluetooth speaker :12V 8Ω15W\*2pcs

Wi-Fi: 4G/ International router

Background light: Single color or RGB

### Highlighting Lighting/Smart Bluetooth Speaker (customizable)

LED high lumens lamp beads, long life, high brightness, The glow is uniform. Customizable Bluetooth stereo, mobile phone Bluetooth smart connected, outdoor music playback, Outdoor perform ance singing.

#### USB charging/wireless fast charge

USB charging can be given to laptop/mobile phone /portable charger and other smart electronic devices. Wireless charging 30W can charge a smartphone. Wireless WIFI connectionConnect, the network speed is super fast, no traffic consumption, convenient office.

#### Solar smart Bench

This Bench charing during the day, and lighting auto at night, with energy storage and charging, and can accommodate more than five people at a time to relax. You can connect your phone to USB for charging Or wireless charging. The bench is equipped with a solar device that converts the sun 's energy into electricity. At night, there is a light under the bench, Realized the function of street lamp. Solar bench is a kind of green and energy-saving outdoor public facilities.