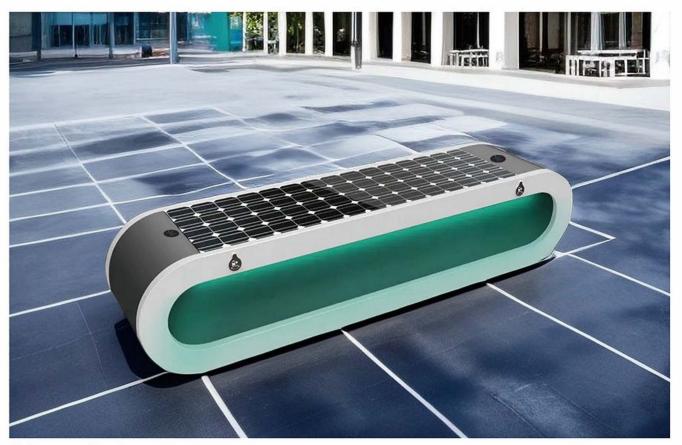

### INTELLIGENT SOLAR BENCH

### PRODUCT SPECIFICATION

Material: 201 stainless steel + aluminum

Size: Length: 170cm, width: 45cm, height: 45cm

Solar panel: 18V 90W Battery: 12V 36AH

Controller type: MPPT charging

Weight: 40KG

TYPE-C charging: 2pcs

USB charging: 2pcs

USB charging output:5V 2.1A

Wireless charging: 2pcs

Bluetooth speaker :12V 8Ω15W\*2pcs

Wi-Fi: 4G/ International router

Background light: Single color or RGB

#### Solar smart Bench

This Bench charing during the day, and lighting auto at night, with energy storage and charging, and can accommodate more than five people at a time to relax. You can connect your phone to USB for charging Or wireless charging. The bench is equipped with a solar device that converts the sun 's energy into electricity. At night, there is a light under the bench, Realized the function of street lamp. Solar bench is a kind of green and energy-savi ng outdoor public facilities.