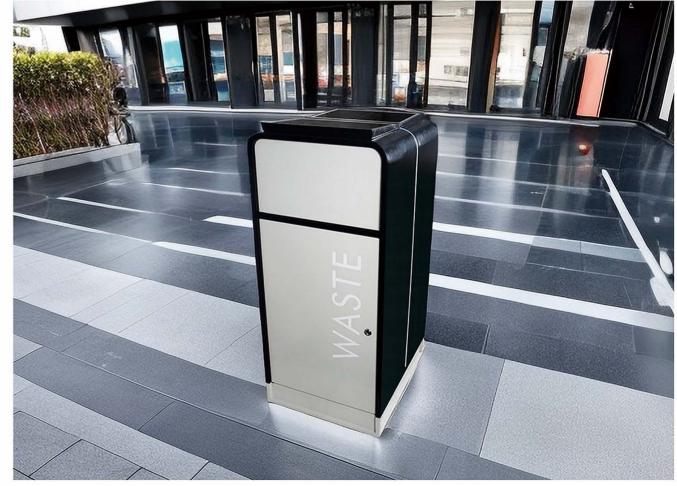

# 177-01

### **SMART PHOTOVOLTAIC TRASH CAN**

### PRODUCT SPECIFICATION

Material: Galvanized steel

Size: Length: 90cm, width: 40cm, height: 1330cm

Solar panel: 18V 50W

Battery: 20AH

Controller type: MPPT charging

Weight: 45KG

Background light: Single color or RGB