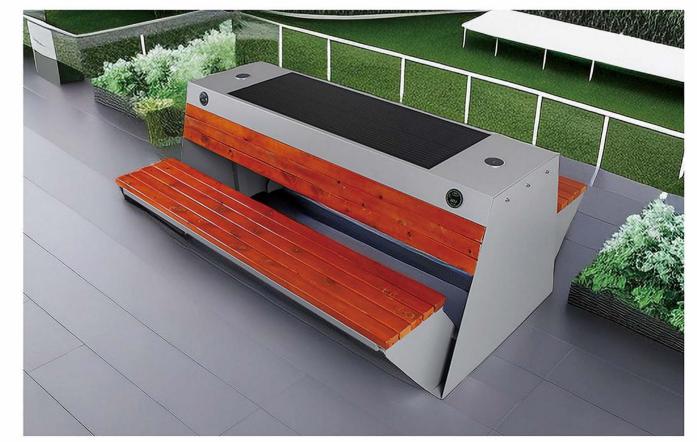

### INTELLIGENT SOLAR BENCH

### PRODUCT SPECIFICATION

Material: 201 stainless steel + aluminum

Size: Length: 170cm, width: 45cm, height: 45cm

Solar panel: 18V 90W Battery: 12V 36AH

Controller type: MPPT charging

Weight: 40KG

TYPE-C charging: 2pcs

USB charging: 2pcs

USB charging output:5V 2.1A

Wireless charging: 2pcs

Bluetooth speaker :12V 8Ω15W\*2pcs

Wi-Fi: 4G/ International router

Background light: Single color or RGB

#### Solar smart Bench

This Bench charing during the day, and lighting auto at night, with energy storage and charging, and can accommodate more than five people at a time to relax. You can connect your phone to USB for charging Or wireless charging. The bench is equipped with a solar device that converts the sun 's energy into electricity. At night, there is a light under the bench, Realized the function of street lamp. Solar bench is a kind of green and energy-savi ng outdoor public facilities.