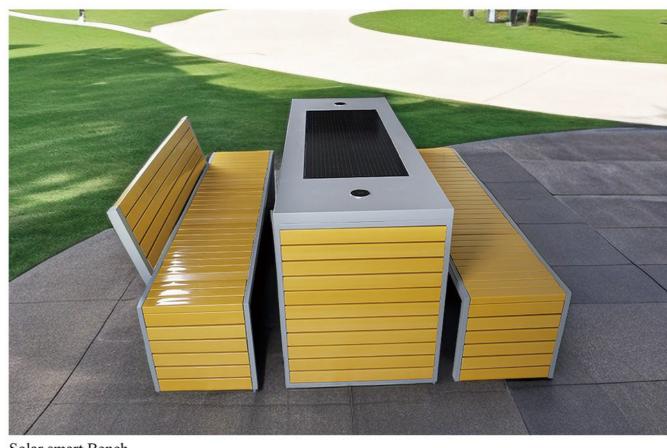

### INTELLIGENT SOLAR BENCH

### PRODUCT SPECIFICATION

Material: 201 stainless steel + aluminum

Size: Length: 170cm, width: 45cm, height: 45cm

Solar panel: 18V 90W Battery: 12V 36AH

Controller type: MPPT charging

Weight: 40KG

TYPE-C charging: 2pcs

USB charging: 2pcs

USB charging output:5V 2.1A

Wireless charging: 2pcs

Bluetooth speaker :12V 8Ω15W\*2pcs

Wi-Fi: 4G/ International router

Background light: Single color or RGB

### Highlighting Lighting/Smart Bluetooth Speaker (customizable)

LED high lumens lamp beads, long life, high brightness, The glow is uniform. Customizable Bluetooth stereo, mobile phone Bluetooth smart connected, outdoor music playback, Outdoor perform ance

singing.

can charge a smartphone. Wireless WIFI connectionConnect, the network speed is super fast, no traffic consumption, convenient

#### Solar smart Bench

This Bench charing during the day, and lighting auto at night, with energy storage and charging, and can accommodate more than five people at a time to relax. You can connect your phone to USB for charging Or wireless charging. The bench is equipped with a solar device that converts the sun 's energy into electricity. At night, there is a light under the bench, Realized the function of street lamp. Solar bench is a kind of green and energy-savi ng outdoor public facilities.