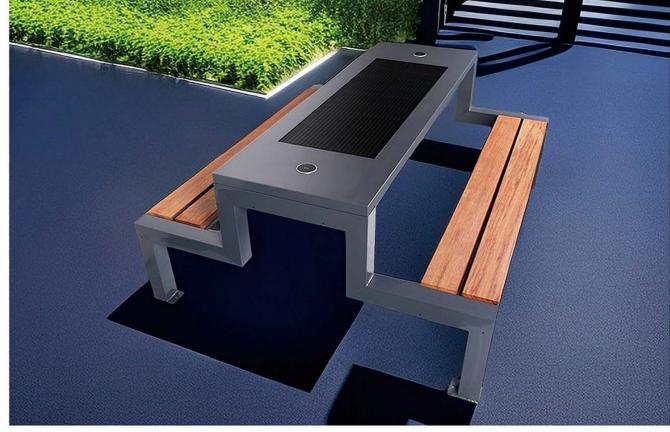

### INTELLIGENT SOLAR BENCH

### PRODUCT SPECIFICATION

Material: 201 stainless steel + aluminum

Size: Length: 170cm, width: 45cm, height: 45cm

Solar panel: 18V 90W Battery: 12V 36AH

Controller type: MPPT charging

Weight: 45KG

TYPE-C charging: 2pcs
USB charging: 2pcs

USB charging output:5V 2.1A

Wireless charging: 2pcs

Bluetooth speaker :12V 8Ω15W\*2pcs

Wi-Fi: 4G/ International router

Background light: Single color or RGB

#### Solar smart Bench

This Bench charing during the day, and lighting auto at night, with energy storage and charging, and can accommodate more than five people at a time to relax. You can connect your phone to USB for charging Or wireless charging. The bench is equipped with a solar device that converts the sun 's energy into electricity. At night, there is a light under the bench, Realized the function of street lamp. Solar bench is a kind of green and energy-saving outdoor public facilities.