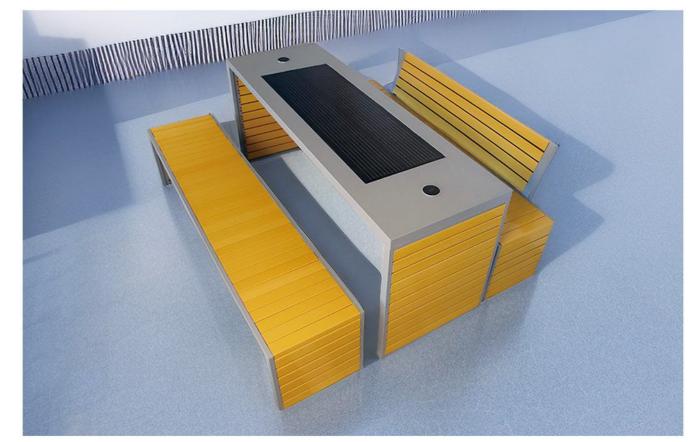

### INTELLIGENT SOLAR BENCH

### PRODUCT SPECIFICATION

Material: Galvanized steel

Size: Length: 170cm, width: 45cm, height: 45cm

Solar panel: 18V 90W Battery: 12V 55AH

Controller type: MPPT charging

Weight: 45KG

TYPE-C charging: 2pcs
USB charging: 2pcs

USB charging output:5V 2.1A

Wireless charging: 2pcs

Bluetooth speaker :12V 8Ω15W\*2pcs

Wi-Fi: 4G/ International router

Background light: Single color or RGB

### Highlighting Lighting/Smart Bluetooth Speaker (customizable)

LED high lumens lamp beads, long life, high brightness, The glow is uniform. Customizable Bluetooth stereo, mobile phone Bluetooth smart connected, outdoor music playback, Outdoor perform ance singing.

#### USB charging/wireless fast charge

USB charging can be given to laptop/mobile phone /portable charger and other smart electronic devices. Wireless charging 30W can charge a smartphone. Wireless WIFI connectionConnect, the network speed is super fast, no traffic consumption, convenient office.

#### Solar smart Bench

This Bench charing during the day, and lighting auto at night, with energy storage and charging, and can accommodate more than five people at a time to relax. You can connect your phone to USB for charging Or wireless charging. The bench is equipped with a solar device that converts the sun 's energy into electricity. At night, there is a light under the bench, Realized the function of street lamp. Solar bench is a kind of green and energy-saving outdoor public facilities.