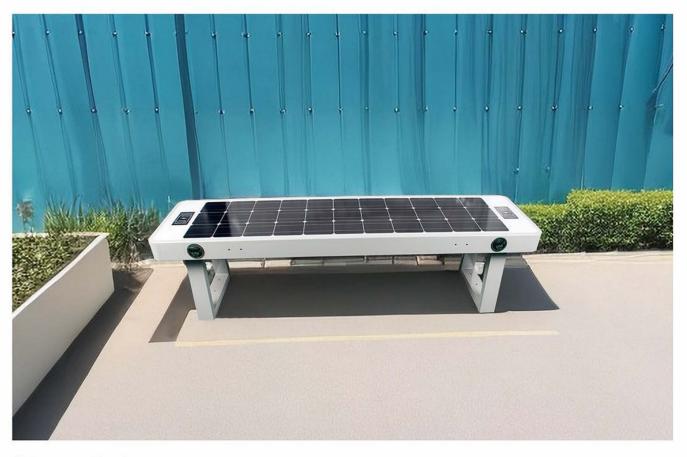

### INTELLIGENT SOLAR BENCH

### PRODUCT SPECIFICATION

Material: 201 stainless steel + aluminum

Size: Length: 170cm, width: 45cm, height: 45cm

Solar panel: 18V 90W Battery: 12V 36AH

Controller type: MPPT charging

Weight: 45KG

TYPE-C charging: 2pcs
USB charging: 2pcs

USB charging output:5V 2.1A

Wireless charging: 2pcs

Bluetooth speaker :12V 8Ω15W\*2pcs

Wi-Fi: 4G/ International router

Background light: Single color or RGB

#### Solar smart Bench

This Bench charing during the day, and lighting auto at night, with energy storage and charging, and can accommodate more than five people at a time to relax. You can connect your phone to USB for charging Or wireless charging. The bench is equipped with a solar device that converts the sun 's energy into electricity. At night, there is a light under the bench, Realized the function of street lamp. Solar bench is a kind of green and energy-saving outdoor public facilities.