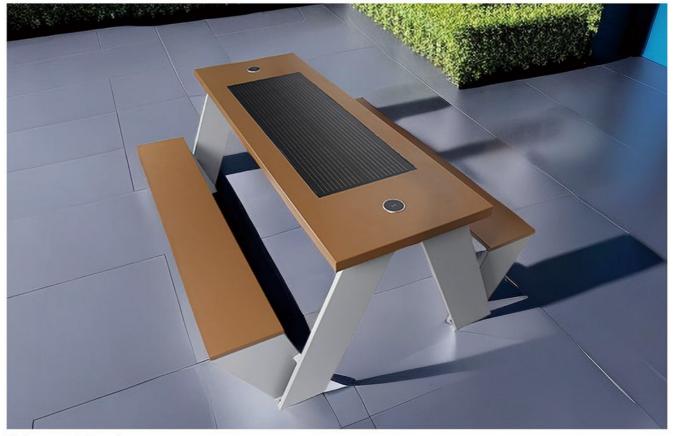

# BB-22206

### INTELLIGENT PHOTOVOLTAIC TABLE

### PRODUCT SPECIFICATION

Material: Stainless steel

Size: Size:Total height:280cm,Table height:110cm,diameter:72cm

Solar panel: 18V 90W Battery: 12V 36AH

Controller type: MPPT charging

Weight: 45KG

TYPE-C charging: 2pcs
USB charging: 2pcs

USB charging output:5V 2.1A

Wireless charging: 2pcs

Bluetooth speaker :12V 8Ω15W\*2pcs

Wi-Fi: 4G/International router

Background light: Single color or RGB

#### Solar smart photovoltaic round table

This Round table charing during the day, and lighting auto at night, with energy storage and charging, and can accommodate more than five people at a time to relax. You can connect your phone to USB for charging Or wireless charging. The Round table is equipped with a solar device that converts the sun's energy into electricity. At night, there is a light under the Round table, Realized the function of street lamp. Solar Round table is a kind of green and en ergy-saving outdoor public facilities.