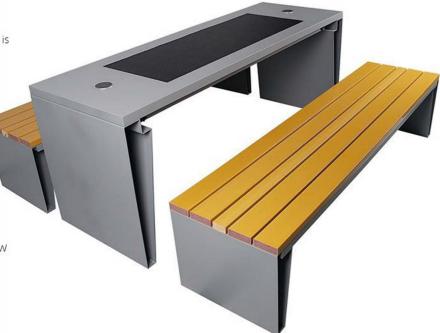

### INTELLIGENT SEAT

### PRODUCT SPECIFICATION

Material: Stainless steel + aluminum

Size: Length: 156.6cm, width: 70.6cm, height: 45.2cm

Solar panel: 18V 90W Battery: 12V 36AH

Controller type: MPPT charging

Weight: 45KG

TYPE-C charging: 2pcs USB charging: 2pcs

USB charging output:5V 2.1A

Wireless charging: 2pcs

Bluetooth speaker :12V 8Ω15W\*2pcs

Wi-Fi: 4G/ International router

Background light: Single color or RGB

#### Solar smart Bench

This Bench charing during the day, and lighting auto at night, with energy storage and charging, and can accommodate more than five people at a time to relax. You can connect your phone to USB for charging Or wireless charging. The bench is equipped with a solar device that converts the sun 's energy into electricity. At night, there is a light under the bench, Realized the function of street lamp. Solar bench is a kind of green and energy-savi ng outdoor public facilities.