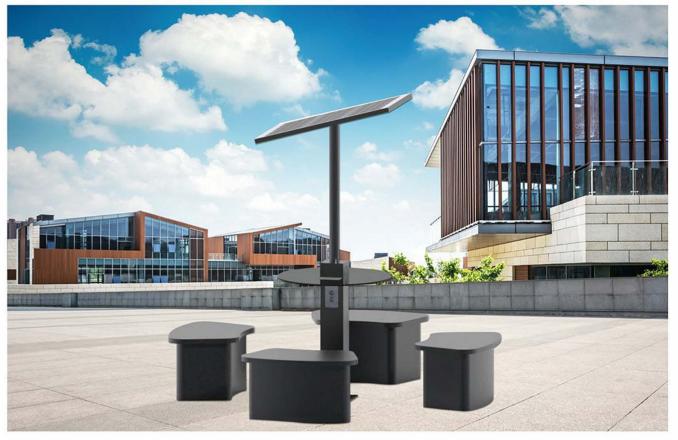

### SOLAR LANDSCAPE CHAIR

### PRODUCT SPECIFICATION

Material: Galvanized sheet

Size: high: 300cm, Base width:180cm

Solar panel: 18V 200W Battery: 12V 30AH

Controller type: MPPT charging

Weight: 100KG

Background light: Single color or RGB

### Solar landscape chair

This chair charing during the day, and lighting auto at night, with energy storage and charging, and can accommodate more than five people at a time to relax. The chair is equipped with a solar device that converts the sun's energy into electricity. At night, there is a light under the chair, Realize d the function of street lamp. Solar chair is a kind of green and energy-saving outdoor public facilities.