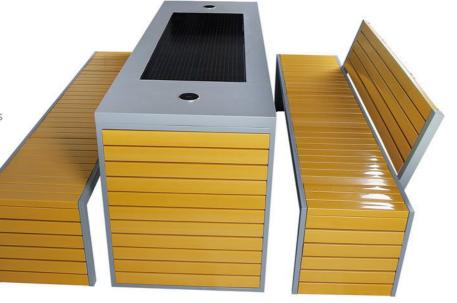

### INTELLIGENT SOLAR BENCH

### PRODUCT SPECIFICATION

Material: 201 stainless steel + aluminum

Size: Length: 170cm, width: 45cm, height: 45cm

Solar panel: 18V 90W Battery: 12V 36AH

Controller type: MPPT charging

Weight: 45KG

TYPE-C charging: 2pcs
USB charging: 2pcs

USB charging output:5V 2.1A

Wireless charging: 2pcs

Bluetooth speaker :12V 8Ω15W\*2pcs

Wi-Fi: 4G/ International router

Background light: Single color or RGB

### Highlighting Lighting/Smart Bluetooth Speaker (customizable)

LED high lumens lamp beads, long life, high brightness, The glow is uniform. Customizable Bluetooth stereo, mobile phone Bluetooth smart connected, outdoor music playback, Outdoor perform ance singing.

#### USB charging/wireless fast charge

USB charging can be given to laptop/mobile phone /portable charger and other smart electronic devices. Wireless charging 30W can charge a smartphone. Wireless WIFI connectionConnect, the network speed is super fast, no traffic consumption, convenient office.

#### Solar smart Bench

This Bench charing during the day, and lighting auto at night, with energy storage and charging, and can accommodate more than five people at a time to relax. You can connect your phone to USB for charging Or wireless charging. The bench is equipped with a solar device that converts the sun 's energy into electricity. At night, there is a light under the bench, Realized the function of street lamp. Solar bench is a kind of green and energy-saving outdoor public facilities.