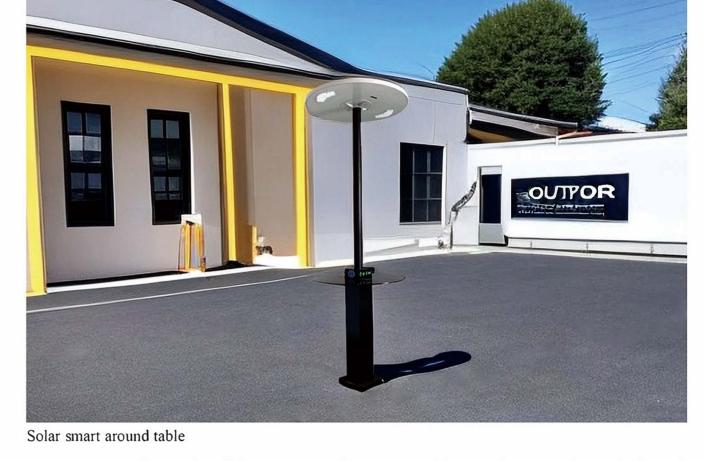

### SOLAR SMART ROUND TABLE

### PRODUCT SPECIFICATION

Material: Stainless steel

Size:Totalheight:280cm,Table height:110cm,diameter: 72cm

Seat size:Length:75cm,width:35cm,height:40cm

Solar panel: 18V 90W

Battery: 12V 36AH

Controller type: MPPT charging

Weight: 100KG

TYPE-C charging: 2pcs
USB charging: 2pcs

USB charging output:5V 2.1A

Wireless charging: 2pcs

Bluetooth speaker :12V 8Ω15W\*2pcs

Wi-Fi: 4G/ International router

Background light: Single color or RGB

### Highlighting Lighting/Smart Bluetooth Speaker (customizable)

LED high lumens lamp beads, long life, high brightness, The glow is uniform. Customizable Bluetooth stereo, mobile phone Bluetooth smart connected, outdoor music playback, Outdoor perform ance singing.

#### USB charging/wireless fast charge

USB charging can be given to laptop/mobile phone /portable charger and other smart electronic devices. Wireless charging 30W can charge a smartphone. Wireless WIFI connectionConnect, the network speed is super fast, no traffic consumption, convenient office.

#### Solar smart around table

This Round table charing during the day, and lighting auto at night, with energy storage and charging, and can accommodate more than five people at a time to relax. You can connect your phone to USB for charging Or wireless charging. The Round table is equipped with a solar device that converts the sun's energy into electricity. At night, there is a light under the Round table, Realized the function of street lamp. Solar Round table is a kind of green and energy-saving outdoor public facilities.