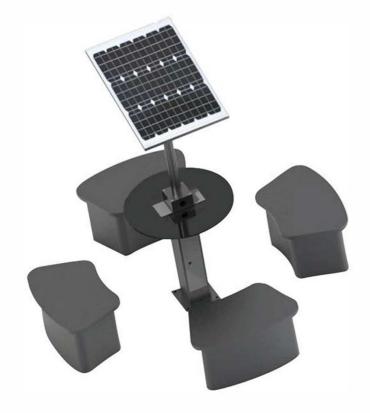

### SOLAR LANDSCAPE CHAIR

### PRODUCT SPECIFICATION

Material: Galvanized sheet

Size: high: 300cm, Base width:180cm

Solar panel: 18V 200W Battery: 12V 30AH

Controller type: MPPT charging

Weight: 100KG

Background light: Single color or RGB

### Solar landscape chair

This chair charing during the day, and lighting auto at night, with energy storage and charging, and can accommodate more than five people at a time to relax. The chair is equipped with a solar device that converts the sun's energy into electricity. At night, there is a light under the chair, Realize d the function of street lamp. Solar chair is a kind of green and energy-saving outdoor public facilities.