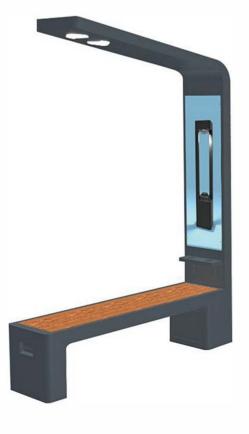

# INTELLIGENT SEAT

### PRODUCT SPECIFICATION

Material: Galvanized steel

Size: Length: 165cm, width: 45cm, height: 230cm

Solar panel: 18V 90W Battery: 12V 55AH

Controller type: MPPT charging

Weight: 65KG

TYPE-C charging: 2pcs
USB charging: 2pcs

USB charging output:5V 2.1A

Wireless charging: 2pcs

Bluetooth speaker :12V 8Ω15W\*2pcs

Wi-Fi: 4G/ International router

Background light: Single color or RGB

Light Box: 1pcs (customizable)

### Highlighting Lighting/Smart Bluetooth Speaker (customizable)

LED high lumens lamp beads, long life, high brightness, The glow is uniform. Customizable Bluetooth stereo, mobile phone Bluetooth smart connected, outdoor music playback, Outdoor perform ance singing.

#### USB charging/wireless fast charge

USB charging can be given to laptop/mobile phone /portable charger and other smart electronic devices. Wireless charging 30W can charge a smartphone. Wireless WIFI connectionConnect, the network speed is super fast, no traffic consumption, convenient office.

#### Solar smart Bench

This Bench charing during the day, and lighting auto at night, with energy storage and charging, and can accommodate more than five people at a time to relax. You can connect your phone to USB for charging Or wireless charging. The bench is equipped with a solar device that converts the sun 's energy into electricity. At night, there is a light under the bench, Realized the function of street lamp. Solar bench is a kind of green and energy-saving outdoor public facilities.