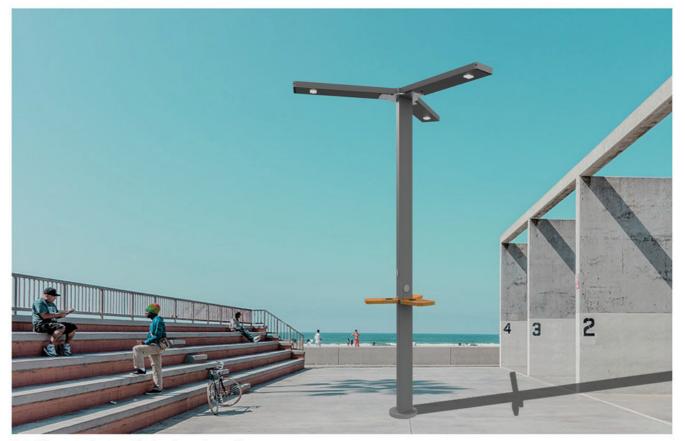

# INTELLIGENT SEAT

### PRODUCT SPECIFICATION

Material: Galvanized steel

Size: Length: 165cm, width: 45cm, height: 230cm

Solar panel: 18V 90W Battery: 12V 55AH

Controller type: MPPT charging

Weight: 65KG

TYPE-C charging: 2pcs
USB charging: 2pcs

USB charging output:5V 2.1A

Wireless charging: 2pcs

Bluetooth speaker :12V 8Ω15W\*2pcs

Wi-Fi: 4G/ International router

Background light: Single color or RGB

Light Box: 1pcs (customizable)

### Highlighting Lighting/Smart Bluetooth Speaker (customizable)

LED high lumens lamp beads, long life, high brightness, The glow is uniform. Customizable Bluetooth stereo, mobile phone Bluetooth smart connected, outdoor music playback, Outdoor perform ance singing.

#### USB charging/wireless fast charge

USB charging can be given to laptop/mobile phone /portable charger and other smart electronic devices. Wireless charging 30W can charge a smartphone. Wireless WIFI connectionConnect, the network speed is super fast, no traffic consumption, convenient office.

#### Solar smart Bench

This Bench charing during the day, and lighting auto at night, with energy storage and charging, and can accommodate more than five people at a time to relax. You can connect your phone to USB for charging Or wireless charging. The bench is equipped with a solar device that converts the sun 's energy into electricity. At night, there is a light under the bench, Realized the function of street lamp. Solar bench is a kind of green and energy-saving outdoor public facilities.