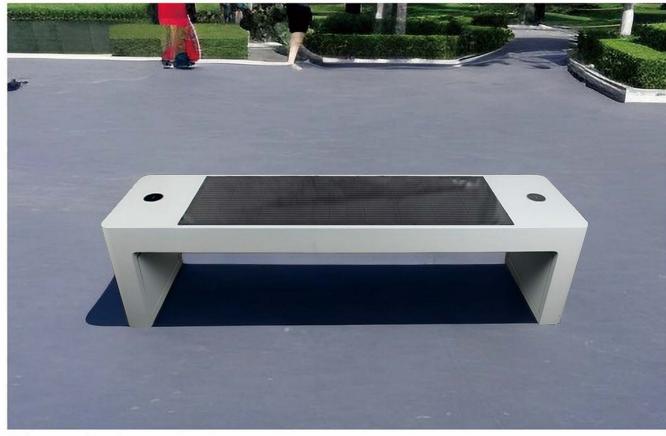

### INTELLIGENT SOLAR BENCH

### PRODUCT SPECIFICATION

Material: 201 stainless steel + aluminum

Size: Length: 170cm, width: 45cm, height: 45cm

Solar panel: 18V 90W Battery: 12V 36AH

Controller type: MPPT charging

Weight: 40KG

TYPE-C charging: 2pcs

USB charging: 2pcs

USB charging output:5V 2.1A

Wireless charging: 2pcs

Bluetooth speaker :12V 8Ω15W\*2pcs

Wi-Fi: 4G/ International router

Background light: Single color or RGB

#### Solar smart Bench

This Bench charing during the day, and lighting auto at night, with energy storage and charging, and can accommodate more than five people at a time to relax. You can connect your phone to USB for charging Or wireless charging. The bench is equipped with a solar device that converts the sun 's energy into electricity. At night, there is a light under the bench, Realized the function of street lamp. Solar bench is a kind of green and energy-savi ng outdoor public facilities.