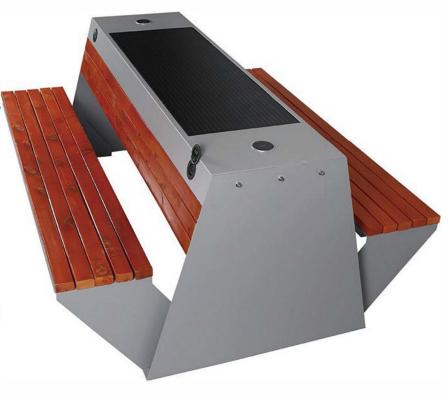

### **SMART DESK AND CHAIR**

### PRODUCT SPECIFICATION

Material: Galvanized steel

Table size:Length:180cm,width:45cm,height:78cm Chair size:Length:180cm,width:45cm,height: 45cm

Solar panel: 18V 90W Battery: 12V 36AH

Controller type: MPPT charging

Weight: 70KG

TYPE-C charging: 2pcs USB charging: 2pcs

USB charging output :5V 2.1A

Wireless charging: 2pcs

Bluetooth speaker :12V 8Ω15W\*2pcs

Wi-Fi: 4G/ International router

Background light: Single color or RGB

### Highlighting Lighting/Smart Bluetooth Speaker (customizable)

LED high lumens lamp beads, long life, high brightness, The glow is uniform. Customizable Bluetooth stereo, mobile phone Bluetooth smart connected, outdoor music playback, Outdoor perform ance singing.

USB charging can be given to laptop/mobile phone /portable charger and other smart electronic devices. Wireless charging 30W can charge a smartphone. Wireless WIFI connectionConnect, the network speed is super fast, no traffic consumption, convenient office.

#### Solar smart Bench

This Bench charing during the day, and lighting auto at night, with energy storage and charging, and can accommodate more than five people at a time to relax. You can connect your phone to USB for charging Or wireless charging. The bench is equipped with a solar device that converts the sun 's energy into electricity. At night, there is a light under the bench, Realized the function of street lamp. Solar bench is a kind of green and energy-savi ng outdoor public facilities.