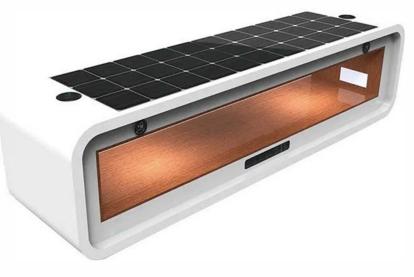

# INTELLIGENT SEAT

### PRODUCT SPECIFICATION

Material: Galvanized steel

Size: Length: 165cm, width: 45cm, height: 230cm

Solar panel: 18V 90W Battery: 12V 55AH

Controller type: MPPT charging

Weight: 65KG

TYPE-C charging: 2pcs
USB charging: 2pcs

USB charging output:5V 2.1A

Wireless charging: 2pcs

Bluetooth speaker :12V 8Ω15W\*2pcs

Wi-Fi: 4G/ International router

Background light: Single color or RGB

Light Box: 1pcs (customizable)

### Highlighting Lighting/Smart Bluetooth Speaker (customizable)

LED high lumens lamp beads, long life, high brightness, The glow is uniform. Customizable Bluetooth stereo, mobile phone Bluetooth smart connected, outdoor music playback, Outdoor perform ance singing.

#### USB charging/wireless fast charge

USB charging can be given to laptop/mobile phone /portable charger and other smart electronic devices. Wireless charging 30W can charge a smartphone. Wireless WIFI connectionConnect, the network speed is super fast, no traffic consumption, convenient office.

#### Solar smart Bench

This Bench charing during the day, and lighting auto at night, with energy storage and charging, and can accommodate more than five people at a time to relax. You can connect your phone to USB for charging Or wireless charging. The bench is equipped with a solar device that converts the sun 's energy into electricity. At night, there is a light under the bench, Realized the function of street lamp. Solar bench is a kind of green and energy-saving outdoor public facilities.