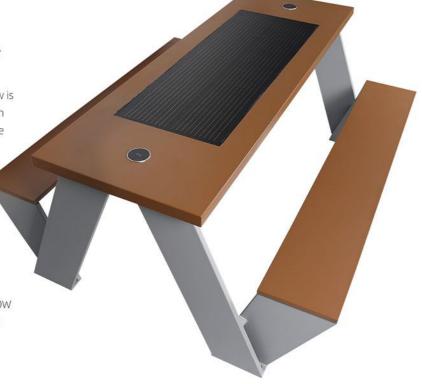

# BB-22206

### INTELLIGENT PHOTOVOLTAIC TABLE

### PRODUCT SPECIFICATION

Material: Stainless steel

Size: Size:Total height:280cm,Table height:110cm,diameter:72cm

Solar panel: 18V 90W Battery: 12V 36AH

Controller type: MPPT charging

Weight: 45KG

TYPE-C charging: 2pcs
USB charging: 2pcs

USB charging output:5V 2.1A

Wireless charging: 2pcs

Bluetooth speaker :12V 8Ω15W\*2pcs

Wi-Fi: 4G/International router

Background light: Single color or RGB

#### Solar smart photovoltaic round table

This Round table charing during the day, and lighting auto at night, with energy storage and charging, and can accommodate more than five people at a time to relax. You can connect your phone to USB for charging Or wireless charging. The Round table is equipped with a solar device that converts the sun's energy into electricity. At night, there is a light under the Round table, Realized the function of street lamp. Solar Round table is a kind of green and en ergy-saving outdoor public facilities.