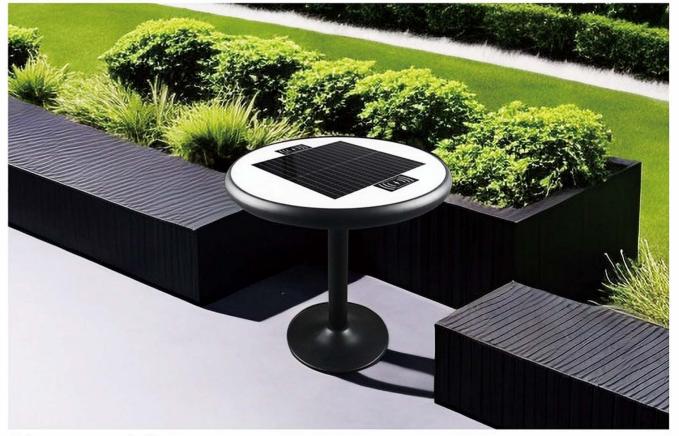

# 医肾-2202

### INTELLIGENT ROUNDTABLE

### PRODUCT SPECIFICATION

Material: 201 stainless steel + aluminum

Table size:76cm,table circle:76cm

Solar panel: 18V 50W Battery: 12V 36AH

Controller type: MPPT charging

Weight: 30KG

TYPE-C charging: 2pcs
USB charging: 2pcs

USB charging output:5V 2.1A

Wireless charging: 2pcs

Bluetooth speaker :12V 8Ω15W\*2pcs Background light: Single color or RGB

### Highlighting Lighting/Smart Bluetooth Speaker (customizable)

LED high lumens lamp beads, long life, high brightness, The glow is uniform. Customizable Bluetooth stereo, mobile phone Bluetooth smart connected, outdoor music playback, Outdoor perform ance singing.

#### USB charging/wireless fast charge

USB charging can be given to laptop/mobile phone /portable charger and other smart electronic devices. Wireless charging 30W can charge a smartphone. Wireless WIFI connectionConnect, the network speed is super fast, no traffic consumption, convenient office.

#### Solar smart around table

This Round table charing during the day, and lighting auto at night, with energy storage and charging, and can accommodate more than five people at a time to relax. You can connect your phone to USB for charging Or wireless charging. The Round table is equipped with a solar device that converts the sun's energy into electricity. At night, there is a light under the Round table, Realized the function of street lamp. Solar Round table is a kind of green and energy-saving outdoor public facilities.