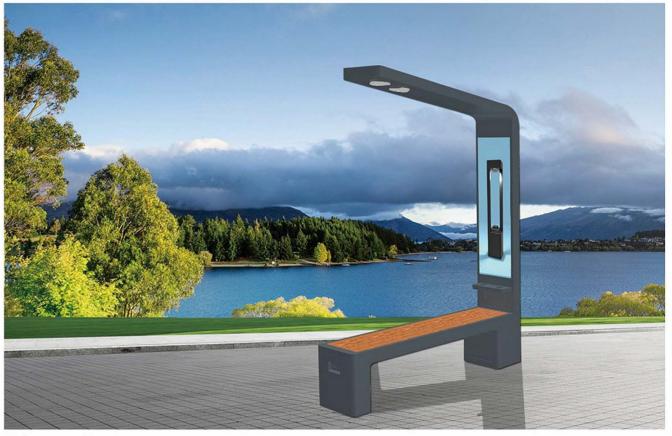

# INTELLIGENT SEAT

### PRODUCT SPECIFICATION

Material: Galvanized steel

Size: Length: 165cm, width: 45cm, height: 230cm

Solar panel: 18V 90W Battery: 12V 55AH

Controller type: MPPT charging

Weight: 65KG

TYPE-C charging: 2pcs
USB charging: 2pcs

USB charging output:5V 2.1A

Wireless charging: 2pcs

Bluetooth speaker :12V 8Ω15W\*2pcs

Wi-Fi: 4G/ International router

Background light: Single color or RGB

Light Box: 1pcs (customizable)

### Highlighting Lighting/Smart Bluetooth Speaker (customizable)

LED high lumens lamp beads, long life, high brightness, The glow is uniform. Customizable Bluetooth stereo, mobile phone Bluetooth smart connected, outdoor music playback, Outdoor perform ance singing.

#### USB charging/wireless fast charge

USB charging can be given to laptop/mobile phone /portable charger and other smart electronic devices. Wireless charging 30W can charge a smartphone. Wireless WIFI connectionConnect, the network speed is super fast, no traffic consumption, convenient office.

#### Solar smart Bench

This Bench charing during the day, and lighting auto at night, with energy storage and charging, and can accommodate more than five people at a time to relax. You can connect your phone to USB for charging Or wireless charging. The bench is equipped with a solar device that converts the sun 's energy into electricity. At night, there is a light under the bench, Realized the function of street lamp. Solar bench is a kind of green and energy-saving outdoor public facilities.