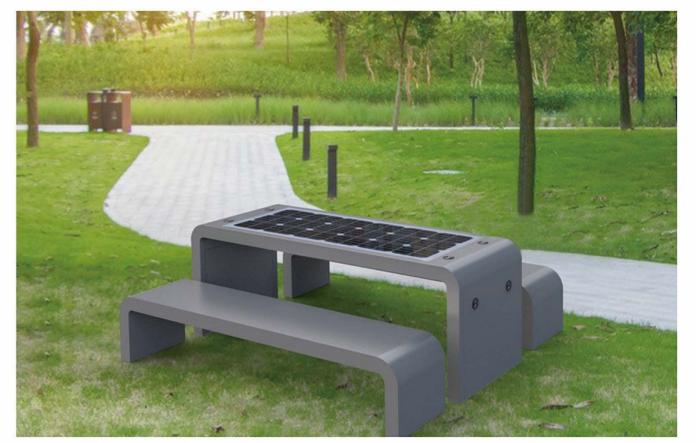

### INTELLIGENT SOLAR BENCH

### PRODUCT SPECIFICATION

Material: 201 stainless steel + aluminum

Size: Length: 170cm, width: 45cm, height: 45cm

Solar panel: 18V 90W Battery: 12V 36AH

Controller type: MPPT charging

Weight: 40KG

TYPE-C charging: 2pcs

USB charging: 2pcs

USB charging output:5V 2.1A

Wireless charging: 2pcs

Bluetooth speaker :12V 8Ω15W\*2pcs

Wi-Fi: 4G/ International router

Background light: Single color or RGB

### Highlighting Lighting/Smart Bluetooth Speaker (customizable)

LED high lumens lamp beads, long life, high brightness, The glow is uniform. Customizable Bluetooth stereo, mobile phone Bluetooth smart connected, outdoor music playback, Outdoor perform ance

singing.

can charge a smartphone. Wireless WIFI connectionConnect, the network speed is super fast, no traffic consumption, convenient

#### Solar smart Bench

This Bench charing during the day, and lighting auto at night, with energy storage and charging, and can accommodate more than five people at a time to relax. You can connect your phone to USB for charging Or wireless charging. The bench is equipped with a solar device that converts the sun 's energy into electricity. At night, there is a light under the bench, Realized the function of street lamp. Solar bench is a kind of green and energy-savi ng outdoor public facilities.