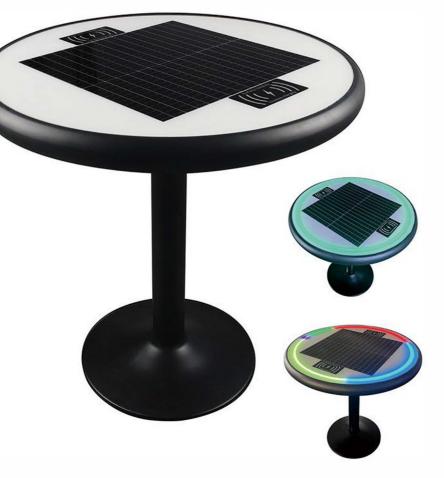

# 医肾-2202

### INTELLIGENT ROUNDTABLE

### PRODUCT SPECIFICATION

Material: 201 stainless steel + aluminum

Table size:76cm,table circle:76cm

Solar panel: 18V 50W Battery: 12V 36AH

Controller type: MPPT charging

Weight: 30KG

TYPE-C charging: 2pcs
USB charging: 2pcs

USB charging output:5V 2.1A

Wireless charging: 2pcs

Bluetooth speaker :12V 8Ω15W\*2pcs Background light: Single color or RGB

### Highlighting Lighting/Smart Bluetooth Speaker (customizable)

LED high lumens lamp beads, long life, high brightness, The glow is uniform. Customizable Bluetooth stereo, mobile phone Bluetooth smart connected, outdoor music playback, Outdoor perform ance singing.

#### USB charging/wireless fast charge

USB charging can be given to laptop/mobile phone /portable charger and other smart electronic devices. Wireless charging 30W can charge a smartphone. Wireless WIFI connectionConnect, the network speed is super fast, no traffic consumption, convenient office.

#### Solar smart around table

This Round table charing during the day, and lighting auto at night, with energy storage and charging, and can accommodate more than five people at a time to relax. You can connect your phone to USB for charging Or wireless charging. The Round table is equipped with a solar device that converts the sun's energy into electricity. At night, there is a light under the Round table, Realized the function of street lamp. Solar Round table is a kind of green and energy-saving outdoor public facilities.