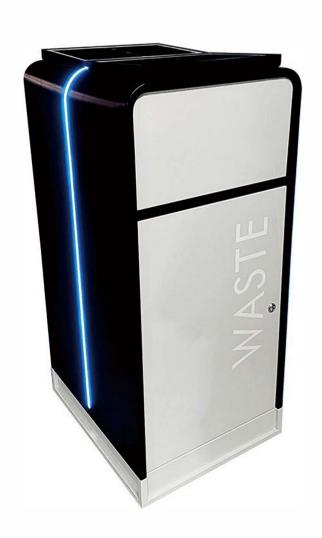

## 1/1/02

### **SMART PHOTOVOLTAIC TRASH CAN**

### PRODUCT SPECIFICATION

Material: Galvanized steel

Size: Length: 90cm, width: 40cm, height: 1330cm

Solar panel: 18V 50W

Battery: 20AH

Controller type: MPPT charging

Weight: 45KG

Background light: Single color or RGB