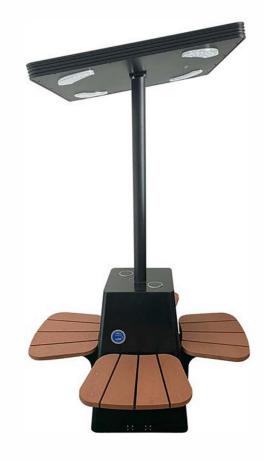

# 医肾上生复日本

### INTELLIGENT SOLAR BENCH

### PRODUCT SPECIFICATION

Material: 201 stainless steel + aluminum

Size: Length: 170cm, width: 45cm, height: 45cm

Solar panel: 18V 90W Battery: 12V 36AH

Controller type: MPPT charging

Weight: 45KG

TYPE-C charging: 2pcs
USB charging: 2pcs

USB charging output:5V 2.1A

Wireless charging: 2pcs

Bluetooth speaker :12V 8Ω15W\*2pcs

Wi-Fi: 4G/ International router

Background light: Single color or RGB