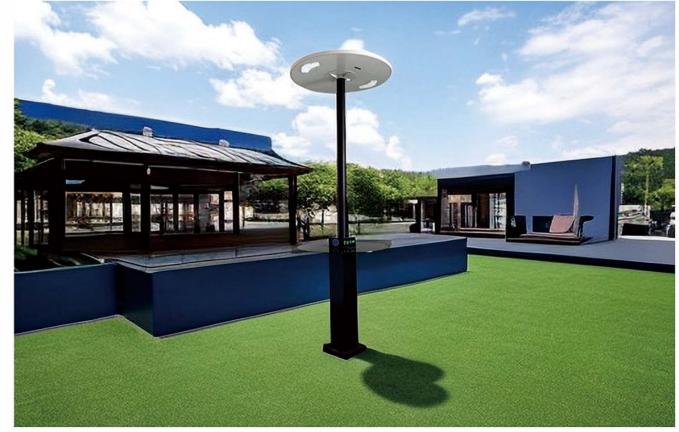

### INTELLIGENT PHOTOVOLTAIC TABLE

### PRODUCT SPECIFICATION

Material: Stainless steel

Size: Size:Total height:280cm,Table height:110cm,diameter:72cm

Solar panel: 18V 90W Battery: 12V 36AH

Controller type: MPPT charging

Weight: 45KG

TYPE-C charging: 2pcs
USB charging: 2pcs

USB charging output:5V 2.1A

Wireless charging: 2pcs

Bluetooth speaker :12V 8Ω15W\*2pcs

Wi-Fi: 4G/International router

Background light: Single color or RGB

### Highlighting Lighting/Smart Bluetooth Speaker (customizable)

LED high lumens lamp beads, long life, high brightness, The glow is uniform. Customizable Bluetooth stereo, mobile phone Bluetooth smart connected, outdoor music playback, Outdoor perform ance singing.

#### USB charging/wireless fast charge

USB charging can be given to laptop/mobile phone /portable charger and other smart electronic devices. Wireless charging 30W can charge a smartphone. Wireless WIFI connectionConnect, the network speed is super fast, no traffic consumption, convenient office.

#### Solar smart photovoltaic round table

This Round table charing during the day, and lighting auto at night, with energy storage and charging, and can accommodate more than five people at a time to relax. You can connect your phone to USB for charging Or wireless charging. The Round table is equipped with a solar device that converts the sun's energy into electricity. At night, there is a light under the Round table, Realized the function of street lamp. Solar Round table is a kind of green and en ergy-saving outdoor public facilities.