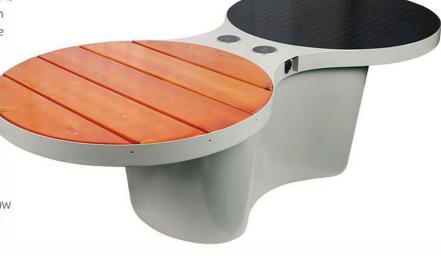

### INTELLIGENT PHOTOVOLTAIC TABLE

### PRODUCT SPECIFICATION

Material: Stainless steel

Size: Size:Total height:280cm,Table height:110cm,diameter:72cm

Solar panel: 18V 90W Battery: 12V 36AH

Controller type: MPPT charging

Weight: 45KG

TYPE-C charging: 2pcs
USB charging: 2pcs

USB charging output:5V 2.1A

Wireless charging: 2pcs

Bluetooth speaker :12V 8Ω15W\*2pcs

Wi-Fi: 4G/International router

Background light: Single color or RGB

#### Solar smart photovoltaic round table

This Round table charing during the day, and lighting auto at night, with energy storage and charging, and can accommodate more than five people at a time to relax. You can connect your phone to USB for charging Or wireless charging. The Round table is equipped with a solar device that converts the sun's energy into electricity. At night, there is a light under the Round table, Realized the function of street lamp. Solar Round table is a kind of green and en ergy-saving outdoor public facilities.