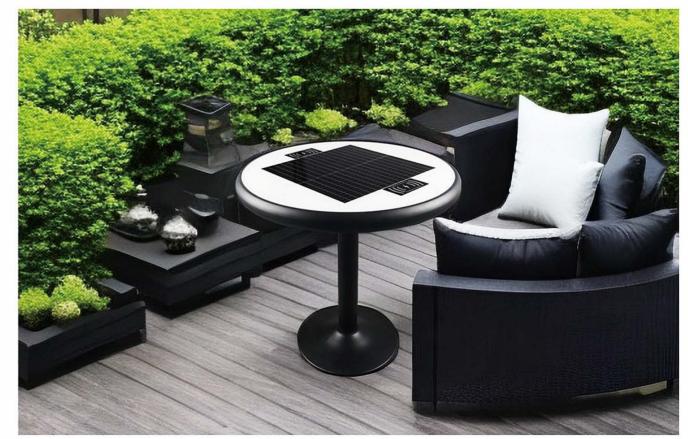

# 医肾-2202

### INTELLIGENT ROUNDTABLE

### PRODUCT SPECIFICATION

Material: 201 stainless steel + aluminum

Table size:76cm,table circle:76cm

Solar panel: 18V 50W Battery: 12V 36AH

Controller type: MPPT charging

Weight: 30KG

TYPE-C charging: 2pcs
USB charging: 2pcs

USB charging output:5V 2.1A

Wireless charging: 2pcs

Bluetooth speaker :12V 8Ω15W\*2pcs Background light: Single color or RGB

### Highlighting Lighting/Smart Bluetooth Speaker (customizable)

LED high lumens lamp beads, long life, high brightness, The glow is uniform. Customizable Bluetooth stereo, mobile phone Bluetooth smart connected, outdoor music playback, Outdoor perform ance singing.

#### USB charging/wireless fast charge

USB charging can be given to laptop/mobile phone /portable charger and other smart electronic devices. Wireless charging 30W can charge a smartphone. Wireless WIFI connectionConnect, the network speed is super fast, no traffic consumption, convenient office.

#### Solar smart around table

This Round table charing during the day, and lighting auto at night, with energy storage and charging, and can accommodate more than five people at a time to relax. You can connect your phone to USB for charging Or wireless charging. The Round table is equipped with a solar device that converts the sun's energy into electricity. At night, there is a light under the Round table, Realized the function of street lamp. Solar Round table is a kind of green and energy-saving outdoor public facilities.