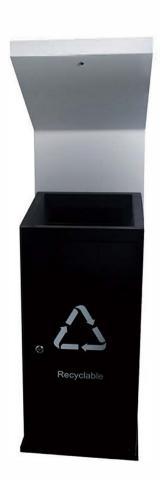

## 1/1/02

### **SMART PHOTOVOLTAIC TRASH CAN**

### PRODUCT SPECIFICATION

Material: Galvanized steel

Size: Length: 90cm, width: 40cm, height: 1330cm

Solar panel: 18V 50W

Battery: 20AH

Controller type: MPPT charging

Weight: 45KG

Background light: Single color or RGB