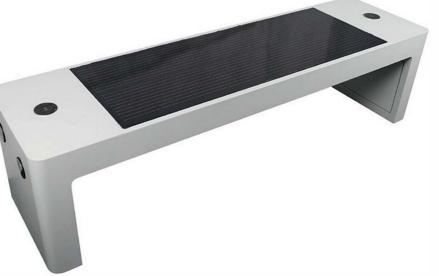

### INTELLIGENT SOLAR BENCH

### PRODUCT SPECIFICATION

Material: 201 stainless steel + aluminum

Size: Length: 170cm, width: 45cm, height: 45cm

Solar panel: 18V 90W Battery: 12V 36AH

Controller type: MPPT charging

Weight: 45KG

TYPE-C charging: 2pcs
USB charging: 2pcs

USB charging output:5V 2.1A

Wireless charging: 2pcs

Bluetooth speaker :12V 8Ω15W\*2pcs

Wi-Fi: 4G/ International router

Background light: Single color or RGB

#### Solar smart Bench

This Bench charing during the day, and lighting auto at night, with energy storage and charging, and can accommodate more than five people at a time to relax. You can connect your phone to USB for charging Or wireless charging. The bench is equipped with a solar device that converts the sun 's energy into electricity. At night, there is a light under the bench, Realized the function of street lamp. Solar bench is a kind of green and energy-saving outdoor public facilities.