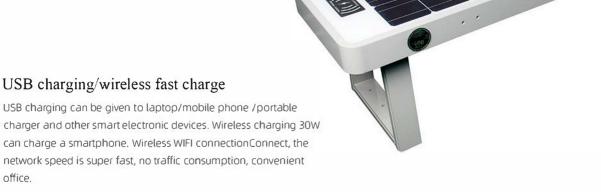

#### USB charging/wireless fast charge

USB charging can be given to laptop/mobile phone /portable charger and other smart electronic devices. Wireless charging 30W can charge a smartphone. Wireless WIFI connectionConnect, the network speed is super fast, no traffic consumption, convenient office.