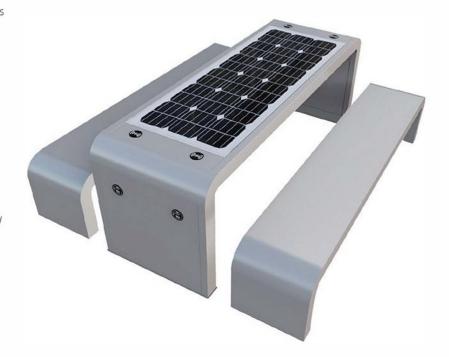

### **SMART DESK AND CHAIR**

### PRODUCT SPECIFICATION

Material: Galvanized steel

Table size:Length:180cm,width:45cm,height:78cm Chair size:Length:180cm,width:45cm,height: 45cm

Solar panel: 18V 90W Battery: 12V 36AH

Controller type: MPPT charging

Weight: 70KG

TYPE-C charging: 2pcs USB charging: 2pcs

USB charging output :5V 2.1A

Wireless charging: 2pcs

Bluetooth speaker :12V 8Ω15W\*2pcs

Wi-Fi: 4G/ International router

Background light: Single color or RGB

#### Solar smart Bench

This Bench charing during the day, and lighting auto at night, with energy storage and charging, and can accommodate more than five people at a time to relax. You can connect your phone to USB for charging Or wireless charging. The bench is equipped with a solar device that converts the sun 's energy into electricity. At night, there is a light under the bench, Realized the function of street lamp. Solar bench is a kind of green and energy-savi ng outdoor public facilities.