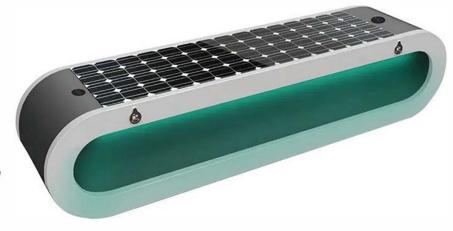

### INTELLIGENT SOLAR BENCH

### PRODUCT SPECIFICATION

Material: 201 stainless steel + aluminum

Size: Length: 170cm, width: 45cm, height: 45cm

Solar panel: 18V 90W Battery: 12V 36AH

Controller type: MPPT charging

Weight: 45KG

TYPE-C charging: 2pcs
USB charging: 2pcs

USB charging output:5V 2.1A

Wireless charging: 2pcs

Bluetooth speaker :12V 8Ω15W\*2pcs

Wi-Fi: 4G/ International router

Background light: Single color or RGB

#### Solar smart Bench

This Bench charing during the day, and lighting auto at night, with energy storage and charging, and can accommodate more than five people at a time to relax. You can connect your phone to USB for charging Or wireless charging. The bench is equipped with a solar device that converts the sun 's energy into electricity. At night, there is a light under the bench, Realized the function of street lamp. Solar bench is a kind of green and energy-saving outdoor public facilities.