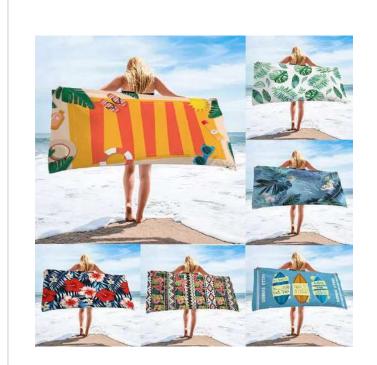

cotton,cotton/polyestermixed,microfiber

**Yarn**: 16s, 32s, 21s

#### Size:

Face towel: 30cm\*30cm/ 32cm\*32cm/ 35cm\*35cm, Hand towel: 35cm\*75cm/ 40cm\*80cm Bath towel: 70cm\*140cm/ 80cm\*160cm Bath mat: 50cm\*80cm Bath rug: 60cm\*90cm

**Design**: plain weave, diamond band, satin band, jacquard, plain dyed, yarn dyed, patch logo, as following

**Feature**: soft, durable, machine washable

**Logo & Label**: custom embroidery, print, yarn dyed logo, jacquard, and private label.

**Package**: waterproof poly bag, woven bag, or custom individual OPP/ PE/ PVC bag

**Application**: hotel, home, promotional gift, spa, beauty salon, army, etc





#### **Plain weave**



#### **Diamond band**



#### Satin band



#### Jacquard logo



#### Plain dyed



#### Yarn dyed



#### Patch logo





#### **Pool towel**

#### **Beach towel**

## Bath mat



# Bath rug





# **Bedding set**

**Fabric**: 100% cotton, cotton/polyester mixed, 100% polyester, brushed microfiber

**Color**: white or customized

**Size**: single,double,king,queen,or customized

**Design**: Plain white, Jacquard stripes, Plain dyed, embroidery design,

**Feature**: soft, smooth, breathable, wrinkle free, machine washable

**Logo & Label**: custom embroidery, print, jacquard, yarn dyed logo, and private label

**Package**: waterproof poly bag, woven bag, or custom PVC bag

**Application**: hotel, home, promotional gift, spa, beauty salon, army, etc



# Different density is made for different star hotels.

- 200TC 250TC for economic or 3 star hotels
- 300TC 350TC for 4 star hotels
- 400TC or higher for 5 sta