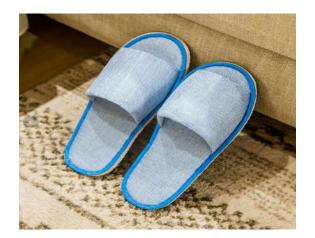

zed

**Design**: quilted-box, double stitch needle, or customized

**Feature**: hypoallergenic, soft and breathable, machine washable

**Package**: waterproof poly bag, woven bag, or custom PVC bag

**Application**: hotel, hospital, home, spa, student dorm, apartment, beauty salon, etc

## Mattress protector



Four corners with elastics

Fitted sheet style

#### Waterproof fabric

## Mattress topper



#### Four corners with elastics

Fitted sheet style

#### Two layers style

# **Hotel Amenities**

- Slippers
- Shampoo
- Soap
- Shower gel
- Body lotion
- Conditioner
- Comb
- Dental kit, shaving kit, sewing kit, vanity kit
- shower cap, vanity kit, shoe care

Color, size and logo can be customized as per customer's requirements.



# **Amenities set**



## **Disposable slippers**



















# **Decorative cloth**

# Bed runner Cushion cover Bed spread Curtain

Color, size and logo can be customized as per customer's requirements.





## **Bed runner and Cushion cover**

























## **Bed skirt**









# **Table linen**

- **Table Cloth**
- **♦** Napkin Cloth
- **Tea towel**
- ◆ Table mat
- **♦** Chair Cover

Color, size and logo can be customized as per customer's requirements.

## Table cloth



# Napkin cloth



# Tea towel



## Table mat



# Chair cover