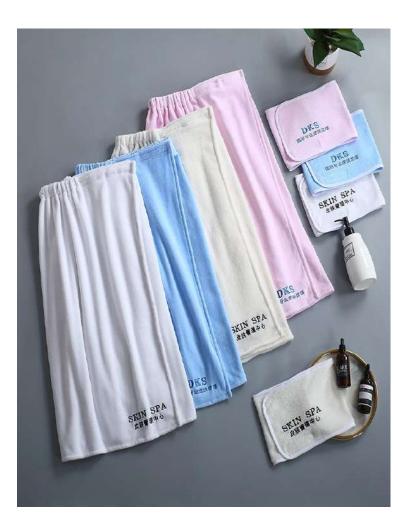

# Bath skirt

Pillow

**Fabric**: 100% cotton, cotton/polyester mixed, 100% polyester, brushed microfiber

**Fill**: microfiber polyester, hollow fiber, down, feather, etc

Size: 45cm\*75cm, 54cm\*85cm, 50cm\*50cm, or customized