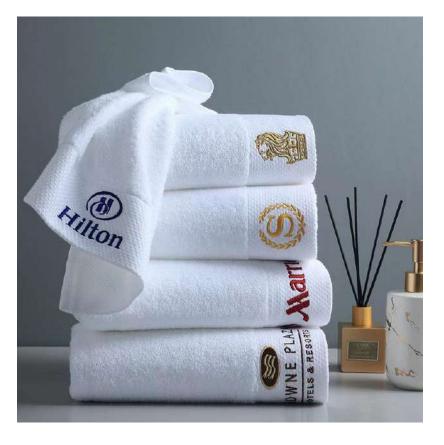

# Towel set

**Fabric**: 100% cotton,cotton/polyestermixed,microfiber

**Yarn**: 16s, 32s, 21s

#### Size:

Face towel: 30cm\*30cm/ 32cm\*32cm/ 35cm\*35cm, Hand towel: 35cm\*75cm/ 40cm\*80cm Bath towel: 70cm\*140cm/ 80cm\*160cm Bath mat: 50cm\*80cm Bath rug: 60cm\*90cm

**Design**: plain weave, diamond band, satin band, jacquard, plain dyed, yarn dyed, patch logo, as following

**Feature**: soft, durable, machine washable

**Logo & Label**: custom embroidery, print, yarn dyed logo, jacquard, and private label.

**Package**: waterproof poly bag, woven bag, or custom individual OPP/ PE/ PVC bag

**Application**: hotel, home, promotional gift, spa, beauty salon, army, etc