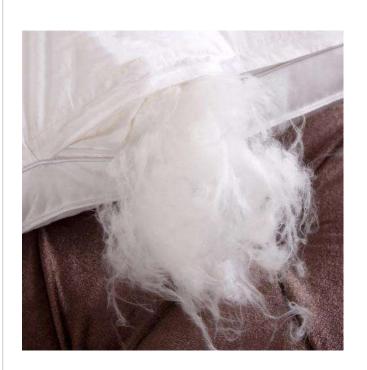

om PVC bag

**Application**: hotel, hospital, home, spa, beauty salon, etc

# Waffle



# Velour





# Terry







# Peachskin













#### **Imitation silk**

#### **Coral fleece**

#### Hooded design

# Bath skirt









Pillow

**Fabric**: 100% cotton, cotton/polyester mixed, 100% polyester, brushed microfiber

**Fill**: microfiber polyester, hollow fiber, down, feather, etc

Size: 45cm\*75cm, 54cm\*85cm, 50cm\*50cm, or customized

**Type**: Sleeping pillow, candy pillow, memory foam pillow, cushion, bolster, etc.

**Design**: double stitch needle, 5cm wall as following shows, or customized

**Feature**: hypoallergenic, soft and supportive

**Package**: waterproof poly bag, woven bag, or custom individual PVC bag

**Application**: hotel, hospital, home, spa, beauty salon, etc







#### **Microfiber fill**

#### 7D hollow fiber fill

Down/Feather fill

# **Sleeping pillow**







## **Cushion and Bolster**







**Fabric**: 100% cotton, cotton/polyester mixed, 100% polyester, brushed microfiber

**Fill**: microfiber polyester, hollow fiber, down, feather, etc

**Size**: single,double,king,queen,or customized

**Design**: quilted-box, double stitch needle, or customized

**Feature**: hypoallergenic, soft and breathable, machine washable

**Package**: waterproof poly bag, woven bag, or custom PVC bag

**Application**: hotel, hospital, home, spa, student dorm, apartment, beauty salon, etc



Microfiber fill





7D hollow fiber fill





Down/Feather fill





#### Mattress protector & Mattress topper

**Fabric**: 100% cotton, cotton/polyester mixed, 100% polyes