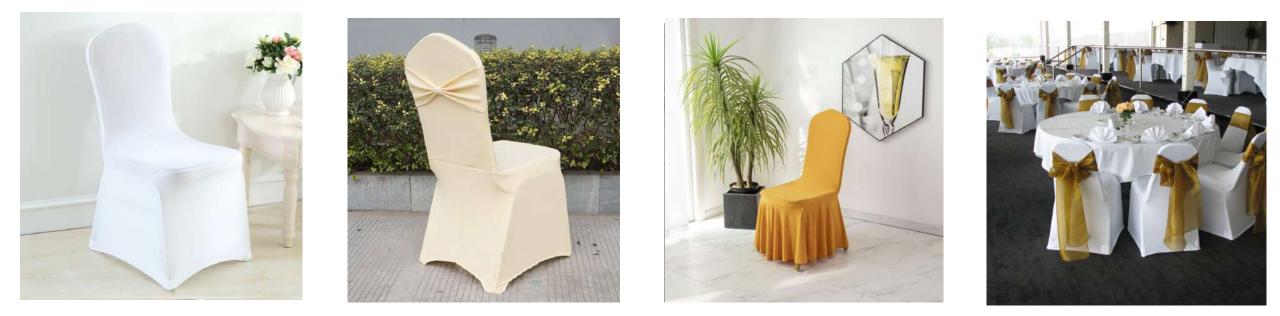

# **Table linen**

- **Table Cloth**
- **♦** Napkin Cloth
- **Tea towel**
- ◆ Table mat
- **♦** Chair Cover

Color, size and logo can be customized as per customer's requirements.

# Chair cover