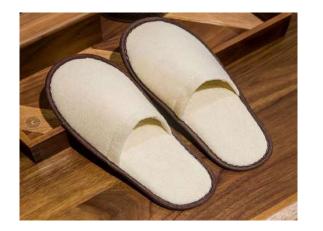

esign**: quilted-box, double stitch needle, or customized

**Feature**: hypoallergenic, soft and breathable, machine washable

**Package**: waterproof poly bag, woven bag, or custom PVC bag

**Application**: hotel, hospital, home, spa, student dorm, apartment, beauty salon, etc

## Mattress protector



Four corners with elastics

Fitted sheet style

#### Waterproof fabric

## Mattress topper



#### Four corners with elastics

Fitted sheet style

#### Two layers style

# **Hotel Amenities**

- Slippers
- Shampoo
- Soap
- Shower gel
- Body lotion
- Conditioner
- Comb
- Dental kit, shaving kit, sewing kit, vanity kit
- shower cap, vanity kit, shoe care

Color, size and logo can be customized as per customer's requirements.



# **Amenities set**



## **Disposable slippers**



















# **Decorative cloth**

# Bed runner Cushion cover Bed spread Curtain

Color, size and logo can be customized as per customer's requirements.





## **Bed runner and Cushion cover**

























## **Bed skirt**









# **Table linen**

- **Table Cloth**
- **♦** Napkin Cloth
- **Tea towel**
- ◆ Table mat
- **♦** Chair Cover

Color, size and logo can be customized as per customer's requirements.

## Table cloth



# Napkin cloth



# Tea towel



## Table mat



# Chair cover