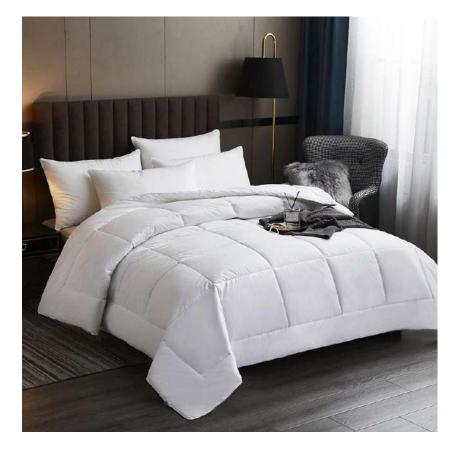

# **Bedding set**

**Fabric**: 100% cotton, cotton/polyester mixed, 100% polyester, brushed microfiber

**Color**: white or customized

**Size**: single,double,king,queen,or customized

**Design**: Plain white, Jacquard stripes, Plain dyed, embroidery design,

# Different density is made for different star hotels.

- 200TC 250TC for economic or 3 star hotels
- 300TC 350TC for 4 star hotels
- 400TC or higher for 5 star hotels

**Plain white** design

Jacquard stripes design