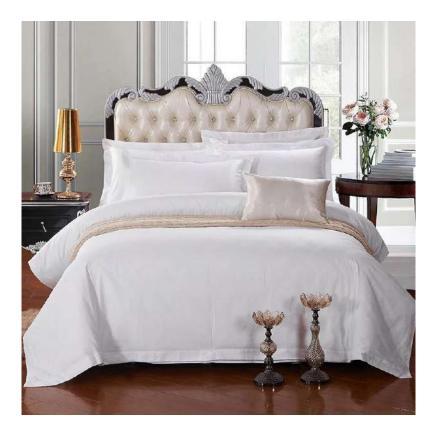

# **Bedding set**

**Fabric**: 100% cotton, cotton/polyester mixed, 100% polyester, brushed microfiber

**Color**: white or customized

**Size**: single,double,king,queen,or customized

**Design**: Plain white, Jacquard stripes, Plain dyed, embroidery design,

**Feature**: soft, smooth, breathable, wrinkle free, machine washable

**Logo & Label**: custom embroidery, print, jacquard, yarn dyed logo, and private label

**Package**: waterproof poly bag, woven bag, or custom PVC bag

**Application**: hotel, home, promotional gift, spa, beauty salon, army, etc

# Different density is made for different star hotels.

- 200TC 250TC for economic or 3 star hotels
- 300TC 350TC for 4 star hotels
- 400TC or higher for 5 star hotels

**Plain white** design

Jacquard stripes design