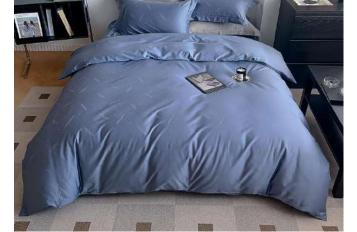

# **Bedding set**

**Fabric**: 100% cotton, cotton/polyester mixed, 100% polyester, brushed microfiber

**Color**: white or customized

**Size**: single,double,king,queen,or customized

**Design**: Plain white, Jacquard stripes, Plain dyed, embroidery design,

#### Plain dyed