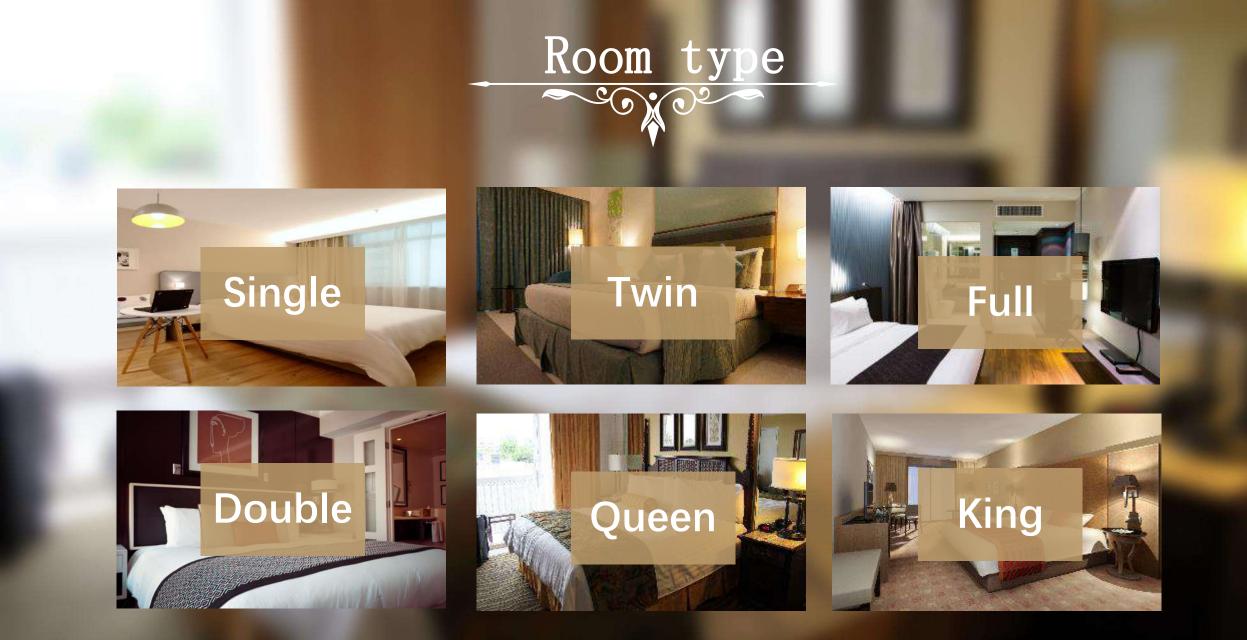

# **Bedding set**

**Fabric**: 100% cotton, cotton/polyester mixed, 100% polyester, brushed microfiber

**Color**: white or customized

**Size**: single,double,king,queen,or customized

**Design**: Plain white, Jacquard stripes, Plain dyed, embroidery design,

# Different density is made for different star hotels.

- 200TC 250TC for economic or 3 star hotels
- 300TC 350TC for 4 star hotels
- 400TC or higher for 5 star hotels

**Plain white** design

Jacquard stripes design