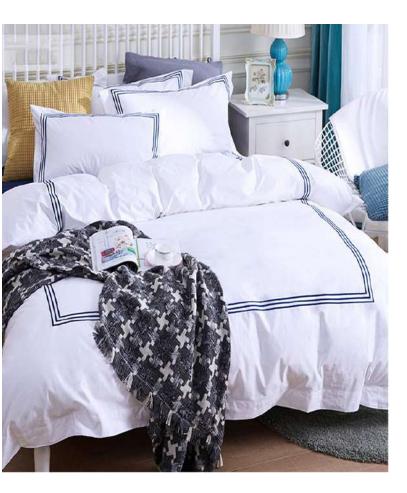

# **Bedding set**

**Fabric**: 100% cotton, cotton/polyester mixed, 100% polyester, brushed microfiber

**Color**: white or customized

**Size**: single,double,king,queen,or customized

**Design**: Plain white, Jacquard stripes, Plain dyed, embroidery design,

# Different density is made for different star hotels.

- 200TC 250TC for economic or 3 star hotels
- 300TC 350TC for 4 star hotels
- 400TC or higher for 5 star hotels

**Plain white** design

Jacquard stripes design