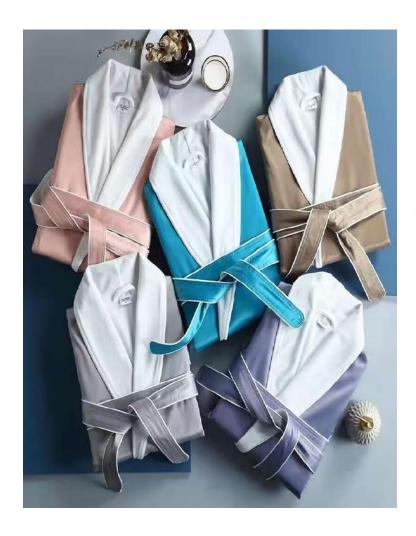

# Bathrobe

**Fabric**: velour, waffle, terry, coral fleece, imitation silk

**Color**: white or customized

**Size**: length 125cm, width 135cm, sleeve length 55cm; or customized

**Design**: shawl collar, kimono collar, colored stripes, custom logo

**Feature**: soft, smooth, breathable, wrinkle free, machine washable

**Logo & Label**: custom embroidery and private label

**Package**: waterproof poly bag, woven bag, or custom PVC bag

**Application**: hotel, hospital, home, spa, beauty salon, etc