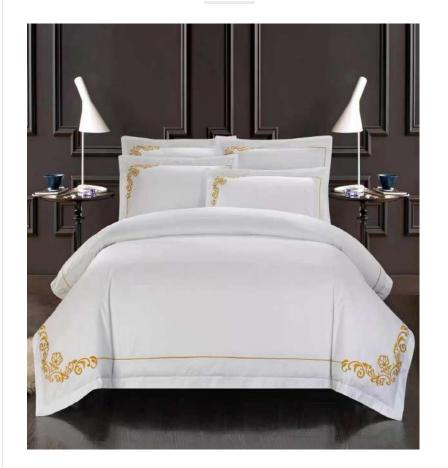

# **Bedding set**

**Fabric**: 100% cotton, cotton/polyester mixed, 100% polyester, brushed microfiber

**Color**: white or customized

**Size**: single,double,king,queen,or customized

**Design**: Plain white, Jacquard stripes, Plain dyed, embroidery design,

## Embroidery design

We can customize any size of hotel bedding set!