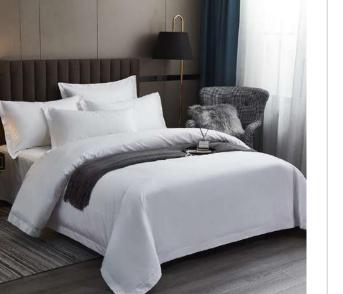

# **Bedding set**

**Fabric**: 100% cotton, cotton/polyester mixed, 100% polyester, brushed microfiber

**Color**: white or customized

**Size**: single,double,king,queen,or customized

**Design**: Plain white, Jacquard stripes, Plain dyed, embroidery design,

# Different density is made for different star hotels.

- 200TC 250TC for economic or 3 star hotels
- 300TC 350TC for 4 star hotels
- 400TC or higher for 5 star hotels

**Plain white** design

Jacquard stripes design