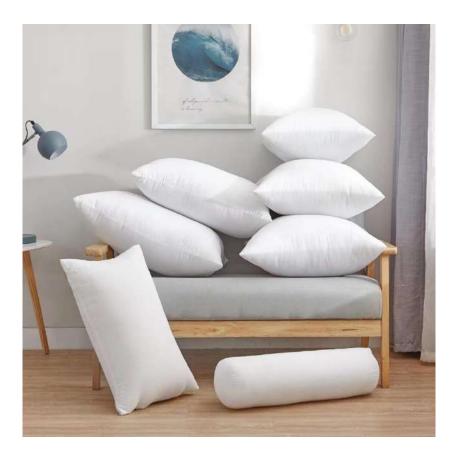

# Bath skirt

Pillow

**Fabric**: 100% cotton, cotton/polyester mixed, 100% polyester, brushed microfiber

**Fill**: microfiber polyester, hollow fiber, down, feather, etc

Size: 45cm\*75cm, 54cm\*85cm, 50cm\*50cm, or customized

**Type**: Sleeping pillow, candy pillow, memory foam pillow, cushion, bolster, etc.

**Design**: double stitch needle, 5cm wall as following shows, or customized

**Feature**: hypoallergenic, soft and supportive