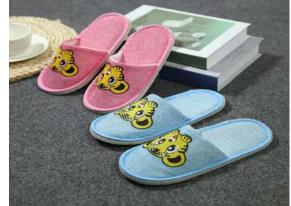

d

**Design**: quilted-box, double stitch needle, or customized

**Feature**: hypoallergenic, soft and breathable, machine washable

**Package**: waterproof poly bag, woven bag, or custom PVC bag

**Application**: hotel, hospital, home, spa, student dorm, apartment, beauty salon, etc

## Mattress protector



Four corners with elastics

Fitted sheet style

#### Waterproof fabric

## Mattress topper



#### Four corners with elastics

Fitted sheet style

#### Two layers style

# **Hotel Amenities**

- Slippers
- Shampoo
- Soap
- Shower gel
- Body lotion
- Conditioner
- Comb
- Dental kit, shaving kit, sewing kit, vanity kit
- shower cap, vanity kit, shoe care

Color, size and logo can be customized as per customer's requirements.



# **Amenities set**



## **Disposable slippers**



















# **Decorative cloth**

# Bed runner Cushion cover Bed spread Curtain

Color, size and logo can be customized as per customer's requirements.





## **Bed runner and Cushion cover**

























## **Bed skirt**









# **Table linen**

- **Table Cloth**
- **♦** Napkin Cloth
- **Tea towel**
- ◆ Table mat
- **♦** Chair Cover

Color, size and logo can be customized as per customer's requirements.

## Table cloth



# Napkin cloth



# Tea towel



## Table mat



# Chair cover