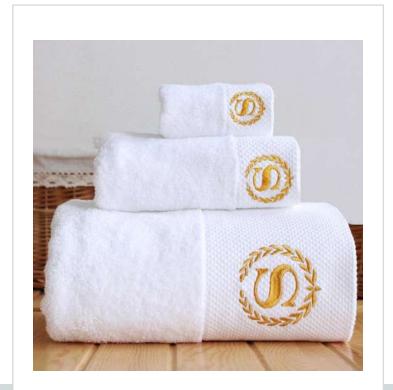

# Towel set

**Fabric**: 100% cotton,cotton/polyestermixed,microfiber

**Yarn**: 16s, 32s, 21s

#### Size:

Face towel: 30cm\*30cm/ 32cm\*32cm/ 35cm\*35cm, Hand towel: 35cm\*75cm/ 40cm\*80cm Bath towel: 70cm\*140cm/ 80cm\*160cm Bath mat: 50cm\*80cm Bath rug: 60cm\*90cm

**Design**: plain weave, diamond band, satin band, jacquard, plain dyed, yarn dyed, patch logo, as following

**Feature**: soft, durable, machine washable

**Logo & Label**: custom embroidery, print, yarn dyed logo, jacquard, and private label.

**Package**: waterproof poly bag, woven bag, or custom individual OPP/ PE/ PVC bag

#### Patch logo