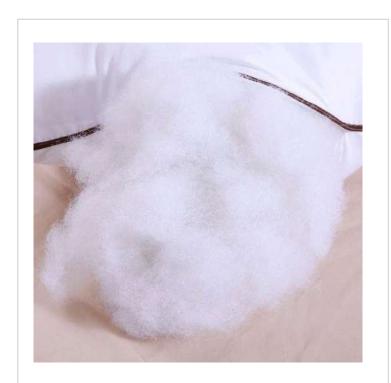

PVC bag

**Application**: hotel, hospital, home, spa, beauty salon, etc

# Waffle



# Velour





# Terry







# Peachskin













#### **Imitation silk**

#### **Coral fleece**

#### Hooded design

# Bath skirt









Pillow

**Fabric**: 100% cotton, cotton/polyester mixed, 100% polyester, brushed microfiber

**Fill**: microfiber polyester, hollow fiber, down, feather, etc

Size: 45cm\*75cm, 54cm\*85cm, 50cm\*50cm, or customized

**Type**: Sleeping pillow, candy pillow, memory foam pillow, cushion, bolster, etc.

**Design**: double stitch needle, 5cm wall as following shows, or customized

**Feature**: hypoallergenic, soft and supportive

**Package**: waterproof poly bag, woven bag, or custom individual PVC bag

**Application**: hotel, hospital, home, spa, beauty salon, etc







#### **Microfiber fill**

#### 7D hollow fiber fill

Down/Feather fill

# **Sleeping pillow**







## **Cushion and Bolster**







**Fabric**: 100% cotton, cotton/polyester mixed, 100% polyester, brushed microfiber

**Fill**: microfiber polyester, hollow fiber, down, feather, etc

**Size**: single,double,king,queen,or customized

**Design**: quilted-box, double stitch needle, or customized

**Feature**: hypoallergenic, soft and breathable, machine washable

**Package**: waterproof poly bag, woven bag, or custom PVC bag

**Application**: hotel, hospital, home, spa, student dorm, apartment, beauty salon, etc



Microfiber fill





7D hollow fiber fill





Down/Feather fill





#### Mattress protector & Mattress topper

**Fabric**: 100% cotton, cotton/polyester mixed, 100% polyeste