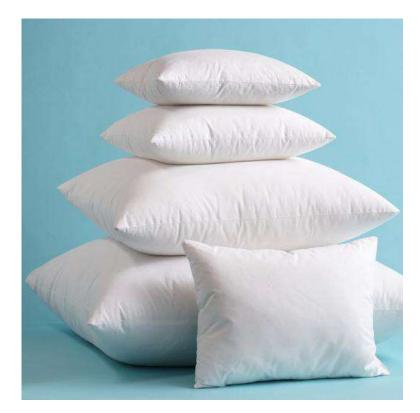

## **Cushion and Bolster**

**Fabric**: 100% cotton, cotton/polyester mixed, 100% polyester, brushed microfiber

**Fill**: microfiber polyester, hollow fiber, down, feather, etc

**Size**: single,double,king,queen,or customized

**Design**: quilted-box, double stitch needle, or customized

**Feature**: hypoallergenic, soft and breathable, machine washable

**Package**: waterproof poly bag, woven bag, or custom PVC bag

**Application**: hotel, hospital, home, spa, student dorm, apartment, beauty salon, etc