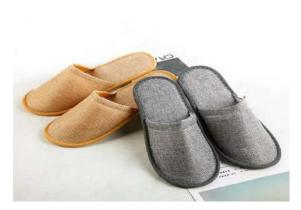

ign**: quilted-box, double stitch needle, or customized

**Feature**: hypoallergenic, soft and breathable, machine washable

**Package**: waterproof poly bag, woven bag, or custom PVC bag

**Application**: hotel, hospital, home, spa, student dorm, apartment, beauty salon, etc

## Mattress protector



Four corners with elastics

Fitted sheet style

#### Waterproof fabric

## Mattress topper



#### Four corners with elastics

Fitted sheet style

#### Two layers style

# **Hotel Amenities**

- Slippers
- Shampoo
- Soap
- Shower gel
- Body lotion
- Conditioner
- Comb
- Dental kit, shaving kit, sewing kit, vanity kit
- shower cap, vanity kit, shoe care

Color, size and logo can be customized as per customer's requirements.



# **Amenities set**



## **Disposable slippers**



















# **Decorative cloth**

# Bed runner Cushion cover Bed spread Curtain

Color, size and logo can be customized as per customer's requirements.





## **Bed runner and Cushion cover**

























## **Bed skirt**









# **Table linen**

- **Table Cloth**
- **♦** Napkin Cloth
- **Tea towel**
- ◆ Table mat
- **♦** Chair Cover

Color, size and logo can be customized as per customer's requirements.

## Table cloth



# Napkin cloth



# Tea towel



## Table mat



# Chair cover