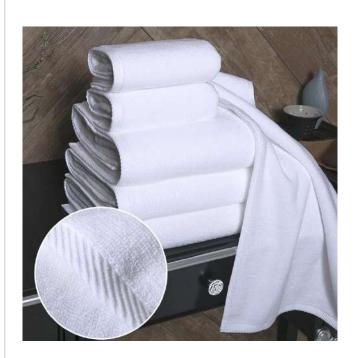

# Towel set

**Fabric**: 100% cotton,cotton/polyestermixed,microfiber

**Yarn**: 16s, 32s, 21s

#### Size:

Face towel: 30cm\*30cm/ 32cm\*32cm/ 35cm\*35cm, Hand towel: 35cm\*75cm/ 40cm\*80cm Bath towel: 70cm\*140cm/ 80cm\*160cm Bath mat: 50cm\*80cm Bath rug: 60cm\*90cm

**Design**: plain weave, diamond band, satin band, jacquard, plain dyed, yarn dyed, patch logo, as following

**Feature**: soft, durable, machine washable

**Logo & Label**: custom embroidery, print, yarn dyed logo, jacquard, and private label.

**Package**: waterproof poly bag, woven bag, or custom individual OPP/ PE/ PVC bag