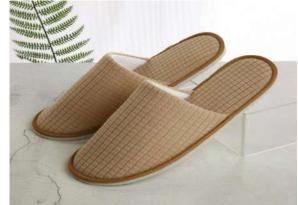

*Design**: quilted-box, double stitch needle, or customized

**Feature**: hypoallergenic, soft and breathable, machine washable

**Package**: waterproof poly bag, woven bag, or custom PVC bag

**Application**: hotel, hospital, home, spa, student dorm, apartment, beauty salon, etc

## Mattress protector



Four corners with elastics

Fitted sheet style

#### Waterproof fabric

## Mattress topper



#### Four corners with elastics

Fitted sheet style

#### Two layers style

# **Hotel Amenities**

- Slippers
- Shampoo
- Soap
- Shower gel
- Body lotion
- Conditioner
- Comb
- Dental kit, shaving kit, sewing kit, vanity kit
- shower cap, vanity kit, shoe care

Color, size and logo can be customized as per customer's requirements.



# **Amenities set**



## **Disposable slippers**



















# **Decorative cloth**

# Bed runner Cushion cover Bed spread Curtain

Color, size and logo can be customized as per customer's requirements.





## **Bed runner and Cushion cover**

























## **Bed skirt**









# **Table linen**

- **Table Cloth**
- **♦** Napkin Cloth
- **Tea towel**
- ◆ Table mat
- **♦** Chair Cover

Color, size and logo can be customized as per customer's requirements.

## Table cloth



# Napkin cloth



# Tea towel



## Table mat



# Chair cover