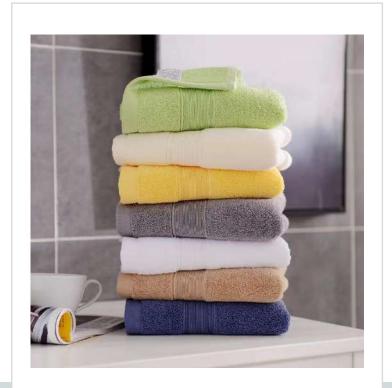

# Towel set

**Fabric**: 100% cotton,cotton/polyestermixed,microfiber

**Yarn**: 16s, 32s, 21s

#### Size:

Face towel: 30cm\*30cm/ 32cm\*32cm/ 35cm\*35cm, Hand towel: 35cm\*75cm/ 40cm\*80cm Bath towel: 70cm\*140cm/ 80cm\*160cm Bath mat: 50cm\*80cm Bath rug: 60cm\*90cm

**Design**: plain weave, diamond band, satin band, jacquard, plain dyed, yarn dyed, patch logo, as following

**Feature**: soft, durable, machine washable

**Logo & Label**: custom embroidery, print, yarn dyed logo, jacquard, and private label.

**Package**: waterproof poly bag, woven bag, or custom individual OPP/ PE/ PVC bag

**Application**: hotel, home, promotional gift, spa, beauty salon, army, etc