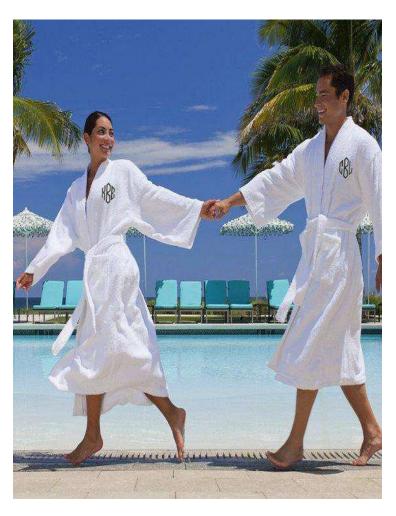

# Bathrobe

**Fabric**: velour, waffle, terry, coral fleece, imitation silk

**Color**: white or customized

**Size**: length 125cm, width 135cm, sleeve length 55cm; or customized

**Design**: shawl collar, kimono collar, colored stripes, custom logo

**Feature**: soft, smooth, breathable, wrinkle free, machine washable

**Logo & Label**: custom embroidery and private label

**Package**: waterproof poly bag, woven bag, or custom PVC bag

**Application**: hotel, hospital, home, spa, beauty salon, etc