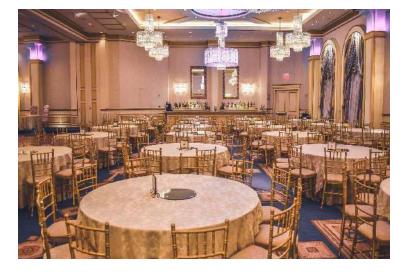

# **Table linen**

- **Table Cloth**
- **♦** Napkin Cloth
- **Tea towel**
- ◆ Table mat
- **♦** Chair Cover

Color, size and logo can be customized as per customer's requirements.

# Chair cover