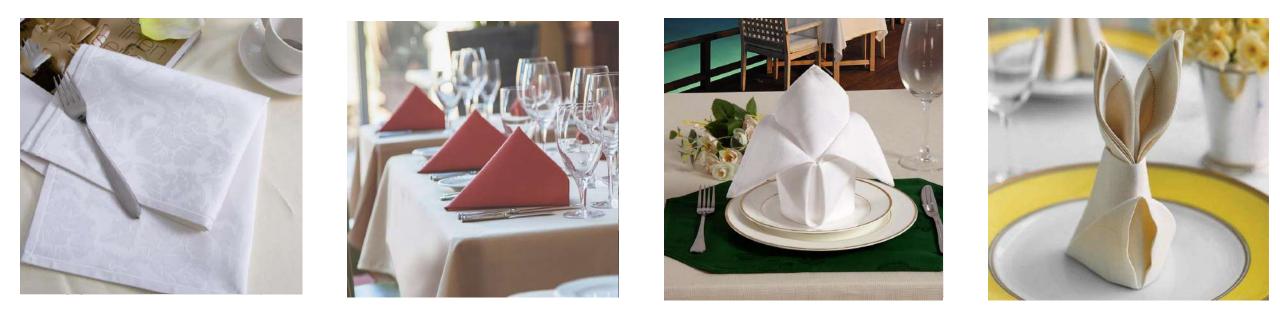

# **Table linen**

- **Table Cloth**
- **♦** Napkin Cloth
- **Tea towel**
- ◆ Table mat
- **♦** Chair Cover

Color, size and logo can be customized as per customer's requirements.

# Napkin cloth