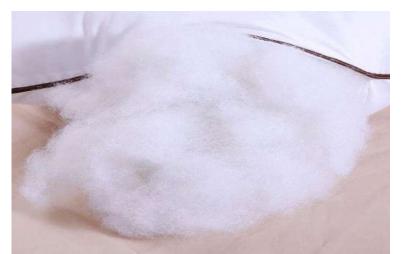

nd supportive

**Package**: waterproof poly bag, woven bag, or custom individual PVC bag

**Application**: hotel, hospital, home, spa, beauty salon, etc







#### **Microfiber fill**

#### 7D hollow fiber fill

Down/Feather fill

# **Sleeping pillow**







## **Cushion and Bolster**







**Fabric**: 100% cotton, cotton/polyester mixed, 100% polyester, brushed microfiber

**Fill**: microfiber polyester, hollow fiber, down, feather, etc

**Size**: single,double,king,queen,or customized

**Design**: quilted-box, double stitch needle, or customized

**Feature**: hypoallergenic, soft and breathable, machine washable

**Package**: waterproof poly bag, woven bag, or custom PVC bag

**Application**: hotel, hospital, home, spa, student dorm, apartment, beauty salon, etc



Microfiber fill





7D hollow fiber fill





Down/Feather fill





#### Mattress protector & Mattress topper

**Fabric**: 100% cotton, cotton/polyester mixed, 100% polyester, brushed microfiber

**Fill**: microfiber polyester, hollow fiber, down, feather, etc

**Size**: single,double,king,queen,or customized

**Design**: quilted-box, double stitch needle, or customized

**Feature**: hypoallergenic, soft and breathable, machine washable

**Package**: waterproof poly bag, woven bag, or custom PVC bag

**Application**: hotel, hospital, home, spa, student dorm, apartment, beauty salon, etc

## Mattress protector



Four corners with elastics

Fitted sheet style

#### Waterproof fabric

## Mattress topper



#### Four corners with elastics

Fitted sheet style

#### Two layers style

# **Hotel Amenities**

- Sl