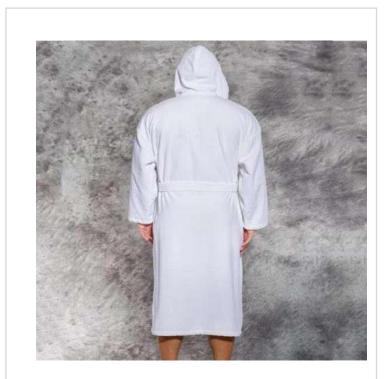

# Bathrobe

**Fabric**: velour, waffle, terry, coral fleece, imitation silk

**Color**: white or customized

**Size**: length 125cm, width 135cm, sleeve length 55cm; or customized

**Design**: shawl collar, kimono collar, colored stripes, custom logo

#### Hooded design