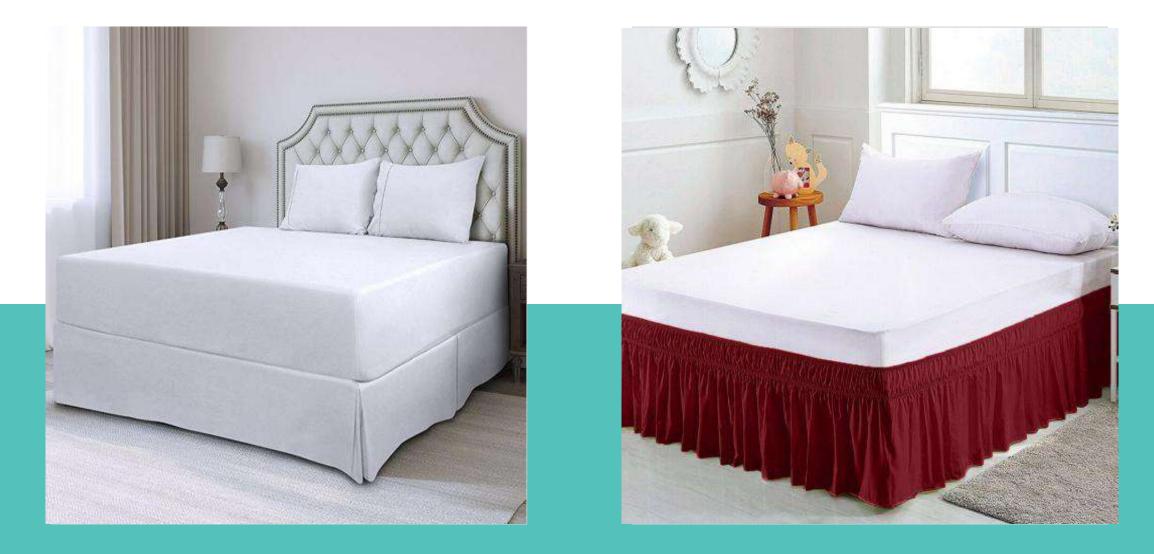

# Bath skirt

Pillow

**Fabric**: 100% cotton, cotton/polyester mixed, 100% polyester, brushed microfiber

**Fill**: microfiber polyester, hollow fiber, down, feather, etc

Size: 45cm\*75cm, 54cm\*85cm, 50cm\*50cm, or customized

## **Bed skirt**