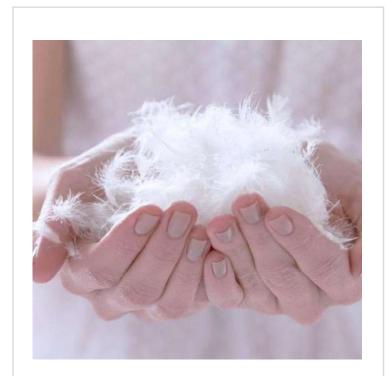

VC bag

**Application**: hotel, hospital, home, spa, beauty salon, etc

# Waffle



# Velour





# Terry







# Peachskin













#### **Imitation silk**

#### **Coral fleece**

#### Hooded design

# Bath skirt









Pillow

**Fabric**: 100% cotton, cotton/polyester mixed, 100% polyester, brushed microfiber

**Fill**: microfiber polyester, hollow fiber, down, feather, etc

Size: 45cm\*75cm, 54cm\*85cm, 50cm\*50cm, or customized

**Type**: Sleeping pillow, candy pillow, memory foam pillow, cushion, bolster, etc.

**Design**: double stitch needle, 5cm wall as following shows, or customized

**Feature**: hypoallergenic, soft and supportive

**Package**: waterproof poly bag, woven bag, or custom individual PVC bag

**Application**: hotel, hospital, home, spa, beauty salon, etc







#### **Microfiber fill**

#### 7D hollow fiber fill

Down/Feather fill

# **Sleeping pillow**







## **Cushion and Bolster**







**Fabric**: 100% cotton, cotton/polyester mixed, 100% polyester, brushed microfiber

**Fill**: microfiber polyester, hollow fiber, down, feather, etc

**Size**: single,double,king,queen,or customized

**Design**: quilted-box, double stitch needle, or customized

**Feature**: hypoallergenic, soft and breathable, machine washable

**Package**: waterproof poly bag, woven bag, or custom PVC bag

**Application**: hotel, hospital, home, spa, student dorm, apartment, beauty salon, etc



Microfiber fill





7D hollow fiber fill





Down/Feather fill





#### Mattress protector & Mattress topper

**Fabric**: 100% cotton, cotton/polyester mixed, 100% polyester,