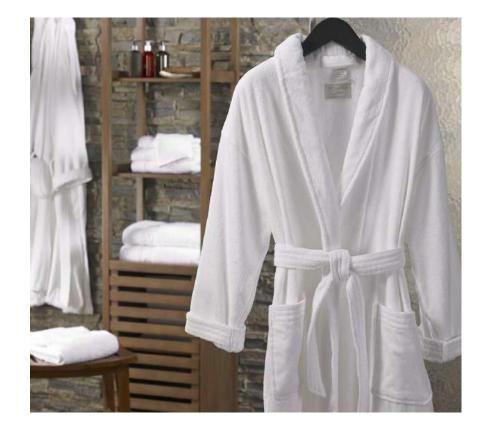

# Bathrobe

**Fabric**: velour, waffle, terry, coral fleece, imitation silk

**Color**: white or customized

**Size**: length 125cm, width 135cm, sleeve length 55cm; or customized

**Design**: shawl collar, kimono collar, colored stripes, custom logo

**Feature**: soft, smooth, breathable, wrinkle free, machine washable

**Logo & Label**: custom embroidery and private label

**Package**: waterproof poly bag, woven bag, or custom PVC bag

**Application**: hotel, hospital, home, spa, beauty salon, etc