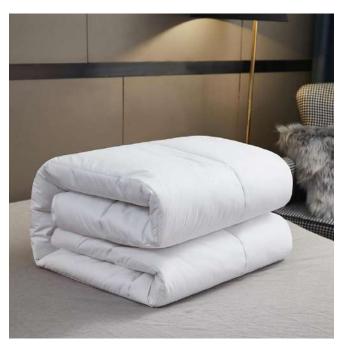

# **Bedding set**

**Fabric**: 100% cotton, cotton/polyester mixed, 100% polyester, brushed microfiber

**Color**: white or customized

**Size**: single,double,king,queen,or customized

**Design**: Plain white, Jacquard stripes, Plain dyed, embroidery design,

**Feature**: soft, smooth, breathable, wrinkle free, machine washable

**Logo & Label**: custom embroidery, print, jacquard, yarn dyed logo, and private label

**Package**: waterproof poly bag, woven bag, or custom PVC bag

**Application**: hotel, home, promotional gift, spa, beauty salon, army, etc