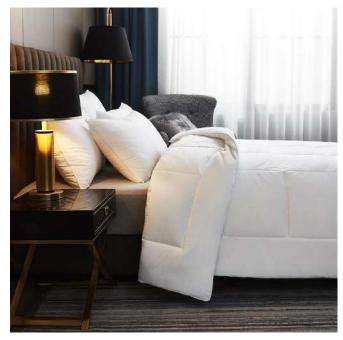

# **Bedding set**

**Fabric**: 100% cotton, cotton/polyester mixed, 100% polyester, brushed microfiber

**Color**: white or customized

**Size**: single,double,king,queen,or customized

**Design**: Plain white, Jacquard stripes, Plain dyed, embroidery design,

# Different density is made for different star hotels.

- 200TC 250TC for economic or 3 star hotels
- 300TC 350TC for 4 star hotels
- 400TC or higher for 5 star hotels

**Plain white** design

Jacquard stripes design