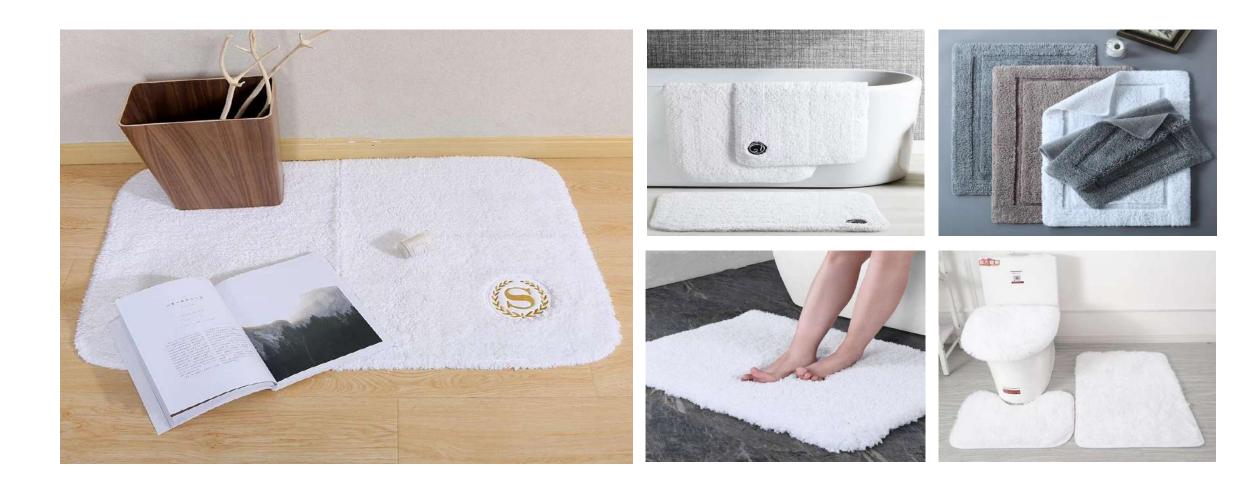

Size:

Face towel: 30cm\*30cm/ 32cm\*32cm/ 35cm\*35cm, Hand towel: 35cm\*75cm/ 40cm\*80cm Bath towel: 70cm\*140cm/ 80cm\*160cm Bath mat: 50cm\*80cm Bath rug: 60cm\*90cm

**Design**: plain weave, diamond band, satin band, jacquard, plain dyed, yarn dyed, patch logo, as following

**Feature**: soft, durable, machine washable

**Logo & Label**: custom embroidery, print, yarn dyed logo, jacquard, and private label.

**Package**: waterproof poly bag, woven bag, or custom individual OPP/ PE/ PVC bag

**Application**: hotel, home, promotional gift, spa, beauty salon, army, etc





#### **Plain weave**



#### **Diamond band**



#### Satin band



#### Jacquard logo



#### Plain dyed



#### Yarn dyed



#### Patch logo





#### **Pool towel**

#### **Beach towel**

## Bath mat



# Bath rug





# **Bedding set**

**Fabric**: 100% cotton, cotton/polyester mixed, 100% polyester, brushed microfiber

**Color**: white or customized

**Size**: single,double,king,queen,or customized

**Design**: Plain white, Jacquard stripes, Plain dyed, embroidery design,

**Feature**: soft, smooth, breathable, wrinkle free, machine washable

**Logo & Label**: custom embroidery, print, jacquard, yarn dyed logo, and private label

**Package**: waterproof poly bag, woven bag, or custom PVC bag

**Application**: hotel, home, promotional gift, spa, beauty salon, army, etc



# Different density is made for different star hotels.

- 200TC 250TC for economic or 3 star hotels
- 300TC 350TC for 4 star hotels
- 400TC or higher for 5 star hotels





**Plain white** design

Jacquard stripes design