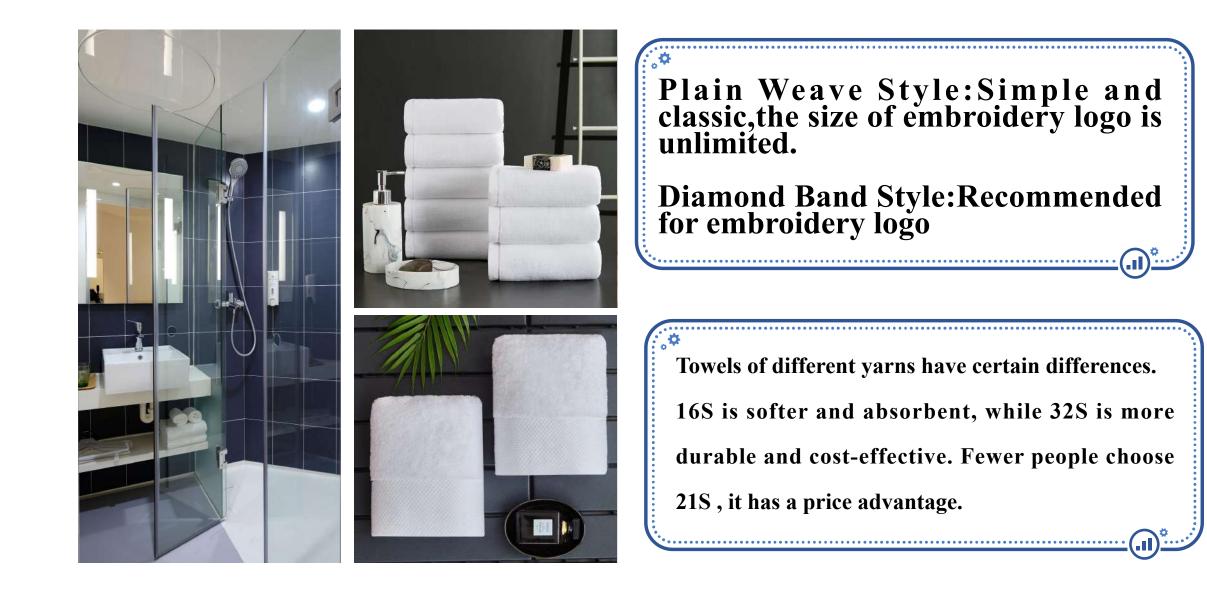

# Towel set

**Fabric**: 100% cotton,cotton/polyestermixed,microfiber

**Yarn**: 16s, 32s, 21s

#### Size:

Face towel: 30cm\*30cm/ 32cm\*32cm/ 35cm\*35cm, Hand towel: 35cm\*75cm/ 40cm\*80cm Bath towel: 70cm\*140cm/ 80cm\*160cm Bath mat: 50cm\*80cm Bath rug: 60cm\*90cm

**Design**: plain weave, diamond band, satin band, jacquard, plain dyed, yarn dyed, patch logo, as following

**Feature**: soft, durable, machine washable

**Logo & Label**: custom embroidery, print, yarn dyed logo, jacquard, and private label.

**Package**: waterproof poly bag, woven bag, or custom individual OPP/ PE/ PVC bag