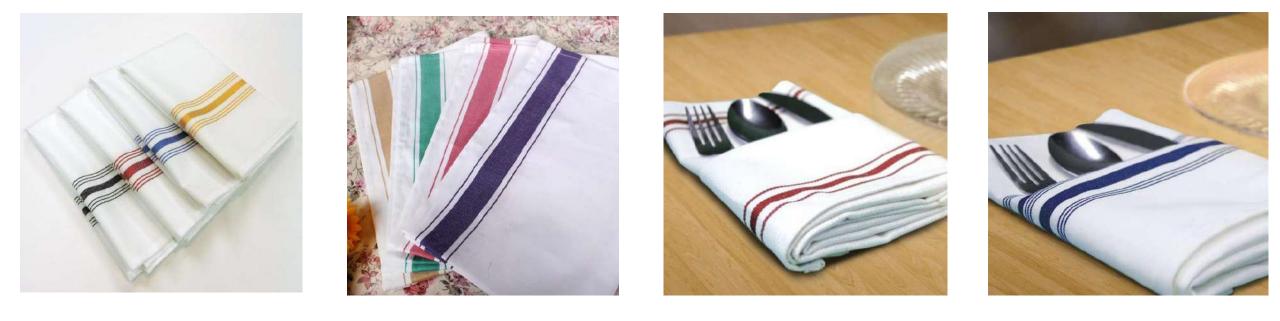

# **Table linen**

- **Table Cloth**
- **♦** Napkin Cloth
- **Tea towel**
- ◆ Table mat
- **♦** Chair Cover

Color, size and logo can be customized as per customer's requirements.

# Tea towel