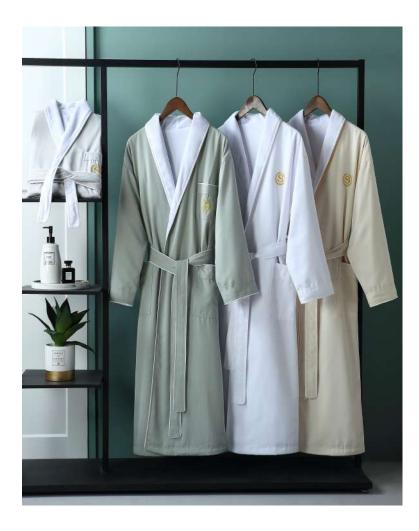

# Bathrobe

**Fabric**: velour, waffle, terry, coral fleece, imitation silk

**Color**: white or customized

**Size**: length 125cm, width 135cm, sleeve length 55cm; or customized

**Design**: shawl collar, kimono collar, colored stripes, custom logo

**Feature**: soft, smooth, breathable, wrinkle free, machine washable

**Logo & Label**: custom embroidery and private label

**Package**: waterproof poly bag, woven bag, or custom PVC bag

**Application**: hotel, hospital, home, spa, beauty salon, etc