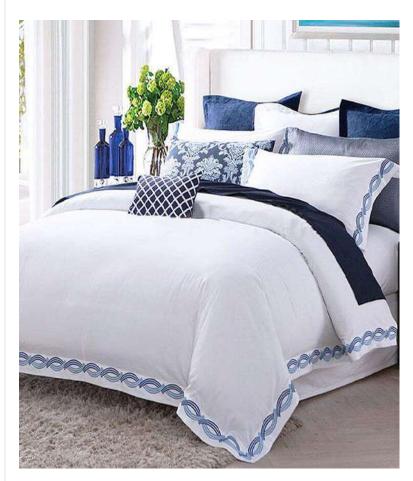

# **Bedding set**

**Fabric**: 100% cotton, cotton/polyester mixed, 100% polyester, brushed microfiber

**Color**: white or customized

**Size**: single,double,king,queen,or customized

**Design**: Plain white, Jacquard stripes, Plain dyed, embroidery design,

# Different density is made for different star hotels.

- 200TC 250TC for economic or 3 star hotels
- 300TC 350TC for 4 star hotels
- 400TC or higher for 5 star hotels

**Plain white** design

Jacquard stripes design