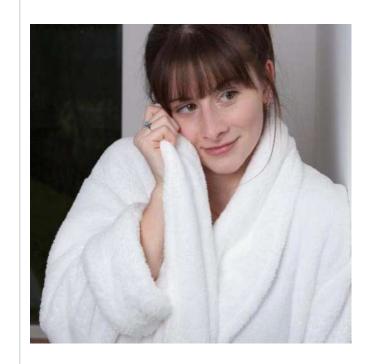

# Bathrobe

**Fabric**: velour, waffle, terry, coral fleece, imitation silk

**Color**: white or customized

**Size**: length 125cm, width 135cm, sleeve length 55cm; or customized

**Design**: shawl collar, kimono collar, colored stripes, custom logo

**Feature**: soft, smooth, breathable, wrinkle free, machine washable

**Logo & Label**: custom embroidery and private label

**Package**: waterproof poly bag, woven bag, or custom PVC bag

**Application**: hotel, hospital, home, spa, beauty salon, etc