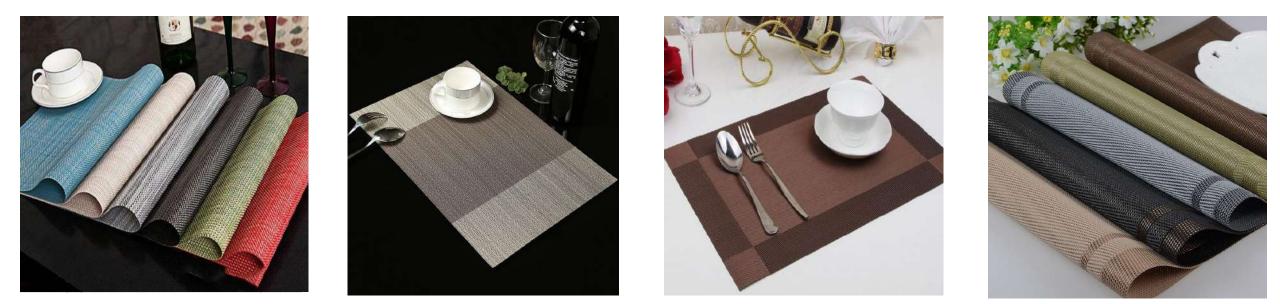

# **Table linen**

- **Table Cloth**
- **♦** Napkin Cloth
- **Tea towel**
- ◆ Table mat
- **♦** Chair Cover

Color, size and logo can be customized as per customer's requirements.

## Table mat