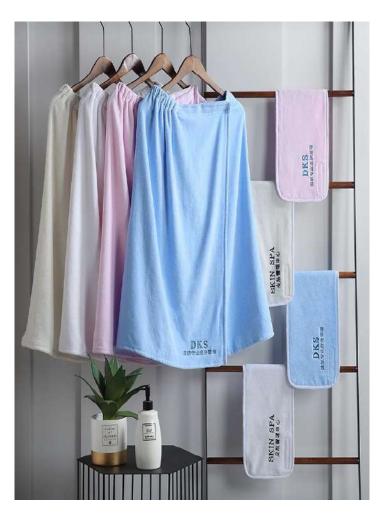

# Bath skirt

Pillow

**Fabric**: 100% cotton, cotton/polyester mixed, 100% polyester, brushed microfiber

**Fill**: microfiber polyester, hollow fiber, down, feather, etc

Size: 45cm\*75cm, 54cm\*85cm, 50cm\*50cm, or customized