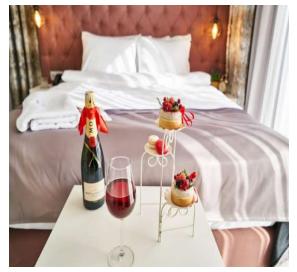

# Bed runner Cushion cover Bed spread Curtain

Color, size and logo can be customized as per customer's requirements.

## **Bed runner and Cushion cover**