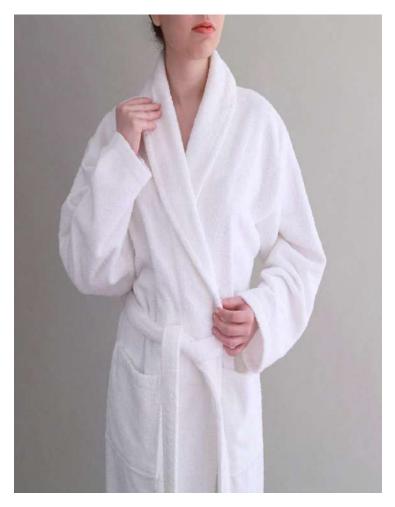

# Bathrobe

**Fabric**: velour, waffle, terry, coral fleece, imitation silk

**Color**: white or customized

**Size**: length 125cm, width 135cm, sleeve length 55cm; or customized

**Design**: shawl collar, kimono collar, colored stripes, custom logo

**Feature**: soft, smooth, breathable, wrinkle free, machine washable

**Logo & Label**: custom embroidery and private label

**Package**: waterproof poly bag, woven bag, or custom PVC bag

**Application**: hotel, hospital, home, spa, beauty salon, etc