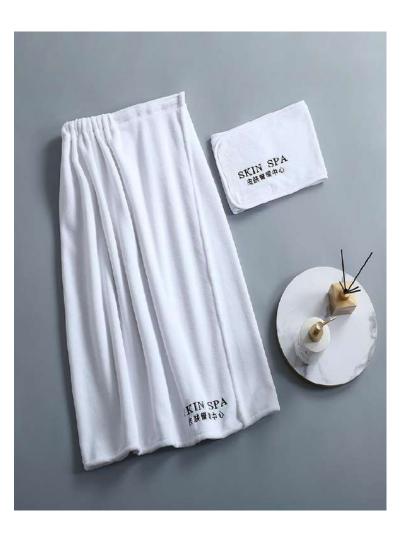

# Bath skirt

Pillow

**Fabric**: 100% cotton, cotton/polyester mixed, 100% polyester, brushed microfiber

**Fill**: microfiber polyester, hollow fiber, down, feather, etc

Size: 45cm\*75cm, 54cm\*85cm, 50cm\*50cm, or customized