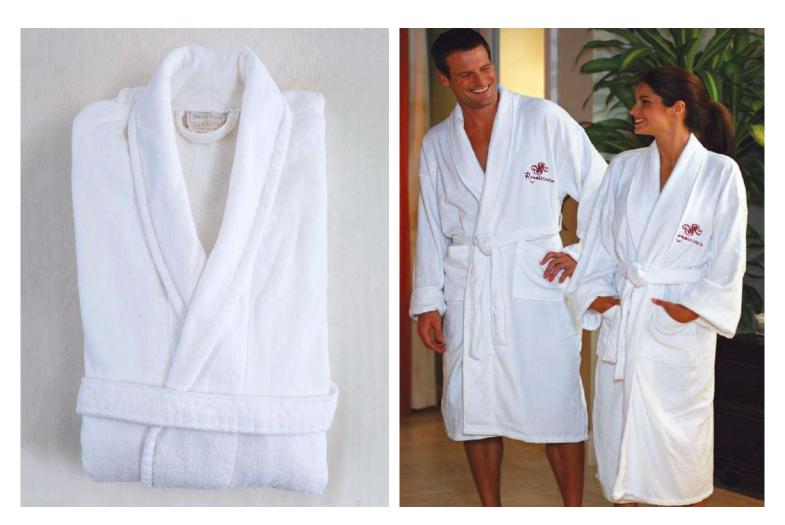

# Bathrobe

**Fabric**: velour, waffle, terry, coral fleece, imitation silk

**Color**: white or customized

**Size**: length 125cm, width 135cm, sleeve length 55cm; or customized

**Design**: shawl collar, kimono collar, colored stripes, custom logo

**Feature**: soft, smooth, breathable, wrinkle free, machine washable

**Logo & Label**: custom embroidery and private label

**Package**: waterproof poly bag, woven bag, or custom PVC bag

**Application**: hotel, hospital, home, spa, beauty salon, etc