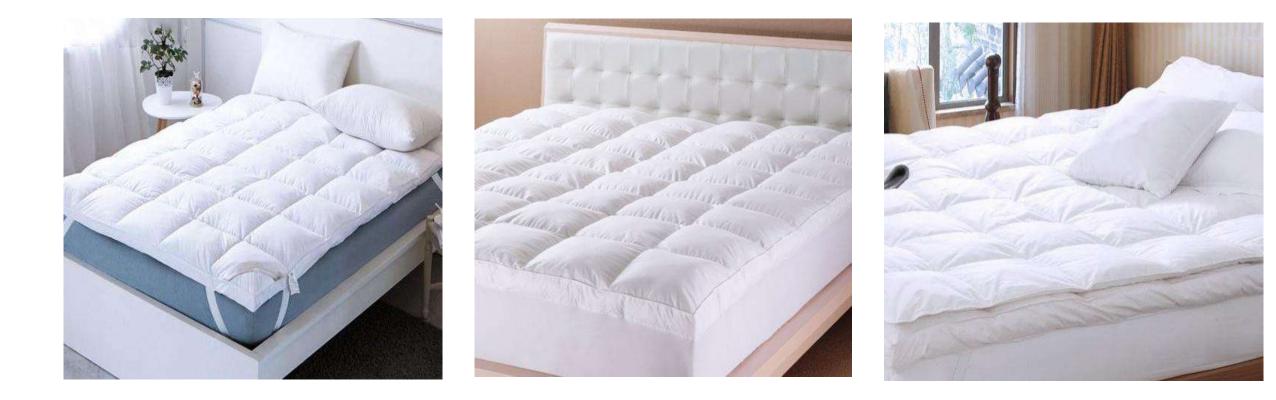

## Mattress topper

#### Four corners with elastics

Fitted sheet style

#### Two layers style