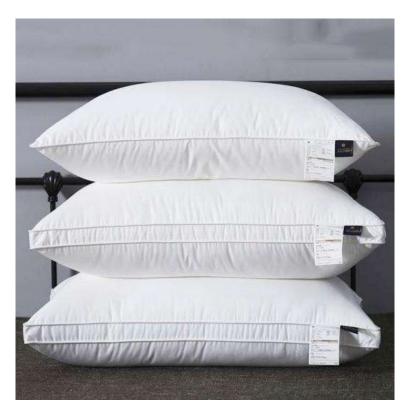

erry







# Peachskin













#### **Imitation silk**

#### **Coral fleece**

#### Hooded design

# Bath skirt









Pillow

**Fabric**: 100% cotton, cotton/polyester mixed, 100% polyester, brushed microfiber

**Fill**: microfiber polyester, hollow fiber, down, feather, etc

Size: 45cm\*75cm, 54cm\*85cm, 50cm\*50cm, or customized

**Type**: Sleeping pillow, candy pillow, memory foam pillow, cushion, bolster, etc.

**Design**: double stitch needle, 5cm wall as following shows, or customized

**Feature**: hypoallergenic, soft and supportive

**Package**: waterproof poly bag, woven bag, or custom individual PVC bag

**Application**: hotel, hospital, home, spa, beauty salon, etc







#### **Microfiber fill**

#### 7D hollow fiber fill

Down/Feather fill

# **Sleeping pillow**







## **Cushion and Bolster**







**Fabric**: 100% cotton, cotton/polyester mixed, 100% polyester, brushed microfiber

**Fill**: microfiber polyester, hollow fiber, down, feather, etc

**Size**: single,double,king,queen,or customized

**Design**: quilted-box, double stitch needle, or customized

**Feature**: hypoallergenic, soft and breathable, machine washable

**Package**: waterproof poly bag, woven bag, or custom PVC bag

**Application**: hotel, hospital, home, spa, student dorm, apartment, beauty salon, etc



Microfiber fill





7D hollow fiber fill





Down/Feather fill





#### Mattress protector & Mattress topper

**Fabric**: 100% cotton, cotton/polyester mixed, 100% polyester, brushed microfiber

**Fill**: microfiber polyester, hollow fiber, down, feather, etc

**Size**: sing