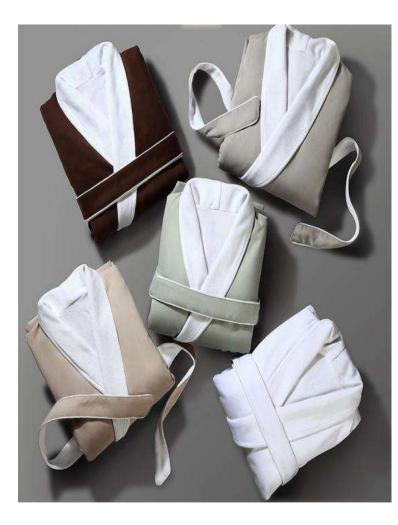

# Bathrobe

**Fabric**: velour, waffle, terry, coral fleece, imitation silk

**Color**: white or customized

**Size**: length 125cm, width 135cm, sleeve length 55cm; or customized

**Design**: shawl collar, kimono collar, colored stripes, custom logo

**Feature**: soft, smooth, breathable, wrinkle free, machine washable

**Logo & Label**: custom embroidery and private label

**Package**: waterproof poly bag, woven bag, or custom PVC bag

**Application**: hotel, hospital, home, spa, beauty salon, etc