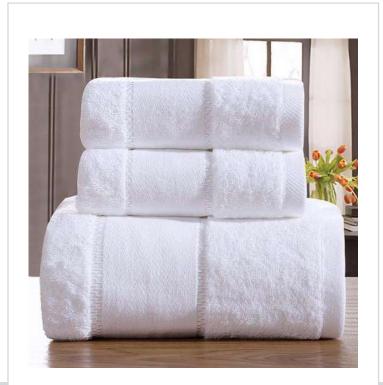

# Towel set

**Fabric**: 100% cotton,cotton/polyestermixed,microfiber

**Yarn**: 16s, 32s, 21s

#### Size:

Face towel: 30cm\*30cm/ 32cm\*32cm/ 35cm\*35cm, Hand towel: 35cm\*75cm/ 40cm\*80cm Bath towel: 70cm\*140cm/ 80cm\*160cm Bath mat: 50cm\*80cm Bath rug: 60cm\*90cm

**Design**: plain weave, diamond band, satin band, jacquard, plain dyed, yarn dyed, patch logo, as following

**Feature**: soft, durable, machine washable

**Logo & Label**: custom embroidery, print, yarn dyed logo, jacquard, and private label.

**Package**: waterproof poly bag, woven bag, or custom individual OPP/ PE/ PVC bag

**Application**: hotel, home, promotional gift, spa, beauty salon, army, etc