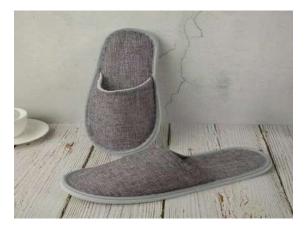

**Design**: quilted-box, double stitch needle, or customized

**Feature**: hypoallergenic, soft and breathable, machine washable

**Package**: waterproof poly bag, woven bag, or custom PVC bag

**Application**: hotel, hospital, home, spa, student dorm, apartment, beauty salon, etc

## Mattress protector



Four corners with elastics

Fitted sheet style

#### Waterproof fabric

## Mattress topper



#### Four corners with elastics

Fitted sheet style

#### Two layers style

# **Hotel Amenities**

- Slippers
- Shampoo
- Soap
- Shower gel
- Body lotion
- Conditioner
- Comb
- Dental kit, shaving kit, sewing kit, vanity kit
- shower cap, vanity kit, shoe care

Color, size and logo can be customized as per customer's requirements.



# **Amenities set**



## **Disposable slippers**



















# **Decorative cloth**

# Bed runner Cushion cover Bed spread Curtain

Color, size and logo can be customized as per customer's requirements.





## **Bed runner and Cushion cover**

























## **Bed skirt**









# **Table linen**

- **Table Cloth**
- **♦** Napkin Cloth
- **Tea towel**
- ◆ Table mat
- **♦** Chair Cover

Color, size and logo can be customized as per customer's requirements.

## Table cloth



# Napkin cloth



# Tea towel



## Table mat



# Chair cover