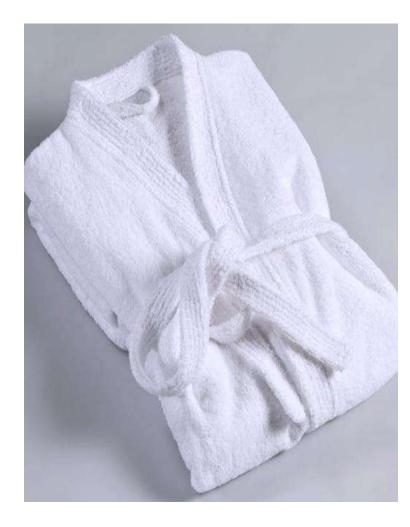

# Bathrobe

**Fabric**: velour, waffle, terry, coral fleece, imitation silk

**Color**: white or customized

**Size**: length 125cm, width 135cm, sleeve length 55cm; or customized

**Design**: shawl collar, kimono collar, colored stripes, custom logo

**Feature**: soft, smooth, breathable, wrinkle free, machine washable

**Logo & Label**: custom embroidery and private label

**Package**: waterproof poly bag, woven bag, or custom PVC bag

**Application**: hotel, hospital, home, spa, beauty salon, etc