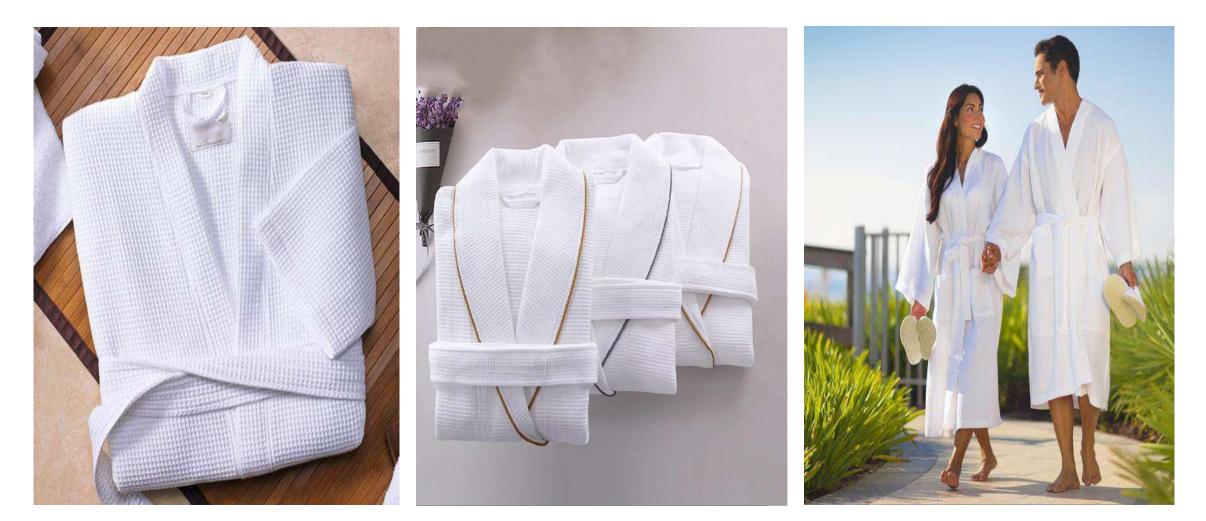

# Bathrobe

**Fabric**: velour, waffle, terry, coral fleece, imitation silk

**Color**: white or customized

**Size**: length 125cm, width 135cm, sleeve length 55cm; or customized

**Design**: shawl collar, kimono collar, colored stripes, custom logo

**Feature**: soft, smooth, breathable, wrinkle free, machine washable

**Logo & Label**: custom embroidery and private label

**Package**: waterproof poly bag, woven bag, or custom PVC bag

**Application**: hotel, hospital, home, spa, beauty salon, etc