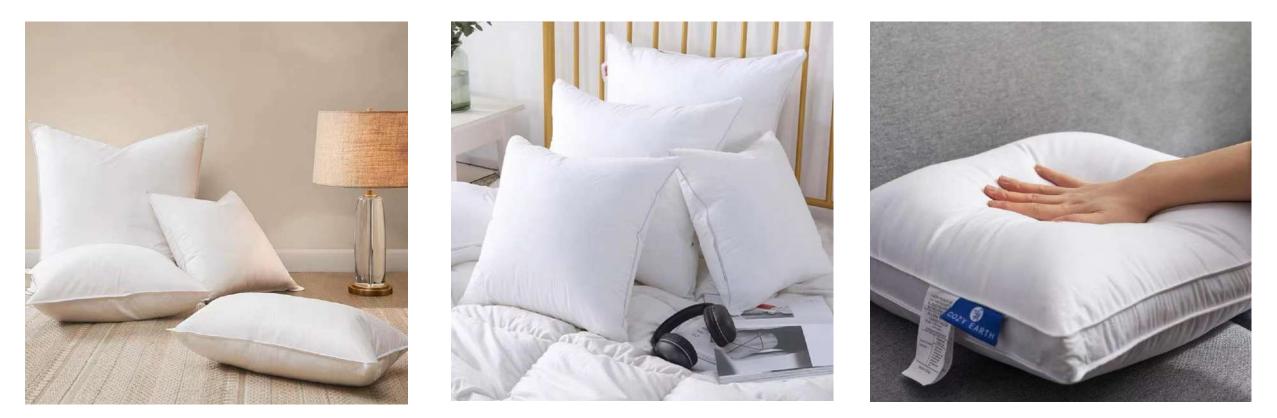

# Bath skirt

Pillow

**Fabric**: 100% cotton, cotton/polyester mixed, 100% polyester, brushed microfiber

**Fill**: microfiber polyester, hollow fiber, down, feather, etc

Size: 45cm\*75cm, 54cm\*85cm, 50cm\*50cm, or customized

**Type**: Sleeping pillow, candy pillow, memory foam pillow, cushion, bolster, etc.

**Design**: double stitch needle, 5cm wall as following shows, or customized

**Feature**: hypoallergenic, soft and supportive

# **Sleeping pillow**