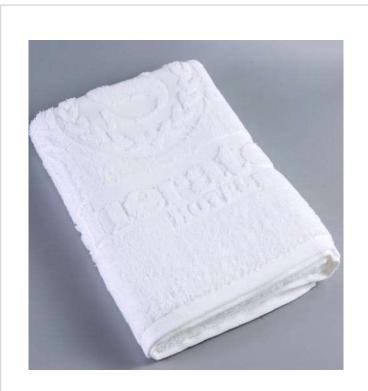

de water a survey of the second and the











# Towel set

**Fabric**: 100% cotton,cotton/polyestermixed,microfiber

**Yarn**: 16s, 32s, 21s

#### Size:

Face towel: 30cm\*30cm/ 32cm\*32cm/ 35cm\*35cm, Hand towel: 35cm\*75cm/ 40cm\*80cm Bath towel: 70cm\*140cm/ 80cm\*160cm Bath mat: 50cm\*80cm Bath rug: 60cm\*90cm

**Design**: plain weave, diamond band, satin band, jacquard, plain dyed, yarn dyed, patch logo, as following

**Feature**: soft, durable, machine washable

**Logo & Label**: custom embroidery, print, yarn dyed logo, jacquard, and private label.

**Package**: waterproof poly bag, woven bag, or custom individual OPP/ PE/ PVC bag

**Application**: hotel, home, promotional gift, spa, beauty salon, army, etc





#### **Plain weave**



#### **Diamond band**



#### Satin band



#### Jacquard logo



#### Plain dyed



#### Yarn dyed



#### Patch logo





#### **Pool towel**

#### **Beach towel**

## Bath mat



# Bath rug





# **Bedding set**

**Fabric**: 100% cotton, cotton/polyester mixed, 100% polyester, brushed microfiber

**Color**: white or customized

**Size**: single,double,king,queen,or customized

**Design**: Plain white, Jacquard stripes, Plain dyed, embroidery design,

**Feature**: soft, smooth, breathable, wrinkle free, machine washable

**Logo & Label**: custom embroidery, print, jacquard, yarn dyed logo, and private label

**Package**: waterproof poly bag, woven bag, or custom PVC bag

**Application**: hotel, home, promotional gift, spa, beauty salon, army, etc



# Different density is made for different star hotels.

- 200TC 250TC for econo