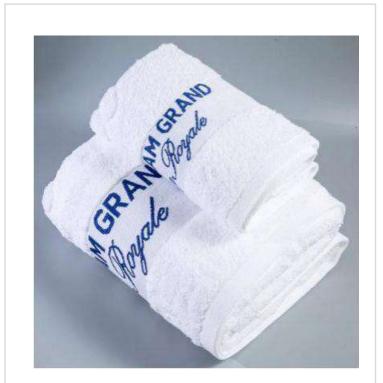

**Feature**: soft, durable, machine washable

**Logo & Label**: custom embroidery, print, yarn dyed logo, jacquard, and private label.

**Package**: waterproof poly bag, woven bag, or custom individual OPP/ PE/ PVC bag