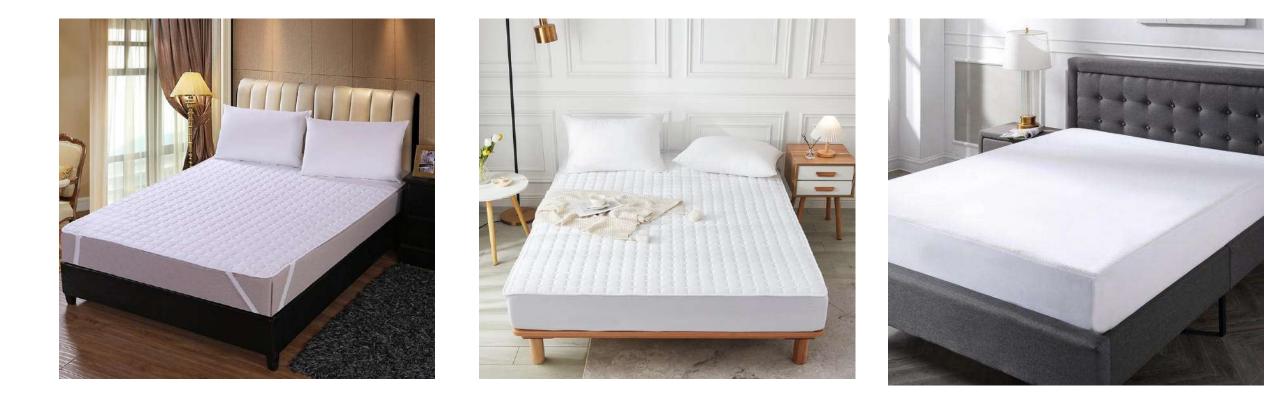

## Mattress protector

Four corners with elastics

Fitted sheet style

#### Waterproof fabric