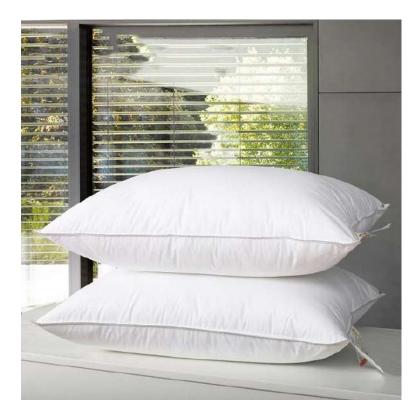

# Terry







# Peachskin













#### **Imitation silk**

#### **Coral fleece**

#### Hooded design

# Bath skirt









Pillow

**Fabric**: 100% cotton, cotton/polyester mixed, 100% polyester, brushed microfiber

**Fill**: microfiber polyester, hollow fiber, down, feather, etc

Size: 45cm\*75cm, 54cm\*85cm, 50cm\*50cm, or customized

**Type**: Sleeping pillow, candy pillow, memory foam pillow, cushion, bolster, etc.

**Design**: double stitch needle, 5cm wall as following shows, or customized

**Feature**: hypoallergenic, soft and supportive

**Package**: waterproof poly bag, woven bag, or custom individual PVC bag

**Application**: hotel, hospital, home, spa, beauty salon, etc







#### **Microfiber fill**

#### 7D hollow fiber fill

Down/Feather fill

# **Sleeping pillow**







## **Cushion and Bolster**







**Fabric**: 100% cotton, cotton/polyester mixed, 100% polyester, brushed microfiber

**Fill**: microfiber polyester, hollow fiber, down, feather, etc

**Size**: single,double,king,queen,or customized

**Design**: quilted-box, double stitch needle, or customized

**Feature**: hypoallergenic, soft and breathable, machine washable

**Package**: waterproof poly bag, woven bag, or custom PVC bag

**Application**: hotel, hospital, home, spa, student dorm, apartment, beauty salon, etc



Microfiber fill





7D hollow fiber fill





Down/Feather fill





#### Mattress protector & Mattress topper

**Fabric**: 100% cotton, cotton/polyester mixed, 100% polyester, brushed microfiber

**Fill**: microfiber polyester, hollow fiber, down, feather, etc

**Size**: