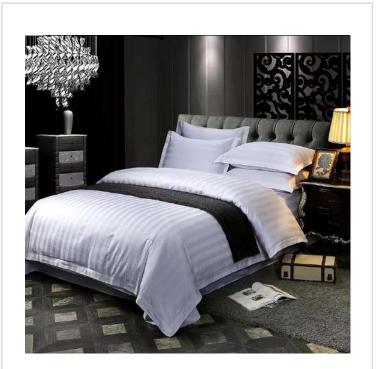

# Different density is made for different star hotels.

- 200TC 250TC for economic or 3 star hotels
- 300TC 350TC for 4 star hotels
- 400TC or higher for 5 star hotels

**Plain white** design

Jacquard stripes design