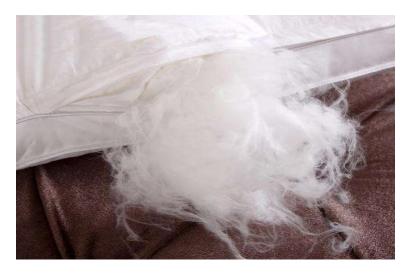

#### 7D hollow fiber fill

Down/Feather fill

Microfiber fill

7D hollow fiber fill

Down/Feather fill