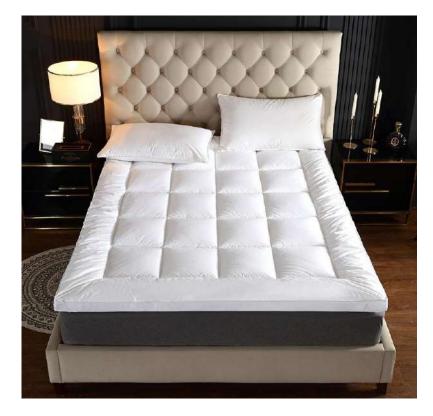

## Mattress topper

#### Four corners with elastics

Fitted sheet style

#### Two layers style