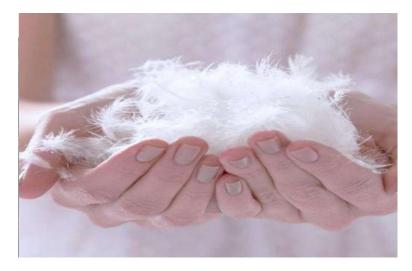

: waterproof poly bag, woven bag, or custom individual PVC bag

**Application**: hotel, hospital, home, spa, beauty salon, etc







#### **Microfiber fill**

#### 7D hollow fiber fill

Down/Feather fill

# **Sleeping pillow**







## **Cushion and Bolster**







**Fabric**: 100% cotton, cotton/polyester mixed, 100% polyester, brushed microfiber

**Fill**: microfiber polyester, hollow fiber, down, feather, etc

**Size**: single,double,king,queen,or customized

**Design**: quilted-box, double stitch needle, or customized

**Feature**: hypoallergenic, soft and breathable, machine washable

**Package**: waterproof poly bag, woven bag, or custom PVC bag

**Application**: hotel, hospital, home, spa, student dorm, apartment, beauty salon, etc



Microfiber fill





7D hollow fiber fill





Down/Feather fill





#### Mattress protector & Mattress topper

**Fabric**: 100% cotton, cotton/polyester mixed, 100% polyester, brushed microfiber

**Fill**: microfiber polyester, hollow fiber, down, feather, etc

**Size**: single,double,king,queen,or customized

**Design**: quilted-box, double stitch needle, or customized

**Feature**: hypoallergenic, soft and breathable, machine washable

**Package**: waterproof poly bag, woven bag, or custom PVC bag

**Application**: hotel, hospital, home, spa, student dorm, apartment, beauty salon, etc

## Mattress protector



Four corners with elastics

Fitted sheet style

#### Waterproof fabric

## Mattress topper



#### Four corners with elastics

Fitted sheet style

#### Two layers style

# **Hotel Amenities**

- Slippers
- Shampoo
- Soap
-