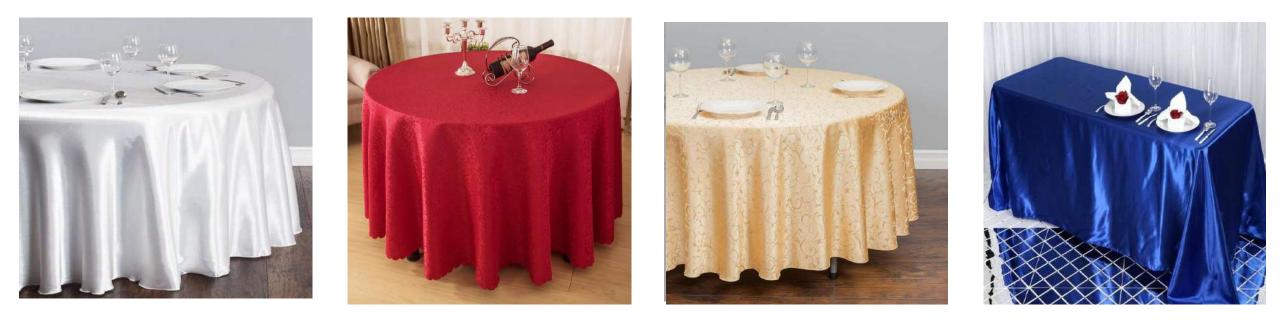

# **Table linen**

- **Table Cloth**
- **♦** Napkin Cloth
- **Tea towel**
- ◆ Table mat
- **♦** Chair Cover

Color, size and logo can be customized as per customer's requirements.

## Table cloth