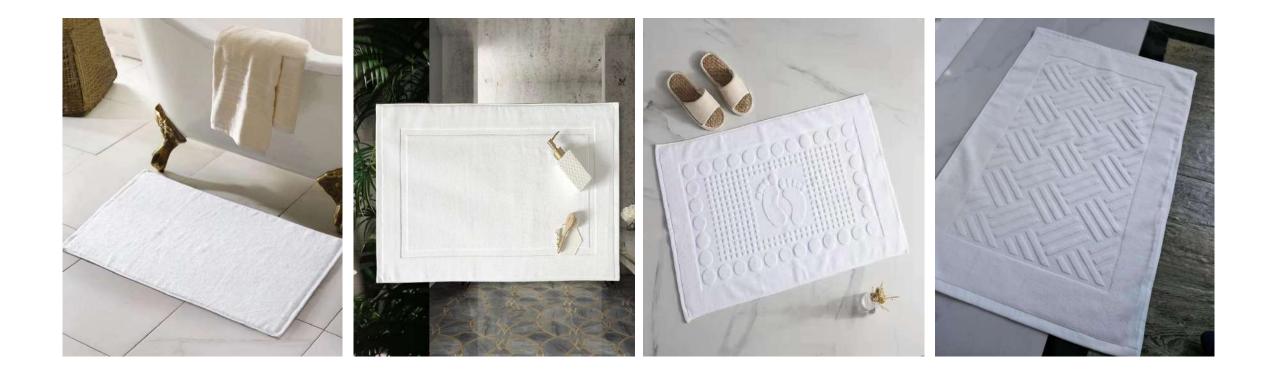

2s, 21s

#### Size:

Face towel: 30cm\*30cm/ 32cm\*32cm/ 35cm\*35cm, Hand towel: 35cm\*75cm/ 40cm\*80cm Bath towel: 70cm\*140cm/ 80cm\*160cm Bath mat: 50cm\*80cm Bath rug: 60cm\*90cm

**Design**: plain weave, diamond band, satin band, jacquard, plain dyed, yarn dyed, patch logo, as following

**Feature**: soft, durable, machine washable

**Logo & Label**: custom embroidery, print, yarn dyed logo, jacquard, and private label.

**Package**: waterproof poly bag, woven bag, or custom individual OPP/ PE/ PVC bag

**Application**: hotel, home, promotional gift, spa, beauty salon, army, etc





#### **Plain weave**



#### **Diamond band**



#### Satin band



#### Jacquard logo



#### Plain dyed



#### Yarn dyed



#### Patch logo





#### **Pool towel**

#### **Beach towel**

## Bath mat



# Bath rug





# **Bedding set**

**Fabric**: 100% cotton, cotton/polyester mixed, 100% polyester, brushed microfiber

**Color**: white or customized

**Size**: single,double,king,queen,or customized

**Design**: Plain white, Jacquard stripes, Plain dyed, embroidery design,

**Feature**: soft, smooth, breathable, wrinkle free, machine washable

**Logo & Label**: custom embroidery, print, jacquard, yarn dyed logo, and private label

**Package**: waterproof poly bag, woven bag, or custom PVC bag

**Application**: hotel, home, promotional gift, spa, beauty salon, army, etc



# Different density is made for different star hotels.

- 200TC 250TC for economic or 3 star hotels
- 300TC 350TC for 4 star hotels
- 400TC or higher for 5 star hotels





**Plain white** design

Jacquard stripes des