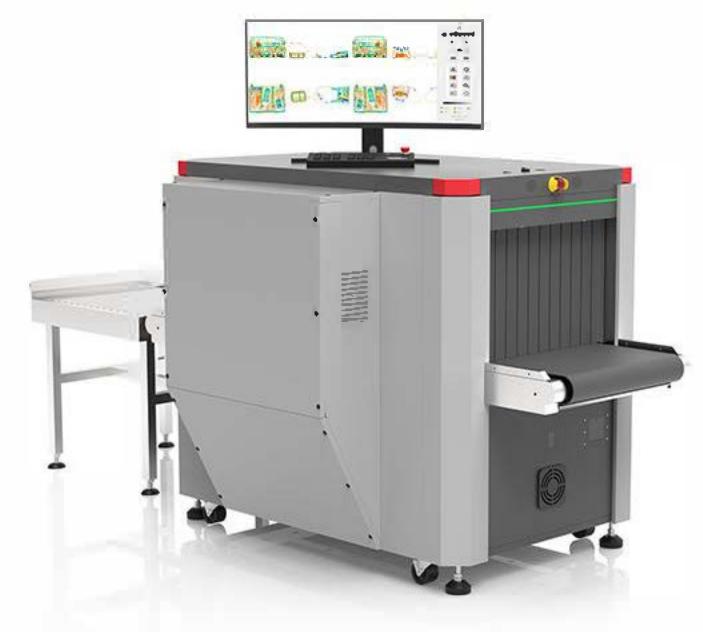

## More Options

Our products are suitable for a variety of places. From offices to customs, as small as scanning mail and documents, as large as scanning large cargo. We have designed compact ranges and large-size X-ray scanners.

Depending on the object's size, these x-ray machine models are different from the tunnel size from 43cm x 33cm to 100cm x 100cm.