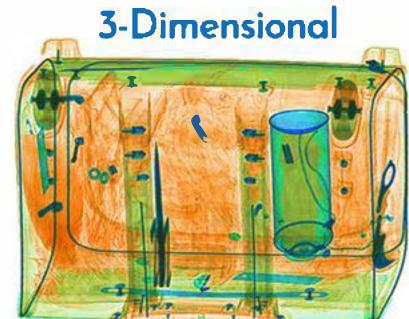

# 3-D X-ray Baggage Scanner

The innovative technology of 3-D Perspective Technology with 7 Colors Imaging System, Screeners can see most threats from a holistic view.

Malicious people are improving their techniques to avoid detection in existing X-ray scanners. So our methods must also evolve.

### Vertical View