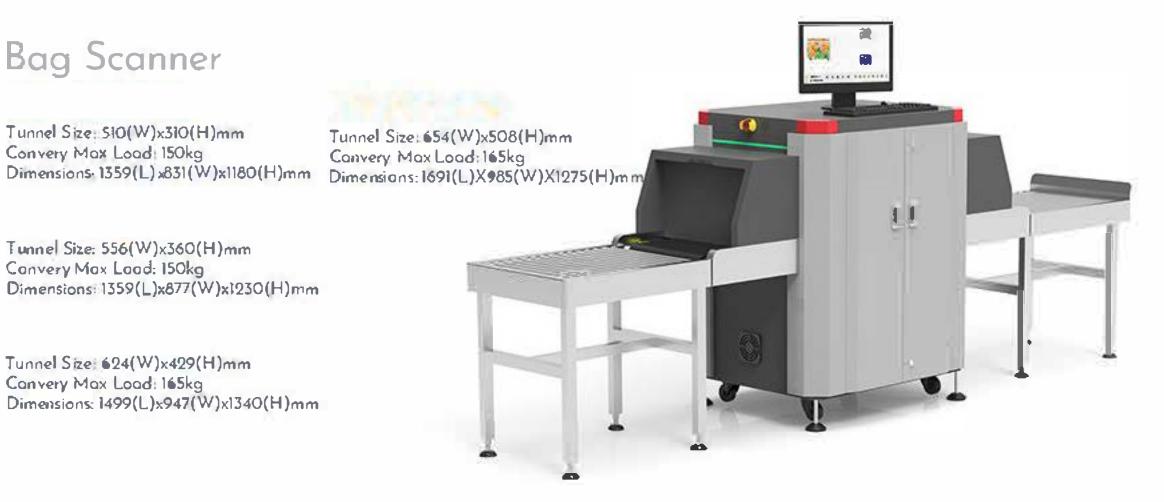

## Bag Scanner

Tunnel Size: SIO(W)x310(H)mm Convery Max Load 150kg

Tunnel Size: 556(W)x360(H)mm Convery Max Load: 150kg Dimensions: 1359(L)x877(W)x1230(H)mm

Tunnel Size 624(W)x429(H)mm Canvery Max Load: 165kg Dimensions: 1499(L)x947(W)x1340(H)mm