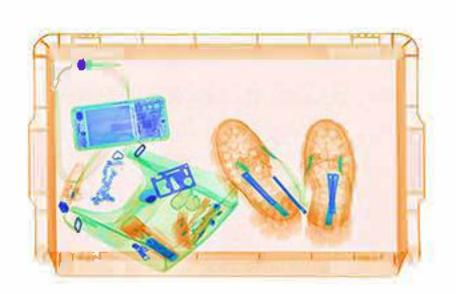

### Raises the standard For X-ray Screening Systems

- ✓ Switchable 4/7 Colors Imaging
- ✓ Real-time Imaging Processing
- ✓ Automotic Density Alert for Weapons
- ✓ Organics & Inorganic & Mixture Striping
- ✓ Hazerd Liquid Assistant Detect on
- ✓ Explosive and Drug Assistant Detection
- ✓ Thin Object Scanning, Splicing Scanning

✓ n add tion, 7-colors and Z-scan are designed to help operators detect a range of dangerous liquid, explosives and norcot as respectively in real time by marking a potential threat on the X-ray image