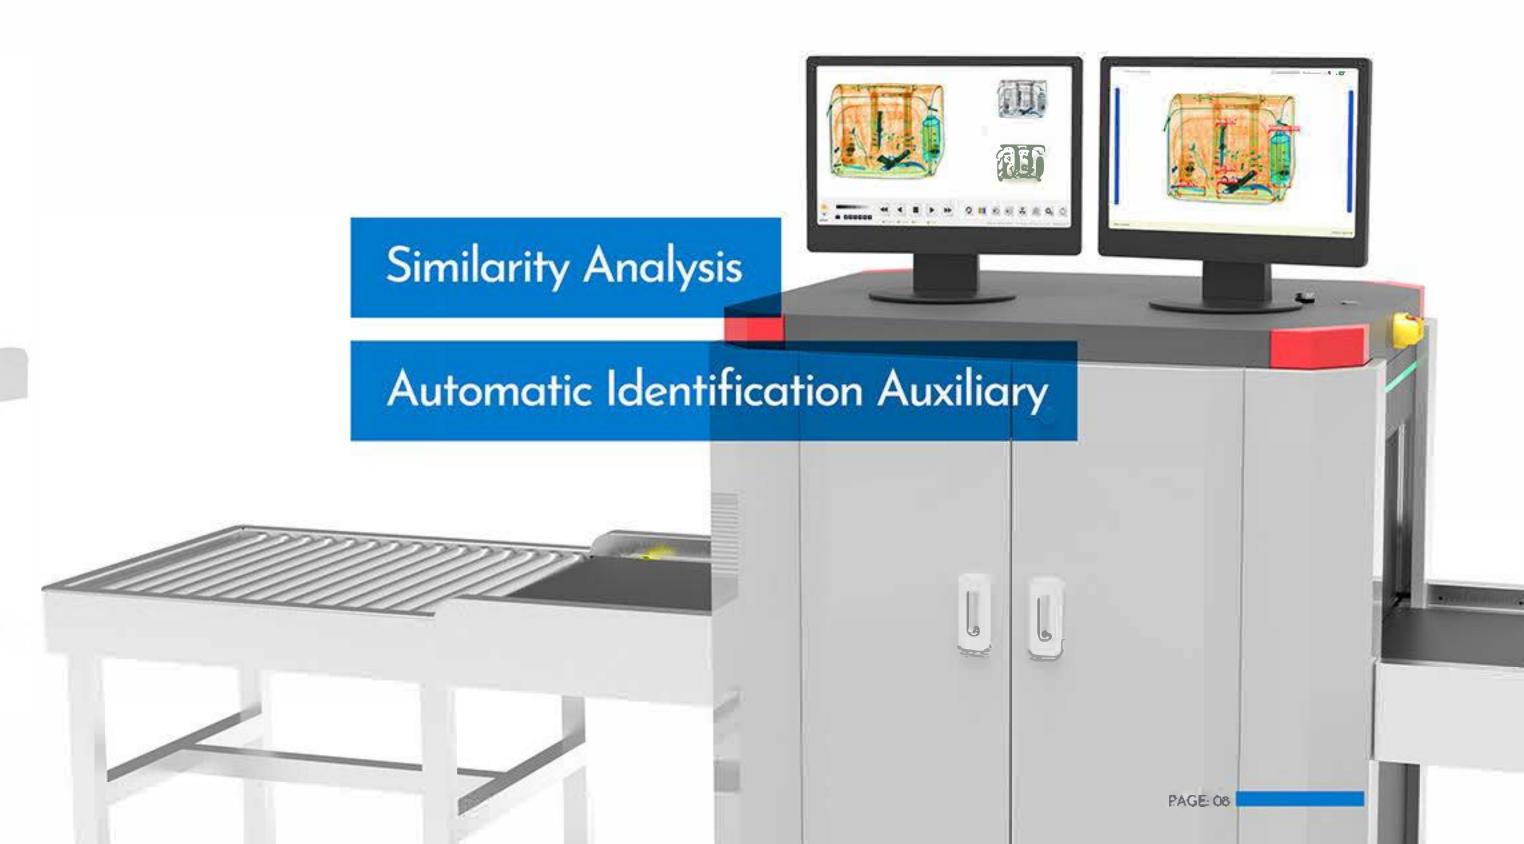

# Al Object Recognition System

Use the Al system to assist in detecting the danger of packages, identification and similarity determination of items

It deeply learns the image recognition kit of X-Ray inspection machine, which can accurately point out prohibited items quickly and effectively reduce security inspection costs and improve the inspection efficiency.