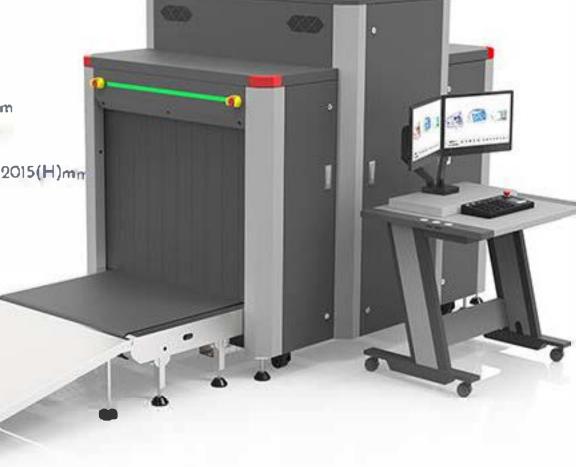

## Cargo Scanner

Tunnel Size 801(W) 660(H)mm Convery Max Load: 200kg

Turne Size 1001(W)\*1001(H)mm Convery Max Load: 250kg

Dimensions: 2736(L)x1050(W)x1465(H)mm Dimensions: 3036(L)x1420(W)x2015(H)mm

Tunnel Size: 1006(W)\*804(H)mm Convery Max Load: 250kg Dimensions: 3146(L)x1292(W)x1706(H)mm