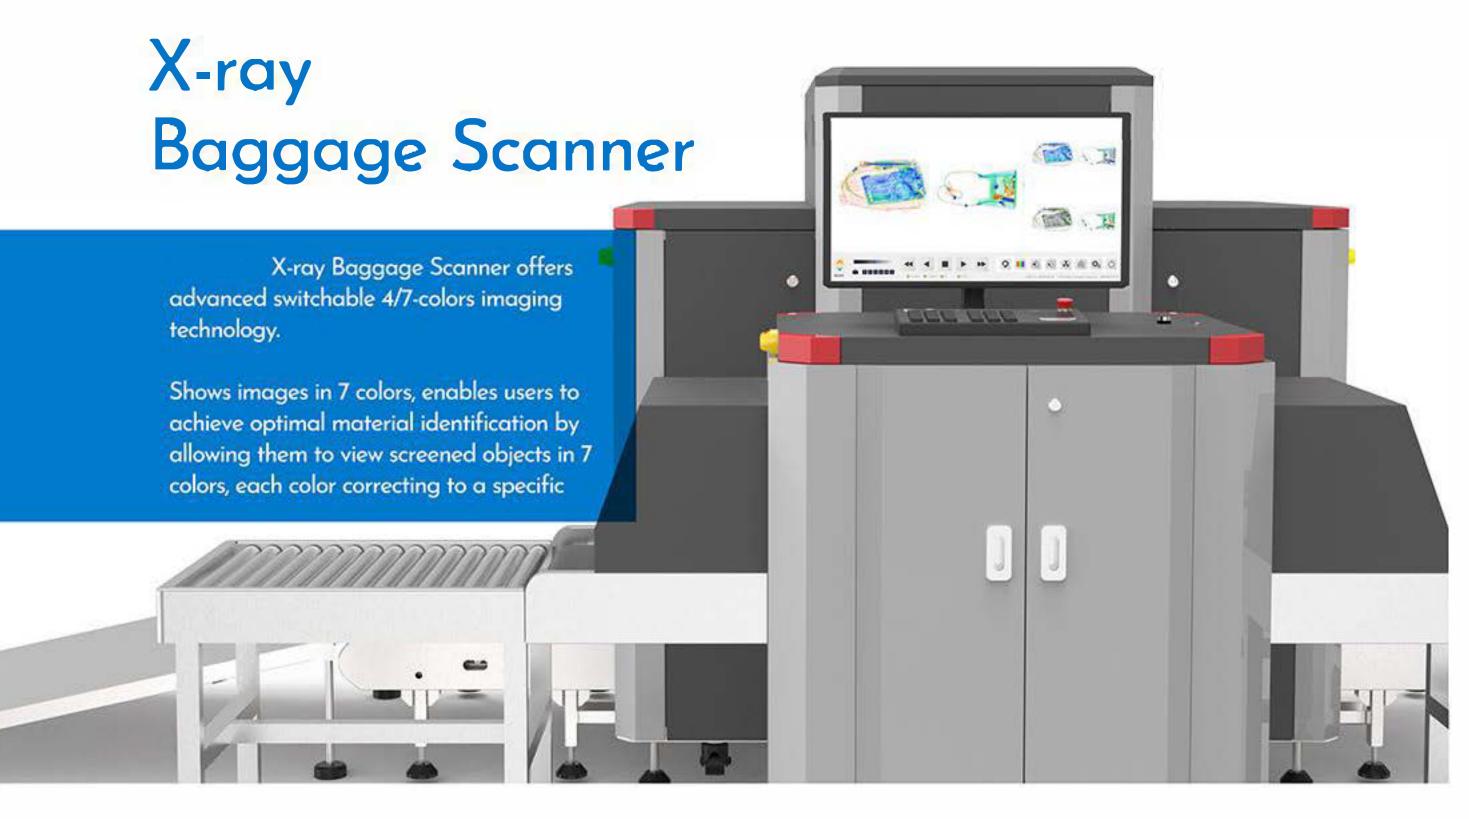

## High-Performance

7-Colors

3-Screen

### Raises the standard For X-ray Screening Systems

- ✓ Switchable 4/7 Colors Imaging
- ✓ Real-time Imaging Processing
- ✓ Automotic Density Alert for Weapons
- ✓ Organics & Inorganic & Mixture Striping
- ✓ Hazerd Liquid Assistant Detect on
- ✓ Explosive and Drug Assistant Detection
- ✓ Thin Object Scanning, Splicing Scanning

✓ n add tion, 7-colors and Z-scan are designed to help operators detect a range of dangerous liquid, explosives and norcot as respectively in real time by marking a potential threat on the X-ray image