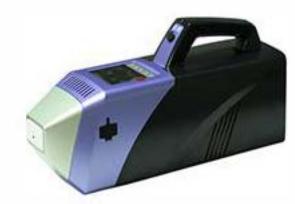

Hand-held Metal Detector Net Weight: 345g Dimensions 410(L)X85(W)X45(H)mm

Hand-held Metal Detector
Net Weight: 665g

Dimensions 340(L)X80(W)X40(H)mm

Hand-held Explosive Detector Net Weight 46 kg Dimensions: 435(L)X133(W)X210(H)mm Technology Gas Chromotography Ion mobility and spectrometry (IMS)