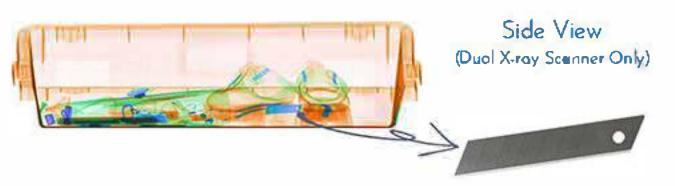

# Dual View Baggage Scanner

Dual View X-ray Baggage Scanner with 2 X-ray Generators con scan and image objects from both horizontal and vertical angles at the same time, avoiding missed inspections caused by overlapping and occlusion of objects

Dual Energy

Adopting dual-energy detection system with L. Shaped Detector Line to support material discrimination.

**Dual Vision** 

Harizontal and vertical viewing angles avoid the interference of image overlay and occlusion.

Dual Image

Producing two simultaneous mare complete images of the sconned objects.

## Easier To See More Contraband

Duol-view X-ray baggage scanner con offer two 7-colors imaging from two angles at the same time.

So that makes it easy for the operator to identify threats on screen

Buttom Up View (Common X-roy Scanner)