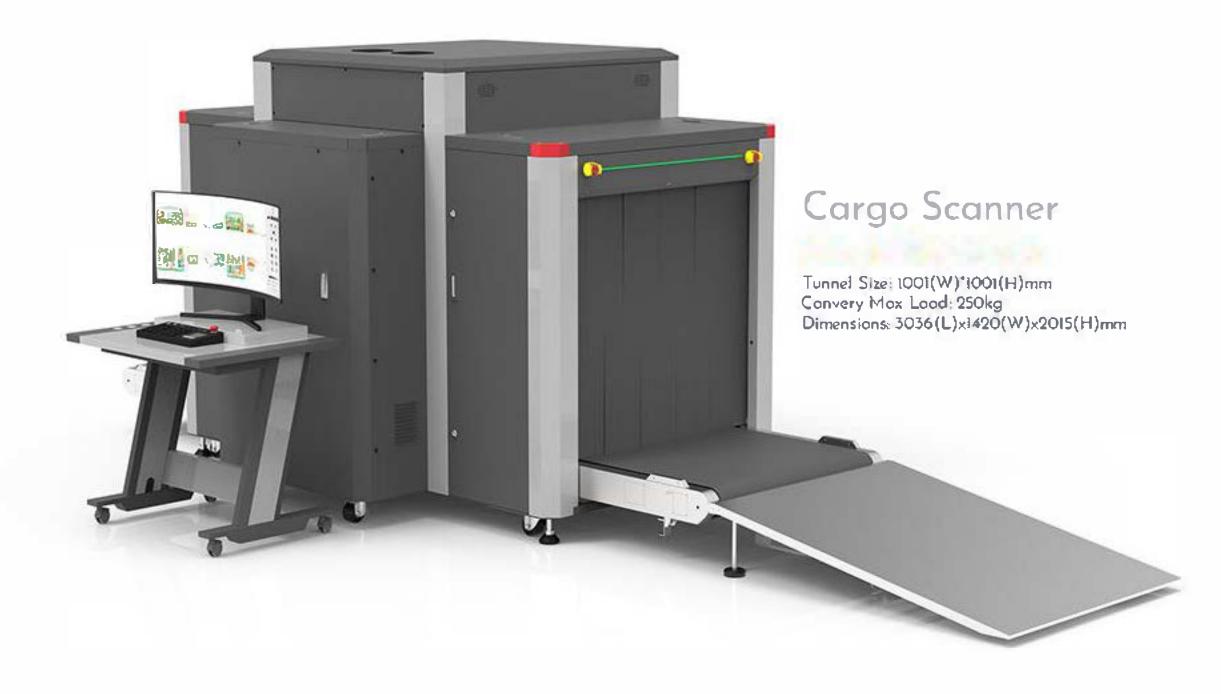

## Cargo Scanner

Tunnel Size 801(W) 660(H)mm Convery Max Load: 200kg

Turne Size 1001(W)\*1001(H)mm Convery Max Load: 250kg

Dimensions: 2736(L)x1050(W)x1465(H)mm Dimensions: 3036(L)x1420(W)x2015(H)mm

Tunnel Size: 1006(W)\*804(H)mm Convery Max Load: 250kg Dimensions: 3146(L)x1292(W)x1706(H)mm