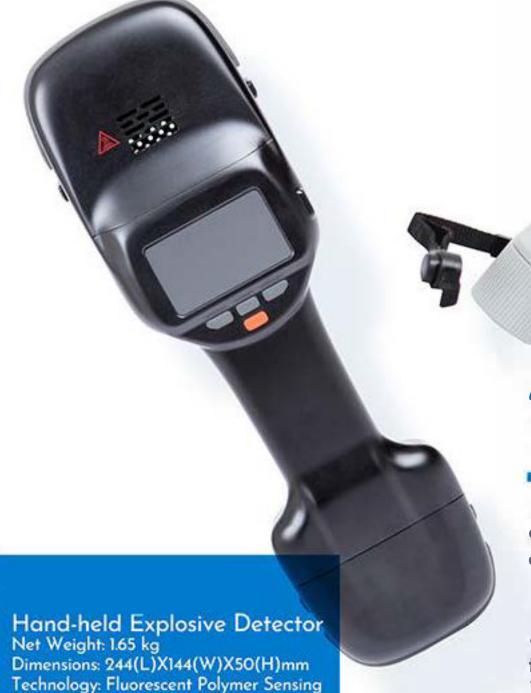

Hand-held Metal Detector Net Weight: 345g Dimensions 410(L)X85(W)X45(H)mm

Hand-held Metal Detector
Net Weight: 665g

Dimensions 340(L)X80(W)X40(H)mm

Hand-held Explosive Detector Net Weight 46 kg Dimensions: 435(L)X133(W)X210(H)mm Technology Gas Chromotography Ion mobility and spectrometry (IMS)