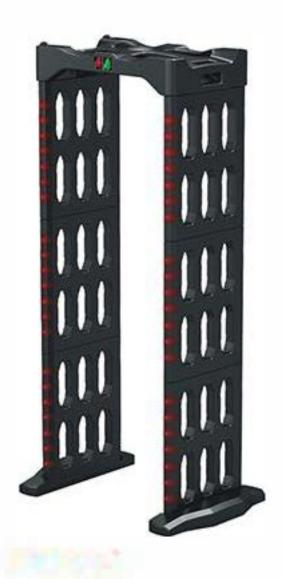

# Walk-Through Metal Detector

# For Security Inspection In Important Locations

Safeagle® Walk-Through Metal Detector adopts a mini controller, which is more convenient for maintenance and installation.

Meets international regulatory requirements for electromagnetic safety. Successfully achieved completely harmless to pregnancy, patients, and medical equipment

Support expansion functions

- PC Remote Control Softwore (vio wire or wireless)
- Turnstile Connection
- Removable Wheel Accessary
- Other Customized Functions

**FEATURES** 

## Some Great Features That We Have

Traditional rule based detection and single-function devices and systems have been unable to effectively deal with increasingly serious security threats

Simultoneous detection for multi metal targets

Unmatched anti-interference performance

Full-module design for easy and rapid assembly

Bi-directional detection and counter

Detecting Zones 5
Sensit vity: 255 evels
D sp oy LCD resistive touch screen
Silateral Detect Distance 0-1.5m
S ze 1890(H)\*440(W)mm