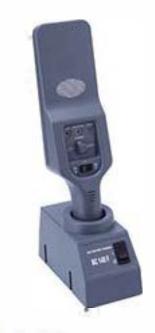

Detecting Zones: 6/12/18
Sens tiv ty 300levels
Display: LCD resistive touch screen
Channel Size- 2120(H) 790(W)mm

Hand-Held
Metal/Liquid/Explosive
Detector

Handheld detectors are designed to detect metal objects carried by people, explosives or small metal objects contained in parcels, luggage, letters, fabrics,

Proven to accurately detect concealed metallic items

# Accurately Locate Potential Threats

Hand held metal detectors give alarms for metal objects with an audible and visual alarm, vibration alarm, or through earphones

It is used to check the specific position of the metal carried by the person, and it can also be used with the Walk-th rough Metal Detector, rechecking by Walk-th rough Metal Detector to find the exact location of the hidden metal objects when it alarms

#### DETECTOR FOR SECURITY CHECK

Applicable to all scenarios

Airport

Technology(without radioactive source)

Prison

Hand-held Metal Detector Net Weight: 170g Dimensions, 295(L)X68(W)X25(H)mm

Hand-held Metal Detector Net Weight 225g Dimensions 375(L)X75(W)X25(H)mm