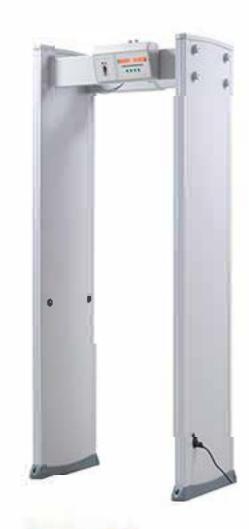

# Walk-Through Metal Detector

# For Security Inspection In Important Locations

Safeagle® Walk-Through Metal Detector adopts a mini controller, which is more convenient for maintenance and installation.

Meets international regulatory requirements for electromagnetic safety. Successfully achieved completely harmless to pregnancy, patients, and medical equipment

Unmatched anti-interference performance

Full-module design for easy and rapid assembly

Bi-directional detection and counter

Detecting Zones 5
Sensit vity: 255 evels
D sp oy LCD resistive touch screen
Silateral Detect Distance 0-1.5m
S ze 1890(H)\*440(W)mm