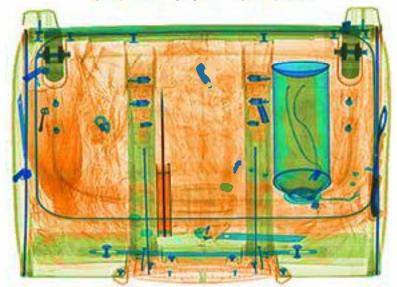

# 3-D X-ray Baggage Scanner

The innovative technology of 3-D Perspective Technology with 7 Colors Imaging System, Screeners can see most threats from a holistic view.

Malicious people are improving their techniques to avoid detection in existing X-ray scanners. So our methods must also evolve.

### Vertical View