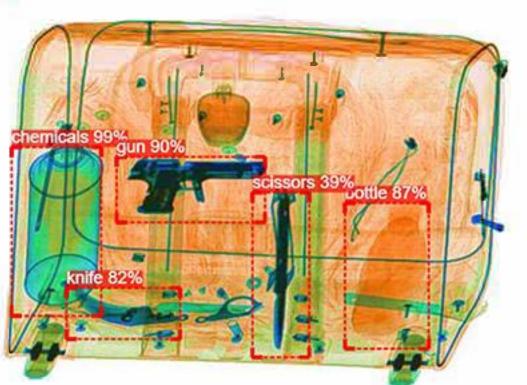

# Al Object Recognition System

Use the Al system to assist in detecting the danger of packages, identification and similarity determination of items

It deeply learns the image recognition kit of X-Ray inspection machine, which can accurately point out prohibited items quickly and effectively reduce security inspection costs and improve the inspection efficiency.

✓ n add tion, 7-colors and Z-scan are designed to help operators detect a range of dangerous liquid, explosives and norcot as respectively in real time by marking a potential threat on the X-ray image