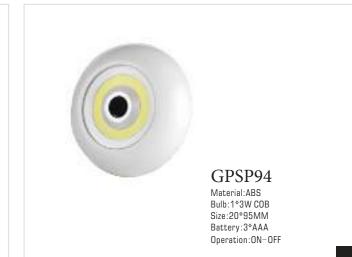

#### GPSP95

Material:ABS and rubber Bulb:5pcs white LED and 14pcs red led Size:295x72x36mm Battery:1\*18650 1500mAh Operation: White led lighting-red led strobe-red led quick strobe -red led slow strobe-red led sos-red led lighting Charger:USB cable With hammer and cutting knife Magnet is on the back