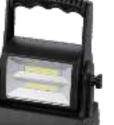

## Multi-function Worklight

GPSP27

Material:ABS+METAL Bulb:3W COB Size:80\*75\*20mm Battery:Polymer-1000mAh/4\*AAA Operation:High-Low-Strobe-Off Magnet is on the metal lighting angle can be 360° rotating Charger:USB cable