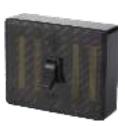

#### GPSP1

Material:ABS Bulb:3W COB Size:98\*84mm Battery:14500 800mAh Operation: High-Low-Strobe-Off Magnet and metal hook is on the bottom Charger:USB cable