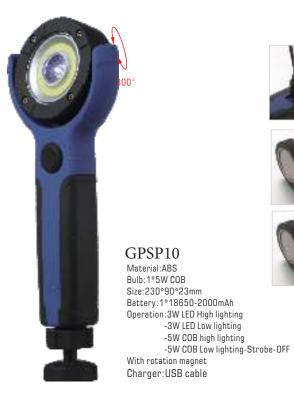

# 300°

Control the brightness by rounding the button

### GPSP9

Material:ABS Bulb:1\*5W COB Size:230\*90\*23mm Battery:1\*18650-2000mAh Operation:ON-OFF by round button with rotation magnet Round switch to control the brightness Lighting can be rotation Charger:USB cable