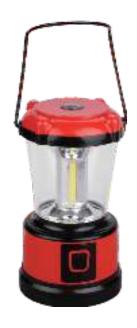

## Multi-function Lantern

#### GPSP2

Material:ABS Bulb:1x3W COB Size:75x165mm Battery:Polymer-1000mAh/3\*AAA Operation:ON-OFF It will be used as flashlight and night light while turn the light party over Charger:USB cable