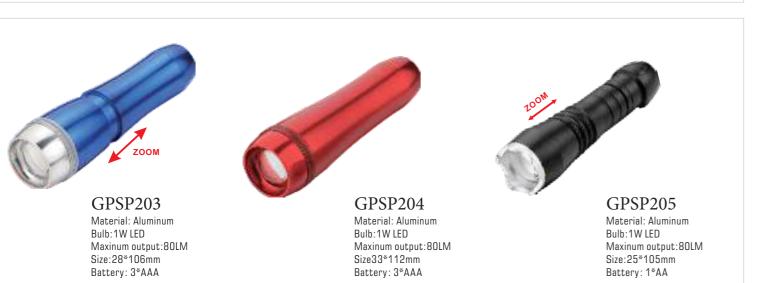

#### GPSP199

Material:ALUMINIUM Bulb:CREE XPE+1\*3W COB Size:40\*27\*175MM Battery:4\*AAA Operation:COB-XPE With magnet

GPSP200 Material: Aluminum Bulb:CREE XPE LED Maxinum output:120LM Size:98\*25mm Battery: 1\*AA

Material: Aluminum Bulb:CREE XPE LED Maxinum output:120LM Size:35\*118mm Battery: 3\*AAA

Bulb:1W LED Maxinum output:80LM . Size:35\*102mm Battery: 3\*AAA

GPSP209 Material: Aluminum Bulb:2 LED Size:17\*145mm Battery: 1\*AAA