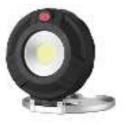

#### GPSP2

Material:ABS Bulb:1x3W COB Size:75x165mm Battery:Polymer-1000mAh/3\*AAA Operation:ON-OFF It will be used as flashlight and night light while turn the light party over Charger:USB cable