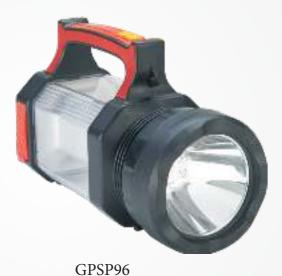

#### GPSP6

Material:ABS Bulb:1\*3W COB+12LED Size:65\*65\*190MM Battery:3\*AAA Operation:cob ligthing-12 leds lighting-off Magnet and metal hook is on the bottom

3 in 1 function lantern

GPSP7 Material:ABS Bulb:3W COB Size:75\*105\*142mm Battery:1x18650 -1200mAh Operation:high-low-flash-off Charger:USB cable