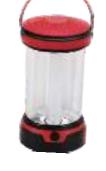

#### GPSP5

Material:ABS Bulb: 3W COB + 3W COB Size:135\*115\*160mm Battery:Polymer -650mAh + 1x18650 -1200mAh Operation:high-low-flash-off Charger:USB cable