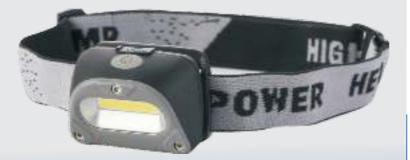

## HEADLAMP

#### GPSP116

Material: ABS Bulb:3W COB Size:40\*55 mm Battery:3\*AAA Operation: HIGH-LOW-STROBE-OFF with magnet and hidden headband