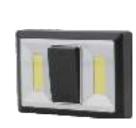

#### GPSP2

Material:ABS Bulb:1x3W COB Size:75x165mm Battery:Polymer-1000mAh/3\*AAA Operation:ON-OFF It will be used as flashlight and night light while turn the light party over Charger:USB cable