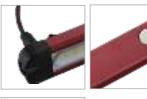

## Multi-function Lantern

GPSP4 Material:ABS Bulb:1\*3W COB Size:65\*65MM Battery:Polymer 1000mAh/3\*AAA Operation: ON-OFF Magnet and metal hook is on the bottom Charger:USB cable

Flashlight

Hook & Magnet