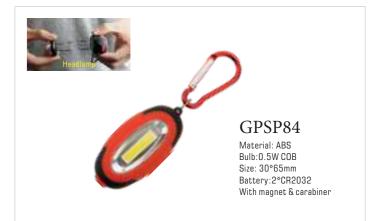

#### GPSP91 Material:ABS

Bulb:1\*3W COB Size:20\*80MM Battery:3\*AAA Operation: COB HIGH LIGHTING-COB MIDDLE LIGHTING -COB LOW LIGHTING

With magnet