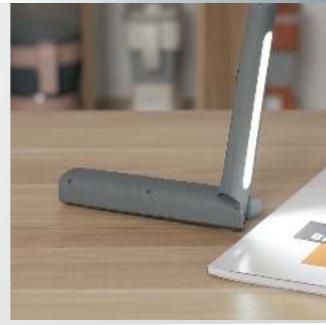

With magnet on the bottom With adjustable stand

GPSP13 Material:ABS Bulb:1\*3 W COB+ 1 Led Size:295x35x24mm Battery: 1\*18650 1200mAh Operation: 1 Led-White cob high-White cob low -White cob strobe-Off Charger:USB cable Lighting party is 180° rotating With hook on the back With magnet on the bottom

0 0 0

GPSP14 Material: ABS Bulb:1\*5W COB+3W LED Size:100\*65\*30mm Battery:1\*18650-2000mAh Light operation: 5W COB High lighting-5W COB Low lighting -5W COB Strobe-3W LED high lighting-3W LED Low lighting-OFF Charger:USB cable With 3pcs magnet on the bottom With adjustable stand