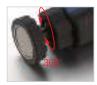

# 300°

Control the brightness by rounding the button

### GPSP9

Material:ABS Bulb:1\*5W COB Size:230\*90\*23mm Battery:1\*18650-2000mAh Operation:ON-OFF by round button with rotation magnet Round switch to control the brightness Lighting can be rotation Charger:USB cable