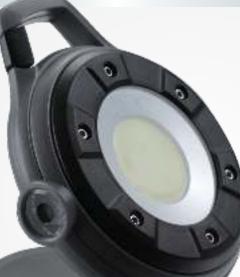

:135\*115\*160mm Battery:Polymer -650mAh + 1x18650 -1200mAh Operation:high-low-flash-off Charger:USB cable

# 2 in 1 function lantern Lighting party will be removed out as torch

## Multi-function Lantern

GPSP8 Material: ABS BULB: 3W COB+3W COB SIZE:135\*115\*160MM Battery:3\*AAA+3\*AAA Operation:HIGH-LOW-FLASH-OFF

A Carton Carton







28.50

the flashlight can be remove out for using



GPSP11 Material: ABS BULB: 3W COB SIZE:75\*105\*142MM Battery:3\*AAA Operation:ON-OFF



## Multi-function Lantern

# 300°

Control the brightness by rounding the button







### GPSP9

Material:ABS Bulb:1\*5W COB Size:230\*90\*23mm Battery:1\*18650-2000mAh Operation:ON-OFF by round button with rotation magnet Round switch to control the brightness Lighting can be rotation Charger:USB cable















#### GPSP12

Material: ABS Bulb:1x5W COB+3W LED Size:125x105x35mm Battery:1x18650-2000mAh Light operation: 5W COB High lighting-5W COB Low lighting 5W COB Strobe-3W LED high lighting-3W LED Low lighting-OFF Charger:USB cable

With magnet on the bottom With adjustable stand





GPSP13 Material:ABS Bulb:1\*3 W COB+ 1 Led Size:295x35x24mm Battery: 1\*18650 1200mAh Operation: 1 Led-White cob high-White cob low -White cob strobe-Off Charger:USB cable Lighting party is 180° rotating With hook on the back With magnet on the bottom







0 0 0

GPSP14 Material: ABS Bulb:1\*5W COB+3W LED Size:100\*65\*30mm Battery:1\*18650-2000mAh Light operation: 5W COB High lighting-5W COB Low lighting -5W COB Strobe-3W LED high lighting-3W LED Low lighting-OFF Charger:USB cable With 3pcs magnet on the bo