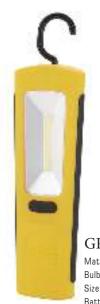

#### GPSP1

Material:ABS Bulb:3W COB Size:98\*84mm Battery:14500 800mAh Operation: High-Low-Strobe-Off Magnet and metal hook is on the bottom Charger:USB cable