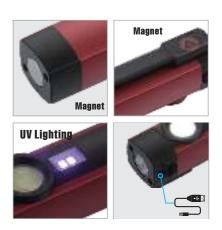

#### GPSP16

Material: ABS+Aluminum Bulb:1 SMD+1x3W COB Size:43\*27\*111mm Battery:1x14500 -800mAh Operation: Mode 1 COB high-COB low-1 SMD-off Mode 2 long press red lighting-red flash-off Charger:USB cable With magnet and metal hook on bottom

## Multi-function Worklight

Material:ABS+Aluminum Bulb:1 SMD+1x3W COB Size:50\*35\*148mm Battery:1x18650-2000mAh Operation: Mode 1 COB high-COB low-1 SMD-off Mode 2 long press red lighting-red flash-off Charger:USB cable With magnet and metal hook on bottom