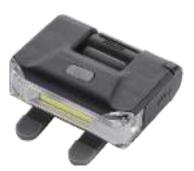

#### GPSP6

Material:ABS Bulb:1\*3W COB+12LED Size:65\*65\*190MM Battery:3\*AAA Operation:cob ligthing-12 leds lighting-off Magnet and metal hook is on the bottom

3 in 1 function lantern

GPSP7 Material:ABS Bulb:3W COB Size:75\*105\*142mm Battery:1x18650 -1200mAh Operation:high-low-flash-off Charger:USB cable