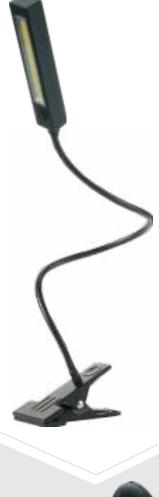

#### GPSP23

Material:ABS Bulb:1\*3W COB+1\*3WCOB Size:37\*850MM Battery:polymer-650mAh+polymer-650mAh/2\*CR2032+2\*CR2032 Operation:HIGH -LOW-STROBE -OFF . Charger:USB cable

With a sturdy clamp conveniently clips onto desk & desk dividers.shelves.bed headboards, and more. Easy to move and fix in different spots.