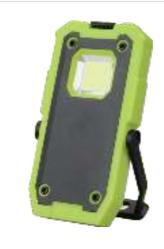

#### GPSP6

Material:ABS Bulb:1\*3W COB+12LED Size:65\*65\*190MM Battery:3\*AAA Operation:cob ligthing-12 leds lighting-off Magnet and metal hook is on the bottom

3 in 1 function lantern

GPSP7 Material:ABS Bulb:3W COB Size:75\*105\*142mm Battery:1x18650 -1200mAh Operation:high-low-flash-off Charger:USB cable