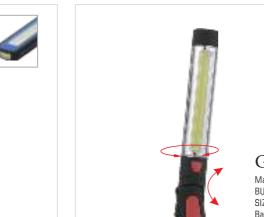

# 300°

Control the brightness by rounding the button

### GPSP9

Material:ABS Bulb:1\*5W COB Size:230\*90\*23mm Battery:1\*18650-2000mAh Operation:ON-OFF by round button with rotation magnet Round switch to control the brightness Lighting can be rotation Charger:USB cable