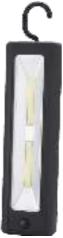

#### GPSP1

Material:ABS Bulb:3W COB Size:98\*84mm Battery:14500 800mAh Operation: High-Low-Strobe-Off Magnet and metal hook is on the bottom Charger:USB cable