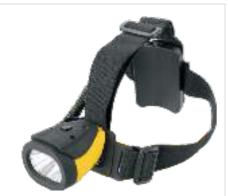

## HEADLAMP

#### GPSP114

Material: ABS Bulb:3W COB Size:57\*42\*42mm Battery:Polymer-650mAh Operation:high-low-flash-off Charger:USB cable With magnet and hidden headband