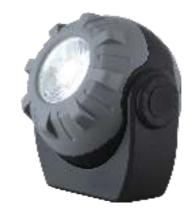

#### GPSP1

Material:ABS Bulb:3W COB Size:98\*84mm Battery:14500 800mAh Operation: High-Low-Strobe-Off Magnet and metal hook is on the bottom Charger:USB cable