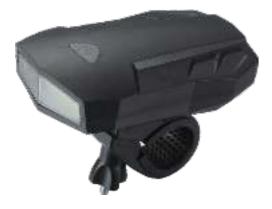

## **Bicycle Light**

GPSP145

Material:ABS Bulb:3W COB Size:22\*50\*90mm Battery:Polymer-1000mAh Operation: High-Low-Strobe-Off Charger:USB cable

GPSP143 Material: ABS Bulb:3W COB Size:22\*40\*83mm Battery:3\*AAA

GPSP144

Material: ABS Bulb:3W COB Size:22\*50\*90mm Battery:3\*AAA Operation: HIGH-LOW-STROBE-OFF

GPSP147 Material: ABS Bulb:8 SMD Size:22\*80mm Battery:3\*AAA Operation: ON-FLASH SLOWLY-FLASH FAST-OFF

GPSP148 Material: ABS Bulb:8 SMD Size:25\*102mm Battery:3\*AAA Operation: ON-FLASH SLOWLY-FLASH FAST-OFF