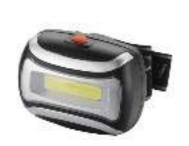

#### GPSP16

Material: ABS+Aluminum Bulb:1 SMD+1x3W COB Size:43\*27\*111mm Battery:1x14500 -800mAh Operation: Mode 1 COB high-COB low-1 SMD-off Mode 2 long press red lighting-red flash-off Charger:USB cable With magnet and metal hook on bottom