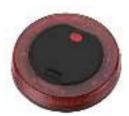

#### GPSP3

Material:ABS Bulb:1\*3W COB Size:160\*100\*105MM Battery:4\*AAA Operation:HIGH-LOW-STROBE-OFF It will be used as flashlight and night light while turn the light party over