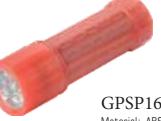

#### GPSP16

Material: ABS+Aluminum Bulb:1 SMD+1x3W COB Size:43\*27\*111mm Battery:1x14500 -800mAh Operation: Mode 1 COB high-COB low-1 SMD-off Mode 2 long press red lighting-red flash-off Charger:USB cable With magnet and metal hook on bottom