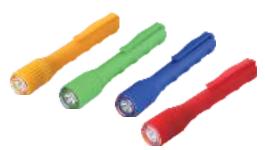

#### GPSP3

Material:ABS Bulb:1\*3W COB Size:160\*100\*105MM Battery:4\*AAA Operation:HIGH-LOW-STROBE-OFF It will be used as flashlight and night light while turn the light party over

## Multi-function Lantern

GPSP4 Material:ABS Bulb:1\*3W COB Size:65\*65MM Battery:Polymer 1000mAh/3\*AAA Operation: ON-OFF Magnet and metal hook is on the bottom Charger:USB cable

Flashlight

Hook & Magnet

It will be used in • running • outdoor sports • camping etc