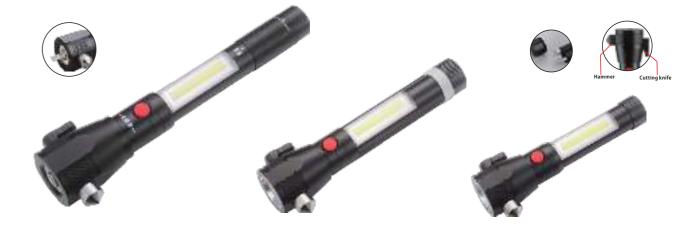

#### GPSP44

Material:ABS Bulb: CREE XPE+8 RED SMD+1\*3W COB Size: 23\*70\*195mm Battery: 3\*AAA+3\*AAA Operation: XPE HIGH-XPE LOW-8 RED STROBE COB HIGH-LOW- STROBE-OFF With magnet & hook

GPSP45 Material:ABS Bulb: 1\*3W COB Size: 40\*100\*105 mm Battery: 3\*AA/1X18650 Operation:HIGH-LOW-STROBE-OFF With magnet & hook This series light support to be solar charging style

#### GPSP95

Material:ABS and rubber Bulb:5pcs white LED and 14pcs red led Size:295x72x36mm Battery:1\*18650 1500mAh Operation: White led lighting-red led strobe-red led quick strobe -red led slow strobe-red led sos-red led lighting Charger:USB cable With hammer and cutting knife Magnet is on the back