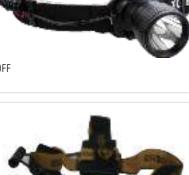

#### GPSP130

Material: Aluminum Bulb:CREE XML T6/CREE XPE Size:44\*160 mm Battery:1\*18650/3\*AAA Operation:HIGH-LOW-STROBE-OFF