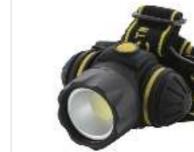

GPSP129

Material:ABS + Aluminum Bulb:CREE XPE + 1\*3W COB Size:40\*65\*80MM Battery:3\*AAA Operation:HIGH-LOW-STROBE-COB LIGHTING-OFF

GPSP139

Material: Aluminum

Bulb:CREE XP-E R2

Battery:1\*18650/3\*AAA

Operation:HIGH-LOW-STROBE-SOS-OFF

#### GPSP130

Material: Aluminum Bulb:CREE XML T6/CREE XPE Size:44\*160 mm Battery:1\*18650/3\*AAA Operation:HIGH-LOW-STROBE-OFF