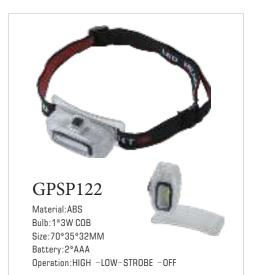

#### GPSP121 Material: ABS Bulb:3W COB Size:48\*65 mm Battery:3\*AAA Operation: HIGH-LOW-STROBE-OFF

GPSP123 Material:ABS Bulb:1W+2\*1W COB Size:60\*40\*35MM Battery:3\*AAA Operation:2\*1WCOB-1W-COB STROBE -OFF