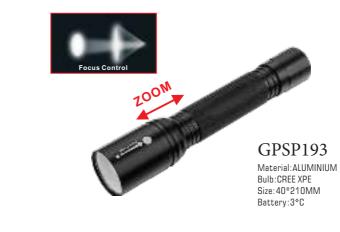

#### GPSP93 Material:AIUMINIUM+ABS Bulb:1\*3W COB

Size:130\*65\*15MM Battery:3\*AAA Operation:HIGH-LOW -OFF With magnet & stand