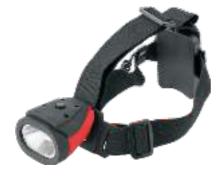

#### GPSP115

Material: ABS Bulb:3W COB Size:57\*38\*42mm Battery:Polymer-650mAh Operation:high-low-flash-off Charger:USB cable

#### GPSP116

Material: ABS Bulb:3W COB Size:40\*55 mm Battery:3\*AAA Operation: HIGH-LOW-STROBE-OFF with magnet and hidden headband