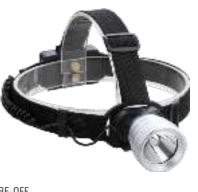

GPSP129

Material:ABS + Aluminum Bulb:CREE XPE + 1\*3W COB Size:40\*65\*80MM Battery:3\*AAA Operation:HIGH-LOW-STROBE-COB LIGHTING-OFF

GPSP139

Material: Aluminum

Bulb:CREE XP-E R2

Battery:1\*18650/3\*AAA

Operation:HIGH-LOW-STROBE-SOS-OFF

Size:35\*61 mm

GPSP141

Material:Aluminium Bulb:1°5W COB Size:48°45MM Lumen:300LM Battery:3°AAA Operation: High lighting-Low lighting-Off