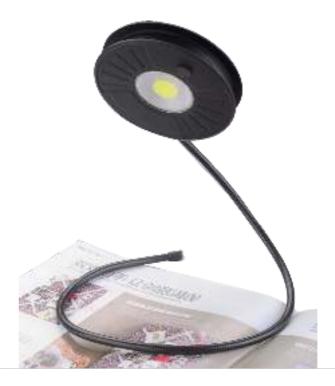

## Multi-function Lantern

GPSP4 Material:ABS Bulb:1\*3W COB Size:65\*65MM Battery:Polymer 1000mAh/3\*AAA Operation: ON-OFF Magnet and metal hook is on the bottom Charger:USB cable

Flashlight

Hook & Magnet