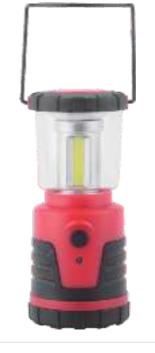

# Multi-function Lantern

#### GPSP3

Material:ABS Bulb:1\*3W COB Size:160\*100\*105MM Battery:4\*AAA Operation:HIGH-LOW-STROBE-OFF It will be used as flashlight and night light while turn the light party over