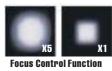

## GPSP190

Bulb type: XPG+COB Mode: 6 Function: Head XPG High Bright/Middle Bright /Low Bright /Quick Flash /Slow Flash Body 10 COB Bright Battery: 3\*C Batteries Lumens: XPG250LM / COB 160LM Size: 40\*245MM With magnet

## GPSP191

Bulb type: XPG+COB Mode: 6 Function: Head XPG High Bright/Middle Bright /Low Bright /Quick Flash /Slow Flash Body 10 COB Bright Battery: 2\*C Batteries Lumens: XPG250LM / COB 160LM Size: 40\*195MM With magnet

#### GPSP192

Bulb type: XPG+COB Mode: 6 Function: Head XPG High Bright/Middle Bright /Low Bright /Quick Flash /Slow Flash Body 10 COB Bright Battery: 3\*AAA Batteries Lumens: XPG250LM / COB 160LM Size: 32\*180MM With magnet