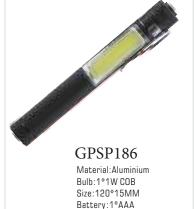

#### GPSP74

Material: ABS Bulb:1W COB Size:30\*58\*200mm Battery:3\*AA Operation: ON-OFF With magnet & hook

GPSP75 Material: ABS Bulb:3W COB+2\*1W LED/14 SMD+2\*1W LED Size:40\*55\*195mm Battery:4\*AAA Operation: 3W COB-1W LED-OFF With magnet & hook