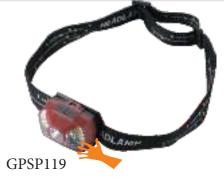

#### GPSP118

Material: ABS Bulb:1\*3W+2x1W COB Size:62x39\*45mm Battery:3xAAA Operation: 3W high lighitng-3W low lighting -2\*1w lighting -3w + 2\*1w lighting -3w + 2\*1w flash-off With gesture sensor

GPSP120 Material: ABS Bulb:3W COB Size:48\*65 mm Battery:3\*AAA Operation: HIGH-LOW-STROBE-OFF

## HEADLAMP

Material: ABS Bulb:1\*3W+2x1W COB Size:62x39\*45mm Battery:3xAAA Operation: 3W high lighting-3W low lighting -2\*1w lighting-3w +2\*1w lighting-3w+2\*1w flash-off With gesture sensor