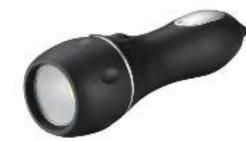

#### GPSP1

Material:ABS Bulb:3W COB Size:98\*84mm Battery:14500 800mAh Operation: High-Low-Strobe-Off Magnet and metal hook is on the bottom Charger:USB cable