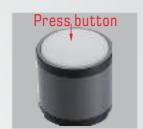

# 300°

Control the brightness by rounding the button

### GPSP9

Material:ABS Bulb:1\*5W COB Size:230\*90\*23mm Battery:1\*18650-2000mAh Operation:ON-OFF by round button with rotation magnet Round switch to control the brightness Lighting can be rotation Charger:USB cable