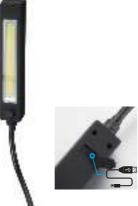

## Multi-function Worklight

Material:ABS+Aluminum Bulb:1 SMD+1x3W COB Size:50\*35\*148mm Battery:1x18650-2000mAh Operation: Mode 1 COB high-COB low-1 SMD-off Mode 2 long press red lighting-red flash-off Charger:USB cable With magnet and metal hook on bottom