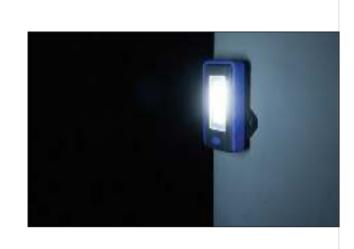

#### GPSP16

Material: ABS+Aluminum Bulb:1 SMD+1x3W COB Size:43\*27\*111mm Battery:1x14500 -800mAh Operation: Mode 1 COB high-COB low-1 SMD-off Mode 2 long press red lighting-red flash-off Charger:USB cable With magnet and metal hook on bottom

## Multi-function Worklight

Material:ABS+Aluminum Bulb:1 SMD+1x3W COB Size:50\*35\*148mm Battery:1x18650-2000mAh Operation: Mode 1 COB high-COB low-1 SMD-off Mode 2 long press red lighting-red flash-off Charger:USB cable With magnet and metal hook on bottom