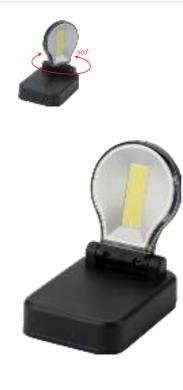

# 2 in 1 function lantern Lighting party will be removed out as torch

## Multi-function Lantern

GPSP8 Material: ABS BULB: 3W COB+3W COB SIZE:135\*115\*160MM Battery:3\*AAA+3\*AAA Operation:HIGH-LOW-FLASH-OFF

A Carton Carton

28.50

the flashlight can be remove out for using

GPSP11 Material: ABS BULB: 3W COB SIZE:75\*105\*142MM Battery:3\*AAA Operation:ON-OFF