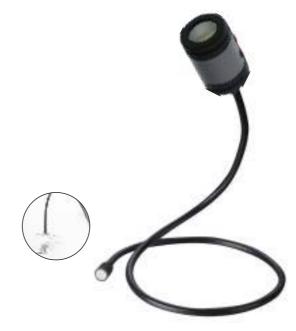

## GPSP20 Material: ABS Bulb:1\*3W COB

Size:26\*20\*746mm Battery:polymer-1000mAh/3\*AAA Operation:High-Low-Strobe-OFF Magnet is on the head of line Charger:USB cable

GPSP21 Material:ABS Bulb:1\*3W COB+1\*3W COB Size:26\*37\*940MM Battery:polymer-1000mAh+polymer-650mAh /3\*AAA+2\*CR2032 Operation:HIGH -LOW-STROBE -OFF . Charger:USB cable