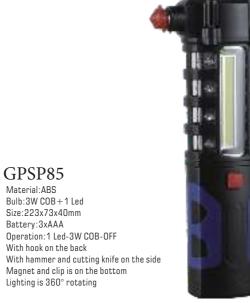

## GPSP80

Material: ABS Bulb: 16 SMD + 5LED Size:35\*62\*106mm Battery:3\*AAA Operation: 16 SMD-5 LED-OFF With magnet & hook

GPSP85

Material:ABS

Bulb:3W COB+1 Led

Size:223x73x40mm

With hook on the back

Operation:1 Led-3W COB-OFF

Magnet and clip is on the bottom Lighting is 360° rotating

Battery:3xAAA

GPSP86 Material:ABS Bulb: 3W COB + 16pcs Red Led + 1 LED Size:195x100x40mm Battery: 3xAA Operation: 1 Led lingting-3W COB lighting -Red led strobe-Off With hammer and cutting knife on the side With magent on the bottom