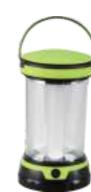

#### GPSP6

Material:ABS Bulb:1\*3W COB+12LED Size:65\*65\*190MM Battery:3\*AAA Operation:cob ligthing-12 leds lighting-off Magnet and metal hook is on the bottom

3 in 1 function lantern

GPSP7 Material:ABS Bulb:3W COB Size:75\*105\*142mm Battery:1x18650 -1200mAh Operation:high-low-flash-off Charger:USB cable