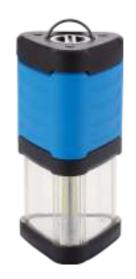

## Multi-function Lantern

CATALOGUE EDITION

20

#### GPSP1

Material:ABS Bulb:3W COB Size:98\*84mm Battery:14500 800mAh Operation: High-Low-Strobe-Off Magnet and metal hook is on the bottom Charger:USB cable