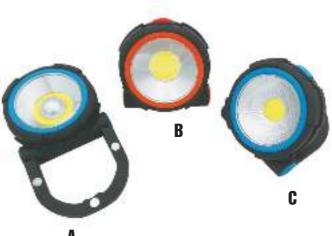

# Multi-function Lantern

#### GPSP3

Material:ABS Bulb:1\*3W COB Size:160\*100\*105MM Battery:4\*AAA Operation:HIGH-LOW-STROBE-OFF It will be used as flashlight and night light while turn the light party over

## Multi-function Lantern

GPSP4 Material:ABS Bulb:1\*3W COB Size:65\*65MM Battery:Polymer 1000mAh/3\*AAA Operation: ON-OFF Magnet and metal hook is on the bottom Charger:USB cable

Flashlight

Hook & Magnet