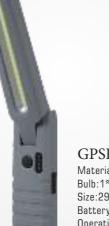

#### GPSP2

Material:ABS Bulb:1x3W COB Size:75x165mm Battery:Polymer-1000mAh/3\*AAA Operation:ON-OFF It will be used as flashlight and night light while turn the light party over Charger:USB cable