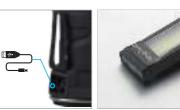

#### GPSP16

Material: ABS+Aluminum Bulb:1 SMD+1x3W COB Size:43\*27\*111mm Battery:1x14500 -800mAh Operation: Mode 1 COB high-COB low-1 SMD-off Mode 2 long press red lighting-red flash-off Charger:USB cable With magnet and metal hook on bottom