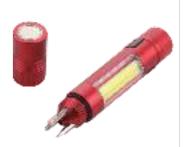

0.5W LED Size:32\*137mm Battery: 3\*AAA

#### GPSP161

Material: ABS Bulb: 1W LED Size:32\*105mm Battery: 3\*AAA

## GPSP162

Material: ABS Bulb: 0.5W LED Size:32\*137mm Battery: 3\*AAA





GPSP164 Material: ABS Bulb: 1 LED Size:21\*125mm Battery: 2\*AAA



#### GPSP166

Material: ABS Bulb: 9 LED Size:36\*105mm Battery: 3\*AAA



GPSP167

Material: ABS Bulb: 9 LED Size:32\*95mm Battery: 3\*AAA



Material: ABS Bulb: 0.5W COB Size: 15\*25\*70mm Battery: 3.7V 100MAH Li-ion battery



## FLASHLIGHT



Material: Aluminum Bulb:1W+3W COB Size:28\*32\*245mm Battery:3\*AAA Operation:1W LED-3W COB -3W RED COB STROBE-OFF With magnet



#### GPSP176

Material:ALUMINIUM BULB:3W COB SIZE:30\*15\*190MM Battery:1\*18650 2000mAh Operation:HIGH-LOW- RED LED FLASH-OFF Charger:USB cable With magnet & hook



#### GPSP185

Material:Aluminium Bulb:1\*1W COB Size:106\*18MM Battery:1\*AAA Operation:ON-OFF With screwdriver tools With magnet



Operation:ON-OFF

With magnet



#### GPSP187 Material:TPR+ALUMINIUM Bulb:3W+1\*3W COB Size:55\*47\*200MM Battery:2\*D Operation:HIGH-LOW-STROBE -COB HIGH LIGHTING -COB LOW LIGHTING





## GPSP190

Bulb type: XPG+COB Mode: 6 Function: Head XPG High Bright/Middle Bright /Low Bright /Quick Flash /Slow Flash Body 10 COB Bright Battery: 3\*C Batteries Lumens: XPG250LM / COB 160LM Size: 40\*245MM With magnet



GPSP188 Material:TPR+ALUMINIUM Bulb:3W+1\*3W COB Size:40\*30\*162MM Battery:2\*AA Operation:HIGH-LOW-STROBE -COB HIGH LIGHTING -COB LOW LIGHTING With magnet



## GPSP191

Bulb type: XPG+COB Mode: 6 Function: Head XPG High Bright/Middle Bright /Low Brigh