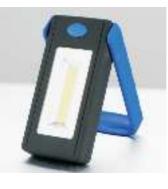

## Multi-function Lantern

GPSP8 Material: ABS BULB: 3W COB+3W COB SIZE:135\*115\*160MM Battery:3\*AAA+3\*AAA Operation:HIGH-LOW-FLASH-OFF

A Carton Carton

28.50

the flashlight can be remove out for using

GPSP11 Material: ABS BULB: 3W COB SIZE:75\*105\*142MM Battery:3\*AAA Operation:ON-OFF