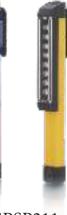

# PAN FLASHLIGHT

• STYLUS WORKS

WITH ALL TOUCH SCREENS

Operation Head lamp, tail button touch to touch screen

**•** STYLUS DOUBLES AS

**ON/OFF BUTTON** 

GPSP211 Material: ABS

Bulb:8 LED Size:160\*35mm Battery:3\*AAA Operation: ON-OFF With magnet

#### GPSP213

Material: ABS Bulb:6 LED Size:160\*33mm Battery:3\*AAA With magnet

#### GPSP214

Material: ABS Bulb:8 LED Size:160\*35mm Battery:3\*AAA With magnet