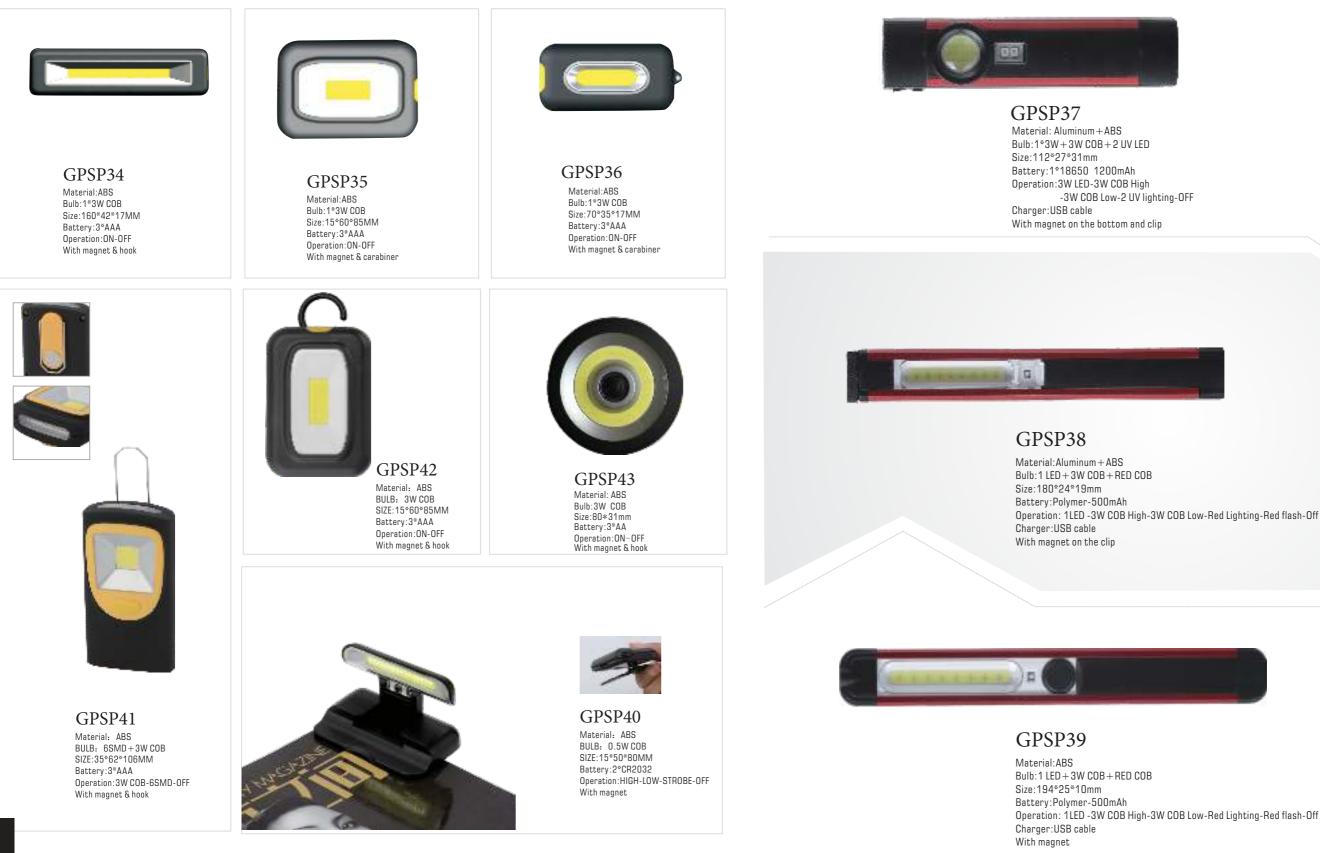

#### GPSP44

Material:ABS Bulb: CREE XPE+8 RED SMD+1\*3W COB Size: 23\*70\*195mm Battery: 3\*AAA+3\*AAA Operation: XPE HIGH-XPE LOW-8 RED STROBE COB HIGH-LOW- STROBE-OFF With magnet & hook

GPSP45 Material:ABS Bulb: 1\*3W COB Size: 40\*100\*105 mm Battery: 3\*AA/1X18650 Operation:HIGH-LOW-STROBE-OFF With magnet & hook This series light support to be solar charging style

#### GPSP48

Material:ABS Bulb:1LED+5W COB+RED COB Size:306x72x50mm Battery: 2\* 18650 lithium battery Operation: 5W COB High-5W COB Low-1led high -1led low-RED COB strobe-OFF With hook and magnet Charger:USB cable with input and output

#### GPSP46

Material:ABS Bulb:1W COB Size:125\*53\*28mm Battery:Polymer -1000mAh/2\*AA Operation:High-Low-Strobe-Off Charger:USB cable With clip Magnet is on the bottom Head is rotating

#### GPSP47

Material: ABS Bulb :8LED Size:123\*57\*26mm Battery :2\*AA Operation: HIGH-LOW-STROBE-OFF With magnet & Waist Clip

GPSP49 Material:ABS Bulb: 3W White COB + Red COB + 1 LED Size: 30\*260 mm Battery:1\*18650 Operation: White COB High-White COB Low-LED High LED Low-Red COB Strobe-OFF Charger:USB cable With magnet & hook