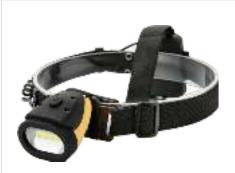

## HEADLAMP

#### GPSP118

Material: ABS Bulb:1\*3W+2x1W COB Size:62x39\*45mm Battery:3xAAA Operation: 3W high lighitng-3W low lighting -2\*1w lighting -3w + 2\*1w lighting -3w + 2\*1w flash-off With gesture sensor

GPSP120 Material: ABS Bulb:3W COB Size:48\*65 mm Battery:3\*AAA Operation: HIGH-LOW-STROBE-OFF

## HEADLAMP

Material: ABS Bulb:1\*3W+2x1W COB Size:62x39\*45mm Battery:3xAAA Operation: 3W high lighting-3W low lighting -2\*1w lighting-3w +2\*1w lighting-3w+2\*1w flash-off With gesture sensor