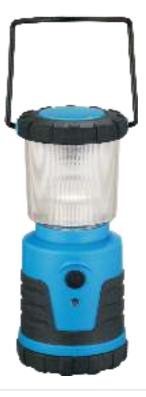

## Multi-function Lantern

#### GPSP5

Material:ABS Bulb: 3W COB + 3W COB Size:135\*115\*160mm Battery:Polymer -650mAh + 1x18650 -1200mAh Operation:high-low-flash-off Charger:USB cable