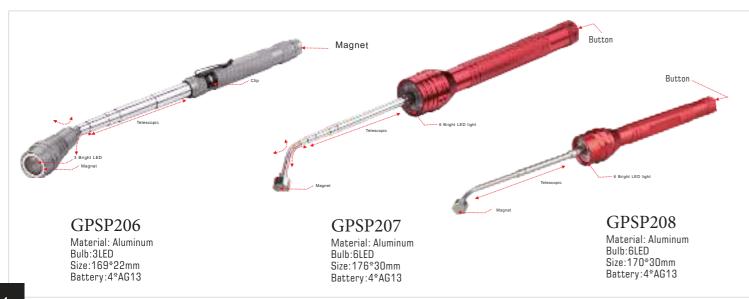

Material:ABS Bulb: CREE T6+24LED+16pcs Red led

Size: 95\*130\*220mm Battery:3\*AA/2\*18650 Operation: T6 HIGH-LOW-STROBE

T6 LED

16 RED LED STROBE

Telescopic

GPSP102 Material: ABS Bulb:3x1W COB Size:52\*80MM Battery:3\*AA Operation: HIGH-LOW-STROBE-OFF