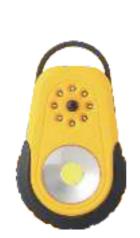

#### GPSP6

Material:ABS Bulb:1\*3W COB+12LED Size:65\*65\*190MM Battery:3\*AAA Operation:cob ligthing-12 leds lighting-off Magnet and metal hook is on the bottom

3 in 1 function lantern

GPSP7 Material:ABS Bulb:3W COB Size:75\*105\*142mm Battery:1x18650 -1200mAh Operation:high-low-flash-off Charger:USB cable