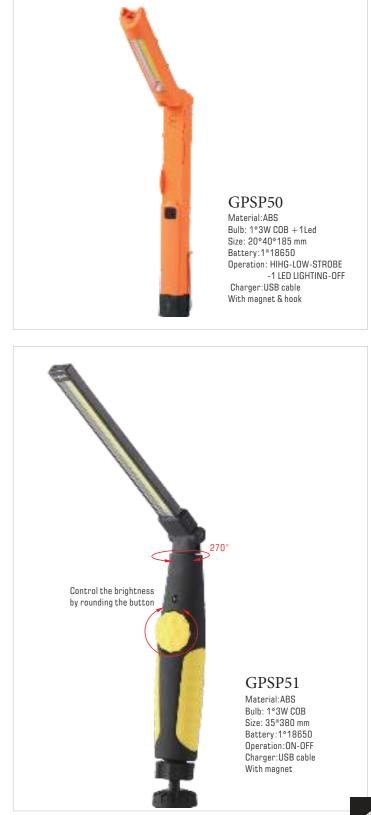

#### GPSP12

Material: ABS Bulb:1x5W COB+3W LED Size:125x105x35mm Battery:1x18650-2000mAh Light operation: 5W COB High lighting-5W COB Low lighting 5W COB Strobe-3W LED high lighting-3W LED Low lighting-OFF Charger:USB cable

With magnet on the bottom With adjustable stand

GPSP13 Material:ABS Bulb:1\*3 W COB+ 1 Led Size:295x35x24mm Battery: 1\*18650 1200mAh Operation: 1 Led-White cob high-White cob low -White cob strobe-Off Charger:USB cable Lighting party is 180° rotating With hook on the back With magnet on the bottom