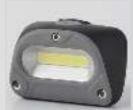

## Multi-function Worklight

Material:ABS+Aluminum Bulb:1 SMD+1x3W COB Size:50\*35\*148mm Battery:1x18650-2000mAh Operation: Mode 1 COB high-COB low-1 SMD-off Mode 2 long press red lighting-red flash-off Charger:USB cable With magnet and metal hook on bottom