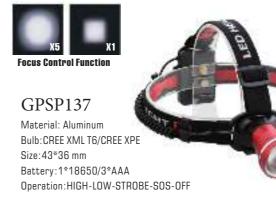

#### GPSP130

Material: Aluminum Bulb:CREE XML T6/CREE XPE Size:44\*160 mm Battery:1\*18650/3\*AAA Operation:HIGH-LOW-STROBE-OFF