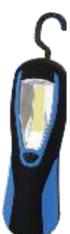

## Multi-function Lantern

GPSP8 Material: ABS BULB: 3W COB+3W COB SIZE:135\*115\*160MM Battery:3\*AAA+3\*AAA Operation:HIGH-LOW-FLASH-OFF

A Carton Carton

28.50

the flashlight can be remove out for using

GPSP11 Material: ABS BULB: 3W COB SIZE:75\*105\*142MM Battery:3\*AAA Operation:ON-OFF