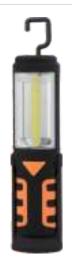

#### GPSP6

Material:ABS Bulb:1\*3W COB+12LED Size:65\*65\*190MM Battery:3\*AAA Operation:cob ligthing-12 leds lighting-off Magnet and metal hook is on the bottom

3 in 1 function lantern

GPSP7 Material:ABS Bulb:3W COB Size:75\*105\*142mm Battery:1x18650 -1200mAh Operation:high-low-flash-off Charger:USB cable