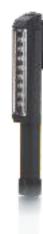

#### GPSP213

Material: ABS Bulb:6 LED Size:160\*33mm Battery:3\*AAA With magnet