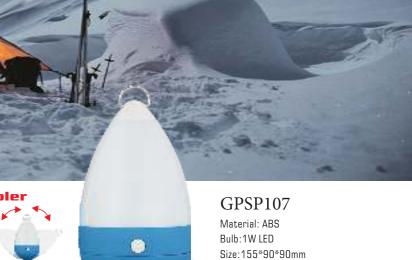

#### GPSP105 Material: ABS

Bulb:5 LED Size:90\*210mm Battery:3\*AA Operation: HIGH-LOW-OFF

Material: ABS Bulb:1W LED Size:155\*90\*90mm 

Tumbler

Battery:4\*AA Operation: HIGH-LOW-STROBE-OFF