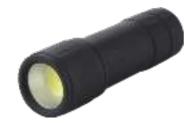

#### GPSP2

Material:ABS Bulb:1x3W COB Size:75x165mm Battery:Polymer-1000mAh/3\*AAA Operation:ON-OFF It will be used as flashlight and night light while turn the light party over Charger:USB cable