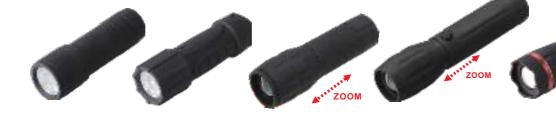

## Multi-function Lantern

CATALOGUE EDITION

20

#### GPSP1

Material:ABS Bulb:3W COB Size:98\*84mm Battery:14500 800mAh Operation: High-Low-Strobe-Off Magnet and metal hook is on the bottom Charger:USB cable

## Multi-function Lantern

#### GPSP2

Material:ABS Bulb:1x3W COB Size:75x165mm Battery:Polymer-1000mAh/3\*AAA Operation:ON-OFF It will be used as flashlight and night light while turn the light party over Charger:USB cable

# Multi-function Lantern

#### GPSP3

Material:ABS Bulb:1\*3W COB Size:160\*100\*105MM Battery:4\*AAA Operation:HIGH-LOW-STROBE-OFF It will be used as flashlight and night light while turn the light party over

## Multi-function Lantern

GPSP4 Material:ABS Bulb:1\*3W COB Size:65\*65MM Battery:Polymer 1000mAh/3\*AAA Operation: ON-OFF Magnet and metal hook is on the bottom Charger:USB cable

Flashlight

Hook & Magnet