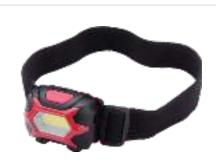

## HEADLAMP

#### GPSP114

Material: ABS Bulb:3W COB Size:57\*42\*42mm Battery:Polymer-650mAh Operation:high-low-flash-off Charger:USB cable With magnet and hidden headband