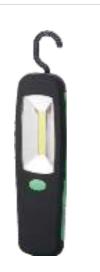

#### GPSP5

Material:ABS Bulb: 3W COB + 3W COB Size:135\*115\*160mm Battery:Polymer -650mAh + 1x18650 -1200mAh Operation:high-low-flash-off Charger:USB cable