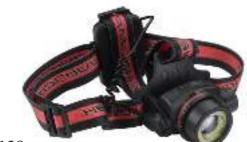

#### GPSP130

Material: Aluminum Bulb:CREE XML T6/CREE XPE Size:44\*160 mm Battery:1\*18650/3\*AAA Operation:HIGH-LOW-STROBE-OFF