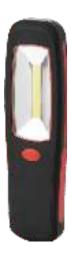

#### GPSP6

Material:ABS Bulb:1\*3W COB+12LED Size:65\*65\*190MM Battery:3\*AAA Operation:cob ligthing-12 leds lighting-off Magnet and metal hook is on the bottom

3 in 1 function lantern

GPSP7 Material:ABS Bulb:3W COB Size:75\*105\*142mm Battery:1x18650 -1200mAh Operation:high-low-flash-off Charger:USB cable