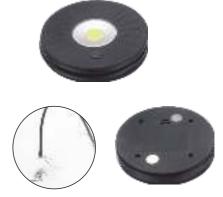

#### GPSP1

Material:ABS Bulb:3W COB Size:98\*84mm Battery:14500 800mAh Operation: High-Low-Strobe-Off Magnet and metal hook is on the bottom Charger:USB cable