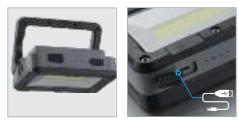

#### GPSP5

Material:ABS Bulb: 3W COB + 3W COB Size:135\*115\*160mm Battery:Polymer -650mAh + 1x18650 -1200mAh Operation:high-low-flash-off Charger:USB cable