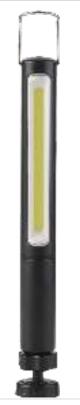

### GPSP9

Material:ABS Bulb:1\*5W COB Size:230\*90\*23mm Battery:1\*18650-2000mAh Operation:ON-OFF by round button with rotation magnet Round switch to control the brightness Lighting can be rotation Charger:USB cable