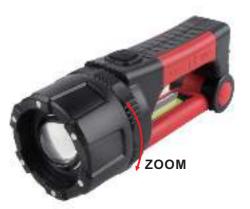

### GPSP9

Material:ABS Bulb:1\*5W COB Size:230\*90\*23mm Battery:1\*18650-2000mAh Operation:ON-OFF by round button with rotation magnet Round switch to control the brightness Lighting can be rotation Charger:USB cable