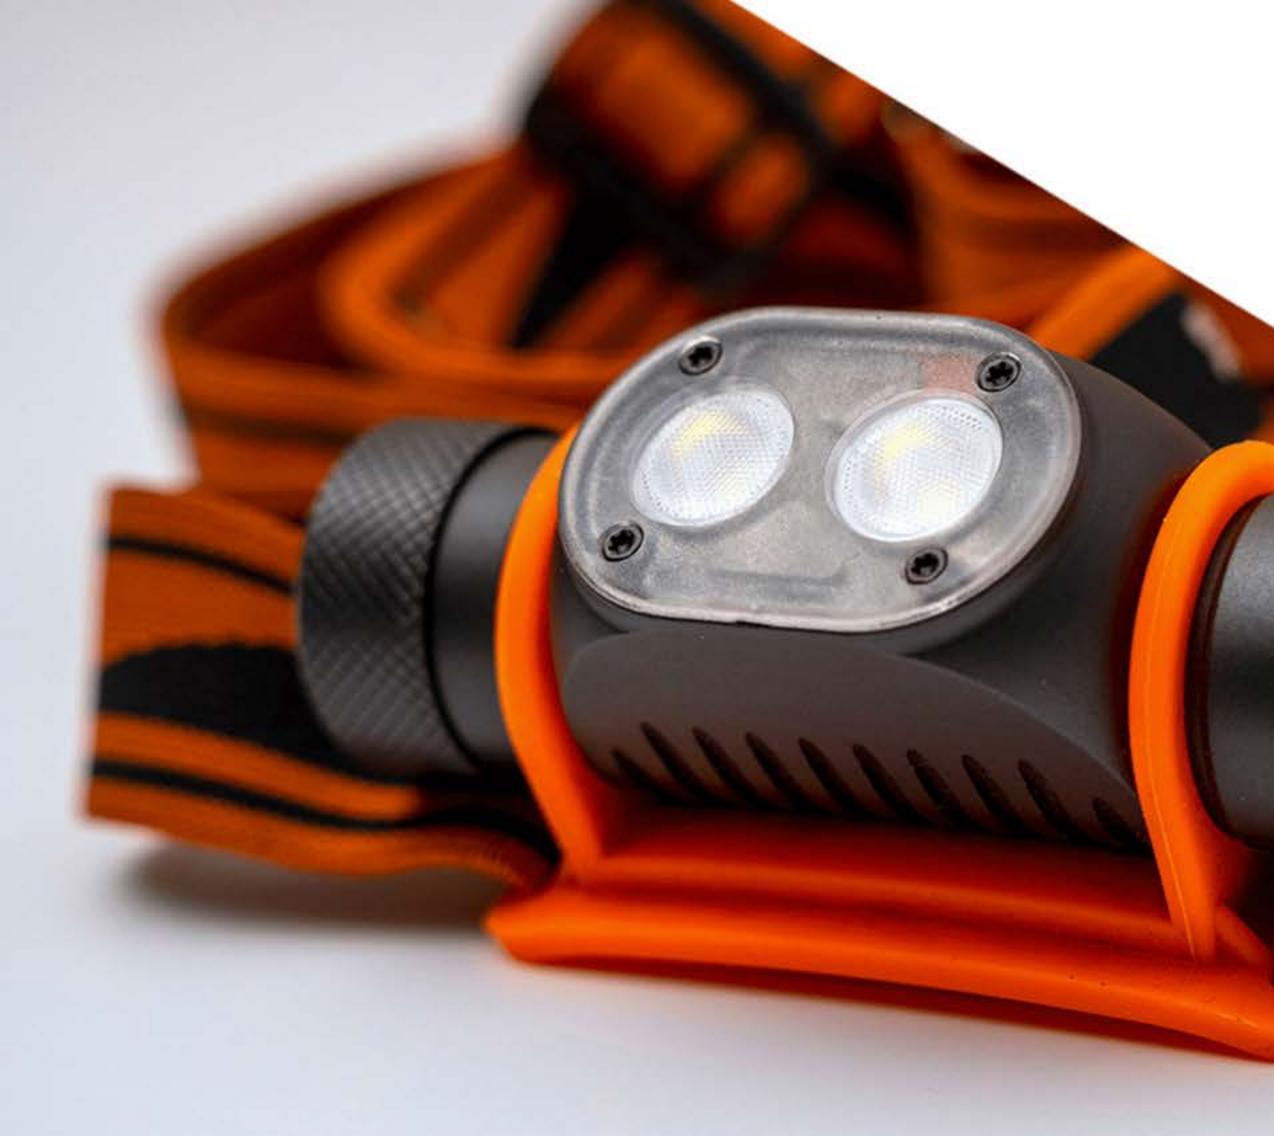

## HEADLAMP

#### GPSP114

Material: ABS Bulb:3W COB Size:57\*42\*42mm Battery:Polymer-650mAh Operation:high-low-flash-off Charger:USB cable With magnet and hidden headband