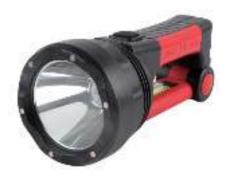

#### GPSP99

Material: ABS Bulb:3W COB Size:86\*86\*185MM Battery:3\*D Operation:HIGH-LOW-FLASH-OFF