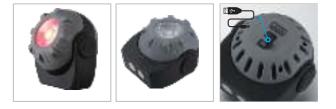

#### GPSP6

Material:ABS Bulb:1\*3W COB+12LED Size:65\*65\*190MM Battery:3\*AAA Operation:cob ligthing-12 leds lighting-off Magnet and metal hook is on the bottom

3 in 1 function lantern

GPSP7 Material:ABS Bulb:3W COB Size:75\*105\*142mm Battery:1x18650 -1200mAh Operation:high-low-flash-off Charger:USB cable