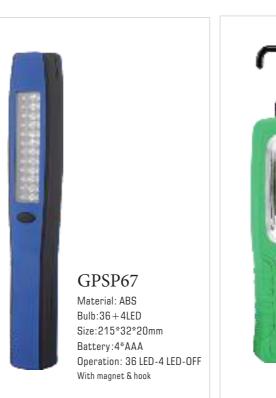

#### GPSP6

Material:ABS Bulb:1\*3W COB+12LED Size:65\*65\*190MM Battery:3\*AAA Operation:cob ligthing-12 leds lighting-off Magnet and metal hook is on the bottom

3 in 1 function lantern

GPSP7 Material:ABS Bulb:3W COB Size:75\*105\*142mm Battery:1x18650 -1200mAh Operation:high-low-flash-off Charger:USB cable