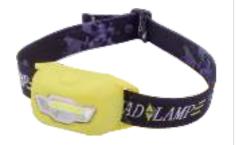

## HEADLAMP

#### GPSP130

Material: Aluminum Bulb:CREE XML T6/CREE XPE Size:44\*160 mm Battery:1\*18650/3\*AAA Operation:HIGH-LOW-STROBE-OFF