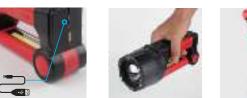

#### GPSP1

Material:ABS Bulb:3W COB Size:98\*84mm Battery:14500 800mAh Operation: High-Low-Strobe-Off Magnet and metal hook is on the bottom Charger:USB cable