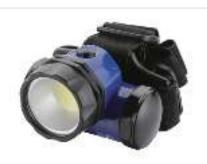

## HEADLAMP

#### GPSP114

Material: ABS Bulb:3W COB Size:57\*42\*42mm Battery:Polymer-650mAh Operation:high-low-flash-off Charger:USB cable With magnet and hidden headband