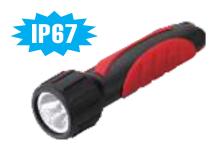

#### GPSP99

Material: ABS Bulb:3W COB Size:86\*86\*185MM Battery:3\*D Operation:HIGH-LOW-FLASH-OFF

#### GPSP101

Material: ABS Bulb:3W LED Size:86\*86\*185mm Battery:3\*D Operation: HIGH-LOW-STROBE-OFF