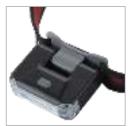

#### GPSP16

Material: ABS+Aluminum Bulb:1 SMD+1x3W COB Size:43\*27\*111mm Battery:1x14500 -800mAh Operation: Mode 1 COB high-COB low-1 SMD-off Mode 2 long press red lighting-red flash-off Charger:USB cable With magnet and metal hook on bottom

## Multi-function Worklight

Material:ABS+Aluminum Bulb:1 SMD+1x3W COB Size:50\*35\*148mm Battery:1x18650-2000mAh Operation: Mode 1 COB high-COB low-1 SMD-off Mode 2 long press red lighting-red flash-off Charger:USB cable With magnet and metal hook on bottom