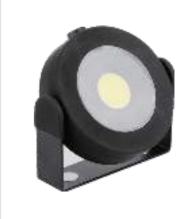

#### GPSP6

Material:ABS Bulb:1\*3W COB+12LED Size:65\*65\*190MM Battery:3\*AAA Operation:cob ligthing-12 leds lighting-off Magnet and metal hook is on the bottom

3 in 1 function lantern

GPSP7 Material:ABS Bulb:3W COB Size:75\*105\*142mm Battery:1x18650 -1200mAh Operation:high-low-flash-off Charger:USB cable