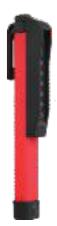

#### GPSP214

Material: ABS Bulb:8 LED Size:160\*35mm Battery:3\*AAA With magnet