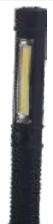

#### GPSP16

Material: ABS+Aluminum Bulb:1 SMD+1x3W COB Size:43\*27\*111mm Battery:1x14500 -800mAh Operation: Mode 1 COB high-COB low-1 SMD-off Mode 2 long press red lighting-red flash-off Charger:USB cable With magnet and metal hook on bottom

## Multi-function Worklight

Material:ABS+Aluminum Bulb:1 SMD+1x3W COB Size:50\*35\*148mm Battery:1x18650-2000mAh Operation: Mode 1 COB high-COB low-1 SMD-off Mode 2 long press red lighting-red flash-off Charger:USB cable With magnet and metal hook on bottom