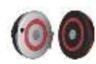

## Multi-function Lantern

GPSP4 Material:ABS Bulb:1\*3W COB Size:65\*65MM Battery:Polymer 1000mAh/3\*AAA Operation: ON-OFF Magnet and metal hook is on the bottom Charger:USB cable

Flashlight

Hook & Magnet

It will be used in • running • outdoor sports • camping etc