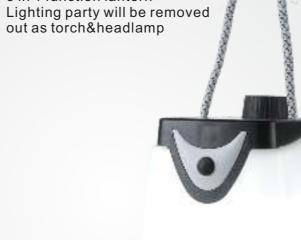

# 2 in 1 function lantern Lighting party will be removed out as torch

## Multi-function Lantern

GPSP8 Material: ABS BULB: 3W COB+3W COB SIZE:135\*115\*160MM Battery:3\*AAA+3\*AAA Operation:HIGH-LOW-FLASH-OFF

A Carton Carton

28.50

the flashlight can be remove out for using

GPSP11 Material: ABS BULB: 3W COB SIZE:75\*105\*142MM Battery:3\*AAA Operation:ON-OFF