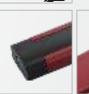

#### GPSP1

Material:ABS Bulb:3W COB Size:98\*84mm Battery:14500 800mAh Operation: High-Low-Strobe-Off Magnet and metal hook is on the bottom Charger:USB cable