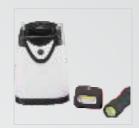

#### GPSP2

Material:ABS Bulb:1x3W COB Size:75x165mm Battery:Polymer-1000mAh/3\*AAA Operation:ON-OFF It will be used as flashlight and night light while turn the light party over Charger:USB cable