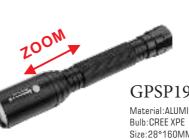

#### GPSP93 Material:AIUMINIUM+ABS Bulb:1\*3W COB

Size:130\*65\*15MM Battery:3\*AAA Operation:HIGH-LOW -OFF With magnet & stand