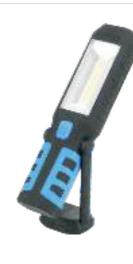

#### GPSP5

Material:ABS Bulb: 3W COB + 3W COB Size:135\*115\*160mm Battery:Polymer -650mAh + 1x18650 -1200mAh Operation:high-low-flash-off Charger:USB cable