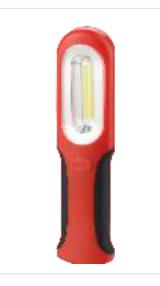

## Multi-function Lantern

CATALOGUE EDITION

20

#### GPSP1

Material:ABS Bulb:3W COB Size:98\*84mm Battery:14500 800mAh Operation: High-Low-Strobe-Off Magnet and metal hook is on the bottom Charger:USB cable