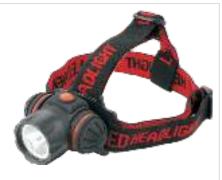

## HEADLAMP

GPSP126 Material:ABS Bulb:1\*3W COB Size:50\*30\*30MM Battery:3\*AAA Operation:HIGH-LOW-STROBE-OFF

GPSP127 Material:PVC Bulb:1W+2 RED SMD Size:45\*45\*32MM Battery:3\*AAA Operation:HIGH -LOW-SMD\_STROBE -OFF