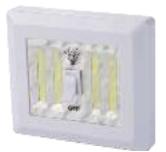

#### GPSP1

Material:ABS Bulb:3W COB Size:98\*84mm Battery:14500 800mAh Operation: High-Low-Strobe-Off Magnet and metal hook is on the bottom Charger:USB cable