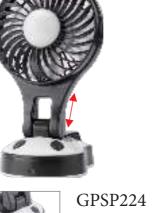

#### GPSP226

Material:ABS Bulb:1\*3W COB Size:120\*110\*290MM Battery:1\*18650(INCLUDED/3\*AA Operation: HIGH-LOW LIGHT HIGH-LOW FAN