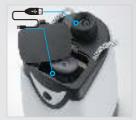

#### GPSP1

Material:ABS Bulb:3W COB Size:98\*84mm Battery:14500 800mAh Operation: High-Low-Strobe-Off Magnet and metal hook is on the bottom Charger:USB cable