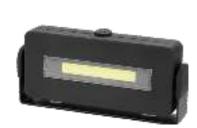

## Multi-function Worklight

Material:ABS+Aluminum Bulb:1 SMD+1x3W COB Size:50\*35\*148mm Battery:1x18650-2000mAh Operation: Mode 1 COB high-COB low-1 SMD-off Mode 2 long press red lighting-red flash-off Charger:USB cable With magnet and metal hook on bottom