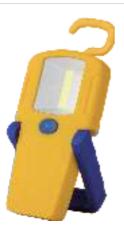

#### GPSP6

Material:ABS Bulb:1\*3W COB+12LED Size:65\*65\*190MM Battery:3\*AAA Operation:cob ligthing-12 leds lighting-off Magnet and metal hook is on the bottom

3 in 1 function lantern

GPSP7 Material:ABS Bulb:3W COB Size:75\*105\*142mm Battery:1x18650 -1200mAh Operation:high-low-flash-off Charger:USB cable