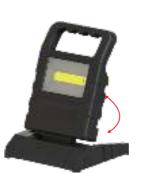

## Multi-function Worklight

GPSP27

Material:ABS+METAL Bulb:3W COB Size:80\*75\*20mm Battery:Polymer-1000mAh/4\*AAA Operation:High-Low-Strobe-Off Magnet is on the metal lighting angle can be 360° rotating Charger:USB cable