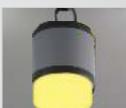

# Multi-function Lantern

#### GPSP3

Material:ABS Bulb:1\*3W COB Size:160\*100\*105MM Battery:4\*AAA Operation:HIGH-LOW-STROBE-OFF It will be used as flashlight and night light while turn the light party over