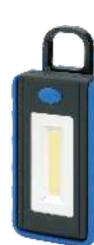

## Multi-function Lantern

GPSP4 Material:ABS Bulb:1\*3W COB Size:65\*65MM Battery:Polymer 1000mAh/3\*AAA Operation: ON-OFF Magnet and metal hook is on the bottom Charger:USB cable

Flashlight

Hook & Magnet