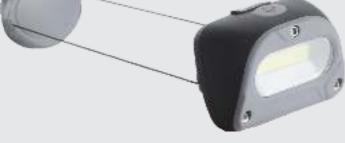

## HEADLAMP

#### GPSP114

Material: ABS Bulb:3W COB Size:57\*42\*42mm Battery:Polymer-650mAh Operation:high-low-flash-off Charger:USB cable With magnet and hidden headband