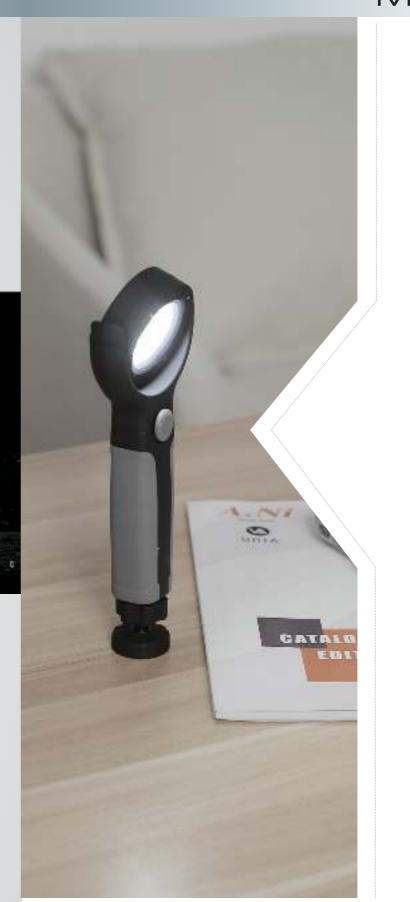

tion:cob ligthing-12 leds lighting-off Magnet and metal hook is on the bottom



3 in 1 function lantern



GPSP7 Material:ABS Bulb:3W COB Size:75\*105\*142mm Battery:1x18650 -1200mAh Operation:high-low-flash-off Charger:USB cable



## Multi-function Lantern







#### GPSP5

Material:ABS Bulb: 3W COB + 3W COB Size:135\*115\*160mm Battery:Polymer -650mAh + 1x18650 -1200mAh Operation:high-low-flash-off Charger:USB cable

# 2 in 1 function lantern Lighting party will be removed out as torch

## Multi-function Lantern

GPSP8 Material: ABS BULB: 3W COB+3W COB SIZE:135\*115\*160MM Battery:3\*AAA+3\*AAA Operation:HIGH-LOW-FLASH-OFF

A Carton Carton







28.50

the flashlight can be remove out for using



GPSP11 Material: ABS BULB: 3W COB SIZE:75\*105\*142MM Battery:3\*AAA Operation:ON-OFF



## Multi-function Lantern

# 300°

Control the brightness by rounding the button







### GPSP9

Material:ABS Bulb:1\*5W COB Size:230\*90\*23mm Battery:1\*18650-2000mAh Operation:ON-OFF by round button with rotation magnet Round switch to control the brightness Lighting can be rotation Charger:USB cable















#### GPSP12

Material: ABS Bulb:1x5W COB+3W LED Size:125x105x35mm Battery:1x18650-2000mAh Light operation: 5W COB High lighting-5W COB Low lighting 5W COB Strobe-3W LED high lighting-3W LED Low lighting-OFF Charger:USB cable

With magnet on the bottom With adjustable stand





GPSP13 Material:ABS Bulb:1\*3 W COB+ 1 Led Size:295x35x24mm Battery: 1\*18650 1200mAh Operation: 1 Led-White cob high-White cob low -White cob strobe-Off Charger:USB cable Lighting party is 180° ro