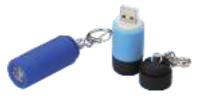

#### GPSP168 Material: ABS Bulb: 1 LED Size:40\*22mm Battery: 3.6V 50mA Lithium Rechargeable Battery

GPSP160 Material: ABS

Bulb: 0.5W LED Size:32\*137mm Battery: 3\*AAA