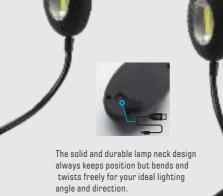

With magnet on the bottom With adjustable stand

GPSP13 Material:ABS Bulb:1\*3 W COB+ 1 Led Size:295x35x24mm Battery: 1\*18650 1200mAh Operation: 1 Led-White cob high-White cob low -White cob strobe-Off Charger:USB cable Lighting party is 180° rotating With hook on the back With magnet on the bottom