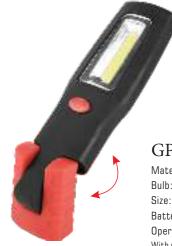

#### GPSP1

Material:ABS Bulb:3W COB Size:98\*84mm Battery:14500 800mAh Operation: High-Low-Strobe-Off Magnet and metal hook is on the bottom Charger:USB cable