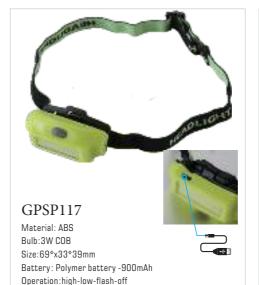

## HEADLAMP

GPSP126 Material:ABS Bulb:1\*3W COB Size:50\*30\*30MM Battery:3\*AAA Operation:HIGH-LOW-STROBE-OFF

GPSP127 Material:PVC Bulb:1W+2 RED SMD Size:45\*45\*32MM Battery:3\*AAA Operation:HIGH -LOW-SMD\_STROBE -OFF