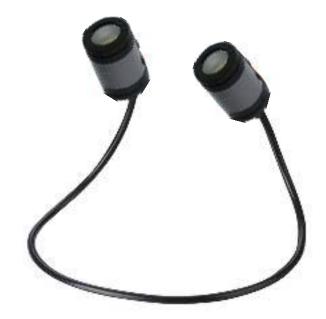

#### GPSP6

Material:ABS Bulb:1\*3W COB+12LED Size:65\*65\*190MM Battery:3\*AAA Operation:cob ligthing-12 leds lighting-off Magnet and metal hook is on the bottom

3 in 1 function lantern

GPSP7 Material:ABS Bulb:3W COB Size:75\*105\*142mm Battery:1x18650 -1200mAh Operation:high-low-flash-off Charger:USB cable