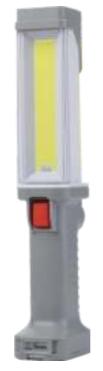

## Multi-function Lantern

GPSP4 Material:ABS Bulb:1\*3W COB Size:65\*65MM Battery:Polymer 1000mAh/3\*AAA Operation: ON-OFF Magnet and metal hook is on the bottom Charger:USB cable

Flashlight

Hook & Magnet

It will be used in • running • outdoor sports • camping etc