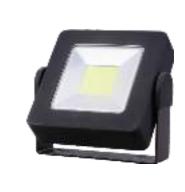

## Multi-function Lantern

CATALOGUE EDITION

20

#### GPSP1

Material:ABS Bulb:3W COB Size:98\*84mm Battery:14500 800mAh Operation: High-Low-Strobe-Off Magnet and metal hook is on the bottom Charger:USB cable