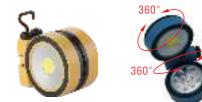

## Multi-function Lantern

CATALOGUE EDITION

20

#### GPSP1

Material:ABS Bulb:3W COB Size:98\*84mm Battery:14500 800mAh Operation: High-Low-Strobe-Off Magnet and metal hook is on the bottom Charger:USB cable