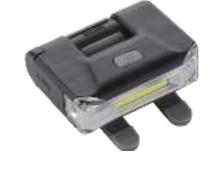

#### GPSP16

Material: ABS+Aluminum Bulb:1 SMD+1x3W COB Size:43\*27\*111mm Battery:1x14500 -800mAh Operation: Mode 1 COB high-COB low-1 SMD-off Mode 2 long press red lighting-red flash-off Charger:USB cable With magnet and metal hook on bottom

## Multi-function Worklight

Material:ABS+Aluminum Bulb:1 SMD+1x3W COB Size:50\*35\*148mm Battery:1x18650-2000mAh Operation: Mode 1 COB high-COB low-1 SMD-off Mode 2 long press red lighting-red flash-off Charger:USB cable With magnet and metal hook on bottom