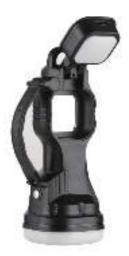

## Multi-function Lantern

GPSP4 Material:ABS Bulb:1\*3W COB Size:65\*65MM Battery:Polymer 1000mAh/3\*AAA Operation: ON-OFF Magnet and metal hook is on the bottom Charger:USB cable

Flashlight

Hook & Magnet

It will be used in • running • outdoor sports • camping etc