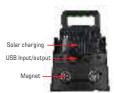

#### GPSP228

Material:ABS Bulb:1\* 3W White+Red COB Size: 220\*130\*40mm Battery:1\*18650 Operation: HIGH-MIDDLE-LOW-OFF with solar charging and magnet

INPUT/OUTPUT

GPSP230 Material:ABS Bulb:2\*3W COB Size:161\*107\*47MM Battery:1\*18650 2000MAH(included/3\*AA Operation:HIGH-MIDDLE -LOW-OFF