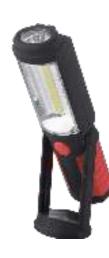

## Multi-function Lantern

GPSP8 Material: ABS BULB: 3W COB+3W COB SIZE:135\*115\*160MM Battery:3\*AAA+3\*AAA Operation:HIGH-LOW-FLASH-OFF

A Carton Carton

28.50

the flashlight can be remove out for using

GPSP11 Material: ABS BULB: 3W COB SIZE:75\*105\*142MM Battery:3\*AAA Operation:ON-OFF