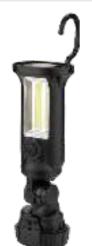

### GPSP9

Material:ABS Bulb:1\*5W COB Size:230\*90\*23mm Battery:1\*18650-2000mAh Operation:ON-OFF by round button with rotation magnet Round switch to control the brightness Lighting can be rotation Charger:USB cable