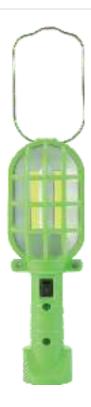

#### GPSP6

Material:ABS Bulb:1\*3W COB+12LED Size:65\*65\*190MM Battery:3\*AAA Operation:cob ligthing-12 leds lighting-off Magnet and metal hook is on the bottom

3 in 1 function lantern

GPSP7 Material:ABS Bulb:3W COB Size:75\*105\*142mm Battery:1x18650 -1200mAh Operation:high-low-flash-off Charger:USB cable