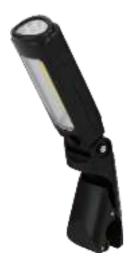

With magnet on the bottom With adjustable stand

GPSP13 Material:ABS Bulb:1\*3 W COB+ 1 Led Size:295x35x24mm Battery: 1\*18650 1200mAh Operation: 1 Led-White cob high-White cob low -White cob strobe-Off Charger:USB cable Lighting party is 180° rotating With hook on the back With magnet on the bottom