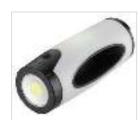

#### GPSP6

Material:ABS Bulb:1\*3W COB+12LED Size:65\*65\*190MM Battery:3\*AAA Operation:cob ligthing-12 leds lighting-off Magnet and metal hook is on the bottom

3 in 1 function lantern

GPSP7 Material:ABS Bulb:3W COB Size:75\*105\*142mm Battery:1x18650 -1200mAh Operation:high-low-flash-off Charger:USB cable