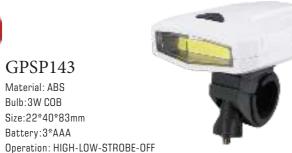

## **Bicycle Light**

GPSP145

Material:ABS Bulb:3W COB Size:22\*50\*90mm Battery:Polymer-1000mAh Operation: High-Low-Strobe-Off Charger:USB cable

GPSP143 Material: ABS Bulb:3W COB Size:22\*40\*83mm Battery:3\*AAA