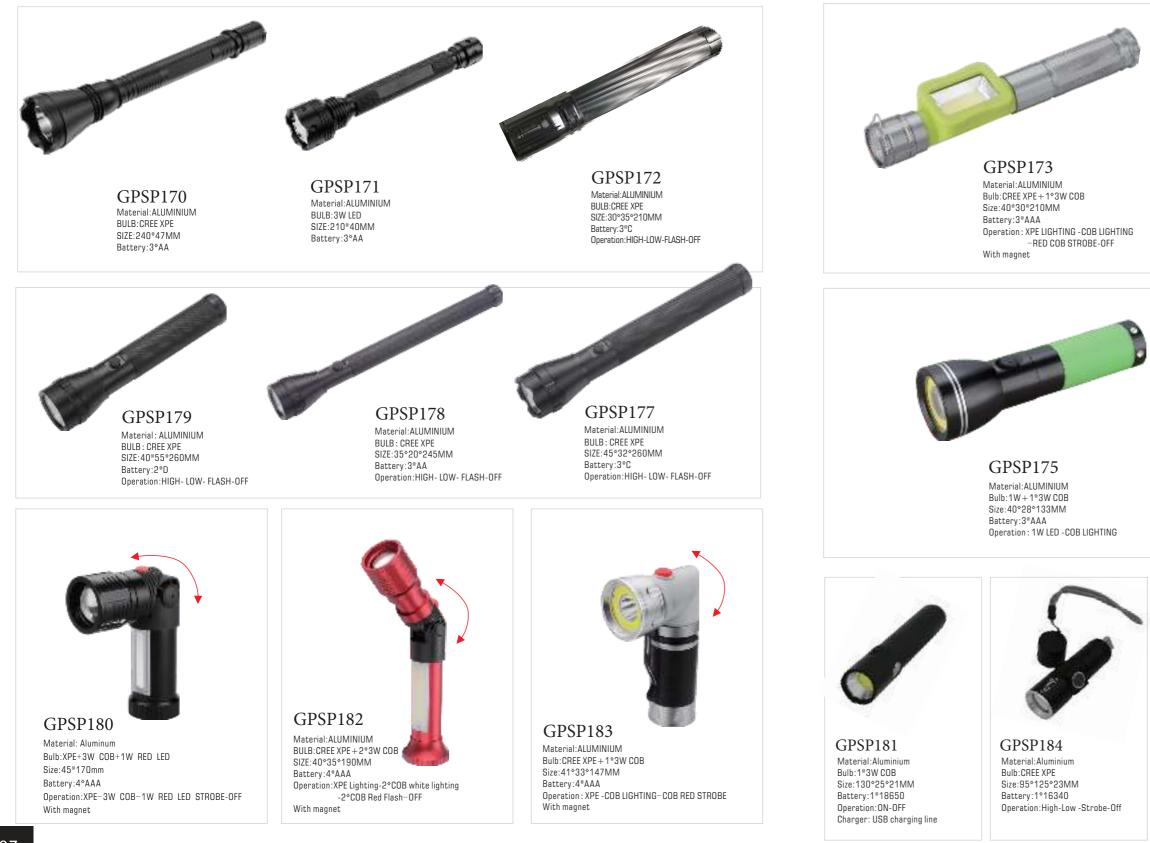

## FLASHLIGHT

Material: Aluminum Bulb:1W+3W COB Size:28\*32\*245mm Battery:3\*AAA Operation:1W LED-3W COB -3W RED COB STROBE-OFF With magnet

#### GPSP176

Material:ALUMINIUM BULB:3W COB SIZE:30\*15\*190MM Battery:1\*18650 2000mAh Operation:HIGH-LOW- RED LED FLASH-OFF Charger:USB cable With magnet & hook

#### GPSP185

Material:Aluminium Bulb:1\*1W COB Size:106\*18MM Battery:1\*AAA Operation:ON-OFF With screwdriver tools With magnet

Operation:ON-OFF

With magnet

#### GPSP187 Material:TPR+ALUMINIUM Bulb:3W+1\*3W COB Size:55\*47\*200MM Battery:2\*D Operation:HIGH-LOW-STROBE -COB HIGH LIGHTING -COB LOW LIGHTING

## GPSP190

Bulb type: XPG+COB Mode: 6 Function: Head XPG High Bright/Middle Bright /Low Bright /Quick Flash /Slow Flash Body 10 COB Bright Battery: 3\*C Batteries Lumens: XPG250LM / COB 160LM Size: 40\*245MM With magnet

GPSP188 Material:TPR+ALUMINIUM Bulb:3W+1\*3W COB Size:40\*30\*162MM Battery:2\*AA Operation:HIGH-LOW-STROBE -COB HIGH LIGHTING -COB LOW LIGHTING With magnet

## GPSP191

Bulb type: XPG+COB Mode: 6 Function: Head XPG High Bright/Middle Bright /Low Bright /Quick Flash /Slow Flash Body 10 COB Bright Battery: 2\*C Batteries Lumens: XPG250LM / COB 160LM Size: 40\*195MM With magnet

GPSP189 Material:TPR+ALUMINIUM Size:40\*30\*142MM Battery:3\*AAA Operation:HIGH-LOW-STROBE -COB HIGH LIGHTING -COB LOW LIGHTING With magnet

#### GPSP192

Bulb type: XPG+COB Mode: 6 Function: Head XPG High Bright/Middle Bright /Low Bright /Quick Flash /Slow Flash Body 10 COB Bright Battery: 3\*AAA Batteries Lumens: XPG250LM / COB 160LM Size: 32\*180MM With magnet

#### GPSP197

Material:ALUMINIUM Bulb:1\*3W COB+6LED Size:40\*25\*238MM Battery:4\*AAA Operation:COB-6LED With magnet

#### GPSP198 Material:ALUMINIUM

Battery:1\*18650 Operation:COB-XPE With magnet

39

## FLASHLIGHT

## GPSP194

Material:ALUMINIUM Bulb:CREE XM-L T6 Size:47\*255MM Battery:2\*D

Material:ALUMINIUM Bulb:CREE XPE Size:21\*280MM Battery:3\*AA

Bulb:CRE XPE+1\*3W COB Size: 40\*30\*197MM

#### GPSP199

Material:ALUMINIUM Bulb:CREE XPE+1\*3W COB Size:40\*27\*175MM Battery:4\*AAA Operation:COB-XPE With magnet

GPSP200 Material: Aluminum Bulb:CREE XPE LED Maxinum output:120LM Size:98\*25mm Battery: 1\*AA

Material: Aluminum Bulb:CREE XPE LED Maxinum output:120LM Size:35\*118mm Battery: 3\*AAA

Bulb:1W LED Maxinum output:80LM . Size:35\*102mm Battery: 3\*AAA

GPSP209 Material: Aluminum Bulb:2 LED Size:17\*145mm Battery: 1\*AAA

GPSP210

Material:ABS Bulb:3W COB Size:163\*32\*16mm Battery:Polymer-350mAh/3\*AAA Operation: High-Low-Strobe-Off Charger:USB cable With magnet

GPSP212 Material: ABS Bulb:1 LED+3W COB+5 RED LED Size:25\*38\*175mm Battery:2\*AAA Operation:1 LED-3W COB-5 RED LED STROBE-OFF With magnet