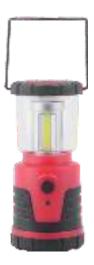

## Multi-function Lantern

CATALOGUE EDITION

20

#### GPSP1

Material:ABS Bulb:3W COB Size:98\*84mm Battery:14500 800mAh Operation: High-Low-Strobe-Off Magnet and metal hook is on the bottom Charger:USB cable