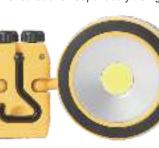

## Multi-function Lantern

#### GPSP2

Material:ABS Bulb:1x3W COB Size:75x165mm Battery:Polymer-1000mAh/3\*AAA Operation:ON-OFF It will be used as flashlight and night light while turn the light party over Charger:USB cable