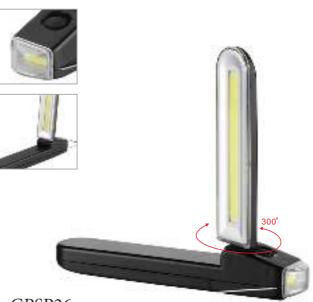

# 300°

Control the brightness by rounding the button

### GPSP9

Material:ABS Bulb:1\*5W COB Size:230\*90\*23mm Battery:1\*18650-2000mAh Operation:ON-OFF by round button with rotation magnet Round switch to control the brightness Lighting can be rotation Charger:USB cable