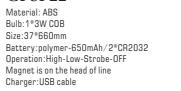

## GPSP20 Material: ABS Bulb:1\*3W COB

Size:26\*20\*746mm Battery:polymer-1000mAh/3\*AAA Operation:High-Low-Strobe-OFF Magnet is on the head of line Charger:USB cable

GPSP21 Material:ABS Bulb:1\*3W COB+1\*3W COB Size:26\*37\*940MM Battery:polymer-1000mAh+polymer-650mAh /3\*AAA+2\*CR2032 Operation:HIGH -LOW-STROBE -OFF . Charger:USB cable