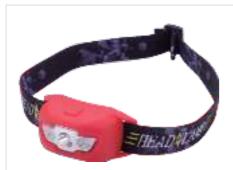

## HEADLAMP

GPSP126 Material:ABS Bulb:1\*3W COB Size:50\*30\*30MM Battery:3\*AAA Operation:HIGH-LOW-STROBE-OFF

GPSP127 Material:PVC Bulb:1W+2 RED SMD Size:45\*45\*32MM Battery:3\*AAA Operation:HIGH -LOW-SMD\_STROBE -OFF