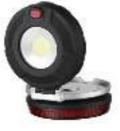

#### GPSP3

Material:ABS Bulb:1\*3W COB Size:160\*100\*105MM Battery:4\*AAA Operation:HIGH-LOW-STROBE-OFF It will be used as flashlight and night light while turn the light party over