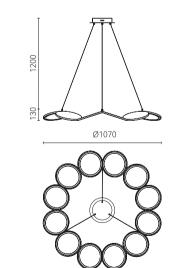

Size: Ф1000\*H50mm Colour: Vinas white 维纳斯白 / Amazon green 亚马逊绿 Material: Stainless steel+marble 不锈钢 + 奢石

The product uses Yuhuan as the design element, which is full of atmosphere, mellow and elegant; In ancient China, "jade ring" was a ritual vessel and a keepsake. It was strung up with ropes and made into pendants and hung on the clothing around the neck or waist, implying peace and auspiciousness or status symbol. It was also a love keepsake given by ancient lovers to each other.