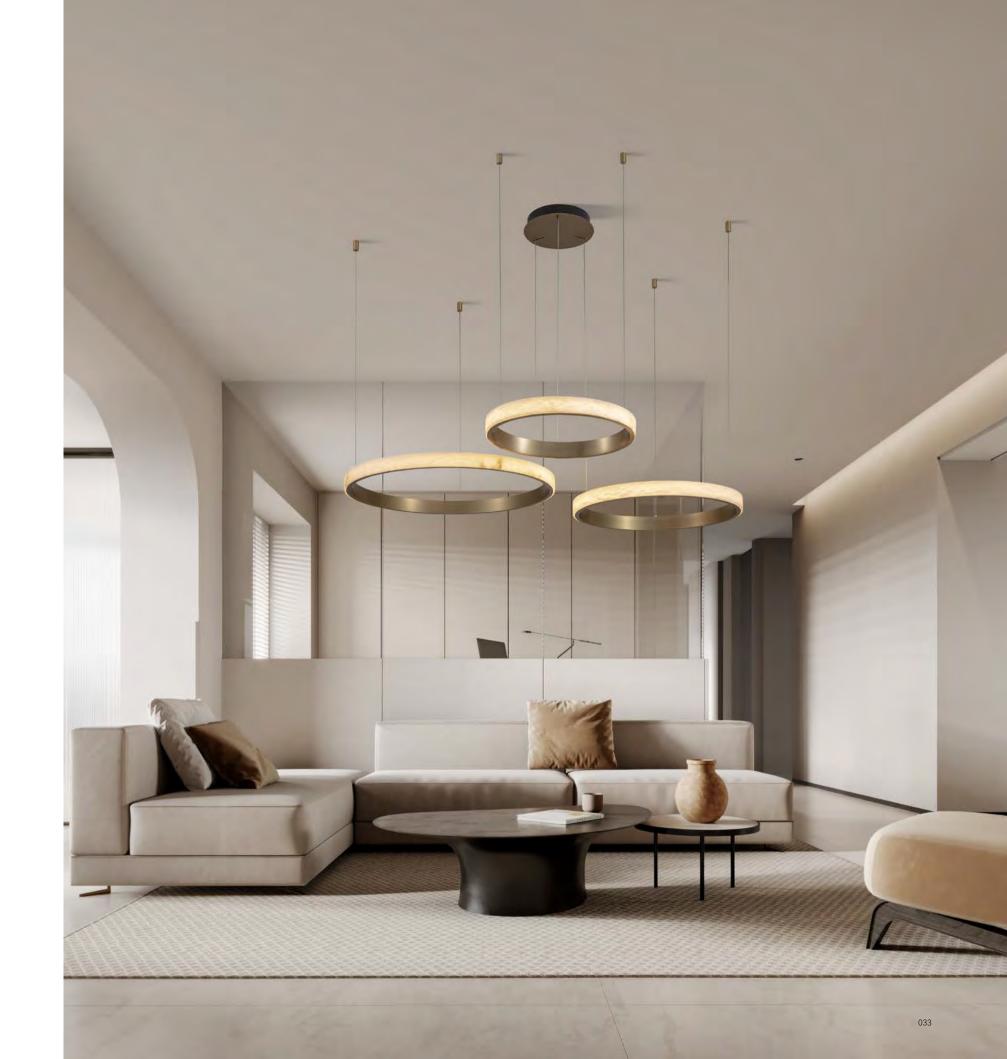

marble integrates the years into the patterns of uncut jade. We sculpt this beauty in the form of minimalism. uncut jade series represents our design concept, returning to essence and simplicity from complexity. We have retained the "true" part, texture, texture and traces of the passage of years of marble, and we have intuitively analyzed this beauty in a very simple form to complete the design transformation from primitive to jade.

MARBLE INTEGRATES THE YEARS INTO THE PATTERNS OF UNCUT JADE. WE SCULPT THIS BEAUTY IN THE FORM OF MINIMALISM. UNCUT JADE REPRESENTS OUR DESIGN CONCEPT. RETURNING TO ESSENCE AND SIMPLICITY FROM COMPLEXITY.