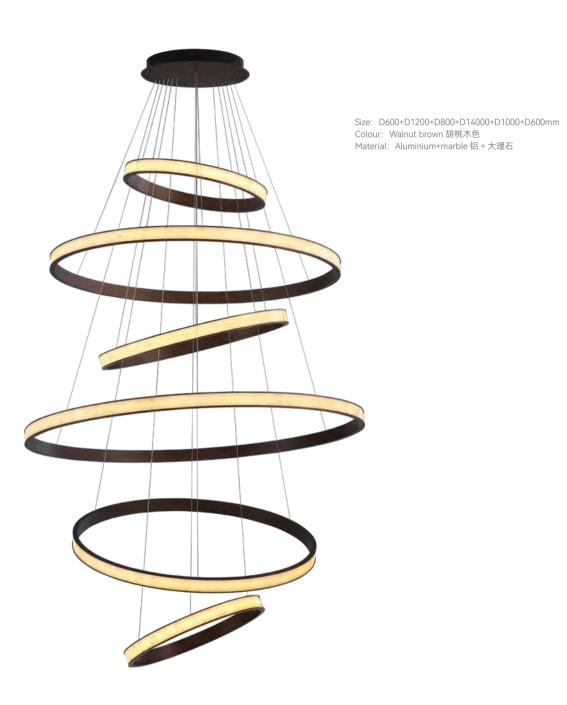

Size: D1200mm Colour: Gold 仿铜本色 Material: Aluminium+marble 铝 + 大理石

Size: D1400mm Colour: Gold 仿铜本色 Material: Aluminium+marble 铝+大理石

Size: D600+D1000mm Colour: Walnut brown 石纹 色Material: Aluminium +marble铅+大理石

Size: D600+D1000mm Colour: Gold 仿铜本色 Material: Aluminium+marble 铝 + 大理石

THE AGE
PRECIPITATION OF
DOLOMITE BRINGS
THE MODERN
REBIRTH OF DESIGN

Size: D600+D800+D1000mm Colour: Gold 仿铜本色 Material: Aluminium+marble 铝+大理石

Size: D600+D800+D1000mm Colour: Walnut brown 石纹色 Material: Aluminium+marble 铝+大理石