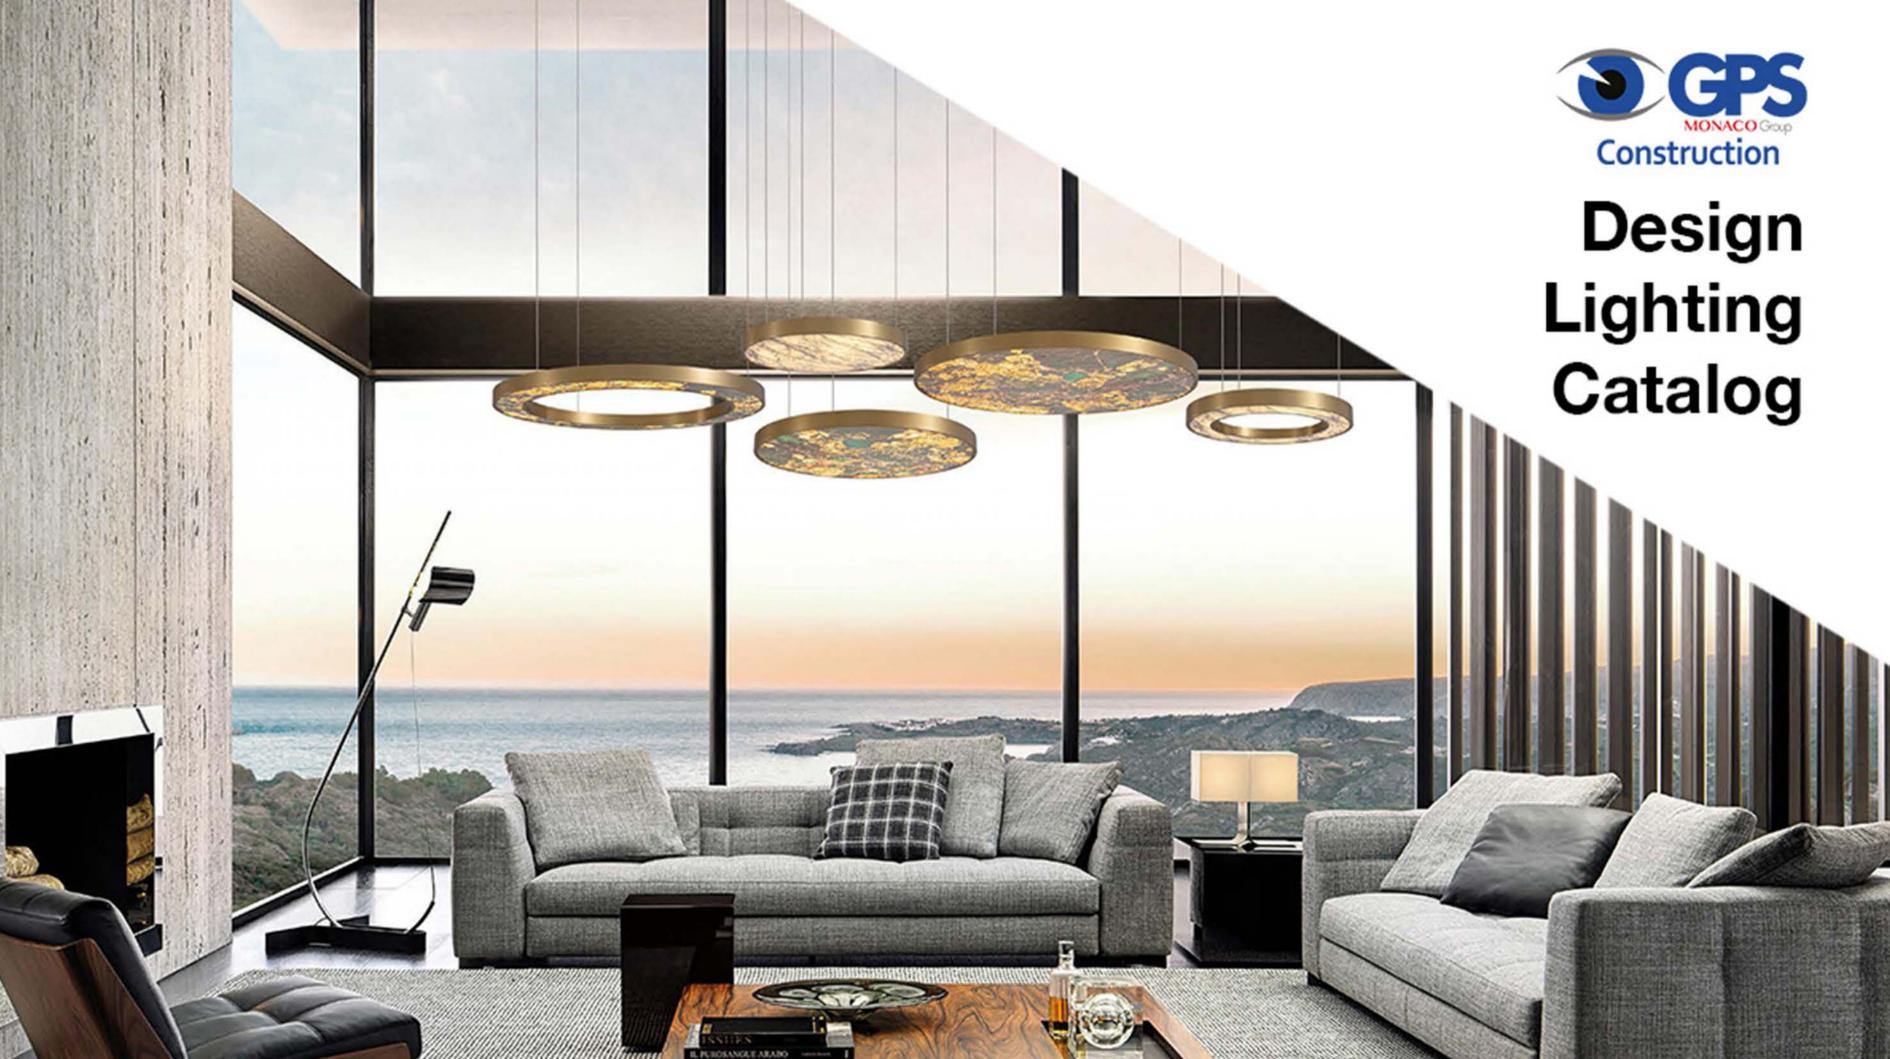

The product selects luxurious luxury stones as design elements. Luxury stones are composed of minerals and rocks with different elements that have undergone millions of years of crustal movement, lava, and sedimentation, forming a unique natural texture, as ancient and beautiful as the vast cosmic nebula in the sky!

Size: Ф1000\*H50mm Colour: Vinas white 维纳斯白 / Amazon green 亚马逊绿 Material: Stainless steel+marble 不锈钢 + 奢石

The product uses Yuhuan as the design element, which is full of atmosphere, mellow and elegant; In ancient China, "jade ring" was a ritual vessel and a keepsake. It was strung up with ropes and made into pendants and hung on the clothing around the neck or waist, implying peace and auspiciousness or status symbol. It was also a love keepsake given by ancient lovers to each other.