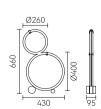

Size: Ф1000\*H50mm Colour: Vinas white 维纳斯白 / Amazon green 亚马逊绿 Material: Stainless steel+marble 不锈钢 + 奢石

The product uses Yuhuan as the design element, which is full of atmosphere, mellow and elegant; In ancient China, "jade ring" was a ritual vessel and a keepsake. It was strung up with ropes and made into pendants and hung on the clothing around the neck or waist, implying peace and auspiciousness or status symbol. It was also a love keepsake given by ancient lovers to each other.