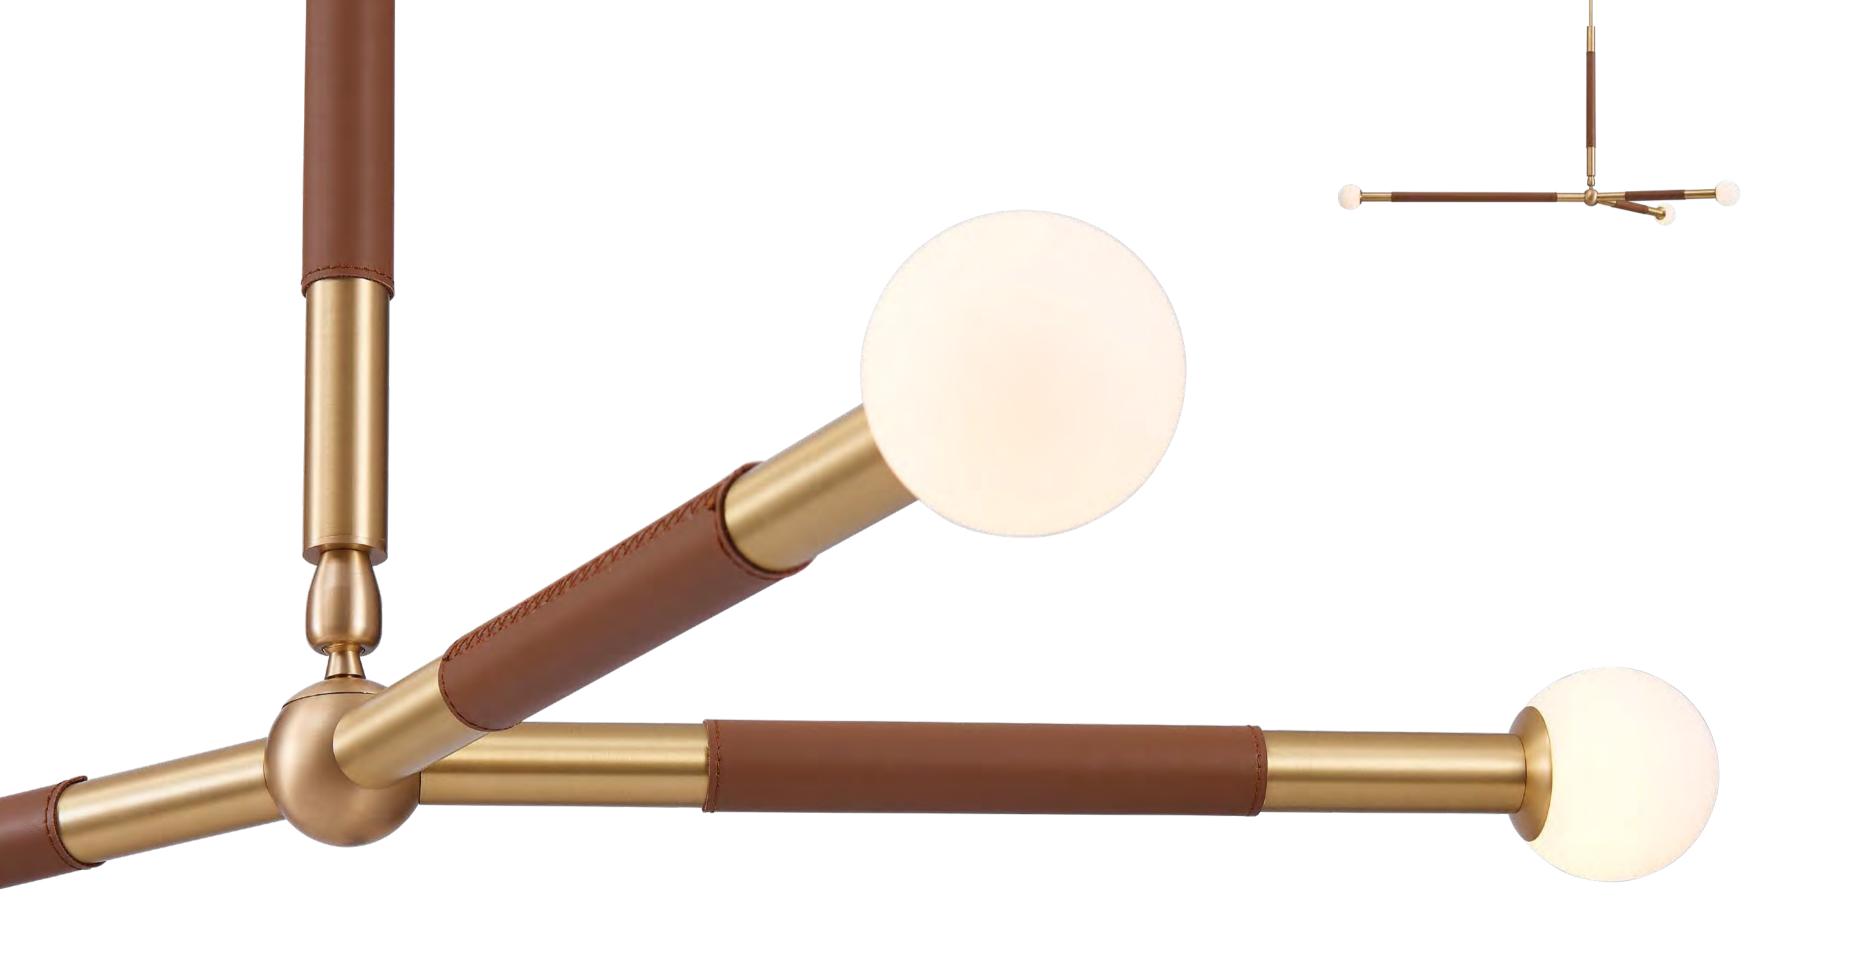

Size: L1420\*W780\*H350mm Colour: White 哑白 Material: Alabaster+brass+leather 云石 + 铜 + 皮革

Inspired by the Mobius strip,the serie seduces with its improvised and poetic form. it draws its strength from its protean appearance and its asymmetrical design. Depending on the angle from which one contemplates this luminaire, a new random configuration appears subject to all interpretations, a true optical illusion. On the eye, a multitude of sculptural works are created, all different from each other, ad infinitum. Without top or bottom, "it moves in space in a very fluid rhythm totally weightless.

The serie embodies a new poetic variation. These suspensions open another dialogue between space and light. Aerial, they come in three models with different shapes and constructions. Each one Can be tilted and adjusted in height to adapt to the room. The suspension, held by simple leather-wrapped steel cables, seems to levitate. A ring in chrome-plated, shiny or satin-finish gold or bronze brass emphasizes its minimalist structure. The strength and simplicity of the geometry gives them the possibility of adding up, complementing each other, multiplying with harmony. The three modules with their tubular structure, unique or associated in compositions, recall the industrial architecture and can be integrated into any type of universe.