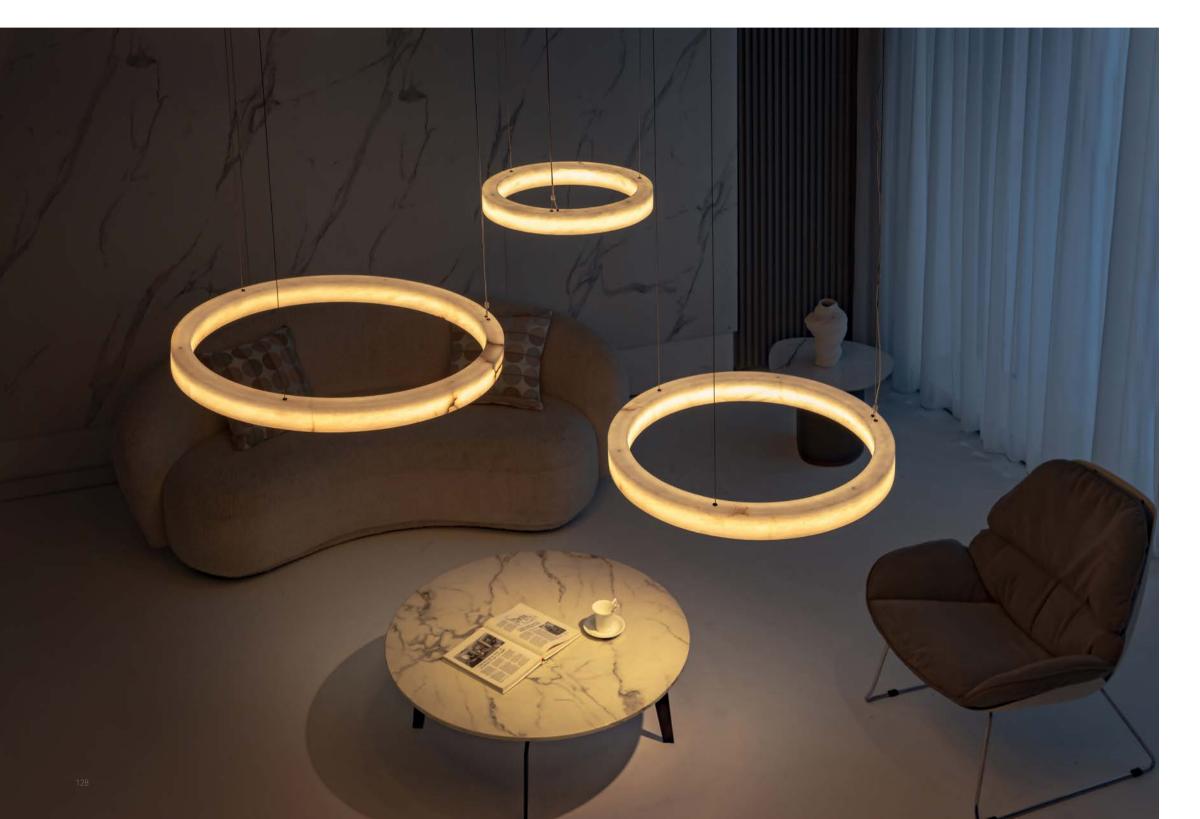

Size: Ф1000\*H50mm Colour: Vinas white 维纳斯白 / Amazon green 亚马逊绿 Material: Stainless steel+marble 不锈钢 + 奢石

The product uses Yuhuan as the design element, which is full of atmosphere, mellow and elegant; In ancient China, "jade ring" was a ritual vessel and a keepsake. It was strung up with ropes and made into pendants and hung on the clothing around the neck or waist, implying peace and auspiciousness or status symbol. It was also a love keepsake given by ancient lovers to each other.