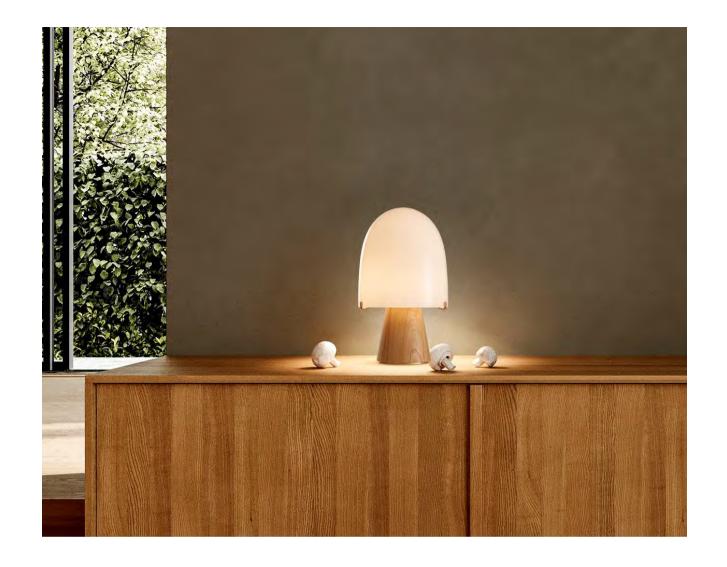

Probe from the warm soil and look up in spring.

The mushroom series creates a warm lighting atmosphere through materials, and brings small warmth and surprise to life with small inspiration.

Size: D360\*H98mm Colour: Pearl black 珍珠黑 Material: Iron+glass 吹制玻璃

Size: D480\*H128mm Colour: Pearl black 珍珠黑 Material: Iron+glass 吹制玻璃

所有规格均有三种颜色选择 All specifications are available in three colors

The curiosity of light leads us to be curious about the world.

The wrapping of cylindrical materials and the refraction layers make each beam of light full of exploration.