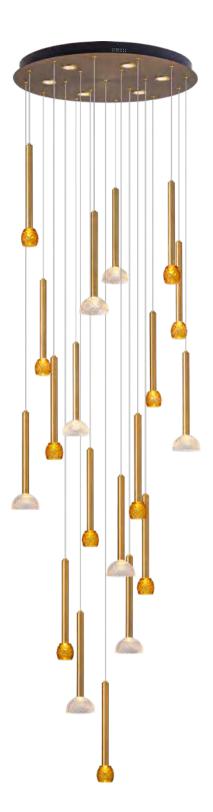

The tail of stars is a pleasant surprise.

The design inspiration comes from the beauty of meteor passing and staying for a moment. It outlines the outline with simple design and brings a comfortable visual experience with the clear feeling of glass. It has a variety of combination forms, surrounded by stars and scattered decorations, each of which has its own fun.

Size: D700mm Colour: Grey 烤漆枪黑 Material: Aluminium+crystal glass 铝 + 水晶玻璃

Size: D600mm Colour: Gold 仿铜本色 Material: Aluminium+crystal glass 铝+水晶玻璃

The tail of a meteor is a pleasant surprise.

The design inspiration comes from the beauty of meteor passing and staying for a moment.

## OUTLINE WITH SIMPLE DESIGN

The outline is outlined with simple design, and the clear glass brings comfortable visual experience. It has a variety of combination forms,

The stars are clustered and scattered, each of which has its own fun.