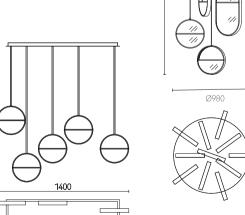

uit, Feel free to come, roll at your fingertips, fall at the pen and ink. Every color is clearly a dream, Thoughts that are as light as a cicada's wings and surging like dewdrops.









IS CLEARLY A DREAM

























ear light Matt white Ocolour Walnut Material: Iron + Glass



Light flows in space along the track, It's like a naughty kid climbing a slide, Sliding down into the refreshing summer.







## LIGHT FLOWS

IN SPACE ALONG THE TRACK























A lotus hanging upside down from the sky,
Wake up from sleep with light,
It's quiet all over the place.







## WATER LILIES







The passage of time will leave traces Everything has cracks

That's where the light comes in





CANNOT LAST FOREVER









Material: Copper + Marble







24:

















Matt black

Material: Iron + marble







THE CONSTANT
SSION
COMBINATION
OF THINGS



















Copper Walnut

Material: Aluminium



The visual magic of the circle.

The whirlpool turns on the magic of light.

















DEVASTATINGLY BEAUTIFUL













+ Black +White

Material: Iron+Acrylic+Marble

275















Coppery Walnut

Material: Aluminum + Acrylic

279









Copper Material: Copper + leather + glass





Lowered the peaked cap

Gentleman walking in the night













Time flies

A series of annual rings accumulate the perception of life

And joy







































Silver Gold Walnut brown

Material: Aluminum





Ballet spirit in the air

Dance with light

Swaying and colorful





Bright black
 Material: Aluminium+Acrylic