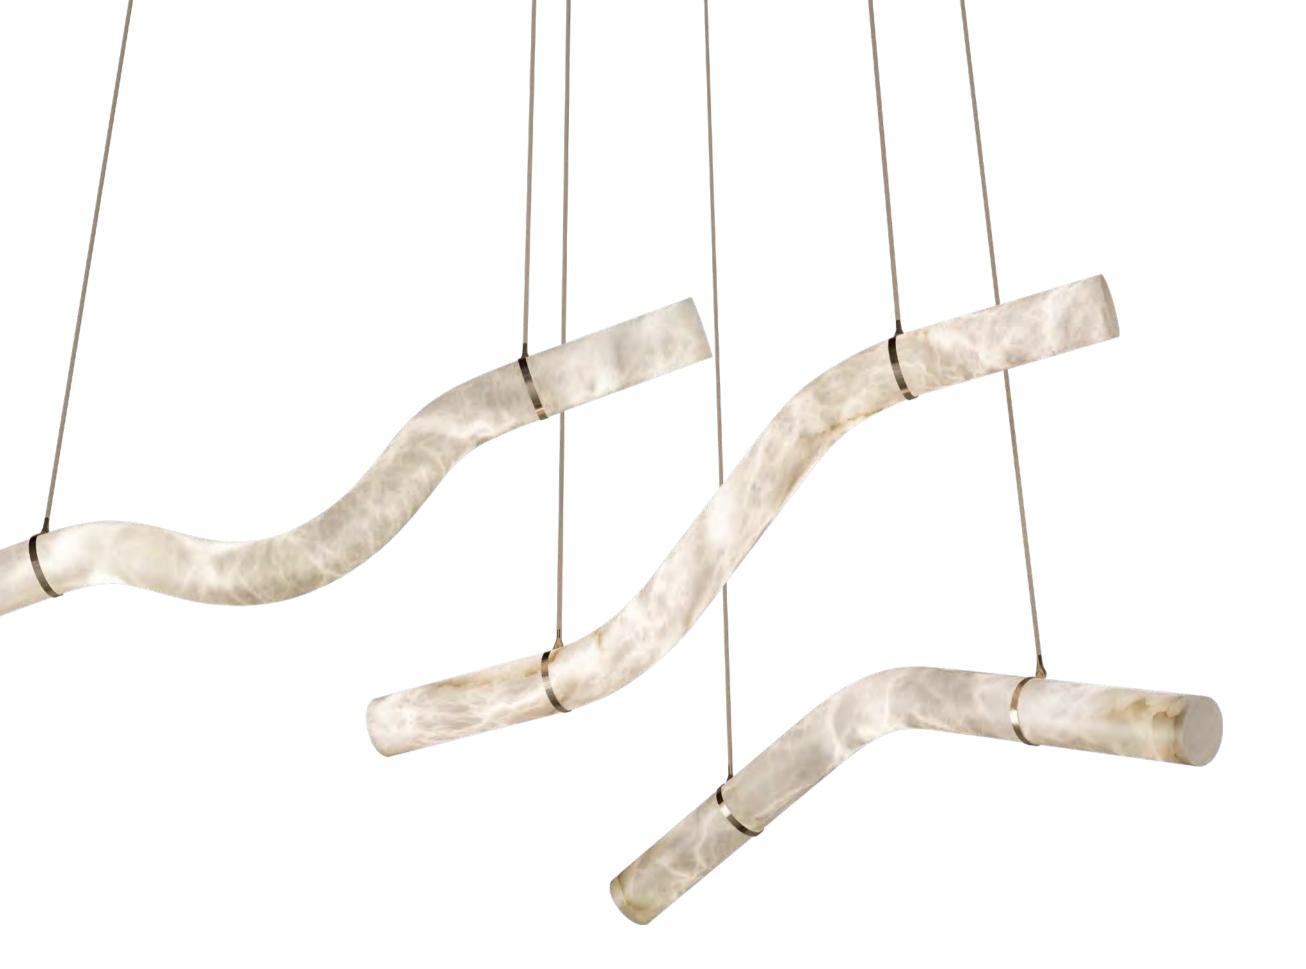

Size: L1420\*W780\*H350mm Colour: White 哑白 Material: Alabaster+brass+leather 云石 + 铜 + 皮革

Inspired by the Mobius strip,the serie seduces with its improvised and poetic form. it draws its strength from its protean appearance and its asymmetrical design. Depending on the angle from which one contemplates this luminaire, a new random configuration appears subject to all interpretations, a true optical illusion. On the eye, a multitude of sculptural works are created, all different from each other, ad infinitum. Without top or bottom, "it moves in space in a very fluid rhythm totally weightless.

The serie embodies a new poetic variation. These suspensions open another dialogue between space and light. Aerial, they come in three models with different shapes and constructions. Each one Can be tilted and adjusted in height to adapt to the room. The suspension, held by simple leather-wrapped steel cables, seems to levitate. A ring in chrome-plated, shiny or satin-finish gold or bronze brass emphasizes its minimalist structure. The strength and simplicity of the geometry gives them the possibility of adding up, complementing each other, multiplying with harmony. The three modules with their tubular structure, unique or associated in compositions, recall the industrial architecture and can be integrated into any type of universe.