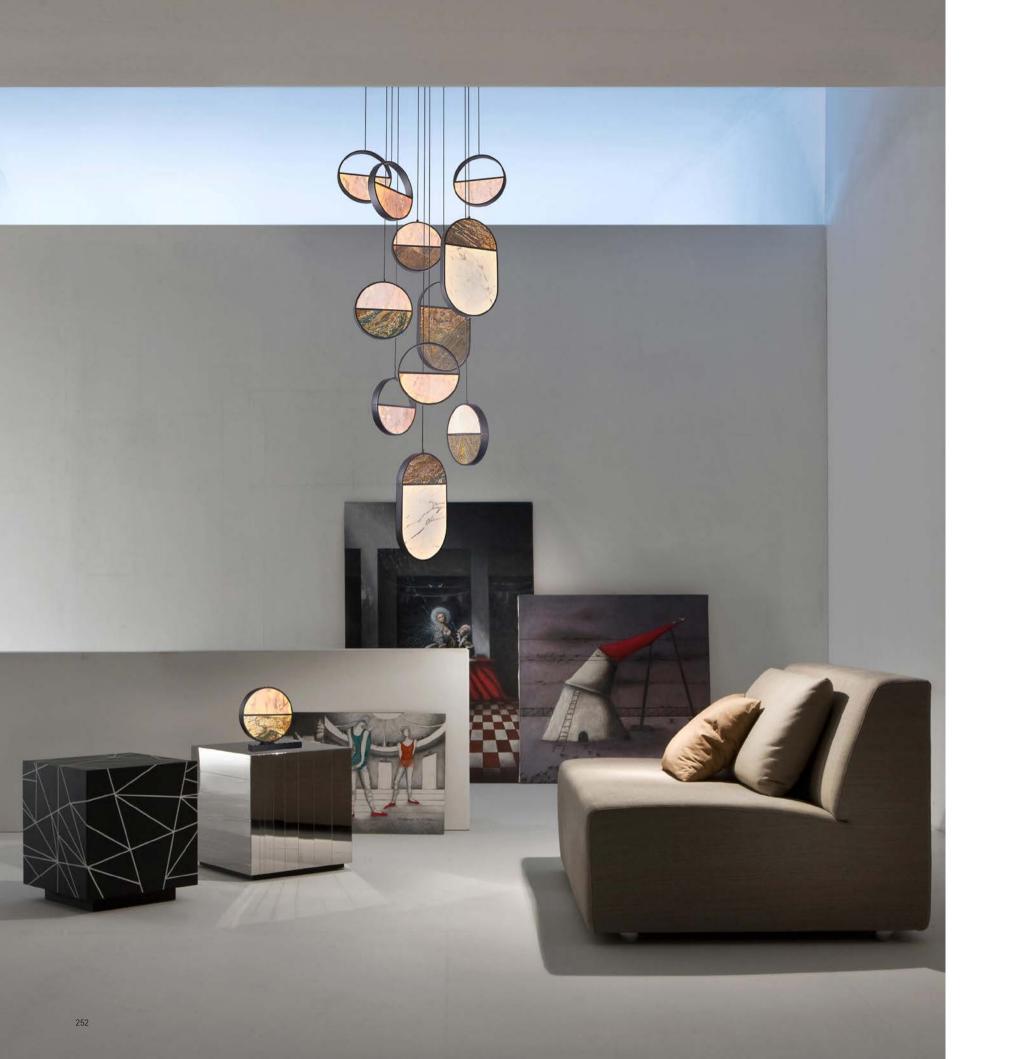

Size: Φ560\*H50mm Colour: Vinas white 维纳斯白 / Amazon green 亚马逊绿 Material: Stainless steel +marble不锈钢 + 奢石

Size: Φ780\*H50mm Colour: Vinas white 维纳斯白 / Amazon green 亚马逊绿 Material: Stainless steel+marble 不锈钢 + 奢石

Size: Ф1000\*H50mm Colour: Vinas white 维纳斯白 / Amazon green 亚马逊绿 Material: Stainless steel+marble 不锈钢 + 奢石

The product uses Yuhuan as the design element, which is full of atmosphere, mellow and elegant; In ancient China, "jade ring" was a ritual vessel and a keepsake. It was strung up with ropes and made into pendants and hung on the clothing around the neck or waist, implying peace and auspiciousness or status symbol. It was also a love keepsake given by ancient lovers to each other.