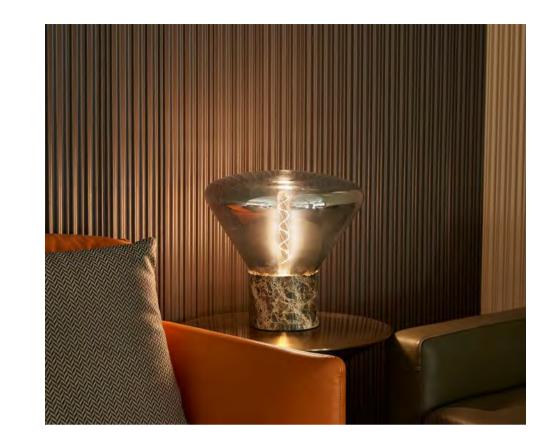

The product selects luxurious luxury stones as design elements. Luxury stones are composed of minerals and rocks with different elements that have undergone millions of years of crustal movement, lava, and sedimentation, forming a unique natural texture, as ancient and beautiful as the vast cosmic nebula in the sky!

Size: Φ560\*H50mm Colour: Vinas white 维纳斯白 / Amazon green 亚马逊绿 Material: Stainless steel +marble不锈钢 + 奢石

Size: Φ780\*H50mm Colour: Vinas white 维纳斯白 / Amazon green 亚马逊绿 Material: Stainless steel+marble 不锈钢 + 奢石

Size: Ф1000\*H50mm Colour: Vinas white 维纳斯白 / Amazon green 亚马逊绿 Material: Stainless steel+marble 不锈钢 + 奢石

The product uses Yuhuan as the design element, which is full of atmosphere, mellow and elegant; In ancient China, "jade ring" was a ritual vessel and a keepsake. It was strung up with ropes and made into pendants and hung on the clothing around the neck or waist, implying peace and auspiciousness or status symbol. It was also a love keepsake given by ancient lovers to each other.