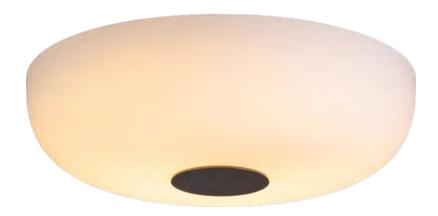

The collision of materials is used to enhance the overall texture of the product, which makes the ancient simplicity shine new light

The product uses natural rock plate as the design element, which is extremely simple and elegant, like a modest and elegant British gentleman in a straight suit; "Gentleman" originated from Western Europe in the middle of the 17th century, developed from the "knight" full of chivalry and heroism, and then prevailed and developed to the extreme in Britain. Gentleman demeanor is the externalization of British national culture, and also a new social culture formed by the integration of certain values of all strata of British society based on the noble spirit in the process of aligning with the upper class society.

Size: L1200\*W65\*H80mm Colour: Black 黑 /White 白 Material: Stainless steel+slate+acrylic 天然岩板

> Size: L1400\*W65\*H80mm Colour: Black 黑 /White 白 Material: Stainless steel+slate+acrylic 天然岩板

Inspired by the architecture of the castle, high-quality marble is used to create a sense of precipitation of years. After the wind and frost, it stands still. The light is softened by the marble, and it is covered with an artistic conception of flowing gold and whirling light and shadow.