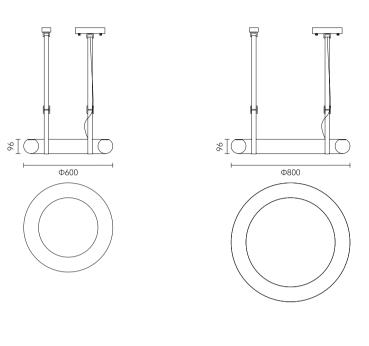

Size: Ф1000\*H50mm Colour: Vinas white 维纳斯白 / Amazon green 亚马逊绿 Material: Stainless steel+marble 不锈钢 + 奢石

The product uses Yuhuan as the design element, which is full of atmosphere, mellow and elegant; In ancient China, "jade ring" was a ritual vessel and a keepsake. It was strung up with ropes and made into pendants and hung on the clothing around the neck or waist, implying peace and auspiciousness or status symbol. It was also a love keepsake given by ancient lovers to each other.