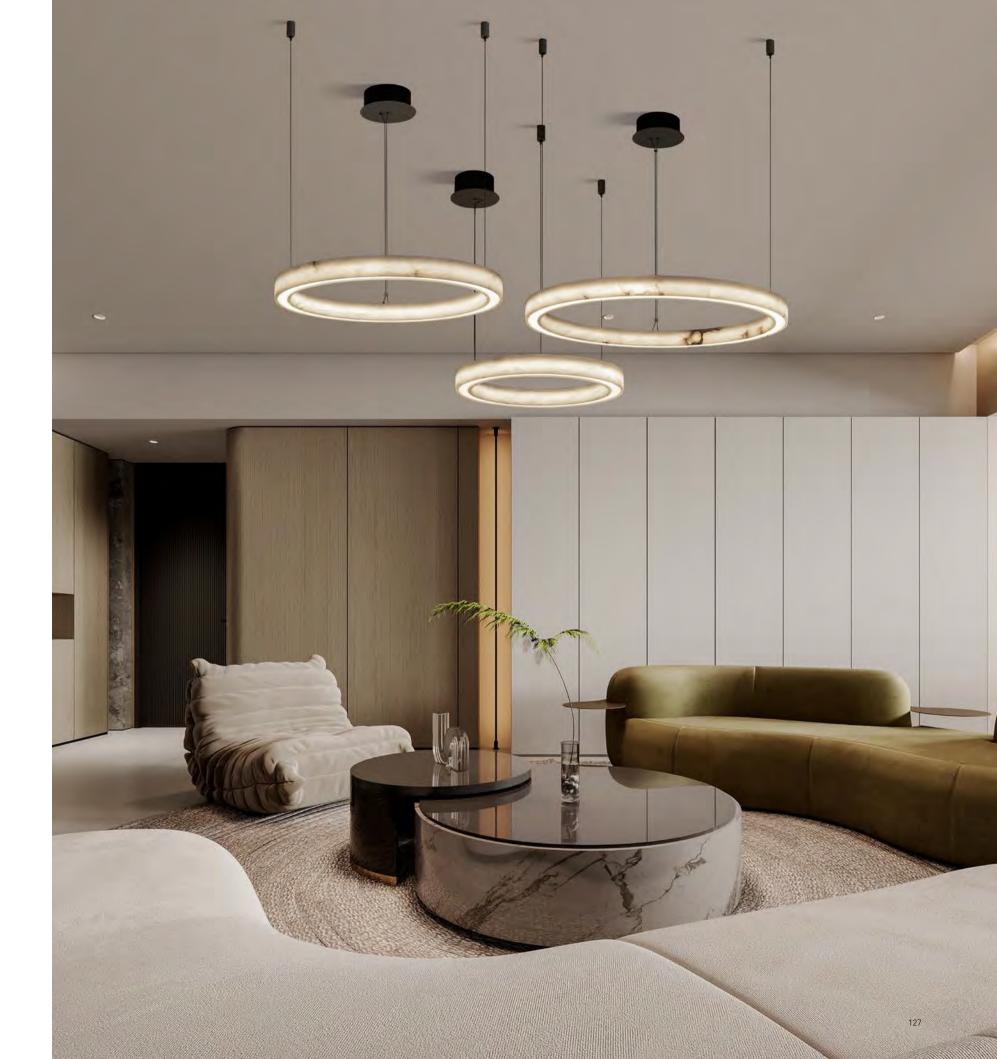

Size: Ф1000\*H50mm Colour: Vinas white 维纳斯白 / Amazon green 亚马逊绿 Material: Stainless steel+marble 不锈钢 + 奢石

The product uses Yuhuan as the design element, which is full of atmosphere, mellow and elegant; In ancient China, "jade ring" was a ritual vessel and a keepsake. It was strung up with ropes and made into pendants and hung on the clothing around the neck or waist, implying peace and auspiciousness or status symbol. It was also a love keepsake given by ancient lovers to each other.