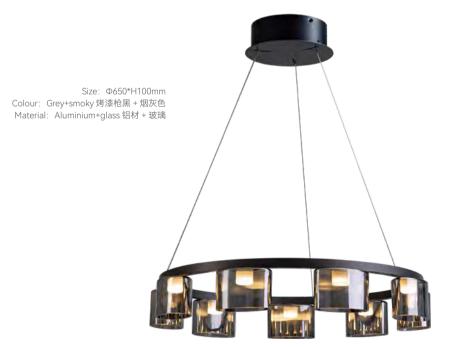

and happy. At midnight, romance is perfect.

Size: Ф650\*H100mm Colour: Grey+amber 烤漆枪黑 + 琥珀色 Material: Aluminium+glass 铝材 + 玻璃

IT IS THE LAMP MAITING FOR YOU AT MIDNIGHT, AND IT IS ALSO THE WINE WAVING WITH A GLASS OF RELAXED AND HAPPY.

Size: Ф850\*H100mm Colour: Grey+smoky 烤漆枪黑 + 烟灰色 Material: Aluminium+glass 铝材 + 玻璃

Size: Ф1050\*H100mm Colour: Grey+smoky 烤漆枪黑 + 烟灰色 Material: Aluminium+glass 铝材 + 玻璃

Warm and romantic, elegant and charming.