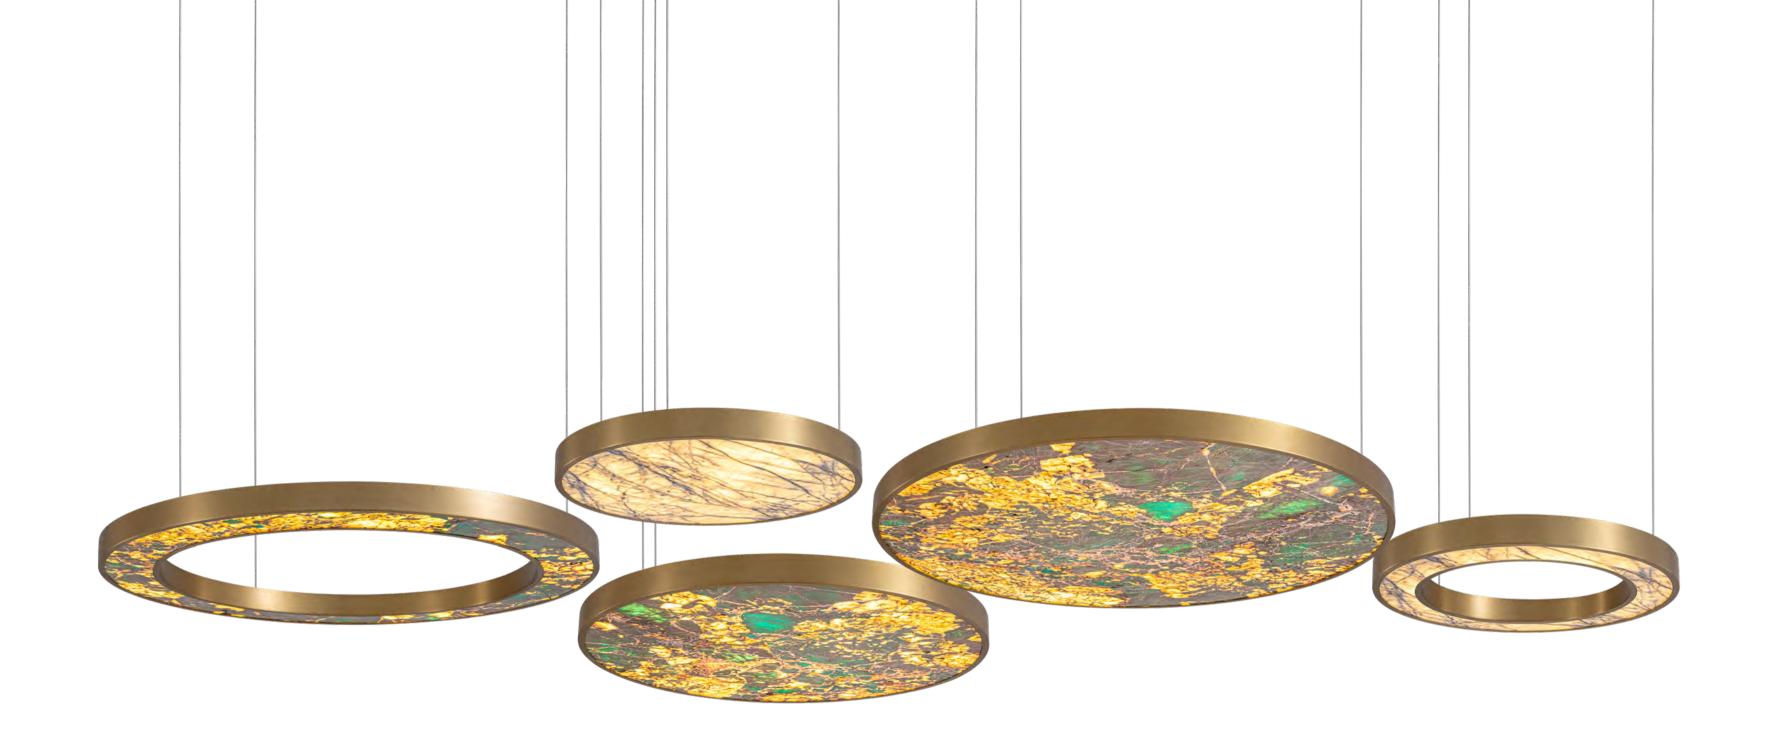

Size: Φ560\*H50mm Colour: Vinas white 维纳斯白 / Amazon green 亚马逊绿 Material: Stainless steel +marble不锈钢 + 奢石

Size: Φ780\*H50mm Colour: Vinas white 维纳斯白 / Amazon green 亚马逊绿 Material: Stainless steel+marble 不锈钢 + 奢石

Size: Ф1000\*H50mm Colour: Vinas white 维纳斯白 / Amazon green 亚马逊绿 Material: Stainless steel+marble 不锈钢 + 奢石

The product uses Yuhuan as the design element, which is full of atmosphere, mellow and elegant; In ancient China, "jade ring" was a ritual vessel and a keepsake. It was strung up with ropes and made into pendants and hung on the clothing around the neck or waist, implying peace and auspiciousness or status symbol. It was also a love keepsake given by ancient lovers to each other.