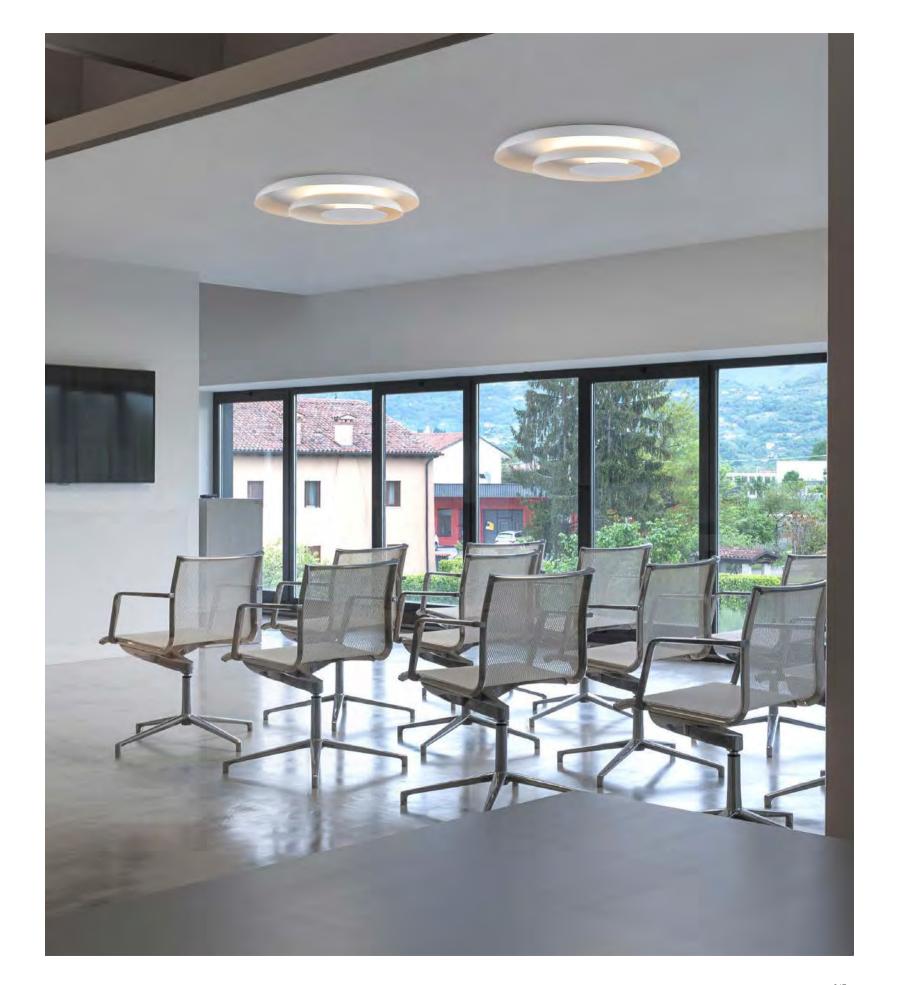

Size: Ф1000\*H50mm Colour: Vinas white 维纳斯白 / Amazon green 亚马逊绿 Material: Stainless steel+marble 不锈钢 + 奢石

The product uses Yuhuan as the design element, which is full of atmosphere, mellow and elegant; In ancient China, "jade ring" was a ritual vessel and a keepsake. It was strung up with ropes and made into pendants and hung on the clothing around the neck or waist, implying peace and auspiciousness or status symbol. It was also a love keepsake given by ancient lovers to each other.