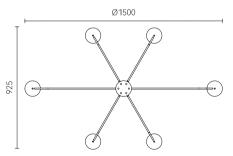

The series is inspired by the cocktail party.

They celebrate each other by raising glasses on the banquet table, and are happy a

glasses on the banquet table, and are happy and comfortable. The simple lamp body line makes the glass the theme of design, implying that the light has become a flowing wine, witnessing the moment of full enjoyment.

Size: D510\*H175mm Colour: Grey 烤漆枪黑 Material: Aluminium+crystal glass 铝+水晶玻璃

Size: D880\*H175mm Colour: Grey 烤漆枪黑 Material: Aluminium+crystal glass 铝 + 水晶玻璃

The series is inspired by the cocktail party. They celebrate each other by raising glasses on the banquet table, and are happy and comfortable.