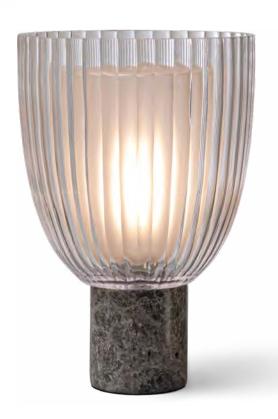

It is the lamp waiting for you at midnight, and it is also the wine waving with a glass of relaxed and happy.

Symphony is a solemn and infectious field.

Light is also an infectious element. We use light and design to describe the grand and omantic symphony. We use light condensation o construct the core of design, and use ransparent glass to describe the field. In the form of simplicity and modernity, this field of light can become a force influencing the ranquility of space.

Size: D330\*252mm Colour: Smoky/cognac 烟灰色 / 干邑 色Material: Iron+glass 铁 + 吹制玻璃

Size: D500\*282mm Colour: Smoky/cognac 烟灰色 / 干邑 色Material: Iron+glass 铁 + 吹制玻璃

Size: Φ180\*330mm Colour: Smoky/amber 烟灰色 / 琥珀色 Material: Iron+glass 铁 + 玻璃

Size: Φ300\*H270mm Colour: Smoky/amber 烟灰色 / 琥珀色 Material: Iron+glass 铁 + 玻璃

Sucking Disk

The field of music and the field of light.

In the name of musicians,

we created a series of works using light to explore the field.