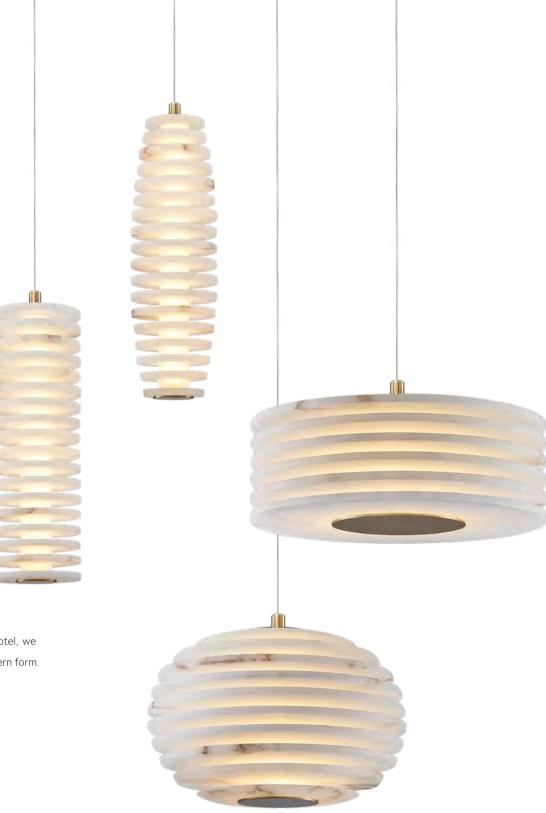

Talk about clouds with the lightness and texture of clouds

Surrounded by joy and will not be lonely.

Black Material: Iron

Gold

Material: Stainless steel+Crystal+Acrylic

Inspired by the lanterns of Edo Hotel, we express them in a cutting and modern form.

We look at the sea, the line between the earth and the sea is infinitely close and infinitely warm.

452

Copper

Material: Copper + Acrylic

Spring flowers and autumn fruits are fruitful.

The elusive wisdom and light in my mind.