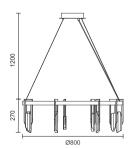

Size: D800mm Colour: Walnut brown 石纹色Material: Aluminium+marble 铝 + 大理石

Size: D800mm Colour: Walnut brown 胡桃木色 Material: Aluminium+marble 铝 + 大理石

Size: D800mm Colour: Gold 仿铜本色 Material: Aluminium+marble 铝 + 大理石