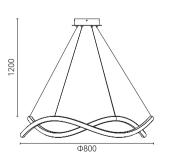

Size: Ф1000\*H50mm Colour: Vinas white 维纳斯白 / Amazon green 亚马逊绿 Material: Stainless steel+marble 不锈钢 + 奢石

The product uses Yuhuan as the design element, which is full of atmosphere, mellow and elegant; In ancient China, "jade ring" was a ritual vessel and a keepsake. It was strung up with ropes and made into pendants and hung on the clothing around the neck or waist, implying peace and auspiciousness or status symbol. It was also a love keepsake given by ancient lovers to each other.