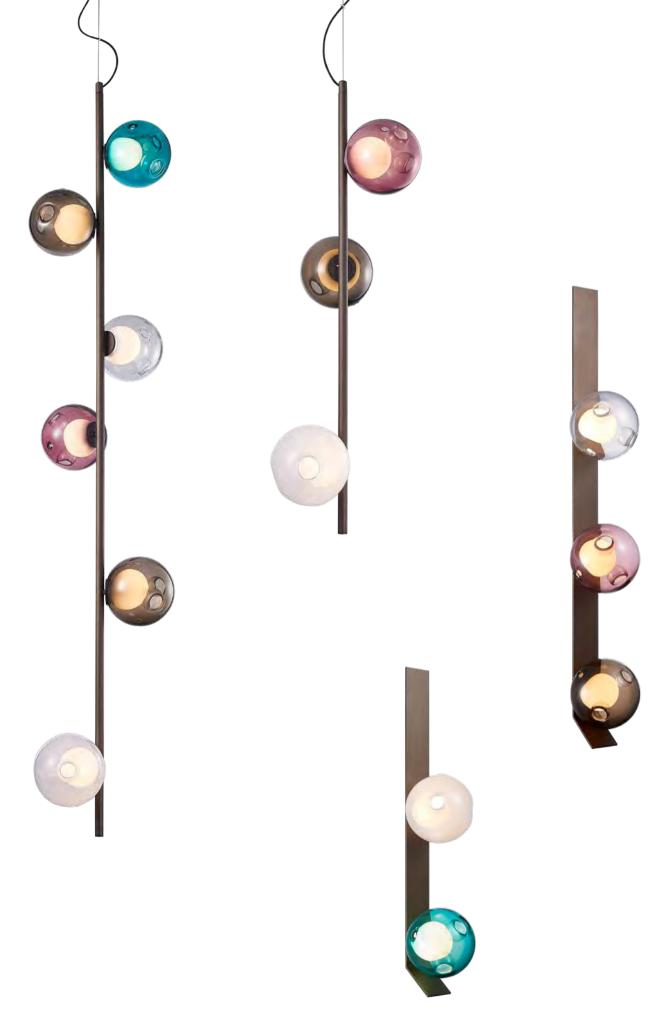

The tail of stars is a pleasant surprise.

The design inspiration comes from the beauty of meteor passing and staying for a moment. It outlines the outline with simple design and brings a comfortable visual experience with the clear feeling of glass. It has a variety of combination forms, surrounded by stars and scattered decorations, each of which has its own fun.

Size: D700mm Colour: Grey 烤漆枪黑 Material: Aluminium+crystal glass 铝 + 水晶玻璃

Size: D600mm Colour: Gold 仿铜本色 Material: Aluminium+crystal glass 铝+水晶玻璃

The tail of a meteor is a pleasant surprise.

The design inspiration comes from the beauty of meteor passing and staying for a moment.

## OUTLINE WITH SIMPLE DESIGN

The outline is outlined with simple design, and the clear glass brings comfortable visual experience. It has a variety of combination forms,

The stars are clustered and scattered, each of which has its own fun.