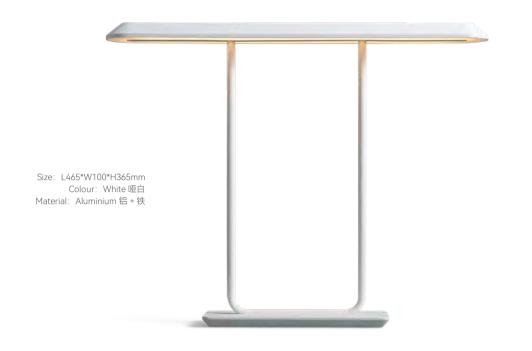

Size: D380\*H500mm Colour: Walnut brown 胡桃木色 Material: Iron+glass 铁 + 吹制玻璃

The product adopts piano keys as the design element, which is elegant and artistic; Piano is a kind of keyboard instrument in western classical music, and has the reputation of "king of musical instruments". The piano timbre is noble and elegant. It has cultivated many outstanding piano masters such as Chopin, Bach, Beethoven, Mozart, Tchaikovsky, and has also become an important instrument for the royal nobles to enjoy music!

Size: W65\*H355\*D80mm Colour: White 哑白 Material: Alabaster 云石

THE PRODUCT

ADOPTS PIANO

KEYS AS THE DESIGN

ELEMENT

IVHICH IS ELEGANT

AND ARTISTIC

Size: W65\*H600\*D80mm Colour: White 哑白 Material: Alabaster 云石