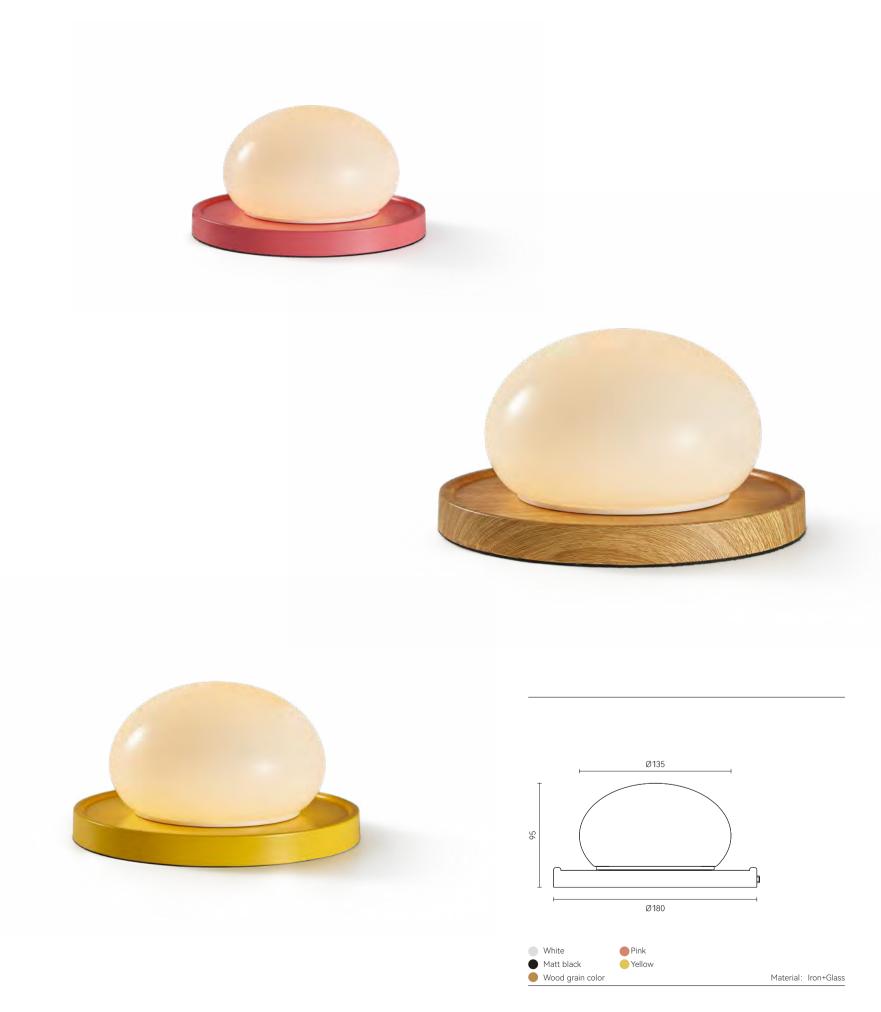

Probe from the warm soil and look up in spring.

The mushroom series creates a warm lighting atmosphere through materials, and brings small warmth and surprise to life with small inspiration.

Size: D360\*H98mm Colour: Pearl black 珍珠黑 Material: Iron+glass 吹制玻璃

Size: D480\*H128mm Colour: Pearl black 珍珠黑 Material: Iron+glass 吹制玻璃

所有规格均有三种颜色选择 All specifications are available in three colors

The curiosity of light leads us to be curious about the world.

The wrapping of cylindrical materials and the refraction layers make each beam of light full of exploration.