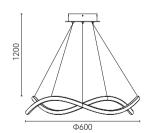

Size: Ф1000\*H50mm Colour: Vinas white 维纳斯白 / Amazon green 亚马逊绿 Material: Stainless steel+marble 不锈钢 + 奢石

The product uses Yuhuan as the design element, which is full of atmosphere, mellow and elegant; In ancient China, "jade ring" was a ritual vessel and a keepsake. It was strung up with ropes and made into pendants and hung on the clothing around the neck or waist, implying peace and auspiciousness or status symbol. It was also a love keepsake given by ancient lovers to each other.