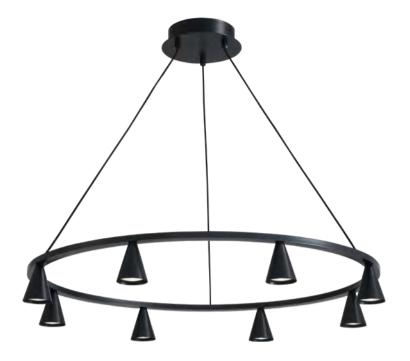

## TICKING

● Copper black ● Gold Material: Copper

Inspired by the design of the Colosseum in Rome, the products are designed in an atmospheric and thick ring shape, and the bronze color is treated with mottled texture and special surface treatment. If it records the glorious history and splendid culture of Rome for 2800 years; Rome is a famous historical and cultural city in the world, the source and birthplace of the oldest civilization in Europe, as well as the birthplace of Baroque art and neoclassicism. It has become the activity center of famous thinkers, scientists, writers, artists and other cultural figures, and has created numerous masterpieces here. In the first century BC, the Roman poet Tibus first called Rome "the eternal city". In the ancient Roman and medieval times, Rome was also known as "Caput Mundi" (the capital of the world), making this city the center of art and culture in the world.

Size: Φ500\*H60mm Colour: As picture 火烧铜色 Material: Brass 铜

Size: Φ600\*H60mm Colour: As picture 火烧铜色 Material: Brass 铜

Size: Ф700\*H60mm Colour: As picture 火烧铜色 Material: Brass 铜