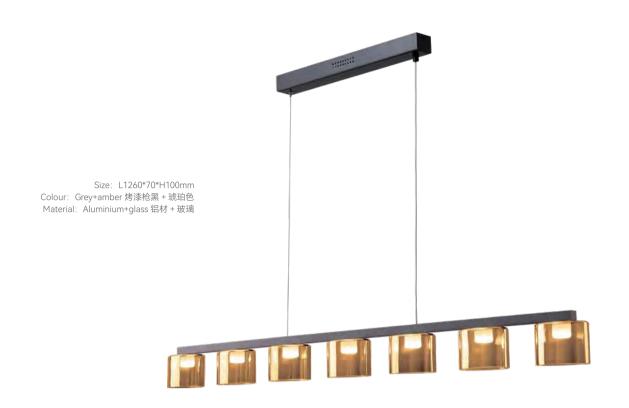

and happy. At midnight, romance is perfect.

Size: Ф650\*H100mm Colour: Grey+amber 烤漆枪黑 + 琥珀色 Material: Aluminium+glass 铝材 + 玻璃

IT IS THE LAMP MAITING FOR YOU AT MIDNIGHT, AND IT IS ALSO THE WINE WAVING WITH A GLASS OF RELAXED AND HAPPY.

It is the lamp waiting for you at midnight, and it is also the wine waving with a glass of relaxed and happy.

Symphony is a solemn and infectious field.

Light is also an infectious element. We use light and design to describe the grand and omantic symphony. We use light condensation o construct the core of design, and use ransparent glass to describe the field. In the form of simplicity and modernity, this field of light can become a force influencing the ranquility of space.