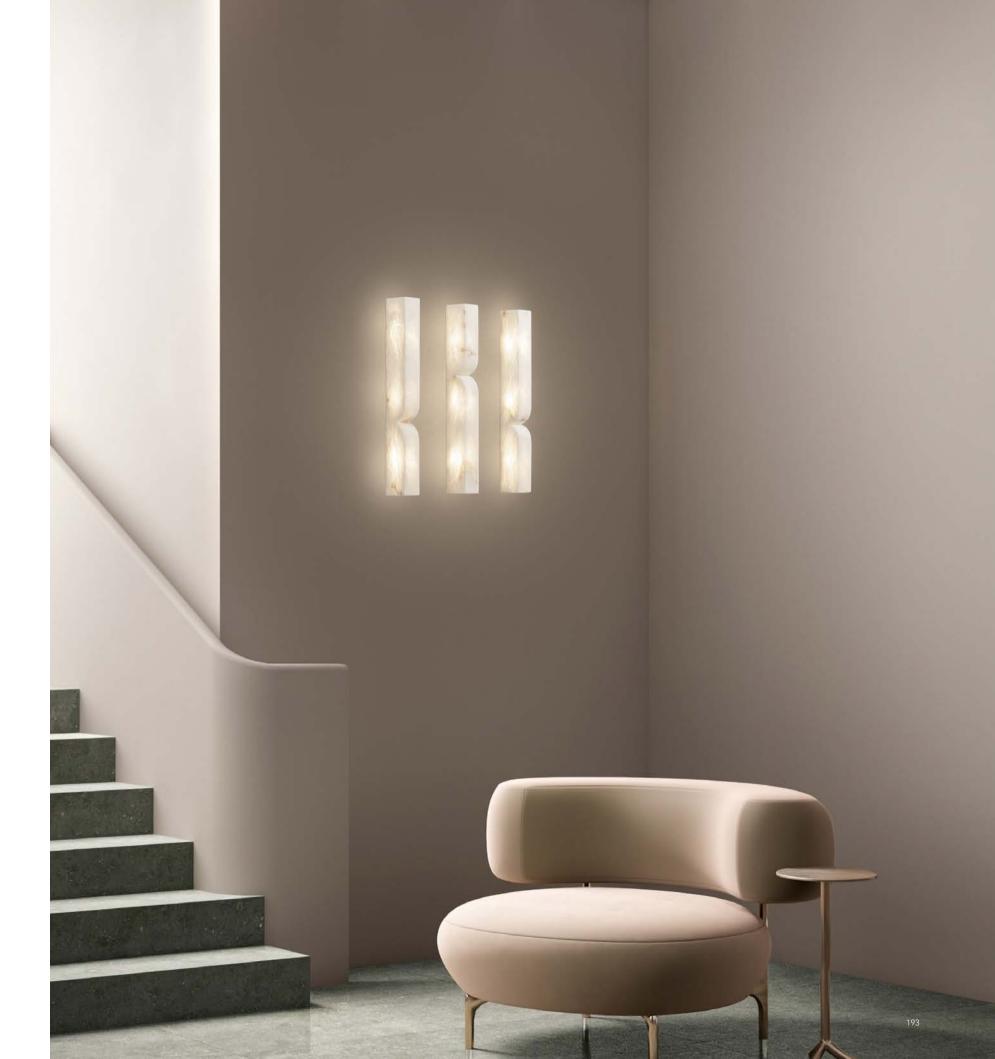

Size: W65\*H355\*D80mm Colour: White 哑白 Material: Alabaster 云石

THE PRODUCT

ADOPTS PIANO

KEYS AS THE DESIGN

ELEMENT

IVHICH IS ELEGANT

AND ARTISTIC

Size: W65\*H600\*D80mm Colour: White 哑白 Material: Alabaster 云石