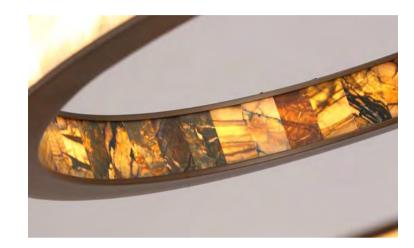

Size: Ф675\*H65mm Colour: Gold 仿铜本色 /Grey 拉丝枪黑 Material: Alabaster+aluminium 云石 / 航空铝材

"jade rings" is a ritual vessel and a keepsake in ancient China, implying peace and auspiciousness or a symbol of status, and is also a love keepsake given to each other by ancient lovers.

Size: Ф675\*H65 / Ф865\*H65mm Colour: Gold 仿铜本色 /Grey 拉丝枪黑 Material: Alabaster+aluminium 云石 / 航空铝材

Size: Φ530\*H65 / Φ675\*H65 / Φ865\*H65mm Colour: Gold 仿铜本色 /Grey 拉丝枪黑 Material: Alabaster+aluminium 云石 / 航空铝材