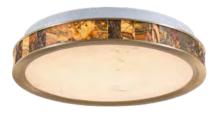

The product selects luxurious luxury stones as design elements. Luxury stones are composed of minerals and rocks with different elements that have undergone millions of years of crustal movement, lava, and sedimentation, forming a unique natural texture, as ancient and beautiful as the vast cosmic nebula in the sky!

Size: Φ560\*H50mm Colour: Vinas white 维纳斯白 / Amazon green 亚马逊绿 Material: Stainless steel +marble不锈钢 + 奢石

Size: Φ780\*H50mm Colour: Vinas white 维纳斯白 / Amazon green 亚马逊绿 Material: Stainless steel+marble 不锈钢 + 奢石