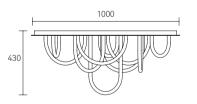

The series is inspired by the cocktail party.

They celebrate each other by raising glasses on the banquet table, and are happy a

glasses on the banquet table, and are happy and comfortable. The simple lamp body line makes the glass the theme of design, implying that the light has become a flowing wine, witnessing the moment of full enjoyment.

Size: D510\*H175mm Colour: Grey 烤漆枪黑 Material: Aluminium+crystal glass 铝+水晶玻璃

Size: D880\*H175mm Colour: Grey 烤漆枪黑 Material: Aluminium+crystal glass 铝 + 水晶玻璃

The series is inspired by the cocktail party. They celebrate each other by raising glasses on the banquet table, and are happy and comfortable.

Size: L1380\*W305\*H175mm Colour: Grey 烤漆枪黑 Material: Aluminium+crystal glass 铝 + 水晶玻璃

Size: D95\*H310mm Colour: Gold +white 爵士白 + 仿铜本色 / Black+grey 黑白根 + 烤漆枪黑 Material: Aluminium+crystal glass+marble 铝 + 水晶玻璃 + 大理石