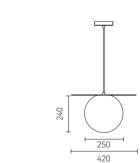

Size: Ф1000\*H50mm Colour: Vinas white 维纳斯白 / Amazon green 亚马逊绿 Material: Stainless steel+marble 不锈钢 + 奢石

The product uses Yuhuan as the design element, which is full of atmosphere, mellow and elegant; In ancient China, "jade ring" was a ritual vessel and a keepsake. It was strung up with ropes and made into pendants and hung on the clothing around the neck or waist, implying peace and auspiciousness or status symbol. It was also a love keepsake given by ancient lovers to each other.