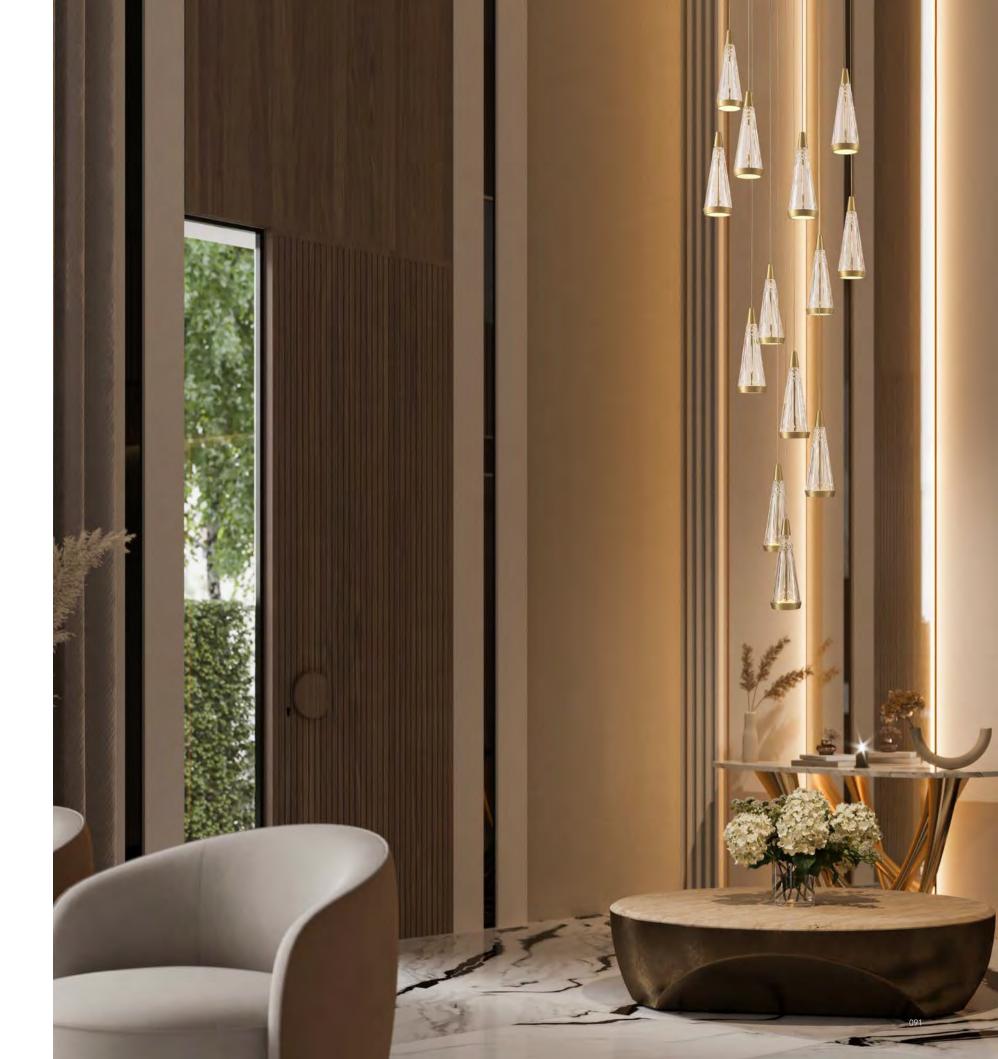

The tail of stars is a pleasant surprise.

The design inspiration comes from the beauty of meteor passing and staying for a moment. It outlines the outline with simple design and brings a comfortable visual experience with the clear feeling of glass. It has a variety of combination forms, surrounded by stars and scattered decorations, each of which has its own fun.

Size: D700mm Colour: Grey 烤漆枪黑 Material: Aluminium+crystal glass 铝 + 水晶玻璃

Size: D600mm Colour: Gold 仿铜本色 Material: Aluminium+crystal glass 铝+水晶玻璃

The tail of a meteor is a pleasant surprise.

The design inspiration comes from the beauty of meteor passing and staying for a moment.

## OUTLINE WITH SIMPLE DESIGN

The outline is outlined with simple design, and the clear glass brings comfortable visual experience. It has a variety of combination forms,

The stars are clustered and scattered, each of which has its own fun.