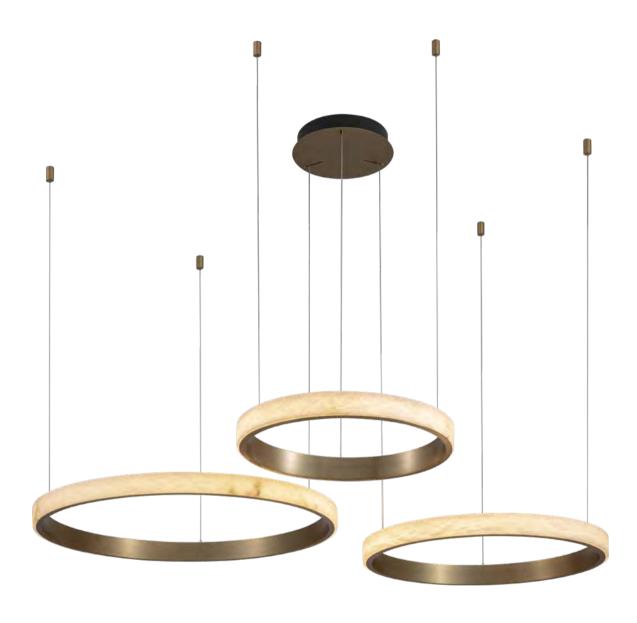

Size: Ф1000\*H50mm Colour: Vinas white 维纳斯白 / Amazon green 亚马逊绿 Material: Stainless steel+marble 不锈钢 + 奢石

The product uses Yuhuan as the design element, which is full of atmosphere, mellow and elegant; In ancient China, "jade ring" was a ritual vessel and a keepsake. It was strung up with ropes and made into pendants and hung on the clothing around the neck or waist, implying peace and auspiciousness or status symbol. It was also a love keepsake given by ancient lovers to each other.