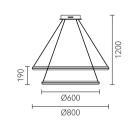

Size: H780mm Colour: White 亚白 Material: Alabaster+iron 铁 + 云石

Originating from the creative design of clothing, it is inspired by the medieval ruffian ruff collar, which has been the "fashion icon of nobility" since the Renaissance in Europe. It is popular in Queen Elizabeth, so it is also called the Elizabethan Circle. We use the transparency and lightness of glass to construct this gorgeous and elegant feeling, and combine with the effect of light, it is endowed with vitality.

Size: D360\*H230mm Colour: Walnut brown 胡桃木

Material: Aluminium+crystal glass 铝 + 水晶玻璃

We use the transparency and lightness of glass to construct this gorgeous and elegant feeling, and combine with the effect of light, it is endowed with vitality.