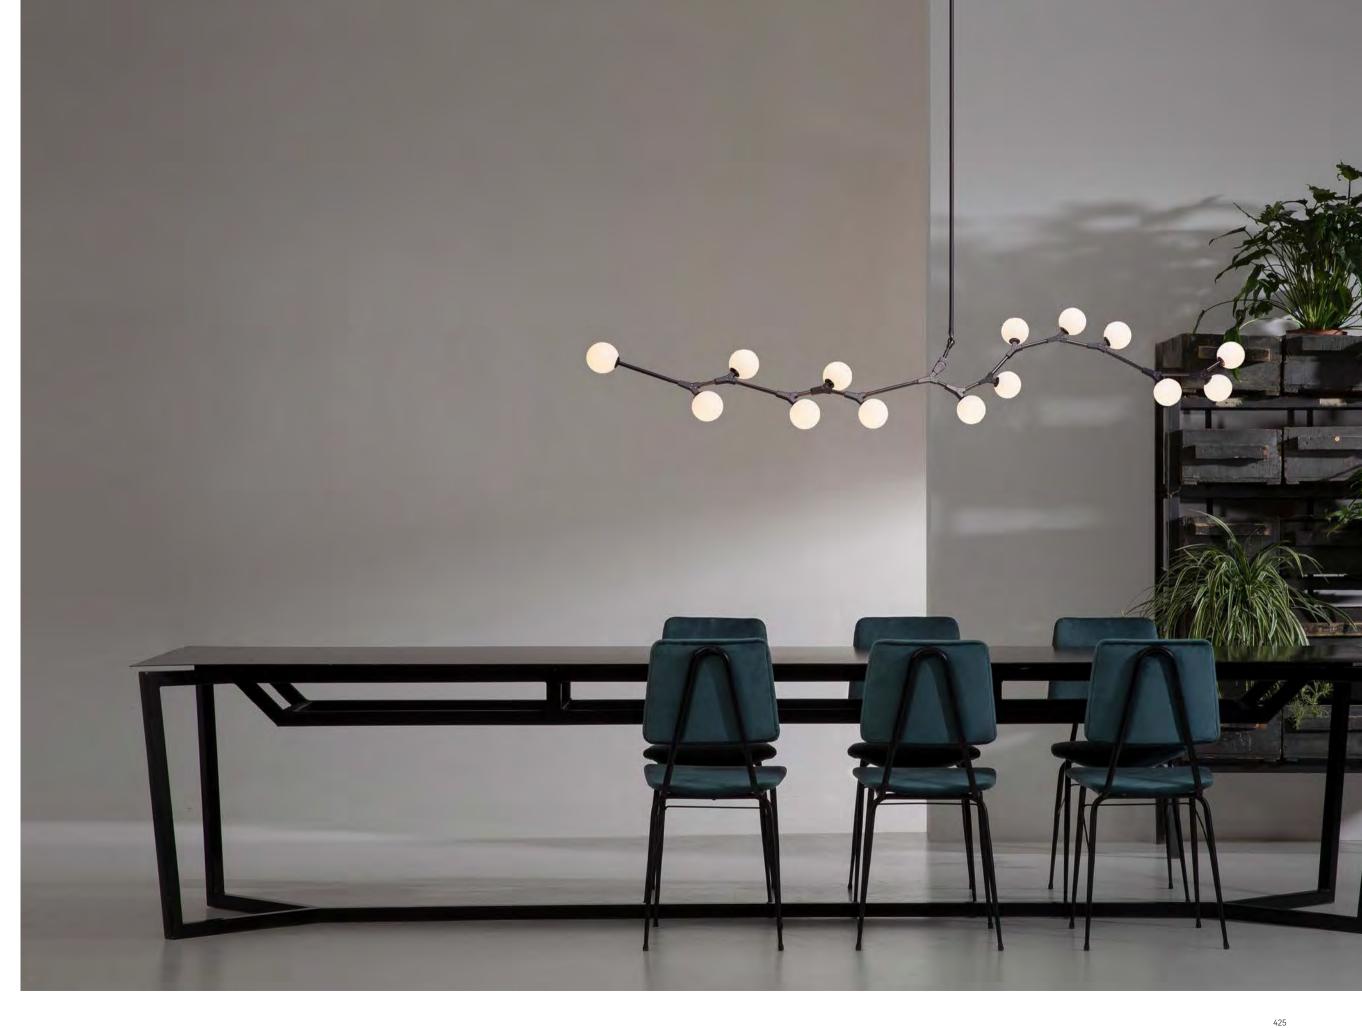

When the moon shines, the dream comes leisurely.

Material: Steel + glass Gold

Guard the light and the warmth of home.

Intercepting fragments of natural life and taking the posture of meaning branches, the fruits are slowly growing

Material: Iron+Glass

Above the charming body, there is a big head full of curiosity and mischief forever.

 Black White Material: Marble + glass

Gold
Material: Iron+Glass

The most rational geometric rules lines and circles, bring the most concise and pure space aesthetics.