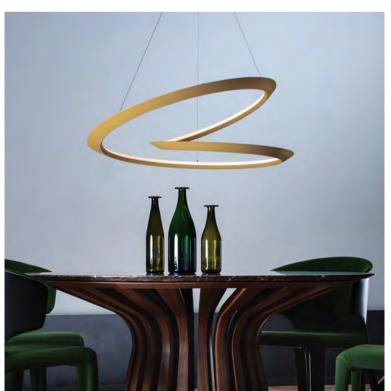

Think about the transformation of shape and meaning, get inspiration from the sail, deduce from one to more, and form an array of aesthetic feelings. We use the texture of material technology and the form of modeling to create a smooth light and shadow experience, so that the sail has a special flavor, and it also contains a good wish for smooth sailing.

Size: D850\*H130mm Colour: Gold 仿铜本色 Material: Aluminium +glass铝 + 吹制玻璃

Ve use the texture of material technology and ne form of modeling to create a smooth light and shadow xperience, so that the sail has a special flavor, and it also contains a good wish for smooth sailing.