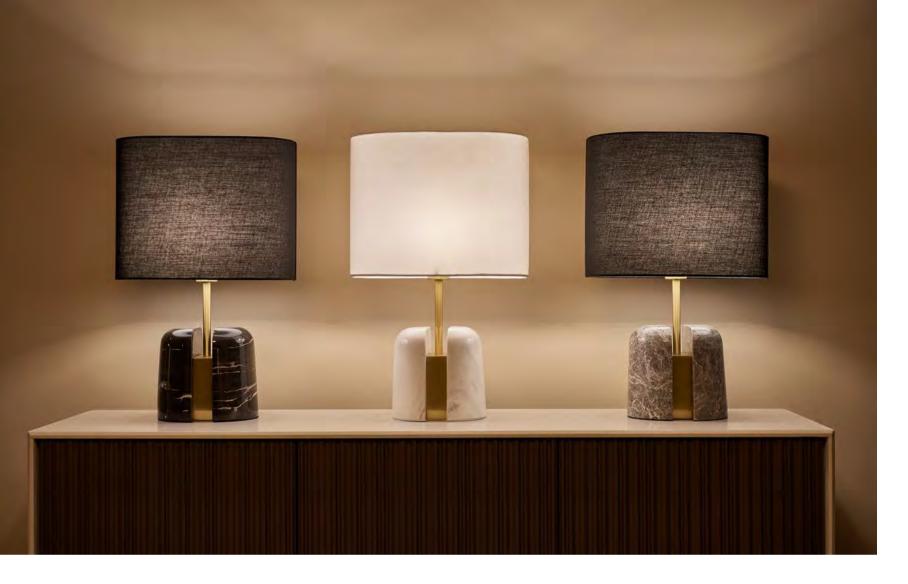

lements that can be freely combined.







Gold

Material: Stainless steel+Acrylic





























Gold

Material: Stainless steel+Alabaster







+ Marble + Glod

Material: Iron+Alabaster



When the party reached the fourth chapter, all the skirts swayed and flared.



+ Black + Marble

Material: Iron+Alabaster+Marble







Talk about clouds with the lightness and texture of clouds

Surrounded by joy and will not be lonely.



























Black Material: Iron















Gold

Material: Stainless steel+Crystal+Acrylic









Inspired by the lanterns of Edo Hotel, we express them in a cutting and modern form.







We look at the sea, the line between the earth and the sea is infinitely close and infinitely warm.

452

Copper

Material: Copper + Acrylic



Spring flowers and autumn fruits are fruitful.

The elusive wisdom and light in my mind.





230 150

Marble Material: Alabaster+Iron

A vibrant forest

light swimming between.











+ Black+Rose Gold + White+Rose Gold Material: Iron + Aluminum





The light under the spacesuit guides the romantic imagination of life.