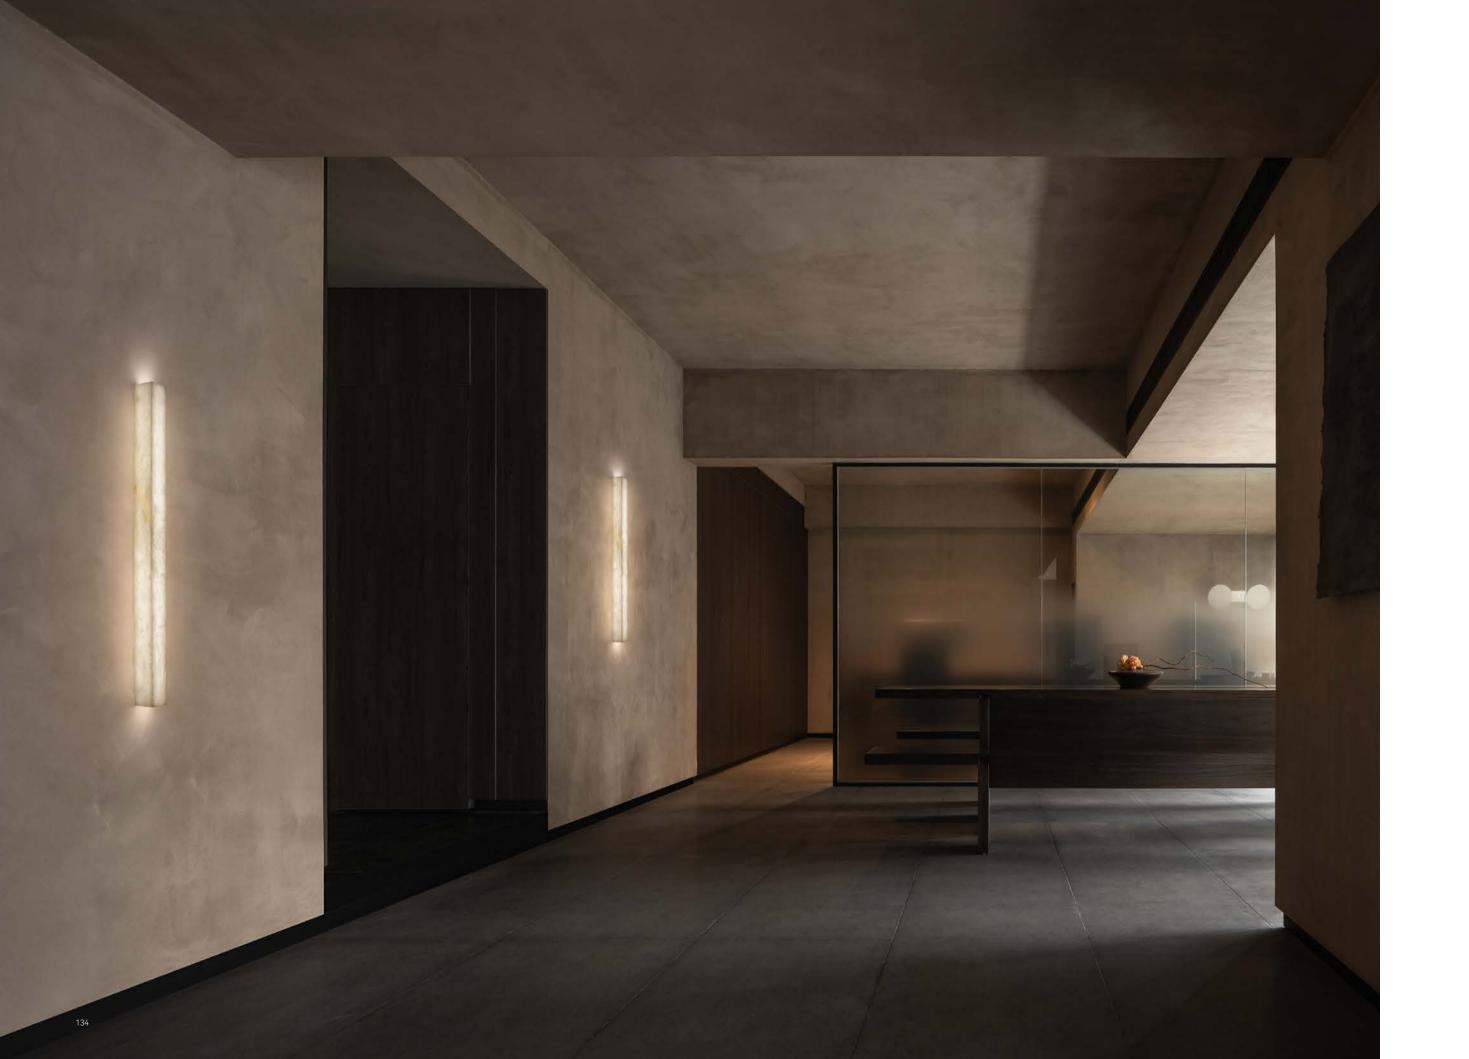

Inspired by the design of film, the fixed texture deduces the flow of light and shadow, and the precipitation of years of marble brings the modern rebirth of design. Because it is simple and more profound, the feeling of the traces of years gives the space a humanistic atmosphere.