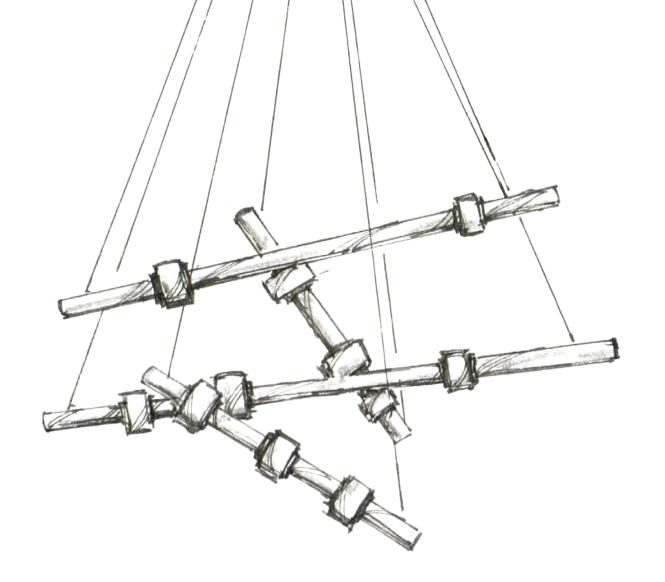

## A TRANSFORMATION OF SHAPE AND MEANING

152

In fact, hieroglyphs are a kind of transformation of shape and meaning, and they conform to the original intention of minimalist design. Our design inspiration also comes from this.