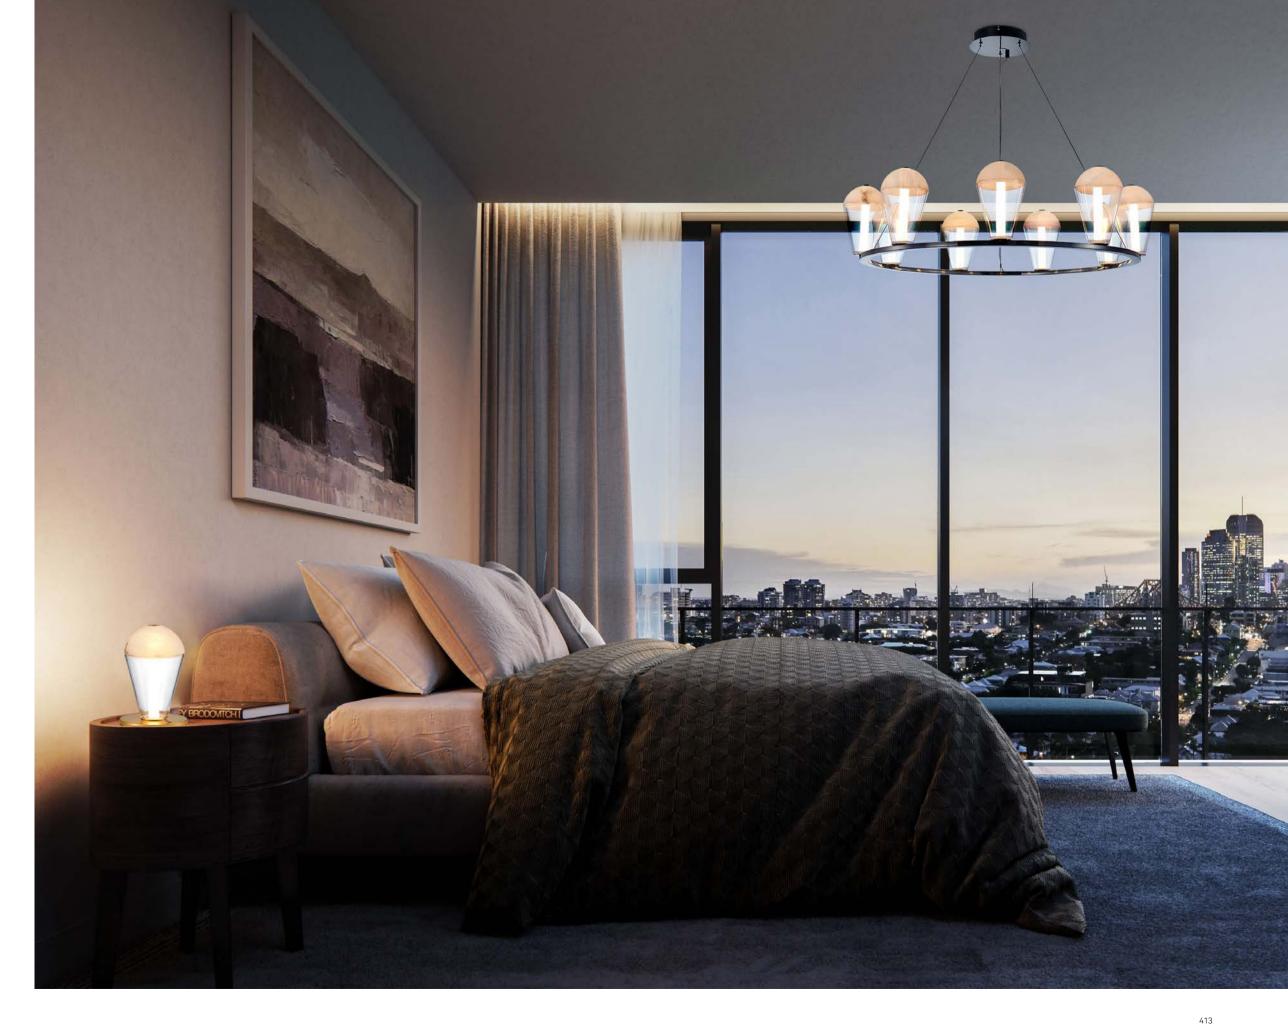

$^{38}$ 







-+ Gold+Alabaster

Material: Copper + Alabaster





Rational line design brings order to space and

+ Gold+Green Black Marquina

Material: Copper + Natural marble



Dreams made of glass
like clouds, wander lightly in space.















Material: Glass+Alabaster

Smoky Cognac Clear





Meteors across the sky
the most perfect line
and a variety of combinations.











METEORS

ACROSS THE SKY,

THE MOST PERFECT LINE AND A

VARIETY OF COMBINATIONS.





























Walnut

Material: Aluminium











New makeup at home
Classic lipstick box design
home life is radiant.



Ø560







Time flies, condensed into light. The different textures of dolomite are the traces of years. They can be combined in a variety of ways.





CONDENSED INTO LIGHT.













Material: Steel + glass

● Gun black ● Sandy gold ● + ● Black + Glod



When the moon shines, the dream comes leisurely.



Material: Steel + glass Gold

















Guard the light and the warmth of home.







Intercepting fragments of natural life and taking the posture of meaning branches, the fruits are slowly growing





Material: Iron+Glass







Above the charming body, there is a big head full of curiosity and mischief forever.





 Black White Material: Marble + glass



Gold
Material: Iron+Glass



The most rational geometric rules lines and circles, bring the most concise and pure space aesthetics.



• + Black + Glod

Material: Copper + aluminum



Turn the freehand brushwork of Oriental ink painting into the comfort of life.





Spatial elements that can be f