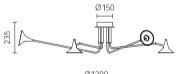

Size: Ф675\*H65 / Ф865\*H65mm Colour: Gold 仿铜本色 /Grey 拉丝枪黑 Material: Alabaster+aluminium 云石 / 航空铝材

Size: Φ530\*H65 / Φ675\*H65 / Φ865\*H65mm Colour: Gold 仿铜本色 /Grey 拉丝枪黑 Material: Alabaster+aluminium 云石 / 航空铝材

Size: Φ530\*H65 x2 / Φ675\*H65 x2 / Φ865\*H65 x2mm Colour: Gold 仿铜本色 /Grey 拉丝枪黑 Material: Alabaster+aluminium 云石 / 航空铝材

Wine is the flowing moonlight.

Clink glasses, drink freely, and stay happy every moment.