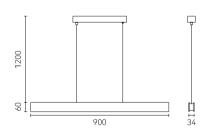

Size: Φ560\*H50mm Colour: Vinas white 维纳斯白 / Amazon green 亚马逊绿 Material: Stainless steel +marble不锈钢 + 奢石

Size: Φ780\*H50mm Colour: Vinas white 维纳斯白 / Amazon green 亚马逊绿 Material: Stainless steel+marble 不锈钢 + 奢石