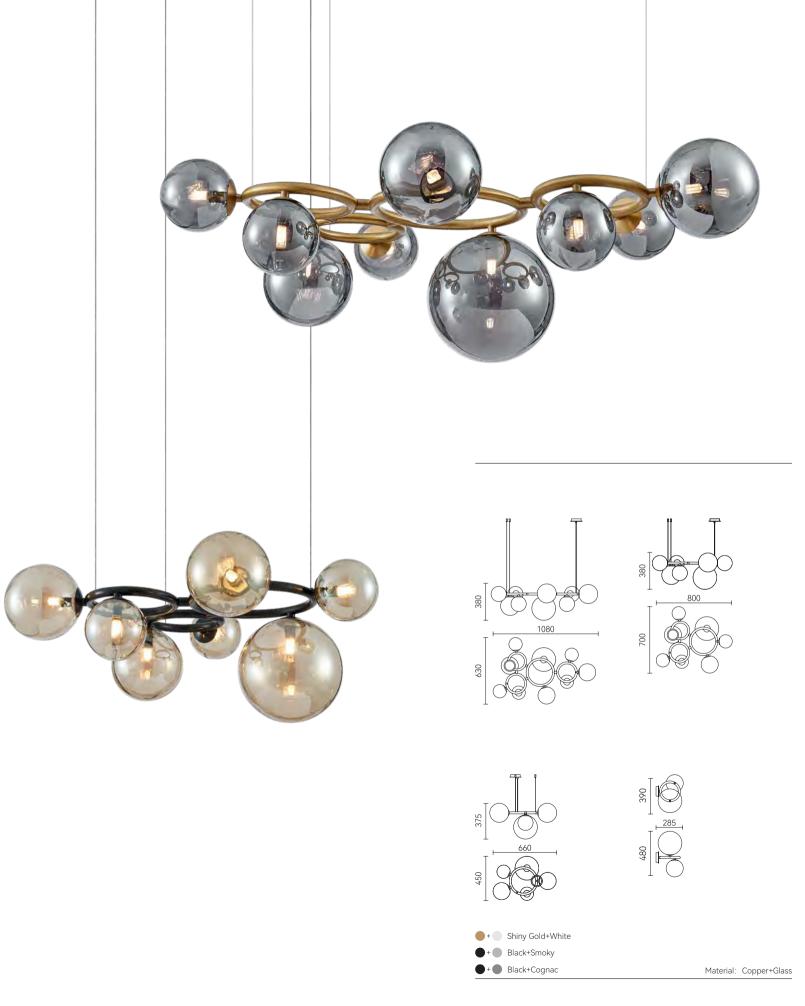

Size: Φ530\*H65 x2 / Φ675\*H65 x2 / Φ865\*H65 x2mm Colour: Gold 仿铜本色 /Grey 拉丝枪黑 Material: Alabaster+aluminium 云石 / 航空铝材

Wine is the flowing moonlight.

Clink glasses, drink freely, and stay happy every moment.

The series is inspired by the cocktail party.

They celebrate each other by raising glasses on the banquet table, and are happy a

glasses on the banquet table, and are happy and comfortable. The simple lamp body line makes the glass the theme of design, implying that the light has become a flowing wine, witnessing the moment of full enjoyment.

Size: D510\*H175mm Colour: Grey 烤漆枪黑 Material: Aluminium+crystal glass 铝+水晶玻璃

Size: D880\*H175mm Colour: Grey 烤漆枪黑 Material: Aluminium+crystal glass 铝 + 水晶玻璃

The series is inspired by the cocktail party. They celebrate each other by raising glasses on the banquet table, and are happy and comfortable.

Size: L1380\*W305\*H175mm Colour: Grey 烤漆枪黑 Material: Aluminium+crystal glass 铝 + 水晶玻璃

Size: D95\*H310mm Colour: Gold +white 爵士白 + 仿铜本色 / Black+grey 黑白根 + 烤漆枪黑 Material: Aluminium+crystal glass+marble 铝 + 水晶玻璃 + 大理石