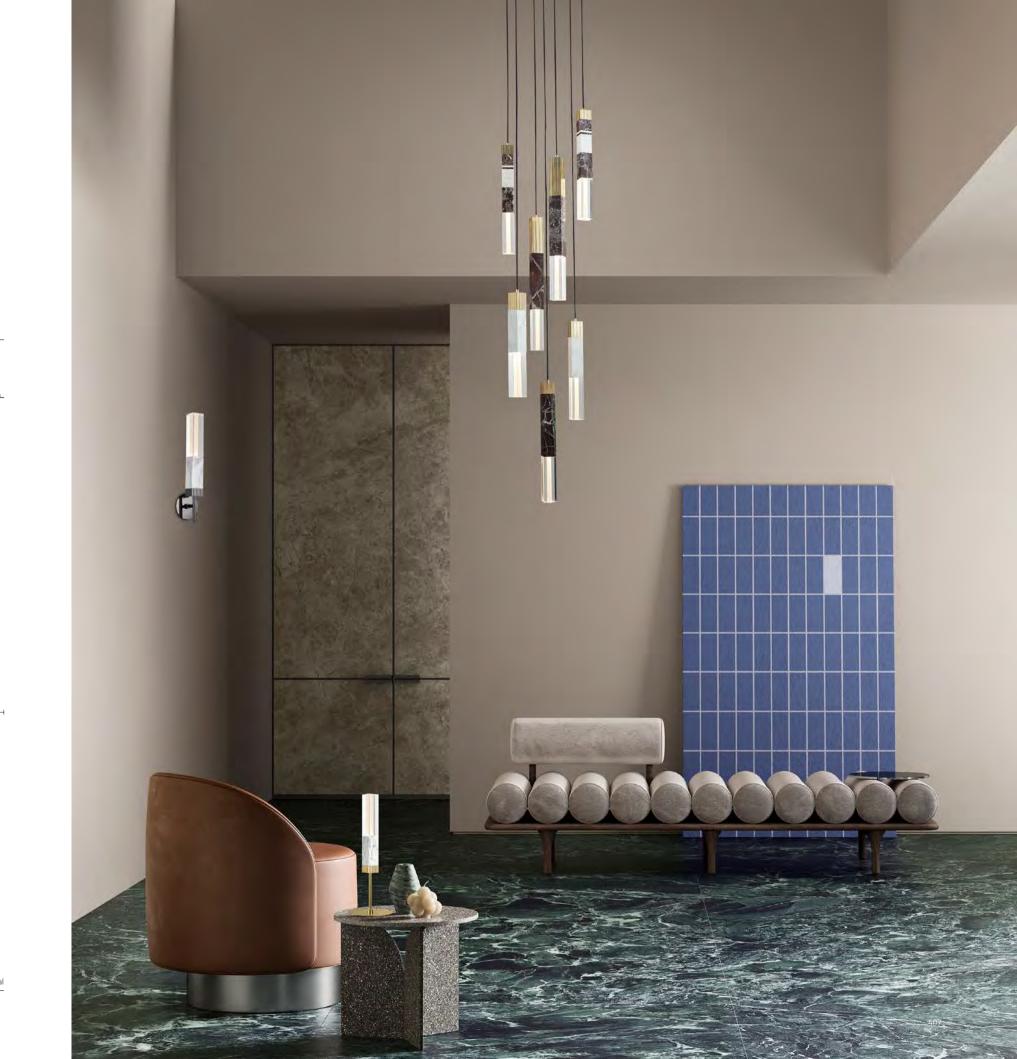

marble integrates the years into the patterns of uncut jade. We sculpt this beauty in the form of minimalism. uncut jade series represents our design concept, returning to essence and simplicity from complexity. We have retained the "true" part, texture, texture and traces of the passage of years of marble, and we have intuitively analyzed this beauty in a very simple form to complete the design transformation from primitive to jade.

MARBLE INTEGRATES THE YEARS INTO THE PATTERNS OF UNCUT JADE. WE SCULPT THIS BEAUTY IN THE FORM OF MINIMALISM. UNCUT JADE REPRESENTS OUR DESIGN CONCEPT. RETURNING TO ESSENCE AND SIMPLICITY FROM COMPLEXITY.