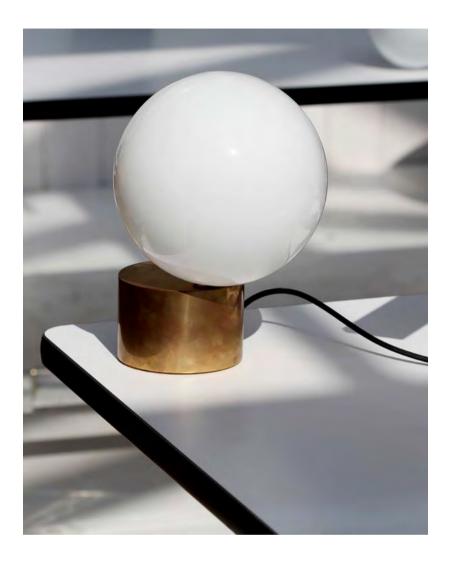

The product selects luxurious luxury stones as design elements. Luxury stones are composed of minerals and rocks with different elements that have undergone millions of years of crustal movement, lava, and sedimentation, forming a unique natural texture, as ancient and beautiful as the vast cosmic nebula in the sky!

Size: Φ560\*H50mm Colour: Vinas white 维纳斯白 / Amazon green 亚马逊绿 Material: Stainless steel +marble不锈钢 + 奢石

Size: Φ780\*H50mm Colour: Vinas white 维纳斯白 / Amazon green 亚马逊绿 Material: Stainless steel+marble 不锈钢 + 奢石

Size: Ф1000\*H50mm Colour: Vinas white 维纳斯白 / Amazon green 亚马逊绿 Material: Stainless steel+marble 不锈钢 + 奢石

The product uses Yuhuan as the design element, which is full of atmosphere, mellow and elegant; In ancient China, "jade ring" was a ritual vessel and a keepsake. It was strung up with ropes and made into pendants and hung on the clothing around the neck or waist, implying peace and auspiciousness or status symbol. It was also a love keepsake given by ancient lovers to each other.