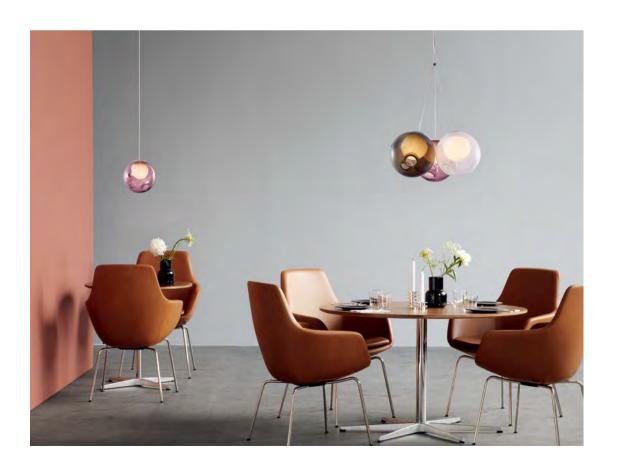

The tail of stars is a pleasant surprise.

The design inspiration comes from the beauty of meteor passing and staying for a moment. It outlines the outline with simple design and brings a comfortable visual experience with the clear feeling of glass. It has a variety of combination forms, surrounded by stars and scattered decorations, each of which has its own fun.

Size: D700mm Colour: Grey 烤漆枪黑 Material: Aluminium+crystal glass 铝 + 水晶玻璃

Size: D600mm Colour: Gold 仿铜本色 Material: Aluminium+crystal glass 铝+水晶玻璃

The tail of a meteor is a pleasant surprise.

The design inspiration comes from the beauty of meteor passing and staying for a moment.

## OUTLINE WITH SIMPLE DESIGN

The outline is outlined with simple design, and the clear glass brings comfortable visual experience. It has a variety of combination forms,

The stars are clustered and scattered, each of which has its own fun.