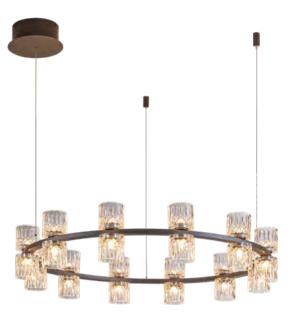

Size: Φ530\*H65 x2 / Φ675\*H65 x2 / Φ865\*H65 x2mm Colour: Gold 仿铜本色 /Grey 拉丝枪黑 Material: Alabaster+aluminium 云石 / 航空铝材

Wine is the flowing moonlight.

Clink glasses, drink freely, and stay happy every moment.

The series is inspired by the cocktail party.

They celebrate each other by raising glasses on the banquet table, and are happy a

glasses on the banquet table, and are happy and comfortable. The simple lamp body line makes the glass the theme of design, implying that the light has become a flowing wine, witnessing the moment of full enjoyment.

Size: D510\*H175mm Colour: Grey 烤漆枪黑 Material: Aluminium+crystal glass 铝+水晶玻璃

Size: D880\*H175mm Colour: Grey 烤漆枪黑 Material: Aluminium+crystal glass 铝 + 水晶玻璃

The series is inspired by the cocktail party. They celebrate each other by raising glasses on the banquet table, and are happy and comfortable.

Size: L1380\*W305\*H175mm Colour: Grey 烤漆枪黑 Material: Aluminium+crystal glass 铝 + 水晶玻璃

Size: D95\*H310mm Colour: Gold +white 爵士白 + 仿铜本色 / Black+grey 黑白根 + 烤漆枪黑 Material: Aluminium+crystal glass+marble 铝 + 水晶玻璃 + 大理石