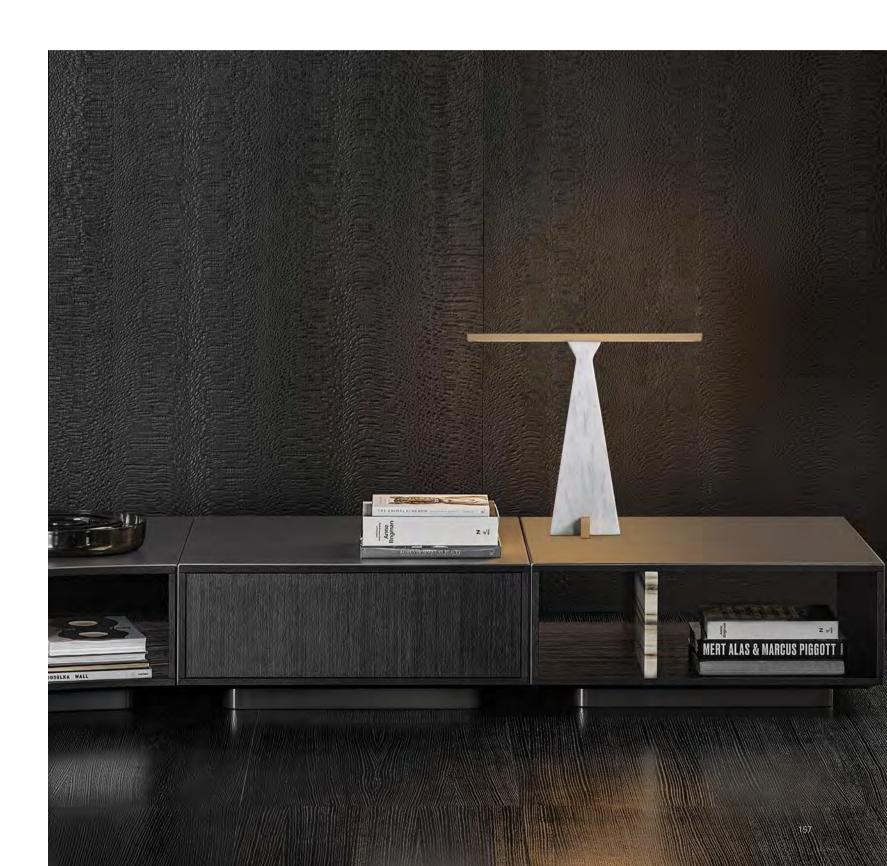

Size: L1380\*W30\*H120mm Colour: Grey+black 烤漆枪黑+黑白根 Material: Aluminium+marble 铝+大理石

Size: L400\*W50\*H340mm Colour: Gold +white 仿铜本色 + 爵士白 Material: Aluminium +marble 铝 + 大理石

MATERIALS ENHANCE
THE OVERALL
TEXTURE