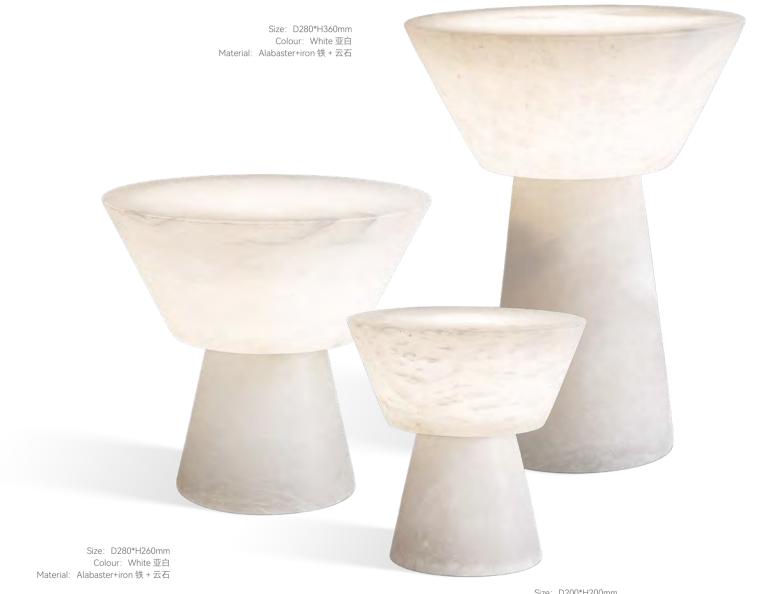

marble integrates the years into the patterns of uncut jade. We sculpt this beauty in the form of minimalism. uncut jade series represents our design concept, returning to essence and simplicity from complexity. We have retained the "true" part, texture, texture and traces of the passage of years of marble, and we have intuitively analyzed this beauty in a very simple form to complete the design transformation from primitive to jade.

Size: D500\*H60mm Colour: White 亚白 Material: Alabaster+iron 铁 + 云石

Size: D650\*H60mm Colour: White 亚白 Material: Alabaster+iron 铁 + 云石

Size: D800\*H60mm Colour: White 亚白 Material: Alabaster+iron 铁+云石

Size: D1000\*H60mm Colour: White 亚白 Material: Alabaster+iron 铁 + 云石

MARBLE INTEGRATES THE YEARS INTO THE PATTERNS OF UNCUT JADE. WE SCULPT THIS BEAUTY IN THE FORM OF MINIMALISM. UNCUT JADE REPRESENTS OUR DESIGN CONCEPT. RETURNING TO ESSENCE AND SIMPLICITY FROM COMPLEXITY.