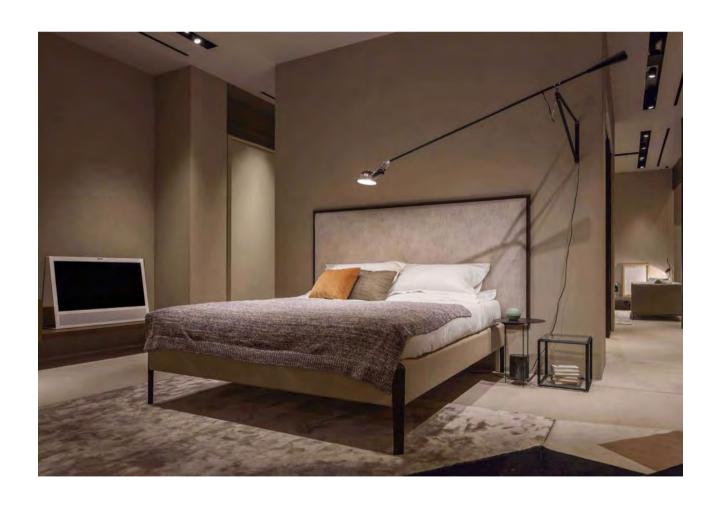

The collision of materials is used to enhance the overall texture of the product, which makes the ancient simplicity shine new light

The product uses natural rock plate as the design element, which is extremely simple and elegant, like a modest and elegant British gentleman in a straight suit; "Gentleman" originated from Western Europe in the middle of the 17th century, developed from the "knight" full of chivalry and heroism, and then prevailed and developed to the extreme in Britain. Gentleman demeanor is the externalization of British national culture, and also a new social culture formed by the integration of certain values of all strata of British society based on the noble spirit in the process of aligning with the upper class society.