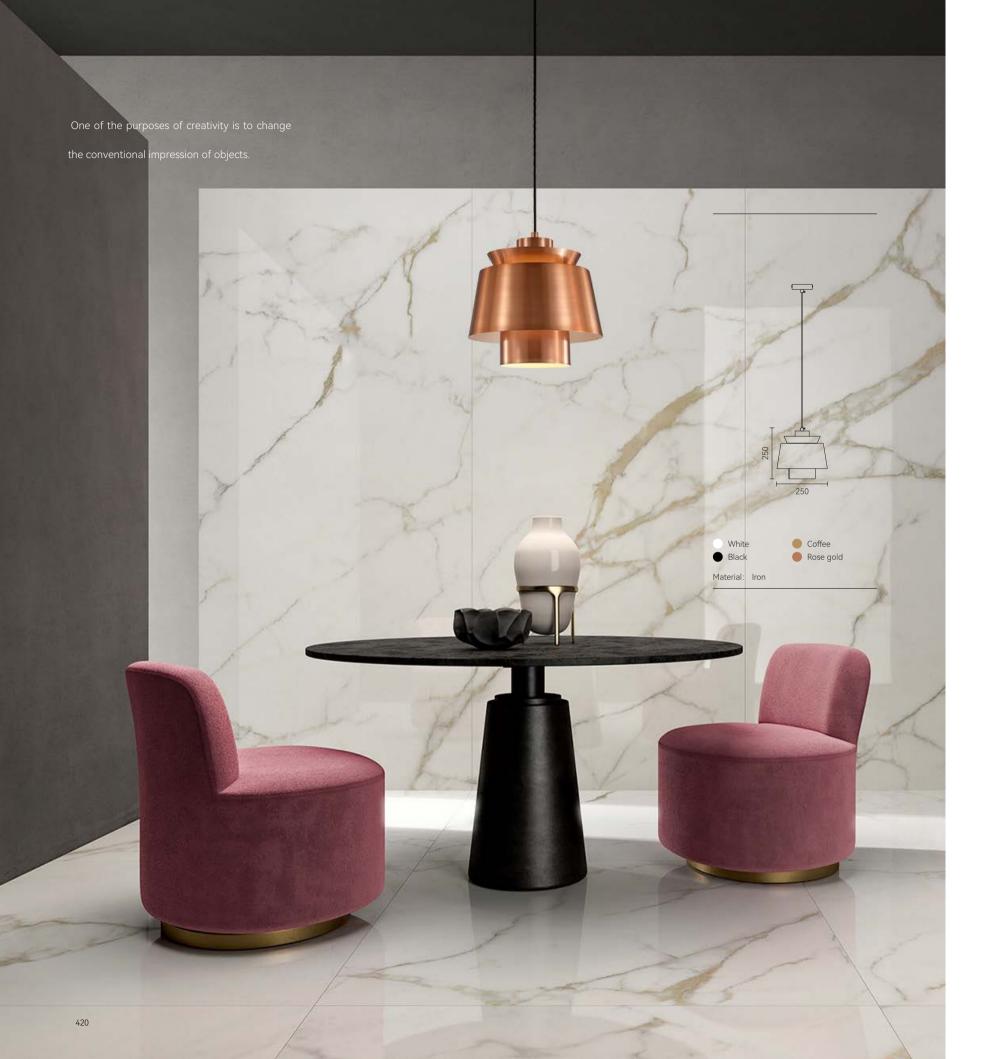

Size: Φ560\*H50mm Colour: Vinas white 维纳斯白 / Amazon green 亚马逊绿 Material: Stainless steel +marble不锈钢 + 奢石

Size: Φ780\*H50mm Colour: Vinas white 维纳斯白 / Amazon green 亚马逊绿 Material: Stainless steel+marble 不锈钢 + 奢石

Size: Ф1000\*H50mm Colour: Vinas white 维纳斯白 / Amazon green 亚马逊绿 Material: Stainless steel+marble 不锈钢 + 奢石

The product uses Yuhuan as the design element, which is full of atmosphere, mellow and elegant; In ancient China, "jade ring" was a ritual vessel and a keepsake. It was strung up with ropes and made into pendants and hung on the clothing around the neck or waist, implying peace and auspiciousness or status symbol. It was also a love keepsake given by ancient lovers to each other.