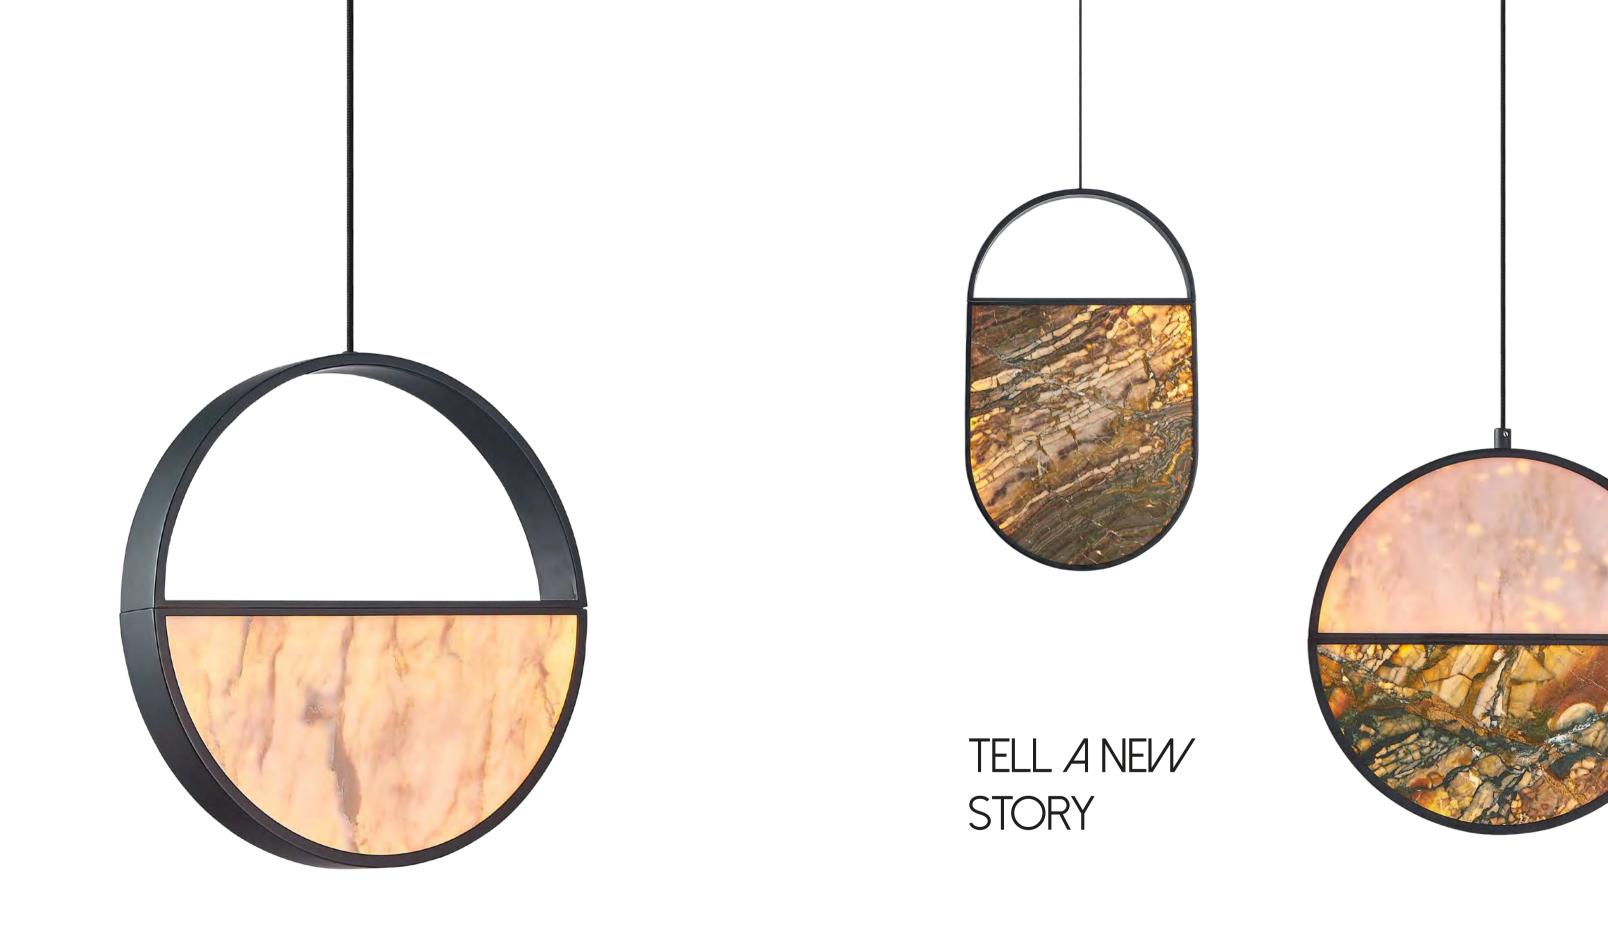

The product selects luxurious luxury stones as design elements. Luxury stones are composed of minerals and rocks with different elements that have undergone millions of years of crustal movement, lava, and sedimentation, forming a unique natural texture, as ancient and beautiful as the vast cosmic nebula in the sky!

Size: Φ560\*H50mm Colour: Vinas white 维纳斯白 / Amazon green 亚马逊绿 Material: Stainless steel +marble不锈钢 + 奢石

Size: Φ780\*H50mm Colour: Vinas white 维纳斯白 / Amazon green 亚马逊绿 Material: Stainless steel+marble 不锈钢 + 奢石

Size: Ф1000\*H50mm Colour: Vinas white 维纳斯白 / Amazon green 亚马逊绿 Material: Stainless steel+marble 不锈钢 + 奢石

The product uses Yuhuan as the design element, which is full of atmosphere, mellow and elegant; In ancient China, "jade ring" was a ritual vessel and a keepsake. It was strung up with ropes and made into pendants and hung on the clothing around the neck or waist, implying peace and auspiciousness or status symbol. It was also a love keepsake given by ancient lovers to each other.