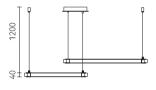

Size: Φ560\*H50mm Colour: Vinas white 维纳斯白 / Amazon green 亚马逊绿 Material: Stainless steel +marble不锈钢 + 奢石

Size: Φ780\*H50mm Colour: Vinas white 维纳斯白 / Amazon green 亚马逊绿 Material: Stainless steel+marble 不锈钢 + 奢石