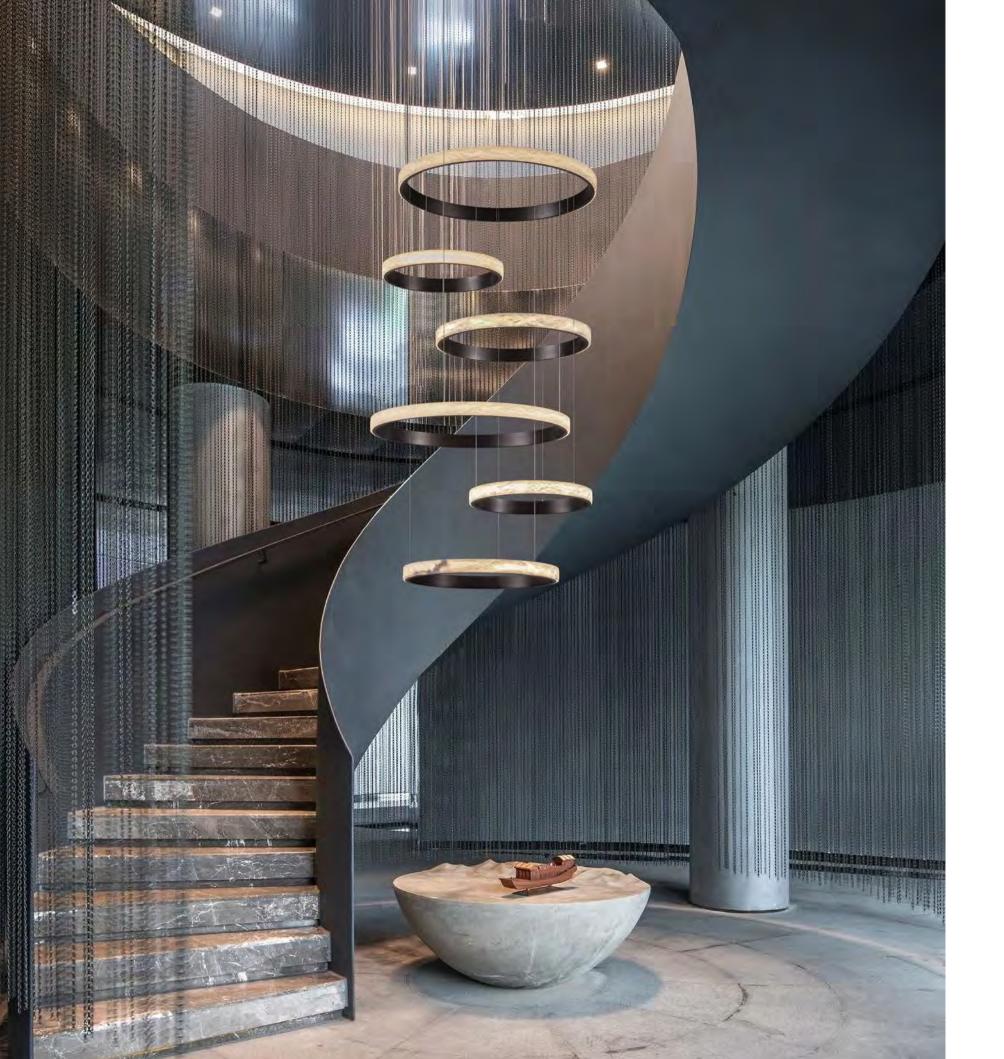

marble integrates the years into the patterns of uncut jade. We sculpt this beauty in the form of minimalism. uncut jade series represents our design concept, returning to essence and simplicity from complexity. We have retained the "true" part, texture, texture and traces of the passage of years of marble, and we have intuitively analyzed this beauty in a very simple form to complete the design transformation from primitive to jade.

MARBLE INTEGRATES THE YEARS INTO THE PATTERNS OF UNCUT JADE. WE SCULPT THIS BEAUTY IN THE FORM OF MINIMALISM. UNCUT JADE REPRESENTS OUR DESIGN CONCEPT. RETURNING TO ESSENCE AND SIMPLICITY FROM COMPLEXITY.