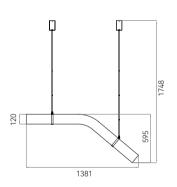

Size: Ф1000\*H50mm Colour: Vinas white 维纳斯白 / Amazon green 亚马逊绿 Material: Stainless steel+marble 不锈钢 + 奢石

The product uses Yuhuan as the design element, which is full of atmosphere, mellow and elegant; In ancient China, "jade ring" was a ritual vessel and a keepsake. It was strung up with ropes and made into pendants and hung on the clothing around the neck or waist, implying peace and auspiciousness or status symbol. It was also a love keepsake given by ancient lovers to each other.