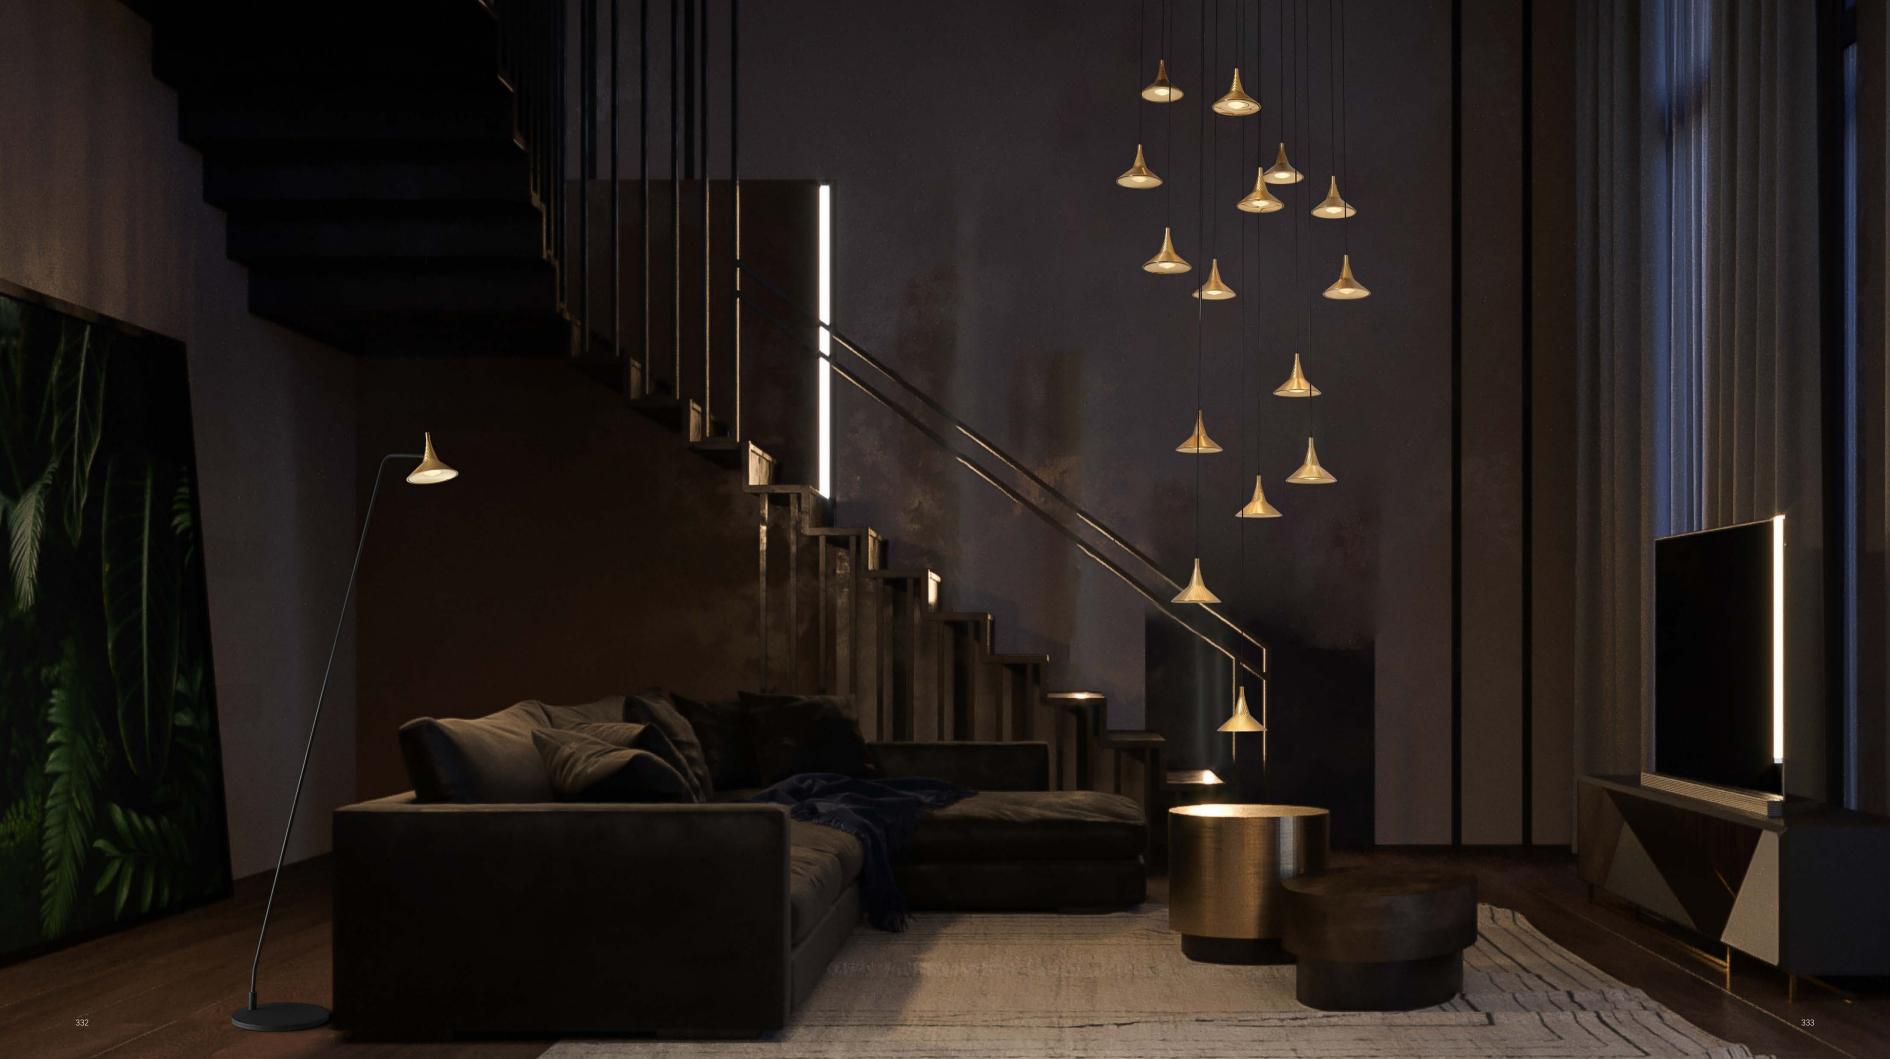

Think about the transformation of shape and meaning, get inspiration from the sail, deduce from one to more, and form an array of aesthetic feelings. We use the texture of material technology and the form of modeling to create a smooth light and shadow experience, so that the sail has a special flavor, and it also contains a good wish for smooth sailing.

Size: D850\*H130mm Colour: Gold 仿铜本色 Material: Aluminium +glass铝 + 吹制玻璃

Ve use the texture of material technology and ne form of modeling to create a smooth light and shadow xperience, so that the sail has a special flavor, and it also contains a good wish for smooth sailing.