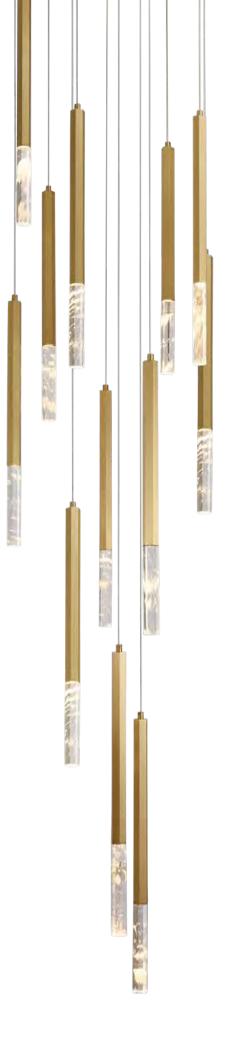

ght.

















DEVASTATINGLY BEAUTIFUL













+ Black +White

Material: Iron+Acrylic+Marble

275















Coppery Walnut

Material: Aluminum + Acrylic

279









Copper Material: Copper + leather + glass





Lowered the peaked cap

Gentleman walking in the night













Time flies

A series of annual rings accumulate the perception of life

And joy







































Silver Gold Walnut brown

Material: Aluminum





Ballet spirit in the air

Dance with light

Swaying and colorful





Bright black
 Material: Aluminium+Acrylic





























Brushed champagne

Material: Stainless steel+Alabaster















The first shower rain is like a thread.

The rain line is drooping and clearing and falling. Soft light cage gold leaf.













Gold Material: Cop



A leaf can cover Mount Tai, and the mountain becomes a cloud.

Through Far peak's works, we explore the relationship between perspective and object.

When the mountain is far away and the view is small, it feels like a cloud.





































+ Black+Bronze

The glimmer of the deep sea,
It is the warm power of life to break through
silence









+ Cognac + Emperador
+ Smoky gray + Portoro
+ Creamy + oak
Cloud SiWen

Material: Marble, Glass, solid wood













Clean, neat, calm and free.

It means the dance steps of tango and our attitude towards light and life.



3/2









IT MEANS THE
DANCE STEPS
OF TANGO AND
OUR ATTITUDE
TOWARDS LIGHT
AND LIFE































+ Gold+White Matt black Material: Iron + aluminum