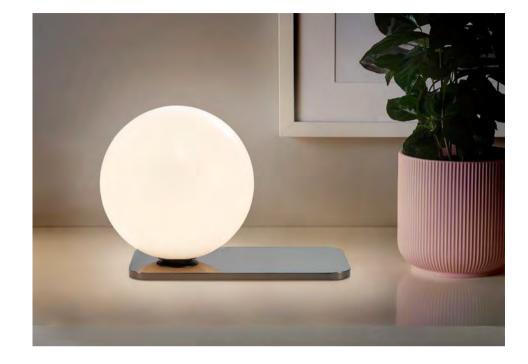

Size: Φ560\*H50mm Colour: Vinas white 维纳斯白 / Amazon green 亚马逊绿 Material: Stainless steel +marble不锈钢 + 奢石

Size: Φ780\*H50mm Colour: Vinas white 维纳斯白 / Amazon green 亚马逊绿 Material: Stainless steel+marble 不锈钢 + 奢石

Size: Ф1000\*H50mm Colour: Vinas white 维纳斯白 / Amazon green 亚马逊绿 Material: Stainless steel+marble 不锈钢 + 奢石

The product uses Yuhuan as the design element, which is full of atmosphere, mellow and elegant; In ancient China, "jade ring" was a ritual vessel and a keepsake. It was strung up with ropes and made into pendants and hung on the clothing around the neck or waist, implying peace and auspiciousness or status symbol. It was also a love keepsake given by ancient lovers to each other.