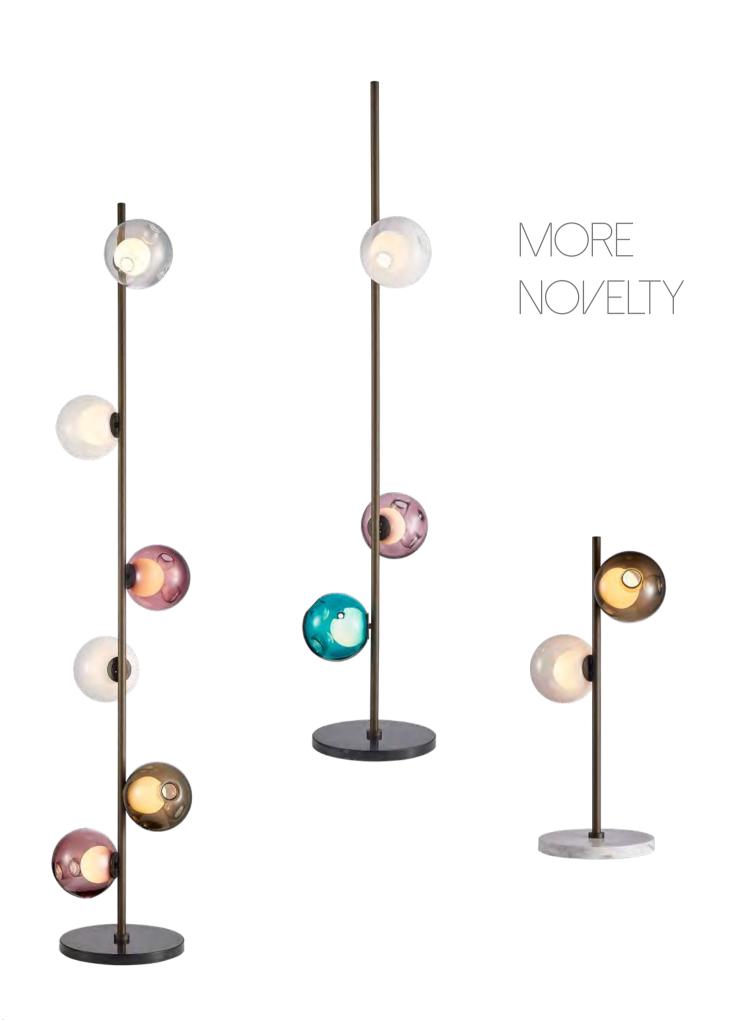

The tail of stars is a pleasant surprise.

The design inspiration comes from the beauty of meteor passing and staying for a moment. It outlines the outline with simple design and brings a comfortable visual experience with the clear feeling of glass. It has a variety of combination forms, surrounded by stars and scattered decorations, each of which has its own fun.

Size: D700mm Colour: Grey 烤漆枪黑 Material: Aluminium+crystal glass 铝 + 水晶玻璃

Size: D600mm Colour: Gold 仿铜本色 Material: Aluminium+crystal glass 铝+水晶玻璃

The tail of a meteor is a pleasant surprise.

The design inspiration comes from the beauty of meteor passing and staying for a moment.

## OUTLINE WITH SIMPLE DESIGN

The outline is outlined with simple design, and the clear glass brings comfortable visual experience. It has a variety of combination forms,

The stars are clustered and scattered, each of which has its own fun.