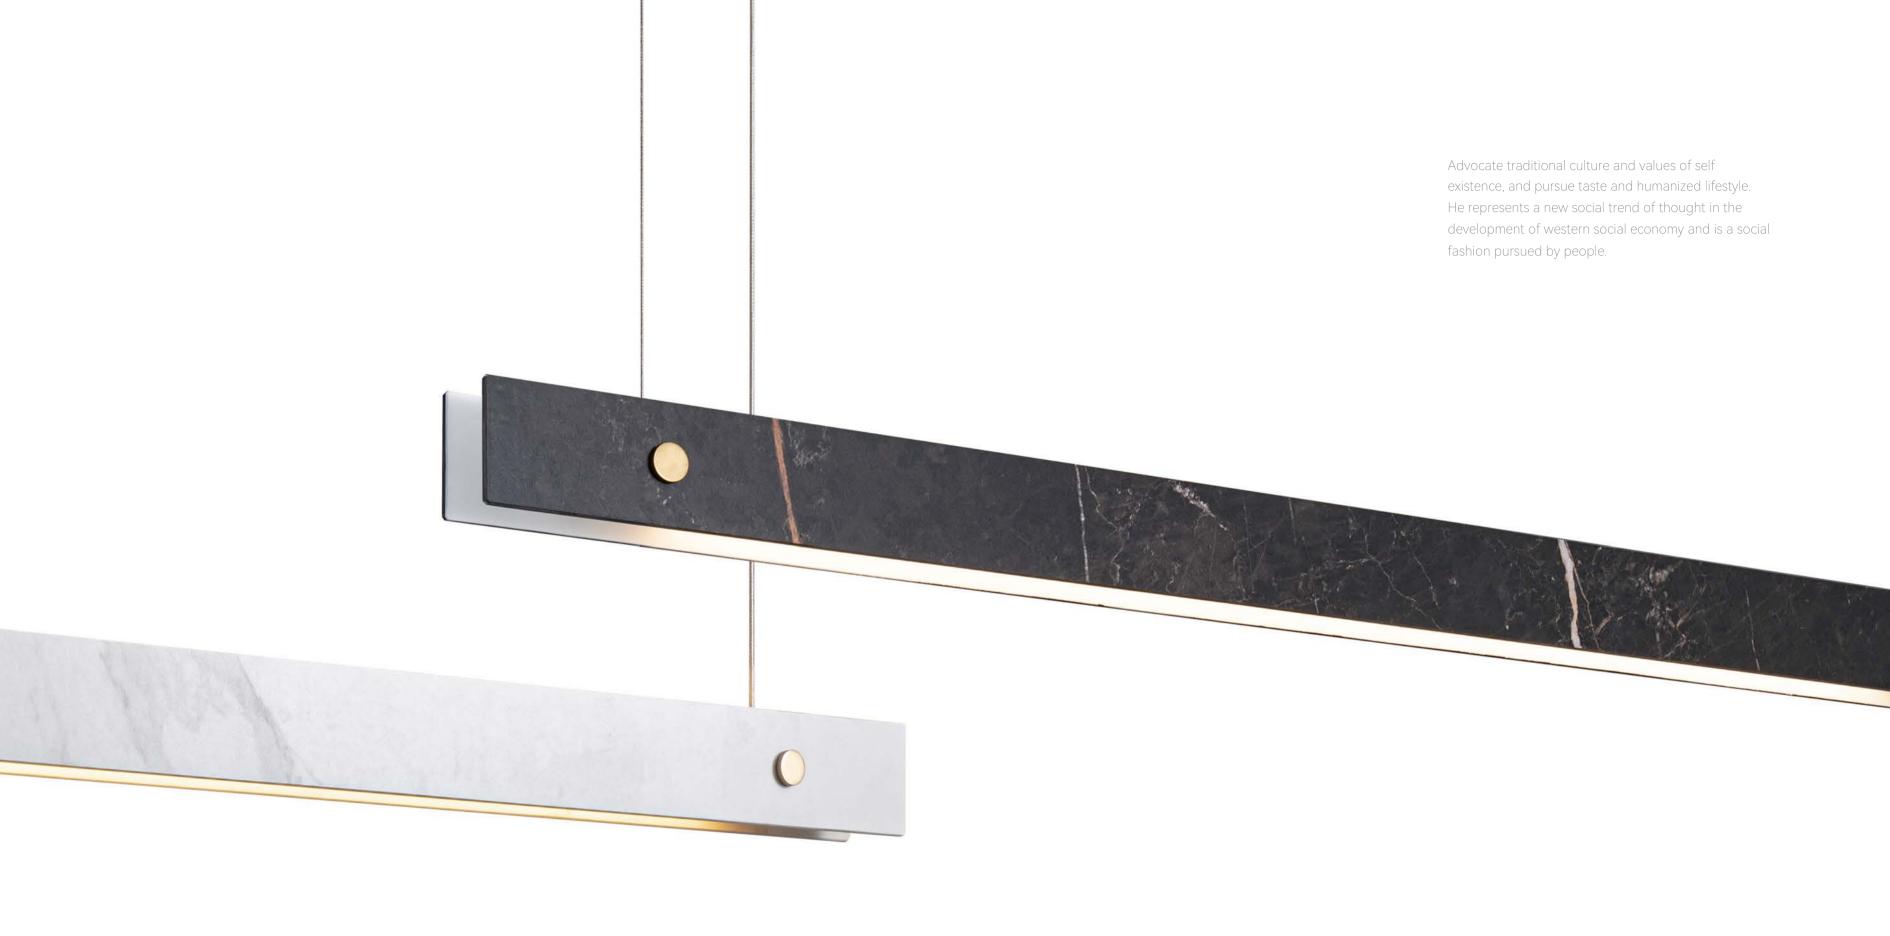

The collision of materials is used to enhance the overall texture of the product, which makes the ancient simplicity shine new light

The product uses natural rock plate as the design element, which is extremely simple and elegant, like a modest and elegant British gentleman in a straight suit; "Gentleman" originated from Western Europe in the middle of the 17th century, developed from the "knight" full of chivalry and heroism, and then prevailed and developed to the extreme in Britain. Gentleman demeanor is the externalization of British national culture, and also a new social culture formed by the integration of certain values of all strata of British society based on the noble spirit in the process of aligning with the upper class society.

Size: L1200\*W65\*H80mm Colour: Black 黑 /White 白 Material: Stainless steel+slate+acrylic 天然岩板

> Size: L1400\*W65\*H80mm Colour: Black 黑 /White 白 Material: Stainless steel+slate+acrylic 天然岩板

Inspired by the architecture of the castle, high-quality marble is used to create a sense of precipitation of years. After the wind and frost, it stands still. The light is softened by the marble, and it is covered with an artistic conception of flowing gold and whirling light and shadow.