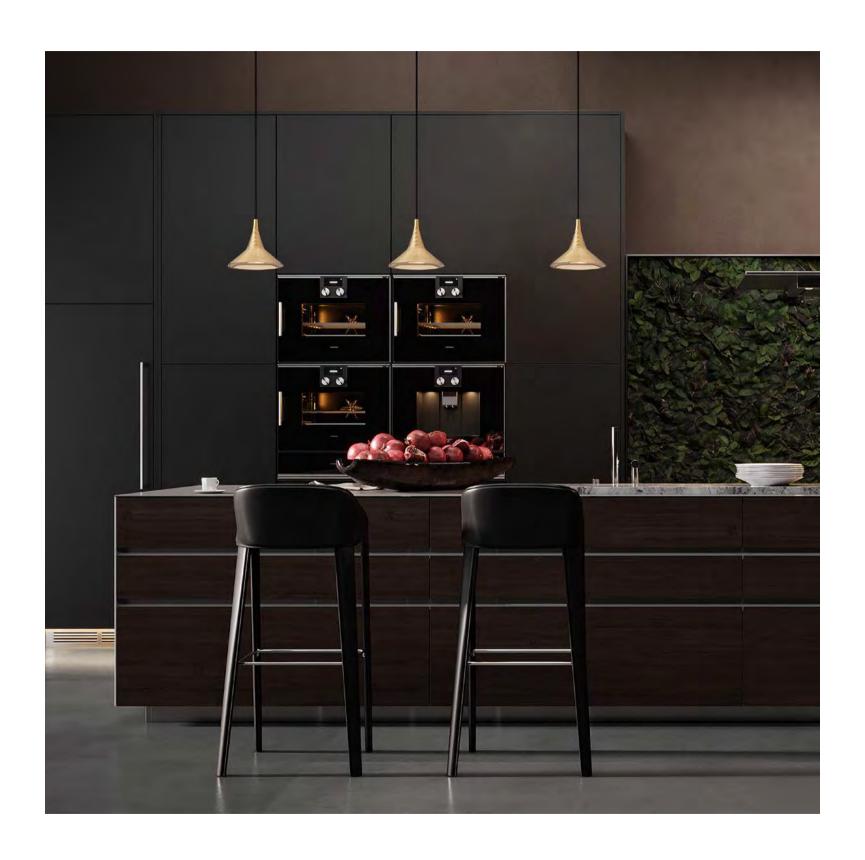

Think about the transformation of shape and meaning, get inspiration from the sail, deduce from one to more, and form an array of aesthetic feelings. We use the texture of material technology and the form of modeling to create a smooth light and shadow experience, so that the sail has a special flavor, and it also contains a good wish for smooth sailing.

Size: D850\*H130mm Colour: Gold 仿铜本色 Material: Aluminium +glass铝 + 吹制玻璃

Ve use the texture of material technology and ne form of modeling to create a smooth light and shadow xperience, so that the sail has a special flavor, and it also contains a good wish for smooth sailing.