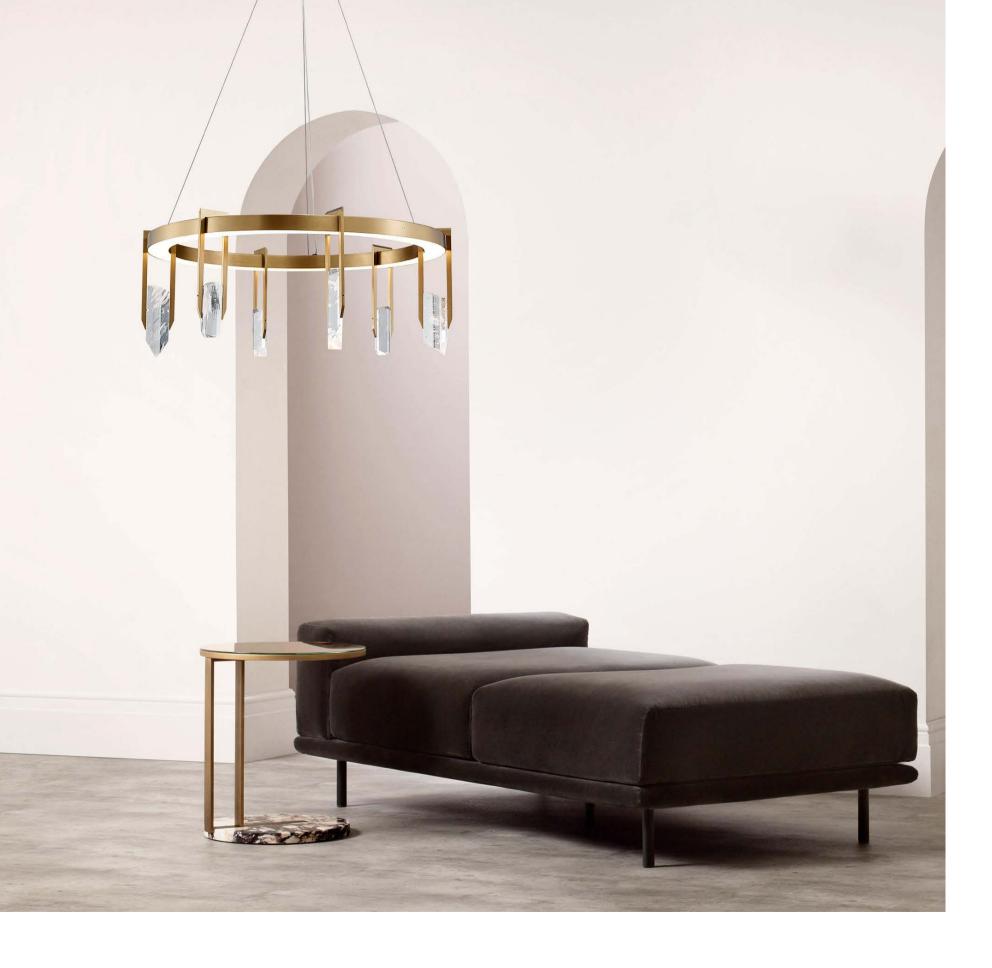

Size: Ф1000\*H50mm Colour: Vinas white 维纳斯白 / Amazon green 亚马逊绿 Material: Stainless steel+marble 不锈钢 + 奢石

The product uses Yuhuan as the design element, which is full of atmosphere, mellow and elegant; In ancient China, "jade ring" was a ritual vessel and a keepsake. It was strung up with ropes and made into pendants and hung on the clothing around the neck or waist, implying peace and auspiciousness or status symbol. It was also a love keepsake given by ancient lovers to each other.