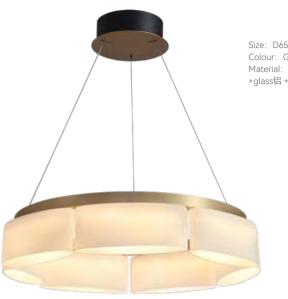

Think about the transformation of shape and meaning, get inspiration from the sail, deduce from one to more, and form an array of aesthetic feelings. We use the texture of material technology and the form of modeling to create a smooth light and shadow experience, so that the sail has a special flavor, and it also contains a good wish for smooth sailing.

Size: D850\*H130mm Colour: Gold 仿铜本色 Material: Aluminium +glass铝 + 吹制玻璃

Ve use the texture of material technology and ne form of modeling to create a smooth light and shadow xperience, so that the sail has a special flavor, and it also contains a good wish for smooth sailing.