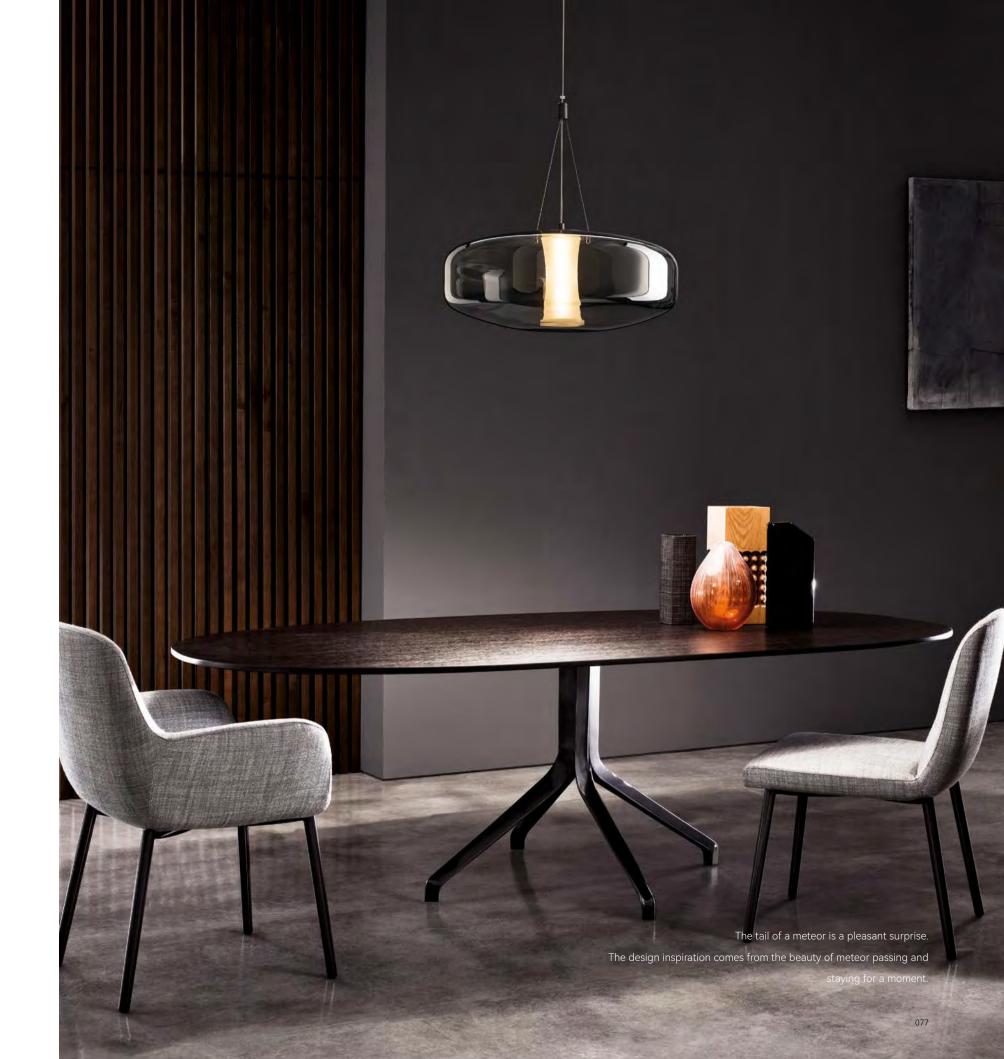

The tail of stars is a pleasant surprise.

The design inspiration comes from the beauty of meteor passing and staying for a moment. It outlines the outline with simple design and brings a comfortable visual experience with the clear feeling of glass. It has a variety of combination forms, surrounded by stars and scattered decorations, each of which has its own fun.

Size: D700mm Colour: Grey 烤漆枪黑 Material: Aluminium+crystal glass 铝 + 水晶玻璃

Size: D600mm Colour: Gold 仿铜本色 Material: Aluminium+crystal glass 铝+水晶玻璃

The tail of a meteor is a pleasant surprise.

The design inspiration comes from the beauty of meteor passing and staying for a moment.