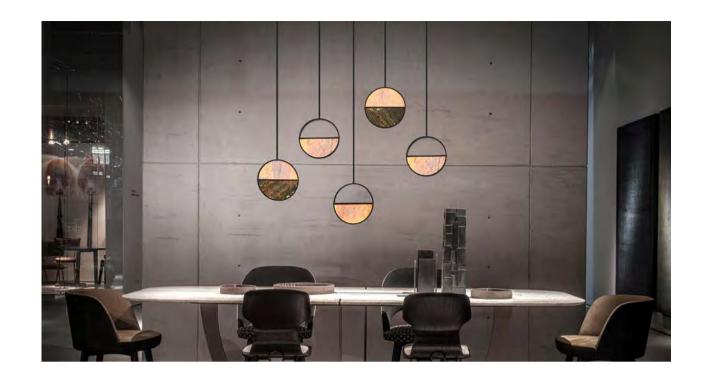

Size: Φ560\*H50mm Colour: Vinas white 维纳斯白 / Amazon green 亚马逊绿 Material: Stainless steel +marble不锈钢 + 奢石

Size: Φ780\*H50mm Colour: Vinas white 维纳斯白 / Amazon green 亚马逊绿 Material: Stainless steel+marble 不锈钢 + 奢石

Size: Ф1000\*H50mm Colour: Vinas white 维纳斯白 / Amazon green 亚马逊绿 Material: Stainless steel+marble 不锈钢 + 奢石

The product uses Yuhuan as the design element, which is full of atmosphere, mellow and elegant; In ancient China, "jade ring" was a ritual vessel and a keepsake. It was strung up with ropes and made into pendants and hung on the clothing around the neck or waist, implying peace and auspiciousness or status symbol. It was also a love keepsake given by ancient lovers to each other.