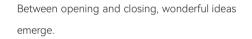

The "Infinity 8" chandelier is composed of eight quarter circles, showing the infinite symbol in volume. The 'Infinity 8' is suspended by three thin leather threads, inviting your gaze to be lost in endless contemplation.