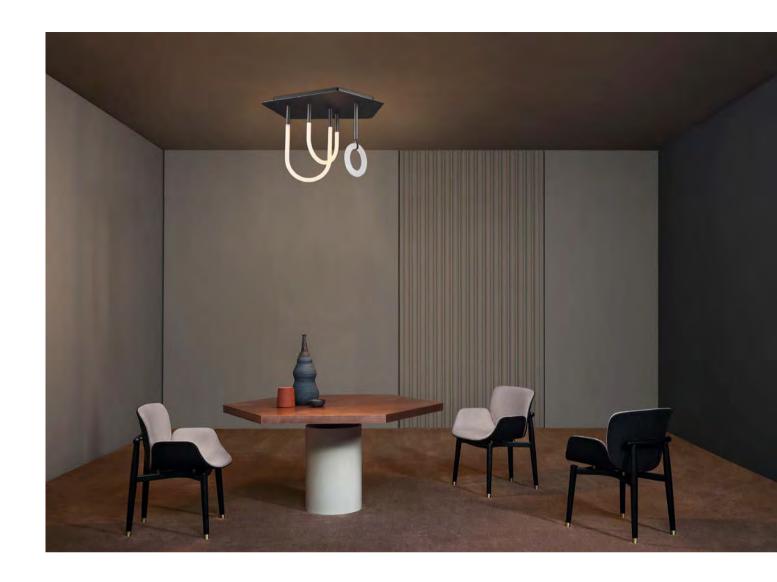

Size: Ф1000\*H50mm Colour: Vinas white 维纳斯白 / Amazon green 亚马逊绿 Material: Stainless steel+marble 不锈钢 + 奢石

The product uses Yuhuan as the design element, which is full of atmosphere, mellow and elegant; In ancient China, "jade ring" was a ritual vessel and a keepsake. It was strung up with ropes and made into pendants and hung on the clothing around the neck or waist, implying peace and auspiciousness or status symbol. It was also a love keepsake given by ancient lovers to each other.

Size: Ф675\*H65mm Colour: Gold 仿铜本色 /Grey 拉丝枪黑 Material: Alabaster+aluminium 云石 / 航空铝材

"jade rings" is a ritual vessel and a keepsake in ancient China, implying peace and auspiciousness or a symbol of status, and is also a love keepsake given to each other by ancient lovers.