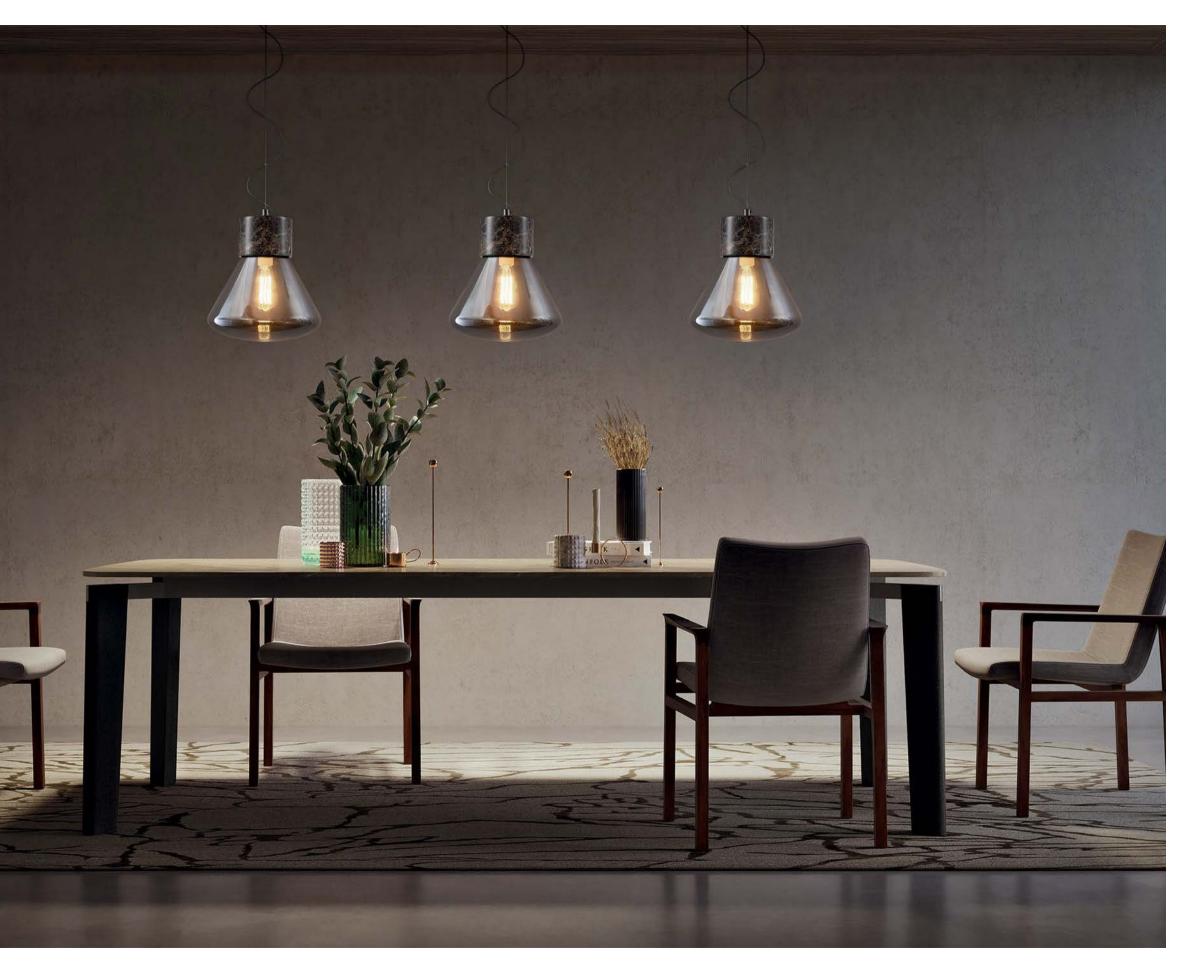

The product selects luxurious luxury stones as design elements. Luxury stones are composed of minerals and rocks with different elements that have undergone millions of years of crustal movement, lava, and sedimentation, forming a unique natural texture, as ancient and beautiful as the vast cosmic nebula in the sky!

Size: Φ560\*H50mm Colour: Vinas white 维纳斯白 / Amazon green 亚马逊绿 Material: Stainless steel +marble不锈钢 + 奢石

Size: Φ780\*H50mm Colour: Vinas white 维纳斯白 / Amazon green 亚马逊绿 Material: Stainless steel+marble 不锈钢 + 奢石

Size: Ф1000\*H50mm Colour: Vinas white 维纳斯白 / Amazon green 亚马逊绿 Material: Stainless steel+marble 不锈钢 + 奢石

The product uses Yuhuan as the design element, which is full of atmosphere, mellow and elegant; In ancient China, "jade ring" was a ritual vessel and a keepsake. It was strung up with ropes and made into pendants and hung on the clothing around the neck or waist, implying peace and auspiciousness or status symbol. It was also a love keepsake given by ancient lovers to each other.