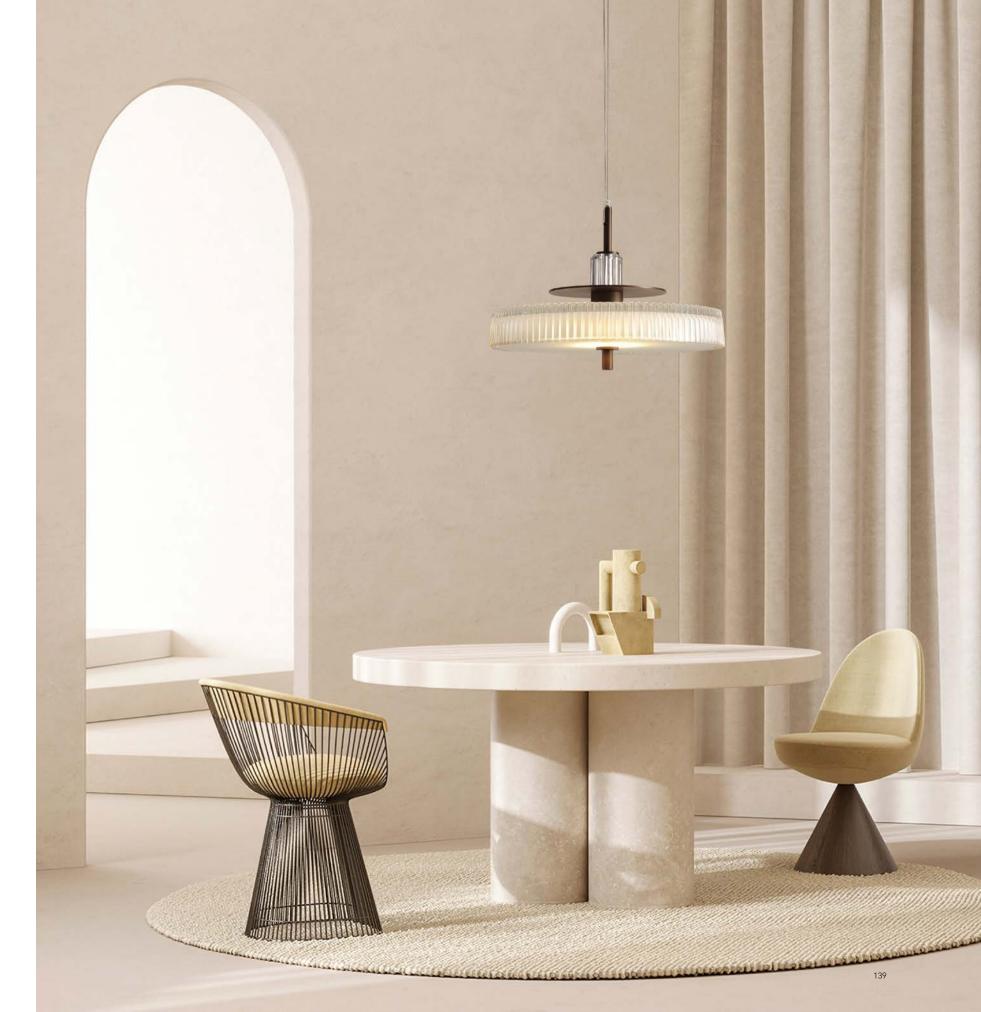

Size: D360\*H230mm Colour: Walnut brown 胡桃木

Material: Aluminium+crystal glass 铝 + 水晶玻璃

We use the transparency and lightness of glass to construct this gorgeous and elegant feeling, and combine with the effect of light, it is endowed with vitality.