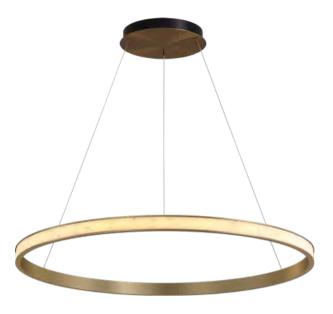

Size: Ф1000\*H50mm Colour: Vinas white 维纳斯白 / Amazon green 亚马逊绿 Material: Stainless steel+marble 不锈钢 + 奢石

The product uses Yuhuan as the design element, which is full of atmosphere, mellow and elegant; In ancient China, "jade ring" was a ritual vessel and a keepsake. It was strung up with ropes and made into pendants and hung on the clothing around the neck or waist, implying peace and auspiciousness or status symbol. It was also a love keepsake given by ancient lovers to each other.