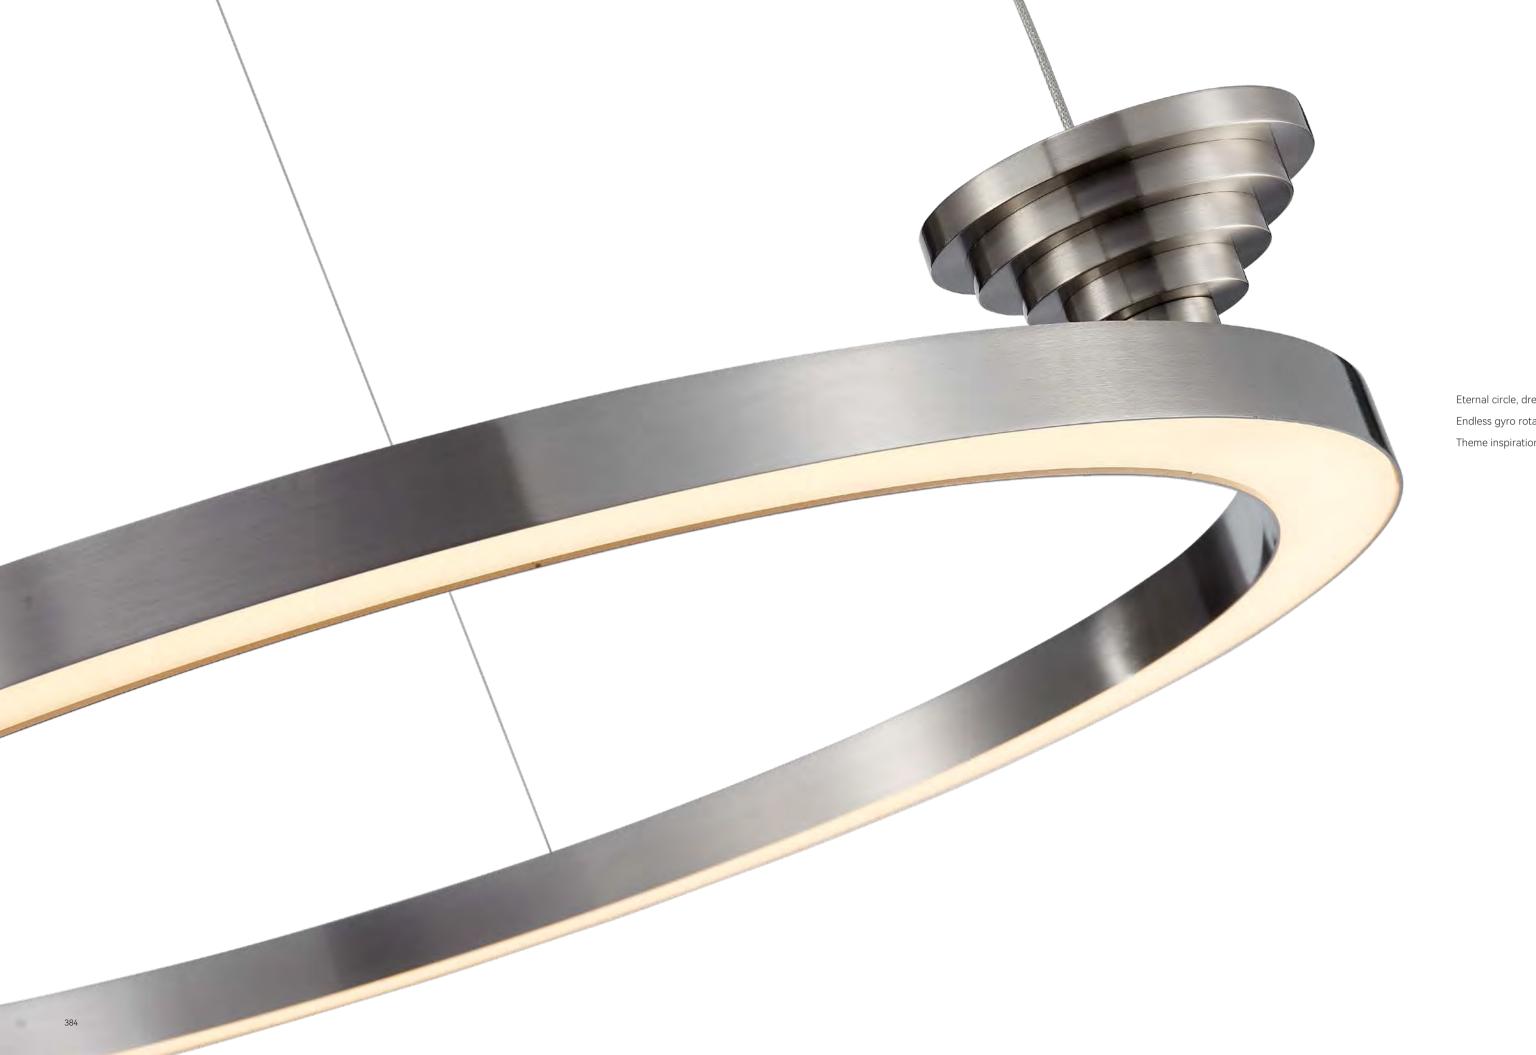

378

Black Gold + white

● + ● Black + white Material: Ilron + marble

Like a pool of spring water quiet as a mirror.

The breeze blew blowing waves.

Eternal circle, dreamy and beautiful
Endless gyro rotation
Theme inspiration from inception