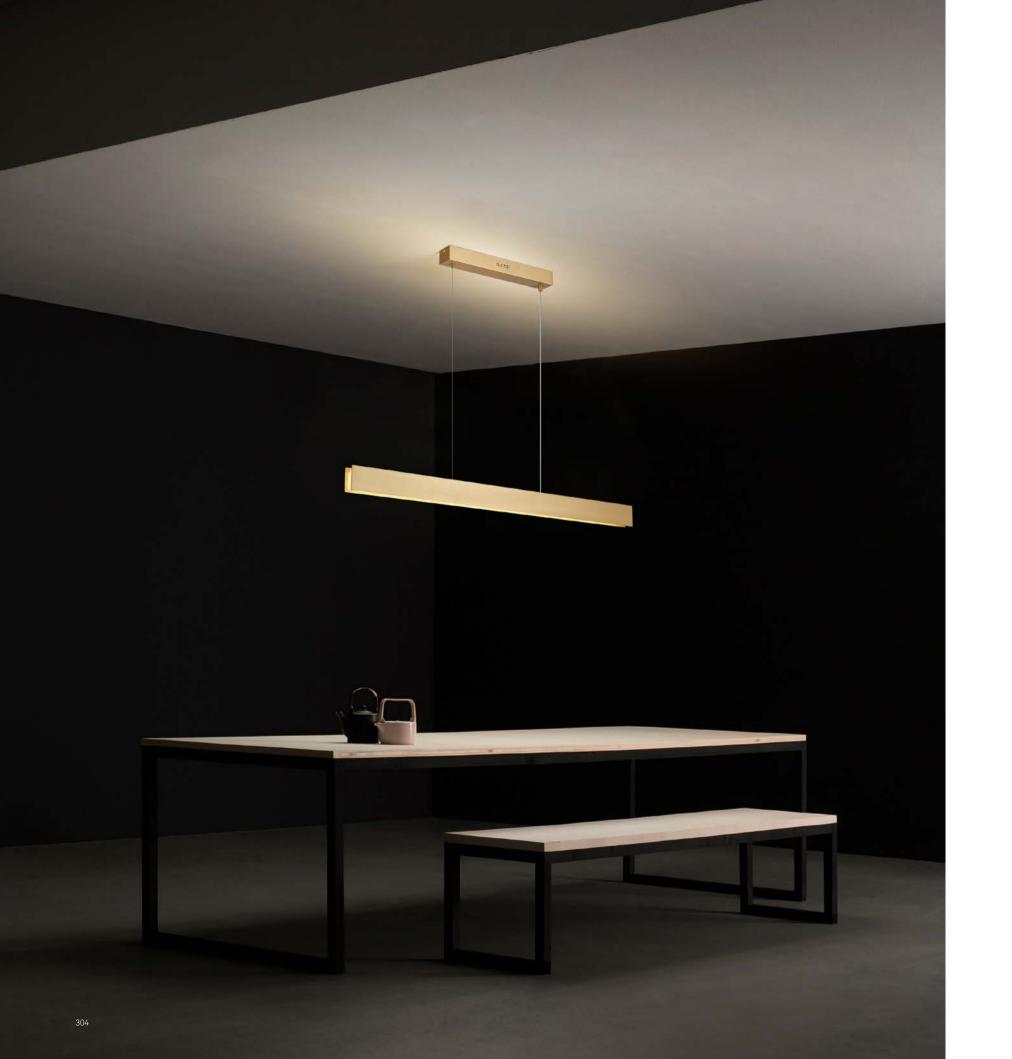

## A TRANSFORMATION OF SHAPE AND MEANING

152

In fact, hieroglyphs are a kind of transformation of shape and meaning, and they conform to the original intention of minimalist design. Our design inspiration also comes from this.

Size: L1380\*W30\*H120mm Colour: Grey+black 烤漆枪黑+黑白根 Material: Aluminium+marble 铝+大理石

Size: L400\*W50\*H340mm Colour: Gold +white 仿铜本色 + 爵士白 Material: Aluminium +marble 铝 + 大理石

MATERIALS ENHANCE
THE OVERALL
TEXTURE

The collision of materials is used to enhance the overall texture of the product, which makes the ancient simplicity shine new light

The product uses natural rock plate as the design element, which is extremely simple and elegant, like a modest and elegant British gentleman in a straight suit; "Gentleman" originated from Western Europe in the middle of the 17th century, developed from the "knight" full of chivalry and heroism, and then prevailed and developed to the extreme in Britain. Gentleman demeanor is the externalization of British national culture, and also a new social culture formed by the integration of certain values of all strata of British society based on the noble spirit in the process of aligning with the upper class society.