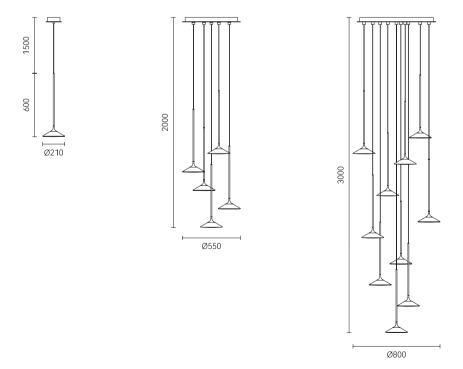

Size: D510\*H175mm Colour: Grey 烤漆枪黑 Material: Aluminium+crystal glass 铝+水晶玻璃

Size: D880\*H175mm Colour: Grey 烤漆枪黑 Material: Aluminium+crystal glass 铝 + 水晶玻璃

The series is inspired by the cocktail party. They celebrate each other by raising glasses on the banquet table, and are happy and comfortable.

Size: L1380\*W305\*H175mm Colour: Grey 烤漆枪黑 Material: Aluminium+crystal glass 铝 + 水晶玻璃

Size: D95\*H310mm Colour: Gold +white 爵士白 + 仿铜本色 / Black+grey 黑白根 + 烤漆枪黑 Material: Aluminium+crystal glass+marble 铝 + 水晶玻璃 + 大理石