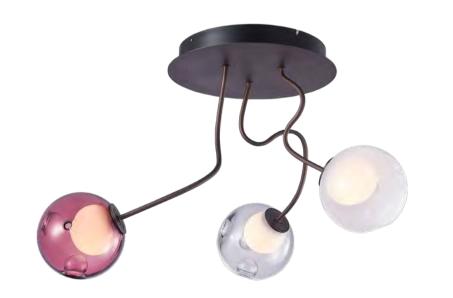

Size: Φ530\*H65 x2 / Φ675\*H65 x2 / Φ865\*H65 x2mm Colour: Gold 仿铜本色 /Grey 拉丝枪黑 Material: Alabaster+aluminium 云石 / 航空铝材

Wine is the flowing moonlight.

Clink glasses, drink freely, and stay happy every moment.

The series is inspired by the cocktail party.

They celebrate each other by raising glasses on the banquet table, and are happy a

glasses on the banquet table, and are happy and comfortable. The simple lamp body line makes the glass the theme of design, implying that the light has become a flowing wine, witnessing the moment of full enjoyment.

Size: D510\*H175mm Colour: Grey 烤漆枪黑 Material: Aluminium+crystal glass 铝+水晶玻璃

Size: D880\*H175mm Colour: Grey 烤漆枪黑 Material: Aluminium+crystal glass 铝 + 水晶玻璃

The series is inspired by the cocktail party. They celebrate each other by raising glasses on the banquet table, and are happy and comfortable.