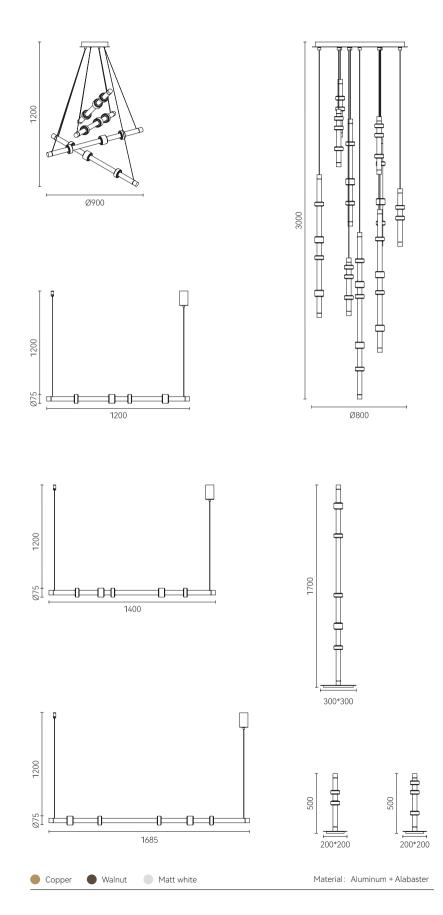

Size: Ф1000\*H50mm Colour: Vinas white 维纳斯白 / Amazon green 亚马逊绿 Material: Stainless steel+marble 不锈钢 + 奢石

The product uses Yuhuan as the design element, which is full of atmosphere, mellow and elegant; In ancient China, "jade ring" was a ritual vessel and a keepsake. It was strung up with ropes and made into pendants and hung on the clothing around the neck or waist, implying peace and auspiciousness or status symbol. It was also a love keepsake given by ancient lovers to each other.

Size: Ф675\*H65mm Colour: Gold 仿铜本色 /Grey 拉丝枪黑 Material: Alabaster+aluminium 云石 / 航空铝材

"jade rings" is a ritual vessel and a keepsake in ancient China, implying peace and auspiciousness or a symbol of status, and is also a love keepsake given to each other by ancient lovers.

Size: Ф675\*H65 / Ф865\*H65mm Colour: Gold 仿铜本色 /Grey 拉丝枪黑 Material: Alabaster+aluminium 云石 / 航空铝材

Size: Φ530\*H65 / Φ675\*H65 / Φ865\*H65mm Colour: Gold 仿铜本色 /Grey 拉丝枪黑 Material: Alabaster+aluminium 云石 / 航空铝材

Size: Φ530\*H65 x2 / Φ675\*H65 x2 / Φ865\*H65 x2mm Colour: Gold 仿铜本色 /Grey 拉丝枪黑 Material: Alabaster+aluminium 云石 / 航空铝材

Wine is the flowing moonlight.

Clink glasses, drink freely, and stay happy every moment.