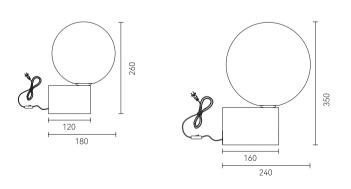

Size: Φ560\*H50mm Colour: Vinas white 维纳斯白 / Amazon green 亚马逊绿 Material: Stainless steel +marble不锈钢 + 奢石

Size: Φ780\*H50mm Colour: Vinas white 维纳斯白 / Amazon green 亚马逊绿 Material: Stainless steel+marble 不锈钢 + 奢石

Size: Ф1000\*H50mm Colour: Vinas white 维纳斯白 / Amazon green 亚马逊绿 Material: Stainless steel+marble 不锈钢 + 奢石

The product uses Yuhuan as the design element, which is full of atmosphere, mellow and elegant; In ancient China, "jade ring" was a ritual vessel and a keepsake. It was strung up with ropes and made into pendants and hung on the clothing around the neck or waist, implying peace and auspiciousness or status symbol. It was also a love keepsake given by ancient lovers to each other.