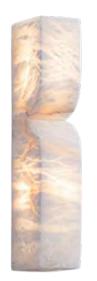

Size: W65\*H355\*D80mm Colour: White 哑白 Material: Alabaster 云石

THE PRODUCT

ADOPTS PIANO

KEYS AS THE DESIGN

ELEMENT

IVHICH IS ELEGANT

AND ARTISTIC

Size: W65\*H600\*D80mm Colour: White 哑白 Material: Alabaster 云石