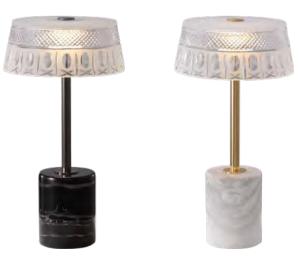

BRILLIANT,
IS THE
FLAV/LESS
MOONLIGHT.

Size: D200mm Colour: Gold 仿铜本色 Material: Crystal glass+iron 铁 + 水晶玻璃

Size: D200\*H365mm Colour: Pearl black+black 珍珠黑 + 黑白根 / Shiny gold +white 伯爵金 + 爵士白Material: Crystal glass+marble+iron 水晶玻璃 + 大理石