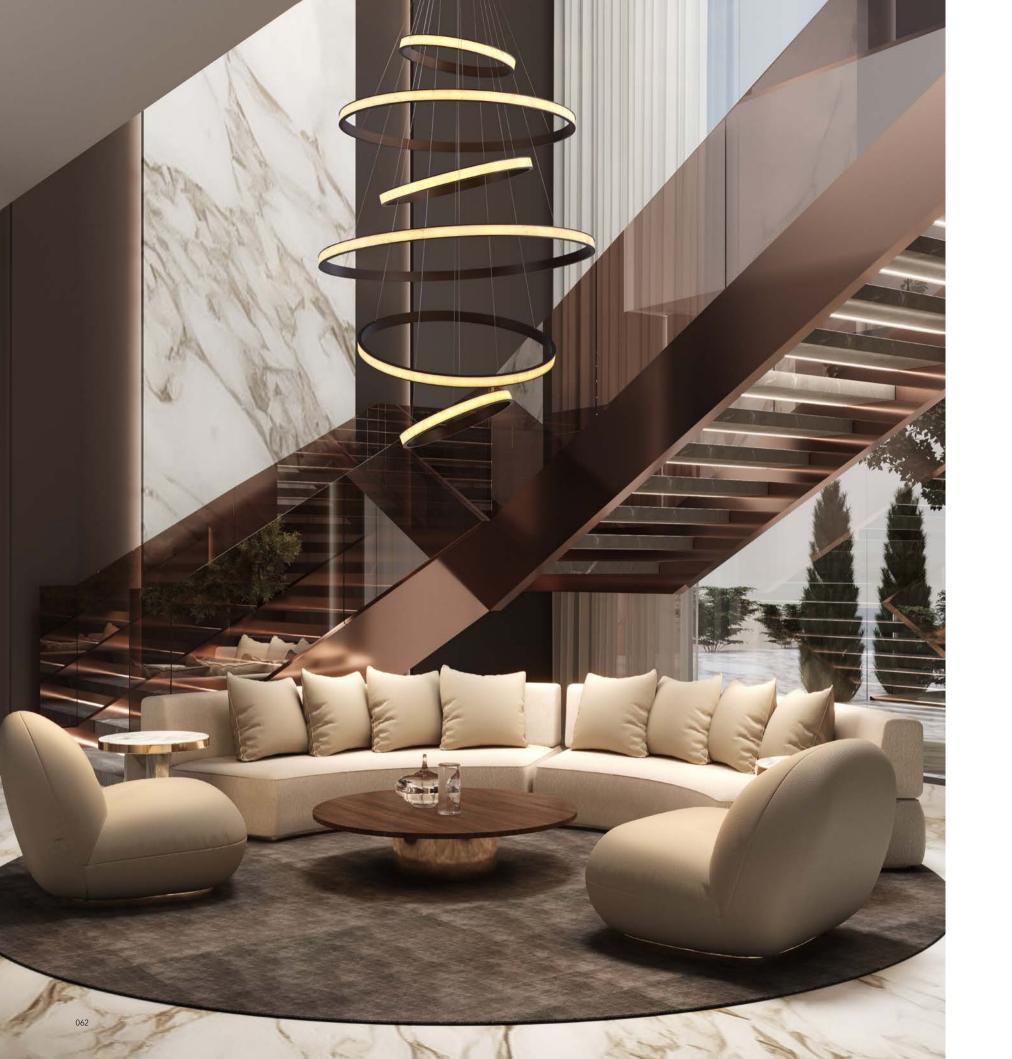

Inspired by the design of film, the fixed texture deduces the flow of light and shadow, and the precipitation of years of marble brings the modern rebirth of design. Because it is simple and more profound, the feeling of the traces of years gives the space a humanistic atmosphere.

Size: D600+D1000mm Colour: Gold 仿铜本色 Material: Aluminium+marble 铝 + 大理石

THE AGE
PRECIPITATION OF
DOLOMITE BRINGS
THE MODERN
REBIRTH OF DESIGN

Size: D600+D800+D1000mm Colour: Gold 仿铜本色 Material: Aluminium+marble 铝+大理石