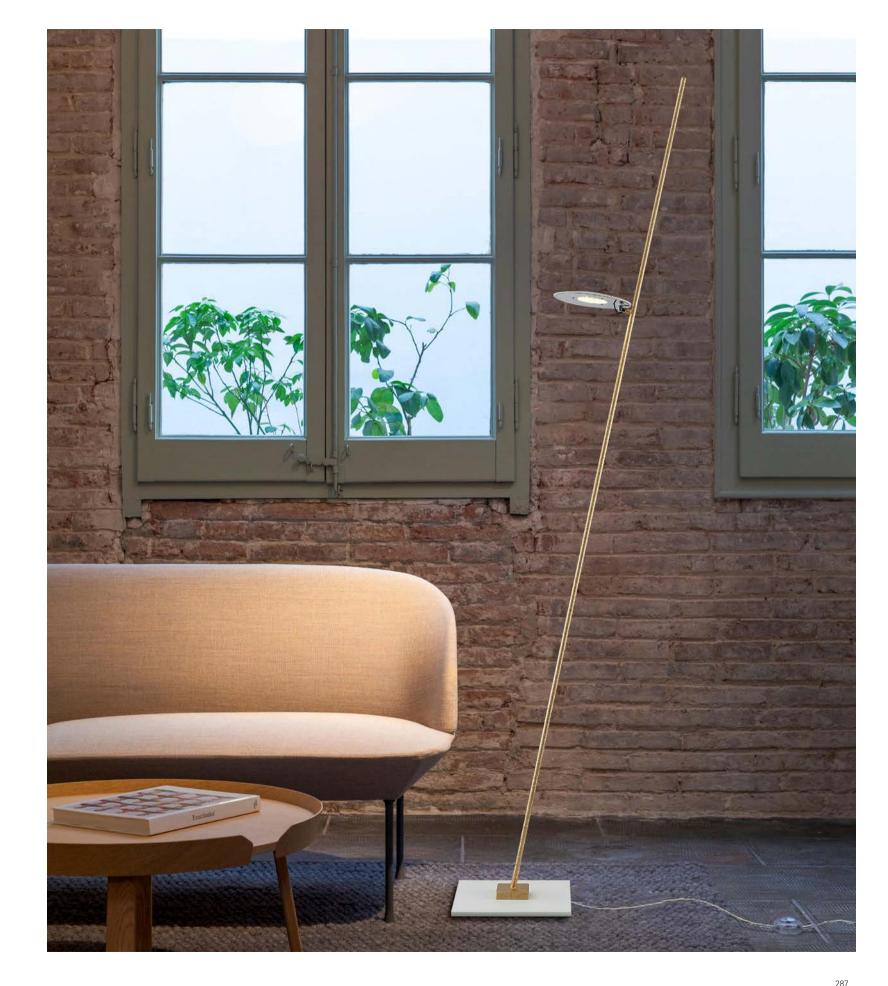

side down from the sky,
Wake up from sleep with light,
It's quiet all over the place.







## WATER LILIES







The passage of time will leave traces Everything has cracks

That's where the light comes in





CANNOT LAST FOREVER









Material: Copper + Marble







24:

















Matt black

Material: Iron + marble







THE CONSTANT
SSION
COMBINATION
OF THINGS



















Copper Walnut

Material: Aluminium



The visual magic of the circle.

The whirlpool turns on the magic of light.

















DEVASTATINGLY BEAUTIFUL













+ Black +White

Material: Iron+Acrylic+Marble

275















Coppery Walnut

Material: Aluminum + Acrylic

279









Copper Material: Copper + leather + glass





Lowered the peaked cap

Gentleman walking in the night













Time flies

A series of annual rings accumulate the perception of life

And joy







































Silver Gold Walnut brown

Material: Aluminum





Ballet spirit in the air

Dance with light

Swaying and colorful





Bright black
 Material: Aluminium+Acrylic





























Brushed champagne

Material: Stainless steel+Alabaster















The first shower rain is like a thread.

The rain line is drooping and clearing and falling. Soft light cage gold leaf.













Gold Material: Cop



A leaf can cover Mount Tai, and the mountain becomes a cloud.

Through Far peak's works, we explore the relationship between perspective and object.

When the mountain is far away and the view is small, it feels like a cloud.