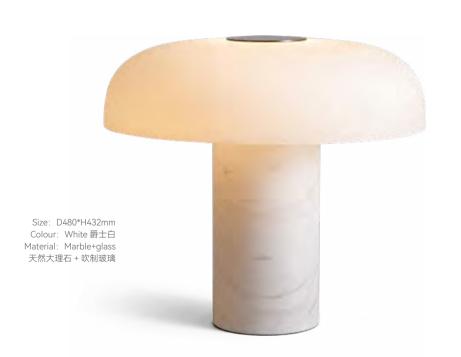

Probe from the warm soil and look up in spring.

The mushroom series creates a warm lighting atmosphere through materials, and brings small warmth and surprise to life with small inspiration.

Size: D360\*H98mm Colour: Pearl black 珍珠黑 Material: Iron+glass 吹制玻璃

Size: D480\*H128mm Colour: Pearl black 珍珠黑 Material: Iron+glass 吹制玻璃

所有规格均有三种颜色选择 All specifications are available in three colors

The curiosity of light leads us to be curious about the world.

The wrapping of cylindrical materials and the refraction layers make each beam of light full of exploration.