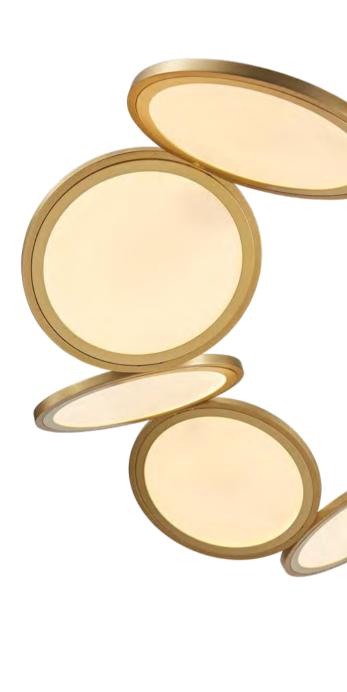

Size: Ф1000\*H50mm Colour: Vinas white 维纳斯白 / Amazon green 亚马逊绿 Material: Stainless steel+marble 不锈钢 + 奢石

The product uses Yuhuan as the design element, which is full of atmosphere, mellow and elegant; In ancient China, "jade ring" was a ritual vessel and a keepsake. It was strung up with ropes and made into pendants and hung on the clothing around the neck or waist, implying peace and auspiciousness or status symbol. It was also a love keepsake given by ancient lovers to each other.