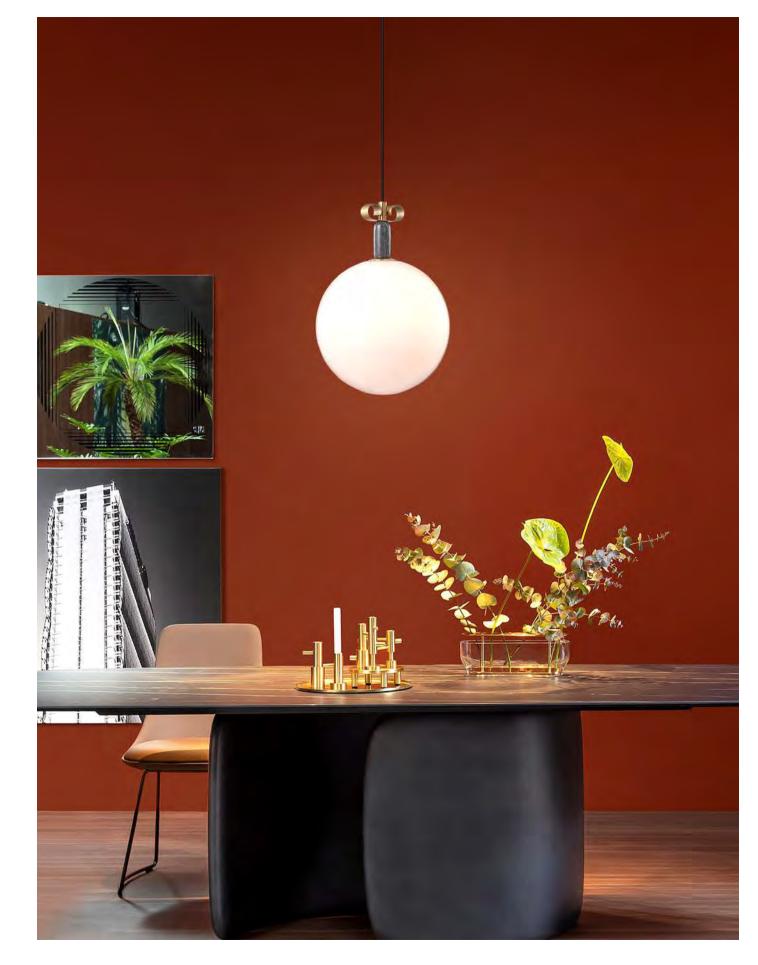

The product selects luxurious luxury stones as design elements. Luxury stones are composed of minerals and rocks with different elements that have undergone millions of years of crustal movement, lava, and sedimentation, forming a unique natural texture, as ancient and beautiful as the vast cosmic nebula in the sky!

Size: Φ560\*H50mm Colour: Vinas white 维纳斯白 / Amazon green 亚马逊绿 Material: Stainless steel +marble不锈钢 + 奢石

Size: Φ780\*H50mm Colour: Vinas white 维纳斯白 / Amazon green 亚马逊绿 Material: Stainless steel+marble 不锈钢 + 奢石

Size: Ф1000\*H50mm Colour: Vinas white 维纳斯白 / Amazon green 亚马逊绿 Material: Stainless steel+marble 不锈钢 + 奢石

The product uses Yuhuan as the design element, which is full of atmosphere, mellow and elegant; In ancient China, "jade ring" was a ritual vessel and a keepsake. It was strung up with ropes and made into pendants and hung on the clothing around the neck or waist, implying peace and auspiciousness or status symbol. It was also a love keepsake given by ancient lovers to each other.