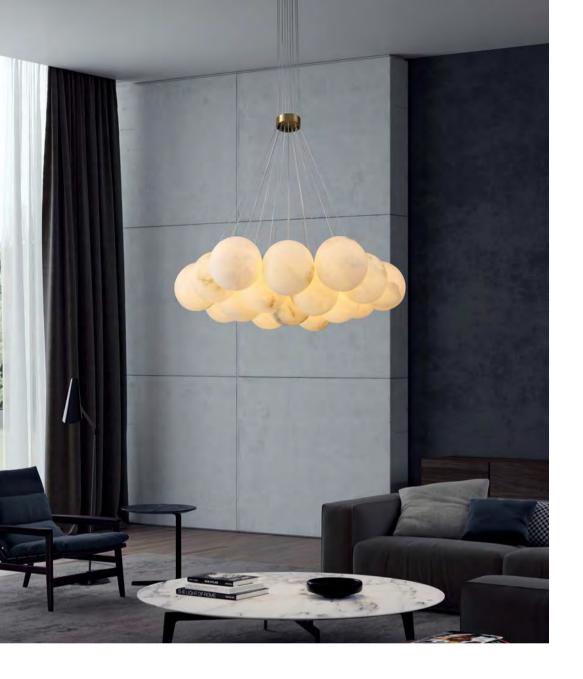

The product selects luxurious luxury stones as design elements. Luxury stones are composed of minerals and rocks with different elements that have undergone millions of years of crustal movement, lava, and sedimentation, forming a unique natural texture, as ancient and beautiful as the vast cosmic nebula in the sky!

Size: Φ560\*H50mm Colour: Vinas white 维纳斯白 / Amazon green 亚马逊绿 Material: Stainless steel +marble不锈钢 + 奢石

Size: Φ780\*H50mm Colour: Vinas white 维纳斯白 / Amazon green 亚马逊绿 Material: Stainless steel+marble 不锈钢 + 奢石

Size: Ф1000\*H50mm Colour: Vinas white 维纳斯白 / Amazon green 亚马逊绿 Material: Stainless steel+marble 不锈钢 + 奢石

The product uses Yuhuan as the design element, which is full of atmosphere, mellow and elegant; In ancient China, "jade ring" was a ritual vessel and a keepsake. It was strung up with ropes and made into pendants and hung on the clothing around the neck or waist, implying peace and auspiciousness or status symbol. It was also a love keepsake given by ancient lovers to each other.