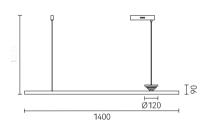

Size: Ф1000\*H50mm Colour: Vinas white 维纳斯白 / Amazon green 亚马逊绿 Material: Stainless steel+marble 不锈钢 + 奢石

The product uses Yuhuan as the design element, which is full of atmosphere, mellow and elegant; In ancient China, "jade ring" was a ritual vessel and a keepsake. It was strung up with ropes and made into pendants and hung on the clothing around the neck or waist, implying peace and auspiciousness or status symbol. It was also a love keepsake given by ancient lovers to each other.