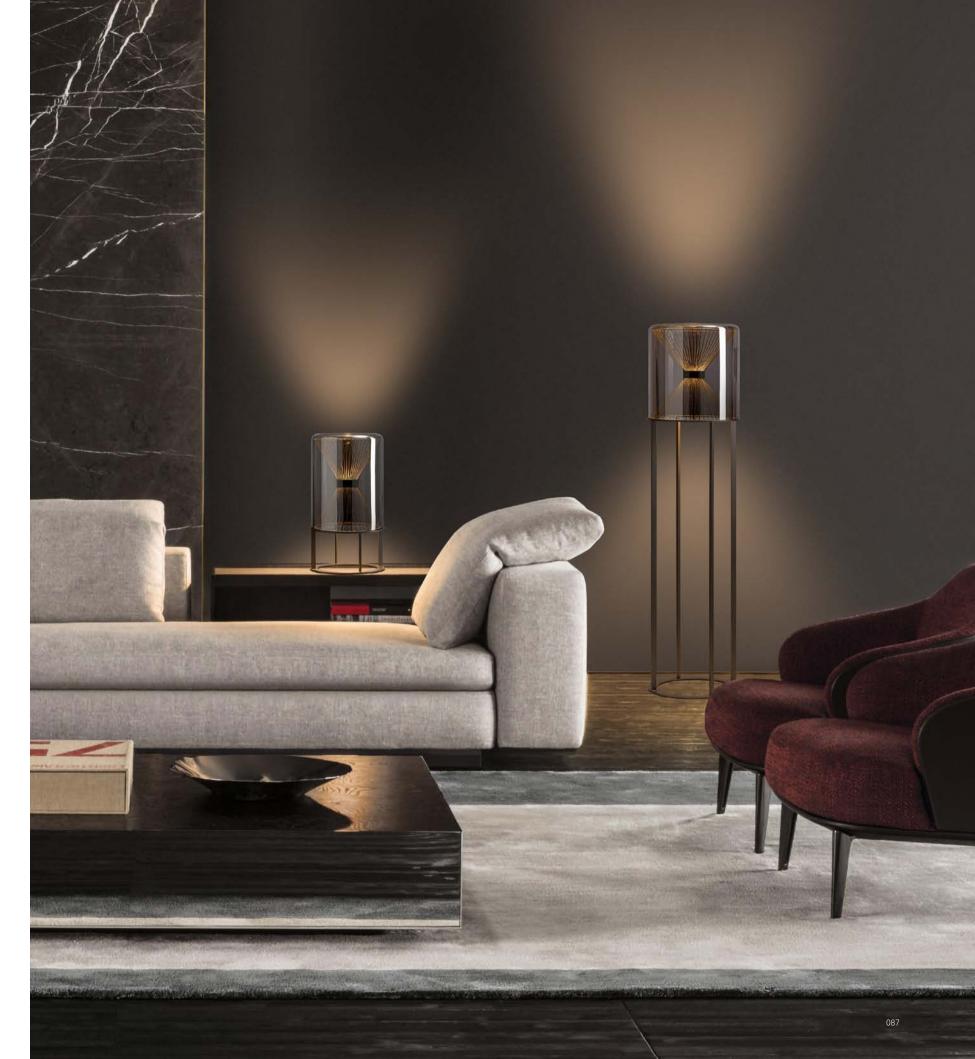

Size: D330\*252mm Colour: Smoky/cognac 烟灰色 / 干邑 色Material: Iron+glass 铁 + 吹制玻璃

Size: D500\*282mm Colour: Smoky/cognac 烟灰色 / 干邑 色Material: Iron+glass 铁 + 吹制玻璃

Size: Φ180\*330mm Colour: Smoky/amber 烟灰色 / 琥珀色 Material: Iron+glass 铁 + 玻璃

Size: Φ300\*H270mm Colour: Smoky/amber 烟灰色 / 琥珀色 Material: Iron+glass 铁 + 玻璃

Sucking Disk

The field of music and the field of light.

In the name of musicians,

we created a series of works using light to explore the field.