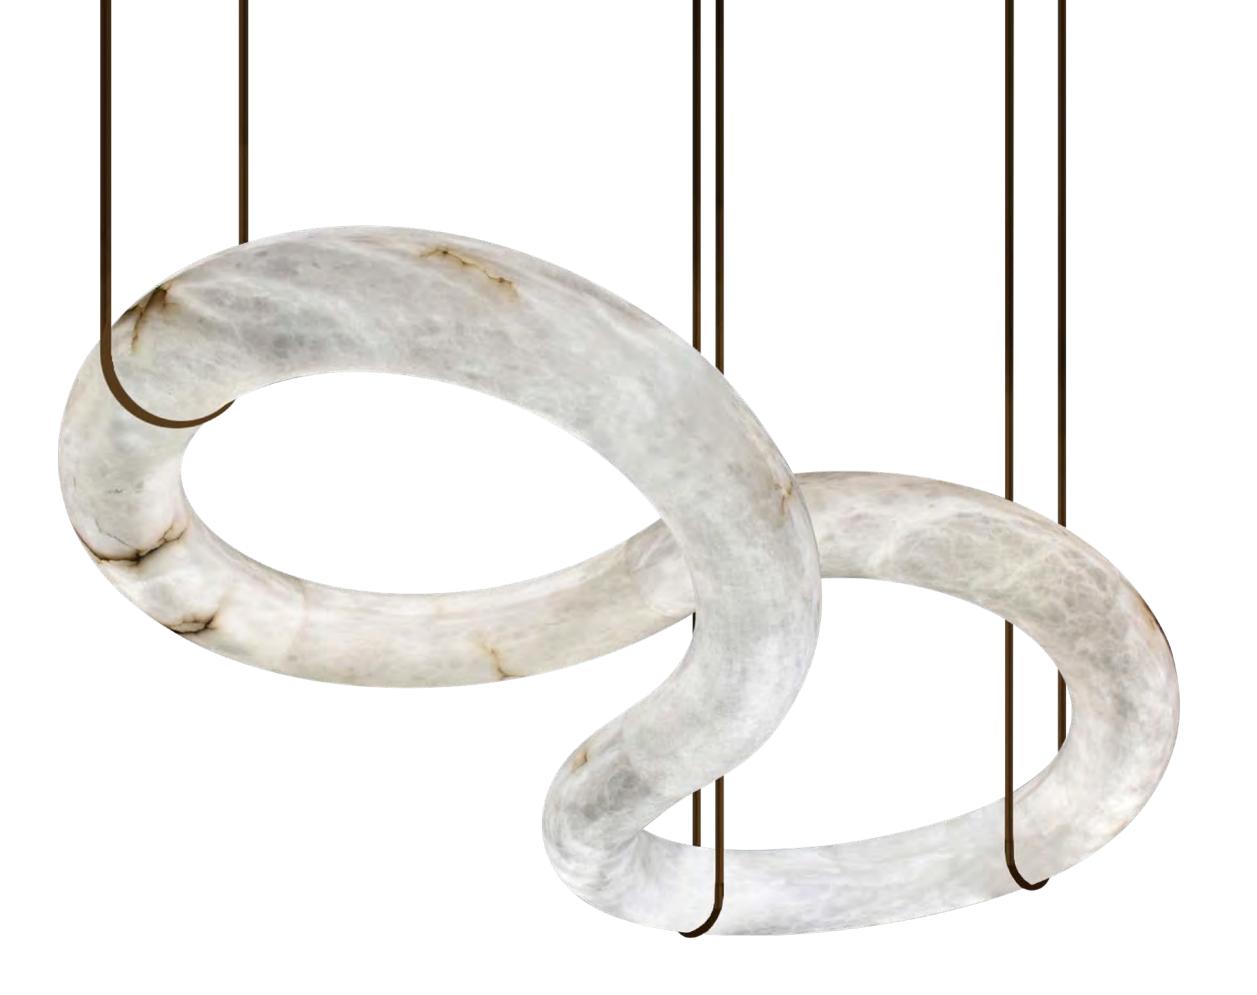

Size: L1420\*W780\*H350mm Colour: White 哑白 Material: Alabaster+brass+leather 云石 + 铜 + 皮革

Inspired by the Mobius strip,the serie seduces with its improvised and poetic form. it draws its strength from its protean appearance and its asymmetrical design. Depending on the angle from which one contemplates this luminaire, a new random configuration appears subject to all interpretations, a true optical illusion. On the eye, a multitude of sculptural works are created, all different from each other, ad infinitum. Without top or bottom, "it moves in space in a very fluid rhythm totally weightless.