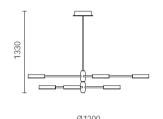

Size: L1380\*W305\*H175mm Colour: Grey 烤漆枪黑 Material: Aluminium+crystal glass 铝 + 水晶玻璃

Size: D95\*H310mm Colour: Gold +white 爵士白 + 仿铜本色 / Black+grey 黑白根 + 烤漆枪黑 Material: Aluminium+crystal glass+marble 铝 + 水晶玻璃 + 大理石