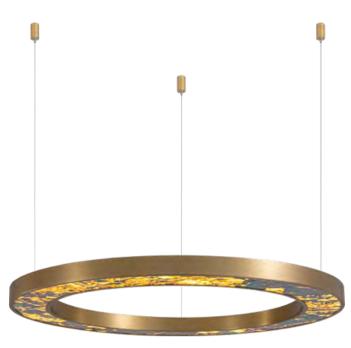

Size: Ф1000\*H50mm Colour: Vinas white 维纳斯白 / Amazon green 亚马逊绿 Material: Stainless steel+marble 不锈钢 + 奢石

The product uses Yuhuan as the design element, which is full of atmosphere, mellow and elegant; In ancient China, "jade ring" was a ritual vessel and a keepsake. It was strung up with ropes and made into pendants and hung on the clothing around the neck or waist, implying peace and auspiciousness or status symbol. It was also a love keepsake given by ancient lovers to each other.