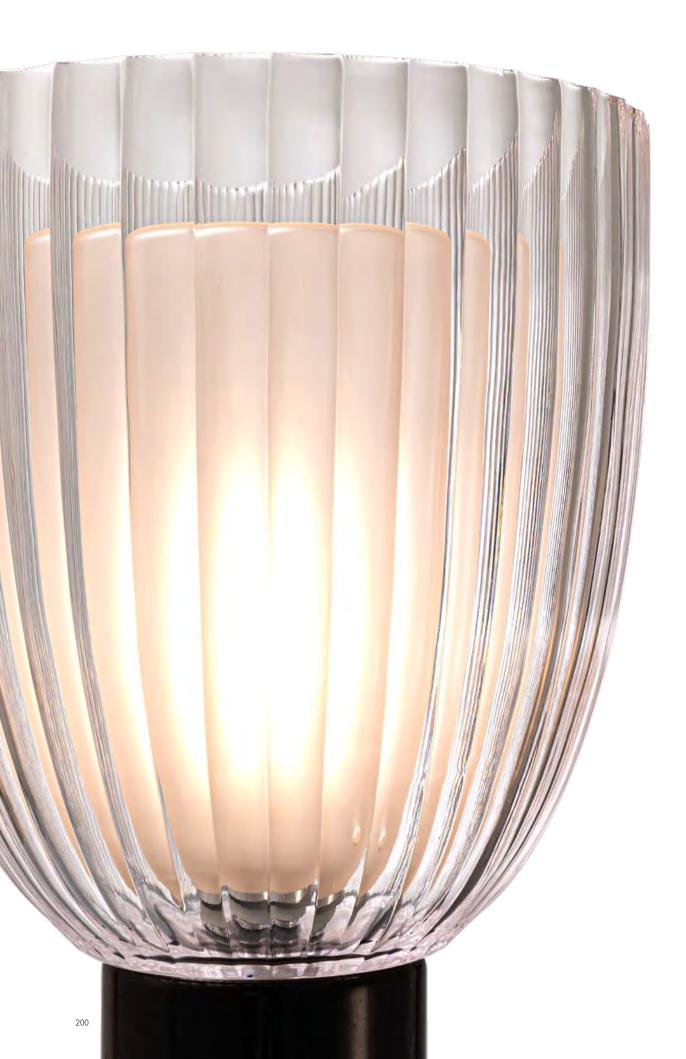

It is the lamp waiting for you at midnight, and it is also the wine waving with a glass of relaxed and happy.

Symphony is a solemn and infectious field.

Light is also an infectious element. We use light and design to describe the grand and omantic symphony. We use light condensation o construct the core of design, and use ransparent glass to describe the field. In the form of simplicity and modernity, this field of light can become a force influencing the ranquility of space.

Size: D330\*252mm Colour: Smoky/cognac 烟灰色 / 干邑 色Material: Iron+glass 铁 + 吹制玻璃

Size: D500\*282mm Colour: Smoky/cognac 烟灰色 / 干邑 色Material: Iron+glass 铁 + 吹制玻璃

Size: Φ180\*330mm Colour: Smoky/amber 烟灰色 / 琥珀色 Material: Iron+glass 铁 + 玻璃

Size: Φ300\*H270mm Colour: Smoky/amber 烟灰色 / 琥珀色 Material: Iron+glass 铁 + 玻璃

Sucking Disk

The field of music and the field of light.

In the name of musicians,

we created a series of works using light to explore the field.