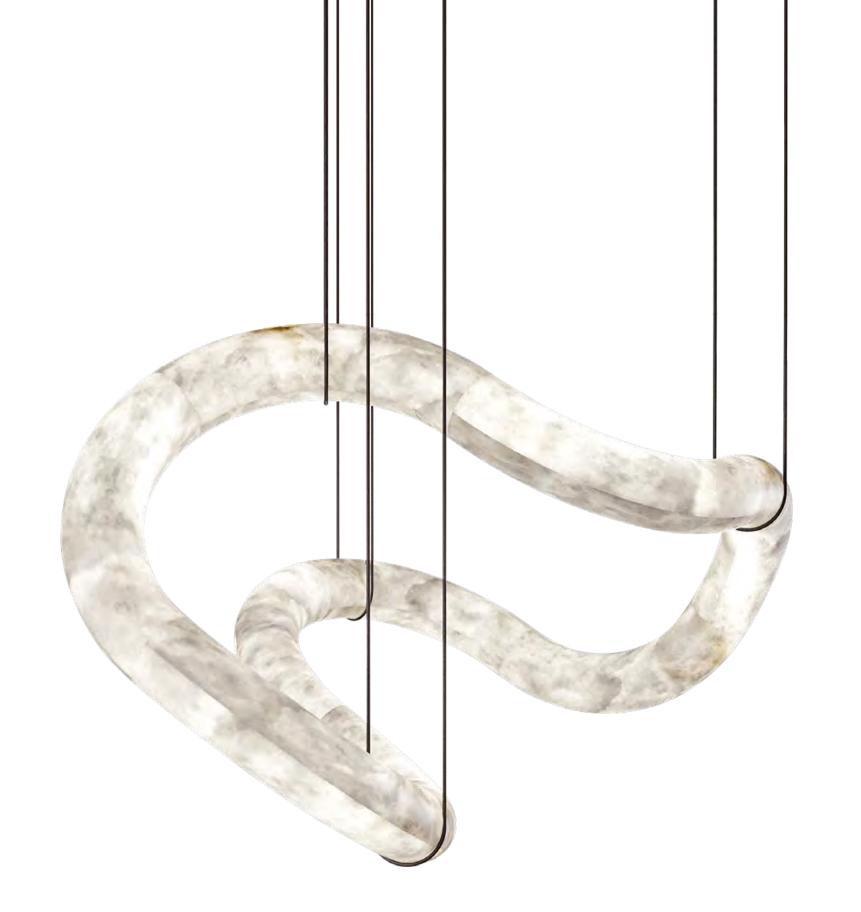

The "Infinity 8" chandelier is composed of eight quarter circles, showing the infinite symbol in volume. The 'Infinity 8' is suspended by three thin leather threads, inviting your gaze to be lost in endless contemplation.

Size: L1420\*W780\*H350mm Colour: White 哑白 Material: Alabaster+brass+leather 云石 + 铜 + 皮革

Inspired by the Mobius strip,the serie seduces with its improvised and poetic form. it draws its strength from its protean appearance and its asymmetrical design. Depending on the angle from which one contemplates this luminaire, a new random configuration appears subject to all interpretations, a true optical illusion. On the eye, a multitude of sculptural works are created, all different from each other, ad infinitum. Without top or bottom, "it moves in space in a very fluid rhythm totally weightless.