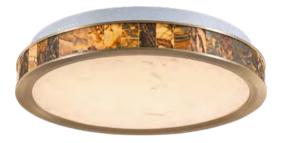

Size: Ф1000\*H50mm Colour: Vinas white 维纳斯白 / Amazon green 亚马逊绿 Material: Stainless steel+marble 不锈钢 + 奢石

The product uses Yuhuan as the design element, which is full of atmosphere, mellow and elegant; In ancient China, "jade ring" was a ritual vessel and a keepsake. It was strung up with ropes and made into pendants and hung on the clothing around the neck or waist, implying peace and auspiciousness or status symbol. It was also a love keepsake given by ancient lovers to each other.