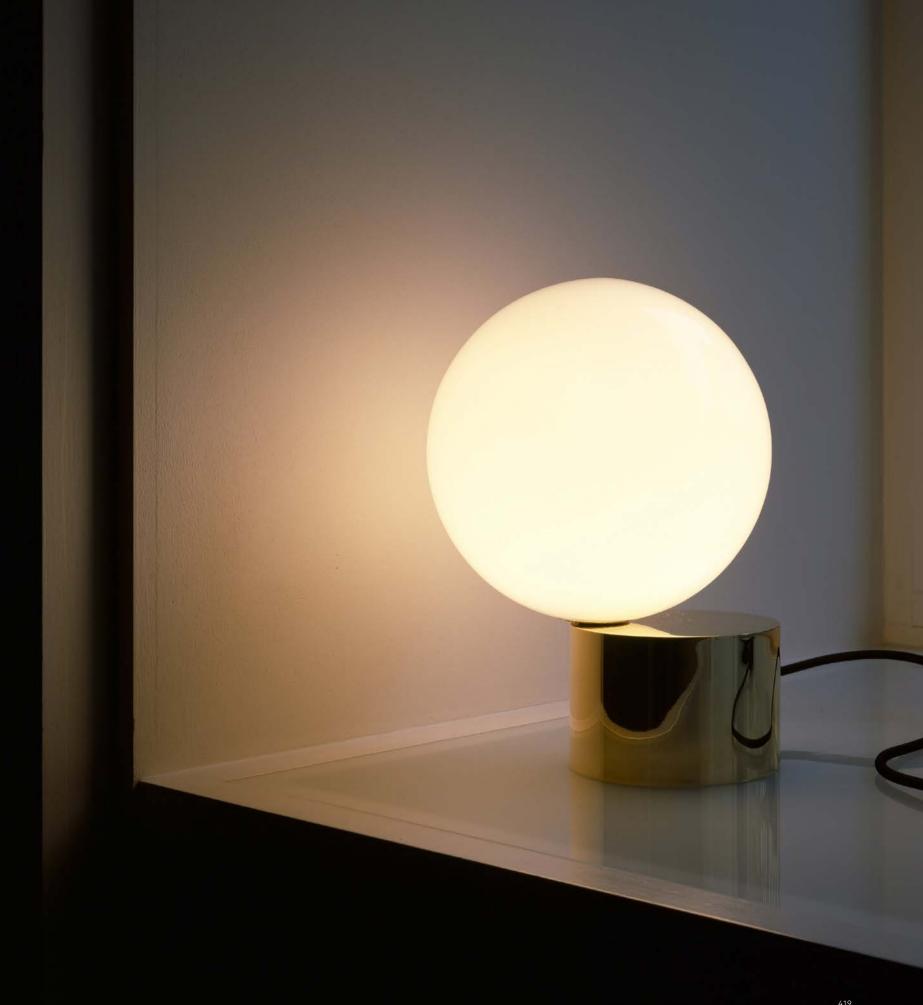

The product selects luxurious luxury stones as design elements. Luxury stones are composed of minerals and rocks with different elements that have undergone millions of years of crustal movement, lava, and sedimentation, forming a unique natural texture, as ancient and beautiful as the vast cosmic nebula in the sky!

Size: Φ560\*H50mm Colour: Vinas white 维纳斯白 / Amazon green 亚马逊绿 Material: Stainless steel +marble不锈钢 + 奢石

Size: Φ780\*H50mm Colour: Vinas white 维纳斯白 / Amazon green 亚马逊绿 Material: Stainless steel+marble 不锈钢 + 奢石

Size: Ф1000\*H50mm Colour: Vinas white 维纳斯白 / Amazon green 亚马逊绿 Material: Stainless steel+marble 不锈钢 + 奢石

The product uses Yuhuan as the design element, which is full of atmosphere, mellow and elegant; In ancient China, "jade ring" was a ritual vessel and a keepsake. It was strung up with ropes and made into pendants and hung on the clothing around the neck or waist, implying peace and auspiciousness or status symbol. It was also a love keepsake given by ancient lovers to each other.