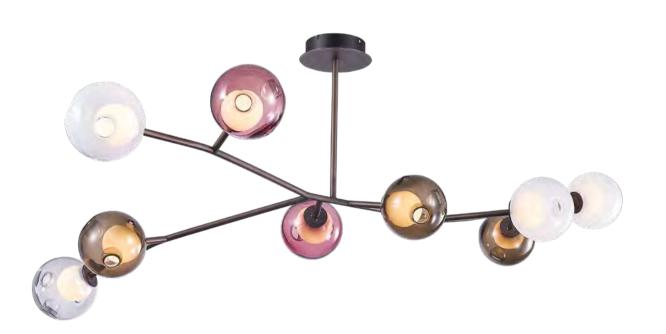

Size: Φ530\*H65 x2 / Φ675\*H65 x2 / Φ865\*H65 x2mm Colour: Gold 仿铜本色 /Grey 拉丝枪黑 Material: Alabaster+aluminium 云石 / 航空铝材

Wine is the flowing moonlight.

Clink glasses, drink freely, and stay happy every moment.

The series is inspired by the cocktail party.

They celebrate each other by raising glasses on the banquet table, and are happy a

glasses on the banquet table, and are happy and comfortable. The simple lamp body line makes the glass the theme of design, implying that the light has become a flowing wine, witnessing the moment of full enjoyment.

Size: D510\*H175mm Colour: Grey 烤漆枪黑 Material: Aluminium+crystal glass 铝+水晶玻璃

Size: D880\*H175mm Colour: Grey 烤漆枪黑 Material: Aluminium+crystal glass 铝 + 水晶玻璃

The series is inspired by the cocktail party. They celebrate each other by raising glasses on the banquet table, and are happy and comfortable.