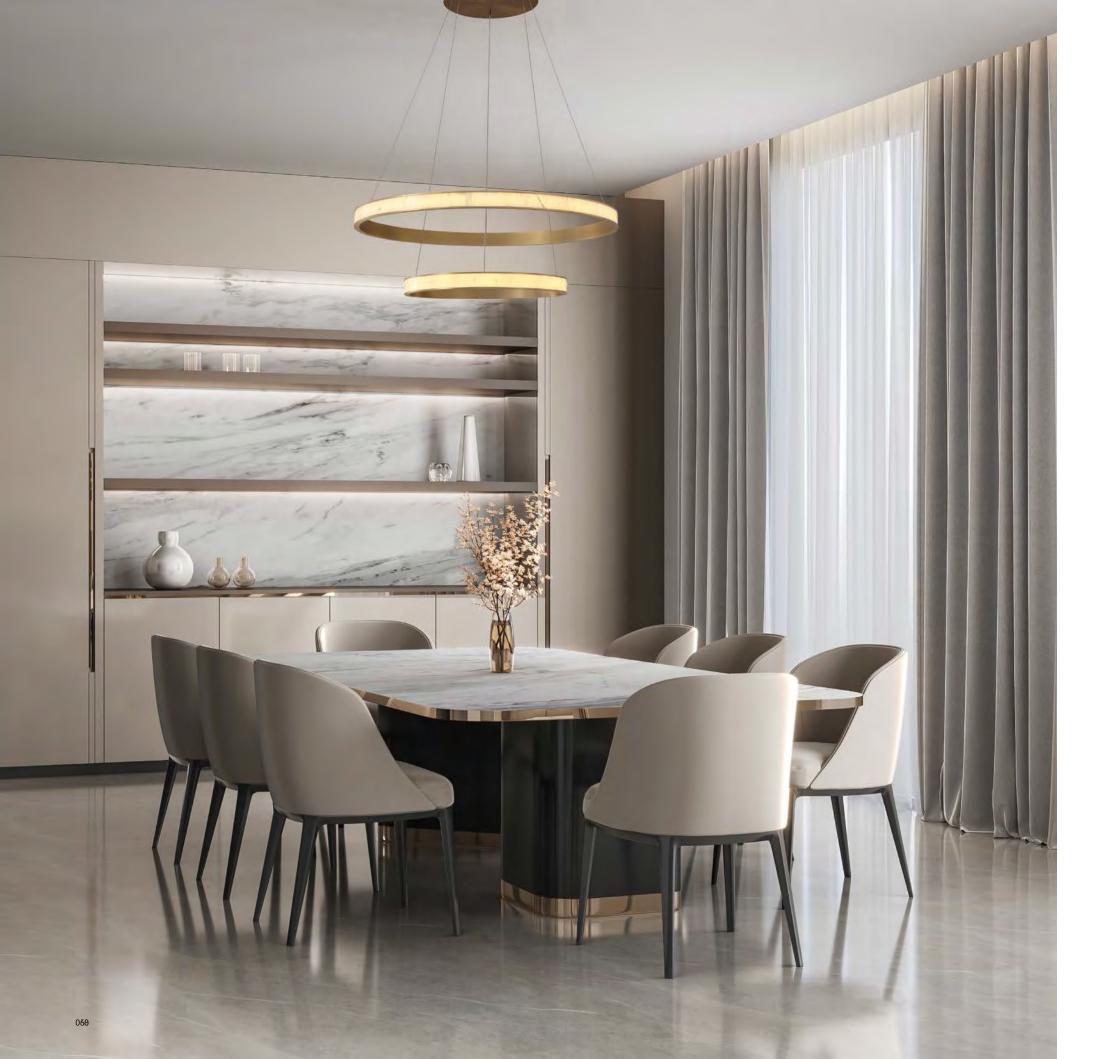

Size: Ф1000\*H50mm Colour: Vinas white 维纳斯白 / Amazon green 亚马逊绿 Material: Stainless steel+marble 不锈钢 + 奢石

The product uses Yuhuan as the design element, which is full of atmosphere, mellow and elegant; In ancient China, "jade ring" was a ritual vessel and a keepsake. It was strung up with ropes and made into pendants and hung on the clothing around the neck or waist, implying peace and auspiciousness or status symbol. It was also a love keepsake given by ancient lovers to each other.