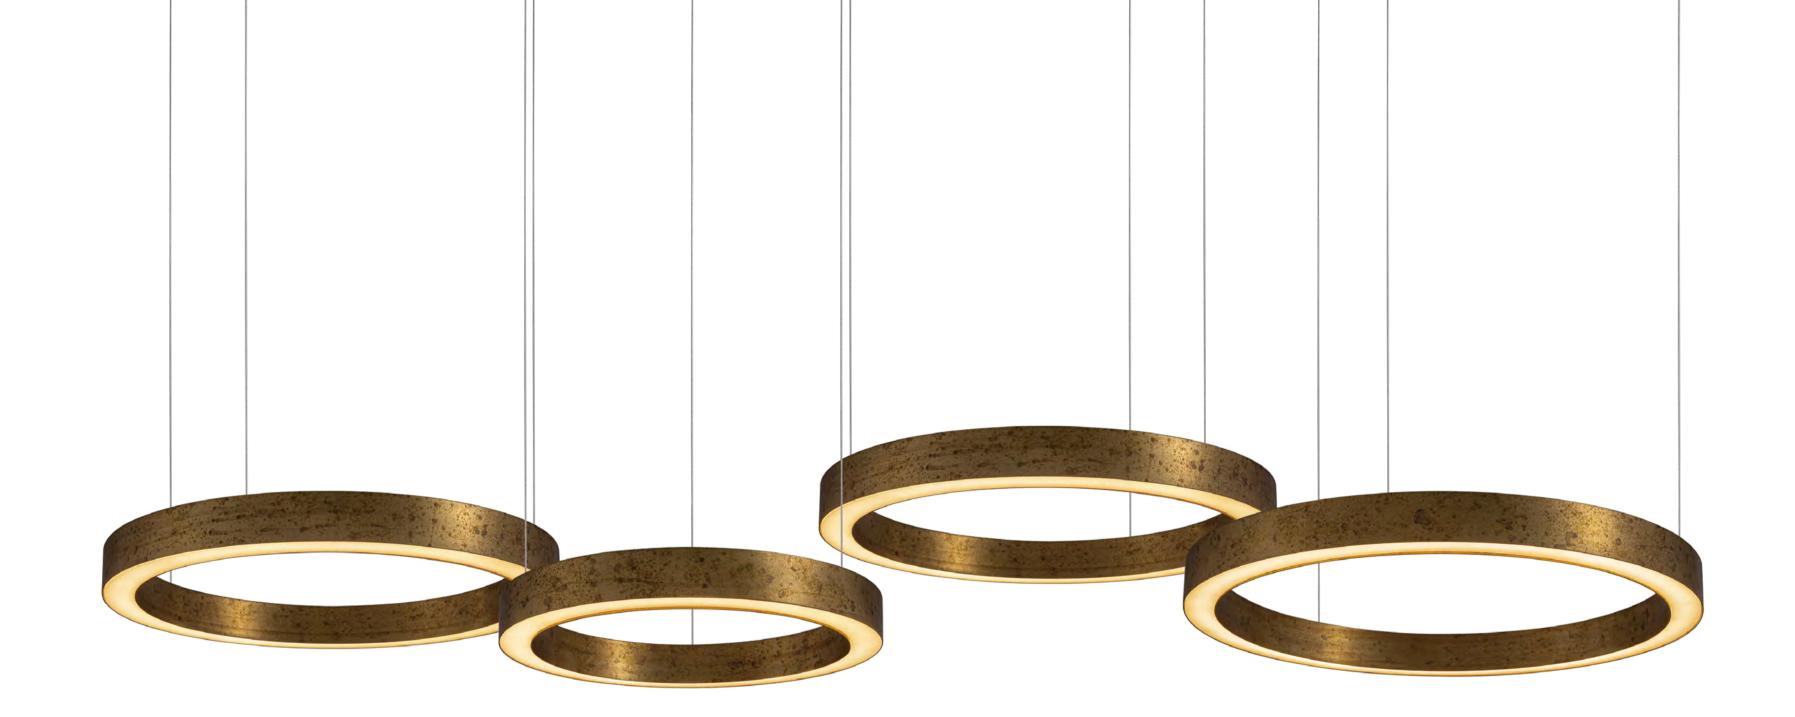

Size: Ф1000\*H50mm Colour: Vinas white 维纳斯白 / Amazon green 亚马逊绿 Material: Stainless steel+marble 不锈钢 + 奢石

The product uses Yuhuan as the design element, which is full of atmosphere, mellow and elegant; In ancient China, "jade ring" was a ritual vessel and a keepsake. It was strung up with ropes and made into pendants and hung on the clothing around the neck or waist, implying peace and auspiciousness or status symbol. It was also a love keepsake given by ancient lovers to each other.

Size: Ф675\*H65mm Colour: Gold 仿铜本色 /Grey 拉丝枪黑 Material: Alabaster+aluminium 云石 / 航空铝材

"jade rings" is a ritual vessel and a keepsake in ancient China, implying peace and auspiciousness or a symbol of status, and is also a love keepsake given to each other by ancient lovers.