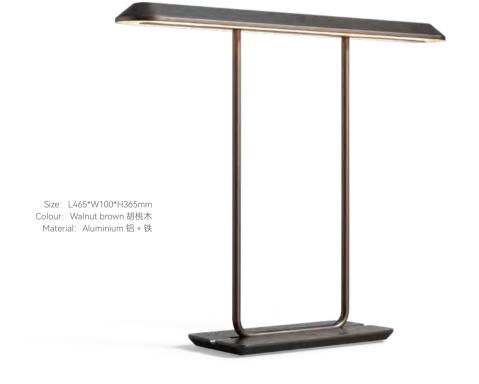

Size: D380\*H500mm Colour: Walnut brown 胡桃木色 Material: Iron+glass 铁 + 吹制玻璃

The product adopts piano keys as the design element, which is elegant and artistic; Piano is a kind of keyboard instrument in western classical music, and has the reputation of "king of musical instruments". The piano timbre is noble and elegant. It has cultivated many outstanding piano masters such as Chopin, Bach, Beethoven, Mozart, Tchaikovsky, and has also become an important instrument for the royal nobles to enjoy music!

Size: W65\*H355\*D80mm Colour: White 哑白 Material: Alabaster 云石

THE PRODUCT

ADOPTS PIANO

KEYS AS THE DESIGN

ELEMENT

IVHICH IS ELEGANT

AND ARTISTIC

Size: W65\*H600\*D80mm Colour: White 哑白 Material: Alabaster 云石