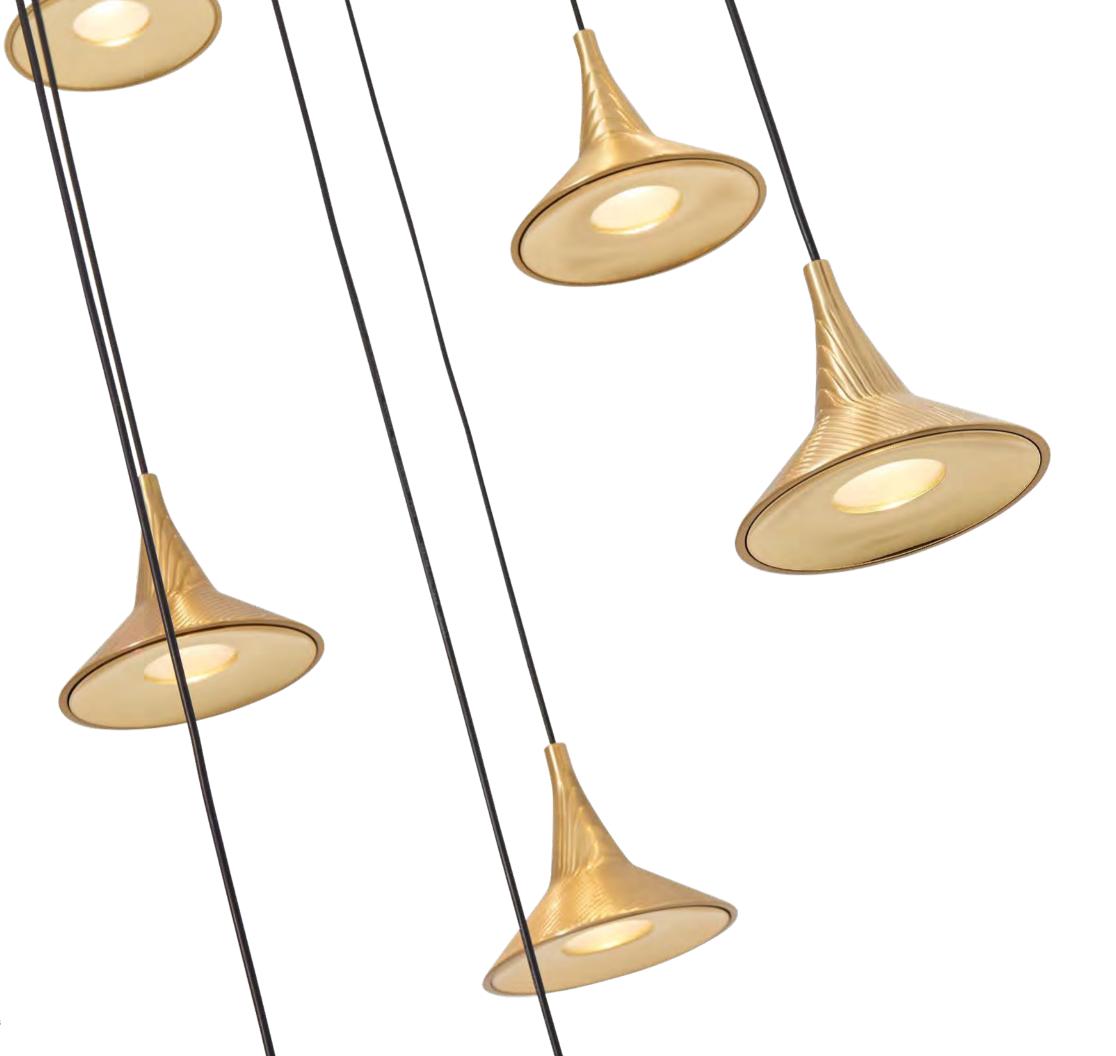

Think about the transformation of shape and meaning, get inspiration from the sail, deduce from one to more, and form an array of aesthetic feelings. We use the texture of material technology and the form of modeling to create a smooth light and shadow experience, so that the sail has a special flavor, and it also contains a good wish for smooth sailing.

Size: D850\*H130mm Colour: Gold 仿铜本色 Material: Aluminium +glass铝 + 吹制玻璃

Ve use the texture of material technology and ne form of modeling to create a smooth light and shadow xperience, so that the sail has a special flavor, and it also contains a good wish for smooth sailing.