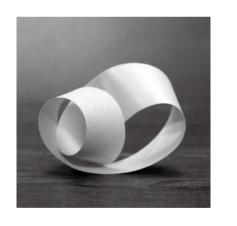

Size: L1420\*W780\*H350mm Colour: White 哑白 Material: Alabaster+brass+leather 云石 + 铜 + 皮革

Inspired by the Mobius strip,the serie seduces with its improvised and poetic form. it draws its strength from its protean appearance and its asymmetrical design. Depending on the angle from which one contemplates this luminaire, a new random configuration appears subject to all interpretations, a true optical illusion. On the eye, a multitude of sculptural works are created, all different from each other, ad infinitum. Without top or bottom, "it moves in space in a very fluid rhythm totally weightless.