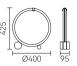

Size: Ф1000\*H50mm Colour: Vinas white 维纳斯白 / Amazon green 亚马逊绿 Material: Stainless steel+marble 不锈钢 + 奢石

The product uses Yuhuan as the design element, which is full of atmosphere, mellow and elegant; In ancient China, "jade ring" was a ritual vessel and a keepsake. It was strung up with ropes and made into pendants and hung on the clothing around the neck or waist, implying peace and auspiciousness or status symbol. It was also a love keepsake given by ancient lovers to each other.