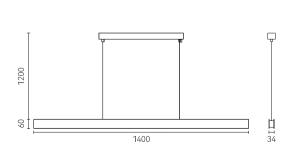

Size: Φ560\*H50mm Colour: Vinas white 维纳斯白 / Amazon green 亚马逊绿 Material: Stainless steel +marble不锈钢 + 奢石

Size: Φ780\*H50mm Colour: Vinas white 维纳斯白 / Amazon green 亚马逊绿 Material: Stainless steel+marble 不锈钢 + 奢石