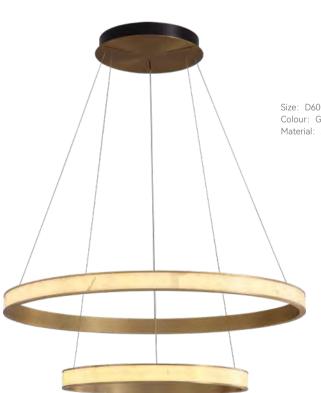

Size: Φ560\*H50mm Colour: Vinas white 维纳斯白 / Amazon green 亚马逊绿 Material: Stainless steel +marble不锈钢 + 奢石

Size: Φ780\*H50mm Colour: Vinas white 维纳斯白 / Amazon green 亚马逊绿 Material: Stainless steel+marble 不锈钢 + 奢石