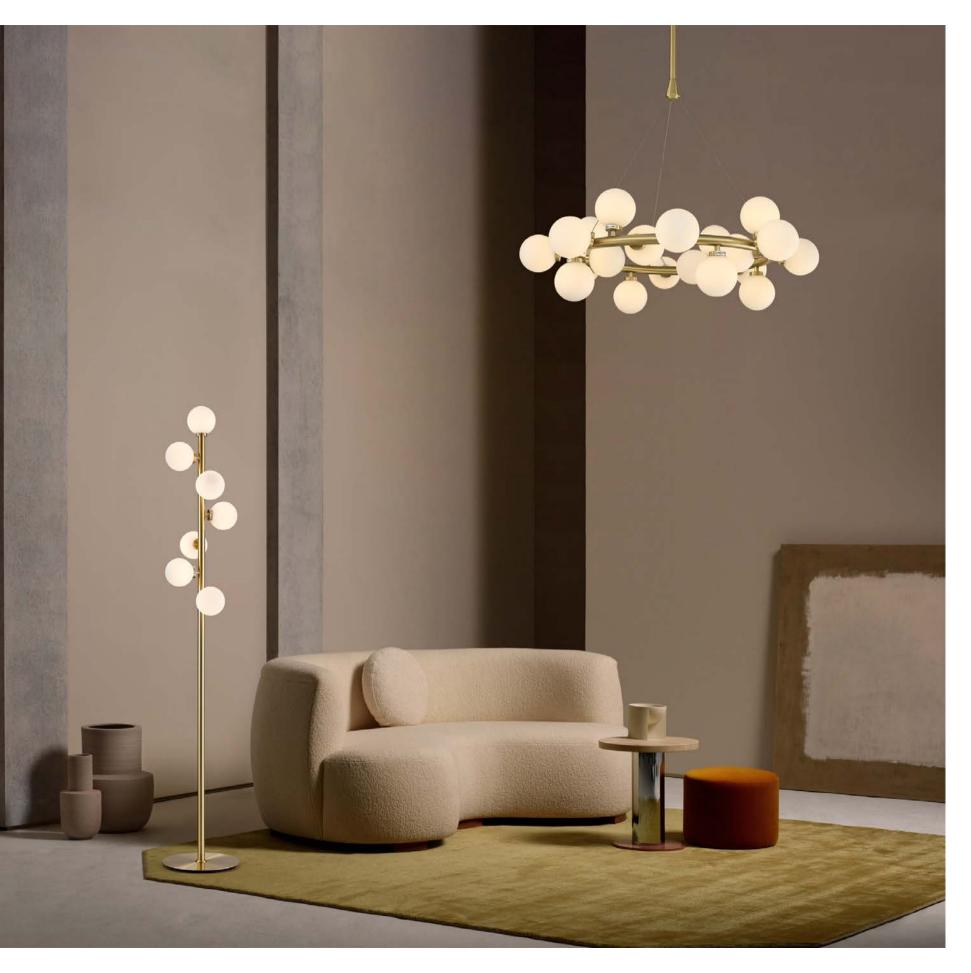

$^{38}$ 







-+ Gold+Alabaster

Material: Copper + Alabaster





Rational line design brings order to space and

+ Gold+Green Black Marquina

Material: Copper + Natural marble



Dreams made of glass
like clouds, wander lightly in space.















Material: Glass+Alabaster

Smoky Cognac Clear





Meteors across the sky
the most perfect line
and a variety of combinations.











METEORS

ACROSS THE SKY,

THE MOST PERFECT LINE AND A

VARIETY OF COMBINATIONS.





























Walnut

Material: Aluminium











New makeup at home
Classic lipstick box design
home life is radiant.



Ø560







Time flies, condensed into light. The different textures of dolomite are the traces of years. They can be combined in a variety of ways.





CONDENSED INTO LIGHT.













Material: Steel + glass

● Gun black ● Sandy gold ● + ● Black + Glod



When the moon shines, the dream comes leisurely.



Material: Steel + glass Gold

















Guard the light and the warmth of home.







Intercepting fragments of natural life and taking the posture of meaning branches, the fruits are slowly growing





Material: Iron+Glass







Above the charming body, there is a big head full of curiosity and mischief forever.





 Black White Material: Marble + glass



Gold
Material: Iron+Glass



The most rational geometric rules lines and circles, bring the most concise and pure space aesthetics.



• + Black + Glod

Material: Copper + aluminum



Turn the freehand brushwork of Oriental ink painting into the comfort of life.





Spatial elements that can be freel