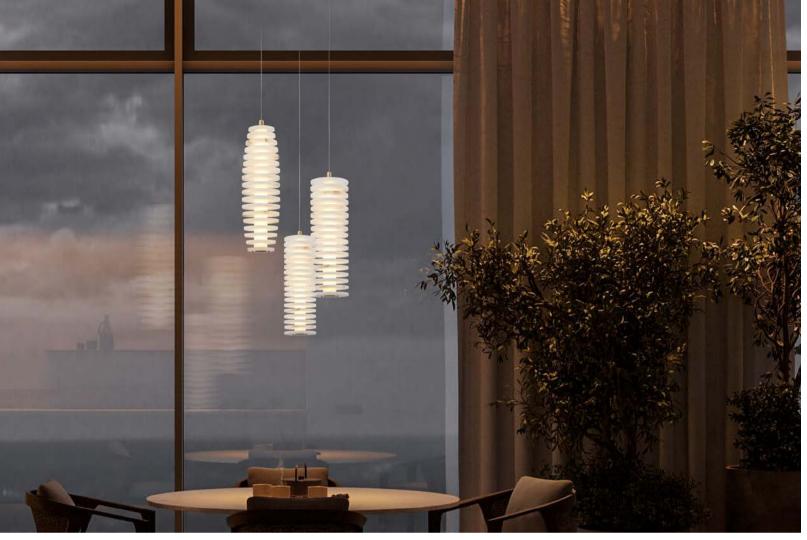

Probe from the warm soil and look up in spring.

The mushroom series creates a warm lighting atmosphere through materials, and brings small warmth and surprise to life with small inspiration.

Size: D360\*H98mm Colour: Pearl black 珍珠黑 Material: Iron+glass 吹制玻璃

Size: D480\*H128mm Colour: Pearl black 珍珠黑 Material: Iron+glass 吹制玻璃

所有规格均有三种颜色选择 All specifications are available in three colors

The curiosity of light leads us to be curious about the world.

The wrapping of cylindrical materials and the refraction layers make each beam of light full of exploration.