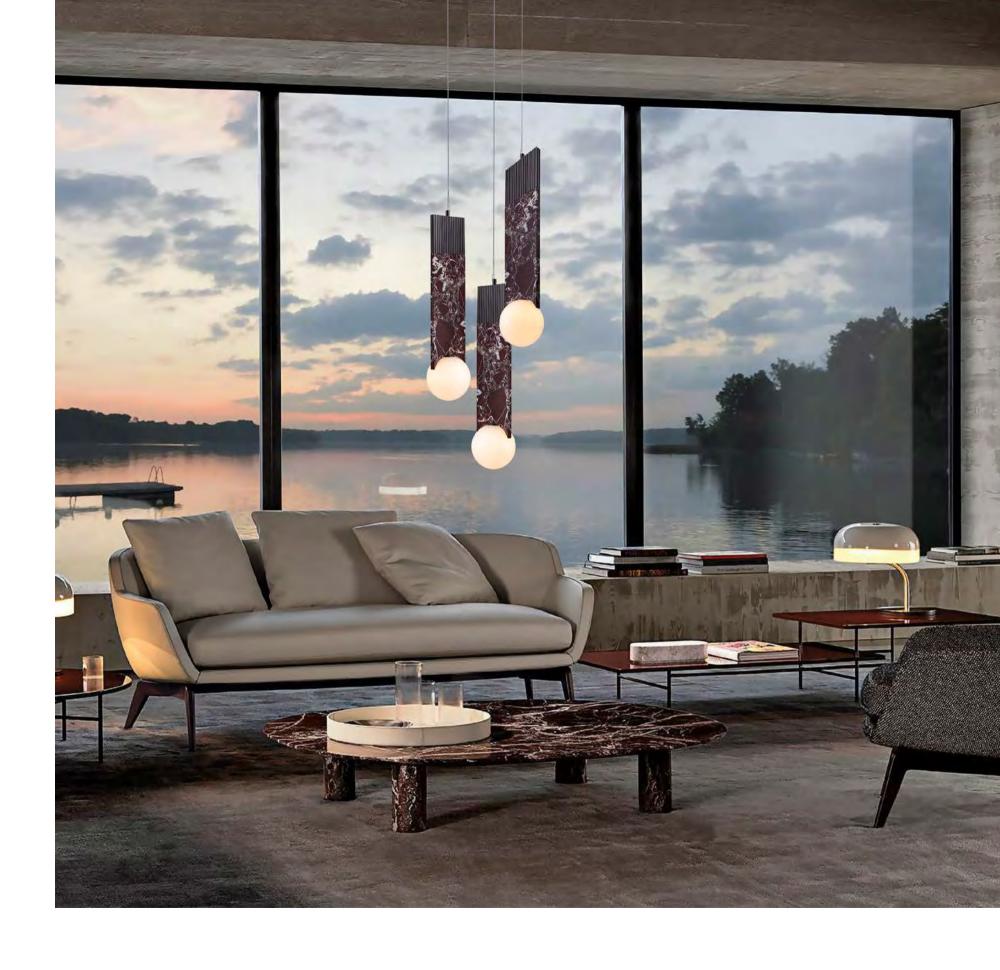

Size: D200\*H200mm Colour: White 亚白 Material: Alabaster+iron 铁+云石

Size: D200\*H840mm Colour: Shiny gold+white 伯爵金 + 爵士白 /Pearl black+purple red 珍珠黑 + 紫罗红 Material: Aluminium+marble+glass 铝 + 大理石 + 吹制玻璃