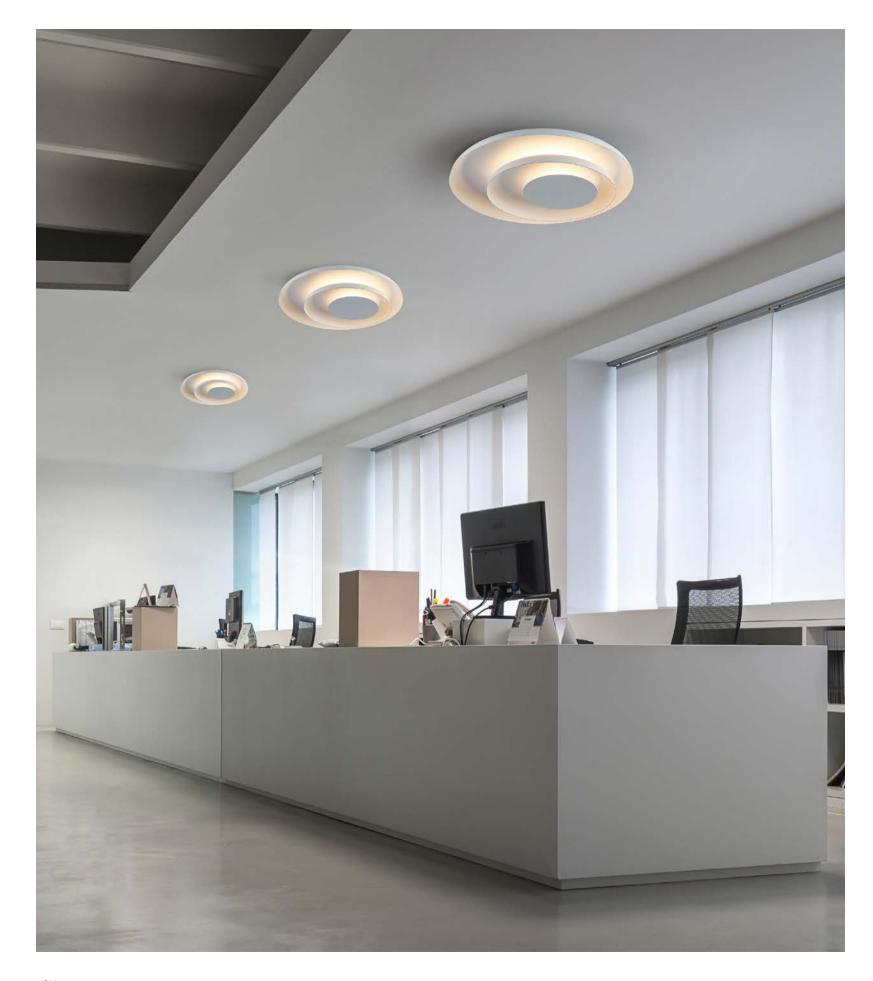

Size: Ф1000\*H50mm Colour: Vinas white 维纳斯白 / Amazon green 亚马逊绿 Material: Stainless steel+marble 不锈钢 + 奢石

The product uses Yuhuan as the design element, which is full of atmosphere, mellow and elegant; In ancient China, "jade ring" was a ritual vessel and a keepsake. It was strung up with ropes and made into pendants and hung on the clothing around the neck or waist, implying peace and auspiciousness or status symbol. It was also a love keepsake given by ancient lovers to each other.