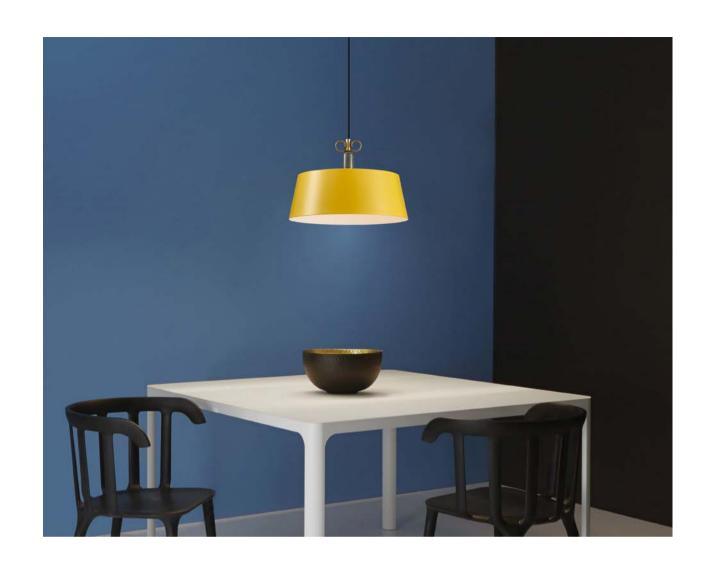

Size: Φ530\*H65 x2 / Φ675\*H65 x2 / Φ865\*H65 x2mm Colour: Gold 仿铜本色 /Grey 拉丝枪黑 Material: Alabaster+aluminium 云石 / 航空铝材

Wine is the flowing moonlight.

Clink glasses, drink freely, and stay happy every moment.

The series is inspired by the cocktail party.

They celebrate each other by raising glasses on the banquet table, and are happy a

glasses on the banquet table, and are happy and comfortable. The simple lamp body line makes the glass the theme of design, implying that the light has become a flowing wine, witnessing the moment of full enjoyment.

Size: D510\*H175mm Colour: Grey 烤漆枪黑 Material: Aluminium+crystal glass 铝+水晶玻璃

Size: D880\*H175mm Colour: Grey 烤漆枪黑 Material: Aluminium+crystal glass 铝 + 水晶玻璃

The series is inspired by the cocktail party. They celebrate each other by raising glasses on the banquet table, and are happy and comfortable.