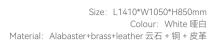

Size: L1420\*W780\*H350mm Colour: White 哑白 Material: Alabaster+brass+leather 云石 + 铜 + 皮革

Inspired by the Mobius strip,the serie seduces with its improvised and poetic form. it draws its strength from its protean appearance and its asymmetrical design. Depending on the angle from which one contemplates this luminaire, a new random configuration appears subject to all interpretations, a true optical illusion. On the eye, a multitude of sculptural works are created, all different from each other, ad infinitum. Without top or bottom, "it moves in space in a very fluid rhythm totally weightless.