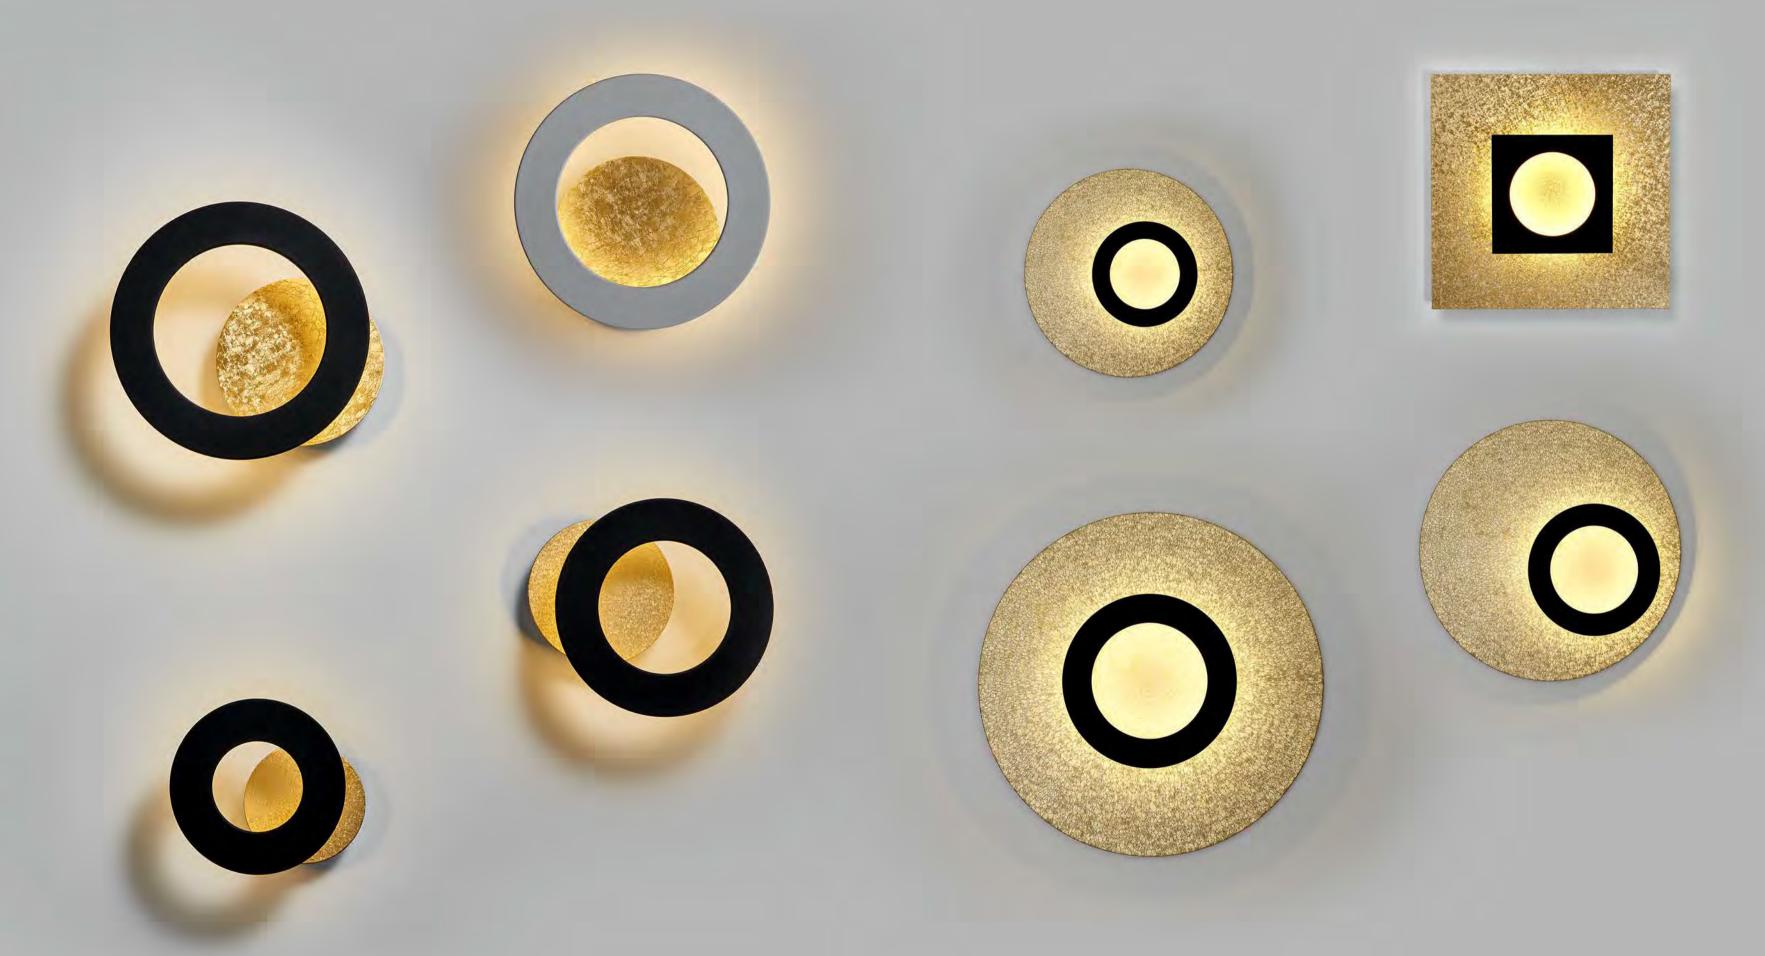

Size: Ф1000\*H50mm Colour: Vinas white 维纳斯白 / Amazon green 亚马逊绿 Material: Stainless steel+marble 不锈钢 + 奢石

The product uses Yuhuan as the design element, which is full of atmosphere, mellow and elegant; In ancient China, "jade ring" was a ritual vessel and a keepsake. It was strung up with ropes and made into pendants and hung on the clothing around the neck or waist, implying peace and auspiciousness or status symbol. It was also a love keepsake given by ancient lovers to each other.