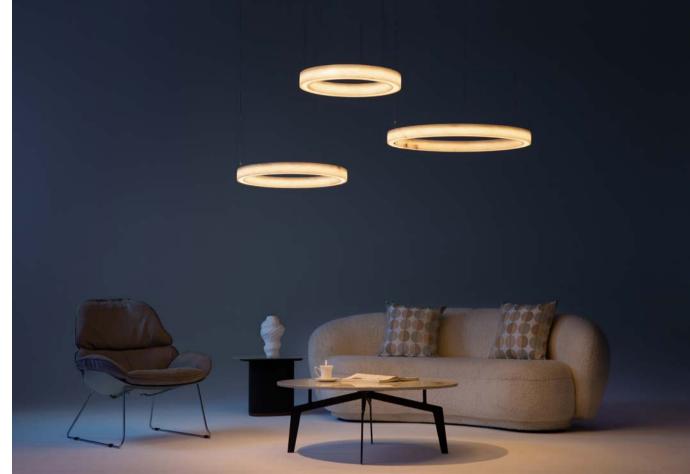

Size: Ф1000\*H50mm Colour: Vinas white 维纳斯白 / Amazon green 亚马逊绿 Material: Stainless steel+marble 不锈钢 + 奢石

The product uses Yuhuan as the design element, which is full of atmosphere, mellow and elegant; In ancient China, "jade ring" was a ritual vessel and a keepsake. It was strung up with ropes and made into pendants and hung on the clothing around the neck or waist, implying peace and auspiciousness or status symbol. It was also a love keepsake given by ancient lovers to each other.