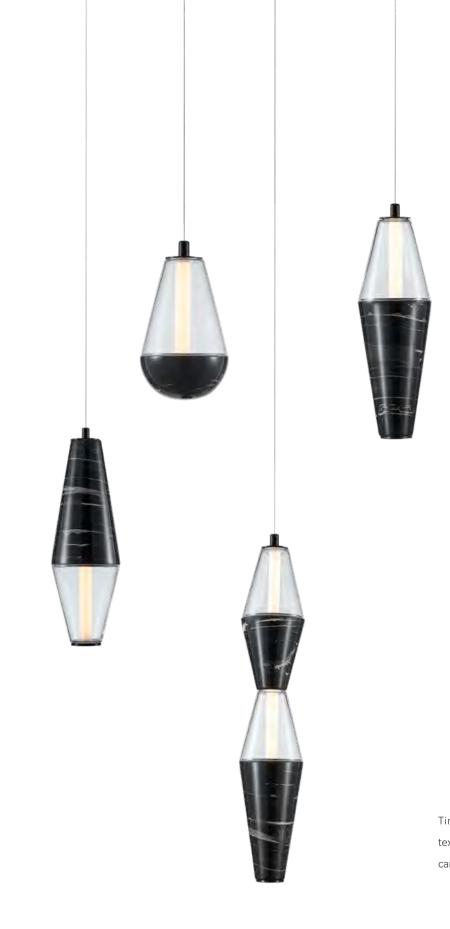

gyro rotation
Theme inspiration from inception















Chrome Material: Stainless steel+Acrylic





The angular life gives the space an outstanding personality.





 $^{38}$ 







-+ Gold+Alabaster

Material: Copper + Alabaster





Rational line design brings order to space and

+ Gold+Green Black Marquina

Material: Copper + Natural marble



Dreams made of glass
like clouds, wander lightly in space.















Material: Glass+Alabaster

Smoky Cognac Clear





Meteors across the sky
the most perfect line
and a variety of combinations.











METEORS

ACROSS THE SKY,

THE MOST PERFECT LINE AND A

VARIETY OF COMBINATIONS.





























Walnut

Material: Aluminium











New makeup at home
Classic lipstick box design
home life is radiant.



Ø560







Time flies, condensed into light. The different textures of dolomite are the traces of years. They can be combined in a variety of ways.





CONDENSED INTO LIGHT.













Material: Steel + glass

● Gun black ● Sandy gold ● + ● Black + Glod



When the moon shines, the dream comes leisurely.



Material: Steel + glass Gold

















Guard the light and the warmth of home.







Intercepting fragments of natural life and taking the posture of meaning branches, the fruits are slowly growing





Material: Iron+Glass







Above the charming body, there is a big head full of curiosity and mischief forever.





 Black White Material: Marble + glass



Gold
Material: Iron+Glass



The most rational geometric rules lines and circles, bring the most concise and pure space aesthet