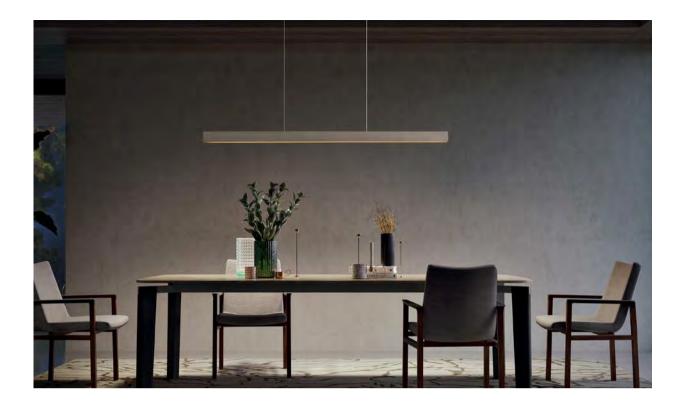

The product selects luxurious luxury stones as design elements. Luxury stones are composed of minerals and rocks with different elements that have undergone millions of years of crustal movement, lava, and sedimentation, forming a unique natural texture, as ancient and beautiful as the vast cosmic nebula in the sky!

Size: Φ560\*H50mm Colour: Vinas white 维纳斯白 / Amazon green 亚马逊绿 Material: Stainless steel +marble不锈钢 + 奢石

Size: Φ780\*H50mm Colour: Vinas white 维纳斯白 / Amazon green 亚马逊绿 Material: Stainless steel+marble 不锈钢 + 奢石

Size: Ф1000\*H50mm Colour: Vinas white 维纳斯白 / Amazon green 亚马逊绿 Material: Stainless steel+marble 不锈钢 + 奢石

The product uses Yuhuan as the design element, which is full of atmosphere, mellow and elegant; In ancient China, "jade ring" was a ritual vessel and a keepsake. It was strung up with ropes and made into pendants and hung on the clothing around the neck or waist, implying peace and auspiciousness or status symbol. It was also a love keepsake given by ancient lovers to each other.