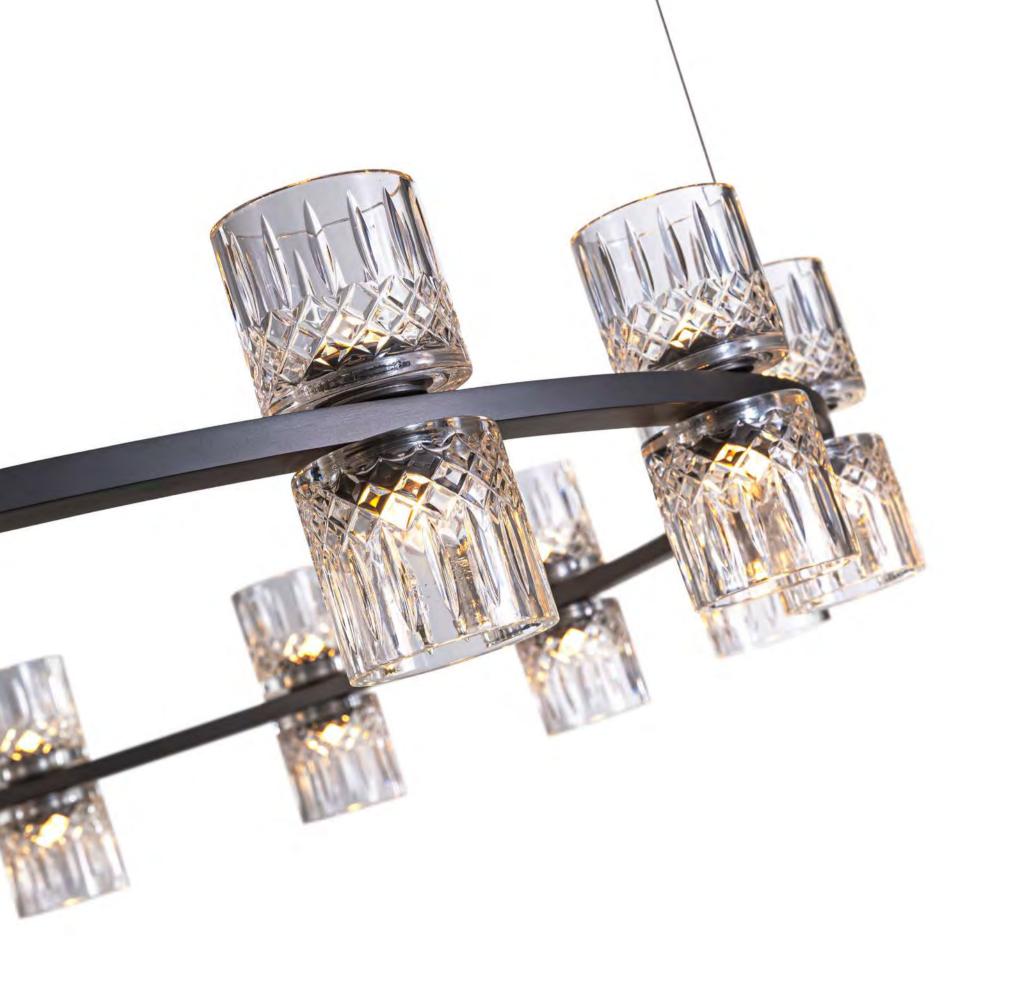

Size: Φ530\*H65 x2 / Φ675\*H65 x2 / Φ865\*H65 x2mm Colour: Gold 仿铜本色 /Grey 拉丝枪黑 Material: Alabaster+aluminium 云石 / 航空铝材

Wine is the flowing moonlight.

Clink glasses, drink freely, and stay happy every moment.

The series is inspired by the cocktail party.

They celebrate each other by raising glasses on the banquet table, and are happy a

glasses on the banquet table, and are happy and comfortable. The simple lamp body line makes the glass the theme of design, implying that the light has become a flowing wine, witnessing the moment of full enjoyment.

Size: D510\*H175mm Colour: Grey 烤漆枪黑 Material: Aluminium+crystal glass 铝+水晶玻璃

Size: D880\*H175mm Colour: Grey 烤漆枪黑 Material: Aluminium+crystal glass 铝 + 水晶玻璃

The series is inspired by the cocktail party. They celebrate each other by raising glasses on the banquet table, and are happy and comfortable.