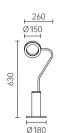

nd clearing and falling. Soft light cage gold leaf.













Gold Material: Cop



A leaf can cover Mount Tai, and the mountain becomes a cloud.

Through Far peak's works, we explore the relationship between perspective and object.

When the mountain is far away and the view is small, it feels like a cloud.





































+ Black+Bronze

The glimmer of the deep sea,
It is the warm power of life to break through
silence









+ Cognac + Emperador
+ Smoky gray + Portoro
+ Creamy + oak
Cloud SiWen

Material: Marble, Glass, solid wood













Clean, neat, calm and free.

It means the dance steps of tango and our attitude towards light and life.



3/2









IT MEANS THE
DANCE STEPS
OF TANGO AND
OUR ATTITUDE
TOWARDS LIGHT
AND LIFE































+ Gold+White Matt black Material: Iron + aluminum + acrylic















Gold

Material: Iron + glass















Hiding pearls in shells
Hide happiness in daily life
Then there was light









Matt black

Gold

Material: Aluminum + glass







SUNRISE AND SUNSET
MORNING LIGHT, GLOW, SUNSET SUNSHINE











The fish slipped away on the light

There is a jar of moonlight remaining

More than every year,more than every

year









Clear light +gold
Cognac + gold
Clear light +black
Smoke grey + black

Material: Iron+Glass



Lack is also a kind of beauty.

Because there will always be a moment,

Light and shadow share equally.







Material: Iron + marble

378

Black Gold + white







● + ● Black + white Material: Ilron + marble

Like a pool of spring water quiet as a m