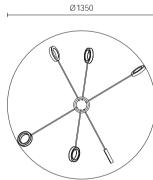

The tail of stars is a pleasant surprise.

The design inspiration comes from the beauty of meteor passing and staying for a moment. It outlines the outline with simple design and brings a comfortable visual experience with the clear feeling of glass. It has a variety of combination forms, surrounded by stars and scattered decorations, each of which has its own fun.

Size: D700mm Colour: Grey 烤漆枪黑 Material: Aluminium+crystal glass 铝 + 水晶玻璃

Size: D600mm Colour: Gold 仿铜本色 Material: Aluminium+crystal glass 铝+水晶玻璃

The tail of a meteor is a pleasant surprise.

The design inspiration comes from the beauty of meteor passing and staying for a moment.

## OUTLINE WITH SIMPLE DESIGN

The outline is outlined with simple design, and the clear glass brings comfortable visual experience. It has a variety of combination forms,

The stars are clustered and scattered, each of which has its own fun.