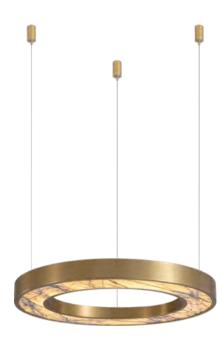

Size: Ф1000\*H50mm Colour: Vinas white 维纳斯白 / Amazon green 亚马逊绿 Material: Stainless steel+marble 不锈钢 + 奢石

The product uses Yuhuan as the design element, which is full of atmosphere, mellow and elegant; In ancient China, "jade ring" was a ritual vessel and a keepsake. It was strung up with ropes and made into pendants and hung on the clothing around the neck or waist, implying peace and auspiciousness or status symbol. It was also a love keepsake given by ancient lovers to each other.