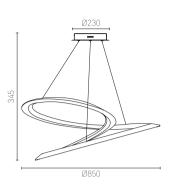

The "Infinity 8" chandelier is composed of eight quarter circles, showing the infinite symbol in volume. The 'Infinity 8' is suspended by three thin leather threads, inviting your gaze to be lost in endless contemplation.

Size: L1420\*W780\*H350mm Colour: White 哑白 Material: Alabaster+brass+leather 云石 + 铜 + 皮革

Inspired by the Mobius strip,the serie seduces with its improvised and poetic form. it draws its strength from its protean appearance and its asymmetrical design. Depending on the angle from which one contemplates this luminaire, a new random configuration appears subject to all interpretations, a true optical illusion. On the eye, a multitude of sculptural works are created, all different from each other, ad infinitum. Without top or bottom, "it moves in space in a very fluid rhythm totally weightless.