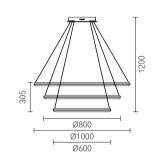

Size: Ф1000\*H50mm Colour: Vinas white 维纳斯白 / Amazon green 亚马逊绿 Material: Stainless steel+marble 不锈钢 + 奢石

The product uses Yuhuan as the design element, which is full of atmosphere, mellow and elegant; In ancient China, "jade ring" was a ritual vessel and a keepsake. It was strung up with ropes and made into pendants and hung on the clothing around the neck or waist, implying peace and auspiciousness or status symbol. It was also a love keepsake given by ancient lovers to each other.