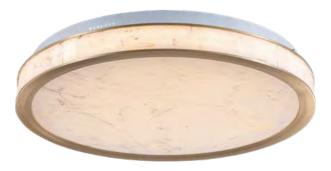

Size: Φ560\*H50mm Colour: Vinas white 维纳斯白 / Amazon green 亚马逊绿 Material: Stainless steel +marble不锈钢 + 奢石

Size: Φ780\*H50mm Colour: Vinas white 维纳斯白 / Amazon green 亚马逊绿 Material: Stainless steel+marble 不锈钢 + 奢石