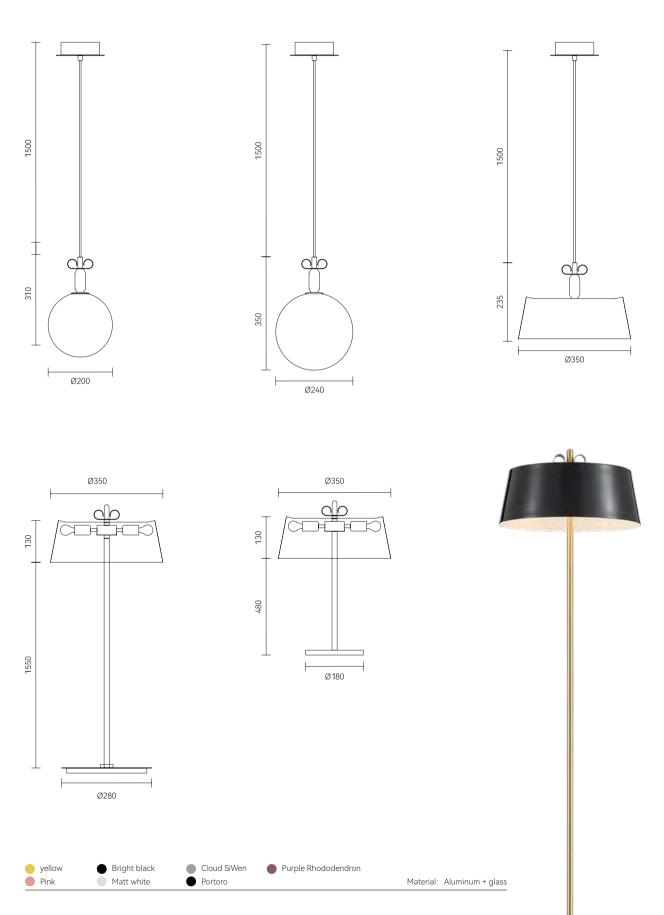

Size: D510\*H175mm Colour: Grey 烤漆枪黑 Material: Aluminium+crystal glass 铝+水晶玻璃

Size: D880\*H175mm Colour: Grey 烤漆枪黑 Material: Aluminium+crystal glass 铝 + 水晶玻璃

The series is inspired by the cocktail party. They celebrate each other by raising glasses on the banquet table, and are happy and comfortable.

Size: L1380\*W305\*H175mm Colour: Grey 烤漆枪黑 Material: Aluminium+crystal glass 铝 + 水晶玻璃

Size: D95\*H310mm Colour: Gold +white 爵士白 + 仿铜本色 / Black+grey 黑白根 + 烤漆枪黑 Material: Aluminium+crystal glass+marble 铝 + 水晶玻璃 + 大理石