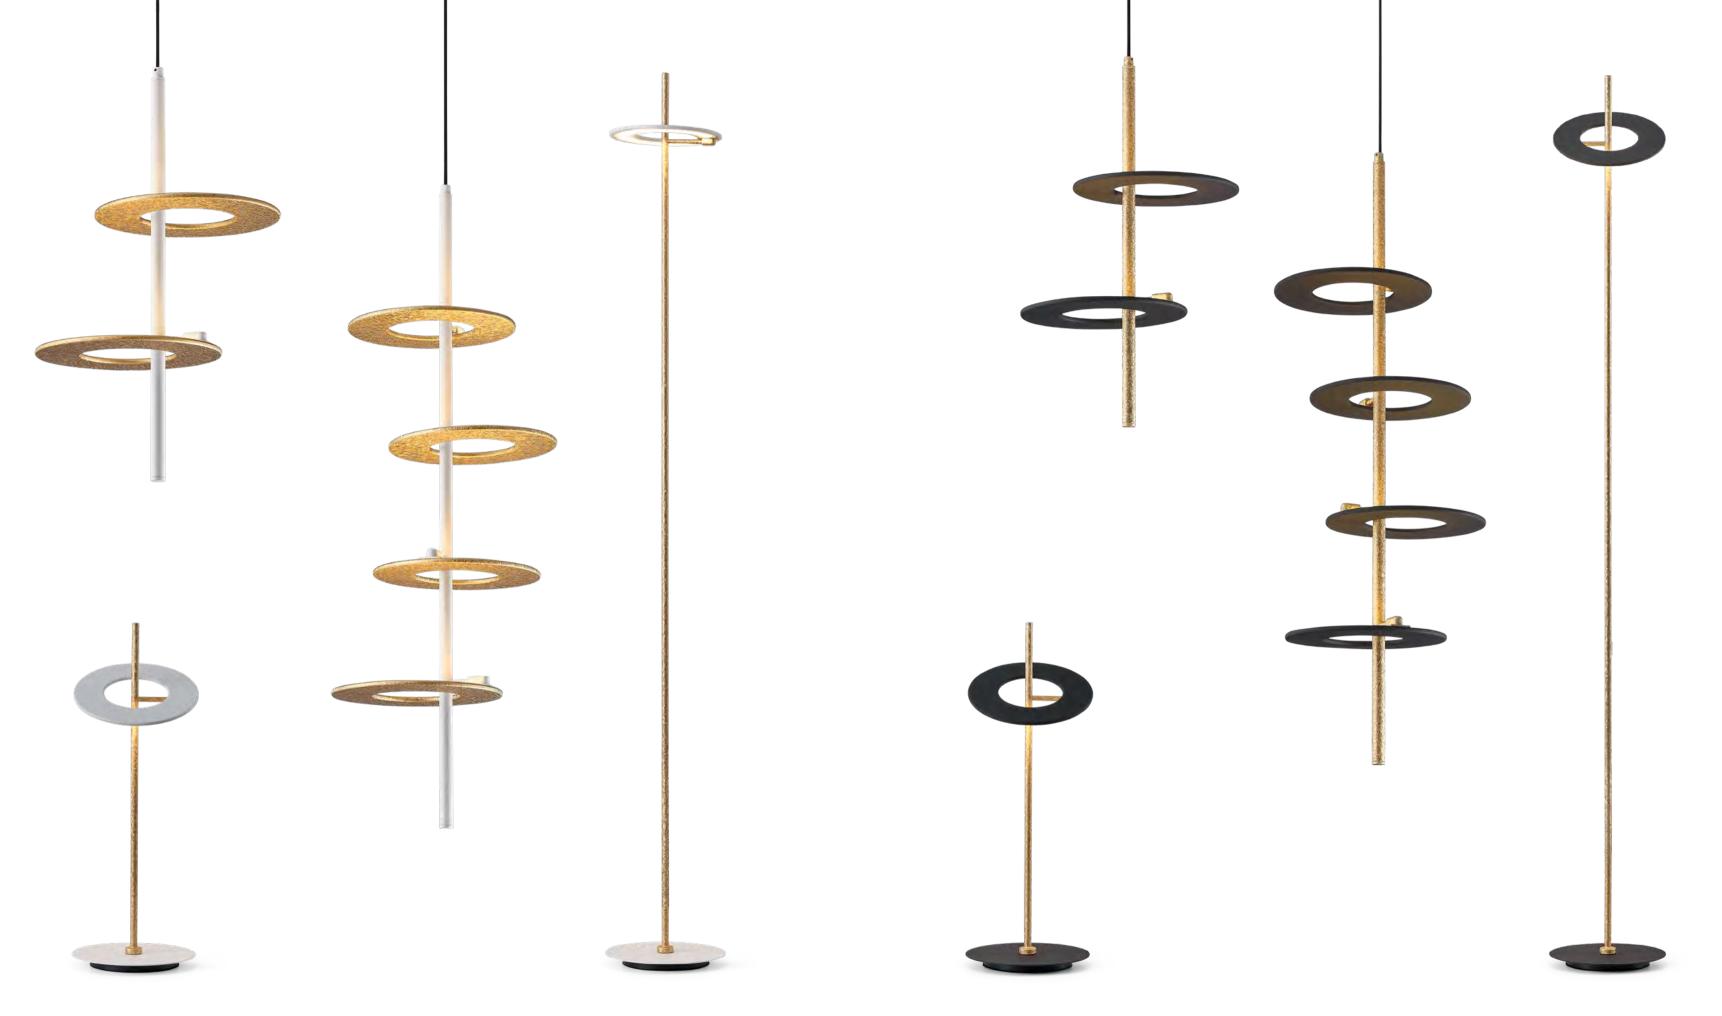

Size: Ф1000\*H50mm Colour: Vinas white 维纳斯白 / Amazon green 亚马逊绿 Material: Stainless steel+marble 不锈钢 + 奢石

The product uses Yuhuan as the design element, which is full of atmosphere, mellow and elegant; In ancient China, "jade ring" was a ritual vessel and a keepsake. It was strung up with ropes and made into pendants and hung on the clothing around the neck or waist, implying peace and auspiciousness or status symbol. It was also a love keepsake given by ancient lovers to each other.

Size: Ф675\*H65mm Colour: Gold 仿铜本色 /Grey 拉丝枪黑 Material: Alabaster+aluminium 云石 / 航空铝材

"jade rings" is a ritual vessel and a keepsake in ancient China, implying peace and auspiciousness or a symbol of status, and is also a love keepsake given to each other by ancient lovers.