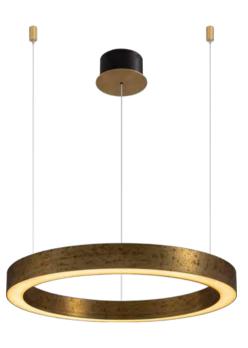

Size: Ф1000\*H50mm Colour: Vinas white 维纳斯白 / Amazon green 亚马逊绿 Material: Stainless steel+marble 不锈钢 + 奢石

The product uses Yuhuan as the design element, which is full of atmosphere, mellow and elegant; In ancient China, "jade ring" was a ritual vessel and a keepsake. It was strung up with ropes and made into pendants and hung on the clothing around the neck or waist, implying peace and auspiciousness or status symbol. It was also a love keepsake given by ancient lovers to each other.