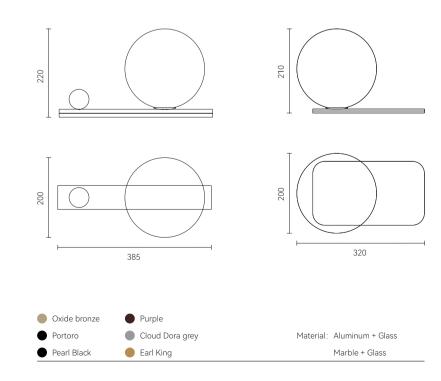

Size: Φ560\*H50mm Colour: Vinas white 维纳斯白 / Amazon green 亚马逊绿 Material: Stainless steel +marble不锈钢 + 奢石

Size: Φ780\*H50mm Colour: Vinas white 维纳斯白 / Amazon green 亚马逊绿 Material: Stainless steel+marble 不锈钢 + 奢石

Size: Ф1000\*H50mm Colour: Vinas white 维纳斯白 / Amazon green 亚马逊绿 Material: Stainless steel+marble 不锈钢 + 奢石

The product uses Yuhuan as the design element, which is full of atmosphere, mellow and elegant; In ancient China, "jade ring" was a ritual vessel and a keepsake. It was strung up with ropes and made into pendants and hung on the clothing around the neck or waist, implying peace and auspiciousness or status symbol. It was also a love keepsake given by ancient lovers to each other.