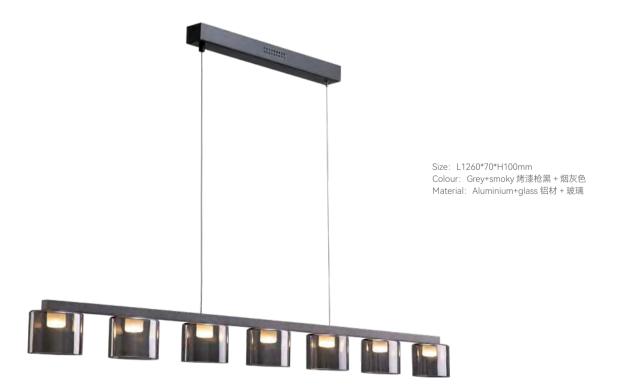

Size: Ф850\*H100mm Colour: Grey+smoky 烤漆枪黑 + 烟灰色 Material: Aluminium+glass 铝材 + 玻璃

Size: Ф1050\*H100mm Colour: Grey+smoky 烤漆枪黑 + 烟灰色 Material: Aluminium+glass 铝材 + 玻璃

Warm and romantic, elegant and charming.

It is the lamp waiting for you at midnight, and it is also the wine waving with a glass of relaxed and happy.

Symphony is a solemn and infectious field.

Light is also an infectious element. We use light and design to describe the grand and omantic symphony. We use light condensation o construct the core of design, and use ransparent glass to describe the field. In the form of simplicity and modernity, this field of light can become a force influencing the ranquility of space.