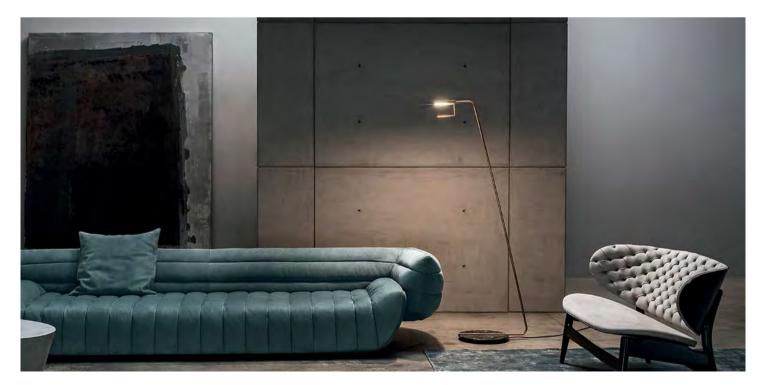

METEORS

ACROSS THE SKY,

THE MOST PERFECT LINE AND A

VARIETY OF COMBINATIONS.

Walnut

Material: Aluminium

New makeup at home
Classic lipstick box design
home life is radiant.

Ø560