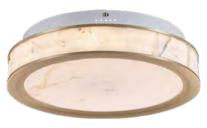

Size: Ф675\*H65mm Colour: Gold 仿铜本色 /Grey 拉丝枪黑 Material: Alabaster+aluminium 云石 / 航空铝材

"jade rings" is a ritual vessel and a keepsake in ancient China, implying peace and auspiciousness or a symbol of status, and is also a love keepsake given to each other by ancient lovers.