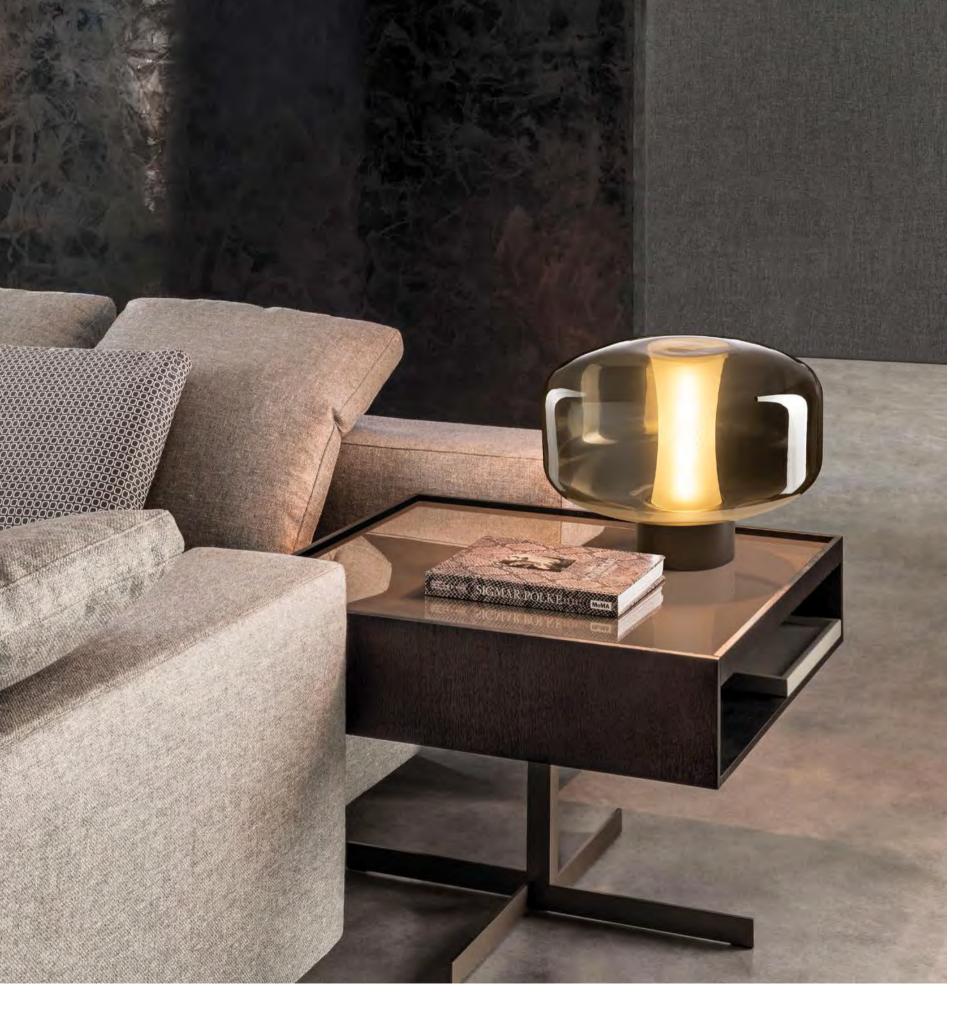

T MIDNIGHT, AND IT IS ALSO THE WINE WAVING WITH A GLASS OF RELAXED AND HAPPY.











Size: Ф850\*H100mm Colour: Grey+smoky 烤漆枪黑 + 烟灰色 Material: Aluminium+glass 铝材 + 玻璃

Size: Ф1050\*H100mm Colour: Grey+smoky 烤漆枪黑 + 烟灰色 Material: Aluminium+glass 铝材 + 玻璃







Warm and romantic, elegant and charming.

It is the lamp waiting for you at midnight, and it is also the wine waving with a glass of relaxed and happy.





Symphony is a solemn and infectious field.

Light is also an infectious element. We use light and design to describe the grand and omantic symphony. We use light condensation o construct the core of design, and use ransparent glass to describe the field. In the form of simplicity and modernity, this field of light can become a force influencing the ranquility of space.













Size: D330\*252mm Colour: Smoky/cognac 烟灰色 / 干邑 色Material: Iron+glass 铁 + 吹制玻璃

Size: D500\*282mm Colour: Smoky/cognac 烟灰色 / 干邑 色Material: Iron+glass 铁 + 吹制玻璃









Size: Φ180\*330mm Colour: Smoky/amber 烟灰色 / 琥珀色 Material: Iron+glass 铁 + 玻璃





Size: Φ300\*H270mm Colour: Smoky/amber 烟灰色 / 琥珀色 Material: Iron+glass 铁 + 玻璃







Sucking Disk





The field of music and the field of light.

In the name of musicians,

we created a series of works using light to explore the field.















The tail of stars is a pleasant surprise.

The design inspiration comes from the beauty of meteor passing and staying for a moment. It outlines the outline with simple design and brings a comfortable visual experience with the clear feeling of glass. It has a variety of combination forms, surr