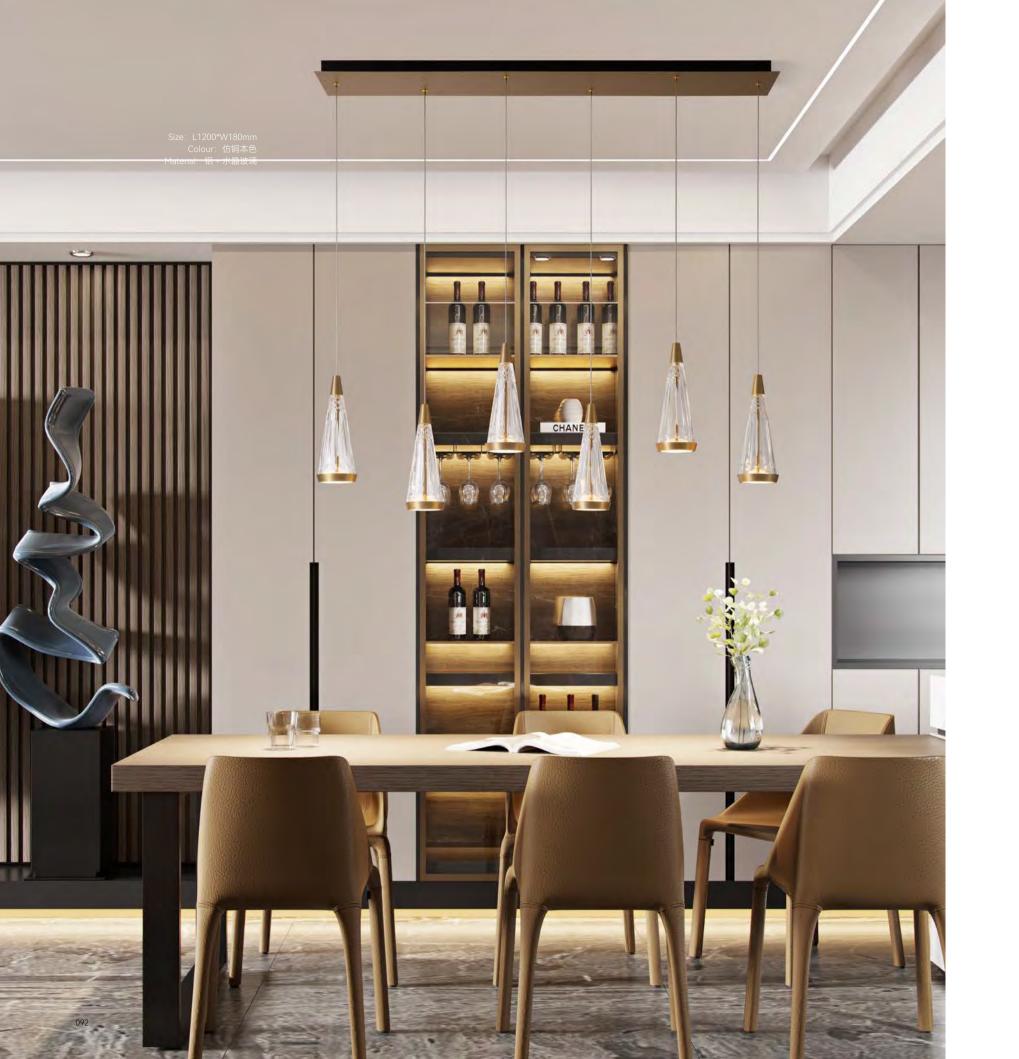

Size: Φ530\*H65 x2 / Φ675\*H65 x2 / Φ865\*H65 x2mm Colour: Gold 仿铜本色 /Grey 拉丝枪黑 Material: Alabaster+aluminium 云石 / 航空铝材

Wine is the flowing moonlight.

Clink glasses, drink freely, and stay happy every moment.

The series is inspired by the cocktail party.

They celebrate each other by raising glasses on the banquet table, and are happy a

glasses on the banquet table, and are happy and comfortable. The simple lamp body line makes the glass the theme of design, implying that the light has become a flowing wine, witnessing the moment of full enjoyment.

Size: D510\*H175mm Colour: Grey 烤漆枪黑 Material: Aluminium+crystal glass 铝+水晶玻璃

Size: D880\*H175mm Colour: Grey 烤漆枪黑 Material: Aluminium+crystal glass 铝 + 水晶玻璃

The series is inspired by the cocktail party. They celebrate each other by raising glasses on the banquet table, and are happy and comfortable.