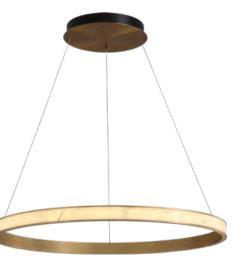

Size: Ф1000\*H50mm Colour: Vinas white 维纳斯白 / Amazon green 亚马逊绿 Material: Stainless steel+marble 不锈钢 + 奢石

The product uses Yuhuan as the design element, which is full of atmosphere, mellow and elegant; In ancient China, "jade ring" was a ritual vessel and a keepsake. It was strung up with ropes and made into pendants and hung on the clothing around the neck or waist, implying peace and auspiciousness or status symbol. It was also a love keepsake given by ancient lovers to each other.