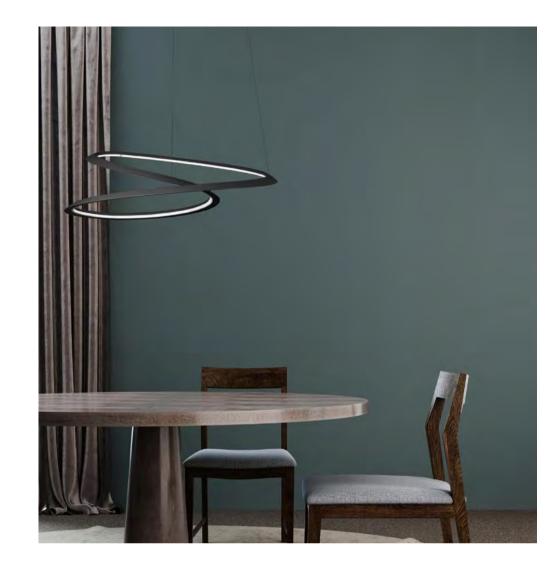

Think about the transformation of shape and meaning, get inspiration from the sail, deduce from one to more, and form an array of aesthetic feelings. We use the texture of material technology and the form of modeling to create a smooth light and shadow experience, so that the sail has a special flavor, and it also contains a good wish for smooth sailing.

Size: D850\*H130mm Colour: Gold 仿铜本色 Material: Aluminium +glass铝 + 吹制玻璃

Ve use the texture of material technology and ne form of modeling to create a smooth light and shadow xperience, so that the sail has a special flavor, and it also contains a good wish for smooth sailing.