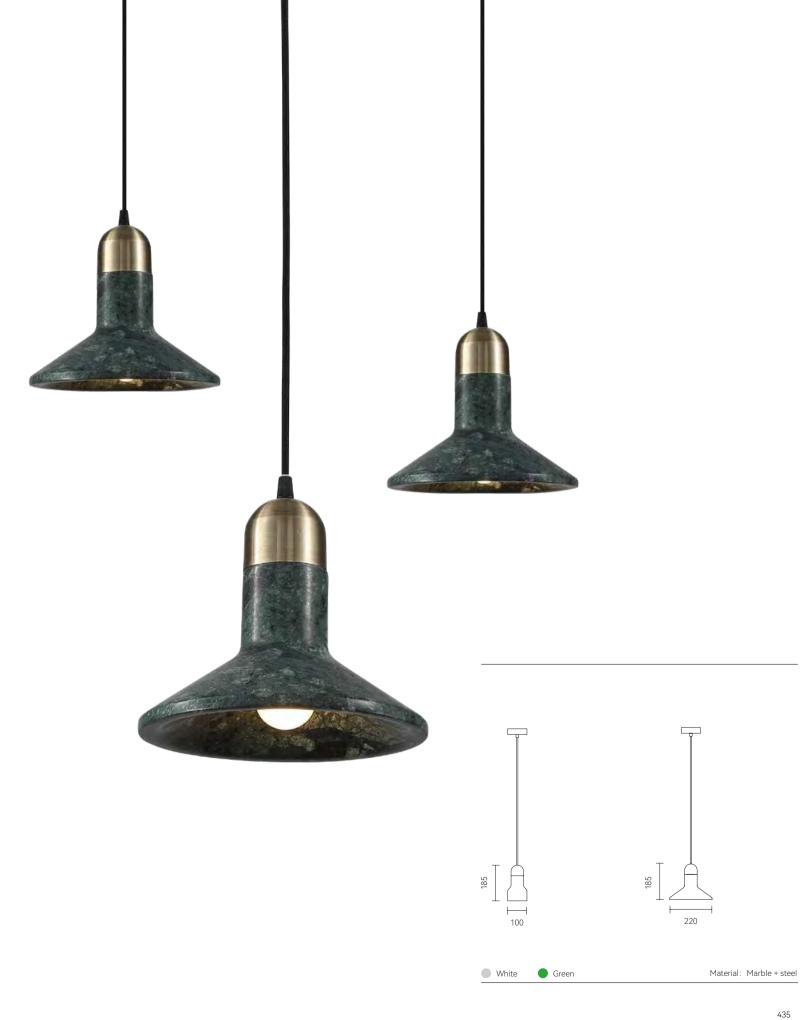

Size: Φ560\*H50mm Colour: Vinas white 维纳斯白 / Amazon green 亚马逊绿 Material: Stainless steel +marble不锈钢 + 奢石

Size: Φ780\*H50mm Colour: Vinas white 维纳斯白 / Amazon green 亚马逊绿 Material: Stainless steel+marble 不锈钢 + 奢石

Size: Ф1000\*H50mm Colour: Vinas white 维纳斯白 / Amazon green 亚马逊绿 Material: Stainless steel+marble 不锈钢 + 奢石

The product uses Yuhuan as the design element, which is full of atmosphere, mellow and elegant; In ancient China, "jade ring" was a ritual vessel and a keepsake. It was strung up with ropes and made into pendants and hung on the clothing around the neck or waist, implying peace and auspiciousness or status symbol. It was also a love keepsake given by ancient lovers to each other.