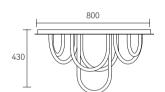

The series is inspired by the cocktail party.

They celebrate each other by raising glasses on the banquet table, and are happy a

glasses on the banquet table, and are happy and comfortable. The simple lamp body line makes the glass the theme of design, implying that the light has become a flowing wine, witnessing the moment of full enjoyment.

Size: D510\*H175mm Colour: Grey 烤漆枪黑 Material: Aluminium+crystal glass 铝+水晶玻璃

Size: D880\*H175mm Colour: Grey 烤漆枪黑 Material: Aluminium+crystal glass 铝 + 水晶玻璃

The series is inspired by the cocktail party. They celebrate each other by raising glasses on the banquet table, and are happy and comfortable.