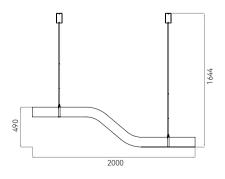

Size: Ф1000\*H50mm Colour: Vinas white 维纳斯白 / Amazon green 亚马逊绿 Material: Stainless steel+marble 不锈钢 + 奢石

The product uses Yuhuan as the design element, which is full of atmosphere, mellow and elegant; In ancient China, "jade ring" was a ritual vessel and a keepsake. It was strung up with ropes and made into pendants and hung on the clothing around the neck or waist, implying peace and auspiciousness or status symbol. It was also a love keepsake given by ancient lovers to each other.