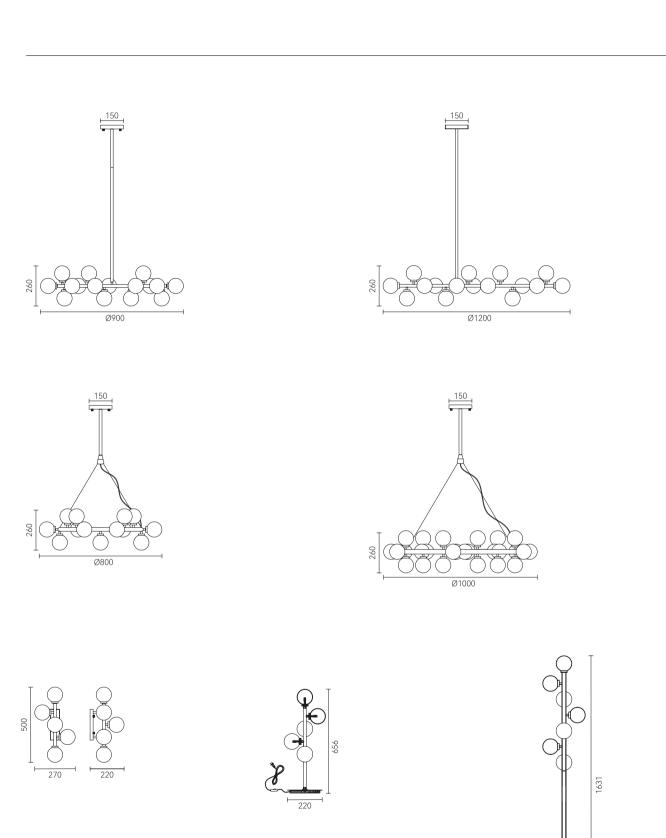

{38}$ 







-+ Gold+Alabaster

Material: Copper + Alabaster





Rational line design brings order to space and

+ Gold+Green Black Marquina

Material: Copper + Natural marble



Dreams made of glass
like clouds, wander lightly in space.















Material: Glass+Alabaster

Smoky Cognac Clear





Meteors across the sky
the most perfect line
and a variety of combinations.











METEORS

ACROSS THE SKY,

THE MOST PERFECT LINE AND A

VARIETY OF COMBINATIONS.





























Walnut

Material: Aluminium











New makeup at home
Classic lipstick box design
home life is radiant.



Ø560







Time flies, condensed into light. The different textures of dolomite are the traces of years. They can be combined in a variety of ways.





CONDENSED INTO LIGHT.













Material: Steel + glass

● Gun black ● Sandy gold ● + ● Black + Glod



When the moon shines, the dream comes leisurely.



Material: Steel + glass Gold

















Guard the light and the warmth of home.







Intercepting fragments of natural life and taking the posture of meaning branches, the fruits are slowly growing





Material: Iron+Glass







Above the charming body, there is a big head full of curiosity and mischief forever.





 Black White Material: Marble + glass



Gold
Material: Iron+Glass



The most rational geometric rules lines and circles, bring the most concise and pure space aesthetics.



• + Black + Glod

Material: Copper + aluminum



Turn the freehand brushwork of Oriental ink painting into the comfort of life.





Spatial elements that can be freely