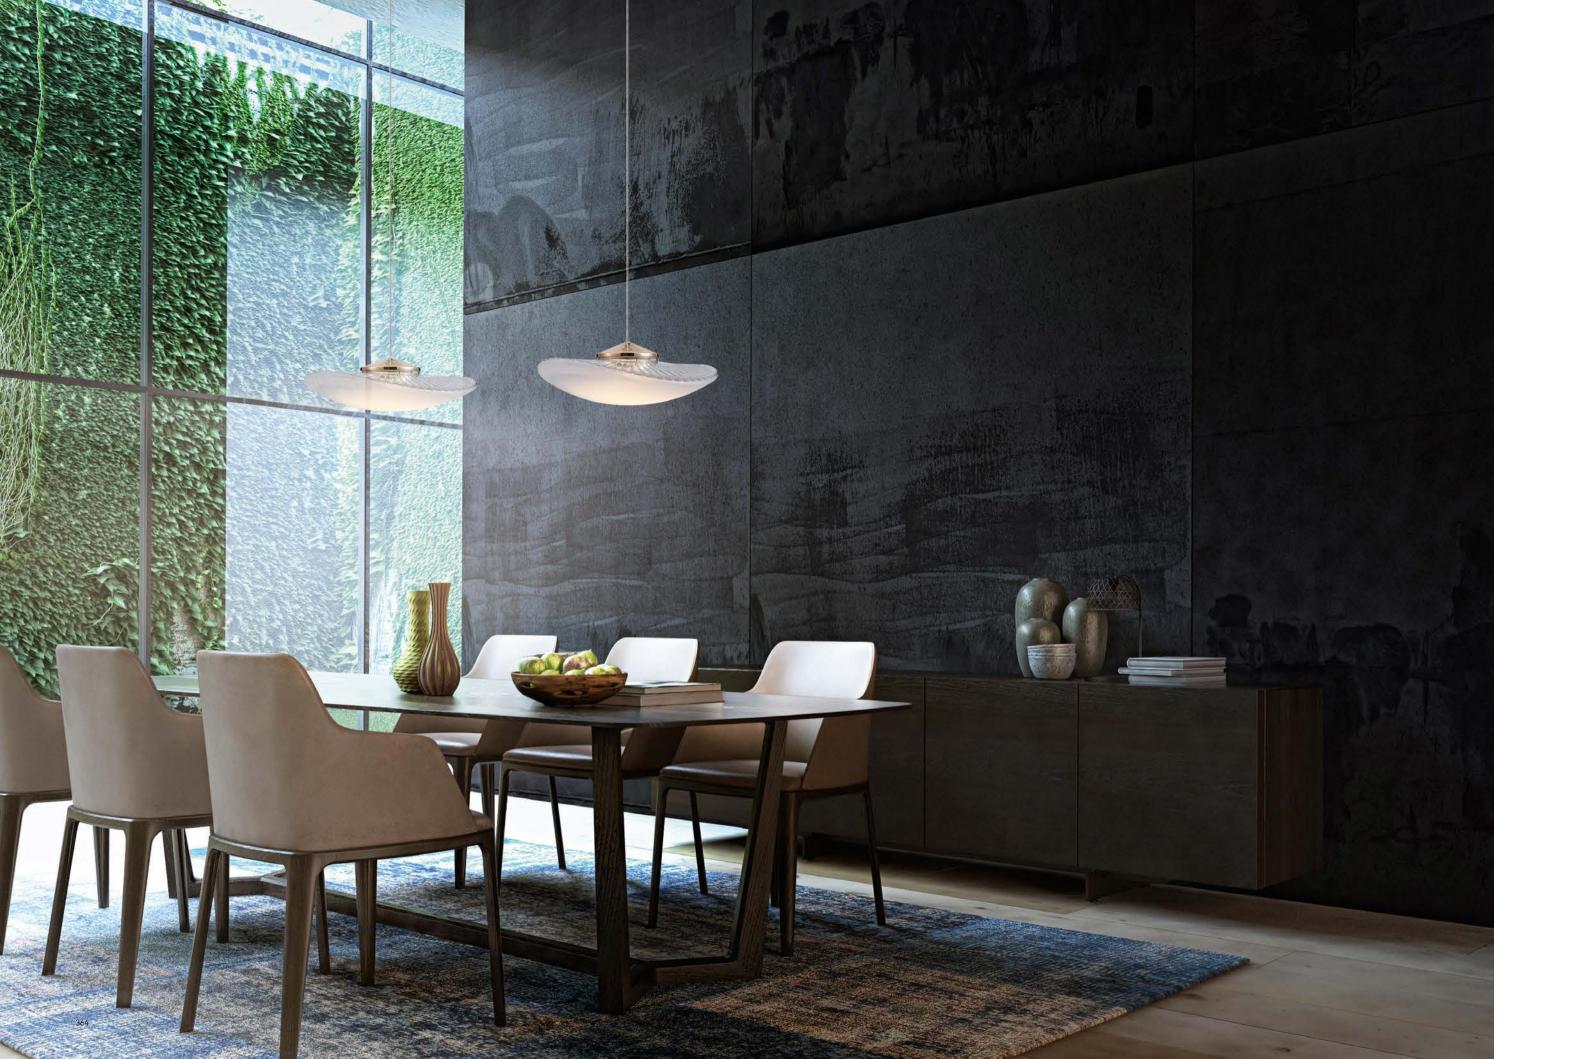

The product selects luxurious luxury stones as design elements. Luxury stones are composed of minerals and rocks with different elements that have undergone millions of years of crustal movement, lava, and sedimentation, forming a unique natural texture, as ancient and beautiful as the vast cosmic nebula in the sky!

Size: Φ560\*H50mm Colour: Vinas white 维纳斯白 / Amazon green 亚马逊绿 Material: Stainless steel +marble不锈钢 + 奢石

Size: Φ780\*H50mm Colour: Vinas white 维纳斯白 / Amazon green 亚马逊绿 Material: Stainless steel+marble 不锈钢 + 奢石

Size: Ф1000\*H50mm Colour: Vinas white 维纳斯白 / Amazon green 亚马逊绿 Material: Stainless steel+marble 不锈钢 + 奢石

The product uses Yuhuan as the design element, which is full of atmosphere, mellow and elegant; In ancient China, "jade ring" was a ritual vessel and a keepsake. It was strung up with ropes and made into pendants and hung on the clothing around the neck or waist, implying peace and auspiciousness or status symbol. It was also a love keepsake given by ancient lovers to each other.