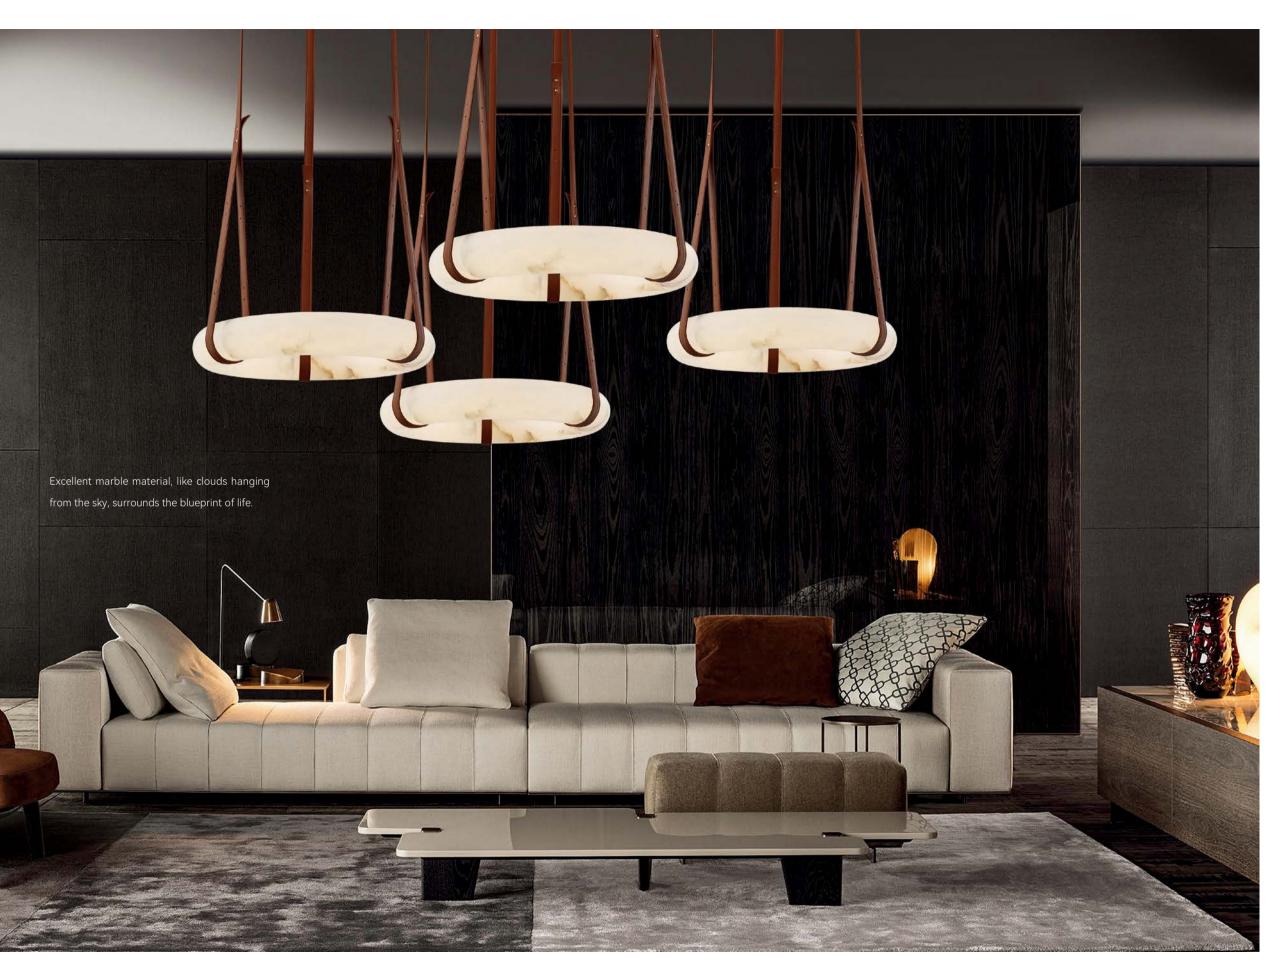

marble integrates the years into the patterns of uncut jade. We sculpt this beauty in the form of minimalism. uncut jade series represents our design concept, returning to essence and simplicity from complexity. We have retained the "true" part, texture, texture and traces of the passage of years of marble, and we have intuitively analyzed this beauty in a very simple form to complete the design transformation from primitive to jade.

MARBLE INTEGRATES THE YEARS INTO THE PATTERNS OF UNCUT JADE. WE SCULPT THIS BEAUTY IN THE FORM OF MINIMALISM. UNCUT JADE REPRESENTS OUR DESIGN CONCEPT. RETURNING TO ESSENCE AND SIMPLICITY FROM COMPLEXITY.