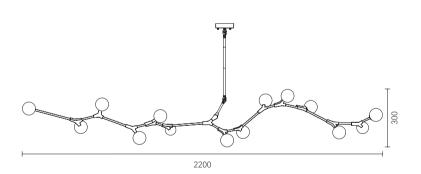

When the moon shines, the dream comes leisurely.

Material: Steel + glass Gold

Guard the light and the warmth of home.

Intercepting fragments of natural life and taking the posture of meaning branches, the fruits are slowly growing

Material: Iron+Glass

Above the charming body, there is a big head full of curiosity and mischief forever.

 Black White Material: Marble + glass

Gold
Material: Iron+Glass

The most rational geometric rules lines and circles, bring the most concise and pure space aesthetics.