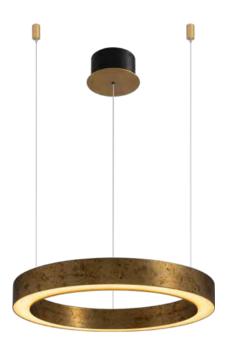

Size: Ф1000\*H50mm Colour: Vinas white 维纳斯白 / Amazon green 亚马逊绿 Material: Stainless steel+marble 不锈钢 + 奢石

The product uses Yuhuan as the design element, which is full of atmosphere, mellow and elegant; In ancient China, "jade ring" was a ritual vessel and a keepsake. It was strung up with ropes and made into pendants and hung on the clothing around the neck or waist, implying peace and auspiciousness or status symbol. It was also a love keepsake given by ancient lovers to each other.