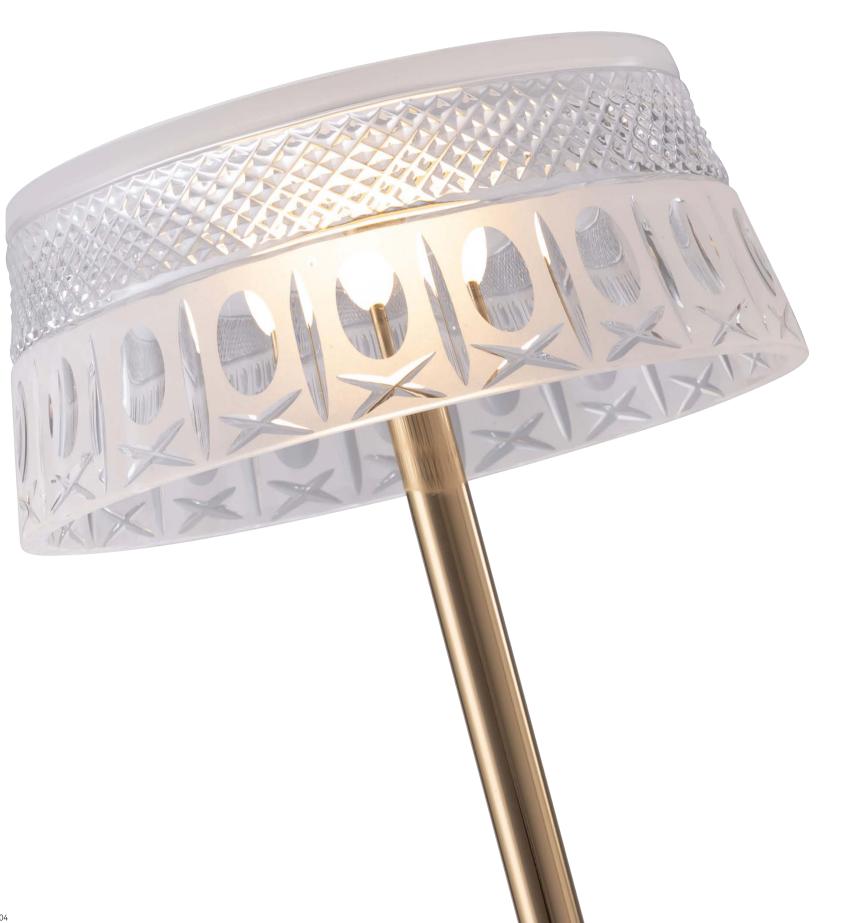

Size: D510\*H175mm Colour: Grey 烤漆枪黑 Material: Aluminium+crystal glass 铝+水晶玻璃

Size: D880\*H175mm Colour: Grey 烤漆枪黑 Material: Aluminium+crystal glass 铝 + 水晶玻璃

The series is inspired by the cocktail party. They celebrate each other by raising glasses on the banquet table, and are happy and comfortable.

Size: L1380\*W305\*H175mm Colour: Grey 烤漆枪黑 Material: Aluminium+crystal glass 铝 + 水晶玻璃

Size: D95\*H310mm Colour: Gold +white 爵士白 + 仿铜本色 / Black+grey 黑白根 + 烤漆枪黑 Material: Aluminium+crystal glass+marble 铝 + 水晶玻璃 + 大理石