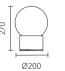

Size: Ф1000\*H50mm Colour: Vinas white 维纳斯白 / Amazon green 亚马逊绿 Material: Stainless steel+marble 不锈钢 + 奢石

The product uses Yuhuan as the design element, which is full of atmosphere, mellow and elegant; In ancient China, "jade ring" was a ritual vessel and a keepsake. It was strung up with ropes and made into pendants and hung on the clothing around the neck or waist, implying peace and auspiciousness or status symbol. It was also a love keepsake given by ancient lovers to each other.