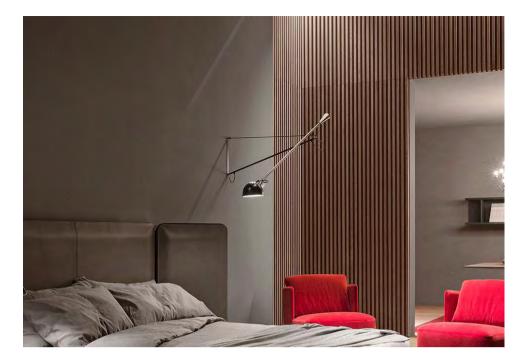

The collision of materials is used to enhance the overall texture of the product, which makes the ancient simplicity shine new light

The product uses natural rock plate as the design element, which is extremely simple and elegant, like a modest and elegant British gentleman in a straight suit; "Gentleman" originated from Western Europe in the middle of the 17th century, developed from the "knight" full of chivalry and heroism, and then prevailed and developed to the extreme in Britain. Gentleman demeanor is the externalization of British national culture, and also a new social culture formed by the integration of certain values of all strata of British society based on the noble spirit in the process of aligning with the upper class society.