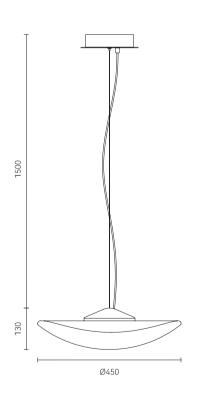

Size: Φ560\*H50mm Colour: Vinas white 维纳斯白 / Amazon green 亚马逊绿 Material: Stainless steel +marble不锈钢 + 奢石

Size: Φ780\*H50mm Colour: Vinas white 维纳斯白 / Amazon green 亚马逊绿 Material: Stainless steel+marble 不锈钢 + 奢石

Size: Ф1000\*H50mm Colour: Vinas white 维纳斯白 / Amazon green 亚马逊绿 Material: Stainless steel+marble 不锈钢 + 奢石

The product uses Yuhuan as the design element, which is full of atmosphere, mellow and elegant; In ancient China, "jade ring" was a ritual vessel and a keepsake. It was strung up with ropes and made into pendants and hung on the clothing around the neck or waist, implying peace and auspiciousness or status symbol. It was also a love keepsake given by ancient lovers to each other.