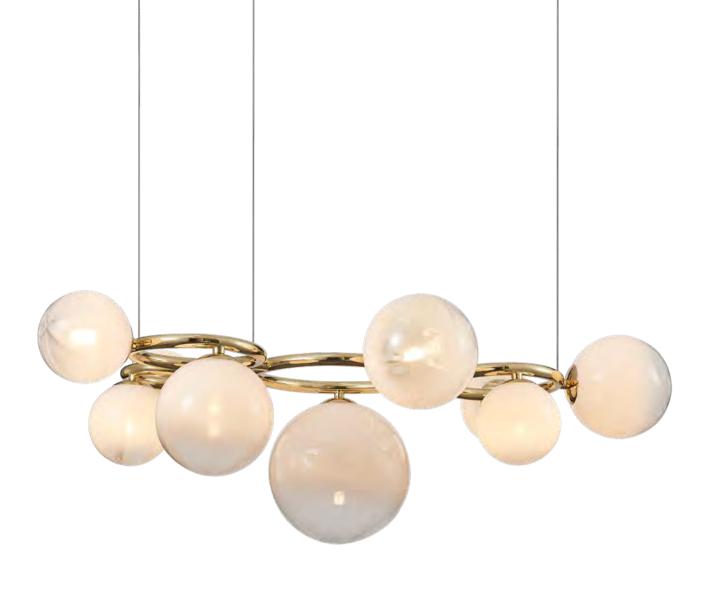

Size: Φ530\*H65 x2 / Φ675\*H65 x2 / Φ865\*H65 x2mm Colour: Gold 仿铜本色 /Grey 拉丝枪黑 Material: Alabaster+aluminium 云石 / 航空铝材

Wine is the flowing moonlight.

Clink glasses, drink freely, and stay happy every moment.

The series is inspired by the cocktail party.

They celebrate each other by raising glasses on the banquet table, and are happy a

glasses on the banquet table, and are happy and comfortable. The simple lamp body line makes the glass the theme of design, implying that the light has become a flowing wine, witnessing the moment of full enjoyment.

Size: D510\*H175mm Colour: Grey 烤漆枪黑 Material: Aluminium+crystal glass 铝+水晶玻璃

Size: D880\*H175mm Colour: Grey 烤漆枪黑 Material: Aluminium+crystal glass 铝 + 水晶玻璃

The series is inspired by the cocktail party. They celebrate each other by raising glasses on the banquet table, and are happy and comfortable.