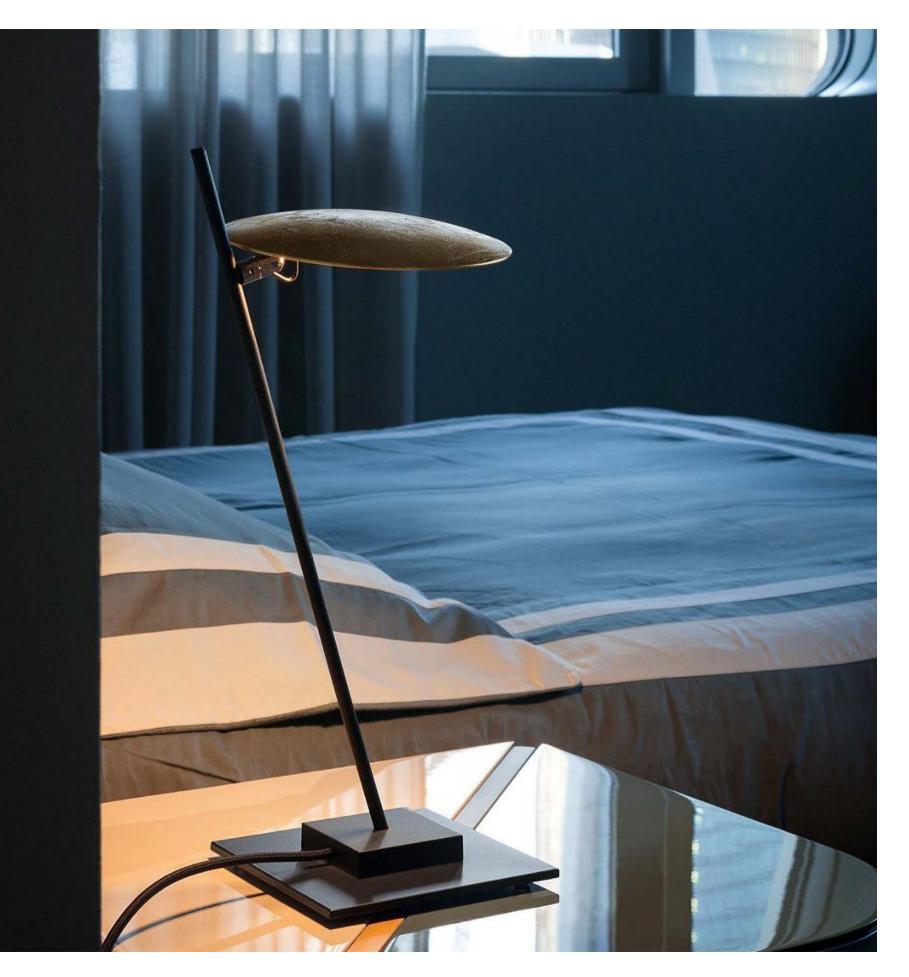

de down from the sky,
Wake up from sleep with light,
It's quiet all over the place.







## WATER LILIES







The passage of time will leave traces Everything has cracks

That's where the light comes in





CANNOT LAST FOREVER









Material: Copper + Marble







24:

















Matt black

Material: Iron + marble







THE CONSTANT
SSION
COMBINATION
OF THINGS



















Copper Walnut

Material: Aluminium



The visual magic of the circle.

The whirlpool turns on the magic of light.

















DEVASTATINGLY BEAUTIFUL













+ Black +White

Material: Iron+Acrylic+Marble

275















Coppery Walnut

Material: Aluminum + Acrylic

279









Copper Material: Copper + leather + glass





Lowered the peaked cap

Gentleman walking in the night













Time flies

A series of annual rings accumulate the perception of life

And joy







































Silver Gold Walnut brown

Material: Aluminum





Ballet spirit in the air

Dance with light

Swaying and colorful





Bright black
 Material: Aluminium+Acrylic





























Brushed champagne

Material: Stainless steel+Alabaster















The first shower rain is like a thread.

The rain line is drooping and clearing and falling. Soft light cage gold leaf.













Gold Material: Cop



A leaf can cover Mount Tai, and the mountain becomes a cloud.

Through Far peak's works, we explore the relationship between perspective and object.

When the mountain is far away and the view is small, it feels like a cloud.