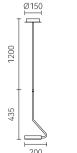

Size: H780mm Colour: White 亚白 Material: Alabaster+iron 铁 + 云石

Originating from the creative design of clothing, it is inspired by the medieval ruffian ruff collar, which has been the "fashion icon of nobility" since the Renaissance in Europe. It is popular in Queen Elizabeth, so it is also called the Elizabethan Circle. We use the transparency and lightness of glass to construct this gorgeous and elegant feeling, and combine with the effect of light, it is endowed with vitality.

Size: D360\*H230mm Colour: Walnut brown 胡桃木

Material: Aluminium+crystal glass 铝 + 水晶玻璃

We use the transparency and lightness of glass to construct this gorgeous and elegant feeling, and combine with the effect of light, it is endowed with vitality.