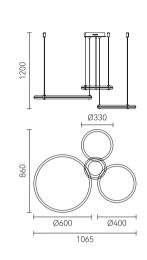

Size: Ф1000\*H50mm Colour: Vinas white 维纳斯白 / Amazon green 亚马逊绿 Material: Stainless steel+marble 不锈钢 + 奢石

The product uses Yuhuan as the design element, which is full of atmosphere, mellow and elegant; In ancient China, "jade ring" was a ritual vessel and a keepsake. It was strung up with ropes and made into pendants and hung on the clothing around the neck or waist, implying peace and auspiciousness or status symbol. It was also a love keepsake given by ancient lovers to each other.