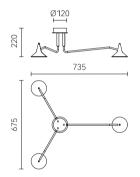

Size: Ф1000\*H50mm Colour: Vinas white 维纳斯白 / Amazon green 亚马逊绿 Material: Stainless steel+marble 不锈钢 + 奢石

The product uses Yuhuan as the design element, which is full of atmosphere, mellow and elegant; In ancient China, "jade ring" was a ritual vessel and a keepsake. It was strung up with ropes and made into pendants and hung on the clothing around the neck or waist, implying peace and auspiciousness or status symbol. It was also a love keepsake given by ancient lovers to each other.

Size: Ф675\*H65mm Colour: Gold 仿铜本色 /Grey 拉丝枪黑 Material: Alabaster+aluminium 云石 / 航空铝材

"jade rings" is a ritual vessel and a keepsake in ancient China, implying peace and auspiciousness or a symbol of status, and is also a love keepsake given to each other by ancient lovers.