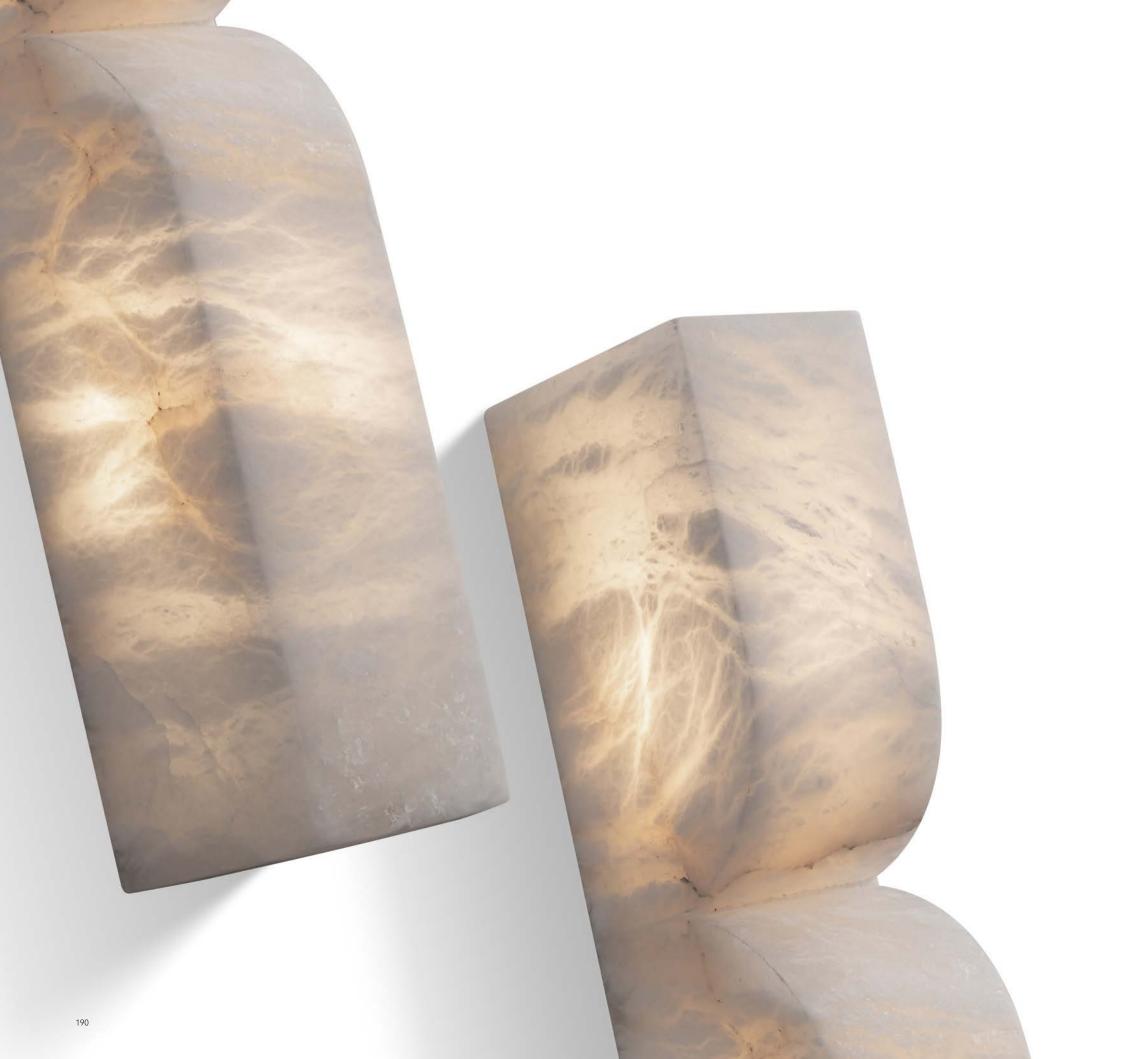

marble integrates the years into the patterns of uncut jade. We sculpt this beauty in the form of minimalism. uncut jade series represents our design concept, returning to essence and simplicity from complexity. We have retained the "true" part, texture, texture and traces of the passage of years of marble, and we have intuitively analyzed this beauty in a very simple form to complete the design transformation from primitive to jade.

MARBLE INTEGRATES THE YEARS INTO THE PATTERNS OF UNCUT JADE. WE SCULPT THIS BEAUTY IN THE FORM OF MINIMALISM. UNCUT JADE REPRESENTS OUR DESIGN CONCEPT. RETURNING TO ESSENCE AND SIMPLICITY FROM COMPLEXITY.