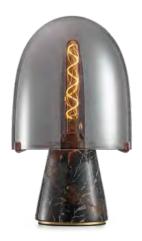

Probe from the warm soil and look up in spring.

The mushroom series creates a warm lighting atmosphere through materials, and brings small warmth and surprise to life with small inspiration.

Size: D360\*H98mm Colour: Pearl black 珍珠黑 Material: Iron+glass 吹制玻璃

Size: D480\*H128mm Colour: Pearl black 珍珠黑 Material: Iron+glass 吹制玻璃

所有规格均有三种颜色选择 All specifications are available in three colors

The curiosity of light leads us to be curious about the world.

The wrapping of cylindrical materials and the refraction layers make each beam of light full of exploration.