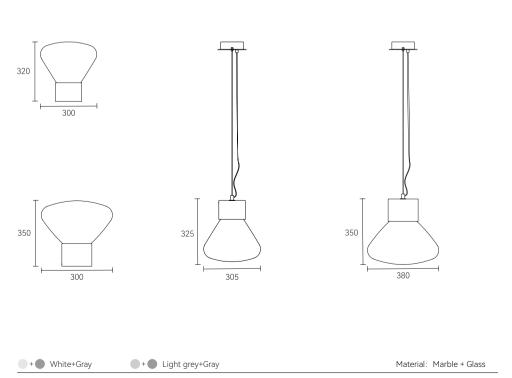

Size: Φ560\*H50mm Colour: Vinas white 维纳斯白 / Amazon green 亚马逊绿 Material: Stainless steel +marble不锈钢 + 奢石

Size: Φ780\*H50mm Colour: Vinas white 维纳斯白 / Amazon green 亚马逊绿 Material: Stainless steel+marble 不锈钢 + 奢石

Size: Ф1000\*H50mm Colour: Vinas white 维纳斯白 / Amazon green 亚马逊绿 Material: Stainless steel+marble 不锈钢 + 奢石

The product uses Yuhuan as the design element, which is full of atmosphere, mellow and elegant; In ancient China, "jade ring" was a ritual vessel and a keepsake. It was strung up with ropes and made into pendants and hung on the clothing around the neck or waist, implying peace and auspiciousness or status symbol. It was also a love keepsake given by ancient lovers to each other.