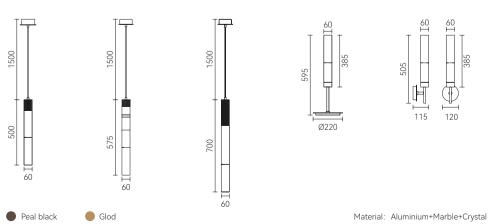

Size: Ф675\*H65mm Colour: Gold 仿铜本色 /Grey 拉丝枪黑 Material: Alabaster+aluminium 云石 / 航空铝材

"jade rings" is a ritual vessel and a keepsake in ancient China, implying peace and auspiciousness or a symbol of status, and is also a love keepsake given to each other by ancient lovers.

Size: Ф675\*H65 / Ф865\*H65mm Colour: Gold 仿铜本色 /Grey 拉丝枪黑 Material: Alabaster+aluminium 云石 / 航空铝材

Size: Φ530\*H65 / Φ675\*H65 / Φ865\*H65mm Colour: Gold 仿铜本色 /Grey 拉丝枪黑 Material: Alabaster+aluminium 云石 / 航空铝材

Size: Φ530\*H65 x2 / Φ675\*H65 x2 / Φ865\*H65 x2mm Colour: Gold 仿铜本色 /Grey 拉丝枪黑 Material: Alabaster+aluminium 云石 / 航空铝材

Wine is the flowing moonlight.

Clink glasses, drink freely, and stay happy every moment.