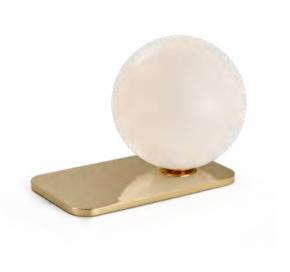

Size: Φ560\*H50mm Colour: Vinas white 维纳斯白 / Amazon green 亚马逊绿 Material: Stainless steel +marble不锈钢 + 奢石

Size: Φ780\*H50mm Colour: Vinas white 维纳斯白 / Amazon green 亚马逊绿 Material: Stainless steel+marble 不锈钢 + 奢石

Size: Ф1000\*H50mm Colour: Vinas white 维纳斯白 / Amazon green 亚马逊绿 Material: Stainless steel+marble 不锈钢 + 奢石

The product uses Yuhuan as the design element, which is full of atmosphere, mellow and elegant; In ancient China, "jade ring" was a ritual vessel and a keepsake. It was strung up with ropes and made into pendants and hung on the clothing around the neck or waist, implying peace and auspiciousness or status symbol. It was also a love keepsake given by ancient lovers to each other.