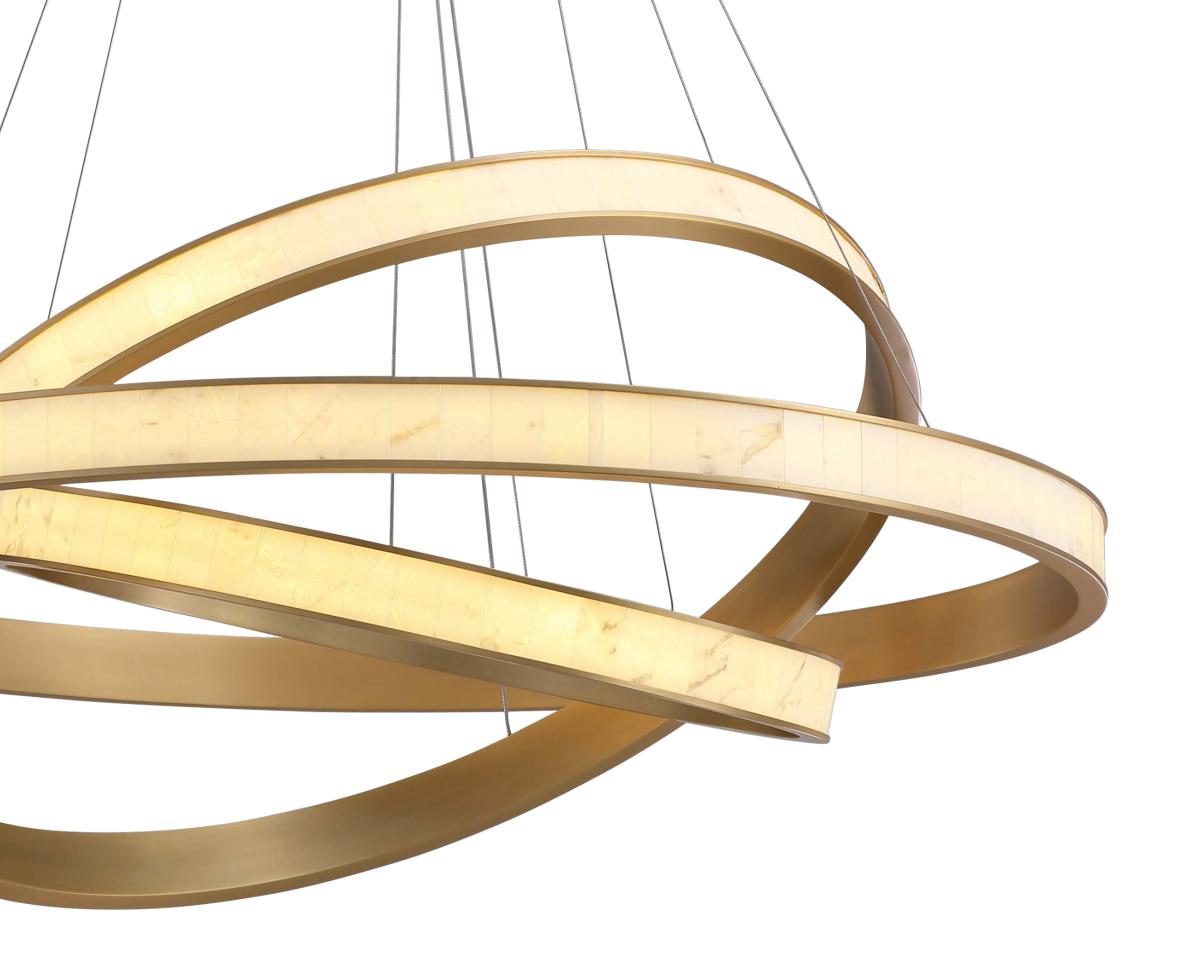

Size: L1420\*W780\*H350mm Colour: White 哑白 Material: Alabaster+brass+leather 云石 + 铜 + 皮革

Inspired by the Mobius strip,the serie seduces with its improvised and poetic form. it draws its strength from its protean appearance and its asymmetrical design. Depending on the angle from which one contemplates this luminaire, a new random configuration appears subject to all interpretations, a true optical illusion. On the eye, a multitude of sculptural works are created, all different from each other, ad infinitum. Without top or bottom, "it moves in space in a very fluid rhythm totally weightless.

The serie embodies a new poetic variation. These suspensions open another dialogue between space and light. Aerial, they come in three models with different shapes and constructions. Each one Can be tilted and adjusted in height to adapt to the room. The suspension, held by simple leather-wrapped steel cables, seems to levitate. A ring in chrome-plated, shiny or satin-finish gold or bronze brass emphasizes its minimalist structure. The strength and simplicity of the geometry gives them the possibility of adding up, complementing each other, multiplying with harmony. The three modules with their tubular structure, unique or associated in compositions, recall the industrial architecture and can be integrated into any type of universe.