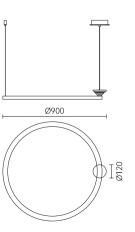

Size: Ф1000\*H50mm Colour: Vinas white 维纳斯白 / Amazon green 亚马逊绿 Material: Stainless steel+marble 不锈钢 + 奢石

The product uses Yuhuan as the design element, which is full of atmosphere, mellow and elegant; In ancient China, "jade ring" was a ritual vessel and a keepsake. It was strung up with ropes and made into pendants and hung on the clothing around the neck or waist, implying peace and auspiciousness or status symbol. It was also a love keepsake given by ancient lovers to each other.