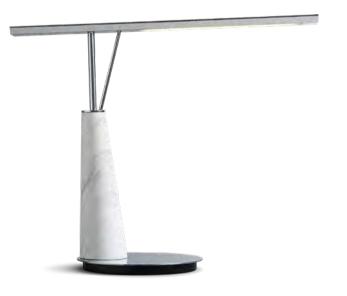

Size: Ф1000\*H50mm Colour: Vinas white 维纳斯白 / Amazon green 亚马逊绿 Material: Stainless steel+marble 不锈钢 + 奢石

The product uses Yuhuan as the design element, which is full of atmosphere, mellow and elegant; In ancient China, "jade ring" was a ritual vessel and a keepsake. It was strung up with ropes and made into pendants and hung on the clothing around the neck or waist, implying peace and auspiciousness or status symbol. It was also a love keepsake given by ancient lovers to each other.