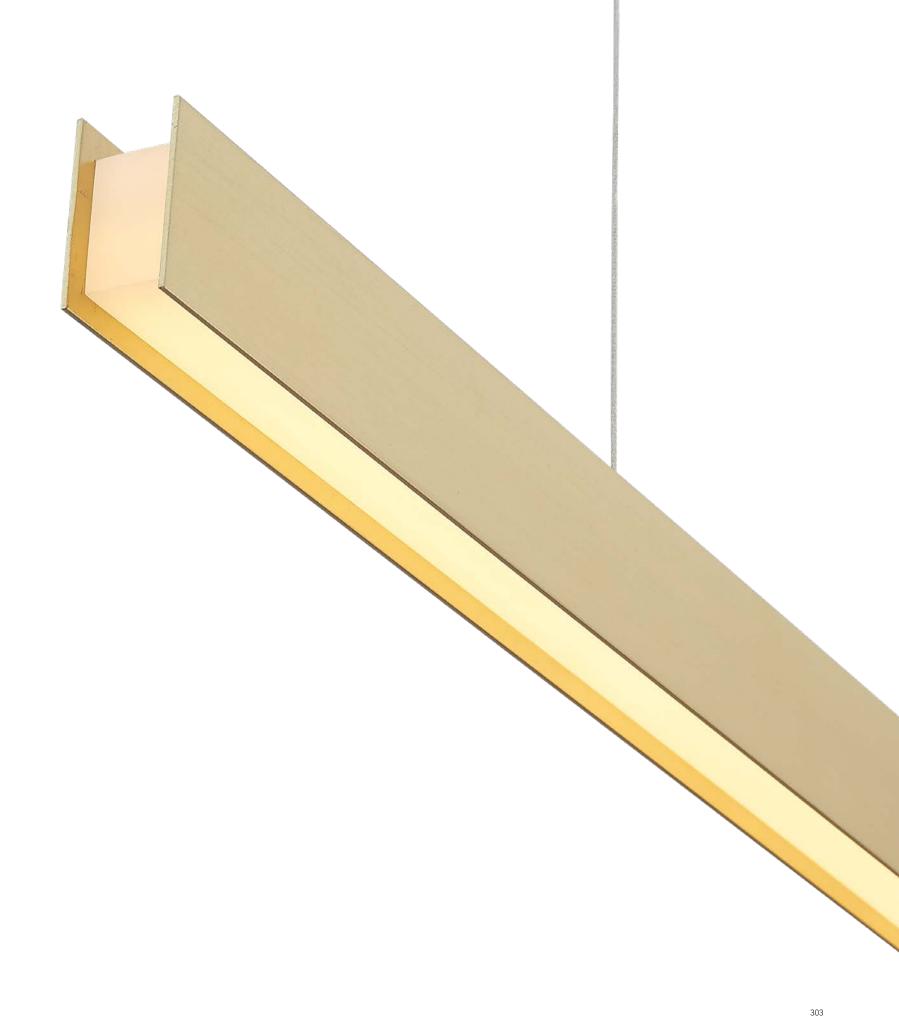

## A TRANSFORMATION OF SHAPE AND MEANING

152

In fact, hieroglyphs are a kind of transformation of shape and meaning, and they conform to the original intention of minimalist design. Our design inspiration also comes from this.

Size: L1380\*W30\*H120mm Colour: Grey+black 烤漆枪黑+黑白根 Material: Aluminium+marble 铝+大理石

Size: L400\*W50\*H340mm Colour: Gold +white 仿铜本色 + 爵士白 Material: Aluminium +marble 铝 + 大理石

MATERIALS ENHANCE
THE OVERALL
TEXTURE

The collision of materials is used to enhance the overall texture of the product, which makes the ancient simplicity shine new light

The product uses natural rock plate as the design element, which is extremely simple and elegant, like a modest and elegant British gentleman in a straight suit; "Gentleman" originated from Western Europe in the middle of the 17th century, developed from the "knight" full of chivalry and heroism, and then prevailed and developed to the extreme in Britain. Gentleman demeanor is the externalization of British national culture, and also a new social culture formed by the integration of certain values of all strata of British society based on the noble spirit in the process of aligning with the upper class society.