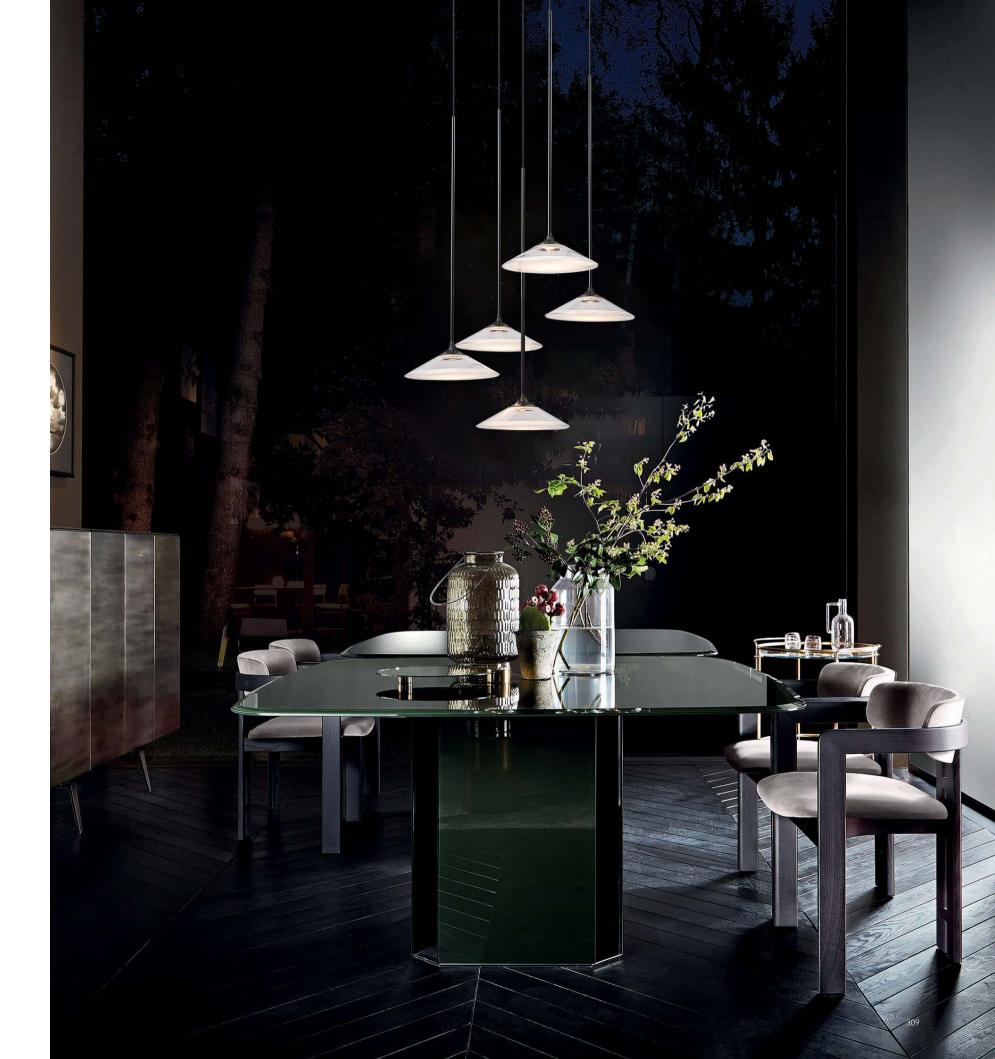

It is the lamp waiting for you at midnight, and it is also the wine waving with a glass of relaxed and happy.

Symphony is a solemn and infectious field.

Light is also an infectious element. We use light and design to describe the grand and omantic symphony. We use light condensation o construct the core of design, and use ransparent glass to describe the field. In the form of simplicity and modernity, this field of light can become a force influencing the ranquility of space.

Size: D330\*252mm Colour: Smoky/cognac 烟灰色 / 干邑 色Material: Iron+glass 铁 + 吹制玻璃

Size: D500\*282mm Colour: Smoky/cognac 烟灰色 / 干邑 色Material: Iron+glass 铁 + 吹制玻璃

Size: Φ180\*330mm Colour: Smoky/amber 烟灰色 / 琥珀色 Material: Iron+glass 铁 + 玻璃

Size: Φ300\*H270mm Colour: Smoky/amber 烟灰色 / 琥珀色 Material: Iron+glass 铁 + 玻璃

Sucking Disk

The field of music and the field of light.

In the name of musicians,

we created a series of works using light to explore the field.