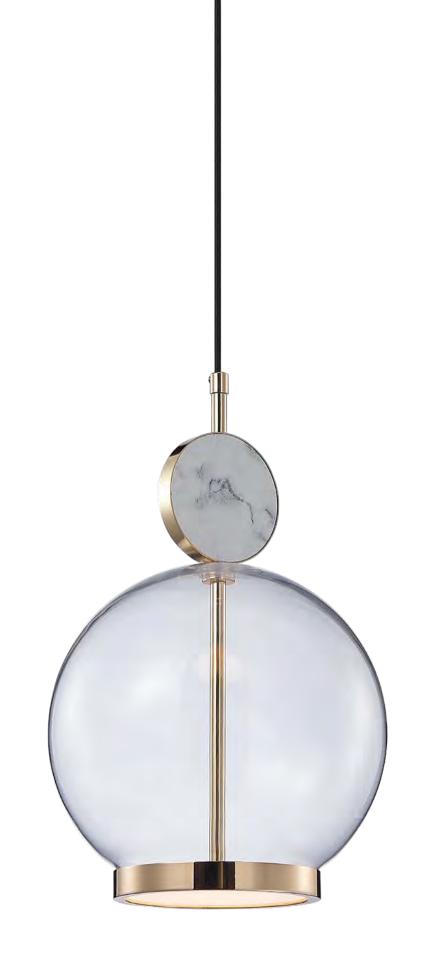

Size: Ф1000\*H50mm Colour: Vinas white 维纳斯白 / Amazon green 亚马逊绿 Material: Stainless steel+marble 不锈钢 + 奢石

The product uses Yuhuan as the design element, which is full of atmosphere, mellow and elegant; In ancient China, "jade ring" was a ritual vessel and a keepsake. It was strung up with ropes and made into pendants and hung on the clothing around the neck or waist, implying peace and auspiciousness or status symbol. It was also a love keepsake given by ancient lovers to each other.