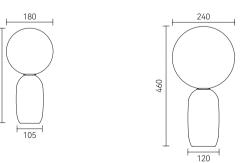

BRILLIANT,
IS THE
FLAV/LESS
MOONLIGHT.

Size: D200mm Colour: Gold 仿铜本色 Material: Crystal glass+iron 铁 + 水晶玻璃

Size: D200\*H365mm Colour: Pearl black+black 珍珠黑 + 黑白根 / Shiny gold +white 伯爵金 + 爵士白Material: Crystal glass+marble+iron 水晶玻璃 + 大理石