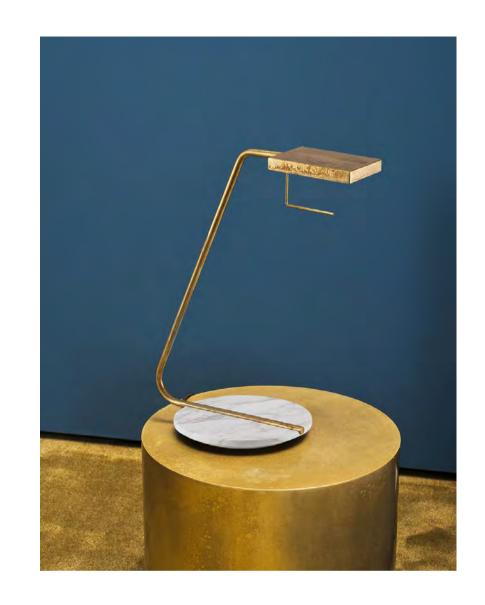

METEORS

ACROSS THE SKY,

THE MOST PERFECT LINE AND A

VARIETY OF COMBINATIONS.

Walnut

Material: Aluminium

New makeup at home
Classic lipstick box design
home life is radiant.

Ø560