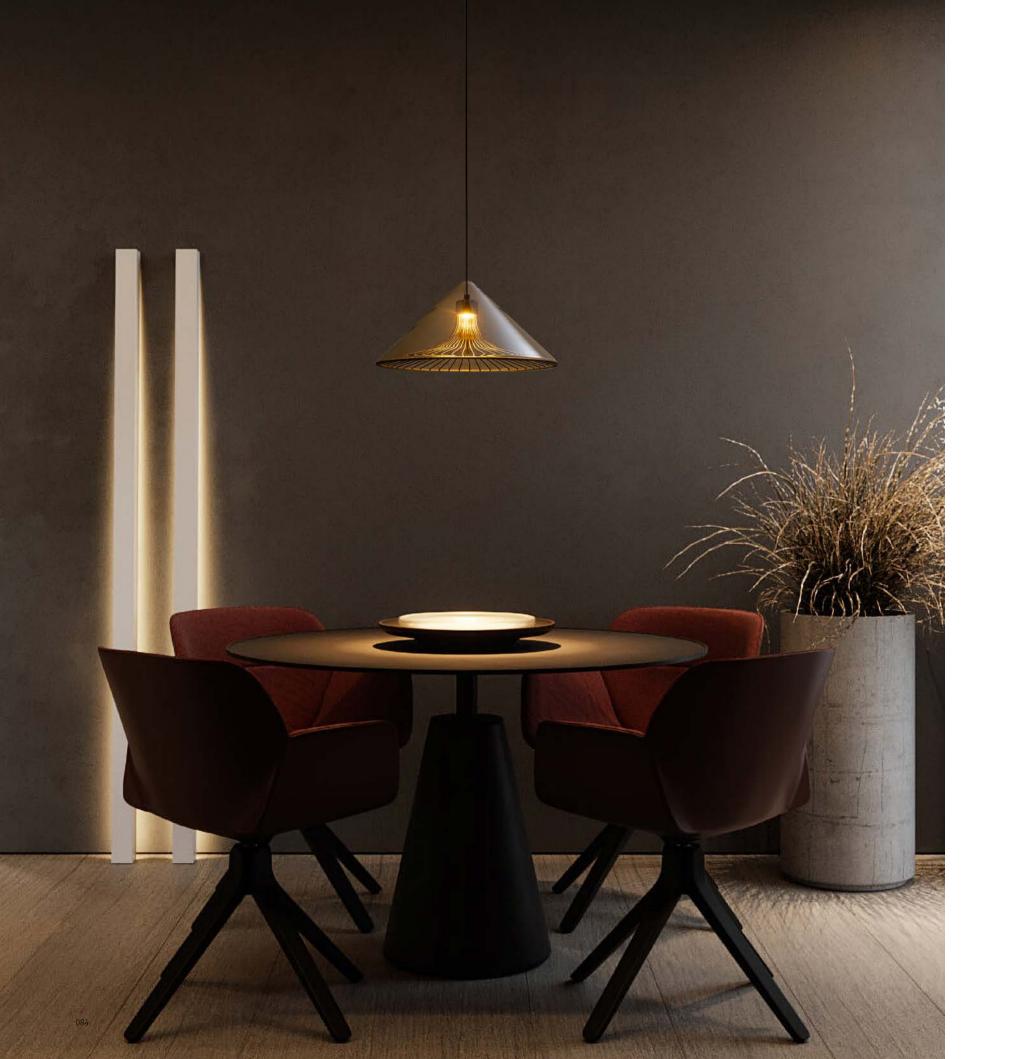

Size: D330\*252mm Colour: Smoky/cognac 烟灰色 / 干邑 色Material: Iron+glass 铁 + 吹制玻璃

Size: D500\*282mm Colour: Smoky/cognac 烟灰色 / 干邑 色Material: Iron+glass 铁 + 吹制玻璃

Size: Φ180\*330mm Colour: Smoky/amber 烟灰色 / 琥珀色 Material: Iron+glass 铁 + 玻璃

Size: Φ300\*H270mm Colour: Smoky/amber 烟灰色 / 琥珀色 Material: Iron+glass 铁 + 玻璃

Sucking Disk

The field of music and the field of light.

In the name of musicians,

we created a series of works using light to explore the field.