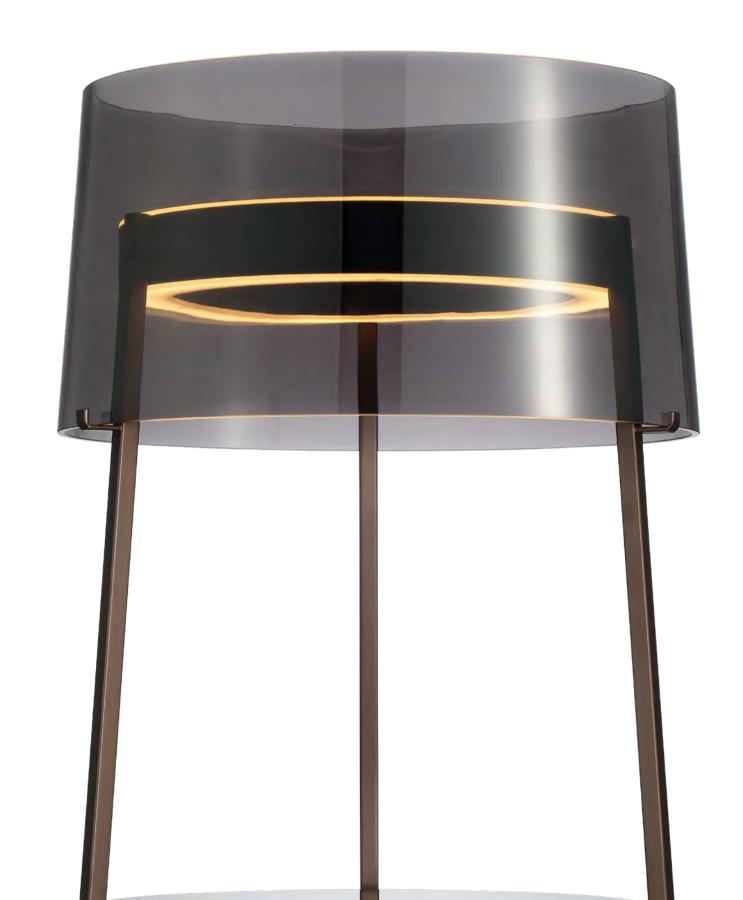

It is the lamp waiting for you at midnight, and it is also the wine waving with a glass of relaxed and happy.

Symphony is a solemn and infectious field.

Light is also an infectious element. We use light and design to describe the grand and omantic symphony. We use light condensation o construct the core of design, and use ransparent glass to describe the field. In the form of simplicity and modernity, this field of light can become a force influencing the ranquility of space.

Size: D330\*252mm Colour: Smoky/cognac 烟灰色 / 干邑 色Material: Iron+glass 铁 + 吹制玻璃

Size: D500\*282mm Colour: Smoky/cognac 烟灰色 / 干邑 色Material: Iron+glass 铁 + 吹制玻璃

Size: Φ180\*330mm Colour: Smoky/amber 烟灰色 / 琥珀色 Material: Iron+glass 铁 + 玻璃

Size: Φ300\*H270mm Colour: Smoky/amber 烟灰色 / 琥珀色 Material: Iron+glass 铁 + 玻璃

Sucking Disk

The field of music and the field of light.

In the name of musicians,

we created a series of works using light to explore the field.