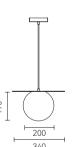

Size: Ф1000\*H50mm Colour: Vinas white 维纳斯白 / Amazon green 亚马逊绿 Material: Stainless steel+marble 不锈钢 + 奢石

The product uses Yuhuan as the design element, which is full of atmosphere, mellow and elegant; In ancient China, "jade ring" was a ritual vessel and a keepsake. It was strung up with ropes and made into pendants and hung on the clothing around the neck or waist, implying peace and auspiciousness or status symbol. It was also a love keepsake given by ancient lovers to each other.