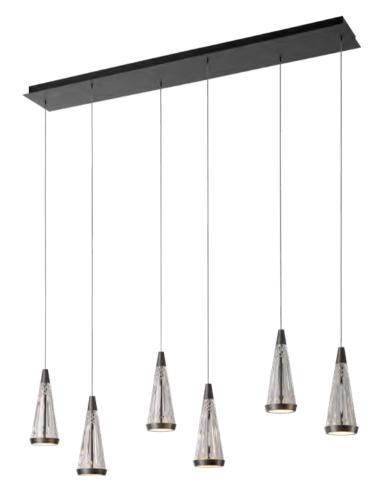

Size: Φ530\*H65 x2 / Φ675\*H65 x2 / Φ865\*H65 x2mm Colour: Gold 仿铜本色 /Grey 拉丝枪黑 Material: Alabaster+aluminium 云石 / 航空铝材

Wine is the flowing moonlight.

Clink glasses, drink freely, and stay happy every moment.

The series is inspired by the cocktail party.

They celebrate each other by raising glasses on the banquet table, and are happy a

glasses on the banquet table, and are happy and comfortable. The simple lamp body line makes the glass the theme of design, implying that the light has become a flowing wine, witnessing the moment of full enjoyment.

Size: D510\*H175mm Colour: Grey 烤漆枪黑 Material: Aluminium+crystal glass 铝+水晶玻璃

Size: D880\*H175mm Colour: Grey 烤漆枪黑 Material: Aluminium+crystal glass 铝 + 水晶玻璃

The series is inspired by the cocktail party. They celebrate each other by raising glasses on the banquet table, and are happy and comfortable.