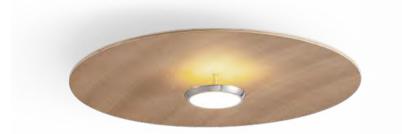

The product uses wood as the design element, and the natural and simple texture reflects the worship of nature, returning to nature! From the furniture of the Ming and Qing dynasties in China to the quiet wind in the world, there is nothing but the highest level of pursuit of a better life.

RETURNING TO THE TRUE NATURE

Size: Ф800\*H315mm Colour: Dark wood 胡桃木色 / White wood 白橡木色 Material: Wood+aluminium 实木 / 铝

Size: Φ600\*H250mm Colour: Dark wood 胡桃木色 / White wood 白橡木色 Material: Wood+aluminium 实木 / 铝