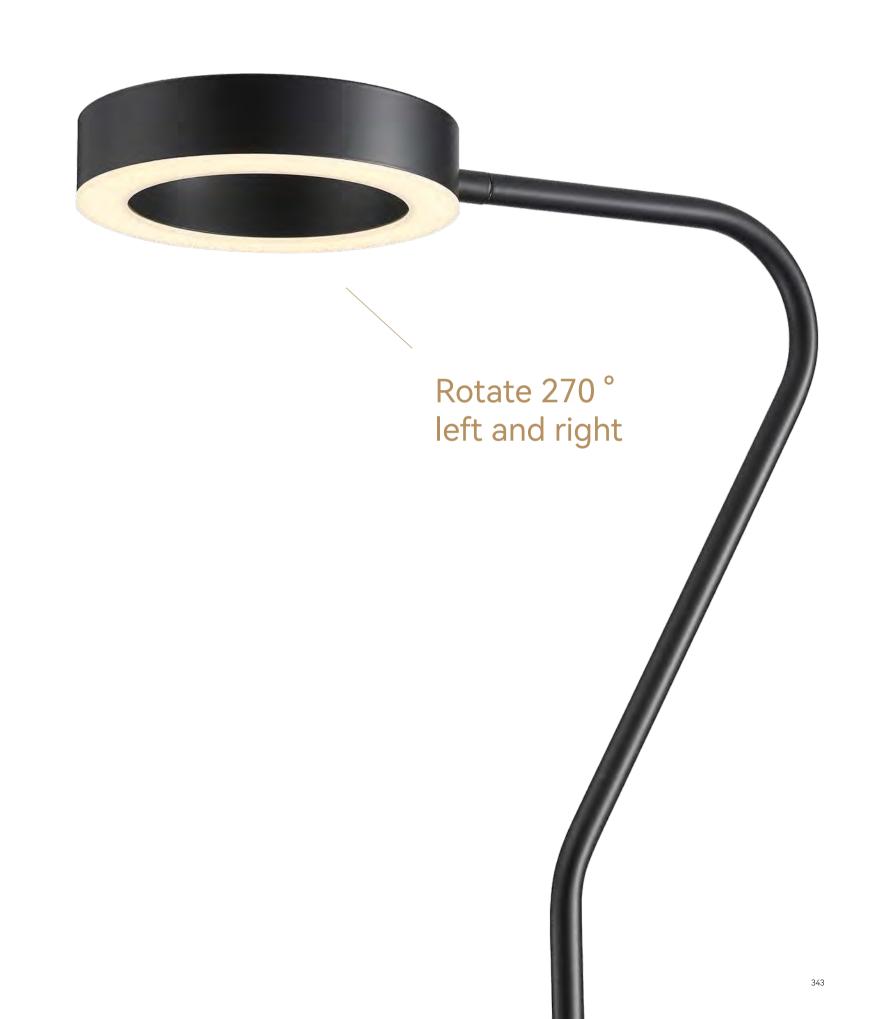

erial: Stainless steel+Alabaster















The first shower rain is like a thread.

The rain line is drooping and clearing and falling. Soft light cage gold leaf.













Gold Material: Cop



A leaf can cover Mount Tai, and the mountain becomes a cloud.

Through Far peak's works, we explore the relationship between perspective and object.

When the mountain is far away and the view is small, it feels like a cloud.





































+ Black+Bronze

The glimmer of the deep sea,
It is the warm power of life to break through
silence









+ Cognac + Emperador
+ Smoky gray + Portoro
+ Creamy + oak
Cloud SiWen

Material: Marble, Glass, solid wood













Clean, neat, calm and free.

It means the dance steps of tango and our attitude towards light and life.



3/2









IT MEANS THE
DANCE STEPS
OF TANGO AND
OUR ATTITUDE
TOWARDS LIGHT
AND LIFE































+ Gold+White Matt black Material: Iron + aluminum + acrylic















Gold

Material: Iron + glass















Hiding pearls in shells
Hide happiness in daily life
Then there was light









Matt black

Gold

Material: Aluminum + glass







SUNRISE AND SUNSET
MORNING LIGHT, GLOW, SUNSET SUNSHINE











The fish slipped away on the light

There is a jar of moonlight remaining

More than every year,more than every

year









Clear light +gold
Cognac + gold
Clear light +black
Smoke grey + black

Material: Iron+Glass



Lack is also a kind of beauty.

Because there will always be a moment,

Light and shadow share equally.







Material: Iron + marble

3