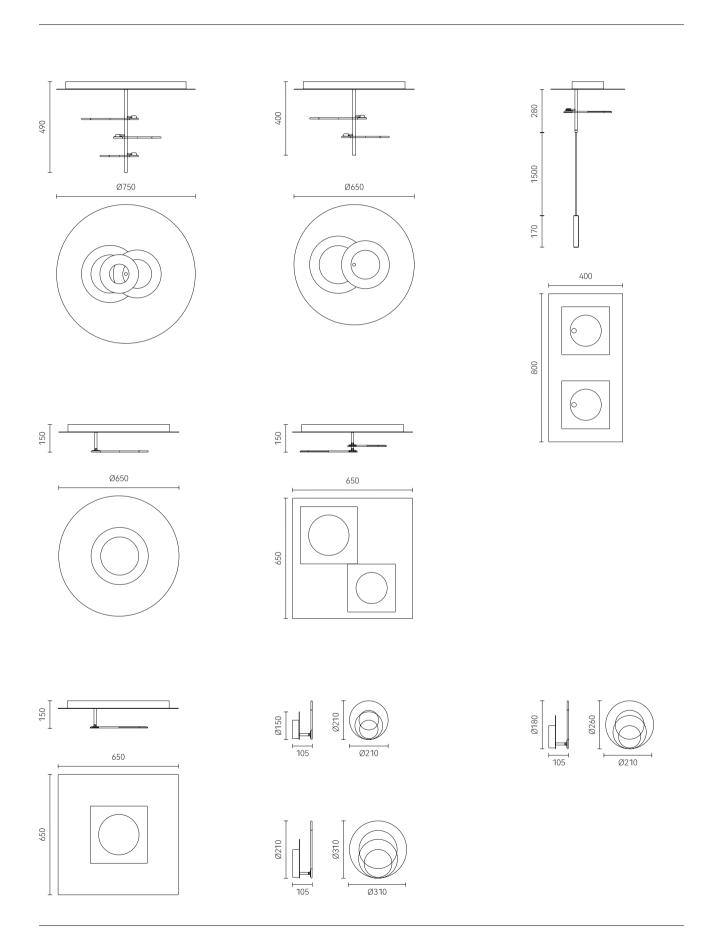

Size: Φ560\*H50mm Colour: Vinas white 维纳斯白 / Amazon green 亚马逊绿 Material: Stainless steel +marble不锈钢 + 奢石

Size: Φ780\*H50mm Colour: Vinas white 维纳斯白 / Amazon green 亚马逊绿 Material: Stainless steel+marble 不锈钢 + 奢石

Size: Ф1000\*H50mm Colour: Vinas white 维纳斯白 / Amazon green 亚马逊绿 Material: Stainless steel+marble 不锈钢 + 奢石

The product uses Yuhuan as the design element, which is full of atmosphere, mellow and elegant; In ancient China, "jade ring" was a ritual vessel and a keepsake. It was strung up with ropes and made into pendants and hung on the clothing around the neck or waist, implying peace and auspiciousness or status symbol. It was also a love keepsake given by ancient lovers to each other.