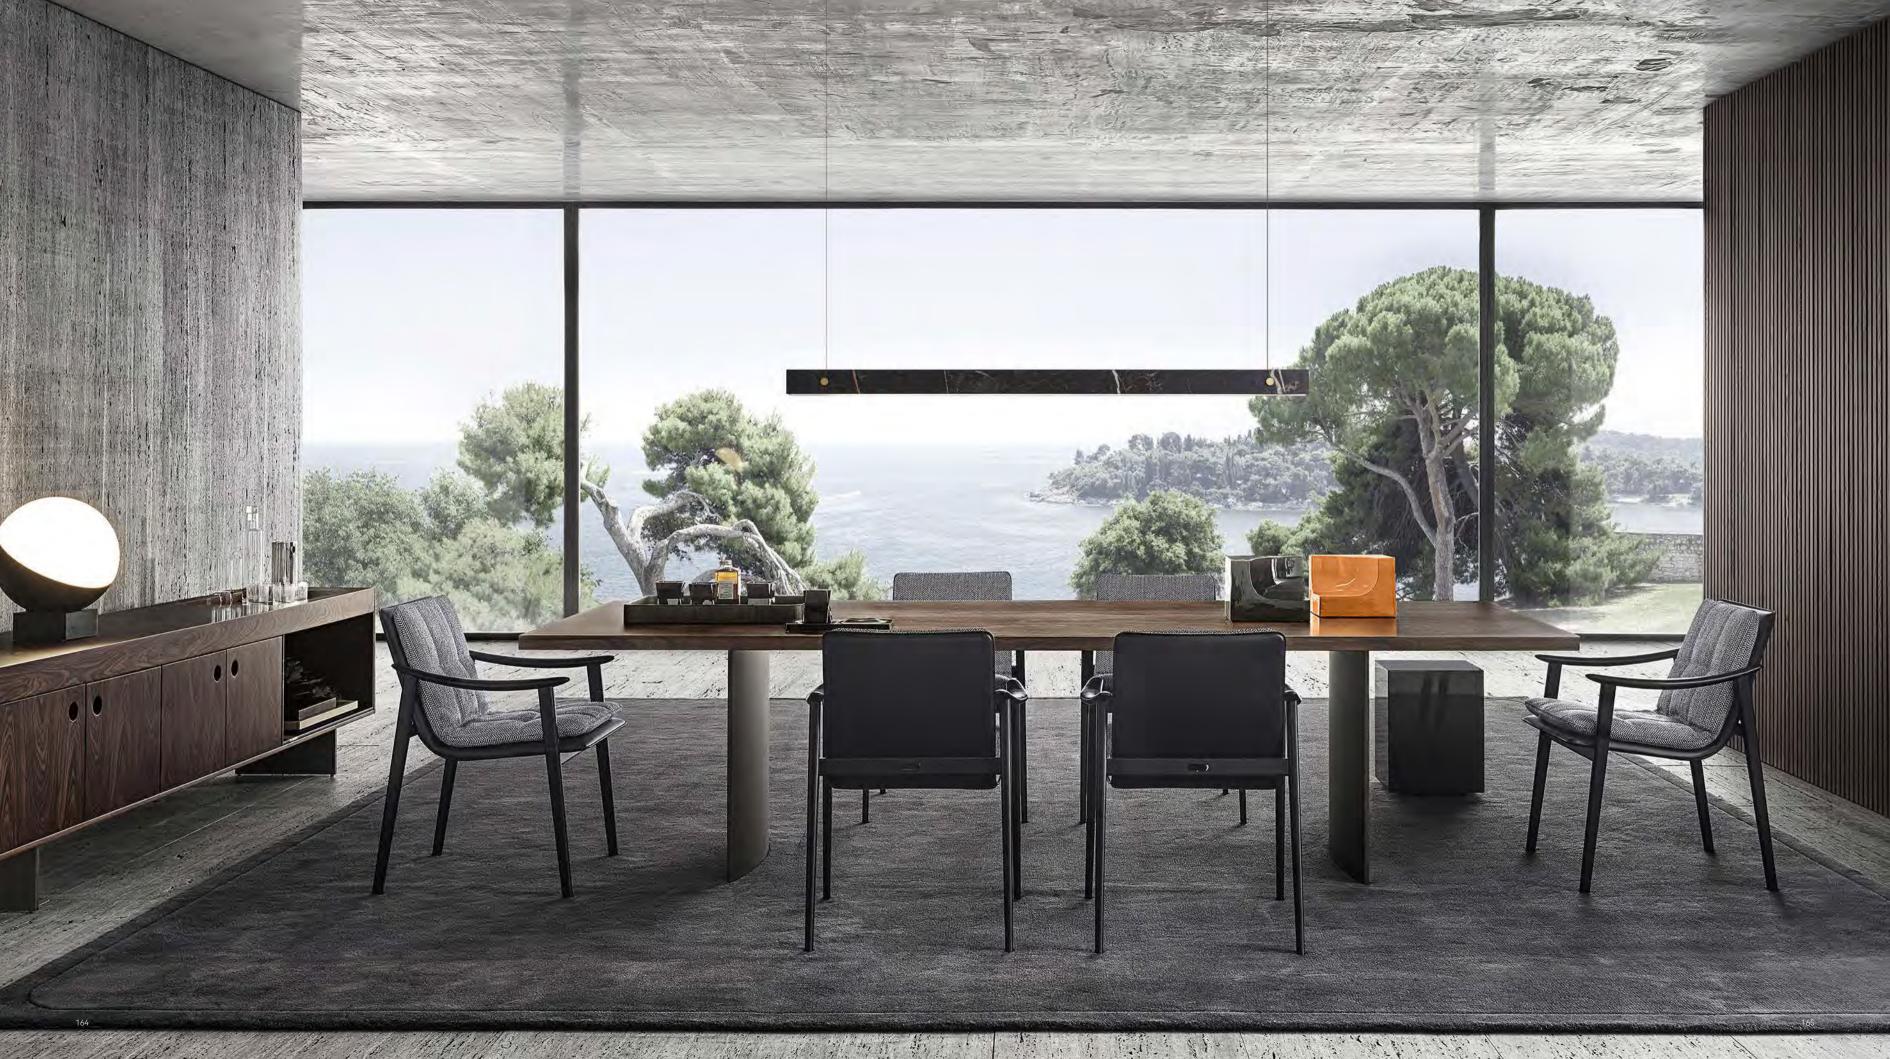

Size: Φ560\*H50mm Colour: Vinas white 维纳斯白 / Amazon green 亚马逊绿 Material: Stainless steel +marble不锈钢 + 奢石

Size: Φ780\*H50mm Colour: Vinas white 维纳斯白 / Amazon green 亚马逊绿 Material: Stainless steel+marble 不锈钢 + 奢石

Size: Ф1000\*H50mm Colour: Vinas white 维纳斯白 / Amazon green 亚马逊绿 Material: Stainless steel+marble 不锈钢 + 奢石

The product uses Yuhuan as the design element, which is full of atmosphere, mellow and elegant; In ancient China, "jade ring" was a ritual vessel and a keepsake. It was strung up with ropes and made into pendants and hung on the clothing around the neck or waist, implying peace and auspiciousness or status symbol. It was also a love keepsake given by ancient lovers to each other.