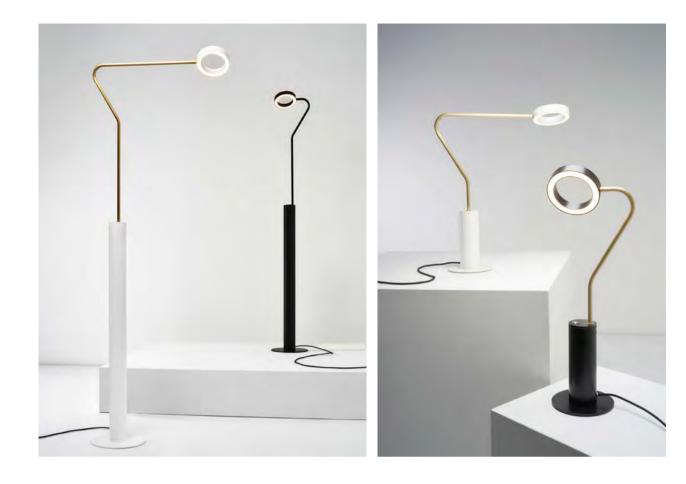

Size: Ф1000\*H50mm Colour: Vinas white 维纳斯白 / Amazon green 亚马逊绿 Material: Stainless steel+marble 不锈钢 + 奢石

The product uses Yuhuan as the design element, which is full of atmosphere, mellow and elegant; In ancient China, "jade ring" was a ritual vessel and a keepsake. It was strung up with ropes and made into pendants and hung on the clothing around the neck or waist, implying peace and auspiciousness or status symbol. It was also a love keepsake given by ancient lovers to each other.

Size: Ф675\*H65mm Colour: Gold 仿铜本色 /Grey 拉丝枪黑 Material: Alabaster+aluminium 云石 / 航空铝材

"jade rings" is a ritual vessel and a keepsake in ancient China, implying peace and auspiciousness or a symbol of status, and is also a love keepsake given to each other by ancient lovers.