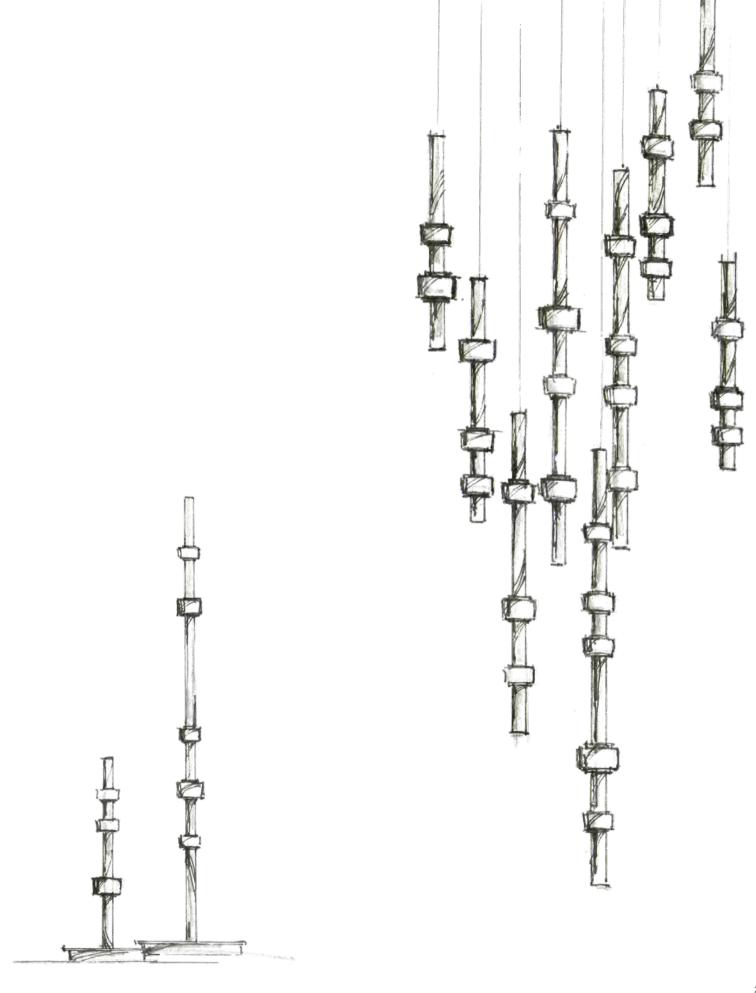

## A TRANSFORMATION OF SHAPE AND MEANING

152

In fact, hieroglyphs are a kind of transformation of shape and meaning, and they conform to the original intention of minimalist design. Our design inspiration also comes from this.