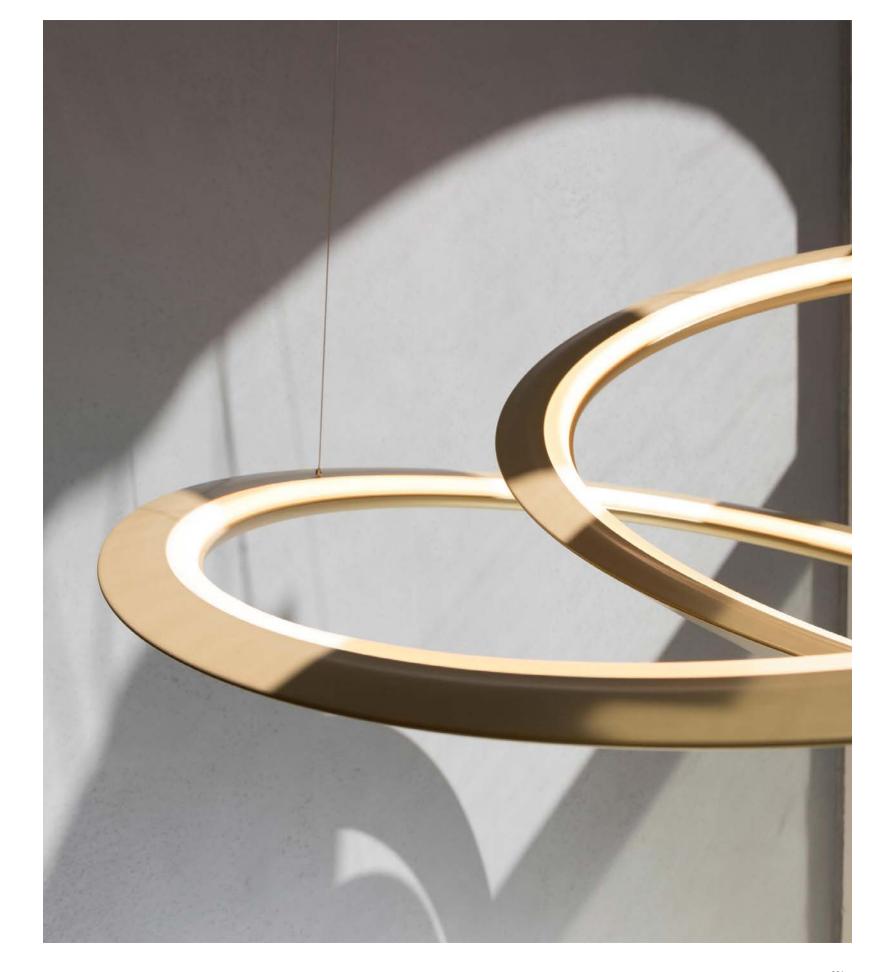

The "Infinity 8" chandelier is composed of eight quarter circles, showing the infinite symbol in volume. The 'Infinity 8' is suspended by three thin leather threads, inviting your gaze to be lost in endless contemplation.

Size: L1420\*W780\*H350mm Colour: White 哑白 Material: Alabaster+brass+leather 云石 + 铜 + 皮革

Inspired by the Mobius strip,the serie seduces with its improvised and poetic form. it draws its strength from its protean appearance and its asymmetrical design. Depending on the angle from which one contemplates this luminaire, a new random configuration appears subject to all interpretations, a true optical illusion. On the eye, a multitude of sculptural works are created, all different from each other, ad infinitum. Without top or bottom, "it moves in space in a very fluid rhythm totally weightless.