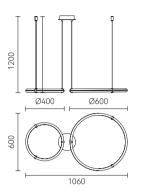

Size: Ф1000\*H50mm Colour: Vinas white 维纳斯白 / Amazon green 亚马逊绿 Material: Stainless steel+marble 不锈钢 + 奢石

The product uses Yuhuan as the design element, which is full of atmosphere, mellow and elegant; In ancient China, "jade ring" was a ritual vessel and a keepsake. It was strung up with ropes and made into pendants and hung on the clothing around the neck or waist, implying peace and auspiciousness or status symbol. It was also a love keepsake given by ancient lovers to each other.