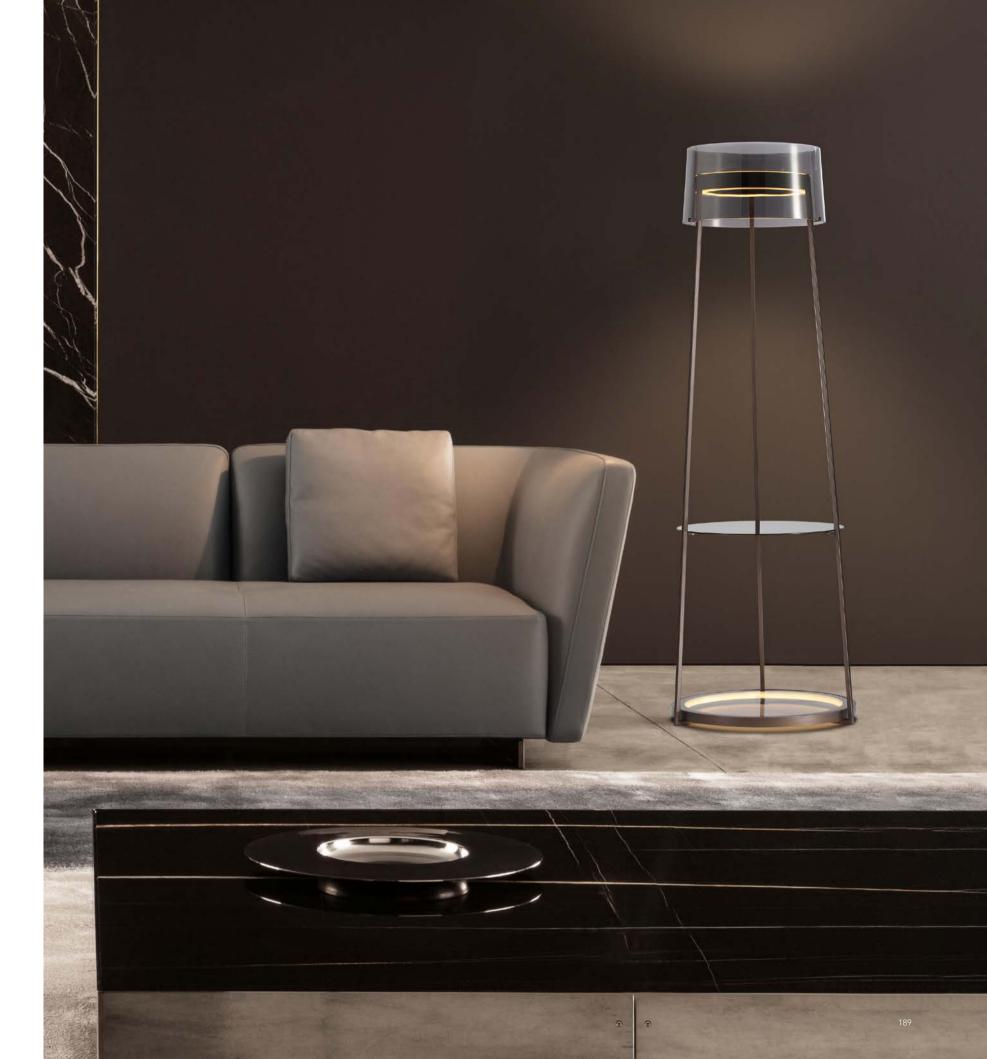

The series is inspired by the cocktail party.

They celebrate each other by raising glasses on the banquet table, and are happy a

glasses on the banquet table, and are happy and comfortable. The simple lamp body line makes the glass the theme of design, implying that the light has become a flowing wine, witnessing the moment of full enjoyment.

Size: D510\*H175mm Colour: Grey 烤漆枪黑 Material: Aluminium+crystal glass 铝+水晶玻璃

Size: D880\*H175mm Colour: Grey 烤漆枪黑 Material: Aluminium+crystal glass 铝 + 水晶玻璃

The series is inspired by the cocktail party. They celebrate each other by raising glasses on the banquet table, and are happy and comfortable.