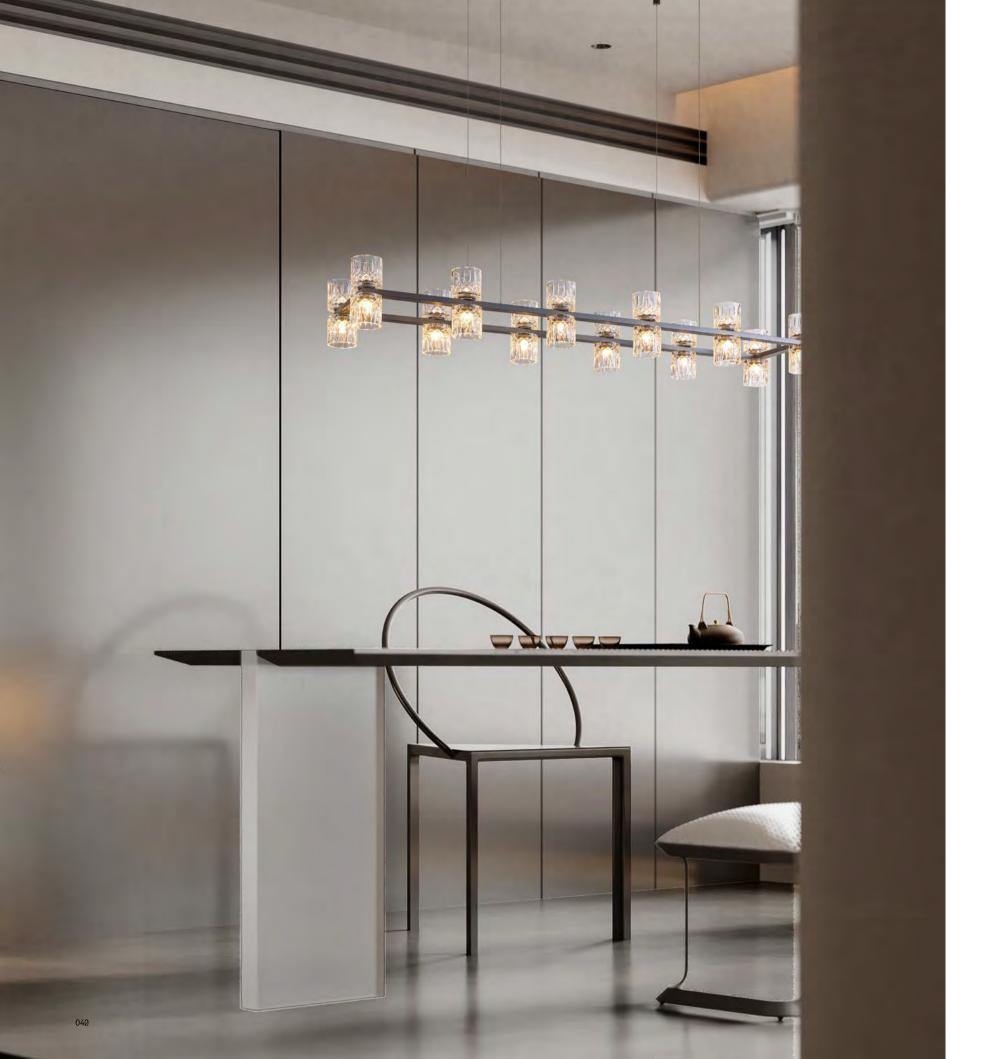

The series is inspired by the cocktail party.

They celebrate each other by raising glasses on the banquet table, and are happy a

glasses on the banquet table, and are happy and comfortable. The simple lamp body line makes the glass the theme of design, implying that the light has become a flowing wine, witnessing the moment of full enjoyment.

Size: D510\*H175mm Colour: Grey 烤漆枪黑 Material: Aluminium+crystal glass 铝+水晶玻璃

Size: D880\*H175mm Colour: Grey 烤漆枪黑 Material: Aluminium+crystal glass 铝 + 水晶玻璃

The series is inspired by the cocktail party. They celebrate each other by raising glasses on the banquet table, and are happy and comfortable.

Size: L1380\*W305\*H175mm Colour: Grey 烤漆枪黑 Material: Aluminium+crystal glass 铝 + 水晶玻璃

Size: D95\*H310mm Colour: Gold +white 爵士白 + 仿铜本色 / Black+grey 黑白根 + 烤漆枪黑 Material: Aluminium+crystal glass+marble 铝 + 水晶玻璃 + 大理石