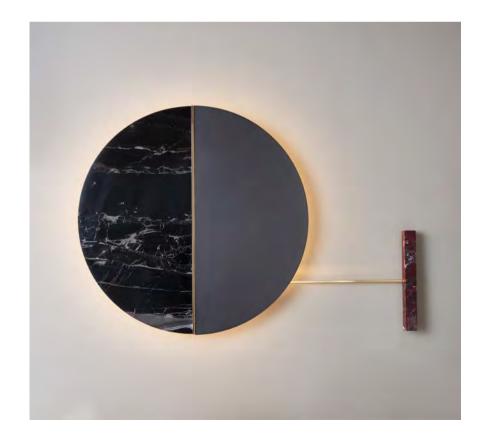

Size: Ф1000\*H50mm Colour: Vinas white 维纳斯白 / Amazon green 亚马逊绿 Material: Stainless steel+marble 不锈钢 + 奢石

The product uses Yuhuan as the design element, which is full of atmosphere, mellow and elegant; In ancient China, "jade ring" was a ritual vessel and a keepsake. It was strung up with ropes and made into pendants and hung on the clothing around the neck or waist, implying peace and auspiciousness or status symbol. It was also a love keepsake given by ancient lovers to each other.