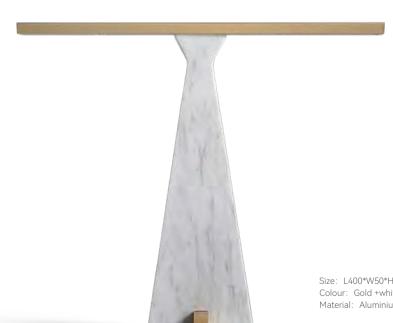

Size: L1380\*W30\*H120mm Colour: Grey+black 烤漆枪黑+黑白根 Material: Aluminium+marble 铝+大理石

Size: L400\*W50\*H340mm Colour: Gold +white 仿铜本色 + 爵士白 Material: Aluminium +marble 铝 + 大理石

MATERIALS ENHANCE
THE OVERALL
TEXTURE