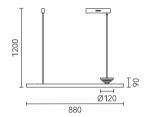

IS CLEARLY A DREAM

ear light Matt white Ocolour Walnut Material: Iron + Glass

Light flows in space along the track, It's like a naughty kid climbing a slide, Sliding down into the refreshing summer.