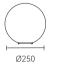

Size: Ф1000\*H50mm Colour: Vinas white 维纳斯白 / Amazon green 亚马逊绿 Material: Stainless steel+marble 不锈钢 + 奢石

The product uses Yuhuan as the design element, which is full of atmosphere, mellow and elegant; In ancient China, "jade ring" was a ritual vessel and a keepsake. It was strung up with ropes and made into pendants and hung on the clothing around the neck or waist, implying peace and auspiciousness or status symbol. It was also a love keepsake given by ancient lovers to each other.