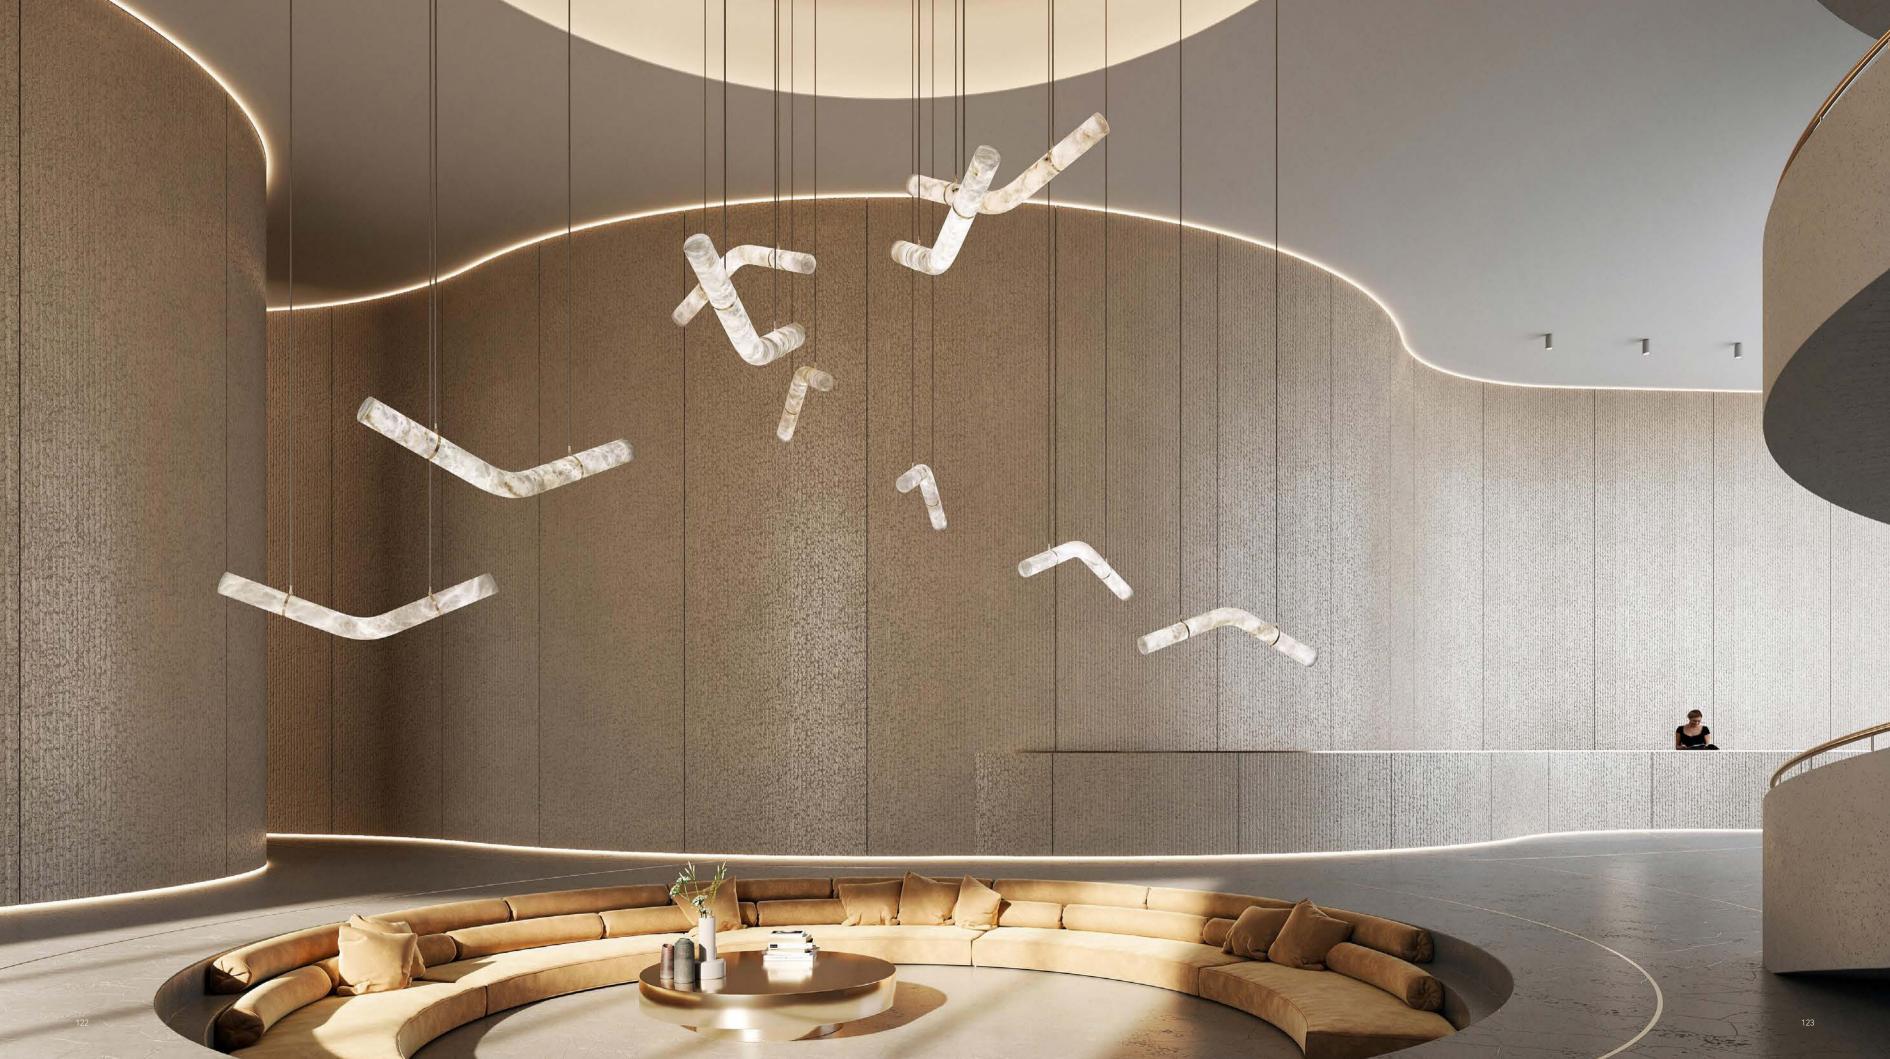

The product selects luxurious luxury stones as design elements. Luxury stones are composed of minerals and rocks with different elements that have undergone millions of years of crustal movement, lava, and sedimentation, forming a unique natural texture, as ancient and beautiful as the vast cosmic nebula in the sky!

Size: Ф1000\*H50mm Colour: Vinas white 维纳斯白 / Amazon green 亚马逊绿 Material: Stainless steel+marble 不锈钢 + 奢石

The product uses Yuhuan as the design element, which is full of atmosphere, mellow and elegant; In ancient China, "jade ring" was a ritual vessel and a keepsake. It was strung up with ropes and made into pendants and hung on the clothing around the neck or waist, implying peace and auspiciousness or status symbol. It was also a love keepsake given by ancient lovers to each other.