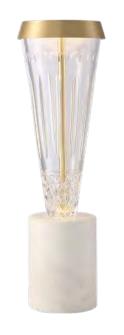

Size: Φ530\*H65 x2 / Φ675\*H65 x2 / Φ865\*H65 x2mm Colour: Gold 仿铜本色 /Grey 拉丝枪黑 Material: Alabaster+aluminium 云石 / 航空铝材

Wine is the flowing moonlight.

Clink glasses, drink freely, and stay happy every moment.

The series is inspired by the cocktail party.

They celebrate each other by raising glasses on the banquet table, and are happy a

glasses on the banquet table, and are happy and comfortable. The simple lamp body line makes the glass the theme of design, implying that the light has become a flowing wine, witnessing the moment of full enjoyment.

Size: D510\*H175mm Colour: Grey 烤漆枪黑 Material: Aluminium+crystal glass 铝+水晶玻璃

Size: D880\*H175mm Colour: Grey 烤漆枪黑 Material: Aluminium+crystal glass 铝 + 水晶玻璃

The series is inspired by the cocktail party. They celebrate each other by raising glasses on the banquet table, and are happy and comfortable.