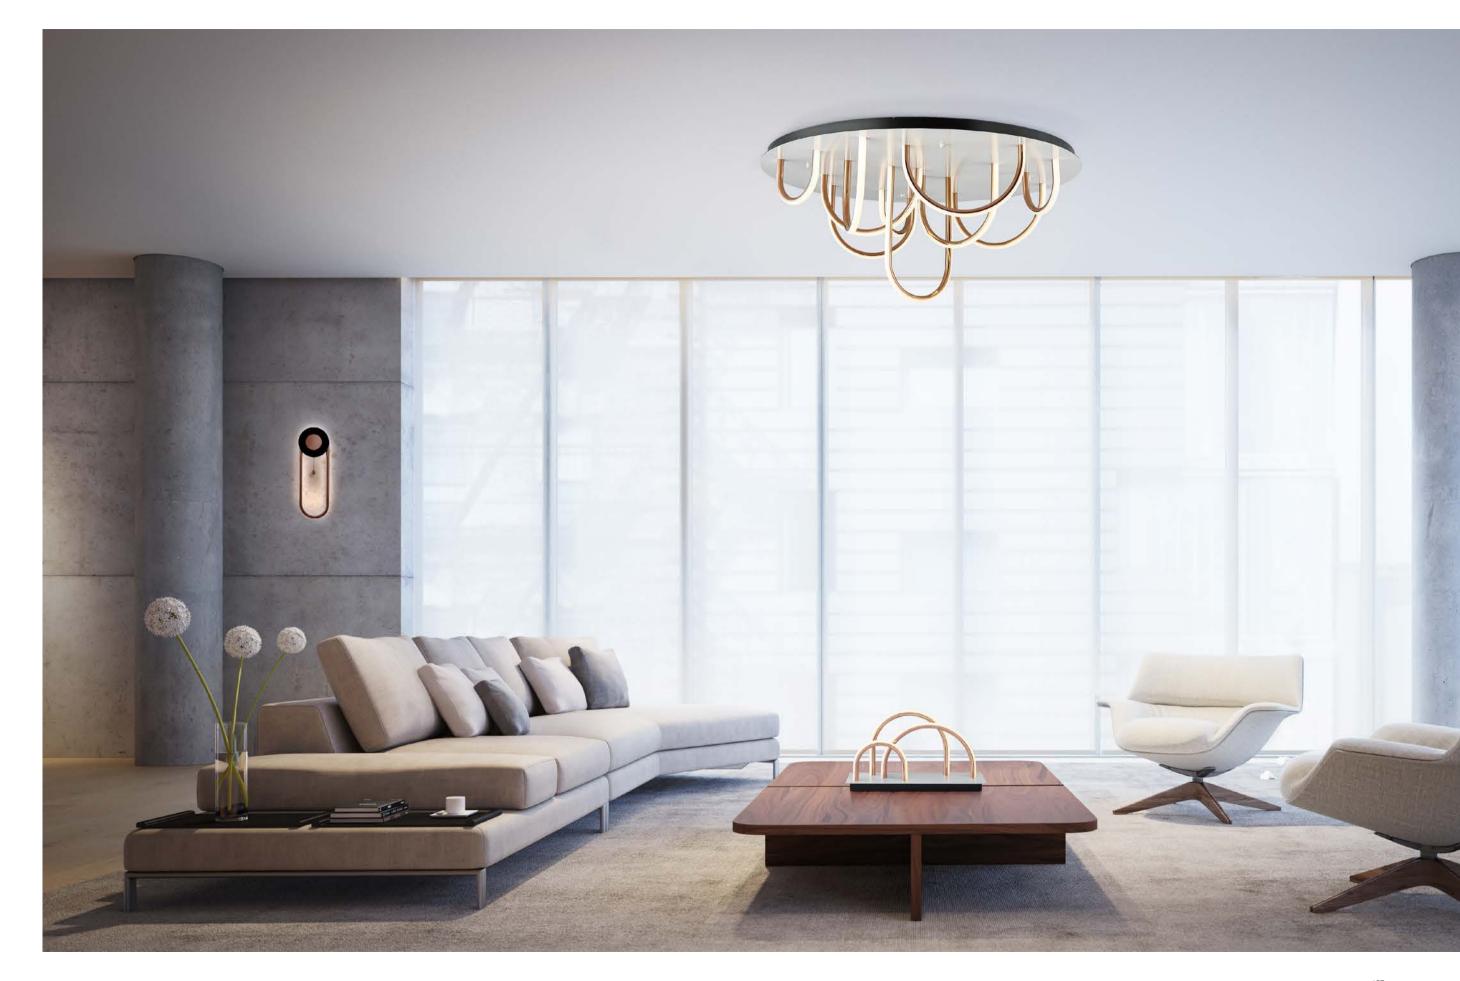

The "Infinity 8" chandelier is composed of eight quarter circles, showing the infinite symbol in volume. The 'Infinity 8' is suspended by three thin leather threads, inviting your gaze to be lost in endless contemplation.

Size: L1420\*W780\*H350mm Colour: White 哑白 Material: Alabaster+brass+leather 云石 + 铜 + 皮革

Inspired by the Mobius strip,the serie seduces with its improvised and poetic form. it draws its strength from its protean appearance and its asymmetrical design. Depending on the angle from which one contemplates this luminaire, a new random configuration appears subject to all interpretations, a true optical illusion. On the eye, a multitude of sculptural works are created, all different from each other, ad infinitum. Without top or bottom, "it moves in space in a very fluid rhythm totally weightless.