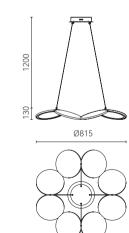

Size: Ф1000\*H50mm Colour: Vinas white 维纳斯白 / Amazon green 亚马逊绿 Material: Stainless steel+marble 不锈钢 + 奢石

The product uses Yuhuan as the design element, which is full of atmosphere, mellow and elegant; In ancient China, "jade ring" was a ritual vessel and a keepsake. It was strung up with ropes and made into pendants and hung on the clothing around the neck or waist, implying peace and auspiciousness or status symbol. It was also a love keepsake given by ancient lovers to each other.