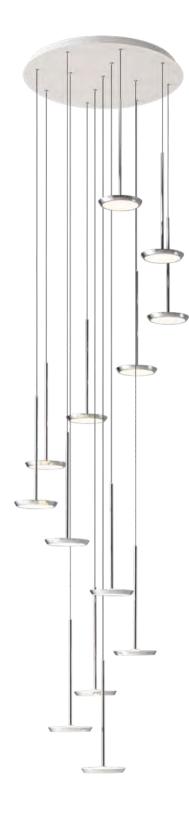

Size: Ф1000\*H50mm Colour: Vinas white 维纳斯白 / Amazon green 亚马逊绿 Material: Stainless steel+marble 不锈钢 + 奢石

The product uses Yuhuan as the design element, which is full of atmosphere, mellow and elegant; In ancient China, "jade ring" was a ritual vessel and a keepsake. It was strung up with ropes and made into pendants and hung on the clothing around the neck or waist, implying peace and auspiciousness or status symbol. It was also a love keepsake given by ancient lovers to each other.