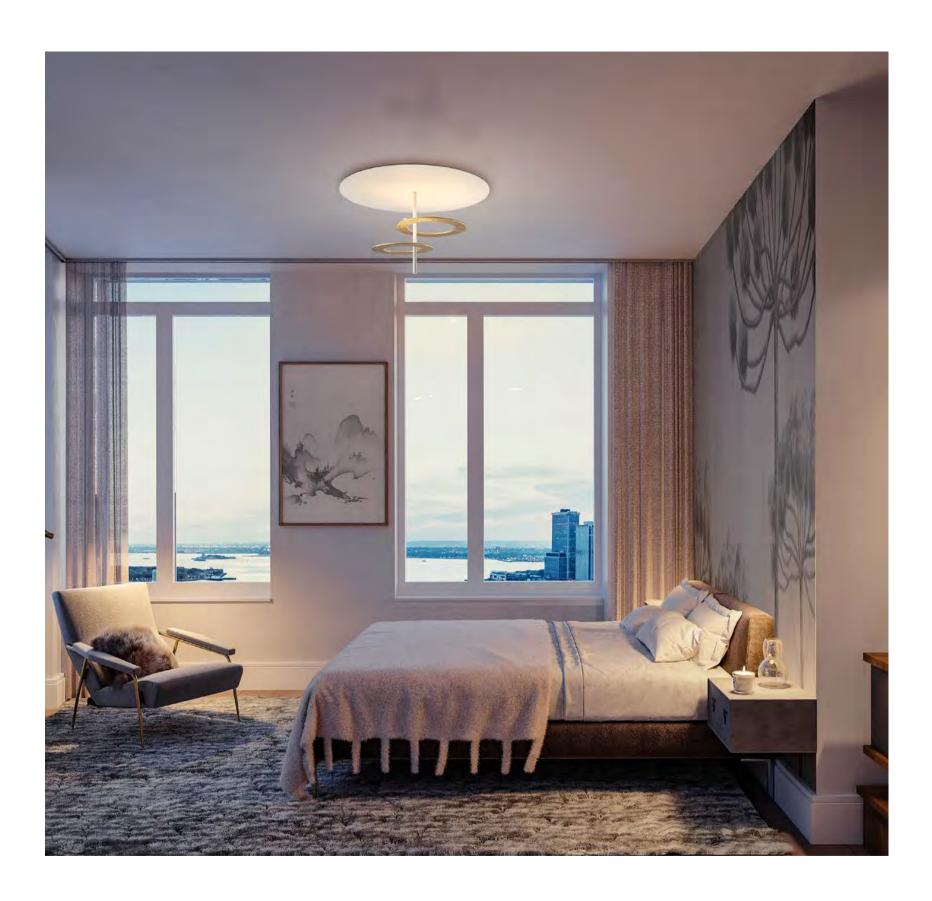

Size: Ф1000\*H50mm Colour: Vinas white 维纳斯白 / Amazon green 亚马逊绿 Material: Stainless steel+marble 不锈钢 + 奢石

The product uses Yuhuan as the design element, which is full of atmosphere, mellow and elegant; In ancient China, "jade ring" was a ritual vessel and a keepsake. It was strung up with ropes and made into pendants and hung on the clothing around the neck or waist, implying peace and auspiciousness or status symbol. It was also a love keepsake given by ancient lovers to each other.