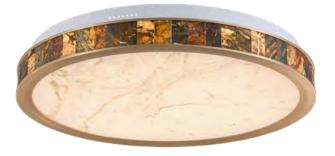

Size: Ф1000\*H50mm Colour: Vinas white 维纳斯白 / Amazon green 亚马逊绿 Material: Stainless steel+marble 不锈钢 + 奢石

The product uses Yuhuan as the design element, which is full of atmosphere, mellow and elegant; In ancient China, "jade ring" was a ritual vessel and a keepsake. It was strung up with ropes and made into pendants and hung on the clothing around the neck or waist, implying peace and auspiciousness or status symbol. It was also a love keepsake given by ancient lovers to each other.