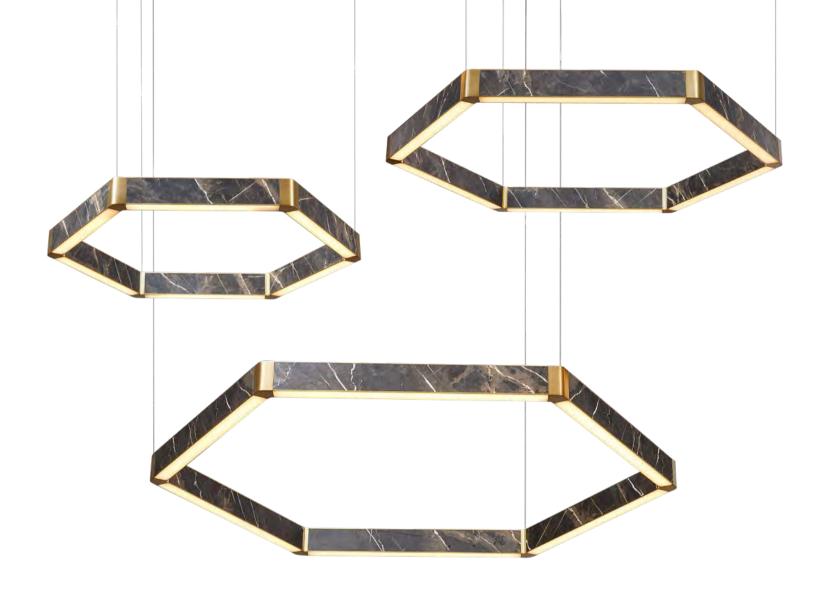

## A TRANSFORMATION OF SHAPE AND MEANING

152

In fact, hieroglyphs are a kind of transformation of shape and meaning, and they conform to the original intention of minimalist design. Our design inspiration also comes from this.