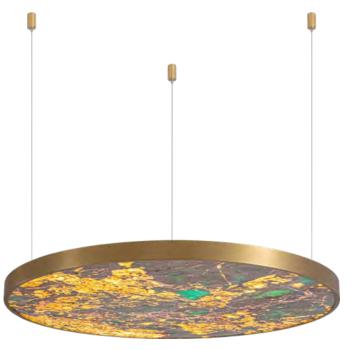

Size: Φ560\*H50mm Colour: Vinas white 维纳斯白 / Amazon green 亚马逊绿 Material: Stainless steel +marble不锈钢 + 奢石

Size: Φ780\*H50mm Colour: Vinas white 维纳斯白 / Amazon green 亚马逊绿 Material: Stainless steel+marble 不锈钢 + 奢石

Size: Ф1000\*H50mm Colour: Vinas white 维纳斯白 / Amazon green 亚马逊绿 Material: Stainless steel+marble 不锈钢 + 奢石

The product uses Yuhuan as the design element, which is full of atmosphere, mellow and elegant; In ancient China, "jade ring" was a ritual vessel and a keepsake. It was strung up with ropes and made into pendants and hung on the clothing around the neck or waist, implying peace and auspiciousness or status symbol. It was also a love keepsake given by ancient lovers to each other.