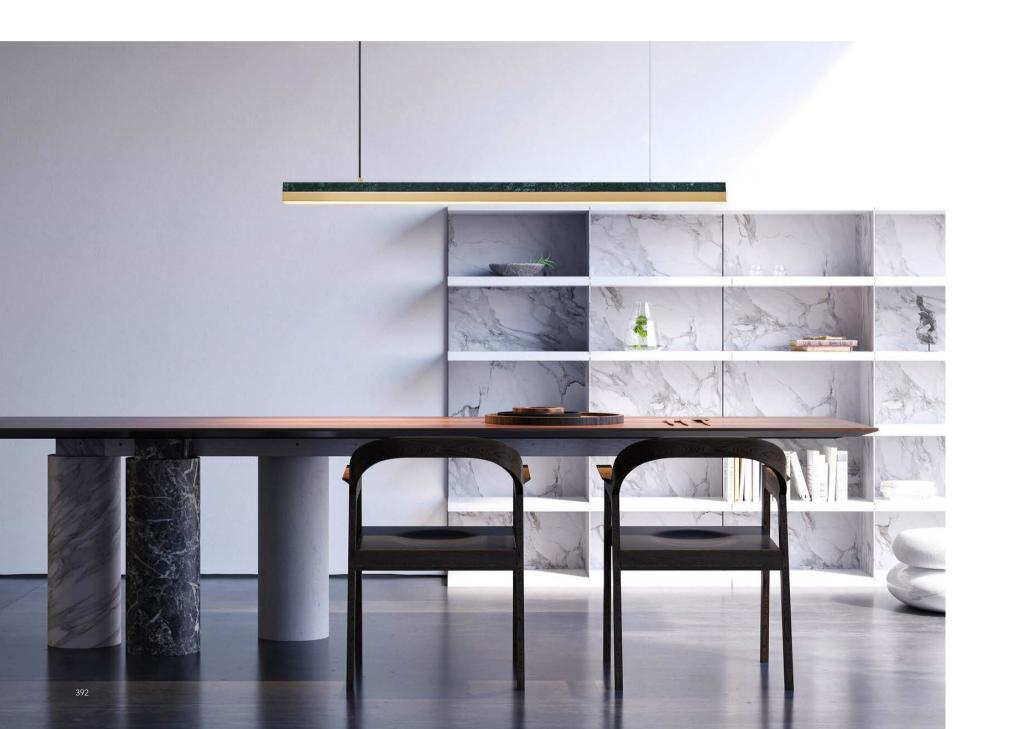

The product selects luxurious luxury stones as design elements. Luxury stones are composed of minerals and rocks with different elements that have undergone millions of years of crustal movement, lava, and sedimentation, forming a unique natural texture, as ancient and beautiful as the vast cosmic nebula in the sky!

Size: Φ560\*H50mm Colour: Vinas white 维纳斯白 / Amazon green 亚马逊绿 Material: Stainless steel +marble不锈钢 + 奢石

Size: Φ780\*H50mm Colour: Vinas white 维纳斯白 / Amazon green 亚马逊绿 Material: Stainless steel+marble 不锈钢 + 奢石

Size: Ф1000\*H50mm Colour: Vinas white 维纳斯白 / Amazon green 亚马逊绿 Material: Stainless steel+marble 不锈钢 + 奢石

The product uses Yuhuan as the design element, which is full of atmosphere, mellow and elegant; In ancient China, "jade ring" was a ritual vessel and a keepsake. It was strung up with ropes and made into pendants and hung on the clothing around the neck or waist, implying peace and auspiciousness or status symbol. It was also a love keepsake given by ancient lovers to each other.