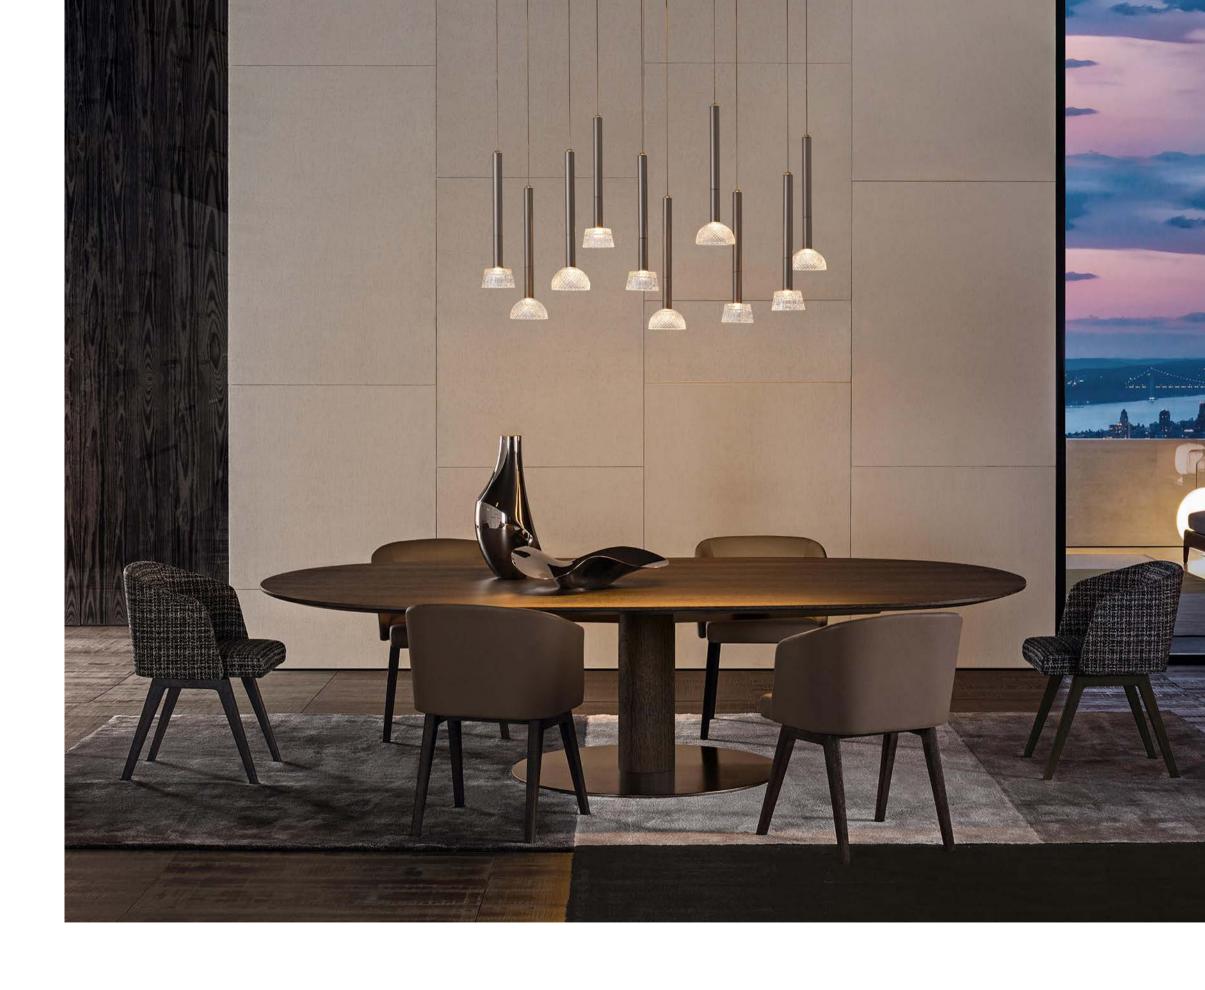

The tail of stars is a pleasant surprise.

The design inspiration comes from the beauty of meteor passing and staying for a moment. It outlines the outline with simple design and brings a comfortable visual experience with the clear feeling of glass. It has a variety of combination forms, surrounded by stars and scattered decorations, each of which has its own fun.

Size: D700mm Colour: Grey 烤漆枪黑 Material: Aluminium+crystal glass 铝 + 水晶玻璃

Size: D600mm Colour: Gold 仿铜本色 Material: Aluminium+crystal glass 铝+水晶玻璃

The tail of a meteor is a pleasant surprise.

The design inspiration comes from the beauty of meteor passing and staying for a moment.

## OUTLINE WITH SIMPLE DESIGN

The outline is outlined with simple design, and the clear glass brings comfortable visual experience. It has a variety of combination forms,

The stars are clustered and scattered, each of which has its own fun.