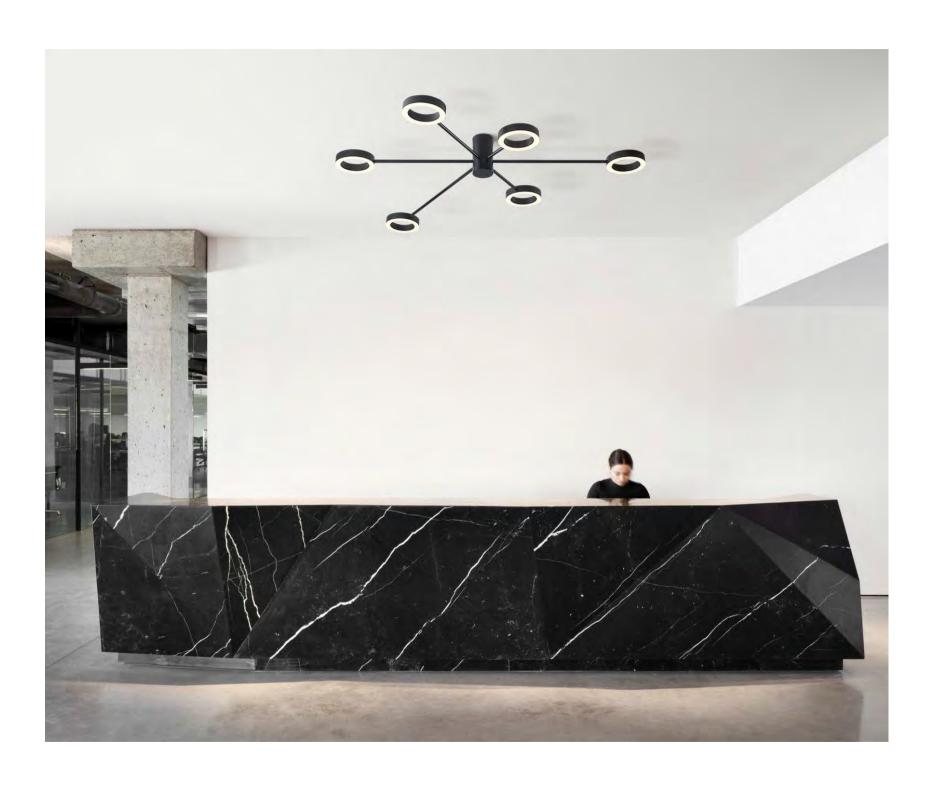

ainless steel+Alabaster















The first shower rain is like a thread.

The rain line is drooping and clearing and falling. Soft light cage gold leaf.













Gold Material: Cop



A leaf can cover Mount Tai, and the mountain becomes a cloud.

Through Far peak's works, we explore the relationship between perspective and object.

When the mountain is far away and the view is small, it feels like a cloud.





































+ Black+Bronze

The glimmer of the deep sea,
It is the warm power of life to break through
silence









+ Cognac + Emperador
+ Smoky gray + Portoro
+ Creamy + oak
Cloud SiWen

Material: Marble, Glass, solid wood













Clean, neat, calm and free.

It means the dance steps of tango and our attitude towards light and life.



3/2









IT MEANS THE
DANCE STEPS
OF TANGO AND
OUR ATTITUDE
TOWARDS LIGHT
AND LIFE































+ Gold+White Matt black Material: Iron + aluminum + acrylic















Gold

Material: Iron + glass















Hiding pearls in shells
Hide happiness in daily life
Then there was light









Matt black

Gold

Material: Aluminum + glass







SUNRISE AND SUNSET
MORNING LIGHT, GLOW, SUNSET SUNSHINE











The fish slipped away on the light

There is a jar of moonlight remaining

More than every year,more than every

year









Clear light +gold
Cognac + gold
Clear light +black
Smoke grey + black

Material: Iron+Glass



Lack is also a kind of beauty.

Because there will always be a moment,

Light and shadow share equally.







Material: Iron + marble

378

Black