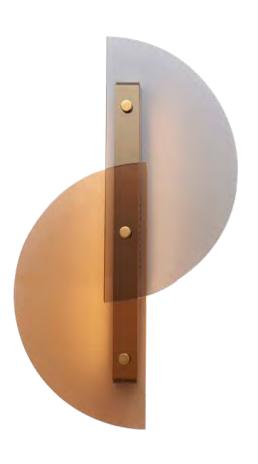

Size: D330\*252mm Colour: Smoky/cognac 烟灰色 / 干邑 色Material: Iron+glass 铁 + 吹制玻璃

Size: D500\*282mm Colour: Smoky/cognac 烟灰色 / 干邑 色Material: Iron+glass 铁 + 吹制玻璃

Size: Φ180\*330mm Colour: Smoky/amber 烟灰色 / 琥珀色 Material: Iron+glass 铁 + 玻璃

Size: Φ300\*H270mm Colour: Smoky/amber 烟灰色 / 琥珀色 Material: Iron+glass 铁 + 玻璃

Sucking Disk

The field of music and the field of light.

In the name of musicians,

we created a series of works using light to explore the field.