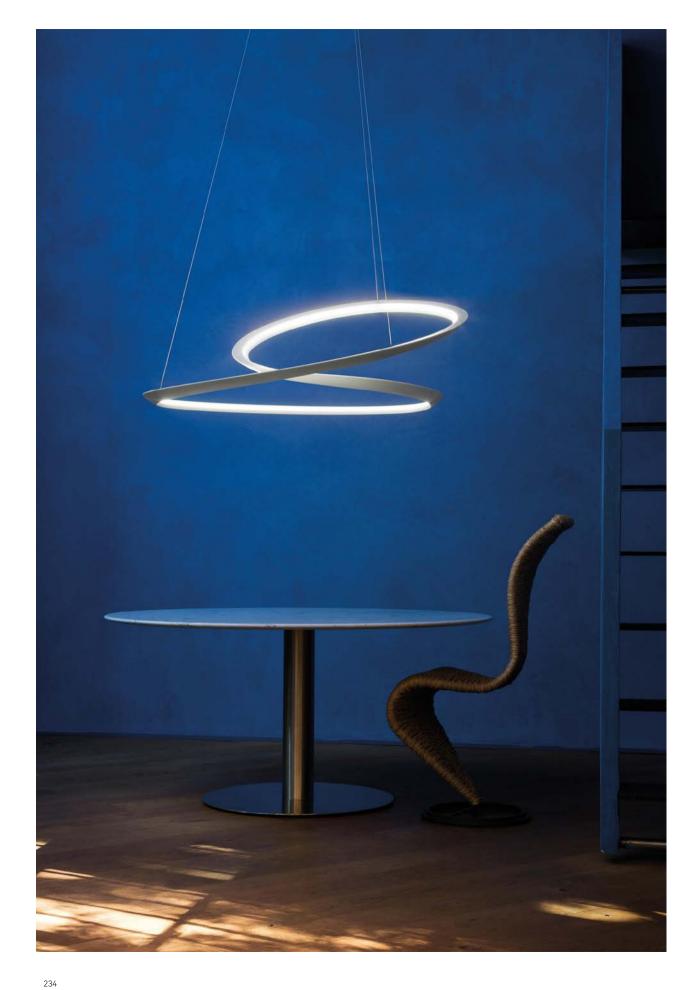

The "Infinity 8" chandelier is composed of eight quarter circles, showing the infinite symbol in volume. The 'Infinity 8' is suspended by three thin leather threads, inviting your gaze to be lost in endless contemplation.

Size: L1420\*W780\*H350mm Colour: White 哑白 Material: Alabaster+brass+leather 云石 + 铜 + 皮革

Inspired by the Mobius strip,the serie seduces with its improvised and poetic form. it draws its strength from its protean appearance and its asymmetrical design. Depending on the angle from which one contemplates this luminaire, a new random configuration appears subject to all interpretations, a true optical illusion. On the eye, a multitude of sculptural works are created, all different from each other, ad infinitum. Without top or bottom, "it moves in space in a very fluid rhythm totally weightless.