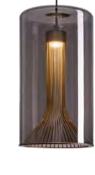

It is the lamp waiting for you at midnight, and it is also the wine waving with a glass of relaxed and happy.

Symphony is a solemn and infectious field.

Light is also an infectious element. We use light and design to describe the grand and omantic symphony. We use light condensation o construct the core of design, and use ransparent glass to describe the field. In the form of simplicity and modernity, this field of light can become a force influencing the ranquility of space.

Size: D330\*252mm Colour: Smoky/cognac 烟灰色 / 干邑 色Material: Iron+glass 铁 + 吹制玻璃

Size: D500\*282mm Colour: Smoky/cognac 烟灰色 / 干邑 色Material: Iron+glass 铁 + 吹制玻璃

Size: Φ180\*330mm Colour: Smoky/amber 烟灰色 / 琥珀色 Material: Iron+glass 铁 + 玻璃

Size: Φ300\*H270mm Colour: Smoky/amber 烟灰色 / 琥珀色 Material: Iron+glass 铁 + 玻璃

Sucking Disk

The field of music and the field of light.

In the name of musicians,

we created a series of works using light to explore the field.