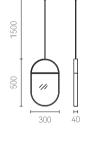

Size: Ф1000\*H50mm Colour: Vinas white 维纳斯白 / Amazon green 亚马逊绿 Material: Stainless steel+marble 不锈钢 + 奢石

The product uses Yuhuan as the design element, which is full of atmosphere, mellow and elegant; In ancient China, "jade ring" was a ritual vessel and a keepsake. It was strung up with ropes and made into pendants and hung on the clothing around the neck or waist, implying peace and auspiciousness or status symbol. It was also a love keepsake given by ancient lovers to each other.

Size: Ф675\*H65mm Colour: Gold 仿铜本色 /Grey 拉丝枪黑 Material: Alabaster+aluminium 云石 / 航空铝材

"jade rings" is a ritual vessel and a keepsake in ancient China, implying peace and auspiciousness or a symbol of status, and is also a love keepsake given to each other by ancient lovers.