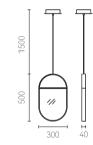

Size: Ф1000\*H50mm Colour: Vinas white 维纳斯白 / Amazon green 亚马逊绿 Material: Stainless steel+marble 不锈钢 + 奢石

The product uses Yuhuan as the design element, which is full of atmosphere, mellow and elegant; In ancient China, "jade ring" was a ritual vessel and a keepsake. It was strung up with ropes and made into pendants and hung on the clothing around the neck or waist, implying peace and auspiciousness or status symbol. It was also a love keepsake given by ancient lovers to each other.