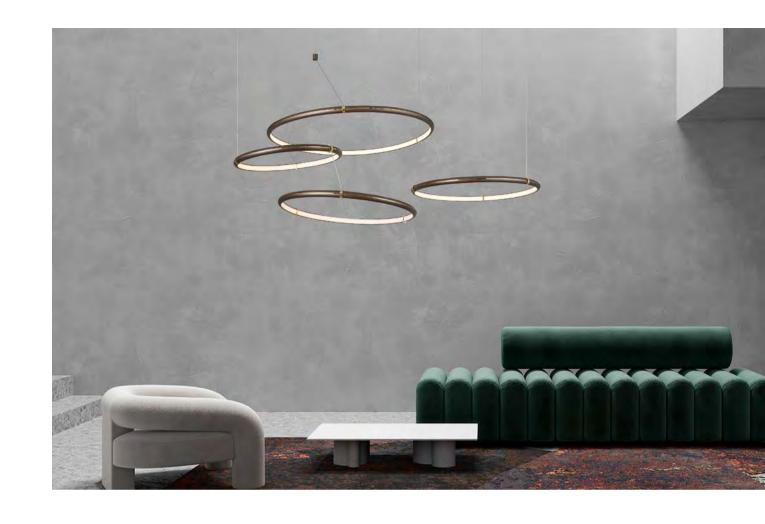

The "Infinity 8" chandelier is composed of eight quarter circles, showing the infinite symbol in volume. The 'Infinity 8' is suspended by three thin leather threads, inviting your gaze to be lost in endless contemplation.

Size: L1420\*W780\*H350mm Colour: White 哑白 Material: Alabaster+brass+leather 云石 + 铜 + 皮革

Inspired by the Mobius strip,the serie seduces with its improvised and poetic form. it draws its strength from its protean appearance and its asymmetrical design. Depending on the angle from which one contemplates this luminaire, a new random configuration appears subject to all interpretations, a true optical illusion. On the eye, a multitude of sculptural works are created, all different from each other, ad infinitum. Without top or bottom, "it moves in space in a very fluid rhythm totally weightless.

The serie embodies a new poetic variation. These suspensions open another dialogue between space and light. Aerial, they come in three models with different shapes and constructions. Each one Can be tilted and adjusted in height to adapt to the room. The suspension, held by simple leather-wrapped steel cables, seems to levitate. A ring in chrome-plated, shiny or satin-finish gold or bronze brass emphasizes its minimalist structure. The strength and simplicity of the geometry gives them the possibility of adding up, complementing each other, multiplying with harmony. The three modules with their tubular structure, unique or associated in compositions, recall the industrial architecture and can be integrated into any type of universe.