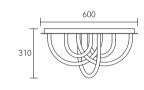

The series is inspired by the cocktail party.

They celebrate each other by raising glasses on the banquet table, and are happy a

glasses on the banquet table, and are happy and comfortable. The simple lamp body line makes the glass the theme of design, implying that the light has become a flowing wine, witnessing the moment of full enjoyment.

Size: D510\*H175mm Colour: Grey 烤漆枪黑 Material: Aluminium+crystal glass 铝+水晶玻璃

Size: D880\*H175mm Colour: Grey 烤漆枪黑 Material: Aluminium+crystal glass 铝 + 水晶玻璃

The series is inspired by the cocktail party. They celebrate each other by raising glasses on the banquet table, and are happy and comfortable.