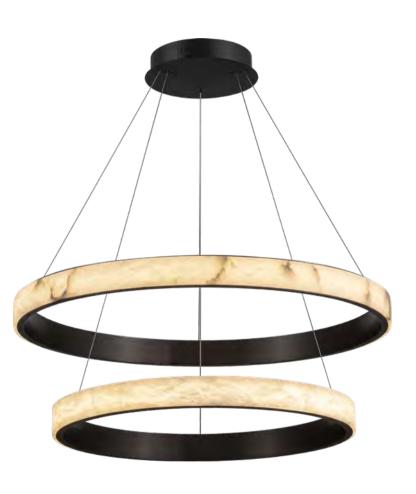

Size: Ф1000\*H50mm Colour: Vinas white 维纳斯白 / Amazon green 亚马逊绿 Material: Stainless steel+marble 不锈钢 + 奢石

The product uses Yuhuan as the design element, which is full of atmosphere, mellow and elegant; In ancient China, "jade ring" was a ritual vessel and a keepsake. It was strung up with ropes and made into pendants and hung on the clothing around the neck or waist, implying peace and auspiciousness or status symbol. It was also a love keepsake given by ancient lovers to each other.