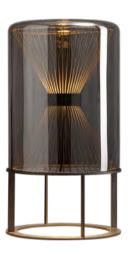

Size: D330\*252mm Colour: Smoky/cognac 烟灰色 / 干邑 色Material: Iron+glass 铁 + 吹制玻璃

Size: D500\*282mm Colour: Smoky/cognac 烟灰色 / 干邑 色Material: Iron+glass 铁 + 吹制玻璃

Size: Φ180\*330mm Colour: Smoky/amber 烟灰色 / 琥珀色 Material: Iron+glass 铁 + 玻璃

Size: Φ300\*H270mm Colour: Smoky/amber 烟灰色 / 琥珀色 Material: Iron+glass 铁 + 玻璃

Sucking Disk

The field of music and the field of light.

In the name of musicians,

we created a series of works using light to explore the field.