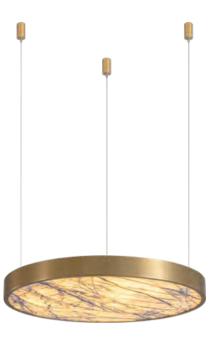

Size: Ф1000\*H50mm Colour: Vinas white 维纳斯白 / Amazon green 亚马逊绿 Material: Stainless steel+marble 不锈钢 + 奢石

The product uses Yuhuan as the design element, which is full of atmosphere, mellow and elegant; In ancient China, "jade ring" was a ritual vessel and a keepsake. It was strung up with ropes and made into pendants and hung on the clothing around the neck or waist, implying peace and auspiciousness or status symbol. It was also a love keepsake given by ancient lovers to each other.