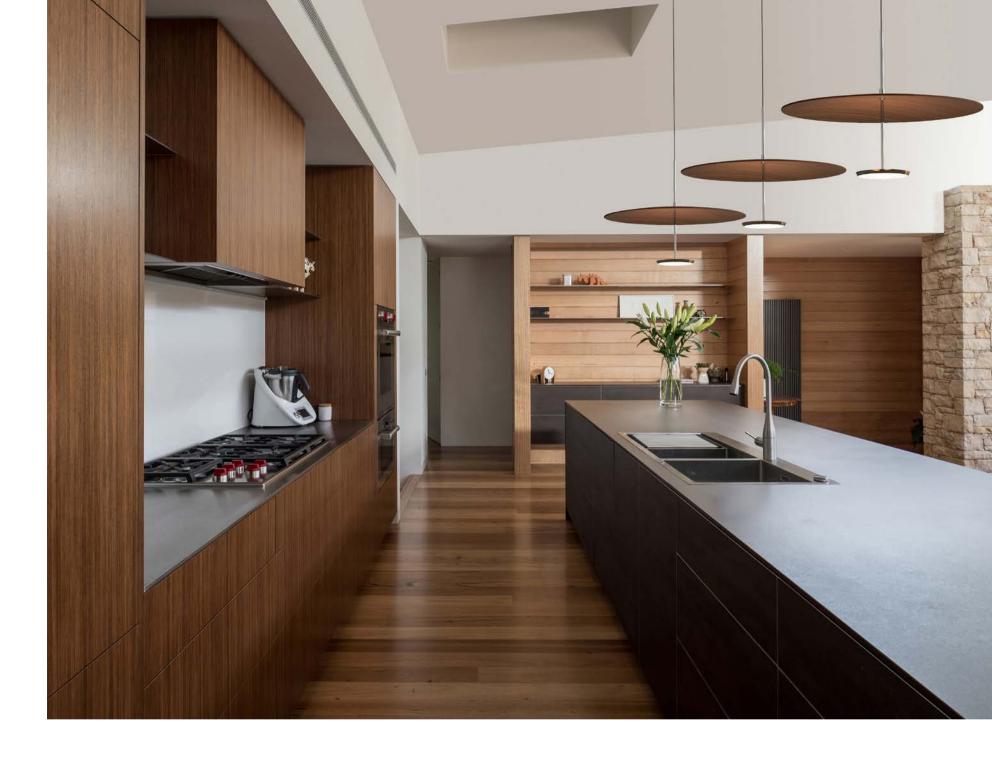

The product uses wood as the design element, and the natural and simple texture reflects the worship of nature, returning to nature! From the furniture of the Ming and Qing dynasties in China to the quiet wind in the world, there is nothing but the highest level of pursuit of a better life.

RETURNING TO THE TRUE NATURE

Size: Ф800\*H315mm Colour: Dark wood 胡桃木色 / White wood 白橡木色 Material: Wood+aluminium 实木 / 铝

Size: Φ600\*H250mm Colour: Dark wood 胡桃木色 / White wood 白橡木色 Material: Wood+aluminium 实木 / 铝