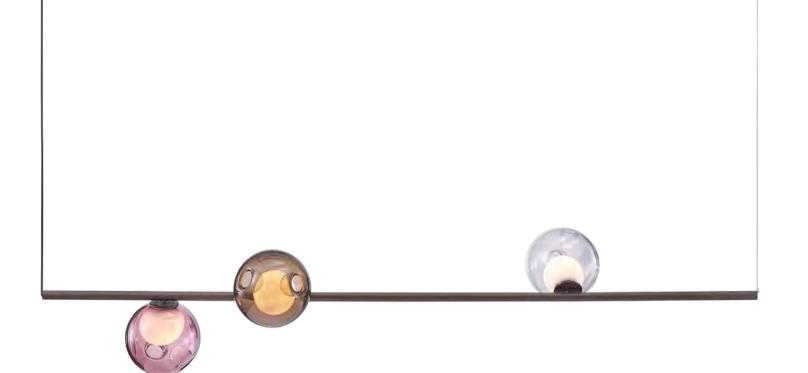

Size: Φ530\*H65 x2 / Φ675\*H65 x2 / Φ865\*H65 x2mm Colour: Gold 仿铜本色 /Grey 拉丝枪黑 Material: Alabaster+aluminium 云石 / 航空铝材

Wine is the flowing moonlight.

Clink glasses, drink freely, and stay happy every moment.

The series is inspired by the cocktail party.

They celebrate each other by raising glasses on the banquet table, and are happy a

glasses on the banquet table, and are happy and comfortable. The simple lamp body line makes the glass the theme of design, implying that the light has become a flowing wine, witnessing the moment of full enjoyment.

Size: D510\*H175mm Colour: Grey 烤漆枪黑 Material: Aluminium+crystal glass 铝+水晶玻璃

Size: D880\*H175mm Colour: Grey 烤漆枪黑 Material: Aluminium+crystal glass 铝 + 水晶玻璃

The series is inspired by the cocktail party. They celebrate each other by raising glasses on the banquet table, and are happy and comfortable.