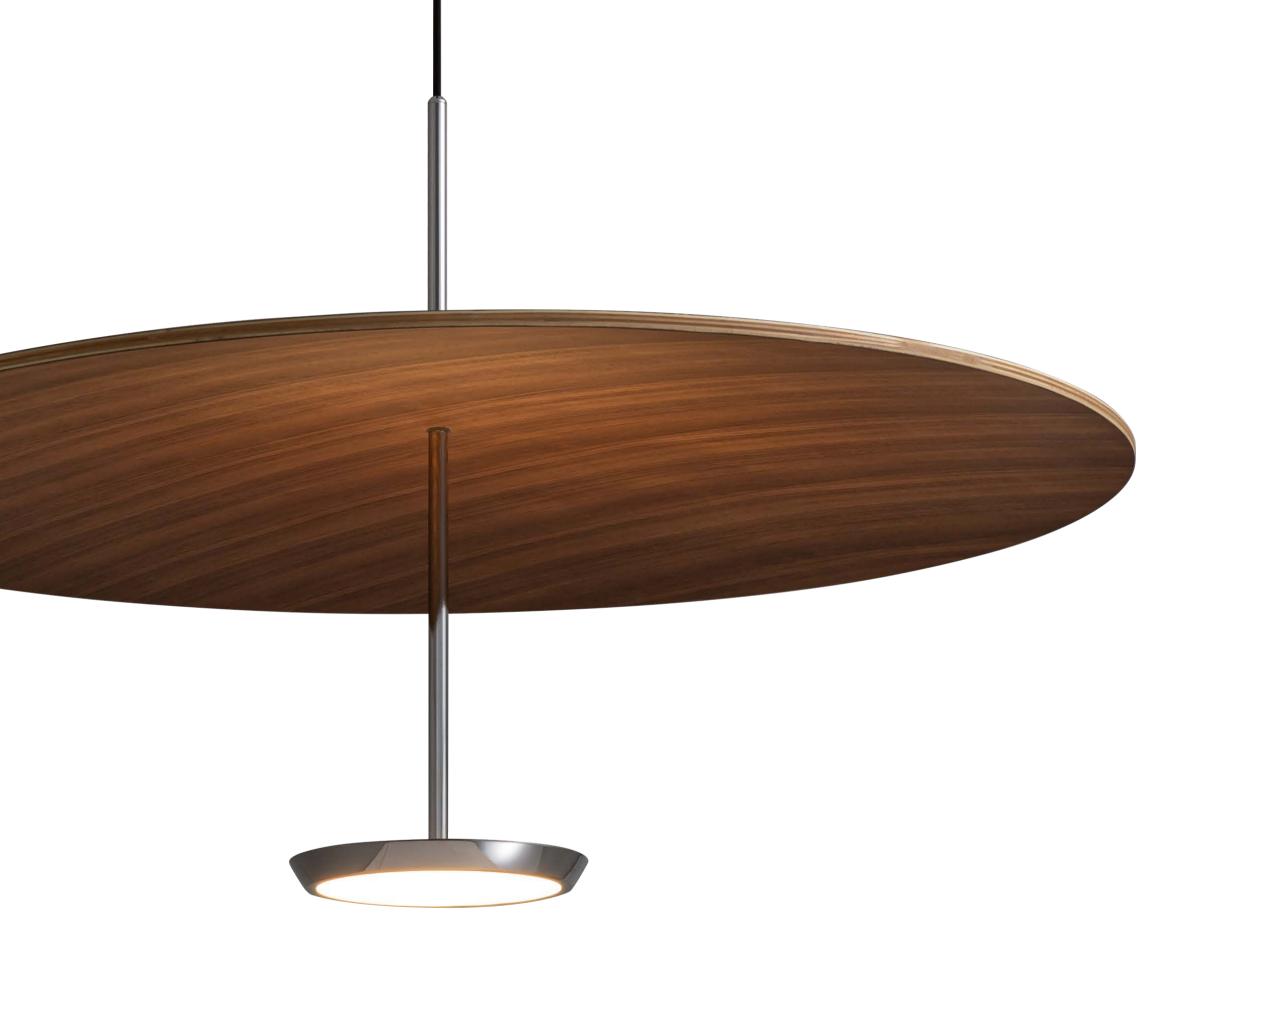

The product uses wood as the design element, and the natural and simple texture reflects the worship of nature, returning to nature! From the furniture of the Ming and Qing dynasties in China to the quiet wind in the world, there is nothing but the highest level of pursuit of a better life.

RETURNING TO THE TRUE NATURE

Size: Ф800\*H315mm Colour: Dark wood 胡桃木色 / White wood 白橡木色 Material: Wood+aluminium 实木 / 铝

Size: Φ600\*H250mm Colour: Dark wood 胡桃木色 / White wood 白橡木色 Material: Wood+aluminium 实木 / 铝