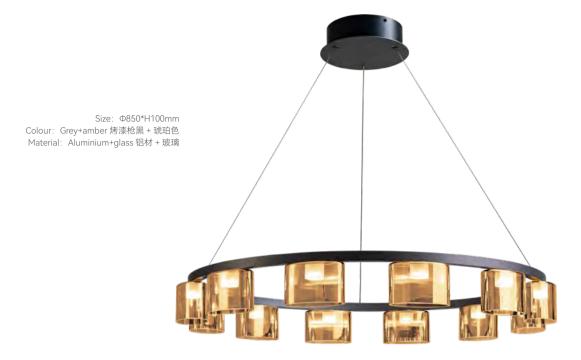

and happy. At midnight, romance is perfect.

Size: Ф650\*H100mm Colour: Grey+amber 烤漆枪黑 + 琥珀色 Material: Aluminium+glass 铝材 + 玻璃

IT IS THE LAMP MAITING FOR YOU AT MIDNIGHT, AND IT IS ALSO THE WINE WAVING WITH A GLASS OF RELAXED AND HAPPY.

It is the lamp waiting for you at midnight, and it is also the wine waving with a glass of relaxed and happy.

Symphony is a solemn and infectious field.

Light is also an infectious element. We use light and design to describe the grand and omantic symphony. We use light condensation o construct the core of design, and use ransparent glass to describe the field. In the form of simplicity and modernity, this field of light can become a force influencing the ranquility of space.