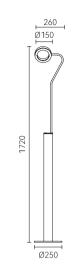

Size: H780mm Colour: White 亚白 Material: Alabaster+iron 铁 + 云石

Originating from the creative design of clothing, it is inspired by the medieval ruffian ruff collar, which has been the "fashion icon of nobility" since the Renaissance in Europe. It is popular in Queen Elizabeth, so it is also called the Elizabethan Circle. We use the transparency and lightness of glass to construct this gorgeous and elegant feeling, and combine with the effect of light, it is endowed with vitality.

Size: D360\*H230mm Colour: Walnut brown 胡桃木

Material: Aluminium+crystal glass 铝 + 水晶玻璃

We use the transparency and lightness of glass to construct this gorgeous and elegant feeling, and combine with the effect of light, it is endowed with vitality.