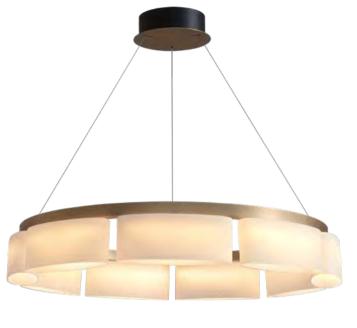

Think about the transformation of shape and meaning, get inspiration from the sail, deduce from one to more, and form an array of aesthetic feelings. We use the texture of material technology and the form of modeling to create a smooth light and shadow experience, so that the sail has a special flavor, and it also contains a good wish for smooth sailing.

Size: D850\*H130mm Colour: Gold 仿铜本色 Material: Aluminium +glass铝 + 吹制玻璃

Ve use the texture of material technology and ne form of modeling to create a smooth light and shadow xperience, so that the sail has a special flavor, and it also contains a good wish for smooth sailing.