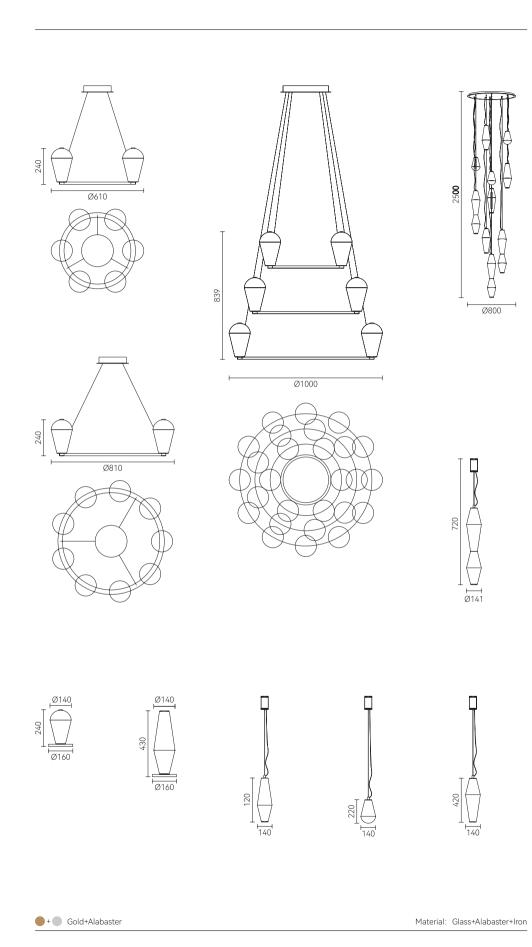

Size: Ф1000\*H50mm Colour: Vinas white 维纳斯白 / Amazon green 亚马逊绿 Material: Stainless steel+marble 不锈钢 + 奢石

The product uses Yuhuan as the design element, which is full of atmosphere, mellow and elegant; In ancient China, "jade ring" was a ritual vessel and a keepsake. It was strung up with ropes and made into pendants and hung on the clothing around the neck or waist, implying peace and auspiciousness or status symbol. It was also a love keepsake given by ancient lovers to each other.