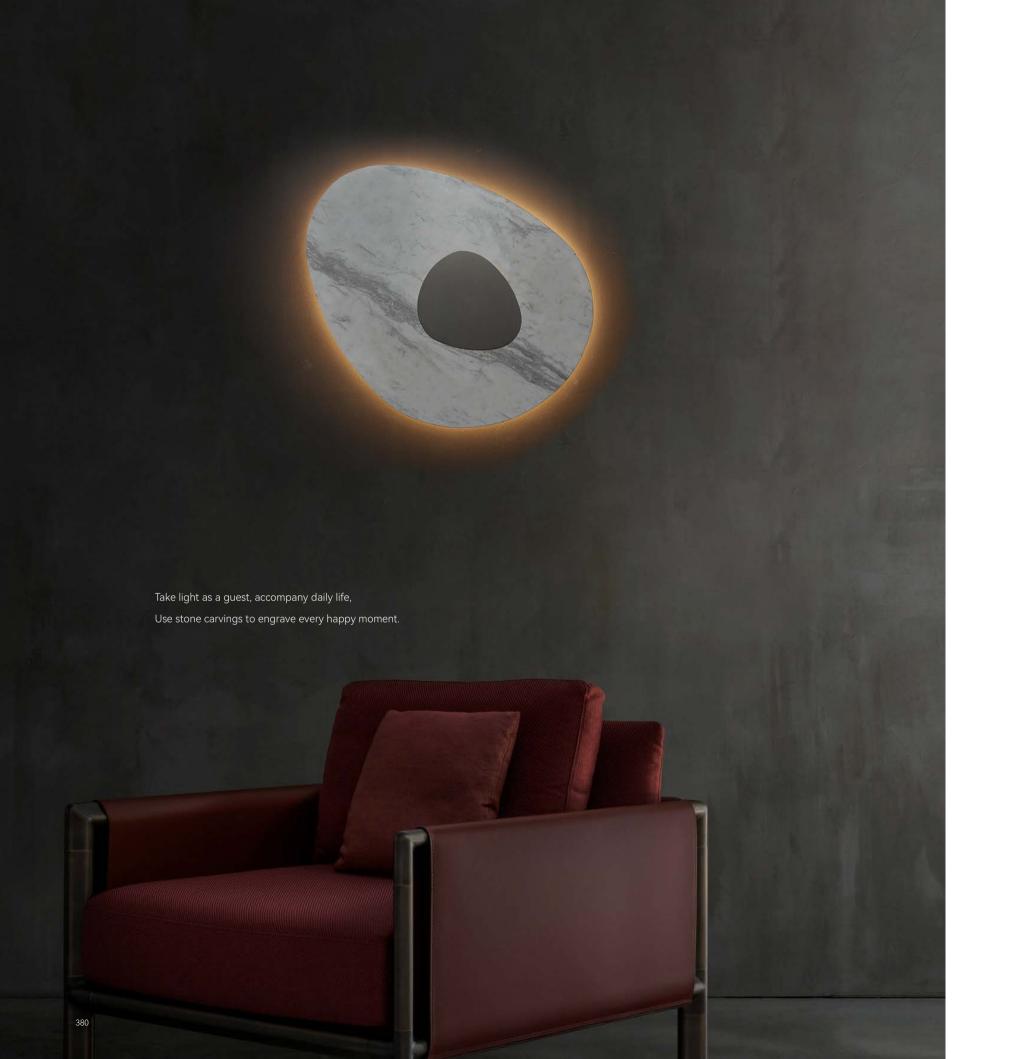

THE
DANCE STEPS
OF TANGO AND
OUR ATTITUDE
TOWARDS LIGHT
AND LIFE































+ Gold+White Matt black Material: Iron + aluminum + acrylic















Gold

Material: Iron + glass















Hiding pearls in shells
Hide happiness in daily life
Then there was light









Matt black

Gold

Material: Aluminum + glass







SUNRISE AND SUNSET
MORNING LIGHT, GLOW, SUNSET SUNSHINE











The fish slipped away on the light

There is a jar of moonlight remaining

More than every year,more than every

year









Clear light +gold
Cognac + gold
Clear light +black
Smoke grey + black

Material: Iron+Glass



Lack is also a kind of beauty.

Because there will always be a moment,

Light and shadow share equally.







Material: Iron + marble

378

Black Gold + white







● + ● Black + white Material: Ilron + marble

Like a pool of spring water quiet as a mirror.

The breeze blew blowing waves.









Eternal circle, dreamy and beautiful
Endless gyro rotation
Theme inspiration from inception















Chrome Material: Stainless steel+Acrylic





The angular life gives the space an outstanding personality.





 $^{38}$ 







-+ Gold+Alabaster

Material: Copper + Alabaster





Rational line design brings order to space and

+ Gold+Green Black Marquina

Material: Copper + Natural marble



Dreams made of glass
like clouds, wander lightly in space.















Material: Glass+Alabaster

Smoky Cognac Clear





Meteors across the sky
the most perfect line
and a variety of combinations.











METEORS

ACROSS THE SKY,

THE MOST PERFECT LI