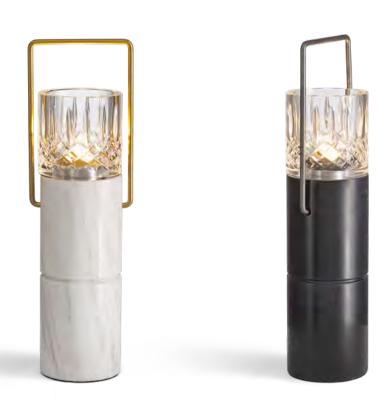

Size: D510\*H175mm Colour: Grey 烤漆枪黑 Material: Aluminium+crystal glass 铝+水晶玻璃

Size: D880\*H175mm Colour: Grey 烤漆枪黑 Material: Aluminium+crystal glass 铝 + 水晶玻璃

The series is inspired by the cocktail party. They celebrate each other by raising glasses on the banquet table, and are happy and comfortable.

Size: L1380\*W305\*H175mm Colour: Grey 烤漆枪黑 Material: Aluminium+crystal glass 铝 + 水晶玻璃

Size: D95\*H310mm Colour: Gold +white 爵士白 + 仿铜本色 / Black+grey 黑白根 + 烤漆枪黑 Material: Aluminium+crystal glass+marble 铝 + 水晶玻璃 + 大理石