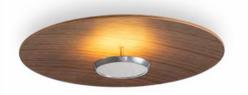

The product uses wood as the design element, and the natural and simple texture reflects the worship of nature, returning to nature! From the furniture of the Ming and Qing dynasties in China to the quiet wind in the world, there is nothing but the highest level of pursuit of a better life.

RETURNING TO THE TRUE NATURE

Size: Ф800\*H315mm Colour: Dark wood 胡桃木色 / White wood 白橡木色 Material: Wood+aluminium 实木 / 铝

Size: Φ600\*H250mm Colour: Dark wood 胡桃木色 / White wood 白橡木色 Material: Wood+aluminium 实木 / 铝