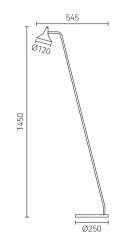

Size: D380\*H500mm Colour: Walnut brown 胡桃木色 Material: Iron+glass 铁 + 吹制玻璃

The product adopts piano keys as the design element, which is elegant and artistic; Piano is a kind of keyboard instrument in western classical music, and has the reputation of "king of musical instruments". The piano timbre is noble and elegant. It has cultivated many outstanding piano masters such as Chopin, Bach, Beethoven, Mozart, Tchaikovsky, and has also become an important instrument for the royal nobles to enjoy music!

Size: W65\*H355\*D80mm Colour: White 哑白 Material: Alabaster 云石

THE PRODUCT

ADOPTS PIANO

KEYS AS THE DESIGN

ELEMENT

IVHICH IS ELEGANT

AND ARTISTIC

Size: W65\*H600\*D80mm Colour: White 哑白 Material: Alabaster 云石