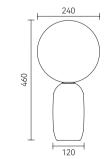

BRILLIANT,
IS THE
FLAV/LESS
MOONLIGHT.

Size: D200mm Colour: Gold 仿铜本色 Material: Crystal glass+iron 铁 + 水晶玻璃

Size: D200\*H365mm Colour: Pearl black+black 珍珠黑 + 黑白根 / Shiny gold +white 伯爵金 + 爵士白Material: Crystal glass+marble+iron 水晶玻璃 + 大理石