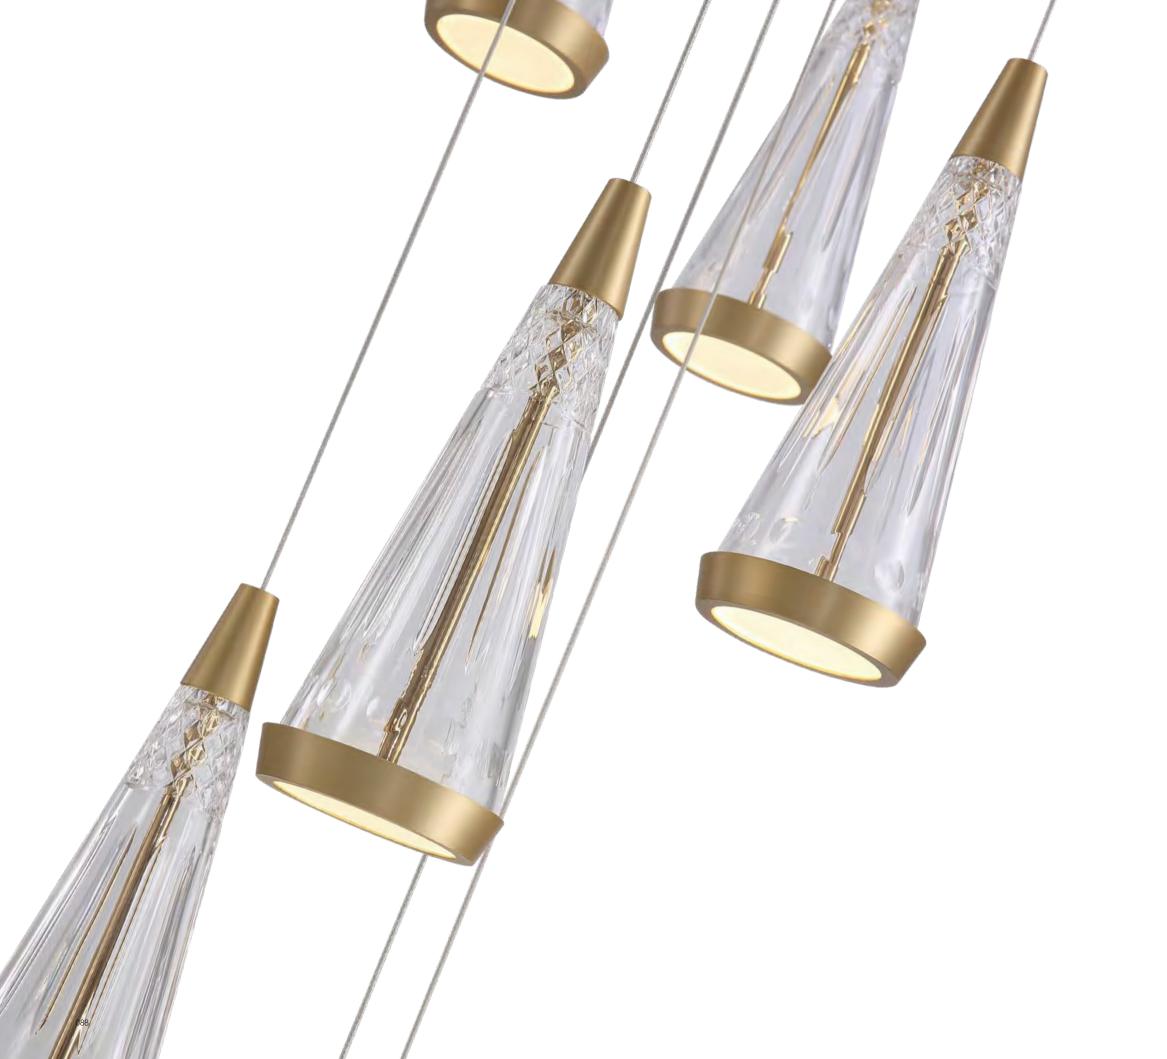

We use light and design to describe the grand and omantic symphony. We use light condensation o construct the core of design, and use ransparent glass to describe the field. In the form of simplicity and modernity, this field of light can become a force influencing the ranquility of space.













Size: D330\*252mm Colour: Smoky/cognac 烟灰色 / 干邑 色Material: Iron+glass 铁 + 吹制玻璃

Size: D500\*282mm Colour: Smoky/cognac 烟灰色 / 干邑 色Material: Iron+glass 铁 + 吹制玻璃









Size: Φ180\*330mm Colour: Smoky/amber 烟灰色 / 琥珀色 Material: Iron+glass 铁 + 玻璃





Size: Φ300\*H270mm Colour: Smoky/amber 烟灰色 / 琥珀色 Material: Iron+glass 铁 + 玻璃







Sucking Disk





The field of music and the field of light.

In the name of musicians,

we created a series of works using light to explore the field.















The tail of stars is a pleasant surprise.

The design inspiration comes from the beauty of meteor passing and staying for a moment. It outlines the outline with simple design and brings a comfortable visual experience with the clear feeling of glass. It has a variety of combination forms, surrounded by stars and scattered decorations, each of which has its own fun.

Size: D700mm Colour: Grey 烤漆枪黑 Material: Aluminium+crystal glass 铝 + 水晶玻璃



Size: D600mm Colour: Gold 仿铜本色 Material: Aluminium+crystal glass 铝+水晶玻璃



The tail of a meteor is a pleasant surprise.

The design inspiration comes from the beauty of meteor passing and staying for a moment.







Size: L900\*W110mm Colour: Gold 仿铜本色 Material: Aluminium+crystal glass 铝 + 水晶玻璃





## OUTLINE WITH SIMPLE DESIGN

The outline is ou