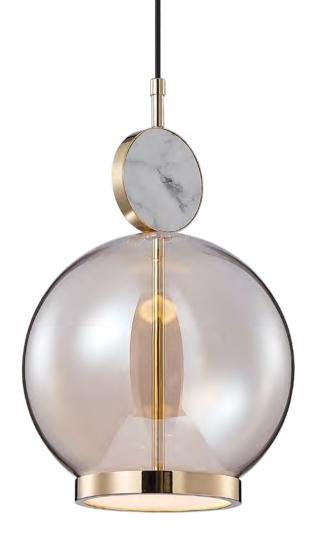

Size: Ф1000\*H50mm Colour: Vinas white 维纳斯白 / Amazon green 亚马逊绿 Material: Stainless steel+marble 不锈钢 + 奢石

The product uses Yuhuan as the design element, which is full of atmosphere, mellow and elegant; In ancient China, "jade ring" was a ritual vessel and a keepsake. It was strung up with ropes and made into pendants and hung on the clothing around the neck or waist, implying peace and auspiciousness or status symbol. It was also a love keepsake given by ancient lovers to each other.