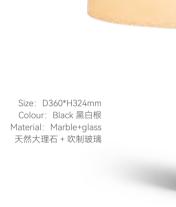

Probe from the warm soil and look up in spring.

The mushroom series creates a warm lighting atmosphere through materials, and brings small warmth and surprise to life with small inspiration.

Size: D360\*H98mm Colour: Pearl black 珍珠黑 Material: Iron+glass 吹制玻璃