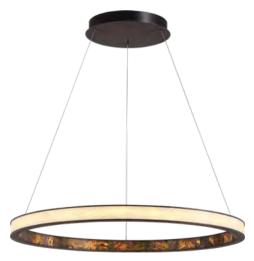

Size: Ф1000\*H50mm Colour: Vinas white 维纳斯白 / Amazon green 亚马逊绿 Material: Stainless steel+marble 不锈钢 + 奢石

The product uses Yuhuan as the design element, which is full of atmosphere, mellow and elegant; In ancient China, "jade ring" was a ritual vessel and a keepsake. It was strung up with ropes and made into pendants and hung on the clothing around the neck or waist, implying peace and auspiciousness or status symbol. It was also a love keepsake given by ancient lovers to each other.

Size: Ф675\*H65mm Colour: Gold 仿铜本色 /Grey 拉丝枪黑 Material: Alabaster+aluminium 云石 / 航空铝材

"jade rings" is a ritual vessel and a keepsake in ancient China, implying peace and auspiciousness or a symbol of status, and is also a love keepsake given to each other by ancient lovers.