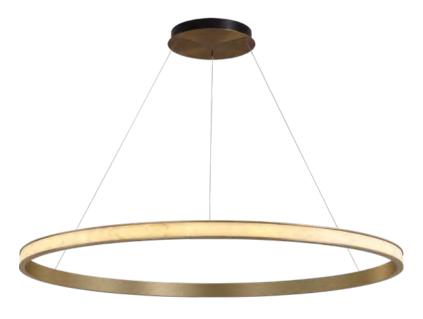

Size: Ф1000\*H50mm Colour: Vinas white 维纳斯白 / Amazon green 亚马逊绿 Material: Stainless steel+marble 不锈钢 + 奢石

The product uses Yuhuan as the design element, which is full of atmosphere, mellow and elegant; In ancient China, "jade ring" was a ritual vessel and a keepsake. It was strung up with ropes and made into pendants and hung on the clothing around the neck or waist, implying peace and auspiciousness or status symbol. It was also a love keepsake given by ancient lovers to each other.