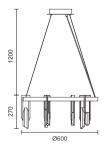

Size: Ф1000\*H50mm Colour: Vinas white 维纳斯白 / Amazon green 亚马逊绿 Material: Stainless steel+marble 不锈钢 + 奢石

The product uses Yuhuan as the design element, which is full of atmosphere, mellow and elegant; In ancient China, "jade ring" was a ritual vessel and a keepsake. It was strung up with ropes and made into pendants and hung on the clothing around the neck or waist, implying peace and auspiciousness or status symbol. It was also a love keepsake given by ancient lovers to each other.