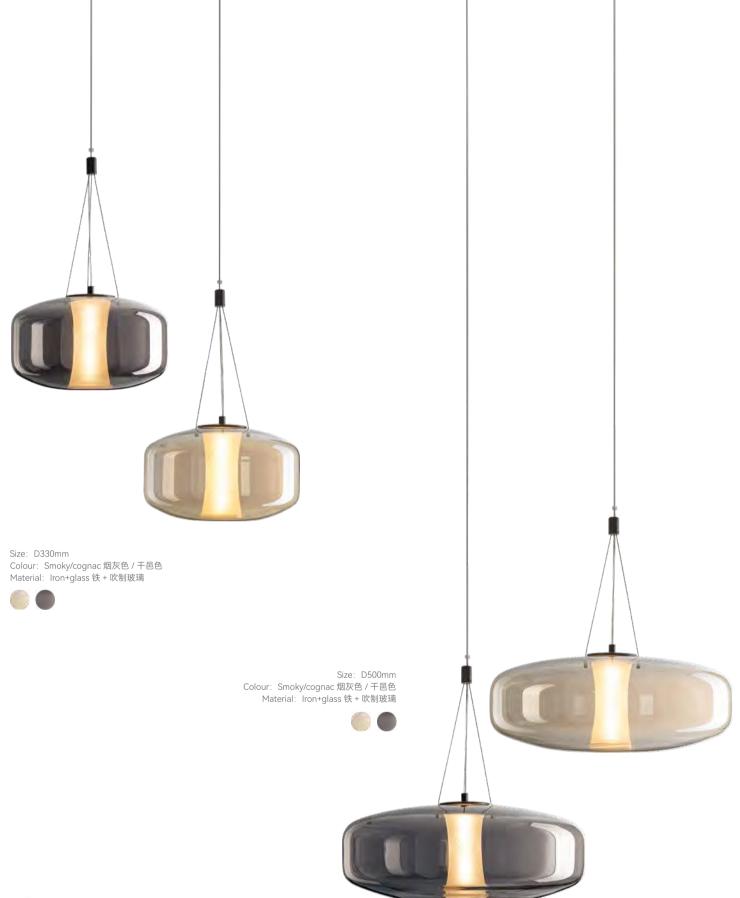

It is the lamp waiting for you at midnight, and it is also the wine waving with a glass of relaxed and happy.

Symphony is a solemn and infectious field.

Light is also an infectious element. We use light and design to describe the grand and omantic symphony. We use light condensation o construct the core of design, and use ransparent glass to describe the field. In the form of simplicity and modernity, this field of light can become a force influencing the ranquility of space.

Size: D330\*252mm Colour: Smoky/cognac 烟灰色 / 干邑 色Material: Iron+glass 铁 + 吹制玻璃

Size: D500\*282mm Colour: Smoky/cognac 烟灰色 / 干邑 色Material: Iron+glass 铁 + 吹制玻璃

Size: Φ180\*330mm Colour: Smoky/amber 烟灰色 / 琥珀色 Material: Iron+glass 铁 + 玻璃

Size: Φ300\*H270mm Colour: Smoky/amber 烟灰色 / 琥珀色 Material: Iron+glass 铁 + 玻璃

Sucking Disk

The field of music and the field of light.

In the name of musicians,

we created a series of works using light to explore the field.