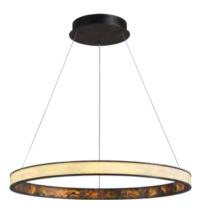

Size: Ф1000\*H50mm Colour: Vinas white 维纳斯白 / Amazon green 亚马逊绿 Material: Stainless steel+marble 不锈钢 + 奢石

The product uses Yuhuan as the design element, which is full of atmosphere, mellow and elegant; In ancient China, "jade ring" was a ritual vessel and a keepsake. It was strung up with ropes and made into pendants and hung on the clothing around the neck or waist, implying peace and auspiciousness or status symbol. It was also a love keepsake given by ancient lovers to each other.