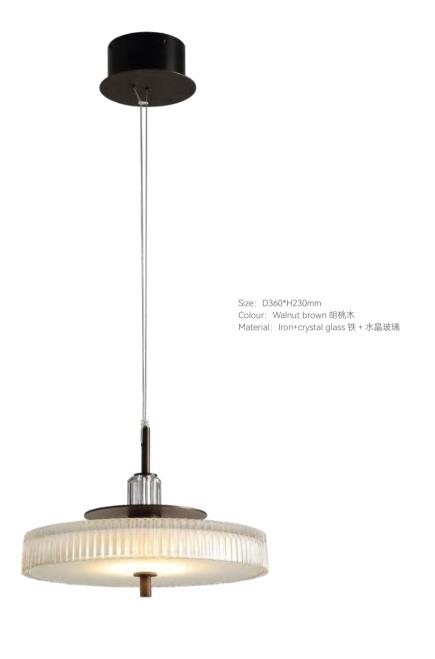

Size: D360\*H230mm Colour: Walnut brown 胡桃木

Material: Aluminium+crystal glass 铝 + 水晶玻璃

We use the transparency and lightness of glass to construct this gorgeous and elegant feeling, and combine with the effect of light, it is endowed with vitality.