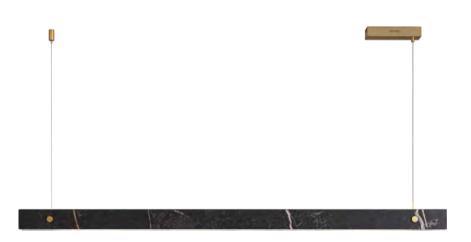

Size: L1380\*W30\*H120mm Colour: Grey+black 烤漆枪黑+黑白根 Material: Aluminium+marble 铝+大理石

Size: L400\*W50\*H340mm Colour: Gold +white 仿铜本色 + 爵士白 Material: Aluminium +marble 铝 + 大理石

MATERIALS ENHANCE
THE OVERALL
TEXTURE

The collision of materials is used to enhance the overall texture of the product, which makes the ancient simplicity shine new light

The product uses natural rock plate as the design element, which is extremely simple and elegant, like a modest and elegant British gentleman in a straight suit; "Gentleman" originated from Western Europe in the middle of the 17th century, developed from the "knight" full of chivalry and heroism, and then prevailed and developed to the extreme in Britain. Gentleman demeanor is the externalization of British national culture, and also a new social culture formed by the integration of certain values of all strata of British society based on the noble spirit in the process of aligning with the upper class society.