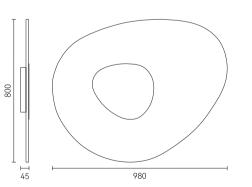

Size: Ф1000\*H50mm Colour: Vinas white 维纳斯白 / Amazon green 亚马逊绿 Material: Stainless steel+marble 不锈钢 + 奢石

The product uses Yuhuan as the design element, which is full of atmosphere, mellow and elegant; In ancient China, "jade ring" was a ritual vessel and a keepsake. It was strung up with ropes and made into pendants and hung on the clothing around the neck or waist, implying peace and auspiciousness or status symbol. It was also a love keepsake given by ancient lovers to each other.