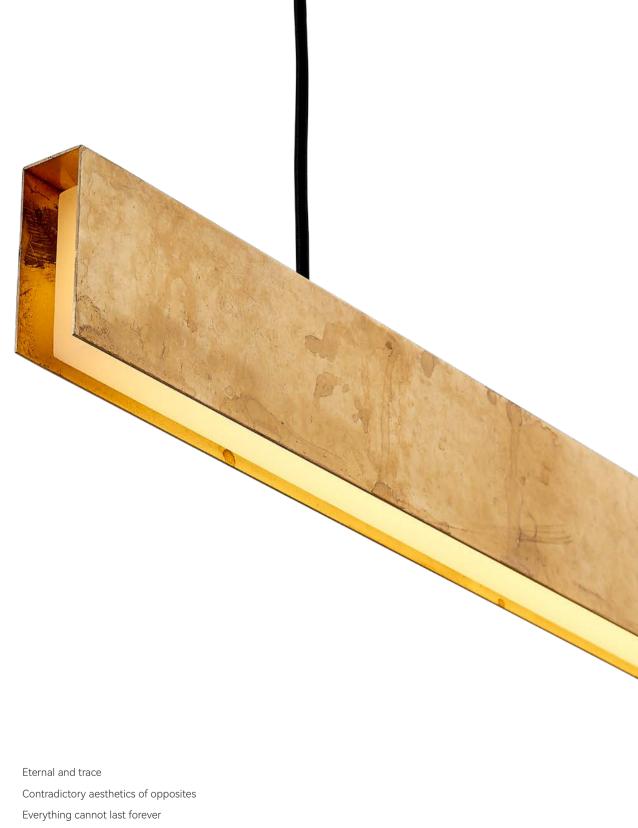

## WATER LILIES

The passage of time will leave traces Everything has cracks

That's where the light comes in

CANNOT LAST FOREVER

Material: Copper + Marble

24:

Matt black

Material: Iron + marble