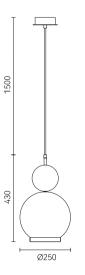

Size: Ф1000\*H50mm Colour: Vinas white 维纳斯白 / Amazon green 亚马逊绿 Material: Stainless steel+marble 不锈钢 + 奢石

The product uses Yuhuan as the design element, which is full of atmosphere, mellow and elegant; In ancient China, "jade ring" was a ritual vessel and a keepsake. It was strung up with ropes and made into pendants and hung on the clothing around the neck or waist, implying peace and auspiciousness or status symbol. It was also a love keepsake given by ancient lovers to each other.