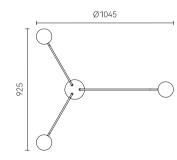

Size: Ф1000\*H50mm Colour: Vinas white 维纳斯白 / Amazon green 亚马逊绿 Material: Stainless steel+marble 不锈钢 + 奢石

The product uses Yuhuan as the design element, which is full of atmosphere, mellow and elegant; In ancient China, "jade ring" was a ritual vessel and a keepsake. It was strung up with ropes and made into pendants and hung on the clothing around the neck or waist, implying peace and auspiciousness or status symbol. It was also a love keepsake given by ancient lovers to each other.