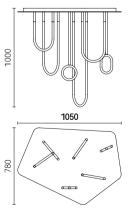

Size: Ф1000\*H50mm Colour: Vinas white 维纳斯白 / Amazon green 亚马逊绿 Material: Stainless steel+marble 不锈钢 + 奢石

The product uses Yuhuan as the design element, which is full of atmosphere, mellow and elegant; In ancient China, "jade ring" was a ritual vessel and a keepsake. It was strung up with ropes and made into pendants and hung on the clothing around the neck or waist, implying peace and auspiciousness or status symbol. It was also a love keepsake given by ancient lovers to each other.