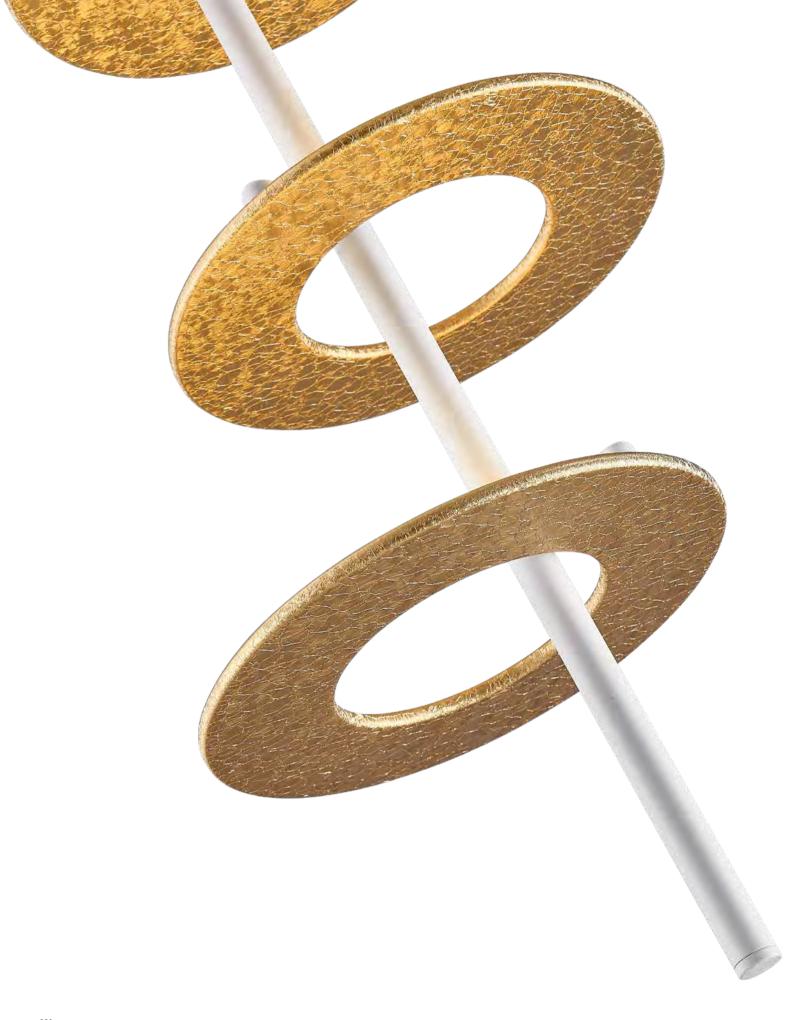

Size: Ф1000\*H50mm Colour: Vinas white 维纳斯白 / Amazon green 亚马逊绿 Material: Stainless steel+marble 不锈钢 + 奢石

The product uses Yuhuan as the design element, which is full of atmosphere, mellow and elegant; In ancient China, "jade ring" was a ritual vessel and a keepsake. It was strung up with ropes and made into pendants and hung on the clothing around the neck or waist, implying peace and auspiciousness or status symbol. It was also a love keepsake given by ancient lovers to each other.

Size: Ф675\*H65mm Colour: Gold 仿铜本色 /Grey 拉丝枪黑 Material: Alabaster+aluminium 云石 / 航空铝材

"jade rings" is a ritual vessel and a keepsake in ancient China, implying peace and auspiciousness or a symbol of status, and is also a love keepsake given to each other by ancient lovers.