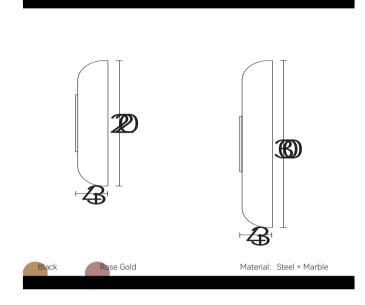

Size: Φ560\*H50mm Colour: Vinas white 维纳斯白 / Amazon green 亚马逊绿 Material: Stainless steel +marble不锈钢 + 奢石

Size: Φ780\*H50mm Colour: Vinas white 维纳斯白 / Amazon green 亚马逊绿 Material: Stainless steel+marble 不锈钢 + 奢石

Size: Ф1000\*H50mm Colour: Vinas white 维纳斯白 / Amazon green 亚马逊绿 Material: Stainless steel+marble 不锈钢 + 奢石

The product uses Yuhuan as the design element, which is full of atmosphere, mellow and elegant; In ancient China, "jade ring" was a ritual vessel and a keepsake. It was strung up with ropes and made into pendants and hung on the clothing around the neck or waist, implying peace and auspiciousness or status symbol. It was also a love keepsake given by ancient lovers to each other.