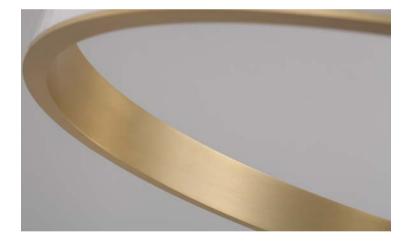

Size: Ф1000\*H50mm Colour: Vinas white 维纳斯白 / Amazon green 亚马逊绿 Material: Stainless steel+marble 不锈钢 + 奢石

The product uses Yuhuan as the design element, which is full of atmosphere, mellow and elegant; In ancient China, "jade ring" was a ritual vessel and a keepsake. It was strung up with ropes and made into pendants and hung on the clothing around the neck or waist, implying peace and auspiciousness or status symbol. It was also a love keepsake given by ancient lovers to each other.