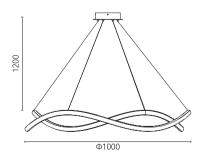

Size: Ф1000\*H50mm Colour: Vinas white 维纳斯白 / Amazon green 亚马逊绿 Material: Stainless steel+marble 不锈钢 + 奢石

The product uses Yuhuan as the design element, which is full of atmosphere, mellow and elegant; In ancient China, "jade ring" was a ritual vessel and a keepsake. It was strung up with ropes and made into pendants and hung on the clothing around the neck or waist, implying peace and auspiciousness or status symbol. It was also a love keepsake given by ancient lovers to each other.