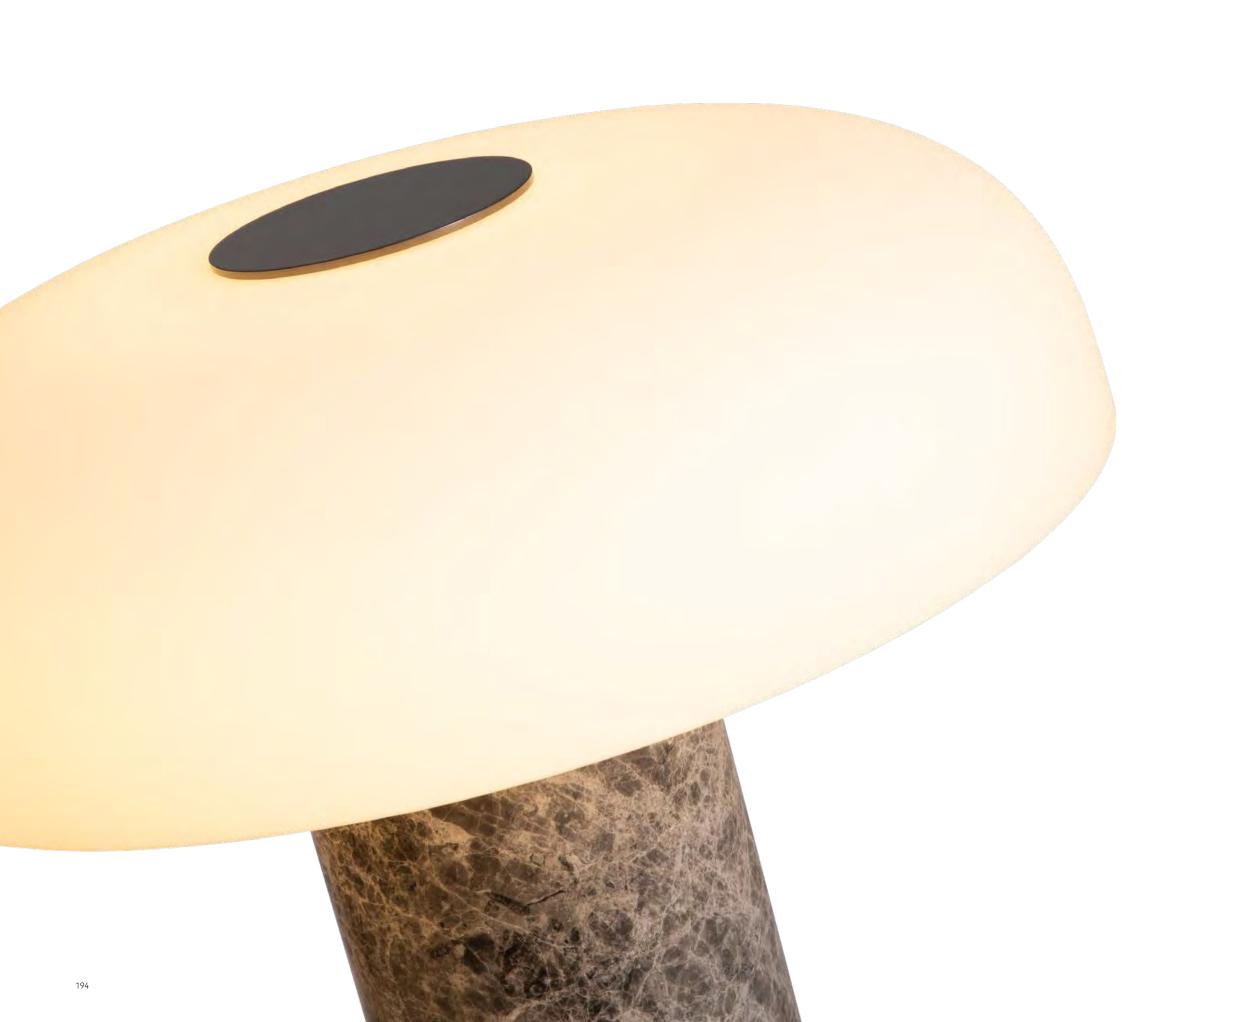

The collision of materials is used to enhance the overall texture of the product, which makes the ancient simplicity shine new light

The product uses natural rock plate as the design element, which is extremely simple and elegant, like a modest and elegant British gentleman in a straight suit; "Gentleman" originated from Western Europe in the middle of the 17th century, developed from the "knight" full of chivalry and heroism, and then prevailed and developed to the extreme in Britain. Gentleman demeanor is the externalization of British national culture, and also a new social culture formed by the integration of certain values of all strata of British society based on the noble spirit in the process of aligning with the upper class society.

Size: L1200\*W65\*H80mm Colour: Black 黑 /White 白 Material: Stainless steel+slate+acrylic 天然岩板

> Size: L1400\*W65\*H80mm Colour: Black 黑 /White 白 Material: Stainless steel+slate+acrylic 天然岩板

Inspired by the architecture of the castle, high-quality marble is used to create a sense of precipitation of years. After the wind and frost, it stands still. The light is softened by the marble, and it is covered with an artistic conception of flowing gold and whirling light and shadow.