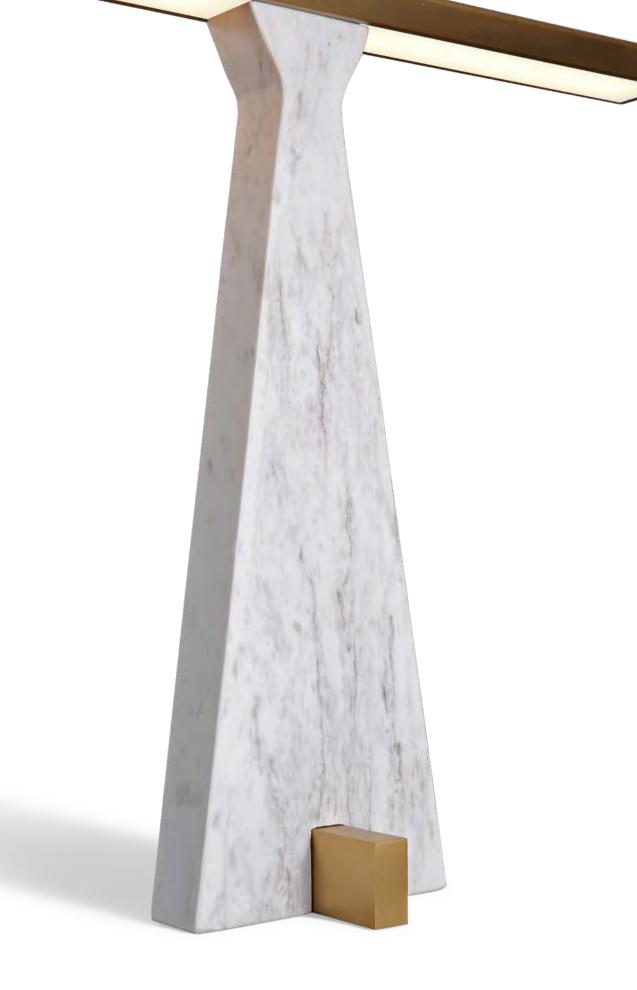

Size: L1380\*W30\*H120mm Colour: Grey+black 烤漆枪黑+黑白根 Material: Aluminium+marble 铝+大理石

Size: L400\*W50\*H340mm Colour: Gold +white 仿铜本色 + 爵士白 Material: Aluminium +marble 铝 + 大理石

MATERIALS ENHANCE
THE OVERALL
TEXTURE