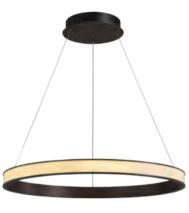

Size: Ф1000\*H50mm Colour: Vinas white 维纳斯白 / Amazon green 亚马逊绿 Material: Stainless steel+marble 不锈钢 + 奢石

The product uses Yuhuan as the design element, which is full of atmosphere, mellow and elegant; In ancient China, "jade ring" was a ritual vessel and a keepsake. It was strung up with ropes and made into pendants and hung on the clothing around the neck or waist, implying peace and auspiciousness or status symbol. It was also a love keepsake given by ancient lovers to each other.

Size: Ф675\*H65mm Colour: Gold 仿铜本色 /Grey 拉丝枪黑 Material: Alabaster+aluminium 云石 / 航空铝材

"jade rings" is a ritual vessel and a keepsake in ancient China, implying peace and auspiciousness or a symbol of status, and is also a love keepsake given to each other by ancient lovers.