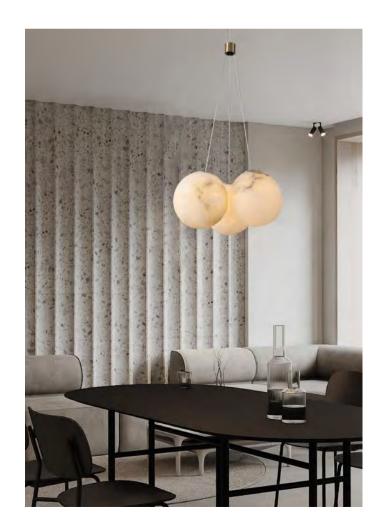

The product selects luxurious luxury stones as design elements. Luxury stones are composed of minerals and rocks with different elements that have undergone millions of years of crustal movement, lava, and sedimentation, forming a unique natural texture, as ancient and beautiful as the vast cosmic nebula in the sky!

Size: Φ560\*H50mm Colour: Vinas white 维纳斯白 / Amazon green 亚马逊绿 Material: Stainless steel +marble不锈钢 + 奢石

Size: Φ780\*H50mm Colour: Vinas white 维纳斯白 / Amazon green 亚马逊绿 Material: Stainless steel+marble 不锈钢 + 奢石

Size: Ф1000\*H50mm Colour: Vinas white 维纳斯白 / Amazon green 亚马逊绿 Material: Stainless steel+marble 不锈钢 + 奢石

The product uses Yuhuan as the design element, which is full of atmosphere, mellow and elegant; In ancient China, "jade ring" was a ritual vessel and a keepsake. It was strung up with ropes and made into pendants and hung on the clothing around the neck or waist, implying peace and auspiciousness or status symbol. It was also a love keepsake given by ancient lovers to each other.