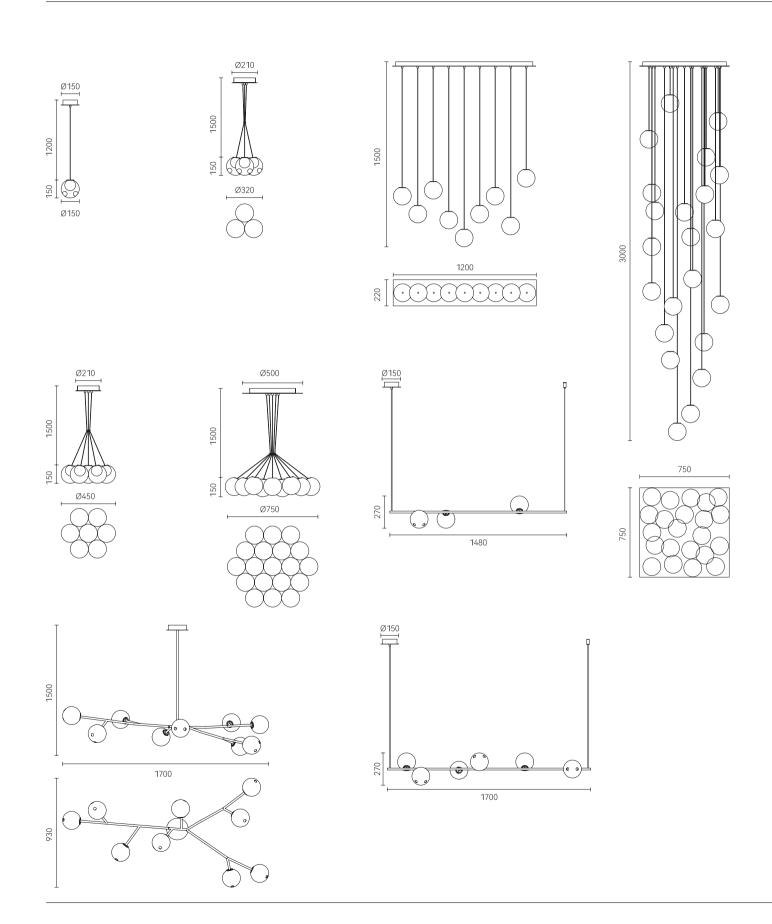

venience, We use simple form, professional optical technology and adjustable interaction mode to present the company of this kind of care.











Be upright, modest, attentive and listen.

It is the character of the waiter and the virtue of the work.

Minimal design, both functional and beautiful.











The industrial minimalist design is inspired by the shape and meaning of words. Simple lines and professional optical applications complement each other.





Simple lines and professional optical applications complement each other







The dream bears fruit, Feel free to come, roll at your fingertips, fall at the pen and ink. Every color is clearly a dream, Thoughts that are as light as a cicada's wings and surging like dewdrops.









IS CLEARLY A DREAM

























ear light Matt white Ocolour Walnut Material: Iron + Glass



Light flows in space along the track, It's like a naughty kid climbing a slide, Sliding down into the refreshing summer.







## LIGHT FLOWS

IN SPACE ALONG THE TRACK























A lotus hanging upside down from the sky,
Wake up from sleep with light,
It's quiet all over the place.







## WATER LILIES







The passage of time will leave traces Everything has cracks

That's where the light comes in





CANNOT LAST FOREVER









Material: Copper + Marble







24:

















Matt black

Material: Iron + marble







THE CONSTANT
SSION
COMBINATION
OF THINGS



















Copper Walnut

Material: Aluminium



The visual magic of the circle.

The whirlpool turns on the magic of light.