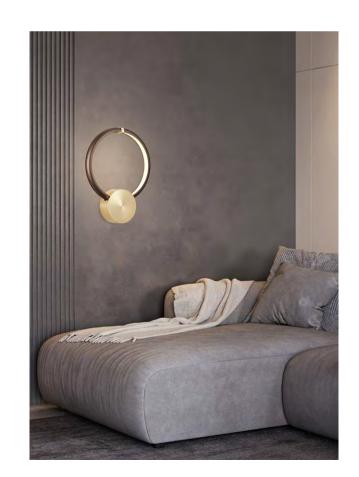

Size: H780mm Colour: White 亚白 Material: Alabaster+iron 铁 + 云石

Originating from the creative design of clothing, it is inspired by the medieval ruffian ruff collar, which has been the "fashion icon of nobility" since the Renaissance in Europe. It is popular in Queen Elizabeth, so it is also called the Elizabethan Circle. We use the transparency and lightness of glass to construct this gorgeous and elegant feeling, and combine with the effect of light, it is endowed with vitality.

Size: D360\*H230mm Colour: Walnut brown 胡桃木

Material: Aluminium+crystal glass 铝 + 水晶玻璃

We use the transparency and lightness of glass to construct this gorgeous and elegant feeling, and combine with the effect of light, it is endowed with vitality.