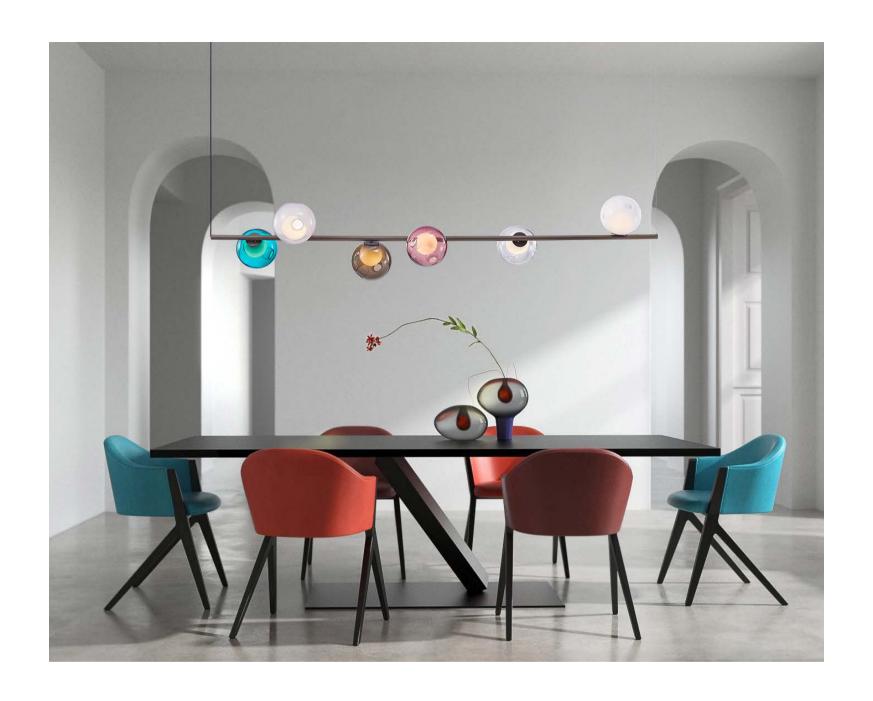

The tail of stars is a pleasant surprise.

The design inspiration comes from the beauty of meteor passing and staying for a moment. It outlines the outline with simple design and brings a comfortable visual experience with the clear feeling of glass. It has a variety of combination forms, surrounded by stars and scattered decorations, each of which has its own fun.

Size: D700mm Colour: Grey 烤漆枪黑 Material: Aluminium+crystal glass 铝 + 水晶玻璃

Size: D600mm Colour: Gold 仿铜本色 Material: Aluminium+crystal glass 铝+水晶玻璃

The tail of a meteor is a pleasant surprise.

The design inspiration comes from the beauty of meteor passing and staying for a moment.

## OUTLINE WITH SIMPLE DESIGN

The outline is outlined with simple design, and the clear glass brings comfortable visual experience. It has a variety of combination forms,

The stars are clustered and scattered, each of which has its own fun.