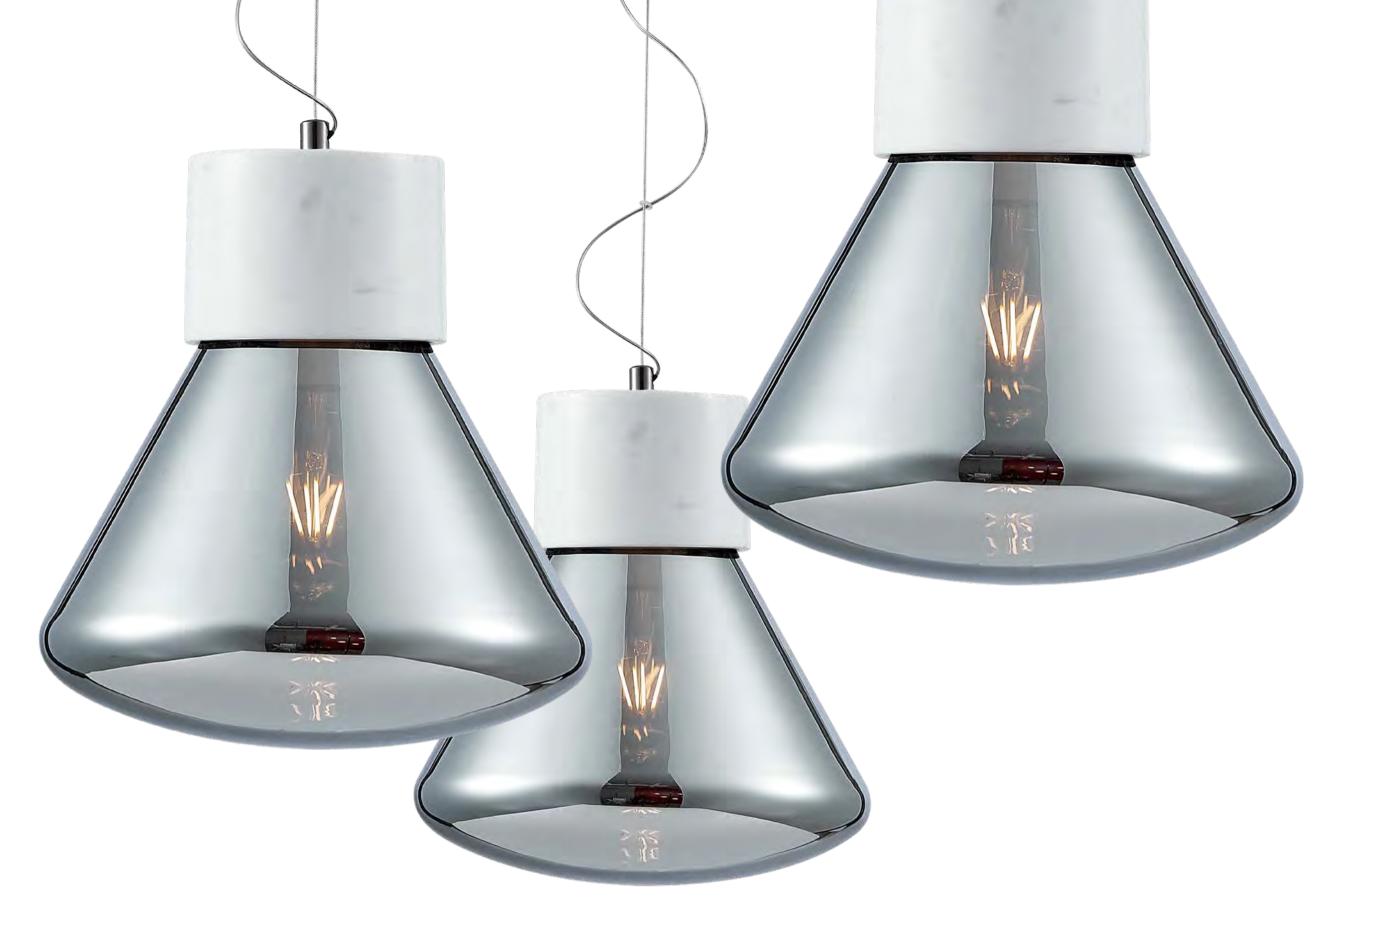

e skirts swayed and flared.



+ Black + Marble

Material: Iron+Alabaster+Marble







Talk about clouds with the lightness and texture of clouds

Surrounded by joy and will not be lonely.



























Black Material: Iron















Gold

Material: Stainless steel+Crystal+Acrylic









Inspired by the lanterns of Edo Hotel, we express them in a cutting and modern form.







We look at the sea, the line between the earth and the sea is infinitely close and infinitely warm.

452

Copper

Material: Copper + Acrylic



Spring flowers and autumn fruits are fruitful.

The elusive wisdom and light in my mind.





230 150

Marble Material: Alabaster+Iron

A vibrant forest

light swimming between.











+ Black+Rose Gold + White+Rose Gold Material: Iron + Aluminum





The light under the spacesuit guides the romantic imagination of life.