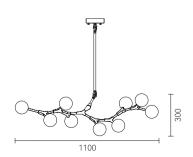

When the moon shines, the dream comes leisurely.

Material: Steel + glass Gold

Guard the light and the warmth of home.

Intercepting fragments of natural life and taking the posture of meaning branches, the fruits are slowly growing

Material: Iron+Glass

Above the charming body, there is a big head full of curiosity and mischief forever.

 Black White Material: Marble + glass

Gold
Material: Iron+Glass

The most rational geometric rules lines and circles, bring the most concise and pure space aesthetics.