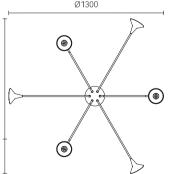

Size: Ф675\*H65 / Ф865\*H65mm Colour: Gold 仿铜本色 /Grey 拉丝枪黑 Material: Alabaster+aluminium 云石 / 航空铝材

Size: Φ530\*H65 / Φ675\*H65 / Φ865\*H65mm Colour: Gold 仿铜本色 /Grey 拉丝枪黑 Material: Alabaster+aluminium 云石 / 航空铝材

Size: Φ530\*H65 x2 / Φ675\*H65 x2 / Φ865\*H65 x2mm Colour: Gold 仿铜本色 /Grey 拉丝枪黑 Material: Alabaster+aluminium 云石 / 航空铝材

Wine is the flowing moonlight.

Clink glasses, drink freely, and stay happy every moment.