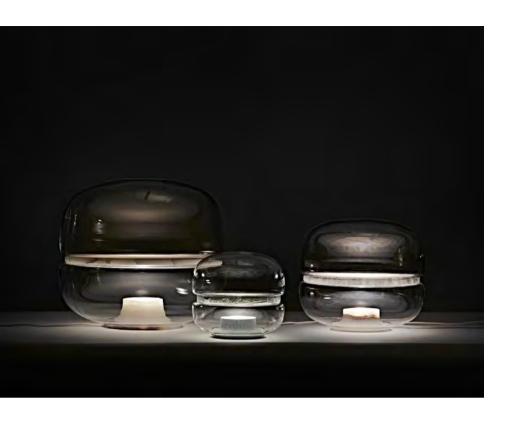

It is the lamp waiting for you at midnight, and it is also the wine waving with a glass of relaxed and happy.

Symphony is a solemn and infectious field.

Light is also an infectious element. We use light and design to describe the grand and omantic symphony. We use light condensation o construct the core of design, and use ransparent glass to describe the field. In the form of simplicity and modernity, this field of light can become a force influencing the ranquility of space.

Size: D330\*252mm Colour: Smoky/cognac 烟灰色 / 干邑 色Material: Iron+glass 铁 + 吹制玻璃

Size: D500\*282mm Colour: Smoky/cognac 烟灰色 / 干邑 色Material: Iron+glass 铁 + 吹制玻璃

Size: Φ180\*330mm Colour: Smoky/amber 烟灰色 / 琥珀色 Material: Iron+glass 铁 + 玻璃

Size: Φ300\*H270mm Colour: Smoky/amber 烟灰色 / 琥珀色 Material: Iron+glass 铁 + 玻璃

Sucking Disk

The field of music and the field of light.

In the name of musicians,

we created a series of works using light to explore the field.