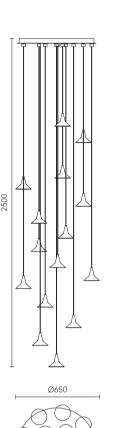

Size: Φ530\*H65 x2 / Φ675\*H65 x2 / Φ865\*H65 x2mm Colour: Gold 仿铜本色 /Grey 拉丝枪黑 Material: Alabaster+aluminium 云石 / 航空铝材

Wine is the flowing moonlight.

Clink glasses, drink freely, and stay happy every moment.