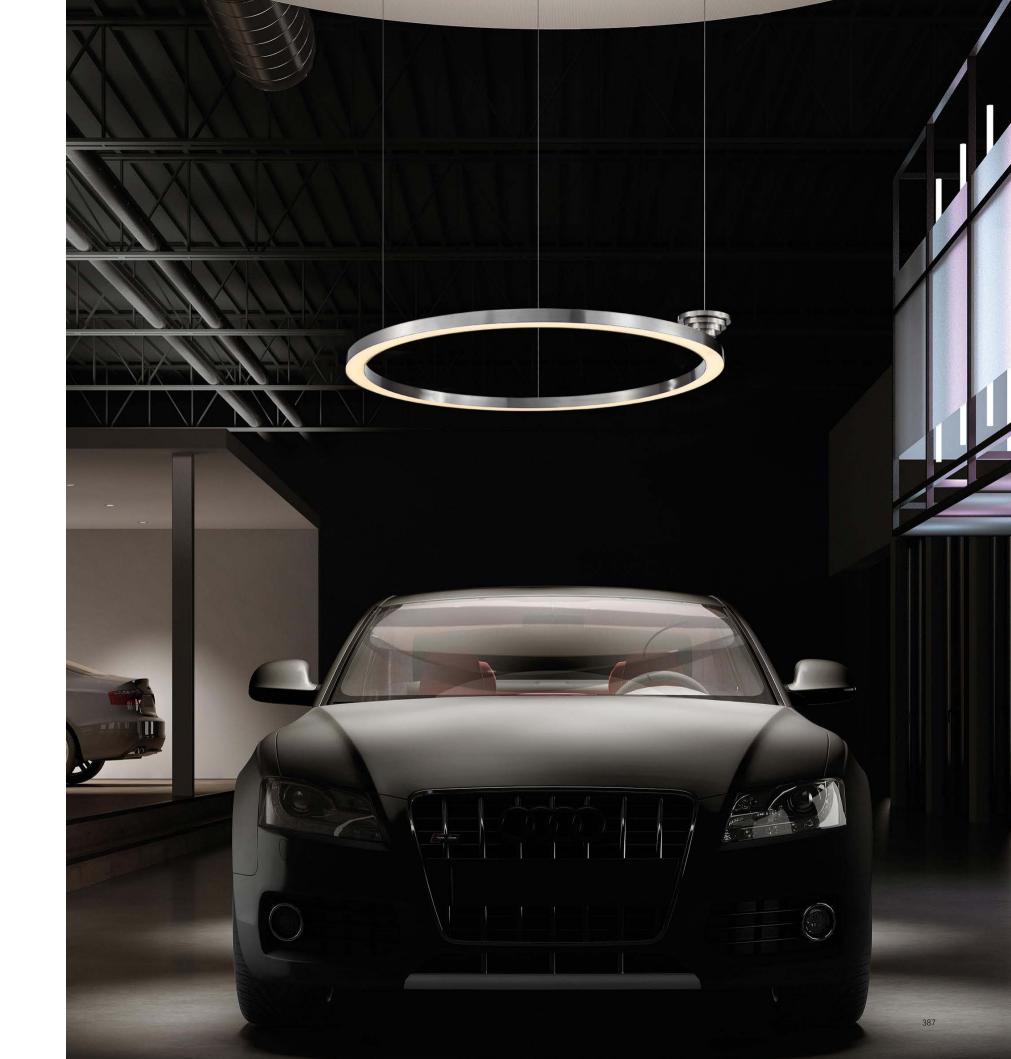

Size: Ф1000\*H50mm Colour: Vinas white 维纳斯白 / Amazon green 亚马逊绿 Material: Stainless steel+marble 不锈钢 + 奢石

The product uses Yuhuan as the design element, which is full of atmosphere, mellow and elegant; In ancient China, "jade ring" was a ritual vessel and a keepsake. It was strung up with ropes and made into pendants and hung on the clothing around the neck or waist, implying peace and auspiciousness or status symbol. It was also a love keepsake given by ancient lovers to each other.