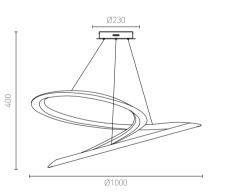

Think about the transformation of shape and meaning, get inspiration from the sail, deduce from one to more, and form an array of aesthetic feelings. We use the texture of material technology and the form of modeling to create a smooth light and shadow experience, so that the sail has a special flavor, and it also contains a good wish for smooth sailing.

Size: D850\*H130mm Colour: Gold 仿铜本色 Material: Aluminium +glass铝 + 吹制玻璃

Ve use the texture of material technology and ne form of modeling to create a smooth light and shadow xperience, so that the sail has a special flavor, and it also contains a good wish for smooth sailing.