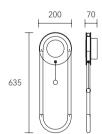

Size: H780mm Colour: White 亚白 Material: Alabaster+iron 铁 + 云石

Originating from the creative design of clothing, it is inspired by the medieval ruffian ruff collar, which has been the "fashion icon of nobility" since the Renaissance in Europe. It is popular in Queen Elizabeth, so it is also called the Elizabethan Circle. We use the transparency and lightness of glass to construct this gorgeous and elegant feeling, and combine with the effect of light, it is endowed with vitality.

Size: D360\*H230mm Colour: Walnut brown 胡桃木

Material: Aluminium+crystal glass 铝 + 水晶玻璃

We use the transparency and lightness of glass to construct this gorgeous and elegant feeling, and combine with the effect of light, it is endowed with vitality.