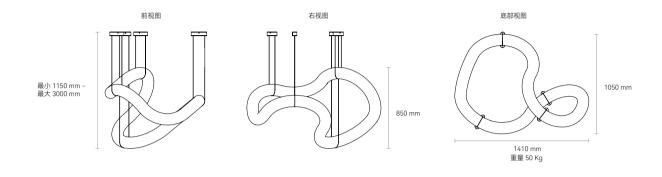

Size: L1420\*W780\*H350mm Colour: White 哑白 Material: Alabaster+brass+leather 云石 + 铜 + 皮革

Inspired by the Mobius strip,the serie seduces with its improvised and poetic form. it draws its strength from its protean appearance and its asymmetrical design. Depending on the angle from which one contemplates this luminaire, a new random configuration appears subject to all interpretations, a true optical illusion. On the eye, a multitude of sculptural works are created, all different from each other, ad infinitum. Without top or bottom, "it moves in space in a very fluid rhythm totally weightless.