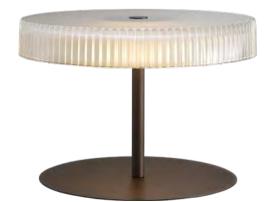

Size: D360\*H230mm Colour: Walnut brown 胡桃木

Material: Aluminium+crystal glass 铝 + 水晶玻璃

We use the transparency and lightness of glass to construct this gorgeous and elegant feeling, and combine with the effect of light, it is endowed with vitality.