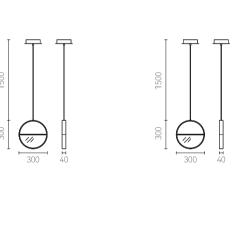

Size: Φ560\*H50mm Colour: Vinas white 维纳斯白 / Amazon green 亚马逊绿 Material: Stainless steel +marble不锈钢 + 奢石

Size: Φ780\*H50mm Colour: Vinas white 维纳斯白 / Amazon green 亚马逊绿 Material: Stainless steel+marble 不锈钢 + 奢石