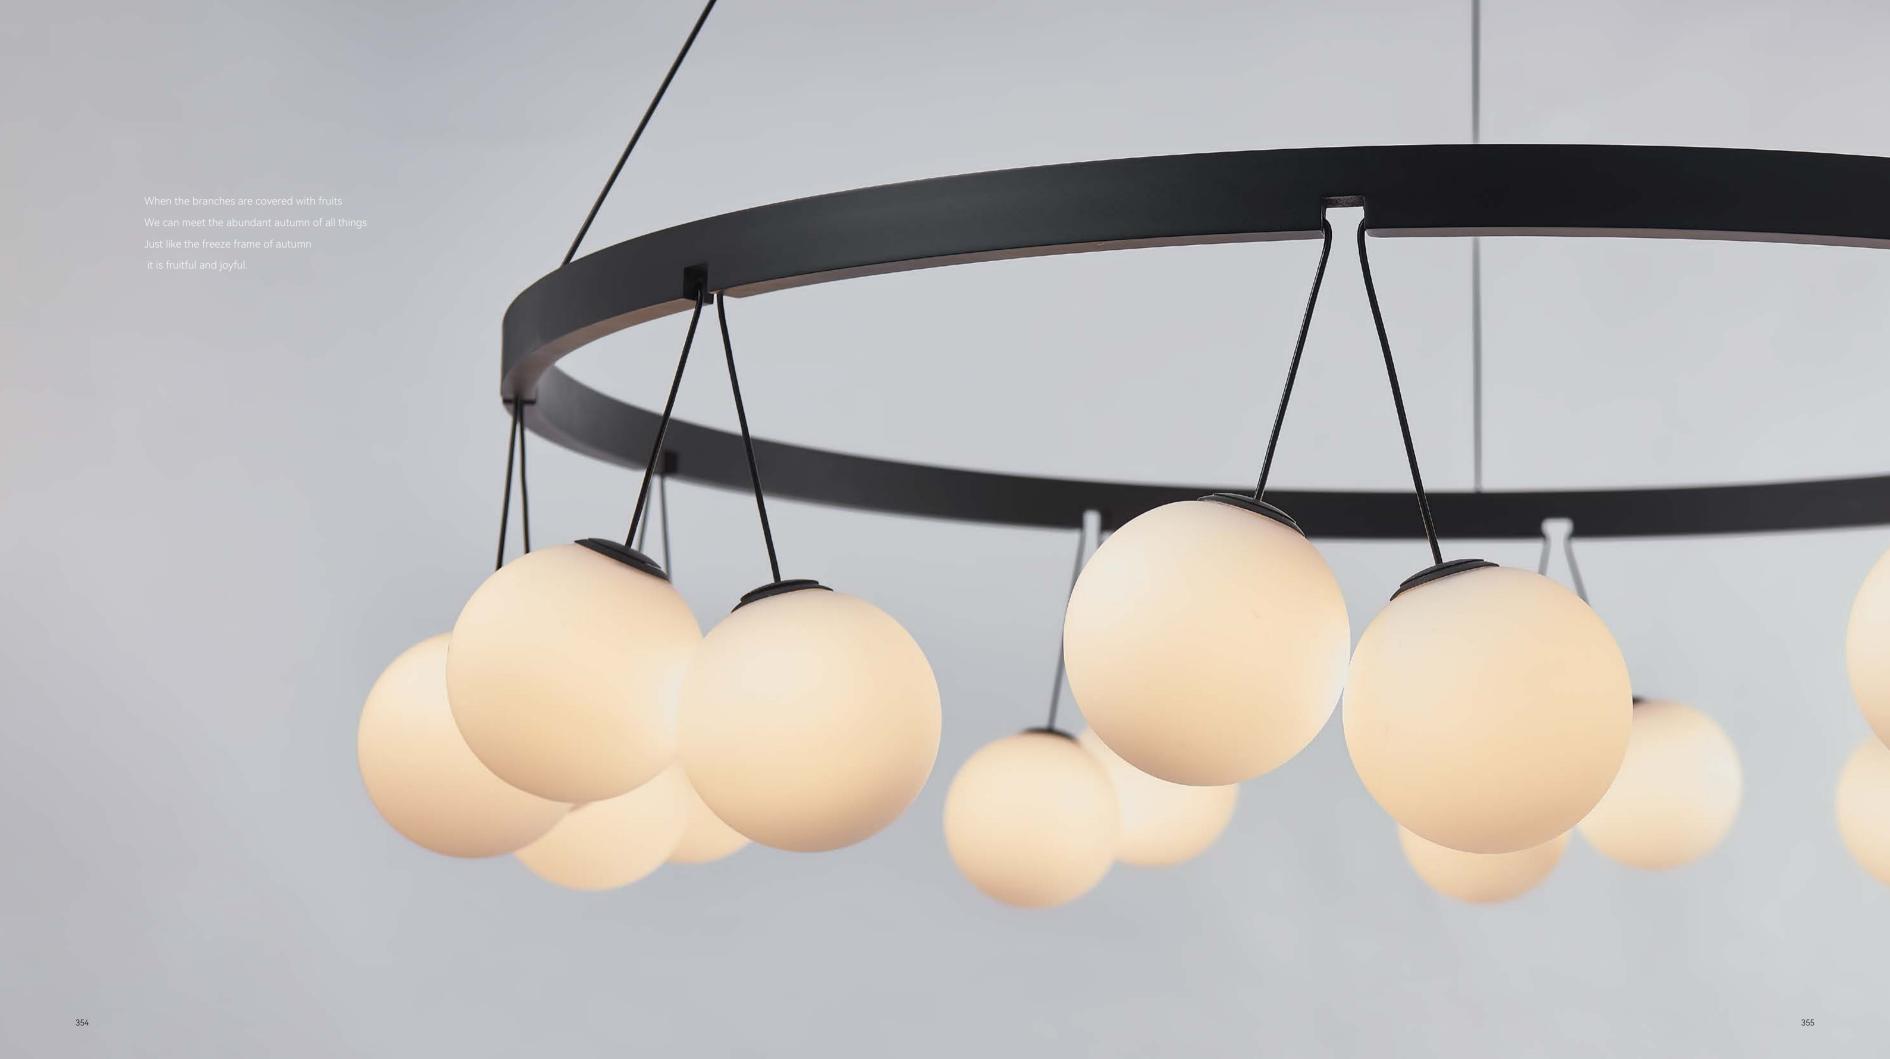

When the moon shines, the dream comes leisurely.

Material: Steel + glass Gold

Guard the light and the warmth of home.

Intercepting fragments of natural life and taking the posture of meaning branches, the fruits are slowly growing