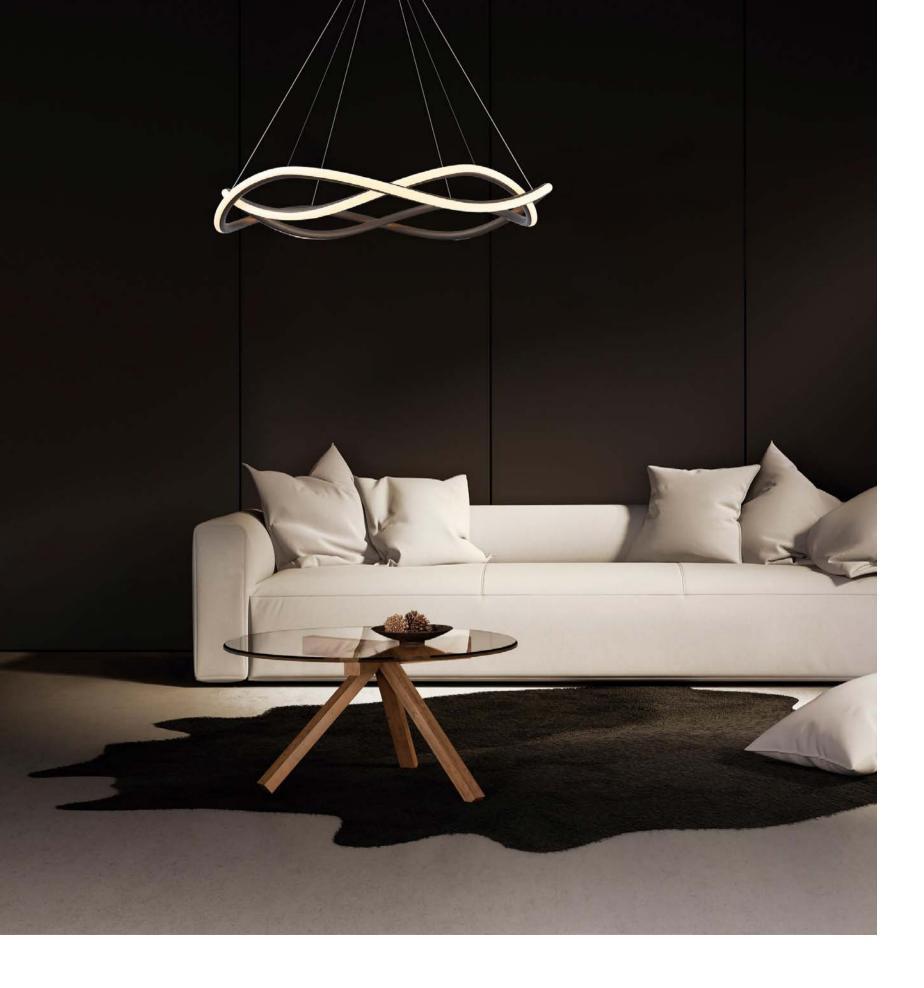

The "Infinity 8" chandelier is composed of eight quarter circles, showing the infinite symbol in volume. The 'Infinity 8' is suspended by three thin leather threads, inviting your gaze to be lost in endless contemplation.

Size: L1420\*W780\*H350mm Colour: White 哑白 Material: Alabaster+brass+leather 云石 + 铜 + 皮革

Inspired by the Mobius strip,the serie seduces with its improvised and poetic form. it draws its strength from its protean appearance and its asymmetrical design. Depending on the angle from which one contemplates this luminaire, a new random configuration appears subject to all interpretations, a true optical illusion. On the eye, a multitude of sculptural works are created, all different from each other, ad infinitum. Without top or bottom, "it moves in space in a very fluid rhythm totally weightless.