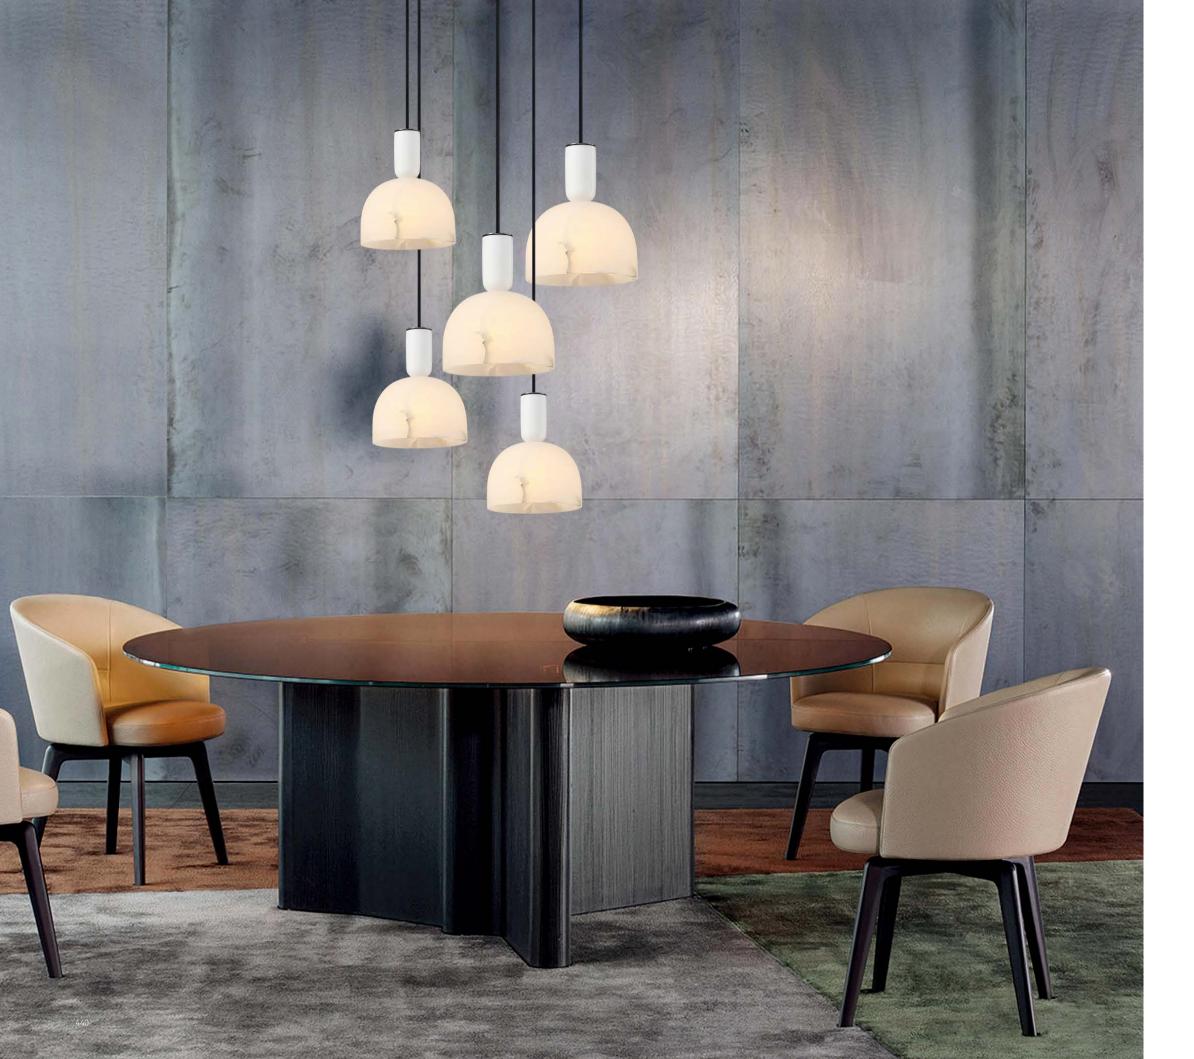

Size: D380\*H500mm Colour: Walnut brown 胡桃木色 Material: Iron+glass 铁 + 吹制玻璃

The product adopts piano keys as the design element, which is elegant and artistic; Piano is a kind of keyboard instrument in western classical music, and has the reputation of "king of musical instruments". The piano timbre is noble and elegant. It has cultivated many outstanding piano masters such as Chopin, Bach, Beethoven, Mozart, Tchaikovsky, and has also become an important instrument for the royal nobles to enjoy music!

Size: W65\*H355\*D80mm Colour: White 哑白 Material: Alabaster 云石

THE PRODUCT

ADOPTS PIANO

KEYS AS THE DESIGN

ELEMENT

IVHICH IS ELEGANT

AND ARTISTIC

Size: W65\*H600\*D80mm Colour: White 哑白 Material: Alabaster 云石