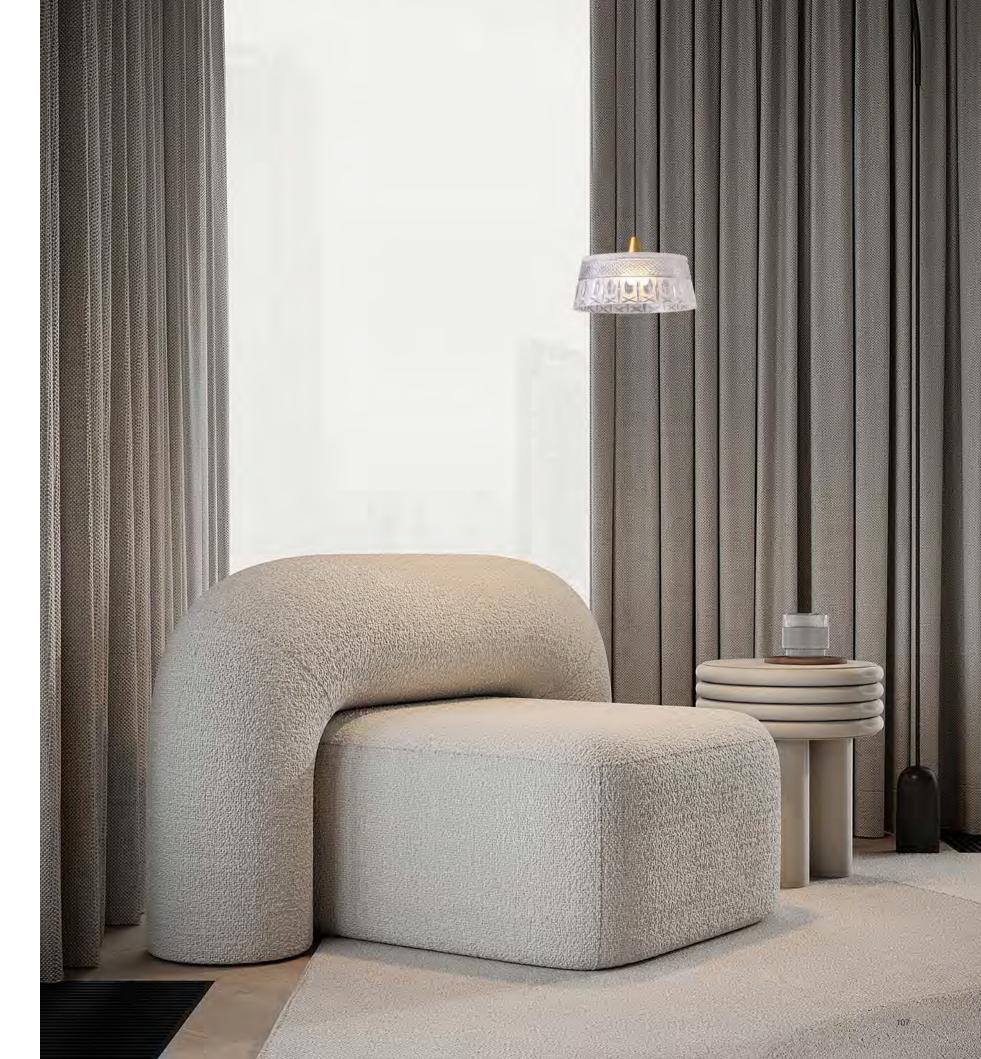

The "Infinity 8" chandelier is composed of eight quarter circles, showing the infinite symbol in volume. The 'Infinity 8' is suspended by three thin leather threads, inviting your gaze to be lost in endless contemplation.