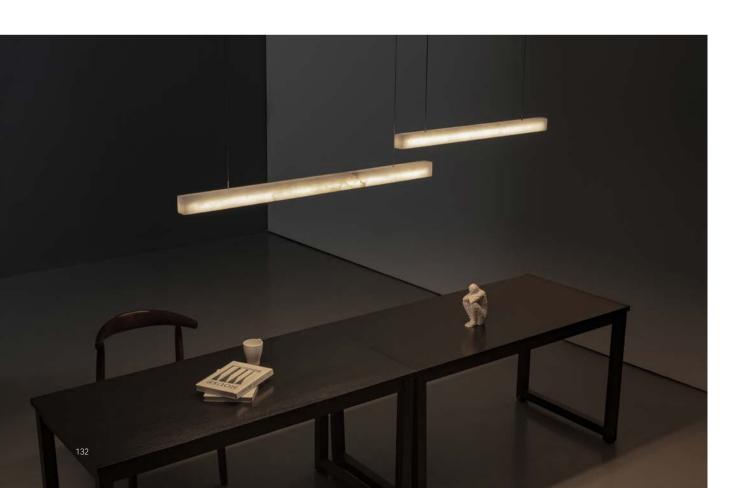

Inspired by the design of film, the fixed texture deduces the flow of light and shadow, and the precipitation of years of marble brings the modern rebirth of design. Because it is simple and more profound, the feeling of the traces of years gives the space a humanistic atmosphere.