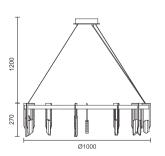

Size: D1000mm Colour: Walnut brown 石纹色Material: Aluminium+marble 铝 + 大理石

Size: D1000mm Colour: Walnut brown 胡桃木色 Material: Aluminium+marble 铝 + 大理石

Size: D1000mm Colour: Gold 仿铜本色 Material: Aluminium+marble 铝 + 大理石