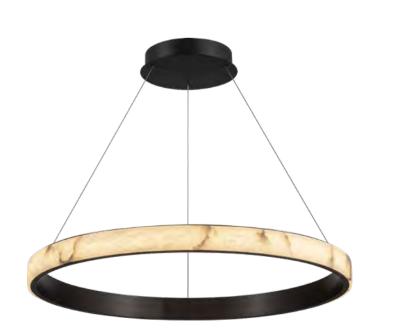

Size: Ф675\*H65mm Colour: Gold 仿铜本色 /Grey 拉丝枪黑 Material: Alabaster+aluminium 云石 / 航空铝材

"jade rings" is a ritual vessel and a keepsake in ancient China, implying peace and auspiciousness or a symbol of status, and is also a love keepsake given to each other by ancient lovers.