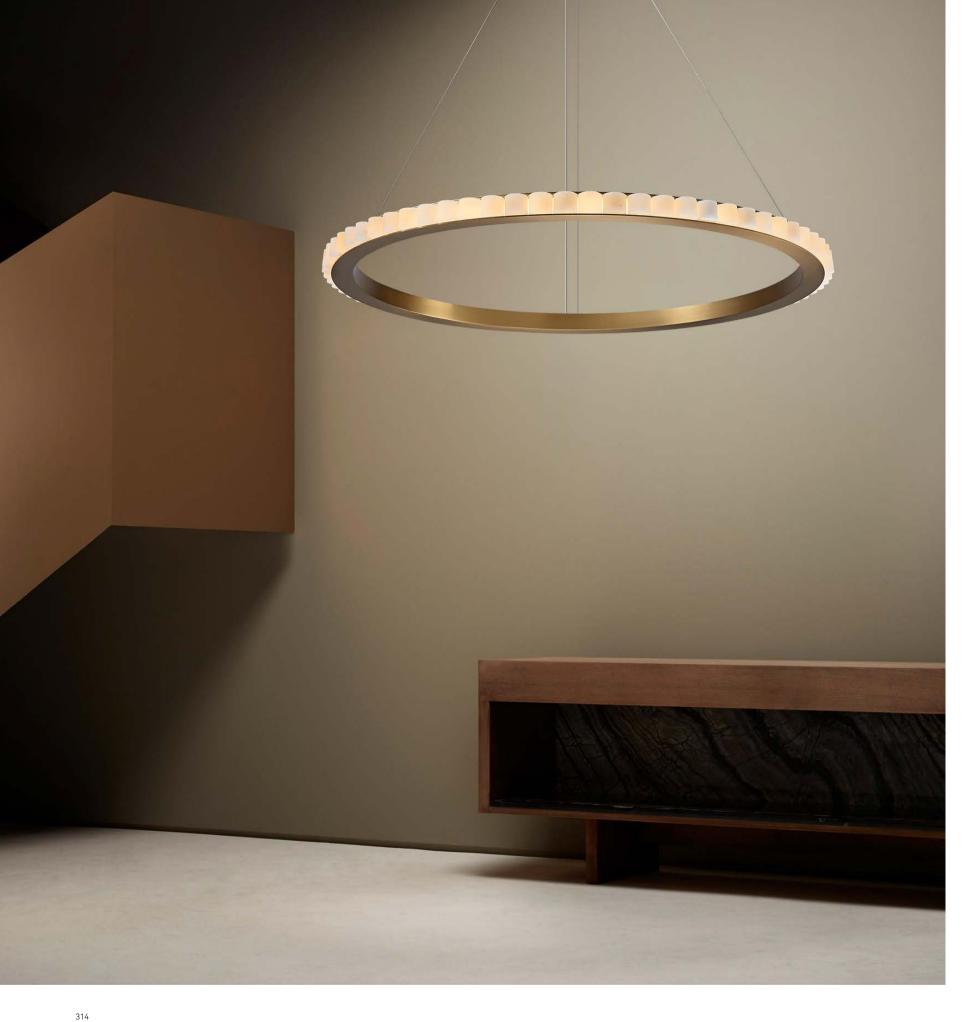

Size: Ф1000\*H50mm Colour: Vinas white 维纳斯白 / Amazon green 亚马逊绿 Material: Stainless steel+marble 不锈钢 + 奢石

The product uses Yuhuan as the design element, which is full of atmosphere, mellow and elegant; In ancient China, "jade ring" was a ritual vessel and a keepsake. It was strung up with ropes and made into pendants and hung on the clothing around the neck or waist, implying peace and auspiciousness or status symbol. It was also a love keepsake given by ancient lovers to each other.