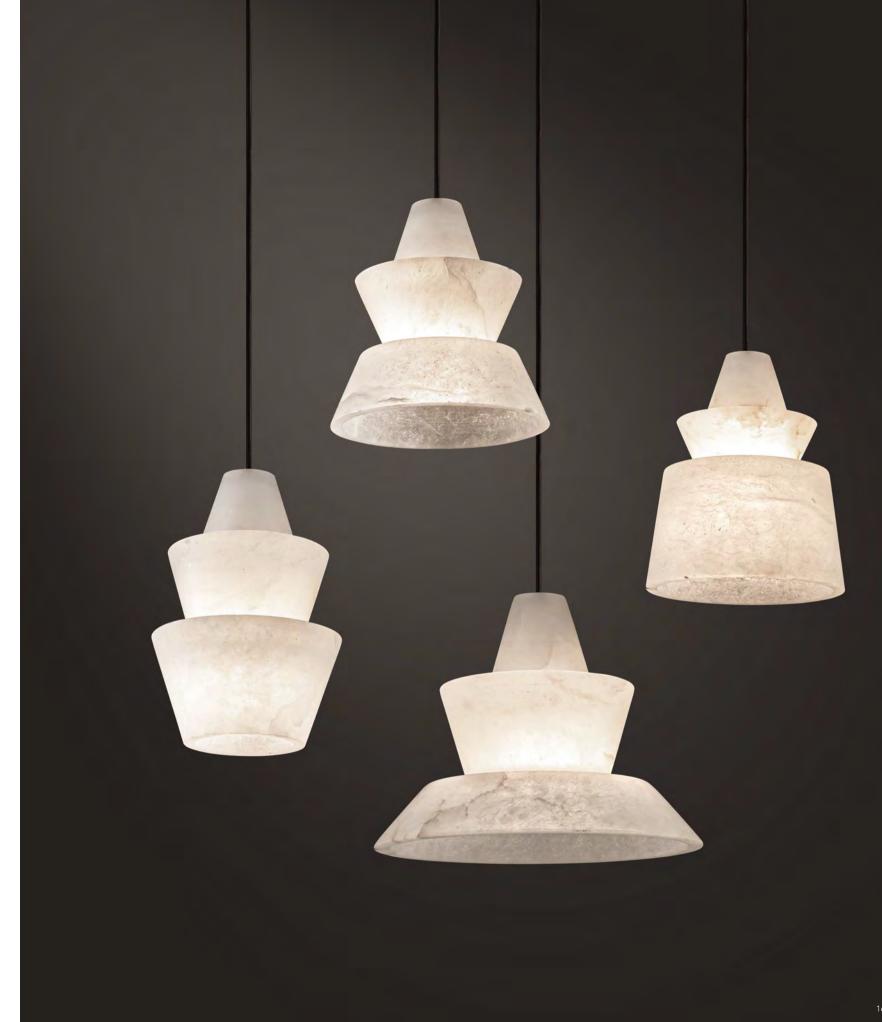

marble integrates the years into the patterns of uncut jade. We sculpt this beauty in the form of minimalism. uncut jade series represents our design concept, returning to essence and simplicity from complexity. We have retained the "true" part, texture, texture and traces of the passage of years of marble, and we have intuitively analyzed this beauty in a very simple form to complete the design transformation from primitive to jade.

Size: D500\*H60mm Colour: White 亚白 Material: Alabaster+iron 铁 + 云石

Size: D650\*H60mm Colour: White 亚白 Material: Alabaster+iron 铁 + 云石

Size: D800\*H60mm Colour: White 亚白 Material: Alabaster+iron 铁+云石

Size: D1000\*H60mm Colour: White 亚白 Material: Alabaster+iron 铁 + 云石

MARBLE INTEGRATES THE YEARS INTO THE PATTERNS OF UNCUT JADE. WE SCULPT THIS BEAUTY IN THE FORM OF MINIMALISM. UNCUT JADE REPRESENTS OUR DESIGN CONCEPT. RETURNING TO ESSENCE AND SIMPLICITY FROM COMPLEXITY.