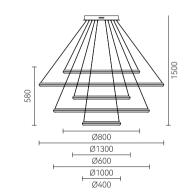

Size: D600+D1000mm Colour: Gold 仿铜本色 Material: Aluminium+marble 铝 + 大理石

THE AGE
PRECIPITATION OF
DOLOMITE BRINGS
THE MODERN
REBIRTH OF DESIGN

Size: D600+D800+D1000mm Colour: Gold 仿铜本色 Material: Aluminium+marble 铝+大理石

Size: D600+D800+D1000mm Colour: Walnut brown 石纹色 Material: Aluminium+marble 铝+大理石