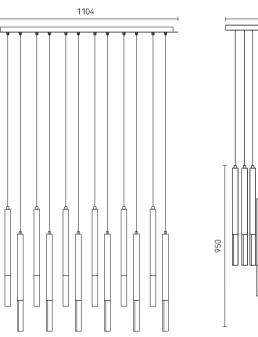

The product selects luxurious luxury stones as design elements. Luxury stones are composed of minerals and rocks with different elements that have undergone millions of years of crustal movement, lava, and sedimentation, forming a unique natural texture, as ancient and beautiful as the vast cosmic nebula in the sky!

Size: Φ560\*H50mm Colour: Vinas white 维纳斯白 / Amazon green 亚马逊绿 Material: Stainless steel +marble不锈钢 + 奢石

Size: Φ780\*H50mm Colour: Vinas white 维纳斯白 / Amazon green 亚马逊绿 Material: Stainless steel+marble 不锈钢 + 奢石

Size: Ф1000\*H50mm Colour: Vinas white 维纳斯白 / Amazon green 亚马逊绿 Material: Stainless steel+marble 不锈钢 + 奢石

The product uses Yuhuan as the design element, which is full of atmosphere, mellow and elegant; In ancient China, "jade ring" was a ritual vessel and a keepsake. It was strung up with ropes and made into pendants and hung on the clothing around the neck or waist, implying peace and auspiciousness or status symbol. It was also a love keepsake given by ancient lovers to each other.