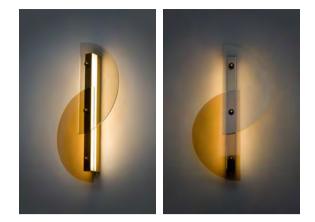

and mischief forever.





 Black White Material: Marble + glass



Gold
Material: Iron+Glass



The most rational geometric rules lines and circles, bring the most concise and pure space aesthetics.



• + Black + Glod

Material: Copper + aluminum



Turn the freehand brushwork of Oriental ink painting into the comfort of life.





Spatial elements that can be freely combined.







Gold

Material: Stainless steel+Acrylic





























Gold

Material: Stainless steel+Alabaster







+ Marble + Glod

Material: Iron+Alabaster



When the party reached the fourth chapter, all the skirts swayed and flared.



+ Black + Marble

Material: Iron+Alabaster+Marble







Talk about clouds with the lightness and texture of clouds

Surrounded by joy and will not be lonely.



























Black Material: Iron















Gold

Material: Stainless steel+Crystal+Acrylic









Inspired by the lanterns of Edo Hotel, we express them in a cutting and modern form.







We look at the sea, the line between the earth and the sea is infinitely close and infinitely warm.

452

Copper

Material: Copper + Acrylic



Spring flowers and autumn fruits are fruitful.

The elusive wisdom and light in my mind.





230 150

Marble Material: Alabaster+Iron

A vibrant forest

light swimming between.











+ Black+Rose Gold + White+Rose Gold Material: Iron + Aluminum





The light under the spacesuit guides the romantic imagination of life.