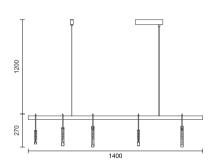

Size: D510\*H175mm Colour: Grey 烤漆枪黑 Material: Aluminium+crystal glass 铝+水晶玻璃

Size: D880\*H175mm Colour: Grey 烤漆枪黑 Material: Aluminium+crystal glass 铝 + 水晶玻璃

The series is inspired by the cocktail party. They celebrate each other by raising glasses on the banquet table, and are happy and comfortable.

Size: L1380\*W305\*H175mm Colour: Grey 烤漆枪黑 Material: Aluminium+crystal glass 铝 + 水晶玻璃

Size: D95\*H310mm Colour: Gold +white 爵士白 + 仿铜本色 / Black+grey 黑白根 + 烤漆枪黑 Material: Aluminium+crystal glass+marble 铝 + 水晶玻璃 + 大理石