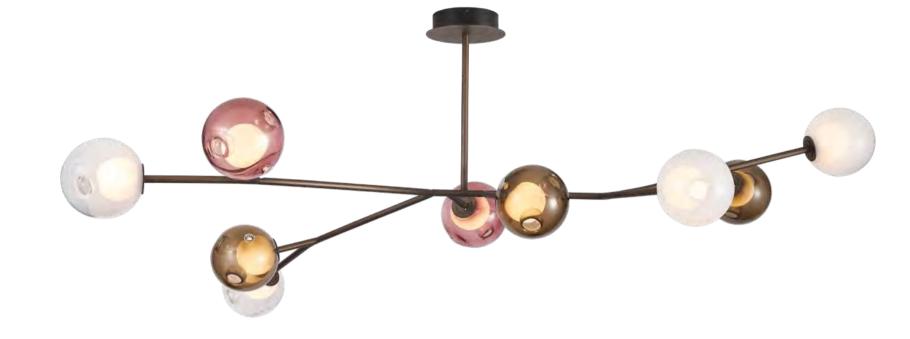

Size: Φ530\*H65 x2 / Φ675\*H65 x2 / Φ865\*H65 x2mm Colour: Gold 仿铜本色 /Grey 拉丝枪黑 Material: Alabaster+aluminium 云石 / 航空铝材

Wine is the flowing moonlight.

Clink glasses, drink freely, and stay happy every moment.

The series is inspired by the cocktail party.

They celebrate each other by raising glasses on the banquet table, and are happy a

glasses on the banquet table, and are happy and comfortable. The simple lamp body line makes the glass the theme of design, implying that the light has become a flowing wine, witnessing the moment of full enjoyment.

Size: D510\*H175mm Colour: Grey 烤漆枪黑 Material: Aluminium+crystal glass 铝+水晶玻璃

Size: D880\*H175mm Colour: Grey 烤漆枪黑 Material: Aluminium+crystal glass 铝 + 水晶玻璃

The series is inspired by the cocktail party. They celebrate each other by raising glasses on the banquet table, and are happy and comfortable.