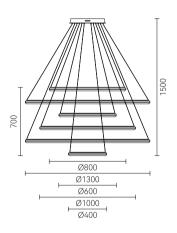

Size: D600+D1000mm Colour: Gold 仿铜本色 Material: Aluminium+marble 铝 + 大理石

THE AGE
PRECIPITATION OF
DOLOMITE BRINGS
THE MODERN
REBIRTH OF DESIGN

Size: D600+D800+D1000mm Colour: Gold 仿铜本色 Material: Aluminium+marble 铝+大理石

Size: D600+D800+D1000mm Colour: Walnut brown 石纹色 Material: Aluminium+marble 铝+大理石