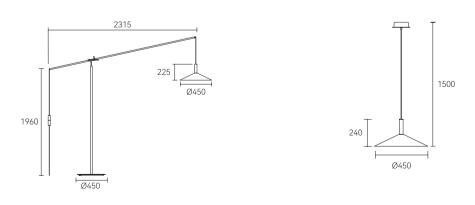

ever.





 Black White Material: Marble + glass



Gold
Material: Iron+Glass



The most rational geometric rules lines and circles, bring the most concise and pure space aesthetics.



• + Black + Glod

Material: Copper + aluminum



Turn the freehand brushwork of Oriental ink painting into the comfort of life.





Spatial elements that can be freely combined.







Gold

Material: Stainless steel+Acrylic





























Gold

Material: Stainless steel+Alabaster







+ Marble + Glod

Material: Iron+Alabaster



When the party reached the fourth chapter, all the skirts swayed and flared.



+ Black + Marble

Material: Iron+Alabaster+Marble







Talk about clouds with the lightness and texture of clouds

Surrounded by joy and will not be lonely.



























Black Material: Iron















Gold

Material: Stainless steel+Crystal+Acrylic









Inspired by the lanterns of Edo Hotel, we express them in a cutting and modern form.







We look at the sea, the line between the earth and the sea is infinitely close and infinitely warm.

452

Copper

Material: Copper + Acrylic



Spring flowers and autumn fruits are fruitful.

The elusive wisdom and light in my mind.





230 150

Marble Material: Alabaster+Iron

A vibrant forest

light swimming between.











+ Black+Rose Gold + White+Rose Gold Material: Iron + Aluminum





The light under the spacesuit guides the romantic imagination of life.