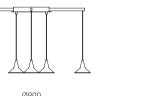

Size: W800\*H800\*D250mm Colour: Dark wood 胡桃木色 / White wood 白橡木色 Material: Wood+aluminium 实木 / 铝

Size: W600\*H600\*D250mm Colour: Dark wood 胡桃木色 / White wood 白橡木色 Material: Wood+aluminium 实木 / 铝

Size: Ф650\*H2500mm Colour: Chrome+white 铬色 + 白色 Material: Aluminium 铝