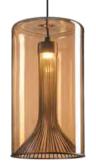

It is the lamp waiting for you at midnight, and it is also the wine waving with a glass of relaxed and happy.

Symphony is a solemn and infectious field.

Light is also an infectious element. We use light and design to describe the grand and omantic symphony. We use light condensation o construct the core of design, and use ransparent glass to describe the field. In the form of simplicity and modernity, this field of light can become a force influencing the ranquility of space.

Size: D330\*252mm Colour: Smoky/cognac 烟灰色 / 干邑 色Material: Iron+glass 铁 + 吹制玻璃

Size: D500\*282mm Colour: Smoky/cognac 烟灰色 / 干邑 色Material: Iron+glass 铁 + 吹制玻璃

Size: Φ180\*330mm Colour: Smoky/amber 烟灰色 / 琥珀色 Material: Iron+glass 铁 + 玻璃

Size: Φ300\*H270mm Colour: Smoky/amber 烟灰色 / 琥珀色 Material: Iron+glass 铁 + 玻璃

Sucking Disk

The field of music and the field of light.

In the name of musicians,

we created a series of works using light to explore the field.