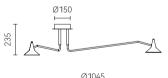

Size: Ф675\*H65 / Ф865\*H65mm Colour: Gold 仿铜本色 /Grey 拉丝枪黑 Material: Alabaster+aluminium 云石 / 航空铝材

Size: Φ530\*H65 / Φ675\*H65 / Φ865\*H65mm Colour: Gold 仿铜本色 /Grey 拉丝枪黑 Material: Alabaster+aluminium 云石 / 航空铝材

Size: Φ530\*H65 x2 / Φ675\*H65 x2 / Φ865\*H65 x2mm Colour: Gold 仿铜本色 /Grey 拉丝枪黑 Material: Alabaster+aluminium 云石 / 航空铝材

Wine is the flowing moonlight.

Clink glasses, drink freely, and stay happy every moment.