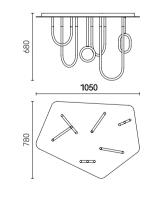

Size: Ф1000\*H50mm Colour: Vinas white 维纳斯白 / Amazon green 亚马逊绿 Material: Stainless steel+marble 不锈钢 + 奢石

The product uses Yuhuan as the design element, which is full of atmosphere, mellow and elegant; In ancient China, "jade ring" was a ritual vessel and a keepsake. It was strung up with ropes and made into pendants and hung on the clothing around the neck or waist, implying peace and auspiciousness or status symbol. It was also a love keepsake given by ancient lovers to each other.