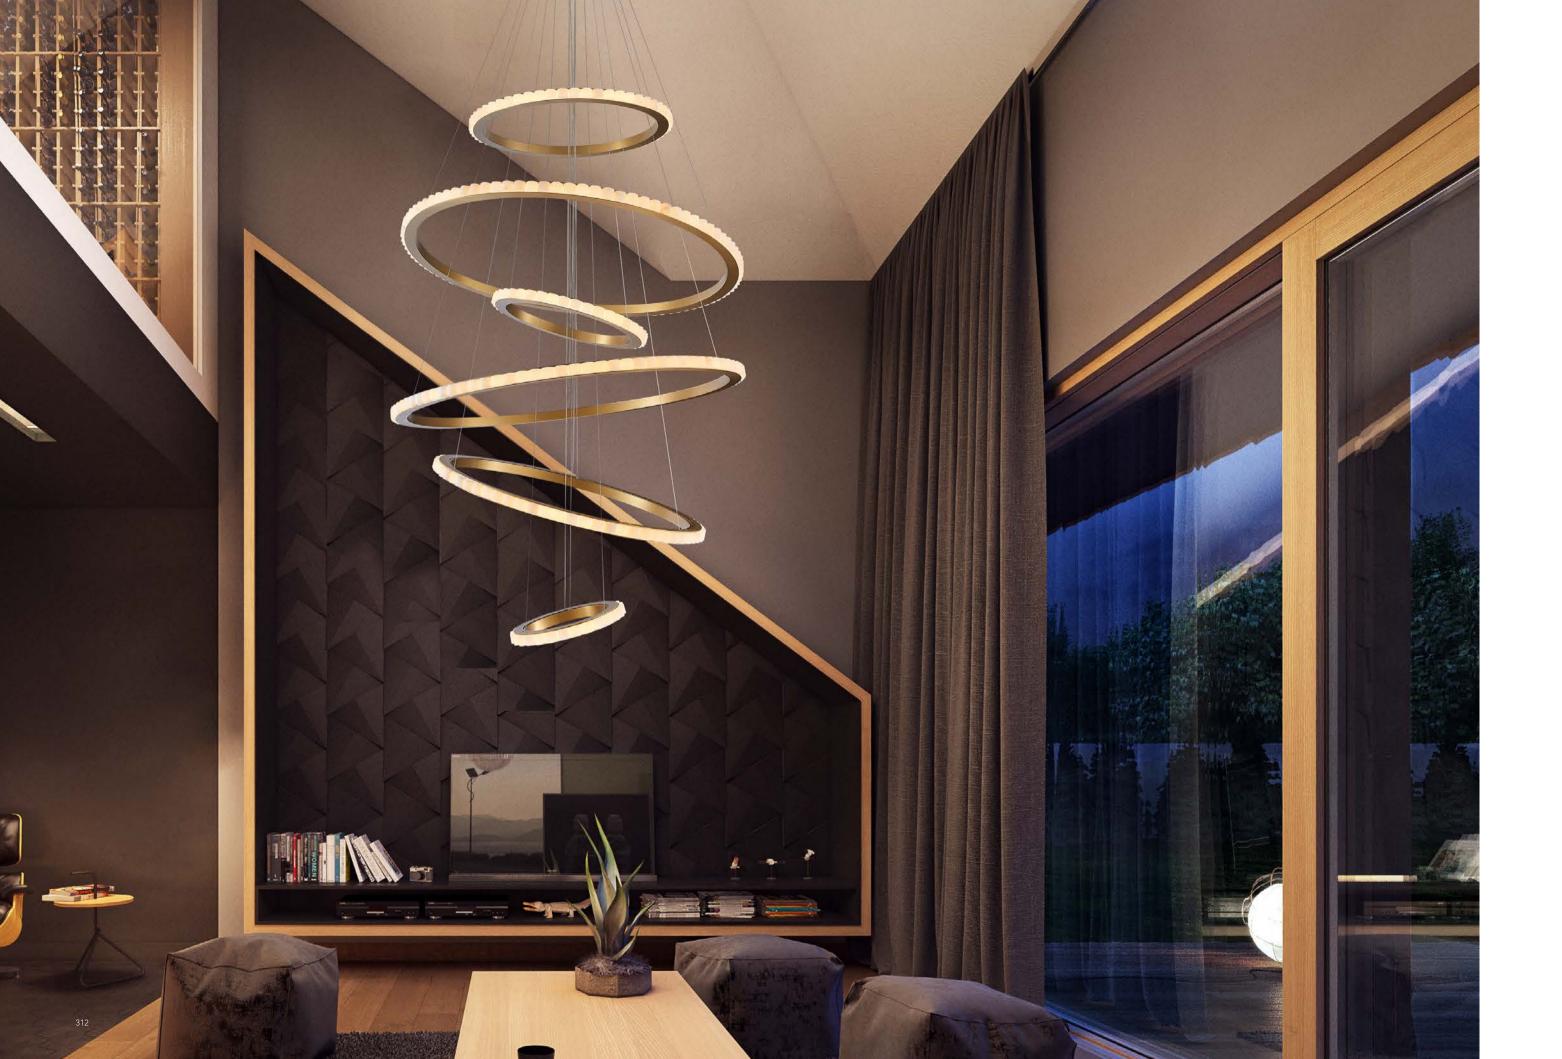

## Colour

Lithoid 石纹色

Copper natural color 铜本色

Walnut 胡桃木色

Size: D600mm Colour: Walnut brown 石纹色Material: Aluminium+marble 铝 + 大理石

Size: D600mm Colour: Walnut brown 胡桃木色 Material: Aluminium+marble 铝+大理石

Size: D600mm Colour: Gold 仿铜本色 Material: Aluminium+marble 铝 + 大理石

Size: D800mm Colour: Walnut brown 石纹色Material: Aluminium+marble 铝 + 大理石

Size: D800mm Colour: Walnut brown 胡桃木色 Material: Aluminium+marble 铝 + 大理石

Size: D800mm Colour: Gold 仿铜本色 Material: Aluminium+marble 铝 + 大理石

Size: D1000mm Colour: Walnut brown 石纹色Material: Aluminium+marble 铝 + 大理石

Size: D1000mm Colour: Walnut brown 胡桃木色 Material: Aluminium+marble 铝 + 大理石

Size: D1000mm Colour: Gold 仿铜本色 Material: Aluminium+marble 铝 + 大理石

Size: D600+D1000mm Colour: Gold 仿铜本色 Material: Aluminium+marble 铝 + 大理石

THE AGE
PRECIPITATION OF
DOLOMITE BRINGS
THE MODERN
REBIRTH OF DESIGN

Size: D600+D800+D1000mm Colour: Gold 仿铜本色 Material: Aluminium+marble 铝+大理石