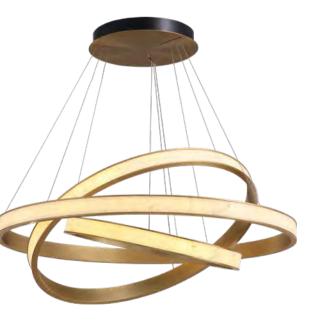

Size: Ф1000\*H50mm Colour: Vinas white 维纳斯白 / Amazon green 亚马逊绿 Material: Stainless steel+marble 不锈钢 + 奢石

The product uses Yuhuan as the design element, which is full of atmosphere, mellow and elegant; In ancient China, "jade ring" was a ritual vessel and a keepsake. It was strung up with ropes and made into pendants and hung on the clothing around the neck or waist, implying peace and auspiciousness or status symbol. It was also a love keepsake given by ancient lovers to each other.

Size: Ф675\*H65mm Colour: Gold 仿铜本色 /Grey 拉丝枪黑 Material: Alabaster+aluminium 云石 / 航空铝材

"jade rings" is a ritual vessel and a keepsake in ancient China, implying peace and auspiciousness or a symbol of status, and is also a love keepsake given to each other by ancient lovers.