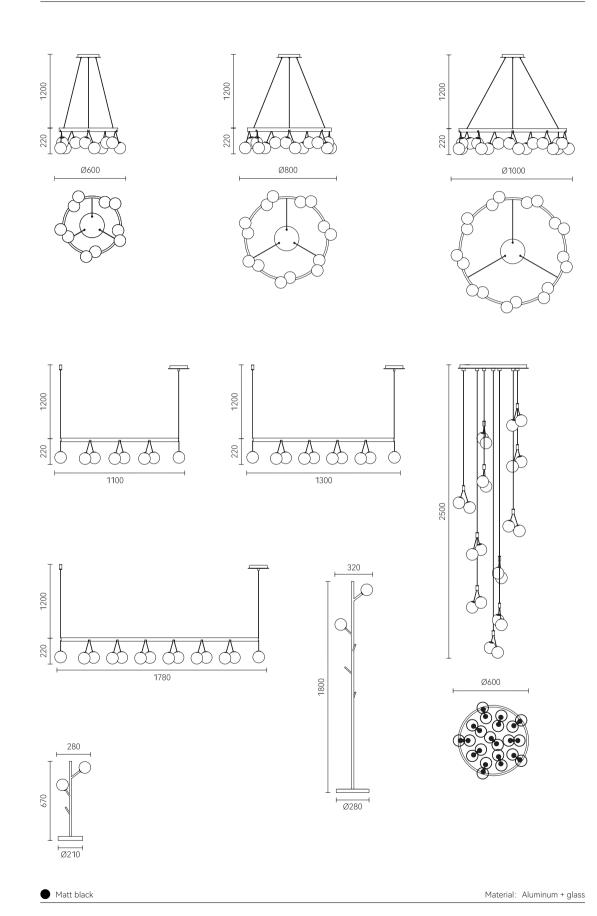

The tail of stars is a pleasant surprise.

The design inspiration comes from the beauty of meteor passing and staying for a moment. It outlines the outline with simple design and brings a comfortable visual experience with the clear feeling of glass. It has a variety of combination forms, surrounded by stars and scattered decorations, each of which has its own fun.

Size: D700mm Colour: Grey 烤漆枪黑 Material: Aluminium+crystal glass 铝 + 水晶玻璃

Size: D600mm Colour: Gold 仿铜本色 Material: Aluminium+crystal glass 铝+水晶玻璃

The tail of a meteor is a pleasant surprise.

The design inspiration comes from the beauty of meteor passing and staying for a moment.

## OUTLINE WITH SIMPLE DESIGN

The outline is outlined with simple design, and the clear glass brings comfortable visual experience. It has a variety of combination forms,

The stars are clustered and scattered, each of which has its own fun.