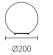

Size: Ф1000\*H50mm Colour: Vinas white 维纳斯白 / Amazon green 亚马逊绿 Material: Stainless steel+marble 不锈钢 + 奢石

The product uses Yuhuan as the design element, which is full of atmosphere, mellow and elegant; In ancient China, "jade ring" was a ritual vessel and a keepsake. It was strung up with ropes and made into pendants and hung on the clothing around the neck or waist, implying peace and auspiciousness or status symbol. It was also a love keepsake given by ancient lovers to each other.