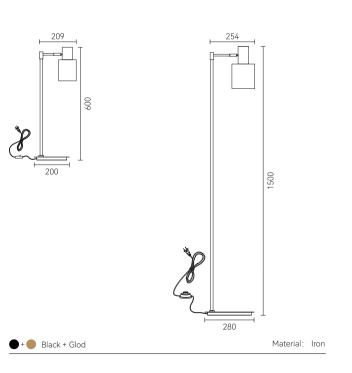

Time flies, condensed into light. The different textures of dolomite are the traces of years. They can be combined in a variety of ways.

CONDENSED INTO LIGHT.

Material: Steel + glass

● Gun black ● Sandy gold ● + ● Black + Glod