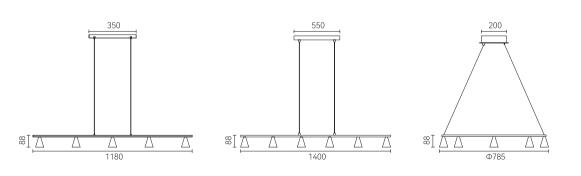

Size: Ф1000\*H50mm Colour: Vinas white 维纳斯白 / Amazon green 亚马逊绿 Material: Stainless steel+marble 不锈钢 + 奢石

The product uses Yuhuan as the design element, which is full of atmosphere, mellow and elegant; In ancient China, "jade ring" was a ritual vessel and a keepsake. It was strung up with ropes and made into pendants and hung on the clothing around the neck or waist, implying peace and auspiciousness or status symbol. It was also a love keepsake given by ancient lovers to each other.

Size: Ф675\*H65mm Colour: Gold 仿铜本色 /Grey 拉丝枪黑 Material: Alabaster+aluminium 云石 / 航空铝材

"jade rings" is a ritual vessel and a keepsake in ancient China, implying peace and auspiciousness or a symbol of status, and is also a love keepsake given to each other by ancient lovers.

Size: Ф675\*H65 / Ф865\*H65mm Colour: Gold 仿铜本色 /Grey 拉丝枪黑 Material: Alabaster+aluminium 云石 / 航空铝材

Size: Φ530\*H65 / Φ675\*H65 / Φ865\*H65mm Colour: Gold 仿铜本色 /Grey 拉丝枪黑 Material: Alabaster+aluminium 云石 / 航空铝材