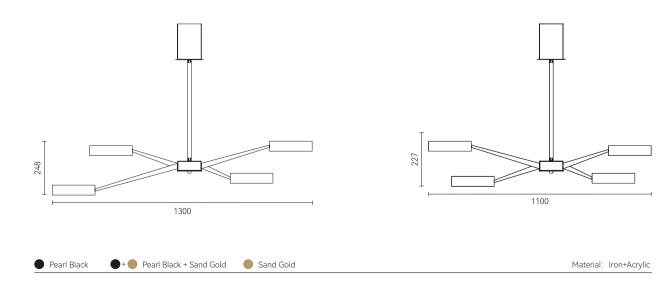

Time flies, condensed into light. The different textures of dolomite are the traces of years. They can be combined in a variety of ways.

CONDENSED INTO LIGHT.

Material: Steel + glass

● Gun black ● Sandy gold ● + ● Black + Glod