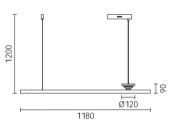

Size: Ф1000\*H50mm Colour: Vinas white 维纳斯白 / Amazon green 亚马逊绿 Material: Stainless steel+marble 不锈钢 + 奢石

The product uses Yuhuan as the design element, which is full of atmosphere, mellow and elegant; In ancient China, "jade ring" was a ritual vessel and a keepsake. It was strung up with ropes and made into pendants and hung on the clothing around the neck or waist, implying peace and auspiciousness or status symbol. It was also a love keepsake given by ancient lovers to each other.