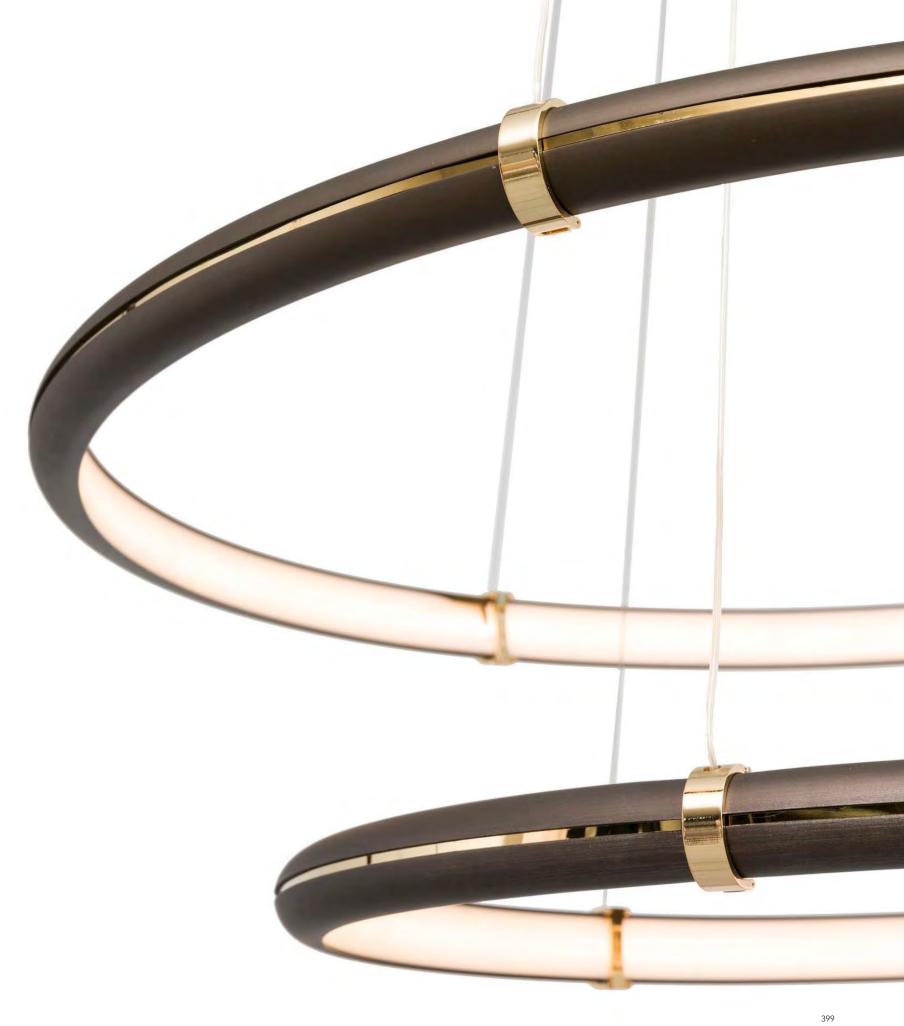

The "Infinity 8" chandelier is composed of eight quarter circles, showing the infinite symbol in volume. The 'Infinity 8' is suspended by three thin leather threads, inviting your gaze to be lost in endless contemplation.

Size: L1420\*W780\*H350mm Colour: White 哑白 Material: Alabaster+brass+leather 云石 + 铜 + 皮革

Inspired by the Mobius strip,the serie seduces with its improvised and poetic form. it draws its strength from its protean appearance and its asymmetrical design. Depending on the angle from which one contemplates this luminaire, a new random configuration appears subject to all interpretations, a true optical illusion. On the eye, a multitude of sculptural works are created, all different from each other, ad infinitum. Without top or bottom, "it moves in space in a very fluid rhythm totally weightless.

The serie embodies a new poetic variation. These suspensions open another dialogue between space and light. Aerial, they come in three models with different shapes and constructions. Each one Can be tilted and adjusted in height to adapt to the room. The suspension, held by simple leather-wrapped steel cables, seems to levitate. A ring in chrome-plated, shiny or satin-finish gold or bronze brass emphasizes its minimalist structure. The strength and simplicity of the geometry gives them the possibility of adding up, complementing each other, multiplying with harmony. The three modules with their tubular structure, unique or associated in compositions, recall the industrial architecture and can be integrated into any type of universe.