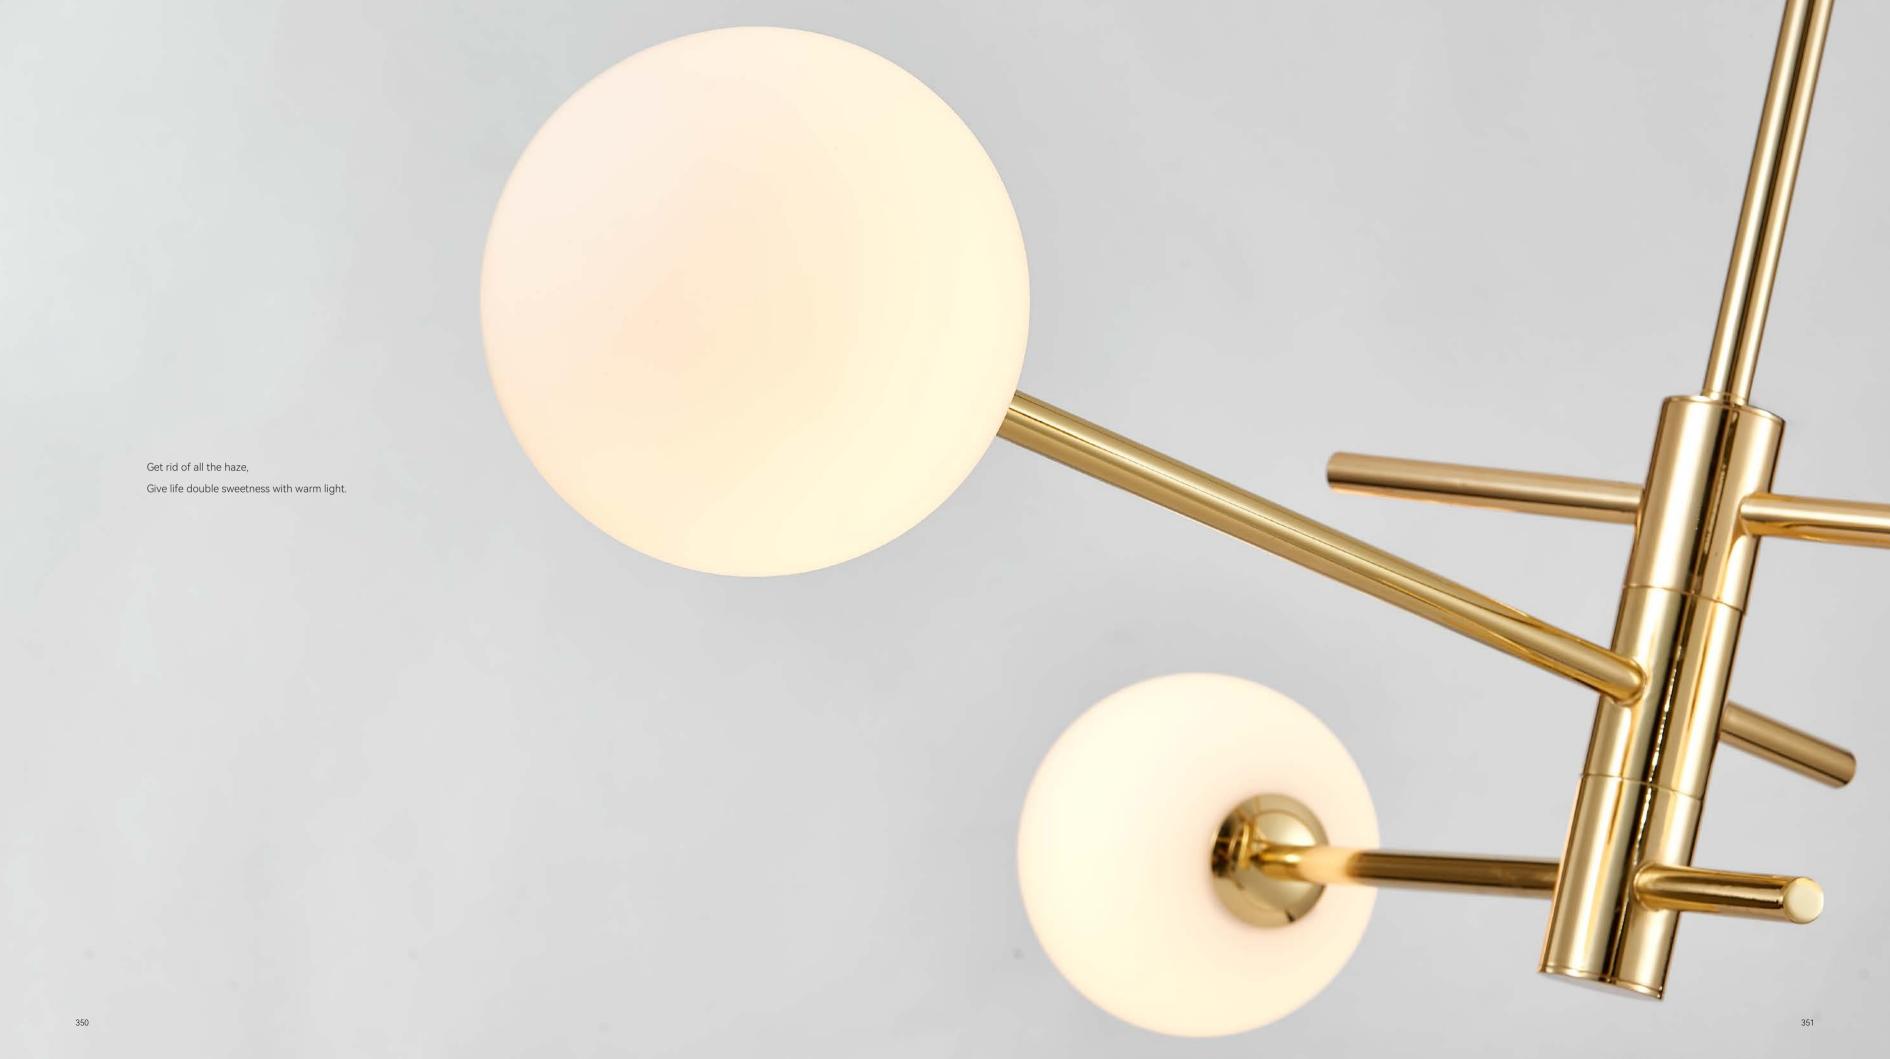

Size: Φ530\*H65 x2 / Φ675\*H65 x2 / Φ865\*H65 x2mm Colour: Gold 仿铜本色 /Grey 拉丝枪黑 Material: Alabaster+aluminium 云石 / 航空铝材

Wine is the flowing moonlight.

Clink glasses, drink freely, and stay happy every moment.

The series is inspired by the cocktail party.

They celebrate each other by raising glasses on the banquet table, and are happy a

glasses on the banquet table, and are happy and comfortable. The simple lamp body line makes the glass the theme of design, implying that the light has become a flowing wine, witnessing the moment of full enjoyment.

Size: D510\*H175mm Colour: Grey 烤漆枪黑 Material: Aluminium+crystal glass 铝+水晶玻璃

Size: D880\*H175mm Colour: Grey 烤漆枪黑 Material: Aluminium+crystal glass 铝 + 水晶玻璃

The series is inspired by the cocktail party. They celebrate each other by raising glasses on the banquet table, and are happy and comfortable.