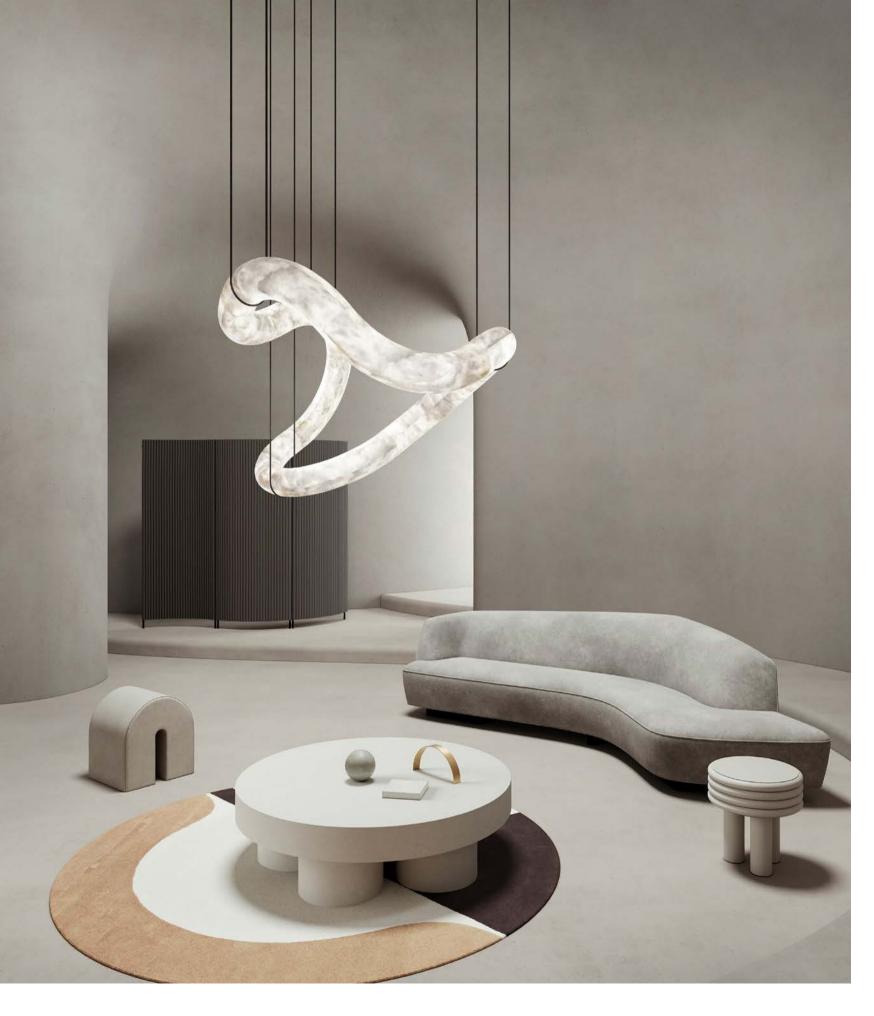

Size: L1420\*W780\*H350mm Colour: White 哑白 Material: Alabaster+brass+leather 云石 + 铜 + 皮革

Inspired by the Mobius strip,the serie seduces with its improvised and poetic form. it draws its strength from its protean appearance and its asymmetrical design. Depending on the angle from which one contemplates this luminaire, a new random configuration appears subject to all interpretations, a true optical illusion. On the eye, a multitude of sculptural works are created, all different from each other, ad infinitum. Without top or bottom, "it moves in space in a very fluid rhythm totally weightless.

The serie embodies a new poetic variation. These suspensions open another dialogue between space and light. Aerial, they come in three models with different shapes and constructions. Each one Can be tilted and adjusted in height to adapt to the room. The suspension, held by simple leather-wrapped steel cables, seems to levitate. A ring in chrome-plated, shiny or satin-finish gold or bronze brass emphasizes its minimalist structure. The strength and simplicity of the geometry gives them the possibility of adding up, complementing each other, multiplying with harmony. The three modules with their tubular structure, unique or associated in compositions, recall the industrial architecture and can be integrated into any type of universe.