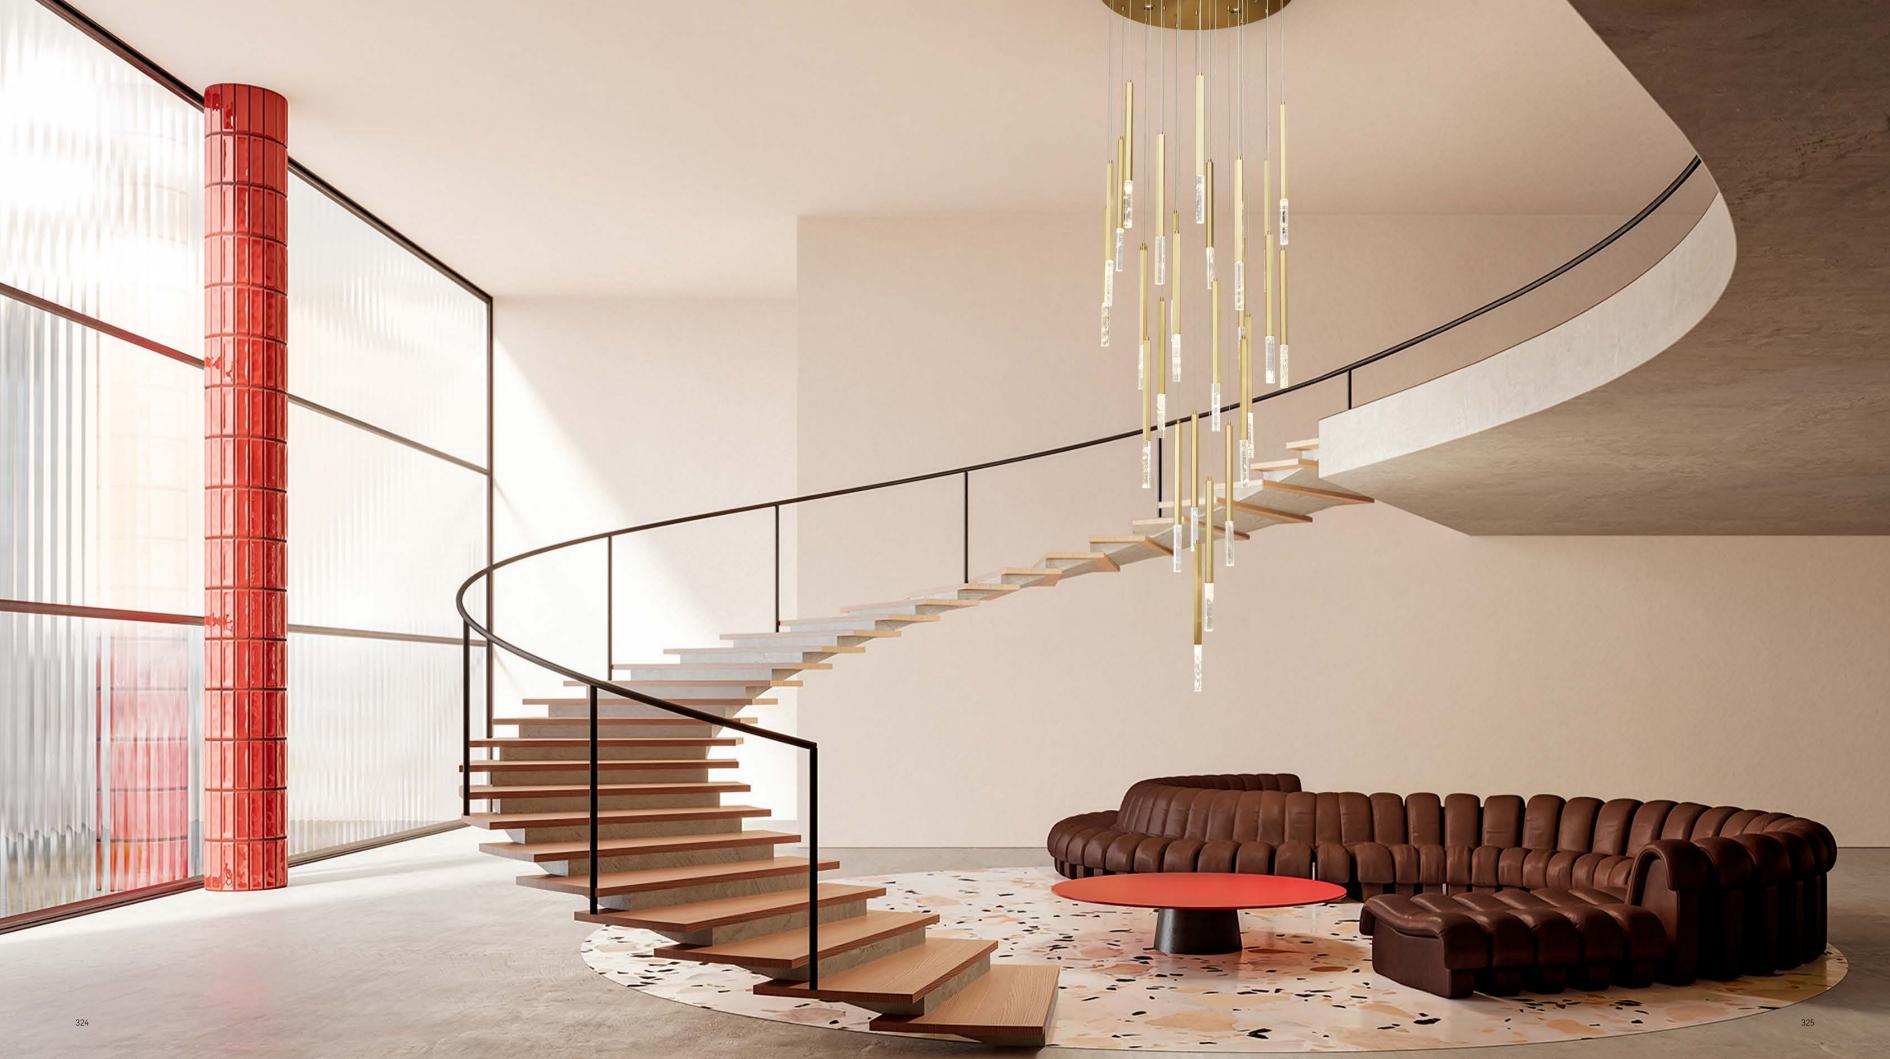

t.

















DEVASTATINGLY BEAUTIFUL













+ Black +White

Material: Iron+Acrylic+Marble

275















Coppery Walnut

Material: Aluminum + Acrylic

279









Copper Material: Copper + leather + glass





Lowered the peaked cap

Gentleman walking in the night













Time flies

A series of annual rings accumulate the perception of life

And joy







































Silver Gold Walnut brown

Material: Aluminum





Ballet spirit in the air

Dance with light

Swaying and colorful





Bright black
 Material: Aluminium+Acrylic





























Brushed champagne

Material: Stainless steel+Alabaster















The first shower rain is like a thread.

The rain line is drooping and clearing and falling. Soft light cage gold leaf.













Gold Material: Cop



A leaf can cover Mount Tai, and the mountain becomes a cloud.

Through Far peak's works, we explore the relationship between perspective and object.

When the mountain is far away and the view is small, it feels like a cloud.





































+ Black+Bronze

The glimmer of the deep sea,
It is the warm power of life to break through
silence









+ Cognac + Emperador
+ Smoky gray + Portoro
+ Creamy + oak
Cloud SiWen

Material: Marble, Glass, solid wood













Clean, neat, calm and free.

It means the dance steps of tango and our attitude towards light and life.



3/2









IT MEANS THE
DANCE STEPS
OF TANGO AND
OUR ATTITUDE
TOWARDS LIGHT
AND LIFE































+ Gold+White Matt black Material: Iron + aluminum +