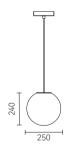

Size: Ф1000\*H50mm Colour: Vinas white 维纳斯白 / Amazon green 亚马逊绿 Material: Stainless steel+marble 不锈钢 + 奢石

The product uses Yuhuan as the design element, which is full of atmosphere, mellow and elegant; In ancient China, "jade ring" was a ritual vessel and a keepsake. It was strung up with ropes and made into pendants and hung on the clothing around the neck or waist, implying peace and auspiciousness or status symbol. It was also a love keepsake given by ancient lovers to each other.