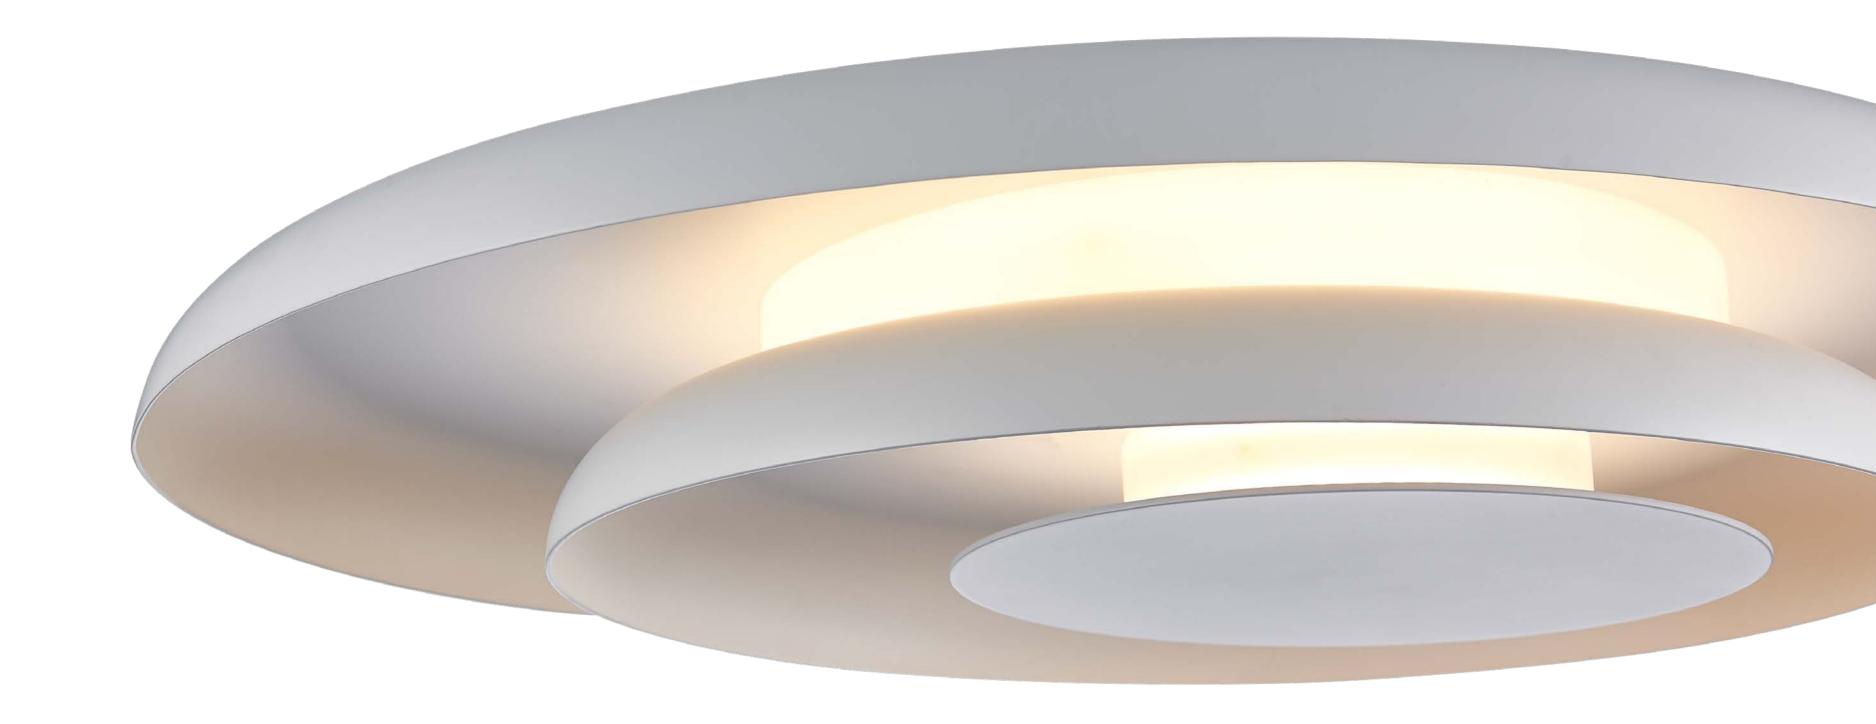

Size: Ф1000\*H50mm Colour: Vinas white 维纳斯白 / Amazon green 亚马逊绿 Material: Stainless steel+marble 不锈钢 + 奢石

The product uses Yuhuan as the design element, which is full of atmosphere, mellow and elegant; In ancient China, "jade ring" was a ritual vessel and a keepsake. It was strung up with ropes and made into pendants and hung on the clothing around the neck or waist, implying peace and auspiciousness or status symbol. It was also a love keepsake given by ancient lovers to each other.