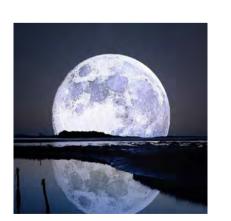

COMPOSE THE UPS AND DOWNS
OF LIFE MOVEMENT

Size: D800mm Colour: Gold 仿铜本色 Material: Aluminium+crystal glass 铝 + 水晶玻璃

Size: D700mm Colour: Grey 烤漆枪黑 Material: Aluminium+crystal glass 铝 + 水晶玻璃

Brilliant, is the flawless moonlight. The simple shape is used to carry the imagination and give more emotion to the work. The texture of the glass brings the hazy whirling of the moonlight. Between light and shadow, it is as graceful as a girl, and as beautiful as the moonlight. The overall series conveys a sense of closeness between design and people.

BRILLIANT,
IS THE
FLAV/LESS
MOONLIGHT.

Size: D200mm Colour: Gold 仿铜本色 Material: Crystal glass+iron 铁 + 水晶玻璃

Size: D200\*H365mm Colour: Pearl black+black 珍珠黑 + 黑白根 / Shiny gold +white 伯爵金 + 爵士白Material: Crystal glass+marble+iron 水晶玻璃 + 大理石