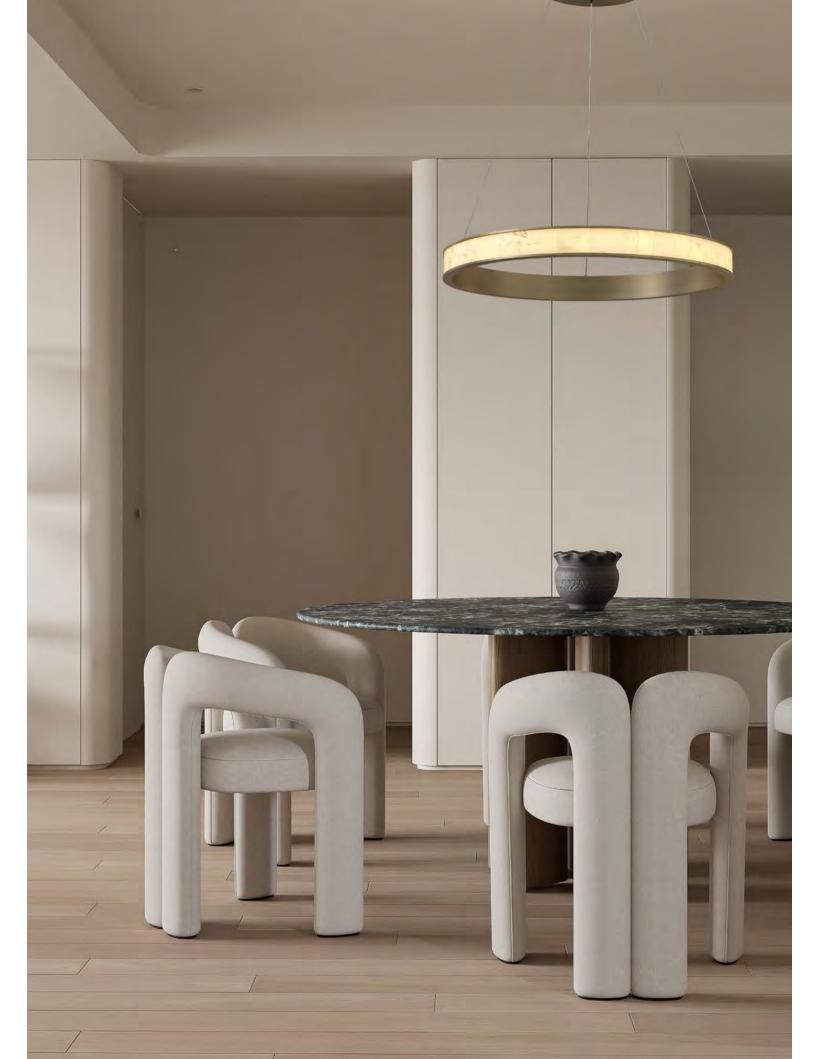

Size: Ф1000\*H50mm Colour: Vinas white 维纳斯白 / Amazon green 亚马逊绿 Material: Stainless steel+marble 不锈钢 + 奢石

The product uses Yuhuan as the design element, which is full of atmosphere, mellow and elegant; In ancient China, "jade ring" was a ritual vessel and a keepsake. It was strung up with ropes and made into pendants and hung on the clothing around the neck or waist, implying peace and auspiciousness or status symbol. It was also a love keepsake given by ancient lovers to each other.