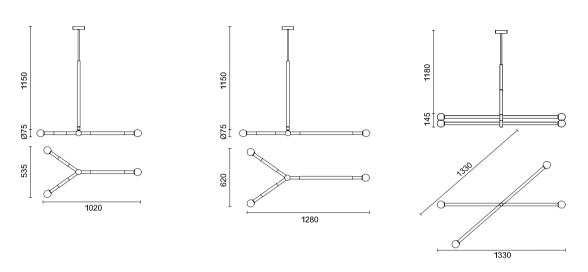

Size: Ф1000\*H50mm Colour: Vinas white 维纳斯白 / Amazon green 亚马逊绿 Material: Stainless steel+marble 不锈钢 + 奢石

The product uses Yuhuan as the design element, which is full of atmosphere, mellow and elegant; In ancient China, "jade ring" was a ritual vessel and a keepsake. It was strung up with ropes and made into pendants and hung on the clothing around the neck or waist, implying peace and auspiciousness or status symbol. It was also a love keepsake given by ancient lovers to each other.