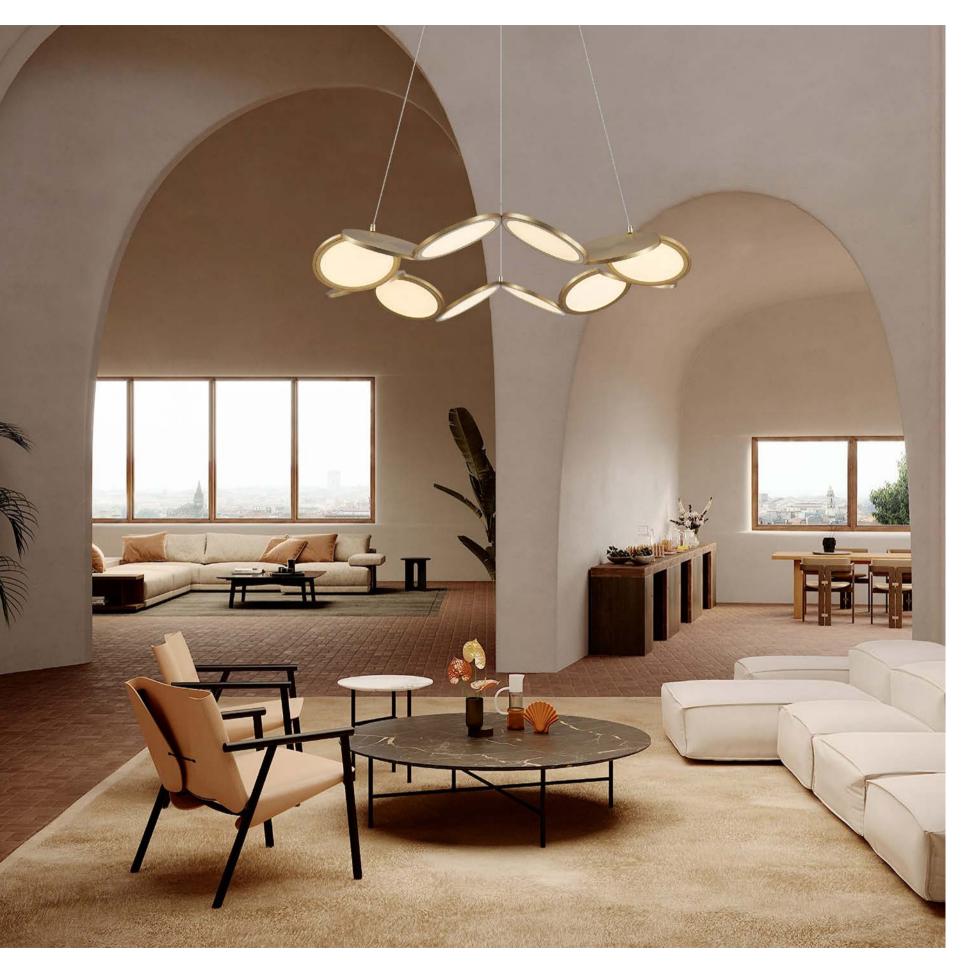

Size: Ф1000\*H50mm Colour: Vinas white 维纳斯白 / Amazon green 亚马逊绿 Material: Stainless steel+marble 不锈钢 + 奢石

The product uses Yuhuan as the design element, which is full of atmosphere, mellow and elegant; In ancient China, "jade ring" was a ritual vessel and a keepsake. It was strung up with ropes and made into pendants and hung on the clothing around the neck or waist, implying peace and auspiciousness or status symbol. It was also a love keepsake given by ancient lovers to each other.