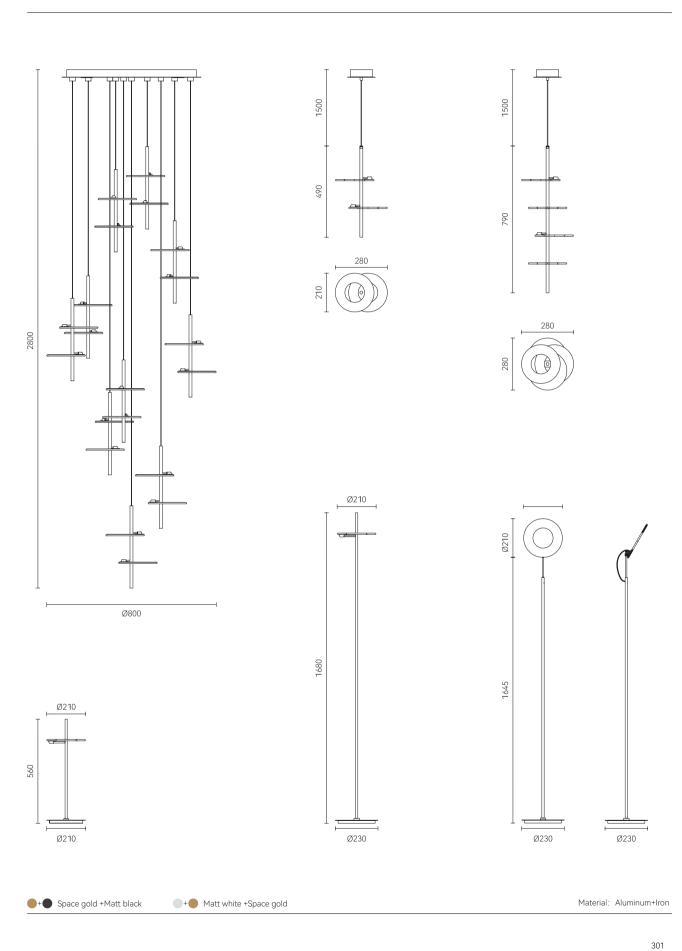

Size: Ф1000\*H50mm Colour: Vinas white 维纳斯白 / Amazon green 亚马逊绿 Material: Stainless steel+marble 不锈钢 + 奢石

The product uses Yuhuan as the design element, which is full of atmosphere, mellow and elegant; In ancient China, "jade ring" was a ritual vessel and a keepsake. It was strung up with ropes and made into pendants and hung on the clothing around the neck or waist, implying peace and auspiciousness or status symbol. It was also a love keepsake given by ancient lovers to each other.