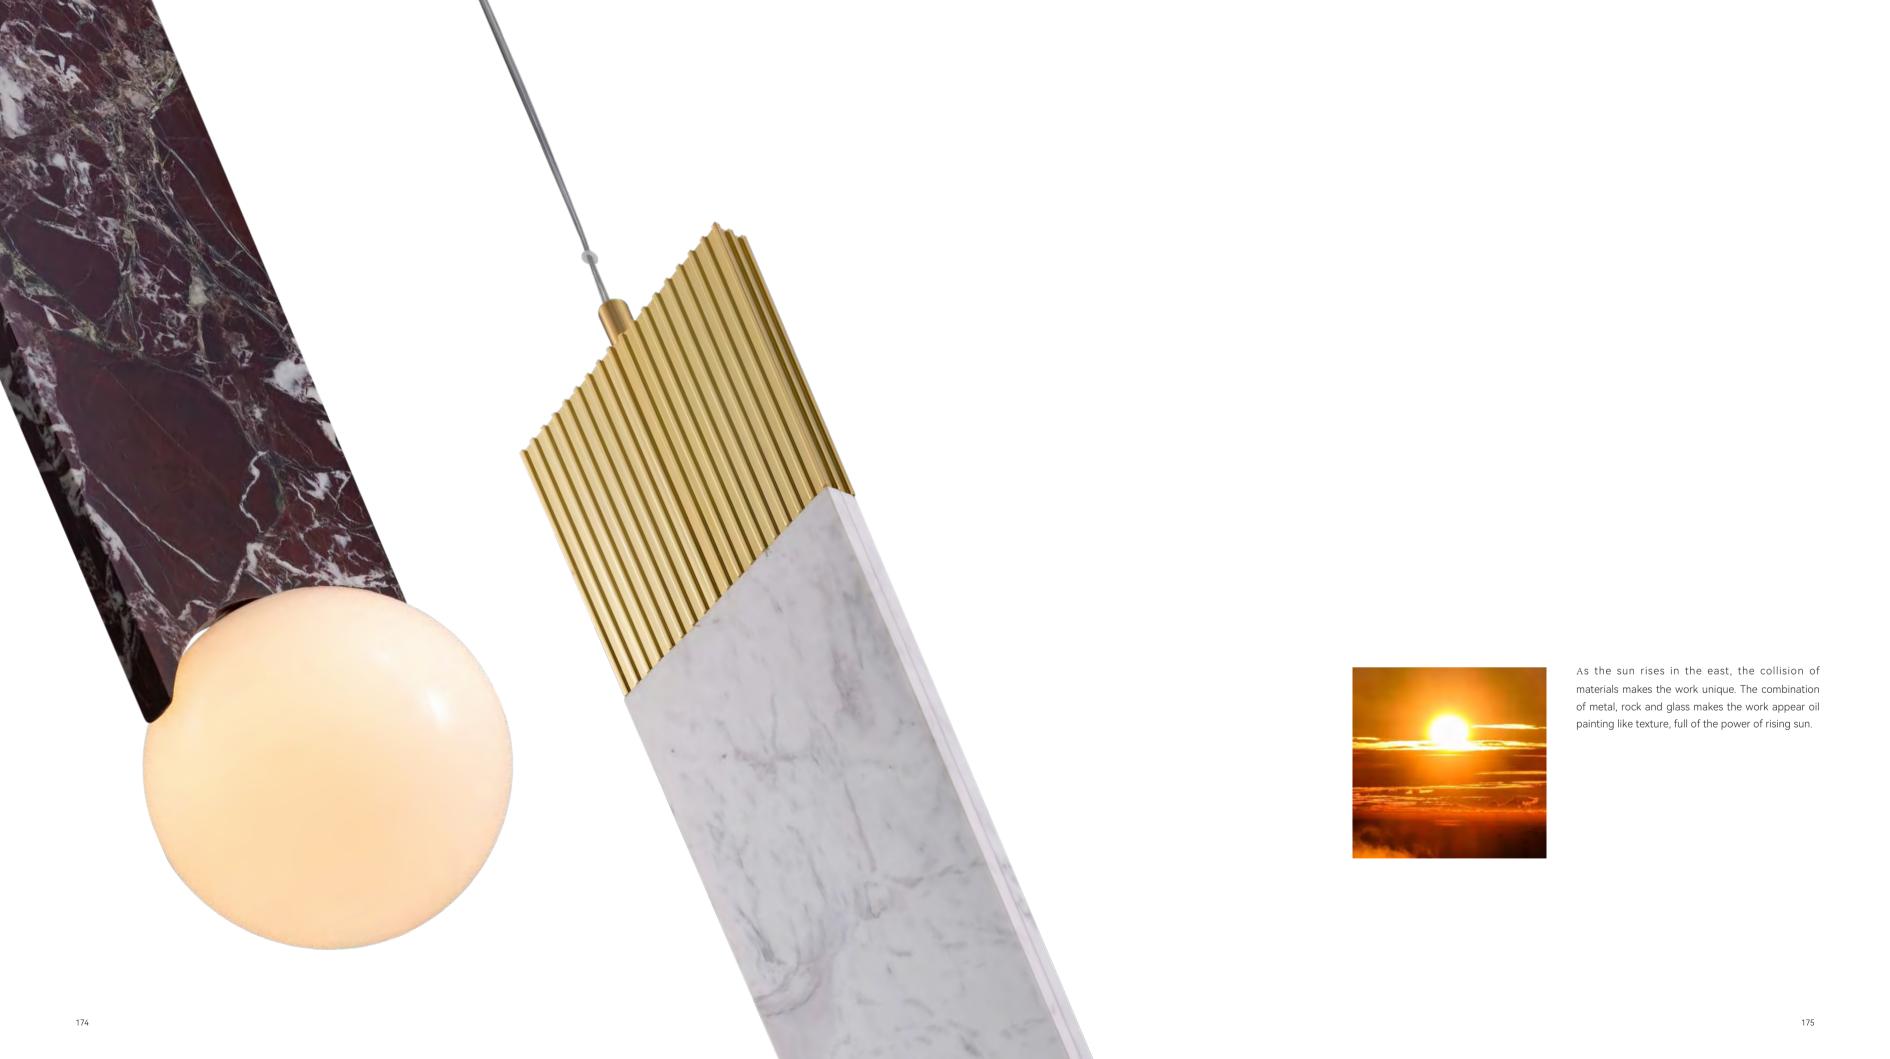

Think about the transformation of shape and meaning, get inspiration from the sail, deduce from one to more, and form an array of aesthetic feelings. We use the texture of material technology and the form of modeling to create a smooth light and shadow experience, so that the sail has a special flavor, and it also contains a good wish for smooth sailing.

Size: D850\*H130mm Colour: Gold 仿铜本色 Material: Aluminium +glass铝 + 吹制玻璃

Ve use the texture of material technology and ne form of modeling to create a smooth light and shadow xperience, so that the sail has a special flavor, and it also contains a good wish for smooth sailing.

Inspired by the design of film, the fixed texture deduces the flow of light and shadow, and the precipitation of years of marble brings the modern rebirth of design. Because it is simple and more profound, the feeling of the traces of years gives the space a humanistic atmosphere.