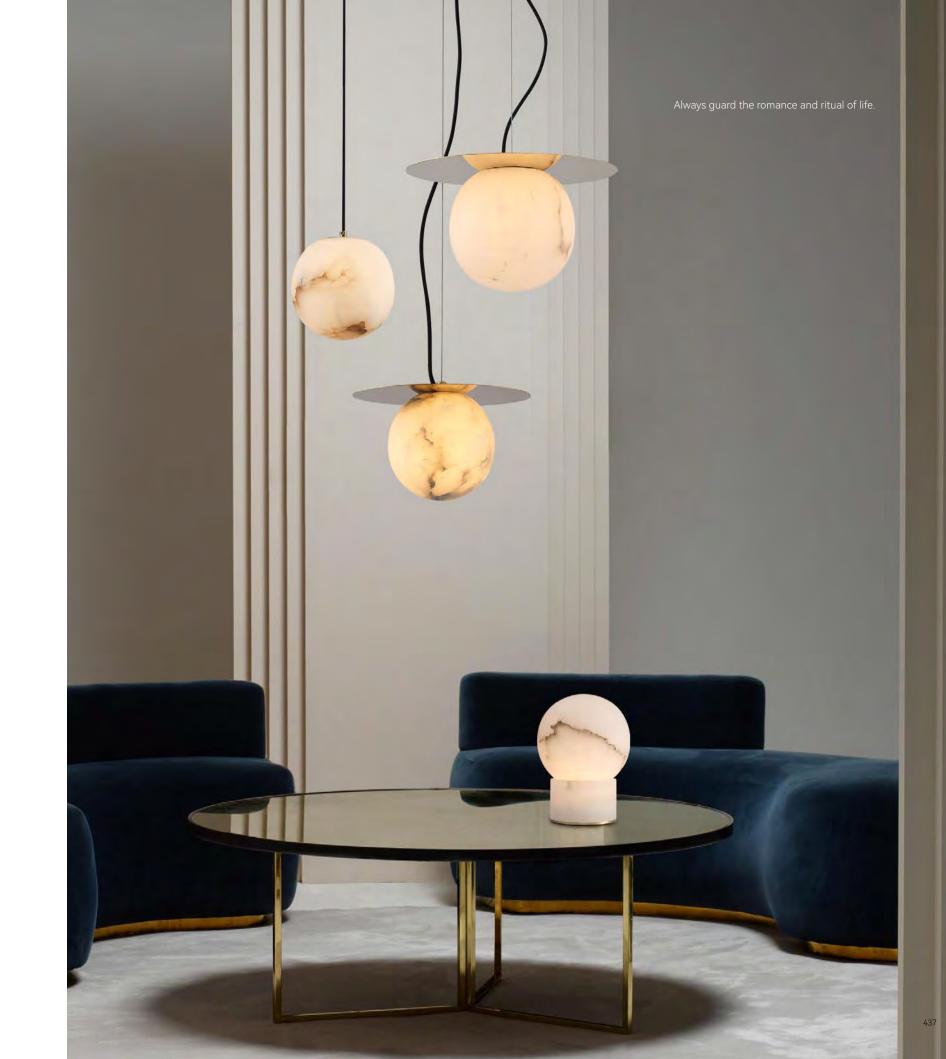

marble integrates the years into the patterns of uncut jade. We sculpt this beauty in the form of minimalism. uncut jade series represents our design concept, returning to essence and simplicity from complexity. We have retained the "true" part, texture, texture and traces of the passage of years of marble, and we have intuitively analyzed this beauty in a very simple form to complete the design transformation from primitive to jade.

MARBLE INTEGRATES THE YEARS INTO THE PATTERNS OF UNCUT JADE. WE SCULPT THIS BEAUTY IN THE FORM OF MINIMALISM. UNCUT JADE REPRESENTS OUR DESIGN CONCEPT. RETURNING TO ESSENCE AND SIMPLICITY FROM COMPLEXITY.