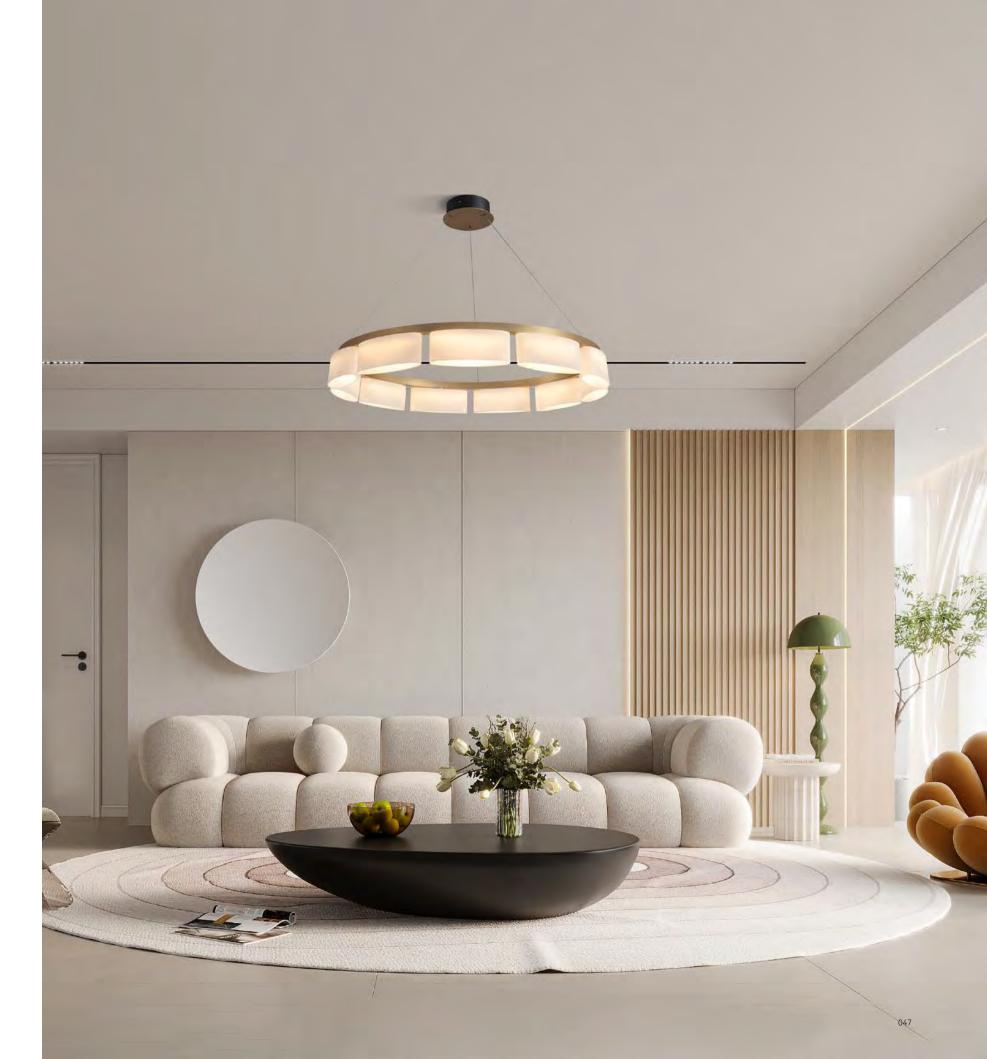

Size: Ф1000\*H50mm Colour: Vinas white 维纳斯白 / Amazon green 亚马逊绿 Material: Stainless steel+marble 不锈钢 + 奢石

The product uses Yuhuan as the design element, which is full of atmosphere, mellow and elegant; In ancient China, "jade ring" was a ritual vessel and a keepsake. It was strung up with ropes and made into pendants and hung on the clothing around the neck or waist, implying peace and auspiciousness or status symbol. It was also a love keepsake given by ancient lovers to each other.