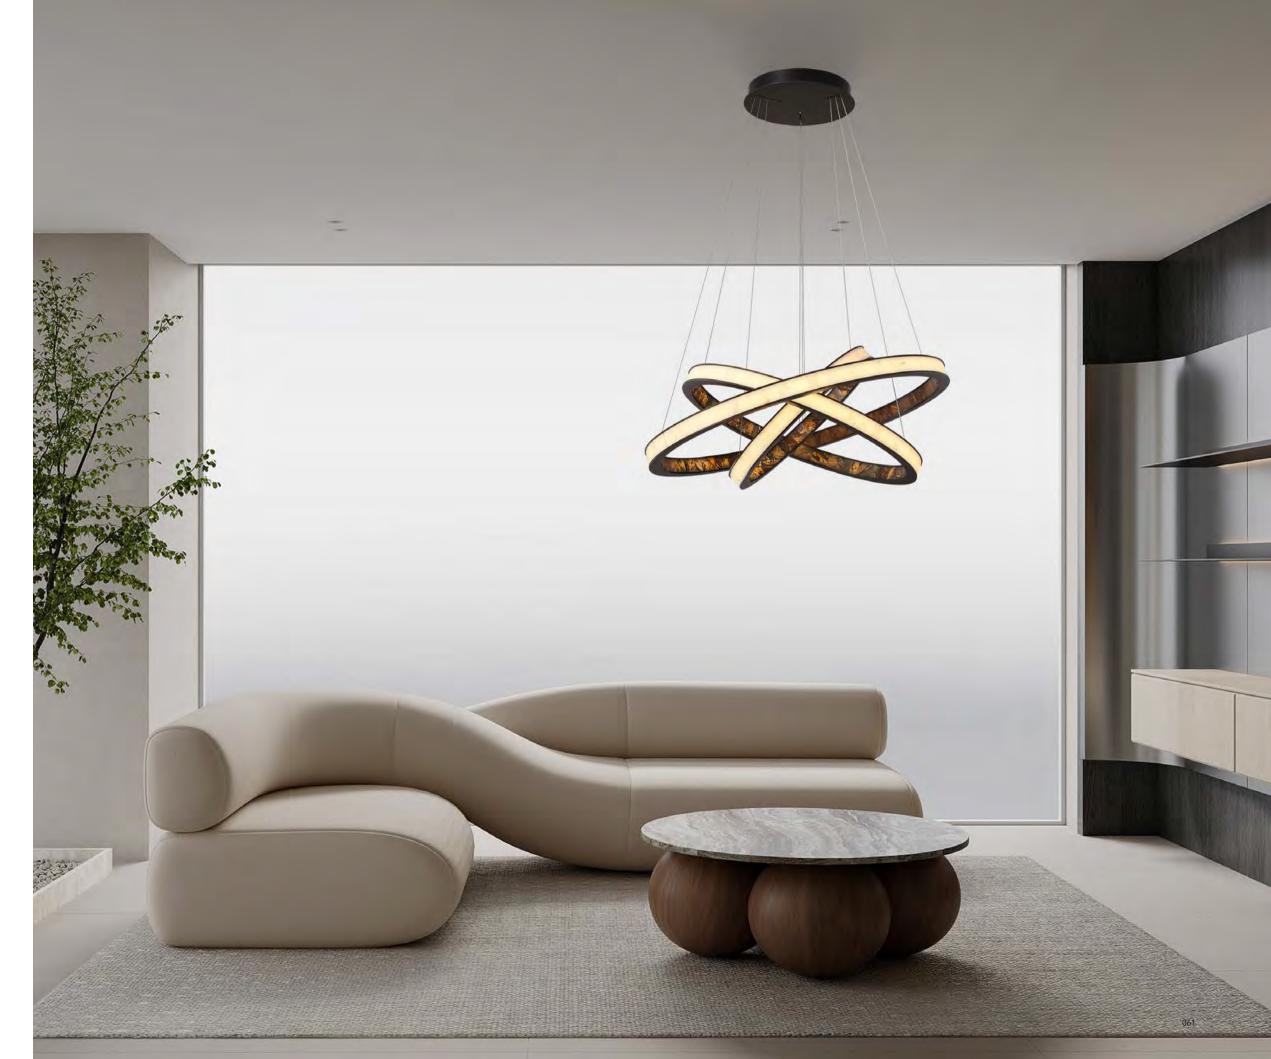

Size: Ф1000\*H50mm Colour: Vinas white 维纳斯白 / Amazon green 亚马逊绿 Material: Stainless steel+marble 不锈钢 + 奢石

The product uses Yuhuan as the design element, which is full of atmosphere, mellow and elegant; In ancient China, "jade ring" was a ritual vessel and a keepsake. It was strung up with ropes and made into pendants and hung on the clothing around the neck or waist, implying peace and auspiciousness or status symbol. It was also a love keepsake given by ancient lovers to each other.

Size: Ф675\*H65mm Colour: Gold 仿铜本色 /Grey 拉丝枪黑 Material: Alabaster+aluminium 云石 / 航空铝材

"jade rings" is a ritual vessel and a keepsake in ancient China, implying peace and auspiciousness or a symbol of status, and is also a love keepsake given to each other by ancient lovers.