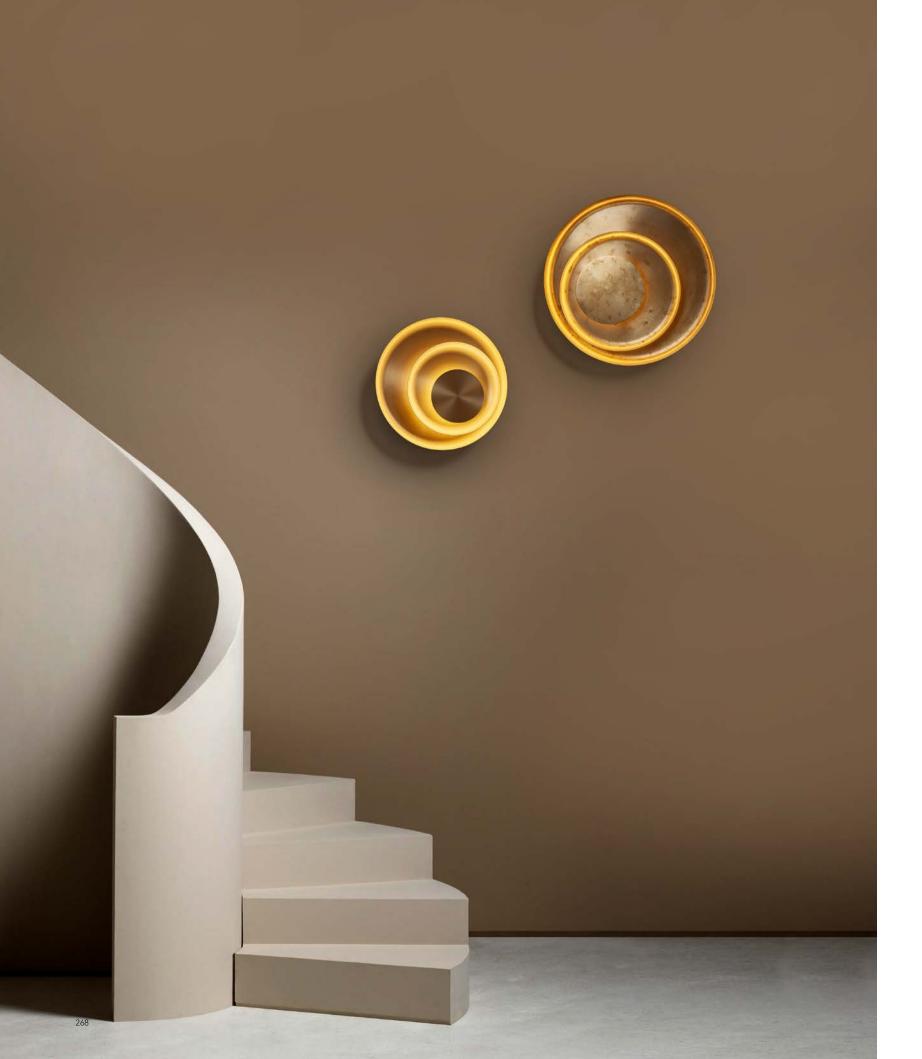

Size: Ф675\*H65mm Colour: Gold 仿铜本色 /Grey 拉丝枪黑 Material: Alabaster+aluminium 云石 / 航空铝材

"jade rings" is a ritual vessel and a keepsake in ancient China, implying peace and auspiciousness or a symbol of status, and is also a love keepsake given to each other by ancient lovers.