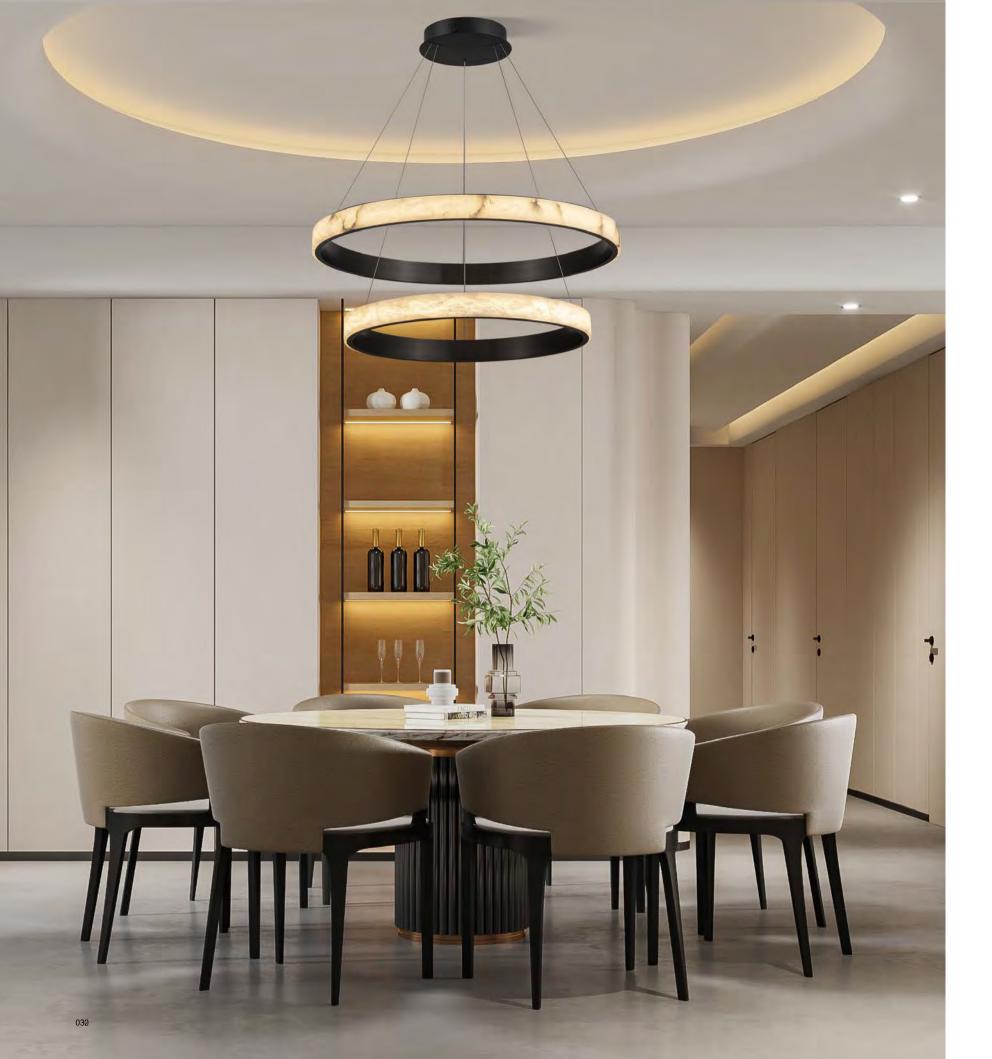

Size: Ф1000\*H50mm Colour: Vinas white 维纳斯白 / Amazon green 亚马逊绿 Material: Stainless steel+marble 不锈钢 + 奢石

The product uses Yuhuan as the design element, which is full of atmosphere, mellow and elegant; In ancient China, "jade ring" was a ritual vessel and a keepsake. It was strung up with ropes and made into pendants and hung on the clothing around the neck or waist, implying peace and auspiciousness or status symbol. It was also a love keepsake given by ancient lovers to each other.