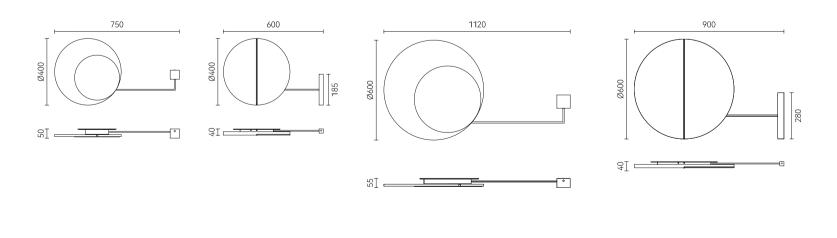

Size: Φ560\*H50mm Colour: Vinas white 维纳斯白 / Amazon green 亚马逊绿 Material: Stainless steel +marble不锈钢 + 奢石

Size: Φ780\*H50mm Colour: Vinas white 维纳斯白 / Amazon green 亚马逊绿 Material: Stainless steel+marble 不锈钢 + 奢石

Size: Ф1000\*H50mm Colour: Vinas white 维纳斯白 / Amazon green 亚马逊绿 Material: Stainless steel+marble 不锈钢 + 奢石

The product uses Yuhuan as the design element, which is full of atmosphere, mellow and elegant; In ancient China, "jade ring" was a ritual vessel and a keepsake. It was strung up with ropes and made into pendants and hung on the clothing around the neck or waist, implying peace and auspiciousness or status symbol. It was also a love keepsake given by ancient lovers to each other.