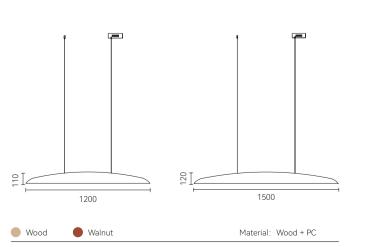

Think about the transformation of shape and meaning, get inspiration from the sail, deduce from one to more, and form an array of aesthetic feelings. We use the texture of material technology and the form of modeling to create a smooth light and shadow experience, so that the sail has a special flavor, and it also contains a good wish for smooth sailing.

Size: D850\*H130mm Colour: Gold 仿铜本色 Material: Aluminium +glass铝 + 吹制玻璃

Ve use the texture of material technology and ne form of modeling to create a smooth light and shadow xperience, so that the sail has a special flavor, and it also contains a good wish for smooth sailing.