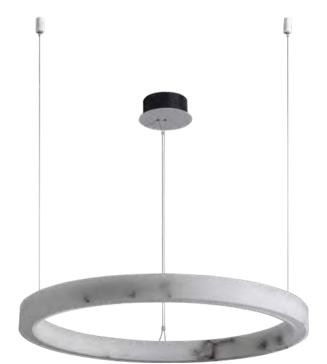

Size: Ф1000\*H50mm Colour: Vinas white 维纳斯白 / Amazon green 亚马逊绿 Material: Stainless steel+marble 不锈钢 + 奢石

The product uses Yuhuan as the design element, which is full of atmosphere, mellow and elegant; In ancient China, "jade ring" was a ritual vessel and a keepsake. It was strung up with ropes and made into pendants and hung on the clothing around the neck or waist, implying peace and auspiciousness or status symbol. It was also a love keepsake given by ancient lovers to each other.