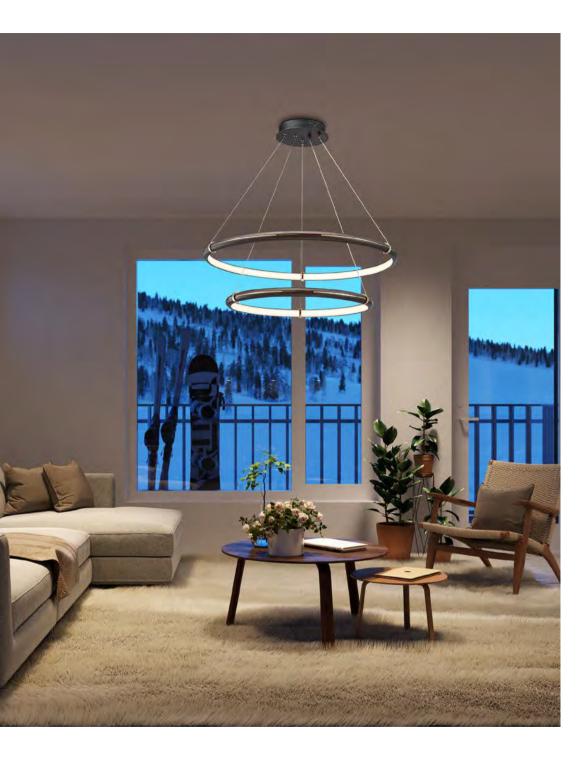

Size: Ф1000\*H50mm Colour: Vinas white 维纳斯白 / Amazon green 亚马逊绿 Material: Stainless steel+marble 不锈钢 + 奢石

The product uses Yuhuan as the design element, which is full of atmosphere, mellow and elegant; In ancient China, "jade ring" was a ritual vessel and a keepsake. It was strung up with ropes and made into pendants and hung on the clothing around the neck or waist, implying peace and auspiciousness or status symbol. It was also a love keepsake given by ancient lovers to each other.