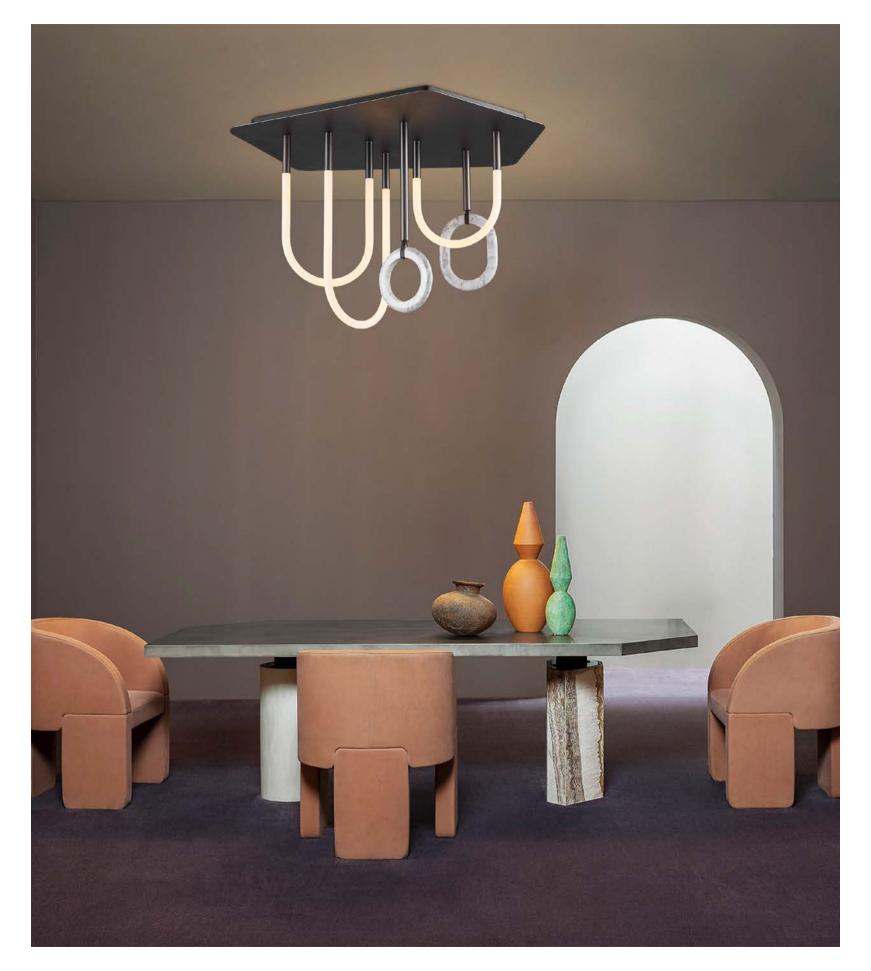

Size: Ф1000\*H50mm Colour: Vinas white 维纳斯白 / Amazon green 亚马逊绿 Material: Stainless steel+marble 不锈钢 + 奢石

The product uses Yuhuan as the design element, which is full of atmosphere, mellow and elegant; In ancient China, "jade ring" was a ritual vessel and a keepsake. It was strung up with ropes and made into pendants and hung on the clothing around the neck or waist, implying peace and auspiciousness or status symbol. It was also a love keepsake given by ancient lovers to each other.

Size: Ф675\*H65mm Colour: Gold 仿铜本色 /Grey 拉丝枪黑 Material: Alabaster+aluminium 云石 / 航空铝材

"jade rings" is a ritual vessel and a keepsake in ancient China, implying peace and auspiciousness or a symbol of status, and is also a love keepsake given to each other by ancient lovers.