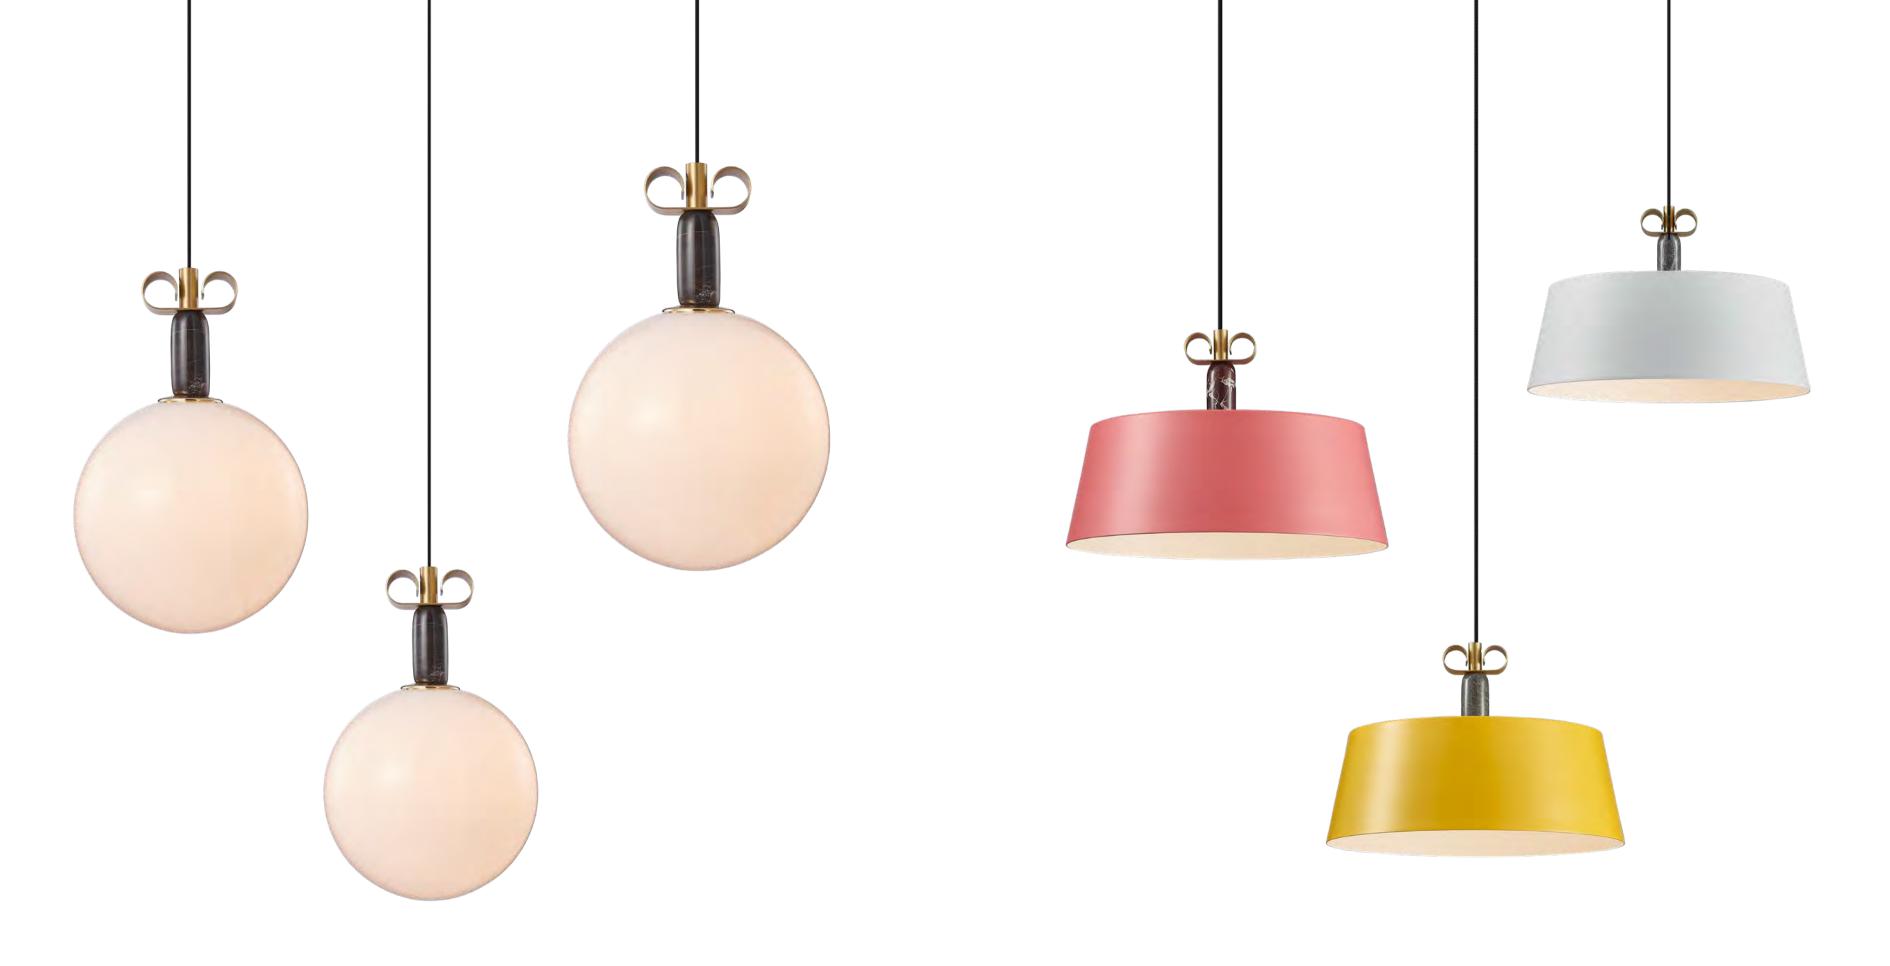

Size: Φ560\*H50mm Colour: Vinas white 维纳斯白 / Amazon green 亚马逊绿 Material: Stainless steel +marble不锈钢 + 奢石

Size: Φ780\*H50mm Colour: Vinas white 维纳斯白 / Amazon green 亚马逊绿 Material: Stainless steel+marble 不锈钢 + 奢石

Size: Ф1000\*H50mm Colour: Vinas white 维纳斯白 / Amazon green 亚马逊绿 Material: Stainless steel+marble 不锈钢 + 奢石

The product uses Yuhuan as the design element, which is full of atmosphere, mellow and elegant; In ancient China, "jade ring" was a ritual vessel and a keepsake. It was strung up with ropes and made into pendants and hung on the clothing around the neck or waist, implying peace and auspiciousness or status symbol. It was also a love keepsake given by ancient lovers to each other.

Size: Ф675\*H65mm Colour: Gold 仿铜本色 /Grey 拉丝枪黑 Material: Alabaster+aluminium 云石 / 航空铝材

"jade rings" is a ritual vessel and a keepsake in ancient China, implying peace and auspiciousness or a symbol of status, and is also a love keepsake given to each other by ancient lovers.

Size: Ф675\*H65 / Ф865\*H65mm Colour: Gold 仿铜本色 /Grey 拉丝枪黑 Material: Alabaster+aluminium 云石 / 航空铝材

Size: Φ530\*H65 / Φ675\*H65 / Φ865\*H65mm Colour: Gold 仿铜本色 /Grey 拉丝枪黑 Material: Alabaster+aluminium 云石 / 航空铝材

Size: Φ530\*H65 x2 / Φ675\*H65 x2 / Φ865\*H65 x2mm Colour: Gold 仿铜本色 /Grey 拉丝枪黑 Material: Alabaster+aluminium 云石 / 航空铝材

Wine is the flowing moonlight.

Clink glasses, drink freely, and stay happy every moment.