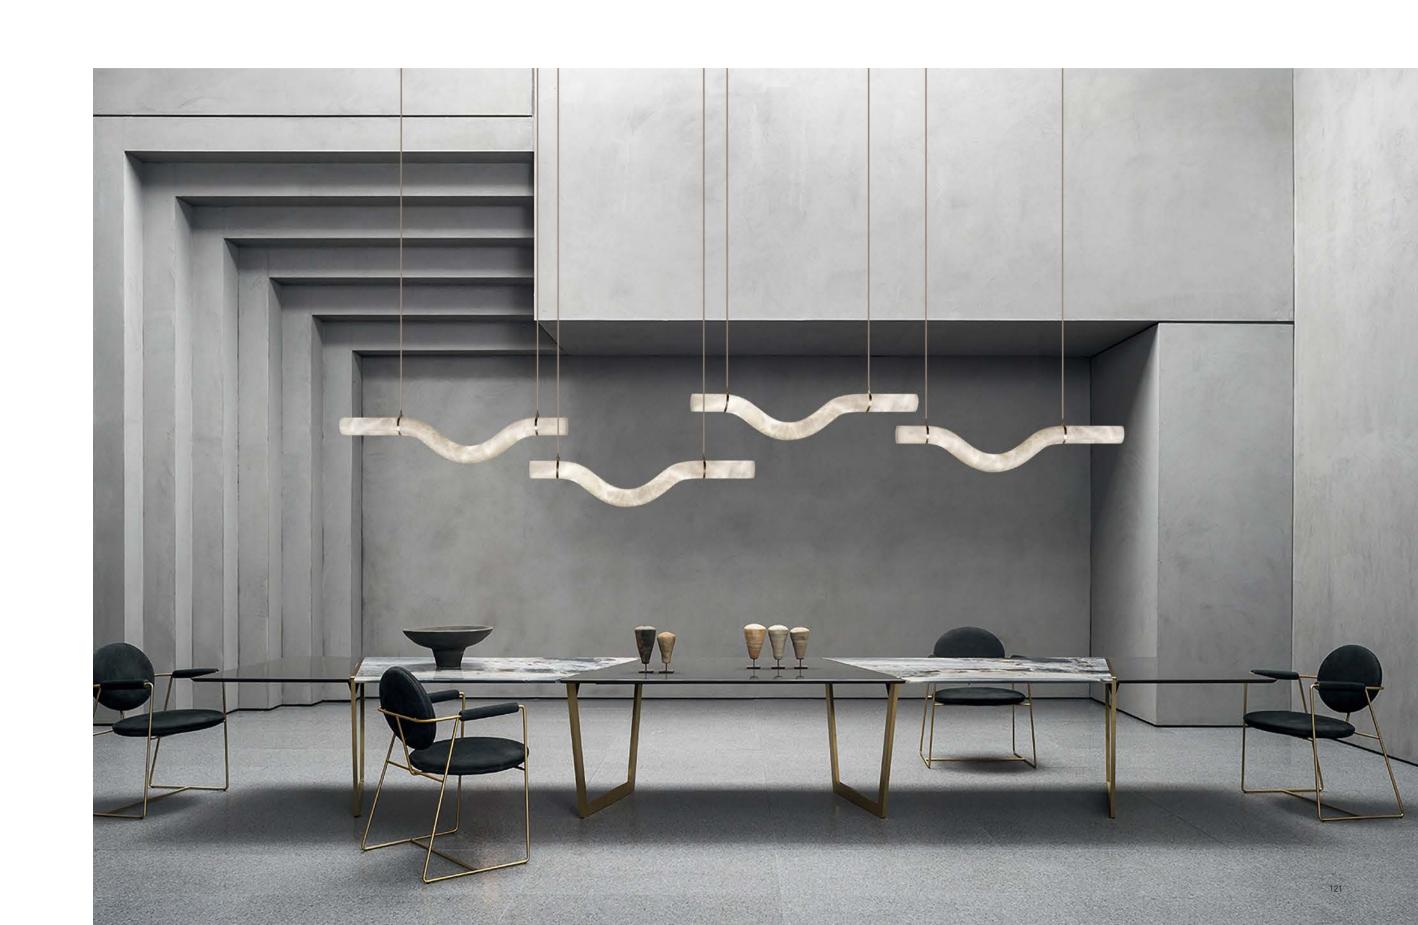

Size: Ф1000\*H50mm Colour: Vinas white 维纳斯白 / Amazon green 亚马逊绿 Material: Stainless steel+marble 不锈钢 + 奢石

The product uses Yuhuan as the design element, which is full of atmosphere, mellow and elegant; In ancient China, "jade ring" was a ritual vessel and a keepsake. It was strung up with ropes and made into pendants and hung on the clothing around the neck or waist, implying peace and auspiciousness or status symbol. It was also a love keepsake given by ancient lovers to each other.