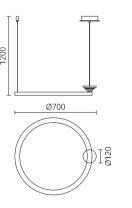

Size: Ф1000\*H50mm Colour: Vinas white 维纳斯白 / Amazon green 亚马逊绿 Material: Stainless steel+marble 不锈钢 + 奢石

The product uses Yuhuan as the design element, which is full of atmosphere, mellow and elegant; In ancient China, "jade ring" was a ritual vessel and a keepsake. It was strung up with ropes and made into pendants and hung on the clothing around the neck or waist, implying peace and auspiciousness or status symbol. It was also a love keepsake given by ancient lovers to each other.