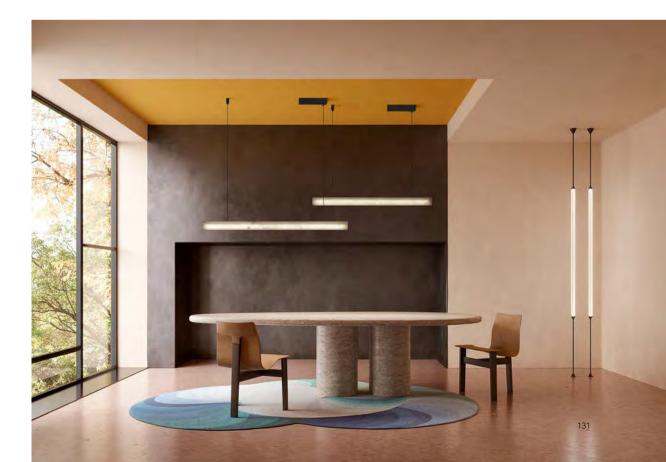

Size: Ф1000\*H50mm Colour: Vinas white 维纳斯白 / Amazon green 亚马逊绿 Material: Stainless steel+marble 不锈钢 + 奢石

The product uses Yuhuan as the design element, which is full of atmosphere, mellow and elegant; In ancient China, "jade ring" was a ritual vessel and a keepsake. It was strung up with ropes and made into pendants and hung on the clothing around the neck or waist, implying peace and auspiciousness or status symbol. It was also a love keepsake given by ancient lovers to each other.