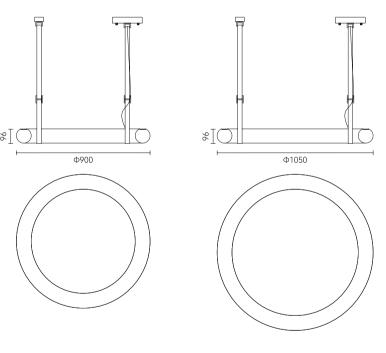

Size: Ф1000\*H50mm Colour: Vinas white 维纳斯白 / Amazon green 亚马逊绿 Material: Stainless steel+marble 不锈钢 + 奢石

The product uses Yuhuan as the design element, which is full of atmosphere, mellow and elegant; In ancient China, "jade ring" was a ritual vessel and a keepsake. It was strung up with ropes and made into pendants and hung on the clothing around the neck or waist, implying peace and auspiciousness or status symbol. It was also a love keepsake given by ancient lovers to each other.