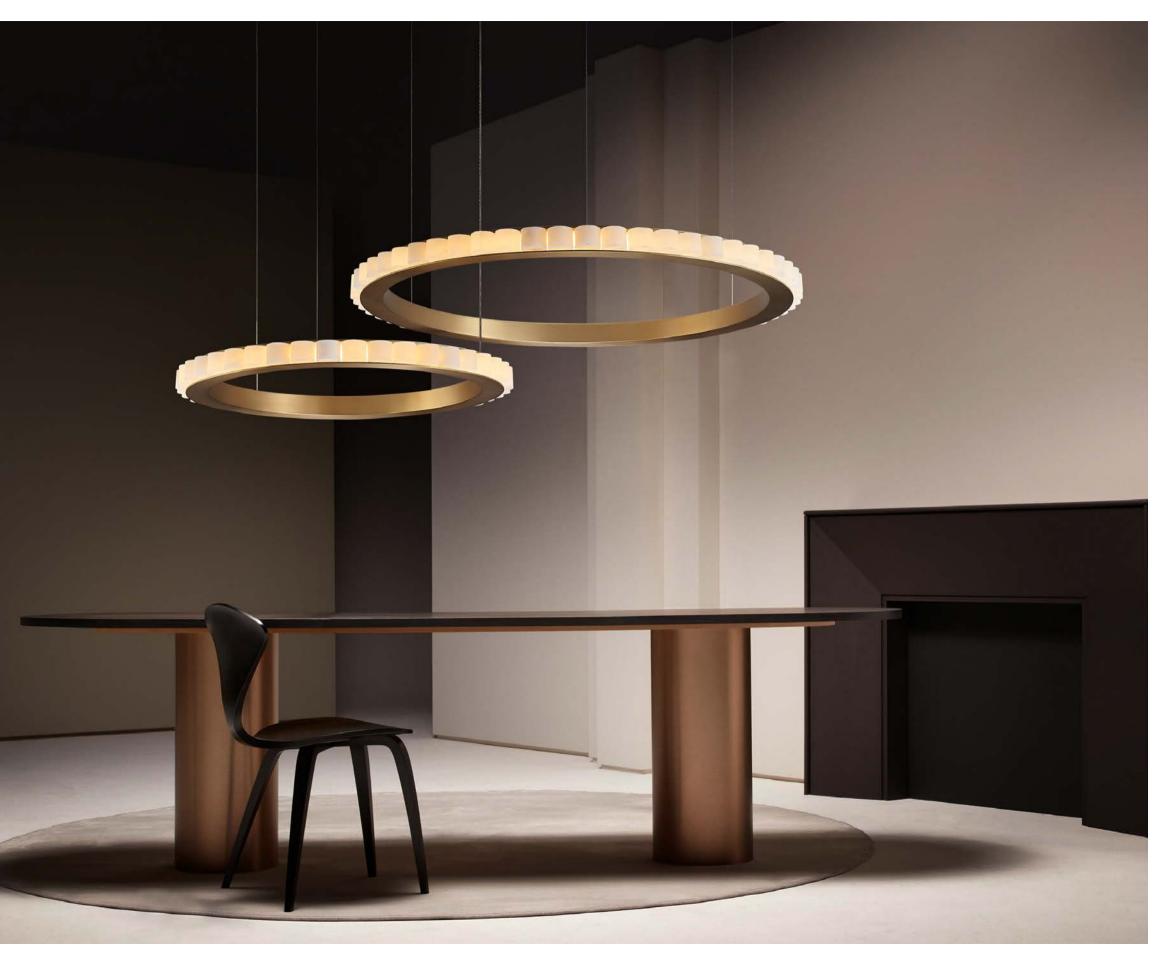

Size: Ф1000\*H50mm Colour: Vinas white 维纳斯白 / Amazon green 亚马逊绿 Material: Stainless steel+marble 不锈钢 + 奢石

The product uses Yuhuan as the design element, which is full of atmosphere, mellow and elegant; In ancient China, "jade ring" was a ritual vessel and a keepsake. It was strung up with ropes and made into pendants and hung on the clothing around the neck or waist, implying peace and auspiciousness or status symbol. It was also a love keepsake given by ancient lovers to each other.