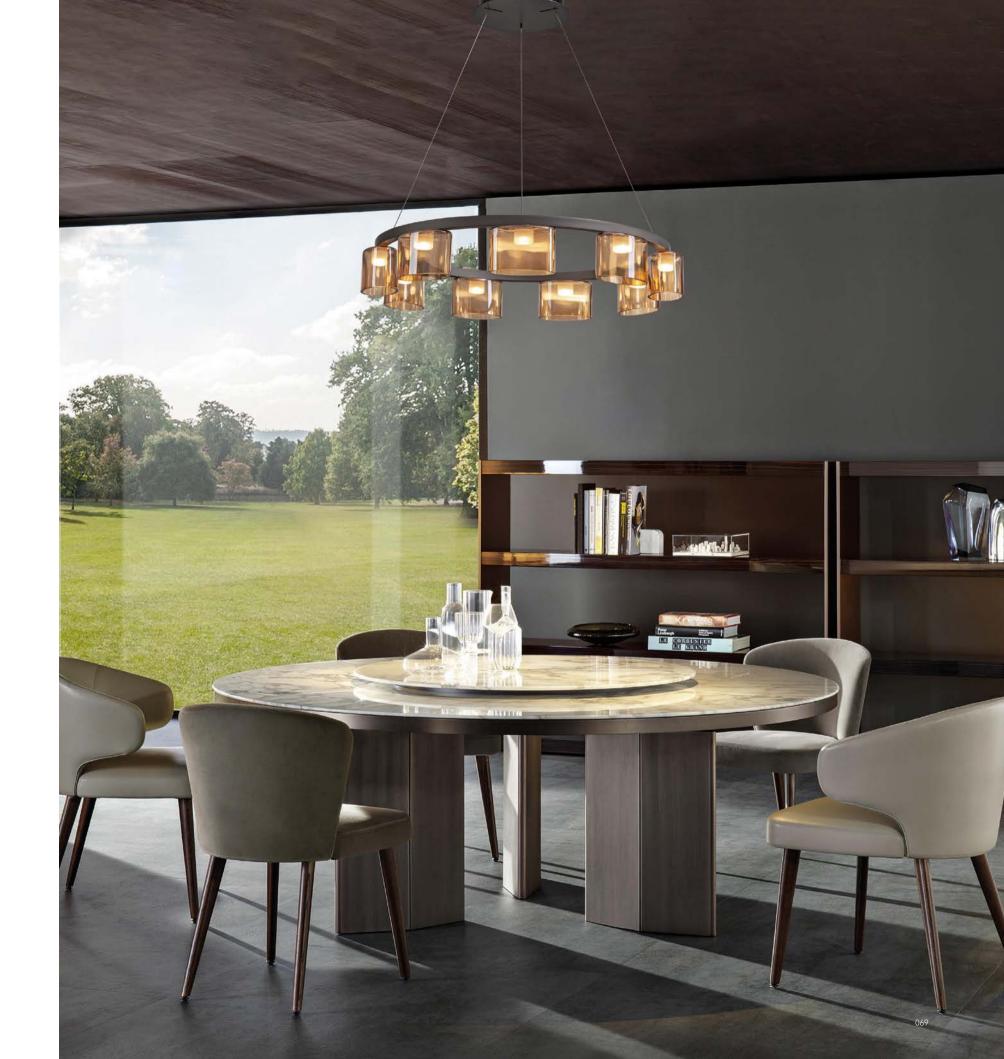

Size: D600\*H92mm Colour: Gold +white 仿铜本色 + 白色 Material: Aluminium+marble 铝 + 大理石

warm and romantic, elegant and charming.

It is the lamp waiting for you at midnight, and it

is also the wine waving with a glass of relaxed

and happy. At midnight, romance is perfect.

Size: Ф650\*H100mm Colour: Grey+amber 烤漆枪黑 + 琥珀色 Material: Aluminium+glass 铝材 + 玻璃

IT IS THE LAMP MAITING FOR YOU AT MIDNIGHT, AND IT IS ALSO THE WINE WAVING WITH A GLASS OF RELAXED AND HAPPY.