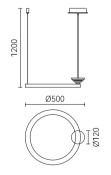

Size: Ф1000\*H50mm Colour: Vinas white 维纳斯白 / Amazon green 亚马逊绿 Material: Stainless steel+marble 不锈钢 + 奢石

The product uses Yuhuan as the design element, which is full of atmosphere, mellow and elegant; In ancient China, "jade ring" was a ritual vessel and a keepsake. It was strung up with ropes and made into pendants and hung on the clothing around the neck or waist, implying peace and auspiciousness or status symbol. It was also a love keepsake given by ancient lovers to each other.