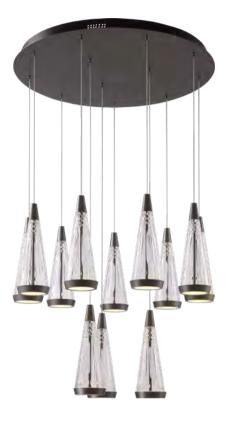

The tail of stars is a pleasant surprise.

The design inspiration comes from the beauty of meteor passing and staying for a moment. It outlines the outline with simple design and brings a comfortable visual experience with the clear feeling of glass. It has a variety of combination forms, surrounded by stars and scattered decorations, each of which has its own fun.

Size: D700mm Colour: Grey 烤漆枪黑 Material: Aluminium+crystal glass 铝 + 水晶玻璃

Size: D600mm Colour: Gold 仿铜本色 Material: Aluminium+crystal glass 铝+水晶玻璃

The tail of a meteor is a pleasant surprise.

The design inspiration comes from the beauty of meteor passing and staying for a moment.

## OUTLINE WITH SIMPLE DESIGN

The outline is outlined with simple design, and the clear glass brings comfortable visual experience. It has a variety of combination forms,

The stars are clustered and scattered, each of which has its own fun.