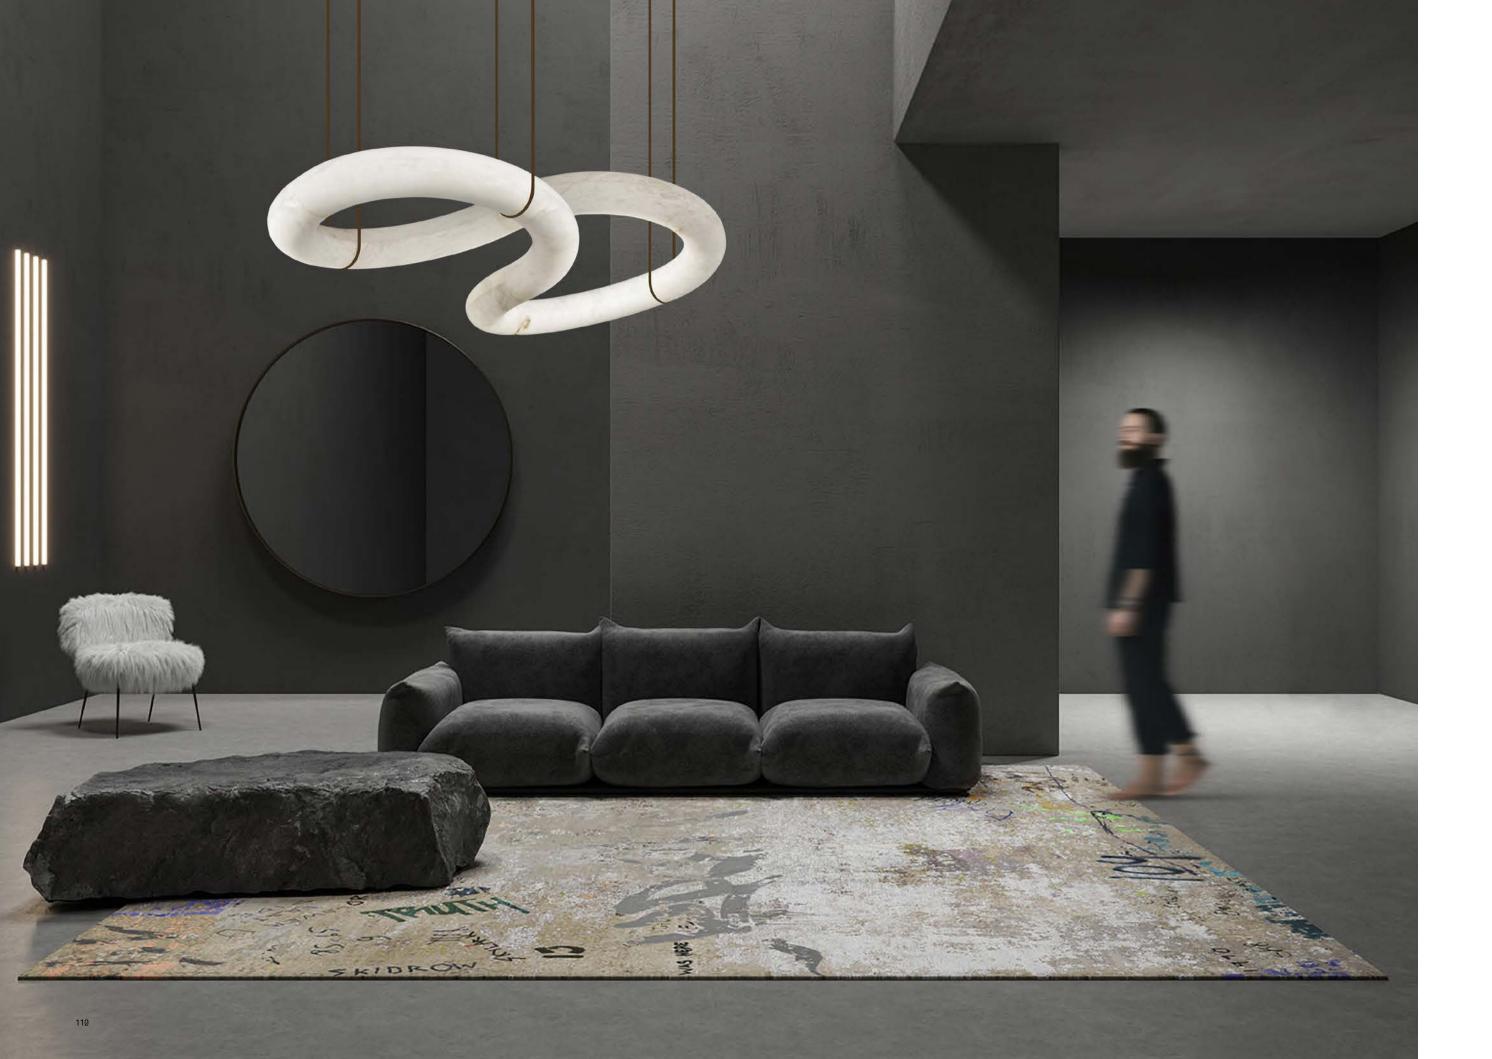

The "Infinity 8" chandelier is composed of eight quarter circles, showing the infinite symbol in volume. The 'Infinity 8' is suspended by three thin leather threads, inviting your gaze to be lost in endless contemplation.

Size: L1420\*W780\*H350mm Colour: White 哑白 Material: Alabaster+brass+leather 云石 + 铜 + 皮革

Inspired by the Mobius strip,the serie seduces with its improvised and poetic form. it draws its strength from its protean appearance and its asymmetrical design. Depending on the angle from which one contemplates this luminaire, a new random configuration appears subject to all interpretations, a true optical illusion. On the eye, a multitude of sculptural works are created, all different from each other, ad infinitum. Without top or bottom, "it moves in space in a very fluid rhythm totally weightless.