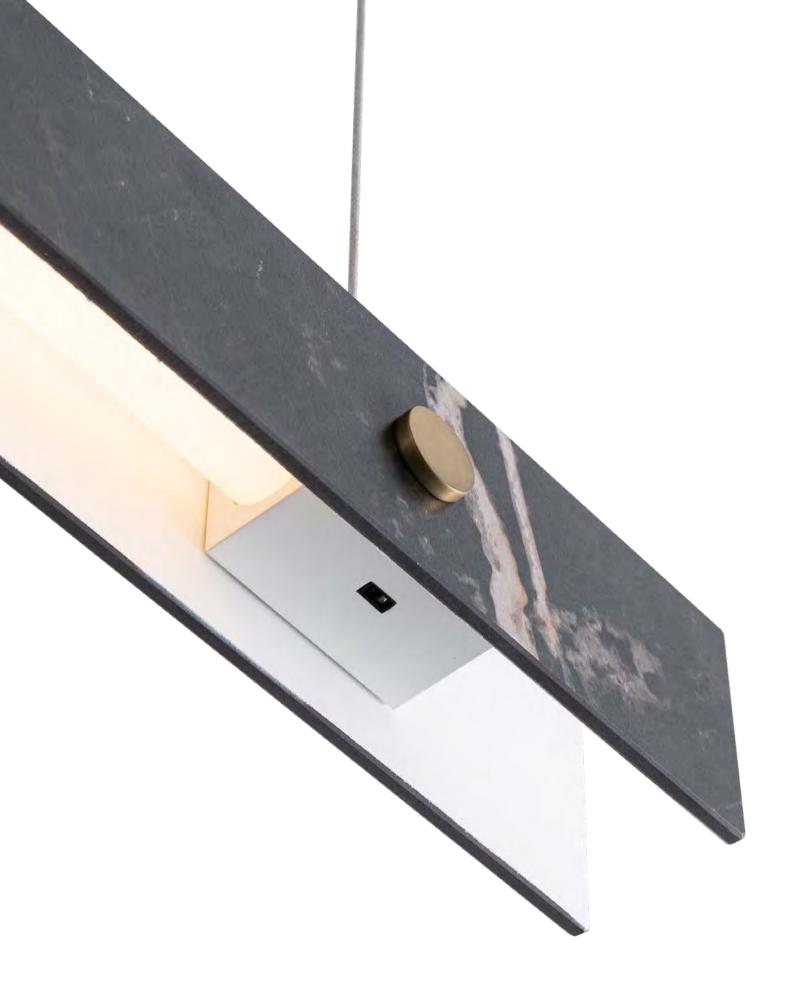

The collision of materials is used to enhance the overall texture of the product, which makes the ancient simplicity shine new light

The product uses natural rock plate as the design element, which is extremely simple and elegant, like a modest and elegant British gentleman in a straight suit; "Gentleman" originated from Western Europe in the middle of the 17th century, developed from the "knight" full of chivalry and heroism, and then prevailed and developed to the extreme in Britain. Gentleman demeanor is the externalization of British national culture, and also a new social culture formed by the integration of certain values of all strata of British society based on the noble spirit in the process of aligning with the upper class society.

Size: L1200\*W65\*H80mm Colour: Black 黑 /White 白 Material: Stainless steel+slate+acrylic 天然岩板

> Size: L1400\*W65\*H80mm Colour: Black 黑 /White 白 Material: Stainless steel+slate+acrylic 天然岩板

Inspired by the architecture of the castle, high-quality marble is used to create a sense of precipitation of years. After the wind and frost, it stands still. The light is softened by the marble, and it is covered with an artistic conception of flowing gold and whirling light and shadow.