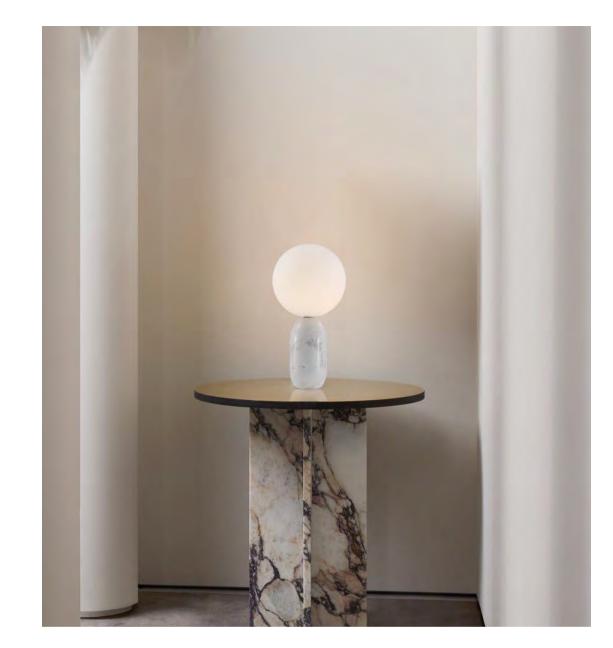

COMPOSE THE UPS AND DOWNS
OF LIFE MOVEMENT

Size: D800mm Colour: Gold 仿铜本色 Material: Aluminium+crystal glass 铝 + 水晶玻璃

Size: D700mm Colour: Grey 烤漆枪黑 Material: Aluminium+crystal glass 铝 + 水晶玻璃

Brilliant, is the flawless moonlight. The simple shape is used to carry the imagination and give more emotion to the work. The texture of the glass brings the hazy whirling of the moonlight. Between light and shadow, it is as graceful as a girl, and as beautiful as the moonlight. The overall series conveys a sense of closeness between design and people.

BRILLIANT,
IS THE
FLAV/LESS
MOONLIGHT.

Size: D200mm Colour: Gold 仿铜本色 Material: Crystal glass+iron 铁 + 水晶玻璃

Size: D200\*H365mm Colour: Pearl black+black 珍珠黑 + 黑白根 / Shiny gold +white 伯爵金 + 爵士白Material: Crystal glass+marble+iron 水晶玻璃 + 大理石