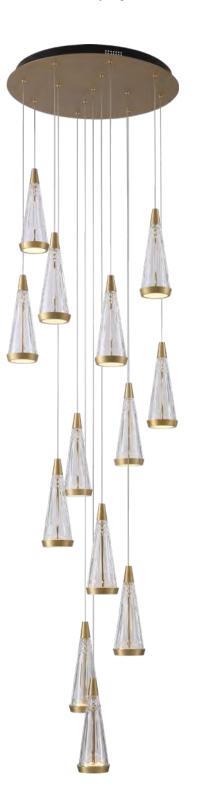

The tail of stars is a pleasant surprise.

The design inspiration comes from the beauty of meteor passing and staying for a moment. It outlines the outline with simple design and brings a comfortable visual experience with the clear feeling of glass. It has a variety of combination forms, surrounded by stars and scattered decorations, each of which has its own fun.

Size: D700mm Colour: Grey 烤漆枪黑 Material: Aluminium+crystal glass 铝 + 水晶玻璃

Size: D600mm Colour: Gold 仿铜本色 Material: Aluminium+crystal glass 铝+水晶玻璃

The tail of a meteor is a pleasant surprise.

The design inspiration comes from the beauty of meteor passing and staying for a moment.

## OUTLINE WITH SIMPLE DESIGN

The outline is outlined with simple design, and the clear glass brings comfortable visual experience. It has a variety of combination forms,

The stars are clustered and scattered, each of which has its own fun.