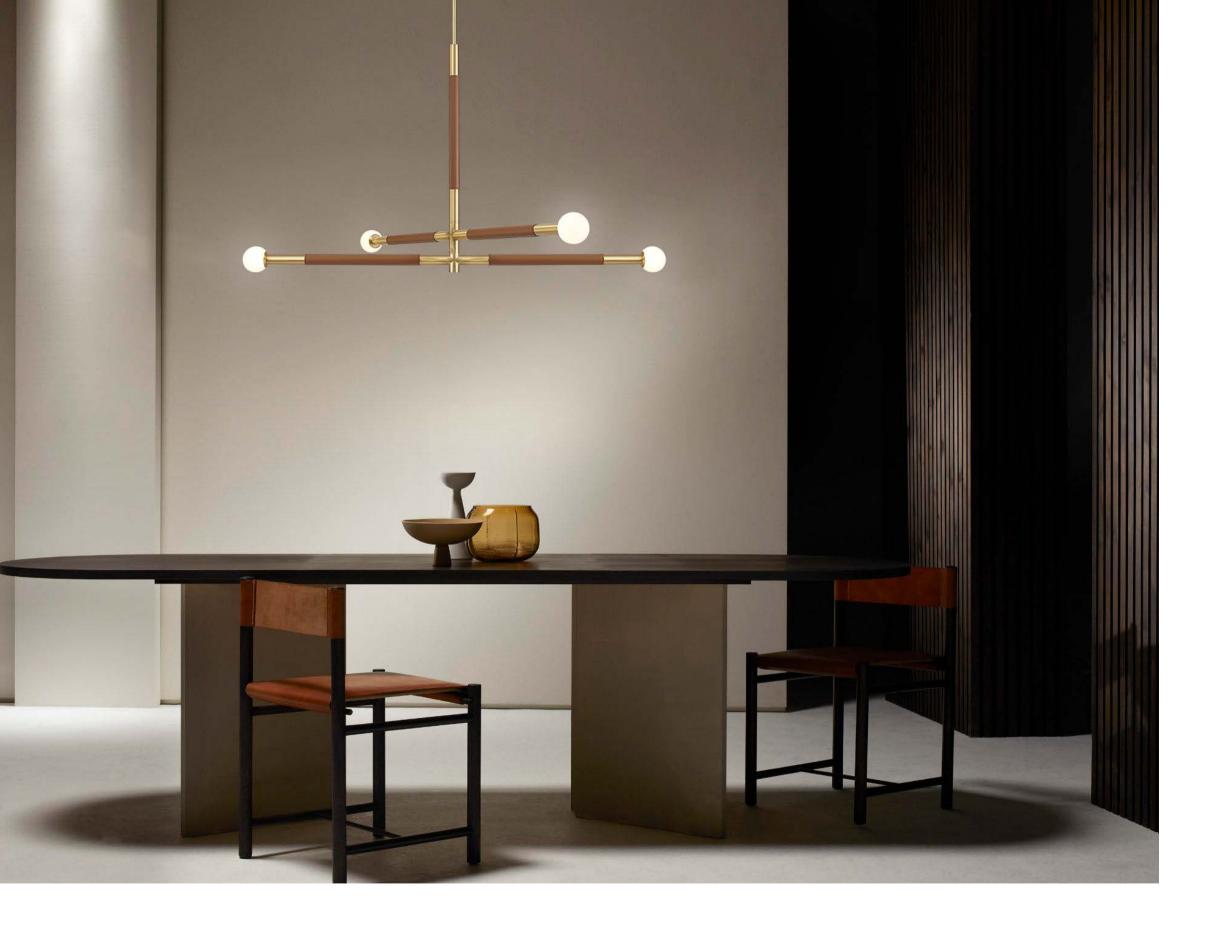

Size: L1420\*W780\*H350mm Colour: White 哑白 Material: Alabaster+brass+leather 云石 + 铜 + 皮革

Inspired by the Mobius strip,the serie seduces with its improvised and poetic form. it draws its strength from its protean appearance and its asymmetrical design. Depending on the angle from which one contemplates this luminaire, a new random configuration appears subject to all interpretations, a true optical illusion. On the eye, a multitude of sculptural works are created, all different from each other, ad infinitum. Without top or bottom, "it moves in space in a very fluid rhythm totally weightless.

The serie embodies a new poetic variation. These suspensions open another dialogue between space and light. Aerial, they come in three models with different shapes and constructions. Each one Can be tilted and adjusted in height to adapt to the room. The suspension, held by simple leather-wrapped steel cables, seems to levitate. A ring in chrome-plated, shiny or satin-finish gold or bronze brass emphasizes its minimalist structure. The strength and simplicity of the geometry gives them the possibility of adding up, complementing each other, multiplying with harmony. The three modules with their tubular structure, unique or associated in compositions, recall the industrial architecture and can be integrated into any type of universe.