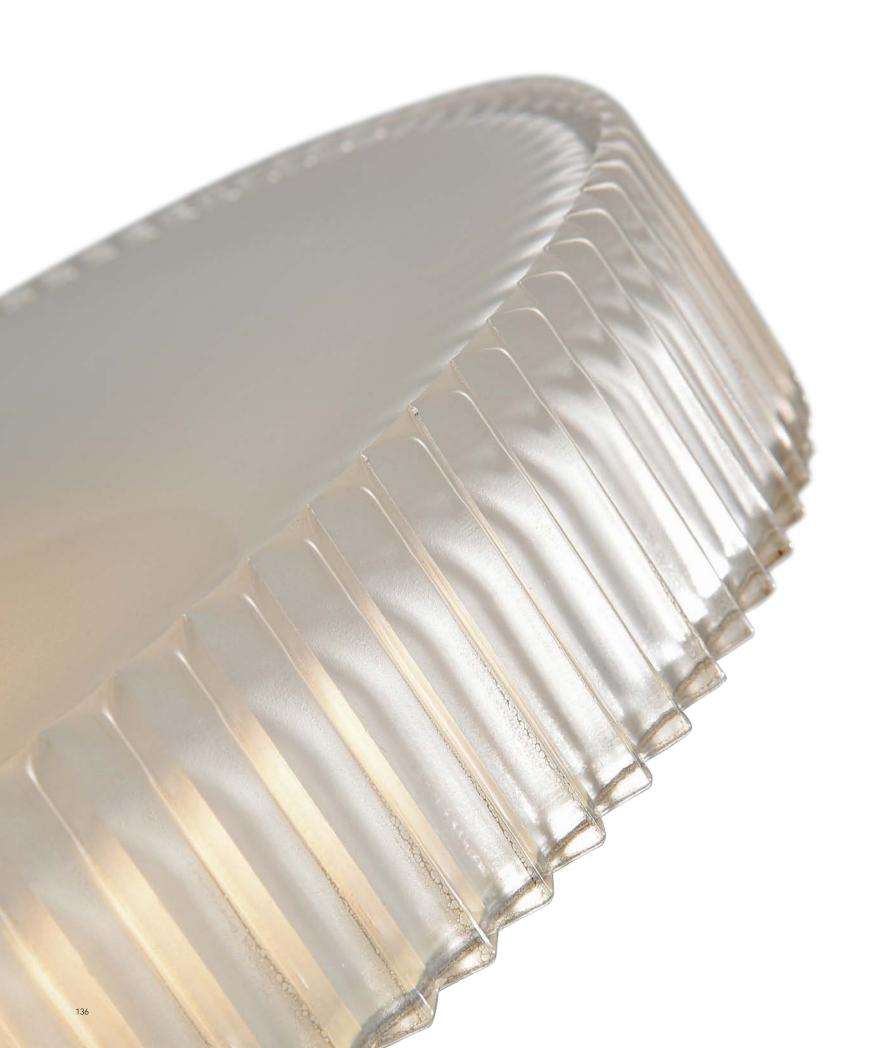

Size: H780mm Colour: White 亚白 Material: Alabaster+iron 铁 + 云石

Originating from the creative design of clothing, it is inspired by the medieval ruffian ruff collar, which has been the "fashion icon of nobility" since the Renaissance in Europe. It is popular in Queen Elizabeth, so it is also called the Elizabethan Circle. We use the transparency and lightness of glass to construct this gorgeous and elegant feeling, and combine with the effect of light, it is endowed with vitality.

Size: D360\*H230mm Colour: Walnut brown 胡桃木

Material: Aluminium+crystal glass 铝 + 水晶玻璃

We use the transparency and lightness of glass to construct this gorgeous and elegant feeling, and combine with the effect of light, it is endowed with vitality.