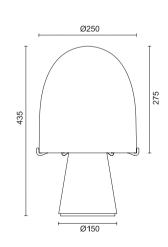

Probe from the warm soil and look up in spring.

The mushroom series creates a warm lighting atmosphere through materials, and brings small warmth and surprise to life with small inspiration.

Size: D360\*H98mm Colour: Pearl black 珍珠黑 Material: Iron+glass 吹制玻璃

Size: D480\*H128mm Colour: Pearl black 珍珠黑 Material: Iron+glass 吹制玻璃

所有规格均有三种颜色选择 All specifications are available in three colors

The curiosity of light leads us to be curious about the world.

The wrapping of cylindrical materials and the refraction layers make each beam of light full of exploration.