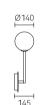

Size: D330\*252mm Colour: Smoky/cognac 烟灰色 / 干邑 色Material: Iron+glass 铁 + 吹制玻璃

Size: D500\*282mm Colour: Smoky/cognac 烟灰色 / 干邑 色Material: Iron+glass 铁 + 吹制玻璃

Size: Φ180\*330mm Colour: Smoky/amber 烟灰色 / 琥珀色 Material: Iron+glass 铁 + 玻璃

Size: Φ300\*H270mm Colour: Smoky/amber 烟灰色 / 琥珀色 Material: Iron+glass 铁 + 玻璃

Sucking Disk

The field of music and the field of light.

In the name of musicians,

we created a series of works using light to explore the field.