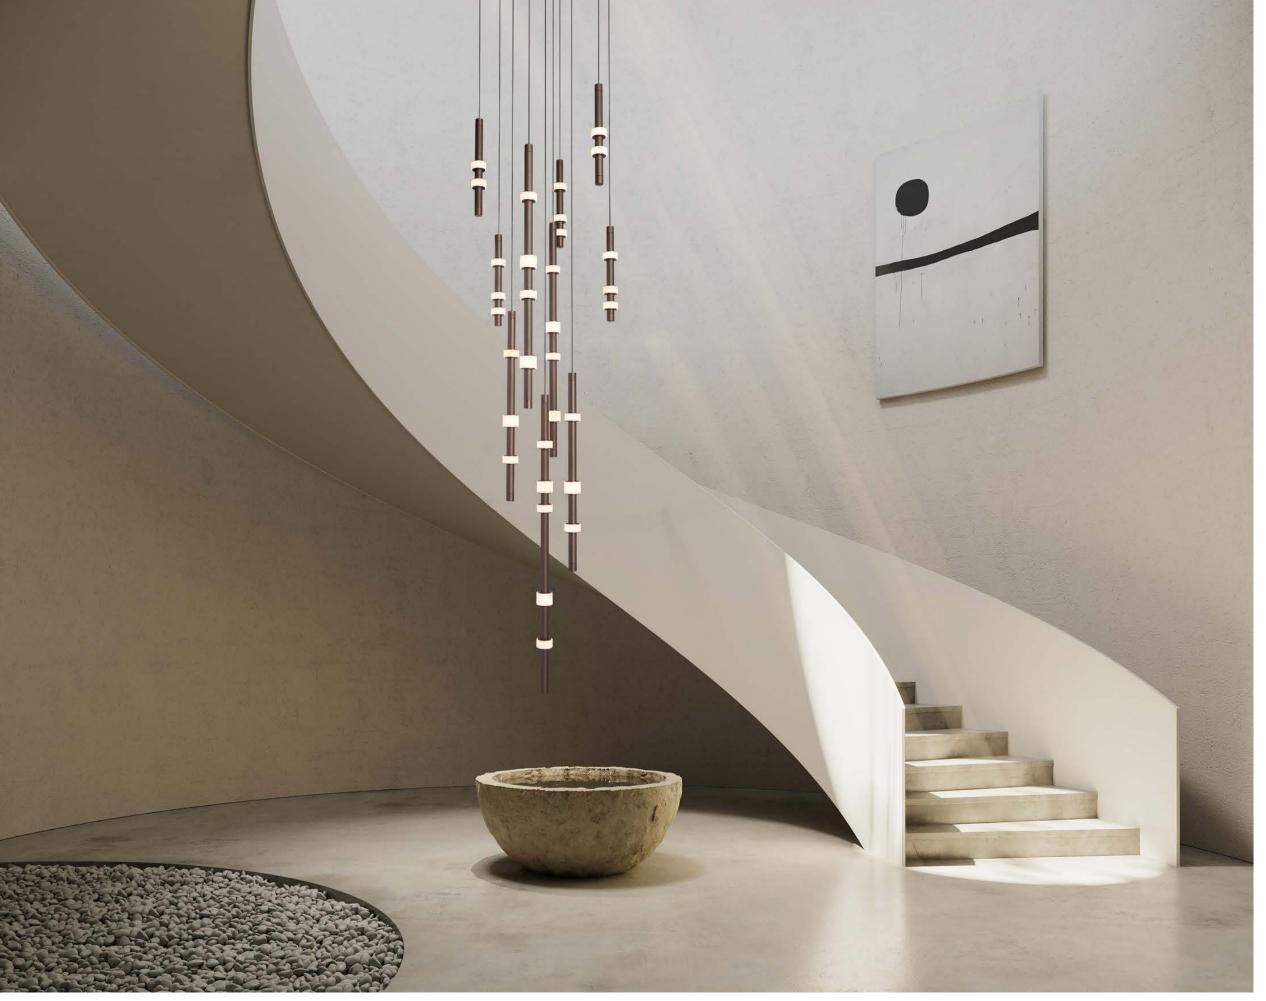

Size: Ф1000\*H50mm Colour: Vinas white 维纳斯白 / Amazon green 亚马逊绿 Material: Stainless steel+marble 不锈钢 + 奢石

The product uses Yuhuan as the design element, which is full of atmosphere, mellow and elegant; In ancient China, "jade ring" was a ritual vessel and a keepsake. It was strung up with ropes and made into pendants and hung on the clothing around the neck or waist, implying peace and auspiciousness or status symbol. It was also a love keepsake given by ancient lovers to each other.