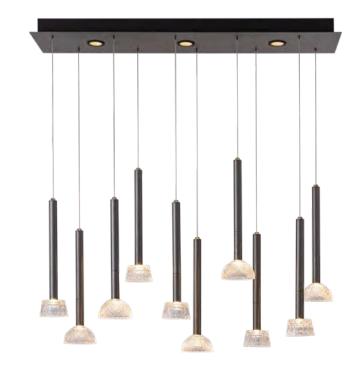

The tail of stars is a pleasant surprise.

The design inspiration comes from the beauty of meteor passing and staying for a moment. It outlines the outline with simple design and brings a comfortable visual experience with the clear feeling of glass. It has a variety of combination forms, surrounded by stars and scattered decorations, each of which has its own fun.

Size: D700mm Colour: Grey 烤漆枪黑 Material: Aluminium+crystal glass 铝 + 水晶玻璃

Size: D600mm Colour: Gold 仿铜本色 Material: Aluminium+crystal glass 铝+水晶玻璃

The tail of a meteor is a pleasant surprise.

The design inspiration comes from the beauty of meteor passing and staying for a moment.

## OUTLINE WITH SIMPLE DESIGN

The outline is outlined with simple design, and the clear glass brings comfortable visual experience. It has a variety of combination forms,

The stars are clustered and scattered, each of which has its own fun.