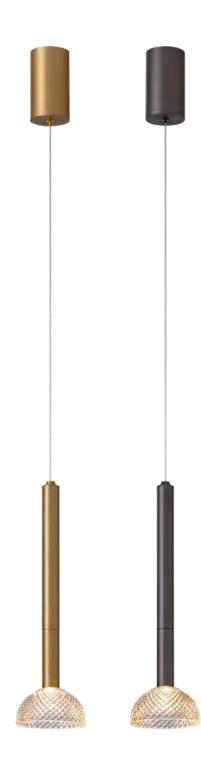

Size: H780mm Colour: White 亚白 Material: Alabaster+iron 铁 + 云石

Originating from the creative design of clothing, it is inspired by the medieval ruffian ruff collar, which has been the "fashion icon of nobility" since the Renaissance in Europe. It is popular in Queen Elizabeth, so it is also called the Elizabethan Circle. We use the transparency and lightness of glass to construct this gorgeous and elegant feeling, and combine with the effect of light, it is endowed with vitality.

Size: D360\*H230mm Colour: Walnut brown 胡桃木

Material: Aluminium+crystal glass 铝 + 水晶玻璃

We use the transparency and lightness of glass to construct this gorgeous and elegant feeling, and combine with the effect of light, it is endowed with vitality.