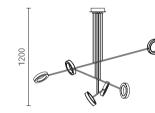

Size: Φ530\*H65 x2 / Φ675\*H65 x2 / Φ865\*H65 x2mm Colour: Gold 仿铜本色 /Grey 拉丝枪黑 Material: Alabaster+aluminium 云石 / 航空铝材

Wine is the flowing moonlight.

Clink glasses, drink freely, and stay happy every moment.