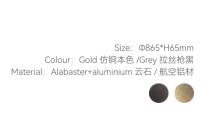

Size: Ф675\*H65 / Ф865\*H65mm Colour: Gold 仿铜本色 /Grey 拉丝枪黑 Material: Alabaster+aluminium 云石 / 航空铝材

Size: Φ530\*H65 / Φ675\*H65 / Φ865\*H65mm Colour: Gold 仿铜本色 /Grey 拉丝枪黑 Material: Alabaster+aluminium 云石 / 航空铝材