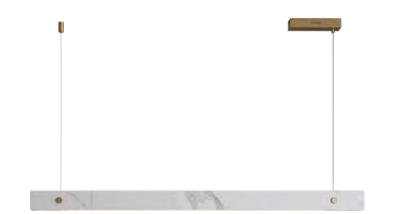

Size: L1200\*W65\*H80mm Colour: Black 黑 /White 白 Material: Stainless steel+slate+acrylic 天然岩板

> Size: L1400\*W65\*H80mm Colour: Black 黑 /White 白 Material: Stainless steel+slate+acrylic 天然岩板

Inspired by the architecture of the castle, high-quality marble is used to create a sense of precipitation of years. After the wind and frost, it stands still. The light is softened by the marble, and it is covered with an artistic conception of flowing gold and whirling light and shadow.