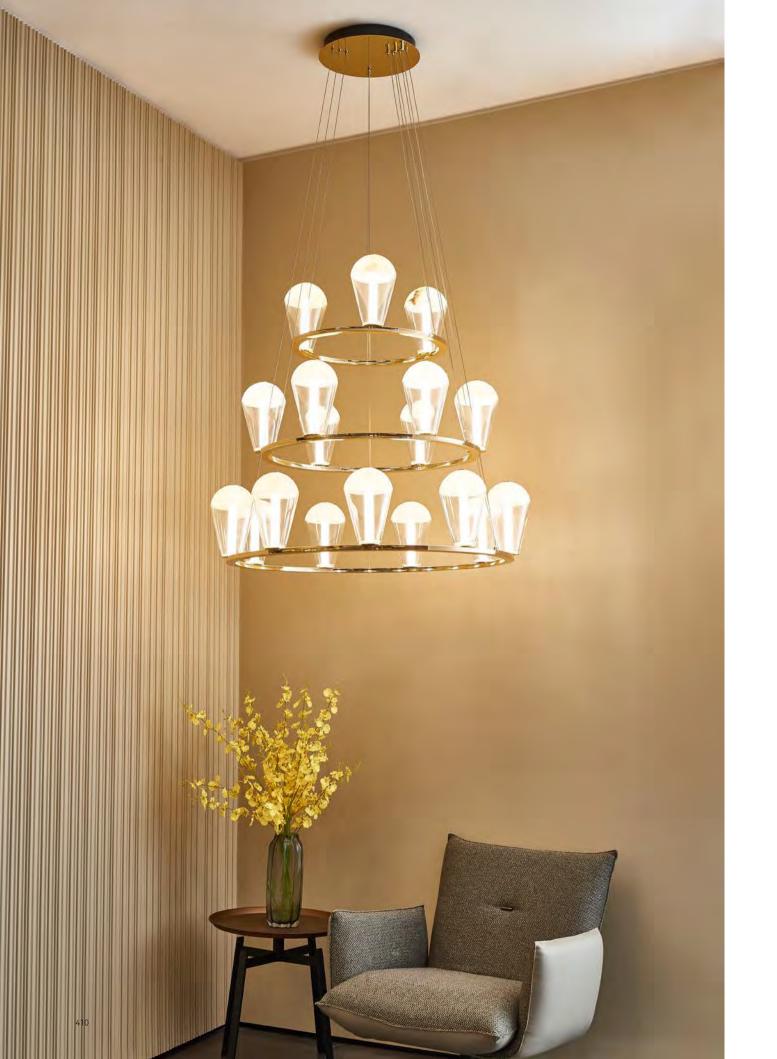

Size: Ф1000\*H50mm Colour: Vinas white 维纳斯白 / Amazon green 亚马逊绿 Material: Stainless steel+marble 不锈钢 + 奢石

The product uses Yuhuan as the design element, which is full of atmosphere, mellow and elegant; In ancient China, "jade ring" was a ritual vessel and a keepsake. It was strung up with ropes and made into pendants and hung on the clothing around the neck or waist, implying peace and auspiciousness or status symbol. It was also a love keepsake given by ancient lovers to each other.