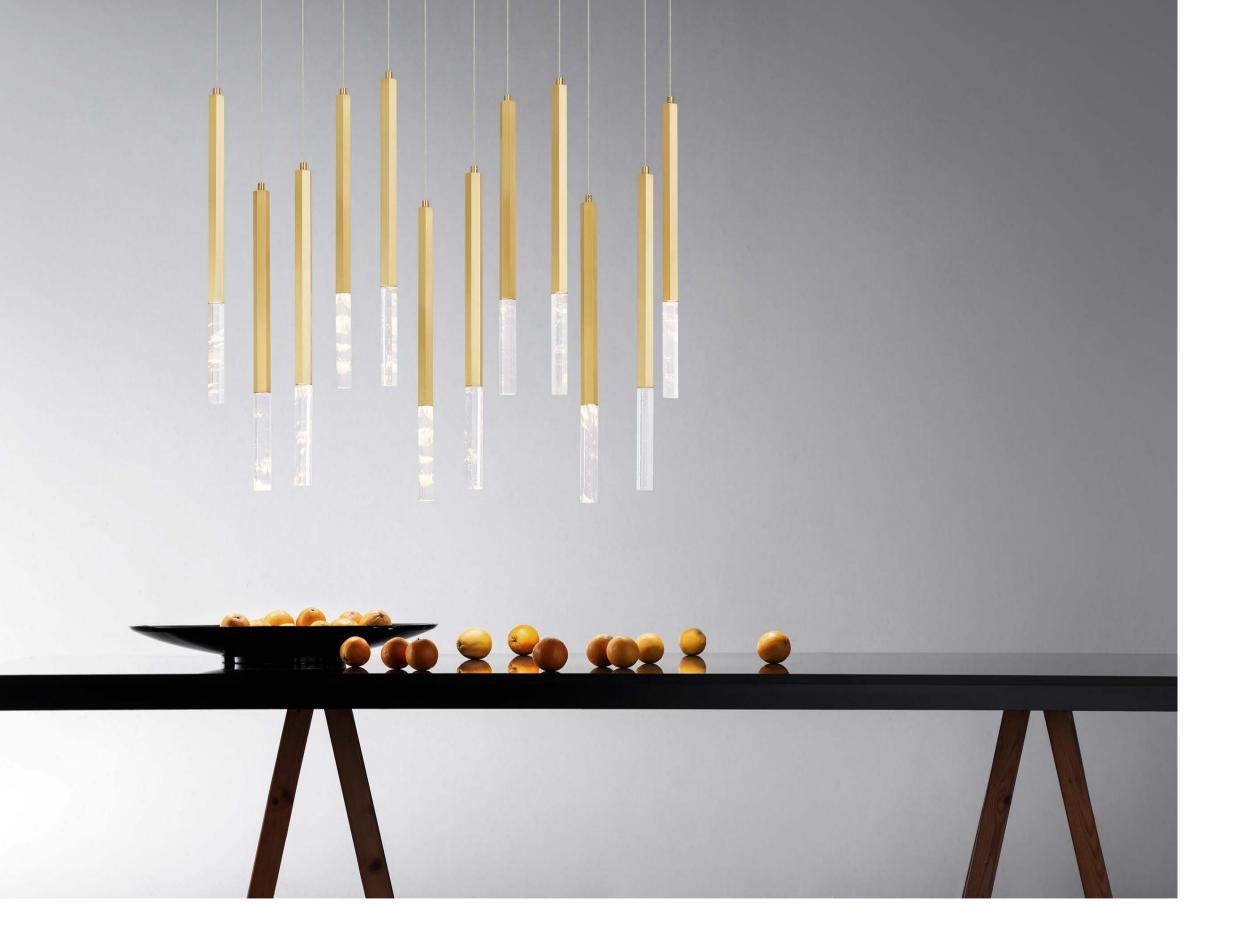

The product selects luxurious luxury stones as design elements. Luxury stones are composed of minerals and rocks with different elements that have undergone millions of years of crustal movement, lava, and sedimentation, forming a unique natural texture, as ancient and beautiful as the vast cosmic nebula in the sky!

Size: Φ560\*H50mm Colour: Vinas white 维纳斯白 / Amazon green 亚马逊绿 Material: Stainless steel +marble不锈钢 + 奢石

Size: Φ780\*H50mm Colour: Vinas white 维纳斯白 / Amazon green 亚马逊绿 Material: Stainless steel+marble 不锈钢 + 奢石

Size: Ф1000\*H50mm Colour: Vinas white 维纳斯白 / Amazon green 亚马逊绿 Material: Stainless steel+marble 不锈钢 + 奢石

The product uses Yuhuan as the design element, which is full of atmosphere, mellow and elegant; In ancient China, "jade ring" was a ritual vessel and a keepsake. It was strung up with ropes and made into pendants and hung on the clothing around the neck or waist, implying peace and auspiciousness or status symbol. It was also a love keepsake given by ancient lovers to each other.