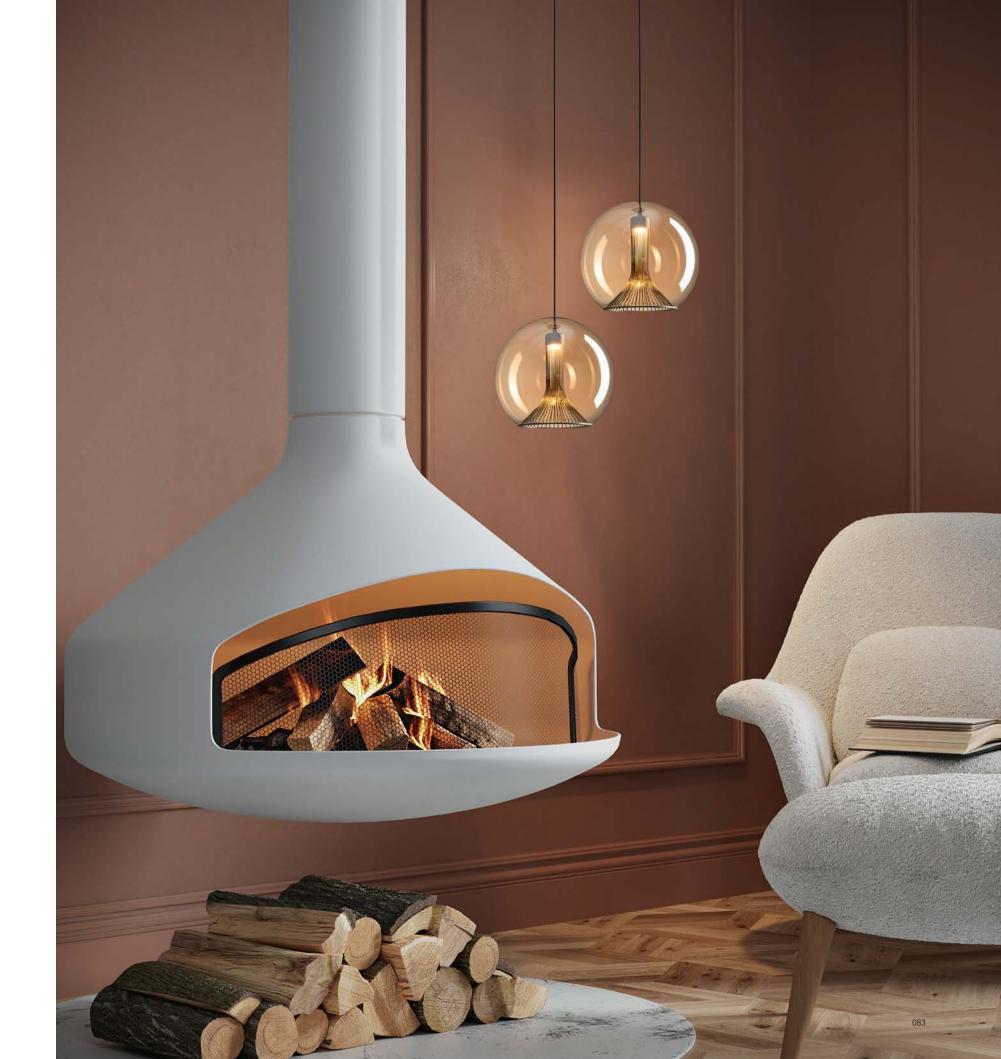

It is the lamp waiting for you at midnight, and it is also the wine waving with a glass of relaxed and happy.

Symphony is a solemn and infectious field.

Light is also an infectious element. We use light and design to describe the grand and omantic symphony. We use light condensation o construct the core of design, and use ransparent glass to describe the field. In the form of simplicity and modernity, this field of light can become a force influencing the ranquility of space.

Size: D330\*252mm Colour: Smoky/cognac 烟灰色 / 干邑 色Material: Iron+glass 铁 + 吹制玻璃

Size: D500\*282mm Colour: Smoky/cognac 烟灰色 / 干邑 色Material: Iron+glass 铁 + 吹制玻璃

Size: Φ180\*330mm Colour: Smoky/amber 烟灰色 / 琥珀色 Material: Iron+glass 铁 + 玻璃

Size: Φ300\*H270mm Colour: Smoky/amber 烟灰色 / 琥珀色 Material: Iron+glass 铁 + 玻璃

Sucking Disk

The field of music and the field of light.

In the name of musicians,

we created a series of works using light to explore the field.