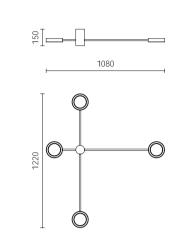

Size: Ф1000\*H50mm Colour: Vinas white 维纳斯白 / Amazon green 亚马逊绿 Material: Stainless steel+marble 不锈钢 + 奢石

The product uses Yuhuan as the design element, which is full of atmosphere, mellow and elegant; In ancient China, "jade ring" was a ritual vessel and a keepsake. It was strung up with ropes and made into pendants and hung on the clothing around the neck or waist, implying peace and auspiciousness or status symbol. It was also a love keepsake given by ancient lovers to each other.