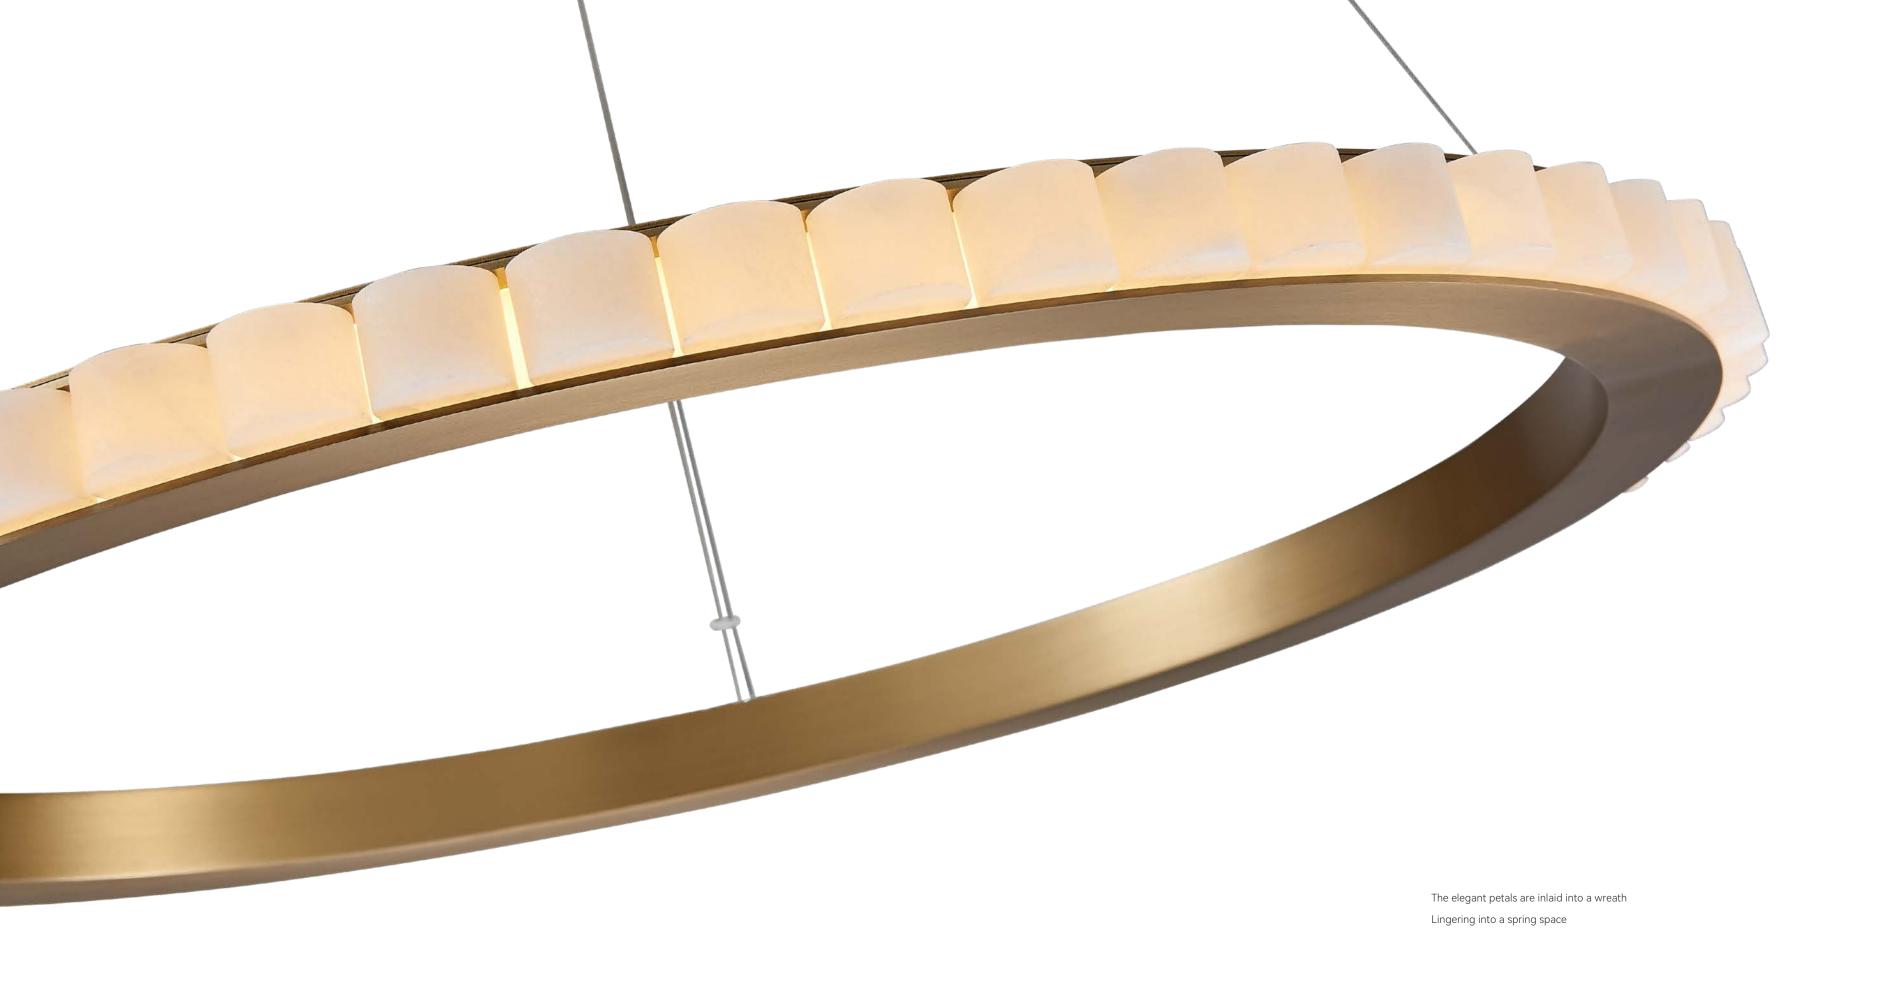

## Colour

Lithoid 石纹色

Copper natural color 铜本色

Walnut 胡桃木色

Size: D600mm Colour: Walnut brown 石纹色Material: Aluminium+marble 铝 + 大理石

Size: D600mm Colour: Walnut brown 胡桃木色 Material: Aluminium+marble 铝+大理石

Size: D600mm Colour: Gold 仿铜本色 Material: Aluminium+marble 铝 + 大理石

Size: D800mm Colour: Walnut brown 石纹色Material: Aluminium+marble 铝 + 大理石

Size: D800mm Colour: Walnut brown 胡桃木色 Material: Aluminium+marble 铝 + 大理石

Size: D800mm Colour: Gold 仿铜本色 Material: Aluminium+marble 铝 + 大理石

Size: D1000mm Colour: Walnut brown 石纹色Material: Aluminium+marble 铝 + 大理石

Size: D1000mm Colour: Walnut brown 胡桃木色 Material: Aluminium+marble 铝 + 大理石

Size: D1000mm Colour: Gold 仿铜本色 Material: Aluminium+marble 铝 + 大理石