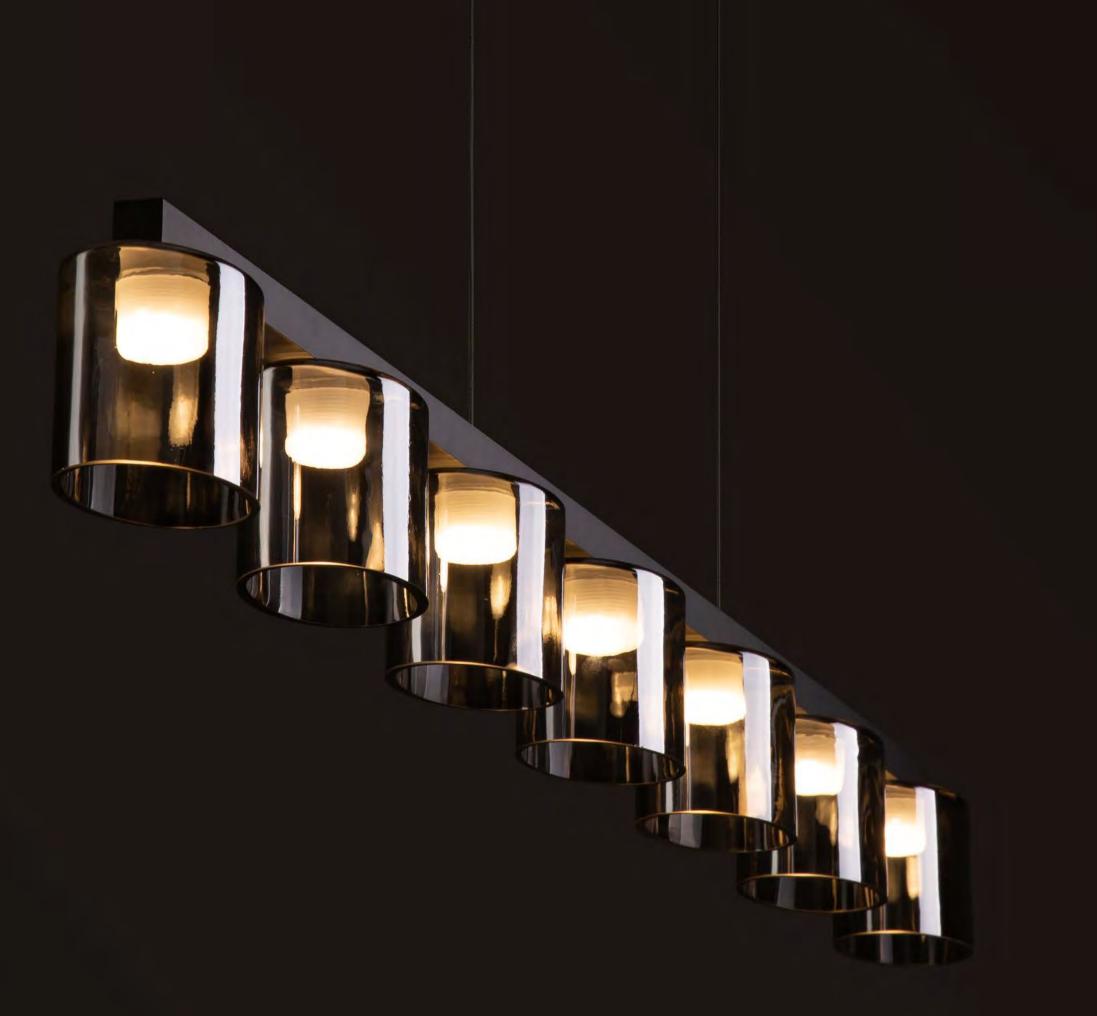

It is the lamp waiting for you at midnight, and it is also the wine waving with a glass of relaxed and happy.

Symphony is a solemn and infectious field.

Light is also an infectious element. We use light and design to describe the grand and omantic symphony. We use light condensation o construct the core of design, and use ransparent glass to describe the field. In the form of simplicity and modernity, this field of light can become a force influencing the ranquility of space.

Size: D330\*252mm Colour: Smoky/cognac 烟灰色 / 干邑 色Material: Iron+glass 铁 + 吹制玻璃

Size: D500\*282mm Colour: Smoky/cognac 烟灰色 / 干邑 色Material: Iron+glass 铁 + 吹制玻璃

Size: Φ180\*330mm Colour: Smoky/amber 烟灰色 / 琥珀色 Material: Iron+glass 铁 + 玻璃

Size: Φ300\*H270mm Colour: Smoky/amber 烟灰色 / 琥珀色 Material: Iron+glass 铁 + 玻璃

Sucking Disk

The field of music and the field of light.

In the name of musicians,

we created a series of works using light to explore the field.