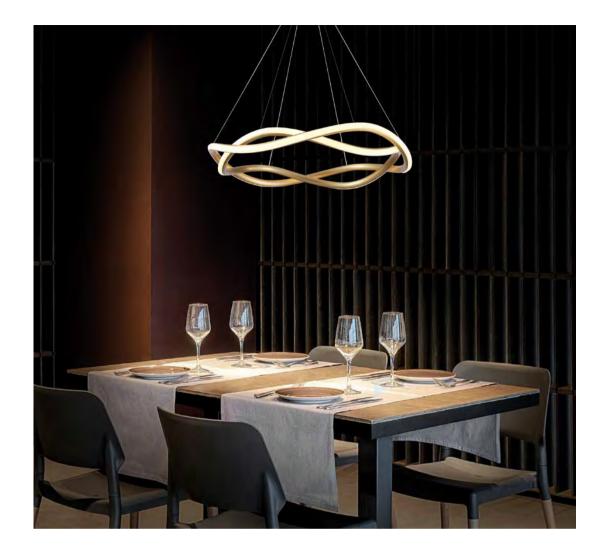

Size: Ф1000\*H50mm Colour: Vinas white 维纳斯白 / Amazon green 亚马逊绿 Material: Stainless steel+marble 不锈钢 + 奢石

The product uses Yuhuan as the design element, which is full of atmosphere, mellow and elegant; In ancient China, "jade ring" was a ritual vessel and a keepsake. It was strung up with ropes and made into pendants and hung on the clothing around the neck or waist, implying peace and auspiciousness or status symbol. It was also a love keepsake given by ancient lovers to each other.