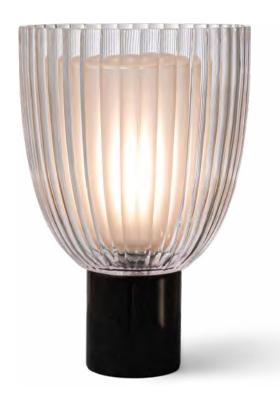

It is the lamp waiting for you at midnight, and it is also the wine waving with a glass of relaxed and happy.

Symphony is a solemn and infectious field.

Light is also an infectious element. We use light and design to describe the grand and omantic symphony. We use light condensation o construct the core of design, and use ransparent glass to describe the field. In the form of simplicity and modernity, this field of light can become a force influencing the ranquility of space.

Size: D330\*252mm Colour: Smoky/cognac 烟灰色 / 干邑 色Material: Iron+glass 铁 + 吹制玻璃

Size: D500\*282mm Colour: Smoky/cognac 烟灰色 / 干邑 色Material: Iron+glass 铁 + 吹制玻璃

Size: Φ180\*330mm Colour: Smoky/amber 烟灰色 / 琥珀色 Material: Iron+glass 铁 + 玻璃

Size: Φ300\*H270mm Colour: Smoky/amber 烟灰色 / 琥珀色 Material: Iron+glass 铁 + 玻璃

Sucking Disk

The field of music and the field of light.

In the name of musicians,

we created a series of works using light to explore the field.