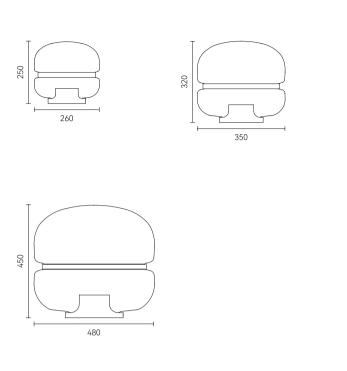

Size: Φ560\*H50mm Colour: Vinas white 维纳斯白 / Amazon green 亚马逊绿 Material: Stainless steel +marble不锈钢 + 奢石

Size: Φ780\*H50mm Colour: Vinas white 维纳斯白 / Amazon green 亚马逊绿 Material: Stainless steel+marble 不锈钢 + 奢石

Size: Ф1000\*H50mm Colour: Vinas white 维纳斯白 / Amazon green 亚马逊绿 Material: Stainless steel+marble 不锈钢 + 奢石

The product uses Yuhuan as the design element, which is full of atmosphere, mellow and elegant; In ancient China, "jade ring" was a ritual vessel and a keepsake. It was strung up with ropes and made into pendants and hung on the clothing around the neck or waist, implying peace and auspiciousness or status symbol. It was also a love keepsake given by ancient lovers to each other.