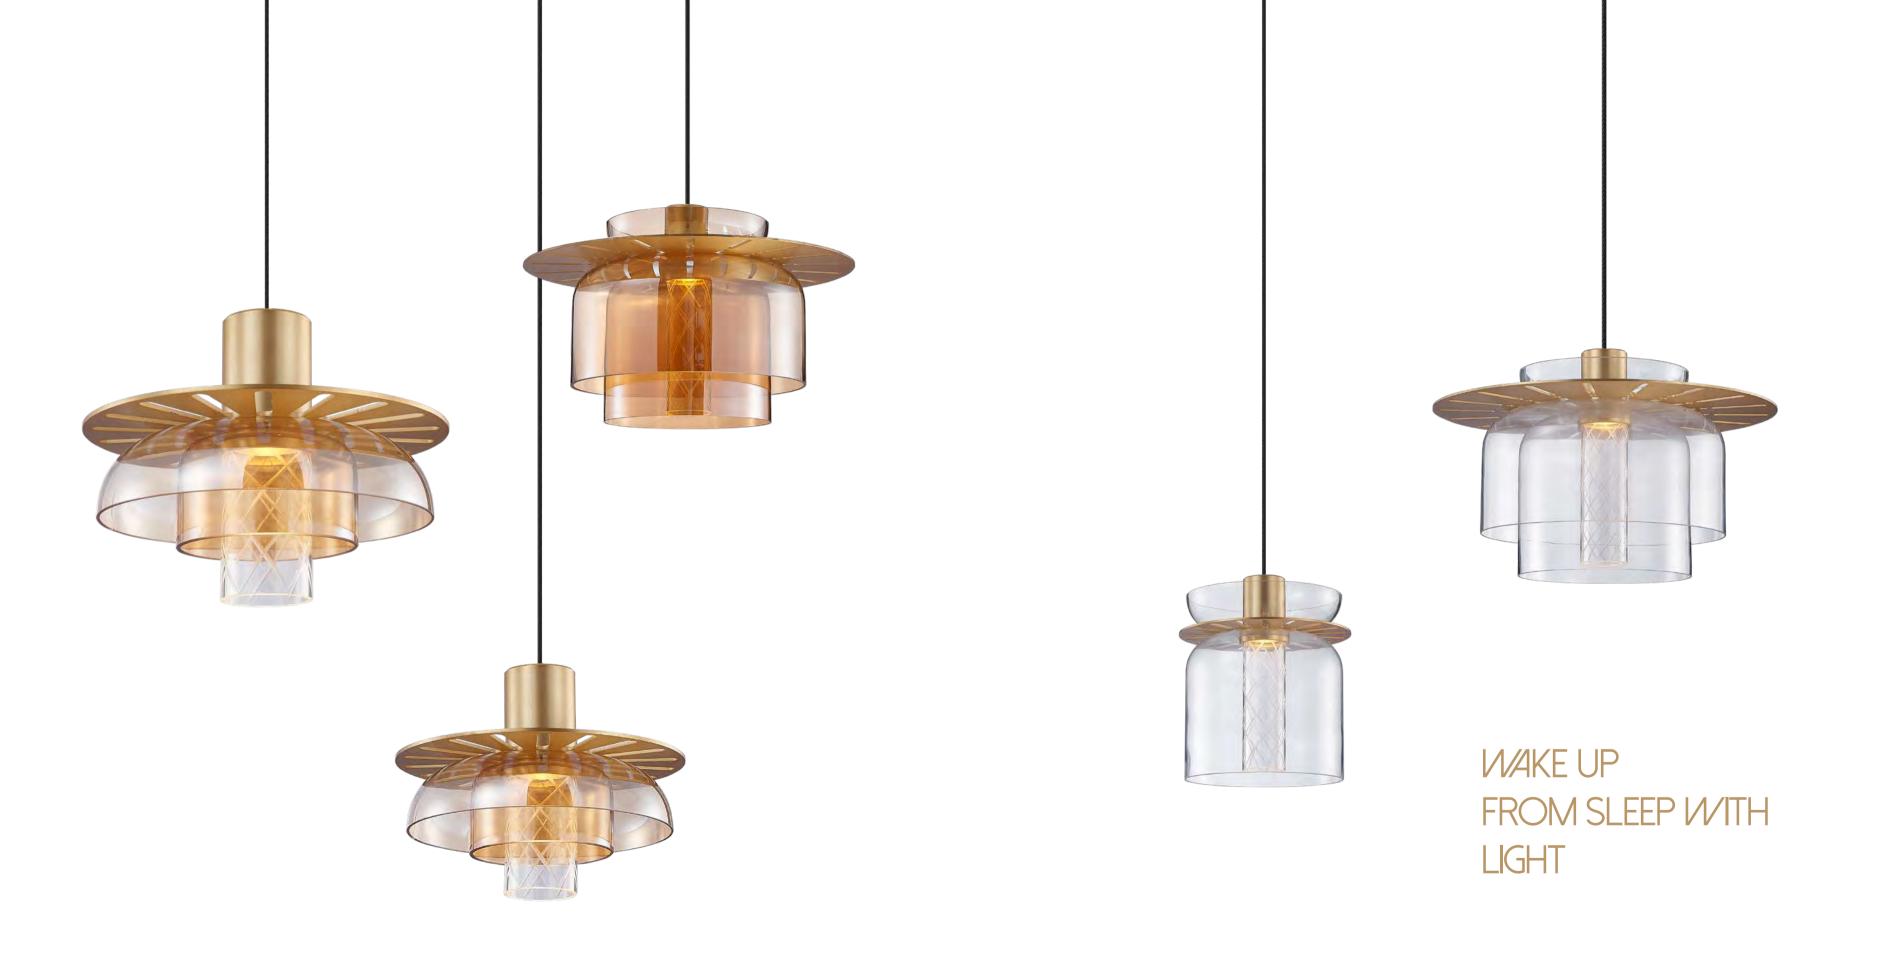

Size: H780mm Colour: White 亚白 Material: Alabaster+iron 铁 + 云石

Originating from the creative design of clothing, it is inspired by the medieval ruffian ruff collar, which has been the "fashion icon of nobility" since the Renaissance in Europe. It is popular in Queen Elizabeth, so it is also called the Elizabethan Circle. We use the transparency and lightness of glass to construct this gorgeous and elegant feeling, and combine with the effect of light, it is endowed with vitality.

Size: D360\*H230mm Colour: Walnut brown 胡桃木

Material: Aluminium+crystal glass 铝 + 水晶玻璃

We use the transparency and lightness of glass to construct this gorgeous and elegant feeling, and combine with the effect of light, it is endowed with vitality.