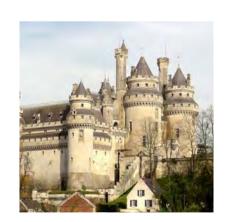

Size: L1200\*W65\*H80mm Colour: Black 黑 /White 白 Material: Stainless steel+slate+acrylic 天然岩板

> Size: L1400\*W65\*H80mm Colour: Black 黑 /White 白 Material: Stainless steel+slate+acrylic 天然岩板

Inspired by the architecture of the castle, high-quality marble is used to create a sense of precipitation of years. After the wind and frost, it stands still. The light is softened by the marble, and it is covered with an artistic conception of flowing gold and whirling light and shadow.

Inspired by the architecture of the castle, the high-quality marble is used to create a sense of precipitation of the years, and stands erect through the wind and frost.

Size: L225\*W106\*H275mm Colour: White 亚白 Material: Alabaster+iron 铁+云石