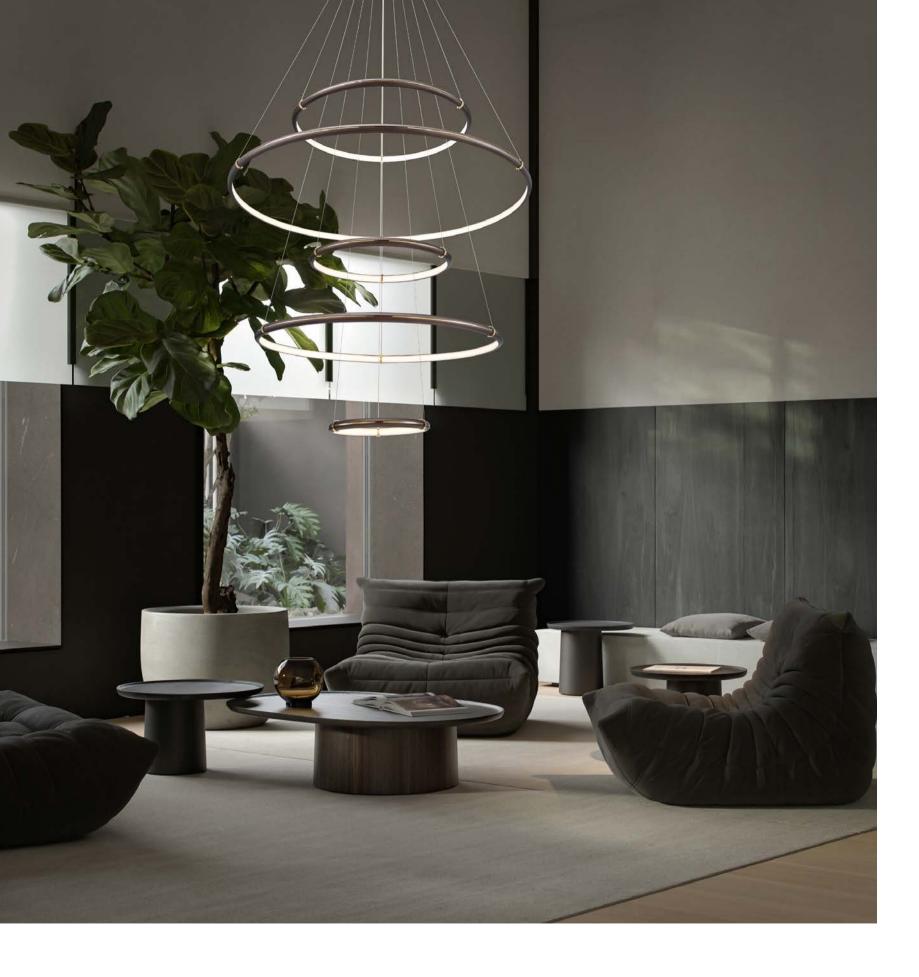

The "Infinity 8" chandelier is composed of eight quarter circles, showing the infinite symbol in volume. The 'Infinity 8' is suspended by three thin leather threads, inviting your gaze to be lost in endless contemplation.

Size: L1420\*W780\*H350mm Colour: White 哑白 Material: Alabaster+brass+leather 云石 + 铜 + 皮革

Inspired by the Mobius strip,the serie seduces with its improvised and poetic form. it draws its strength from its protean appearance and its asymmetrical design. Depending on the angle from which one contemplates this luminaire, a new random configuration appears subject to all interpretations, a true optical illusion. On the eye, a multitude of sculptural works are created, all different from each other, ad infinitum. Without top or bottom, "it moves in space in a very fluid rhythm totally weightless.

The serie embodies a new poetic variation. These suspensions open another dialogue between space and light. Aerial, they come in three models with different shapes and constructions. Each one Can be tilted and adjusted in height to adapt to the room. The suspension, held by simple leather-wrapped steel cables, seems to levitate. A ring in chrome-plated, shiny or satin-finish gold or bronze brass emphasizes its minimalist structure. The strength and simplicity of the geometry gives them the possibility of adding up, complementing each other, multiplying with harmony. The three modules with their tubular structure, unique or associated in compositions, recall the industrial architecture and can be integrated into any type of universe.