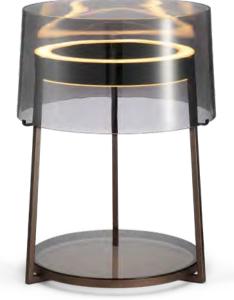

Size: D510\*H175mm Colour: Grey 烤漆枪黑 Material: Aluminium+crystal glass 铝+水晶玻璃

Size: D880\*H175mm Colour: Grey 烤漆枪黑 Material: Aluminium+crystal glass 铝 + 水晶玻璃

The series is inspired by the cocktail party. They celebrate each other by raising glasses on the banquet table, and are happy and comfortable.