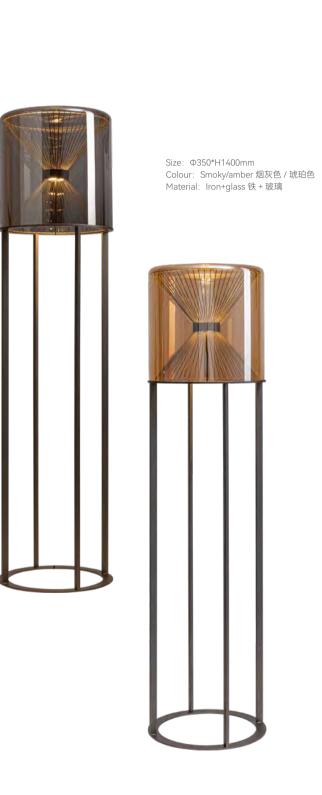

Size: D330\*252mm Colour: Smoky/cognac 烟灰色 / 干邑 色Material: Iron+glass 铁 + 吹制玻璃

Size: D500\*282mm Colour: Smoky/cognac 烟灰色 / 干邑 色Material: Iron+glass 铁 + 吹制玻璃

Size: Φ180\*330mm Colour: Smoky/amber 烟灰色 / 琥珀色 Material: Iron+glass 铁 + 玻璃

Size: Φ300\*H270mm Colour: Smoky/amber 烟灰色 / 琥珀色 Material: Iron+glass 铁 + 玻璃

Sucking Disk

The field of music and the field of light.

In the name of musicians,

we created a series of works using light to explore the field.