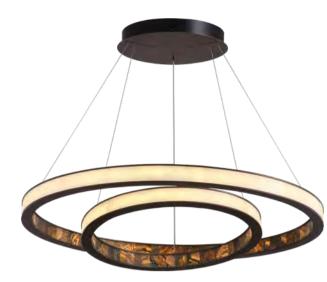

Size: Ф1000\*H50mm Colour: Vinas white 维纳斯白 / Amazon green 亚马逊绿 Material: Stainless steel+marble 不锈钢 + 奢石

The product uses Yuhuan as the design element, which is full of atmosphere, mellow and elegant; In ancient China, "jade ring" was a ritual vessel and a keepsake. It was strung up with ropes and made into pendants and hung on the clothing around the neck or waist, implying peace and auspiciousness or status symbol. It was also a love keepsake given by ancient lovers to each other.