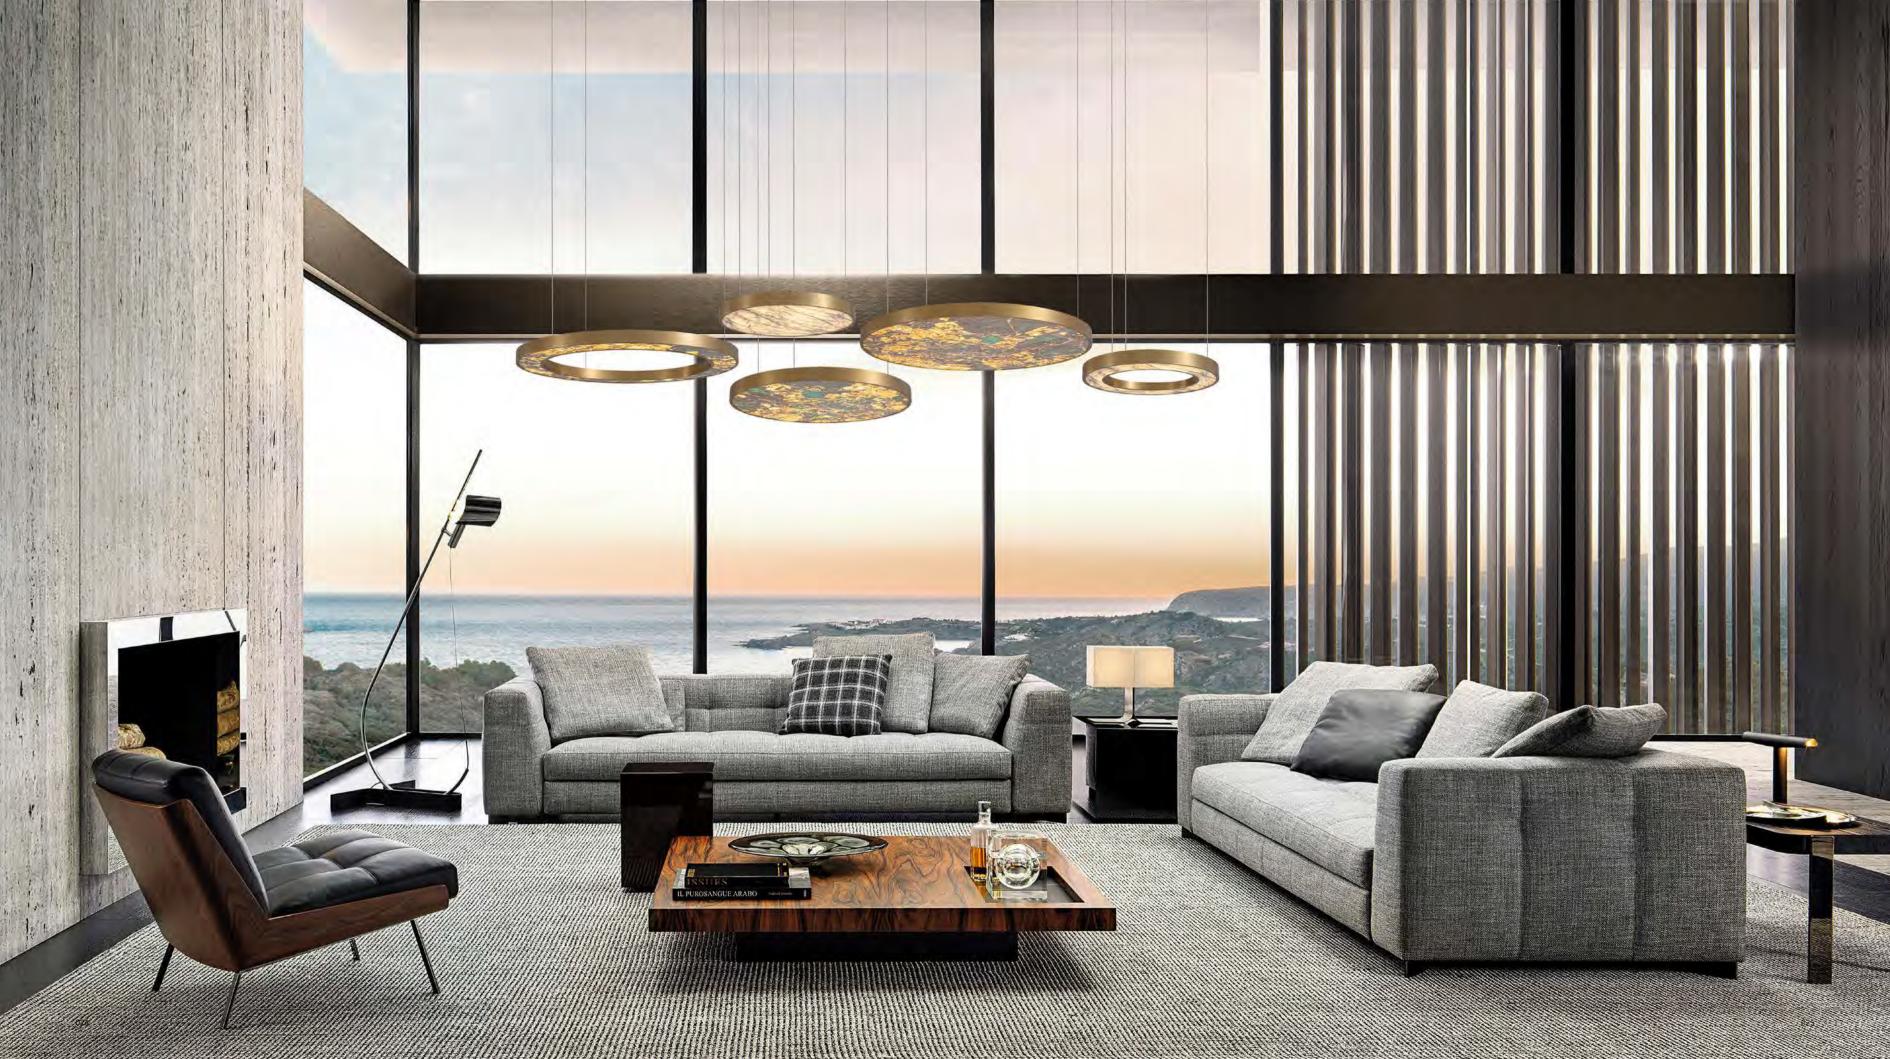

Size: Ф1000\*H50mm Colour: Vinas white 维纳斯白 / Amazon green 亚马逊绿 Material: Stainless steel+marble 不锈钢 + 奢石

The product uses Yuhuan as the design element, which is full of atmosphere, mellow and elegant; In ancient China, "jade ring" was a ritual vessel and a keepsake. It was strung up with ropes and made into pendants and hung on the clothing around the neck or waist, implying peace and auspiciousness or status symbol. It was also a love keepsake given by ancient lovers to each other.

Size: Ф675\*H65mm Colour: Gold 仿铜本色 /Grey 拉丝枪黑 Material: Alabaster+aluminium 云石 / 航空铝材

"jade rings" is a ritual vessel and a keepsake in ancient China, implying peace and auspiciousness or a symbol of status, and is also a love keepsake given to each other by ancient lovers.

Size: Ф675\*H65 / Ф865\*H65mm Colour: Gold 仿铜本色 /Grey 拉丝枪黑 Material: Alabaster+aluminium 云石 / 航空铝材

Size: Φ530\*H65 / Φ675\*H65 / Φ865\*H65mm Colour: Gold 仿铜本色 /Grey 拉丝枪黑 Material: Alabaster+aluminium 云石 / 航空铝材

Size: Φ530\*H65 x2 / Φ675\*H65 x2 / Φ865\*H65 x2mm Colour: Gold 仿铜本色 /Grey 拉丝枪黑 Material: Alabaster+aluminium 云石 / 航空铝材

Wine is the flowing moonlight.

Clink glasses, drink freely, and stay happy every moment.