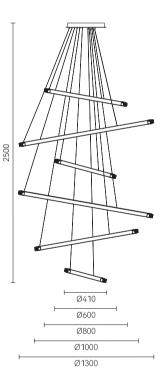

Size: W800\*H800\*D250mm Colour: Dark wood 胡桃木色 / White wood 白橡木色 Material: Wood+aluminium 实木 / 铝

Size: W600\*H600\*D250mm Colour: Dark wood 胡桃木色 / White wood 白橡木色 Material: Wood+aluminium 实木 / 铝

Size: Ф650\*H2500mm Colour: Chrome+white 铬色 + 白色 Material: Aluminium 铝