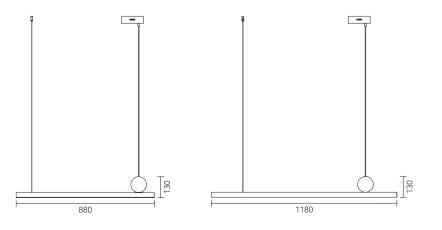

Size: D850\*H130mm Colour: Gold 仿铜本色 Material: Aluminium +glass铝 + 吹制玻璃

Ve use the texture of material technology and ne form of modeling to create a smooth light and shadow xperience, so that the sail has a special flavor, and it also contains a good wish for smooth sailing.