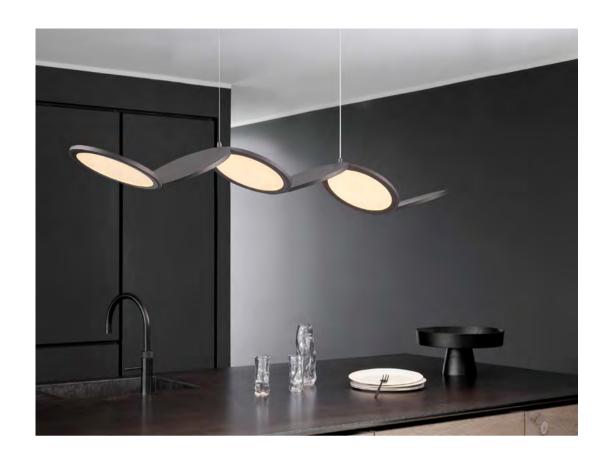

Size: Ф1000\*H50mm Colour: Vinas white 维纳斯白 / Amazon green 亚马逊绿 Material: Stainless steel+marble 不锈钢 + 奢石

The product uses Yuhuan as the design element, which is full of atmosphere, mellow and elegant; In ancient China, "jade ring" was a ritual vessel and a keepsake. It was strung up with ropes and made into pendants and hung on the clothing around the neck or waist, implying peace and auspiciousness or status symbol. It was also a love keepsake given by ancient lovers to each other.