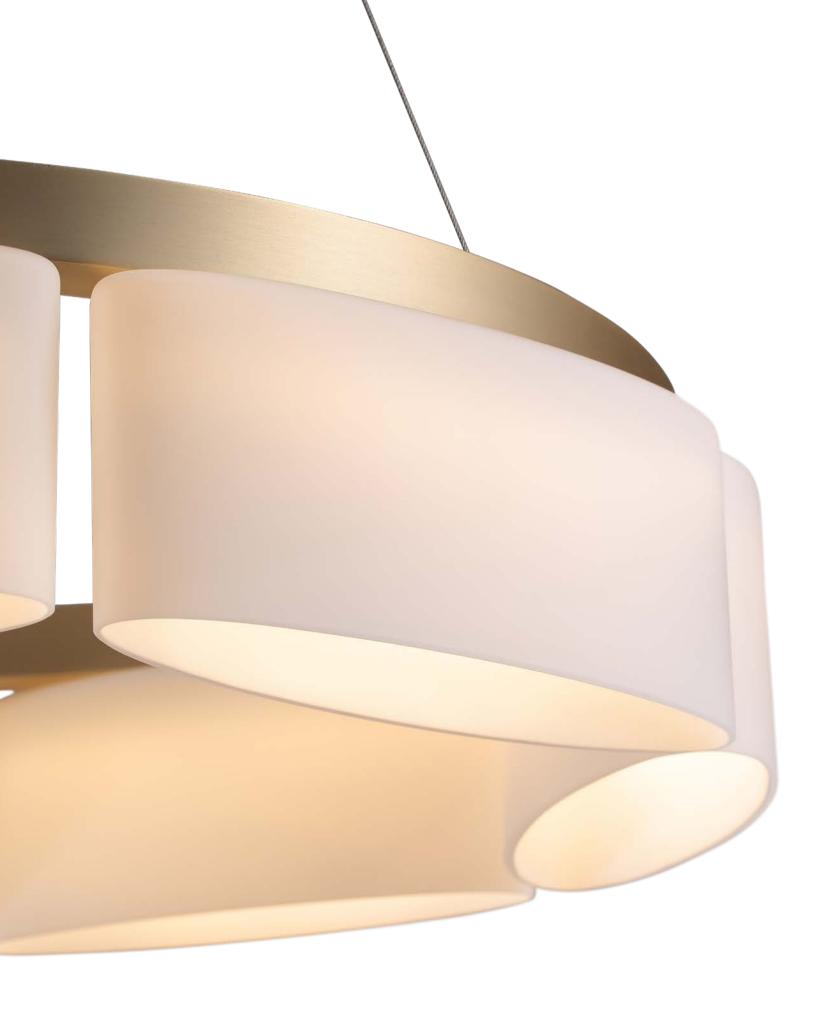

The "Infinity 8" chandelier is composed of eight quarter circles, showing the infinite symbol in volume. The 'Infinity 8' is suspended by three thin leather threads, inviting your gaze to be lost in endless contemplation.

Size: L1420\*W780\*H350mm Colour: White 哑白 Material: Alabaster+brass+leather 云石 + 铜 + 皮革

Inspired by the Mobius strip,the serie seduces with its improvised and poetic form. it draws its strength from its protean appearance and its asymmetrical design. Depending on the angle from which one contemplates this luminaire, a new random configuration appears subject to all interpretations, a true optical illusion. On the eye, a multitude of sculptural works are created, all different from each other, ad infinitum. Without top or bottom, "it moves in space in a very fluid rhythm totally weightless.

The serie embodies a new poetic variation. These suspensions open another dialogue between space and light. Aerial, they come in three models with different shapes and constructions. Each one Can be tilted and adjusted in height to adapt to the room. The suspension, held by simple leather-wrapped steel cables, seems to levitate. A ring in chrome-plated, shiny or satin-finish gold or bronze brass emphasizes its minimalist structure. The strength and simplicity of the geometry gives them the possibility of adding up, complementing each other, multiplying with harmony. The three modules with their tubular structure, unique or associated in compositions, recall the industrial architecture and can be integrated into any type of universe.