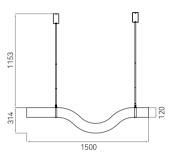

Size: Ф1000\*H50mm Colour: Vinas white 维纳斯白 / Amazon green 亚马逊绿 Material: Stainless steel+marble 不锈钢 + 奢石

The product uses Yuhuan as the design element, which is full of atmosphere, mellow and elegant; In ancient China, "jade ring" was a ritual vessel and a keepsake. It was strung up with ropes and made into pendants and hung on the clothing around the neck or waist, implying peace and auspiciousness or status symbol. It was also a love keepsake given by ancient lovers to each other.