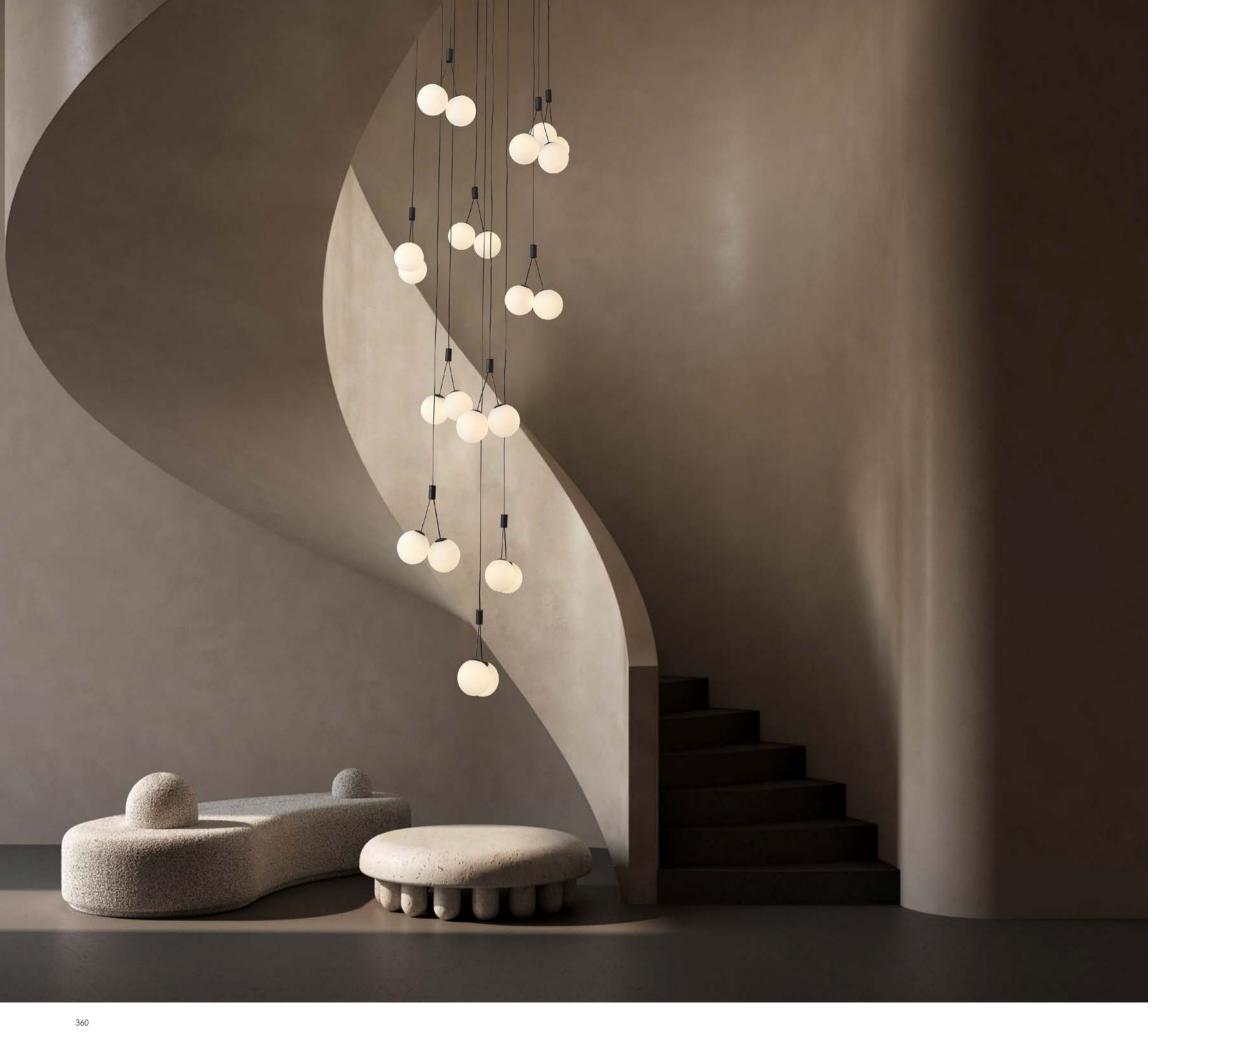

The tail of stars is a pleasant surprise.

The design inspiration comes from the beauty of meteor passing and staying for a moment. It outlines the outline with simple design and brings a comfortable visual experience with the clear feeling of glass. It has a variety of combination forms, surrounded by stars and scattered decorations, each of which has its own fun.

Size: D700mm Colour: Grey 烤漆枪黑 Material: Aluminium+crystal glass 铝 + 水晶玻璃

Size: D600mm Colour: Gold 仿铜本色 Material: Aluminium+crystal glass 铝+水晶玻璃

The tail of a meteor is a pleasant surprise.

The design inspiration comes from the beauty of meteor passing and staying for a moment.

## OUTLINE WITH SIMPLE DESIGN

The outline is outlined with simple design, and the clear glass brings comfortable visual experience. It has a variety of combination forms,

The stars are clustered and scattered, each of which has its own fun.