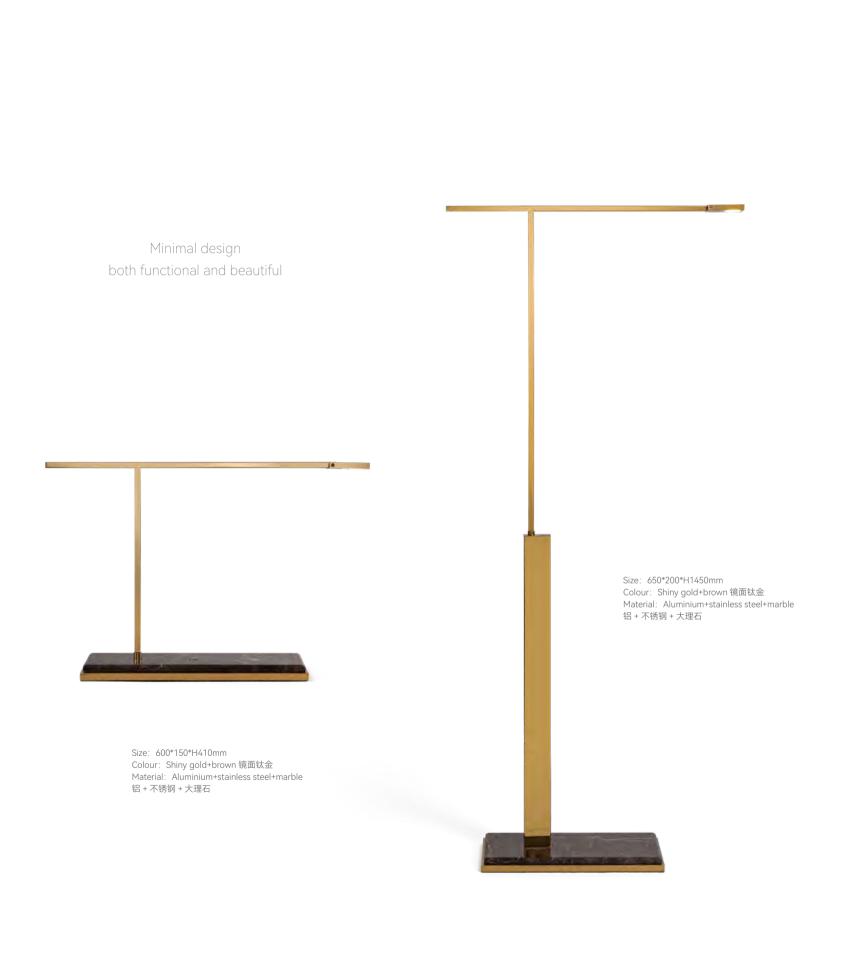

We think about the companionship of light to people, It should have professional functionality and convenience, We use simple form, professional optical technology and adjustable interaction mode to present the company of this kind of care.

Be upright, modest, attentive and listen.

It is the character of the waiter and the virtue of the work.

Minimal design, both functional and beautiful.

The industrial minimalist design is inspired by the shape and meaning of words. Simple lines and professional optical applications complement each other.