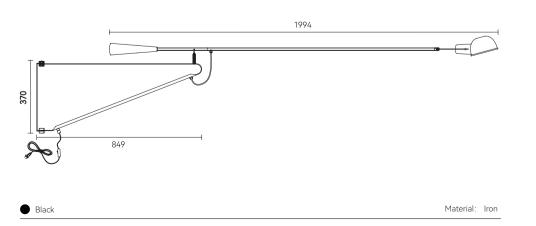

Size: H780mm Colour: White 亚白 Material: Alabaster+iron 铁 + 云石

Originating from the creative design of clothing, it is inspired by the medieval ruffian ruff collar, which has been the "fashion icon of nobility" since the Renaissance in Europe. It is popular in Queen Elizabeth, so it is also called the Elizabethan Circle. We use the transparency and lightness of glass to construct this gorgeous and elegant feeling, and combine with the effect of light, it is endowed with vitality.

Size: D360\*H230mm Colour: Walnut brown 胡桃木

Material: Aluminium+crystal glass 铝 + 水晶玻璃

We use the transparency and lightness of glass to construct this gorgeous and elegant feeling, and combine with the effect of light, it is endowed with vitality.