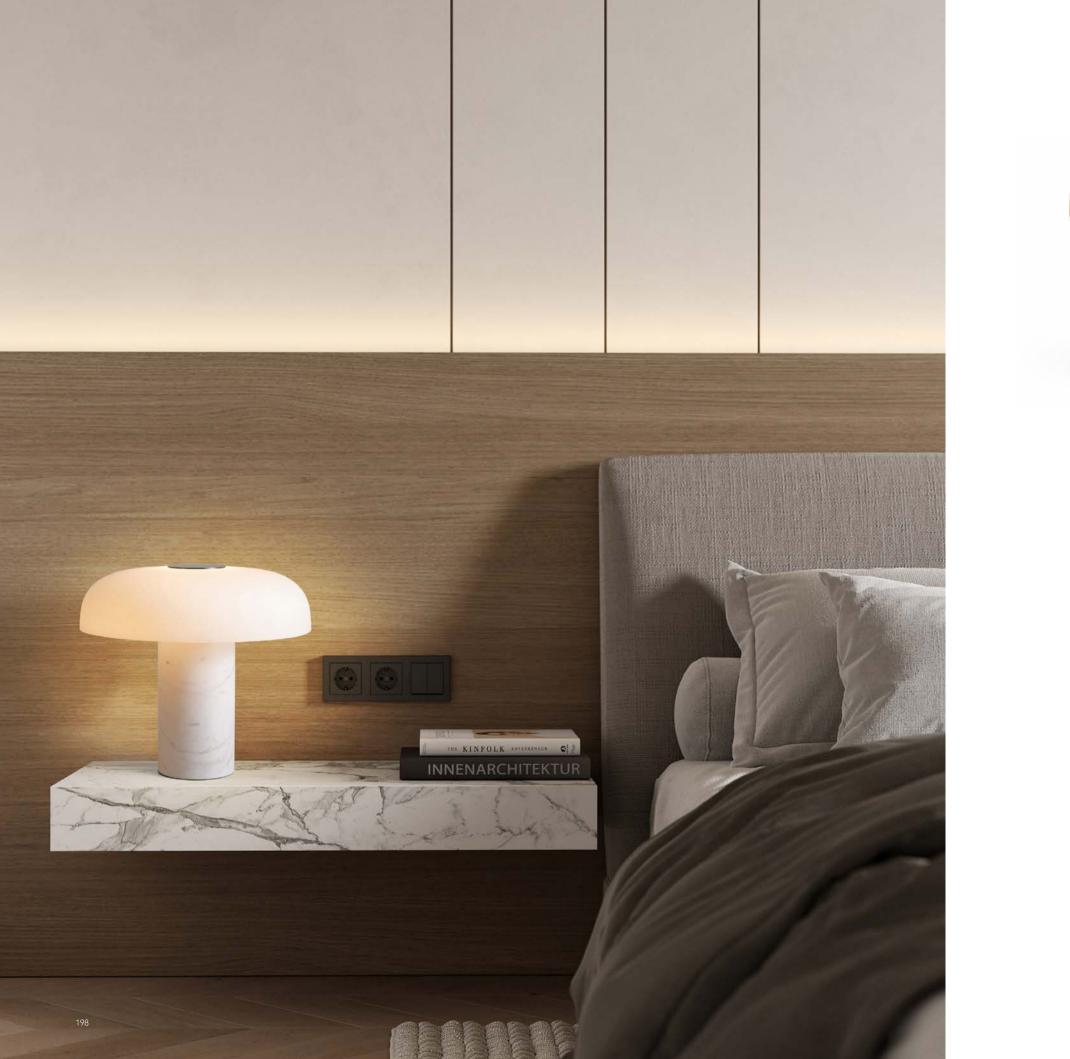

Probe from the warm soil and look up in spring.

The mushroom series creates a warm lighting atmosphere through materials, and brings small warmth and surprise to life with small inspiration.

Size: D360\*H98mm Colour: Pearl black 珍珠黑 Material: Iron+glass 吹制玻璃

Size: D480\*H128mm Colour: Pearl black 珍珠黑 Material: Iron+glass 吹制玻璃

所有规格均有三种颜色选择 All specifications are available in three colors

The curiosity of light leads us to be curious about the world.

The wrapping of cylindrical materials and the refraction layers make each beam of light full of exploration.