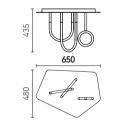

Size: Ф1000\*H50mm Colour: Vinas white 维纳斯白 / Amazon green 亚马逊绿 Material: Stainless steel+marble 不锈钢 + 奢石

The product uses Yuhuan as the design element, which is full of atmosphere, mellow and elegant; In ancient China, "jade ring" was a ritual vessel and a keepsake. It was strung up with ropes and made into pendants and hung on the clothing around the neck or waist, implying peace and auspiciousness or status symbol. It was also a love keepsake given by ancient lovers to each other.

Size: Ф675\*H65mm Colour: Gold 仿铜本色 /Grey 拉丝枪黑 Material: Alabaster+aluminium 云石 / 航空铝材

"jade rings" is a ritual vessel and a keepsake in ancient China, implying peace and auspiciousness or a symbol of status, and is also a love keepsake given to each other by ancient lovers.