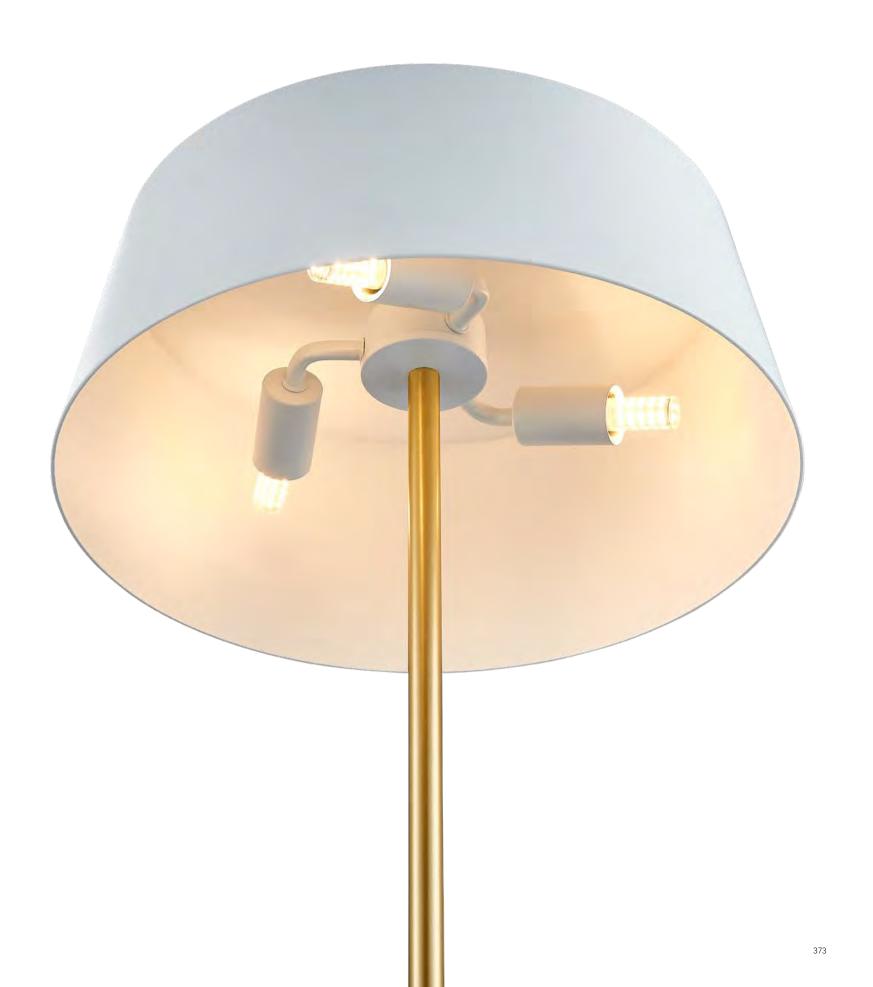

We think about the companionship of light to people, It should have professional functionality and convenience, We use simple form, professional optical technology and adjustable interaction mode to present the company of this kind of care.

Be upright, modest, attentive and listen.

It is the character of the waiter and the virtue of the work.

Minimal design, both functional and beautiful.

The industrial minimalist design is inspired by the shape and meaning of words. Simple lines and professional optical applications complement each other.