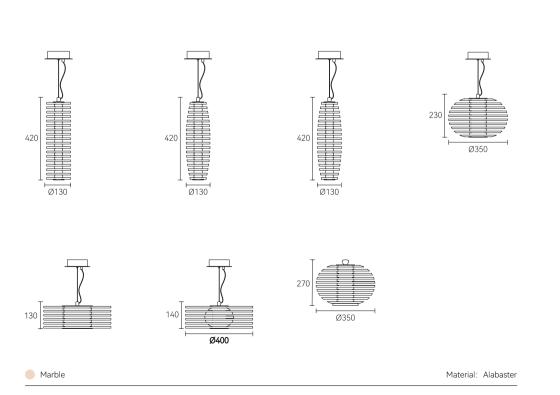

Talk about clouds with the lightness and texture of clouds

Surrounded by joy and will not be lonely.

Black Material: Iron

Gold

Material: Stainless steel+Crystal+Acrylic

Inspired by the lanterns of Edo Hotel, we express them in a cutting and modern form.

We look at the sea, the line between the earth and the sea is infinitely close and infinitely warm.

452

Copper

Material: Copper + Acrylic

Spring flowers and autumn fruits are fruitful.

The elusive wisdom and light in my mind.