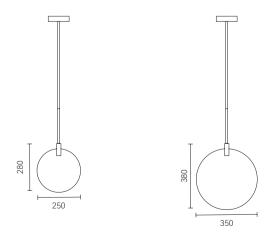

Size: D330\*252mm Colour: Smoky/cognac 烟灰色 / 干邑 色Material: Iron+glass 铁 + 吹制玻璃

Size: D500\*282mm Colour: Smoky/cognac 烟灰色 / 干邑 色Material: Iron+glass 铁 + 吹制玻璃

Size: Φ180\*330mm Colour: Smoky/amber 烟灰色 / 琥珀色 Material: Iron+glass 铁 + 玻璃

Size: Φ300\*H270mm Colour: Smoky/amber 烟灰色 / 琥珀色 Material: Iron+glass 铁 + 玻璃

Sucking Disk

The field of music and the field of light.

In the name of musicians,

we created a series of works using light to explore the field.