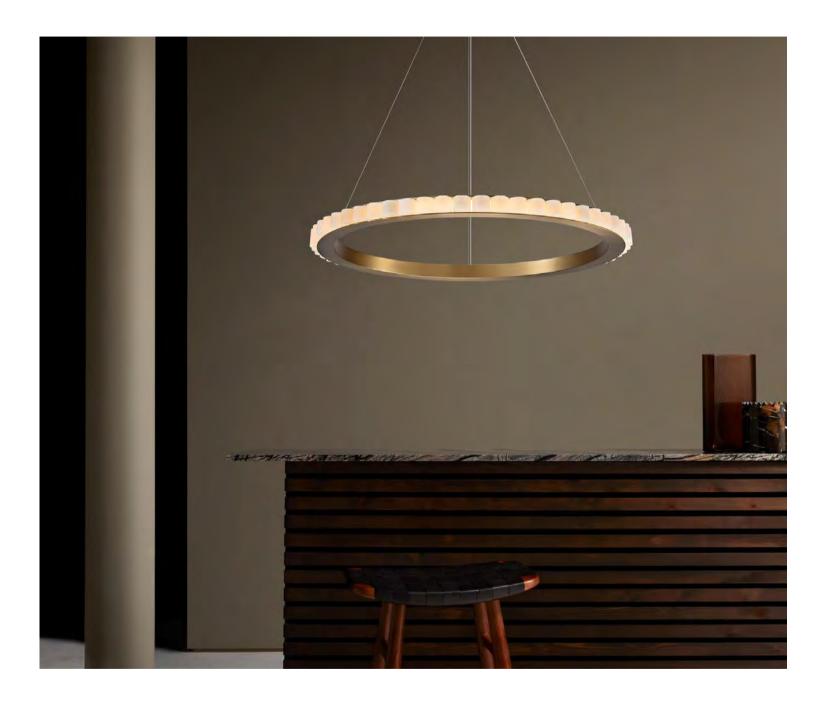

Size: Ф1000\*H50mm Colour: Vinas white 维纳斯白 / Amazon green 亚马逊绿 Material: Stainless steel+marble 不锈钢 + 奢石

The product uses Yuhuan as the design element, which is full of atmosphere, mellow and elegant; In ancient China, "jade ring" was a ritual vessel and a keepsake. It was strung up with ropes and made into pendants and hung on the clothing around the neck or waist, implying peace and auspiciousness or status symbol. It was also a love keepsake given by ancient lovers to each other.