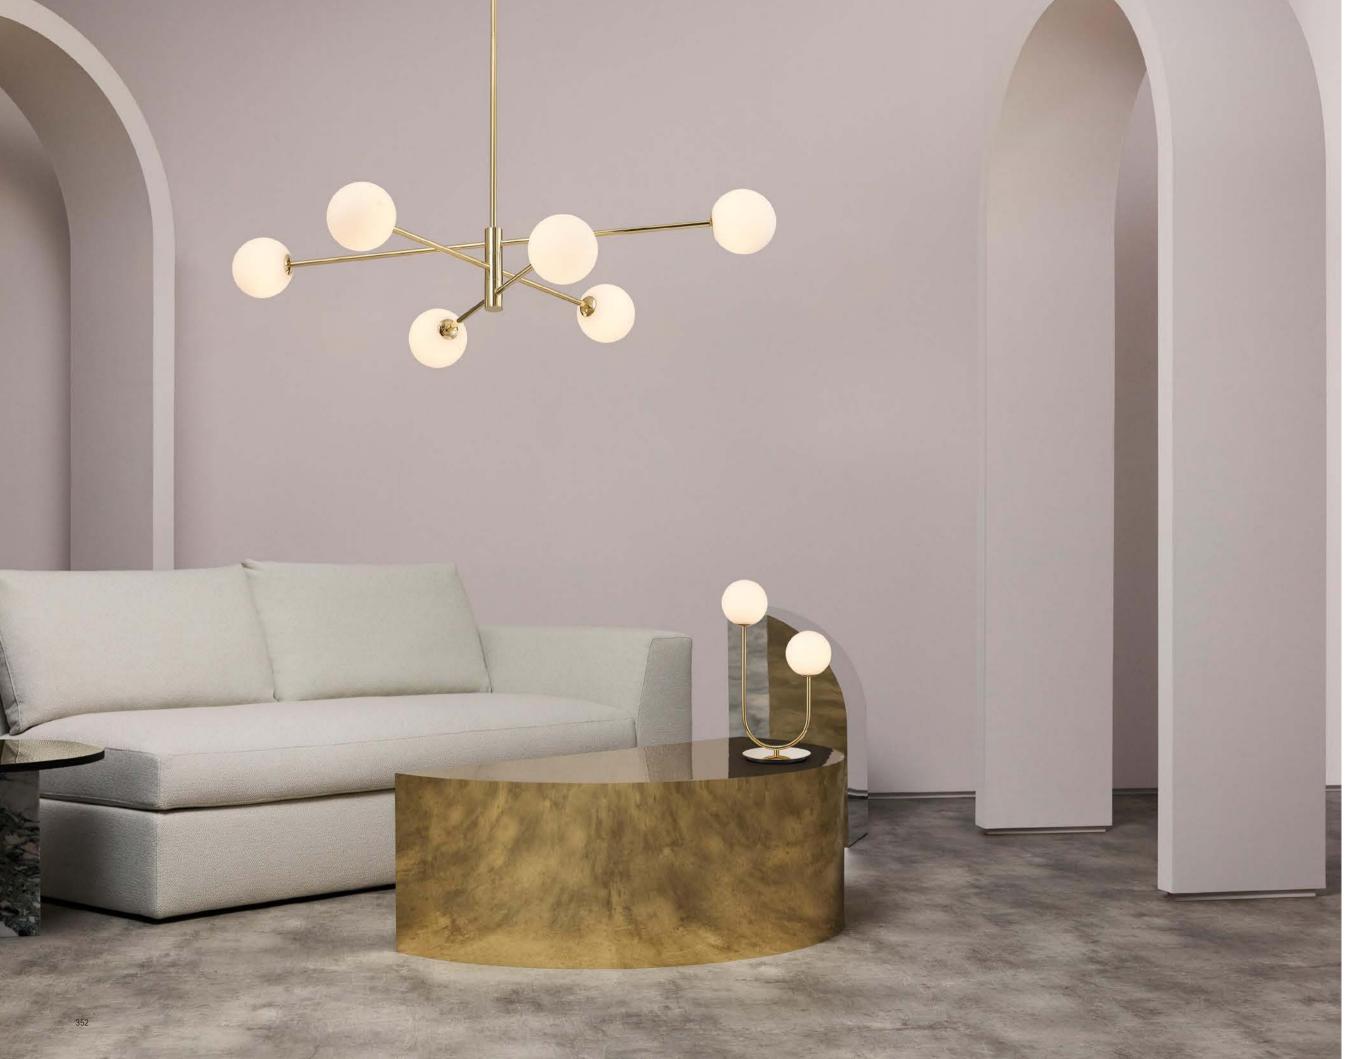

Size: Φ530\*H65 x2 / Φ675\*H65 x2 / Φ865\*H65 x2mm Colour: Gold 仿铜本色 /Grey 拉丝枪黑 Material: Alabaster+aluminium 云石 / 航空铝材

Wine is the flowing moonlight.

Clink glasses, drink freely, and stay happy every moment.

The series is inspired by the cocktail party.

They celebrate each other by raising glasses on the banquet table, and are happy a

glasses on the banquet table, and are happy and comfortable. The simple lamp body line makes the glass the theme of design, implying that the light has become a flowing wine, witnessing the moment of full enjoyment.

Size: D510\*H175mm Colour: Grey 烤漆枪黑 Material: Aluminium+crystal glass 铝+水晶玻璃

Size: D880\*H175mm Colour: Grey 烤漆枪黑 Material: Aluminium+crystal glass 铝 + 水晶玻璃

The series is inspired by the cocktail party. They celebrate each other by raising glasses on the banquet table, and are happy and comfortable.