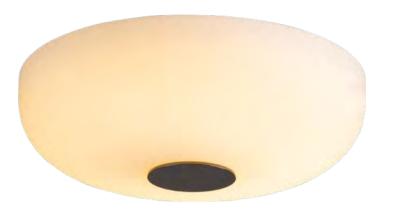

The collision of materials is used to enhance the overall texture of the product, which makes the ancient simplicity shine new light

The product uses natural rock plate as the design element, which is extremely simple and elegant, like a modest and elegant British gentleman in a straight suit; "Gentleman" originated from Western Europe in the middle of the 17th century, developed from the "knight" full of chivalry and heroism, and then prevailed and developed to the extreme in Britain. Gentleman demeanor is the externalization of British national culture, and also a new social culture formed by the integration of certain values of all strata of British society based on the noble spirit in the process of aligning with the upper class society.

Size: L1200\*W65\*H80mm Colour: Black 黑 /White 白 Material: Stainless steel+slate+acrylic 天然岩板

> Size: L1400\*W65\*H80mm Colour: Black 黑 /White 白 Material: Stainless steel+slate+acrylic 天然岩板

Inspired by the architecture of the castle, high-quality marble is used to create a sense of precipitation of years. After the wind and frost, it stands still. The light is softened by the marble, and it is covered with an artistic conception of flowing gold and whirling light and shadow.