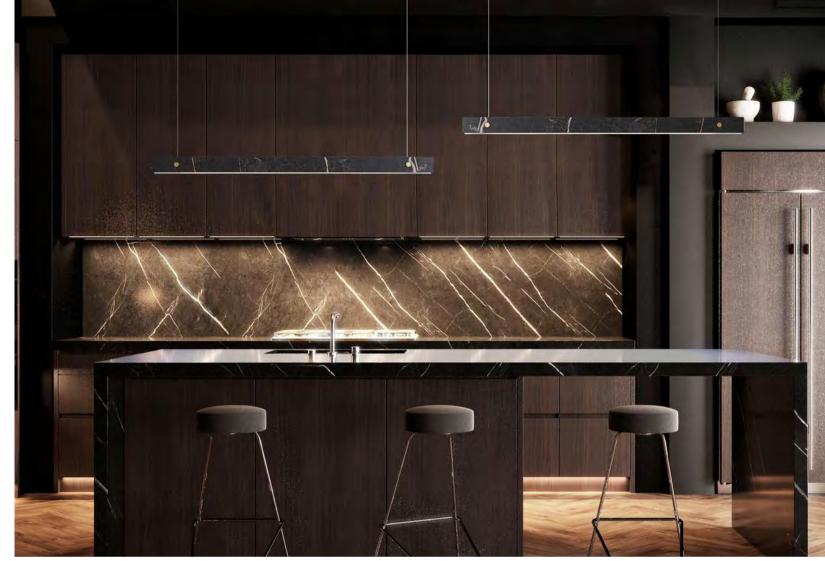

ural rock plate as the design element, which is extremely simple and elegant, like a modest and elegant British gentleman in a straight suit; "Gentleman" originated from Western Europe in the middle of the 17th century, developed from the "knight" full of chivalry and heroism, and then prevailed and developed to the extreme in Britain. Gentleman demeanor is the externalization of British national culture, and also a new social culture formed by the integration of certain values of all strata of British society based on the noble spirit in the process of aligning with the upper class society.







Size: L1200\*W65\*H80mm Colour: Black 黑 /White 白 Material: Stainless steel+slate+acrylic 天然岩板

> Size: L1400\*W65\*H80mm Colour: Black 黑 /White 白 Material: Stainless steel+slate+acrylic 天然岩板













Inspired by the architecture of the castle, high-quality marble is used to create a sense of precipitation of years. After the wind and frost, it stands still. The light is softened by the marble, and it is covered with an artistic conception of flowing gold and whirling light and shadow.



Size: D150\*H220mm Colour: White亚白 Material: Alabaster+iron 铁 + 云石

Colour: White 亚自 Material: Alabaster+iron 铁 + 云石

Colour: White 亚白 Material: Alabaster+iron 铁 + 云石

Colour: White 亚白 Material: Alabaster+iron 铁 + 云石

Inspired by the architecture of the castle, the high-quality marble is used to create a sense of precipitation of the years, and stands erect through the wind and frost.











Size: L225\*W106\*H275mm Colour: White 亚白 Material: Alabaster+iron 铁+云石





Size: D200\*H200mm Co