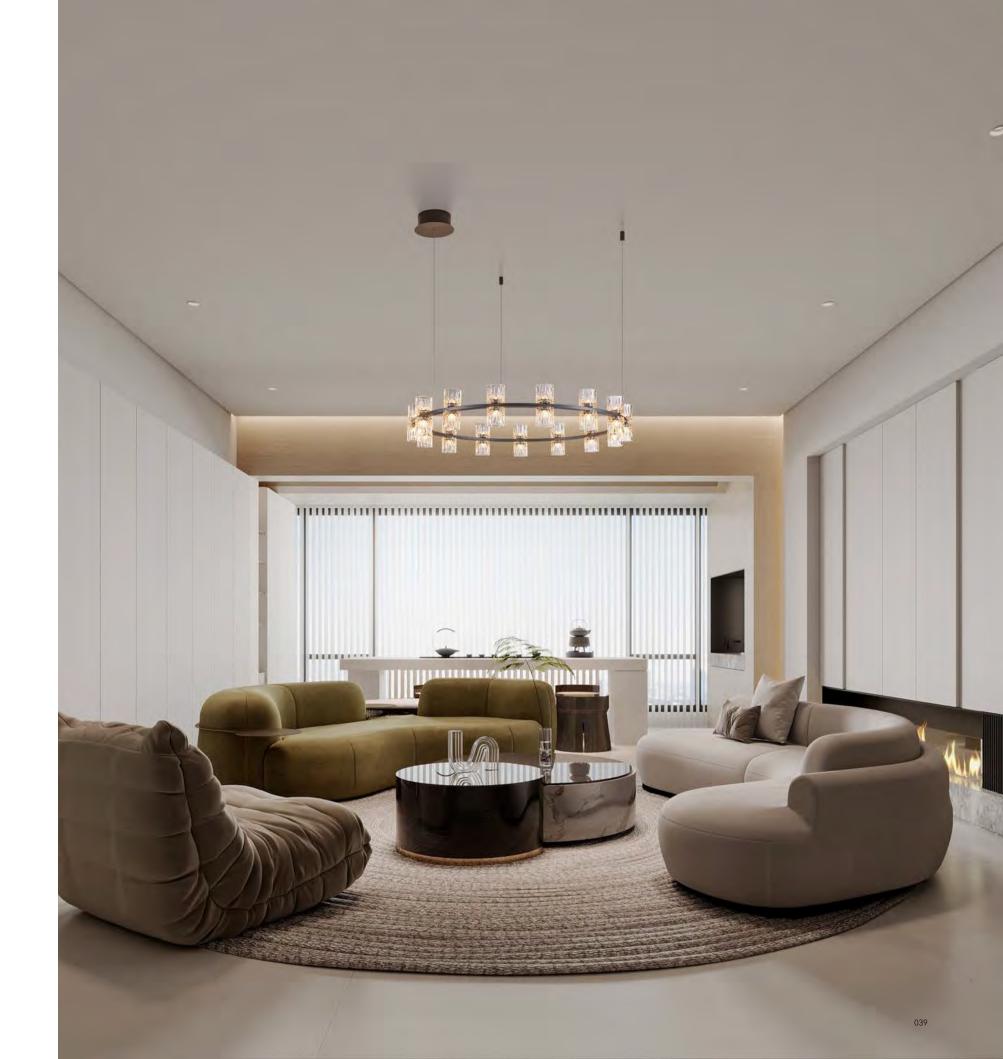

The series is inspired by the cocktail party.

They celebrate each other by raising glasses on the banquet table, and are happy a

glasses on the banquet table, and are happy and comfortable. The simple lamp body line makes the glass the theme of design, implying that the light has become a flowing wine, witnessing the moment of full enjoyment.

Size: D510\*H175mm Colour: Grey 烤漆枪黑 Material: Aluminium+crystal glass 铝+水晶玻璃

Size: D880\*H175mm Colour: Grey 烤漆枪黑 Material: Aluminium+crystal glass 铝 + 水晶玻璃

The series is inspired by the cocktail party. They celebrate each other by raising glasses on the banquet table, and are happy and comfortable.

Size: L1380\*W305\*H175mm Colour: Grey 烤漆枪黑 Material: Aluminium+crystal glass 铝 + 水晶玻璃

Size: D95\*H310mm Colour: Gold +white 爵士白 + 仿铜本色 / Black+grey 黑白根 + 烤漆枪黑 Material: Aluminium+crystal glass+marble 铝 + 水晶玻璃 + 大理石