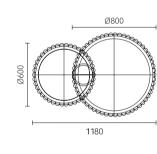

Size: Ф1000\*H50mm Colour: Vinas white 维纳斯白 / Amazon green 亚马逊绿 Material: Stainless steel+marble 不锈钢 + 奢石

The product uses Yuhuan as the design element, which is full of atmosphere, mellow and elegant; In ancient China, "jade ring" was a ritual vessel and a keepsake. It was strung up with ropes and made into pendants and hung on the clothing around the neck or waist, implying peace and auspiciousness or status symbol. It was also a love keepsake given by ancient lovers to each other.