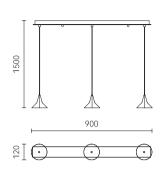

g in the night













Time flies

A series of annual rings accumulate the perception of life

And joy







































Silver Gold Walnut brown

Material: Aluminum





Ballet spirit in the air

Dance with light

Swaying and colorful





Bright black
 Material: Aluminium+Acrylic





























Brushed champagne

Material: Stainless steel+Alabaster















The first shower rain is like a thread.

The rain line is drooping and clearing and falling. Soft light cage gold leaf.













Gold Material: Cop



A leaf can cover Mount Tai, and the mountain becomes a cloud.

Through Far peak's works, we explore the relationship between perspective and object.

When the mountain is far away and the view is small, it feels like a cloud.





































+ Black+Bronze

The glimmer of the deep sea,
It is the warm power of life to break through
silence









+ Cognac + Emperador
+ Smoky gray + Portoro
+ Creamy + oak
Cloud SiWen

Material: Marble, Glass, solid wood













Clean, neat, calm and free.

It means the dance steps of tango and our attitude towards light and life.



3/2









IT MEANS THE
DANCE STEPS
OF TANGO AND
OUR ATTITUDE
TOWARDS LIGHT
AND LIFE































+ Gold+White Matt black Material: Iron + aluminum + acrylic















Gold

Material: Iron + glass















Hiding pearls in shells
Hide happiness in daily life
Then there was light









Matt black

Gold

Material: Aluminum + glass







SUNRISE AND SUNSET
MORNING LIGHT, GLOW, SUNSET SUNSHINE