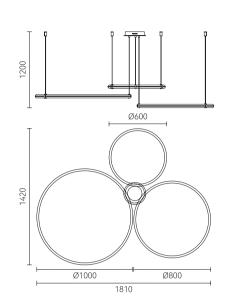

The "Infinity 8" chandelier is composed of eight quarter circles, showing the infinite symbol in volume. The 'Infinity 8' is suspended by three thin leather threads, inviting your gaze to be lost in endless contemplation.

Size: L1420\*W780\*H350mm Colour: White 哑白 Material: Alabaster+brass+leather 云石 + 铜 + 皮革

Inspired by the Mobius strip,the serie seduces with its improvised and poetic form. it draws its strength from its protean appearance and its asymmetrical design. Depending on the angle from which one contemplates this luminaire, a new random configuration appears subject to all interpretations, a true optical illusion. On the eye, a multitude of sculptural works are created, all different from each other, ad infinitum. Without top or bottom, "it moves in space in a very fluid rhythm totally weightless.