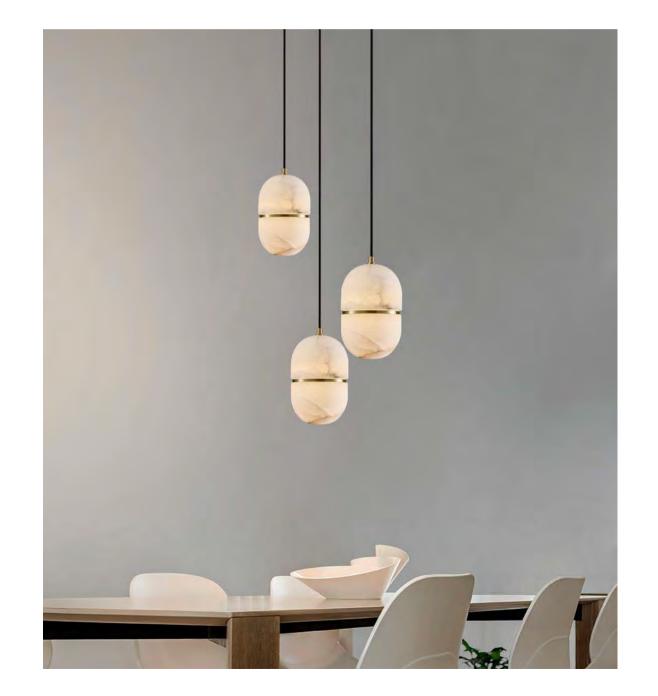

Size: Ф1000\*H50mm Colour: Vinas white 维纳斯白 / Amazon green 亚马逊绿 Material: Stainless steel+marble 不锈钢 + 奢石

The product uses Yuhuan as the design element, which is full of atmosphere, mellow and elegant; In ancient China, "jade ring" was a ritual vessel and a keepsake. It was strung up with ropes and made into pendants and hung on the clothing around the neck or waist, implying peace and auspiciousness or status symbol. It was also a love keepsake given by ancient lovers to each other.