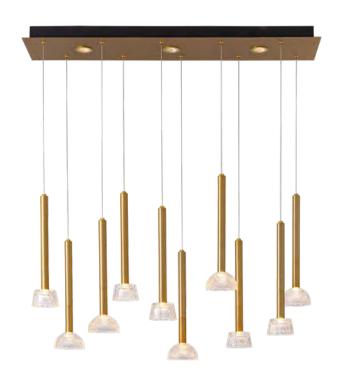

Size: H780mm Colour: White 亚白 Material: Alabaster+iron 铁 + 云石

Originating from the creative design of clothing, it is inspired by the medieval ruffian ruff collar, which has been the "fashion icon of nobility" since the Renaissance in Europe. It is popular in Queen Elizabeth, so it is also called the Elizabethan Circle. We use the transparency and lightness of glass to construct this gorgeous and elegant feeling, and combine with the effect of light, it is endowed with vitality.

Size: D360\*H230mm Colour: Walnut brown 胡桃木

Material: Aluminium+crystal glass 铝 + 水晶玻璃

We use the transparency and lightness of glass to construct this gorgeous and elegant feeling, and combine with the effect of light, it is endowed with vitality.