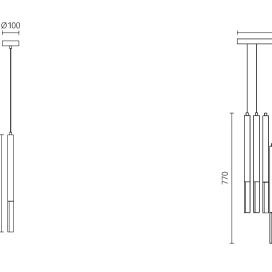

The product selects luxurious luxury stones as design elements. Luxury stones are composed of minerals and rocks with different elements that have undergone millions of years of crustal movement, lava, and sedimentation, forming a unique natural texture, as ancient and beautiful as the vast cosmic nebula in the sky!

Size: Φ560\*H50mm Colour: Vinas white 维纳斯白 / Amazon green 亚马逊绿 Material: Stainless steel +marble不锈钢 + 奢石

Size: Φ780\*H50mm Colour: Vinas white 维纳斯白 / Amazon green 亚马逊绿 Material: Stainless steel+marble 不锈钢 + 奢石

Size: Ф1000\*H50mm Colour: Vinas white 维纳斯白 / Amazon green 亚马逊绿 Material: Stainless steel+marble 不锈钢 + 奢石

The product uses Yuhuan as the design element, which is full of atmosphere, mellow and elegant; In ancient China, "jade ring" was a ritual vessel and a keepsake. It was strung up with ropes and made into pendants and hung on the clothing around the neck or waist, implying peace and auspiciousness or status symbol. It was also a love keepsake given by ancient lovers to each other.