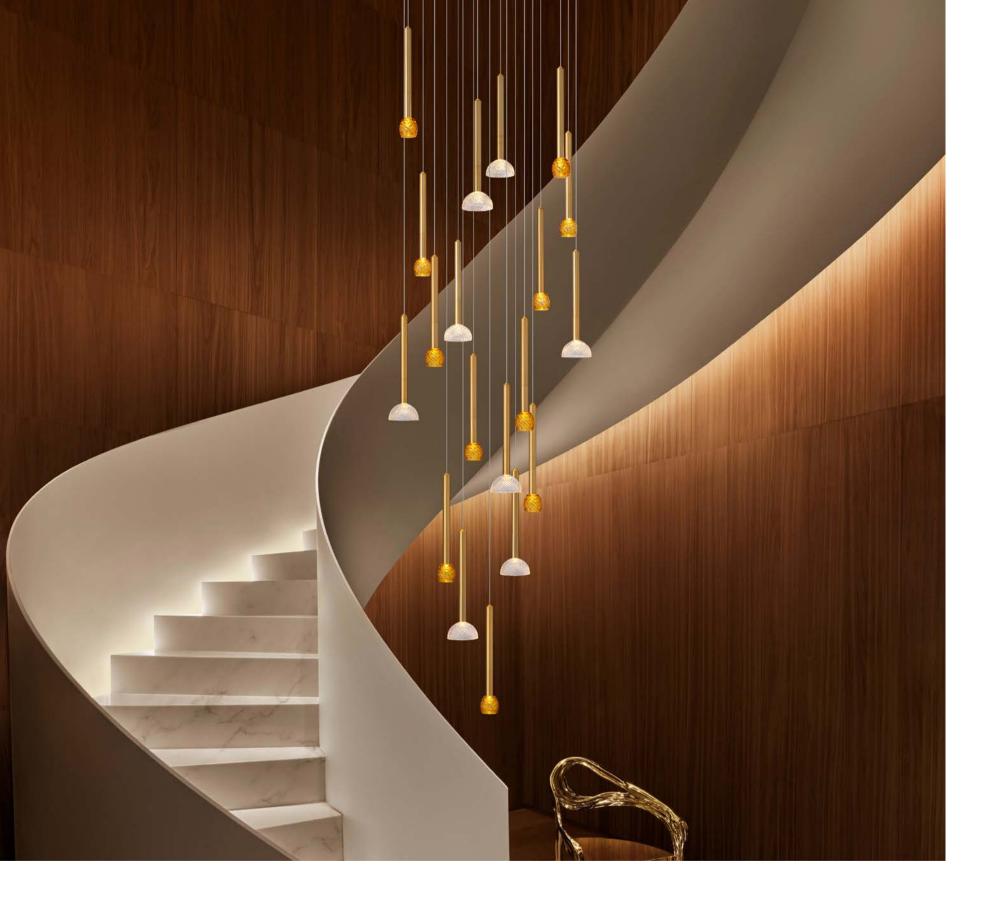

The tail of stars is a pleasant surprise.

The design inspiration comes from the beauty of meteor passing and staying for a moment. It outlines the outline with simple design and brings a comfortable visual experience with the clear feeling of glass. It has a variety of combination forms, surrounded by stars and scattered decorations, each of which has its own fun.

Size: D700mm Colour: Grey 烤漆枪黑 Material: Aluminium+crystal glass 铝 + 水晶玻璃

Size: D600mm Colour: Gold 仿铜本色 Material: Aluminium+crystal glass 铝+水晶玻璃

The tail of a meteor is a pleasant surprise.

The design inspiration comes from the beauty of meteor passing and staying for a moment.

## OUTLINE WITH SIMPLE DESIGN

The outline is outlined with simple design, and the clear glass brings comfortable visual experience. It has a variety of combination forms,

The stars are clustered and scattered, each of which has its own fun.