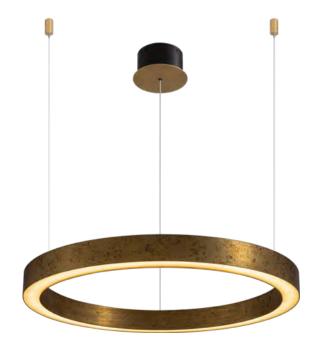

Size: Ф1000\*H50mm Colour: Vinas white 维纳斯白 / Amazon green 亚马逊绿 Material: Stainless steel+marble 不锈钢 + 奢石

The product uses Yuhuan as the design element, which is full of atmosphere, mellow and elegant; In ancient China, "jade ring" was a ritual vessel and a keepsake. It was strung up with ropes and made into pendants and hung on the clothing around the neck or waist, implying peace and auspiciousness or status symbol. It was also a love keepsake given by ancient lovers to each other.