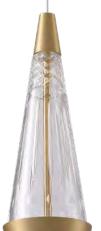

Size: Φ530\*H65 x2 / Φ675\*H65 x2 / Φ865\*H65 x2mm Colour: Gold 仿铜本色 /Grey 拉丝枪黑 Material: Alabaster+aluminium 云石 / 航空铝材

Wine is the flowing moonlight.

Clink glasses, drink freely, and stay happy every moment.

The series is inspired by the cocktail party.

They celebrate each other by raising glasses on the banquet table, and are happy a

glasses on the banquet table, and are happy and comfortable. The simple lamp body line makes the glass the theme of design, implying that the light has become a flowing wine, witnessing the moment of full enjoyment.

Size: D510\*H175mm Colour: Grey 烤漆枪黑 Material: Aluminium+crystal glass 铝+水晶玻璃

Size: D880\*H175mm Colour: Grey 烤漆枪黑 Material: Aluminium+crystal glass 铝 + 水晶玻璃

The series is inspired by the cocktail party. They celebrate each other by raising glasses on the banquet table, and are happy and comfortable.