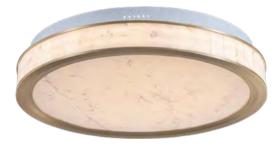

Size: Ф675\*H65mm Colour: Gold 仿铜本色 /Grey 拉丝枪黑 Material: Alabaster+aluminium 云石 / 航空铝材

"jade rings" is a ritual vessel and a keepsake in ancient China, implying peace and auspiciousness or a symbol of status, and is also a love keepsake given to each other by ancient lovers.