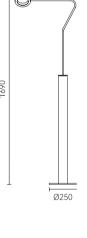

Size: D380\*H500mm Colour: Walnut brown 胡桃木色 Material: Iron+glass 铁 + 吹制玻璃

The product adopts piano keys as the design element, which is elegant and artistic; Piano is a kind of keyboard instrument in western classical music, and has the reputation of "king of musical instruments". The piano timbre is noble and elegant. It has cultivated many outstanding piano masters such as Chopin, Bach, Beethoven, Mozart, Tchaikovsky, and has also become an important instrument for the royal nobles to enjoy music!

Size: W65\*H355\*D80mm Colour: White 哑白 Material: Alabaster 云石

THE PRODUCT

ADOPTS PIANO

KEYS AS THE DESIGN

ELEMENT

IVHICH IS ELEGANT

AND ARTISTIC

Size: W65\*H600\*D80mm Colour: White 哑白 Material: Alabaster 云石