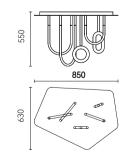

Size: Ф1000\*H50mm Colour: Vinas white 维纳斯白 / Amazon green 亚马逊绿 Material: Stainless steel+marble 不锈钢 + 奢石

The product uses Yuhuan as the design element, which is full of atmosphere, mellow and elegant; In ancient China, "jade ring" was a ritual vessel and a keepsake. It was strung up with ropes and made into pendants and hung on the clothing around the neck or waist, implying peace and auspiciousness or status symbol. It was also a love keepsake given by ancient lovers to each other.