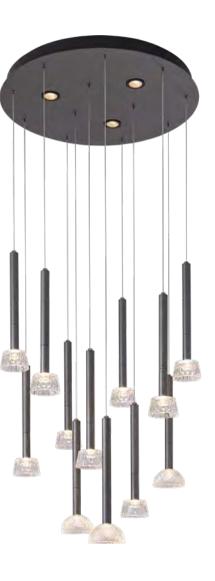

The tail of stars is a pleasant surprise.

The design inspiration comes from the beauty of meteor passing and staying for a moment. It outlines the outline with simple design and brings a comfortable visual experience with the clear feeling of glass. It has a variety of combination forms, surrounded by stars and scattered decorations, each of which has its own fun.

Size: D700mm Colour: Grey 烤漆枪黑 Material: Aluminium+crystal glass 铝 + 水晶玻璃

Size: D600mm Colour: Gold 仿铜本色 Material: Aluminium+crystal glass 铝+水晶玻璃

The tail of a meteor is a pleasant surprise.

The design inspiration comes from the beauty of meteor passing and staying for a moment.

## OUTLINE WITH SIMPLE DESIGN

The outline is outlined with simple design, and the clear glass brings comfortable visual experience. It has a variety of combination forms,

The stars are clustered and scattered, each of which has its own fun.