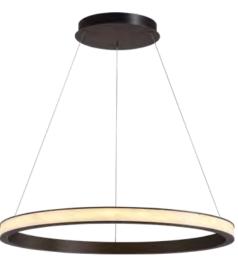

Size: Ф1000\*H50mm Colour: Vinas white 维纳斯白 / Amazon green 亚马逊绿 Material: Stainless steel+marble 不锈钢 + 奢石

The product uses Yuhuan as the design element, which is full of atmosphere, mellow and elegant; In ancient China, "jade ring" was a ritual vessel and a keepsake. It was strung up with ropes and made into pendants and hung on the clothing around the neck or waist, implying peace and auspiciousness or status symbol. It was also a love keepsake given by ancient lovers to each other.