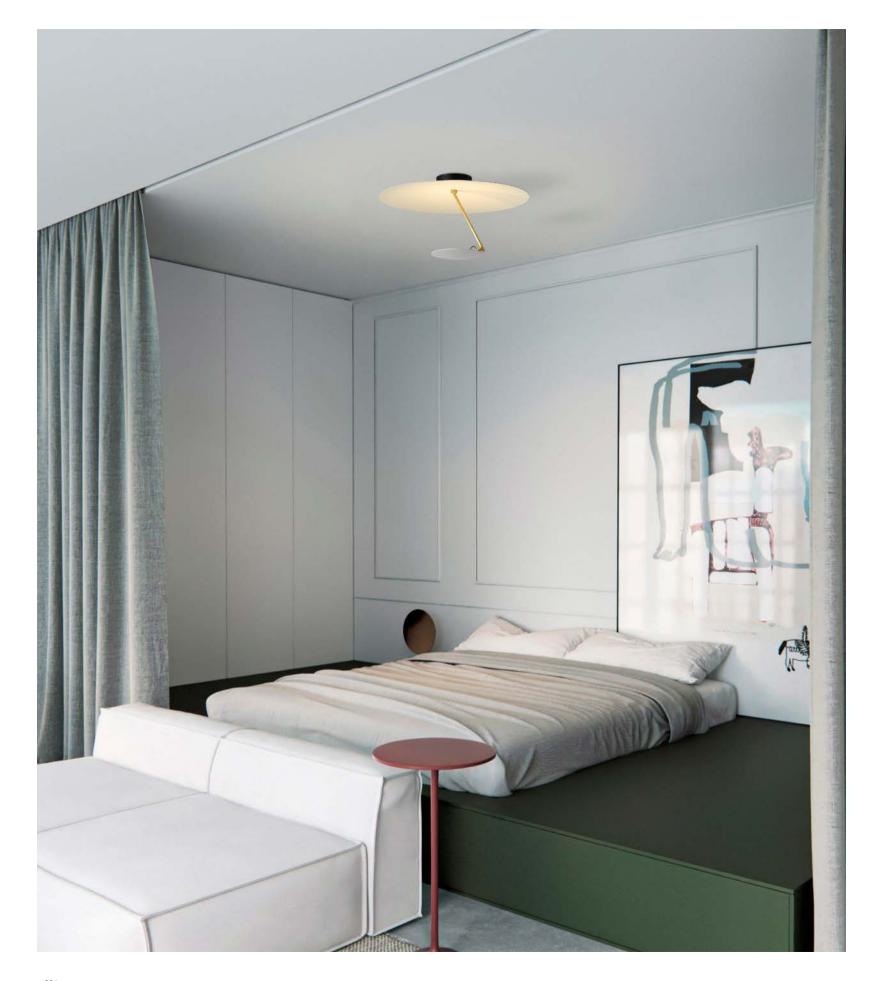

upside down from the sky,
Wake up from sleep with light,
It's quiet all over the place.







## WATER LILIES







The passage of time will leave traces Everything has cracks

That's where the light comes in





CANNOT LAST FOREVER









Material: Copper + Marble







24:

















Matt black

Material: Iron + marble







THE CONSTANT
SSION
COMBINATION
OF THINGS



















Copper Walnut

Material: Aluminium



The visual magic of the circle.

The whirlpool turns on the magic of light.

















DEVASTATINGLY BEAUTIFUL













+ Black +White

Material: Iron+Acrylic+Marble

275















Coppery Walnut

Material: Aluminum + Acrylic

279









Copper Material: Copper + leather + glass





Lowered the peaked cap

Gentleman walking in the night













Time flies

A series of annual rings accumulate the perception of life

And joy







































Silver Gold Walnut brown

Material: Aluminum





Ballet spirit in the air

Dance with light

Swaying and colorful





Bright black
 Material: Aluminium+Acrylic





























Brushed champagne

Material: Stainless steel+Alabaster















The first shower rain is like a thread.

The rain line is drooping and clearing and falling. Soft light cage gold leaf.













Gold Material: Cop



A leaf can cover Mount Tai, and the mountain becomes a cloud.

Through Far peak's works, we explore the relationship between perspective and object.

When the mountain is far away and the view is small, it feels like a cloud.