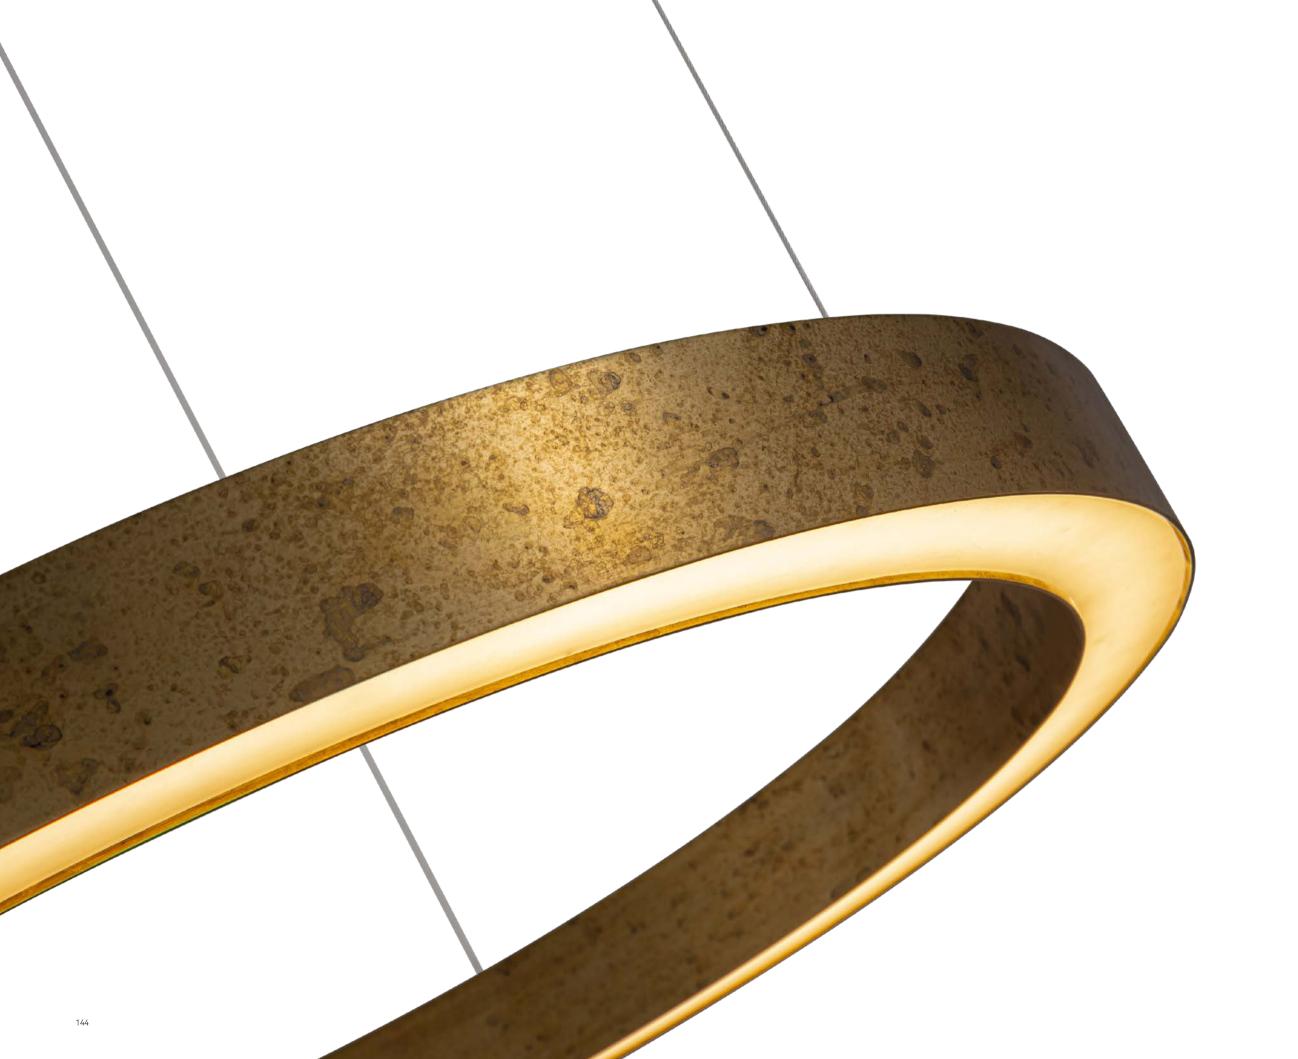

Size: Ф1000\*H50mm Colour: Vinas white 维纳斯白 / Amazon green 亚马逊绿 Material: Stainless steel+marble 不锈钢 + 奢石

The product uses Yuhuan as the design element, which is full of atmosphere, mellow and elegant; In ancient China, "jade ring" was a ritual vessel and a keepsake. It was strung up with ropes and made into pendants and hung on the clothing around the neck or waist, implying peace and auspiciousness or status symbol. It was also a love keepsake given by ancient lovers to each other.

Size: Ф675\*H65mm Colour: Gold 仿铜本色 /Grey 拉丝枪黑 Material: Alabaster+aluminium 云石 / 航空铝材

"jade rings" is a ritual vessel and a keepsake in ancient China, implying peace and auspiciousness or a symbol of status, and is also a love keepsake given to each other by ancient lovers.