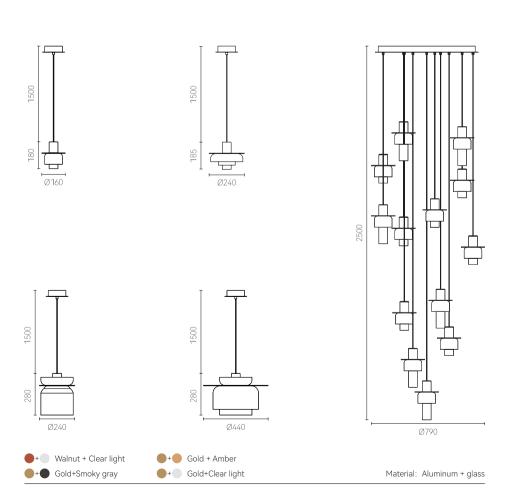

Size: W800\*H800\*D250mm Colour: Dark wood 胡桃木色 / White wood 白橡木色 Material: Wood+aluminium 实木 / 铝

Size: W600\*H600\*D250mm Colour: Dark wood 胡桃木色 / White wood 白橡木色 Material: Wood+aluminium 实木 / 铝

Size: Ф650\*H2500mm Colour: Chrome+white 铬色 + 白色 Material: Aluminium 铝