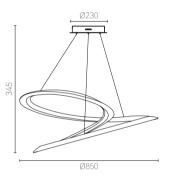

The "Infinity 8" chandelier is composed of eight quarter circles, showing the infinite symbol in volume. The 'Infinity 8' is suspended by three thin leather threads, inviting your gaze to be lost in endless contemplation.

Size: L1420\*W780\*H350mm Colour: White 哑白 Material: Alabaster+brass+leather 云石 + 铜 + 皮革

Inspired by the Mobius strip,the serie seduces with its improvised and poetic form. it draws its strength from its protean appearance and its asymmetrical design. Depending on the angle from which one contemplates this luminaire, a new random configuration appears subject to all interpretations, a true optical illusion. On the eye, a multitude of sculptural works are created, all different from each other, ad infinitum. Without top or bottom, "it moves in space in a very fluid rhythm totally weightless.