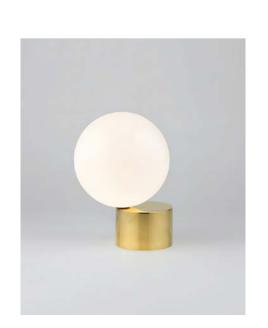

The product selects luxurious luxury stones as design elements. Luxury stones are composed of minerals and rocks with different elements that have undergone millions of years of crustal movement, lava, and sedimentation, forming a unique natural texture, as ancient and beautiful as the vast cosmic nebula in the sky!

Size: Φ560\*H50mm Colour: Vinas white 维纳斯白 / Amazon green 亚马逊绿 Material: Stainless steel +marble不锈钢 + 奢石

Size: Φ780\*H50mm Colour: Vinas white 维纳斯白 / Amazon green 亚马逊绿 Material: Stainless steel+marble 不锈钢 + 奢石

Size: Ф1000\*H50mm Colour: Vinas white 维纳斯白 / Amazon green 亚马逊绿 Material: Stainless steel+marble 不锈钢 + 奢石

The product uses Yuhuan as the design element, which is full of atmosphere, mellow and elegant; In ancient China, "jade ring" was a ritual vessel and a keepsake. It was strung up with ropes and made into pendants and hung on the clothing around the neck or waist, implying peace and auspiciousness or status symbol. It was also a love keepsake given by ancient lovers to each other.