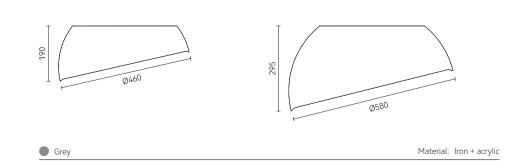

THE CONSTANT
SSION
COMBINATION
OF THINGS

Copper Walnut

Material: Aluminium

The visual magic of the circle.

The whirlpool turns on the magic of light.

DEVASTATINGLY BEAUTIFUL

+ Black +White

Material: Iron+Acrylic+Marble