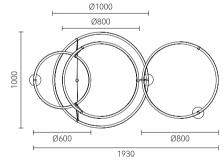

Size: Ф1000\*H50mm Colour: Vinas white 维纳斯白 / Amazon green 亚马逊绿 Material: Stainless steel+marble 不锈钢 + 奢石

The product uses Yuhuan as the design element, which is full of atmosphere, mellow and elegant; In ancient China, "jade ring" was a ritual vessel and a keepsake. It was strung up with ropes and made into pendants and hung on the clothing around the neck or waist, implying peace and auspiciousness or status symbol. It was also a love keepsake given by ancient lovers to each other.

Size: Ф675\*H65mm Colour: Gold 仿铜本色 /Grey 拉丝枪黑 Material: Alabaster+aluminium 云石 / 航空铝材

"jade rings" is a ritual vessel and a keepsake in ancient China, implying peace and auspiciousness or a symbol of status, and is also a love keepsake given to each other by ancient lovers.