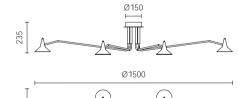

The series is inspired by the cocktail party.

They celebrate each other by raising glasses on the banquet table, and are happy a

glasses on the banquet table, and are happy and comfortable. The simple lamp body line makes the glass the theme of design, implying that the light has become a flowing wine, witnessing the moment of full enjoyment.

Size: D510\*H175mm Colour: Grey 烤漆枪黑 Material: Aluminium+crystal glass 铝+水晶玻璃

Size: D880\*H175mm Colour: Grey 烤漆枪黑 Material: Aluminium+crystal glass 铝 + 水晶玻璃

The series is inspired by the cocktail party. They celebrate each other by raising glasses on the banquet table, and are happy and comfortable.