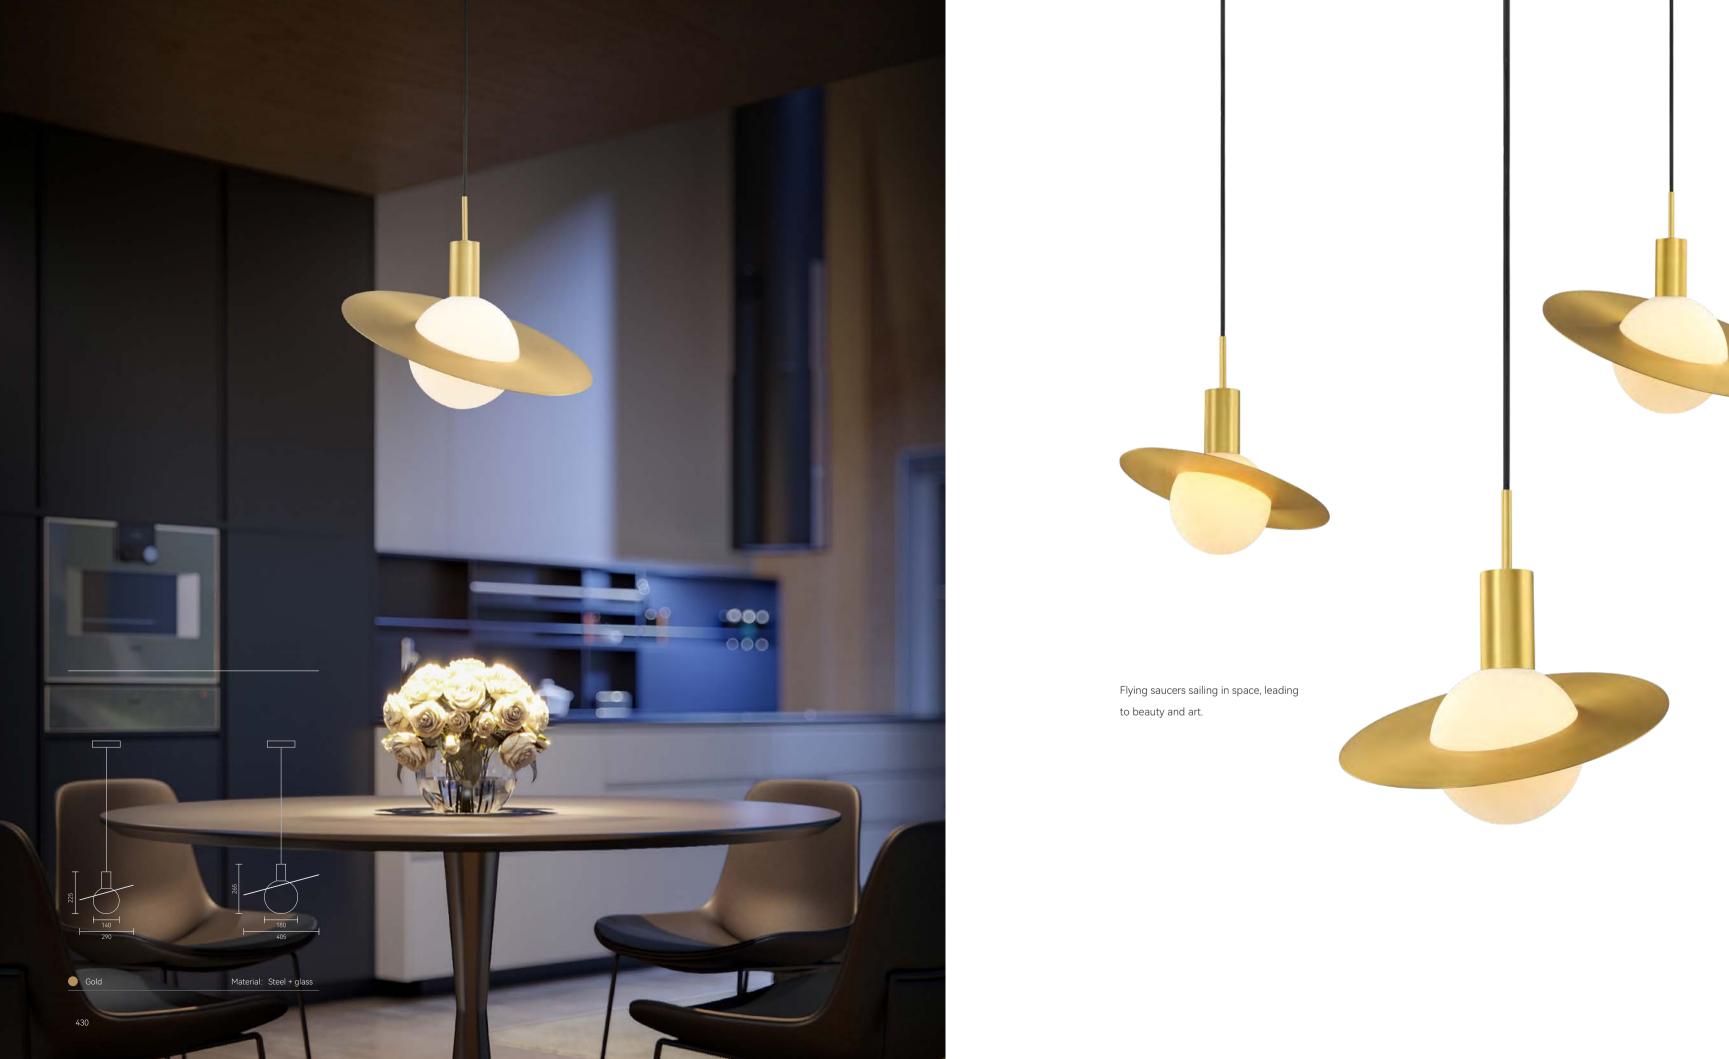

Think about the transformation of shape and meaning, get inspiration from the sail, deduce from one to more, and form an array of aesthetic feelings. We use the texture of material technology and the form of modeling to create a smooth light and shadow experience, so that the sail has a special flavor, and it also contains a good wish for smooth sailing.

Size: D850\*H130mm Colour: Gold 仿铜本色 Material: Aluminium +glass铝 + 吹制玻璃

Ve use the texture of material technology and ne form of modeling to create a smooth light and shadow xperience, so that the sail has a special flavor, and it also contains a good wish for smooth sailing.