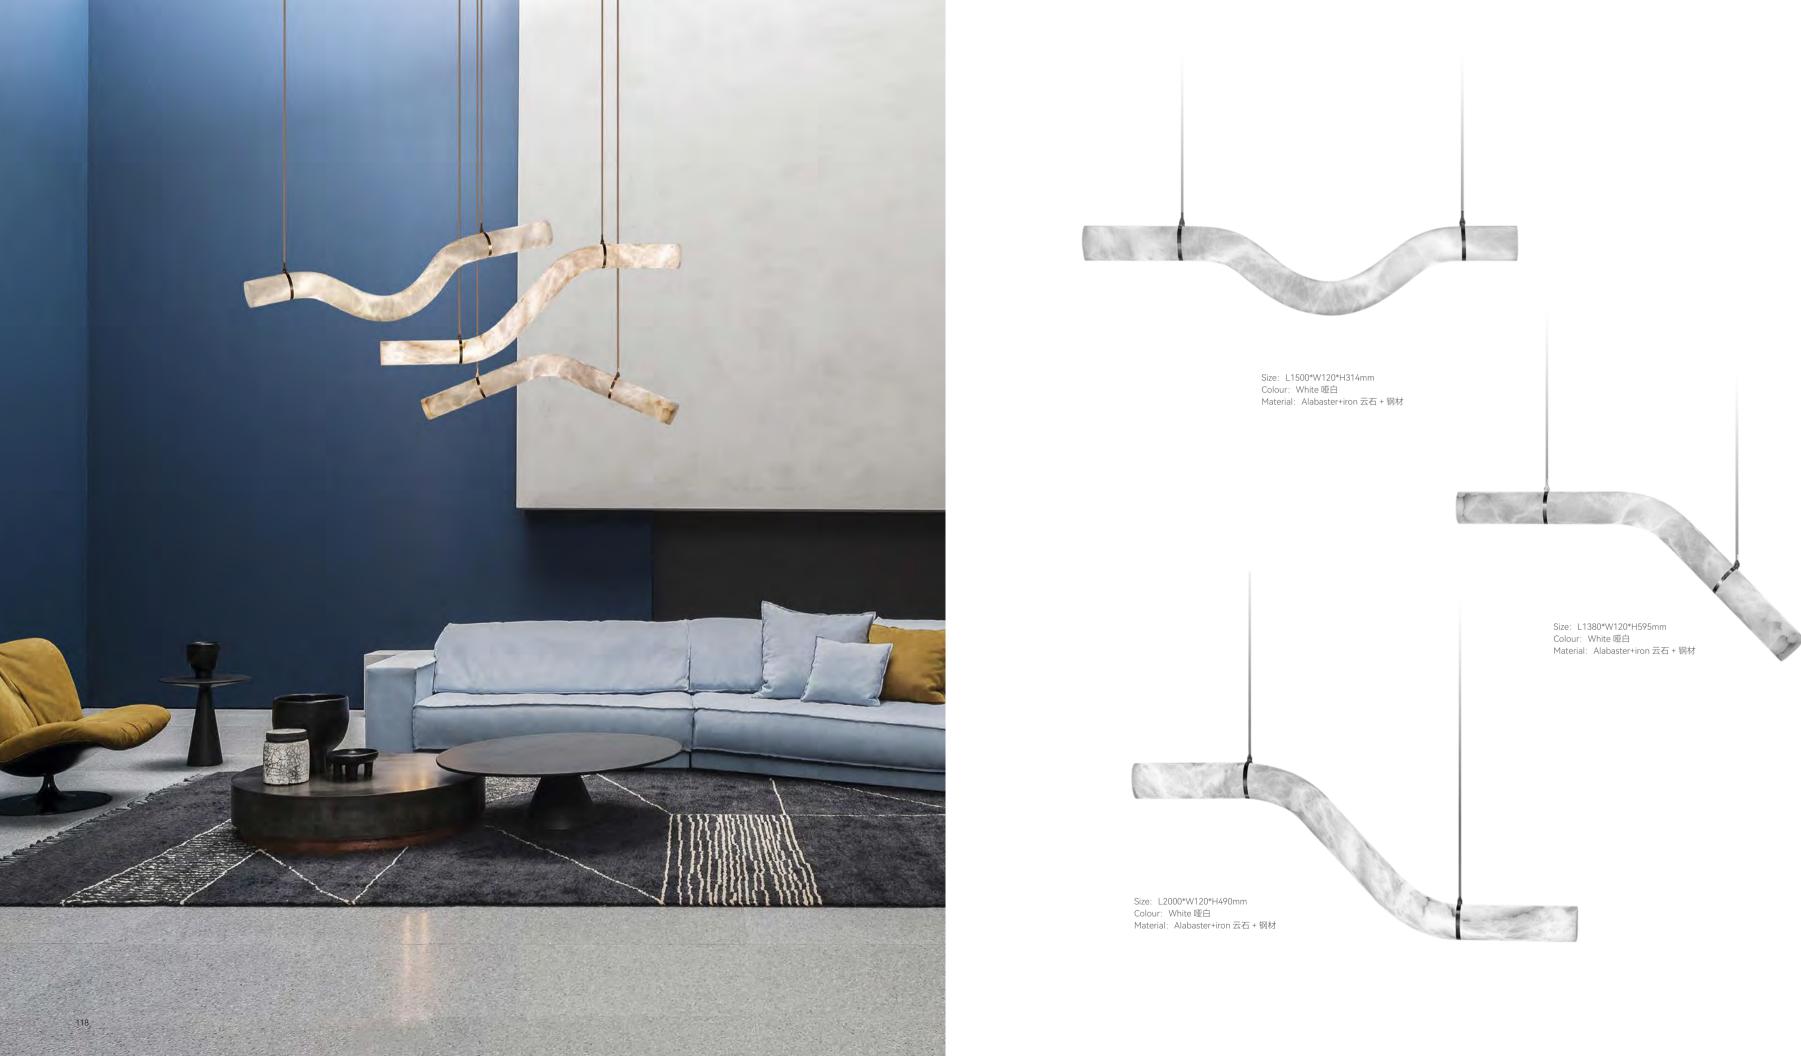

Size: L1420\*W780\*H350mm Colour: White 哑白 Material: Alabaster+brass+leather 云石 + 铜 + 皮革

Inspired by the Mobius strip,the serie seduces with its improvised and poetic form. it draws its strength from its protean appearance and its asymmetrical design. Depending on the angle from which one contemplates this luminaire, a new random configuration appears subject to all interpretations, a true optical illusion. On the eye, a multitude of sculptural works are created, all different from each other, ad infinitum. Without top or bottom, "it moves in space in a very fluid rhythm totally weightless.

The serie embodies a new poetic variation. These suspensions open another dialogue between space and light. Aerial, they come in three models with different shapes and constructions. Each one Can be tilted and adjusted in height to adapt to the room. The suspension, held by simple leather-wrapped steel cables, seems to levitate. A ring in chrome-plated, shiny or satin-finish gold or bronze brass emphasizes its minimalist structure. The strength and simplicity of the geometry gives them the possibility of adding up, complementing each other, multiplying with harmony. The three modules with their tubular structure, unique or associated in compositions, recall the industrial architecture and can be integrated into any type of universe.