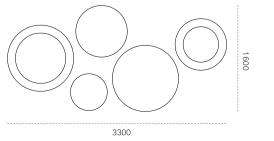

Size: Ф1000\*H50mm Colour: Vinas white 维纳斯白 / Amazon green 亚马逊绿 Material: Stainless steel+marble 不锈钢 + 奢石

The product uses Yuhuan as the design element, which is full of atmosphere, mellow and elegant; In ancient China, "jade ring" was a ritual vessel and a keepsake. It was strung up with ropes and made into pendants and hung on the clothing around the neck or waist, implying peace and auspiciousness or status symbol. It was also a love keepsake given by ancient lovers to each other.