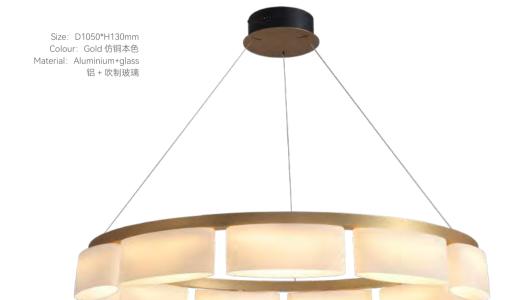

Think about the transformation of shape and meaning, get inspiration from the sail, deduce from one to more, and form an array of aesthetic feelings. We use the texture of material technology and the form of modeling to create a smooth light and shadow experience, so that the sail has a special flavor, and it also contains a good wish for smooth sailing.

Size: D850\*H130mm Colour: Gold 仿铜本色 Material: Aluminium +glass铝 + 吹制玻璃

Ve use the texture of material technology and ne form of modeling to create a smooth light and shadow xperience, so that the sail has a special flavor, and it also contains a good wish for smooth sailing.