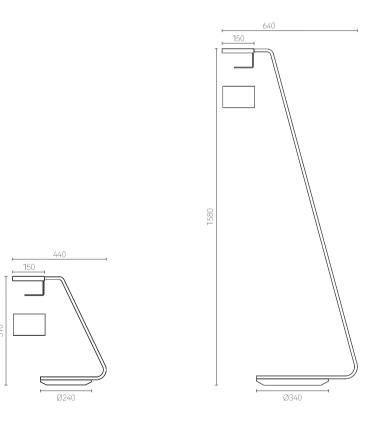

Size: H780mm Colour: White 亚白 Material: Alabaster+iron 铁 + 云石

Originating from the creative design of clothing, it is inspired by the medieval ruffian ruff collar, which has been the "fashion icon of nobility" since the Renaissance in Europe. It is popular in Queen Elizabeth, so it is also called the Elizabethan Circle. We use the transparency and lightness of glass to construct this gorgeous and elegant feeling, and combine with the effect of light, it is endowed with vitality.

Size: D360\*H230mm Colour: Walnut brown 胡桃木

Material: Aluminium+crystal glass 铝 + 水晶玻璃

We use the transparency and lightness of glass to construct this gorgeous and elegant feeling, and combine with the effect of light, it is endowed with vitality.