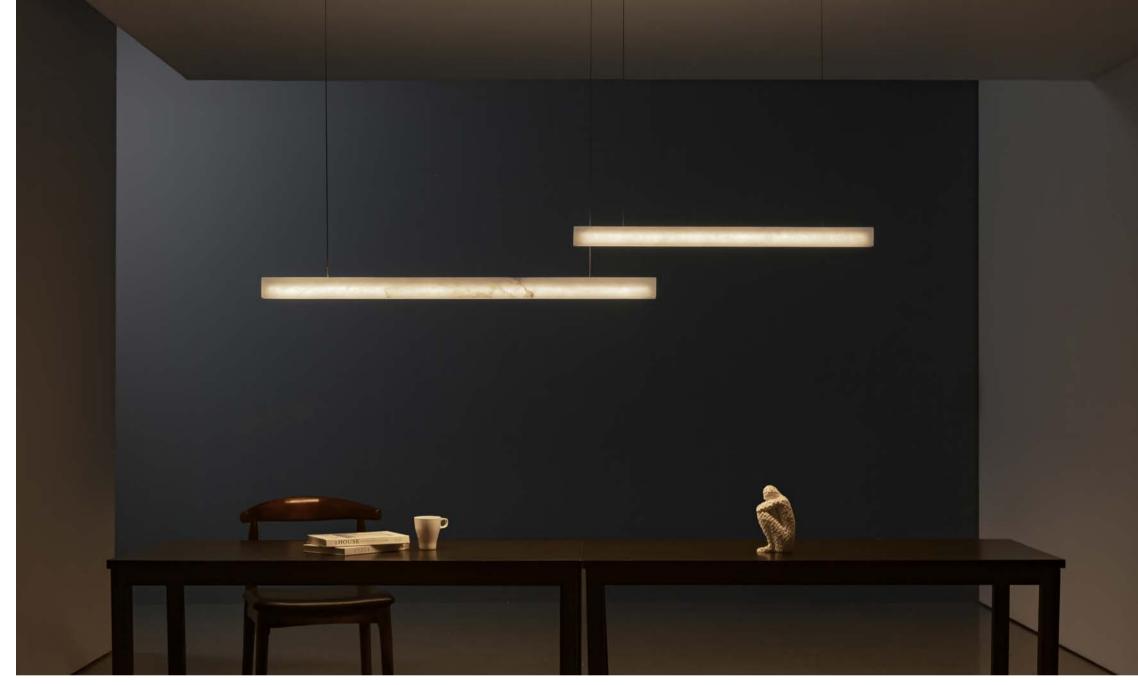

Inspired by the design of film, the fixed texture deduces the flow of light and shadow, and the precipitation of years of marble brings the modern rebirth of design. Because it is simple and more profound, the feeling of the traces of years gives the space a humanistic atmosphere.