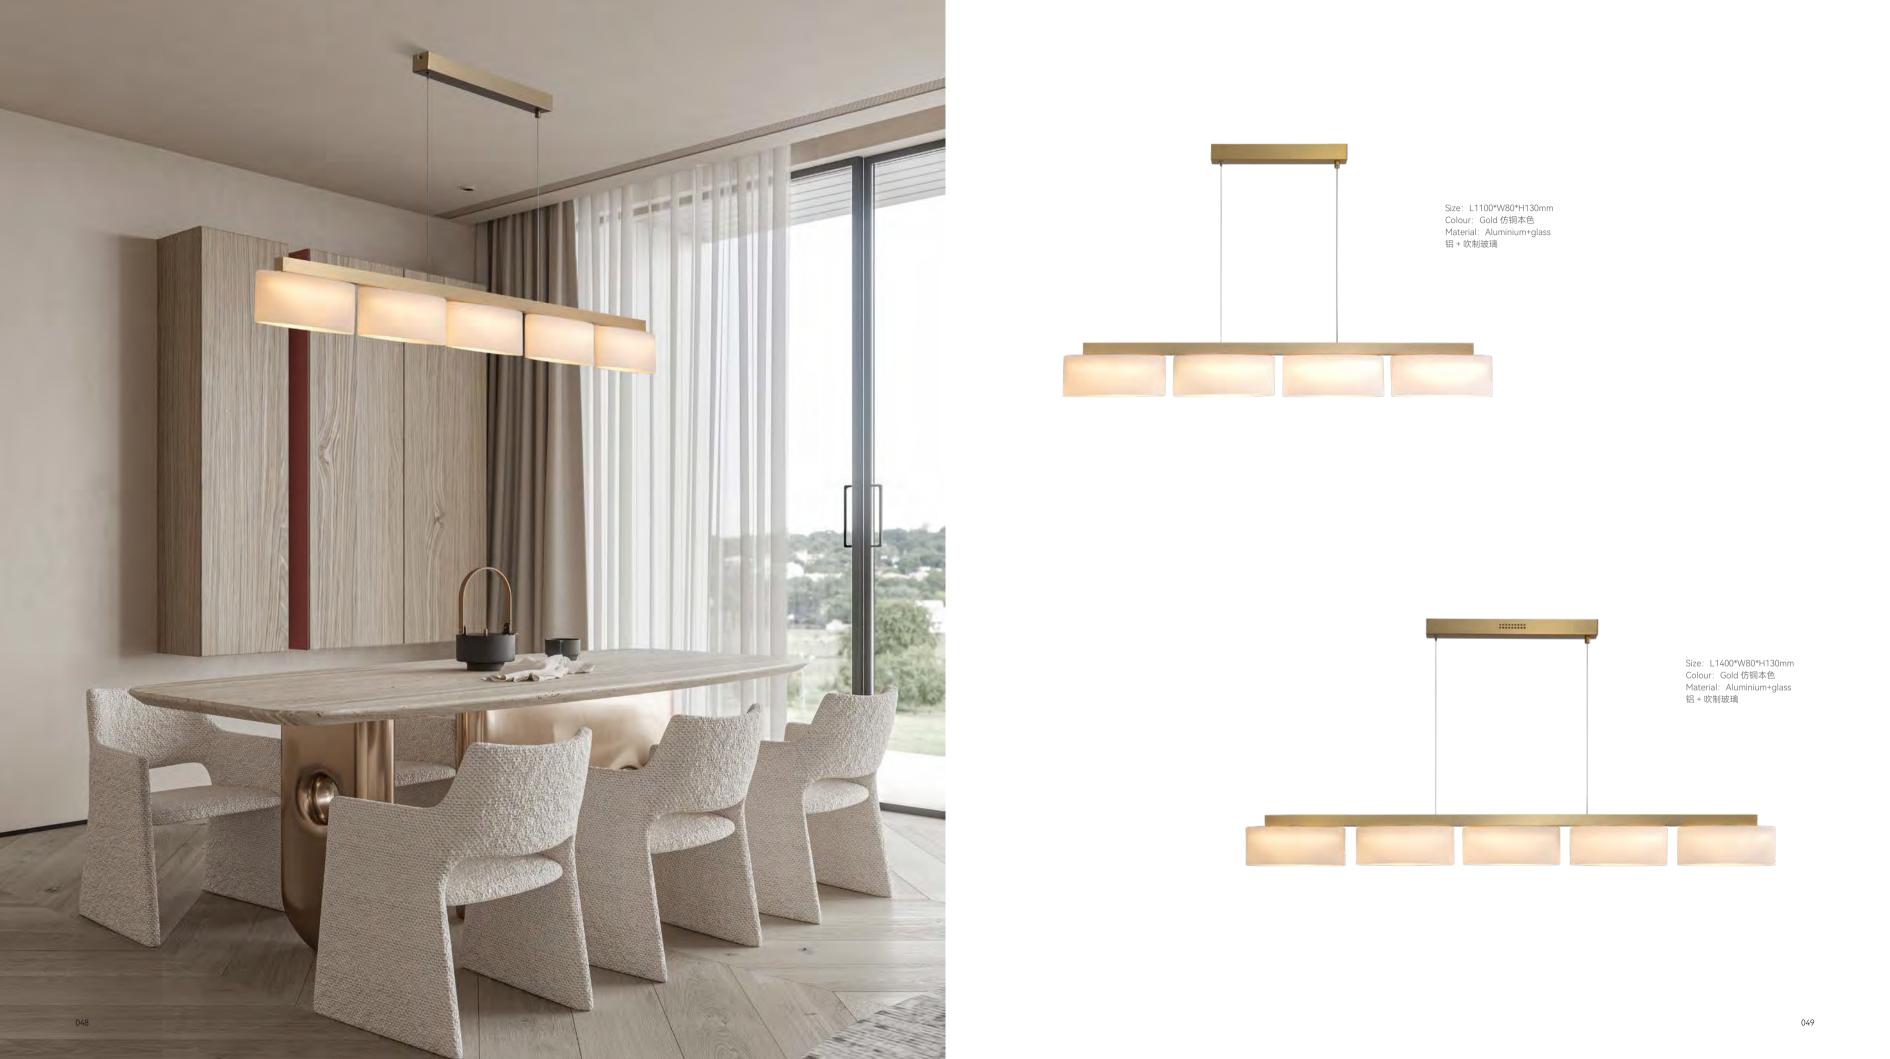

The product selects luxurious luxury stones as design elements. Luxury stones are composed of minerals and rocks with different elements that have undergone millions of years of crustal movement, lava, and sedimentation, forming a unique natural texture, as ancient and beautiful as the vast cosmic nebula in the sky!