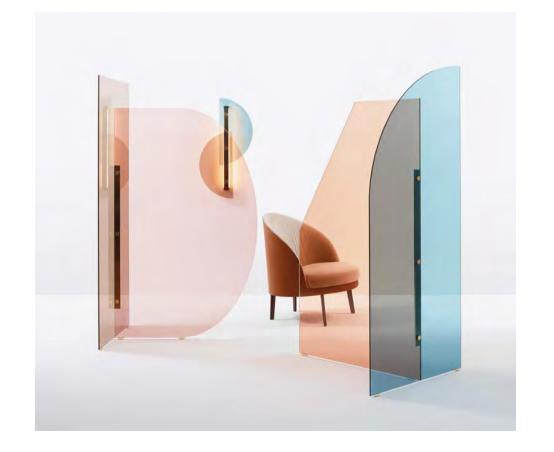

Size: D330\*252mm Colour: Smoky/cognac 烟灰色 / 干邑 色Material: Iron+glass 铁 + 吹制玻璃

Size: D500\*282mm Colour: Smoky/cognac 烟灰色 / 干邑 色Material: Iron+glass 铁 + 吹制玻璃

Size: Φ180\*330mm Colour: Smoky/amber 烟灰色 / 琥珀色 Material: Iron+glass 铁 + 玻璃

Size: Φ300\*H270mm Colour: Smoky/amber 烟灰色 / 琥珀色 Material: Iron+glass 铁 + 玻璃

Sucking Disk

The field of music and the field of light.

In the name of musicians,

we created a series of works using light to explore the field.