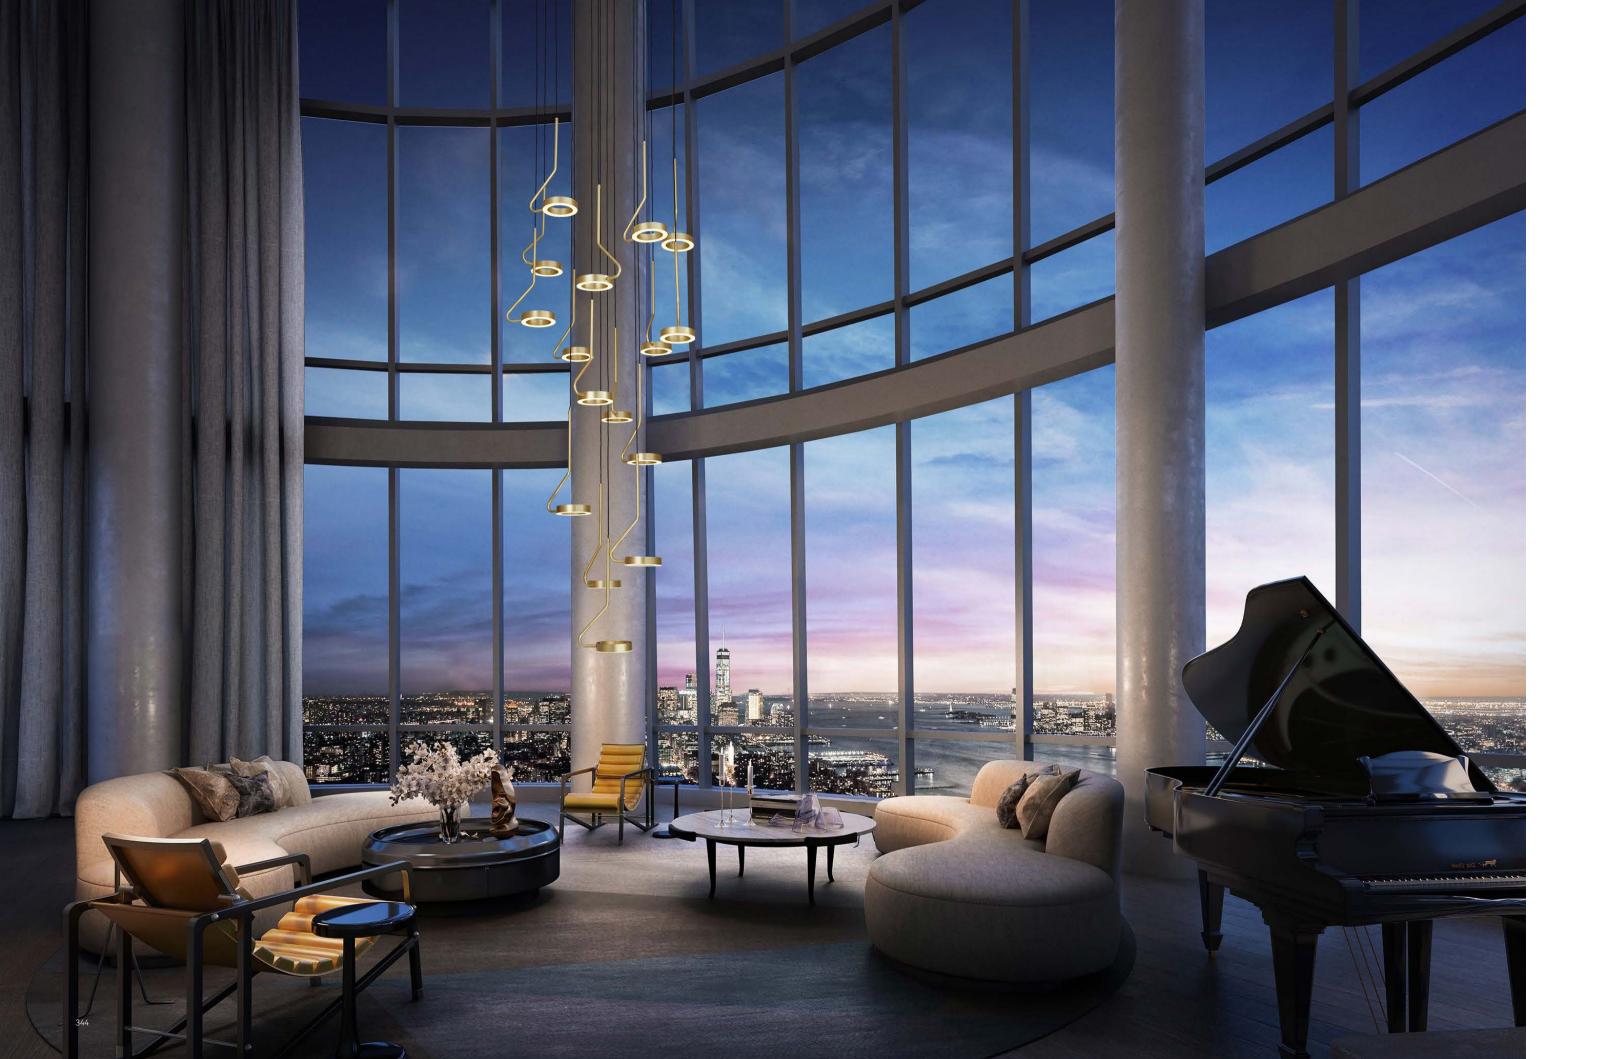

Stainless steel+Alabaster















The first shower rain is like a thread.

The rain line is drooping and clearing and falling. Soft light cage gold leaf.













Gold Material: Cop



A leaf can cover Mount Tai, and the mountain becomes a cloud.

Through Far peak's works, we explore the relationship between perspective and object.

When the mountain is far away and the view is small, it feels like a cloud.





































+ Black+Bronze

The glimmer of the deep sea,
It is the warm power of life to break through
silence









+ Cognac + Emperador
+ Smoky gray + Portoro
+ Creamy + oak
Cloud SiWen

Material: Marble, Glass, solid wood













Clean, neat, calm and free.

It means the dance steps of tango and our attitude towards light and life.



3/2









IT MEANS THE
DANCE STEPS
OF TANGO AND
OUR ATTITUDE
TOWARDS LIGHT
AND LIFE































+ Gold+White Matt black Material: Iron + aluminum + acrylic















Gold

Material: Iron + glass















Hiding pearls in shells
Hide happiness in daily life
Then there was light









Matt black

Gold

Material: Aluminum + glass







SUNRISE AND SUNSET
MORNING LIGHT, GLOW, SUNSET SUNSHINE











The fish slipped away on the light

There is a jar of moonlight remaining

More than every year,more than every

year









Clear light +gold
Cognac + gold
Clear light +black
Smoke grey + black

Material: Iron+Glass



Lack is also a kind of beauty.

Because there will always be a moment,

Light and shadow share equally.







Material: Iron + marble

378

Bla