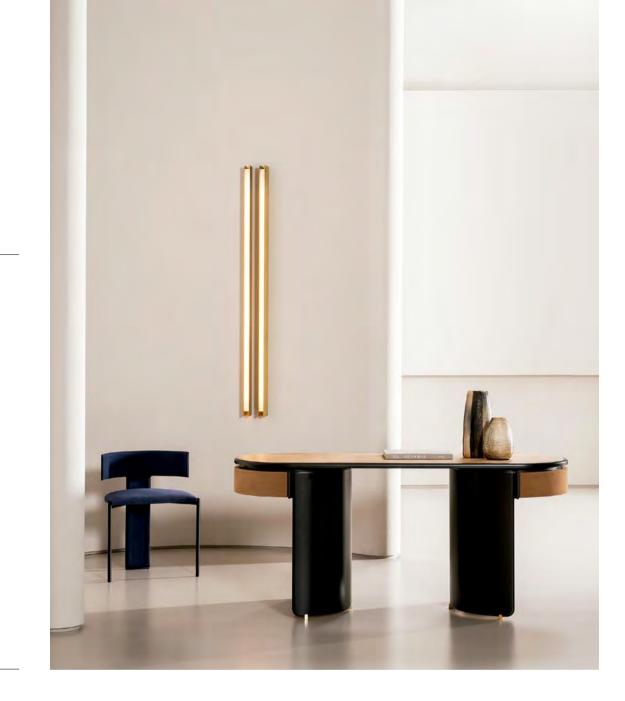

The collision of materials is used to enhance the overall texture of the product, which makes the ancient simplicity shine new light

The product uses natural rock plate as the design element, which is extremely simple and elegant, like a modest and elegant British gentleman in a straight suit; "Gentleman" originated from Western Europe in the middle of the 17th century, developed from the "knight" full of chivalry and heroism, and then prevailed and developed to the extreme in Britain. Gentleman demeanor is the externalization of British national culture, and also a new social culture formed by the integration of certain values of all strata of British society based on the noble spirit in the process of aligning with the upper class society.

Size: L1200\*W65\*H80mm Colour: Black 黑 /White 白 Material: Stainless steel+slate+acrylic 天然岩板

> Size: L1400\*W65\*H80mm Colour: Black 黑 /White 白 Material: Stainless steel+slate+acrylic 天然岩板

Inspired by the architecture of the castle, high-quality marble is used to create a sense of precipitation of years. After the wind and frost, it stands still. The light is softened by the marble, and it is covered with an artistic conception of flowing gold and whirling light and shadow.