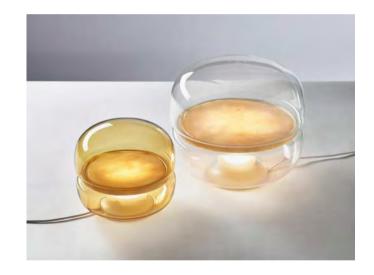

It is the lamp waiting for you at midnight, and it is also the wine waving with a glass of relaxed and happy.

Symphony is a solemn and infectious field.

Light is also an infectious element. We use light and design to describe the grand and omantic symphony. We use light condensation o construct the core of design, and use ransparent glass to describe the field. In the form of simplicity and modernity, this field of light can become a force influencing the ranquility of space.

Size: D330\*252mm Colour: Smoky/cognac 烟灰色 / 干邑 色Material: Iron+glass 铁 + 吹制玻璃

Size: D500\*282mm Colour: Smoky/cognac 烟灰色 / 干邑 色Material: Iron+glass 铁 + 吹制玻璃

Size: Φ180\*330mm Colour: Smoky/amber 烟灰色 / 琥珀色 Material: Iron+glass 铁 + 玻璃

Size: Φ300\*H270mm Colour: Smoky/amber 烟灰色 / 琥珀色 Material: Iron+glass 铁 + 玻璃

Sucking Disk

The field of music and the field of light.

In the name of musicians,

we created a series of works using light to explore the field.