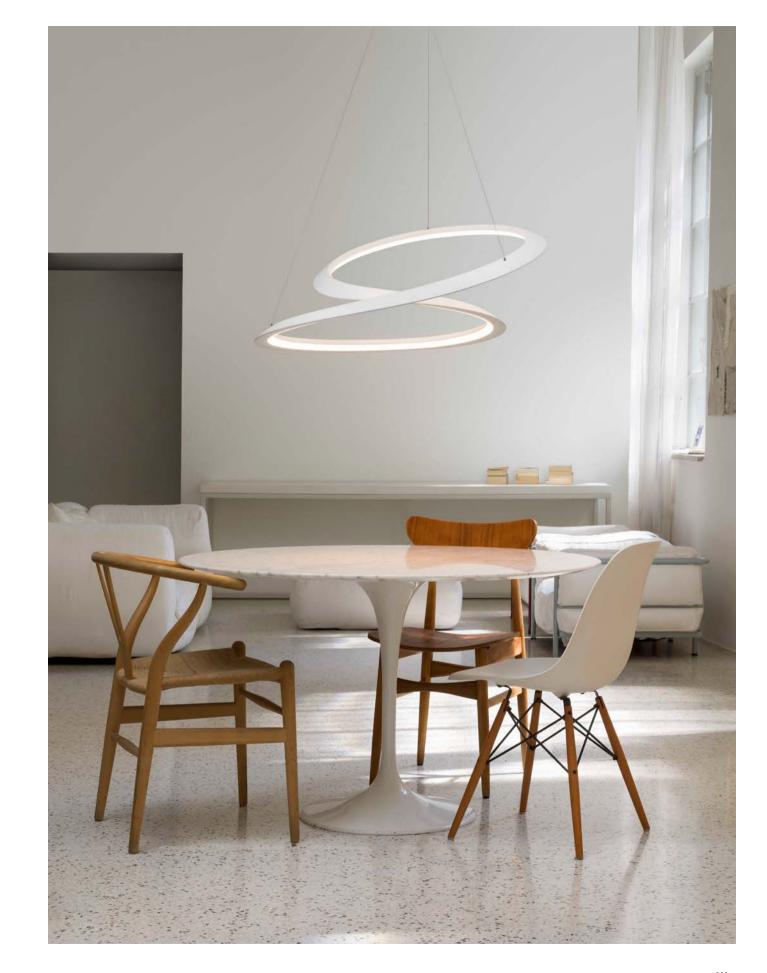

The "Infinity 8" chandelier is composed of eight quarter circles, showing the infinite symbol in volume. The 'Infinity 8' is suspended by three thin leather threads, inviting your gaze to be lost in endless contemplation.

Size: L1420\*W780\*H350mm Colour: White 哑白 Material: Alabaster+brass+leather 云石 + 铜 + 皮革

Inspired by the Mobius strip,the serie seduces with its improvised and poetic form. it draws its strength from its protean appearance and its asymmetrical design. Depending on the angle from which one contemplates this luminaire, a new random configuration appears subject to all interpretations, a true optical illusion. On the eye, a multitude of sculptural works are created, all different from each other, ad infinitum. Without top or bottom, "it moves in space in a very fluid rhythm totally weightless.