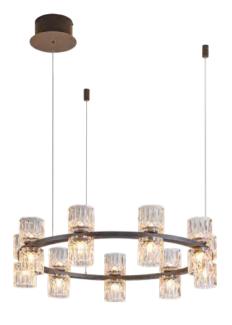

Size: Φ530\*H65 x2 / Φ675\*H65 x2 / Φ865\*H65 x2mm Colour: Gold 仿铜本色 /Grey 拉丝枪黑 Material: Alabaster+aluminium 云石 / 航空铝材

Wine is the flowing moonlight.

Clink glasses, drink freely, and stay happy every moment.

The series is inspired by the cocktail party.

They celebrate each other by raising glasses on the banquet table, and are happy a

glasses on the banquet table, and are happy and comfortable. The simple lamp body line makes the glass the theme of design, implying that the light has become a flowing wine, witnessing the moment of full enjoyment.

Size: D510\*H175mm Colour: Grey 烤漆枪黑 Material: Aluminium+crystal glass 铝+水晶玻璃

Size: D880\*H175mm Colour: Grey 烤漆枪黑 Material: Aluminium+crystal glass 铝 + 水晶玻璃

The series is inspired by the cocktail party. They celebrate each other by raising glasses on the banquet table, and are happy and comfortable.

Size: L1380\*W305\*H175mm Colour: Grey 烤漆枪黑 Material: Aluminium+crystal glass 铝 + 水晶玻璃

Size: D95\*H310mm Colour: Gold +white 爵士白 + 仿铜本色 / Black+grey 黑白根 + 烤漆枪黑 Material: Aluminium+crystal glass+marble 铝 + 水晶玻璃 + 大理石