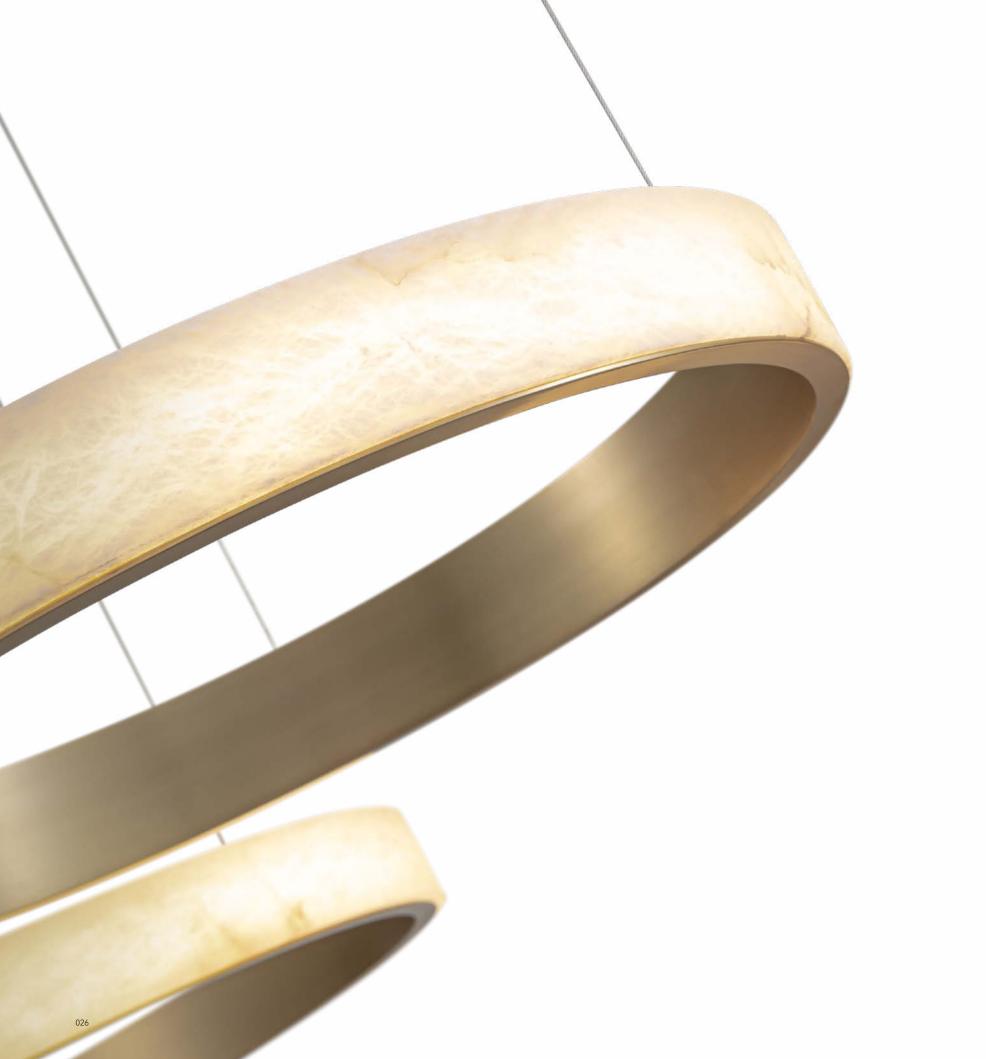

Size: Ф1000\*H50mm Colour: Vinas white 维纳斯白 / Amazon green 亚马逊绿 Material: Stainless steel+marble 不锈钢 + 奢石

The product uses Yuhuan as the design element, which is full of atmosphere, mellow and elegant; In ancient China, "jade ring" was a ritual vessel and a keepsake. It was strung up with ropes and made into pendants and hung on the clothing around the neck or waist, implying peace and auspiciousness or status symbol. It was also a love keepsake given by ancient lovers to each other.

Size: Ф675\*H65mm Colour: Gold 仿铜本色 /Grey 拉丝枪黑 Material: Alabaster+aluminium 云石 / 航空铝材

"jade rings" is a ritual vessel and a keepsake in ancient China, implying peace and auspiciousness or a symbol of status, and is also a love keepsake given to each other by ancient lovers.