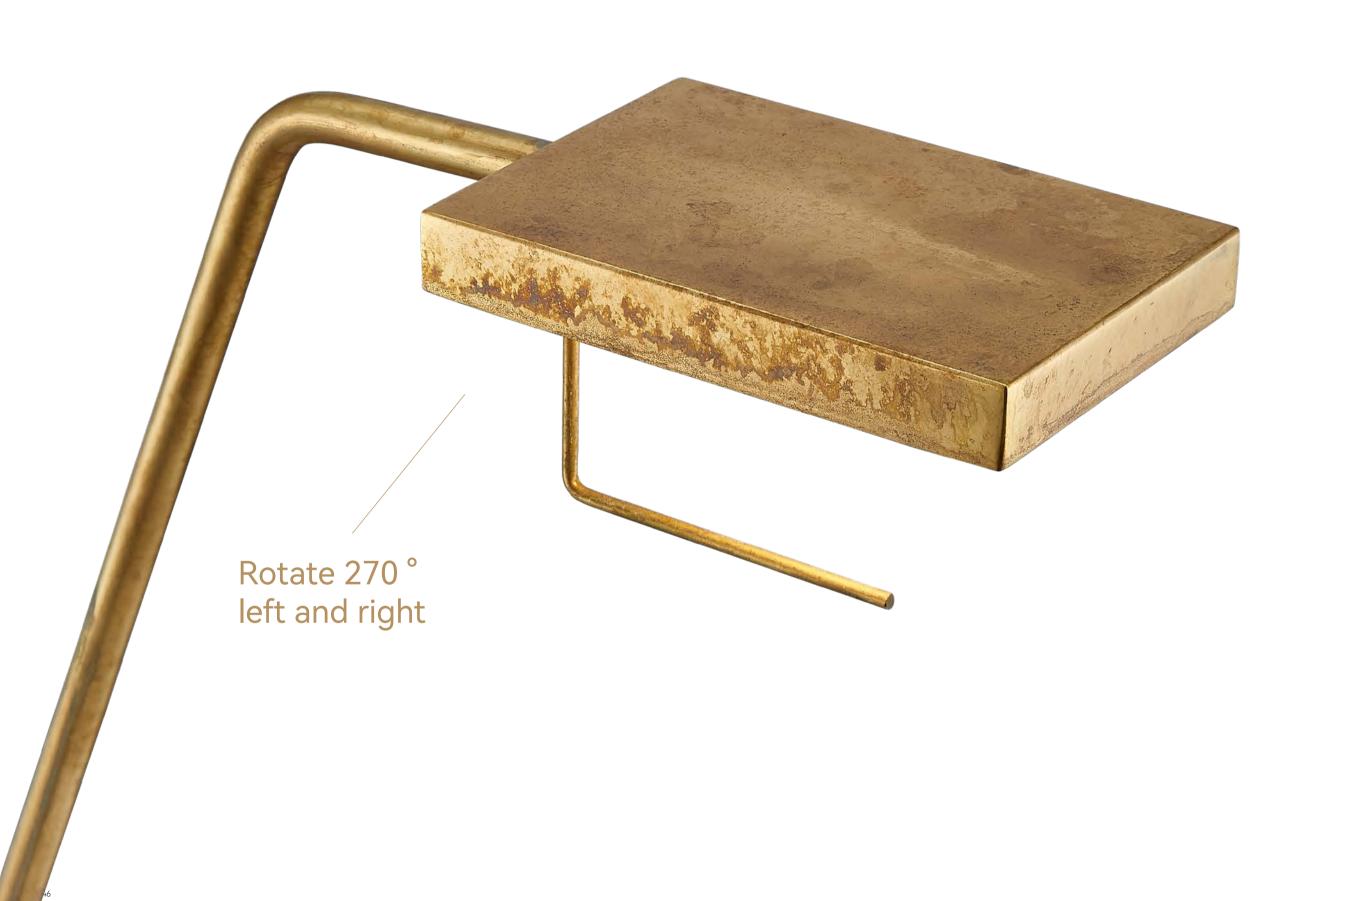

METEORS

ACROSS THE SKY,

THE MOST PERFECT LINE AND A

VARIETY OF COMBINATIONS.

Walnut

Material: Aluminium

New makeup at home
Classic lipstick box design
home life is radiant.

Ø560