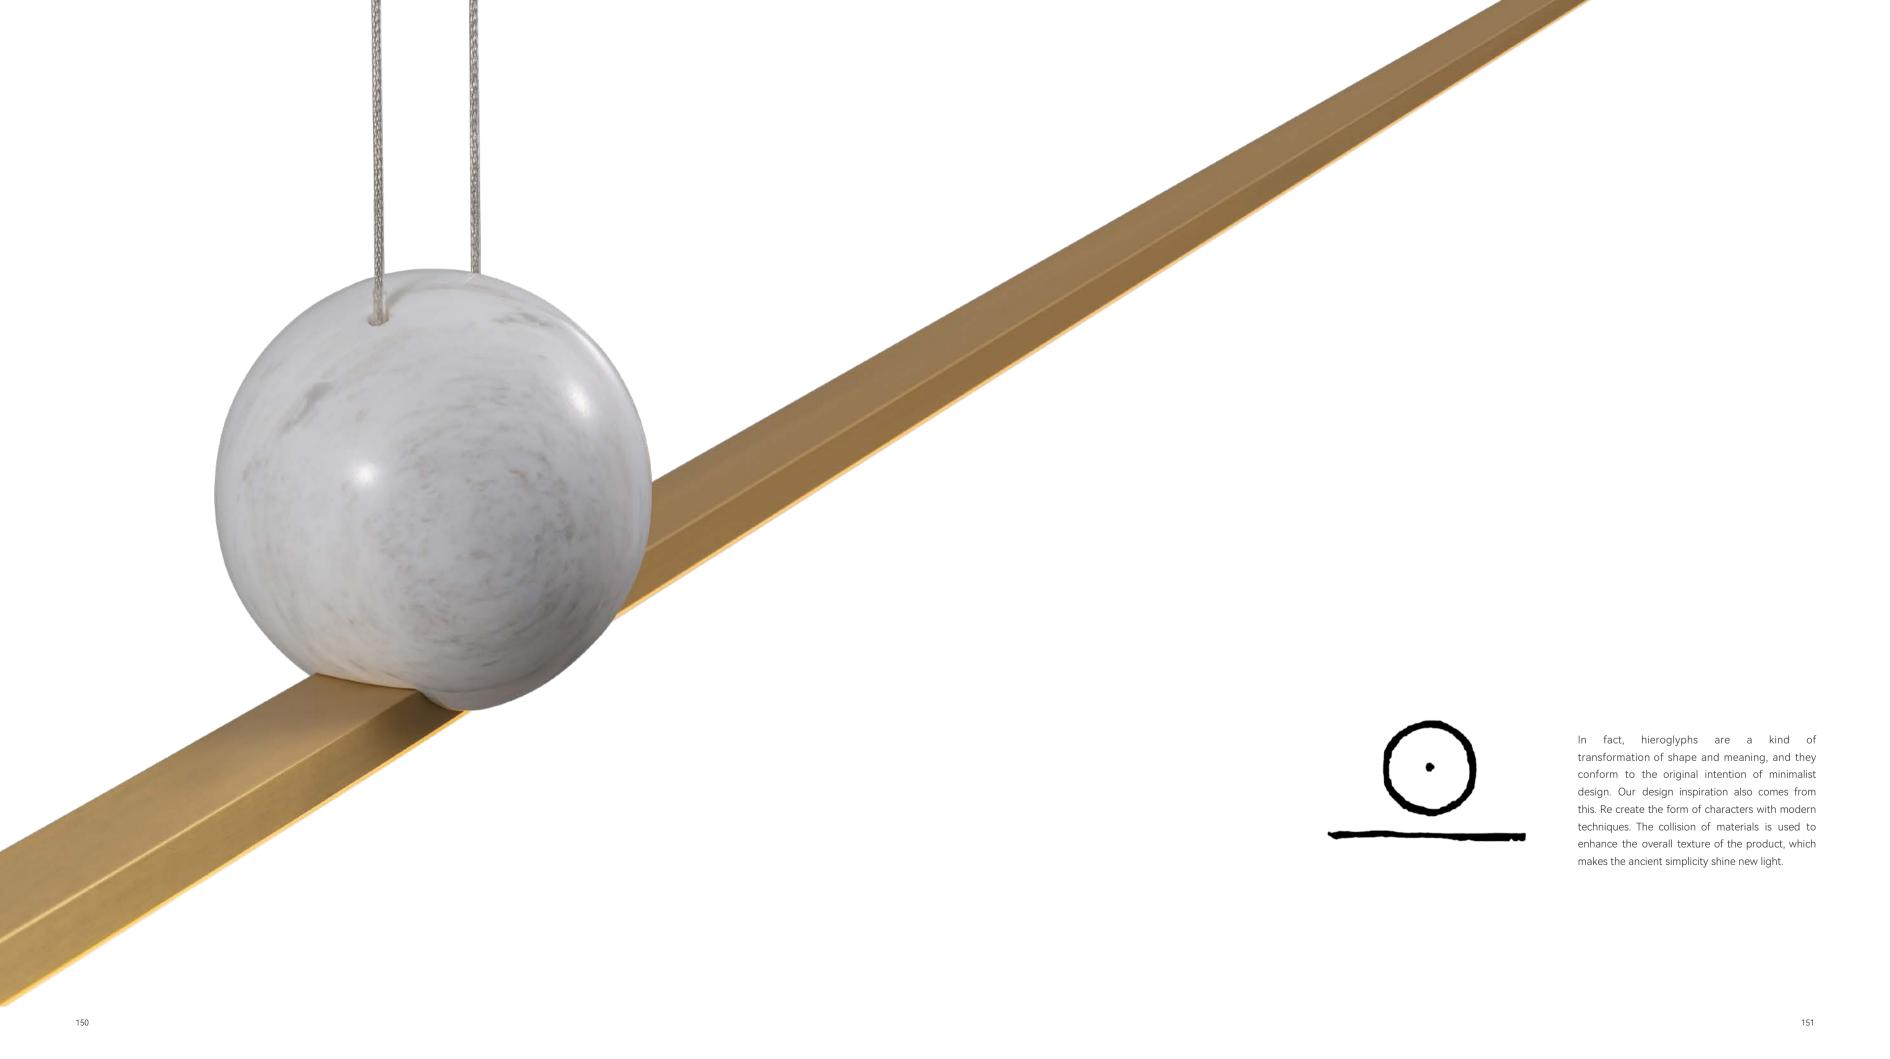

## A TRANSFORMATION OF SHAPE AND MEANING

152

In fact, hieroglyphs are a kind of transformation of shape and meaning, and they conform to the original intention of minimalist design. Our design inspiration also comes from this.

The collision of materials is used to enhance the overall texture of the product, which makes the ancient simplicity shine new light

The product uses natural rock plate as the design element, which is extremely simple and elegant, like a modest and elegant British gentleman in a straight suit; "Gentleman" originated from Western Europe in the middle of the 17th century, developed from the "knight" full of chivalry and heroism, and then prevailed and developed to the extreme in Britain. Gentleman demeanor is the externalization of British national culture, and also a new social culture formed by the integration of certain values of all strata of British society based on the noble spirit in the process of aligning with the upper class society.