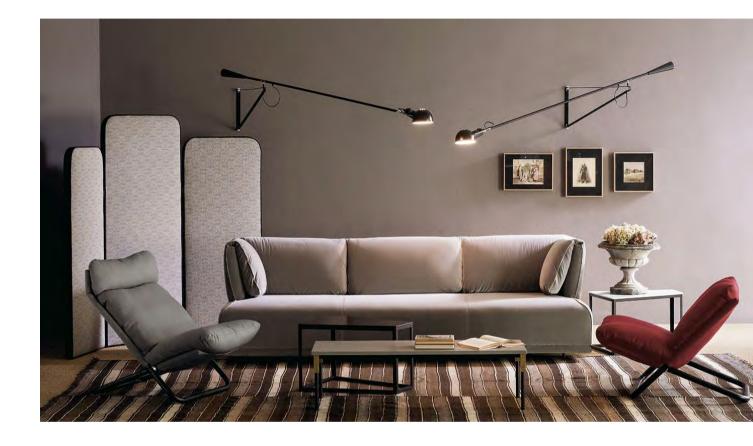

The collision of materials is used to enhance the overall texture of the product, which makes the ancient simplicity shine new light

The product uses natural rock plate as the design element, which is extremely simple and elegant, like a modest and elegant British gentleman in a straight suit; "Gentleman" originated from Western Europe in the middle of the 17th century, developed from the "knight" full of chivalry and heroism, and then prevailed and developed to the extreme in Britain. Gentleman demeanor is the externalization of British national culture, and also a new social culture formed by the integration of certain values of all strata of British society based on the noble spirit in the process of aligning with the upper class society.