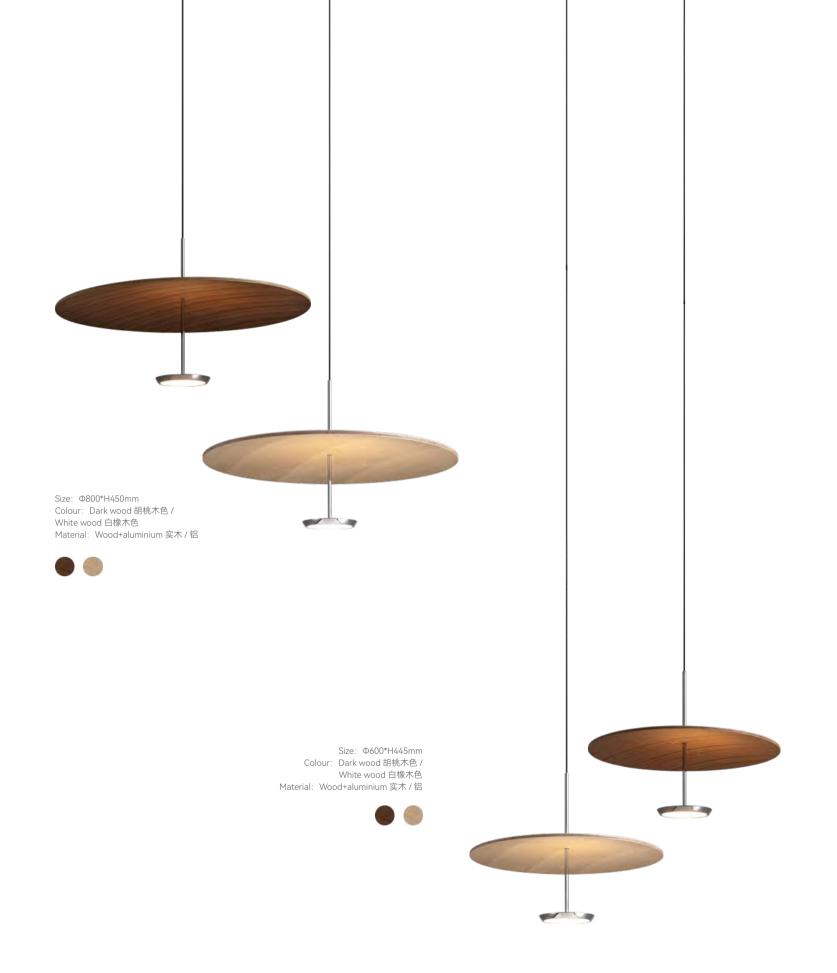

RETURNING TO THE TRUE NATURE

Size: Ф800\*H315mm Colour: Dark wood 胡桃木色 / White wood 白橡木色 Material: Wood+aluminium 实木 / 铝

Size: Φ600\*H250mm Colour: Dark wood 胡桃木色 / White wood 白橡木色 Material: Wood+aluminium 实木 / 铝

Size: W800\*H800\*D250mm Colour: Dark wood 胡桃木色 / White wood 白橡木色 Material: Wood+aluminium 实木 / 铝

Size: W600\*H600\*D250mm Colour: Dark wood 胡桃木色 / White wood 白橡木色 Material: Wood+aluminium 实木 / 铝

Size: Ф650\*H2500mm Colour: Chrome+white 铬色 + 白色 Material: Aluminium 铝