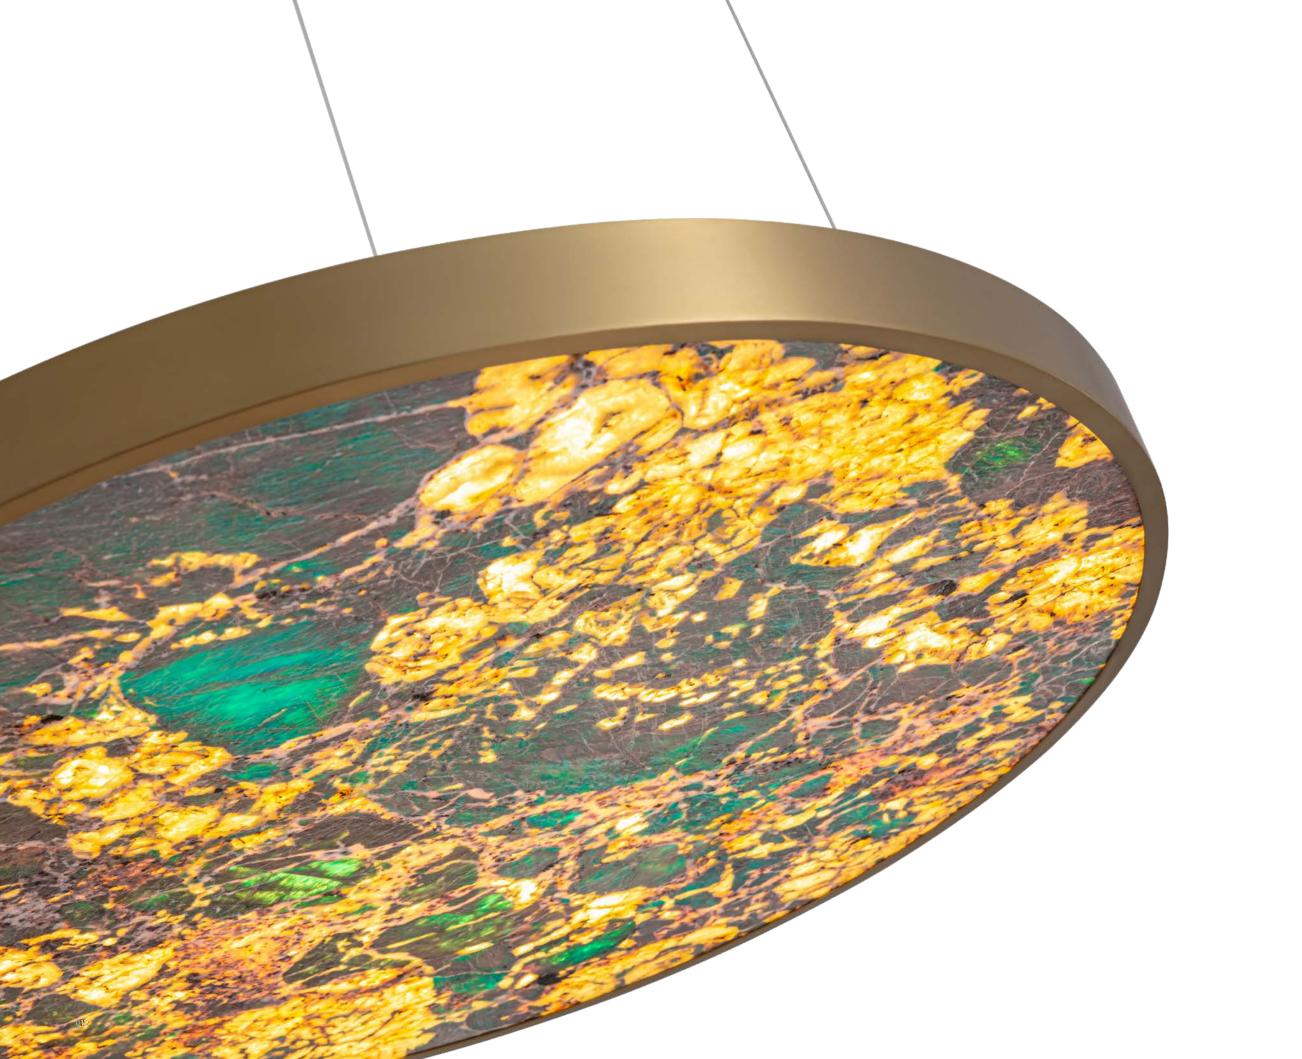

The product selects luxurious luxury stones as design elements. Luxury stones are composed of minerals and rocks with different elements that have undergone millions of years of crustal movement, lava, and sedimentation, forming a unique natural texture, as ancient and beautiful as the vast cosmic nebula in the sky!

Size: Ф1000\*H50mm Colour: Vinas white 维纳斯白 / Amazon green 亚马逊绿 Material: Stainless steel+marble 不锈钢 + 奢石

The product uses Yuhuan as the design element, which is full of atmosphere, mellow and elegant; In ancient China, "jade ring" was a ritual vessel and a keepsake. It was strung up with ropes and made into pendants and hung on the clothing around the neck or waist, implying peace and auspiciousness or status symbol. It was also a love keepsake given by ancient lovers to each other.