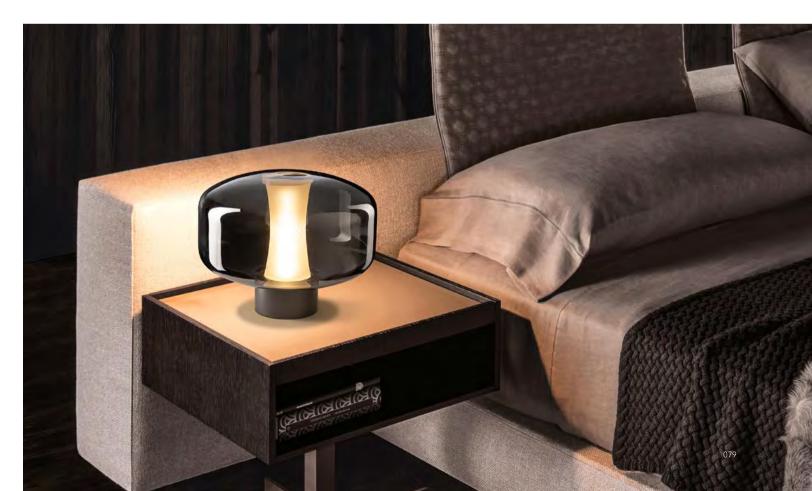

It is the lamp waiting for you at midnight, and it is also the wine waving with a glass of relaxed and happy.

Symphony is a solemn and infectious field.

Light is also an infectious element. We use light and design to describe the grand and omantic symphony. We use light condensation o construct the core of design, and use ransparent glass to describe the field. In the form of simplicity and modernity, this field of light can become a force influencing the ranquility of space.

Size: D330\*252mm Colour: Smoky/cognac 烟灰色 / 干邑 色Material: Iron+glass 铁 + 吹制玻璃

Size: D500\*282mm Colour: Smoky/cognac 烟灰色 / 干邑 色Material: Iron+glass 铁 + 吹制玻璃

Size: Φ180\*330mm Colour: Smoky/amber 烟灰色 / 琥珀色 Material: Iron+glass 铁 + 玻璃

Size: Φ300\*H270mm Colour: Smoky/amber 烟灰色 / 琥珀色 Material: Iron+glass 铁 + 玻璃

Sucking Disk

The field of music and the field of light.

In the name of musicians,

we created a series of works using light to explore the field.