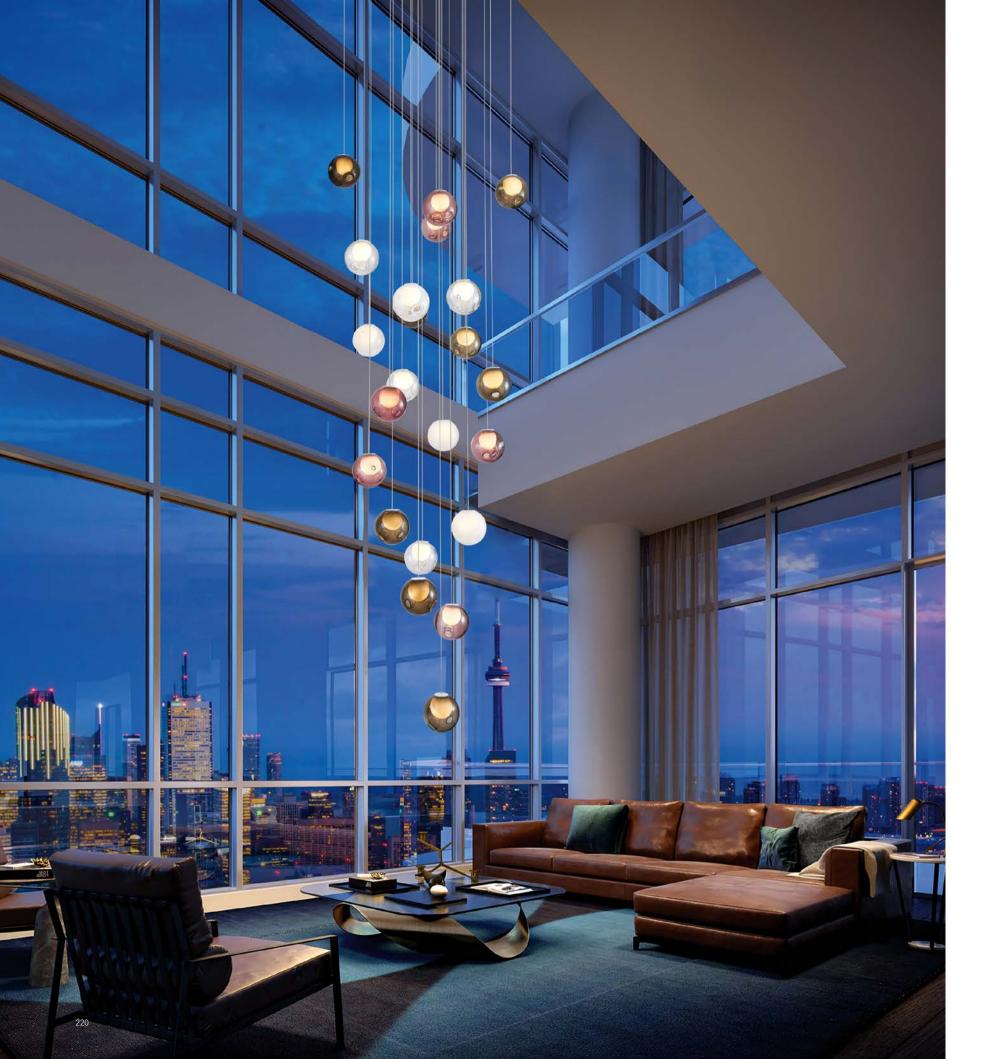

ould have professional functionality and convenience, We use simple form, professional optical technology and adjustable interaction mode to present the company of this kind of care.











Be upright, modest, attentive and listen.

It is the character of the waiter and the virtue of the work.

Minimal design, both functional and beautiful.











The industrial minimalist design is inspired by the shape and meaning of words. Simple lines and professional optical applications complement each other.





Simple lines and professional optical applications complement each other







The dream bears fruit, Feel free to come, roll at your fingertips, fall at the pen and ink. Every color is clearly a dream, Thoughts that are as light as a cicada's wings and surging like dewdrops.









IS CLEARLY A DREAM

























ear light Matt white Ocolour Walnut Material: Iron + Glass



Light flows in space along the track, It's like a naughty kid climbing a slide, Sliding down into the refreshing summer.







## LIGHT FLOWS

IN SPACE ALONG THE TRACK























A lotus hanging upside down from the sky,
Wake up from sleep with light,
It's quiet all over the place.







## WATER LILIES







The passage of time will leave traces Everything has cracks

That's where the light comes in





CANNOT LAST FOREVER









Material: Copper + Marble







24:

















Matt black

Material: Iron + marble







THE CONSTANT
SSION
COMBINATION
OF THINGS



















Copper Walnut

Material: Aluminium



The visual magic of the circle.

The whirl