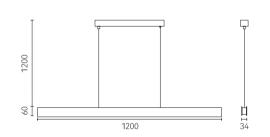

Size: Φ560\*H50mm Colour: Vinas white 维纳斯白 / Amazon green 亚马逊绿 Material: Stainless steel +marble不锈钢 + 奢石

Size: Φ780\*H50mm Colour: Vinas white 维纳斯白 / Amazon green 亚马逊绿 Material: Stainless steel+marble 不锈钢 + 奢石