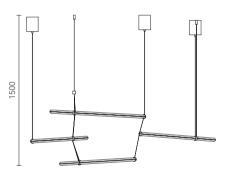

The serie embodies a new poetic variation. These suspensions open another dialogue between space and light. Aerial, they come in three models with different shapes and constructions. Each one Can be tilted and adjusted in height to adapt to the room. The suspension, held by simple leather-wrapped steel cables, seems to levitate. A ring in chrome-plated, shiny or satin-finish gold or bronze brass emphasizes its minimalist structure. The strength and simplicity of the geometry gives them the possibility of adding up, complementing each other, multiplying with harmony. The three modules with their tubular structure, unique or associated in compositions, recall the industrial architecture and can be integrated into any type of universe.