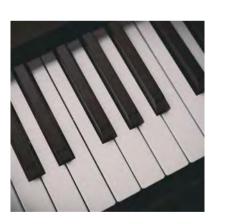

Size: D380\*H500mm Colour: Walnut brown 胡桃木色 Material: Iron+glass 铁 + 吹制玻璃

The product adopts piano keys as the design element, which is elegant and artistic; Piano is a kind of keyboard instrument in western classical music, and has the reputation of "king of musical instruments". The piano timbre is noble and elegant. It has cultivated many outstanding piano masters such as Chopin, Bach, Beethoven, Mozart, Tchaikovsky, and has also become an important instrument for the royal nobles to enjoy music!

Size: W65\*H355\*D80mm Colour: White 哑白 Material: Alabaster 云石

THE PRODUCT

ADOPTS PIANO

KEYS AS THE DESIGN

ELEMENT

IVHICH IS ELEGANT

AND ARTISTIC

Size: W65\*H600\*D80mm Colour: White 哑白 Material: Alabaster 云石