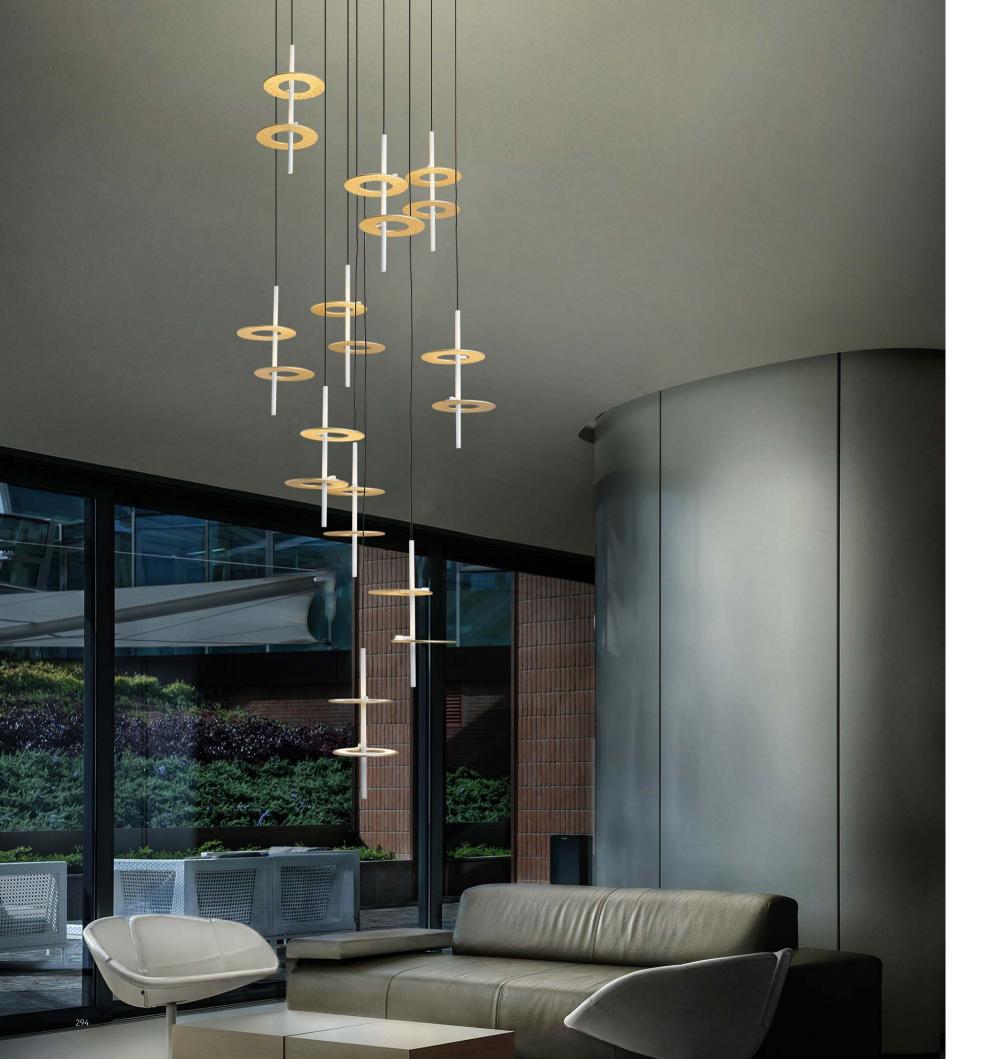

Size: Ф1000\*H50mm Colour: Vinas white 维纳斯白 / Amazon green 亚马逊绿 Material: Stainless steel+marble 不锈钢 + 奢石

The product uses Yuhuan as the design element, which is full of atmosphere, mellow and elegant; In ancient China, "jade ring" was a ritual vessel and a keepsake. It was strung up with ropes and made into pendants and hung on the clothing around the neck or waist, implying peace and auspiciousness or status symbol. It was also a love keepsake given by ancient lovers to each other.