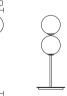

Size: D330\*252mm Colour: Smoky/cognac 烟灰色 / 干邑 色Material: Iron+glass 铁 + 吹制玻璃

Size: D500\*282mm Colour: Smoky/cognac 烟灰色 / 干邑 色Material: Iron+glass 铁 + 吹制玻璃

Size: Φ180\*330mm Colour: Smoky/amber 烟灰色 / 琥珀色 Material: Iron+glass 铁 + 玻璃

Size: Φ300\*H270mm Colour: Smoky/amber 烟灰色 / 琥珀色 Material: Iron+glass 铁 + 玻璃

Sucking Disk

The field of music and the field of light.

In the name of musicians,

we created a series of works using light to explore the field.