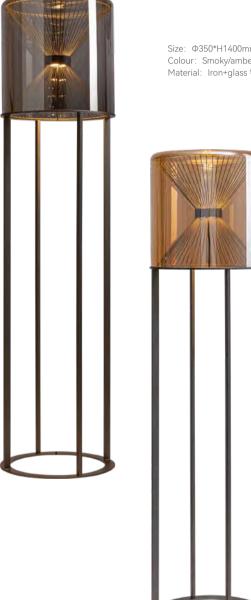

Size: D330\*252mm Colour: Smoky/cognac 烟灰色 / 干邑 色Material: Iron+glass 铁 + 吹制玻璃

Size: D500\*282mm Colour: Smoky/cognac 烟灰色 / 干邑 色Material: Iron+glass 铁 + 吹制玻璃

Size: Φ180\*330mm Colour: Smoky/amber 烟灰色 / 琥珀色 Material: Iron+glass 铁 + 玻璃

Size: Φ300\*H270mm Colour: Smoky/amber 烟灰色 / 琥珀色 Material: Iron+glass 铁 + 玻璃

Sucking Disk

The field of music and the field of light.

In the name of musicians,

we created a series of works using light to explore the field.