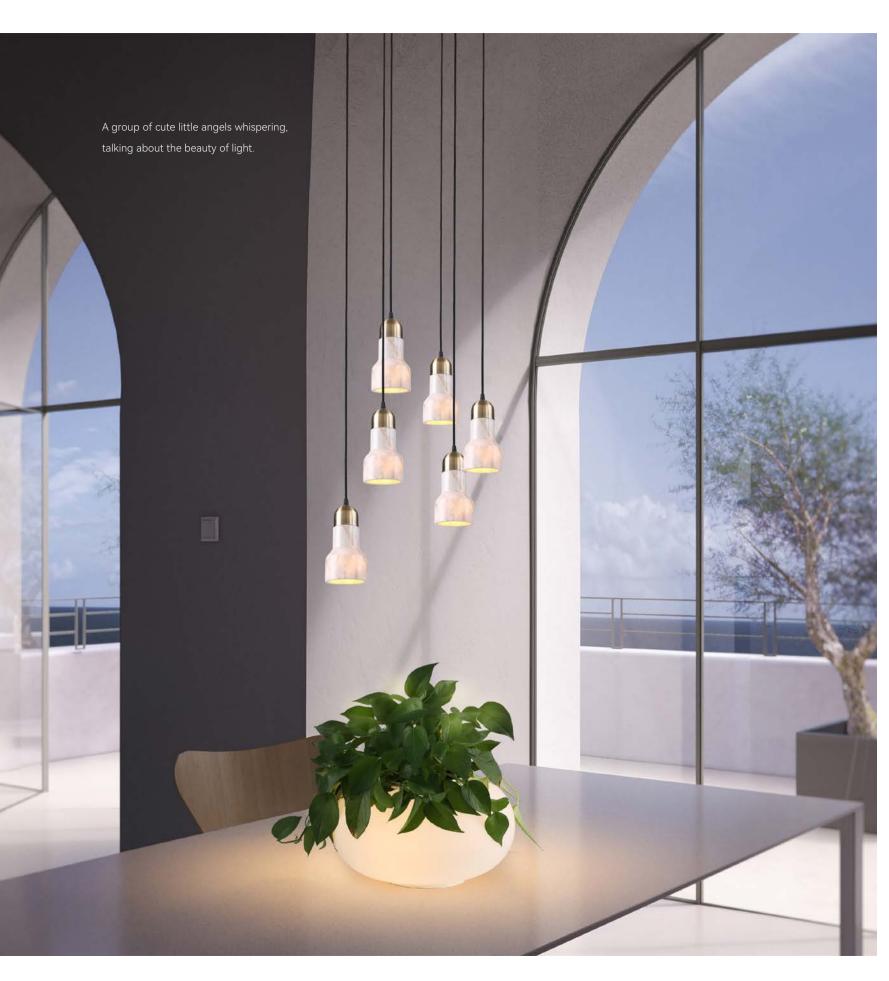

The product selects luxurious luxury stones as design elements. Luxury stones are composed of minerals and rocks with different elements that have undergone millions of years of crustal movement, lava, and sedimentation, forming a unique natural texture, as ancient and beautiful as the vast cosmic nebula in the sky!