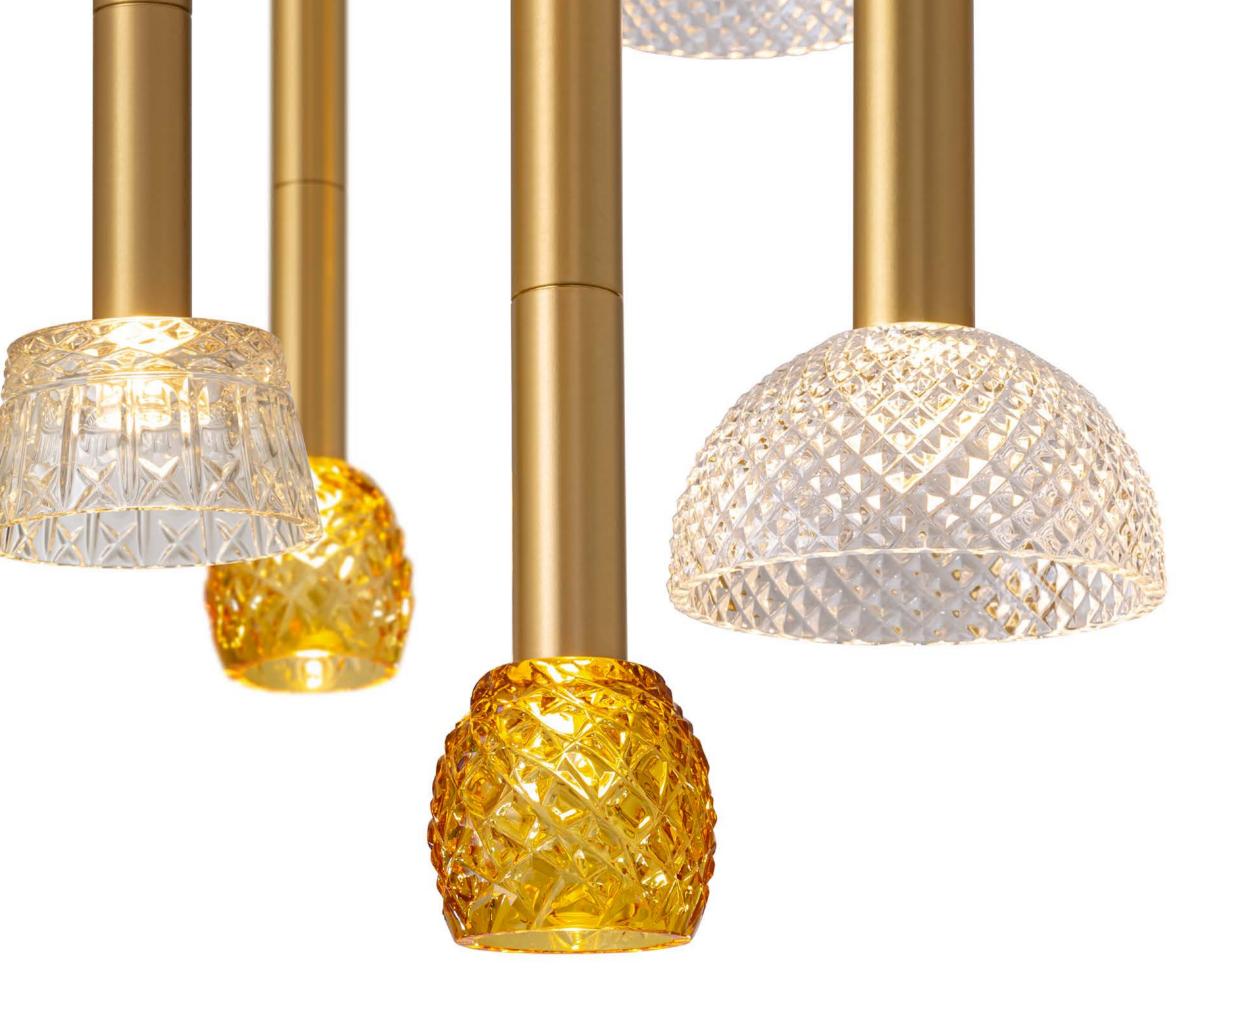

Size: Φ530\*H65 x2 / Φ675\*H65 x2 / Φ865\*H65 x2mm Colour: Gold 仿铜本色 /Grey 拉丝枪黑 Material: Alabaster+aluminium 云石 / 航空铝材

Wine is the flowing moonlight.

Clink glasses, drink freely, and stay happy every moment.

The series is inspired by the cocktail party.

They celebrate each other by raising glasses on the banquet table, and are happy a

glasses on the banquet table, and are happy and comfortable. The simple lamp body line makes the glass the theme of design, implying that the light has become a flowing wine, witnessing the moment of full enjoyment.

Size: D510\*H175mm Colour: Grey 烤漆枪黑 Material: Aluminium+crystal glass 铝+水晶玻璃

Size: D880\*H175mm Colour: Grey 烤漆枪黑 Material: Aluminium+crystal glass 铝 + 水晶玻璃

The series is inspired by the cocktail party. They celebrate each other by raising glasses on the banquet table, and are happy and comfortable.