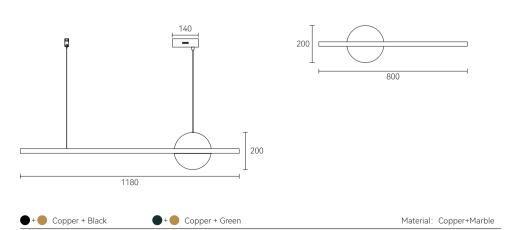

## WATER LILIES

The passage of time will leave traces Everything has cracks

That's where the light comes in

CANNOT LAST FOREVER

Material: Copper + Marble

24:

Matt black

Material: Iron + marble