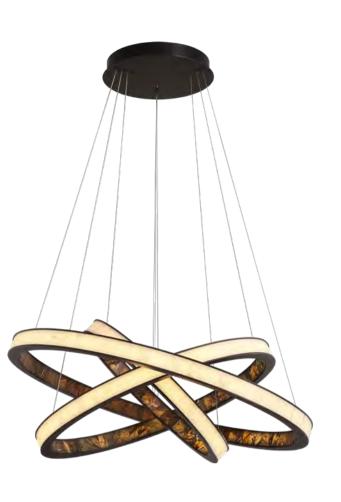

Size: Φ560\*H50mm Colour: Vinas white 维纳斯白 / Amazon green 亚马逊绿 Material: Stainless steel +marble不锈钢 + 奢石

Size: Φ780\*H50mm Colour: Vinas white 维纳斯白 / Amazon green 亚马逊绿 Material: Stainless steel+marble 不锈钢 + 奢石