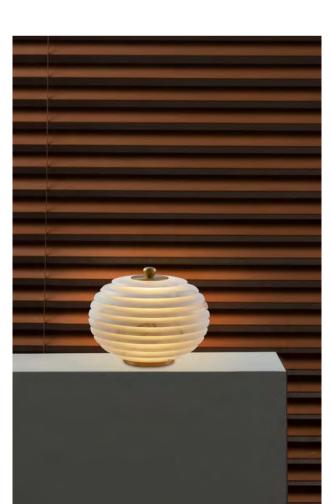

Talk about clouds with the lightness and texture of clouds

Surrounded by joy and will not be lonely.

Black Material: Iron

Gold

Material: Stainless steel+Crystal+Acrylic

Inspired by the lanterns of Edo Hotel, we express them in a cutting and modern form.

We look at the sea, the line between the earth and the sea is infinitely close and infinitely warm.

452

Copper

Material: Copper + Acrylic

Spring flowers and autumn fruits are fruitful.

The elusive wisdom and light in my mind.