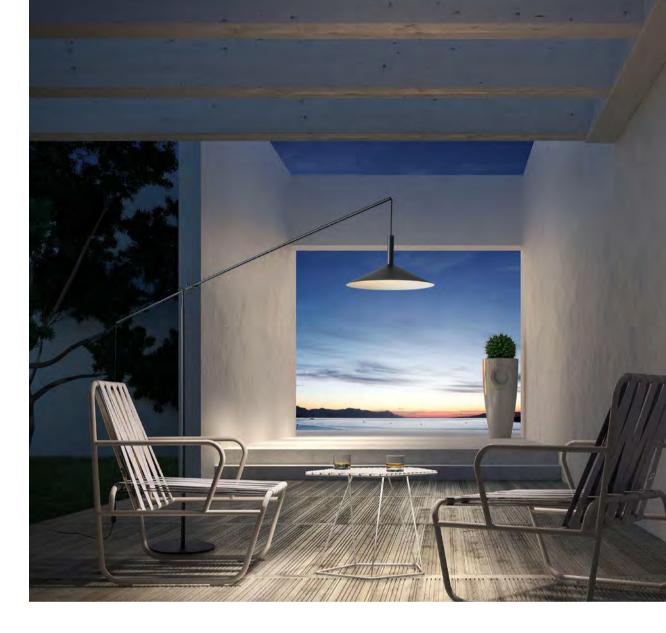

orever.





 Black White Material: Marble + glass



Gold
Material: Iron+Glass



The most rational geometric rules lines and circles, bring the most concise and pure space aesthetics.



• + Black + Glod

Material: Copper + aluminum



Turn the freehand brushwork of Oriental ink painting into the comfort of life.





Spatial elements that can be freely combined.







Gold

Material: Stainless steel+Acrylic





























Gold

Material: Stainless steel+Alabaster







+ Marble + Glod

Material: Iron+Alabaster



When the party reached the fourth chapter, all the skirts swayed and flared.



+ Black + Marble

Material: Iron+Alabaster+Marble







Talk about clouds with the lightness and texture of clouds

Surrounded by joy and will not be lonely.



























Black Material: Iron















Gold

Material: Stainless steel+Crystal+Acrylic









Inspired by the lanterns of Edo Hotel, we express them in a cutting and modern form.







We look at the sea, the line between the earth and the sea is infinitely close and infinitely warm.

452

Copper

Material: Copper + Acrylic



Spring flowers and autumn fruits are fruitful.

The elusive wisdom and light in my mind.





230 150

Marble Material: Alabaster+Iron

A vibrant forest

light swimming between.











+ Black+Rose Gold + White+Rose Gold Material: Iron + Aluminum





The light under the spacesuit guides the romantic imagination of life.