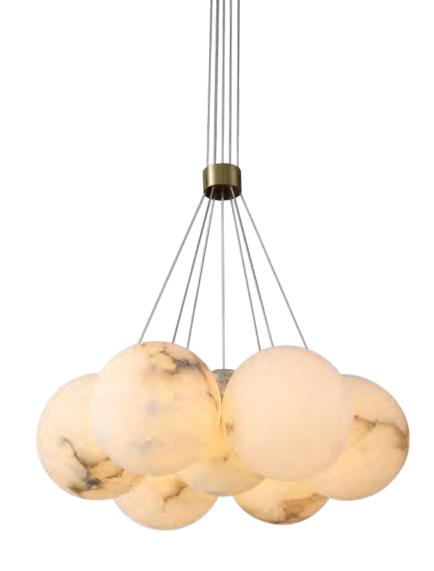

The product selects luxurious luxury stones as design elements. Luxury stones are composed of minerals and rocks with different elements that have undergone millions of years of crustal movement, lava, and sedimentation, forming a unique natural texture, as ancient and beautiful as the vast cosmic nebula in the sky!

Size: Φ560\*H50mm Colour: Vinas white 维纳斯白 / Amazon green 亚马逊绿 Material: Stainless steel +marble不锈钢 + 奢石

Size: Φ780\*H50mm Colour: Vinas white 维纳斯白 / Amazon green 亚马逊绿 Material: Stainless steel+marble 不锈钢 + 奢石

Size: Ф1000\*H50mm Colour: Vinas white 维纳斯白 / Amazon green 亚马逊绿 Material: Stainless steel+marble 不锈钢 + 奢石

The product uses Yuhuan as the design element, which is full of atmosphere, mellow and elegant; In ancient China, "jade ring" was a ritual vessel and a keepsake. It was strung up with ropes and made into pendants and hung on the clothing around the neck or waist, implying peace and auspiciousness or status symbol. It was also a love keepsake given by ancient lovers to each other.