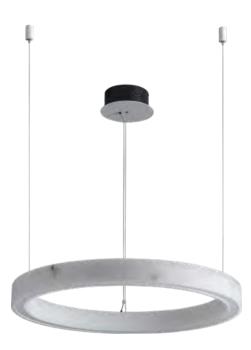

Size: Ф1000\*H50mm Colour: Vinas white 维纳斯白 / Amazon green 亚马逊绿 Material: Stainless steel+marble 不锈钢 + 奢石

The product uses Yuhuan as the design element, which is full of atmosphere, mellow and elegant; In ancient China, "jade ring" was a ritual vessel and a keepsake. It was strung up with ropes and made into pendants and hung on the clothing around the neck or waist, implying peace and auspiciousness or status symbol. It was also a love keepsake given by ancient lovers to each other.