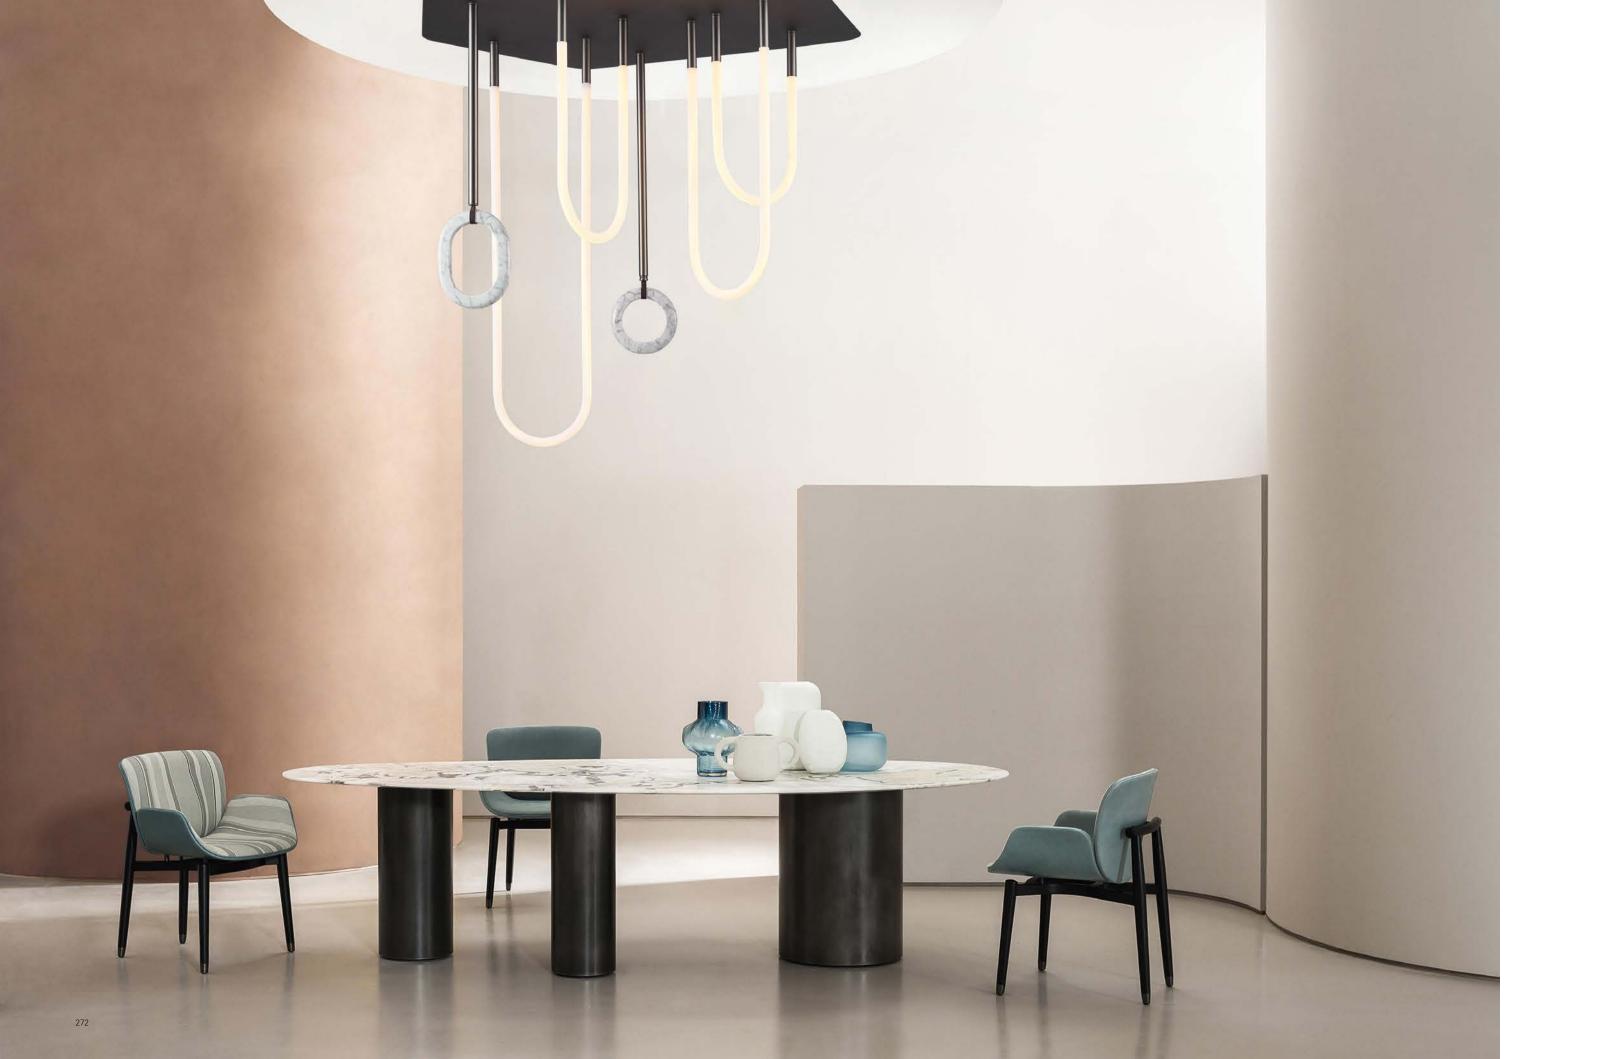

Size: Ф1000\*H50mm Colour: Vinas white 维纳斯白 / Amazon green 亚马逊绿 Material: Stainless steel+marble 不锈钢 + 奢石

The product uses Yuhuan as the design element, which is full of atmosphere, mellow and elegant; In ancient China, "jade ring" was a ritual vessel and a keepsake. It was strung up with ropes and made into pendants and hung on the clothing around the neck or waist, implying peace and auspiciousness or status symbol. It was also a love keepsake given by ancient lovers to each other.

Size: Ф675\*H65mm Colour: Gold 仿铜本色 /Grey 拉丝枪黑 Material: Alabaster+aluminium 云石 / 航空铝材

"jade rings" is a ritual vessel and a keepsake in ancient China, implying peace and auspiciousness or a symbol of status, and is also a love keepsake given to each other by ancient lovers.