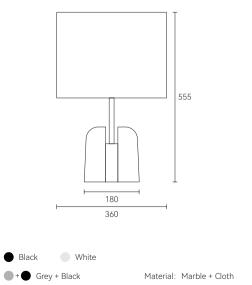

Gold

Material: Stainless steel+Alabaster







+ Marble + Glod

Material: Iron+Alabaster



When the party reached the fourth chapter, all the skirts swayed and flared.



+ Black + Marble

Material: Iron+Alabaster+Marble







Talk about clouds with the lightness and texture of clouds

Surrounded by joy and will not be lonely.



























Black Material: Iron















Gold

Material: Stainless steel+Crystal+Acrylic









Inspired by the lanterns of Edo Hotel, we express them in a cutting and modern form.







We look at the sea, the line between the earth and the sea is infinitely close and infinitely warm.

452

Copper

Material: Copper + Acrylic



Spring flowers and autumn fruits are fruitful.

The elusive wisdom and light in my mind.





230 150

Marble Material: Alabaster+Iron

A vibrant forest

light swimming between.











+ Black+Rose Gold + White+Rose Gold Material: Iron + Aluminum





The light under the spacesuit guides the romantic imagination of life.