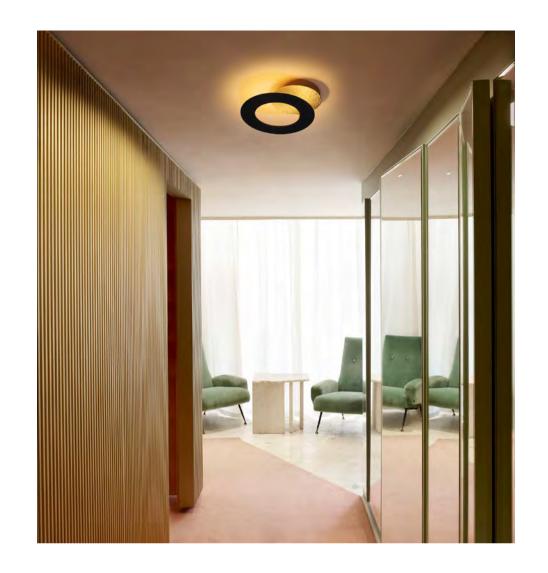

Size: Ф1000\*H50mm Colour: Vinas white 维纳斯白 / Amazon green 亚马逊绿 Material: Stainless steel+marble 不锈钢 + 奢石

The product uses Yuhuan as the design element, which is full of atmosphere, mellow and elegant; In ancient China, "jade ring" was a ritual vessel and a keepsake. It was strung up with ropes and made into pendants and hung on the clothing around the neck or waist, implying peace and auspiciousness or status symbol. It was also a love keepsake given by ancient lovers to each other.