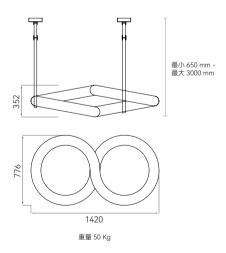

The "Infinity 8" chandelier is composed of eight quarter circles, showing the infinite symbol in volume. The 'Infinity 8' is suspended by three thin leather threads, inviting your gaze to be lost in endless contemplation.

Size: L1420\*W780\*H350mm Colour: White 哑白 Material: Alabaster+brass+leather 云石 + 铜 + 皮革

Inspired by the Mobius strip,the serie seduces with its improvised and poetic form. it draws its strength from its protean appearance and its asymmetrical design. Depending on the angle from which one contemplates this luminaire, a new random configuration appears subject to all interpretations, a true optical illusion. On the eye, a multitude of sculptural works are created, all different from each other, ad infinitum. Without top or bottom, "it moves in space in a very fluid rhythm totally weightless.