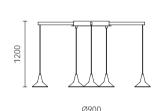

Size: W800\*H800\*D250mm Colour: Dark wood 胡桃木色 / White wood 白橡木色 Material: Wood+aluminium 实木 / 铝

Size: W600\*H600\*D250mm Colour: Dark wood 胡桃木色 / White wood 白橡木色 Material: Wood+aluminium 实木 / 铝

Size: Ф650\*H2500mm Colour: Chrome+white 铬色 + 白色 Material: Aluminium 铝