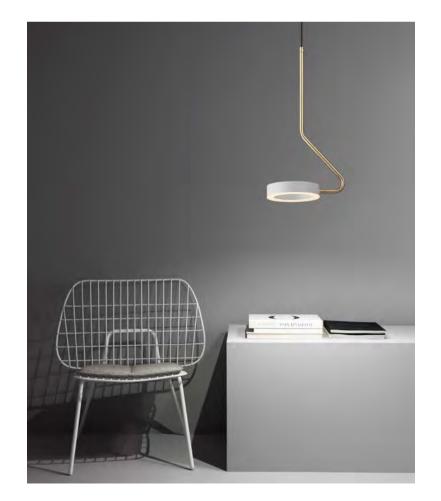

Size: Ф1000\*H50mm Colour: Vinas white 维纳斯白 / Amazon green 亚马逊绿 Material: Stainless steel+marble 不锈钢 + 奢石

The product uses Yuhuan as the design element, which is full of atmosphere, mellow and elegant; In ancient China, "jade ring" was a ritual vessel and a keepsake. It was strung up with ropes and made into pendants and hung on the clothing around the neck or waist, implying peace and auspiciousness or status symbol. It was also a love keepsake given by ancient lovers to each other.

Size: Ф675\*H65mm Colour: Gold 仿铜本色 /Grey 拉丝枪黑 Material: Alabaster+aluminium 云石 / 航空铝材

"jade rings" is a ritual vessel and a keepsake in ancient China, implying peace and auspiciousness or a symbol of status, and is also a love keepsake given to each other by ancient lovers.