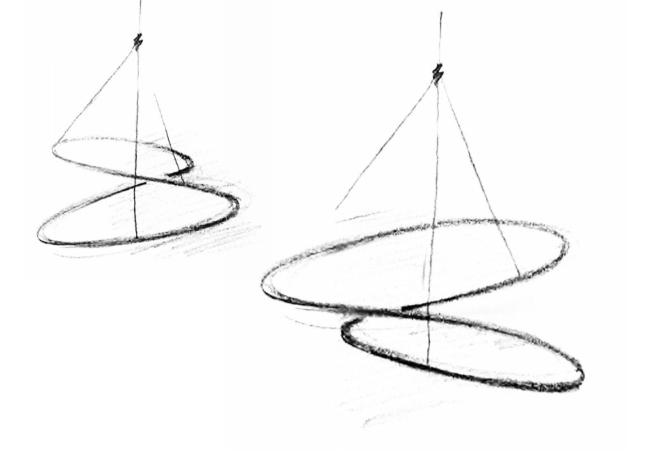

The "Infinity 8" chandelier is composed of eight quarter circles, showing the infinite symbol in volume. The 'Infinity 8' is suspended by three thin leather threads, inviting your gaze to be lost in endless contemplation.

Size: L1420\*W780\*H350mm Colour: White 哑白 Material: Alabaster+brass+leather 云石 + 铜 + 皮革

Inspired by the Mobius strip,the serie seduces with its improvised and poetic form. it draws its strength from its protean appearance and its asymmetrical design. Depending on the angle from which one contemplates this luminaire, a new random configuration appears subject to all interpretations, a true optical illusion. On the eye, a multitude of sculptural works are created, all different from each other, ad infinitum. Without top or bottom, "it moves in space in a very fluid rhythm totally weightless.