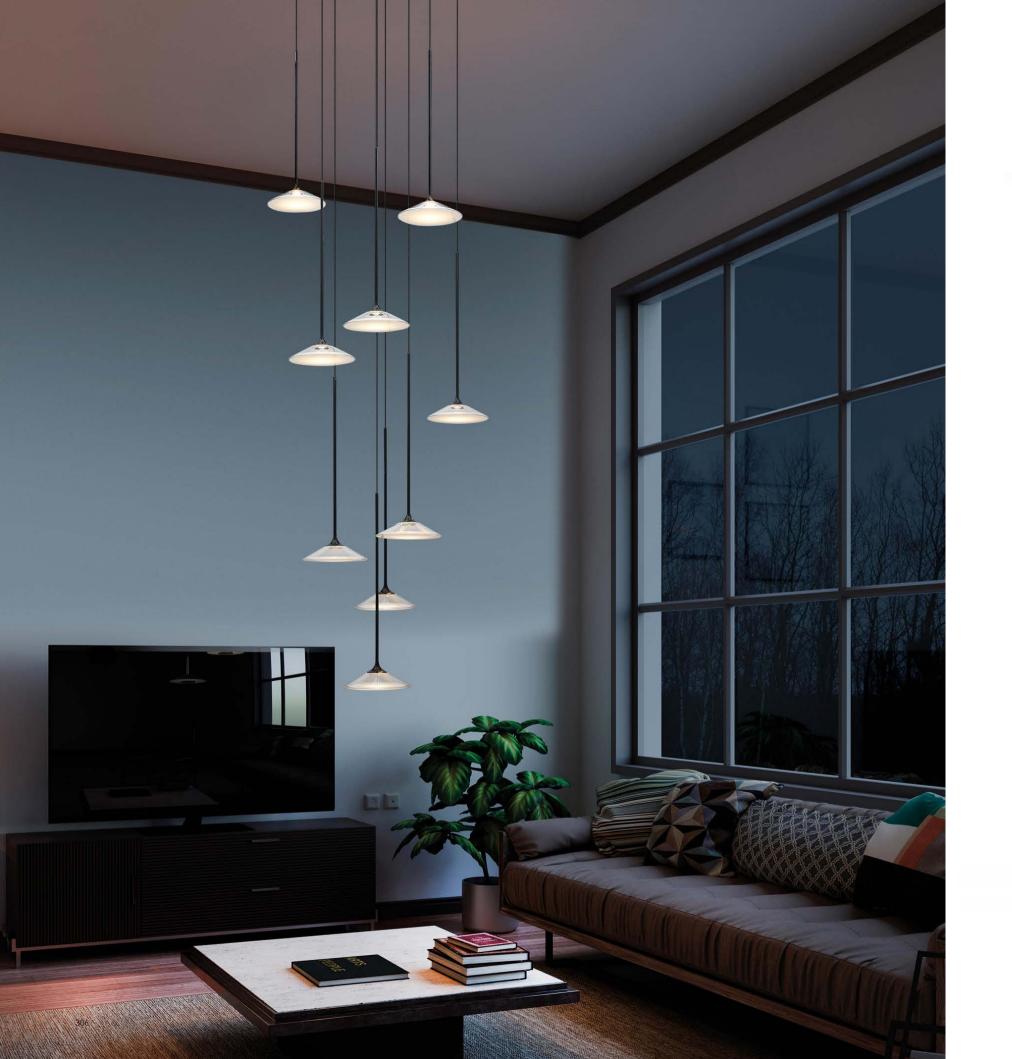

ks

That's where the light comes in





CANNOT LAST FOREVER









Material: Copper + Marble







24:

















Matt black

Material: Iron + marble







THE CONSTANT
SSION
COMBINATION
OF THINGS



















Copper Walnut

Material: Aluminium



The visual magic of the circle.

The whirlpool turns on the magic of light.

















DEVASTATINGLY BEAUTIFUL













+ Black +White

Material: Iron+Acrylic+Marble

275















Coppery Walnut

Material: Aluminum + Acrylic

279









Copper Material: Copper + leather + glass





Lowered the peaked cap

Gentleman walking in the night













Time flies

A series of annual rings accumulate the perception of life

And joy







































Silver Gold Walnut brown

Material: Aluminum





Ballet spirit in the air

Dance with light

Swaying and colorful





Bright black
 Material: Aluminium+Acrylic





























Brushed champagne

Material: Stainless steel+Alabaster















The first shower rain is like a thread.

The rain line is drooping and clearing and falling. Soft light cage gold leaf.













Gold Material: Cop



A leaf can cover Mount Tai, and the mountain becomes a cloud.

Through Far peak's works, we explore the relationship between perspective and object.

When the mountain is far away and the view is small, it feels like a cloud.





































+ Black+Bronze

The glimmer of the deep sea,
It is the warm power of life to break through
silence









+ Cognac + Emperador
+ Smoky gray + Portoro
+ Creamy + oak