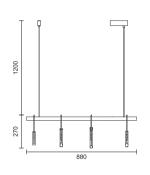

Size: D510\*H175mm Colour: Grey 烤漆枪黑 Material: Aluminium+crystal glass 铝+水晶玻璃

Size: D880\*H175mm Colour: Grey 烤漆枪黑 Material: Aluminium+crystal glass 铝 + 水晶玻璃

The series is inspired by the cocktail party. They celebrate each other by raising glasses on the banquet table, and are happy and comfortable.

Size: L1380\*W305\*H175mm Colour: Grey 烤漆枪黑 Material: Aluminium+crystal glass 铝 + 水晶玻璃

Size: D95\*H310mm Colour: Gold +white 爵士白 + 仿铜本色 / Black+grey 黑白根 + 烤漆枪黑 Material: Aluminium+crystal glass+marble 铝 + 水晶玻璃 + 大理石