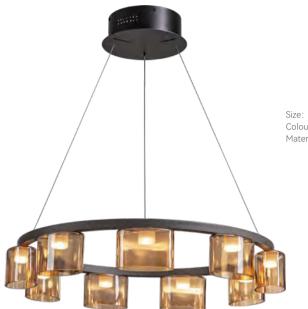

Size: D600\*H92mm Colour: Gold +white 仿铜本色 + 白色 Material: Aluminium+marble 铝 + 大理石

warm and romantic, elegant and charming.

It is the lamp waiting for you at midnight, and it

is also the wine waving with a glass of relaxed

and happy. At midnight, romance is perfect.

Size: Ф650\*H100mm Colour: Grey+amber 烤漆枪黑 + 琥珀色 Material: Aluminium+glass 铝材 + 玻璃

IT IS THE LAMP MAITING FOR YOU AT MIDNIGHT, AND IT IS ALSO THE WINE WAVING WITH A GLASS OF RELAXED AND HAPPY.