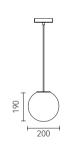

Size: Ф1000\*H50mm Colour: Vinas white 维纳斯白 / Amazon green 亚马逊绿 Material: Stainless steel+marble 不锈钢 + 奢石

The product uses Yuhuan as the design element, which is full of atmosphere, mellow and elegant; In ancient China, "jade ring" was a ritual vessel and a keepsake. It was strung up with ropes and made into pendants and hung on the clothing around the neck or waist, implying peace and auspiciousness or status symbol. It was also a love keepsake given by ancient lovers to each other.