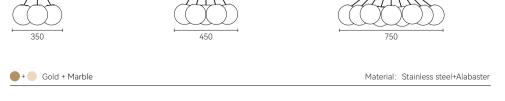

Size: Φ560\*H50mm Colour: Vinas white 维纳斯白 / Amazon green 亚马逊绿 Material: Stainless steel +marble不锈钢 + 奢石

Size: Φ780\*H50mm Colour: Vinas white 维纳斯白 / Amazon green 亚马逊绿 Material: Stainless steel+marble 不锈钢 + 奢石

Size: Ф1000\*H50mm Colour: Vinas white 维纳斯白 / Amazon green 亚马逊绿 Material: Stainless steel+marble 不锈钢 + 奢石

The product uses Yuhuan as the design element, which is full of atmosphere, mellow and elegant; In ancient China, "jade ring" was a ritual vessel and a keepsake. It was strung up with ropes and made into pendants and hung on the clothing around the neck or waist, implying peace and auspiciousness or status symbol. It was also a love keepsake given by ancient lovers to each other.