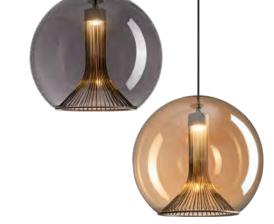

It is the lamp waiting for you at midnight, and it is also the wine waving with a glass of relaxed and happy.

Symphony is a solemn and infectious field.

Light is also an infectious element. We use light and design to describe the grand and omantic symphony. We use light condensation o construct the core of design, and use ransparent glass to describe the field. In the form of simplicity and modernity, this field of light can become a force influencing the ranquility of space.

Size: D330\*252mm Colour: Smoky/cognac 烟灰色 / 干邑 色Material: Iron+glass 铁 + 吹制玻璃

Size: D500\*282mm Colour: Smoky/cognac 烟灰色 / 干邑 色Material: Iron+glass 铁 + 吹制玻璃

Size: Φ180\*330mm Colour: Smoky/amber 烟灰色 / 琥珀色 Material: Iron+glass 铁 + 玻璃

Size: Φ300\*H270mm Colour: Smoky/amber 烟灰色 / 琥珀色 Material: Iron+glass 铁 + 玻璃

Sucking Disk

The field of music and the field of light.

In the name of musicians,

we created a series of works using light to explore the field.