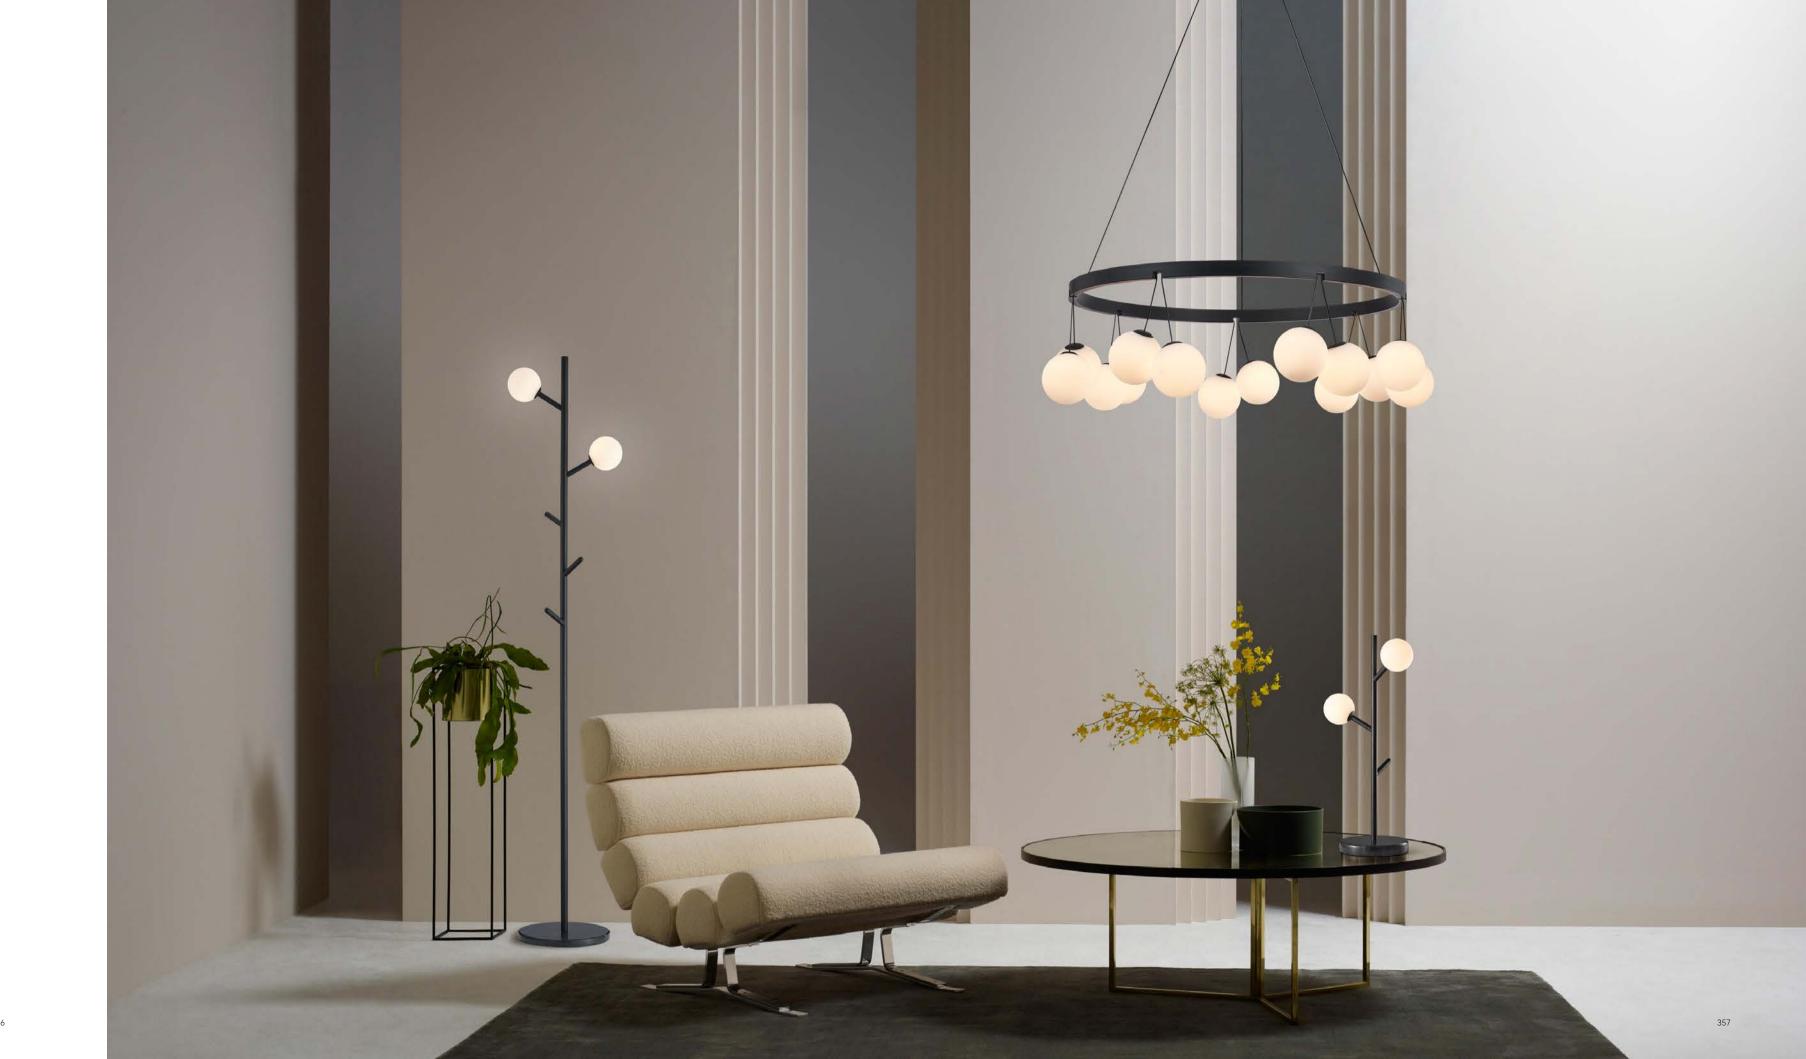

When the moon shines, the dream comes leisurely.

Material: Steel + glass Gold

Guard the light and the warmth of home.

Intercepting fragments of natural life and taking the posture of meaning branches, the fruits are slowly growing