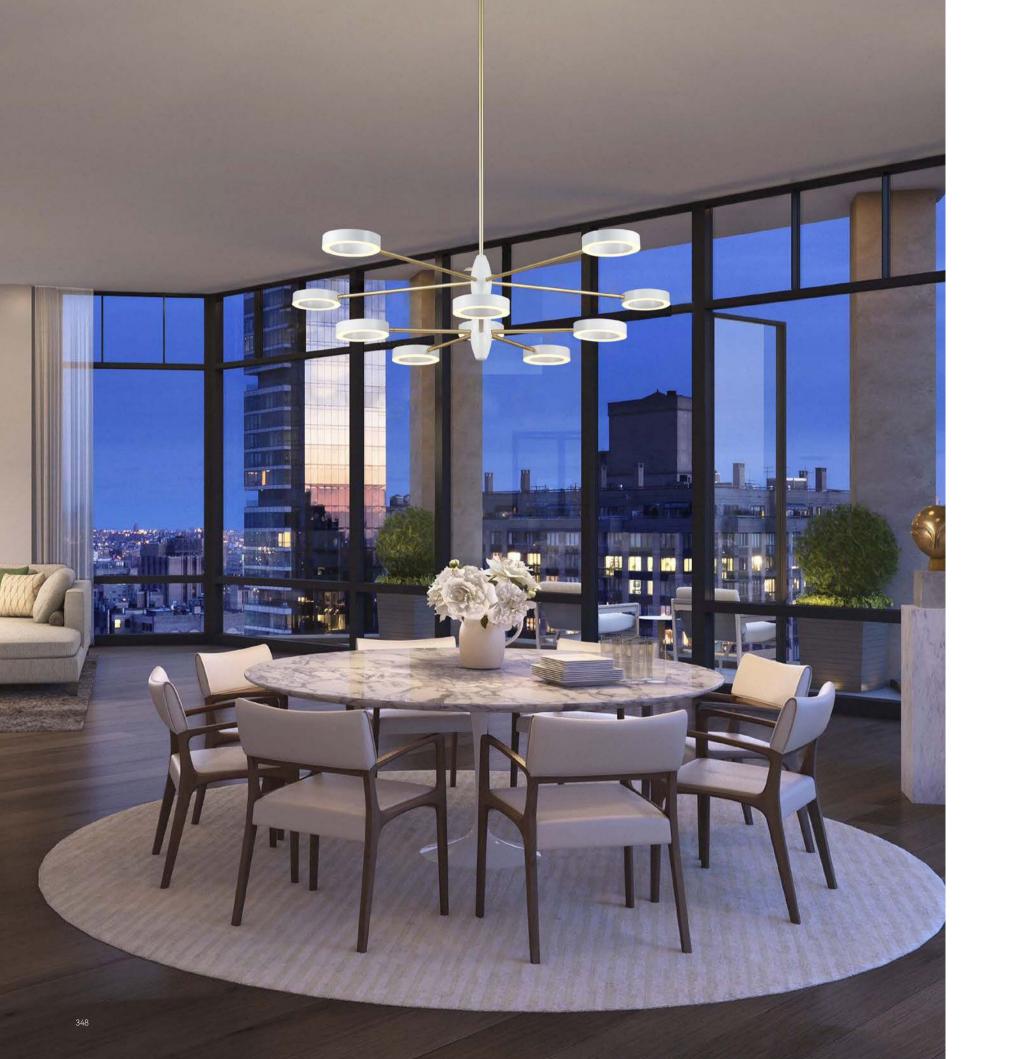

Size: Ф1000\*H50mm Colour: Vinas white 维纳斯白 / Amazon green 亚马逊绿 Material: Stainless steel+marble 不锈钢 + 奢石

The product uses Yuhuan as the design element, which is full of atmosphere, mellow and elegant; In ancient China, "jade ring" was a ritual vessel and a keepsake. It was strung up with ropes and made into pendants and hung on the clothing around the neck or waist, implying peace and auspiciousness or status symbol. It was also a love keepsake given by ancient lovers to each other.

Size: Ф675\*H65mm Colour: Gold 仿铜本色 /Grey 拉丝枪黑 Material: Alabaster+aluminium 云石 / 航空铝材

"jade rings" is a ritual vessel and a keepsake in ancient China, implying peace and auspiciousness or a symbol of status, and is also a love keepsake given to each other by ancient lovers.