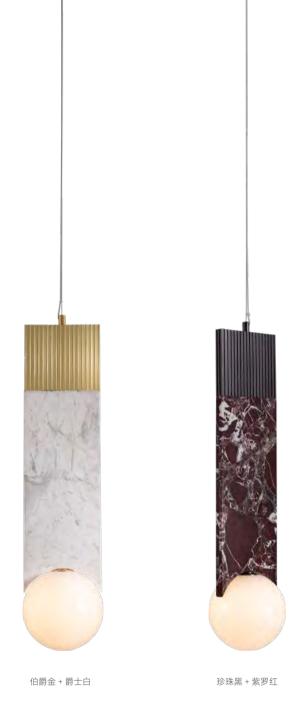

Size: D200\*H200mm Colour: White 亚白 Material: Alabaster+iron 铁+云石

Size: D200\*H840mm Colour: Shiny gold+white 伯爵金 + 爵士白 /Pearl black+purple red 珍珠黑 + 紫罗红 Material: Aluminium+marble+glass 铝 + 大理石 + 吹制玻璃