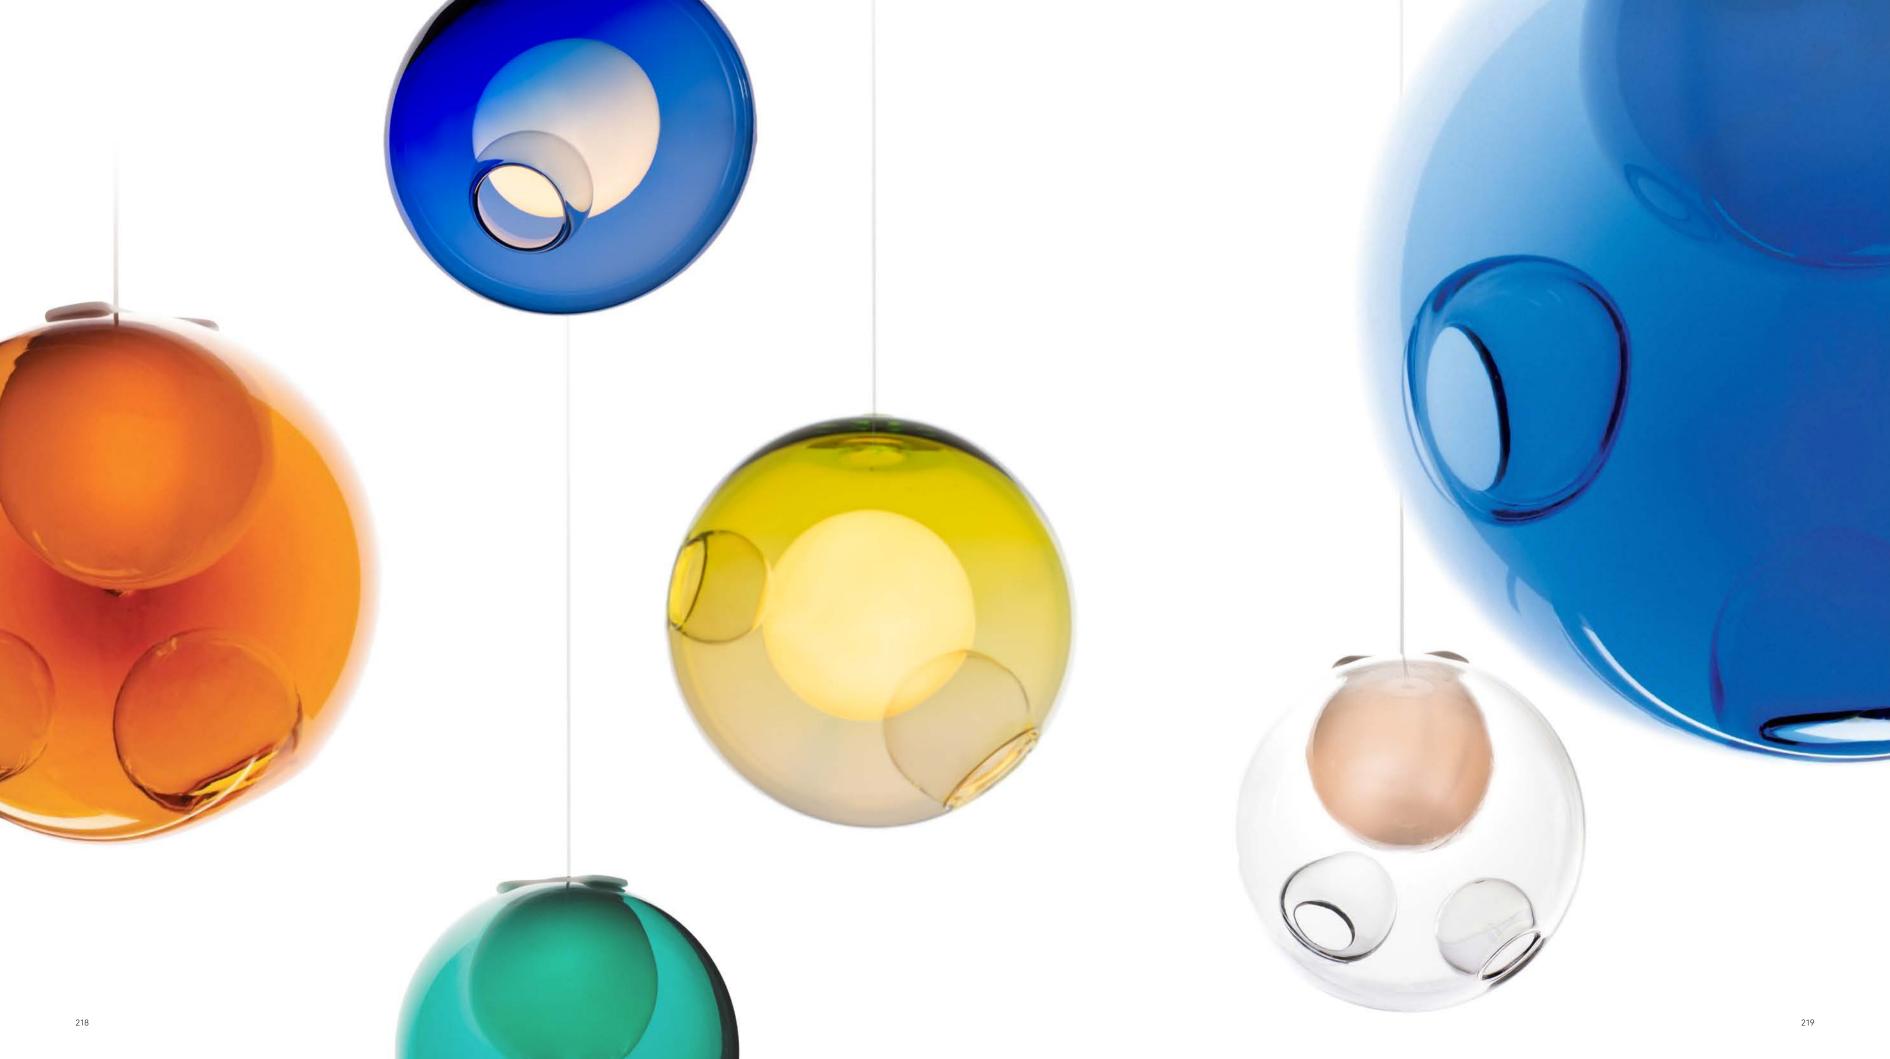

The product selects luxurious luxury stones as design elements. Luxury stones are composed of minerals and rocks with different elements that have undergone millions of years of crustal movement, lava, and sedimentation, forming a unique natural texture, as ancient and beautiful as the vast cosmic nebula in the sky!

Size: Ф1000\*H50mm Colour: Vinas white 维纳斯白 / Amazon green 亚马逊绿 Material: Stainless steel+marble 不锈钢 + 奢石

The product uses Yuhuan as the design element, which is full of atmosphere, mellow and elegant; In ancient China, "jade ring" was a ritual vessel and a keepsake. It was strung up with ropes and made into pendants and hung on the clothing around the neck or waist, implying peace and auspiciousness or status symbol. It was also a love keepsake given by ancient lovers to each other.