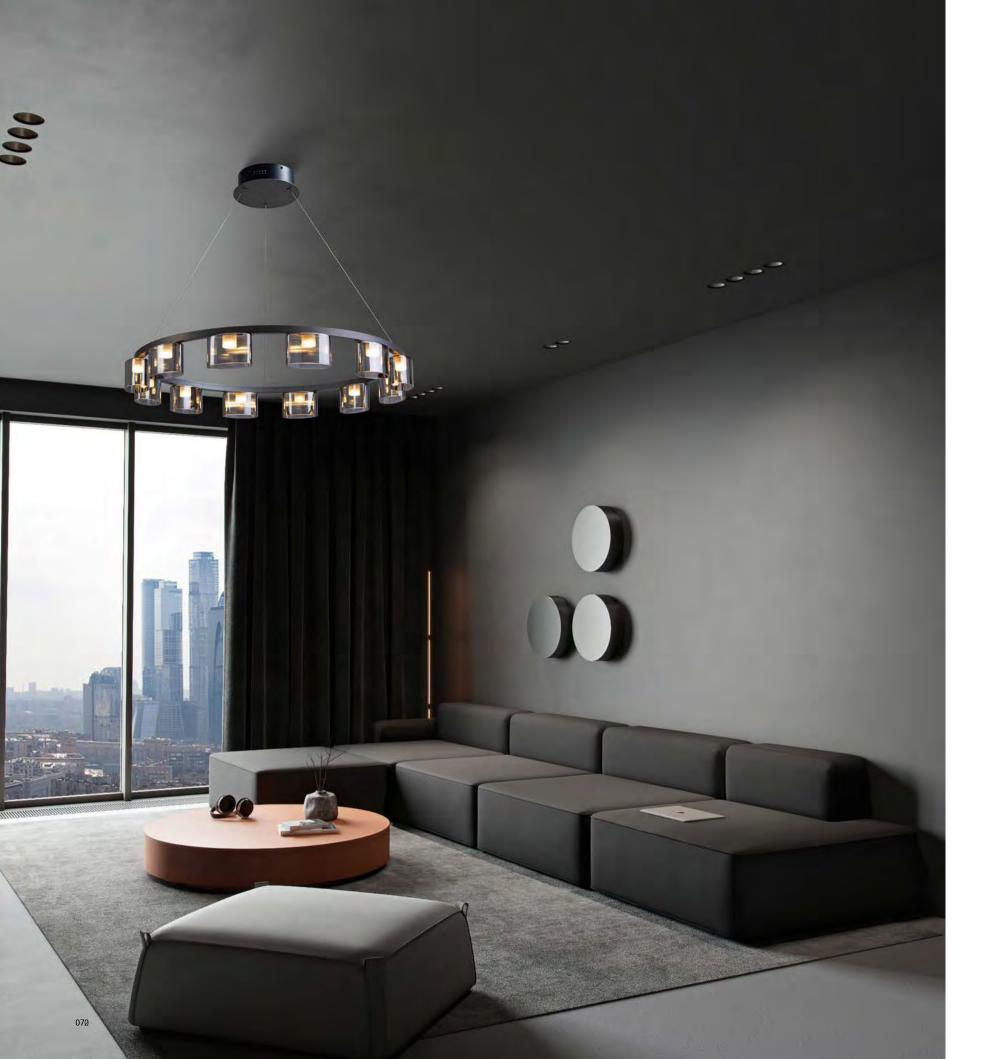

Size: Ф850\*H100mm Colour: Grey+smoky 烤漆枪黑 + 烟灰色 Material: Aluminium+glass 铝材 + 玻璃

Size: Ф1050\*H100mm Colour: Grey+smoky 烤漆枪黑 + 烟灰色 Material: Aluminium+glass 铝材 + 玻璃

Warm and romantic, elegant and charming.

It is the lamp waiting for you at midnight, and it is also the wine waving with a glass of relaxed and happy.

Symphony is a solemn and infectious field.

Light is also an infectious element. We use light and design to describe the grand and omantic symphony. We use light condensation o construct the core of design, and use ransparent glass to describe the field. In the form of simplicity and modernity, this field of light can become a force influencing the ranquility of space.