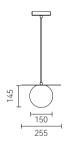

Size: Ф1000\*H50mm Colour: Vinas white 维纳斯白 / Amazon green 亚马逊绿 Material: Stainless steel+marble 不锈钢 + 奢石

The product uses Yuhuan as the design element, which is full of atmosphere, mellow and elegant; In ancient China, "jade ring" was a ritual vessel and a keepsake. It was strung up with ropes and made into pendants and hung on the clothing around the neck or waist, implying peace and auspiciousness or status symbol. It was also a love keepsake given by ancient lovers to each other.