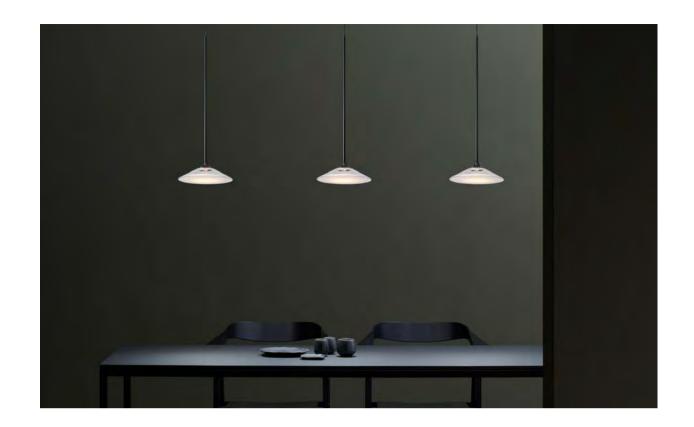

Material: Copper + Marble







24:

















Matt black

Material: Iron + marble







THE CONSTANT
SSION
COMBINATION
OF THINGS



















Copper Walnut

Material: Aluminium



The visual magic of the circle.

The whirlpool turns on the magic of light.

















DEVASTATINGLY BEAUTIFUL













+ Black +White

Material: Iron+Acrylic+Marble

275















Coppery Walnut

Material: Aluminum + Acrylic

279









Copper Material: Copper + leather + glass





Lowered the peaked cap

Gentleman walking in the night













Time flies

A series of annual rings accumulate the perception of life

And joy







































Silver Gold Walnut brown

Material: Aluminum





Ballet spirit in the air

Dance with light

Swaying and colorful





Bright black
 Material: Aluminium+Acrylic





























Brushed champagne

Material: Stainless steel+Alabaster















The first shower rain is like a thread.

The rain line is drooping and clearing and falling. Soft light cage gold leaf.













Gold Material: Cop



A leaf can cover Mount Tai, and the mountain becomes a cloud.

Through Far peak's works, we explore the relationship between perspective and object.

When the mountain is far away and the view is small, it feels like a cloud.





































+ Black+Bronze

The glimmer of the deep sea,
It is the warm power of life to break through
silence









+ Cognac + Emperador
+ Smoky gray + Portoro
+ Creamy + oak
Cloud SiWen

Material: Marble, Glass, solid wood













Clean, n