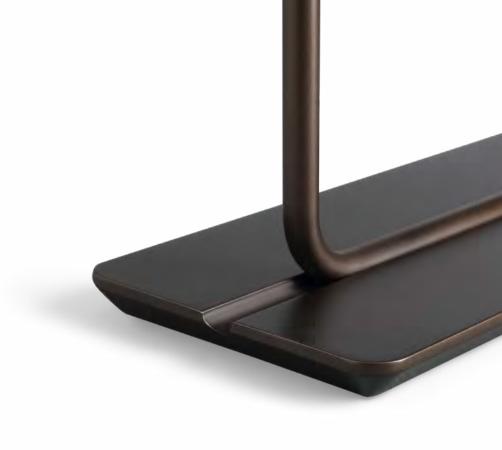

The collision of materials is used to enhance the overall texture of the product, which makes the ancient simplicity shine new light

The product uses natural rock plate as the design element, which is extremely simple and elegant, like a modest and elegant British gentleman in a straight suit; "Gentleman" originated from Western Europe in the middle of the 17th century, developed from the "knight" full of chivalry and heroism, and then prevailed and developed to the extreme in Britain. Gentleman demeanor is the externalization of British national culture, and also a new social culture formed by the integration of certain values of all strata of British society based on the noble spirit in the process of aligning with the upper class society.

Size: L1200\*W65\*H80mm Colour: Black 黑 /White 白 Material: Stainless steel+slate+acrylic 天然岩板

> Size: L1400\*W65\*H80mm Colour: Black 黑 /White 白 Material: Stainless steel+slate+acrylic 天然岩板

Inspired by the architecture of the castle, high-quality marble is used to create a sense of precipitation of years. After the wind and frost, it stands still. The light is softened by the marble, and it is covered with an artistic conception of flowing gold and whirling light and shadow.