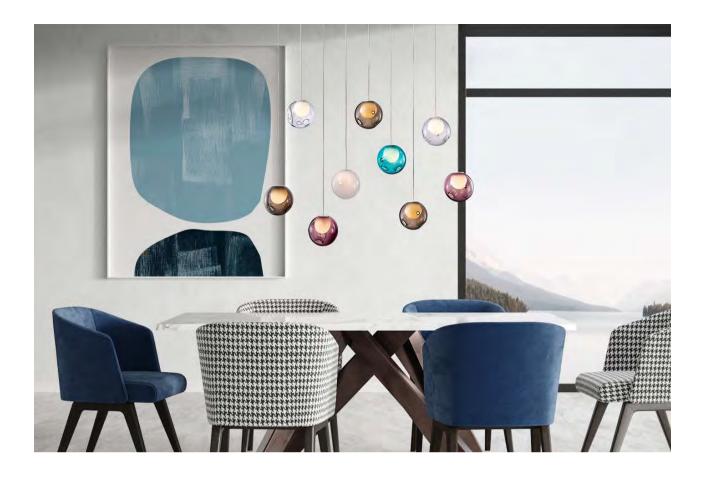

The tail of stars is a pleasant surprise.

The design inspiration comes from the beauty of meteor passing and staying for a moment. It outlines the outline with simple design and brings a comfortable visual experience with the clear feeling of glass. It has a variety of combination forms, surrounded by stars and scattered decorations, each of which has its own fun.

Size: D700mm Colour: Grey 烤漆枪黑 Material: Aluminium+crystal glass 铝 + 水晶玻璃

Size: D600mm Colour: Gold 仿铜本色 Material: Aluminium+crystal glass 铝+水晶玻璃

The tail of a meteor is a pleasant surprise.

The design inspiration comes from the beauty of meteor passing and staying for a moment.

## OUTLINE WITH SIMPLE DESIGN

The outline is outlined with simple design, and the clear glass brings comfortable visual experience. It has a variety of combination forms,

The stars are clustered and scattered, each of which has its own fun.