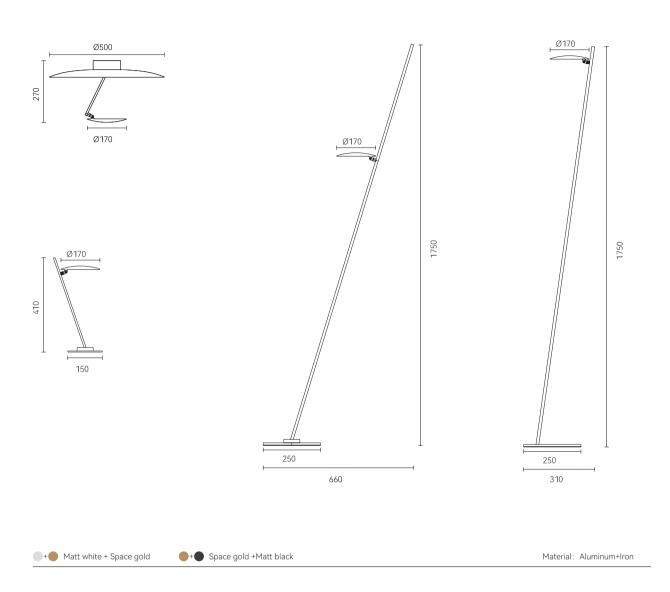

down from the sky,
Wake up from sleep with light,
It's quiet all over the place.







## WATER LILIES







The passage of time will leave traces Everything has cracks

That's where the light comes in





CANNOT LAST FOREVER









Material: Copper + Marble







24:

















Matt black

Material: Iron + marble







THE CONSTANT
SSION
COMBINATION
OF THINGS



















Copper Walnut

Material: Aluminium



The visual magic of the circle.

The whirlpool turns on the magic of light.

















DEVASTATINGLY BEAUTIFUL













+ Black +White

Material: Iron+Acrylic+Marble

275















Coppery Walnut

Material: Aluminum + Acrylic

279









Copper Material: Copper + leather + glass





Lowered the peaked cap

Gentleman walking in the night













Time flies

A series of annual rings accumulate the perception of life

And joy







































Silver Gold Walnut brown

Material: Aluminum





Ballet spirit in the air

Dance with light

Swaying and colorful





Bright black
 Material: Aluminium+Acrylic





























Brushed champagne

Material: Stainless steel+Alabaster















The first shower rain is like a thread.

The rain line is drooping and clearing and falling. Soft light cage gold leaf.













Gold Material: Cop



A leaf can cover Mount Tai, and the mountain becomes a cloud.

Through Far peak's works, we explore the relationship between perspective and object.

When the mountain is far away and the view is small, it feels like a cloud.