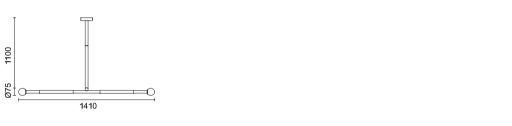

Size: Ф1000\*H50mm Colour: Vinas white 维纳斯白 / Amazon green 亚马逊绿 Material: Stainless steel+marble 不锈钢 + 奢石

The product uses Yuhuan as the design element, which is full of atmosphere, mellow and elegant; In ancient China, "jade ring" was a ritual vessel and a keepsake. It was strung up with ropes and made into pendants and hung on the clothing around the neck or waist, implying peace and auspiciousness or status symbol. It was also a love keepsake given by ancient lovers to each other.