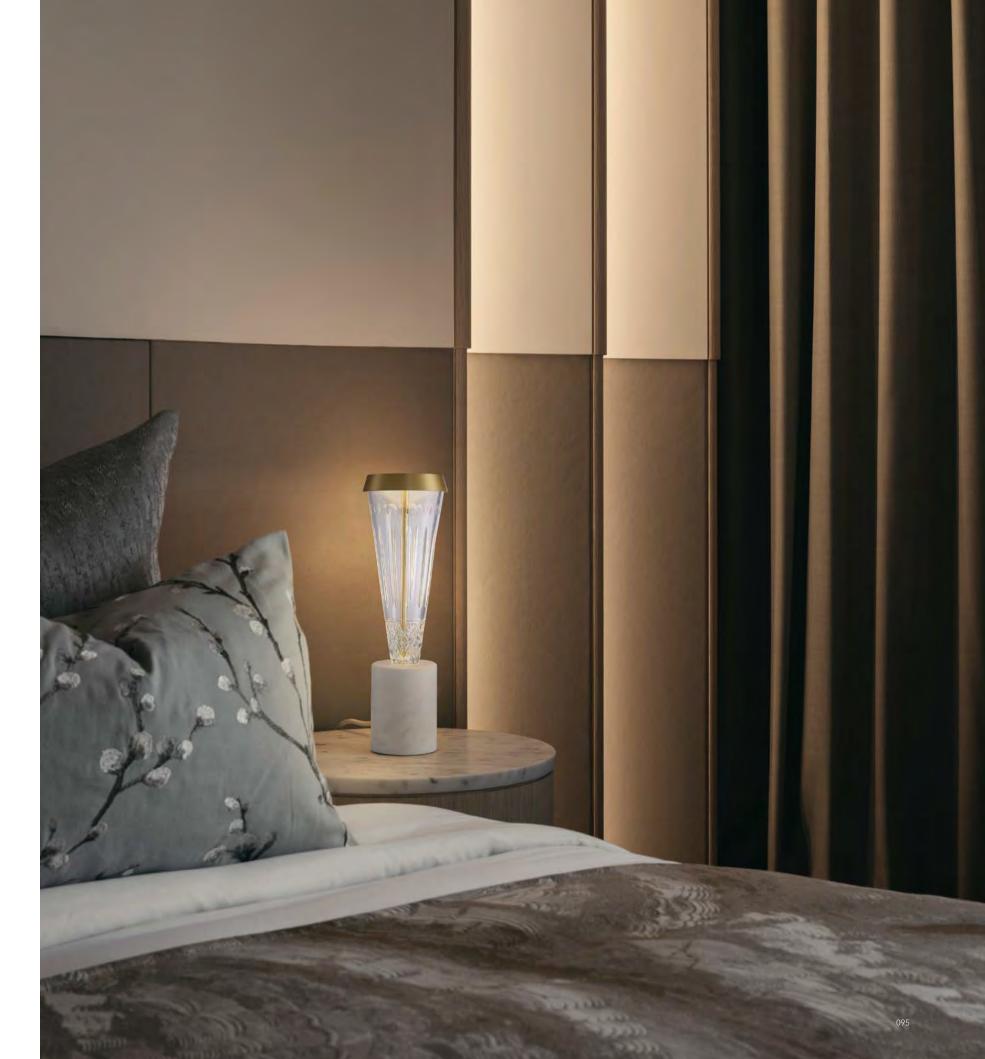

Size: Φ560\*H50mm Colour: Vinas white 维纳斯白 / Amazon green 亚马逊绿 Material: Stainless steel +marble不锈钢 + 奢石

Size: Φ780\*H50mm Colour: Vinas white 维纳斯白 / Amazon green 亚马逊绿 Material: Stainless steel+marble 不锈钢 + 奢石

Size: Ф1000\*H50mm Colour: Vinas white 维纳斯白 / Amazon green 亚马逊绿 Material: Stainless steel+marble 不锈钢 + 奢石

The product uses Yuhuan as the design element, which is full of atmosphere, mellow and elegant; In ancient China, "jade ring" was a ritual vessel and a keepsake. It was strung up with ropes and made into pendants and hung on the clothing around the neck or waist, implying peace and auspiciousness or status symbol. It was also a love keepsake given by ancient lovers to each other.