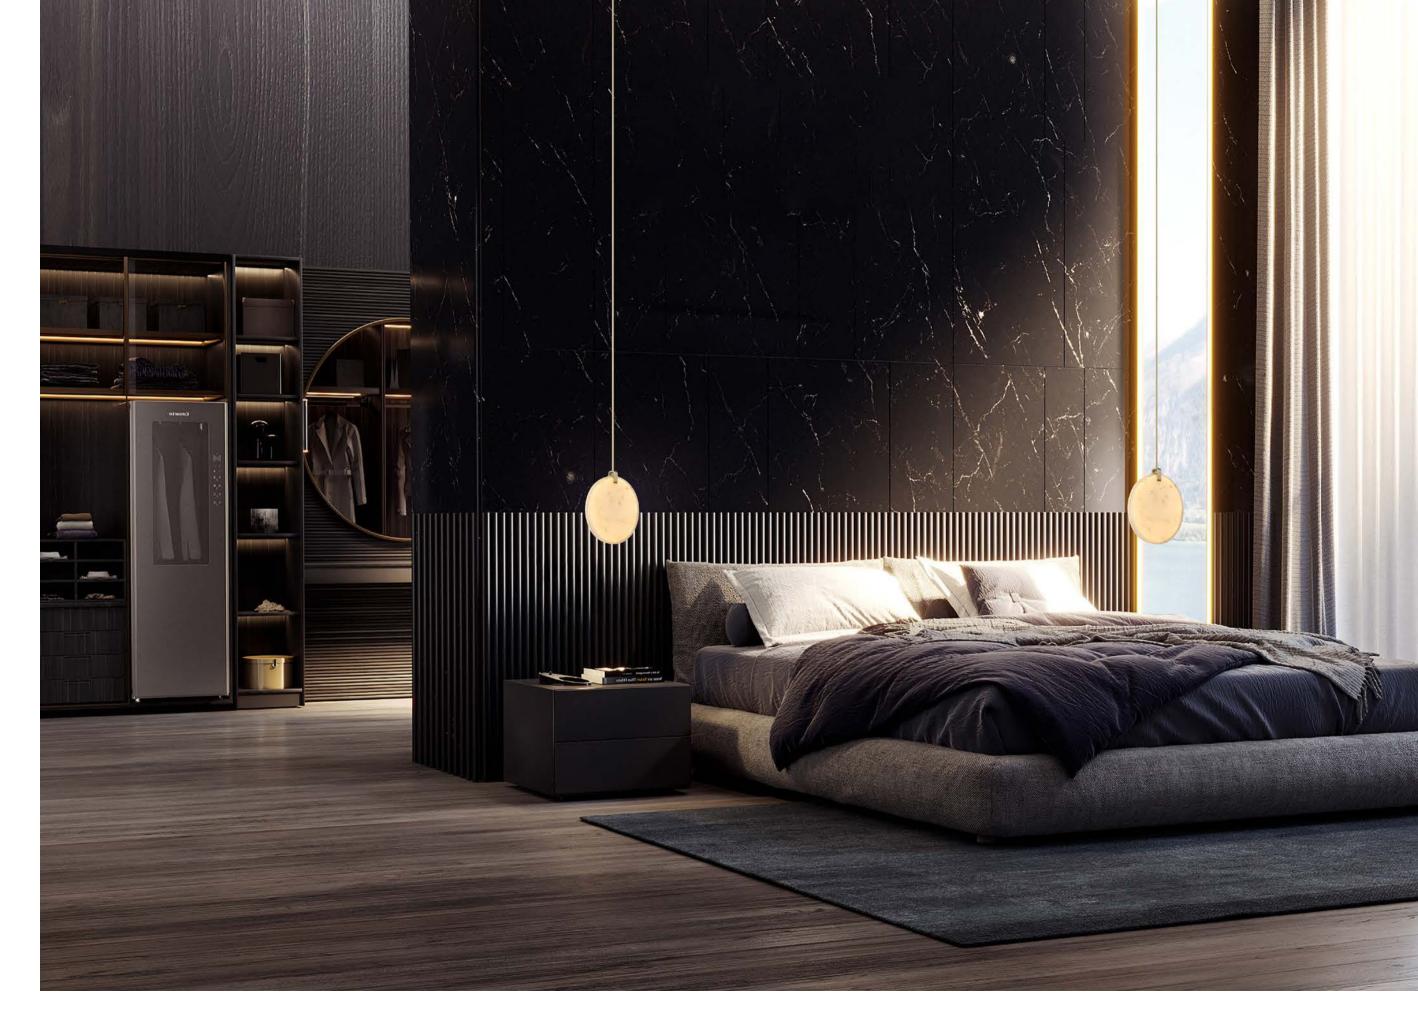

Size: Φ300\*H270mm Colour: Smoky/amber 烟灰色 / 琥珀色 Material: Iron+glass 铁 + 玻璃

Sucking Disk

The field of music and the field of light.

In the name of musicians,

we created a series of works using light to explore the field.

The tail of stars is a pleasant surprise.

The design inspiration comes from the beauty of meteor passing and staying for a moment. It outlines the outline with simple design and brings a comfortable visual experience with the clear feeling of glass. It has a variety of combination forms, surrounded by stars and scattered decorations, each of which has its own fun.

Size: D700mm Colour: Grey 烤漆枪黑 Material: Aluminium+crystal glass 铝 + 水晶玻璃

Size: D600mm Colour: Gold 仿铜本色 Material: Aluminium+crystal glass 铝+水晶玻璃

The tail of a meteor is a pleasant surprise.

The design inspiration comes from the beauty of meteor passing and staying for a moment.

## OUTLINE WITH SIMPLE DESIGN

The outline is outlined with simple design, and the clear glass brings comfortable visual experience. It has a variety of combination forms,

The stars are clustered and scattered, each of which has its own fun.