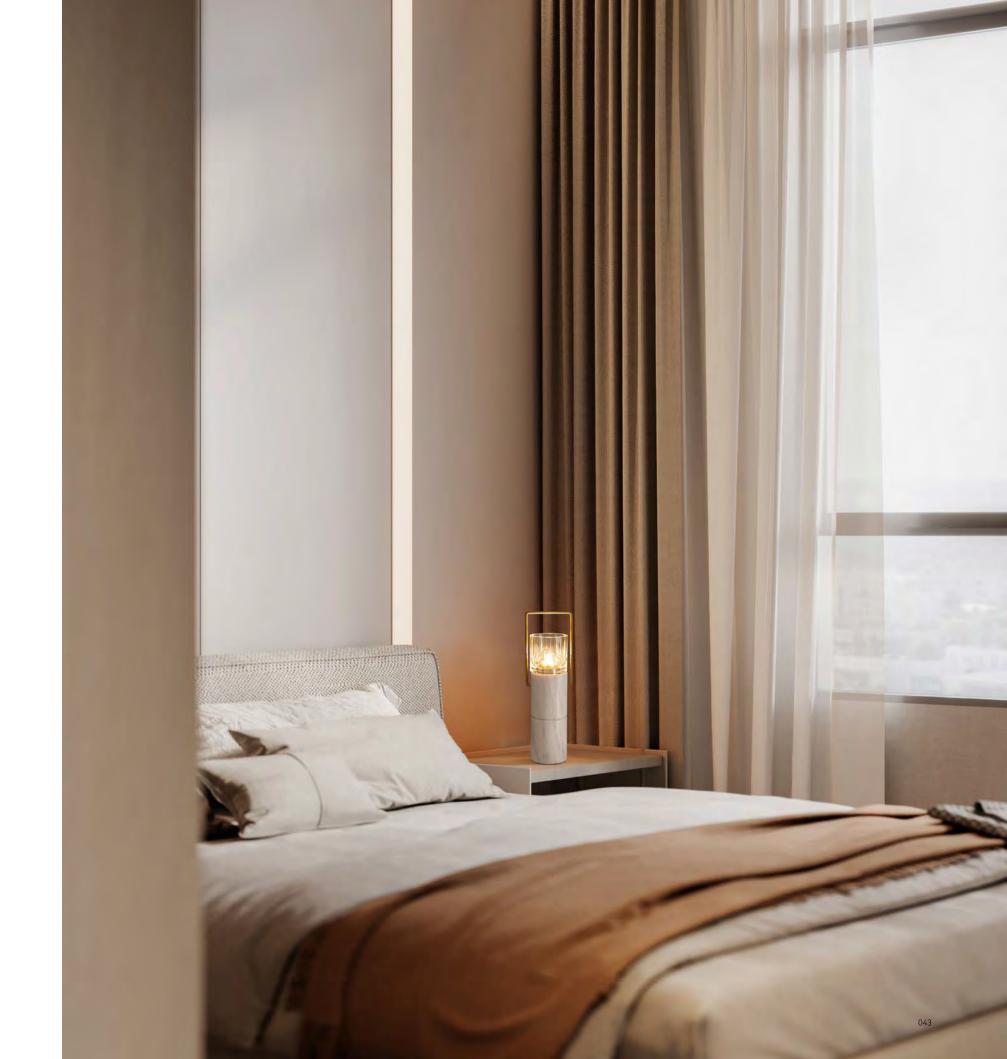

Size: D510\*H175mm Colour: Grey 烤漆枪黑 Material: Aluminium+crystal glass 铝+水晶玻璃

Size: D880\*H175mm Colour: Grey 烤漆枪黑 Material: Aluminium+crystal glass 铝 + 水晶玻璃

The series is inspired by the cocktail party. They celebrate each other by raising glasses on the banquet table, and are happy and comfortable.

Size: L1380\*W305\*H175mm Colour: Grey 烤漆枪黑 Material: Aluminium+crystal glass 铝 + 水晶玻璃

Size: D95\*H310mm Colour: Gold +white 爵士白 + 仿铜本色 / Black+grey 黑白根 + 烤漆枪黑 Material: Aluminium+crystal glass+marble 铝 + 水晶玻璃 + 大理石