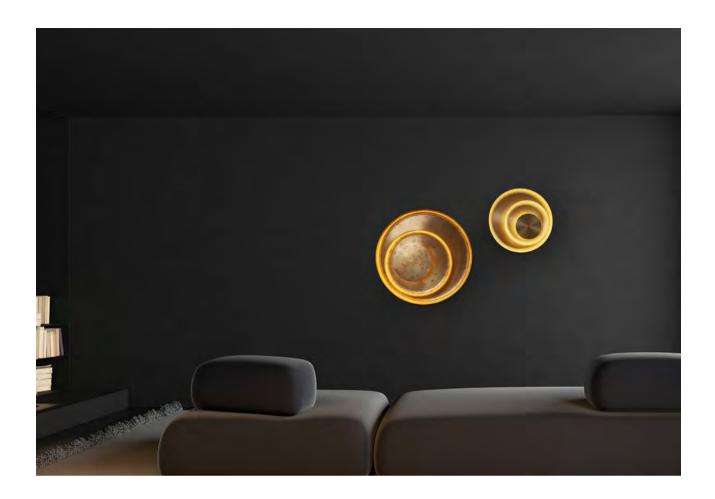

Size: Ф1000\*H50mm Colour: Vinas white 维纳斯白 / Amazon green 亚马逊绿 Material: Stainless steel+marble 不锈钢 + 奢石

The product uses Yuhuan as the design element, which is full of atmosphere, mellow and elegant; In ancient China, "jade ring" was a ritual vessel and a keepsake. It was strung up with ropes and made into pendants and hung on the clothing around the neck or waist, implying peace and auspiciousness or status symbol. It was also a love keepsake given by ancient lovers to each other.