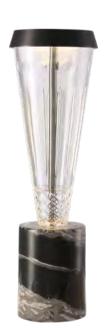

Size: Φ530\*H65 x2 / Φ675\*H65 x2 / Φ865\*H65 x2mm Colour: Gold 仿铜本色 /Grey 拉丝枪黑 Material: Alabaster+aluminium 云石 / 航空铝材

Wine is the flowing moonlight.

Clink glasses, drink freely, and stay happy every moment.

The series is inspired by the cocktail party.

They celebrate each other by raising glasses on the banquet table, and are happy a

glasses on the banquet table, and are happy and comfortable. The simple lamp body line makes the glass the theme of design, implying that the light has become a flowing wine, witnessing the moment of full enjoyment.

Size: D510\*H175mm Colour: Grey 烤漆枪黑 Material: Aluminium+crystal glass 铝+水晶玻璃

Size: D880\*H175mm Colour: Grey 烤漆枪黑 Material: Aluminium+crystal glass 铝 + 水晶玻璃

The series is inspired by the cocktail party. They celebrate each other by raising glasses on the banquet table, and are happy and comfortable.