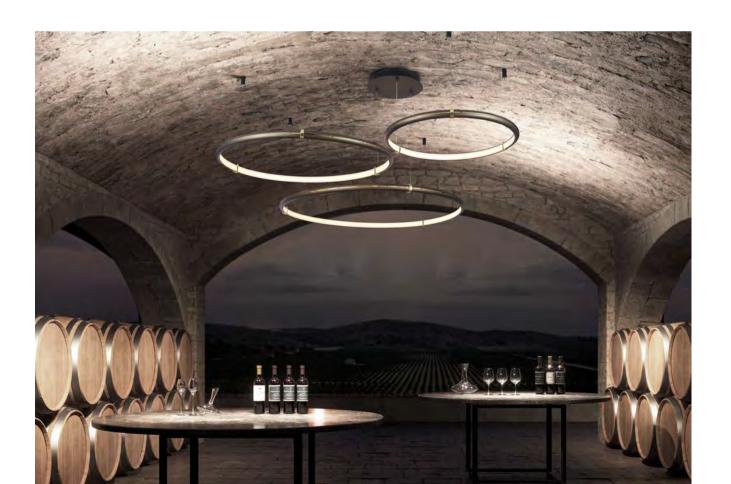

The "Infinity 8" chandelier is composed of eight quarter circles, showing the infinite symbol in volume. The 'Infinity 8' is suspended by three thin leather threads, inviting your gaze to be lost in endless contemplation.

Size: L1420\*W780\*H350mm Colour: White 哑白 Material: Alabaster+brass+leather 云石 + 铜 + 皮革

Inspired by the Mobius strip,the serie seduces with its improvised and poetic form. it draws its strength from its protean appearance and its asymmetrical design. Depending on the angle from which one contemplates this luminaire, a new random configuration appears subject to all interpretations, a true optical illusion. On the eye, a multitude of sculptural works are created, all different from each other, ad infinitum. Without top or bottom, "it moves in space in a very fluid rhythm totally weightless.

The serie embodies a new poetic variation. These suspensions open another dialogue between space and light. Aerial, they come in three models with different shapes and constructions. Each one Can be tilted and adjusted in height to adapt to the room. The suspension, held by simple leather-wrapped steel cables, seems to levitate. A ring in chrome-plated, shiny or satin-finish gold or bronze brass emphasizes its minimalist structure. The strength and simplicity of the geometry gives them the possibility of adding up, complementing each other, multiplying with harmony. The three modules with their tubular structure, unique or associated in compositions, recall the industrial architecture and can be integrated into any type of universe.