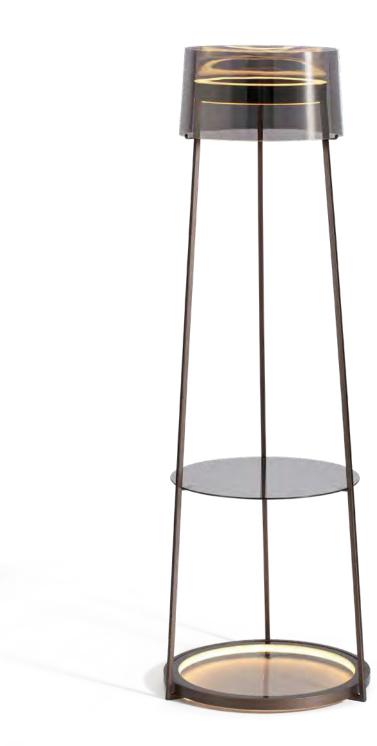

It is the lamp waiting for you at midnight, and it is also the wine waving with a glass of relaxed and happy.

Symphony is a solemn and infectious field.

Light is also an infectious element. We use light and design to describe the grand and omantic symphony. We use light condensation o construct the core of design, and use ransparent glass to describe the field. In the form of simplicity and modernity, this field of light can become a force influencing the ranquility of space.

Size: D330\*252mm Colour: Smoky/cognac 烟灰色 / 干邑 色Material: Iron+glass 铁 + 吹制玻璃

Size: D500\*282mm Colour: Smoky/cognac 烟灰色 / 干邑 色Material: Iron+glass 铁 + 吹制玻璃

Size: Φ180\*330mm Colour: Smoky/amber 烟灰色 / 琥珀色 Material: Iron+glass 铁 + 玻璃

Size: Φ300\*H270mm Colour: Smoky/amber 烟灰色 / 琥珀色 Material: Iron+glass 铁 + 玻璃

Sucking Disk

The field of music and the field of light.

In the name of musicians,

we created a series of works using light to explore the field.