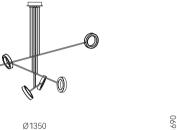

Size: Ф675\*H65 / Ф865\*H65mm Colour: Gold 仿铜本色 /Grey 拉丝枪黑 Material: Alabaster+aluminium 云石 / 航空铝材

Size: Φ530\*H65 / Φ675\*H65 / Φ865\*H65mm Colour: Gold 仿铜本色 /Grey 拉丝枪黑 Material: Alabaster+aluminium 云石 / 航空铝材