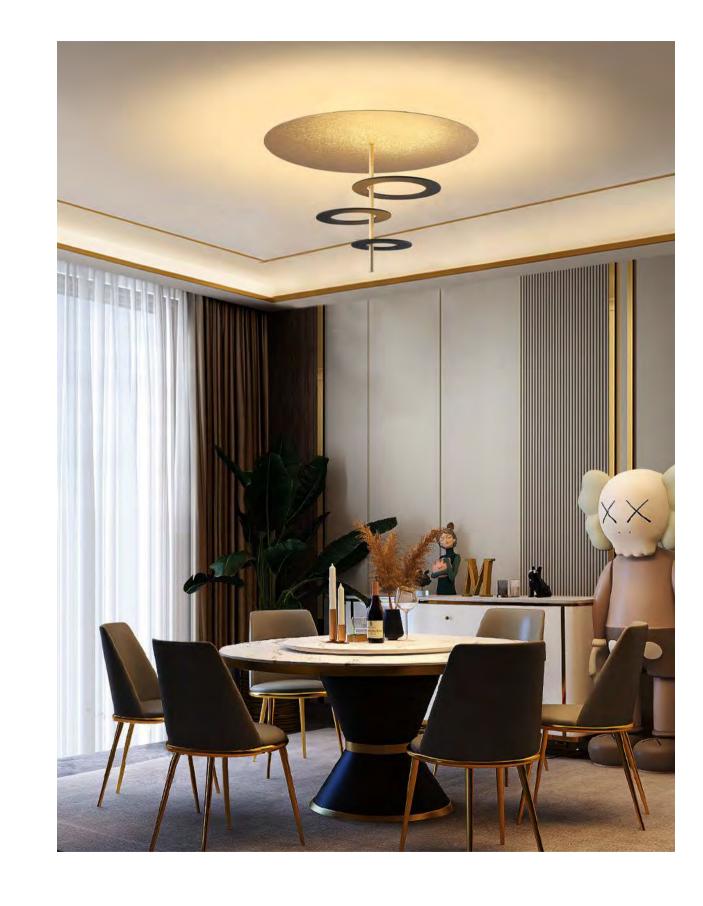

Size: Ф1000\*H50mm Colour: Vinas white 维纳斯白 / Amazon green 亚马逊绿 Material: Stainless steel+marble 不锈钢 + 奢石

The product uses Yuhuan as the design element, which is full of atmosphere, mellow and elegant; In ancient China, "jade ring" was a ritual vessel and a keepsake. It was strung up with ropes and made into pendants and hung on the clothing around the neck or waist, implying peace and auspiciousness or status symbol. It was also a love keepsake given by ancient lovers to each other.