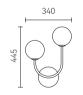

Size: D330\*252mm Colour: Smoky/cognac 烟灰色 / 干邑 色Material: Iron+glass 铁 + 吹制玻璃

Size: D500\*282mm Colour: Smoky/cognac 烟灰色 / 干邑 色Material: Iron+glass 铁 + 吹制玻璃

Size: Φ180\*330mm Colour: Smoky/amber 烟灰色 / 琥珀色 Material: Iron+glass 铁 + 玻璃

Size: Φ300\*H270mm Colour: Smoky/amber 烟灰色 / 琥珀色 Material: Iron+glass 铁 + 玻璃

Sucking Disk

The field of music and the field of light.

In the name of musicians,

we created a series of works using light to explore the field.