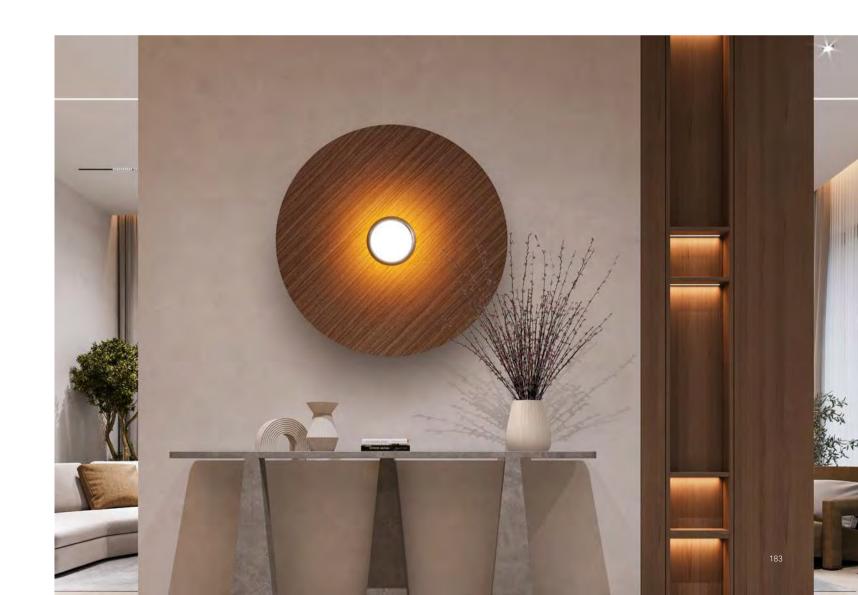

The product uses wood as the design element, and the natural and simple texture reflects the worship of nature, returning to nature! From the furniture of the Ming and Qing dynasties in China to the quiet wind in the world, there is nothing but the highest level of pursuit of a better life.

RETURNING TO THE TRUE NATURE

Size: Ф800\*H315mm Colour: Dark wood 胡桃木色 / White wood 白橡木色 Material: Wood+aluminium 实木 / 铝

Size: Φ600\*H250mm Colour: Dark wood 胡桃木色 / White wood 白橡木色 Material: Wood+aluminium 实木 / 铝