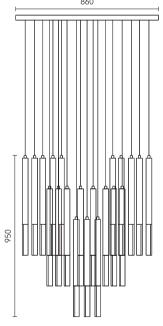

The product selects luxurious luxury stones as design elements. Luxury stones are composed of minerals and rocks with different elements that have undergone millions of years of crustal movement, lava, and sedimentation, forming a unique natural texture, as ancient and beautiful as the vast cosmic nebula in the sky!

Size: Φ560\*H50mm Colour: Vinas white 维纳斯白 / Amazon green 亚马逊绿 Material: Stainless steel +marble不锈钢 + 奢石

Size: Φ780\*H50mm Colour: Vinas white 维纳斯白 / Amazon green 亚马逊绿 Material: Stainless steel+marble 不锈钢 + 奢石

Size: Ф1000\*H50mm Colour: Vinas white 维纳斯白 / Amazon green 亚马逊绿 Material: Stainless steel+marble 不锈钢 + 奢石

The product uses Yuhuan as the design element, which is full of atmosphere, mellow and elegant; In ancient China, "jade ring" was a ritual vessel and a keepsake. It was strung up with ropes and made into pendants and hung on the clothing around the neck or waist, implying peace and auspiciousness or status symbol. It was also a love keepsake given by ancient lovers to each other.