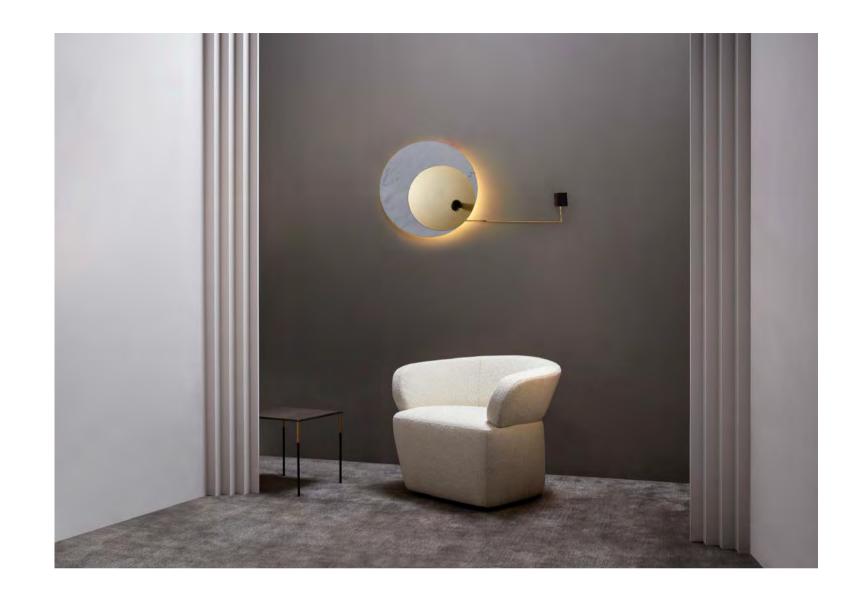

Size: Ф1000\*H50mm Colour: Vinas white 维纳斯白 / Amazon green 亚马逊绿 Material: Stainless steel+marble 不锈钢 + 奢石

The product uses Yuhuan as the design element, which is full of atmosphere, mellow and elegant; In ancient China, "jade ring" was a ritual vessel and a keepsake. It was strung up with ropes and made into pendants and hung on the clothing around the neck or waist, implying peace and auspiciousness or status symbol. It was also a love keepsake given by ancient lovers to each other.