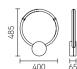

Size: Ф1000\*H50mm Colour: Vinas white 维纳斯白 / Amazon green 亚马逊绿 Material: Stainless steel+marble 不锈钢 + 奢石

The product uses Yuhuan as the design element, which is full of atmosphere, mellow and elegant; In ancient China, "jade ring" was a ritual vessel and a keepsake. It was strung up with ropes and made into pendants and hung on the clothing around the neck or waist, implying peace and auspiciousness or status symbol. It was also a love keepsake given by ancient lovers to each other.