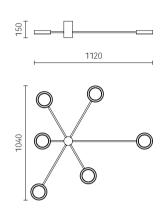

Size: Ф1000\*H50mm Colour: Vinas white 维纳斯白 / Amazon green 亚马逊绿 Material: Stainless steel+marble 不锈钢 + 奢石

The product uses Yuhuan as the design element, which is full of atmosphere, mellow and elegant; In ancient China, "jade ring" was a ritual vessel and a keepsake. It was strung up with ropes and made into pendants and hung on the clothing around the neck or waist, implying peace and auspiciousness or status symbol. It was also a love keepsake given by ancient lovers to each other.