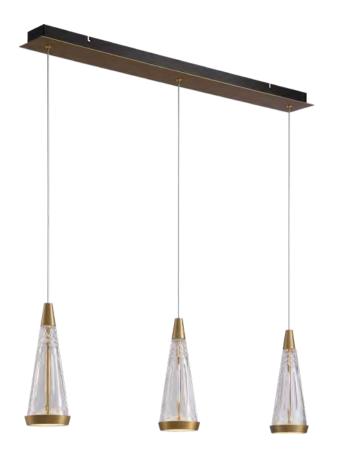

Size: Φ530\*H65 x2 / Φ675\*H65 x2 / Φ865\*H65 x2mm Colour: Gold 仿铜本色 /Grey 拉丝枪黑 Material: Alabaster+aluminium 云石 / 航空铝材

Wine is the flowing moonlight.

Clink glasses, drink freely, and stay happy every moment.

The series is inspired by the cocktail party.

They celebrate each other by raising glasses on the banquet table, and are happy a

glasses on the banquet table, and are happy and comfortable. The simple lamp body line makes the glass the theme of design, implying that the light has become a flowing wine, witnessing the moment of full enjoyment.

Size: D510\*H175mm Colour: Grey 烤漆枪黑 Material: Aluminium+crystal glass 铝+水晶玻璃

Size: D880\*H175mm Colour: Grey 烤漆枪黑 Material: Aluminium+crystal glass 铝 + 水晶玻璃

The series is inspired by the cocktail party. They celebrate each other by raising glasses on the banquet table, and are happy and comfortable.