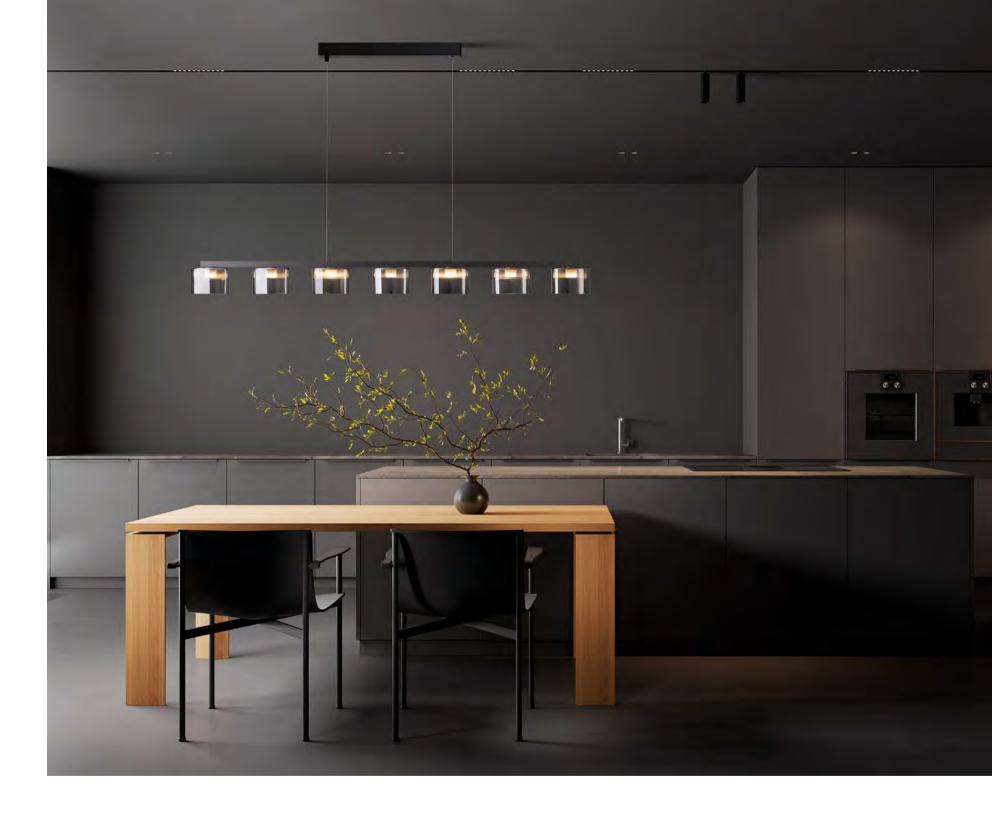

It is the lamp waiting for you at midnight, and it is also the wine waving with a glass of relaxed and happy.

Symphony is a solemn and infectious field.

Light is also an infectious element. We use light and design to describe the grand and omantic symphony. We use light condensation o construct the core of design, and use ransparent glass to describe the field. In the form of simplicity and modernity, this field of light can become a force influencing the ranquility of space.

Size: D330\*252mm Colour: Smoky/cognac 烟灰色 / 干邑 色Material: Iron+glass 铁 + 吹制玻璃

Size: D500\*282mm Colour: Smoky/cognac 烟灰色 / 干邑 色Material: Iron+glass 铁 + 吹制玻璃

Size: Φ180\*330mm Colour: Smoky/amber 烟灰色 / 琥珀色 Material: Iron+glass 铁 + 玻璃

Size: Φ300\*H270mm Colour: Smoky/amber 烟灰色 / 琥珀色 Material: Iron+glass 铁 + 玻璃

Sucking Disk

The field of music and the field of light.

In the name of musicians,

we created a series of works using light to explore the field.