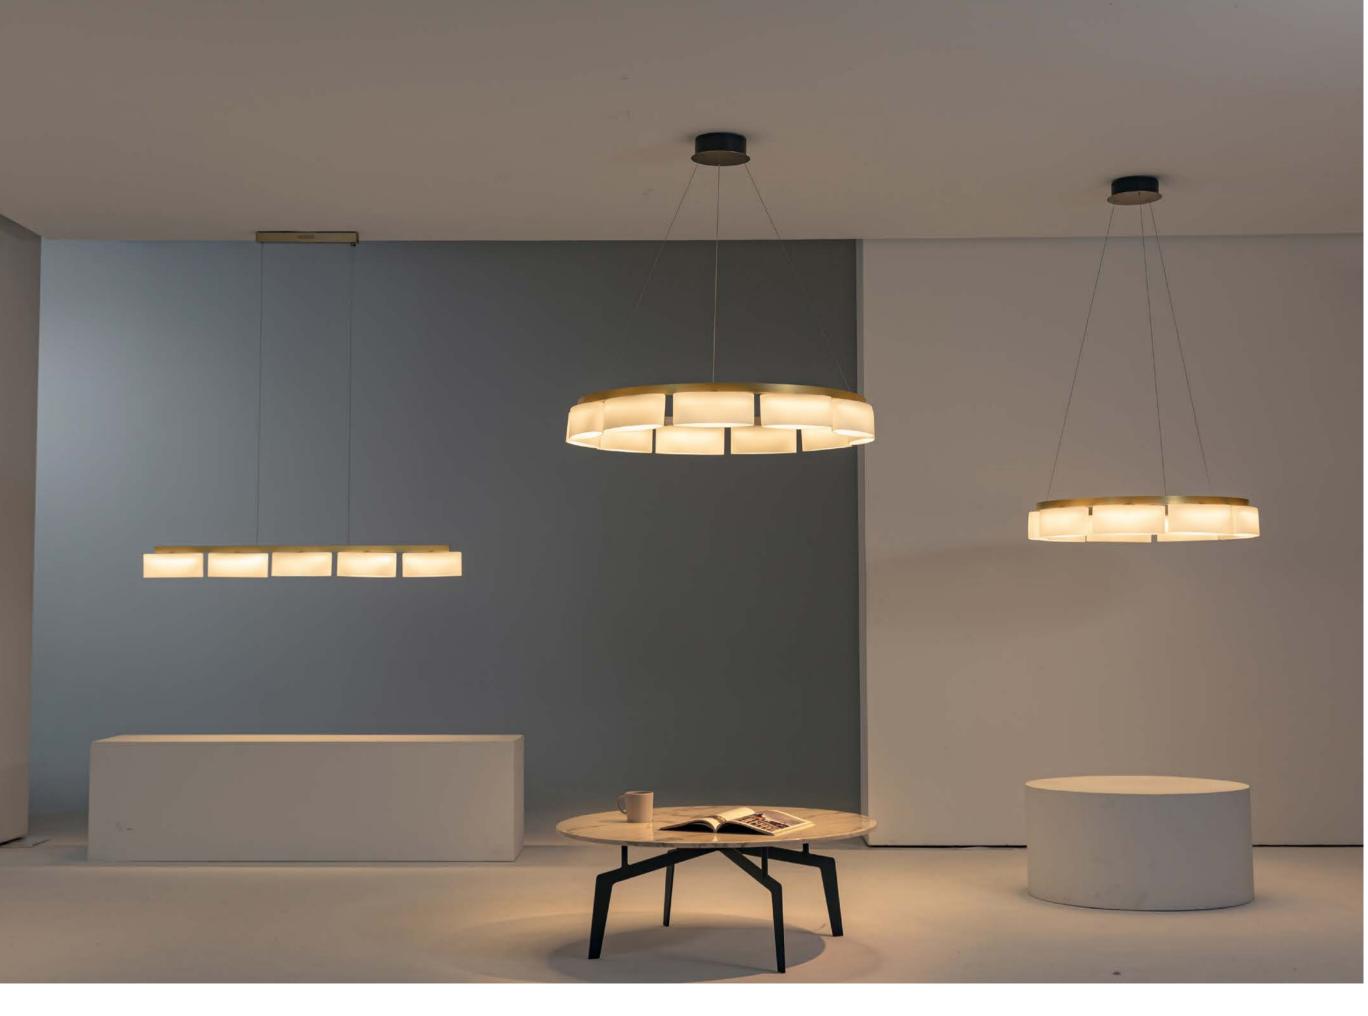

Size: Ф1000\*H50mm Colour: Vinas white 维纳斯白 / Amazon green 亚马逊绿 Material: Stainless steel+marble 不锈钢 + 奢石

The product uses Yuhuan as the design element, which is full of atmosphere, mellow and elegant; In ancient China, "jade ring" was a ritual vessel and a keepsake. It was strung up with ropes and made into pendants and hung on the clothing around the neck or waist, implying peace and auspiciousness or status symbol. It was also a love keepsake given by ancient lovers to each other.