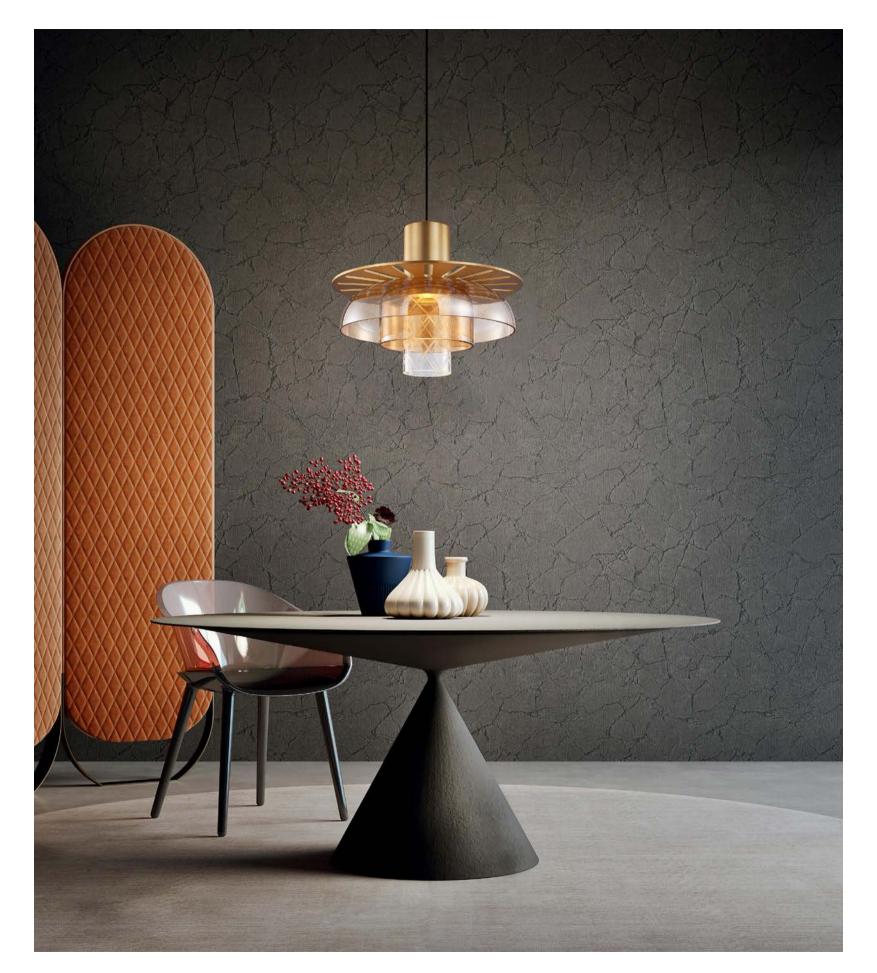

Size: H780mm Colour: White 亚白 Material: Alabaster+iron 铁 + 云石

Originating from the creative design of clothing, it is inspired by the medieval ruffian ruff collar, which has been the "fashion icon of nobility" since the Renaissance in Europe. It is popular in Queen Elizabeth, so it is also called the Elizabethan Circle. We use the transparency and lightness of glass to construct this gorgeous and elegant feeling, and combine with the effect of light, it is endowed with vitality.

Size: D360\*H230mm Colour: Walnut brown 胡桃木

Material: Aluminium+crystal glass 铝 + 水晶玻璃

We use the transparency and lightness of glass to construct this gorgeous and elegant feeling, and combine with the effect of light, it is endowed with vitality.