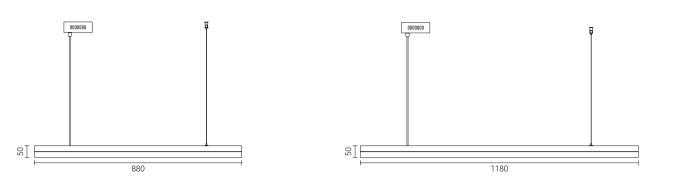

Size: Φ560\*H50mm Colour: Vinas white 维纳斯白 / Amazon green 亚马逊绿 Material: Stainless steel +marble不锈钢 + 奢石

Size: Φ780\*H50mm Colour: Vinas white 维纳斯白 / Amazon green 亚马逊绿 Material: Stainless steel+marble 不锈钢 + 奢石