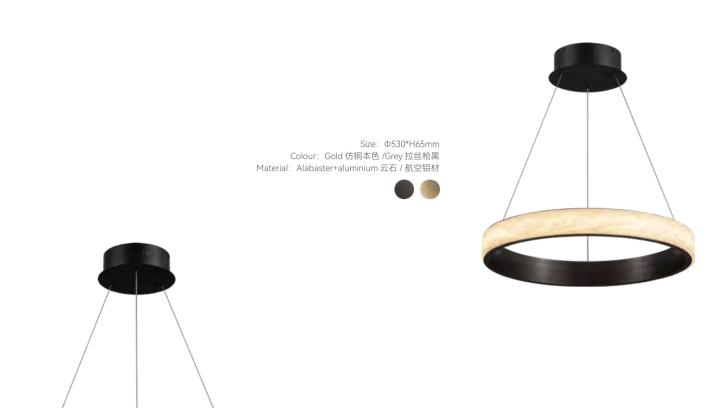

Size: Ф675\*H65mm Colour: Gold 仿铜本色 /Grey 拉丝枪黑 Material: Alabaster+aluminium 云石 / 航空铝材

"jade rings" is a ritual vessel and a keepsake in ancient China, implying peace and auspiciousness or a symbol of status, and is also a love keepsake given to each other by ancient lovers.