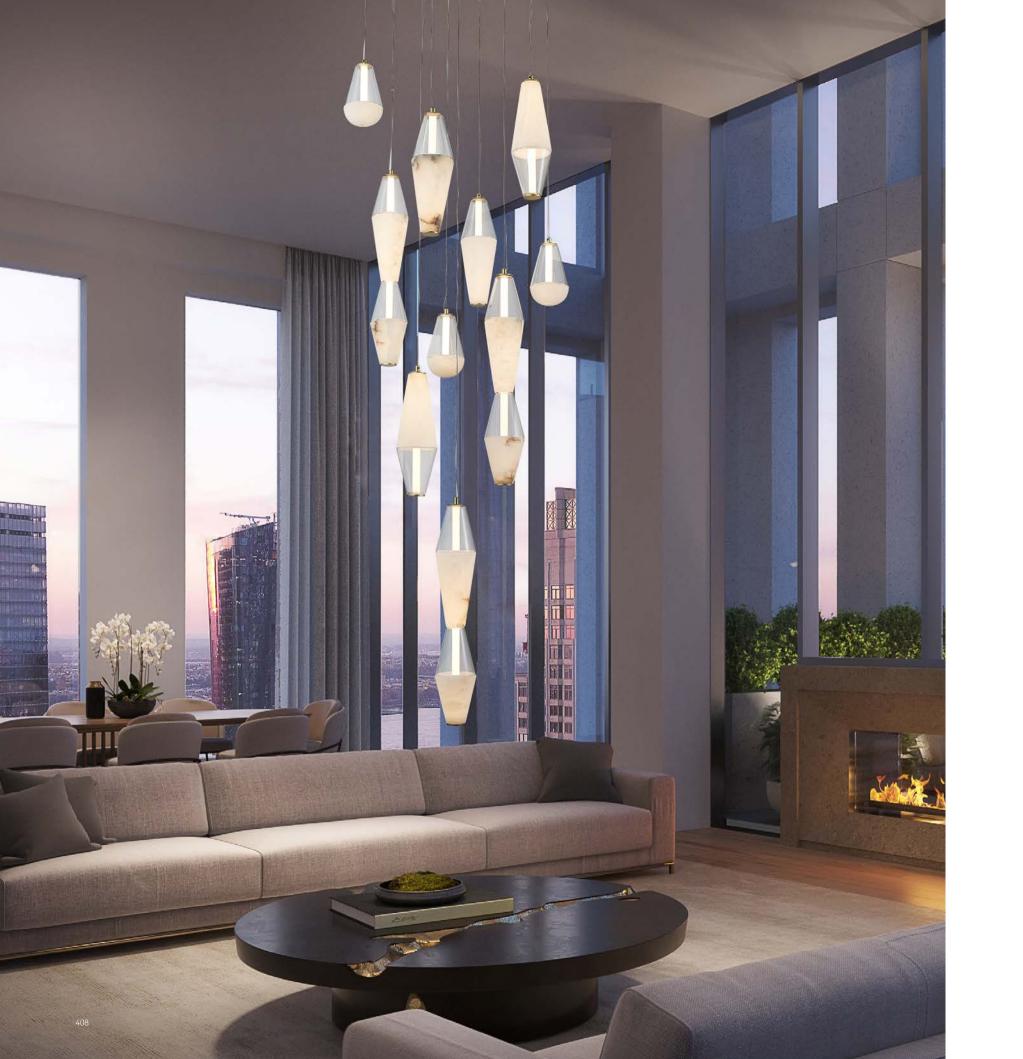

s gyro rotation
Theme inspiration from inception















Chrome Material: Stainless steel+Acrylic





The angular life gives the space an outstanding personality.





 $^{38}$ 







-+ Gold+Alabaster

Material: Copper + Alabaster





Rational line design brings order to space and

+ Gold+Green Black Marquina

Material: Copper + Natural marble



Dreams made of glass
like clouds, wander lightly in space.















Material: Glass+Alabaster

Smoky Cognac Clear





Meteors across the sky
the most perfect line
and a variety of combinations.











METEORS

ACROSS THE SKY,

THE MOST PERFECT LINE AND A

VARIETY OF COMBINATIONS.





























Walnut

Material: Aluminium











New makeup at home
Classic lipstick box design
home life is radiant.



Ø560







Time flies, condensed into light. The different textures of dolomite are the traces of years. They can be combined in a variety of ways.





CONDENSED INTO LIGHT.













Material: Steel + glass

● Gun black ● Sandy gold ● + ● Black + Glod



When the moon shines, the dream comes leisurely.



Material: Steel + glass Gold

















Guard the light and the warmth of home.







Intercepting fragments of natural life and taking the posture of meaning branches, the fruits are slowly growing





Material: Iron+Glass







Above the charming body, there is a big head full of curiosity and mischief forever.





 Black White Material: Marble + glass



Gold
Material: Iron+Glass



The most rational geometric rules lines and circles, bring the most concise and pure space aesth