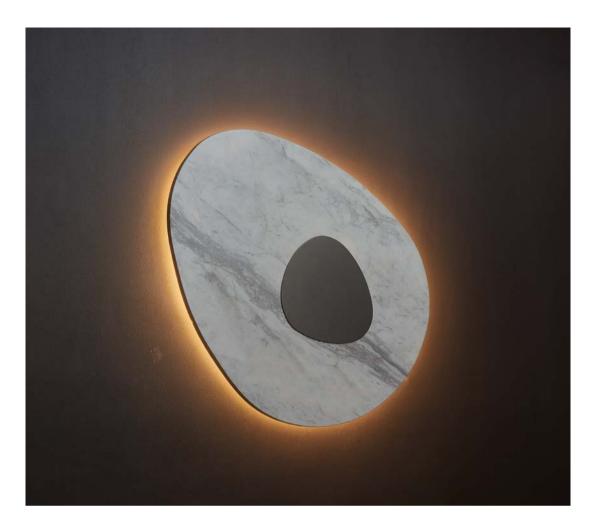

Size: Ф1000\*H50mm Colour: Vinas white 维纳斯白 / Amazon green 亚马逊绿 Material: Stainless steel+marble 不锈钢 + 奢石

The product uses Yuhuan as the design element, which is full of atmosphere, mellow and elegant; In ancient China, "jade ring" was a ritual vessel and a keepsake. It was strung up with ropes and made into pendants and hung on the clothing around the neck or waist, implying peace and auspiciousness or status symbol. It was also a love keepsake given by ancient lovers to each other.