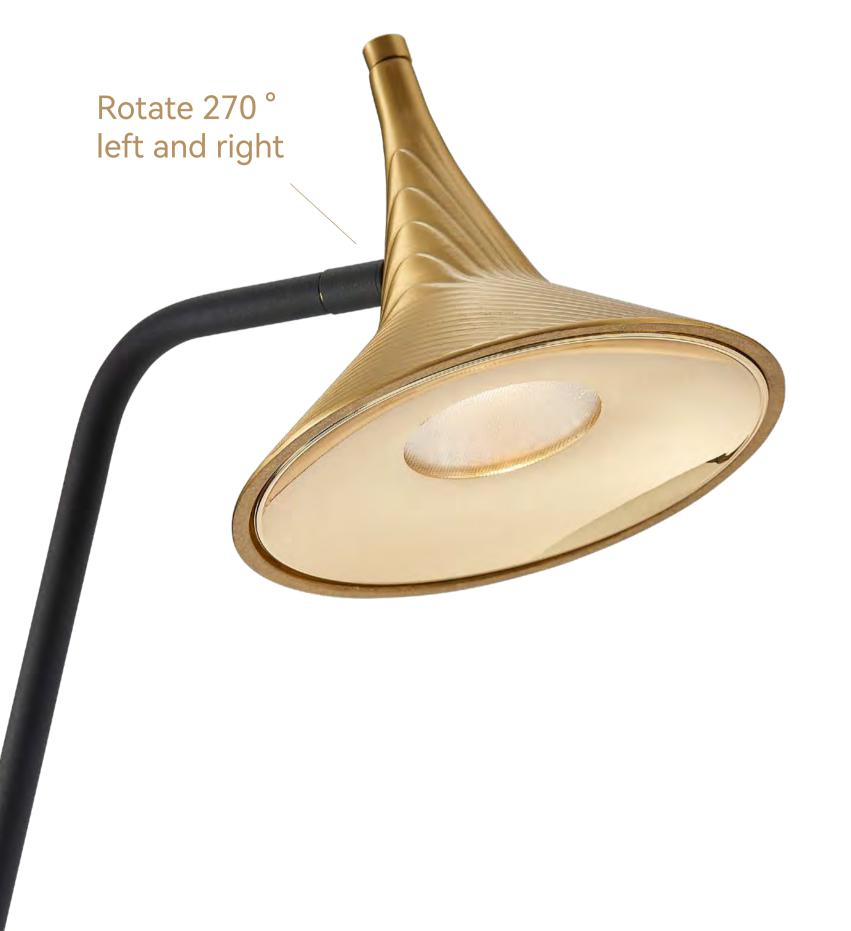

We think about the companionship of light to people, It should have professional functionality and convenience, We use simple form, professional optical technology and adjustable interaction mode to present the company of this kind of care.

Be upright, modest, attentive and listen.

It is the character of the waiter and the virtue of the work.

Minimal design, both functional and beautiful.

The industrial minimalist design is inspired by the shape and meaning of words. Simple lines and professional optical applications complement each other.