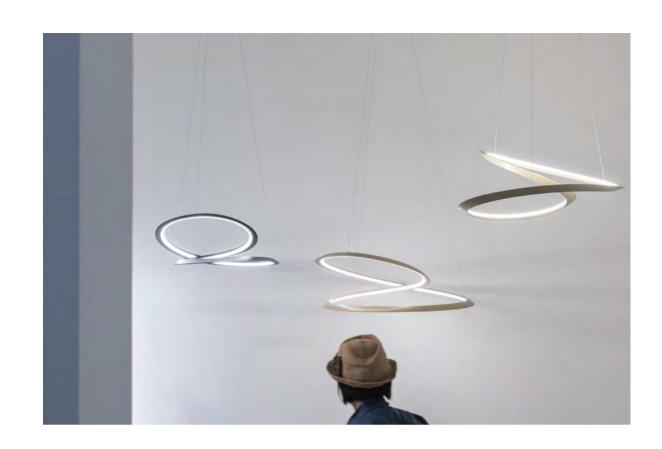

Size: L1420\*W780\*H350mm Colour: White 哑白 Material: Alabaster+brass+leather 云石 + 铜 + 皮革

Inspired by the Mobius strip,the serie seduces with its improvised and poetic form. it draws its strength from its protean appearance and its asymmetrical design. Depending on the angle from which one contemplates this luminaire, a new random configuration appears subject to all interpretations, a true optical illusion. On the eye, a multitude of sculptural works are created, all different from each other, ad infinitum. Without top or bottom, "it moves in space in a very fluid rhythm totally weightless.

The serie embodies a new poetic variation. These suspensions open another dialogue between space and light. Aerial, they come in three models with different shapes and constructions. Each one Can be tilted and adjusted in height to adapt to the room. The suspension, held by simple leather-wrapped steel cables, seems to levitate. A ring in chrome-plated, shiny or satin-finish gold or bronze brass emphasizes its minimalist structure. The strength and simplicity of the geometry gives them the possibility of adding up, complementing each other, multiplying with harmony. The three modules with their tubular structure, unique or associated in compositions, recall the industrial architecture and can be integrated into any type of universe.