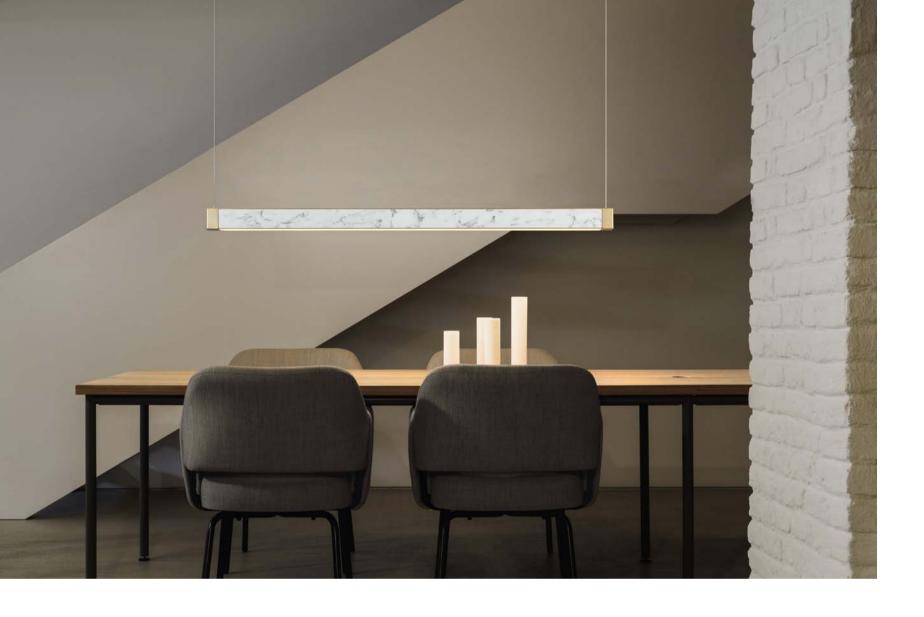

Inspired by the design of film, the fixed texture deduces the flow of light and shadow, and the precipitation of years of marble brings the modern rebirth of design. Because it is simple and more profound, the feeling of the traces of years gives the space a humanistic atmosphere.

marble integrates the years into the patterns of uncut jade. We sculpt this beauty in the form of minimalism. uncut jade series represents our design concept, returning to essence and simplicity from complexity. We have retained the "true" part, texture, texture and traces of the passage of years of marble, and we have intuitively analyzed this beauty in a very simple form to complete the design transformation from primitive to jade.

MARBLE INTEGRATES THE YEARS INTO THE PATTERNS OF UNCUT JADE. WE SCULPT THIS BEAUTY IN THE FORM OF MINIMALISM. UNCUT JADE REPRESENTS OUR DESIGN CONCEPT. RETURNING TO ESSENCE AND SIMPLICITY FROM COMPLEXITY.