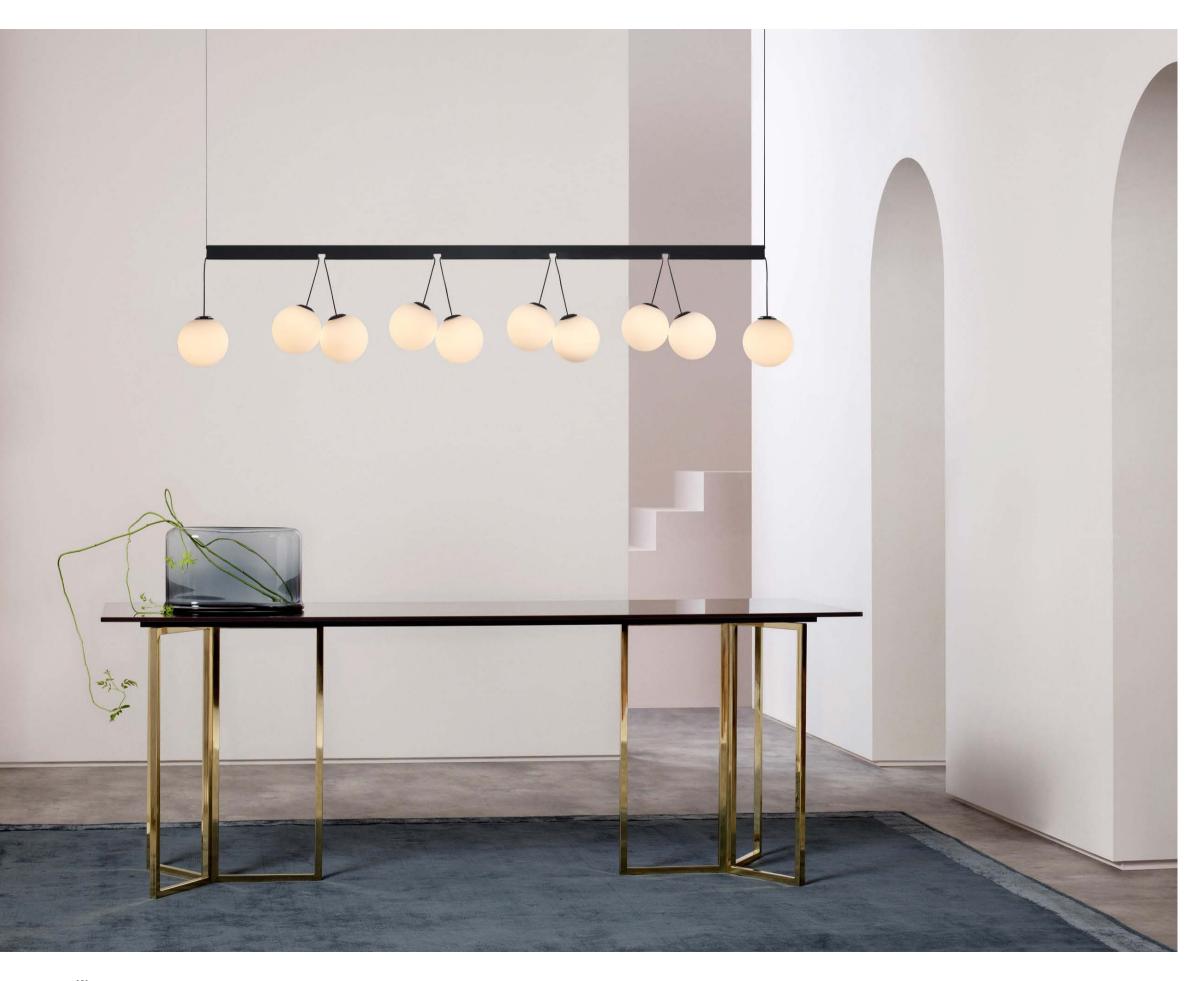

When the moon shines, the dream comes leisurely.

Material: Steel + glass Gold

Guard the light and the warmth of home.

Intercepting fragments of natural life and taking the posture of meaning branches, the fruits are slowly growing