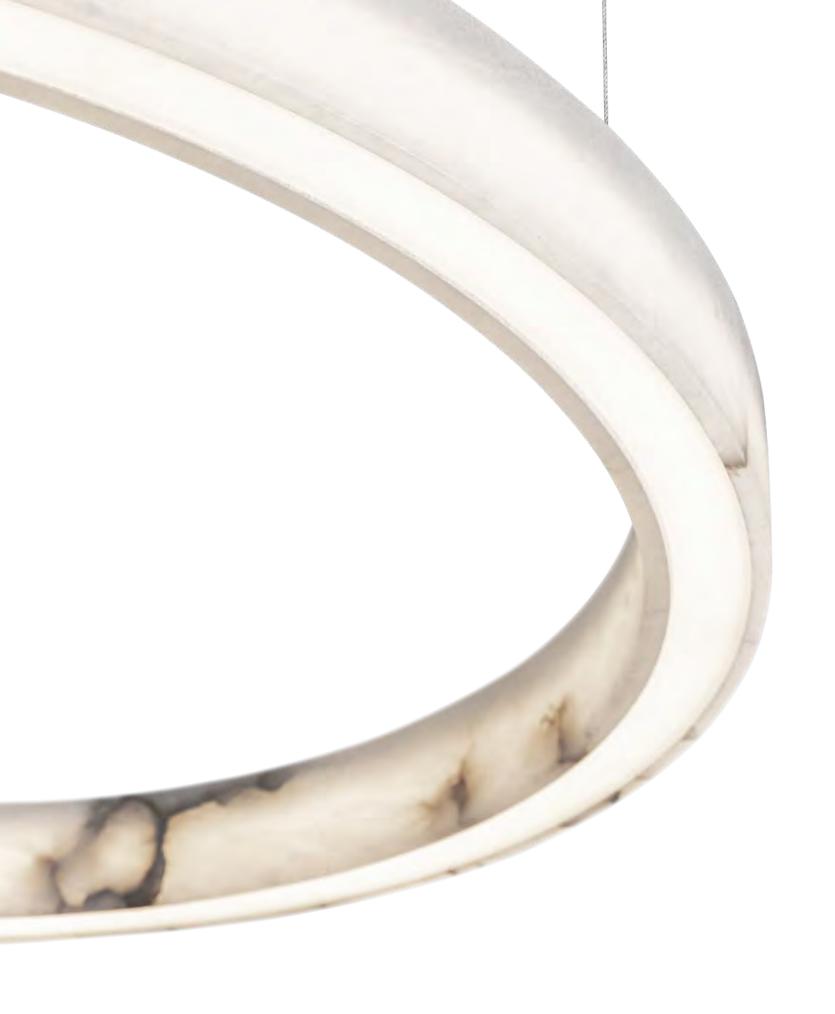

Size: Ф1000\*H50mm Colour: Vinas white 维纳斯白 / Amazon green 亚马逊绿 Material: Stainless steel+marble 不锈钢 + 奢石

The product uses Yuhuan as the design element, which is full of atmosphere, mellow and elegant; In ancient China, "jade ring" was a ritual vessel and a keepsake. It was strung up with ropes and made into pendants and hung on the clothing around the neck or waist, implying peace and auspiciousness or status symbol. It was also a love keepsake given by ancient lovers to each other.