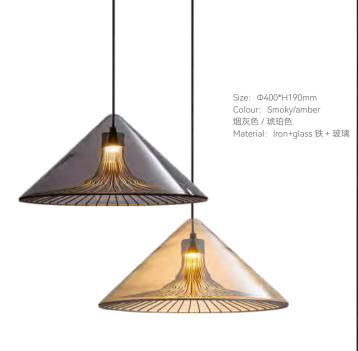

Size: D330\*252mm Colour: Smoky/cognac 烟灰色 / 干邑 色Material: Iron+glass 铁 + 吹制玻璃

Size: D500\*282mm Colour: Smoky/cognac 烟灰色 / 干邑 色Material: Iron+glass 铁 + 吹制玻璃

Size: Φ180\*330mm Colour: Smoky/amber 烟灰色 / 琥珀色 Material: Iron+glass 铁 + 玻璃