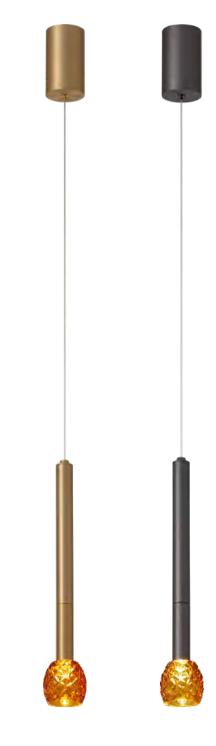

Size: Φ530\*H65 x2 / Φ675\*H65 x2 / Φ865\*H65 x2mm Colour: Gold 仿铜本色 /Grey 拉丝枪黑 Material: Alabaster+aluminium 云石 / 航空铝材

Wine is the flowing moonlight.

Clink glasses, drink freely, and stay happy every moment.

The series is inspired by the cocktail party.

They celebrate each other by raising glasses on the banquet table, and are happy a

glasses on the banquet table, and are happy and comfortable. The simple lamp body line makes the glass the theme of design, implying that the light has become a flowing wine, witnessing the moment of full enjoyment.

Size: D510\*H175mm Colour: Grey 烤漆枪黑 Material: Aluminium+crystal glass 铝+水晶玻璃

Size: D880\*H175mm Colour: Grey 烤漆枪黑 Material: Aluminium+crystal glass 铝 + 水晶玻璃

The series is inspired by the cocktail party. They celebrate each other by raising glasses on the banquet table, and are happy and comfortable.