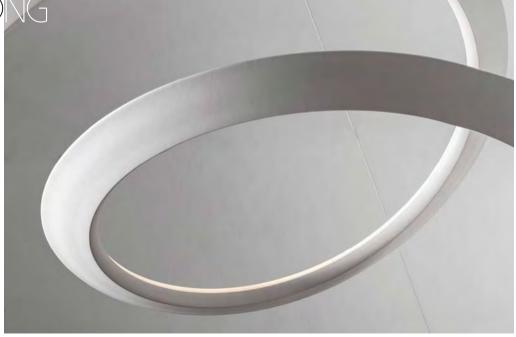

Size: L1420\*W780\*H350mm Colour: White 哑白 Material: Alabaster+brass+leather 云石 + 铜 + 皮革

Inspired by the Mobius strip,the serie seduces with its improvised and poetic form. it draws its strength from its protean appearance and its asymmetrical design. Depending on the angle from which one contemplates this luminaire, a new random configuration appears subject to all interpretations, a true optical illusion. On the eye, a multitude of sculptural works are created, all different from each other, ad infinitum. Without top or bottom, "it moves in space in a very fluid rhythm totally weightless.

The serie embodies a new poetic variation. These suspensions open another dialogue between space and light. Aerial, they come in three models with different shapes and constructions. Each one Can be tilted and adjusted in height to adapt to the room. The suspension, held by simple leather-wrapped steel cables, seems to levitate. A ring in chrome-plated, shiny or satin-finish gold or bronze brass emphasizes its minimalist structure. The strength and simplicity of the geometry gives them the possibility of adding up, complementing each other, multiplying with harmony. The three modules with their tubular structure, unique or associated in compositions, recall the industrial architecture and can be integrated into any type of universe.