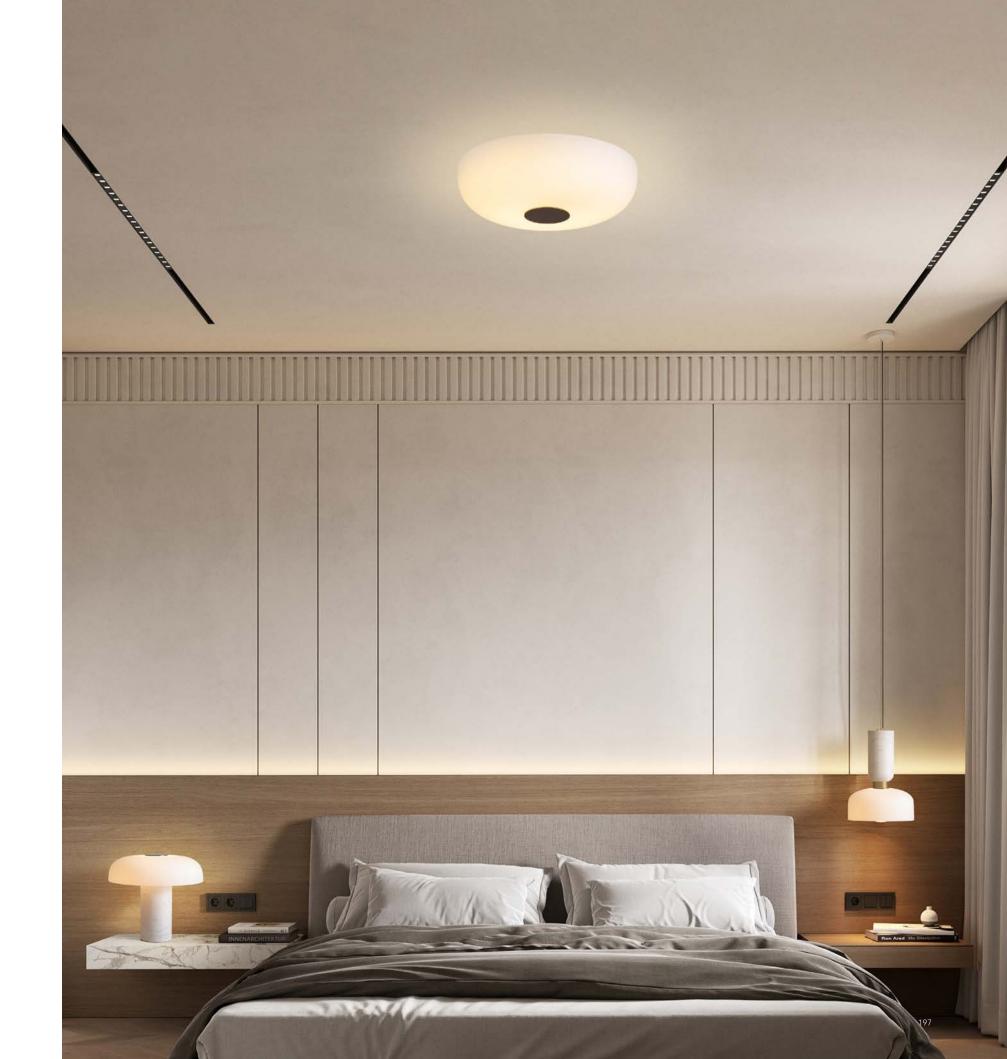

Probe from the warm soil and look up in spring.

The mushroom series creates a warm lighting atmosphere through materials, and brings small warmth and surprise to life with small inspiration.

Size: D360\*H98mm Colour: Pearl black 珍珠黑 Material: Iron+glass 吹制玻璃

Size: D480\*H128mm Colour: Pearl black 珍珠黑 Material: Iron+glass 吹制玻璃

所有规格均有三种颜色选择 All specifications are available in three colors

The curiosity of light leads us to be curious about the world.

The wrapping of cylindrical materials and the refraction layers make each beam of light full of exploration.