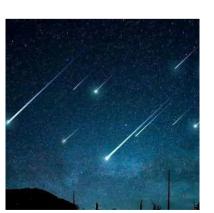

The tail of stars is a pleasant surprise.

The design inspiration comes from the beauty of meteor passing and staying for a moment. It outlines the outline with simple design and brings a comfortable visual experience with the clear feeling of glass. It has a variety of combination forms, surrounded by stars and scattered decorations, each of which has its own fun.

Size: D700mm Colour: Grey 烤漆枪黑 Material: Aluminium+crystal glass 铝 + 水晶玻璃

Size: D600mm Colour: Gold 仿铜本色 Material: Aluminium+crystal glass 铝+水晶玻璃

The tail of a meteor is a pleasant surprise.

The design inspiration comes from the beauty of meteor passing and staying for a moment.

## OUTLINE WITH SIMPLE DESIGN

The outline is outlined with simple design, and the clear glass brings comfortable visual experience. It has a variety of combination forms,

The stars are clustered and scattered, each of which has its own fun.