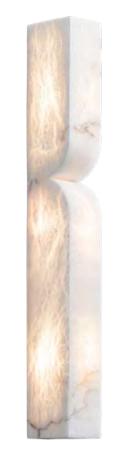

Size: W65\*H355\*D80mm Colour: White 哑白 Material: Alabaster 云石

THE PRODUCT

ADOPTS PIANO

KEYS AS THE DESIGN

ELEMENT

IVHICH IS ELEGANT

AND ARTISTIC

Size: W65\*H600\*D80mm Colour: White 哑白 Material: Alabaster 云石