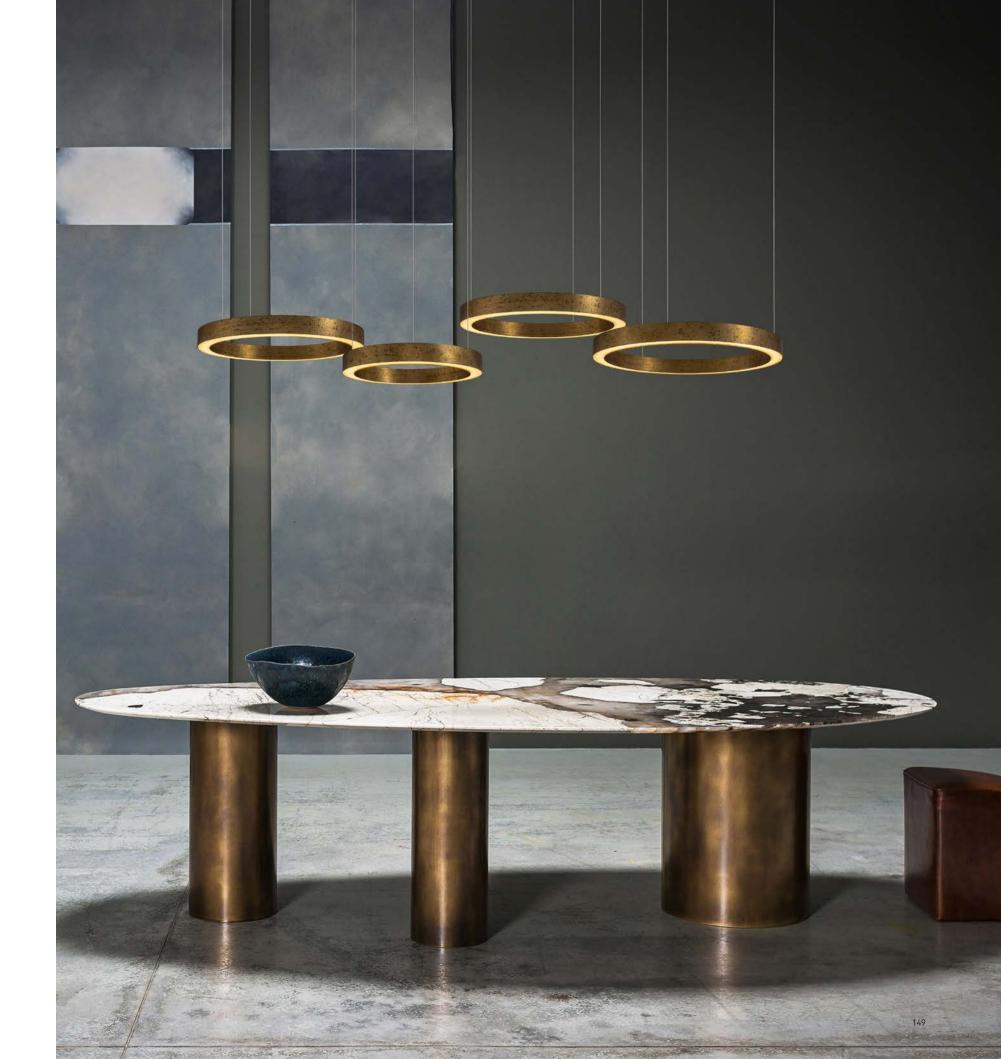

## A TRANSFORMATION OF SHAPE AND MEANING

152

In fact, hieroglyphs are a kind of transformation of shape and meaning, and they conform to the original intention of minimalist design. Our design inspiration also comes from this.

Size: L1380\*W30\*H120mm Colour: Grey+black 烤漆枪黑+黑白根 Material: Aluminium+marble 铝+大理石

Size: L400\*W50\*H340mm Colour: Gold +white 仿铜本色 + 爵士白 Material: Aluminium +marble 铝 + 大理石

MATERIALS ENHANCE
THE OVERALL
TEXTURE

The collision of materials is used to enhance the overall texture of the product, which makes the ancient simplicity shine new light

The product uses natural rock plate as the design element, which is extremely simple and elegant, like a modest and elegant British gentleman in a straight suit; "Gentleman" originated from Western Europe in the middle of the 17th century, developed from the "knight" full of chivalry and heroism, and then prevailed and developed to the extreme in Britain. Gentleman demeanor is the externalization of British national culture, and also a new social culture formed by the integration of certain values of all strata of British society based on the noble spirit in the process of aligning with the upper class society.