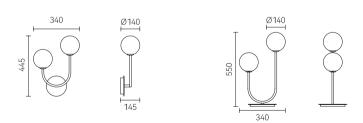

Size: D330\*252mm Colour: Smoky/cognac 烟灰色 / 干邑 色Material: Iron+glass 铁 + 吹制玻璃

Size: D500\*282mm Colour: Smoky/cognac 烟灰色 / 干邑 色Material: Iron+glass 铁 + 吹制玻璃

Size: Φ180\*330mm Colour: Smoky/amber 烟灰色 / 琥珀色 Material: Iron+glass 铁 + 玻璃

Size: Φ300\*H270mm Colour: Smoky/amber 烟灰色 / 琥珀色 Material: Iron+glass 铁 + 玻璃

Sucking Disk

The field of music and the field of light.

In the name of musicians,

we created a series of works using light to explore the field.