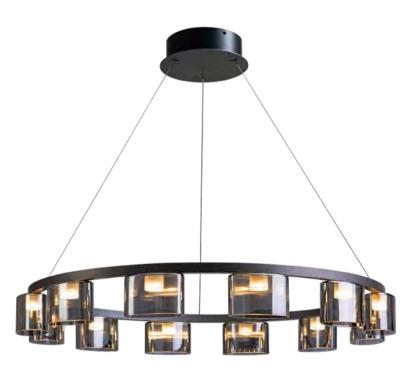

Size: Ф850\*H100mm Colour: Grey+smoky 烤漆枪黑 + 烟灰色 Material: Aluminium+glass 铝材 + 玻璃

Size: Ф1050\*H100mm Colour: Grey+smoky 烤漆枪黑 + 烟灰色 Material: Aluminium+glass 铝材 + 玻璃

Warm and romantic, elegant and charming.

It is the lamp waiting for you at midnight, and it is also the wine waving with a glass of relaxed and happy.

Symphony is a solemn and infectious field.

Light is also an infectious element. We use light and design to describe the grand and omantic symphony. We use light condensation o construct the core of design, and use ransparent glass to describe the field. In the form of simplicity and modernity, this field of light can become a force influencing the ranquility of space.