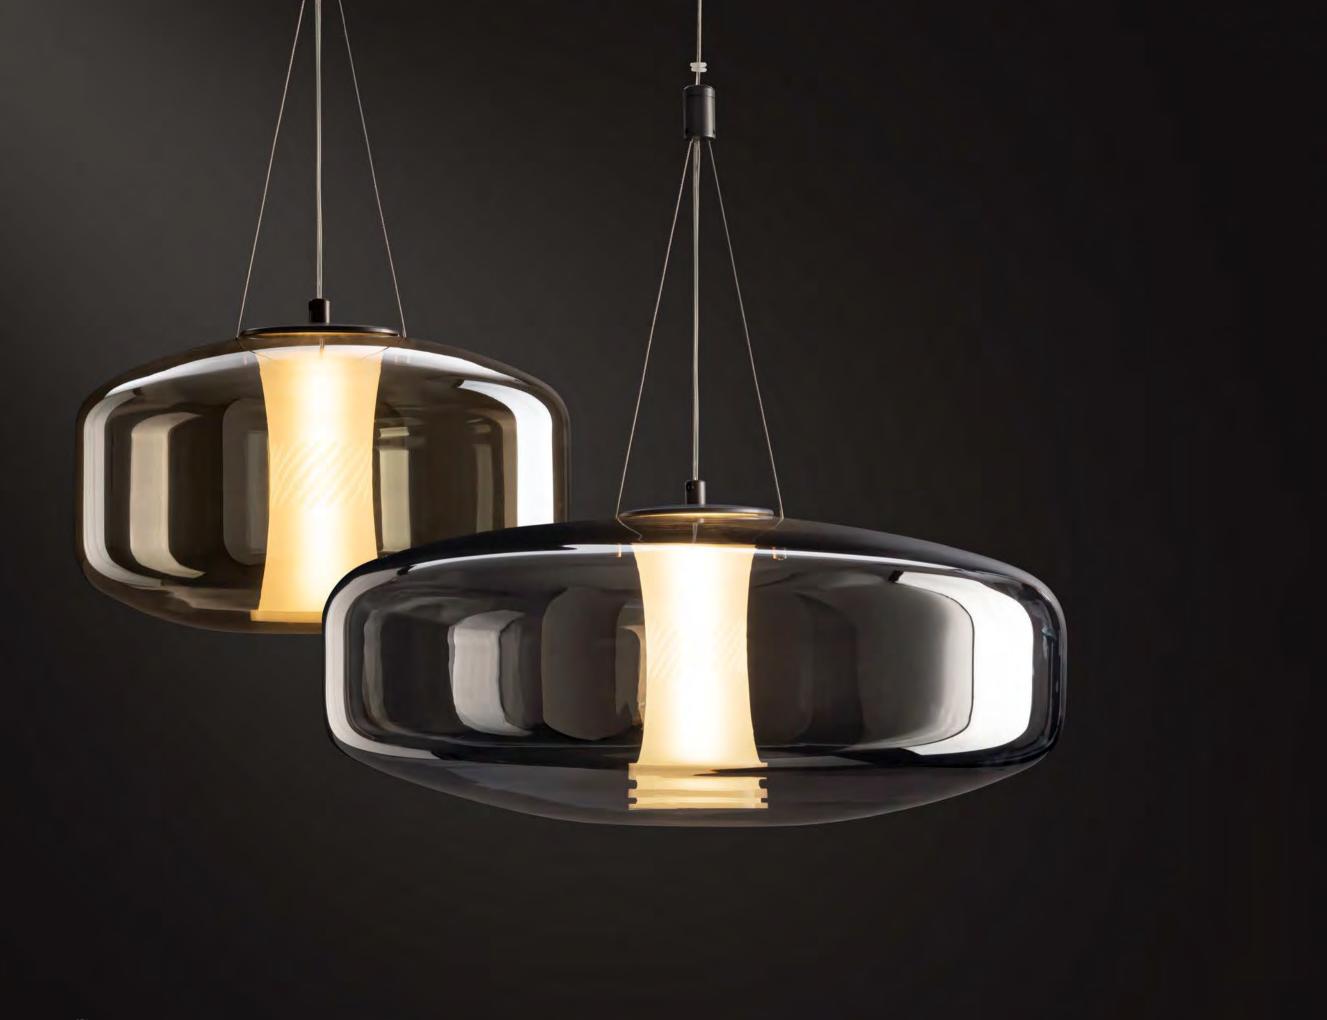

It is the lamp waiting for you at midnight, and it is also the wine waving with a glass of relaxed and happy.

Symphony is a solemn and infectious field.

Light is also an infectious element. We use light and design to describe the grand and omantic symphony. We use light condensation o construct the core of design, and use ransparent glass to describe the field. In the form of simplicity and modernity, this field of light can become a force influencing the ranquility of space.

Size: D330\*252mm Colour: Smoky/cognac 烟灰色 / 干邑 色Material: Iron+glass 铁 + 吹制玻璃

Size: D500\*282mm Colour: Smoky/cognac 烟灰色 / 干邑 色Material: Iron+glass 铁 + 吹制玻璃

Size: Φ180\*330mm Colour: Smoky/amber 烟灰色 / 琥珀色 Material: Iron+glass 铁 + 玻璃

Size: Φ300\*H270mm Colour: Smoky/amber 烟灰色 / 琥珀色 Material: Iron+glass 铁 + 玻璃

Sucking Disk

The field of music and the field of light.

In the name of musicians,

we created a series of works using light to explore the field.