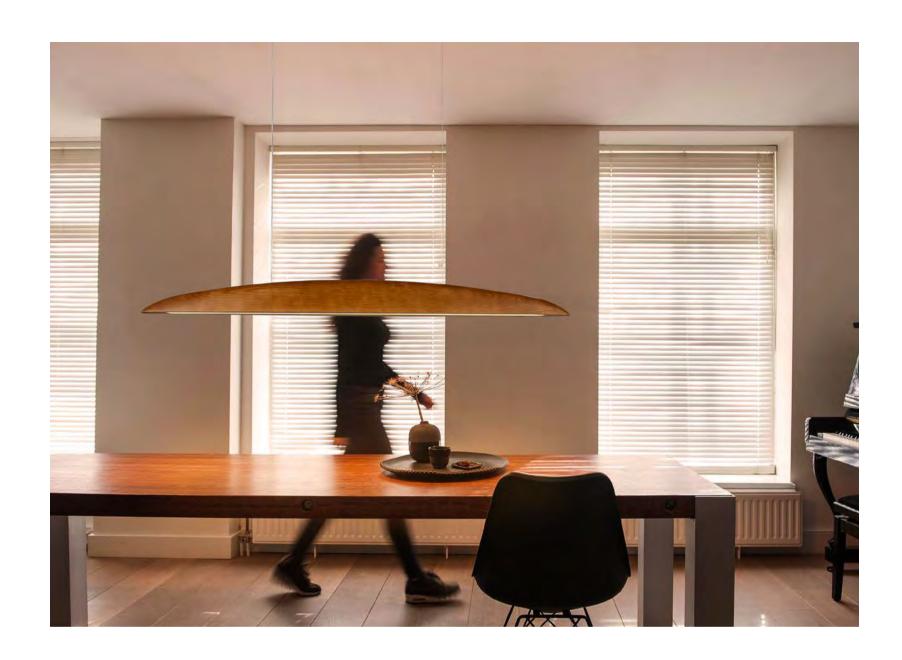

Think about the transformation of shape and meaning, get inspiration from the sail, deduce from one to more, and form an array of aesthetic feelings. We use the texture of material technology and the form of modeling to create a smooth light and shadow experience, so that the sail has a special flavor, and it also contains a good wish for smooth sailing.

Size: D850\*H130mm Colour: Gold 仿铜本色 Material: Aluminium +glass铝 + 吹制玻璃

Ve use the texture of material technology and ne form of modeling to create a smooth light and shadow xperience, so that the sail has a special flavor, and it also contains a good wish for smooth sailing.