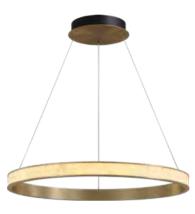

Size: Ф1000\*H50mm Colour: Vinas white 维纳斯白 / Amazon green 亚马逊绿 Material: Stainless steel+marble 不锈钢 + 奢石

The product uses Yuhuan as the design element, which is full of atmosphere, mellow and elegant; In ancient China, "jade ring" was a ritual vessel and a keepsake. It was strung up with ropes and made into pendants and hung on the clothing around the neck or waist, implying peace and auspiciousness or status symbol. It was also a love keepsake given by ancient lovers to each other.

Size: Ф675\*H65mm Colour: Gold 仿铜本色 /Grey 拉丝枪黑 Material: Alabaster+aluminium 云石 / 航空铝材

"jade rings" is a ritual vessel and a keepsake in ancient China, implying peace and auspiciousness or a symbol of status, and is also a love keepsake given to each other by ancient lovers.