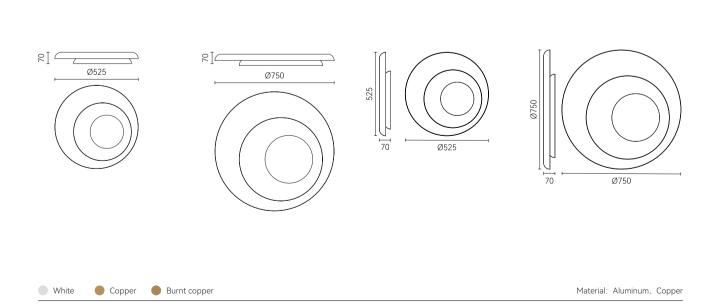

Size: Ф1000\*H50mm Colour: Vinas white 维纳斯白 / Amazon green 亚马逊绿 Material: Stainless steel+marble 不锈钢 + 奢石

The product uses Yuhuan as the design element, which is full of atmosphere, mellow and elegant; In ancient China, "jade ring" was a ritual vessel and a keepsake. It was strung up with ropes and made into pendants and hung on the clothing around the neck or waist, implying peace and auspiciousness or status symbol. It was also a love keepsake given by ancient lovers to each other.

Size: Ф675\*H65mm Colour: Gold 仿铜本色 /Grey 拉丝枪黑 Material: Alabaster+aluminium 云石 / 航空铝材

"jade rings" is a ritual vessel and a keepsake in ancient China, implying peace and auspiciousness or a symbol of status, and is also a love keepsake given to each other by ancient lovers.

Size: Ф675\*H65 / Ф865\*H65mm Colour: Gold 仿铜本色 /Grey 拉丝枪黑 Material: Alabaster+aluminium 云石 / 航空铝材

Size: Φ530\*H65 / Φ675\*H65 / Φ865\*H65mm Colour: Gold 仿铜本色 /Grey 拉丝枪黑 Material: Alabaster+aluminium 云石 / 航空铝材

Size: Φ530\*H65 x2 / Φ675\*H65 x2 / Φ865\*H65 x2mm Colour: Gold 仿铜本色 /Grey 拉丝枪黑 Material: Alabaster+aluminium 云石 / 航空铝材

Wine is the flowing moonlight.

Clink glasses, drink freely, and stay happy every moment.