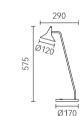

Size: D380\*H500mm Colour: Walnut brown 胡桃木色 Material: Iron+glass 铁 + 吹制玻璃

The product adopts piano keys as the design element, which is elegant and artistic; Piano is a kind of keyboard instrument in western classical music, and has the reputation of "king of musical instruments". The piano timbre is noble and elegant. It has cultivated many outstanding piano masters such as Chopin, Bach, Beethoven, Mozart, Tchaikovsky, and has also become an important instrument for the royal nobles to enjoy music!

Size: W65\*H355\*D80mm Colour: White 哑白 Material: Alabaster 云石

THE PRODUCT

ADOPTS PIANO

KEYS AS THE DESIGN

ELEMENT

IVHICH IS ELEGANT

AND ARTISTIC

Size: W65\*H600\*D80mm Colour: White 哑白 Material: Alabaster 云石