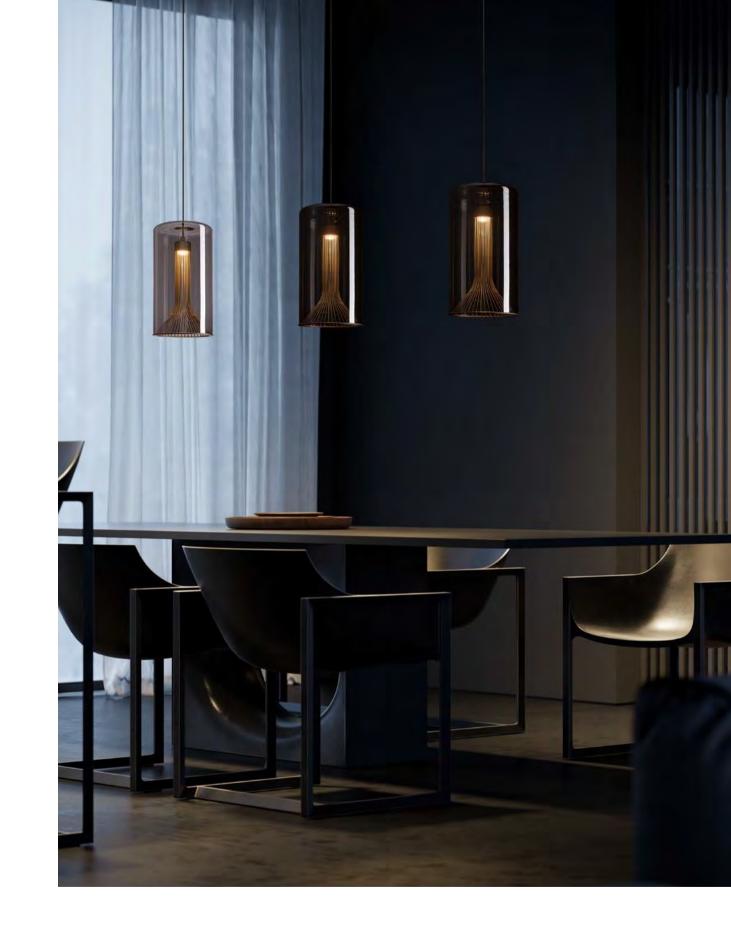

Size: D330\*252mm Colour: Smoky/cognac 烟灰色 / 干邑 色Material: Iron+glass 铁 + 吹制玻璃

Size: D500\*282mm Colour: Smoky/cognac 烟灰色 / 干邑 色Material: Iron+glass 铁 + 吹制玻璃

Size: Φ180\*330mm Colour: Smoky/amber 烟灰色 / 琥珀色 Material: Iron+glass 铁 + 玻璃

Size: Φ300\*H270mm Colour: Smoky/amber 烟灰色 / 琥珀色 Material: Iron+glass 铁 + 玻璃

Sucking Disk

The field of music and the field of light.

In the name of musicians,

we created a series of works using light to explore the field.