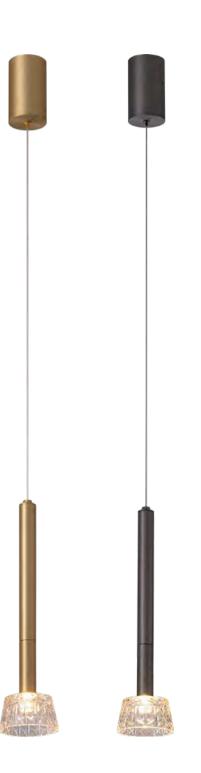

Size: H780mm Colour: White 亚白 Material: Alabaster+iron 铁 + 云石

Originating from the creative design of clothing, it is inspired by the medieval ruffian ruff collar, which has been the "fashion icon of nobility" since the Renaissance in Europe. It is popular in Queen Elizabeth, so it is also called the Elizabethan Circle. We use the transparency and lightness of glass to construct this gorgeous and elegant feeling, and combine with the effect of light, it is endowed with vitality.

Size: D360\*H230mm Colour: Walnut brown 胡桃木

Material: Aluminium+crystal glass 铝 + 水晶玻璃

We use the transparency and lightness of glass to construct this gorgeous and elegant feeling, and combine with the effect of light, it is endowed with vitality.