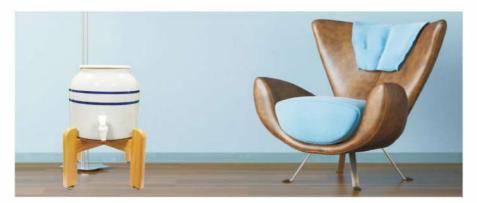

ock

Bottled water Made in China

### **Product parameters**

| Model:                         | GPS-21        |
|--------------------------------|---------------|
| Rated voltage:                 | 110V-220V~    |
| Rated frequency:               | 50/60HZ       |
| Rated total power:             | 590W          |
| Thermal power:                 | 500W          |
| Refrigeration power:           | 90W           |
| Power consumption:             | 1.5KW.h/24h   |
| Anti electric protection type: | I class       |
| Use of ambient temperature:    | 10~32℃        |
| Water heating capacity:        | ≥90°C 5L/h    |
| Water cooling capacity:        | ≤10°C 2L/h    |
| Shape size:                    | 340X340X970mm |

#### **GPS-22**









Environmental Bottled water protection products



| Model:                         | GPS-22        |
|--------------------------------|---------------|
| Rated voltage:                 | /             |
| Rated frequency:               | /             |
| Rated total power:             | /             |
| Thermal power:                 | /             |
| Refrigeration power:           | /             |
| Power consumption:             | /             |
| Anti electric protection type: | /             |
| Use of ambient temperature:    | /             |
| Water heating capacity:        | /             |
| Water cooling capacity:        |               |
| Shape size:                    | 265X265X245mm |















Bottled water



### **Product parameters**

| Model:                         | GPS-23        |
|-----------------------