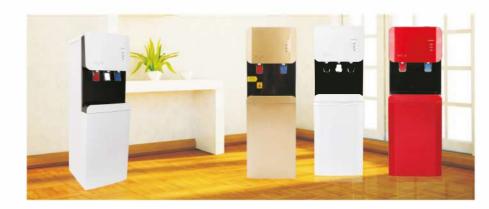

### GPS-02

Refrigerating function

Made in China

| ·                              |               |
|--------------------------------|---------------|
| Model:                         | GPS-02        |
| Rated voltage:                 | 110V-220V ~   |
| Rated frequency:               | 50/60HZ       |
| Rated total power:             | 600W          |
| Thermal power:                 | 500W          |
| Refrigeration power:           | 100W          |
| Power consumption:             | 1.9KW.h/24h   |
| Anti electric protection type: | I class       |
| Use of ambient temperature:    | 10 ~ 32℃      |
| Water heating capacity:        | ≥90°C 5L/h    |
| Water cooling capacity:        | ≤10°C 2L/h    |
| Shape size:                    | 310X320X960mm |
|                                |               |