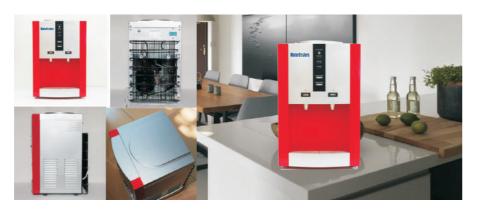

Bottled water

Made in China

### **Product parameters**

| Model:                         | GPS-01        |
|--------------------------------|---------------|
| Rated voltage:                 | 110V-220V ~   |
| Rated frequency:               | 50/60HZ       |
| Rated total power:             | 590W          |
| Thermal power:                 | 500W          |
| Refrigeration power:           | 90W           |
| Power consumption:             | 1.5KW.h/24h   |
| Anti electric protection type: | l class       |
| Use of ambient temperature:    | 10 ~ 32℃      |
| Water heating capacity:        | ≥90°C 5L/h    |
| Water cooling capacity:        | ≤10°C 2L/h    |
| Shape size:                    | 310X320X960mm |