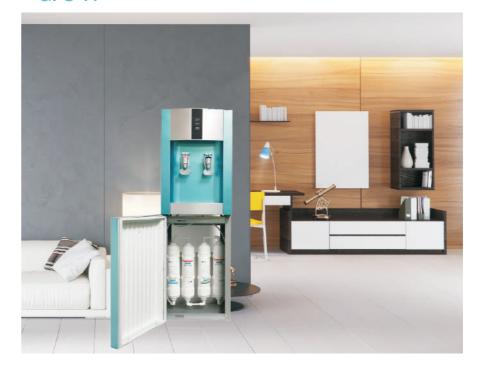

# G P S - 0 3

Four stage Direct drinking Made in China filter(selection) water

# Product a pameters

| M ode I:                       | GPS-03          |
|--------------------------------|-----------------|
| Rated oltage:                  | 110V - 220V~    |
| Rated refquency:               | 50/60HZ         |
| Rated otall owper:             | 590W            |
| The mal owper:                 | 500W            |
| Refrigeration owner:           | 90W             |
| Power omosum ption:            | 1.5KW .h/24h    |
| Anti Leoctric roptection ypte: | I lassc         |
| Use formblientemperature:      | 10~ 32          |
| Water eahting appracity:       | 90 <b>l</b> 5/h |
| Water ocding appracity:        | 10 l2/hg        |
| Shape ize:                     | 310X320X960mm   |