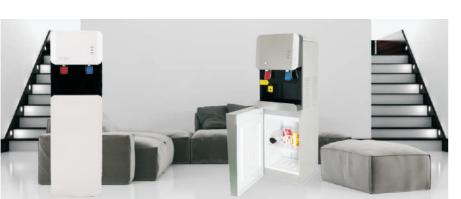

ge Direct drinking Made in China filter(selection) water



| Model:                         | GPS-14        |
|--------------------------------|---------------|
| Rated voltage:                 | 110V-220V ~   |
| Rated frequency:               | 50/60HZ       |
| Rated total power:             | 590W          |
| Thermal power:                 | 500W          |
| Refrigeration power:           | 90W           |
| Power consumption:             | 1.5KW.h/24h   |
| Anti electric protection type: | I class       |
| Use of ambient temperature:    | 10 ~ 32℃      |
| Water heating capacity:        | ≥90°C 5L/h    |
| Water cooling capacity:        | ≤10°C 2L/h    |
| Shape size:                    | 310X320X960mm |

















Heating Bottled water Refrigerating function Made in China



### **Product parameters**

| Model:                         | GPS-15        |
|--------------------------------|---------------|
| Rated voltage:                 | 110V-220V ~   |
| Rated frequency:               | 50/60HZ       |
| Rated total power:             | 600W          |
| Thermal power:                 | 500W          |
| Refrigeration power:           | 100W          |
| Power consumption:             | 1.9KW.h/24h   |
| Anti electric protection type: | I class       |
| Use of ambient temperature:    | 10 ~ 32℃      |
| Water heating capacity:        | ≥90°C 5L/h    |
| Water cooling capacity:        | ≤10°C 2L/h    |
| Shape size:                    | 310X340X960mm |

### **GPS-16**

















Four stage Direct drinking Made in China filter(selection) water



| Mode