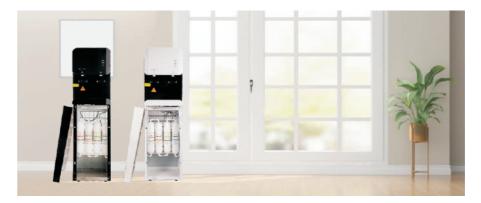

# G P S - 0 3

Four stage Direct drinking Made in China filter(selection) water

# Product a pameters

| M ode I:                       | GPS-03          |
|--------------------------------|-----------------|
| Rated oltage:                  | 110V - 220V~    |
| Rated refquency:               | 50/60HZ         |
| Rated otall owper:             | 590W            |
| The mal owper:                 | 500W            |
| Refrigeration owner:           | 90W             |
| Power omosum ption:            | 1.5KW .h/24h    |
| Anti Leoctric roptection ypte: | I lassc         |
| Use formblientemperature:      | 10~ 32          |
| Water eahting appracity:       | 90 <b>l</b> 5/h |
| Water ocding appracity:        | 10 l2/hg        |
| Shape ize:                     | 310X320X960mm   |