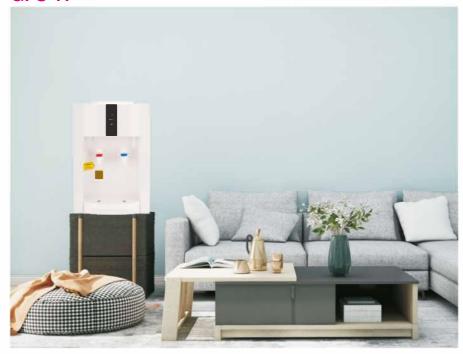

Bottled water

Made in China

### **Product parameters**

| Model:                         | GPS-01        |
|--------------------------------|---------------|
| Rated voltage:                 | 110V-220V ~   |
| Rated frequency:               | 50/60HZ       |
| Rated total power:             | 590W          |
| Thermal power:                 | 500W          |
| Refrigeration power:           | 90W           |
| Power consumption:             | 1.5KW.h/24h   |
| Anti electric protection type: | l class       |
| Use of ambient temperature:    | 10 ~ 32℃      |
| Water heating capacity:        | ≥90°C 5L/h    |
| Water cooling capacity:        | ≤10°C 2L/h    |
| Shape size:                    | 310X320X960mm |