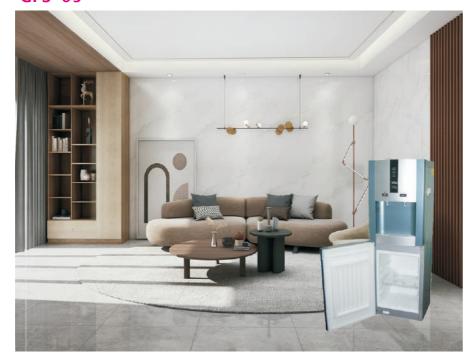

### Product a pameters

| M ode I:                       | GPS-09          |
|--------------------------------|-----------------|
| Rated oltage:                  | 110V - 220V~    |
| Rated refuency:                | 50/60HZ         |
| Rated otal owper:              | 590W            |
| The mal owper:                 | 500W            |
| Refrigeration owner:           | 90W             |
| Power oncoumption:             | 1.5KW .h/24h    |
| Anti leoetric reptection ypte: | l class         |
| Use form baient embperature:   | 10~ 32          |
| Water eahting appracity:       | 90 <b>l</b> 5/h |
| Water ooding appacity:         | 10 l2/hg        |
| Shape ize:                     | 310X320X470mm   |