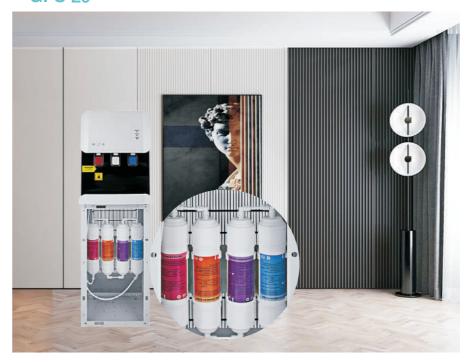

# G P S - 0 3

Four stage Direct drinking Made in China filter(selection) water

# Product a pameters

| M ode I:                       | GPS-03          |
|--------------------------------|-----------------|
| Rated oltage:                  | 110V - 220V~    |
| Rated refquency:               | 50/60HZ         |
| Rated otall owper:             | 590W            |
| The mal owper:                 | 500W            |
| Refrigeration owner:           | 90W             |
| Power omosum ption:            | 1.5KW .h/24h    |
| Anti Leoctric roptection ypte: | I lassc         |
| Use formblientemperature:      | 10~ 32          |
| Water eahting appracity:       | 90 <b>l</b> 5/h |
| Water ocding appracity:        | 10 l2/hg        |
| Shape ize:                     | 310X320X960mm   |