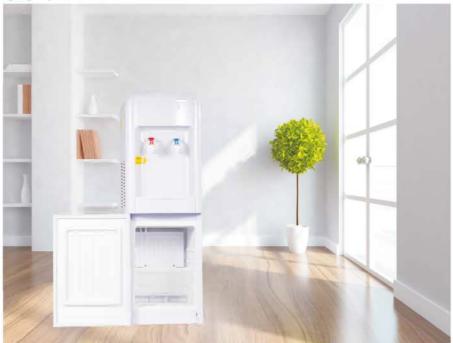

# G P S - 0 3

Four stage Direct drinking Made in China filter(selection) water

# Product a pameters

| M ode I:                       | GPS-03          |
|--------------------------------|-----------------|
| Rated oltage:                  | 110V - 220V~    |
| Rated refquency:               | 50/60HZ         |
| Rated otall owper:             | 590W            |
| The mal owper:                 | 500W            |
| Refrigeration owner:           | 90W             |
| Power omosum ption:            | 1.5KW .h/24h    |
| Anti Leoctric roptection ypte: | I lassc         |
| Use formblientemperature:      | 10~ 32          |
| Water eahting appracity:       | 90 <b>l</b> 5/h |
| Water ocding appracity:        | 10 l2/hg        |
| Shape ize:                     | 310X320X960mm   |