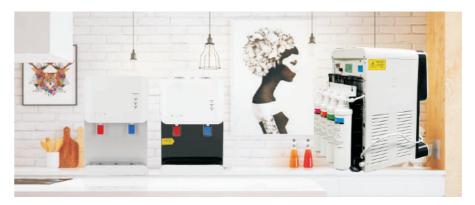

Bottled water

Made in China

### **Product parameters**

| Model:                         | GPS-01        |
|--------------------------------|---------------|
| Rated voltage:                 | 110V-220V ~   |
| Rated frequency:               | 50/60HZ       |
| Rated total power:             | 590W          |
| Thermal power:                 | 500W          |
| Refrigeration power:           | 90W           |
| Power consumption:             | 1.5KW.h/24h   |
| Anti electric protection type: | l class       |
| Use of ambient temperature:    | 10 ~ 32℃      |
| Water heating capacity:        | ≥90°C 5L/h    |
| Water cooling capacity:        | ≤10°C 2L/h    |
| Shape size:                    | 310X320X960mm |