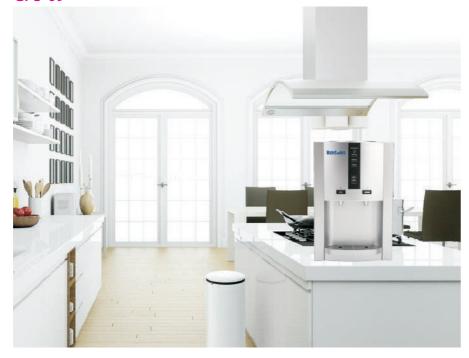

### GPS-02

Refrigerating function

Made in China

| ·                              |               |
|--------------------------------|---------------|
| Model:                         | GPS-02        |
| Rated voltage:                 | 110V-220V ~   |
| Rated frequency:               | 50/60HZ       |
| Rated total power:             | 600W          |
| Thermal power:                 | 500W          |
| Refrigeration power:           | 100W          |
| Power consumption:             | 1.9KW.h/24h   |
| Anti electric protection type: | I class       |
| Use of ambient temperature:    | 10 ~ 32℃      |
| Water heating capacity:        | ≥90°C 5L/h    |
| Water cooling capacity:        | ≤10°C 2L/h    |
| Shape size:                    | 310X320X960mm |
|                                |               |