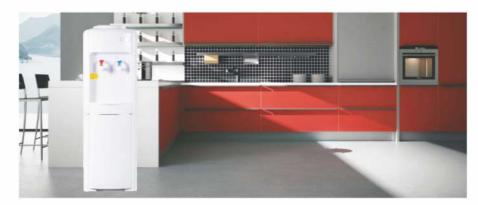

Bottled water

Made in China



### **Product parameters**

| Model:                         | GPS-01        |
|--------------------------------|---------------|
| Rated voltage:                 | 110V-220V ~   |
| Rated frequency:               | 50/60HZ       |
| Rated total power:             | 590W          |
| Thermal power:                 | 500W          |
| Refrigeration power:           | 90W           |
| Power consumption:             | 1.5KW.h/24h   |
| Anti electric protection type: | l class       |
| Use of ambient temperature:    | 10 ~ 32℃      |
| Water heating capacity:        | ≥90°C 5L/h    |
| Water cooling capacity:        | ≤10°C 2L/h    |
| Shape size:                    | 310X320X960mm |

### GPS-02















Refrigerating function

Made in China



| ·                              |               |
|--------------------------------|---------------|
| Model:                         | GPS-02        |
| Rated voltage:                 | 110V-220V ~   |
| Rated frequency:               | 50/60HZ       |
| Rated total power:             | 600W          |
| Thermal power:                 | 500W          |
| Refrigeration power:           | 100W          |
| Power consumption:             | 1.9KW.h/24h   |
| Anti electric protection type: | I class       |
| Use of ambient temperature:    | 10 ~ 32℃      |
| Water heating capacity:        | ≥90°C 5L/h    |
| Water cooling capacity:        | ≤10°C 2L/h    |
| Shape size:                    | 310X320X960mm |
|                                |               |

# G P S - 0 3

















F