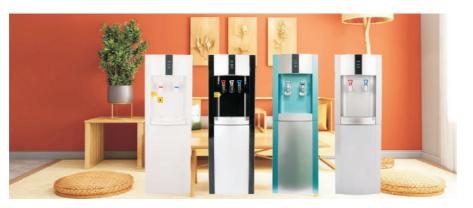

Bottled water

Made in China

### **Product parameters**

| Model:                         | GPS-01        |
|--------------------------------|---------------|
| Rated voltage:                 | 110V-220V ~   |
| Rated frequency:               | 50/60HZ       |
| Rated total power:             | 590W          |
| Thermal power:                 | 500W          |
| Refrigeration power:           | 90W           |
| Power consumption:             | 1.5KW.h/24h   |
| Anti electric protection type: | l class       |
| Use of ambient temperature:    | 10 ~ 32℃      |
| Water heating capacity:        | ≥90°C 5L/h    |
| Water cooling capacity:        | ≤10°C 2L/h    |
| Shape size:                    | 310X320X960mm |

### GPS-02

Refrigerating function

Made in China

| ·                              |               |
|--------------------------------|---------------|
| Model:                         | GPS-02        |
| Rated voltage:                 | 110V-220V ~   |
| Rated frequency:               | 50/60HZ       |
| Rated total power:             | 600W          |
| Thermal power:                 | 500W          |
| Refrigeration power:           | 100W          |
| Power consumption:             | 1.9KW.h/24h   |
| Anti electric protection type: | I class       |
| Use of ambient temperature:    | 10 ~ 32℃      |
| Water heating capacity:        | ≥90°C 5L/h    |
| Water cooling capacity:        | ≤10°C 2L/h    |
| Shape size:                    | 310X320X960mm |
|                                |               |