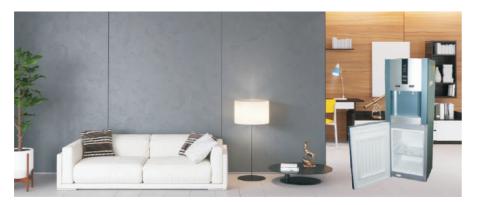

| 590W            |
| The mal owper:                 | 500W            |
| Refrigeration owner:           | 90W             |
| Power omosum ption:            | 1.5KW .h/24h    |
| Anti Leoctric roptection ypte: | I lassc         |
| Use formblientemperature:      | 10~ 32          |
| Water eahting appracity:       | 90 <b>l</b> 5/h |
| Water ocding appracity:        | 10 l2/hg        |
| Shape ize:                     | 310X320X960mm   |

### G P S - 0 4









Refrigeration











| GPS-04          |
|-----------------|
| 110V - 220V~    |
| 50/60HZ         |
| 590W            |
| 500W            |
| 90W             |
| 1.5KW .h/24h    |
| l lassc         |
| 10~ 32          |
| 90 <b>l</b> 5/h |
| 10 l2/hg        |
| 31X34X50mm      |
|                 |

















### **Product parameters**

| Model:                         | GPS-05        |
|--------------------------------|---------------|
| Rated voltage:                 | 110V-220V ~   |
| Rated frequency:               | 50/60HZ       |
| Rated total power:             | 600W          |
| Thermal power:                 | 500W          |
| Refrigeration power:           | 100W          |
| Power consumption:             | 1.9KW.h/24h   |
| Anti electric protection type: | I class       |
| Use of ambient temperature:    | 10 ~ 32 ℃     |
| Water heating capacity:        | ≥90°C 5L/h    |
| Water cooling capacity:        | ≤10°C 2L/h    |
| Shape size:                    | 310X320X960mm |

# GPS-06

















| Model:                         | GPS-06        |
|----------------------------