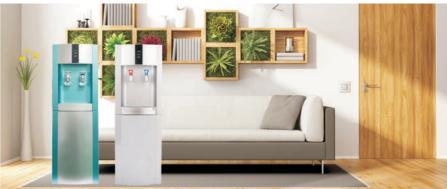

### G P S - 0 4

Refrigeration

| GPS-04          |
|-----------------|
| 110V - 220V~    |
| 50/60HZ         |
| 590W            |
| 500W            |
| 90W             |
| 1.5KW .h/24h    |
| l lassc         |
| 10~ 32          |
| 90 <b>l</b> 5/h |
| 10 l2/hg        |
| 31X34X50mm      |
|                 |

### **Product parameters**

| Model:                         | GPS-05        |
|--------------------------------|---------------|
| Rated voltage:                 | 110V-220V ~   |
| Rated frequency:               | 50/60HZ       |
| Rated total power:             | 600W          |
| Thermal power:                 | 500W          |
| Refrigeration power:           | 100W          |
| Power consumption:             | 1.9KW.h/24h   |
| Anti electric protection type: | I class       |
| Use of ambient temperature:    | 10 ~ 32 ℃     |
| Water heating capacity:        | ≥90°C 5L/h    |
| Water cooling capacity:        | ≤10°C 2L/h    |
| Shape size:                    | 310X320X960mm |