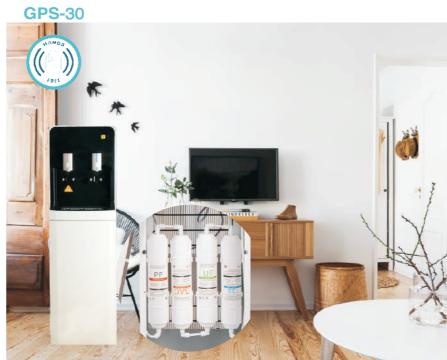

Environmental Child Lock Refrigeration Heating protection products

Four stage Direct drinking Made in China filter(selection) water

| Model:                         | GPS-30         |
|--------------------------------|----------------|
| Rated voltage:                 | 110V-220V ~    |
| Rated frequency:               | 50/60HZ        |
| Rated total power:             | 590W           |
| Thermal power:                 | 500W           |
| Refrigeration power:           | 90W            |
| Power consumption:             | 1.5KW.h/24h    |
| Anti electric protection type: | I class        |
| Use of ambient temperature:    | 10 ~ 32℃       |
| Water heating capacity:        | ≥90°C 5L/h     |
| Water cooling capacity:        | ≤10°C 2L/h     |
| Shape size:                    | 310X340X1100mm |
|                                |                |