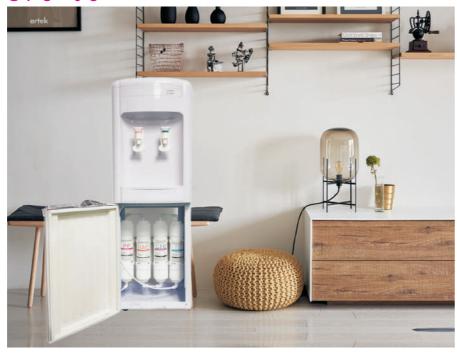

Made in China



| ·                              |               |
|--------------------------------|---------------|
| Model:                         | GPS-02        |
| Rated voltage:                 | 110V-220V ~   |
| Rated frequency:               | 50/60HZ       |
| Rated total power:             | 600W          |
| Thermal power:                 | 500W          |
| Refrigeration power:           | 100W          |
| Power consumption:             | 1.9KW.h/24h   |
| Anti electric protection type: | I class       |
| Use of ambient temperature:    | 10 ~ 32℃      |
| Water heating capacity:        | ≥90°C 5L/h    |
| Water cooling capacity:        | ≤10°C 2L/h    |
| Shape size:                    | 310X320X960mm |
|                                |               |

# G P S - 0 3

















Four stage Direct drinking Made in China filter(selection) water



# Product a pameters

| M ode I:                       | GPS-03          |
|--------------------------------|-----------------|
| Rated oltage:                  | 110V - 220V~    |
| Rated refquency:               | 50/60HZ         |
| Rated otall owper:             | 590W            |
| The mal owper:                 | 500W            |
| Refrigeration owner:           | 90W             |
| Power omosum ption:            | 1.5KW .h/24h    |
| Anti Leoctric roptection ypte: | I lassc         |
| Use formblientemperature:      | 10~ 32          |
| Water eahting appracity:       | 90 <b>l</b> 5/h |
| Water ocding appracity:        | 10 l2/hg        |
| Shape ize:                     | 310X320X960mm   |

###