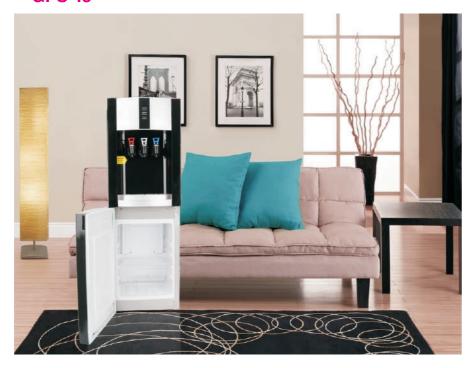

size:                    | 310X340X470mm |

### **GPS-12**

















# 产品参数

| Model:                         | GPS-12        |
|--------------------------------|---------------|
| Rated voltage:                 | 110V-220V~    |
| Rated frequency:               | 50/60HZ       |
| Rated total power:             | 590W          |
| Thermal power:                 | 500W          |
| Refrigeration power:           | 90W           |
| Power consumption:             | 1.5KW.h/24h   |
| Anti electric protection type: | I class       |
| Use of ambient temperature:    | 10 ~ 32℃      |
| Water heating capacity:        | ≥90°C 5L/h    |
| Water cooling capacity:        | ≤10°C 2L/h    |
| Shape size:                    | 310X340X960mm |
|                                |               |



















### **Product parameters**

| Model:                         | GPS-13       |
|--------------------------------|--------------|
| Rated voltage:                 | 110V-220V ~  |
| Rated frequency:               | 50/60HZ      |
| Rated total power:             | 600W         |
| Thermal power:                 | 500W         |
| Refrigeration power:           | 100W         |
| Power consumption:             | 1.9KW.h/24h  |
| Anti electric protection type: | I class      |
| Use of ambient temperature:    | 10 ~ 32℃     |
| Water heating capacity:        | ≥90°C 5L/h   |
| Water cooling capacity:        | ≤10°C 2L/h   |
| Shape size:                    | 310X320X90mm |

#### GPS-14

















Environmental Child Lock Refrigeration Heating protection products

Four s