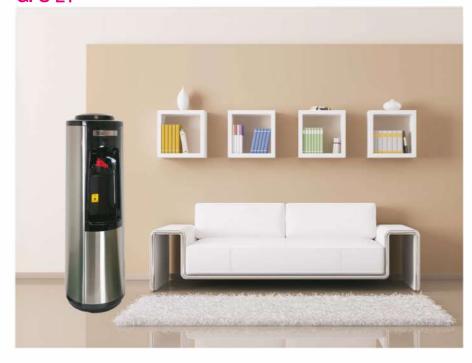

### **Product parameters**

| Model:                         | GPS-01        |
|--------------------------------|---------------|
| Rated voltage:                 | 110V-220V ~   |
| Rated frequency:               | 50/60HZ       |
| Rated total power:             | 590W          |
| Thermal power:                 | 500W          |
| Refrigeration power:           | 90W           |
| Power consumption:             | 1.5KW.h/24h   |
| Anti electric protection type: | l class       |
| Use of ambient temperature:    | 10 ~ 32℃      |
| Water heating capacity:        | ≥90°C 5L/h    |
| Water cooling capacity:        | ≤10°C 2L/h    |
| Shape size:                    | 310X320X960mm |