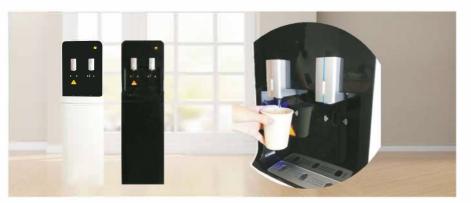

# G P S - 0 3

Four stage Direct drinking Made in China filter(selection) water

# Product a pameters

| M ode I:                       | GPS-03          |
|--------------------------------|-----------------|
| Rated oltage:                  | 110V - 220V~    |
| Rated refquency:               | 50/60HZ         |
| Rated otall owper:             | 590W            |
| The mal owper:                 | 500W            |
| Refrigeration owner:           | 90W             |
| Power omosum ption:            | 1.5KW .h/24h    |
| Anti Leoctric roptection ypte: | I lassc         |
| Use formblientemperature:      | 10~ 32          |
| Water eahting appracity:       | 90 <b>l</b> 5/h |
| Water ocding appracity:        | 10 l2/hg        |
| Shape ize:                     | 310X320X960mm   |