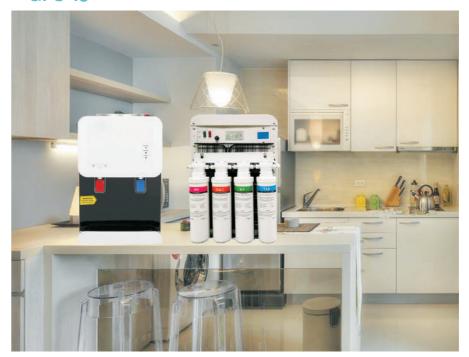

# G P S - 0 3

Four stage Direct drinking Made in China filter(selection) water

# Product a pameters

| M ode I:                       | GPS-03          |
|--------------------------------|-----------------|
| Rated oltage:                  | 110V - 220V~    |
| Rated refquency:               | 50/60HZ         |
| Rated otall owper:             | 590W            |
| The mal owper:                 | 500W            |
| Refrigeration owner:           | 90W             |
| Power omosum ption:            | 1.5KW .h/24h    |
| Anti Leoctric roptection ypte: | I lassc         |
| Use formblientemperature:      | 10~ 32          |
| Water eahting appracity:       | 90 <b>l</b> 5/h |
| Water ocding appracity:        | 10 l2/hg        |
| Shape ize:                     | 310X320X960mm   |