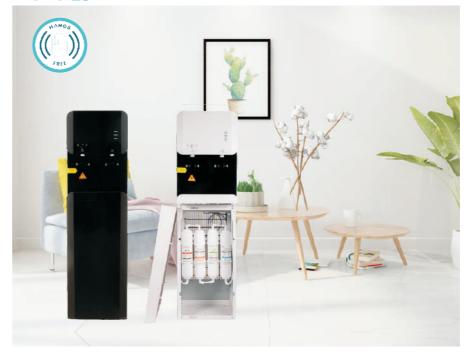

# G P S - 0 3

Four stage Direct drinking Made in China filter(selection) water

# Product a pameters

| M ode I:                       | GPS-03          |
|--------------------------------|-----------------|
| Rated oltage:                  | 110V - 220V~    |
| Rated refquency:               | 50/60HZ         |
| Rated otall owper:             | 590W            |
| The mal owper:                 | 500W            |
| Refrigeration owner:           | 90W             |
| Power omosum ption:            | 1.5KW .h/24h    |
| Anti Leoctric roptection ypte: | I lassc         |
| Use formblientemperature:      | 10~ 32          |
| Water eahting appracity:       | 90 <b>l</b> 5/h |
| Water ocding appracity:        | 10 l2/hg        |
| Shape ize:                     | 310X320X960mm   |