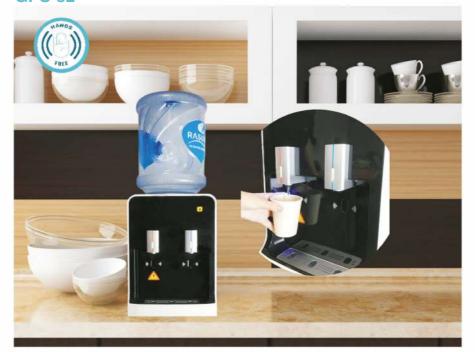

### G P S - 0 4

Refrigeration

| GPS-04          |
|-----------------|
| 110V - 220V~    |
| 50/60HZ         |
| 590W            |
| 500W            |
| 90W             |
| 1.5KW .h/24h    |
| l lassc         |
| 10~ 32          |
| 90 <b>l</b> 5/h |
| 10 l2/hg        |
| 31X34X50mm      |
|                 |

### **Product parameters**

| Model:                         | GPS-05        |
|--------------------------------|---------------|
| Rated voltage:                 | 110V-220V ~   |
| Rated frequency:               | 50/60HZ       |
| Rated total power:             | 600W          |
| Thermal power:                 | 500W          |
| Refrigeration power:           | 100W          |
| Power consumption:             | 1.9KW.h/24h   |
| Anti electric protection type: | I class       |
| Use of ambient temperature:    | 10 ~ 32 ℃     |
| Water heating capacity:        | ≥90°C 5L/h    |
| Water cooling capacity:        | ≤10°C 2L/h    |
| Shape size:                    | 310X320X960mm |