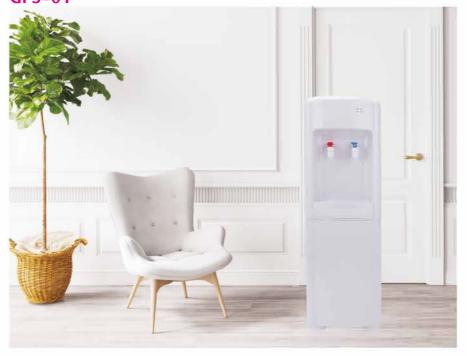

Bottled water

Made in China

### **Product parameters**

| Model:                         | GPS-01        |
|--------------------------------|---------------|
| Rated voltage:                 | 110V-220V ~   |
| Rated frequency:               | 50/60HZ       |
| Rated total power:             | 590W          |
| Thermal power:                 | 500W          |
| Refrigeration power:           | 90W           |
| Power consumption:             | 1.5KW.h/24h   |
| Anti electric protection type: | l class       |
| Use of ambient temperature:    | 10 ~ 32℃      |
| Water heating capacity:        | ≥90°C 5L/h    |
| Water cooling capacity:        | ≤10°C 2L/h    |
| Shape size:                    | 310X320X960mm |