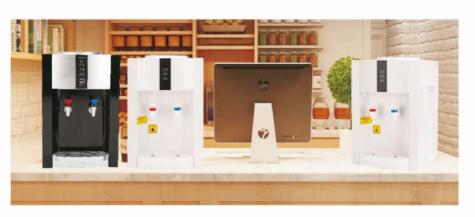

### GPS-02

Refrigerating function

Made in China

| ·                              |               |
|--------------------------------|---------------|
| Model:                         | GPS-02        |
| Rated voltage:                 | 110V-220V ~   |
| Rated frequency:               | 50/60HZ       |
| Rated total power:             | 600W          |
| Thermal power:                 | 500W          |
| Refrigeration power:           | 100W          |
| Power consumption:             | 1.9KW.h/24h   |
| Anti electric protection type: | I class       |
| Use of ambient temperature:    | 10 ~ 32℃      |
| Water heating capacity:        | ≥90°C 5L/h    |
| Water cooling capacity:        | ≤10°C 2L/h    |
| Shape size:                    | 310X320X960mm |
|                                |               |