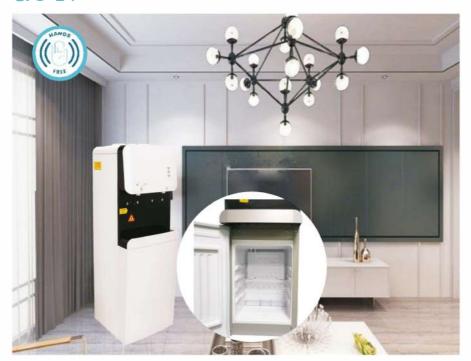

Bottled water

Made in China

### **Product parameters**

| Model:                         | GPS-01        |
|--------------------------------|---------------|
| Rated voltage:                 | 110V-220V ~   |
| Rated frequency:               | 50/60HZ       |
| Rated total power:             | 590W          |
| Thermal power:                 | 500W          |
| Refrigeration power:           | 90W           |
| Power consumption:             | 1.5KW.h/24h   |
| Anti electric protection type: | l class       |
| Use of ambient temperature:    | 10 ~ 32℃      |
| Water heating capacity:        | ≥90°C 5L/h    |
| Water cooling capacity:        | ≤10°C 2L/h    |
| Shape size:                    | 310X320X960mm |