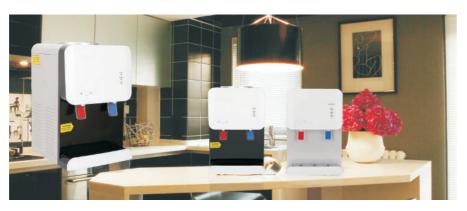

### GPS-02

Refrigerating function

Made in China

| ·                              |               |
|--------------------------------|---------------|
| Model:                         | GPS-02        |
| Rated voltage:                 | 110V-220V ~   |
| Rated frequency:               | 50/60HZ       |
| Rated total power:             | 600W          |
| Thermal power:                 | 500W          |
| Refrigeration power:           | 100W          |
| Power consumption:             | 1.9KW.h/24h   |
| Anti electric protection type: | I class       |
| Use of ambient temperature:    | 10 ~ 32℃      |
| Water heating capacity:        | ≥90°C 5L/h    |
| Water cooling capacity:        | ≤10°C 2L/h    |
| Shape size:                    | 310X320X960mm |
|                                |               |