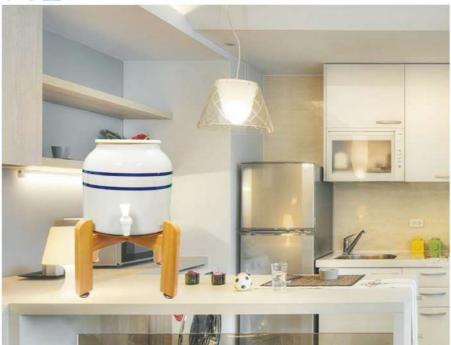

Bottled water

Made in China

### **Product parameters**

| Model:                         | GPS-01        |
|--------------------------------|---------------|
| Rated voltage:                 | 110V-220V ~   |
| Rated frequency:               | 50/60HZ       |
| Rated total power:             | 590W          |
| Thermal power:                 | 500W          |
| Refrigeration power:           | 90W           |
| Power consumption:             | 1.5KW.h/24h   |
| Anti electric protection type: | l class       |
| Use of ambient temperature:    | 10 ~ 32℃      |
| Water heating capacity:        | ≥90°C 5L/h    |
| Water cooling capacity:        | ≤10°C 2L/h    |
| Shape size:                    | 310X320X960mm |