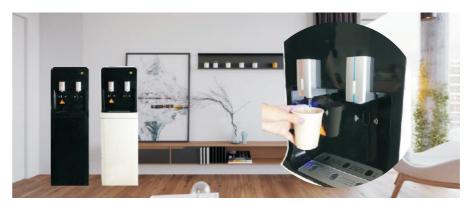

Bottled water

Made in China

### **Product parameters**

| Model:                         | GPS-01        |
|--------------------------------|---------------|
| Rated voltage:                 | 110V-220V ~   |
| Rated frequency:               | 50/60HZ       |
| Rated total power:             | 590W          |
| Thermal power:                 | 500W          |
| Refrigeration power:           | 90W           |
| Power consumption:             | 1.5KW.h/24h   |
| Anti electric protection type: | l class       |
| Use of ambient temperature:    | 10 ~ 32℃      |
| Water heating capacity:        | ≥90°C 5L/h    |
| Water cooling capacity:        | ≤10°C 2L/h    |
| Shape size:                    | 310X320X960mm |