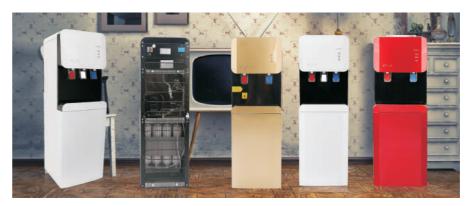

China



### **Product parameters**

| Model:                         | GPS-15        |
|--------------------------------|---------------|
| Rated voltage:                 | 110V-220V ~   |
| Rated frequency:               | 50/60HZ       |
| Rated total power:             | 600W          |
| Thermal power:                 | 500W          |
| Refrigeration power:           | 100W          |
| Power consumption:             | 1.9KW.h/24h   |
| Anti electric protection type: | I class       |
| Use of ambient temperature:    | 10 ~ 32℃      |
| Water heating capacity:        | ≥90°C 5L/h    |
| Water cooling capacity:        | ≤10°C 2L/h    |
| Shape size:                    | 310X340X960mm |

### **GPS-16**

















Four stage Direct drinking Made in China filter(selection) water



| Model:                         | GPS-16        |
|--------------------------------|---------------|
| Rated voltage:                 | 110V-220V ~   |
| Rated frequency:               | 50HZ          |
| Rated total power:             | 590W          |
| Thermal power:                 | 500W          |
| Refrigeration power:           | 90W           |
| Power consumption:             | 1.5KW.h/24h   |
| Anti electric protection type: | I class       |
| Use of ambient temperature:    | 10 ~ 32℃      |
| Water heating capacity:        | ≥90°C 5L/h    |
| Water cooling capacity:        | ≤10°C 2L/h    |
| Shape size:                    | 310X340X960mm |















Environmental protection products

Refrigeration

Made in China



### **Product parameters**

| Model: