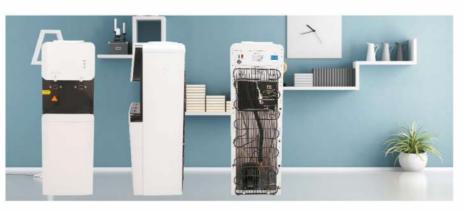

### **GPS-08**

| Model:                         | GPS-08        |
|--------------------------------|---------------|
| Rated voltage:                 | 110V-220V ~   |
| Rated frequency:               | 50/60HZ       |
| Rated total power:             | 590W          |
| Thermal power:                 | 500W          |
| Refrigeration power:           | 90W           |
| Power consumption:             | 1.5KW.h/24h   |
| Anti electric protection type: | I class       |
| Use of ambient temperature:    | 10 ~ 32 ℃     |
| Water heating capacity:        | ≥90°C 5L/h    |
| Water cooling capacity:        | ≤15°C 0.7L/h  |
| Shape size:                    | 310X320X960mm |