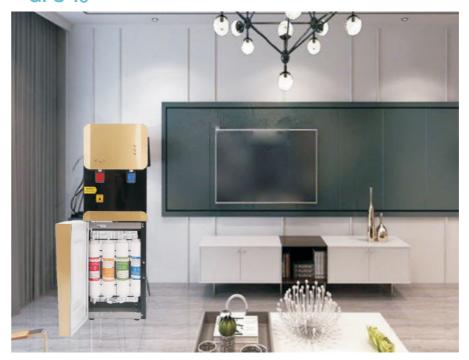

#### GPS-14

Environmental Child Lock Refrigeration Heating protection products

Four stage Direct drinking Made in China filter(selection) water

| Model:                         | GPS-14        |
|--------------------------------|---------------|
| Rated voltage:                 | 110V-220V ~   |
| Rated frequency:               | 50/60HZ       |
| Rated total power:             | 590W          |
| Thermal power:                 | 500W          |
| Refrigeration power:           | 90W           |
| Power consumption:             | 1.5KW.h/24h   |
| Anti electric protection type: | I class       |
| Use of ambient temperature:    | 10 ~ 32℃      |
| Water heating capacity:        | ≥90°C 5L/h    |
| Water cooling capacity:        | ≤10°C 2L/h    |
| Shape size:                    | 310X320X960mm |