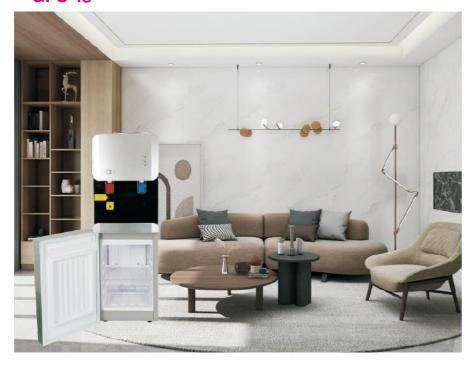

# GPS-06

| Model:                         | GPS-06        |
|--------------------------------|---------------|
| Rated voltage:                 | 110V-220V ~   |
| Rated frequency:               | 50/60HZ       |
| Rated total power:             | 590W          |
| Thermal power:                 | 500W          |
| Refrigeration power:           | 90W           |
| Power consumption:             | 1.5KW.h/24h   |
| Anti electric protection type: | I class       |
| Use of ambient temperature:    | 10 ~ 32℃      |
| Water heating capacity:        | ≥90°C 5L/h    |
| Water cooling capacity:        | ≤10°C 2L/h    |
| Shape size:                    | 310X320X960mm |

Environmental Child Lock Refrigeration protection products

### **Product parameters**

| Model:                         | GPS-07        |
|--------------------------------|---------------|
| Rated voltage:                 | 110-220V ~    |
| Rated frequency:               | 50/60HZ       |
| Rated total power:             | 590W          |
| Thermal power:                 | 500W          |
| Refrigeration power:           | 90W           |
| Power consumption:             | 1.5KW.h/24h   |
| Anti electric protection type: | I class       |
| Use of ambient temperature:    | 10 ~ 32 ℃     |
| Water heating capacity:        | ≥90°C 5L/h    |
| Water cooling capacity:        | ≤10°C 2L/h    |
| Shape size:                    | 310X410X500mm |