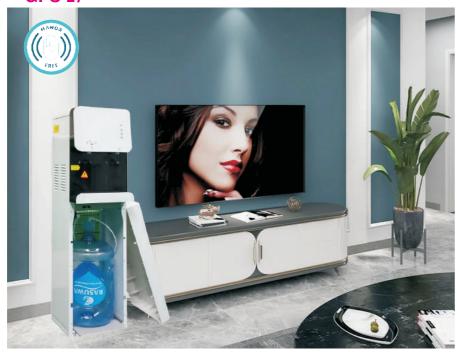

Heating Bottled water Refrigerating function Made in China

### **Product parameters**

| Model:                         | GPS-15        |
|--------------------------------|---------------|
| Rated voltage:                 | 110V-220V ~   |
| Rated frequency:               | 50/60HZ       |
| Rated total power:             | 600W          |
| Thermal power:                 | 500W          |
| Refrigeration power:           | 100W          |
| Power consumption:             | 1.9KW.h/24h   |
| Anti electric protection type: | I class       |
| Use of ambient temperature:    | 10 ~ 32℃      |
| Water heating capacity:        | ≥90°C 5L/h    |
| Water cooling capacity:        | ≤10°C 2L/h    |
| Shape size:                    | 310X340X960mm |