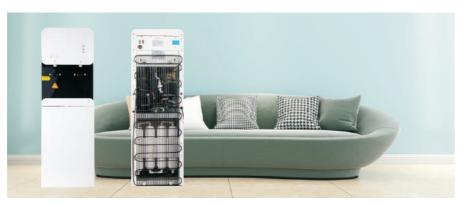

# G P S - 0 3

Four stage Direct drinking Made in China filter(selection) water

# Product a pameters

| M ode I:                       | GPS-03          |
|--------------------------------|-----------------|
| Rated oltage:                  | 110V - 220V~    |
| Rated refquency:               | 50/60HZ         |
| Rated otall owper:             | 590W            |
| The mal owper:                 | 500W            |
| Refrigeration owner:           | 90W             |
| Power omosum ption:            | 1.5KW .h/24h    |
| Anti Leoctric roptection ypte: | I lassc         |
| Use formblientemperature:      | 10~ 32          |
| Water eahting appracity:       | 90 <b>l</b> 5/h |
| Water ocding appracity:        | 10 l2/hg        |
| Shape ize:                     | 310X320X960mm   |