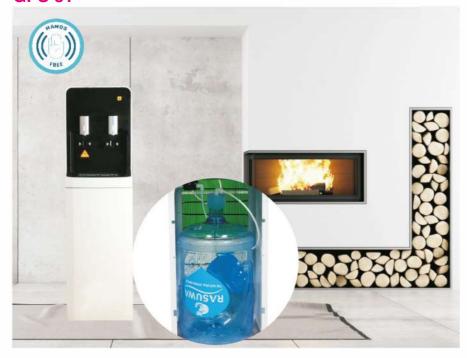

### GPS-02

Refrigerating function

Made in China

| ·                              |               |
|--------------------------------|---------------|
| Model:                         | GPS-02        |
| Rated voltage:                 | 110V-220V ~   |
| Rated frequency:               | 50/60HZ       |
| Rated total power:             | 600W          |
| Thermal power:                 | 500W          |
| Refrigeration power:           | 100W          |
| Power consumption:             | 1.9KW.h/24h   |
| Anti electric protection type: | I class       |
| Use of ambient temperature:    | 10 ~ 32℃      |
| Water heating capacity:        | ≥90°C 5L/h    |
| Water cooling capacity:        | ≤10°C 2L/h    |
| Shape size:                    | 310X320X960mm |
|                                |               |