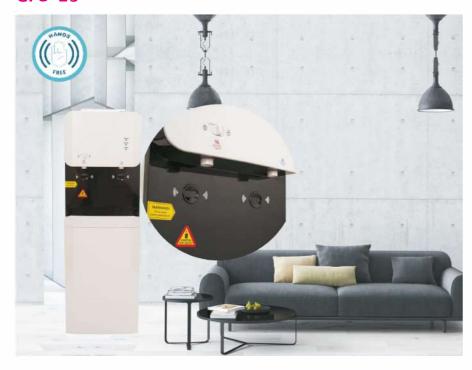

Environmental Child Lock Refrigeration protection products

### **Product parameters**

| Model:                         | GPS-07        |
|--------------------------------|---------------|
| Rated voltage:                 | 110-220V ~    |
| Rated frequency:               | 50/60HZ       |
| Rated total power:             | 590W          |
| Thermal power:                 | 500W          |
| Refrigeration power:           | 90W           |
| Power consumption:             | 1.5KW.h/24h   |
| Anti electric protection type: | I class       |
| Use of ambient temperature:    | 10 ~ 32 ℃     |
| Water heating capacity:        | ≥90°C 5L/h    |
| Water cooling capacity:        | ≤10°C 2L/h    |
| Shape size:                    | 310X410X500mm |