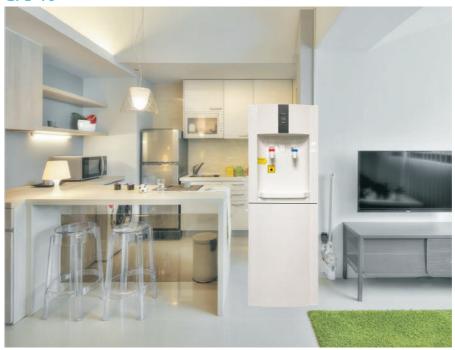

/h  |
| Shape size:                    | 310X320X960mm |

















### Product a pameters

| M ode I:                       | GPS-09          |
|--------------------------------|-----------------|
| Rated oltage:                  | 110V - 220V~    |
| Rated refuency:                | 50/60HZ         |
| Rated otal owper:              | 590W            |
| The mal owper:                 | 500W            |
| Refrigeration owner:           | 90W             |
| Power oncoumption:             | 1.5KW .h/24h    |
| Anti leoetric reptection ypte: | l class         |
| Use form baient embperature:   | 10~ 32          |
| Water eahting appracity:       | 90 <b>l</b> 5/h |
| Water ooding appacity:         | 10 l2/hg        |
| Shape ize:                     | 310X320X470mm   |

### GPS-10

















# Product a pameters

| M ode I:                       | GPS-10          |
|--------------------------------|-----------------|
| Rated oltage:                  | 110V - 220V ~   |
| Rated refquency:               | 50/60HZ         |
| Rated otal owper:              | 590W            |
| Thermal owper:                 | 500W            |
| Refrigeration owner:           | 90W             |
| Power onusum ption:            | 1.5KW .h/24h    |
| Anti leoetric reptection ypte: | l class         |
| Use formblientemberature:      | 10 ~ 2          |
| Water eahting appacity:        | 90 L <i>B</i> h |
| Wateroccling appracity:        | 10 L/2h         |
| Shape ize:                     | 310X320X960mm   |













Bottled water Made in China



# 产品参数

| Model: