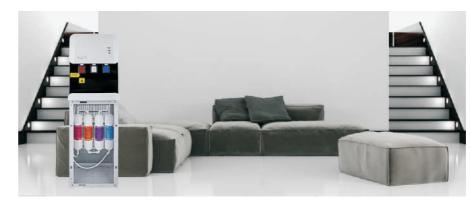

# G P S - 0 3

Four stage Direct drinking Made in China filter(selection) water

# Product a pameters

| M ode I:                       | GPS-03          |
|--------------------------------|-----------------|
| Rated oltage:                  | 110V - 220V~    |
| Rated refquency:               | 50/60HZ         |
| Rated otall owper:             | 590W            |
| The mal owper:                 | 500W            |
| Refrigeration owner:           | 90W             |
| Power omosum ption:            | 1.5KW .h/24h    |
| Anti Leoctric roptection ypte: | I lassc         |
| Use formblientemperature:      | 10~ 32          |
| Water eahting appracity:       | 90 <b>l</b> 5/h |
| Water ocding appracity:        | 10 l2/hg        |
| Shape ize:                     | 310X320X960mm   |