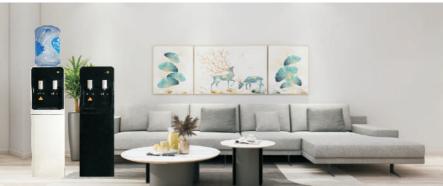

on products

Four stage filter(selection)

Direct drinking Made in China



| Model:                         | GPS-28         |
|--------------------------------|----------------|
| Rated voltage:                 | 110V-220V ~    |
| Rated frequency:               | 50/60HZ        |
| Rated total power:             | 590W           |
| Thermal power:                 | 500W           |
| Refrigeration power:           | 90W            |
| Power consumption:             | 1.5KW.h/24h    |
| Anti electric protection type: | I class        |
| Use of ambient temperature:    | 10 ~ 32℃       |
| Water heating capacity:        | ≥90°C 5L/h     |
| Water cooling capacity:        | ≤10°C 2L/h     |
| Shape size:                    | 310X340X1100mm |















Bottled water Made in China







### **Product parameters**

| Model:                         | GPS-29         |
|--------------------------------|----------------|
| Rated voltage:                 | 110V-220V ~    |
| Rated frequency:               | 50/60HZ        |
| Rated total power:             | 590W           |
| Thermal power:                 | 500W           |
| Refrigeration power:           | 90W            |
| Power consumption:             | 1.5KW.h/24h    |
| Anti electric protection type: | I class        |
| Use of ambient temperature:    | 10 ~ 32℃       |
| Water heating capacity:        | ≥90°C 5L/h     |
| Water cooling capacity:        | ≤10°C 2L/h     |
| Shape size:                    | 310X340X1100mm |

















Environmental Child Lock Refrigeration Heating protection products

Four stag