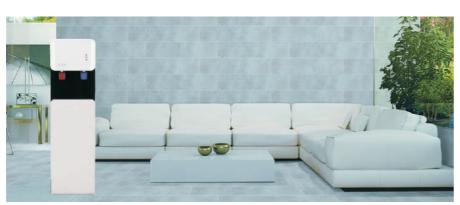

### G P S - 0 4

Refrigeration

| GPS-04          |
|-----------------|
| 110V - 220V~    |
| 50/60HZ         |
| 590W            |
| 500W            |
| 90W             |
| 1.5KW .h/24h    |
| l lassc         |
| 10~ 32          |
| 90 <b>l</b> 5/h |
| 10 l2/hg        |
| 31X34X50mm      |
|                 |

### **Product parameters**

| Model:                         | GPS-05        |
|--------------------------------|---------------|
| Rated voltage:                 | 110V-220V ~   |
| Rated frequency:               | 50/60HZ       |
| Rated total power:             | 600W          |
| Thermal power:                 | 500W          |
| Refrigeration power:           | 100W          |
| Power consumption:             | 1.9KW.h/24h   |
| Anti electric protection type: | I class       |
| Use of ambient temperature:    | 10 ~ 32 ℃     |
| Water heating capacity:        | ≥90°C 5L/h    |
| Water cooling capacity:        | ≤10°C 2L/h    |
| Shape size:                    | 310X320X960mm |