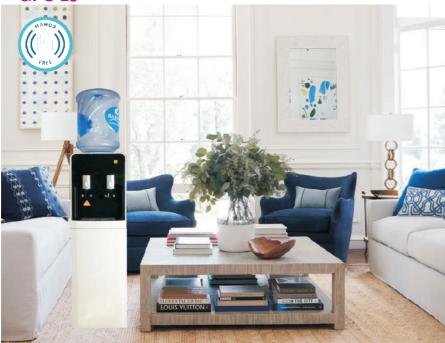

ental Child Lock Refrigeration Heating protection products

Four stage filter(selection)

Direct drinking Made in China



| Model:                         | GPS-28         |
|--------------------------------|----------------|
| Rated voltage:                 | 110V-220V ~    |
| Rated frequency:               | 50/60HZ        |
| Rated total power:             | 590W           |
| Thermal power:                 | 500W           |
| Refrigeration power:           | 90W            |
| Power consumption:             | 1.5KW.h/24h    |
| Anti electric protection type: | I class        |
| Use of ambient temperature:    | 10 ~ 32℃       |
| Water heating capacity:        | ≥90°C 5L/h     |
| Water cooling capacity:        | ≤10°C 2L/h     |
| Shape size:                    | 310X340X1100mm |















Bottled water Made in China







### **Product parameters**

| Model:                         | GPS-29         |
|--------------------------------|----------------|
| Rated voltage:                 | 110V-220V ~    |
| Rated frequency:               | 50/60HZ        |
| Rated total power:             | 590W           |
| Thermal power:                 | 500W           |
| Refrigeration power:           | 90W            |
| Power consumption:             | 1.5KW.h/24h    |
| Anti electric protection type: | I class        |
| Use of ambient temperature:    | 10 ~ 32℃       |
| Water heating capacity:        | ≥90°C 5L/h     |
| Water cooling capacity:        | ≤10°C 2L/h     |
| Shape size:                    | 310X340X1100mm |

















Environmental Child Lock Refri