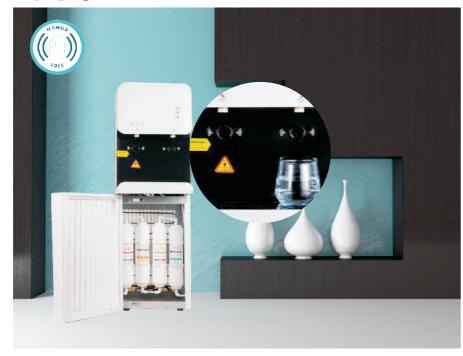

### GPS-02

Refrigerating function

Made in China

| ·                              |               |
|--------------------------------|---------------|
| Model:                         | GPS-02        |
| Rated voltage:                 | 110V-220V ~   |
| Rated frequency:               | 50/60HZ       |
| Rated total power:             | 600W          |
| Thermal power:                 | 500W          |
| Refrigeration power:           | 100W          |
| Power consumption:             | 1.9KW.h/24h   |
| Anti electric protection type: | I class       |
| Use of ambient temperature:    | 10 ~ 32℃      |
| Water heating capacity:        | ≥90°C 5L/h    |
| Water cooling capacity:        | ≤10°C 2L/h    |
| Shape size:                    | 310X320X960mm |
|                                |               |