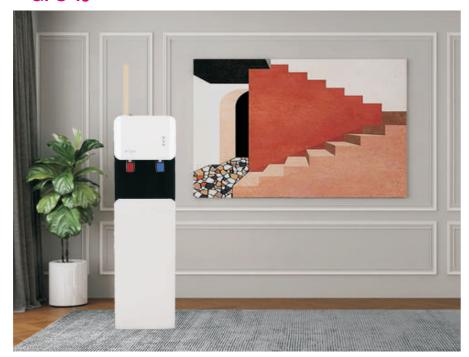

### GPS-02

Refrigerating function

Made in China

| ·                              |               |
|--------------------------------|---------------|
| Model:                         | GPS-02        |
| Rated voltage:                 | 110V-220V ~   |
| Rated frequency:               | 50/60HZ       |
| Rated total power:             | 600W          |
| Thermal power:                 | 500W          |
| Refrigeration power:           | 100W          |
| Power consumption:             | 1.9KW.h/24h   |
| Anti electric protection type: | I class       |
| Use of ambient temperature:    | 10 ~ 32℃      |
| Water heating capacity:        | ≥90°C 5L/h    |
| Water cooling capacity:        | ≤10°C 2L/h    |
| Shape size:                    | 310X320X960mm |
|                                |               |

# G P S - 0 3

Four stage Direct drinking Made in China filter(selection) water