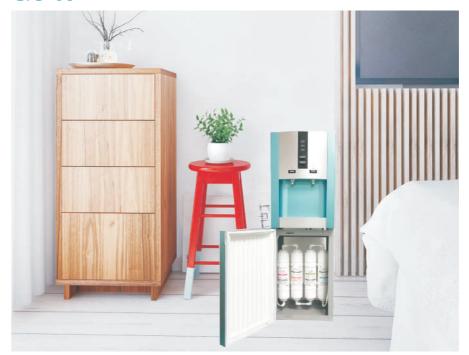

| 90 <b>l</b> 5/h |
| 10 l2/hg        |
| 31X34X50mm      |
|                 |

















### **Product parameters**

| Model:                         | GPS-05        |
|--------------------------------|---------------|
| Rated voltage:                 | 110V-220V ~   |
| Rated frequency:               | 50/60HZ       |
| Rated total power:             | 600W          |
| Thermal power:                 | 500W          |
| Refrigeration power:           | 100W          |
| Power consumption:             | 1.9KW.h/24h   |
| Anti electric protection type: | I class       |
| Use of ambient temperature:    | 10 ~ 32 ℃     |
| Water heating capacity:        | ≥90°C 5L/h    |
| Water cooling capacity:        | ≤10°C 2L/h    |
| Shape size:                    | 310X320X960mm |

# GPS-06

















| Model:                         | GPS-06        |
|--------------------------------|---------------|
| Rated voltage:                 | 110V-220V ~   |
| Rated frequency:               | 50/60HZ       |
| Rated total power:             | 590W          |
| Thermal power:                 | 500W          |
| Refrigeration power:           | 90W           |
| Power consumption:             | 1.5KW.h/24h   |
| Anti electric protection type: | I class       |
| Use of ambient temperature:    | 10 ~ 32℃      |
| Water heating capacity:        | ≥90°C 5L/h    |
| Water cooling capacity:        | ≤10°C 2L/h    |
| Shape size:                    | 310X320X960mm |















Environmental Child Lock Refrigeration protection products



### **Product parameters**

| Model: