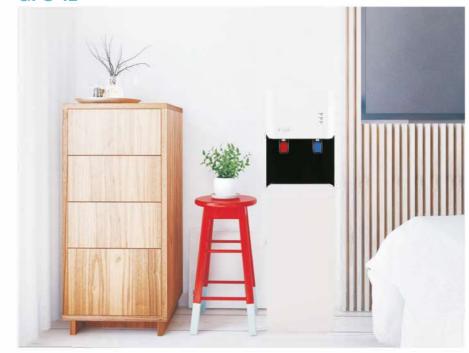

### GPS-10

# Product a pameters

| M ode I:                       | GPS-10          |
|--------------------------------|-----------------|
| Rated oltage:                  | 110V - 220V ~   |
| Rated refquency:               | 50/60HZ         |
| Rated otal owper:              | 590W            |
| Thermal owper:                 | 500W            |
| Refrigeration owner:           | 90W             |
| Power onusum ption:            | 1.5KW .h/24h    |
| Anti leoetric reptection ypte: | l class         |
| Use formblientemberature:      | 10 ~ 2          |
| Water eahting appacity:        | 90 L <i>B</i> h |
| Wateroccling appracity:        | 10 L/2h         |
| Shape ize:                     | 310X320X960mm   |