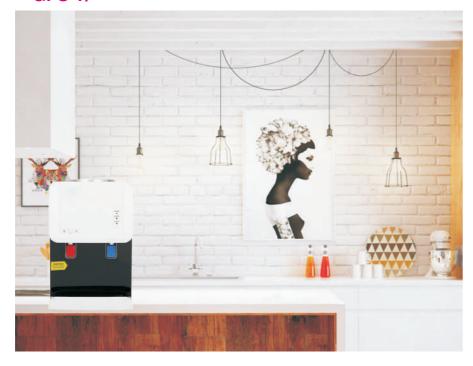

Bottled water

Made in China

### **Product parameters**

| Model:                         | GPS-01        |
|--------------------------------|---------------|
| Rated voltage:                 | 110V-220V ~   |
| Rated frequency:               | 50/60HZ       |
| Rated total power:             | 590W          |
| Thermal power:                 | 500W          |
| Refrigeration power:           | 90W           |
| Power consumption:             | 1.5KW.h/24h   |
| Anti electric protection type: | l class       |
| Use of ambient temperature:    | 10 ~ 32℃      |
| Water heating capacity:        | ≥90°C 5L/h    |
| Water cooling capacity:        | ≤10°C 2L/h    |
| Shape size:                    | 310X320X960mm |