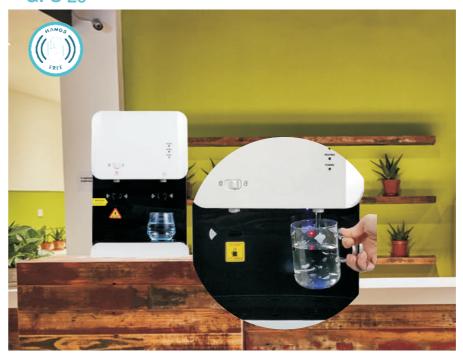

Bottled water

Made in China

### **Product parameters**

| Model:                         | GPS-01        |
|--------------------------------|---------------|
| Rated voltage:                 | 110V-220V ~   |
| Rated frequency:               | 50/60HZ       |
| Rated total power:             | 590W          |
| Thermal power:                 | 500W          |
| Refrigeration power:           | 90W           |
| Power consumption:             | 1.5KW.h/24h   |
| Anti electric protection type: | l class       |
| Use of ambient temperature:    | 10 ~ 32℃      |
| Water heating capacity:        | ≥90°C 5L/h    |
| Water cooling capacity:        | ≤10°C 2L/h    |
| Shape size:                    | 310X320X960mm |