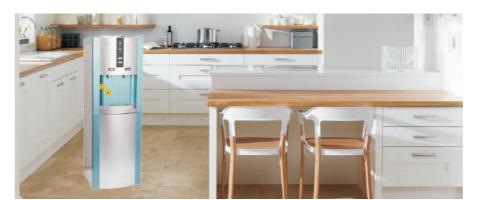

### **Product parameters**

| Model:                         | GPS-01        |
|--------------------------------|---------------|
| Rated voltage:                 | 110V-220V ~   |
| Rated frequency:               | 50/60HZ       |
| Rated total power:             | 590W          |
| Thermal power:                 | 500W          |
| Refrigeration power:           | 90W           |
| Power consumption:             | 1.5KW.h/24h   |
| Anti electric protection type: | l class       |
| Use of ambient temperature:    | 10 ~ 32℃      |
| Water heating capacity:        | ≥90°C 5L/h    |
| Water cooling capacity:        | ≤10°C 2L/h    |
| Shape size:                    | 310X320X960mm |