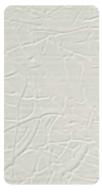

# 08 **GPS Microcement Paint** GPS Microcement is a decorative coating composed of silicate cement, additives and mineral pigments. It is an inorganic ecological product based on cement as the main binder, which conforms to modern architecture simple, unadorned design aesthetic feeling. More and more architects in the world adopt this antique craftsmanship. They believe that this is a noble simplicity, which seems simple, but actually has more artistic effect than splendor. As a kind of understanding of the observation of things, texture enhances the fascinating characteristics of the surface of things. It tempts people experience it with vision or heart. Objects and vision produce a sense intimacy and visual pleasure. Skin texture paint is a direct verification this pleasure. on. Product Model: GPS-08 **Application** GPS Microcement can be used for walls, kitchens, bathrooms, swimming pools and desktops. High hardness, not easy to crack, no seams, simultaneous use of wall surface can save skirting line.

#### **Features**

- 1. It has higher flexibility, better adhesion to various substrates with wide application range, it can be directly constructed on the surface of marble, ceramic tile, cement board and other substrates.
- 2. It Paint has high compressive strength and is a Class A non-combustible material.
- 3. It Paint has excellent water resistance and can be used in wet places such as bathrooms and bathtubs.
- 4. It Paint has excellent stain resistance: Cola, coffee, soy sauce and other kinds of strong acid and weak alkali stains, which will not cause damage to its surface and is easy to take care.