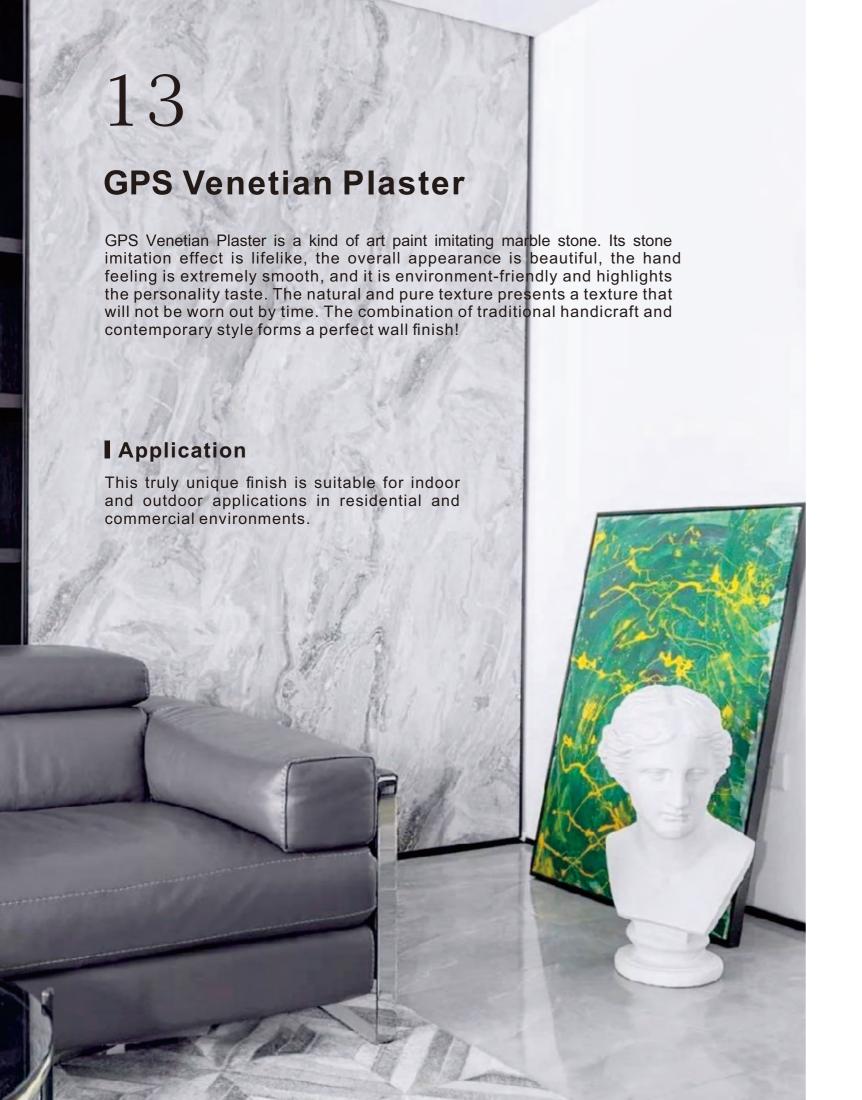

# 08 **GPS Microcement Paint** GPS Microcement is a decorative coating composed of silicate cement, additives and mineral pigments. It is an inorganic ecological product based on cement as the main binder, which conforms to modern architecture simple, unadorned design aesthetic feeling. More and more architects in the world adopt this antique craftsmanship. They believe that this is a noble simplicity, which seems simple, but actually has more artistic effect than splendor. As a kind of understanding of the observation of things, texture enhances the fascinating characteristics of the surface of things. It tempts people experience it with vision or heart. Objects and vision produce a sense intimacy and visual pleasure. Skin texture paint is a direct verification this pleasure. on. Product Model: GPS-08 **Application** GPS Microcement can be used for walls, kitchens, bathrooms, swimming pools and desktops. High hardness, not easy to crack, no seams, simultaneous use of wall surface can save skirting line.

#### **Features**

- 1. It has higher flexibility, better adhesion to various substrates with wide application range, it can be directly constructed on the surface of marble, ceramic tile, cement board and other substrates.
- 2. It Paint has high compressive strength and is a Class A non-combustible material.
- 3. It Paint has excellent water resistance and can be used in wet places such as bathrooms and bathtubs.
- 4. It Paint has excellent stain resistance: Cola, coffee, soy sauce and other kinds of strong acid and weak alkali stains, which will not cause damage to its surface and is easy to take care.