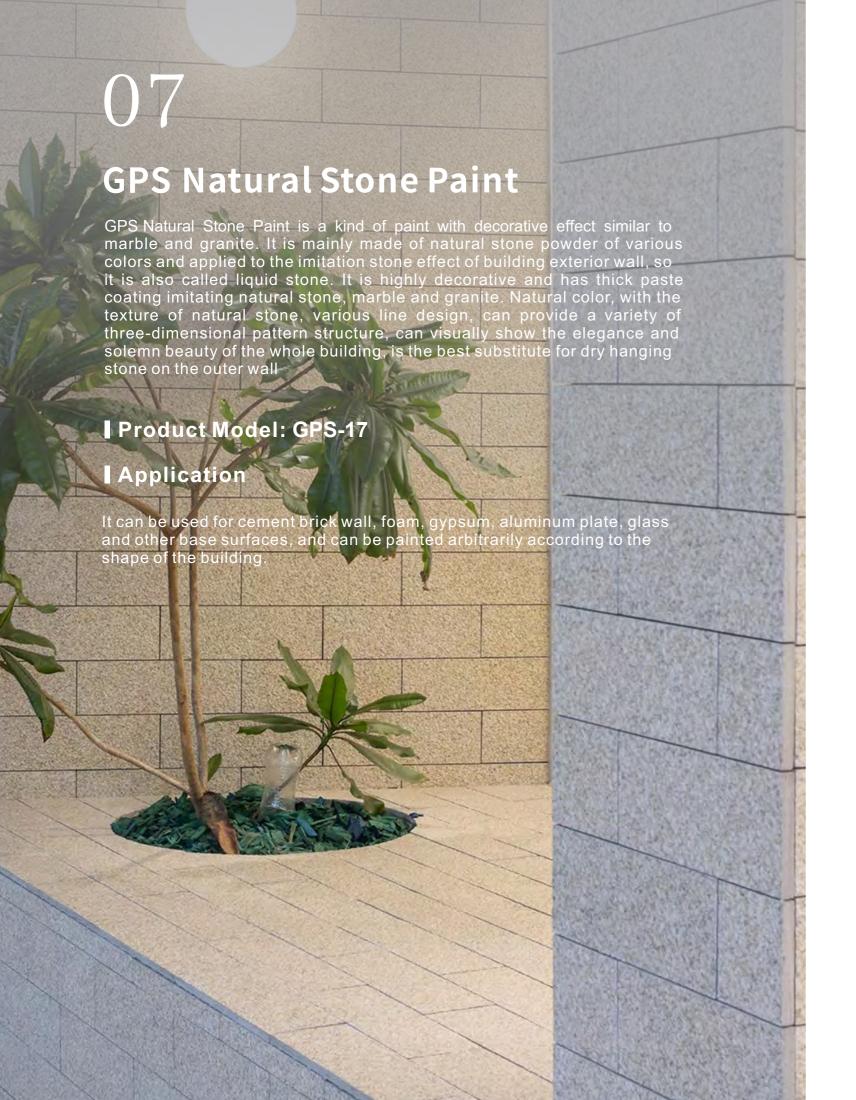

# 08 **GPS Microcement Paint** GPS Microcement is a decorative coating composed of silicate cement, additives and mineral pigments. It is an inorganic ecological product based on cement as the main binder, which conforms to modern architecture simple, unadorned design aesthetic feeling. More and more architects in the world adopt this antique craftsmanship. They believe that this is a noble simplicity, which seems simple, but actually has more artistic effect than splendor. As a kind of understanding of the observation of things, texture enhances the fascinating characteristics of the surface of things. It tempts people experience it with vision or heart. Objects and vision produce a sense intimacy and visual pleasure. Skin texture paint is a direct verification this pleasure. on. Product Model: GPS-08 **Application** GPS Microcement can be used for walls, kitchens, bathrooms, swimming pools and desktops. High hardness, not easy to crack, no seams, simultaneous use of wall surface can save skirting line.