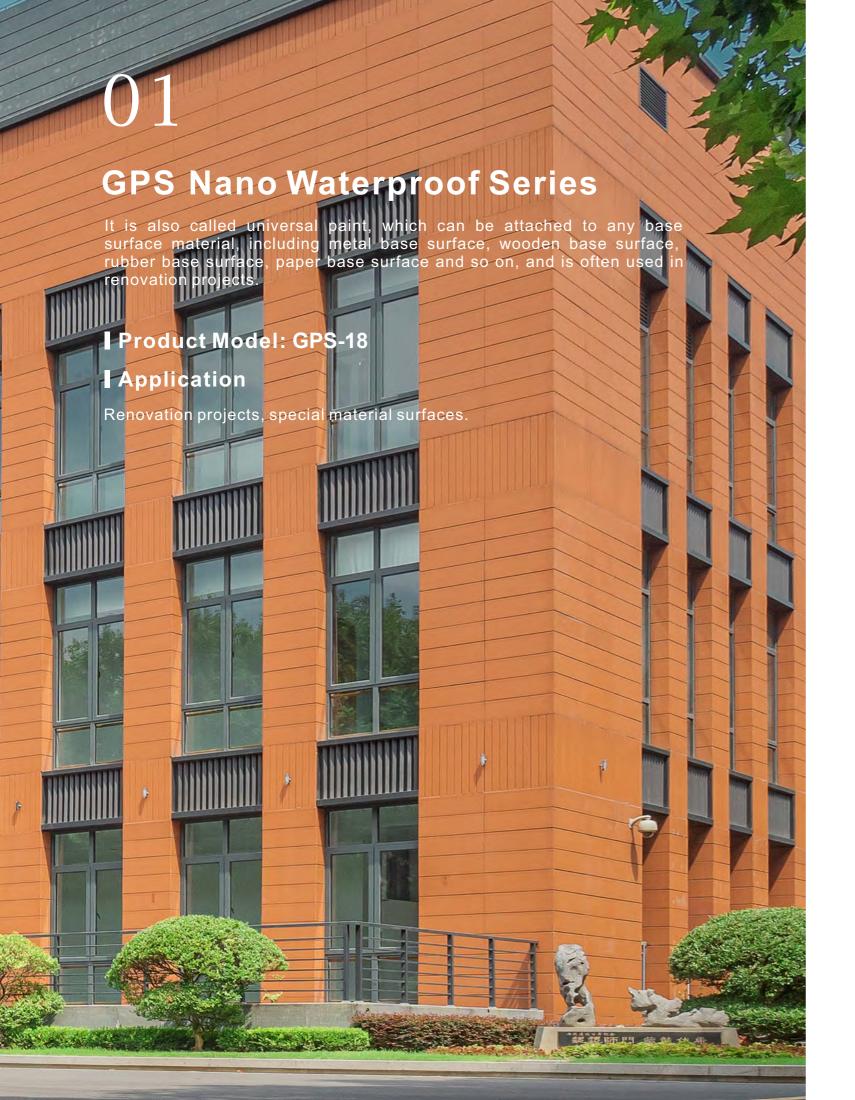

# **GPS Nano Rooftop Waterproof Coating**

Strong adhesion, suitable for cement, putty, ceramic tile, metal, wood, glass, plastic and other wall base surface. It has good water resistance, extensibility, crack resistance, water immersion resistance, puncture resistance, scrubbing resistance and high hardness, and can effectively solve the problems of external wall water seepage, wall water permeability and mildew, etc. It directly acts on the wall and floor renovation of the toilet.

#### **Application**

Widely used in interior wall decoration and protection of villas, hotels,