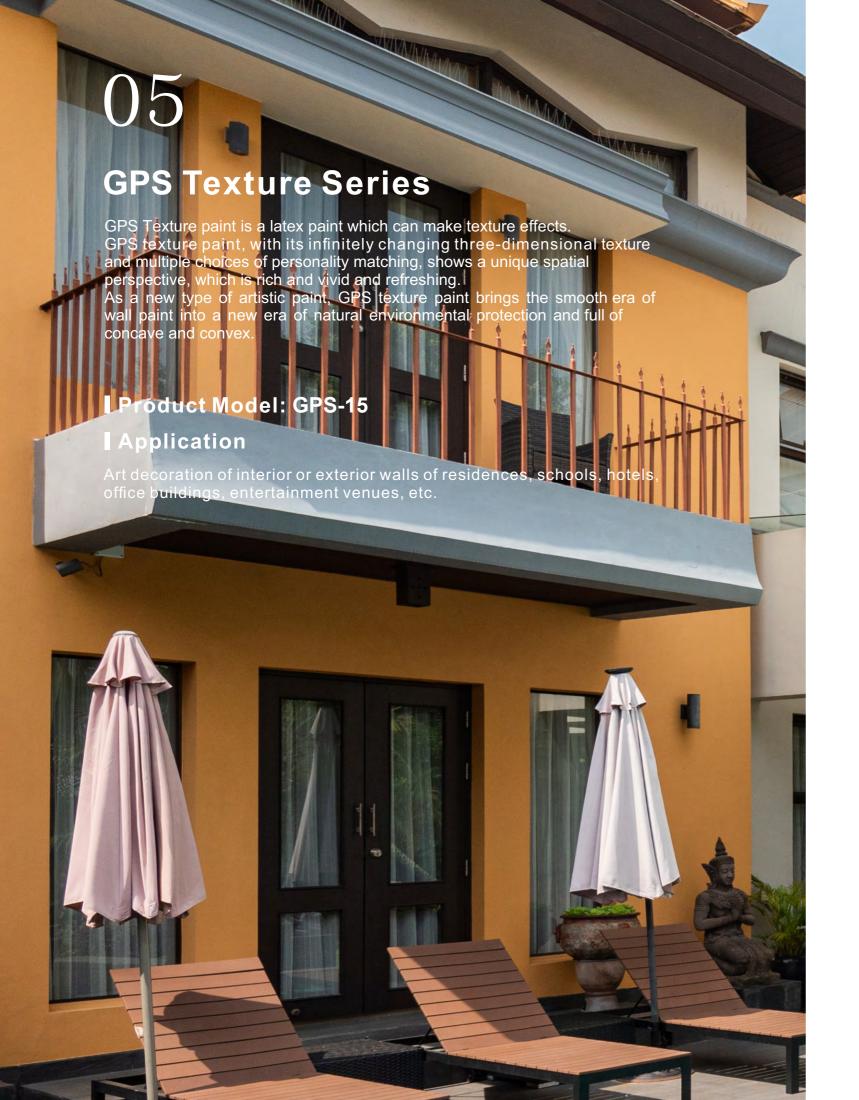

# GPS Elegance Paint

GPS Elegance Paint is refined from acrylic emulsion, finely graded quartz sand, powder, additives, etc. It has waterproof and breathable properties, strong adhesion, mildew and algae resistance, excellent crack resistance, and can create a variety of personalized textures Artistic effect.

Product Model: GPS-06

Application

Interior wall decoration of villas, hotels, entertainment venues, home decoration, etc.

#### Standard Construction Process

- Apply a primer on the flat base surface.
- 2 Full batch of main paint once.
- 3 After surface drying, apply second batch of main paint with a crystal scraper to make the effect.

When it is 70% dry, make the texture again with the crystal scraper.

After surface drying, apply topcoat.