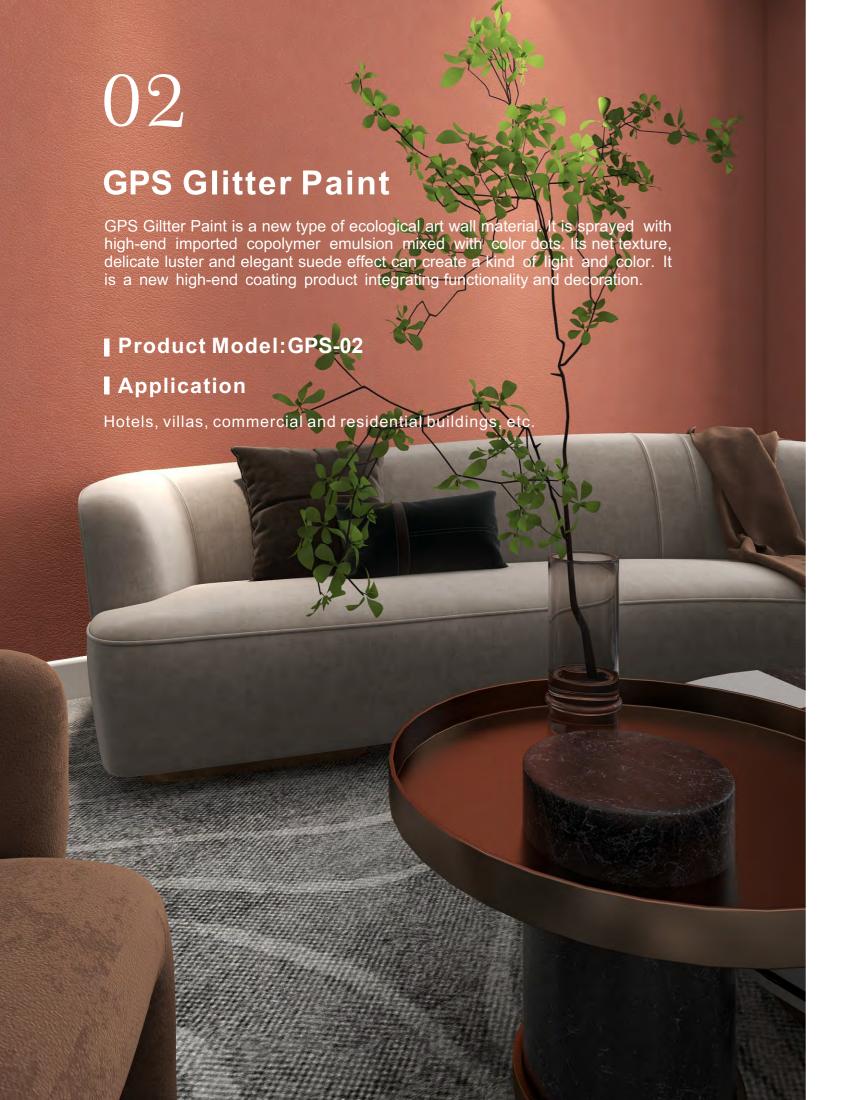

# GPS Elegance Paint

GPS Elegance Paint is refined from acrylic emulsion, finely graded quartz sand, powder, additives, etc. It has waterproof and breathable properties, strong adhesion, mildew and algae resistance, excellent crack resistance, and can create a variety of personalized textures Artistic effect.

Product Model: GPS-06

Application

Interior wall decoration of villas, hotels, entertainment venues, home decoration, etc.