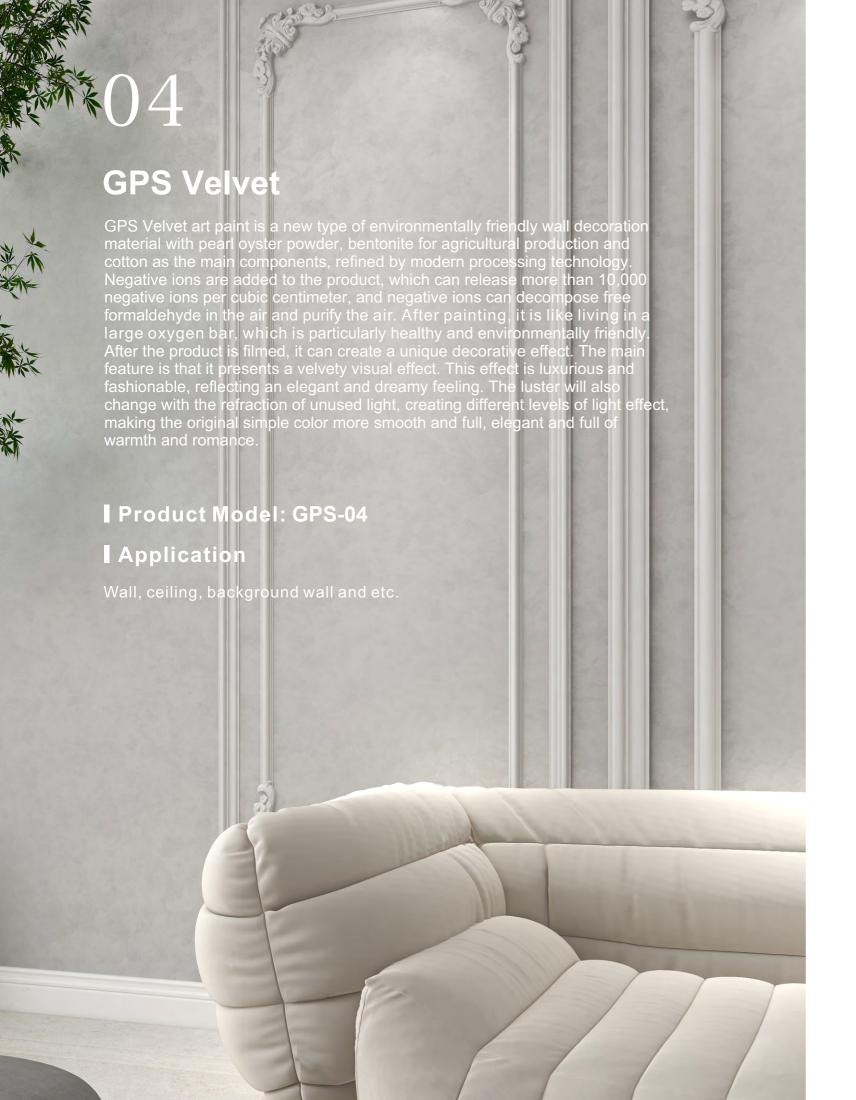

uitable for bedroom, living room, dining room, study and other areas, but also can be used in basement, toilet, kitchen and other areas with high humidity.

#### Standard Construction Process



- Apply a primer on the flat base surface
- 2 Apply main paint twice

#### **Features**

- 1. It meets the color requirements of personalized space, has excellent color saturation, and makes the color more advanced.
- 2. It can prevent stains and dust from adsorbing on the wall.
- 3. Simple construction: rolling, brushing, spraying and other methods can be constructed.







Odorless Waterproof Hardness

#### Technical Specification

**Surface Drying Time** 

Spreading Rate

About 4 Hour

About 0.33kg/m<sup>2</sup>

**Construction Thickness** 

1mm/times

**Package Specification** 

5KG/Barrel







- Apply a primer on the flat base surface
- Apply medium coating twice
- Apply main paint twice
- Shape before the paint is dry

#### **Features**

- 1. Clean and fresh, anti-mildew and antibacterial
- 2. Pearl luster, velvety silky texture







Odorless

Waterproof Hardness

#### **Technical Specification**

**Surface Drying Time** 

**Spreading Rate** 

About 4 Hour

About 0.25kg/m<sup>2</sup>

**Construction Thickness** 

1mm/times

**Package Specification** 

5KG/Barrel







- Apply a primer on the flat base surface
- 2 Apply medium coating once
- 3 After drying, full batch of main paint once
- 4 Point batch main paint twice
- 6 Grinding and polishin

#### **Features**

- 1. It can effectively inhibit the deterioration and neutralization of cement walls caused by ultraviolet ra