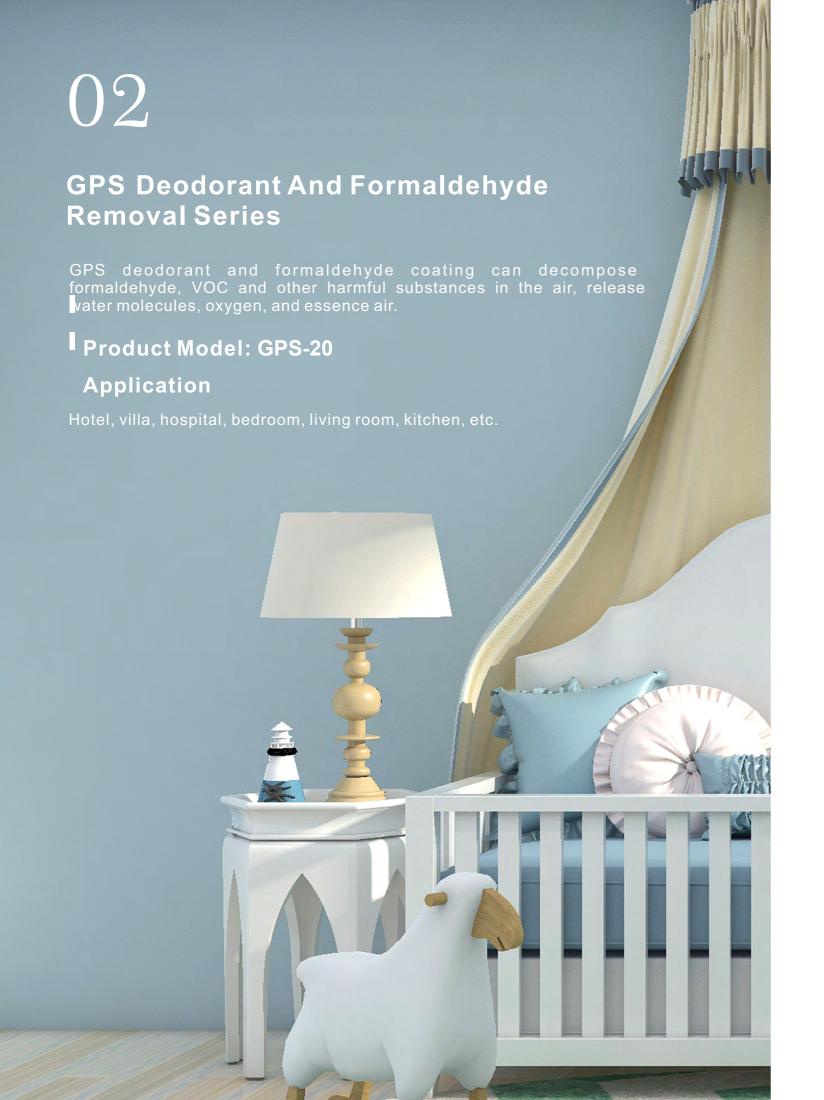

#### Features

- 1. Zero formaldehyde control: GPS innovative and efficient formaldehyde removal technology, especially using innovative nanotechnology. It has the dual functions of strong absorption and rapid decomposition, no formaldehyde added, environmental protection and health, and home space is more safe.
- 2. It can effectively remove formaldehyde: It can effectively capture and decompose free formaldehyde molecules in the living room, and the formaldehyde purification effect can reach more than 90%.
- 3. Stable performance: adding anti-mildew factor, the paint film is dense, long-term prevents the growth of mold caused by water penetration, can effectively prevent mildew and moisture, and the wall is more durable.

#### Technical Specification

Recommend Color

**Surface Drying Time** 

Spreading Rate

About 4 Hour

About 0.25kg/m<sup>2</sup>

**Construction Thickness** 

1mm/times