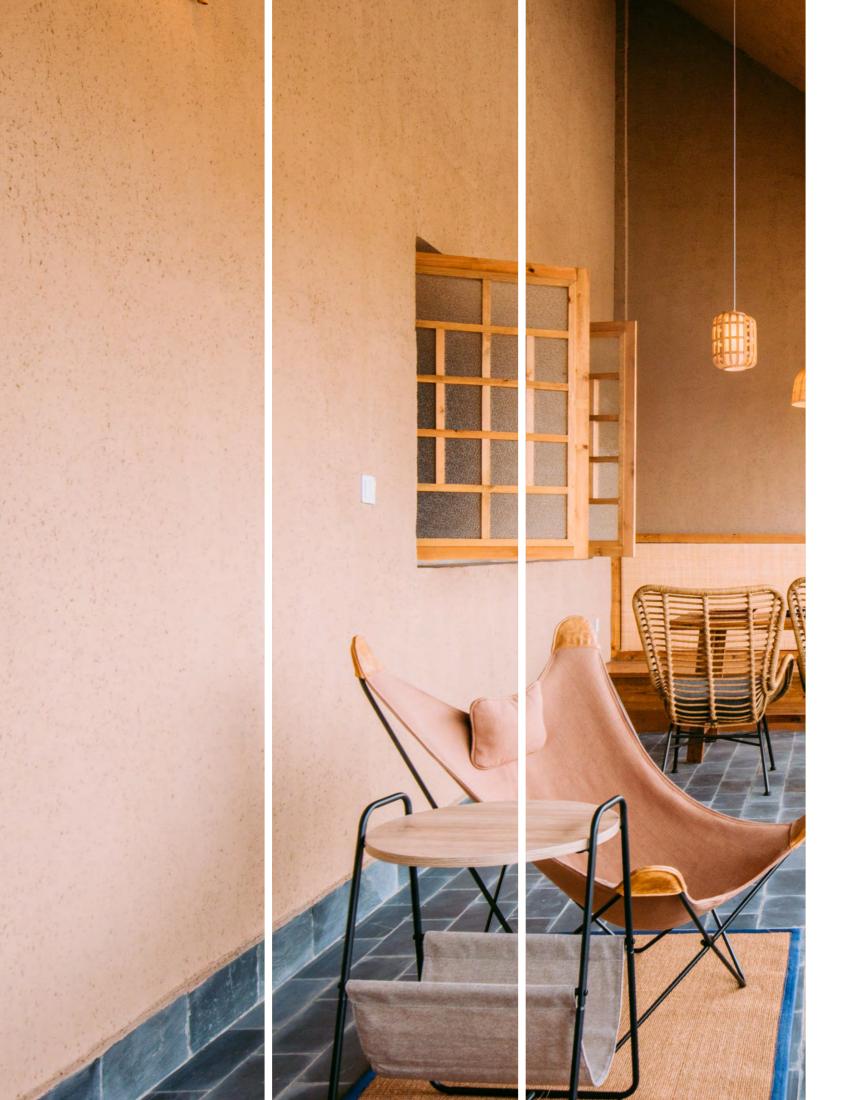

xt{Good brushing effect}}$
- √ Good durability and color retention
- $\sqrt{\text{Easy to construct}} \sqrt{\text{Long-lasting bright}}$





Odorless

Waterproof

## Technical Specification

Surface Drying Time | Spreading Rate

About 4 Hour

About 0.25kg/m2

**Construction Thickness** 

1mm/times

Package Specification

20KG/Barrel







- Apply a primer on the flat base surface.
- 2 Apply medium coating twice
- 3 Spray main paint twice
- 4 Apply a top coat

#### Features

- 1. Non-toxic and environmentally friendly
- 2. Good stain resistance and long service life





Odorless

Waterproof

## Technical Specification

**Surface Drying Time** 

About 4 Hour

About 0.2kg/m<sup>2</sup>

**Spreading Rate** 

**Construction Thickness** 

1mm/times

**Package Specification** 

20KG/Barrel







# NANO WATERPROOF COATING SERIES PRODUCTS





- Apply primer twice on the flat base surface.
- Apply the first time of main paint.
- 3 After drying, apply the second time of main paint.

#### Features

It can be attached to any material, waterproof, and available in multiple colors.



Strong water resistance



Durable waterproof



High adhesiveness



Strong stretch resistance

#### Technical Specification

### Recommend Color

Surface Drying Time

me | Spreading Rate

About 0.25kg/m²

**Construction Thickness** 

1mm/times

About 4 Hour

**Package Specification** 



# **GPS Nano Rooftop Waterproof Coating**

Strong adhesion, suitable for cement, putty, ceramic tile, metal, wood, glass, plastic and other wall base surface. It has good water resistance, extensibility, crack resista