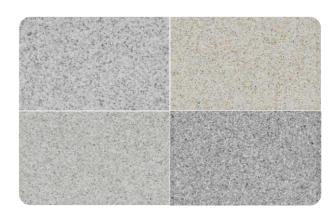

#### **Features**

- 1. High degree of imitation stone: using the technology of color particle wrapping and granulation, it can create almost the same texture effect as the real stone, and the degree of imitation stone can reach 95%.
- 2. Simple construction: only spraying can complete the colorful stone effect of granite, and the construction is simple and fast.
- 3. Long-lasting weather resistance: it has excellent ultraviolet resistance, long-lasting weather resistance, and long-lasting color retention, with a service life of more than 20 years.
- 4. Anti-cracking property: the combination of elastic coating system is adopted, and the system coating has the ability to cover wall cracks, ensuring waterproof and preventing wall cracks.
- 5. Super self-cleaning: after apply topcoat it reduces the accumulation of all kinds of dust in the air, and the dust attached to the surface is easy to be washed away by rainwater. It has strong pollution resistance and keeps clean for a long time.
- 6. Pure water-based formula, green and environmental protection: raw materials adopt EU environmental protection standards, pure water-based formula, VOC content is extremely low, meeting environmental protection requirements, and pollution-free production during construction.
- 7. Lighter self-weight, higher safety and economy: self-weight is far less than real stone, so it is very suitable for spraying on external insulation wall to replace traditional stone and improve safety. At the same time, the price is 1/3-1/5 of dry hanging stone, which is economical without losing granite effect and has certain cost performance.