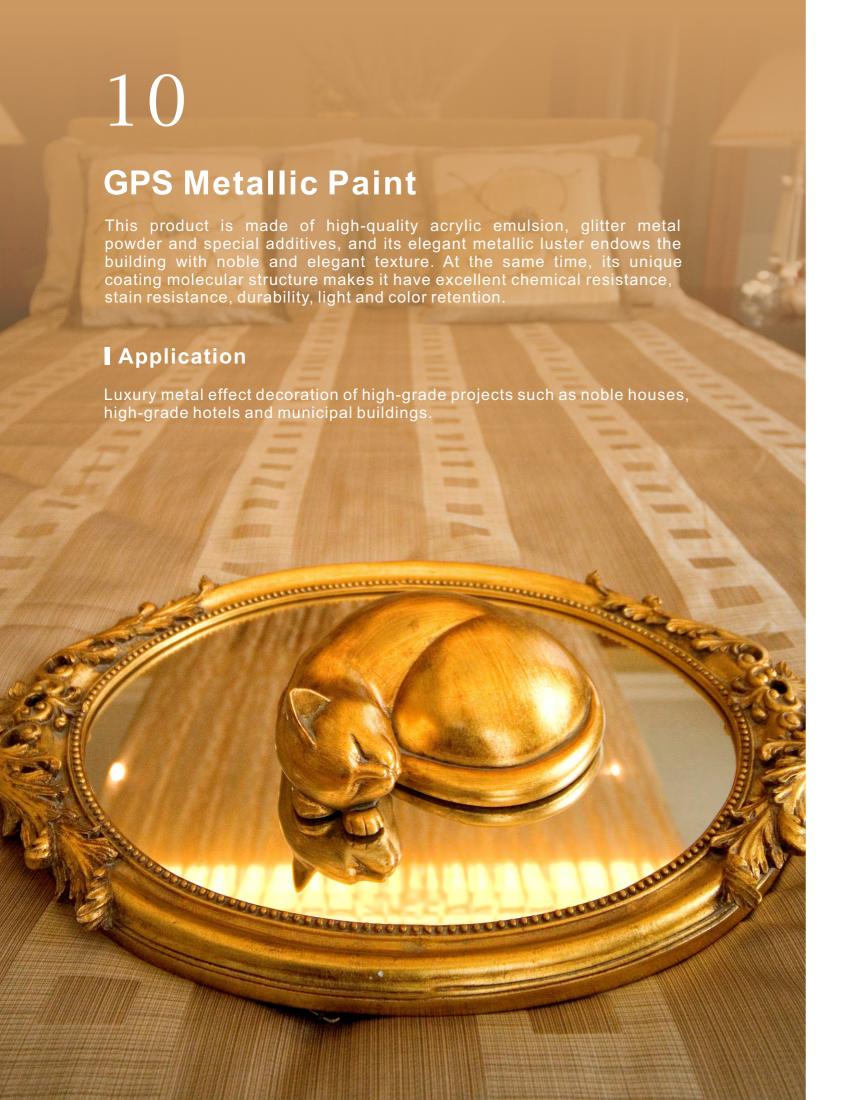

# GPS Eggshell Wall Paint The upgraded GPS eggshell wall paint is smooth and fine, silky as brocade, excellent waterproof and alkaline resistance, and new mildew and dryness-proof functions. Dense paint film can effectively prevent stains from permeating and make it stay on the surface. It is easy to clean and can be scrubbed repeatedly without leaving any trace. Excellent paint film flexibility has the function of comprehensively protecting the wall surface.

Product Model: GPS-03

#### Application

Wide application scenarios: GPS Eggshell Wall Paint is not only suitable for bedroom, living room, dining room, study and other areas, but also can be used in basement, toilet, kitchen and other areas with high humidity.