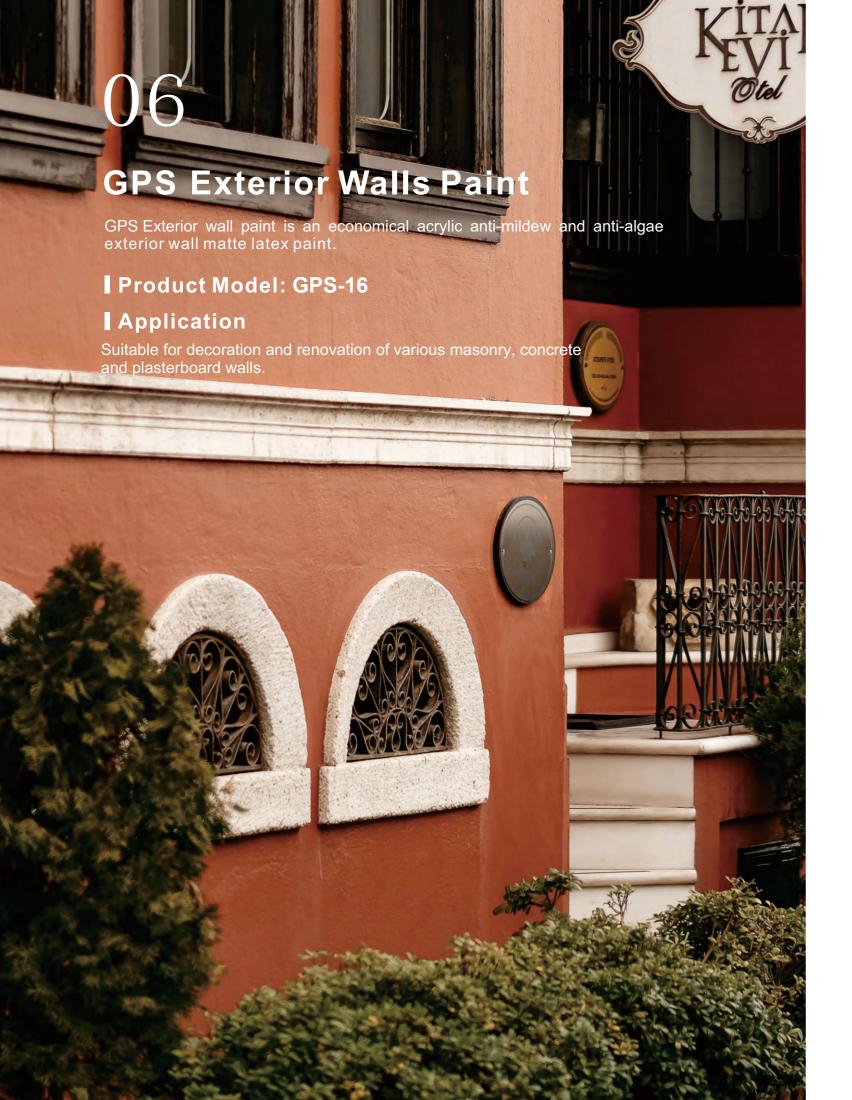

nd Color

Surface Drying Time

Package Specification

About 4 Hour

25KG/Barrel

#### **Construction Thickness**

1mm/times

#### **Spreading Rate**

About 2.5-3.5 kg/m<sup>2</sup>

Depends on the thickness of the sand.







- Apply a primer on the flat base surface.
- 2 Apply main paint with trowel or spray gun twice.
- 3 Apply a top coat.

#### Features

- 1. Super water and alkali resistance, strong adhesion.
- 2. Super weather resistance, not easy to differentiate and fall off.
- 3. It is easy to construct and can create ever-changing artistic effects.







Odorless

Waterproof

Hardness

#### Technical Specification

Surface Drying Time

About 4 Hour

About 2.5kg/m<sup>2</sup>

**Spreading Rate** 

**Construction Thickness** 

1mm/times

**Package Specification** 

25KG/Barrel







- Apply a primer on the flat base surface.
- 2 Apply main paint twice

#### **Features**

- √Anti-mildew and antibacterial
- √ Good alkali resistance
- √ Strong covering power
- $\sqrt{\text{Good brushing effect}}$
- √ Good durability and color retention
- $\sqrt{\text{Easy to construct}} \sqrt{\text{Long-lasting bright}}$





Odorless

Waterproof

## Technical Specification

Surface Drying Time | Spreading Rate

About 4 Hour

About 0.25kg/m2

**Construction Thickness** 

1mm/times

Package Specification

20KG/Barrel







- Apply a primer on the flat base surface.
- 2 Apply medium coating twice
- 3 Spray main paint twice
- 4 Apply a top coat

#### Features

- 1. Non-toxic and environmentally friendly
- 2. Good stain resistance and long service life





Odorless

Waterproof

## Tech