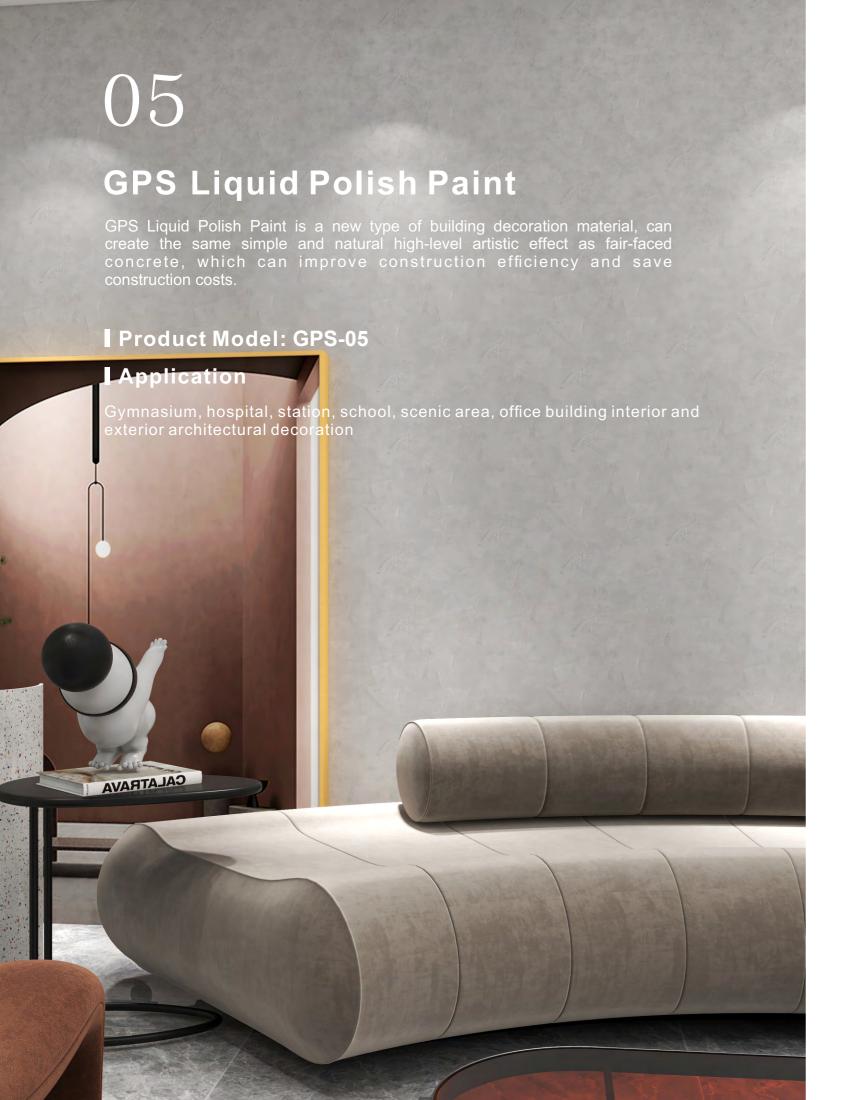

# 08 **GPS Microcement Paint** GPS Microcement is a decorative coating composed of silicate cement, additives and mineral pigments. It is an inorganic ecological product based on cement as the main binder, which conforms to modern architecture simple, unadorned design aesthetic feeling. More and more architects in the world adopt this antique craftsmanship. They believe that this is a noble simplicity, which seems simple, but actually has more artistic effect than splendor. As a kind of understanding of the observation of things, texture enhances the fascinating characteristics of the surface of things. It tempts people experience it with vision or heart. Objects and vision produce a sense intimacy and visual pleasure. Skin texture paint is a direct verification this pleasure. on. Product Model: GPS-08 **Application** GPS Microcement can be used for walls, kitchens, bathrooms, swimming pools and desktops. High hardness, not easy to crack, no seams, simultaneous use of wall surface can save skirting line.