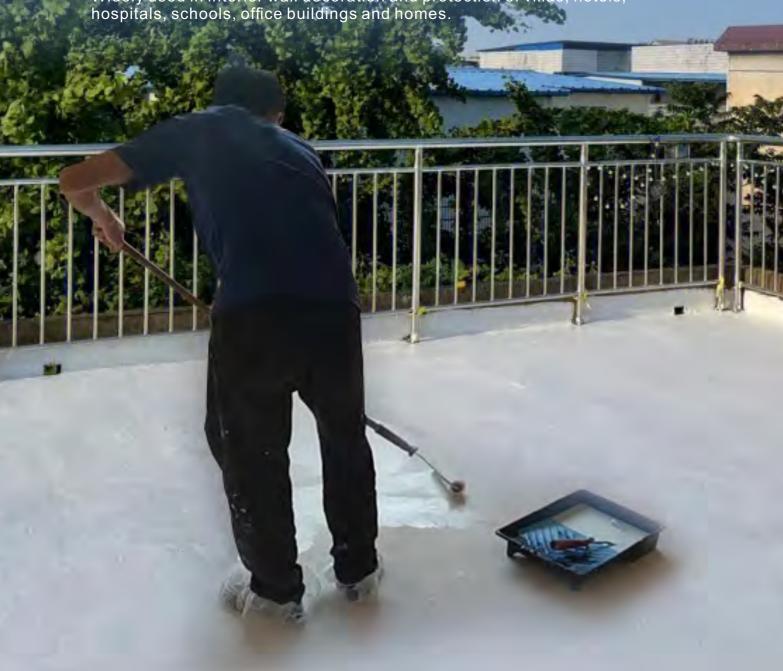

# **GPS Nano Rooftop Waterproof Coating**

Strong adhesion, suitable for cement, putty, ceramic tile, metal, wood, glass, plastic and other wall base surface. It has good water resistance, extensibility, crack resistance, water immersion resistance, puncture resistance, scrubbing resistance and high hardness, and can effectively solve the problems of external wall water seepage, wall water permeability and mildew, etc. It directly acts on the wall and floor renovation of the toilet.

#### **Application**

Widely used in interior wall decoration and protection of villas, hotels,

#### Standard Construction Process

- Apply primer twice on the flat base surface.
- 2 Apply the main paint twice.