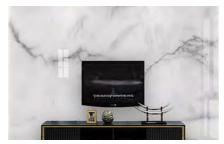

# 08 **GPS Microcement Paint** GPS Microcement is a decorative coating composed of silicate cement, additives and mineral pigments. It is an inorganic ecological product based on cement as the main binder, which conforms to modern architecture simple, unadorned design aesthetic feeling. More and more architects in the world adopt this antique craftsmanship. They believe that this is a noble simplicity, which seems simple, but actually has more artistic effect than splendor. As a kind of understanding of the observation of things, texture enhances the fascinating characteristics of the surface of things. It tempts people experience it with vision or heart. Objects and vision produce a sense intimacy and visual pleasure. Skin texture paint is a direct verification this pleasure. on. Product Model: GPS-08 **Application** GPS Microcement can be used for walls, kitchens, bathrooms, swimming pools and desktops. High hardness, not easy to crack, no seams, simultaneous use of wall surface can save skirting line.

#### Application

Suitable for hotels, public places, lobby, conference rooms, commercial and residential buildings, communities, villas, etc., making monotonous walls lively and improving space style.