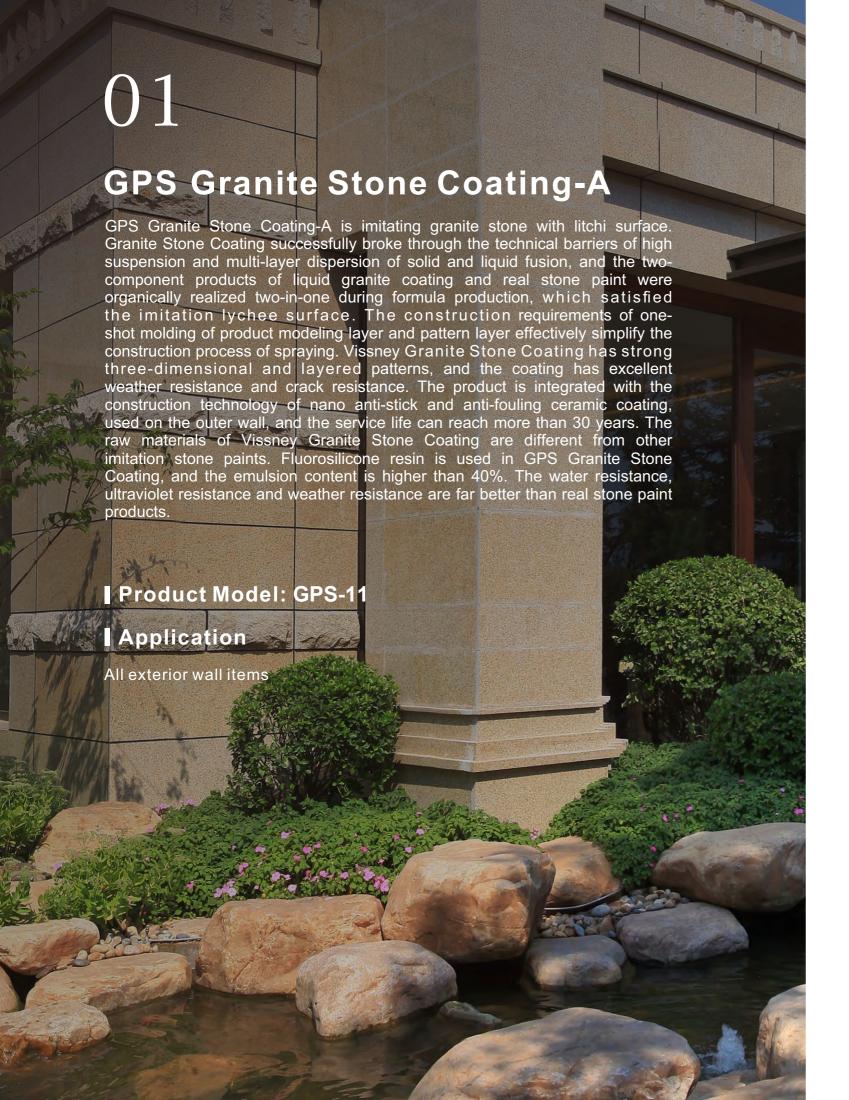

#### **Features**

- 1. High solid content technology, the volume solid content of market products is generally 20%, and our product is 30%.
- 2. Cross-linking technology makes the product more UV-resistant, more stain-resistant, and more durable in color.
- 3. High-elasticity technology and anti-cracking performance, with high ductility and bending resistance, it can effectively cover small cracks on the wall, cracks caused by thermal expansion and contraction of the wall, this product can be used to repair existing micro cracks and prevent further cracking of the wall, keeping the coating firm and smooth.
- 4. Environmental protection and energy saving, fully in line with the national environmental protection requirements for architectural coatings, no VOC, no formaldehyde.
- 5. High simulation, it can imitate natural granite in color, and in the visual interface, it can be as real as the real one, and it can achieve more exquisite workmanship than natural effect.
- 6. The construction period is short, and only a single gun is needed for spraying and forming at one time.
- 7. The super self-cleaning function can keep the wall as new.
- 8. It is resistant to scrubbing, scratch resistance and abrasion resistance.