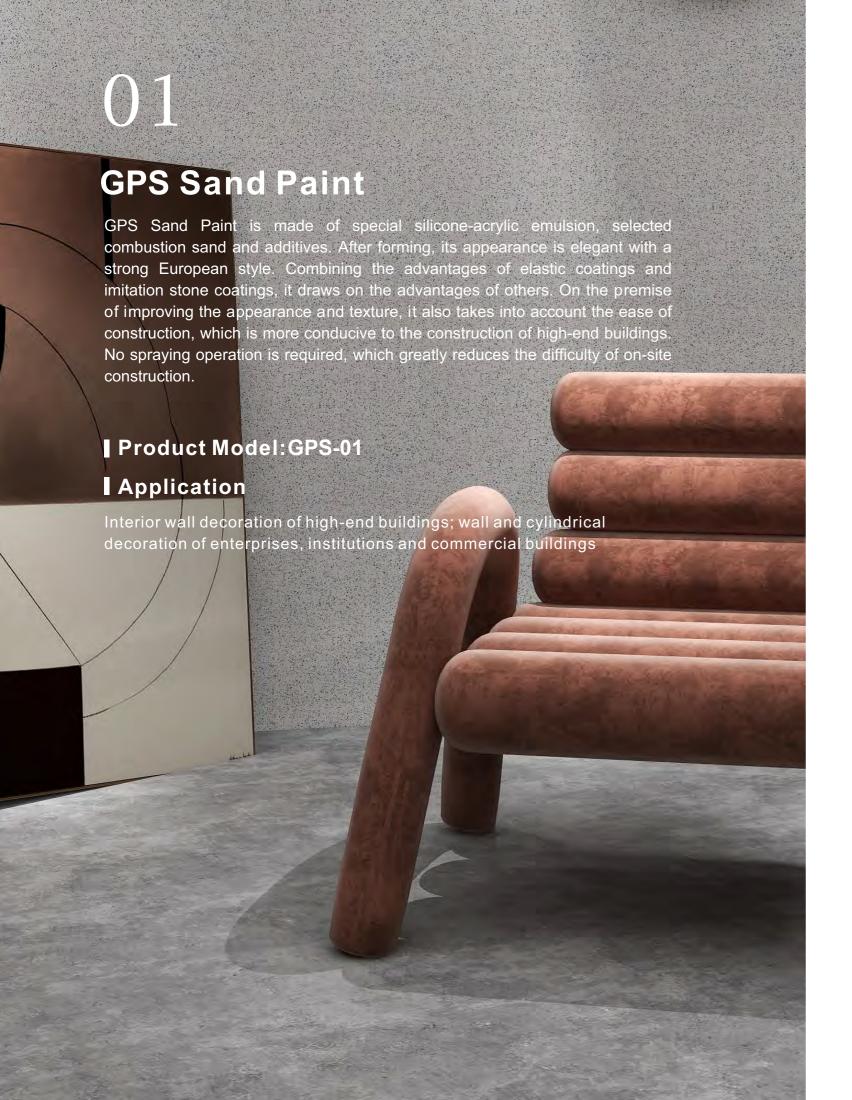

#### **Features**

- 1. Appearance is elegant with a strong European style.
- 2. Combining the advantages of elastic coatings and imitation stone coatings, it draws on the advantages of others.
- 3.No spraying operation is required, which greatly reduces the difficulty of on-site construction.
- 4.No colorant added, which greatly reduces the difficulty of on-site construction control.
- 5. It has good film flexibility and good crack resistance.
- 6. Water resistance, good alkali resistance.