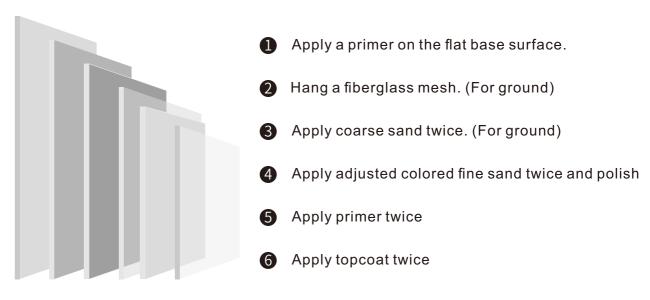

# 08 **GPS Microcement Paint** GPS Microcement is a decorative coating composed of silicate cement, additives and mineral pigments. It is an inorganic ecological product based on cement as the main binder, which conforms to modern architecture simple, unadorned design aesthetic feeling. More and more architects in the world adopt this antique craftsmanship. They believe that this is a noble simplicity, which seems simple, but actually has more artistic effect than splendor. As a kind of understanding of the observation of things, texture enhances the fascinating characteristics of the surface of things. It tempts people experience it with vision or heart. Objects and vision produce a sense intimacy and visual pleasure. Skin texture paint is a direct verification this pleasure. on. Product Model: GPS-08 **Application** GPS Microcement can be used for walls, kitchens, bathrooms, swimming pools and desktops. High hardness, not easy to crack, no seams, simultaneous use of wall surface can save skirting line.

#### Standard Construction Process