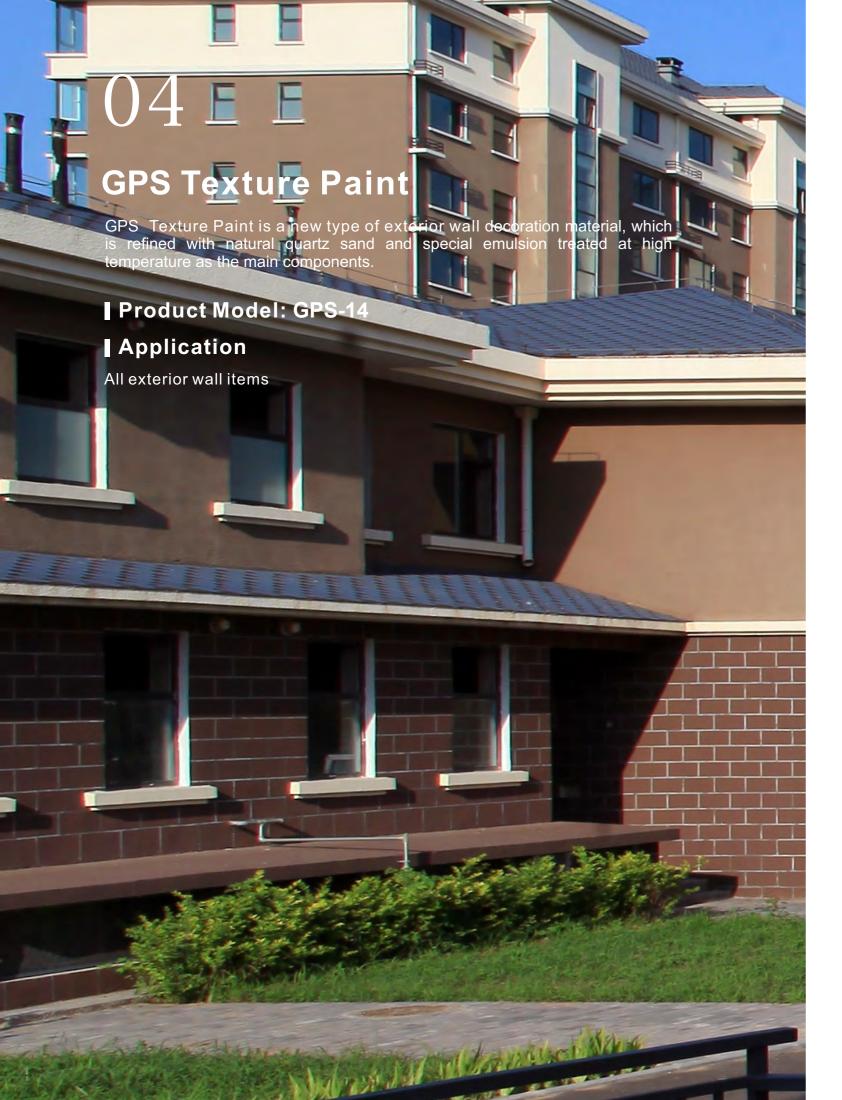

# 08 **GPS Microcement Paint** GPS Microcement is a decorative coating composed of silicate cement, additives and mineral pigments. It is an inorganic ecological product based on cement as the main binder, which conforms to modern architecture simple, unadorned design aesthetic feeling. More and more architects in the world adopt this antique craftsmanship. They believe that this is a noble simplicity, which seems simple, but actually has more artistic effect than splendor. As a kind of understanding of the observation of things, texture enhances the fascinating characteristics of the surface of things. It tempts people experience it with vision or heart. Objects and vision produce a sense intimacy and visual pleasure. Skin texture paint is a direct verification this pleasure. on. Product Model: GPS-08 **Application** GPS Microcement can be used for walls, kitchens, bathrooms, swimming pools and desktops. High hardness, not easy to crack, no seams, simultaneous use of wall surface can save skirting line.

#### Standard Construction Process

#### **Features**

- 1. It has higher flexibility, better adhesion to various substrates with wide application range, it can be directly constructed on the surface of marble, ceramic tile, cement board and other substrates.
- 2. It Paint has high compressive strength and is a Class A non-combustible material.
- 3. It Paint has excellent water resistance and can be used in wet places such as bathrooms and bathtubs.
- 4. It Paint has excellent stain resistance: Cola, coffee, soy sauce and other kinds of strong acid and weak alkali stains, which will not cause damage to its surface and is easy to take care.