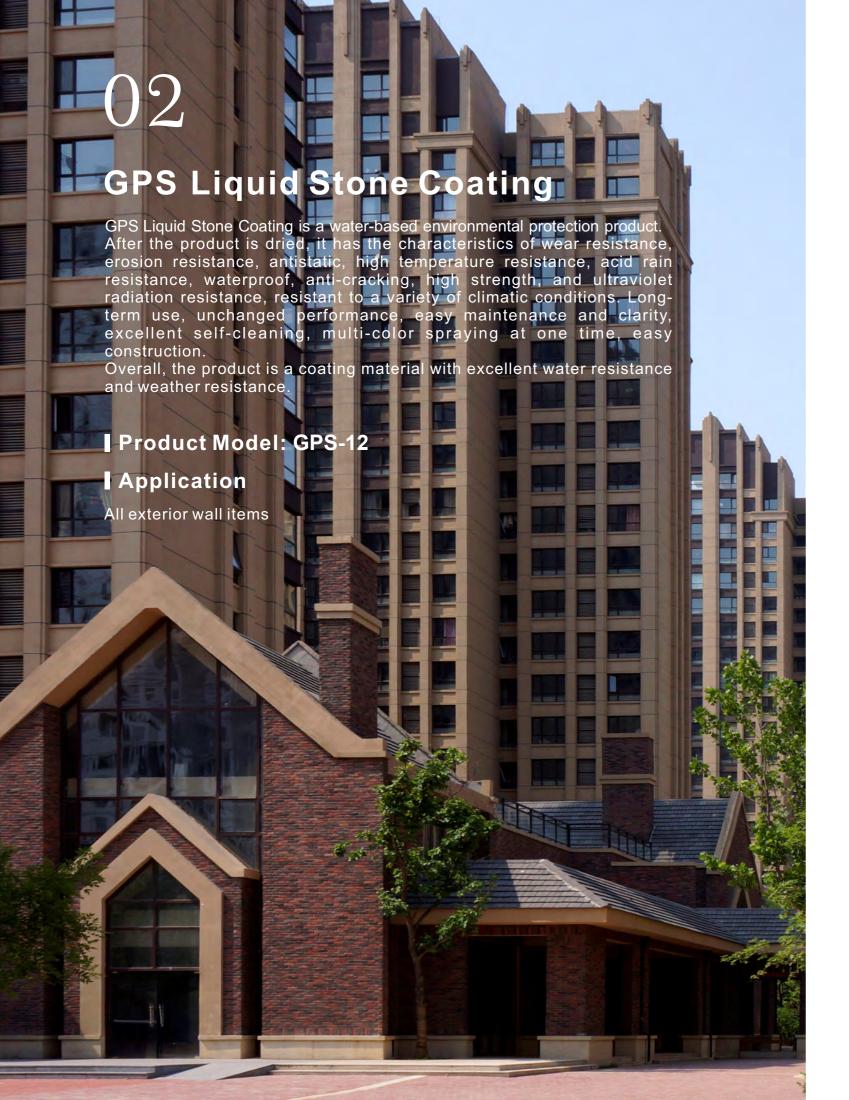

# GPS Elegance Paint

GPS Elegance Paint is refined from acrylic emulsion, finely graded quartz sand, powder, additives, etc. It has waterproof and breathable properties, strong adhesion, mildew and algae resistance, excellent crack resistance, and can create a variety of personalized textures Artistic effect.

Product Model: GPS-06

Application

Interior wall decoration of villas, hotels, entertainment venues, home decoration, etc.