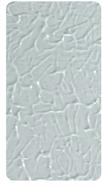

# 08 **GPS Microcement Paint** GPS Microcement is a decorative coating composed of silicate cement, additives and mineral pigments. It is an inorganic ecological product based on cement as the main binder, which conforms to modern architecture simple, unadorned design aesthetic feeling. More and more architects in the world adopt this antique craftsmanship. They believe that this is a noble simplicity, which seems simple, but actually has more artistic effect than splendor. As a kind of understanding of the observation of things, texture enhances the fascinating characteristics of the surface of things. It tempts people experience it with vision or heart. Objects and vision produce a sense intimacy and visual pleasure. Skin texture paint is a direct verification this pleasure. on. Product Model: GPS-08 **Application** GPS Microcement can be used for walls, kitchens, bathrooms, swimming pools and desktops. High hardness, not easy to crack, no seams, simultaneous use of wall surface can save skirting line.

#### **Features**

- 1. It has higher flexibility, better adhesion to various substrates with wide application range, it can be directly constructed on the surface of marble, ceramic tile, cement board and other substrates.
- 2. It Paint has high compressive strength and is a Class A non-combustible material.
- 3. It Paint has excellent water resistance and can be used in wet places such as bathrooms and bathtubs.
- 4. It Paint has excellent stain resistance: Cola, coffee, soy sauce and other kinds of strong acid and weak alkali stains, which will not cause damage to its surface and is easy to take care.