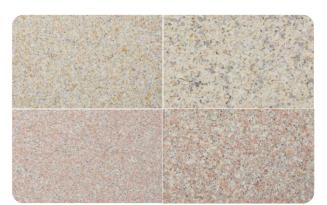

#### **Features**

- 1. High degree of imitation stone: using the technology of color particle wrapping and granulation, it can create almost the same texture effect as the real stone, and the degree of imitation stone can reach 95%.
- 2. Simple construction: only spraying can complete the colorful stone effect of granite, and the construction is simple and fast.
- 3. Long-lasting weather resistance: it has excellent ultraviolet resistance, long-lasting weather resistance, and long-lasting color retention, with a service life of more than 20 years.
- 4. Anti-cracking property: the combination of elastic coating system is adopted, and the system coating has the ability to cover wall cracks, ensuring waterproof and preventing wall cracks.
- 5. Super self-cleaning: after apply topcoat it reduces the accumulation of all kinds of dust in the air, and the dust attached to the surface is easy to be washed away by rainwater. It has strong pollution resistance and keeps clean for a long time.
- 6. Pure water-based formula, green and environmental protection: raw materials adopt EU environmental protection standards, pure water-based formula, VOC content is extremely low, meeting environmental protection requirements, and pollution-free production during construction.
- 7. Lighter self-weight, higher safety and economy: self-weight is far less than real stone, so it is very suitable for spraying on external insulation wall to replace traditional stone and improve safety. At the same time, the price is 1/3-1/5 of dry hanging stone, which is economical without losing granite effect and has certain cost performance.