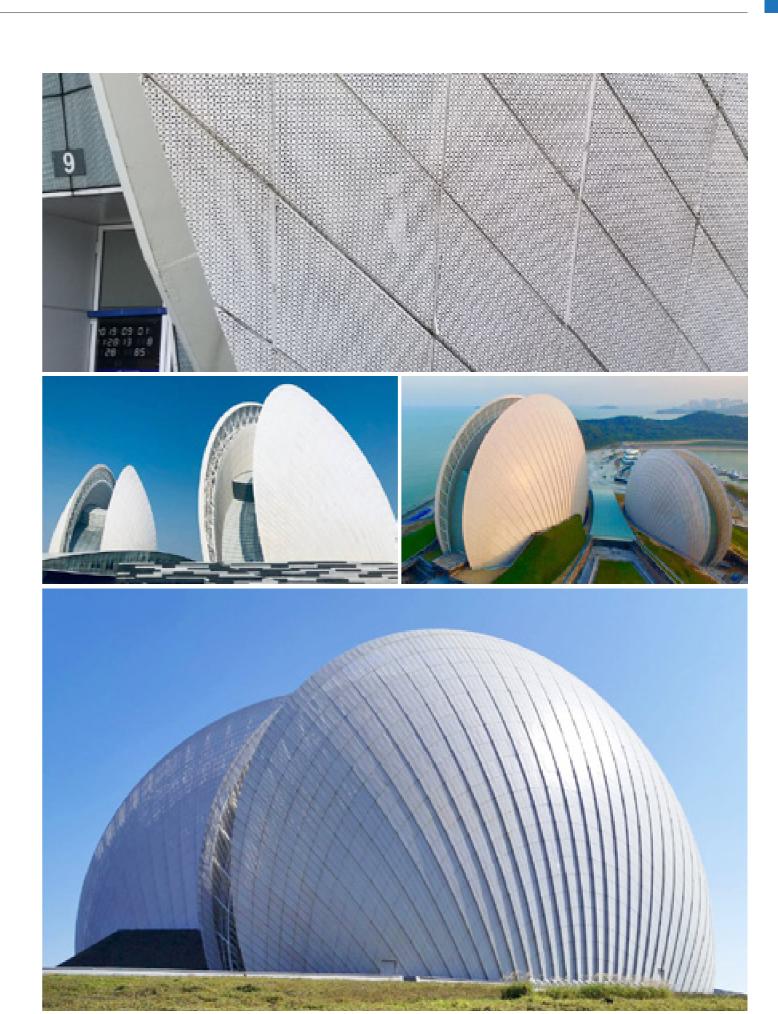

Strength and apparent because the creative space, because of the wonderful and widely acclaimed Engineering examples at home and abroad throughout the show scene-Ming for different styles of architecture, understanding, work force to bring the perfect visual enjoyment, but also increasingly strict attitude we search results.

ENGINEERING EXAMPLE

The harmony between architecture and nature is the inevitable result of the process of human civilization. It is the rational grasp of the human understanding of the essence of architecture. It is a kind of new systematic theory and proposition that human beings hold to architecture.

Aluminum veneer is a modern building materials in the most widely used, its advantages are durable, can be arbitrary shape, especially in high-rise buildings became a solid choice. the surface may also have different paint and coatings, can also enrich people's visual feast in color, reflecting the humanism personality of modern architecture.