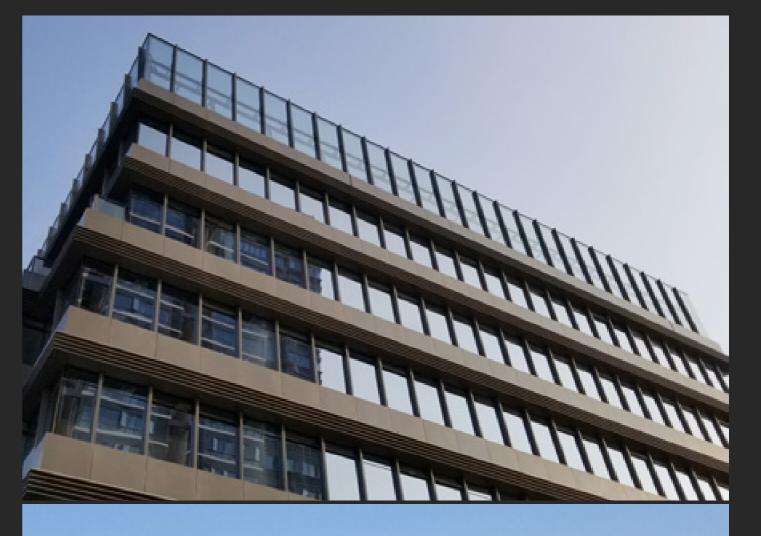

Aluminum veneer is a modern building materials in the most widely used, its advantages are durable, can be arbitrary shape, especially in high-rise buildings became a solid choice. the surface may also have different paint and coatings, can also enrich people's visual feast in color, reflecting the humanism personality of modern architecture.

#### ARCHITECTURE

建筑与自然和谐 | 现代主义的建筑主张

On the way, pursuit of perfect, never stop Keeping the annotation of art

000