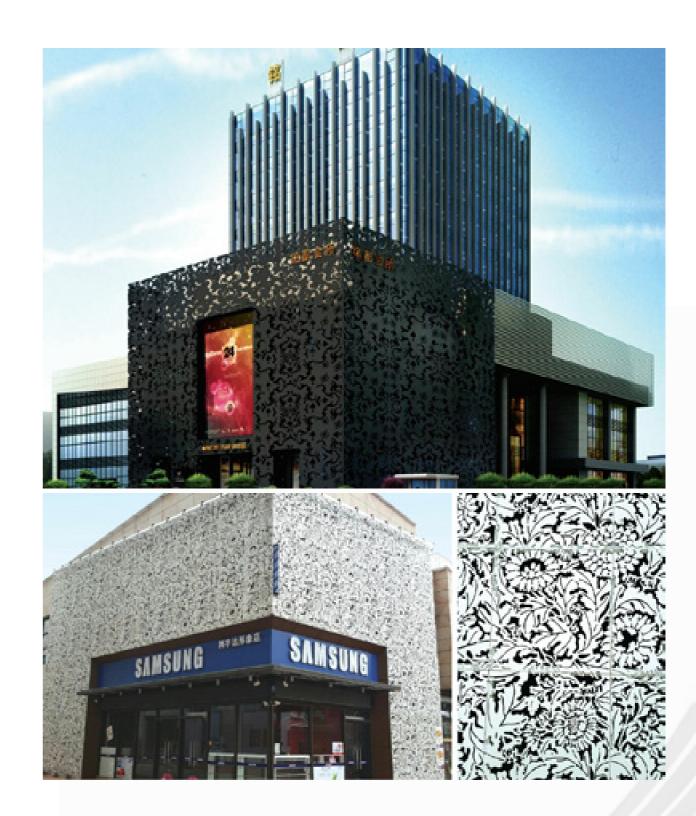

Strength and apparent because the creative space, because of the wonderful and widely acclaimed Engineering examples at home and abroad throughout the show scene-Ming for different styles of architecture, understanding, work force to bring the perfect visual enjoyment, but also increasingly strict attitude we search results.

ENGINEERING EXAMPLE

The harmony between architecture and nature is the inevitable result of the process of human civilization. It is the rational grasp of the human understanding of the essence of architecture. It is a kind of new systematic theory and proposition that human beings hold to architecture.

Aluminum veneer is a modern building materials in the most widely used, its advantages are durable, can be arbitrary shape, especially in high-rise buildings became a solid choice. the surface may also have different paint and coatings, can also enrich people's visual feast in color, reflecting the humanism personality of modern architecture.