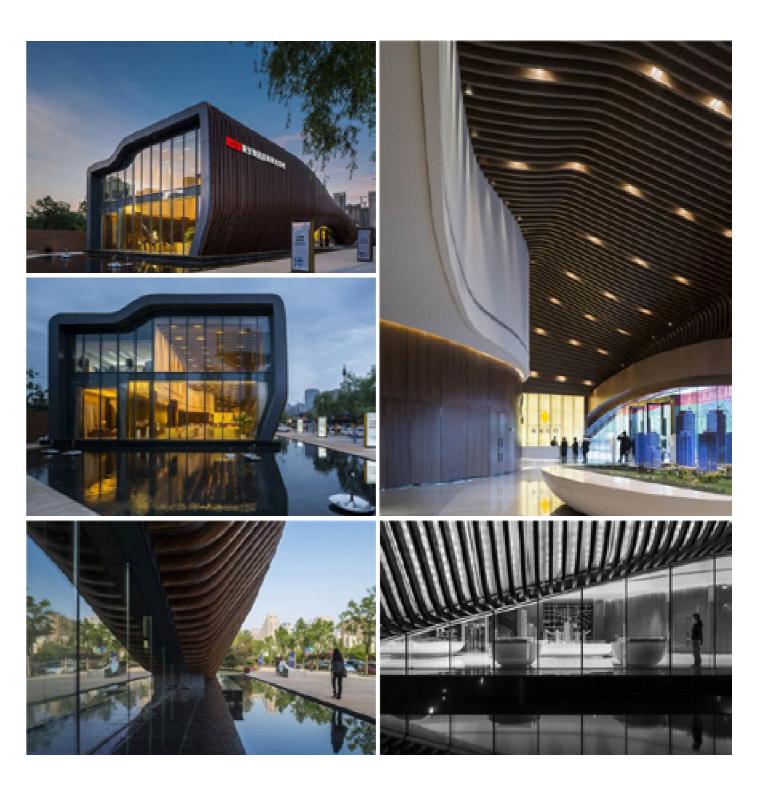

Personalized space design, through moulding aluminum curtain wall to meet the needs of space functional requirements, professional design and specific modeling display space personality style.

We foucus on leading innovation, environmental protection, and artistic trend. It centers on every detail, every procedure and each work piece, fully reflecting its fine art.

## ENGINEERING EXAMPLE

Strength and apparent because the creative space, because of the wonderful and widely acclaimed Engineering examples at home and abroad throughout the show scene-Ming for different styles of architecture, understanding, work force to bring the perfect visual enjoyment, but also increasingly strict attitude we search results.