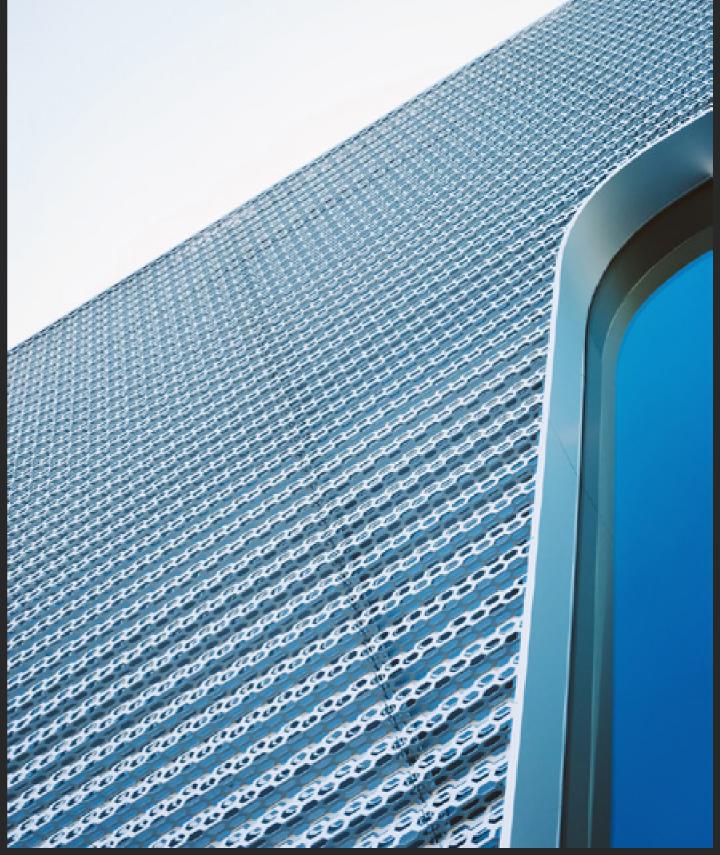

Aluminum veneer is a modern building materials in the most widely used, its advantages are durable, can be arbitrary shape, especially in high-rise buildings became a solid choice. the surface may also have different paint and coatings, can also enrich people's visual feast in color, reflecting the humanism personality of modern architecture.