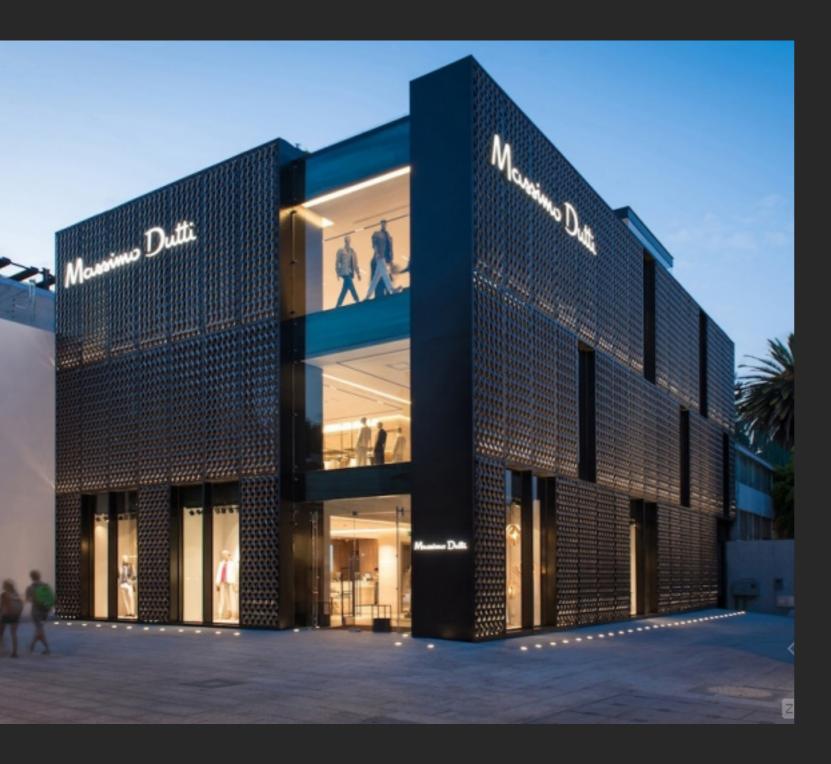

Aluminum veneer is a modern building materials in the most widely used, its advantages are durable, can be arbitrary shape, especially in high-rise buildings became a solid choice. the surface may also have different paint and coatings, can also enrich people's visual feast in color, reflecting the humanism personality of modern architecture.