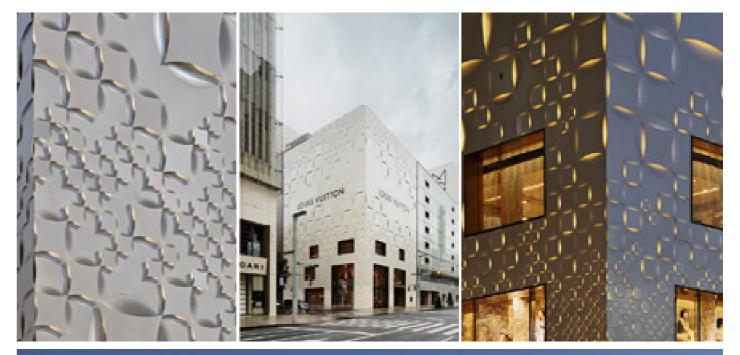

Aluminum veneer is a modern building materials in the most widely used, its advantages are durable, can be arbitrary shape, especially in high-rise buildings became a solid choice. the surface may also have different paint and coatings, can also enrich people's visual feast in color, reflecting the humanism personality of modern architecture.