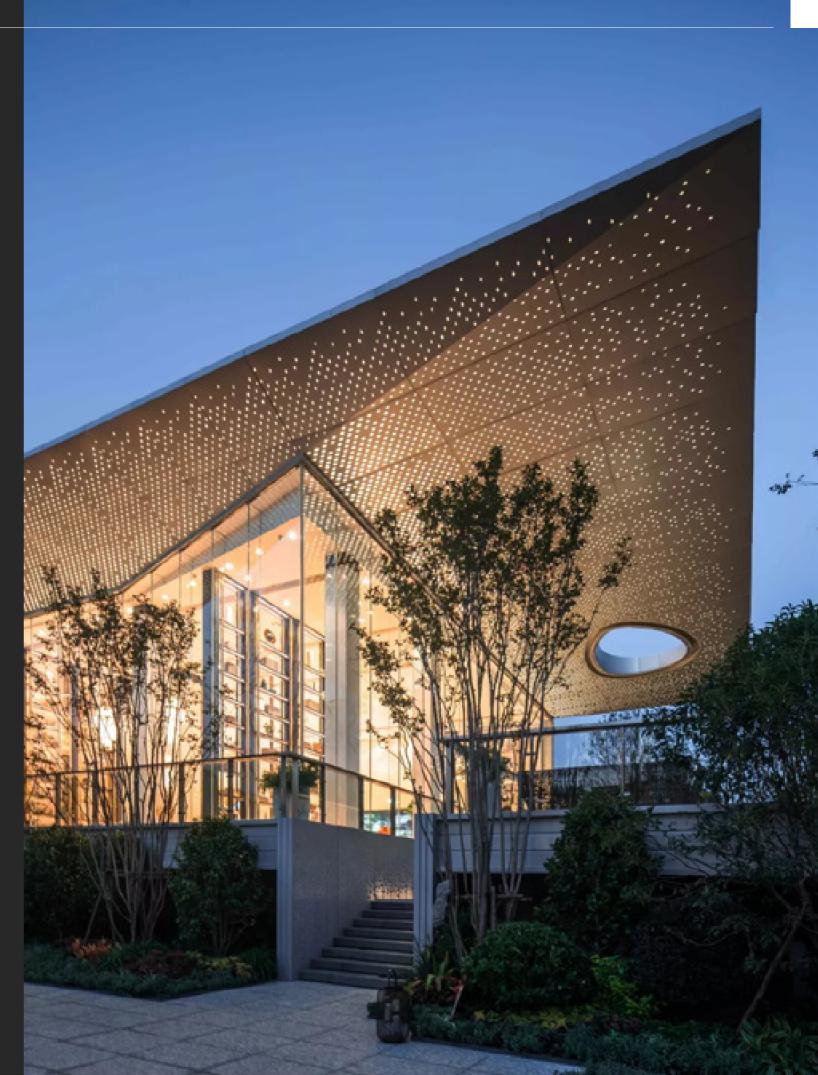

ENGINEERING EXAMPLE

The harmony between architecture and nature is the inevitable result of the process of human civilization. It is the rational grasp of the human understanding of the essence of architecture. It is a kind of new systematic theory and proposition that human beings hold to architecture.

Aluminum veneer is a modern building materials in the most widely used, its advantages are durable, can be arbitrary shape, especially in high-rise buildings became a solid choice. the surface may also have different paint and coatings, can also enrich people's visual feast in color, reflecting the humanism personality of modern architecture.