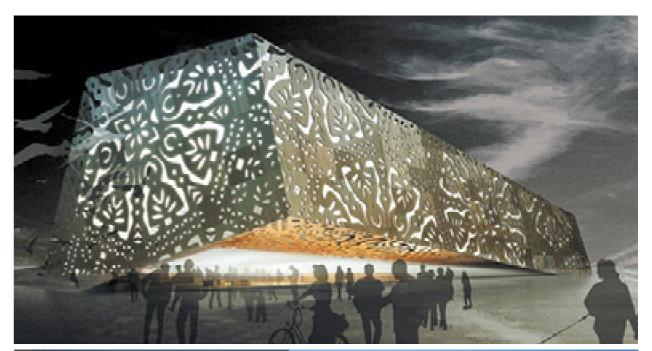

ENGINEERING EXAMPLE

The harmony between architecture and nature is the inevitable result of the process of human civilization. It is the rational grasp of the human understanding of the essence of architecture. It is a kind of new systematic theory and proposition that human beings hold to architecture.

Aluminum veneer is a modern building materials in the most widely used, its advantages are durable, can be arbitrary shape, especially in high-rise buildings became a solid choice. the surface may also have different paint and coatings, can also enrich people's visual feast in color, reflecting the humanism personality of modern architecture.

Strength and apparent because the creative space, because of the wonderful and widely acclaimed Engineering examples at home and abroad throughout the show scene-Ming for different styles of architecture, understanding, work force to bring the perfect visual enjoyment, but also increasingly strict attitude we search results.