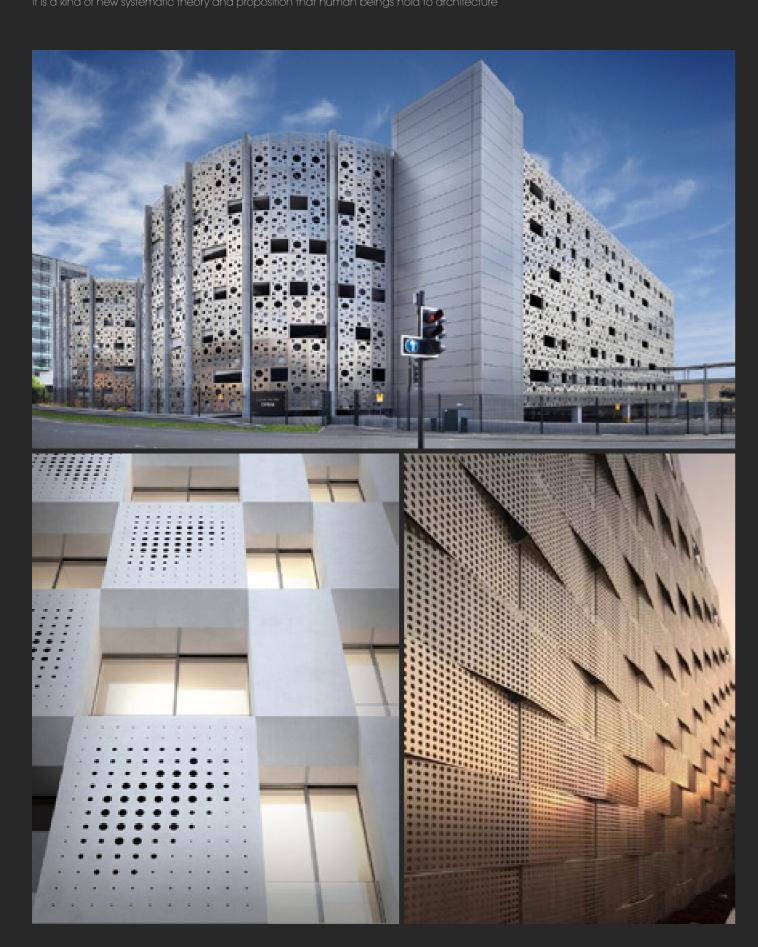

# ENGINEERINGEXAMPLE

The harmony between architecture and nature is the inevitable result of the process of human civilizationIt is the rational grasp of the human understanding of the essence of architectureIt is a kind of new systematic theory and proposition that human beings hold to architecture

Aluminum veneer is a modern building materials in the most widely used, its advantages are durable, can be arbitrary shape, especially in high-rise buildings became a solid choice. the surface may also have different paint and coatings, can also enrich people's visual feast in color, reflecting the humanism personality of modern architecture.