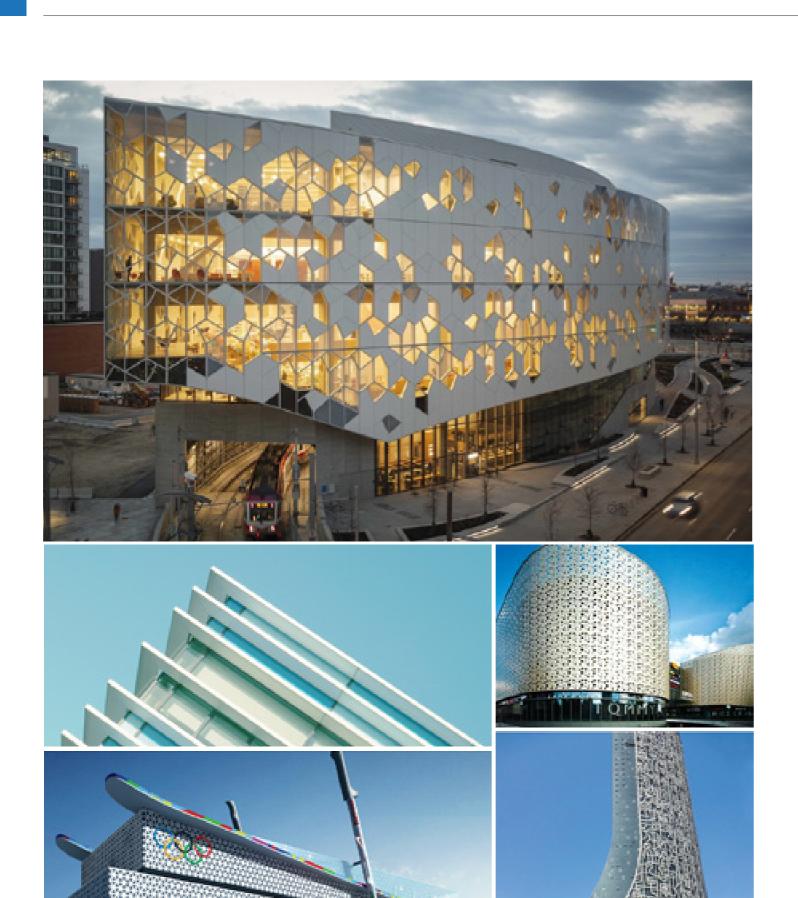

# Aluminium Facade Panel Catalog

# ENGINEERINGEXAMPLE

The harmony between architecture and nature is the inevitable result of the process of human civilizationIt is the rational grasp of the human understanding of the essence of architectureIt is a kind of new systematic theory and proposition that human beings hold to architecture

Aluminum veneer is a modern building materials in the most widely used, its advantages are durable, can be arbitrary shape, especially in high-rise buildings became a solid choice. the surface may also have different paint and coatings, can also enrich people's visual feast in color, reflecting the humanism personality of modern architecture.