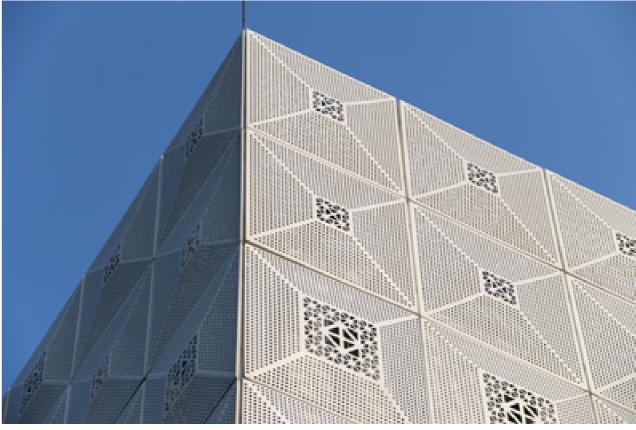

Aluminum veneer is a modern building materials in the most widely used, its advantages are durable, can be arbitrary shape, especially in high-rise buildings became a solid choice. the surface may also have different paint and coatings, can also enrich people's visual feast in color, reflecting the humanism personality of modern architecture.