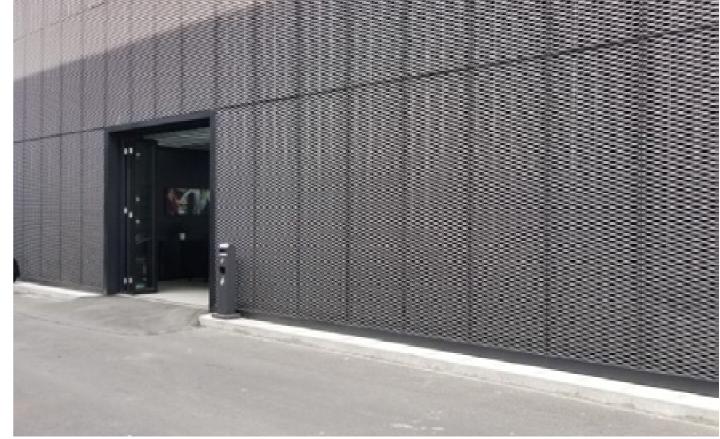

Aluminum veneer is a modern building materials in the most widely used, its advantages are durable, can be arbitrary shape, especially in high-rise buildings became a solid choice. the surface may also have different paint and coatings, can also enrich people's visual feast in color, reflecting the humanism personality of modern architecture.