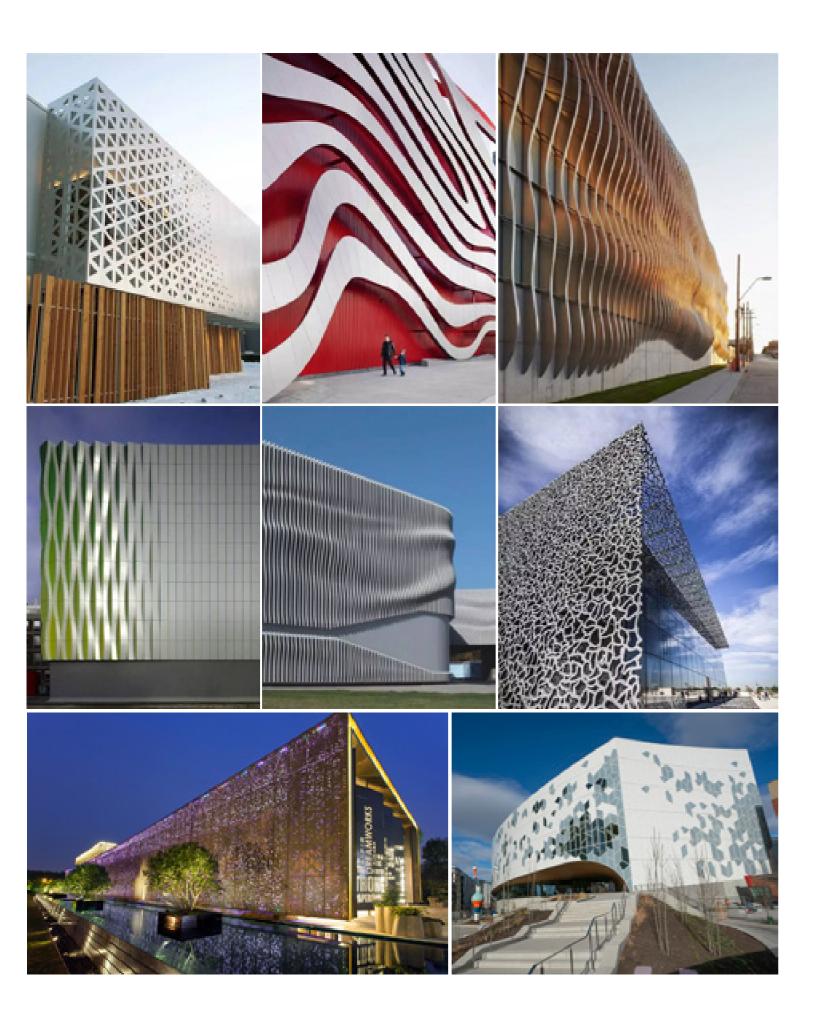

Aluminum veneer is a modern building materials in the most widely used, its advantages are durable, can be arbitrary shape, especially in high-rise buildings became a solid choice. the surface may also have different paint and coatings, can also enrich people's visual feast in color, reflecting the humanism personality of modern architecture.