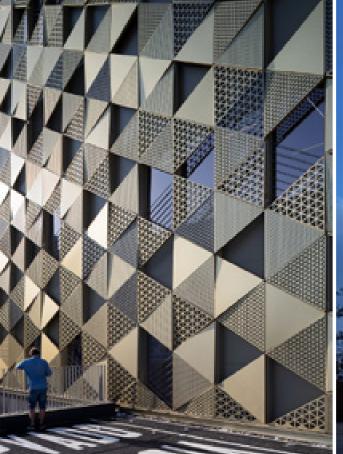

Aluminum veneer is a modern building materials in the most widely used, its advantages are durable, can be arbitrary shape, especially in high-rise buildings became a solid choice. the surface may also have different paint and coatings, can also enrich people's visual feast in color, reflecting the humanism personality of modern architecture.