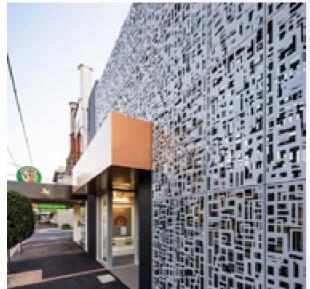

Aluminum veneer is a modern building materials in the most widely used, its advantages are durable, can be arbitrary shape, especially in high-rise buildings became a solid choice. the surface may also have different paint and coatings, can also enrich people's visual feast in color, reflecting the humanism personality of modern architecture.

Strength and apparent because the creative space, because of the wonderful and widely acclaimed Engineering examples at home and abroad throughout the show scene-Ming for different styles of architecture, understanding, work force to bring the perfect visual enjoyment, but also increasingly strict attitude we search results.