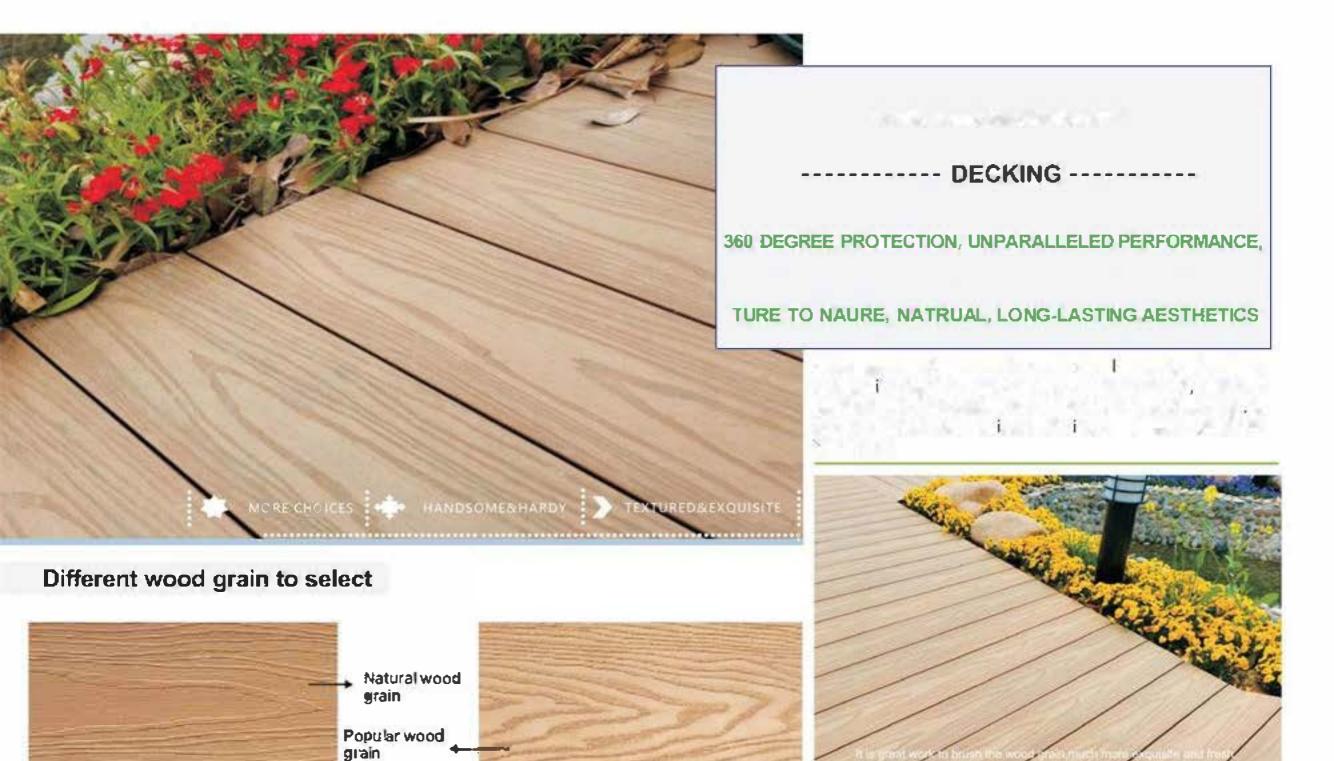

# DECKING

ADSNOTATION TO

30 WOOD TEXTURE, BETTER ANTI SLIP & WEAR TESISTANT,

KEEPING THE WOOD NATURE, BUT BETTER THAN WOOD

It is processed with exquisite craftsmanship, making the traditional wood plastic composite decking more natural, ensuring the natural wood grain, and improving the performances such as anti-slip, wear-resistant etc. It is a good wood composite decking that is worthy of choice.

### DECKING

LIKE WOOD BUT BETTER THAN WOOD, ANTI-INSECTS,

WATER PROOF, NO CRACKING, EASY INSTALLATION

Wood composite decking is alternative to the traditional outdoor wood or bamboo decking, it perfectly avoids the disadvantages of the traditional outdoor decking, it always keeps fresh, and under low maintenance cost.

wood composite decking uses the high quality materials, the performance of the products is higher than other suppliers in the markets.