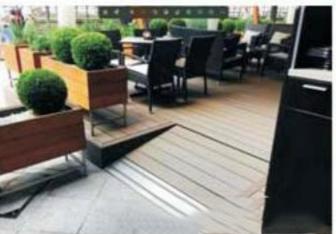

----- DECK TILE -----

ME. W. SO TO SOL

360DEGREE PROTECTION, LOW MAINTAINANCE,

EASY INSTALLATION, LONG - LASTING AESTHETICS

**Top Sales Tiles** 

300\*300\*22mm SiZE

This is a typical case of combining wood composite boards with other material, it perfectly solves the problem of installation, makes installation simple and fun, and you can assemble the pattern you want,

The trim of the deck tile perfectly solves the height difference when walking making safer.