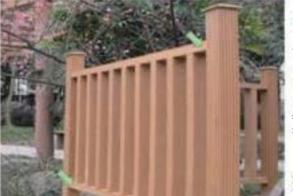

# -----TOP SALES FENCE&RAILS-----

Aluminum-WPC is used the newest co-extrusion technology to combine aluminum with wood plastic composite material, which is much stronger as steel material but under wood image, so it has changed the situation that wood plastic composite products can only be used as decorative materials, and greatly broadened the scope of use of wood-plastic composite products.

A variety of characteristic wood composite products have been developed, such as aluminum WPC, elastic co-extrusion WPC, and three layer co-extrusion WPC

Traditionally, the fence structure part needs to insert steel to keep safe, but it increases large cost, now the aluminum WPC solve the problem well.