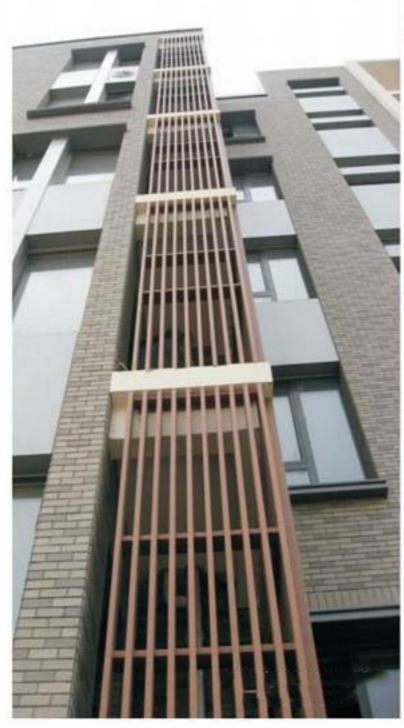

# -----TOP SALES FENCE&RAILS-----

Aluminum-WPC is used the newest co-extrusion technology to combine aluminum with wood plastic composite material, which is much stronger as steel material but under wood image, so it has changed the situation that wood plastic composite products can only be used as decorative materials, and greatly broadened the scope of use of wood-plastic composite products.

# ----TOP SALES FENCE & RAILS----