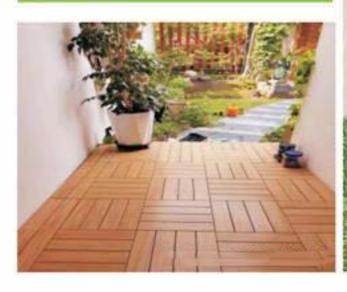

----- DECK TILE -----

ME. W. SO TO SOL

360DEGREE PROTECTION, LOW MAINTAINANCE,

EASY INSTALLATION, LONG - LASTING AESTHETICS

**Top Sales Tiles** 

300\*300\*22mm SiZE

This is a typical case of combining wood composite boards with other material, it perfectly solves the problem of installation, makes installation simple and fun, and you can assemble the pattern you want,

The trim of the deck tile perfectly solves the height difference when walking making safer.