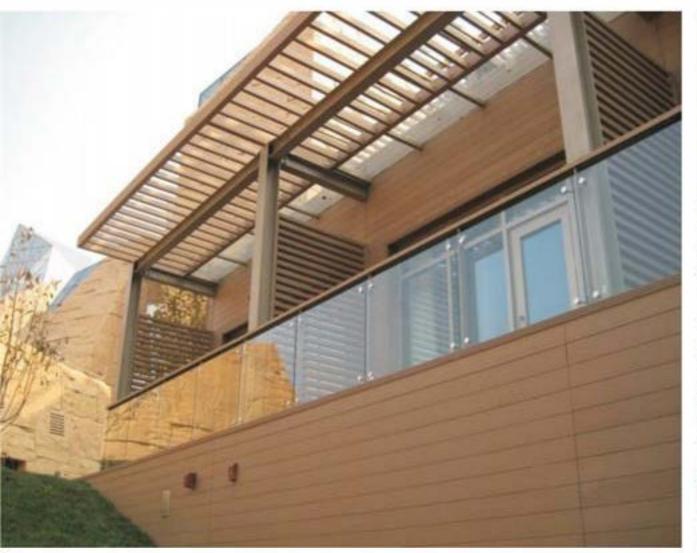

# **Recommended Product**

assemble together with wood composite deck tile

Wall Cladding .....

EASY AND BEAUTY, EMPLENT PROTECTIVE PERFORMANCE

GREAT TO INTEGRATE INTO THE NATURAL ENVIRONMENT.

It is a great way to change the appearance of your exterior walls. But it's not just a cosmetic upgrade, with external WPC Wall Cladding, you have the added benefit of creating further protection for your domestic or commercial building project.

GOOD WOODLOOK, EXCELLENT PROTECTIVE PENFORMANCE,

GREAT TO INTEGRATE INTO THE NATURAL ENVIRONMENT.

Wood Composite Deck Tiles are a high-quality product with a wood look. Easy to install, the interlocking Composite Deck Tiles can be fitted without the additional costs of installers and save much time.