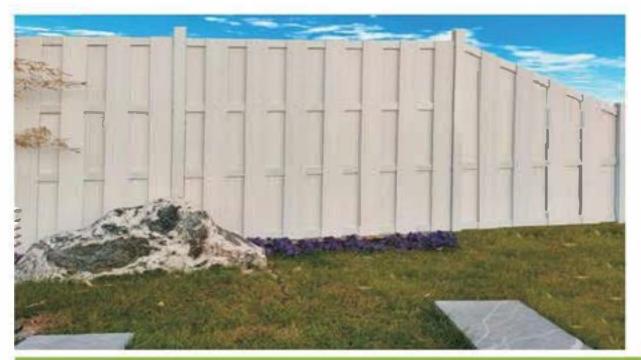

# ----TOP SALES FENCE & RAILS----

..... Fence & Rail .....

WOOD LOOK, MORE AVAUBLE COLOR,

CLASSICAL STYLES, SAFTY AND DURABLITY

WC NOT SHOW A STATE OF

Wood Composite Fences are a high-quality, durable alternative to recycled wood fences, they are stronger and easier to maintain than traditional timber fence, and they effect; vely protect your privacy and security.