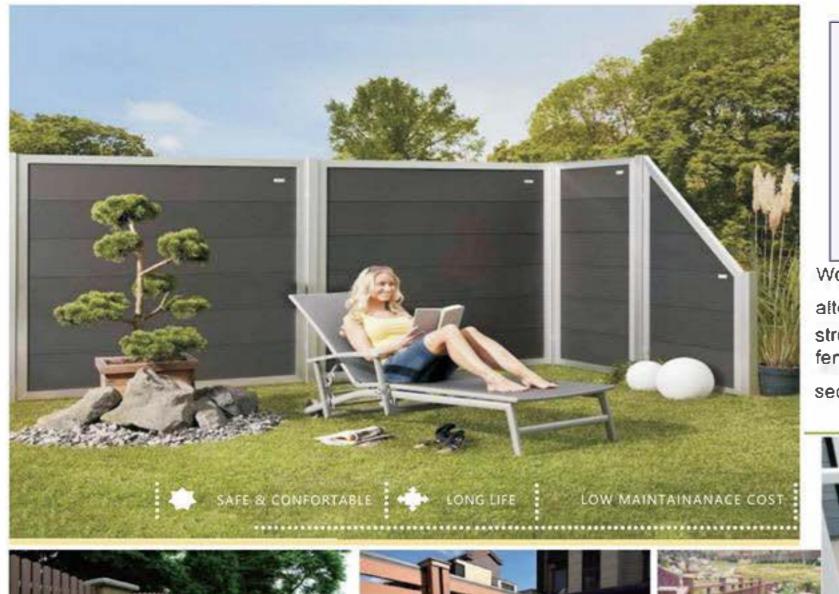

# -----TOP SALES FENCE&RAILS-----

Aluminum-WPC is used the newest co-extrusion technology to combine aluminum with wood plastic composite material, which is much stronger as steel material but under wood image, so it has changed the situation that wood plastic composite products can only be used as decorative materials, and greatly broadened the scope of use of wood-plastic composite products.

A variety of characteristic wood composite products have been developed, such as aluminum WPC, elastic co-extrusion WPC, and three layer co-extrusion WPC

Traditionally, the fence structure part needs to insert steel to keep safe, but it increases large cost, now the aluminum WPC solve the problem well.

..... Fence & Rail .....

WOOD LOOK, MORE AVAUBLE COLOR,

CLASSICAL STYLES, SAFTY AND DURABLITY

WC NOT SHOW A STATE OF

Wood Composite Fences are a high-quality, durable alternative to recycled wood fences, they are stronger and easier to maintain than traditional timber fence, and they effect; vely protect your privacy and security.