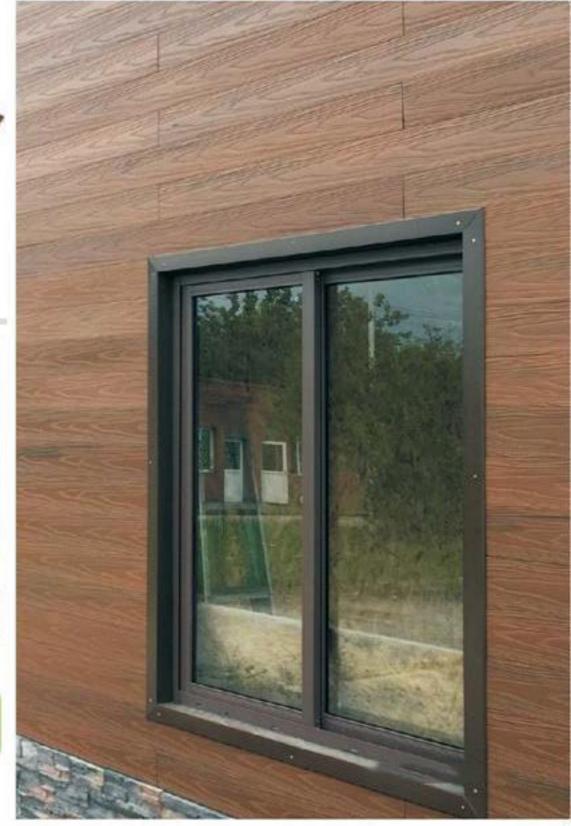

# **Recommended Product**

assemble together with wood composite deck tile

Wall Cladding .....

EASY AND BEAUTY, EMPLENT PROTECTIVE PERFORMANCE

GREAT TO INTEGRATE INTO THE NATURAL ENVIRONMENT.

It is a great way to change the appearance of your exterior walls. But it's not just a cosmetic upgrade, with external WPC Wall Cladding, you have the added benefit of creating further protection for your domestic or commercial building project.