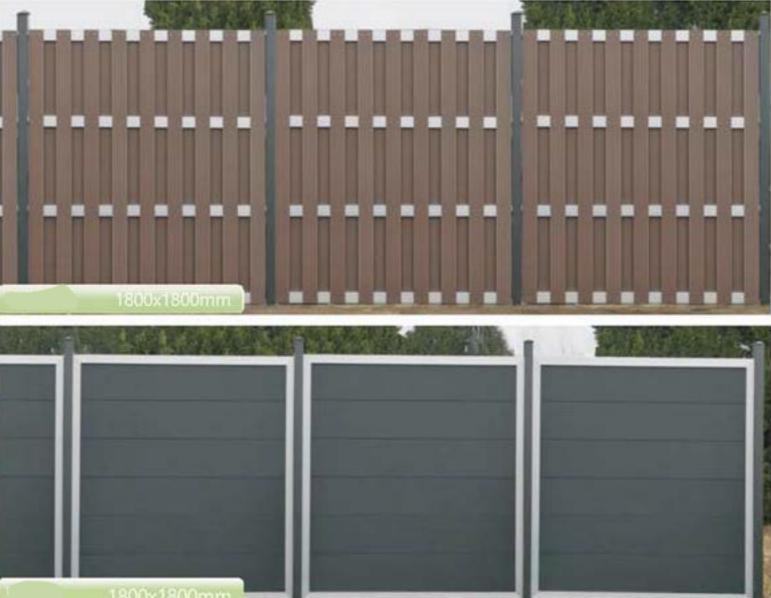

..... Fence & Rail .....

WOOD LOOK, MORE AVAUBLE COLOR,

CLASSICAL STYLES, SAFTY AND DURABLITY

WC NOT SHOW A STATE OF

Wood Composite Fences are a high-quality, durable alternative to recycled wood fences, they are stronger and easier to maintain than traditional timber fence, and they effect; vely protect your privacy and security.

FENCING

About color: The color of composite fence board is same as other Guofeng Glorious™

# 1800×1800mm