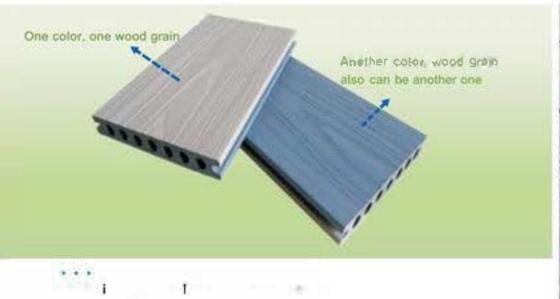

# GREAT INVENTION.....

It is great invention to achieve two colors on one decking board, through improving technology, we can do one decking board under two different color and two different wood grain.