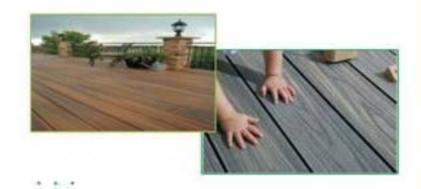

# DECKING

ADSNOTATION TO

30 WOOD TEXTURE, BETTER ANTI SLIP & WEAR TESISTANT,

KEEPING THE WOOD NATURE, BUT BETTER THAN WOOD

It is processed with exquisite craftsmanship, making the traditional wood plastic composite decking more natural, ensuring the natural wood grain, and improving the performances such as anti-slip, wear-resistant etc. It is a good wood composite decking that is worthy of choice.

### DECKING

LIKE WOOD BUT BETTER THAN WOOD, ANTI-INSECTS,

WATER PROOF, NO CRACKING, EASY INSTALLATION

Wood composite decking is alternative to the traditional outdoor wood or bamboo decking, it perfectly avoids the disadvantages of the traditional outdoor decking, it always keeps fresh, and under low maintenance cost.

wood composite decking uses the high quality materials, the performance of the products is higher than other suppliers in the markets.