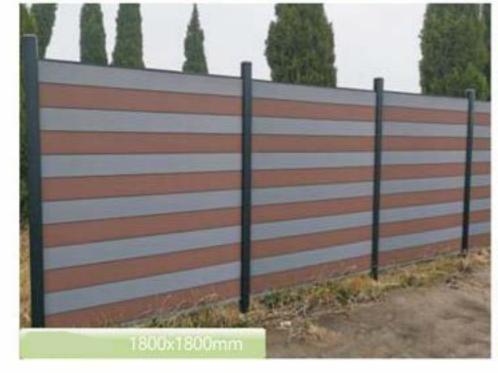

..... Fence & Rail .....

WOOD LOOK, MORE AVAUBLE COLOR,

CLASSICAL STYLES, SAFTY AND DURABLITY

WC NOT SHOW A STATE OF

Wood Composite Fences are a high-quality, durable alternative to recycled wood fences, they are stronger and easier to maintain than traditional timber fence, and they effect; vely protect your privacy and security.

# 1800×1800mm