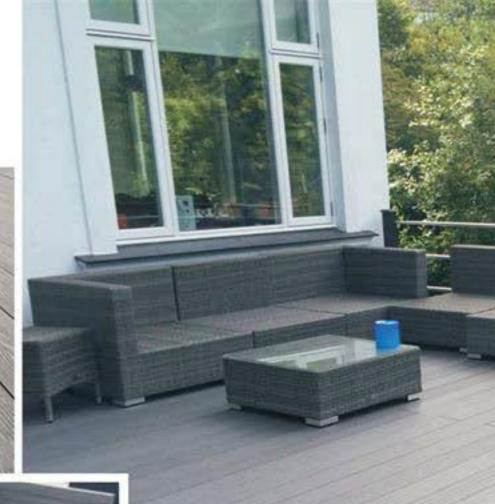

# DECKING

ADSNOTATION TO

30 WOOD TEXTURE, BETTER ANTI SLIP & WEAR TESISTANT,

KEEPING THE WOOD NATURE, BUT BETTER THAN WOOD

It is processed with exquisite craftsmanship, making the traditional wood plastic composite decking more natural, ensuring the natural wood grain, and improving the performances such as anti-slip, wear-resistant etc. It is a good wood composite decking that is worthy of choice.

### DECKING

LIKE WOOD BUT BETTER THAN WOOD, ANTI-INSECTS,

WATER PROOF, NO CRACKING, EASY INSTALLATION

Wood composite decking is alternative to the traditional outdoor wood or bamboo decking, it perfectly avoids the disadvantages of the traditional outdoor decking, it always keeps fresh, and under low maintenance cost.

wood composite decking uses the high quality materials, the performance of the products is higher than other suppliers in the markets.