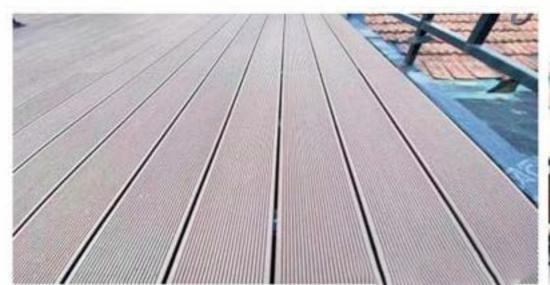

# DECKING

ADSNOTATION TO

30 WOOD TEXTURE, BETTER ANTI SLIP & WEAR TESISTANT,

KEEPING THE WOOD NATURE, BUT BETTER THAN WOOD

It is processed with exquisite craftsmanship, making the traditional wood plastic composite decking more natural, ensuring the natural wood grain, and improving the performances such as anti-slip, wear-resistant etc. It is a good wood composite decking that is worthy of choice.

### DECKING

LIKE WOOD BUT BETTER THAN WOOD, ANTI-INSECTS,

WATER PROOF, NO CRACKING, EASY INSTALLATION

Wood composite decking is alternative to the traditional outdoor wood or bamboo decking, it perfectly avoids the disadvantages of the traditional outdoor decking, it always keeps fresh, and under low maintenance cost.