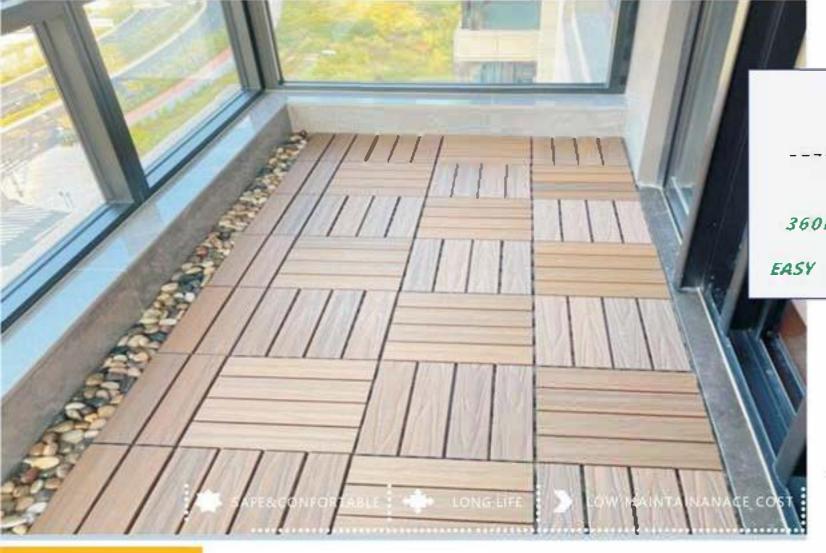

----- DECK TILE -----

ME. W. SO TO SOL

360DEGREE PROTECTION, LOW MAINTAINANCE,

EASY INSTALLATION, LONG - LASTING AESTHETICS

**Top Sales Tiles** 

300\*300\*22mm SiZE

This is a typical case of combining wood composite boards with other material, it perfectly solves the problem of installation, makes installation simple and fun, and you can assemble the pattern you want,

# More Wood Composite Deck Tile Designs

can be selected