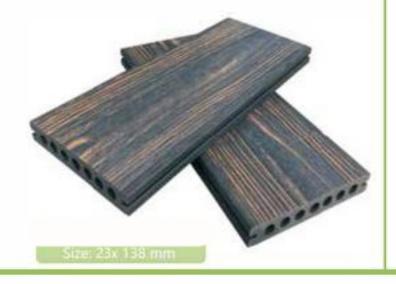

# DECKING

ADSNOTATION TO

30 WOOD TEXTURE, BETTER ANTI SLIP & WEAR TESISTANT,

KEEPING THE WOOD NATURE, BUT BETTER THAN WOOD

It is processed with exquisite craftsmanship, making the traditional wood plastic composite decking more natural, ensuring the natural wood grain, and improving the performances such as anti-slip, wear-resistant etc. It is a good wood composite decking that is worthy of choice.

### DECKING

LIKE WOOD BUT BETTER THAN WOOD, ANTI-INSECTS,

WATER PROOF, NO CRACKING, EASY INSTALLATION

Wood composite decking is alternative to the traditional outdoor wood or bamboo decking, it perfectly avoids the disadvantages of the traditional outdoor decking, it always keeps fresh, and under low maintenance cost.