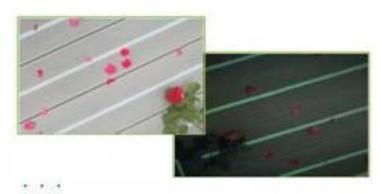

Luminous WPC is used the new co-extrusion technology, which perfectly combines the Luminous material with wood plastic composite material.

Fluorescent materials store energy by absorbing solar energy during the day and release energy in the form of light at night. This product can be applied to floors or fences in outdoor areas with warning