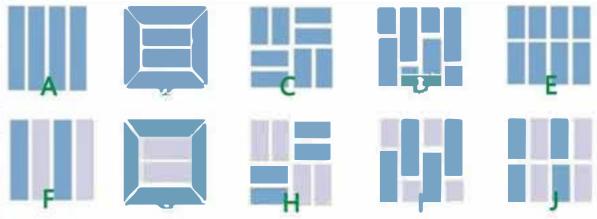

the markets.







# ABOUT COLOR:

The following color chart is for available popular colors in the market, if you can not find the color you like. Pls do not worry about it, you can show us your color, we can customized your color only for you.











----- DECK TILE -----

ME. W. SO TO SOL

360DEGREE PROTECTION, LOW MAINTAINANCE,

EASY INSTALLATION, LONG - LASTING AESTHETICS



**Top Sales Tiles** 



300\*300\*22mm SiZE





This is a typical case of combining wood composite boards with other material, it perfectly solves the problem of installation, makes installation simple and fun, and you can assemble the pattern you want,

The trim of the deck tile perfectly solves the height difference when walking making safer.





# More Wood Composite Deck Tile Designs

can be selected



# **Recommended Product**

assemble together with wood composite deck tile







Wall Cladding .....

EASY AND BEAUTY, EMPLENT PROTECTIVE PERFORMANCE

GREAT TO INTEGRATE INTO THE NATURAL ENVIRONMENT.

It is a great way to change the appearance of your exterior walls. But it's not just a cosmetic upgrade, with external WPC Wall Cladding, you have the added benefit of creating further protection for your domestic or commercial building project.























GOOD WOODLOOK, EXCELLENT PROTECTIVE PENFORMANCE,

GREAT TO INTEGRATE INTO THE NATURAL ENVIRONMENT.

Wood Composite Deck Tiles are a high-quality product with a wood look. Easy to install, the interlocking Composite Deck Tiles can be fitted without the additional costs of installers and save much time.









# -----TOP SALE