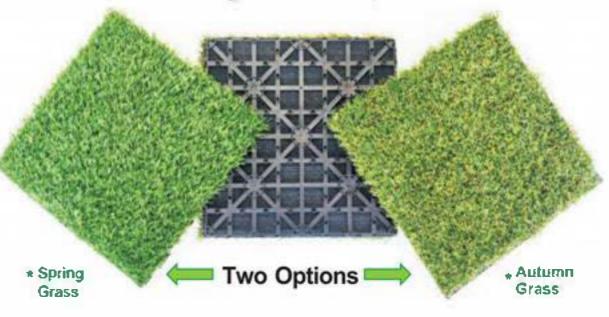

FENCING

About color: The color of composite fence board is same as other Guofeng Glorious™