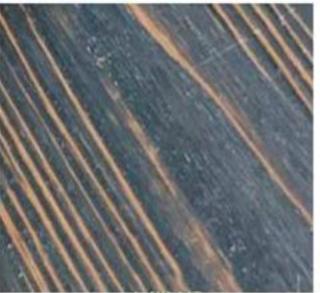

# Colorful wood™

# Colorful wood™

7 7 7

It is the newest creation from our company, which is used the new co-extrusion technology but three layers, the first and second layers are under different colors, when brushing the surfaces the second layer color will be out, then mixing the first layer color, so finally the effect of mixing color come out.

This kind of board will make your garden more nature and attractive.