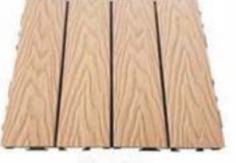

ING, EASY INSTALLATION

Wood composite decking is alternative to the traditional outdoor wood or bamboo decking, it perfectly avoids the disadvantages of the traditional outdoor decking, it always keeps fresh, and under low maintenance cost.

wood composite decking uses the high quality materials, the performance of the products is higher than other suppliers in the markets.







# ABOUT COLOR:

The following color chart is for available popular colors in the market, if you can not find the color you like. Pls do not worry about it, you can show us your color, we can customized your color only for you.











----- DECK TILE -----

ME. W. SO TO SOL

360DEGREE PROTECTION, LOW MAINTAINANCE,

EASY INSTALLATION, LONG - LASTING AESTHETICS



**Top Sales Tiles** 



300\*300\*22mm SiZE





This is a typical case of combining wood composite boards with other material, it perfectly solves the problem of installation, makes installation simple and fun, and you can assemble the pattern you want,

The trim of the deck tile perfectly solves the height difference when walking making safer.





# More Wood Composite Deck Tile Designs

can be selected



# **Recommended Product**

assemble together with wood composite deck tile







Wall Cladding .....

EASY AND BEAUTY, EMPLENT PROTECTIVE PERFORMANCE

GREAT TO INTEGRATE INTO THE NATURAL ENVIRONMENT.

It is a great way to change the appearance of your exterior walls. But it's not just a cosmetic upgrade, with external WPC Wall Cladding, you have the added benefit of creating further protection for your domestic or commercial buil