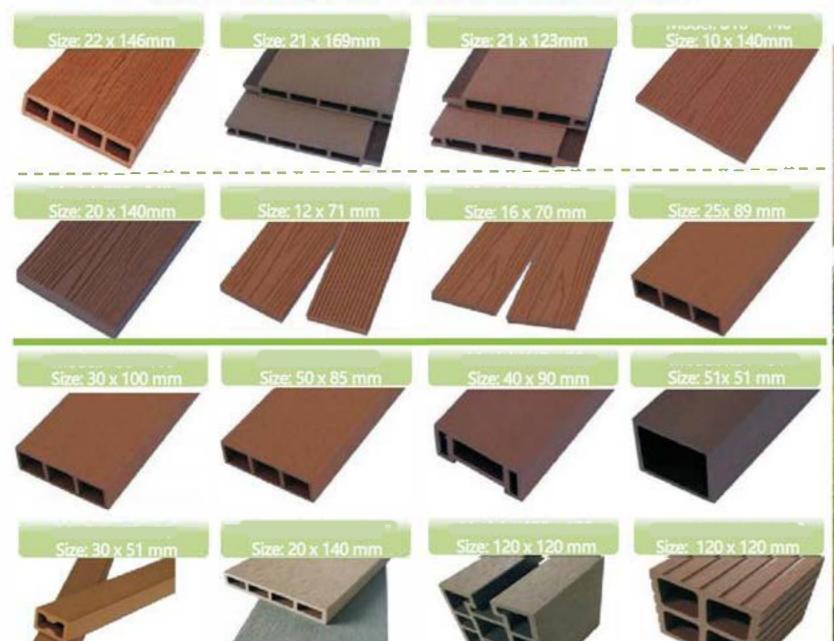

oduct**

assemble together with wood composite deck tile







Wall Cladding .....

EASY AND BEAUTY, EMPLENT PROTECTIVE PERFORMANCE

GREAT TO INTEGRATE INTO THE NATURAL ENVIRONMENT.

It is a great way to change the appearance of your exterior walls. But it's not just a cosmetic upgrade, with external WPC Wall Cladding, you have the added benefit of creating further protection for your domestic or commercial building project.























GOOD WOODLOOK, EXCELLENT PROTECTIVE PENFORMANCE,

GREAT TO INTEGRATE INTO THE NATURAL ENVIRONMENT.

Wood Composite Deck Tiles are a high-quality product with a wood look. Easy to install, the interlocking Composite Deck Tiles can be fitted without the additional costs of installers and save much time.









# -----TOP SALES FENCE&RAILS-----









Aluminum-WPC is used the newest co-extrusion technology to combine aluminum with wood plastic composite material, which is much stronger as steel material but under wood image, so it has changed the situation that wood plastic composite products can only be used as decorative materials, and greatly broadened the scope of use of wood-plastic composite products.

# ..... NEW PRODUCTS .......

GOOD WOODLOOK, EXCELLENT PROTECTIVE PERFORMANCE

A LOUIS AND SHARE

GREAT TO INTEGRATE INTO THE NATURAL ENVIRONMENT.

NEVER STOP! It is our faith. Through our long-term experience and accumulation, we continue to make breakthroughs in wood composite products.

A variety of characteristic wood composite products have been developed, such as aluminum WPC, elastic co-extrusion WPC, and three layer