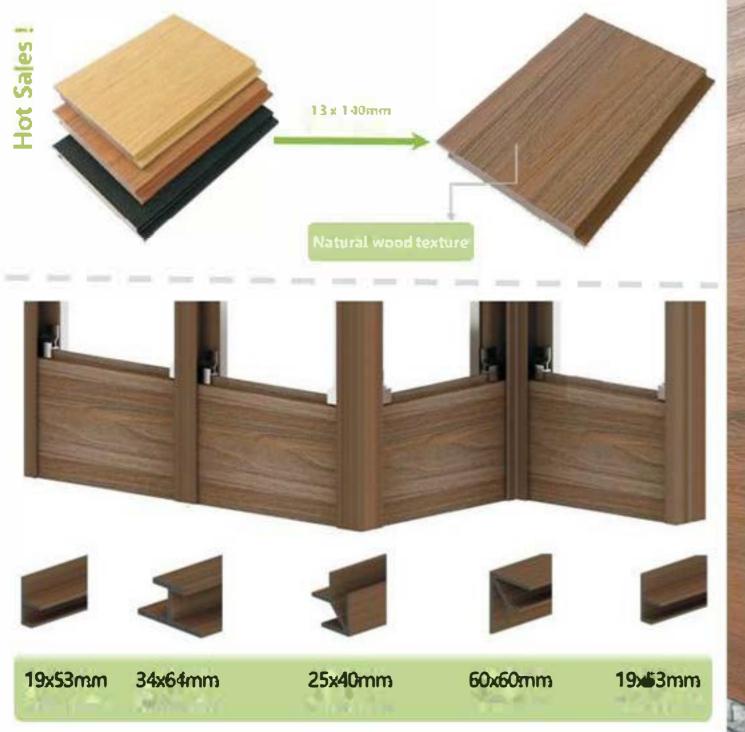

# **Recommended Product**

assemble together with wood composite deck tile

Wall Cladding .....

EASY AND BEAUTY, EMPLENT PROTECTIVE PERFORMANCE

GREAT TO INTEGRATE INTO THE NATURAL ENVIRONMENT.

It is a great way to change the appearance of your exterior walls. But it's not just a cosmetic upgrade, with external WPC Wall Cladding, you have the added benefit of creating further protection for your domestic or commercial building project.