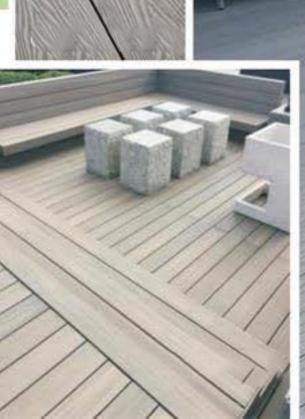

### DECKING

LIKE WOOD BUT BETTER THAN WOOD, ANTI-INSECTS,

WATER PROOF, NO CRACKING, EASY INSTALLATION

Wood composite decking is alternative to the traditional outdoor wood or bamboo decking, it perfectly avoids the disadvantages of the traditional outdoor decking, it always keeps fresh, and under low maintenance cost.

wood composite decking uses the high quality materials, the performance of the products is higher than other suppliers in the markets.