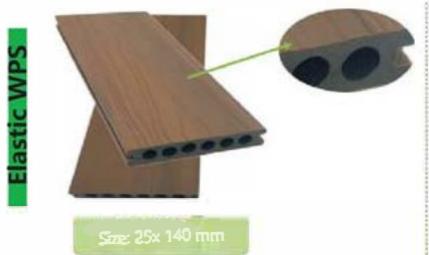

Elastic WPC is used the new co-extrusion technology, the first layer is the TPE (Thermoplastic Elastomer), which is core part is the normal wood plastic composite material.

TPE increases slip resistance on the board surfaces, at the same time it greatly improves the sense of touch. So the product is very good to use on the swimming pool, when you walk on it, you will feel natural and confirmable.