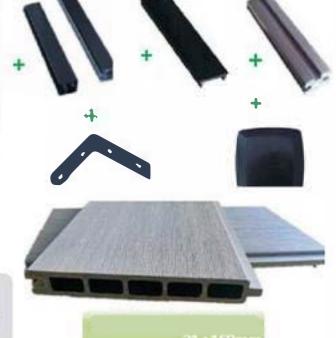

----- DECK TILE -----

ME. W. SO TO SOL

360DEGREE PROTECTION, LOW MAINTAINANCE,

EASY INSTALLATION, LONG - LASTING AESTHETICS

**Top Sales Tiles** 

300\*300\*22mm SiZE

This is a typical case of combining wood composite boards with other material, it perfectly solves the problem of installation, makes installation simple and fun, and you can assemble the pattern you want,

The trim of the deck tile perfectly solves the height difference when walking making safer.