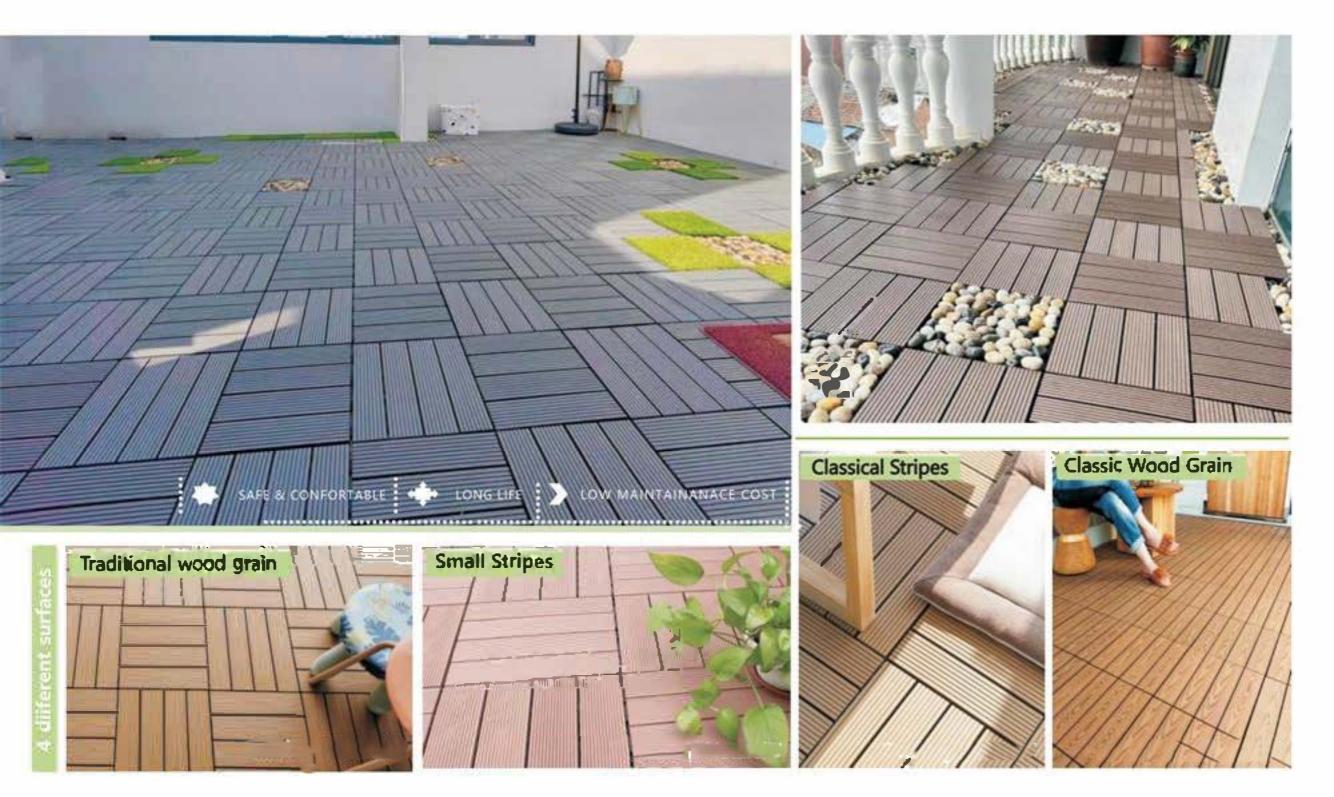

----- DECK TILE -----

ME. W. SO TO SOL

360DEGREE PROTECTION, LOW MAINTAINANCE,

EASY INSTALLATION, LONG - LASTING AESTHETICS

**Top Sales Tiles** 

300\*300\*22mm SiZE

This is a typical case of combining wood composite boards with other material, it perfectly solves the problem of installation, makes installation simple and fun, and you can assemble the pattern you want,

The trim of the deck tile perfectly solves the height difference when walking making safer.

# More Wood Composite Deck Tile Designs

can be selected