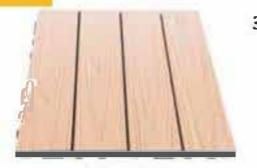

----- DECK TILE -----

ME. W. SO TO SOL

360DEGREE PROTECTION, LOW MAINTAINANCE,

EASY INSTALLATION, LONG - LASTING AESTHETICS

**Top Sales Tiles** 

300\*300\*22mm SiZE

This is a typical case of combining wood composite boards with other material, it perfectly solves the problem of installation, makes installation simple and fun, and you can assemble the pattern you want,

The trim of the deck tile perfectly solves the height difference when walking making safer.