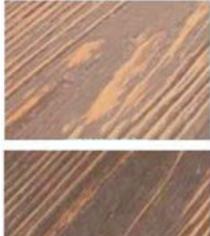

# GREAT INVENTION.....

It is great invention to achieve two colors on one decking board, through improving technology, we can do one decking board under two different color and two different wood grain.

# Colorful wood™

7 7 7

It is the newest creation from our company, which is used the new co-extrusion technology but three layers, the first and second layers are under different colors, when brushing the surfaces the second layer color will be out, then mixing the first layer color, so finally the effect of mixing color come out.