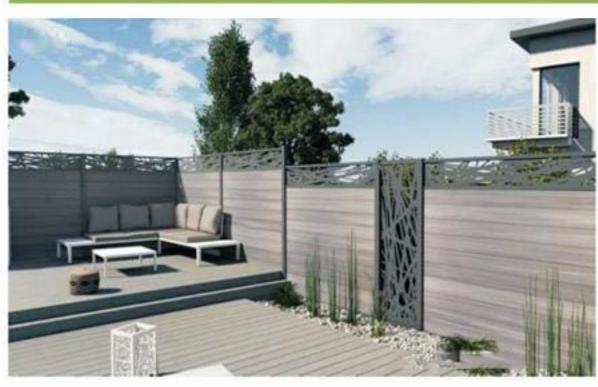

# -----TOP SALES FENCE&RAILS-----

Aluminum-WPC is used the newest co-extrusion technology to combine aluminum with wood plastic composite material, which is much stronger as steel material but under wood image, so it has changed the situation that wood plastic composite products can only be used as decorative materials, and greatly broadened the scope of use of wood-plastic composite products.

# ..... NEW PRODUCTS .......

GOOD WOODLOOK, EXCELLENT PROTECTIVE PERFORMANCE

A LOUIS AND SHARE

GREAT TO INTEGRATE INTO THE NATURAL ENVIRONMENT.

NEVER STOP! It is our faith. Through our long-term experience and accumulation, we continue to make breakthroughs in wood composite products.

A variety of characteristic wood composite products have been developed, such as aluminum WPC, elastic co-extrusion WPC, and three layer co-extrusion WPC

Traditionally, the fence structure part needs to insert steel to keep safe, but it increases large cost, now the aluminum WPC solve the problem well.