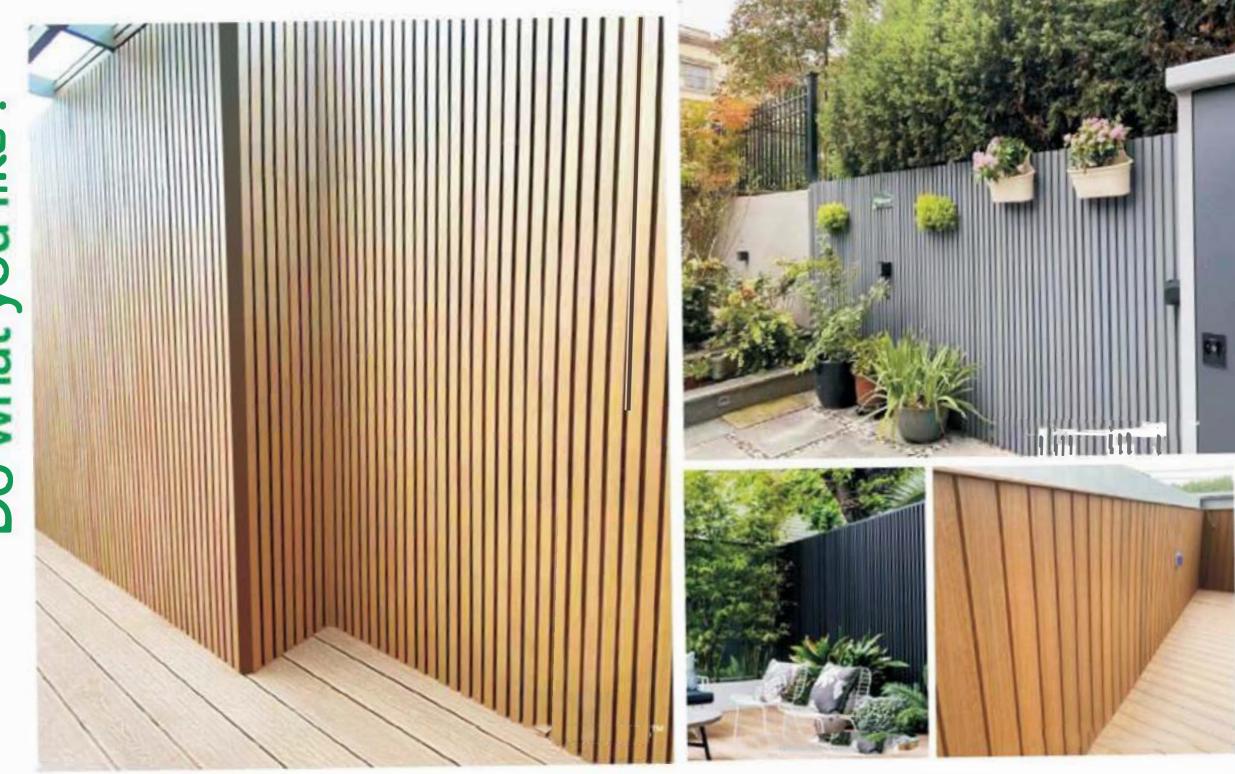

# **Recommended Product**

assemble together with wood composite deck tile

Wall Cladding .....

EASY AND BEAUTY, EMPLENT PROTECTIVE PERFORMANCE

GREAT TO INTEGRATE INTO THE NATURAL ENVIRONMENT.

It is a great way to change the appearance of your exterior walls. But it's not just a cosmetic upgrade, with external WPC Wall Cladding, you have the added benefit of creating further protection for your domestic or commercial building project.

GOOD WOODLOOK, EXCELLENT PROTECTIVE PENFORMANCE,

GREAT TO INTEGRATE INTO THE NATURAL ENVIRONMENT.

Wood Composite Deck Tiles are a high-quality product with a wood look. Easy to install, the interlocking Composite Deck Tiles can be fitted without the additional costs of installers and save much time.