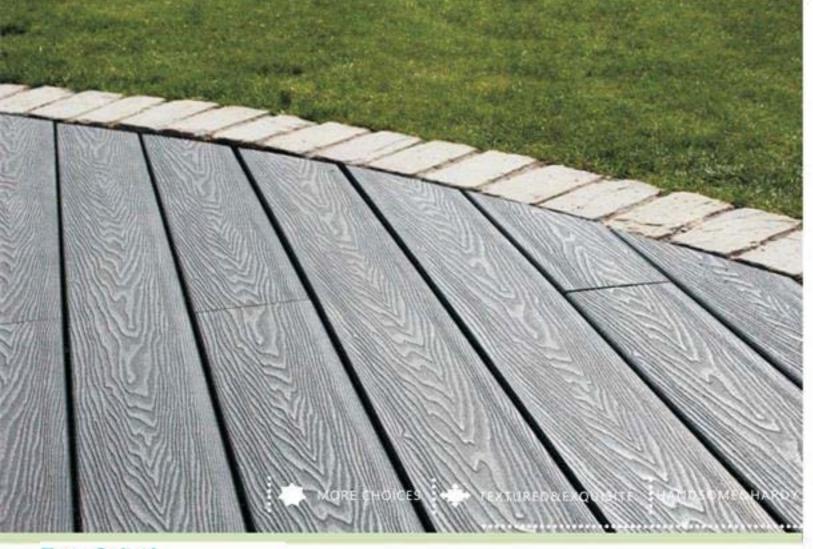

# DECKING

ADSNOTATION TO

30 WOOD TEXTURE, BETTER ANTI SLIP & WEAR TESISTANT,

KEEPING THE WOOD NATURE, BUT BETTER THAN WOOD

It is processed with exquisite craftsmanship, making the traditional wood plastic composite decking more natural, ensuring the natural wood grain, and improving the performances such as anti-slip, wear-resistant etc. It is a good wood composite decking that is worthy of choice.