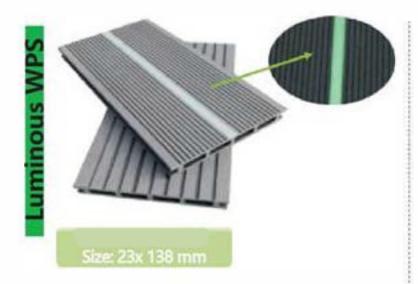

Luminous WPC is used the new co-extrusion technology, which perfectly combines the Luminous material with wood plastic composite material.

Fluorescent materials store energy by absorbing solar energy during the day and release energy in the form of light at night. This product can be applied to floors or fences in outdoor areas with warning