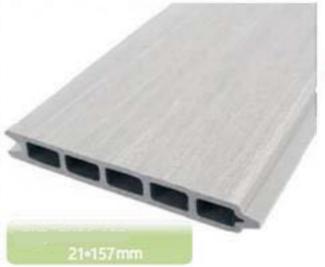

# DECKING

ADSNOTATION TO

30 WOOD TEXTURE, BETTER ANTI SLIP & WEAR TESISTANT,

KEEPING THE WOOD NATURE, BUT BETTER THAN WOOD

It is processed with exquisite craftsmanship, making the traditional wood plastic composite decking more natural, ensuring the natural wood grain, and improving the performances such as anti-slip, wear-resistant etc. It is a good wood composite decking that is worthy of choice.

### DECKING

LIKE WOOD BUT BETTER THAN WOOD, ANTI-INSECTS,

WATER PROOF, NO CRACKING, EASY INSTALLATION

Wood composite decking is alternative to the traditional outdoor wood or bamboo decking, it perfectly avoids the disadvantages of the traditional outdoor decking, it always keeps fresh, and under low maintenance cost.