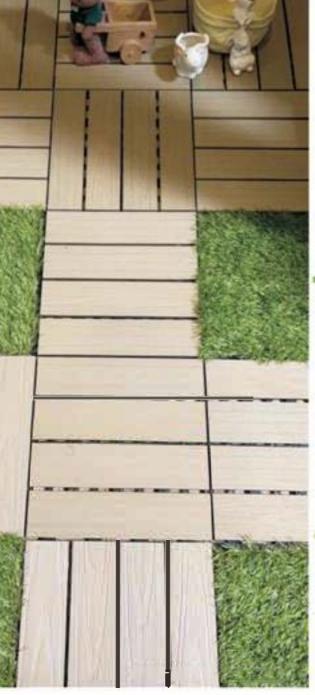

----- DECK TILE -----

ME. W. SO TO SOL

360DEGREE PROTECTION, LOW MAINTAINANCE,

EASY INSTALLATION, LONG - LASTING AESTHETICS

**Top Sales Tiles** 

300\*300\*22mm SiZE

This is a typical case of combining wood composite boards with other material, it perfectly solves the problem of installation, makes installation simple and fun, and you can assemble the pattern you want,

The trim of the deck tile perfectly solves the height difference when walking making safer.