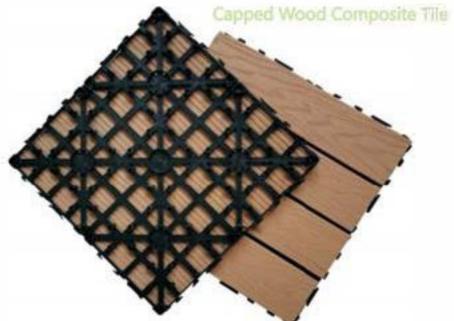

----- DECK TILE -----

ME. W. SO TO SOL

360DEGREE PROTECTION, LOW MAINTAINANCE,

EASY INSTALLATION, LONG - LASTING AESTHETICS

**Top Sales Tiles** 

300\*300\*22mm SiZE

This is a typical case of combining wood composite boards with other material, it perfectly solves the problem of installation, makes installation simple and fun, and you can assemble the pattern you want,

The trim of the deck tile perfectly solves the height difference when walking making safer.