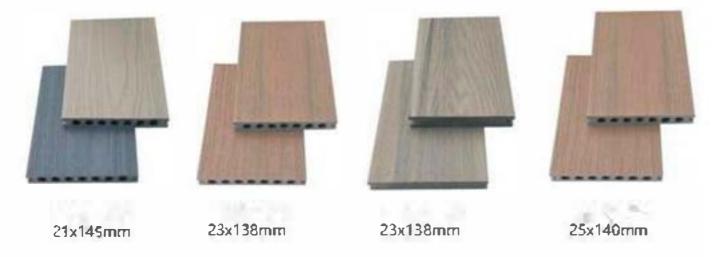

# DECKING

ADSNOTATION TO

30 WOOD TEXTURE, BETTER ANTI SLIP & WEAR TESISTANT,

KEEPING THE WOOD NATURE, BUT BETTER THAN WOOD

It is processed with exquisite craftsmanship, making the traditional wood plastic composite decking more natural, ensuring the natural wood grain, and improving the performances such as anti-slip, wear-resistant etc. It is a good wood composite decking that is worthy of choice.

### DECKING

LIKE WOOD BUT BETTER THAN WOOD, ANTI-INSECTS,

WATER PROOF, NO CRACKING, EASY INSTALLATION

Wood composite decking is alternative to the traditional outdoor wood or bamboo decking, it perfectly avoids the disadvantages of the traditional outdoor decking, it always keeps fresh, and under low maintenance cost.

wood composite decking uses the high quality materials, the performance of the products is higher than other suppliers in the markets.