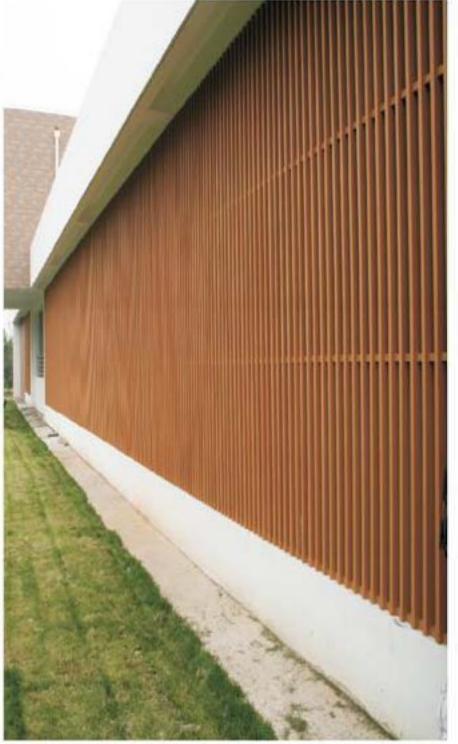

# **Recommended Product**

assemble together with wood composite deck tile

Wall Cladding .....

EASY AND BEAUTY, EMPLENT PROTECTIVE PERFORMANCE

GREAT TO INTEGRATE INTO THE NATURAL ENVIRONMENT.

It is a great way to change the appearance of your exterior walls. But it's not just a cosmetic upgrade, with external WPC Wall Cladding, you have the added benefit of creating further protection for your domestic or commercial building project.

GOOD WOODLOOK, EXCELLENT PROTECTIVE PENFORMANCE,

GREAT TO INTEGRATE INTO THE NATURAL ENVIRONMENT.

Wood Composite Deck Tiles are a high-quality product with a wood look. Easy to install, the interlocking Composite Deck Tiles can be fitted without the additional costs of installers and save much time.