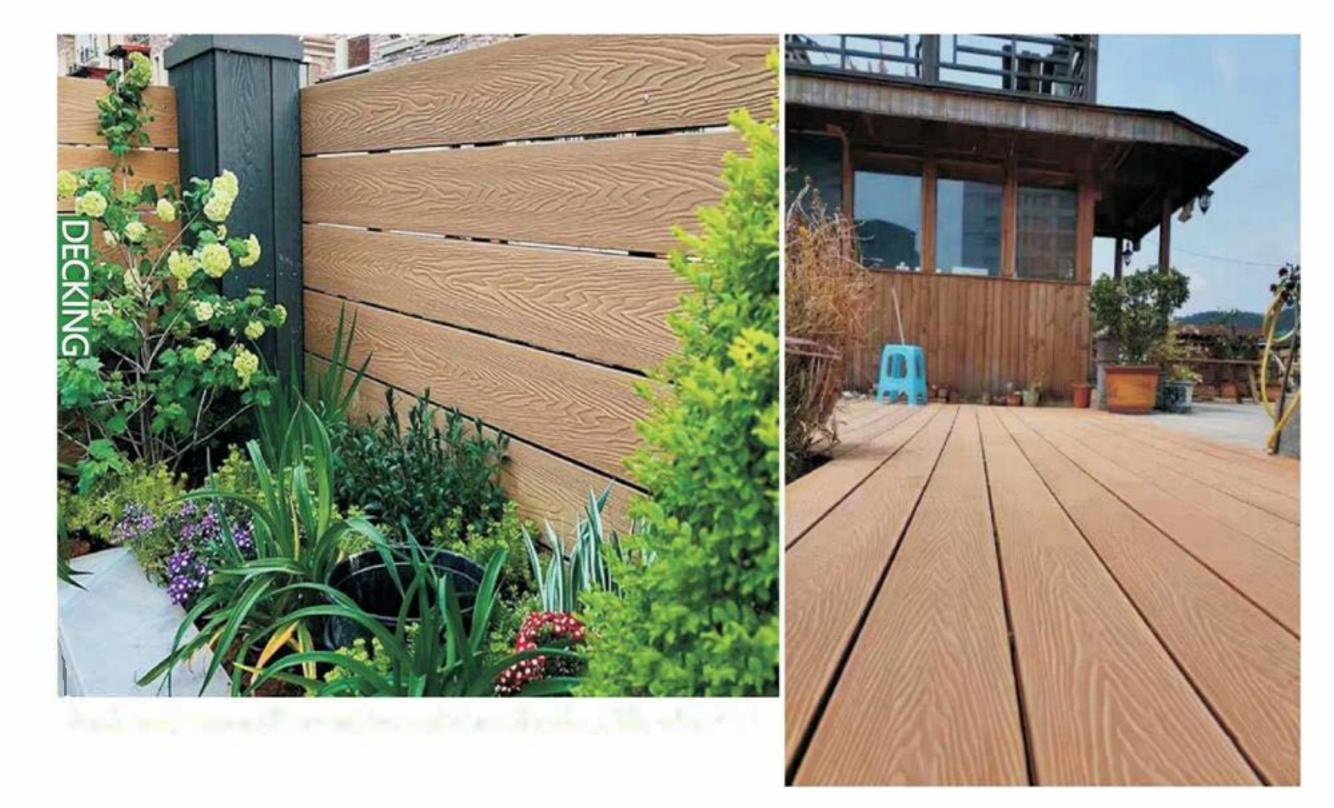

### DECKING

LIKE WOOD BUT BETTER THAN WOOD, ANTI-INSECTS,

WATER PROOF, NO CRACKING, EASY INSTALLATION

Wood composite decking is alternative to the traditional outdoor wood or bamboo decking, it perfectly avoids the disadvantages of the traditional outdoor decking, it always keeps fresh, and under low maintenance cost.