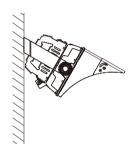

# Installation Method:

Slip Fiter Arm Mount

Trunnion-A

Application:

- Area lighting/Street lighting
- Industrial lighting
- Stadium lighting
- Port wharf lighting
- Roadway lighting

Roadway lighting

Roadway lighting