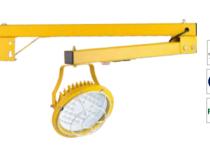

# Key Features:

- Reliability: LED dock light is high impact resistant with appropriate structure design; with polyester powder coated surface; long time use in high and temperature and corrosive environment
- ▼ Safety: dust proof and water proof with tightening structure for the oading dock light
- ► Energy-saving: high efficient semiconductor light-emitting technology, Solar power, zero electricity
- ▼ Economy: long lifespan LED SMD; maintenance-free
- ▼ Convenience: U-tape bracket Mounting
- ▼ Uniqueness: providing excellent optical performance by adopting high reflecting, high transmittance focus lens
- Over 50000 hours lifetime and offer 5 years warranty

# Product Diagram:

- ① Bracket
- ② LED Lmap
- 3 M8 screw hole × 4
- 4 180° rotatable joint
- ⑤ 330° rotatable joint
- ⑥ ⑦ 360° rotatable joint
- 8 Switch
- 9 10 Receptacle on bracket

- Factory Lighting.
- Dock Lighting.
- Warehouse Lighting.
- Goods shelf Lighting.
- Container Lighting.