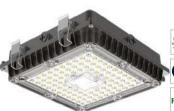

# Specification:

Specification:

| Power | Size          |
|-------|---------------|
| 200W  | 420*420*463mm |
| 240W  | 420*420*463mm |
| 320W  | 420*420*463mm |