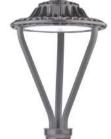

| Power | Size               |
|-------|--------------------|
| 30W   | <b>Ø</b> 345x563mm |
| 50W   | <b>Ø</b> 345x563mm |
| 75W   | <b>Ø</b> 345x563mm |
| 100W  | <b>Ø</b> 345x563mm |
| 150W  | <b>Ø</b> 345x563mm |

# Specification:

|          | Power                       | Size                       |
|----------|-----------------------------|----------------------------|
|          | 30/50/75W                   | <b>Ø</b> 345x563mm         |
| Intertek | 75/100/120/150W             | <b>Ø3</b> 45x563mm         |
| CE       | Adjustable power,Adjustable | color temperature all in c |

# Specification:

| Power                                                   | Size               |  |
|---------------------------------------------------------|--------------------|--|
| 30/50/75W                                               | <b>Ø</b> 345x563mm |  |
| 75/100/120/150W                                         | <b>Ø3</b> 45x563mm |  |
| Adjustable power,Adjustable color temperature all in or |                    |  |