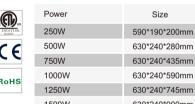

# Specification:

| A)                 | Power | Size          |
|--------------------|-------|---------------|
| ntertek<br>1010207 | 250W  | 590*190*200mm |
| $\in$              | 500W  | 630*240*280mm |
|                    | 750W  | 630*240*435mm |
| oHS                | 1000W | 630*240*590mm |
| 0113               | 1250W | 630*240*745mm |
|                    | 1500W | 630*240*900mm |