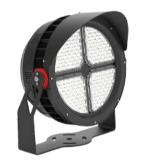

# Installation Method:

- Outdoor stadium
- Indoor stadium
- Golf course
- Football field
- Rugby field
- Outdoor/Indoor basketball court

| ·     |              |
|-------|--------------|
| Power | Size         |
| 50W   | 547*250*74mm |
| 100W  | 547*250*74mm |
| 150W  | 547*250*74mm |
| 200W  | 547*250*74mm |
| 240W  | 547*420*80mm |
| 300W  | 547*420*80mm |
|       |              |

- Outdoor stadium
- Indoor stadium
- Golf course

- Football field
- Rugby field
- Tunnel Lighting