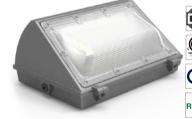

# Key Features:

- ► High performance LED fixture 130lm/W
- ▼ Imported original CREE XTE or Lumileds 3030 LED Chip
- Variety of mounting options
- ▼ The surface of lamp housing is anti-corrosion and electrophoresis processed.
- Dust-proof, moisture proof and waterproof, IP65 rated
- Excellent optics design, higher luminous efficiency. uniform light spot, high efficiency, low glare
- Compare to traditional lamps can save energy 70%-80%
- Easy & quick Installation

# Installation Method:

Ceiling |

ATYLE 1:Ceiling installation

ATYLE 2: American installation

ATYLE 3: Embedded installation

- Gas station lighting.
- Petroleum canopies lighting.
- CNG fueling stations lighting.
- Low-medium bay general lighting.
- Soffits lighting.
- Garage lighting.