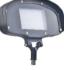

# Specification:

| Power | Size         |
|-------|--------------|
| 10W   | 166*107*32mm |
| 20W   | 216*152*40mm |
| 30W   | 226*167*40mm |
| 50W   | 310*220*50mm |
| 80W   | 345*245*55mm |
| 100W  | 402*345*60mm |
| 150W  | 430*365*60mm |
| 200W  | 470*360*60mm |
| 300W  | 565*475*65mm |
| 450W  | 585*559*70mm |



# Specification:

Specification:

| . <b></b>           | F |
|---------------------|---|
| Intertek<br>#018007 | 1 |
| CE                  | 1 |
|                     | 2 |
| RoHS                | 3 |
|                     |   |
|                     |   |

| Power | Size          |
|-------|---------------|
| 100W  | 426*378*105mm |
| 150W  | 426*378*105mm |
| 200W  | 546*378*105mm |
| 300W  | 670*378*105mm |
|       |               |



Intertek

RoHS

# Specification:

















# Key Features:

- ▼ High performance LED fixture 130lm/W
- ► High precision die casting aluminum, anodic oxidation, higher level of corrosion-proof
- ▼ Stable and durable, easy installation and lower maintenance
- Air cooling design Ip66 Rated enclosure
- ▼ Replacing 30W-6000W Metal Halide
- ▼ Beam Angle is complete which can meet all Angle requirements
- Replace conventional Flood Lights
- 5 years warranty

# Installation Method:













# Specification:

| A)                 | Power | Size          |
|--------------------|-------|---------------|
| ntertek<br>1010207 | 250W  | 590*190*200mm |
| $\in$              | 500W  | 630*240*280mm |
|                    | 750W  | 630*240*435mm |
| oHS                | 1000W | 630*240*590mm |
| 0113               | 1250W | 630*