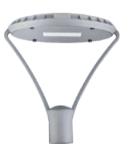

| Power | Size               |
|-------|--------------------|
| 30W   | <b>Ø</b> 345x563mm |
| 50W   | <b>Ø</b> 345x563mm |
| 75W   | <b>Ø</b> 345x563mm |
| 100W  | <b>Ø</b> 345x563mm |
| 150W  | <b>Ø</b> 345x563mm |

# Specification:

|          | Power                       | Size                       |
|----------|-----------------------------|----------------------------|
|          | 30/50/75W                   | <b>Ø</b> 345x563mm         |
| Intertek | 75/100/120/150W             | <b>Ø3</b> 45x563mm         |
| CE       | Adjustable power,Adjustable | color temperature all in c |