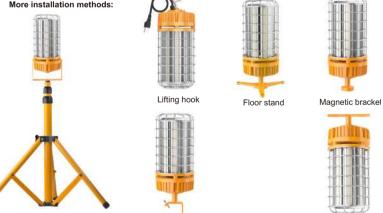

Specification:

Specification:

5 lights or 10 lights per string

With 4-8' tripod

# Product Diagram:

- ① Bracket
- ② LED Lmap
- 3 M8 screw hole × 4
- 4 180° rotatable joint
- ⑤ 330° rotatable joint
- ⑥ ⑦ 360° rotatable joint
- 8 Switch
- 9 10 Receptacle on bracket

- Factory Lighting.
- Dock Lighting.
- Warehouse Lighting.
- Goods shelf Lighting.
- Container Lighting.