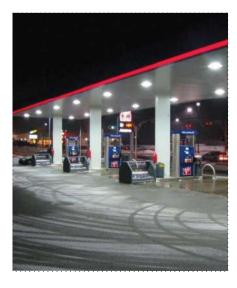

# LED Gas Station / Canopy Light

# Installation Method:

Ceiling |

ATYLE 1:Ceiling installation

ATYLE 2: American installation

ATYLE 3: Embedded installation

- Gas station lighting.
- Petroleum canopies lighting.
- CNG fueling stations lighting.
- Low-medium bay general lighting.
- Soffits lighting.
- Garage lighting.