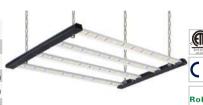

# Specification:

|             | Power | Size              | 100 |
|-------------|-------|-------------------|-----|
|             | 400W  | L1004*W567*H46mm  |     |
|             | 500W  | L1004*W720*H46mm  |     |
| <b>)</b> us | 600W  | L1004*W1121*H46mm |     |
|             | 800W  | L1004*W1121*H46mm |     |
| $\epsilon$  | 1000W | L1004*W1680*H46mm |     |
| Ŧ.          | 1200W | L1004*W1680*H46mm |     |
| IS          | 1500W | L1004*W2210*H46mm |     |
|             | 1600W | L1004*W2210*H46mm |     |
|             |       |                   |     |