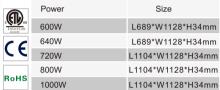

# Specification:

|             | Power | Size              | 100 |
|-------------|-------|-------------------|-----|
|             | 400W  | L1004*W567*H46mm  |     |
|             | 500W  | L1004*W720*H46mm  |     |
| <b>)</b> us | 600W  | L1004*W1121*H46mm |     |
|             | 800W  | L1004*W1121*H46mm |     |
| $\epsilon$  | 1000W | L1004*W1680*H46mm |     |
| Ŧ.          | 1200W | L1004*W1680*H46mm |     |
| IS          | 1500W | L1004*W2210*H46mm |     |
|             | 1600W | L1004*W2210*H46mm |     |
|             |       |                   |     |