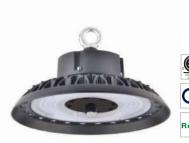

# Specification:

| Size               |
|--------------------|
| <b>Ø</b> 379x350mm |
| <b>Ø</b> 379x350mm |
| <b>Ø</b> 379x350mm |
| <b>Ø</b> 379x350mm |
|                    |

# Specification:

|         | Power | Size               |
|---------|-------|--------------------|
| $C \in$ | 60W   | <b>Ø</b> 360x504mm |
|         | 100W  | <b>Ø</b> 360x504mm |
| RoHS    | 50W   | <b>Ø</b> 360x504mm |
|         |       |                    |