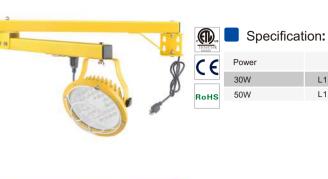

| Power | Size               |
|-------|--------------------|
| 30W   | <b>Ø</b> 250x110mm |
| 50W   | <b>Ø</b> 250x110mm |