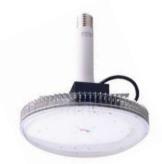

# Specification:

|         | Power | Size               |
|---------|-------|--------------------|
| $C \in$ | 60W   | <b>Ø</b> 360x504mm |
|         | 100W  | <b>Ø</b> 360x504mm |
| RoHS    | 50W   | <b>Ø</b> 360x504mm |
|         |       |                    |

# Specification:

CE

C €

| Power | Size               |
|-------|--------------------|
| 60W   | <b>Ø</b> 450x542mm |
| 80W   | <b>Ø</b> 450x542mm |
| 100W  | <b>Ø</b> 450x542mm |
| 120W  | <b>Ø</b> 450x542mm |

# Specification:

| ( (  | Power | Size               |
|------|-------|--------------------|
| ~    | 30W   | Ø365x536mm         |
| RoHS | 50W   | <b>Ø</b> 365x536mm |
|      |       |                    |

# Specification:

| Power | Size       |
|-------|------------|
| 30W   | Ø450x524mm |
| 40W   | Ø450x524mm |
| 50W   | Ø450x524mm |
| 60W   | Ø450x524mm |
| 80W   | Ø450x524mm |
| 100W  | Ø450x524mm |
| 120W  | Ø450x524mm |