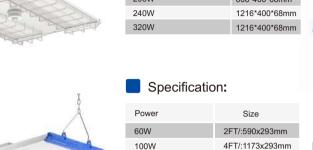

# Specification: Power Size 60W 2FT/:590x293mm 100W 4FT/:1173x293mm 150W 200W 240W 300W