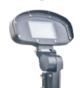

cification:

| Power | Size         |
|-------|--------------|
| 10W   | 166*107*32mm |
| 20W   | 216*152*40mm |
| 30W   | 226*167*40mm |
| 50W   | 310*220*50mm |
| 80W   | 345*245*55mm |
| 100W  | 402*345*60mm |
| 150W  | 430*365*60mm |
| 200W  | 470*360*60mm |
| 300W  | 565*475*65mm |
| 450W  | 585*559*70mm |



# Specification:

Specification:

| . <b></b>           | F |
|---------------------|---|
| Intertek<br>#018007 | 1 |
| CE                  | 1 |
|                     | 2 |
| RoHS                | 3 |
|                     |   |
|                     |   |

| Power | Size          |
|-------|---------------|
| 100W  | 426*378*105mm |
| 150W  | 426*378*105mm |
| 200W  | 546*378*105mm |
| 300W  | 670*378*105mm |
|       |               |



Intertek

RoHS

# Specification:

















# Key Features:

- ▼ High performance LED fixture 130lm/W
- ► High precision die casting aluminum, anodic oxidation, higher level of corrosion-proof
- ▼ Stable and durable, easy installation and lower maintenance
- Air cooling design Ip66 Rated enclosure
- ▼ Replacing 30W-6000W Metal Halide
- ▼ Beam Angle is complete which can meet all Angle requirements
- Replace conventional Flood Lights
- 5 years warranty

# Installation Method:













# Specification:

| A)                 | Power | Size          |
|--------------------|-------|---------------|
| ntertek<br>1010207 | 250W  | 590*190*200mm |
| $\in$              | 500W  | 630*240*280mm |
|                    | 750W  | 630*240*435mm |
| oHS                | 1000W | 630*240*590mm |
| 0113               | 1250W | 630*240*74