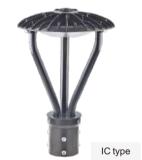

# Specification:

CE

C €

| Power | Size               |
|-------|--------------------|
| 60W   | <b>Ø</b> 450x542mm |
| 80W   | <b>Ø</b> 450x542mm |
| 100W  | <b>Ø</b> 450x542mm |
| 120W  | <b>Ø</b> 450x542mm |