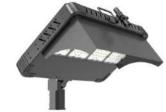

# Key Features:

- ▼ High performance LED fixture 130lm/W
- ► High precision die casting aluminum, anodic oxidation, higher level of corrosion-proof
- ▼ Stable and durable, easy installation and lower maintenance
- Air cooling design IP67 Rated enclosure
- ► Replacing 100W-1000W Metal Halide
- Optional with photocell
- 5 years warranty

# Installation Method:

Campus lighting.

- Garden lighting.
- Parking lot lighting.

- Community lighting.
- Street lighting.

| Power | Size               |
|-------|--------------------|
| 60W   | <b>Ø</b> 230x111mm |
| 100W  | <b>Ø</b> 280x164mm |
| 150W  | <b>Ø</b> 338x167mm |
| 200W  | <b>Ø</b> 400x164mm |
| 240W  | <b>Ø</b> 400x172mm |
| 300W  | <b>Ø</b> 400x255mm |
|       |                    |