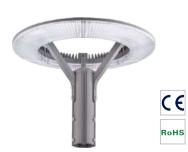

# Specification:

|         | Power | Size               |
|---------|-------|--------------------|
| $C \in$ | 60W   | <b>Ø</b> 360x504mm |
|         | 100W  | <b>Ø</b> 360x504mm |
| RoHS    | 50W   | <b>Ø</b> 360x504mm |
|         |       |                    |