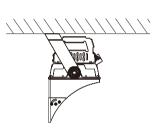

# Installation Method:

Slip Fiter Arm Mount

Trunnion-A

Application:

- Area lighting/Street lighting
- Industrial lighting
- Stadium lighting
- Port wharf lighting
- Roadway lighting

Roadway lighting

Roadway lighting