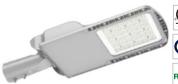

| Power | Size               |
|-------|--------------------|
| 30W   | <b>Ø</b> 345x563mm |
| 50W   | <b>Ø</b> 345x563mm |
| 75W   | <b>Ø</b> 345x563mm |
| 100W  | <b>Ø</b> 345x563mm |
| 150W  | <b>Ø</b> 345x563mm |

# Specification:

|          | Power                       | Size                       |
|----------|-----------------------------|----------------------------|
|          | 30/50/75W                   | <b>Ø</b> 345x563mm         |
| Intertek | 75/100/120/150W             | <b>Ø3</b> 45x563mm         |
| CE       | Adjustable power,Adjustable | color temperature all in c |