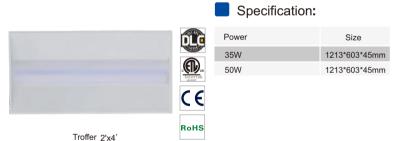

# Specification: Power Size 60W 2FT/:590x293mm 100W 4FT/:1173x293mm 150W 200W 240W 300W