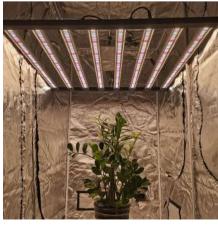

# Key Features:

- Full spectrum light output
- Samsung LED chips
- ▼ Ip65 waterproof, Use in moist environment
- Includes remote dimmer
- 0/1-100% knob dimmer
- Added red light for enhanced flowering
- ✓ UL listed power supply(IP 67)

- Aluminum alloy with white/black coat
- Energy efficient, low heat output
- No fans or moving parts, silent running
- Excellent heat dissipation
- Easy Installation
- Control multiple units with iLink technology
- Lightweight slimline design

# Application:

- Grow tent
- Greenhouse
- Horticulture lighting
- Hydroponic cultivation

- Industry hempgrowth
- Marijuana Cannabis lighting
- Indoor planting growth
- Farming plants research