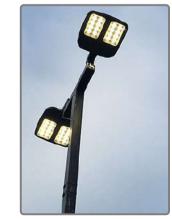

# **LED Street Light**

# Specification:

| Power | Size         |
|-------|--------------|
| 50W   | 616x250x72mm |
| 100W  | 616x250x72mm |
| 150W  | 616x250x72mm |
|       |              |

# Specification:

Specification:

| Power | Size         |
|-------|--------------|
| 200W  | 616x420x80mm |
| 240W  | 616x420x80mm |
| 300W  | 616x420x80mm |
|       |              |
|       |              |

| Size         |
|--------------|
| 616x250x72mm |
|              |
|              |
|              |

3 gears adjustment: 3000K, 4000K, 5000K. Specification:

| CE   |
|------|
| RoHS |

| Power | Size         |
|-------|--------------|
| 100W  | 536x316x70mm |
| 150W  | 536x316x70mm |
| 240W  | 625x316x70mm |
| 300// | 710v316v80mm |