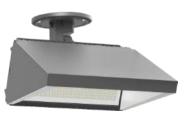

--|---|
| CE       | i |
| RoHS     |   |

Specification:

| <b>(11)</b>      | Power | Size          |
|------------------|-------|---------------|
| ntertek<br>munon | 480W  | 696x414x658mm |
| $\in$            | 720W  | 603x414x850mm |
|                  | 960W  | 696x414x850mm |
| oHS              | 1200W | 949x414x580mm |
|                  |       |               |







| Power | Size           |
|-------|----------------|
| 200W  | L436*W323*H111 |
| 300W  | L436*W418*H111 |
| 400W  | L436*W525*H111 |
| 600W  | L436*W747*H111 |
| 800W  | L850*W580*H188 |
| 1200W | L809*W799*H144 |
|       |                |





| C€   | Power | Size           |
|------|-------|----------------|
|      | 300W  | L446*W321*H483 |
| RoHS | 600W  | L537*W373*H581 |
|      |       |                |





| CE   | Power | Size           |
|------|-------|----------------|
|      | 500W  | L598*W416*H290 |
| RoHS | 1000W | L770*W549*H37  |
|      |       |                |

# Key Features:

- ▼ High performance LED fixture 130lm/W
- ► High precision die casting aluminum, anodic oxidation, higher level of corrosion-proof
- ▼ Stable and durable, easy installation and lower maintenance
- Air cooling design,IP66 Rated enclosure
- ► Replacing 1500W-6000W Metal Halide
- ▼ Beam Angle is complete which can meet all Angle requirements
- ▼ Thermal Control Technology. Using advanced finite element analysis technology to optimize product heat dissipation structure design
- 5 years warranty

# Installation Method:









- Outdoor stadium
- Indoor stadium
- Golf course
- Football field
- Rugby fiel