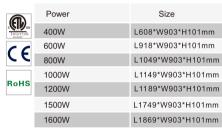

# Specification:

|             | Power | Size              | 100 |
|-------------|-------|-------------------|-----|
|             | 400W  | L1004*W567*H46mm  |     |
|             | 500W  | L1004*W720*H46mm  |     |
| <b>)</b> us | 600W  | L1004*W1121*H46mm |     |
|             | 800W  | L1004*W1121*H46mm |     |
| $\epsilon$  | 1000W | L1004*W1680*H46mm |     |
| Ŧ.          | 1200W | L1004*W1680*H46mm |     |
| IS          | 1500W | L1004*W2210*H46mm |     |
|             | 1600W | L1004*W2210*H46mm |     |
|             |       |                   |     |