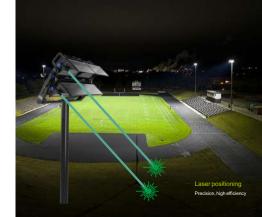

# Installation Method:

- Outdoor stadium
- Indoor stadium
- Golf course
- Football field
- Rugby field
- Outdoor/Indoor basketball court

| ·     |              |
|-------|--------------|
| Power | Size         |
| 50W   | 547*250*74mm |
| 100W  | 547*250*74mm |
| 150W  | 547*250*74mm |
| 200W  | 547*250*74mm |
| 240W  | 547*420*80mm |
| 300W  | 547*420*80mm |
|       |              |

- Outdoor stadium
- Indoor stadium
- Golf course

- Football field
- Rugby field
- Tunnel Lighting