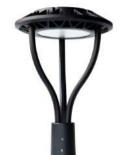

# Specification:

| Size               |
|--------------------|
| <b>Ø</b> 379x350mm |
| <b>Ø</b> 379x350mm |
| <b>Ø</b> 379x350mm |
| <b>Ø</b> 379x350mm |
|                    |