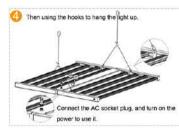

# Product Diagram:

- ① Bracket
- ② LED Lmap
- 3 M8 screw hole × 4
- 4 180° rotatable joint
- ⑤ 330° rotatable joint
- ⑥ ⑦ 360° rotatable joint
- 8 Switch
- 9 10 Receptacle on bracket

- Factory Lighting.
- Dock Lighting.
- Warehouse Lighting.
- Goods shelf Lighting.
- Container Lighting.