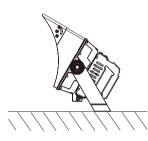

# Installation Method:

Slip Fiter Arm Mount

Trunnion-A

Application:

- Area lighting/Street lighting
- Industrial lighting
- Stadium lighting
- Port wharf lighting
- Roadway lighting

Roadway lighting

Roadway lighting