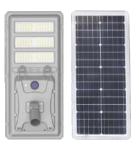

# LED Solar Street Light

# Specification:

| •     |               |
|-------|---------------|
| Power | Size          |
| 50W   | 615*365*160mm |
| 80W   | 720*365*160mm |
| 100W  | 930*365*160mm |
|       |               |

# Specification:

|      | Power | Size           |
|------|-------|----------------|
| CE   | 100W  | 887*400*280mm  |
|      | 150W  | 1160*400*280mm |
| RoHS | 200W  | 1435*400*280mm |
|      |       |                |