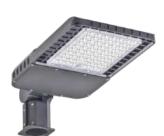

# Key Features:

- ▼ High performance LED fixture 130lm/W
- ► High precision die casting aluminum, anodic oxidation, higher level of corrosion-proof
- ▼ Stable and durable, easy installation. And lower maintenance
- Air cooling design IP65 Rated enclosure
- ▼ Replacing 100W-1000W Metal Halide
- Optional with photocell. Microwavew sensor
- 5 years warranty

# Installation Method:

2.Bracket type 1. The suspension loop

3. Suspension chain

4.Hook hanger

- Parking area lighting
- Workshop lighting

- Warehouse lighting
- Indoor stadium lighting

Warehouse lighting

**Factories lighting** 