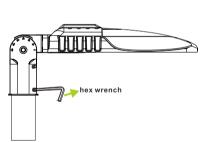

# Installation Method:

2.Bracket type 1. The suspension loop

3. Suspension chain

4.Hook hanger

- Parking area lighting
- Workshop lighting

- Warehouse lighting
- Indoor stadium lighting

Warehouse lighting

**Factories lighting** 