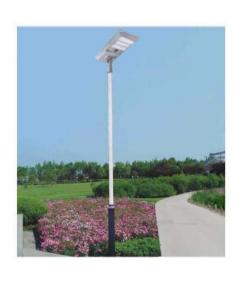

# LED Solar Street Light

RoHS

## Specification:

| Power | Size               |
|-------|--------------------|
| 15W   | <b>Ø</b> 405x535mm |
| 20W   | <b>Ø</b> 405x535mm |
| 25W   | <b>Ø</b> 540x529mm |
| 40W   | <b>Ø</b> 540x529mm |
| 50W   | Ø850x529mm         |
| 80W   | Ø850x529mm         |
| 100W  | Ø850x529mm         |
|       |                    |

# Specification:

| Power | Size         |
|-------|--------------|
| 15W   | 410x365x41mm |
| 20W   | 410x365x41mm |
| 25W   | 410x365x41mm |
| 40W   | 410x365x41mm |
| 50W   | 680x510x41mm |
| 80W   | 680x510x41mm |
| 100W  | 680x510x41mm |
|       |              |