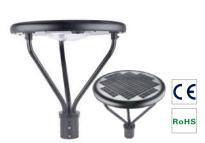

# LED Corn Light/Garden Light

# Specification:

|            | Power | Size               |
|------------|-------|--------------------|
|            | 20W   | <b>Ø</b> 100*215mm |
| (II) us    | 30W   | Ø 100*215mm        |
| 4018307    | 40W   | <b>Ø</b> 100*215mm |
| $\epsilon$ | 50W   | <b>Ø</b> 100*250mm |
|            | 60W   | <b>Ø</b> 100*250mm |
| RoHS       | 80W   | <b>Ø</b> 128*271mm |
|            | 100W  | <b>Ø</b> 128*301mm |
|            | 120W  | Ø 128*331mm        |
|            | 150W  | <b>Ø</b> 128*331mm |
|            |       |                    |