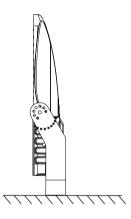

# Product Diagram:

- ① Bracket
- ② LED Lmap
- 3 M8 screw hole × 4
- 4 180° rotatable joint
- ⑤ 330° rotatable joint
- ⑥ ⑦ 360° rotatable joint
- 8 Switch
- 9 10 Receptacle on bracket

- Factory Lighting.
- Dock Lighting.
- Warehouse Lighting.
- Goods shelf Lighting.
- Container Lighting.