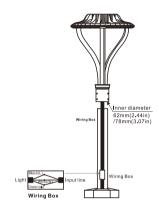

| Power | Size               |
|-------|--------------------|
| 30W   | <b>Ø</b> 345x563mm |
| 50W   | <b>Ø</b> 345x563mm |
| 75W   | <b>Ø</b> 345x563mm |
| 100W  | <b>Ø</b> 345x563mm |
| 150W  | <b>Ø</b> 345x563mm |

# Specification:

|          | Power                       | Size                       |
|----------|-----------------------------|----------------------------|
|          | 30/50/75W                   | <b>Ø</b> 345x563mm         |
| Intertek | 75/100/120/150W             | <b>Ø3</b> 45x563mm         |
| CE       | Adjustable power,Adjustable | color temperature all in c |