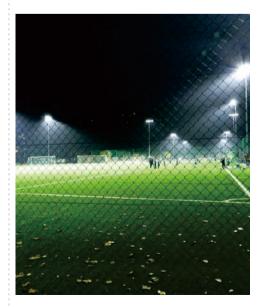

# Installation Method:

- Outdoor stadium
- Indoor stadium
- Golf course
- Football field
- Rugby field
- Outdoor/Indoor basketball court

| ·     |              |
|-------|--------------|
| Power | Size         |
| 50W   | 547*250*74mm |
| 100W  | 547*250*74mm |
| 150W  | 547*250*74mm |
| 200W  | 547*250*74mm |
| 240W  | 547*420*80mm |
| 300W  | 547*420*80mm |
|       |              |

- Outdoor stadium
- Indoor stadium
- Golf course

- Football field
- Rugby field
- Tunnel Lighting