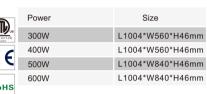

# Specification:

|             | Power | Size              | 100 |
|-------------|-------|-------------------|-----|
|             | 400W  | L1004*W567*H46mm  |     |
|             | 500W  | L1004*W720*H46mm  |     |
| <b>)</b> us | 600W  | L1004*W1121*H46mm |     |
|             | 800W  | L1004*W1121*H46mm |     |
| $\epsilon$  | 1000W | L1004*W1680*H46mm |     |
| Ŧ.          | 1200W | L1004*W1680*H46mm |     |
| IS          | 1500W | L1004*W2210*H46mm |     |
|             | 1600W | L1004*W2210*H46mm |     |
|             |       |                   |     |