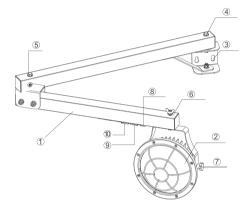

# Product Diagram:

- ① Bracket
- ② LED Lmap
- 3 M8 screw hole × 4
- 4 180° rotatable joint
- ⑤ 330° rotatable joint
- ⑥ ⑦ 360° rotatable joint
- 8 Switch
- 9 10 Receptacle on bracket

- Factory Lighting.
- Dock Lighting.
- Warehouse Lighting.
- Goods shelf Lighting.
- Container Lighting.