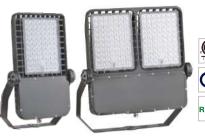

| Power | Size               |
|-------|--------------------|
| 30W   | <b>Ø</b> 345x563mm |
| 50W   | <b>Ø</b> 345x563mm |
| 75W   | <b>Ø</b> 345x563mm |
| 100W  | <b>Ø</b> 345x563mm |
| 150W  | <b>Ø</b> 345x563mm |

# Specification:

|          | Power                       | Size                       |
|----------|-----------------------------|----------------------------|
|          | 30/50/75W                   | <b>Ø</b> 345x563mm         |
| Intertek | 75/100/120/150W             | <b>Ø3</b> 45x563mm         |
| CE       | Adjustable power,Adjustable | color temperature all in c |