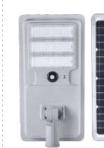

# LED Solar Street Light

# Specification:

| •     |               |
|-------|---------------|
| Power | Size          |
| 50W   | 615*365*160mm |
| 80W   | 720*365*160mm |
| 100W  | 930*365*160mm |
|       |               |

# Specification:

|      | Power | Size           |
|------|-------|----------------|
| CE   | 100W  | 887*400*280mm  |
|      | 150W  | 1160*400*280mm |
| RoHS | 200W  | 1435*400*280mm |
|      |       |                |