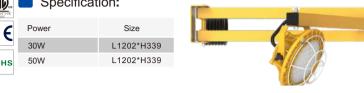

| Power | Size               |
|-------|--------------------|
| 30W   | <b>Ø</b> 250x110mm |
| 50W   | <b>Ø</b> 250x110mm |