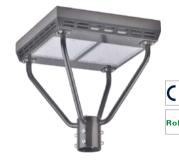

# Specification:

| Size               |
|--------------------|
| <b>Ø</b> 379x350mm |
| <b>Ø</b> 379x350mm |
| <b>Ø</b> 379x350mm |
| <b>Ø</b> 379x350mm |
|                    |