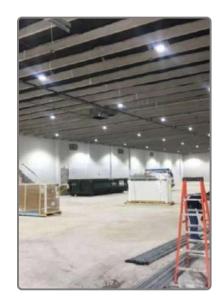

# Installation Method:

2.Bracket type 1. The suspension loop

3. Suspension chain

4.Hook hanger

- Parking area lighting
- Workshop lighting

- Warehouse lighting
- Indoor stadium lighting

Warehouse lighting

**Factories lighting** 

**Garage lighting** 