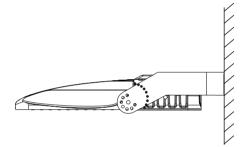

# Product Diagram:

- ① Bracket
- ② LED Lmap
- 3 M8 screw hole × 4
- 4 180° rotatable joint
- ⑤ 330° rotatable joint
- ⑥ ⑦ 360° rotatable joint
- 8 Switch
- 9 10 Receptacle on bracket

- Factory Lighting.
- Dock Lighting.
- Warehouse Lighting.
- Goods shelf Lighting.
- Container Lighting.