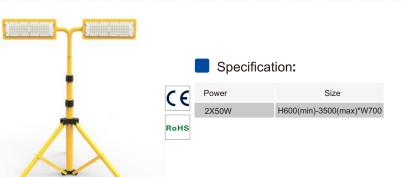

# Specification:

|   | Specification: |       |            |
|---|----------------|-------|------------|
|   | CE             | Power | Size       |
| 8 |                | 30W   | L1266*H335 |
|   | RoHS           | 50W   | L1266*H335 |
|   |                |       |            |