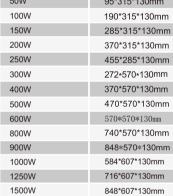

| Power | Size          |
|-------|---------------|
| 300W  | 463*400*220mm |
| 400W  | 530*480*352mm |
| 500W  | 652*562*352mm |
| 600W  | 652*562*352mm |
| 800W  | 786*640*390mm |
| 1000W | 786*640*390mm |
|       |               |