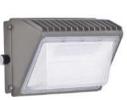

# Specification:

| Power | Size       |
|-------|------------|
| 30W   | Ø450x524mm |
| 40W   | Ø450x524mm |
| 50W   | Ø450x524mm |
| 60W   | Ø450x524mm |
| 80W   | Ø450x524mm |
| 100W  | Ø450x524mm |
| 120W  | Ø450x524mm |