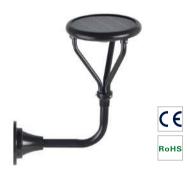

# Specification:

| Size               |
|--------------------|
| <b>Ø</b> 379x350mm |
| <b>Ø</b> 379x350mm |
| <b>Ø</b> 379x350mm |
| <b>Ø</b> 379x350mm |
|                    |