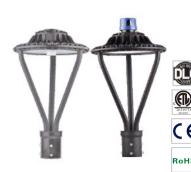

| Power | Size               |
|-------|--------------------|
| 30W   | <b>Ø</b> 345x563mm |
| 50W   | <b>Ø</b> 345x563mm |
| 75W   | <b>Ø</b> 345x563mm |
| 100W  | <b>Ø</b> 345x563mm |
| 150W  | <b>Ø</b> 345x563mm |

# Specification:

|          | Power                       | Size                       |
|----------|-----------------------------|----------------------------|
|          | 30/50/75W                   | <b>Ø</b> 345x563mm         |
| Intertek | 75/100/120/150W             | <b>Ø3</b> 45x563mm         |
| CE       | Adjustable power,Adjustable | color temperature all in c |

# Specification:

| Power                                                   | Size               |  |
|---------------------------------------------------------|--------------------|--|
| 30/50/75W                                               | <b>Ø</b> 345x563mm |  |
| 75/100/120/150W                                         | <b>Ø3</b> 45x563mm |  |
| Adjustable power,Adjustable color temperature all in or |                    |  |