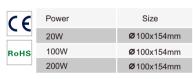

| Power | Size               |
|-------|--------------------|
| 30W   | <b>Ø</b> 250x110mm |
| 50W   | <b>Ø</b> 250x110mm |