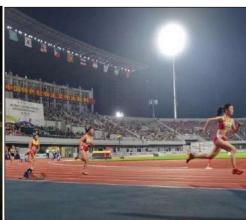

# Installation Method:

- Outdoor stadium
- Indoor stadium
- Golf course
- Football field
- Rugby field
- Outdoor/Indoor basketball court

| ·     |              |
|-------|--------------|
| Power | Size         |
| 50W   | 547*250*74mm |
| 100W  | 547*250*74mm |
| 150W  | 547*250*74mm |
| 200W  | 547*250*74mm |
| 240W  | 547*420*80mm |
| 300W  | 547*420*80mm |
|       |              |

- Outdoor stadium
- Indoor stadium
- Golf course

- Football field
- Rugby field
- Tunnel Lighting