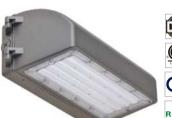

# Key Features:

- ▼ High performance LED fixture 130lm/W
- ► High precision die casting aluminum, anodic oxidation, higher level of corrosion-proof
- ▼ Stable and durable, easy installation and lower maintenance
- Air cooling design Ip66 Rated enclosure
- ▼ Replacing 30W-6000W Metal Halide
- ▼ Beam Angle is complete which can meet all Angle requirements
- Replace conventional Flood Lights
- 5 years warranty

# Installation Method: