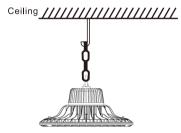

# Installation Method:

2.Bracket type 1. The suspension loop

3. Suspension chain

4.Hook hanger

- Parking area lighting
- Workshop lighting

- Warehouse lighting
- Indoor stadium lighting

Warehouse lighting

**Factories lighting** 