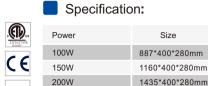

# Specification:

|      | Power | Size           |
|------|-------|----------------|
| CE   | 100W  | 887*400*280mm  |
|      | 150W  | 1160*400*280mm |
| RoHS | 200W  | 1435*400*280mm |
|      |       |                |