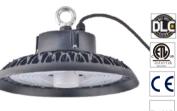

## Specification:

| Power | Size               |
|-------|--------------------|
| 100W  | <b>Ø</b> 250x178mm |
| 150W  | Ø300x181mm         |
| 200W  | <b>Ø</b> 345x183mm |
|       |                    |