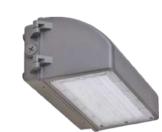

# Specification:

| ( (  | Power | Size               |
|------|-------|--------------------|
| ~    | 30W   | Ø365x536mm         |
| RoHS | 50W   | <b>Ø</b> 365x536mm |
|      |       |                    |