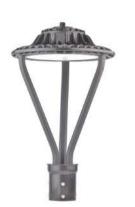

| Power | Size               |
|-------|--------------------|
| 30W   | <b>Ø</b> 345x563mm |
| 50W   | <b>Ø</b> 345x563mm |
| 75W   | <b>Ø</b> 345x563mm |
| 100W  | <b>Ø</b> 345x563mm |
| 150W  | <b>Ø</b> 345x563mm |

# Specification:

|          | Power                       | Size                       |
|----------|-----------------------------|----------------------------|
|          | 30/50/75W                   | <b>Ø</b> 345x563mm         |
| Intertek | 75/100/120/150W             | <b>Ø3</b> 45x563mm         |
| CE       | Adjustable power,Adjustable | color temperature all in c |