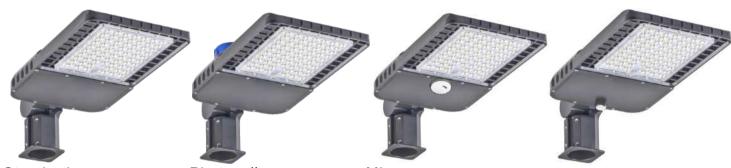

| Power | Size               |
|-------|--------------------|
| 30W   | <b>Ø</b> 345x563mm |
| 50W   | <b>Ø</b> 345x563mm |
| 75W   | <b>Ø</b> 345x563mm |
| 100W  | <b>Ø</b> 345x563mm |
| 150W  | <b>Ø</b> 345x563mm |

# Specification:

|          | Power                       | Size                       |
|----------|-----------------------------|----------------------------|
|          | 30/50/75W                   | <b>Ø</b> 345x563mm         |
| Intertek | 75/100/120/150W             | <b>Ø3</b> 45x563mm         |
| CE       | Adjustable power,Adjustable | color temperature all in c |

3 gears adjustment: 3000K, 4000K, 5000K.