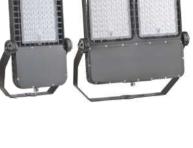

# Specification:

| Power                                                   | Size               |  |
|---------------------------------------------------------|--------------------|--|
| 30/50/75W                                               | <b>Ø</b> 345x563mm |  |
| 75/100/120/150W                                         | <b>Ø3</b> 45x563mm |  |
| Adjustable power,Adjustable color temperature all in or |                    |  |