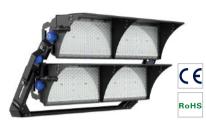

# Specification:

Specification:

| Power | Size          |
|-------|---------------|
| 200W  | 420*420*463mm |
| 240W  | 420*420*463mm |
| 320W  | 420*420*463mm |

# Specification:

| $\epsilon$ | 1 OWCI                                   | Size          |
|------------|------------------------------------------|---------------|
|            | 150/200/240/320W                         | 1216*400*68mm |
| HS         | Adjustable Power/CCT all in one          |               |
|            | 3 gears adjustment: 3000K, 4000K, 5000K. |               |