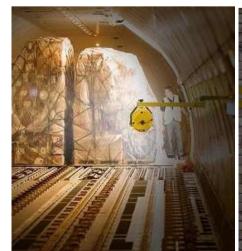

# Product Diagram:

- ① Bracket
- ② LED Lmap
- 3 M8 screw hole × 4
- 4 180° rotatable joint
- ⑤ 330° rotatable joint
- ⑥ ⑦ 360° rotatable joint
- 8 Switch
- 9 10 Receptacle on bracket

- Factory Lighting.
- Dock Lighting.
- Warehouse Lighting.
- Goods shelf Lighting.
- Container Lighting.