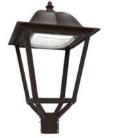

# Specification:

CE

C €

| Power | Size               |
|-------|--------------------|
| 60W   | <b>Ø</b> 450x542mm |
| 80W   | <b>Ø</b> 450x542mm |
| 100W  | <b>Ø</b> 450x542mm |
| 120W  | <b>Ø</b> 450x542mm |