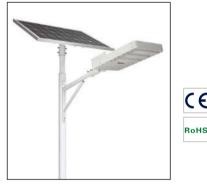

# LED Solar Street Light

RoHS

## Specification:

| Power | Size               |
|-------|--------------------|
| 15W   | <b>Ø</b> 405x535mm |
| 20W   | <b>Ø</b> 405x535mm |
| 25W   | <b>Ø</b> 540x529mm |
| 40W   | <b>Ø</b> 540x529mm |
| 50W   | Ø850x529mm         |
| 80W   | Ø850x529mm         |
| 100W  | Ø850x529mm         |
|       |                    |

# Specification:

| Power | Size         |
|-------|--------------|
| 15W   | 410x365x41mm |
| 20W   | 410x365x41mm |
| 25W   | 410x365x41mm |
| 40W   | 410x365x41mm |
| 50W   | 680x510x41mm |
| 80W   | 680x510x41mm |
| 100W  | 680x510x41mm |
|       |              |