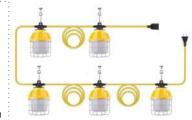

Specification:

Specification:

5 lights or 10 lights per string

With 4-8' tripod