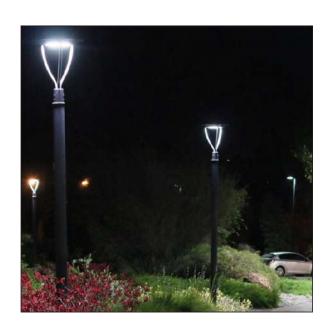

# Installation Method:

Campus lighting.

- Garden lighting.
- Parking lot lighting.

- Community lighting.
- Street lighting.

| Power | Size               |
|-------|--------------------|
| 60W   | <b>Ø</b> 230x111mm |
| 100W  | <b>Ø</b> 280x164mm |
| 150W  | <b>Ø</b> 338x167mm |
| 200W  | <b>Ø</b> 400x164mm |
| 240W  | <b>Ø</b> 400x172mm |
| 300W  | <b>Ø</b> 400x255mm |
|       |                    |

1.Round pole Mounting

2.Bracket Mounting

- Parking lot Lighting.
- Street lighting
- Courtyard lighting
- Campus lighting
- Stadium lighting
- Park lighting