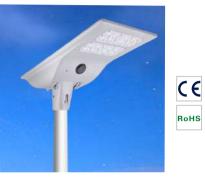

# LED Solar Street Light

RoHS

## Specification:

| Power | Size               |
|-------|--------------------|
| 15W   | <b>Ø</b> 405x535mm |
| 20W   | <b>Ø</b> 405x535mm |
| 25W   | <b>Ø</b> 540x529mm |
| 40W   | <b>Ø</b> 540x529mm |
| 50W   | Ø850x529mm         |
| 80W   | Ø850x529mm         |
| 100W  | Ø850x529mm         |
|       |                    |