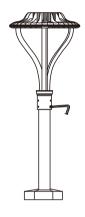

# Specification:

| Size               |
|--------------------|
| <b>Ø</b> 379x350mm |
| <b>Ø</b> 379x350mm |
| <b>Ø</b> 379x350mm |
| <b>Ø</b> 379x350mm |
|                    |