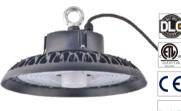

# Specification:

|         | Power | Size               |
|---------|-------|--------------------|
| $C \in$ | 60W   | <b>Ø</b> 360x504mm |
|         | 100W  | <b>Ø</b> 360x504mm |
| RoHS    | 50W   | <b>Ø</b> 360x504mm |
|         |       |                    |

# Specification:

CE

C €

| Power | Size               |
|-------|--------------------|
| 60W   | <b>Ø</b> 450x542mm |
| 80W   | <b>Ø</b> 450x542mm |
| 100W  | <b>Ø</b> 450x542mm |
| 120W  | <b>Ø</b> 450x542mm |

# Specification:

| ( (  | Power | Size               |
|------|-------|--------------------|
| ~    | 30W   | Ø365x536mm         |
| RoHS | 50W   | <b>Ø</b> 365x536mm |
|      |       |                    |

# Specification:

| Power | Size       |
|-------|------------|
| 30W   | Ø450x524mm |
| 40W   | Ø450x524mm |
| 50W   | Ø450x524mm |
| 60W   | Ø450x524mm |
| 80W   | Ø450x524mm |
| 100W  | Ø450x524mm |
| 120W  | Ø450x524mm |