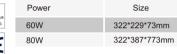

# Specification:

CE

C €

| Power | Size               |
|-------|--------------------|
| 60W   | <b>Ø</b> 450x542mm |
| 80W   | <b>Ø</b> 450x542mm |
| 100W  | <b>Ø</b> 450x542mm |
| 120W  | <b>Ø</b> 450x542mm |