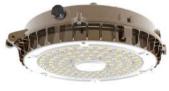

# Specification:

| Size               |
|--------------------|
| <b>Ø</b> 379x350mm |
| <b>Ø</b> 379x350mm |
| <b>Ø</b> 379x350mm |
| <b>Ø</b> 379x350mm |
|                    |