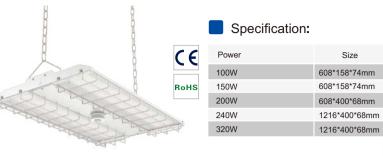

# Specification:

Specification:

| Power | Size          |
|-------|---------------|
| 200W  | 420*420*463mm |
| 240W  | 420*420*463mm |
| 320W  | 420*420*463mm |