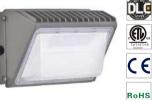

# Specification:

CE

C €

| Power | Size               |
|-------|--------------------|
| 60W   | <b>Ø</b> 450x542mm |
| 80W   | <b>Ø</b> 450x542mm |
| 100W  | <b>Ø</b> 450x542mm |
| 120W  | <b>Ø</b> 450x542mm |