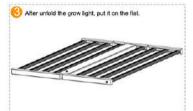

# Product Diagram:

- ① Bracket
- ② LED Lmap
- 3 M8 screw hole × 4
- 4 180° rotatable joint
- ⑤ 330° rotatable joint
- ⑥ ⑦ 360° rotatable joint
- 8 Switch
- 9 10 Receptacle on bracket

- Factory Lighting.
- Dock Lighting.
- Warehouse Lighting.
- Goods shelf Lighting.
- Container Lighting.