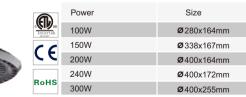

# Installation Method:

Campus lighting.

- Garden lighting.
- Parking lot lighting.

- Community lighting.
- Street lighting.

| Power | Size               |
|-------|--------------------|
| 60W   | <b>Ø</b> 230x111mm |
| 100W  | <b>Ø</b> 280x164mm |
| 150W  | <b>Ø</b> 338x167mm |
| 200W  | <b>Ø</b> 400x164mm |
| 240W  | <b>Ø</b> 400x172mm |
| 300W  | <b>Ø</b> 400x255mm |
|       |                    |