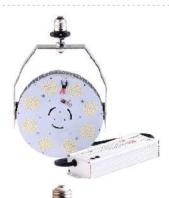

# LED Retrofit Kit

# Key Features:

- ▼ High performance LED fixture 130lm/W
- MH/HPS/HID/MHL/CFL lamp retrofit
- Screw Base Direct Install by bypass ballast
- ▼ 100% Die Casting Heat Sink
- ▼ Universal Base E26/E27E39/E40/EX39
- ▼ ETL CETL CE ROHS listed
- ▼ Stable and durable, easy installment and maintenance

# Installation Method:

E39/E40/Ex39 CFL

E39/E40/Ex39 LED Lamp