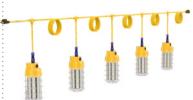

Specification:

Specification:

5 lights or 10 lights per string

With 4-8' tripod