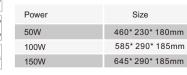

# Specification:

| Power | Size         |
|-------|--------------|
| 50W   | 616x250x72mm |
| 100W  | 616x250x72mm |
| 150W  | 616x250x72mm |
|       |              |