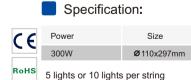

| Specification: |       |               |
|----------------|-------|---------------|
| CE             | Power | Size          |
|                | 5W    | L110*W47*H583 |
| RoHS           | 10W   | L110*W47*H583 |
|                |       |               |