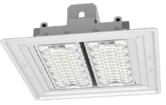

# Specification: Power Size 60W 2FT/:590x293mm 100W 4FT/:1173x293mm 150W 200W 240W 300W