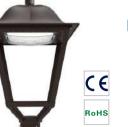

| Power | Size               |
|-------|--------------------|
| 30W   | <b>Ø</b> 345x563mm |
| 50W   | <b>Ø</b> 345x563mm |
| 75W   | <b>Ø</b> 345x563mm |
| 100W  | <b>Ø</b> 345x563mm |
| 150W  | <b>Ø</b> 345x563mm |

# Specification:

|          | Power                       | Size                       |
|----------|-----------------------------|----------------------------|
|          | 30/50/75W                   | <b>Ø</b> 345x563mm         |
| Intertek | 75/100/120/150W             | <b>Ø3</b> 45x563mm         |
| CE       | Adjustable power,Adjustable | color temperature all in c |