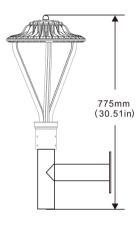

# Specification:

|         | Power | Size               |
|---------|-------|--------------------|
| $C \in$ | 60W   | <b>Ø</b> 360x504mm |
|         | 100W  | <b>Ø</b> 360x504mm |
| RoHS    | 50W   | <b>Ø</b> 360x504mm |
|         |       |                    |