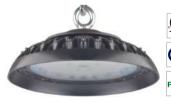

## Specification:

| Power | Size               |
|-------|--------------------|
| 100W  | <b>Ø</b> 250x178mm |
| 150W  | Ø300x181mm         |
| 200W  | <b>Ø</b> 345x183mm |
|       |                    |