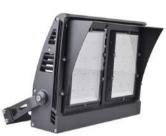

# Key Features:

- ▼ High performance LED fixture 130lm/W
- ► High precision die casting aluminum, anodic oxidation, higher level of corrosion-proof
- ▼ Stable and durable, easy installation. And lower maintenance
- Air cooling design IP65 Rated enclosure
- ▼ Replacing 100W-1000W Metal Halide
- Optional with photocell. Microwavew sensor
- 5 years warranty

# Installation Method:

2.Bracket type 1. The suspension loop

3. Suspension chain

4.Hook hanger

- Parking area lighting
- Workshop lighting

- Warehouse lighting
- Indoor stadium lighting

Warehouse lighting

**Factories lighting** 