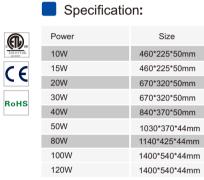

# Specification:

|            | Power | Size               |
|------------|-------|--------------------|
|            | 20W   | <b>Ø</b> 100*215mm |
| (II) us    | 30W   | Ø 100*215mm        |
| 4018307    | 40W   | <b>Ø</b> 100*215mm |
| $\epsilon$ | 50W   | <b>Ø</b> 100*250mm |
|            | 60W   | <b>Ø</b> 100*250mm |
| RoHS       | 80W   | <b>Ø</b> 128*271mm |
|            | 100W  | <b>Ø</b> 128*301mm |
|            | 120W  | Ø 128*331mm        |
|            | 150W  | <b>Ø</b> 128*331mm |
|            |       |                    |