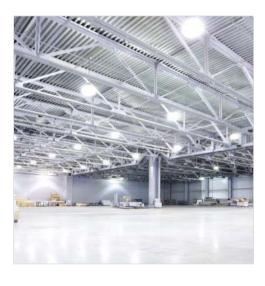

# Installation Method:

2.Bracket type 1. The suspension loop

3. Suspension chain

4.Hook hanger

- Parking area lighting
- Workshop lighting

- Warehouse lighting
- Indoor stadium lighting

Warehouse lighting

**Factories lighting** 