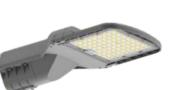

# **LED Street Light**

# Specification:

| Power | Size         |
|-------|--------------|
| 50W   | 616x250x72mm |
| 100W  | 616x250x72mm |
| 150W  | 616x250x72mm |
|       |              |