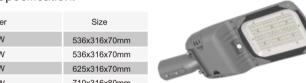

| Size         |
|--------------|
| 616x250x72mm |
|              |
|              |
|              |

3 gears adjustment: 3000K, 4000K, 5000K. Specification:

| CE   |
|------|
| RoHS |

| Power | Size         |
|-------|--------------|
| 100W  | 536x316x70mm |
| 150W  | 536x316x70mm |
| 240W  | 625x316x70mm |
| 300// | 710v316v80mm |