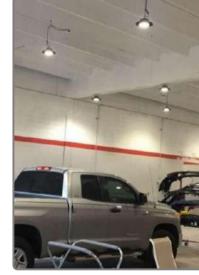

# Installation Method:

2.Bracket type 1. The suspension loop

3. Suspension chain

4.Hook hanger

- Parking area lighting
- Workshop lighting

- Warehouse lighting
- Indoor stadium lighting

Warehouse lighting

**Factories lighting** 

**Garage lighting** 