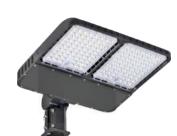

# Specification:

|         | Power | Size               |
|---------|-------|--------------------|
| $C \in$ | 60W   | <b>Ø</b> 360x504mm |
|         | 100W  | <b>Ø</b> 360x504mm |
| RoHS    | 50W   | <b>Ø</b> 360x504mm |
|         |       |                    |

# Specification:

CE

C €

| Power | Size               |
|-------|--------------------|
| 60W   | <b>Ø</b> 450x542mm |
| 80W   | <b>Ø</b> 450x542mm |
| 100W  | <b>Ø</b> 450x542mm |
| 120W  | <b>Ø</b> 450x542mm |