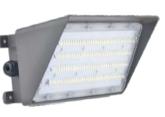

# Specification:

| ( (  | Power | Size               |
|------|-------|--------------------|
| ~    | 30W   | Ø365x536mm         |
| RoHS | 50W   | <b>Ø</b> 365x536mm |
|      |       |                    |