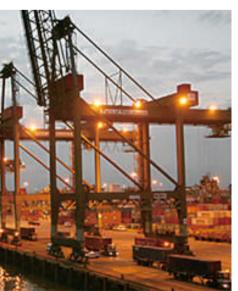

# Installation Method:

Slip Fiter Arm Mount

Trunnion-A

Application:

- Area lighting/Street lighting
- Industrial lighting
- Stadium lighting
- Port wharf lighting
- Roadway lighting

Roadway lighting

Roadway lighting

# Application:

- Area lighting/Street lighting
- Industrial lighting
- Stadium lighting
- Port wharf lighting
- Roadway lighting
- Airports lighting.