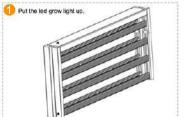

210*H46mm |     |
|             |       |                   |     |

# Specification:

| Power | Size            |
|-------|-----------------|
| 300W  | L576*W550*H31mm |
| 400W  | L730*W806*H31mm |
| 480W  | L730*W806*H31mm |
|       |                 |

Folding design

# Key Features:

- Full spectrum light output
- Samsung LED chips
- ▼ Ip65 waterproof, Use in moist environment
- Includes remote dimmer
- 0/1-100% knob dimmer
- Added red light for enhanced flowering
- ✓ UL listed power supply(IP 67)

- Aluminum alloy with white/black coat
- Energy efficient, low heat output
- No fans or moving parts, silent running
- Excellent heat dissipation
- Easy Installation
- Control multiple units with iLink technology
- Lightweight slimline design









Specification:

# Installation Method:

























# Application:

- Grow tent
- Greenhouse
- Horticulture lighting
- Hydroponic cultivation

- Industry hempgrowth
- Marijuana Cannabis lighting
- Indoor planting growth
- Farming plants research







# Specification:



















|   | Specification: |       |            |
|---|----------------|-------|------------|
|   | CE             | Power | Size       |
| 8 |                | 30W   | L1266*H335 |
|   | RoHS           | 50W   | L1266*H335 |
|   |                |       |            |







| Specification: |       |               |
|----------------|-------|---------------|
| CE             | Power | Size          |
|                | 5W    | L110*W47*H583 |
| RoHS           | 10W   | L110*W47*H583 |
|                |       |               |

## Specif