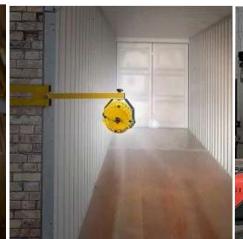

# Product Diagram:

- ① Bracket
- ② LED Lmap
- 3 M8 screw hole × 4
- 4 180° rotatable joint
- ⑤ 330° rotatable joint
- ⑥ ⑦ 360° rotatable joint
- 8 Switch
- 9 10 Receptacle on bracket

- Factory Lighting.
- Dock Lighting.
- Warehouse Lighting.
- Goods shelf Lighting.
- Container Lighting.