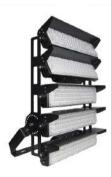

# Specification:

| A)                 | Power | Size          |
|--------------------|-------|---------------|
| ntertek<br>1010207 | 250W  | 590*190*200mm |
| $\in$              | 500W  | 630*240*280mm |
|                    | 750W  | 630*240*435mm |
| oHS                | 1000W | 630*240*590mm |
| 0113               | 1250W | 630*240*745mm |
|                    | 1500W | 630*240*900mm |