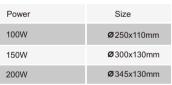

| Power | Size               |
|-------|--------------------|
| 30W   | <b>Ø</b> 250x110mm |
| 50W   | <b>Ø</b> 250x110mm |