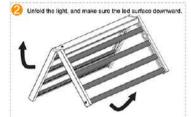

0*H46mm |     |
|             |       |                   |     |

# Specification:

| Power | Size            |
|-------|-----------------|
| 300W  | L576*W550*H31mm |
| 400W  | L730*W806*H31mm |
| 480W  | L730*W806*H31mm |
|       |                 |

Folding design

# Key Features:

- Full spectrum light output
- Samsung LED chips
- ▼ Ip65 waterproof, Use in moist environment
- Includes remote dimmer
- 0/1-100% knob dimmer
- Added red light for enhanced flowering
- ✓ UL listed power supply(IP 67)

- Aluminum alloy with white/black coat
- Energy efficient, low heat output
- No fans or moving parts, silent running
- Excellent heat dissipation
- Easy Installation
- Control multiple units with iLink technology
- Lightweight slimline design









Specification:

# Installation Method:

























# Application:

- Grow tent
- Greenhouse
- Horticulture lighting
- Hydroponic cultivation

- Industry hempgrowth
- Marijuana Cannabis lighting
- Indoor planting growth
- Farming plants research







# Specification:



















|   | Specification: |       |            |
|---|----------------|-------|------------|
|   | CE             | Power | Size       |
| 8 |                | 30W   | L1266*H335 |
|   | RoHS           | 50W   | L1266*H335 |
|   |                |       |            |







| Specification: |       |               |
|----------------|-------|---------------|
| CE             | Power | Size          |
|                | 5W    | L110*W47*H583 |
| RoHS           | 10W   | L110*W47*H583 |
|                |       |               |

## Specific