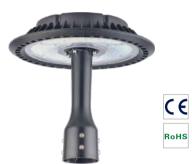

| Power | Size               |
|-------|--------------------|
| 30W   | <b>Ø</b> 345x563mm |
| 50W   | <b>Ø</b> 345x563mm |
| 75W   | <b>Ø</b> 345x563mm |
| 100W  | <b>Ø</b> 345x563mm |
| 150W  | <b>Ø</b> 345x563mm |

# Specification:

|          | Power                       | Size                       |
|----------|-----------------------------|----------------------------|
|          | 30/50/75W                   | <b>Ø</b> 345x563mm         |
| Intertek | 75/100/120/150W             | <b>Ø3</b> 45x563mm         |
| CE       | Adjustable power,Adjustable | color temperature all in c |