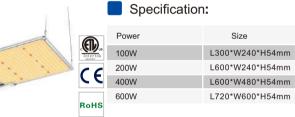

# Specification:

|             | Power | Size              | 100 |
|-------------|-------|-------------------|-----|
|             | 400W  | L1004*W567*H46mm  |     |
|             | 500W  | L1004*W720*H46mm  |     |
| <b>)</b> us | 600W  | L1004*W1121*H46mm |     |
|             | 800W  | L1004*W1121*H46mm |     |
| $\epsilon$  | 1000W | L1004*W1680*H46mm |     |
| Ŧ.          | 1200W | L1004*W1680*H46mm |     |
| IS          | 1500W | L1004*W2210*H46mm |     |
|             | 1600W | L1004*W2210*H46mm |     |
|             |       |                   |     |

# Specification:

| Power | Size            |
|-------|-----------------|
| 300W  | L576*W550*H31mm |
| 400W  | L730*W806*H31mm |
| 480W  | L730*W806*H31mm |
|       |                 |

Folding design