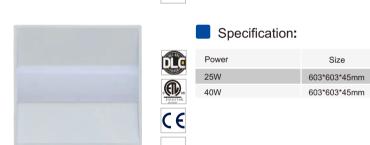

L/CFL lamp retrofit
- Screw Base Direct Install by bypass ballast
- ▼ 100% Die Casting Heat Sink
- ▼ Universal Base E26/E27E39/E40/EX39
- ▼ ETL CETL CE ROHS listed
- ▼ Stable and durable, easy installment and maintenance

# Installation Method:



E39/E40/Ex39 CFL

E39/E40/Ex39 LED Lamp

# Application:

- ▼ Sports Light/Post Top Light.
- Flood Light/Pole Light.
- ▼ High/Low Bay Light

- Roadway Light/Street Light/Billboard Light.
- Other applicationoadway.









# Specification:

| <b>A</b>            | Power         | Size      |
|---------------------|---------------|-----------|
| Intertek<br>4030207 | 60/80/100120W | 270*190mm |
|                     |               |           |

RoHS 3 gears adjustment: 3000K, 4000K, 5000K.

# LED Linear Highbay/Tri-proof Light







150W

200W





Troffer 2' x2'

# Specification: Power Size 60W 2FT/:590x293mm 100W 4FT/:1173x293mm 150W 200W 240W 300W

# Power Size 25W 1213\*303\*50mm 40W 1213\*303\*50mm

RoHS

Troffer 1' x4'

# Power Size 20W 600\*83\*48mm 30W 900\*83\*48mm 40W 1200\*83\*48mm 50W 1200\*83\*48mm 60W 1500\*83\*48mm

# Key Features:

- ► High performance LED fixture 130lm/W
- ▼ Replace conventional Linear Highbay Lights
- Precision Die Cast Aluminum Housing
- Fade Resistant Powder Coat Finish
- ▼ Stable and durable, easy installation and lower maintenance

# Installation Method:





- Parking areas lighting.
- Warehouse Lighting.
- Industrial workshop lighting.
- Stadium Lighting.
- Airport Lighting.
- Office lighting.











Folding design

Detachable style

# Specification:

|             | Power | Size