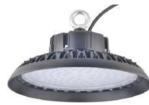

| Power | Size               |
|-------|--------------------|
| 30W   | <b>Ø</b> 345x563mm |
| 50W   | <b>Ø</b> 345x563mm |
| 75W   | <b>Ø</b> 345x563mm |
| 100W  | <b>Ø</b> 345x563mm |
| 150W  | <b>Ø</b> 345x563mm |

# Specification:

|          | Power                       | Size                       |
|----------|-----------------------------|----------------------------|
|          | 30/50/75W                   | <b>Ø</b> 345x563mm         |
| Intertek | 75/100/120/150W             | <b>Ø3</b> 45x563mm         |
| CE       | Adjustable power,Adjustable | color temperature all in c |