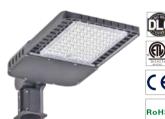

# Specification:

| Size               |
|--------------------|
| <b>Ø</b> 379x350mm |
| <b>Ø</b> 379x350mm |
| <b>Ø</b> 379x350mm |
| <b>Ø</b> 379x350mm |
|                    |