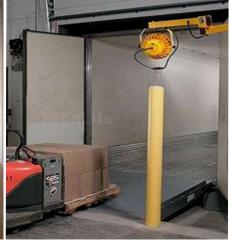

# Product Diagram:

- ① Bracket
- ② LED Lmap
- 3 M8 screw hole × 4
- 4 180° rotatable joint
- ⑤ 330° rotatable joint
- ⑥ ⑦ 360° rotatable joint
- 8 Switch
- 9 10 Receptacle on bracket

- Factory Lighting.
- Dock Lighting.
- Warehouse Lighting.
- Goods shelf Lighting.
- Container Lighting.