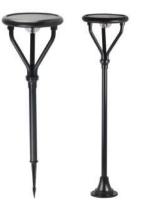

# Specification:

CE

C €

| Power | Size               |
|-------|--------------------|
| 60W   | <b>Ø</b> 450x542mm |
| 80W   | <b>Ø</b> 450x542mm |
| 100W  | <b>Ø</b> 450x542mm |
| 120W  | <b>Ø</b> 450x542mm |