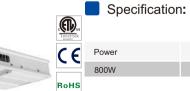

| Power | Size          |
|-------|---------------|
| 300W  | 463*400*220mm |
| 400W  | 530*480*352mm |
| 500W  | 652*562*352mm |
| 600W  | 652*562*352mm |
| 800W  | 786*640*390mm |
| 1000W | 786*640*390mm |
|       |               |