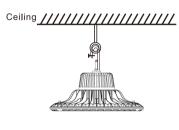

# Installation Method:

2.Bracket type 1. The suspension loop

3. Suspension chain

4.Hook hanger

- Parking area lighting
- Workshop lighting

- Warehouse lighting
- Indoor stadium lighting

Warehouse lighting

**Factories lighting** 