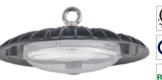

# Specification:

|         | Power | Size               |
|---------|-------|--------------------|
| $C \in$ | 60W   | <b>Ø</b> 360x504mm |
|         | 100W  | <b>Ø</b> 360x504mm |
| RoHS    | 50W   | <b>Ø</b> 360x504mm |
|         |       |                    |

# Specification:

CE

C €

| Power | Size               |
|-------|--------------------|
| 60W   | <b>Ø</b> 450x542mm |
| 80W   | <b>Ø</b> 450x542mm |
| 100W  | <b>Ø</b> 450x542mm |
| 120W  | <b>Ø</b> 450x542mm |

# Specification:

| ( (  | Power | Size               |
|------|-------|--------------------|
| ~    | 30W   | Ø365x536mm         |
| RoHS | 50W   | <b>Ø</b> 365x536mm |
|      |       |                    |

# Specification:

| Power | Size       |
|-------|------------|
| 30W   | Ø450x524mm |
| 40W   | Ø450x524mm |
| 50W   | Ø450x524mm |
| 60W   | Ø450x524mm |
| 80W   | Ø450x524mm |
| 100W  | Ø450x524mm |
| 120W  | Ø450x524mm |