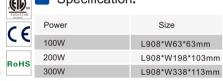

|     |          | Specification | n:                |
|-----|----------|---------------|-------------------|
|     | DL G     | Power         | Size              |
| .00 | (A)      | 6W            | <b>Ø</b> 130*45mm |
|     | Intertek | 8W            | <b>Ø</b> 136*45mm |
|     | CE       | 10W           | <b>Ø</b> 145*45mm |
|     |          | 12W           | <b>Ø</b> 165*45mm |
|     | RoHS     | 15W           | <b>Ø</b> 175*45mm |
| 137 |          |               |                   |