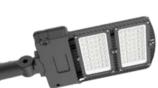

# Specification:

| Power                                                   | Size               |  |
|---------------------------------------------------------|--------------------|--|
| 30/50/75W                                               | <b>Ø</b> 345x563mm |  |
| 75/100/120/150W                                         | <b>Ø3</b> 45x563mm |  |
| Adjustable power,Adjustable color temperature all in or |                    |  |