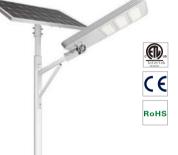

| Power | Size               |
|-------|--------------------|
| 30W   | <b>Ø</b> 345x563mm |
| 50W   | <b>Ø</b> 345x563mm |
| 75W   | <b>Ø</b> 345x563mm |
| 100W  | <b>Ø</b> 345x563mm |
| 150W  | <b>Ø</b> 345x563mm |

# Specification:

|          | Power                       | Size                       |
|----------|-----------------------------|----------------------------|
|          | 30/50/75W                   | <b>Ø</b> 345x563mm         |
| Intertek | 75/100/120/150W             | <b>Ø3</b> 45x563mm         |
| CE       | Adjustable power,Adjustable | color temperature all in c |