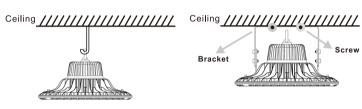

# Installation Method:

2.Bracket type 1. The suspension loop

3. Suspension chain

4.Hook hanger

- Parking area lighting
- Workshop lighting

- Warehouse lighting
- Indoor stadium lighting

Warehouse lighting

**Factories lighting** 