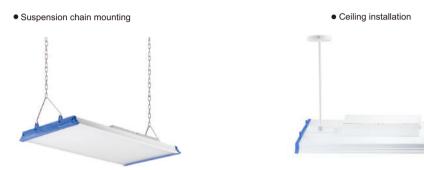

# Installation Method:

- Parking areas lighting.
- Warehouse Lighting.
- Industrial workshop lighting.
- Stadium Lighting.
- Airport Lighting.
- Office lighting.

Folding design

Detachable style

# Installation Method:

2.Bracket type 1. The suspension loop

3. Suspension chain

4.Hook hanger

- Parking area lighting
- Workshop lighting

- Warehouse lighting
- Indoor stadium lighting

Warehouse lighting

**Factories lighting** 