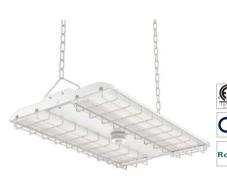

# Specification:

|             | Power | Size              | 100 |
|-------------|-------|-------------------|-----|
|             | 400W  | L1004*W567*H46mm  |     |
|             | 500W  | L1004*W720*H46mm  |     |
| <b>)</b> us | 600W  | L1004*W1121*H46mm |     |
|             | 800W  | L1004*W1121*H46mm |     |
| $\epsilon$  | 1000W | L1004*W1680*H46mm |     |
| Ŧ.          | 1200W | L1004*W1680*H46mm |     |
| IS          | 1500W | L1004*W2210*H46mm |     |
|             | 1600W | L1004*W2210*H46mm |     |
|             |       |                   |     |

# Specification:

| Power | Size            |
|-------|-----------------|
| 300W  | L576*W550*H31mm |
| 400W  | L730*W806*H31mm |
| 480W  | L730*W806*H31mm |
|       |                 |

Folding design