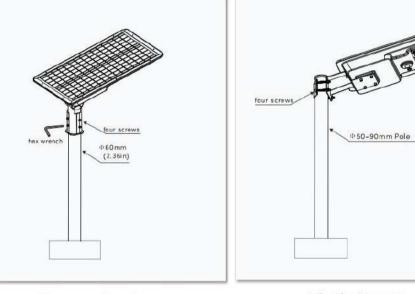

1.Round pole Mounting

2.Bracket Mounting

- Parking lot Lighting.
- Street lighting
- Courtyard lighting
- Campus lighting
- Stadium lighting
- Park lighting