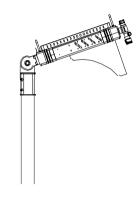

# Product Diagram:

- ① Bracket
- ② LED Lmap
- 3 M8 screw hole × 4
- 4 180° rotatable joint
- ⑤ 330° rotatable joint
- ⑥ ⑦ 360° rotatable joint
- 8 Switch
- 9 10 Receptacle on bracket

- Factory Lighting.
- Dock Lighting.
- Warehouse Lighting.
- Goods shelf Lighting.
- Container Lighting.