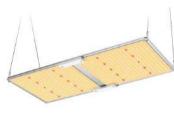

# Key Features:

- Full spectrum light output
- Samsung LED chips
- ▼ Ip65 waterproof, Use in moist environment
- Includes remote dimmer
- 0/1-100% knob dimmer
- Added red light for enhanced flowering
- ✓ UL listed power supply(IP 67)

- Aluminum alloy with white/black coat
- Energy efficient, low heat output
- No fans or moving parts, silent running
- Excellent heat dissipation
- Easy Installation
- Control multiple units with iLink technology
- Lightweight slimline design