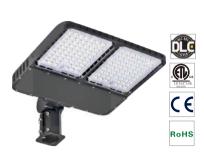

# Specification:

| Power                                                   | Size               |  |
|---------------------------------------------------------|--------------------|--|
| 30/50/75W                                               | <b>Ø</b> 345x563mm |  |
| 75/100/120/150W                                         | <b>Ø3</b> 45x563mm |  |
| Adjustable power,Adjustable color temperature all in or |                    |  |

3 gears adjustment: 3000K, 4000K, 5000K.