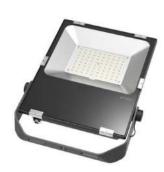

# Specification:

|         | Power | Size               |
|---------|-------|--------------------|
| $C \in$ | 60W   | <b>Ø</b> 360x504mm |
|         | 100W  | <b>Ø</b> 360x504mm |
| RoHS    | 50W   | <b>Ø</b> 360x504mm |
|         |       |                    |