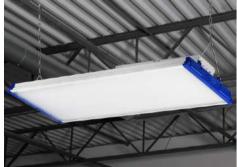

# Key Features:

- ▼ High performance LED fixture 130lm/W
- ► High precision die casting aluminum, anodic oxidation, higher level of corrosion-proof
- ▼ Stable and durable, easy installation and lower maintenance
- Air cooling design,IP66 Rated enclosure
- ► Replacing 1500W-6000W Metal Halide
- ▼ Beam Angle is complete which can meet all Angle requirements
- ▼ Thermal Control Technology. Using advanced finite element analysis technology to optimize product heat dissipation structure design
- 5 years warranty

# Installation Method:

- Outdoor stadium
- Indoor stadium
- Golf course
- Football field
- Rugby field
- Outdoor/Indoor basketball court

| ·     |              |
|-------|--------------|
| Power | Size         |
| 50W   | 547*250*74mm |
| 100W  | 547*250*74mm |
| 150W  | 547*250*74mm |
| 200W  | 547*250*74mm |
| 240W  | 547*420*80mm |
| 300W  | 547*420*80mm |
|       |              |