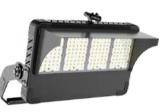

# Specification:

| Power | Size               |
|-------|--------------------|
| 100W  | <b>Ø</b> 620x375mm |
| 120W  | <b>Ø</b> 620x375mm |
| 150W  | <b>Ø</b> 620x375mm |

| Power | Size               |
|-------|--------------------|
| 30W   | <b>Ø</b> 400x700mm |
| 50W   | <b>Ø</b> 400x700mm |
| 75W   | <b>Ø</b> 400x700mm |
| 100W  | <b>Ø</b> 400x700mm |

## Specification:

| Power              | Size               |
|--------------------|--------------------|
| 30/50/75W          | <b>Ø</b> 400x700mm |
| 75W/100W/120W/150W | <b>Ø</b> 400x700mm |

Adjustable Power/CCT all in one 3 gears adjustment: 3000K, 4000K, 5000K.