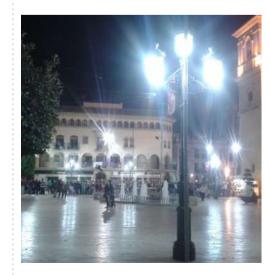

# Installation Method:

Slip Fiter Arm Mount

Trunnion-A

Application:

- Area lighting/Street lighting
- Industrial lighting
- Stadium lighting
- Port wharf lighting
- Roadway lighting

Roadway lighting

Roadway lighting

# Application:

- Area lighting/Street lighting
- Industrial lighting
- Stadium lighting
- Port wharf lighting
- Roadway lighting
- Airports lighting.