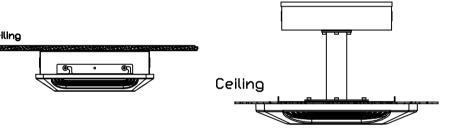

# Installation Method:

Ceiling |

ATYLE 1:Ceiling installation

ATYLE 2: American installation

ATYLE 3: Embedded installation

- Gas station lighting.
- Petroleum canopies lighting.
- CNG fueling stations lighting.
- Low-medium bay general lighting.
- Soffits lighting.
- Garage lighting.