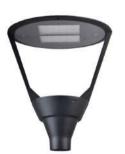

# Specification:

|         | Power | Size               |
|---------|-------|--------------------|
| $C \in$ | 60W   | <b>Ø</b> 360x504mm |
|         | 100W  | <b>Ø</b> 360x504mm |
| RoHS    | 50W   | <b>Ø</b> 360x504mm |
|         |       |                    |