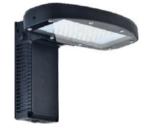

# Specification:

| Power | Size       |
|-------|------------|
| 30W   | Ø450x524mm |
| 40W   | Ø450x524mm |
| 50W   | Ø450x524mm |
| 60W   | Ø450x524mm |
| 80W   | Ø450x524mm |
| 100W  | Ø450x524mm |
| 120W  | Ø450x524mm |