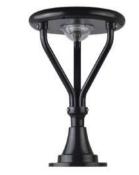

# Specification:

|         | Power | Size               |
|---------|-------|--------------------|
| $C \in$ | 60W   | <b>Ø</b> 360x504mm |
|         | 100W  | <b>Ø</b> 360x504mm |
| RoHS    | 50W   | <b>Ø</b> 360x504mm |
|         |       |                    |