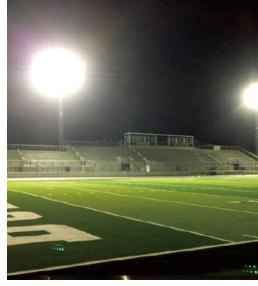

# Installation Method:

- Outdoor stadium
- Indoor stadium
- Golf course
- Football field
- Rugby field
- Outdoor/Indoor basketball court

| ·     |              |
|-------|--------------|
| Power | Size         |
| 50W   | 547*250*74mm |
| 100W  | 547*250*74mm |
| 150W  | 547*250*74mm |
| 200W  | 547*250*74mm |
| 240W  | 547*420*80mm |
| 300W  | 547*420*80mm |
|       |              |

- Outdoor stadium
- Indoor stadium
- Golf course

- Football field
- Rugby field
- Tunnel Lighting