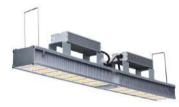

# LED Linear Highbay/Tri-proof Light

150W

200W

Troffer 2' x2'

# Specification: Power Size 60W 2FT/:590x293mm 100W 4FT/:1173x293mm 150W 200W 240W 300W