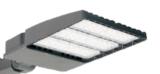

# Specification:

| Power                                                   | Size               |  |
|---------------------------------------------------------|--------------------|--|
| 30/50/75W                                               | <b>Ø</b> 345x563mm |  |
| 75/100/120/150W                                         | <b>Ø3</b> 45x563mm |  |
| Adjustable power,Adjustable color temperature all in or |                    |  |

3 gears adjustment: 3000K, 4000K, 5000K.