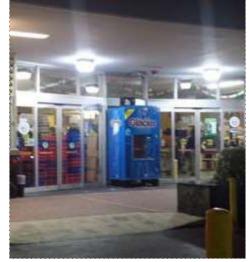

# Installation Method:

Ceiling |

ATYLE 1:Ceiling installation

ATYLE 2: American installation

ATYLE 3: Embedded installation

- Gas station lighting.
- Petroleum canopies lighting.
- CNG fueling stations lighting.
- Low-medium bay general lighting.
- Soffits lighting.
- Garage lighting.