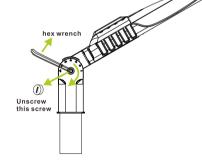

# Installation Method:

2.Bracket type 1. The suspension loop

3. Suspension chain

4.Hook hanger

- Parking area lighting
- Workshop lighting

- Warehouse lighting
- Indoor stadium lighting

Warehouse lighting

**Factories lighting** 