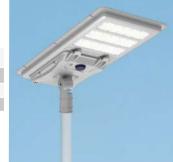

| Power | Size               |
|-------|--------------------|
| 30W   | <b>Ø</b> 345x563mm |
| 50W   | <b>Ø</b> 345x563mm |
| 75W   | <b>Ø</b> 345x563mm |
| 100W  | <b>Ø</b> 345x563mm |
| 150W  | <b>Ø</b> 345x563mm |

# Specification:

|          | Power                       | Size                       |
|----------|-----------------------------|----------------------------|
|          | 30/50/75W                   | <b>Ø</b> 345x563mm         |
| Intertek | 75/100/120/150W             | <b>Ø3</b> 45x563mm         |
| CE       | Adjustable power,Adjustable | color temperature all in c |