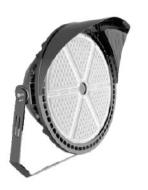

| Power | Size               |
|-------|--------------------|
| 30W   | <b>Ø</b> 345x563mm |
| 50W   | <b>Ø</b> 345x563mm |
| 75W   | <b>Ø</b> 345x563mm |
| 100W  | <b>Ø</b> 345x563mm |
| 150W  | <b>Ø</b> 345x563mm |

# Specification:

|          | Power                       | Size                       |
|----------|-----------------------------|----------------------------|
|          | 30/50/75W                   | <b>Ø</b> 345x563mm         |
| Intertek | 75/100/120/150W             | <b>Ø3</b> 45x563mm         |
| CE       | Adjustable power,Adjustable | color temperature all in c |