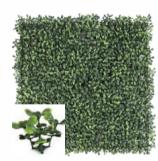

## **Artificial Hedge Mats**

Artificial hedge mat has long been a staple among our products and is our classic product series.

Sizes:50\*50cm Colors:Light Green, Green, Dark Green, Yellow Green

Colors:Light/Dark Green,Purple

Sizes:50\*50cm Colors:Light Green, Dark Green,

Sizes:50\*50cm Colors:Light Green, Green, Dark Green, Yellow Green

Sizes:50\*50cm

Sizes:50\*50cm

Colors:Light Green,Dark Green

Colors:Light Green, Green, Purple, Red