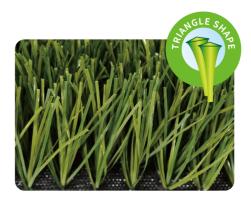

Yarn: Triangle Shape Monofil PE

Guage:5/8" Dtex: 12000

Density: 160 Stitches/m, 10080 Stitches/m<sup>2</sup>

Backing: PP+Net+Latex