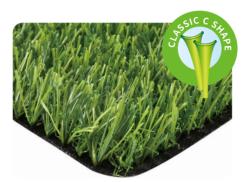

Guage:3/8"

Stitch: 140 Stitches/m, 14700 Stitches/m<sup>2</sup>

Dtex: 8500

Backing: PP+Fleece+Latex

Pile Height: 35mm Color: 4 colors

Yarn: C shape low Shine Monofil PE+Curled PP

Guage:3/8"

Stitch: 180 Stitches/m, 18900 Stitches/m<sup>2</sup>

Dtex: 9000

Backing: Double PP+Latex

Pile Height: 35mm Color: 4 colors

Yarn: M Shape low Shine Monofil PE+Curled PP

Guage:3/8"

Stitch: 180 Stitches/m, 18900 Stitches/m<sup>2</sup>

Dtex: 10000

Backing: Double PP+Latex