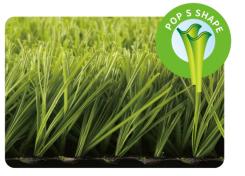

Pile Height:50mm Color: Lime / Field Green

Yarn: S Shape Monofil PE

Guage:5/8" Dtex: 10500

Density: 135 Stitches/m, 8505 Stitches/m<sup>2</sup>

Backing: PP+Net+Latex

Pile Height:50mm Color: Field & Olive Green