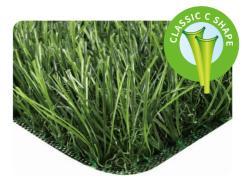

Pile Height: 35mm Color: 4 colors

Yarn: U Shape Monofil PE+Curled PP

Guage:3/8"

Stitch: 180 Stitches/m, 18900 Stitches/m<sup>2</sup>

Dtex: 12000

Backing: PP+Net+Latex

Pile Height: 40mm Color: 3 colors

Yarn: C Shape Monofil PE+Curled PP

Guage:3/8"

Stitch: 130 Stitches/m, 13650 Stitches/m<sup>2</sup>

Dtex: 7200

Backing: PP+Net+Latex

Pile Height: 40mm Color: 4 colors

Yarn:W Shape Monofil PE+Curled PP

Guage:3/8"

Stitch: 160 Stitches/m, 16800 Stitches/m<sup>2</sup>