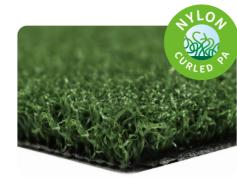

Pile Height:16mm Color: Dark Green Yarn: Curled PA Guage:3/16" Dtex: 5500

Density: 290 stitches/m 60900 stitches/m<sup>2</sup>

Backing: Double PP+PU

Pile Height: 25mm Color: 3 colors

Yarn: C Shape low Shine Monofil PE+Curled PP