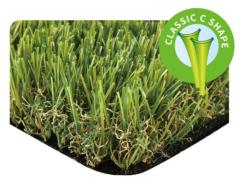

Pile Height:16mm Color: Dark Green Yarn: Curled PA Guage:3/16" Dtex: 5500

Density: 290 stitches/m 60900 stitches/m<sup>2</sup>

Backing: Double PP+PU

Pile Height: 25mm Color: 3 colors

Yarn: C Shape low Shine Monofil PE+Curled PP

Guage:3/8"

Stitch: 140 Stitches/m, 14700 Stitches/m<sup>2</sup>

Dtex: 8500

Backing: PP+Fleece+Latex

Pile Height: 35mm Color: 4 colors

Yarn: C shape low Shine Monofil PE+Curled PP

Guage:3/8"

Stitch: 180 Stitches/m, 18900 Stitches/m<sup>2</sup>