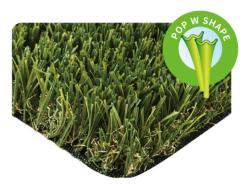

Pile Height:16mm Color: Dark Green Yarn: Curled PA Guage:3/16" Dtex: 5500

Density: 290 stitches/m 60900 stitches/m<sup>2</sup>

Backing: Double PP+PU

Pile Height: 25mm Color: 3 colors

Yarn: C Shape low Shine Monofil PE+Curled PP

Guage:3/8"

Stitch: 140 Stitches/m, 14700 Stitches/m<sup>2</sup>

Dtex: 8500

Backing: PP+Fleece+Latex

Pile Height: 35mm Color: 4 colors

Yarn: C shape low Shine Monofil PE+Curled PP

Guage:3/8"

Stitch: 180 Stitches/m, 18900 Stitches/m<sup>2</sup>

Dtex: 9000

Backing: Double PP+Latex

Pile Height: 35mm Color: 4 colors

Yarn: M Shape low Shine Monofil PE+Curled PP

Guage:3/8"

Stitch: 180 Stitches/m, 18900 Stitches/m<sup>2</sup>

Dtex: 10000

Backing: Double PP+Latex

Pile Height: 35mm Color: 4 colors

Yarn: U Shape Monofil PE+Curled PP

Guage:3/8"

Stitch: 180 Stitches/m, 18900 Stitches/m<sup>2</sup>

Dtex: 12000

Backing: PP+Net+Latex

Pile Height: 40mm Color: 3 colors

Yarn: C Shape Monofil PE+Curled PP

Guage:3/8"

Stitch: 130 Stitches/m, 13650 Stitches/m<sup>2</sup>

Dtex: 7200

Backing: PP+Net+Latex

Pile Height: 40mm Color: 4 colors

Yarn:W Shape Monofil PE+Curled PP

Guage:3/8"

Stitch: 160 Stitches/m, 16800 Stitches/m<sup>2</sup>