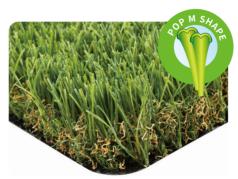

Dtex: 9000

Backing: Double PP+Latex

Pile Height: 35mm Color: 4 colors

Yarn: M Shape low Shine Monofil PE+Curled PP

Guage:3/8"

Stitch: 180 Stitches/m, 18900 Stitches/m<sup>2</sup>

Dtex: 10000

Backing: Double PP+Latex