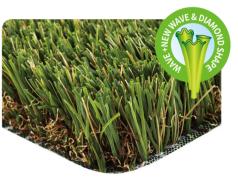

Dtex: 12000

Backing: Double PP+Latex

Pile Height: 40mm Color: 5 colors

Yarn: Wave, New Wave & Diamond Shape

Monofil PE+Curled PP Guage:3/8"

Stitch: 130 Stitches/m, 13650 Stitches/m<sup>2</sup>

Dtex: 17000

Backing: PP+Net+ProFlo