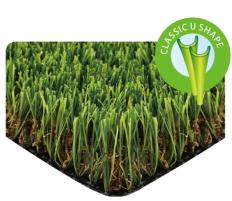

Pile Height: 35mm Color: 4 colors

Yarn: U Shape Monofil PE+Curled PP

Guage:3/8"

Stitch: 180 Stitches/m, 18900 Stitches/m<sup>2</sup>

Dtex: 12000

Backing: PP+Net+Latex

Pile Height: 40mm Color: 3 colors

Yarn: C Shape Monofil PE+Curled PP